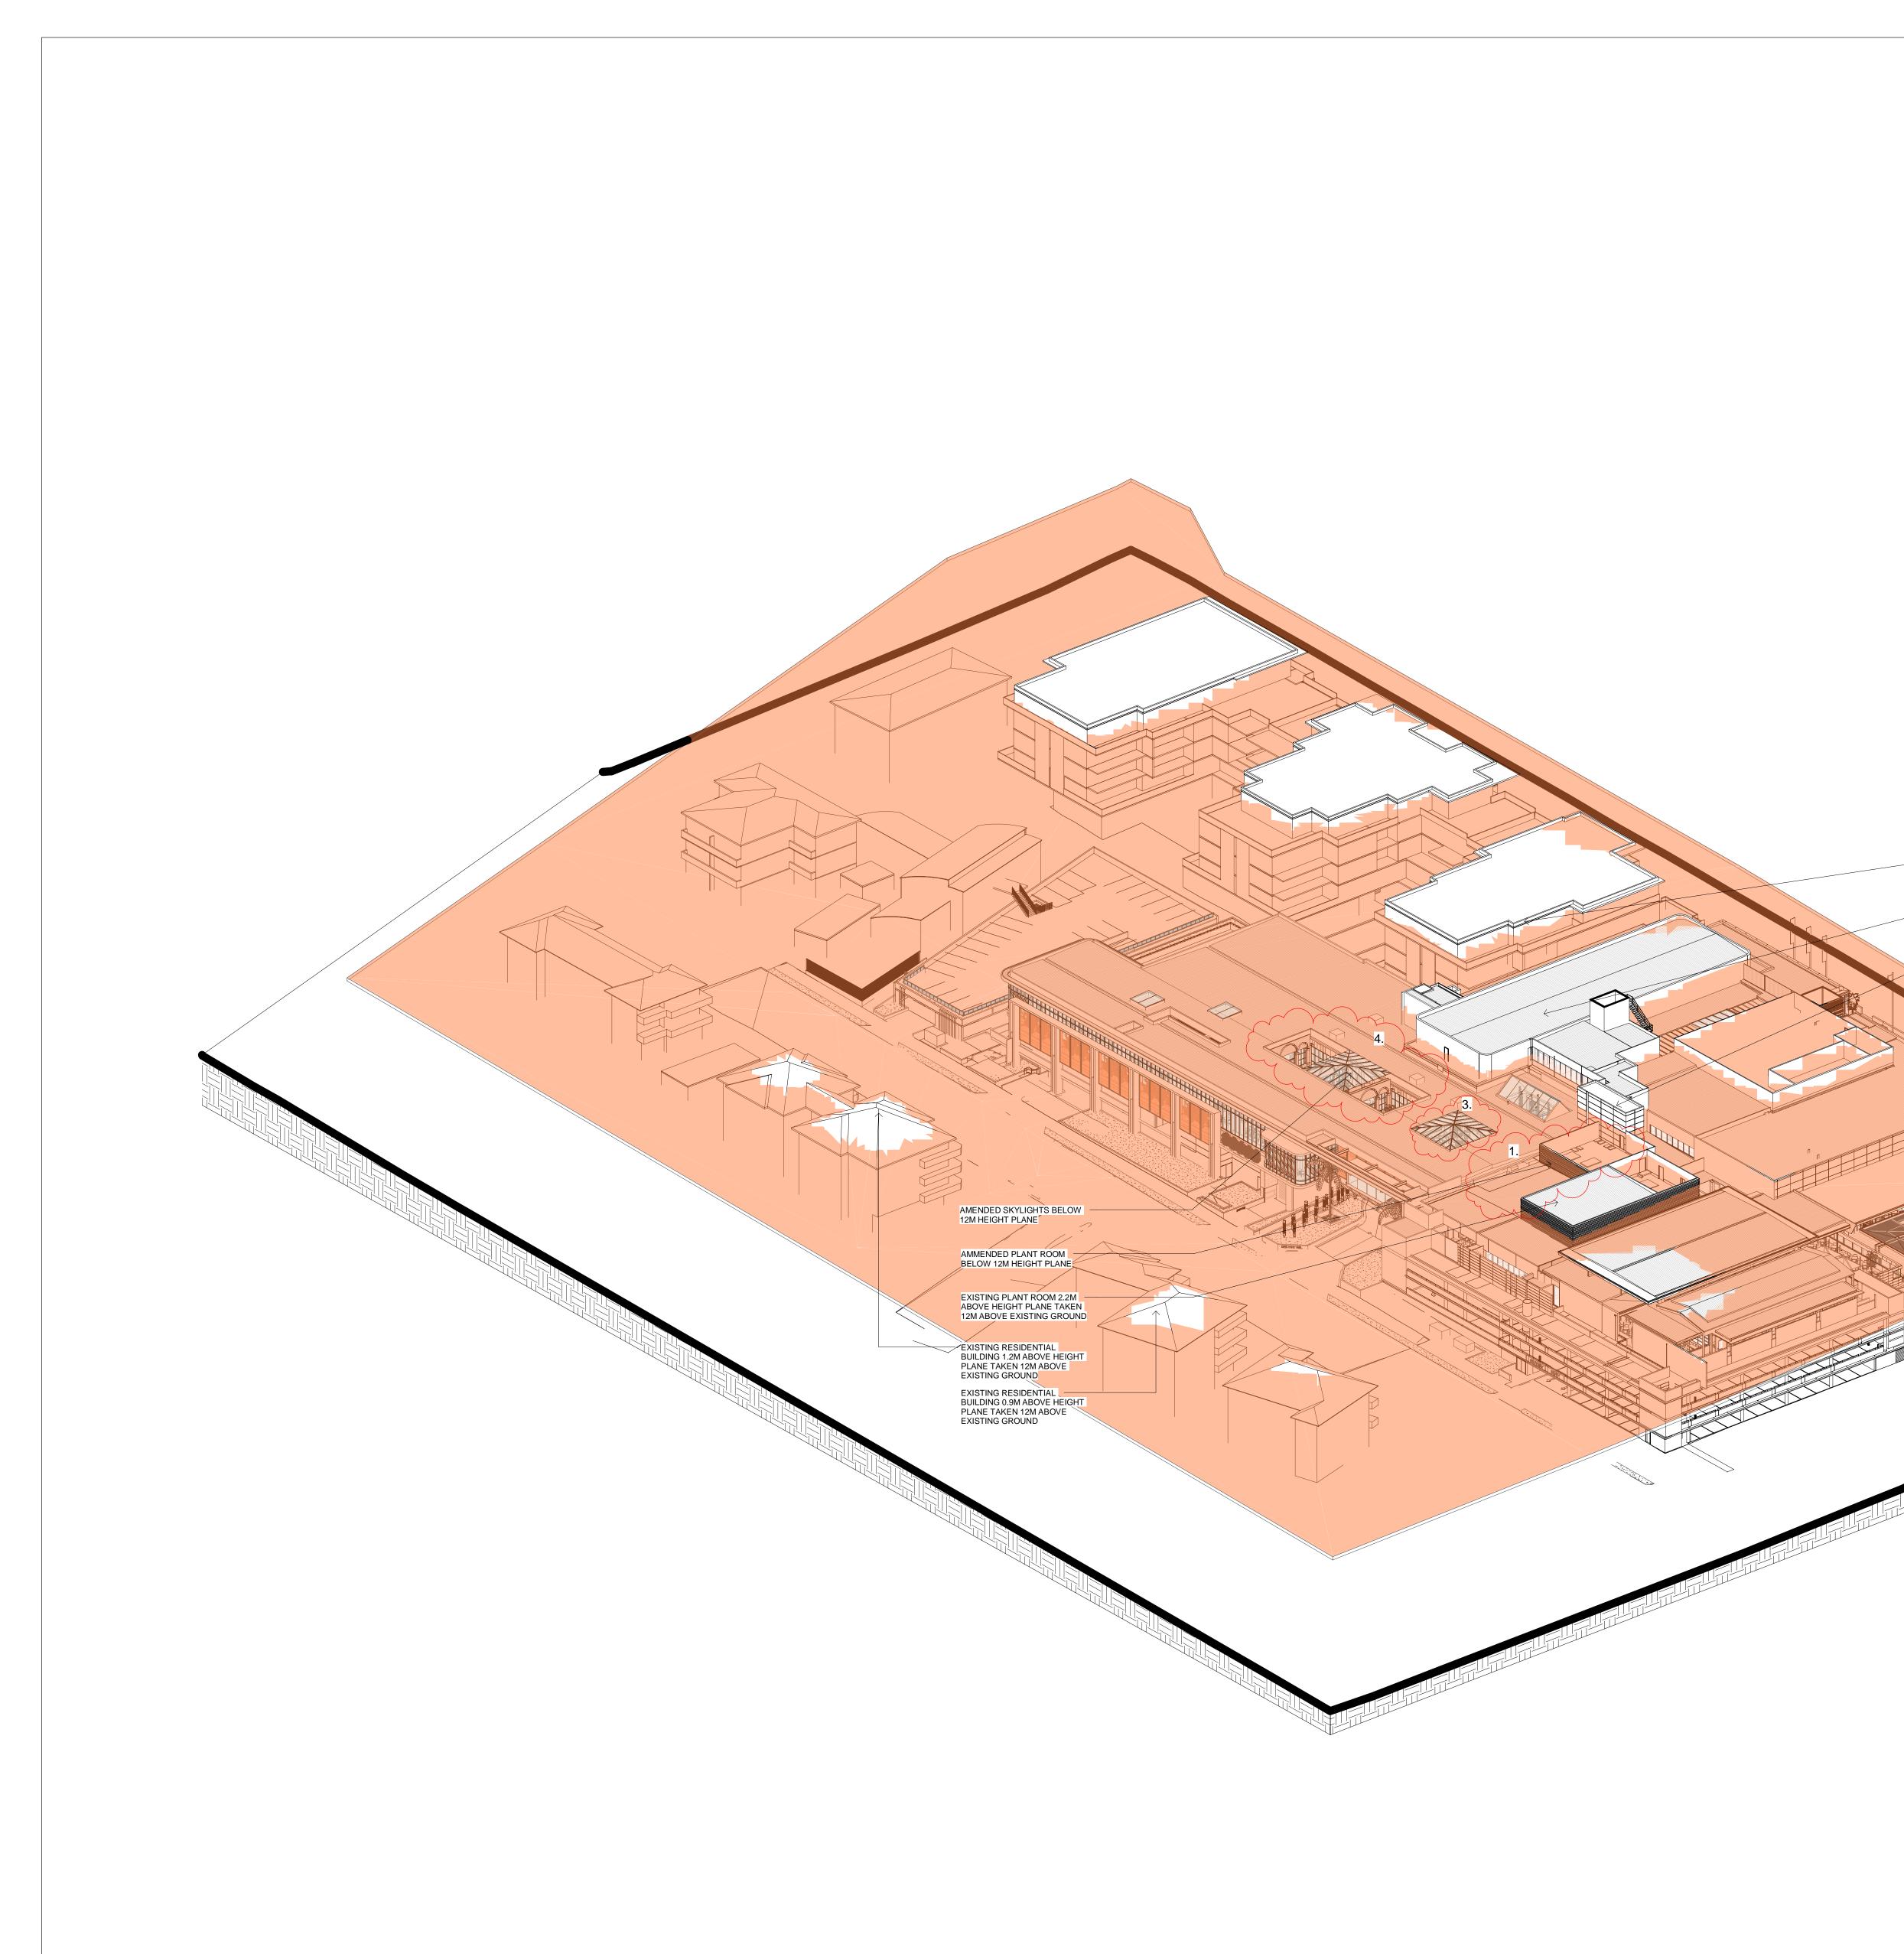

## **SECTION 96**

EXISTING OCEAN GROVE RESIDENTIAL
 VILLAGE FUNCTIONS 2.8M ABOVE HEIGHT
 PLANE TAKEN 12M ABOVE EXISTING
 GROUND

EXISTING CLUB FUNCTIONS 3.8M ABOVE HEIGHT PLANE TAKEN 12M ABOVE EXISTING GROUND

EXISTING CLUB ENTRY 4M
 ABOVE HEIGHT PLANE TAKEN
 12M ABOVE EXISTING GROUND

| CAD FILE:                                     |                                                |                      | DA-000      |
|-----------------------------------------------|------------------------------------------------|----------------------|-------------|
| MC                                            | DOC                                            | 2341.06              |             |
| DRAWN BY:                                     | CHECKED BY:                                    | PROJECT NO:          | DRAWING NO: |
| SCALE:<br>As indica                           | nted @                                         | B1                   |             |
|                                               | e with the Building Co<br>ian Standards and Au |                      |             |
| All discrepancies to<br>prior to construction | be referred to Altis An.                       | Architecture Pty Ltd |             |
| Use only figured di                           |                                                |                      |             |
| Copyright remains                             |                                                |                      |             |
| Nominated archite                             | ct: Rolfe Latimer : 55                         | 35                   |             |
| NOTES:                                        | NORTH:                                         |                      |             |

| 3D VIEW - 12 METRES HEIGH<br>PLANE OVERLAY |           |                  |       |
|--------------------------------------------|-----------|------------------|-------|
|                                            | 3D VIEW - | <b>12 METRES</b> | HEIGH |
|                                            | -         | _                |       |

## ALTIS

architecture

PROJECT: STAGE 5 - CLUB EXTENSION

DEE WHY RSL CLUB

CLIENT:

ARCHITECT:

DRAWING TITLE:

12 METRES HEIGHT PLANE FROM EXISTING GROUND LEVEL

CLOUDED AREAS NO LONGER ABOVE 12M HEIGHT PLANE

15. BLADES REMOVED FROM BACK WALL 16. RELOCATED ELECTRICAL SUBSTATION/ NEW FULL HEIGHT WALL ON EXISTING SOUTHERN CAR PARK FACADE 17. MEDIAN STRIP ADDED AT ENTRY TO PROVIDE PLACE OF REFUGE AND ENSURE WIDTH OF ENTRY/ EXIT IS LESS THAN 8M AS PER DA CONDITIONS 18. BUILDING ENLARGED BY 425mm TOWARDS THE SOUTH BOUNDARY 19. RELOCATED STORMWATER OVERFLOW PATH

BLADES

FACADES

8. NEW MEMORIAL WATER FEATURE AND POLES IN THE PORTE COCHERE AREA AS PER LANDSCAPE PLAN 9. MODIFIED FACADE AREA DUE TO MECHANICAL RISER NO LONGER REQUIRED AND LOCATION CHANGE FOR OVERFLOW PATH 10. NEW EGRESS PATHS FROM NEW CARPARK

5. MODIFIED ROOF OPENING FOR SMOKING TERRACE 6. REDUCED NUMBER OF ROOF SKYLIGHTS ABOVE ASIAN RESTAURANT - 2 INSTEAD OF 6 7. NO ROOF ABOVE EXIT STAIR

1. SMALLER PLANTROOM 2. MODIFIED ROOF OPENING ABOVE MAIN ENTRANCE 3. MODIFIED CENTRAL SKYLIGHT (REDUCED HEIGHT, MODIFIED CENTRAL SKIEIGHT (REDUCED HEIGHT MODIFIED SHAPE)
4. MODIFIED COURTYARD: 2 OPEN COURTYARDS AND ONE SKYLIGHT COVERED AREA INSTEAD OF ONE LARGE GLASS ROOF. REDUCED HEIGHT

CHANGES FOR SECTION 96 APPROVAL