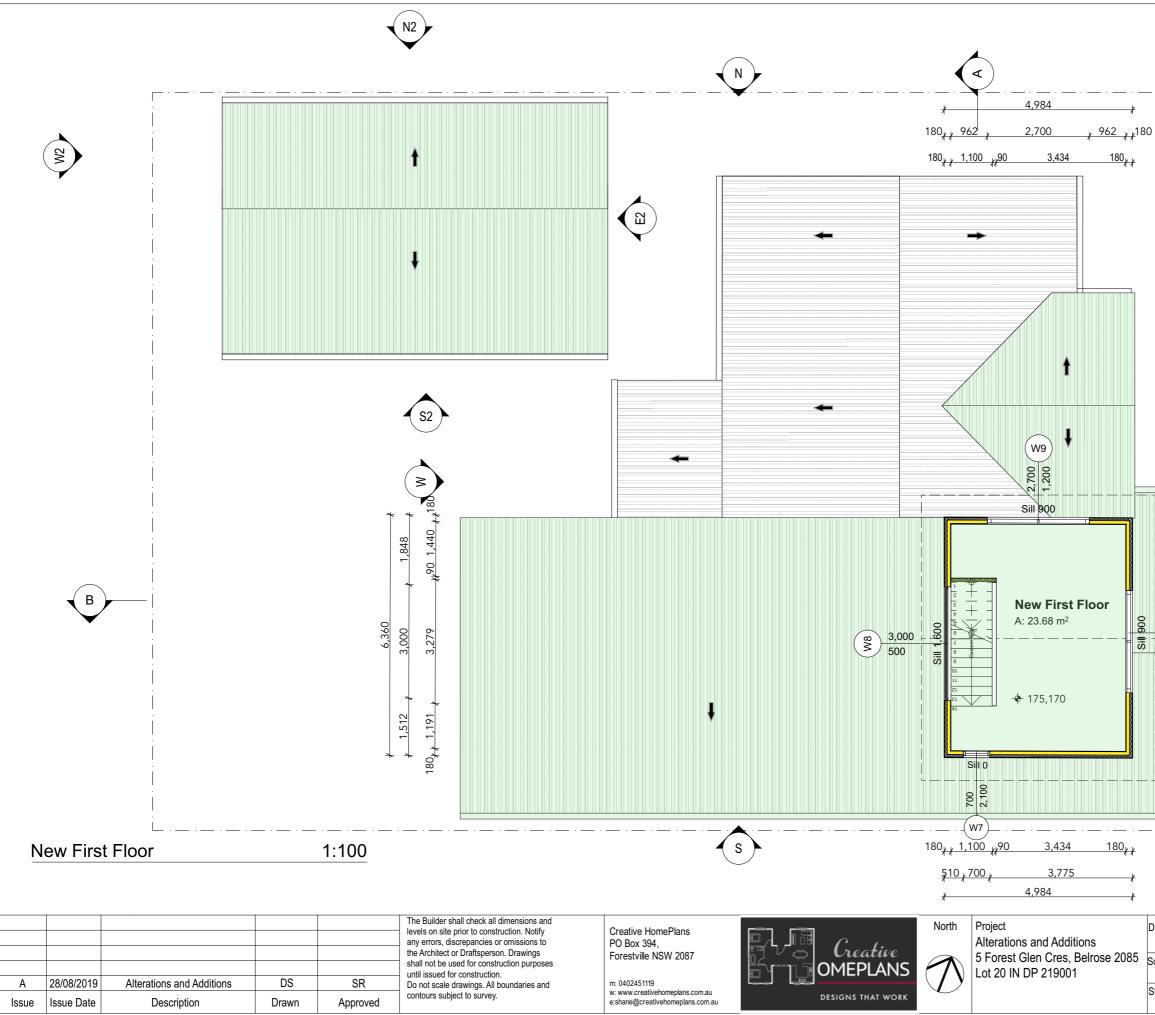

EXISTING ELEMENTS PROPOSED ELEMENTS PROPOSED TIMBER ELEMENTS TO BE DEMOLISHED

| Drawing Ti     | tle | New First Floor |                           |                     |                     |       |   |  |
|----------------|-----|-----------------|---------------------------|---------------------|---------------------|-------|---|--|
| Scale<br>1:100 |     | A3              | Client Mr Edmund Nockolds |                     | ockolds             |       |   |  |
| Status         | DA  | Job No.         | 19101                     | Drawing No.<br>DA11 | Start Date 29/06/19 | Issue | A |  |