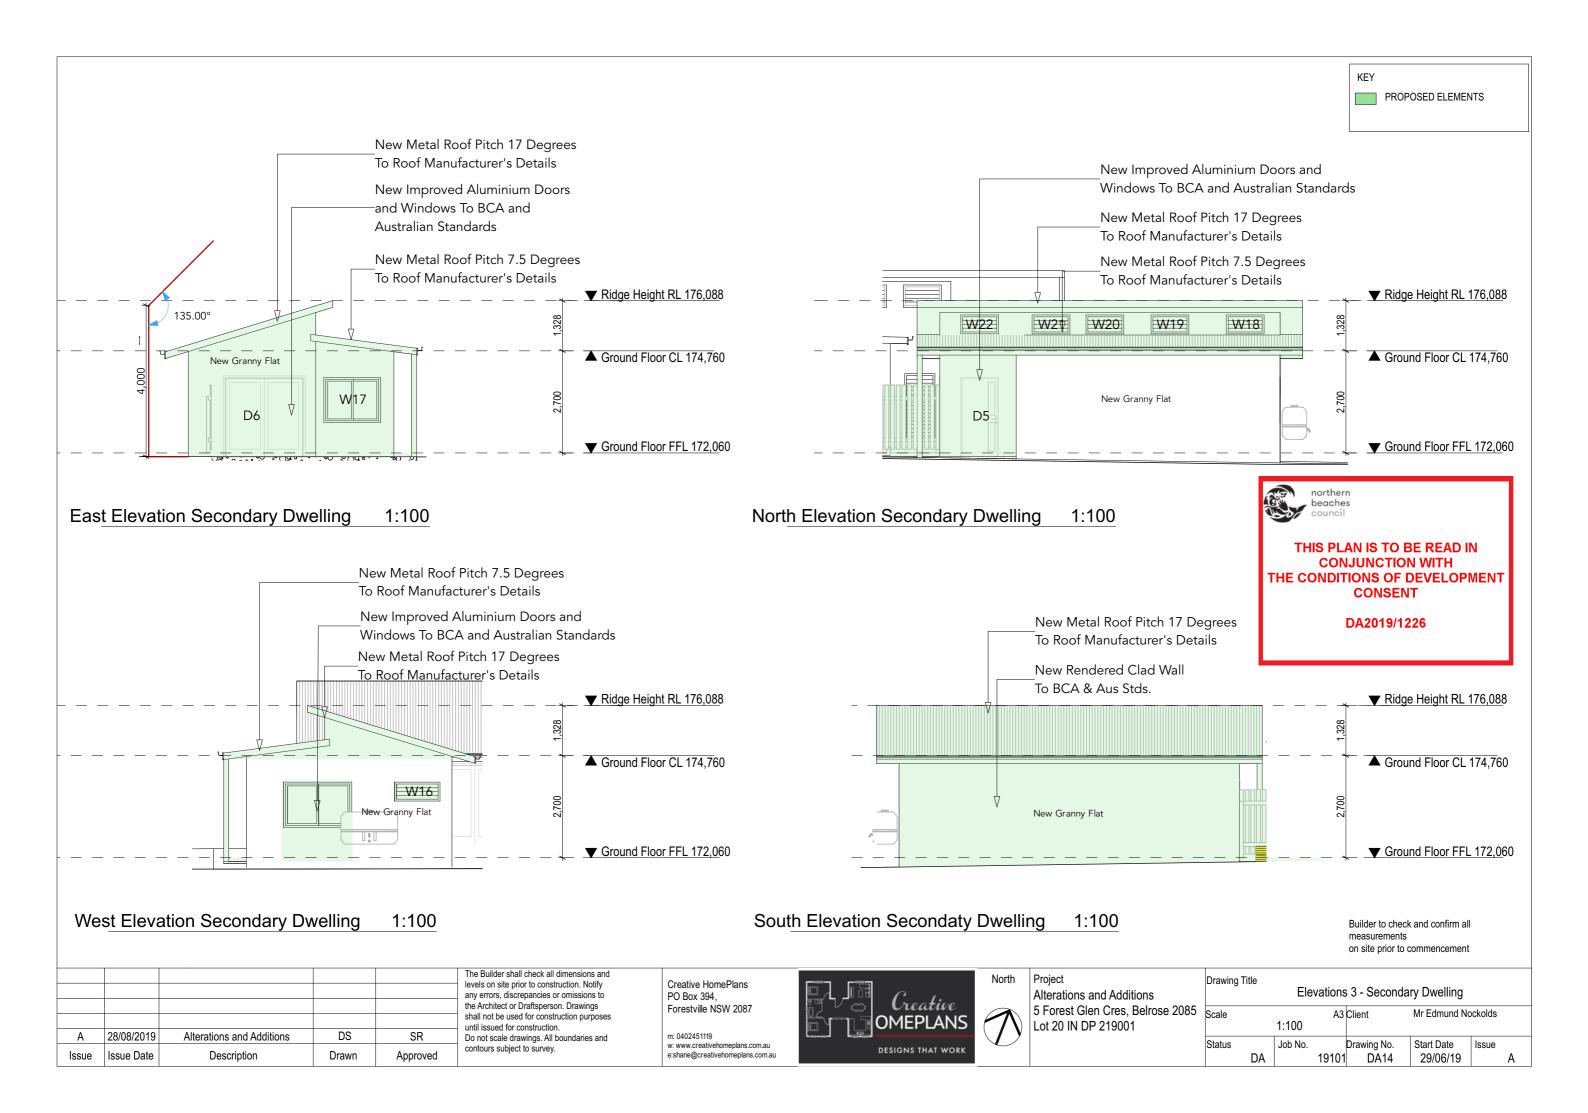

>1:100 |     | A3              | Client Mr Edmund Nockolds |                     | ockolds             |       |   |  |
| Status         | DA  | Job No.         | 19101                     | Drawing No.<br>DA11 | Start Date 29/06/19 | Issue | A |  |



| Drawing Title<br>Elevations 1 - Main Dwelling |    |         |        |                     |                     |            |  |
|-----------------------------------------------|----|---------|--------|---------------------|---------------------|------------|--|
| Scale 1:100                                   |    | A3      | Client | Mr Edmund Nockolds  |                     |            |  |
| Status                                        | DA | Job No. | 19101  | Drawing No.<br>DA12 | Start Date 29/06/19 | Issue<br>A |  |

northern