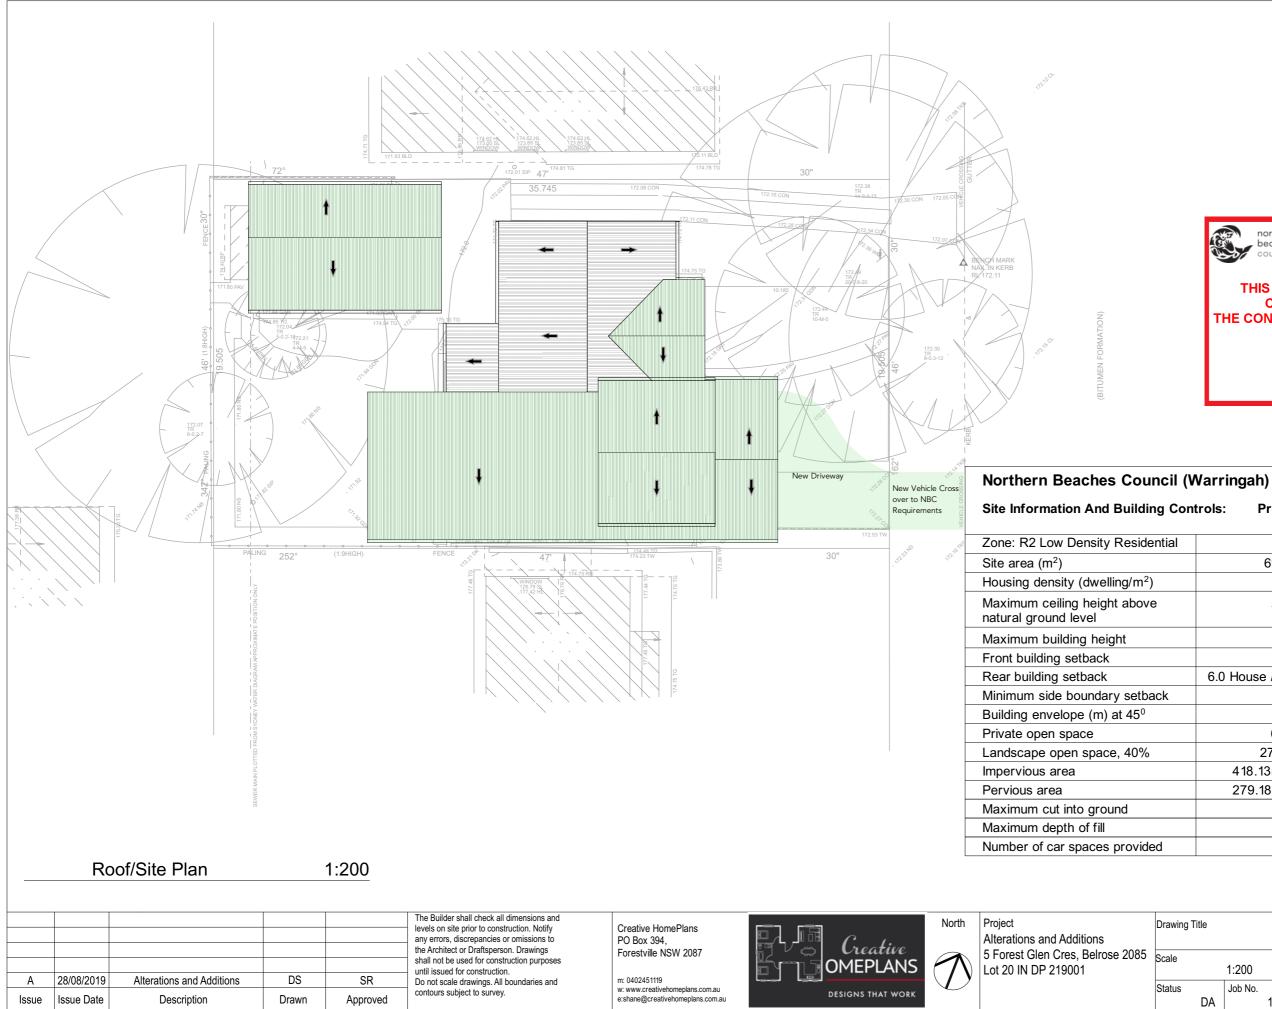

EXISTING ELEMENTS PROPOSED ELEMENTS TO BE DEMOLISHED

| ng Contr | ols: Propos            | sed    |            | Compliance With<br>Controls Y/N |  |  |
|----------|------------------------|--------|------------|---------------------------------|--|--|
| ential   |                        |        |            | Comment                         |  |  |
|          | 697.3                  | m2     | Y          |                                 |  |  |
| )        | 1                      |        | Y          |                                 |  |  |
| /e       | 7.2 n                  | n      | Y          |                                 |  |  |
|          | 8.5m                   | า      | Y          |                                 |  |  |
|          | 6.5m                   | า      | Y          |                                 |  |  |
|          | 6.0 House / 3.0        | Granny | Flat Y / I | Existing                        |  |  |
| ack      | 0.9m                   | າ      | Y          |                                 |  |  |
|          | 4.0m                   | າ      | Y          |                                 |  |  |
|          | 60m <sup>2</sup>       | >      | Y          |                                 |  |  |
| )        | 278.92                 | m²     | Y          |                                 |  |  |
|          | 418.13m <sup>2</sup> / | 59.97% | Y          |                                 |  |  |
|          | 279.18m <sup>2</sup> / | 40.03% | Y          |                                 |  |  |
|          | N/A                    |        | Y          |                                 |  |  |
|          | N/A                    |        | Y          |                                 |  |  |
| ed       | 2                      |        | Y          |                                 |  |  |

Builder to check and confirm all measurements on site prior to commencement

| Drawing        | Title | Site/Roof Plan |        |                     |                     |            |  |
|----------------|-------|----------------|--------|---------------------|---------------------|------------|--|
| Scale<br>1:200 |       | A3             | Client | Mr Edmund Nockolds  |                     |            |  |
| Status         | DA    | Job No.        | 19101  | Drawing No.<br>DA03 | Start Date 29/06/19 | lssue<br>A |  |