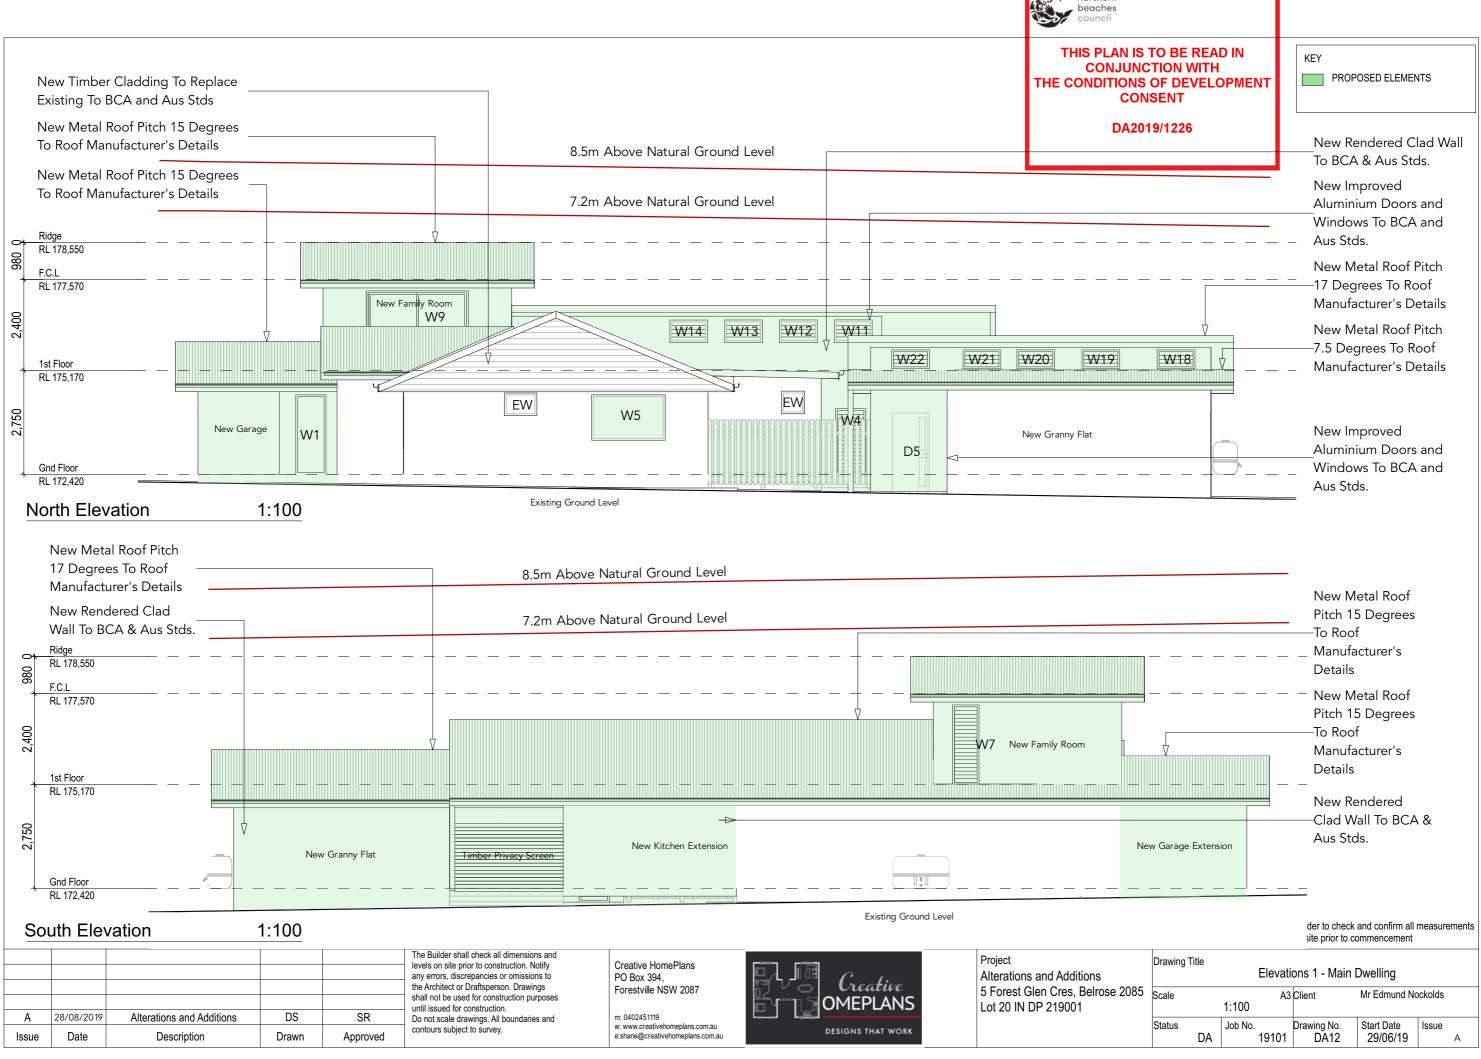

| Drawing Title<br>Elevations 1 - Main Dwelling |    |         |        |                     |                     |            |  |
|-----------------------------------------------|----|---------|--------|---------------------|---------------------|------------|--|
| Scale 1:100                                   |    | A3      | Client | Mr Edmund Nockolds  |                     |            |  |
| Status                                        | DA | Job No. | 19101  | Drawing No.<br>DA12 | Start Date 29/06/19 | Issue<br>A |  |