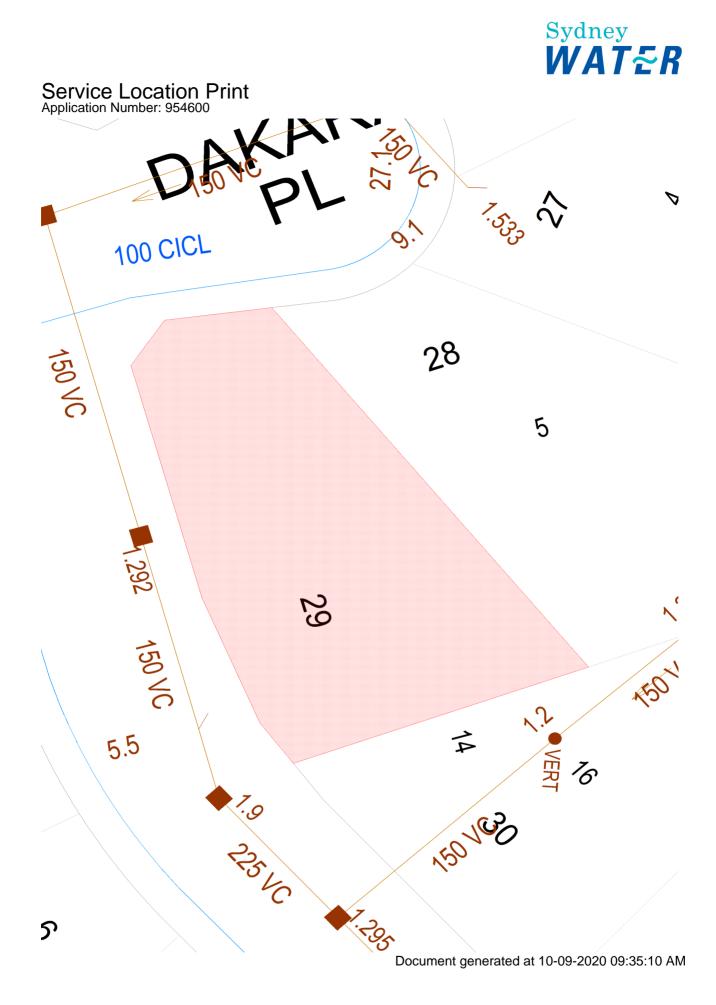

# **Asset Information**

## Legend

| Sewer                                                                                 |                     |  |  |
|---------------------------------------------------------------------------------------|---------------------|--|--|
| Sewer Main (with flow arrow & size type text)                                         |                     |  |  |
| Disused Main                                                                          | 225 PVC             |  |  |
| Rising Main                                                                           |                     |  |  |
| Maintenance Hole (with upstream depth to invert)                                      | 1.7                 |  |  |
| Sub-surface chamber