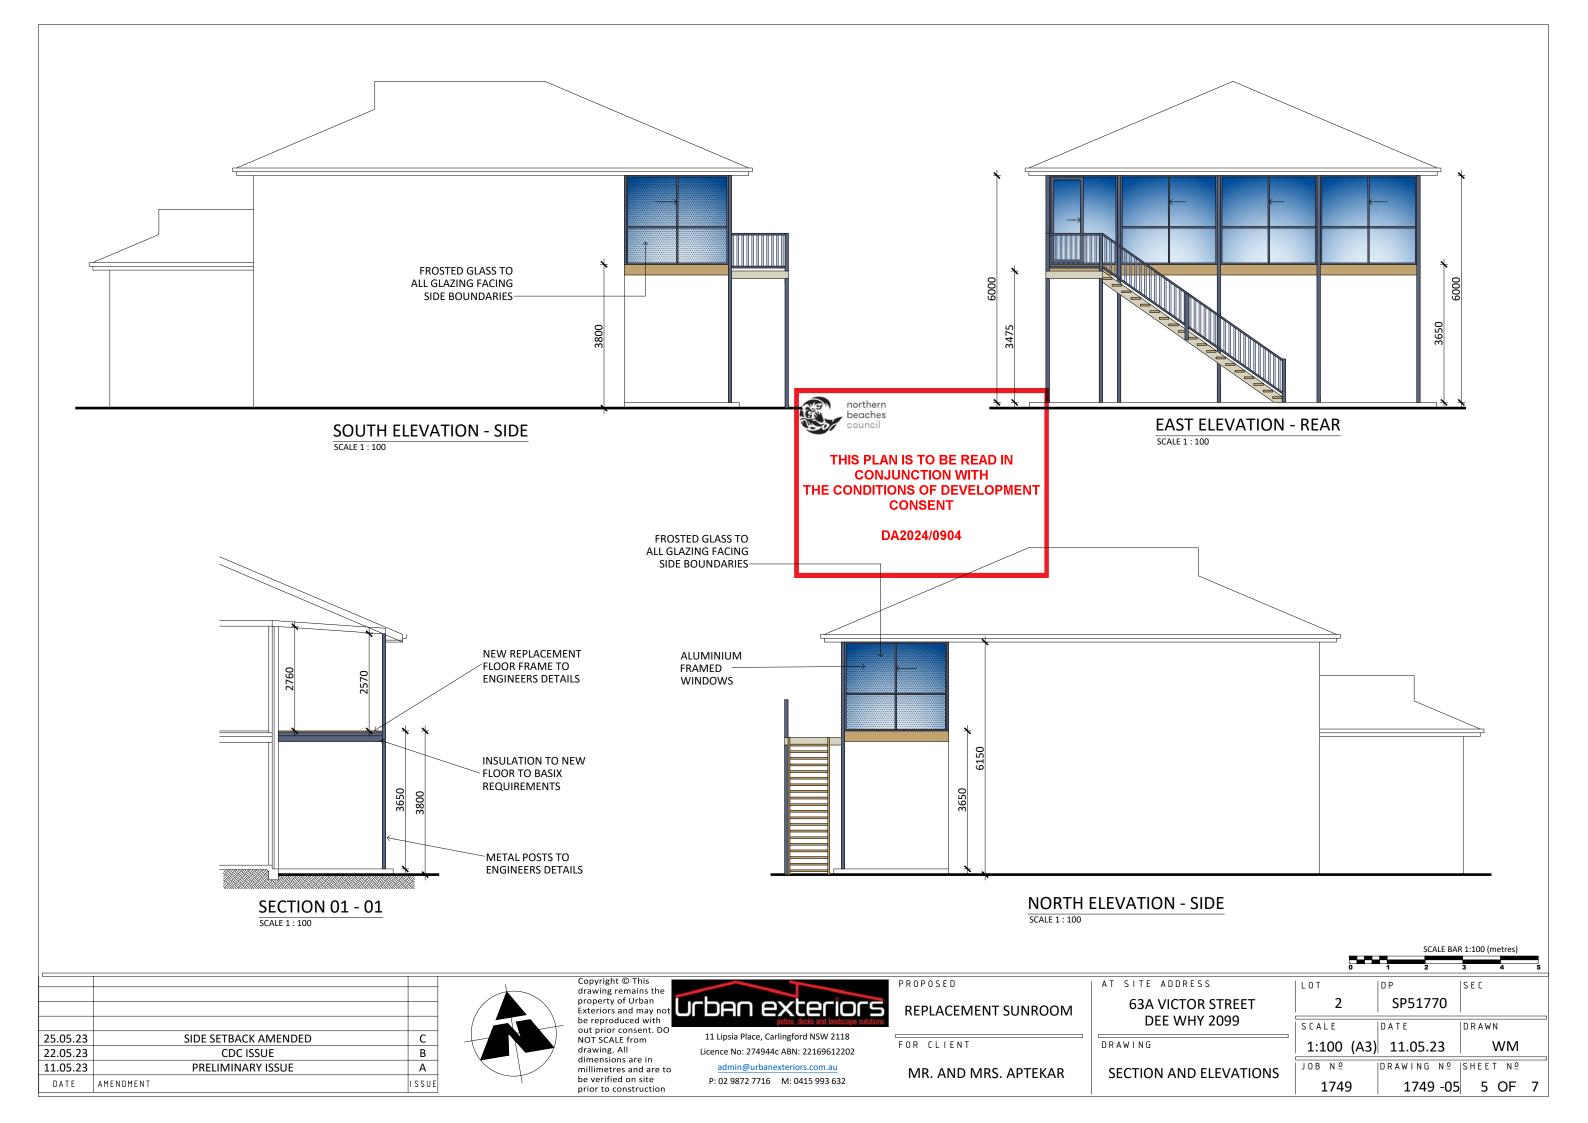

FRAMED WINDOWS — INSULATION TO NEW FLOOR TO BASIX REQUIREMENTS

SECTION 01

NEW REPLACEMENT

ENGINEERS DETAILS

FLOOR FRAME TO

ALUMINIUM

REMOVE EXISTING SLIDING DOORS AND FIT NEW BI-FOLD DOOR

- METAL POSTS TO ENGINEERS DETAILS