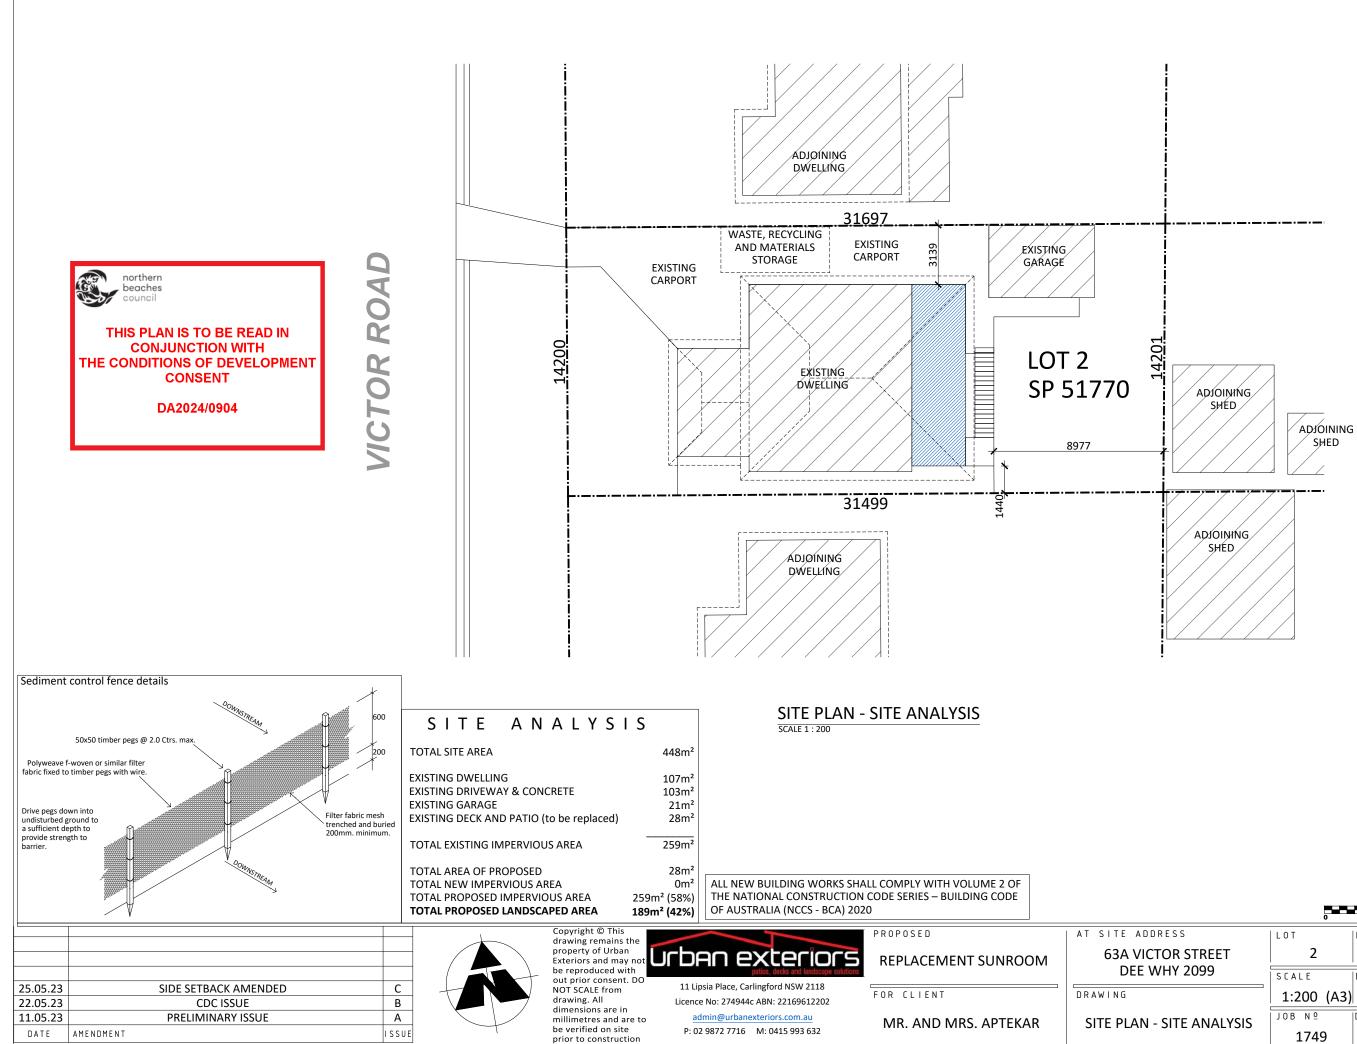

|              |         |          | SCALE BA | R 1:200 (n | netres) |    |
|--------------|---------|----------|----------|------------|---------|----|
|              | 0       | 2        | 4        | 6          | 8       | 10 |
| S S          | LOT     | DP       |          | SEC        |         |    |
| R STREET     | 2       | SP5      | 1770     |            |         |    |
| Y 2099       | SCALE   | DATE     |          | DRAWI      | N       |    |
|              | 1:200 ( | A3) 11.0 | )5.23    | I          | WM      |    |
| ITE ANALYSIS | JOB Nº  | DRAWI    | NG Nº    | SHEE       | ΓNΩ     |    |
|              | 1749    | 1        | 749 -01  | 1          | OF      | 7  |
|              |         |          |          |            |         |    |