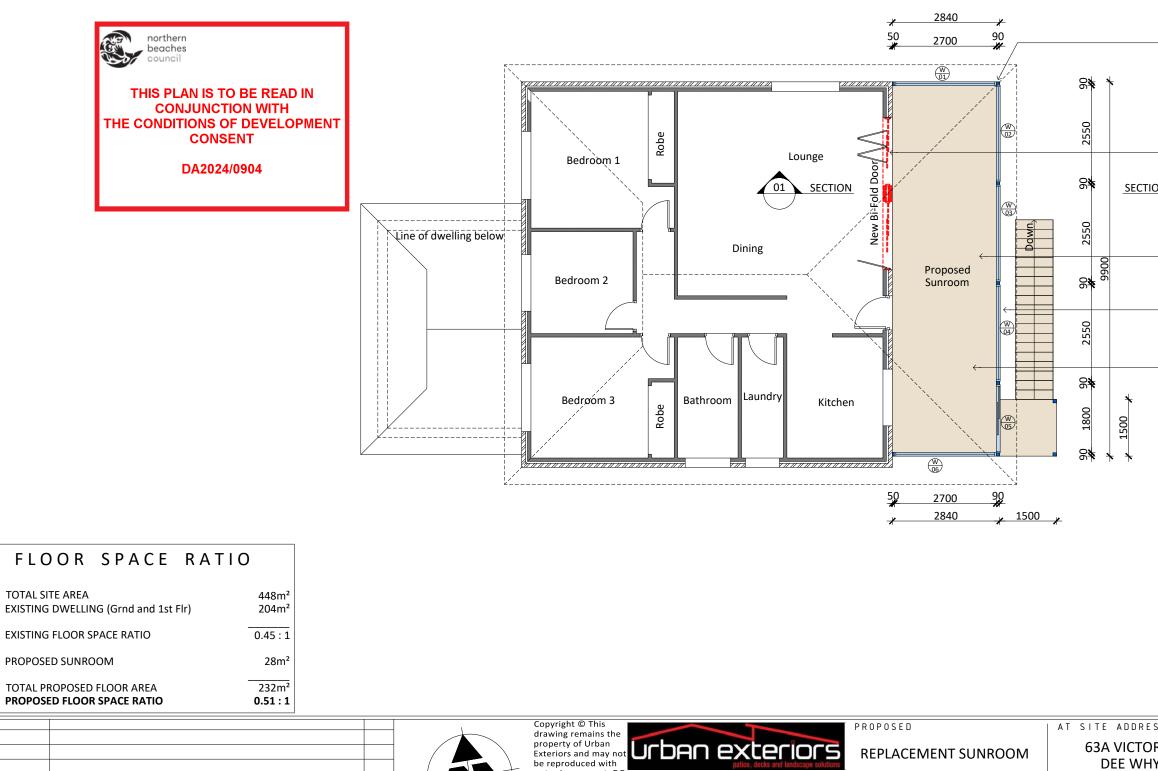

| LACEMENT SUNROOM   | 63A VICTOI<br>DEE WH |  |
|--------------------|----------------------|--|
|                    | DRAWING              |  |
| . AND MRS. APTEKAR | FLOOR                |  |

|                 |           | SCALE      | BAR 1:100 (metres) |
|-----------------|-----------|------------|--------------------|
|                 | 0         | 1 2        | 3 4 5              |
| E ADDRESS       | LOT       | DP         | S E C              |
| A VICTOR STREET | 2         | SP51770    | )                  |
| DEE WHY 2099    | SCALE     | DATE       | DRAWN              |
| G               | 1:100 (A3 | ) 11.05.23 | WM                 |
| FLOOR PLAN      | JOB Nº    | DRAWING N  | º SHEET Nº         |
|                 | 1749      | 1749 -     | 04 4 OF 7          |