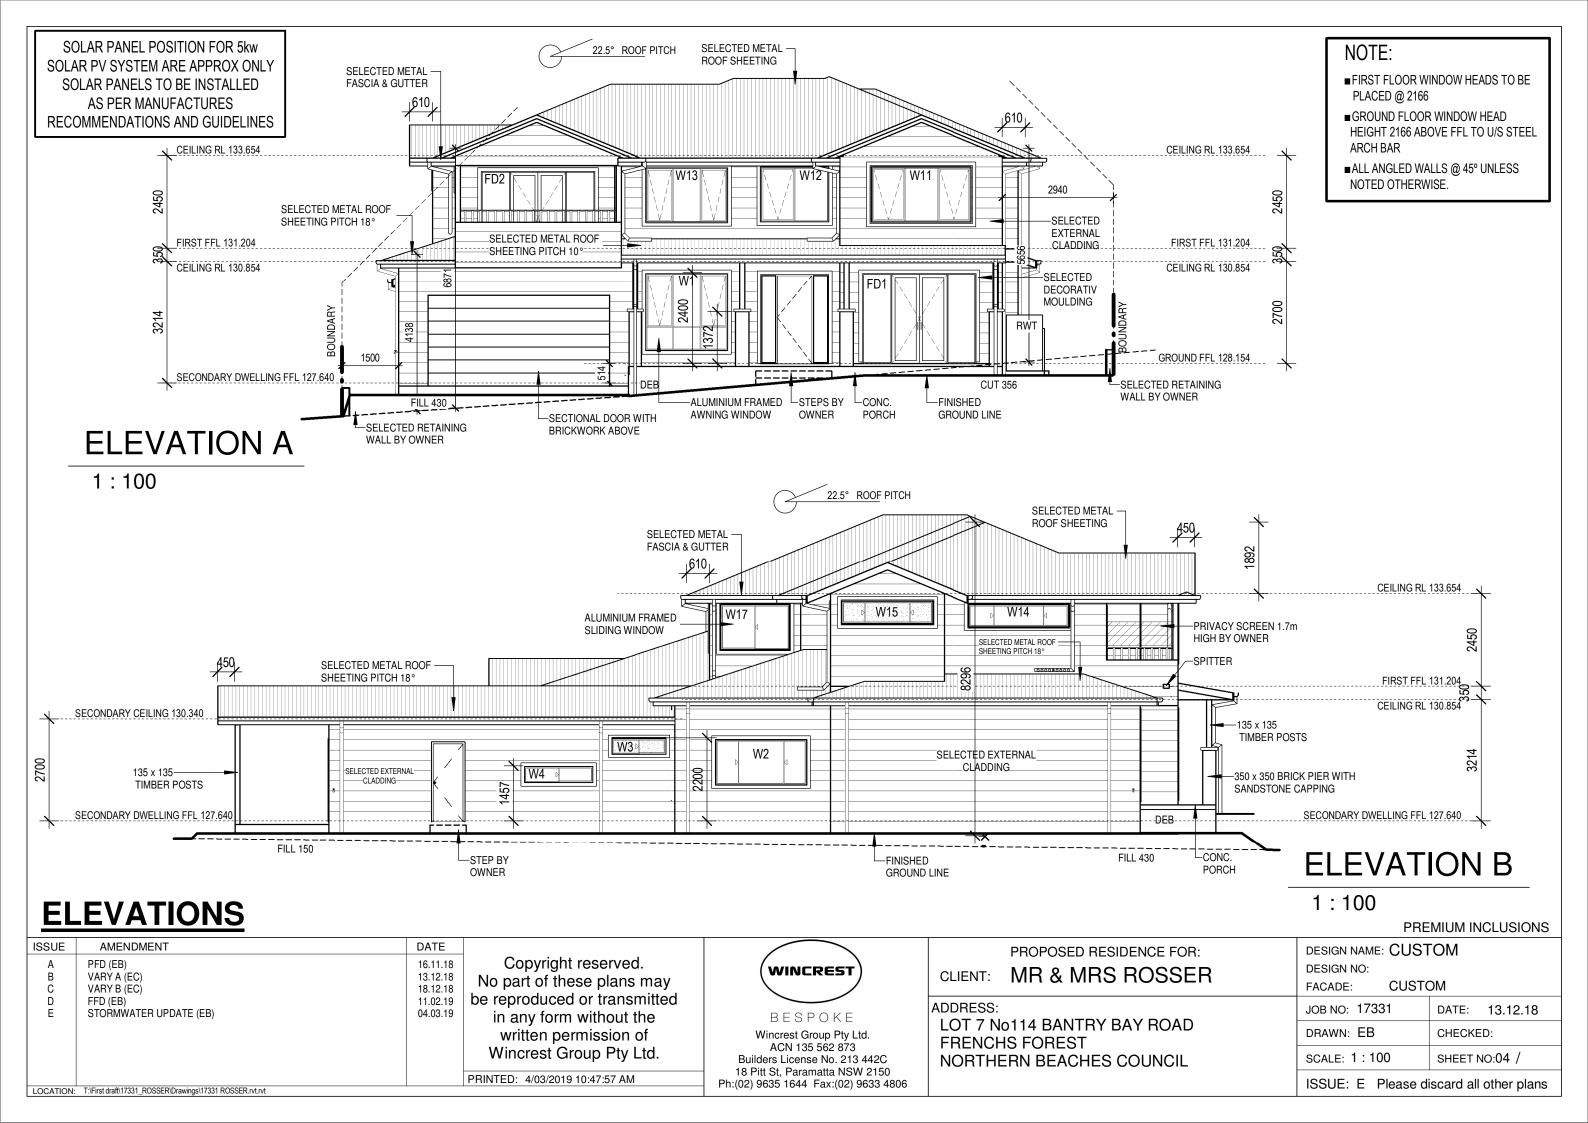

MR & MRS ROSSER LOT 7 No114 BANTRY BAY ROAD **FRENCHS FOREST NORTHERN BEACHES COUNCIL** 

|                                                                                             | SITE DETAILS                                                                        |                                                                                                   |  |
|---------------------------------------------------------------------------------------------|-------------------------------------------------------------------------------------|---------------------------------------------------------------------------------------------------|--|
| YDRAULIC<br>LS                                                                              | LOT NUMBER:<br>DP NUMBER:                                                           | 114<br>25966                                                                                      |  |
| ]                                                                                           | AREAS                                                                               |                                                                                                   |  |
|                                                                                             | SITE AREA:                                                                          | 919.70m2                                                                                          |  |
|                                                                                             | FIRST FLOOR                                                                         | 155.31 m <sup>2</sup>                                                                             |  |
|                                                                                             | GROUND FLOOR                                                                        | 151.26 m <sup>2</sup>                                                                             |  |
|                                                                                             | SECONDARY DWE                                                                       |                                                                                                   |  |
|                                                                                             | GARAGE                                                                              | 46.80 m <sup>2</sup>                                                                              |  |
| 128.91TK<br>/                                                                               | ALFRESCO                                                                            | 31.98 m <sup>2</sup>                                                                              |  |
| 128.82 🗍                                                                                    | PORCH                                                                               | 15.46 m <sup>2</sup>                                                                              |  |
|                                                                                             | PATIO                                                                               | 10.45 m <sup>2</sup>                                                                              |  |
| 8.64 128.58                                                                                 | BALCONY                                                                             | 8.05 m <sup>2</sup>                                                                               |  |
| 28.52 x 128.51TK                                                                            |                                                                                     | 472.28 m <sup>2</sup>                                                                             |  |
| 1                                                                                           | Grand total                                                                         |                                                                                                   |  |
|                                                                                             | DRIVEWAY:                                                                           | 58.46m2                                                                                           |  |
| 128.43<br>128.25TK                                                                          | SITE COVERAGE:<br>PRIVATE OPEN SPACE:                                               | 305.77m2 - 33.24%<br>318.90m2                                                                     |  |
|                                                                                             | PROJECT DETAILS:<br>GROUND & FIRST FLOOR                                            |                                                                                                   |  |
| 128.22                                                                                      | ROOF AREA:<br>NO. OF BEDROOMS:                                                      | 353.30m2<br>6                                                                                     |  |
| 128.00                                                                                      | LANDSCAPE:<br>TOTAL AREA OF VEGETA                                                  | TION: 613.97m2 - 66.75%                                                                           |  |
|                                                                                             | STORMWATER:                                                                         |                                                                                                   |  |
|                                                                                             | RAINWATER TANK SIZE: = 3000 litre                                                   |                                                                                                   |  |
| 127.66                                                                                      | -(ABOVE GROUND / UNDER GROUND)                                                      |                                                                                                   |  |
| Sg 127.3 C                                                                                  | ROOF AREA CONNECTED TO RAINWATER<br>TANK: () % MIN MIN- 000.00m2 (to eng's details) |                                                                                                   |  |
| et II                                                                                       | RAINWATER USES: GARDEN/TOILET/LAUNDRY                                               |                                                                                                   |  |
| FOO                                                                                         |                                                                                     |                                                                                                   |  |
| П<br>П<br>П<br>П<br>П<br>П<br>П<br>П<br>П<br>П<br>П<br>П<br>П<br>П<br>П<br>П<br>П<br>П<br>П | SITE NOTES & CONDI                                                                  | I IONS:<br>ONLY & WILL BE DETERMINED ON SITE                                                      |  |
| 127.07TK                                                                                    | BY SUPERVISOR PRIOR TO CONSTRU                                                      | BY SUPERVISOR PRIOR TO CONSTRUCTION.<br>-EXISTING STRUCTURES IN THE PROPOSED BUILDING AREA, TO BE |  |
| 8                                                                                           | REMOVED BY OWNER                                                                    |                                                                                                   |  |
|                                                                                             | CONSTRUCTION & TO REMAIN OUTS<br>-EXISTING TREES & VEGETATION TO                    | IDE OF BUILDING PLATFORM.                                                                         |  |
| 126.70                                                                                      | BUILDING AREA PRIOR TO CONSTRU<br>-WRITTEN DIMENSIONS TO TAKE PRI                   | ICTION, BY OWNER.                                                                                 |  |
| 126.81 × 126.71TK                                                                           |                                                                                     | E AND UNDERSIDE OF ROOF TRUSSES                                                                   |  |
|                                                                                             | UT IN WILL VARY ON SITE                                                             |                                                                                                   |  |
|                                                                                             | 126.6 /IN THE TENDER                                                                |                                                                                                   |  |
|                                                                                             | - ALL CONSTRUCTION WOR<br>AND ALL RELEVANT AUST                                     | K TO COMPLY WITH THE BCA<br>RALIAN STANDARDS                                                      |  |
| 126.43 <sup>1</sup> 26.39TK                                                                 | FSR CALCULATION                                                                     | -                                                                                                 |  |
|                                                                                             | SITE AREA:                                                                          | 919.70m2                                                                                          |  |
|                                                                                             | HOUSE AREAS:                                                                        |                                                                                                   |  |
|                                                                                             | INTERNAL GROUND FLO                                                                 |                                                                                                   |  |
|                                                                                             |                                                                                     | INTERNAL TOTAL: 379.66m2                                                                          |  |
|                                                                                             | _                                                                                   |                                                                                                   |  |
|                                                                                             | FLOOR SPACE RATIO:                                                                  | 0.41:1                                                                                            |  |
|                                                                                             | NOTE:<br>FSR CALCULATED TO II<br>EXTERNAL WALLS AS F                                |                                                                                                   |  |
|                                                                                             | PRE                                                                                 | MIUM INCLUSIONS                                                                                   |  |
|                                                                                             | DESIGN NAME: CUST                                                                   | ОМ                                                                                                |  |
|                                                                                             | DESIGN NO:                                                                          |                                                                                                   |  |
| Г                                                                                           | FACADE: CUSTOM                                                                      |                                                                                                   |  |
|                                                                                             | JOB NO: 17331                                                                       | DATE: 13.12.18                                                                                    |  |
|                                                                                             | DRAWN: EB                                                                           | CHECKED:                                                                                          |  |
|                                                                                             |                                                                                     |                                                                                                   |  |
|                                                                                             | SCALE: As indicated                                                                 | SHEET NO:01 /                                                                                     |  |
|                                                                                             | SCALE: As indicated                                                                 |                                                                                                   |  |