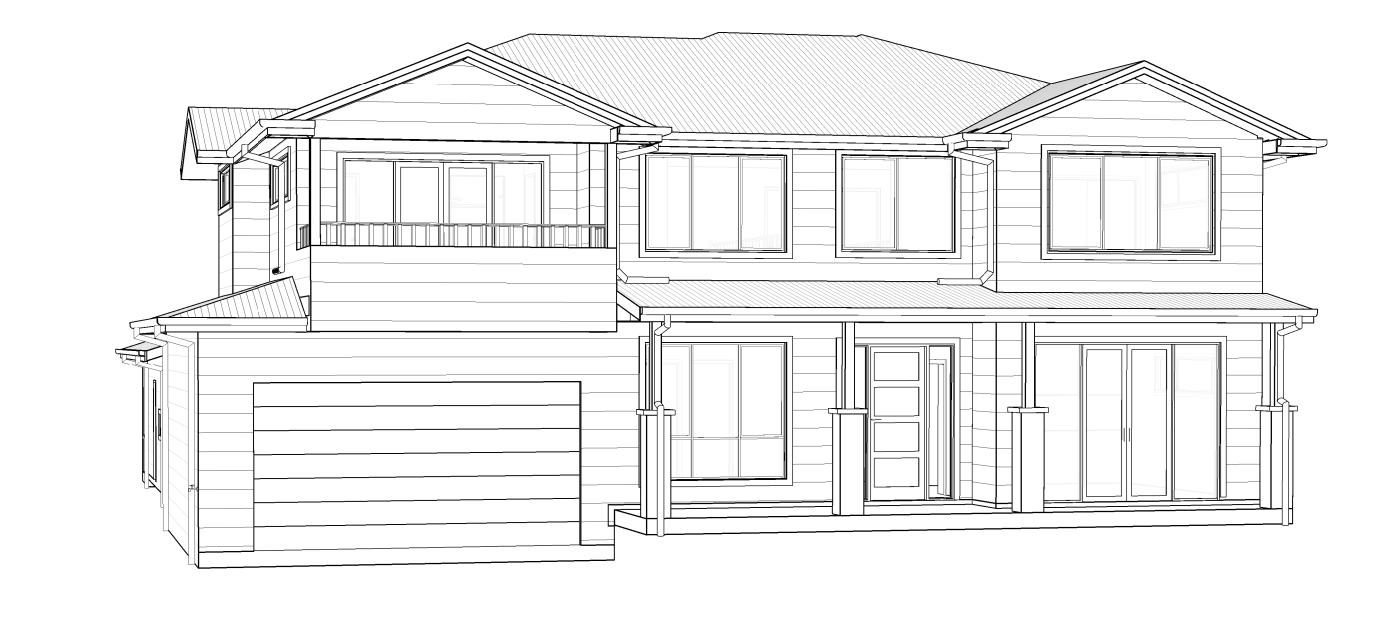

MR & MRS ROSSER LOT 7 No114 BANTRY BAY ROAD **FRENCHS FOREST NORTHERN BEACHES COUNCIL** 

|                                                                                             | SITE DETAILS                                                                        |                                                                                                   |  |
|---------------------------------------------------------------------------------------------|-------------------------------------------------------------------------------------|---------------------------------------------------------------------------------------------------|--|
| YDRAULIC<br>LS                                                                              | LOT NUMBER:<br>DP NUMBER:                                                           | 114<br>25966                                                                                      |  |
| ]                                                                                           | AREAS                                                                               |                                                                                                   |  |
|                                                                                             | SITE AREA:                                                                          | 919.70m2                                                                                          |  |
|                                                                                             | FIRST FLOOR                                                                         | 155.31 m <sup>2</sup>                                                                             |  |
|                                                                                             | GROUND FLOOR                                                                        | 151.26 m <sup>2</sup>                                                                             |  |
|                                                                                             | SECONDARY DWE                                                                       |                                                                                                   |  |
|                                                                                             | GARAGE                                                                              | 46.80 m <sup>2</sup>                                                                              |  |
| 128.91TK<br>/                                                                               | ALFRESCO                                                                            | 31.98 m <sup>2</sup>                                                                              |  |
| 128.82 🗍                                                                                    | PORCH                                                                               | 15.46 m <sup>2</sup>                                                                              |  |
|                                                                                             | PATIO                                                                               | 10.45 m <sup>2</sup>                                                                              |  |
| 8.64 128.58                                                                                 | BALCONY                                                                             | 8.05 m <sup>2</sup>                                                                               |  |
| 28.52 x 128.51TK                                                                            |                                                                                     | 472.28 m <sup>2</sup>                                                                             |  |
| 1                                                                                           | Grand total                                                                         |                                                                                                   |  |
|                                                                                             | DRIVEWAY:                                                                           | 58.46m2                                                                                           |  |
| 128.43<br>128.25TK                                                                          | SITE COVERAGE:<br>PRIVATE OPEN SPACE:                                               | 305.77m2 - 33.24%<br>318.90m2                                                                     |  |
|                                                                                             | PROJECT DETAILS:<br>GROUND & FIRST FLOOR                                            |                                                                                                   |  |
| 128.22                                                                                      | ROOF AREA:<br>NO. OF BEDROOMS:                                                      | 353.30m2<br>6                                                                                     |  |
| 128.00                                                                                      | LANDSCAPE:<br>TOTAL AREA OF VEGETA                                                  | TION: 613.97m2 - 66.75%                                                                           |  |
|                                                                                             | STORMWATER:                                                                         |                                                                                                   |  |
|                                                                                             | RAINWATER TANK SIZE: = 3000 litre                                                   |                                                                                                   |  |
| 127.66                                                                                      | -(ABOVE GROUND / UNDER GROUND)                                                      |                                                                                                   |  |
| Sg 127.3 C                                                                                  | ROOF AREA CONNECTED TO RAINWATER<br>TANK: () % MIN MIN- 000.00m2 (to eng's details) |                                                                                                   |  |
| et II                                                                                       | RAINWATER USES: GARDEN/TOILET/LAUNDRY                                               |                                                                                                   |  |
| FOO                                                                                         |                                                                                     |                                                                                                   |  |
| П<br>П<br>П<br>П<br>П<br>П<br>П<br>П<br>П<br>П<br>П<br>П<br>П<br>П<br>П<br>П<br>П<br>П<br>П | SITE NOTES & CONDI                                                                  | I IONS:<br>ONLY & WILL BE DETERMINED ON SITE                                                      |  |
| 127.07TK                                                                                    | BY SUPERVISOR PRIOR TO CONSTRU                                                      | BY SUPERVISOR PRIOR TO CONSTRUCTION.<br>-EXISTING STRUCTURES IN THE PROPOSED BUILDING AREA, TO BE |  |
| 8                                                                                           | REMOVED BY OWNER                                                                    |                                                                                                   |  |
|                                                                                             | CONSTRUCTION & TO REMAIN OUTS<br>-EXISTING TREES & VEGETATION TO                    | IDE OF BUILDING PLATFORM.                                                                         |  |
| 126.70                                                                                      | BUILDING AREA PRIOR TO CONSTRU<br>-WRITTEN DIMENSIONS TO TAKE PRI                   | ICTION, BY OWNER.                                                                                 |  |
| 126.81 × 126.71TK                                                                           |                                                                                     | E AND UNDERSIDE OF ROOF TRUSSES                                                                   |  |
|                                                                                             | UT IN WILL VARY ON SITE                                                             |                                                                                                   |  |
|                                                                                             | 126.6 /IN THE TENDER                                                                |                                                                                                   |  |
|                                                                                             | - ALL CONSTRUCTION WOR<br>AND ALL RELEVANT AUST                                     | K TO COMPLY WITH THE BCA<br>RALIAN STANDARDS                                                      |  |
| 126.43 <sup>1</sup> 26.39TK                                                                 | FSR CALCULATION                                                                     | -                                                                                                 |  |
|                                                                                             | SITE AREA:                                                                          | 919.70m2                                                                                          |  |
|                                                                                             | HOUSE AREAS:                                                                        |                                                                                                   |  |
|                                                                                             | INTERNAL GROUND FLO                                                                 |                                                                                                   |  |
|                                                                                             |                                                                                     | INTERNAL TOTAL: 379.66m2                                                                          |  |
|                                                                                             | _                                                                                   |                                                                                                   |  |
|                                                                                             | FLOOR SPACE RATIO:                                                                  | 0.41:1                                                                                            |  |
|                                                                                             | NOTE:<br>FSR CALCULATED TO II<br>EXTERNAL WALLS AS F                                |                                                                                                   |  |
|                                                                                             | PRE                                                                                 | MIUM INCLUSIONS                                                                                   |  |
|                                                                                             | DESIGN NAME: CUST                                                                   | ОМ                                                                                                |  |
|                                                                                             | DESIGN NO:                                                                          |                                                                                                   |  |
| Г                                                                                           | FACADE: CUSTOM                                                                      |                                                                                                   |  |
|                                                                                             | JOB NO: 17331                                                                       | DATE: 13.12.18                                                                                    |  |
|                                                                                             | DRAWN: EB                                                                           | CHECKED:                                                                                          |  |
|                                                                                             |                                                                                     |                                                                                                   |  |
|                                                                                             | SCALE: As indicated                                                                 | SHEET NO:01 /                                                                                     |  |
|                                                                                             | SCALE: As indicated                                                                 |                                                                                                   |  |