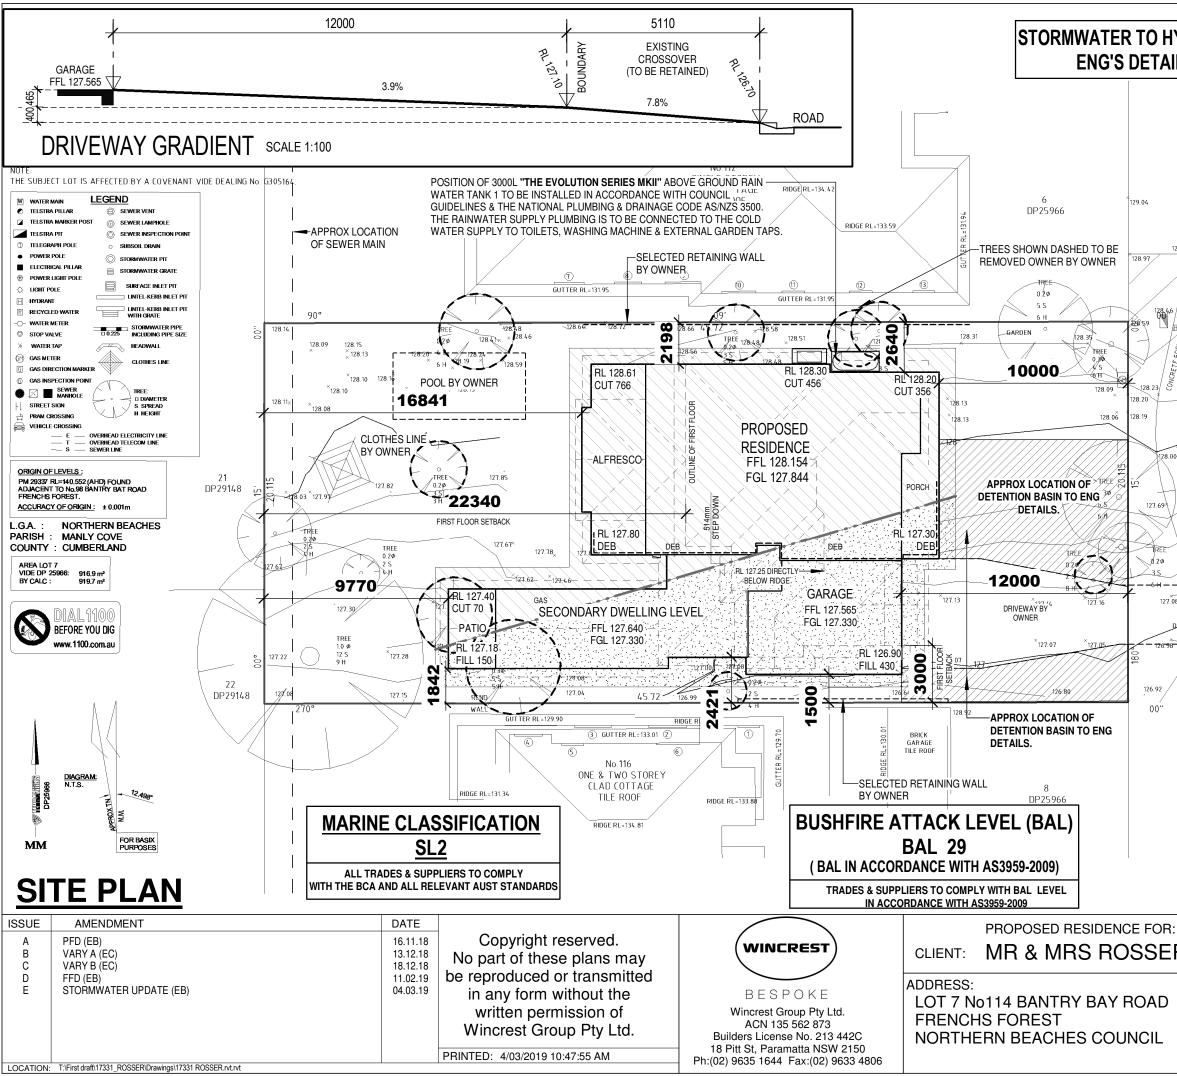

MR & MRS ROSSER LOT 7 No114 BANTRY BAY ROAD **FRENCHS FOREST NORTHERN BEACHES COUNCIL** 

|                                                                                             | SITE DETAILS                                                                        |                                                                                                   |  |
|---------------------------------------------------------------------------------------------|-------------------------------------------------------------------------------------|---------------------------------------------------------------------------------------------------|--|
| YDRAULIC<br>LS                                                                              | LOT NUMBER:<br>DP NUMBER:                                                           | 114<br>25966                                                                                      |  |
| ]                                                                                           | AREAS                                                                               |                                                                                                   |  |
|                                                                                             | SITE AREA:                                                                          | 919.70m2                                                                                          |  |
|                                                                                             | FIRST FLOOR                                                                         | 155.31 m <sup>2</sup>                                                                             |  |
|                                                                                             | GROUND FLOOR                                                                        | 151.26 m <sup>2</sup>                                                                             |  |
|                                                                                             | SECONDARY DWE                                                                       |                                                                                                   |  |
|                                                                                             | GARAGE                                                                              | 46.80 m <sup>2</sup>                                                                              |  |
| 128.91TK<br>/                                                                               | ALFRESCO                                                                            | 31.98 m <sup>2</sup>                                                                              |  |
| 128.82 🗍                                                                                    | PORCH                                                                               | 15.46 m <sup>2</sup>                                                                              |  |
|                                                                                             | PATIO                                                                               | 10.45 m <sup>2</sup>                                                                              |  |
| 8.64 128.58                                                                                 | BALCONY                                                                             | 8.05 m <sup>2</sup>                                                                               |  |
| 28.52 x 128.51TK                                                                            |                                                                                     | 472.28 m <sup>2</sup>                                                                             |  |
| 1                                                                                           | Grand total                                                                         |                                                                                                   |  |
|                                                                                             | DRIVEWAY:                                                                           | 58.46m2                                                                                           |  |
| 128.43<br>128.25TK                                                                          | SITE COVERAGE:<br>PRIVATE OPEN SPACE:                                               | 305.77m2 - 33.24%<br>318.90m2                                                                     |  |
|                                                                                             | PROJECT DETAILS:<br>GROUND & FIRST FLOOR                                            |                                                                                                   |  |
| 128.22                                                                                      | ROOF AREA:<br>NO. OF BEDROOMS:                                                      | 353.30m2<br>6                                                                                     |  |
| 128.00                                                                                      | LANDSCAPE:<br>TOTAL AREA OF VEGETA                                                  | TION: 613.97m2 - 66.75%                                                                           |  |
|                                                                                             | STORMWATER:                                                                         |                                                                                                   |  |
|                                                                                             | RAINWATER TANK SIZE: = 3000 litre                                                   |                                                                                                   |  |
| 127.66                                                                                      | -(ABOVE GROUND / UNDER GROUND)                                                      |                                                                                                   |  |
| Sg 127.3 C                                                                                  | ROOF AREA CONNECTED TO RAINWATER<br>TANK: () % MIN MIN- 000.00m2 (to eng's details) |                                                                                                   |  |
| et II                                                                                       | RAINWATER USES: GARDEN/TOILET/LAUNDRY                                               |                                                                                                   |  |
| FOO                                                                                         |                                                                                     |                                                                                                   |  |
| П<br>П<br>П<br>П<br>П<br>П<br>П<br>П<br>П<br>П<br>П<br>П<br>П<br>П<br>П<br>П<br>П<br>П<br>П | SITE NOTES & CONDI                                                                  | I IONS:<br>ONLY & WILL BE DETERMINED ON SITE                                                      |  |
| 127.07TK                                                                                    | BY SUPERVISOR PRIOR TO CONSTRU                                                      | BY SUPERVISOR PRIOR TO CONSTRUCTION.<br>-EXISTING STRUCTURES IN THE PROPOSED BUILDING AREA, TO BE |  |
| 8                                                                                           | REMOVED BY OWNER                                                                    |                                                                                                   |  |
|                                                                                             | CONSTRUCTION & TO REMAIN OUTS<br>-EXISTING TREES & VEGETATION TO                    | IDE OF BUILDING PLATFORM.                                                                         |  |
| 126.70                                                                                      | BUILDING AREA PRIOR TO CONSTRU<br>-WRITTEN DIMENSIONS TO TAKE PRI                   | ICTION, BY OWNER.                                                                                 |  |
| 126.81 × 126.71TK                                                                           |                                                                                     | E AND UNDERSIDE OF ROOF TRUSSES                                                                   |  |
|                                                                                             | UT IN WILL VARY ON SITE                                                             |                                                                                                   |  |
|                                                                                             | 126.6 /IN THE TENDER                                                                |                                                                                                   |  |
|                                                                                             | - ALL CONSTRUCTION WOR<br>AND ALL RELEVANT AUST                                     | K TO COMPLY WITH THE BCA<br>RALIAN STANDARDS                                                      |  |
| 126.43 <sup>1</sup> 26.39TK                                                                 | FSR CALCULATION                                                                     | -                                                                                                 |  |
|                                                                                             | SITE AREA:                                                                          | 919.70m2                                                                                          |  |
|                                                                                             | HOUSE AREAS:                                                                        |                                                                                                   |  |
|                                                                                             | INTERNAL GROUND FLO                                                                 |                                                                                                   |  |
|                                                                                             |                                                                                     | INTERNAL TOTAL: 379.66m2                                                                          |  |
|                                                                                             | _                                                                                   |                                                                                                   |  |
|                                                                                             | FLOOR SPACE RATIO:                                                                  | 0.41:1                                                                                            |  |
|                                                                                             | NOTE:<br>FSR CALCULATED TO II<br>EXTERNAL WALLS AS F                                |                                                                                                   |  |
|                                                                                             | PRE                                                                                 | MIUM INCLUSIONS                                                                                   |  |
|                                                                                             | DESIGN NAME: CUST                                                                   | ОМ                                                                                                |  |
|                                                                                             | DESIGN NO:                                                                          |                                                                                                   |  |
| Г                                                                                           | FACADE: CUSTOM                                                                      |                                                                                                   |  |
|                                                                                             | JOB NO: 17331                                                                       | DATE: 13.12.18                                                                                    |  |
|                                                                                             | DRAWN: EB                                                                           | CHECKED:                                                                                          |  |
|                                                                                             |                                                                                     |                                                                                                   |  |
|                                                                                             | SCALE: As indicated                                                                 | SHEET NO:01 /                                                                                     |  |
|                                                                                             | SCALE: As indicated                                                                 |                                                                                                   |  |