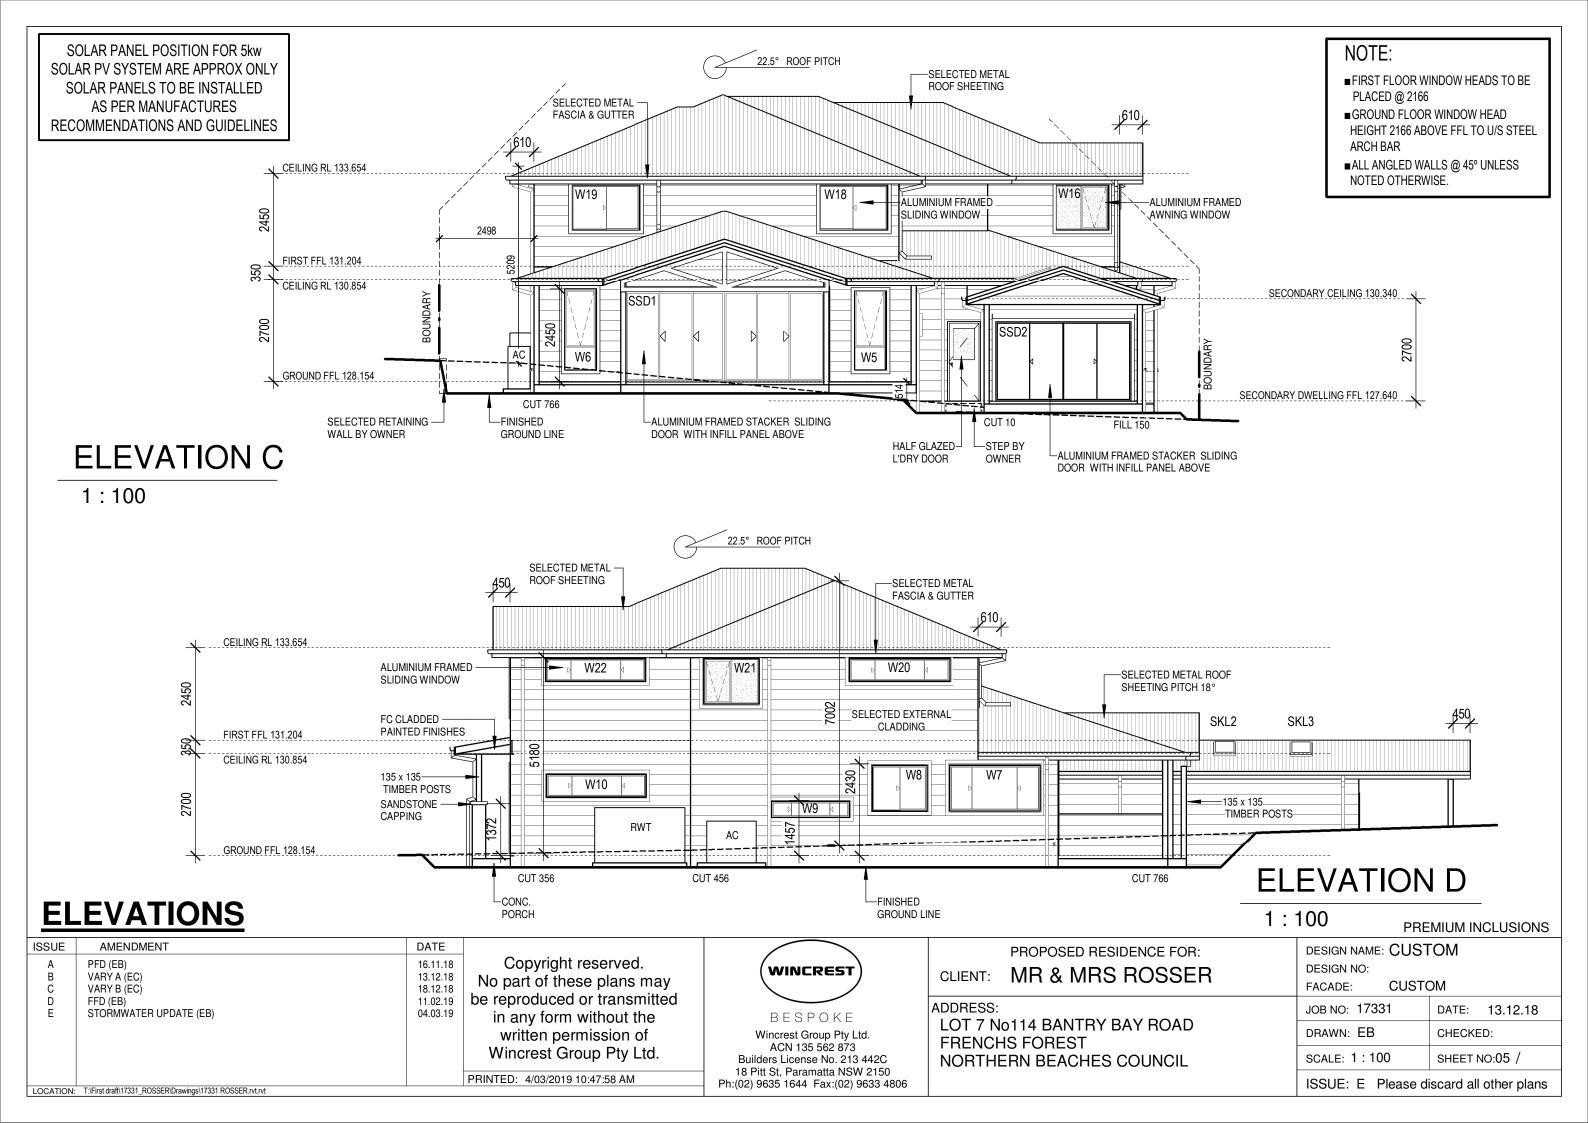

MR & MRS ROSSER LOT 7 No114 BANTRY BAY ROAD **FRENCHS FOREST NORTHERN BEACHES COUNCIL** 

|                                                                                             | SITE DETAILS                                                                        |                                                                                                   |  |
|---------------------------------------------------------------------------------------------|-------------------------------------------------------------------------------------|---------------------------------------------------------------------------------------------------|--|
| YDRAULIC<br>LS                                                                              | LOT NUMBER:<br>DP NUMBER:                                                           | 114<br>25966                                                                                      |  |
| ]                                                                                           | AREAS                                                                               |                                                                                                   |  |
|                                                                                             | SITE AREA:                                                                          | 919.70m2                                                                                          |  |
|                                                                                             | FIRST FLOOR                                                                         | 155.31 m <sup>2</sup>                                                                             |  |
|                                                                                             | GROUND FLOOR                                                                        | 151.26 m <sup>2</sup>                                                                             |  |
|                                                                                             | SECONDARY DWE                                                                       |                                                                                                   |  |
|                                                                                             | GARAGE                                                                              | 46.80 m <sup>2</sup>                                                                              |  |
| 128.91TK<br>/                                                                               | ALFRESCO                                                                            | 31.98 m <sup>2</sup>                                                                              |  |
| 128.82 🗍                                                                                    | PORCH                                                                               | 15.46 m <sup>2</sup>                                                                              |  |
|                                                                                             | PATIO                                                                               | 10.45 m <sup>2</sup>                                                                              |  |
| 8.64 128.58                                                                                 | BALCONY                                                                             | 8.05 m <sup>2</sup>                                                                               |  |
| 28.52 x 128.51TK                                                                            |                                                                                     | 472.28 m <sup>2</sup>                                                                             |  |
| 1                                                                                           | Grand total                                                                         |                                                                                                   |  |
|                                                                                             | DRIVEWAY:                                                                           | 58.46m2                                                                                           |  |
| 128.43<br>128.25TK                                                                          | SITE COVERAGE:<br>PRIVATE OPEN SPACE:                                               | 305.77m2 - 33.24%<br>318.90m2                                                                     |  |
|                                                                                             | PROJECT DETAILS:<br>GROUND & FIRST FLOOR                                            |                                                                                                   |  |
| 128.22                                                                                      | ROOF AREA:<br>NO. OF BEDROOMS:                                                      | 353.30m2<br>6                                                                                     |  |
| 128.00                                                                                      | LANDSCAPE:<br>TOTAL AREA OF VEGETA                                                  | TION: 613.97m2 - 66.75%                                                                           |  |
|                                                                                             | STORMWATER:                                                                         |                                                                                                   |  |
|                                                                                             | RAINWATER TANK SIZE: = 3000 litre                                                   |                                                                                                   |  |
| 127.66                                                                                      | -(ABOVE GROUND / UNDER GROUND)                                                      |                                                                                                   |  |
| Sg 127.3 C                                                                                  | ROOF AREA CONNECTED TO RAINWATER<br>TANK: () % MIN MIN- 000.00m2 (to eng's details) |                                                                                                   |  |
| et II                                                                                       | RAINWATER USES: GARDEN/TOILET/LAUNDRY                                               |                                                                                                   |  |
| FOO                                                                                         |                                                                                     |                                                                                                   |  |
| П<br>П<br>П<br>П<br>П<br>П<br>П<br>П<br>П<br>П<br>П<br>П<br>П<br>П<br>П<br>П<br>П<br>П<br>П | SITE NOTES & CONDI                                                                  | I IONS:<br>ONLY & WILL BE DETERMINED ON SITE                                                      |  |
| 127.07TK                                                                                    | BY SUPERVISOR PRIOR TO CONSTRU                                                      | BY SUPERVISOR PRIOR TO CONSTRUCTION.<br>-EXISTING STRUCTURES IN THE PROPOSED BUILDING AREA, TO BE |  |
| 8                                                                                           | REMOVED BY OWNER                                                                    |                                                                                                   |  |
|                                                                                             | CONSTRUCTION & TO REMAIN OUTS<br>-EXISTING TREES & VEGETATION TO                    | IDE OF BUILDING PLATFORM.                                                                         |  |
| 126.70                                                                                      | BUILDING AREA PRIOR TO CONSTRU<br>-WRITTEN DIMENSIONS TO TAKE PRI                   | ICTION, BY OWNER.                                                                                 |  |
| 126.81 × 126.71TK                                                                           |                                                                                     | E AND UNDERSIDE OF ROOF TRUSSES                                                                   |  |
|                                                                                             | UT IN WILL VARY ON SITE                                                             |                                                                                                   |  |
|                                                                                             | 126.6 /IN THE TENDER                                                                |                                                                                                   |  |
|                                                                                             | - ALL CONSTRUCTION WOR<br>AND ALL RELEVANT AUST                                     | K TO COMPLY WITH THE BCA<br>RALIAN STANDARDS                                                      |  |
| 126.43 <sup>1</sup> 26.39TK                                                                 | FSR CALCULATION                                                                     | -                                                                                                 |  |
|                                                                                             | SITE AREA:                                                                          | 919.70m2                                                                                          |  |
|                                                                                             | HOUSE AREAS:                                                                        |                                                                                                   |  |
|                                                                                             | INTERNAL GROUND FLO                                                                 |                                                                                                   |  |
|                                                                                             |                                                                                     | INTERNAL TOTAL: 379.66m2                                                                          |  |
|                                                                                             | _                                                                                   |                                                                                                   |  |
|                                                                                             | FLOOR SPACE RATIO:                                                                  | 0.41:1                                                                                            |  |
|                                                                                             | NOTE:<br>FSR CALCULATED TO II<br>EXTERNAL WALLS AS F                                |                                                                                                   |  |
|                                                                                             | PRE                                                                                 | MIUM INCLUSIONS                                                                                   |  |
|                                                                                             | DESIGN NAME: CUST                                                                   | ОМ                                                                                                |  |
|                                                                                             | DESIGN NO:                                                                          |                                                                                                   |  |
| Г                                                                                           | FACADE: CUSTOM                                                                      |                                                                                                   |  |
|                                                                                             | JOB NO: 17331                                                                       | DATE: 13.12.18                                                                                    |  |
|                                                                                             | DRAWN: EB                                                                           | CHECKED:                                                                                          |  |
|                                                                                             |                                                                                     |                                                                                                   |  |
|                                                                                             | SCALE: As indicated                                                                 | SHEET NO:01 /                                                                                     |  |
|                                                                                             | SCALE: As indicated                                                                 |                                                                                                   |  |