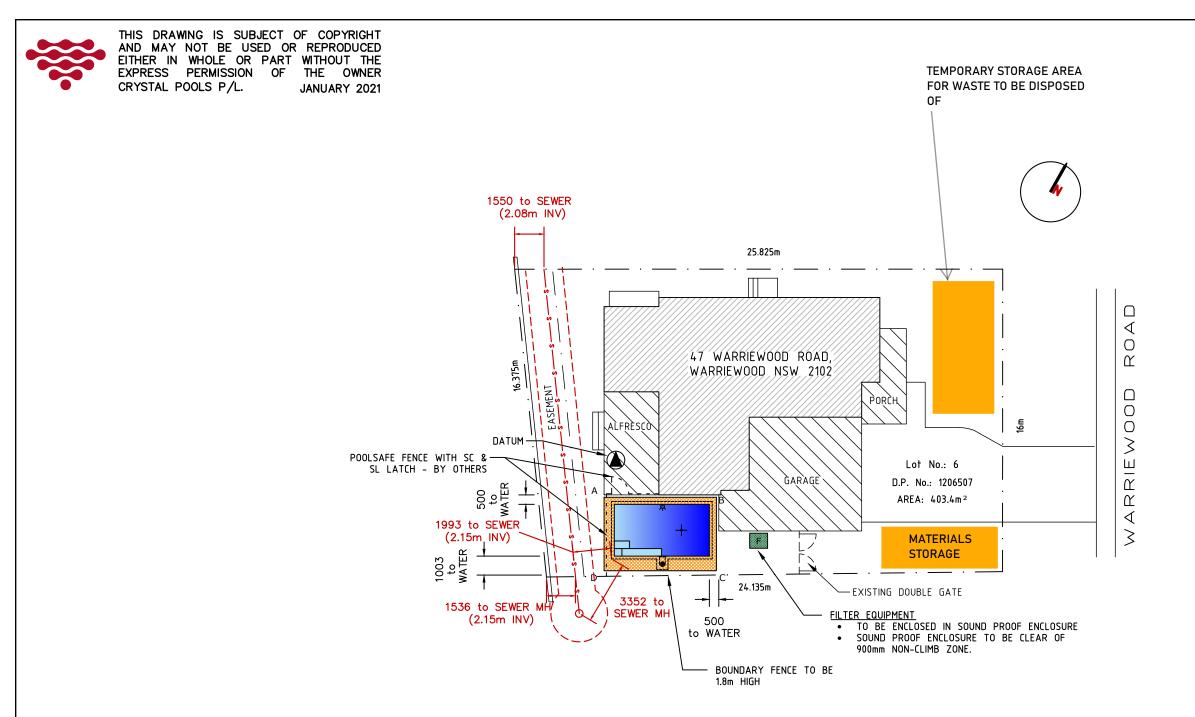

Refer to the estimation tables in 'Chapter 1 – Demolition' of the Guidelines for assistance in completing this table.

The applicant must submit a Site Plan showing the structures to be demolished and storage areas for waste and construction materials (if the development also includes construction).

**POOL VOLUME =** 17,204 L

The applicant must submit a Site Plan showing the structures to be demolished and storage areas for waste and construction materials (if the development also includes construction).