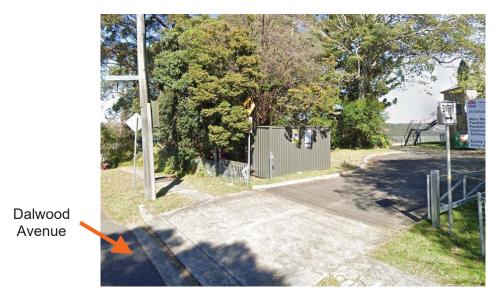

Photograph 01: View from Dalwood Avenue toward the vegetation to the north of the subject property, showing the mown lawns underneath.

Figure 03: Extract from Vegetation Mapping NSW, showing the vegetation types.