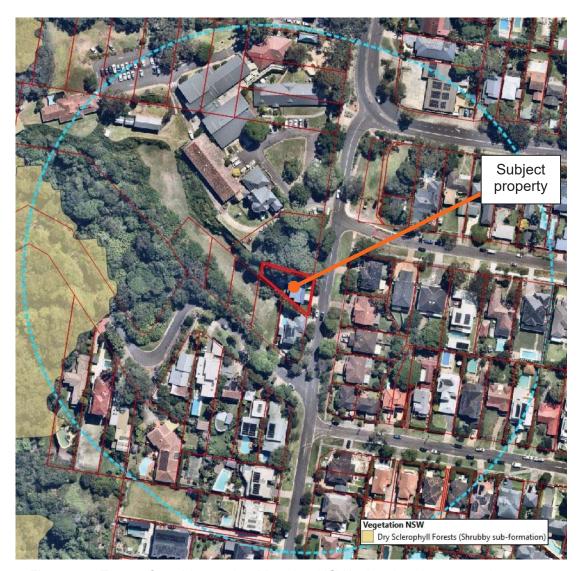

The predominant vegetation within the subject property and within the neighbouring private allotments was found to consist of landscaped gardens, mown lawns and urban landscaping.

The vegetation identified as being the hazard is within Dalwood Community Health Services grounds and neighbouring allotments to the west of the subject dwelling. The vegetation posing a hazard to the west was found to consist of weeds and exotics. NSW Vegetation Mapping identifies the vegetation as Sydney Coastal Sandstone Foreshores Forest (PCT: 3594).

For the purpose of assessment under 'Planning for Bush Fire Protection' and in accordance with Section A1.9 Exotic Vegetation the vegetation posing a hazard to the west has been determined to be Woodland.

Photograph 01: View from Dalwood Avenue toward the vegetation to the north of the subject property, showing the mown lawns underneath.

Figure 03: Extract from Vegetation Mapping NSW, showing the vegetation types.