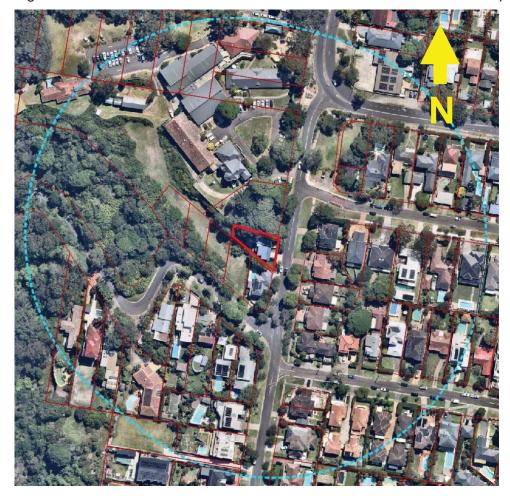

The development proposal relates to the minor alterations and additions to an existing dwelling within an existing residential allotment known as 17 Dalwood Avenue, Seaforth (Lot 2A DP 17157). The subject property has street frontage to Dalwood Avenue to the east, abuts a private residential allotment to the south and Dalwood Community Health Services to the north and west.

The vegetation identified as being the hazard is within Dalwood Community Health Services grounds and neighbouring allotments to the west of the subject dwelling.

Properties considered to be affected by possible bushfire impact are determined from local Bushfire Prone Land Map's as prepared by Council and or the Rural Fire Service. All property development within affected areas is subject to relevant specifications and requirements detailed in 'Planning for Bush Fire Protection - 2019' (PBP).