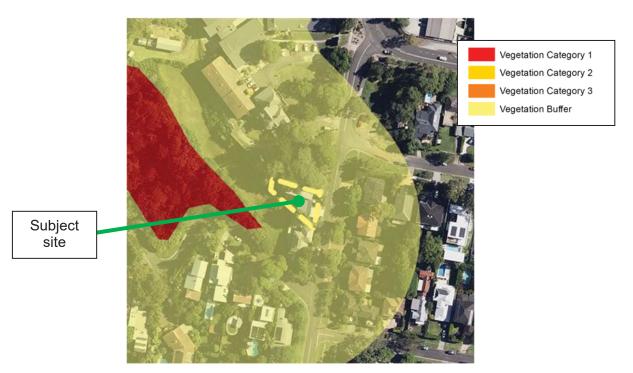

Northern Beaches Council's Bushfire Prone Land Map indicates that the subject property contains the Vegetation Buffer. The application of Planning for Bush Fire Protection - 2019 (PBP) is applicable in this instance.

# **Vegetation Identification:**

In accordance with Appendix 1 'Site Assessment Methodology' of PBP an assessment of all vegetation formations within 140 metres of the subject site for each aspect as per Keith (2004) has been undertaken.

The predominant vegetation within the subject property and within the neighbouring private allotments was found to consist of landscaped gardens, mown lawns and urban landscaping.

The vegetation identified as being the hazard is within Dalwood Community Health Services grounds and neighbouring allotments to the west of the subject dwelling. The vegetation posing a hazard to the west was found to consist of weeds and exotics. NSW Vegetation Mapping identifies the vegetation as Sydney Coastal Sandstone Foreshores Forest (PCT: 3594).

A small area of vegetation was identified to the north, this vegetation was found to be less than 0.25Ha in size (1000m2) and was found to have areas of mowing under the canopy and is consistent with a privacy screen. Also, this vegetation is not mapped as a hazard on Councils map. While strictly not complying with low threat vegetation the attributes of this area of vegetation are consistent with this classification. In accordance with A1.11.1 of PBP it can be assessed as a Remnant hazard.

#### **Asset Protection Zones:**

The vegetation identified as being the hazard is within Dalwood Community Health Services grounds and neighbouring allotments to the west of the subject dwelling.

The Asset Protection Zones (APZ) was measured to be less than 1 metre to the north and >18 metres to the west. The APZ consists of maintained grounds within the subject property and neighbouring allotments.