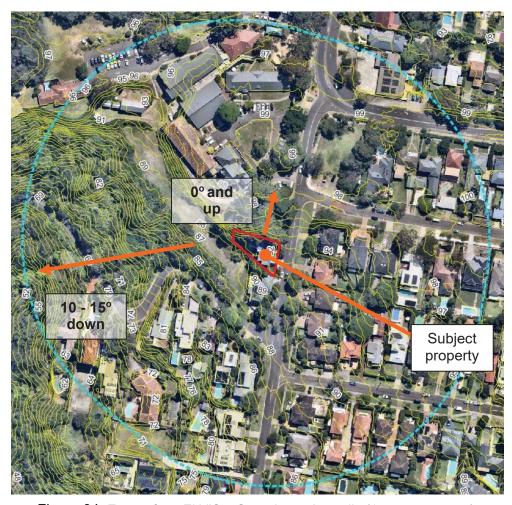

# **Slope Analysis:**

The slope of the land under the classified vegetation has a direct influence on the forward rate of spread, fire intensity and radiant heat exposure. The effective slope is considered to be the slope under the classified vegetation which will most significantly influence bushfire behaviour toward the development site.

In accordance with A1.4 'Determine slope' of PBP the slope assessment is to be derived from the most detailed contour data available and site observations.

The slope that would most significantly influence bushfire behaviour was determined from topographic imagery and site observations to be:

- O degrees and up slope within the hazard to the north
- ➤ 10 15 degrees down slope within the hazard to the west

Figure 04: Extract from ELVIS – Geoscience Australia (1 metre contours)