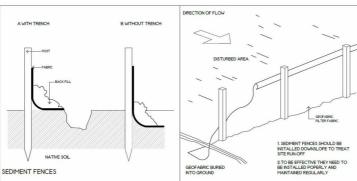

## SILTATION NOTES:

- 1. ALL EROSION AND SILTATION DEVICES ARE TO BE CONSTRUCTED PRIOR TO THE COMMENCMENT OF WORKS.
- 2. ANY SILT TRAPS ARE TO HAVE DEPOSITED SILT REMOVED FREQUENTLY.
- 3. INSTALL TEMPORARY SEDIMENT BARRIERS TO ALL INLET PIPES LIKLEY TO COLLECT SILT LADEN WATER TO COUNCILS STANDARDS.
- 4. NOT WITHSTANDING THE DETAILS SHOWN, IT IS THE REPSONSABILITY OF THE CONTRACTOR TO ENSURE THAT ALL SITE ACTIVITES COMPLY WITH THE CLEAN WATERS ACT.

## **ERROSION & SEDIMENT CONTROL PLAN**

SCALE: N/A

Figured dimensions to be used in preference to scaling this drawing. Do not assume - if in doubt ASK

www.erarchitect.com.au

Level 1 . 2 Epsom Road, Zetland, Sydney, NSW, 2017 office | 0421 813 873 e | hello@erarchitect.com.au