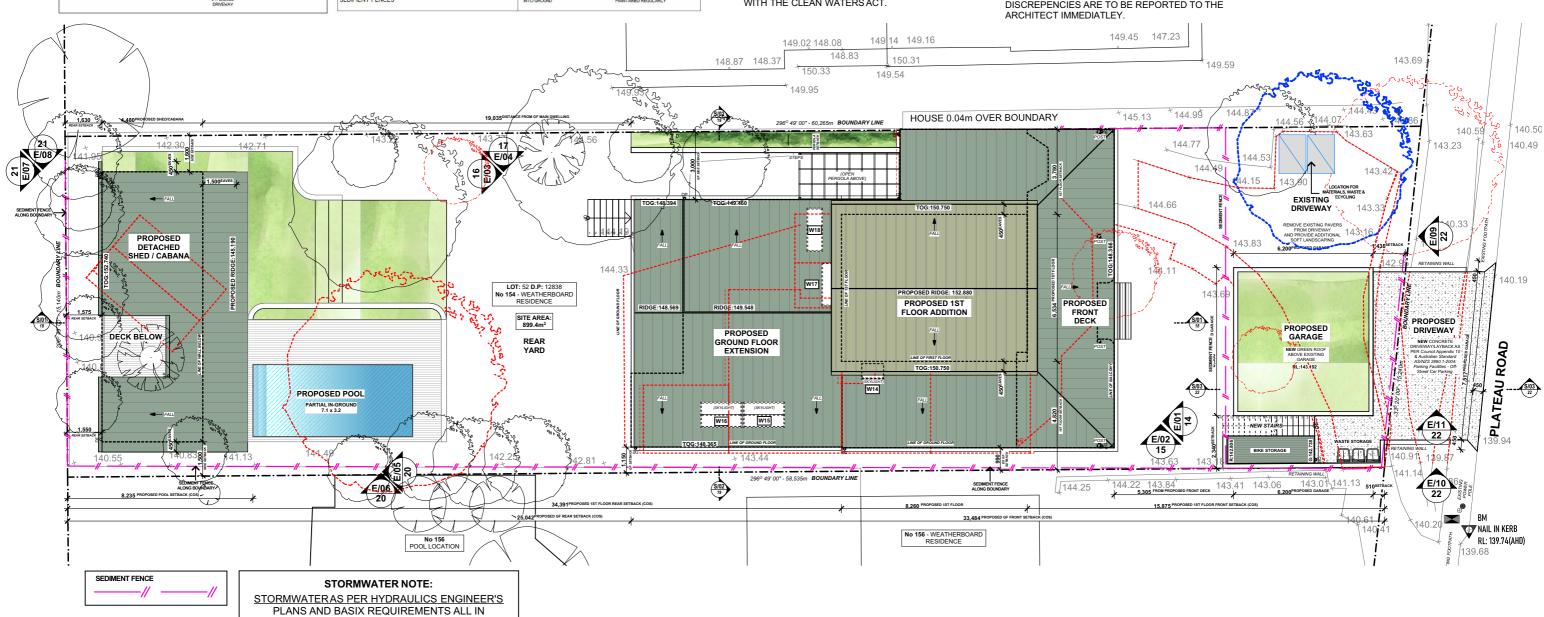

## **ERROSION & SEDIMENT CONTROL PLAN**

SCALE: N/A

Figured dimensions to be used in preference to scaling this drawing. Do not assume - if in doubt ASK

www.erarchitect.com.au

Level 1 . 2 Epsom Road, Zetland, Sydney, NSW, 2017 office | 0421 813 873 e | hello@erarchitect.com.au

**ERROSION & SEDIMENT CONTROL** PLAN

**LOT**:52 **DP**:12838 154 PLATEAU RD **BILGOLA PLATEAU, NSW 2107** 

|                                                  | Pl          | ot Dat | e: Wednesday, 14 May 202 |  |  |  |  |
|--------------------------------------------------|-------------|--------|--------------------------|--|--|--|--|
| CLIENT: JENNY & JANNIS KEARNEY BOTT              |             |        |                          |  |  |  |  |
| LGA: NORTHERN BEACHES COUNCIL                    |             |        |                          |  |  |  |  |
| DESIGN: ALTS & ADDS TO EX SINGLE STOREY DWELLING |             |        |                          |  |  |  |  |
| JOB No:1962024                                   | SHEET SIZE: | А3     | SHEET No:7 of 30         |  |  |  |  |