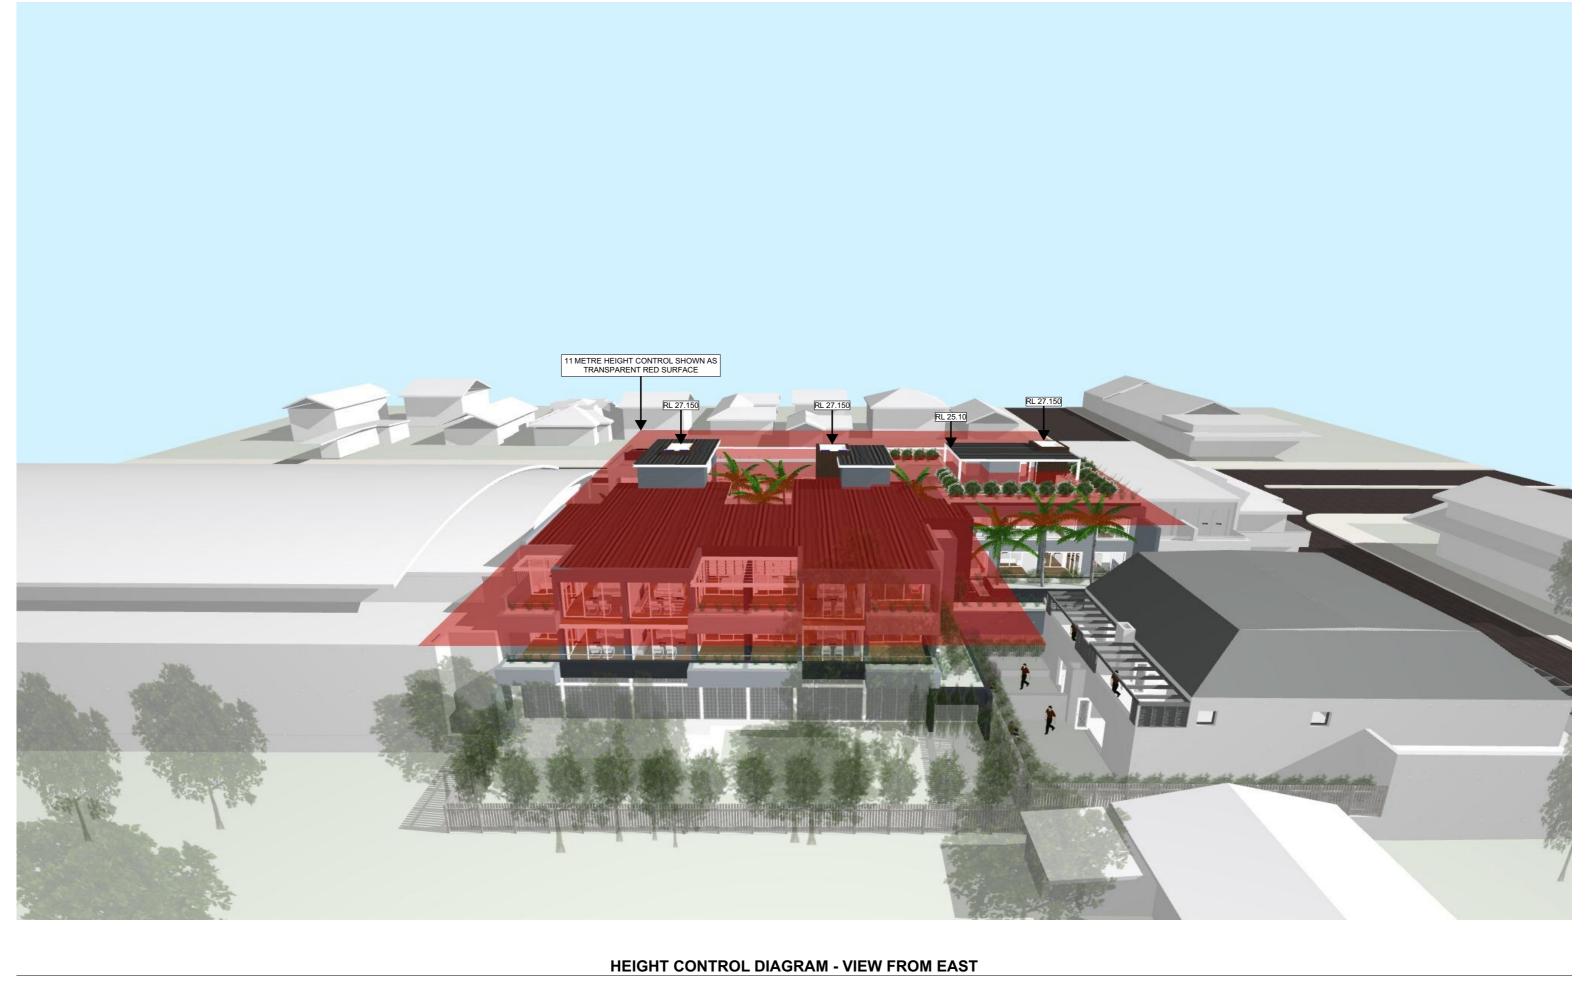

LONG REEF
1010 - 1014 PITTWATER ROAD, COLLAROY NSW 2097
LOTS 3 & 4 SECTION 1 IN D.P. 6777 & LOT 2 IN D.P. 314645

FOR COLLAROY PROJECTS PTY LTD

DRANNING TITLE
HEIGHT CONTROL
DIAGRAM - OVERVIEW

SCALE DRAWN BY PLOT DI
NTS SG / AW 28/10/20
PROJECT NO. DRAWNING NO. REVIS
2101 DA-20