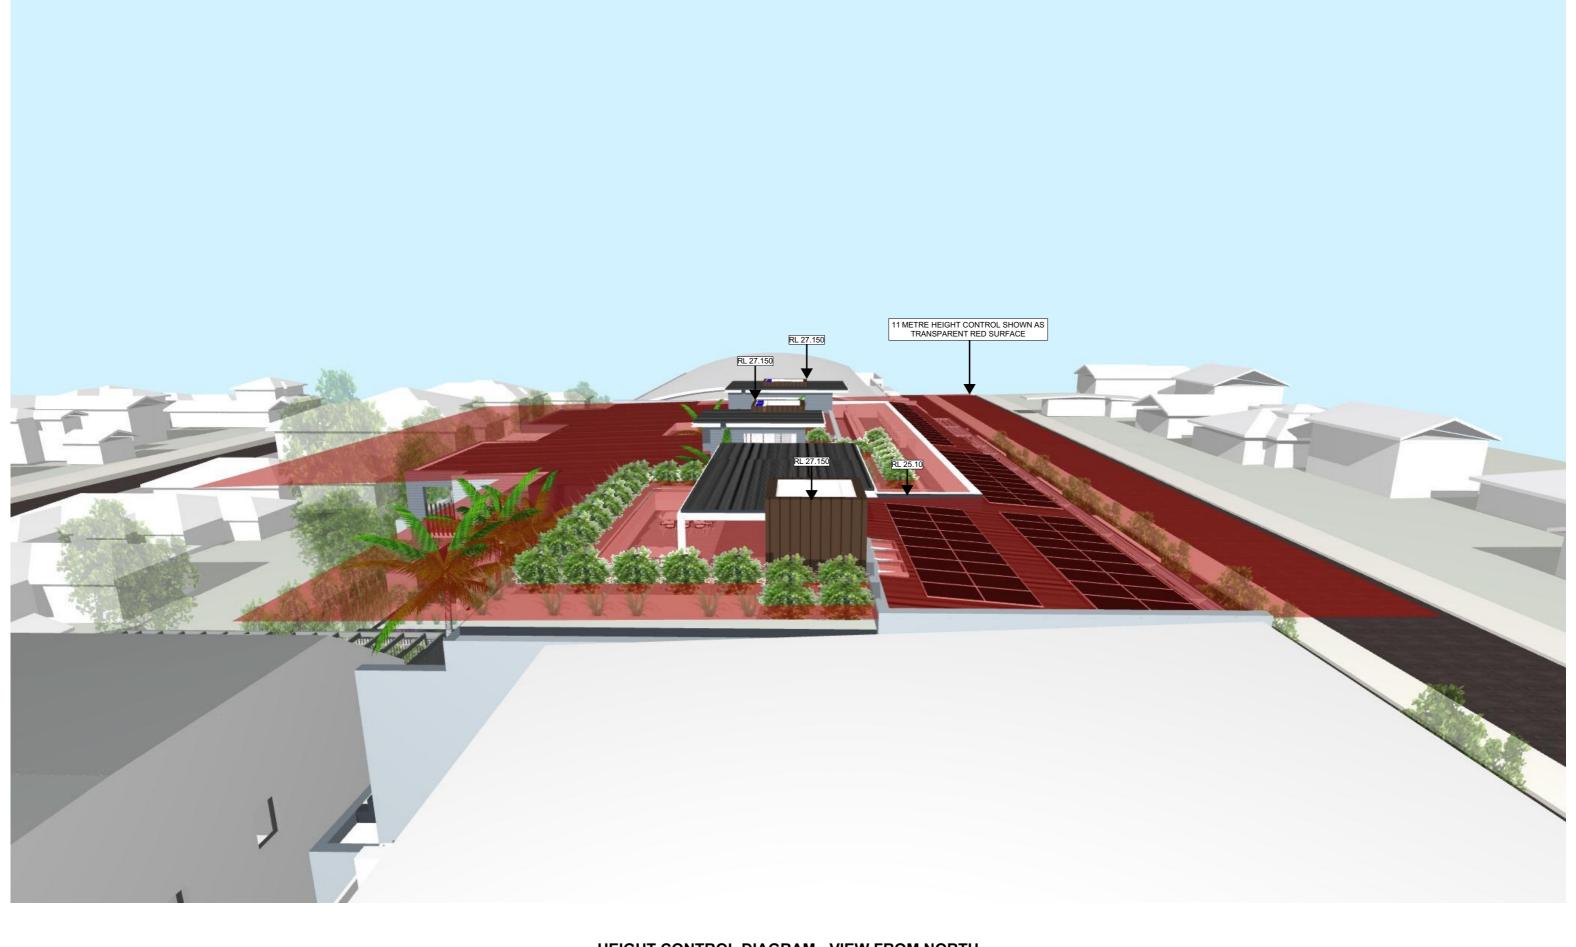

PROJECT NO. DRAWNING NO. REVIS
2101 DA-20





|     | Fransmittal<br>Set Date | Rev | Description                          |
|-----|-------------------------|-----|--------------------------------------|
| ٨   | 20/03/2024              | В   | REVISIONS TO DA DRAWINGS AS CLOUDED. |
|     | 05/07/2024              | С   | REVISIONS TO DA DRAWINGS AS CLOUDED. |
| E \ | 05/08/2024              | D   | REVISIONS TO DA DRAWINGS AS CLOUDED. |
|     | 28/10/2024              | Е   | REVISIONS TO DRAWINGS AS CLOUDED.    |

LONG REEF

1010 - 1014 PITTWATER ROAD, COLLAROY NSW 2097

LOTS 3 & 4 SECTION 1 IN D.P. 6777 & LOT 2 IN D.P. 314645

FOR COLLAROY PROJECTS PTY LTD

DRAWNO TITLE
HEIGHT CONTROL
DIAGRAM - VIEW FROM
WEST DRAWNBY PLOT D.
NTS SG / AW 28/10/20
PROJECT NO. DRAWNG NO. REVIS
2101 DA-21



## **HEIGHT CONTROL DIAGRAM - VIEW FROM NORTH**









## **HEIGHT CONTROL DIAGRAM - VIEW FROM SOUTH**



|          | _                        |     |                                      |
|----------|--------------------------|-----|--------------------------------------|
|          | I ransmittal<br>Set Date | Rev | Description                          |
| $\wedge$ | 20/03/2024               | В   | REVISIONS TO DA DRAWINGS AS CLOUDED. |
|          | 05/07/2024               | С   | REVISIONS TO DA DRAWINGS AS CLOUDED. |
| ´ E \    | 05/08/2024               | D   | REVISIONS TO DA DRAWINGS AS CLOUDED. |
|          | 28/10/2024               | Е   | REVISIONS TO DRAWINGS AS CLOUDED.    |

LONG REEF
1010 - 1014 PITTWATER ROAD, COLLAROY NSW 2097
LOTS 3 & 4 SECTION 1 IN D.P. 6777 & LO