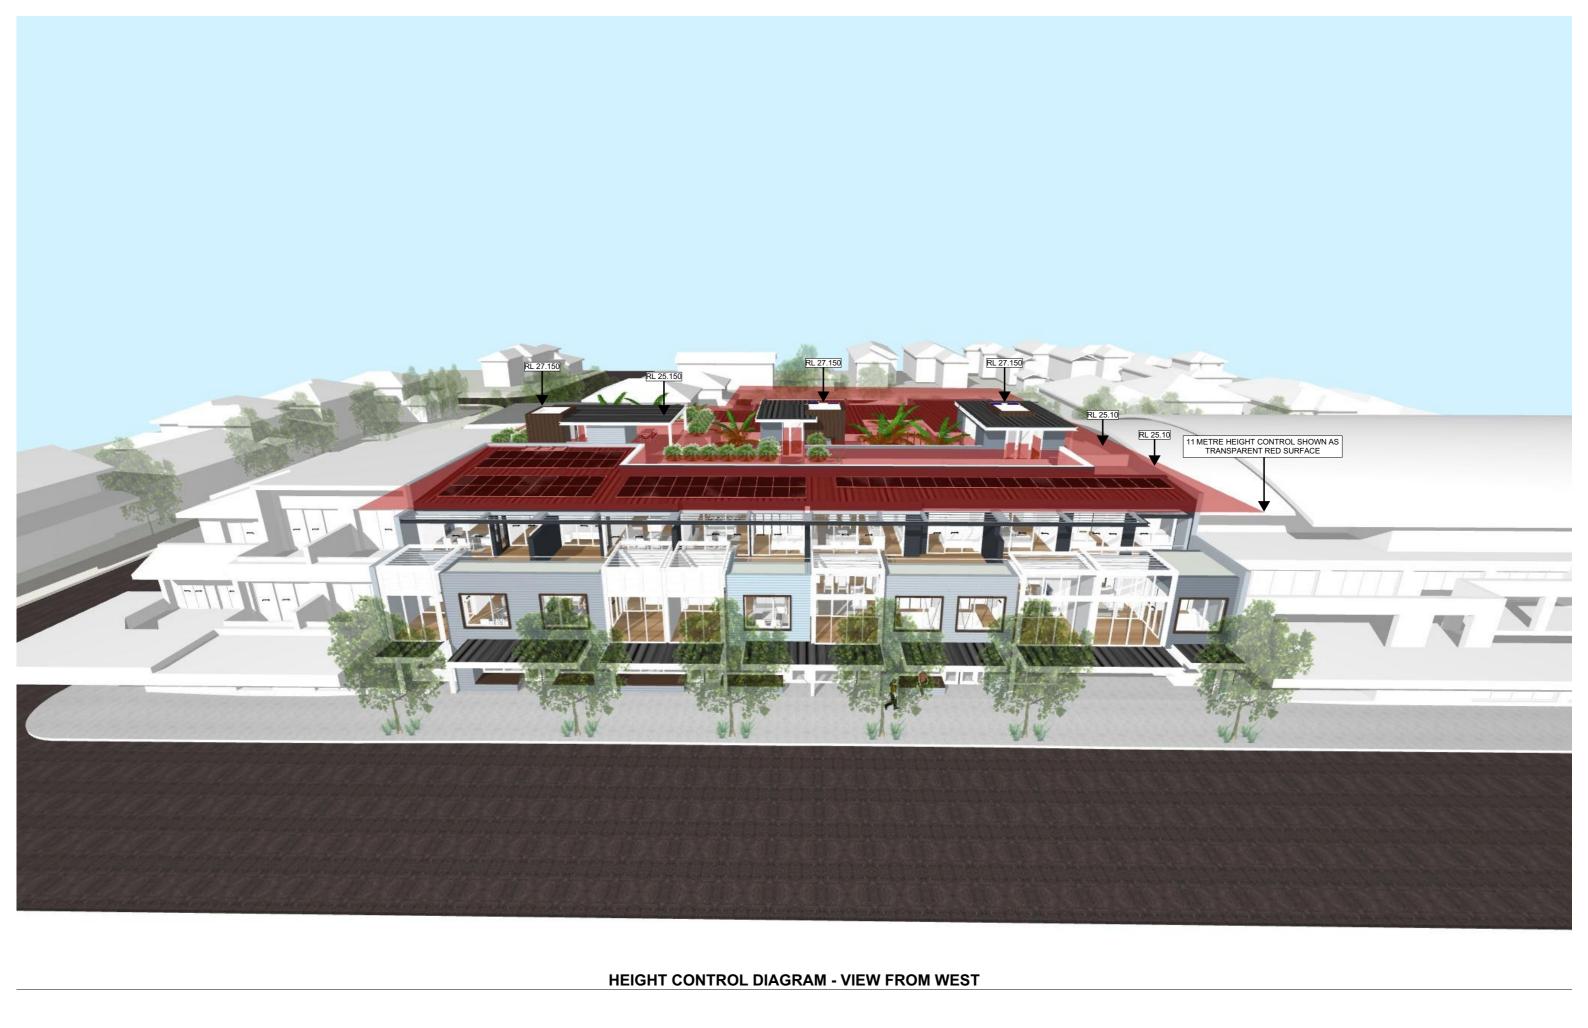

|     | Fransmittal<br>Set Date | Rev | Description                          |
|-----|-------------------------|-----|--------------------------------------|
| ٨   | 20/03/2024              | В   | REVISIONS TO DA DRAWINGS AS CLOUDED. |
|     | 05/07/2024              | С   | REVISIONS TO DA DRAWINGS AS CLOUDED. |
| E \ | 05/08/2024              | D   | REVISIONS TO DA DRAWINGS AS CLOUDED. |
|     | 28/10/2024              | Е   | REVISIONS TO DRAWINGS AS CLOUDED.    |

LONG REEF

1010 - 1014 PITTWATER ROAD, COLLAROY NSW 2097

LOTS 3 & 4 SECTION 1 IN D.P. 6777 & LOT 2 IN D.P. 314645

FOR COLLAROY PROJECTS PTY LTD

DRAWNO TITLE
HEIGHT CONTROL
DIAGRAM - VIEW FROM
WEST DRAWNBY PLOT D.
NTS SG / AW 28/10/20
PROJECT NO. DRAWNG NO. REVIS
2101 DA-21