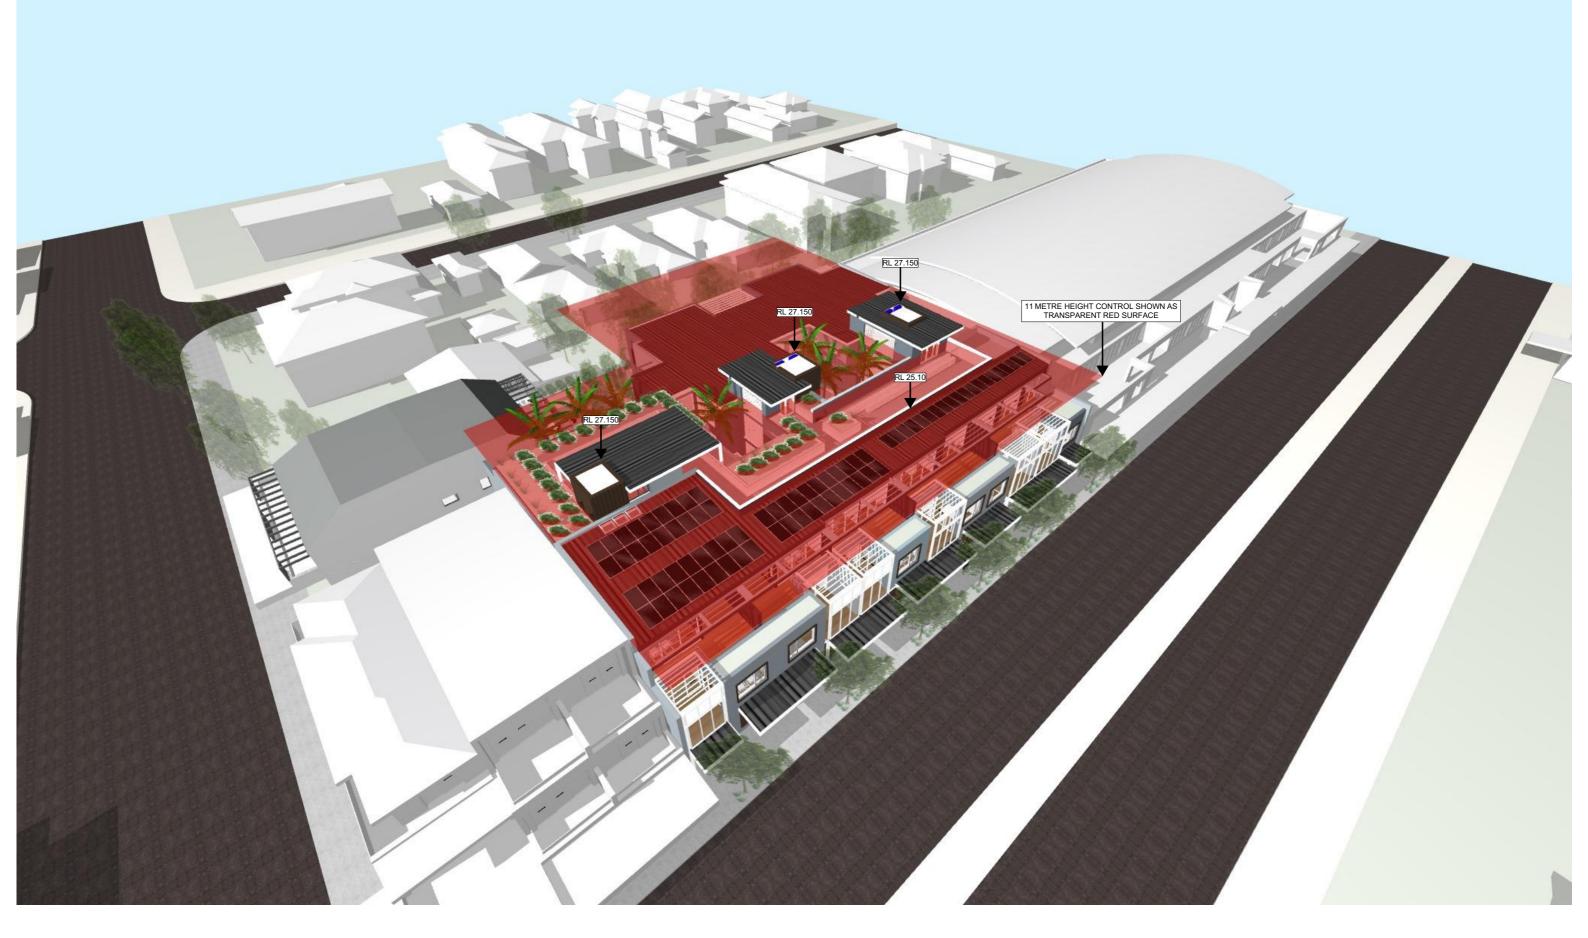

## **HEIGHT CONTROL DIAGRAM - OVERVIEW**

|   | $\wedge$ |   |
|---|----------|---|
| / | / \      | \ |
| / | =        |   |
|   | _        | \ |
|   |          |   |

| Set Date   | Rev | Description                          |  |
|------------|-----|--------------------------------------|--|
| 20/03/2024 | В   | REVISIONS TO DA DRAWINGS AS CLOUDED. |  |
| 05/07/2024 | С   | REVISIONS TO DA DRAWINGS AS CLOUDED. |  |
| 05/08/2024 | D   | REVISIONS TO DA DRAWINGS AS CLOUDED. |  |
| 28/10/2024 | E   | REVISIONS TO DRAWINGS AS CLOUDED.    |  |

LONG REEF
1010 - 1014 PITTWATER ROAD, COLLAROY NSW 2097
LOTS 3 & 4 SECTION 1 IN D.P. 6777 & LOT 2 IN D.P. 314645

FOR COLLAROY PROJECTS PTY LTD

DRANNING TITLE
HEIGHT CONTROL
DIAGRAM - OVERVIEW

SCALE DRAWN BY PLOT DI
NTS SG / AW 28/10/20
PROJECT NO. DRAWNING NO. REVIS
2101 DA-20