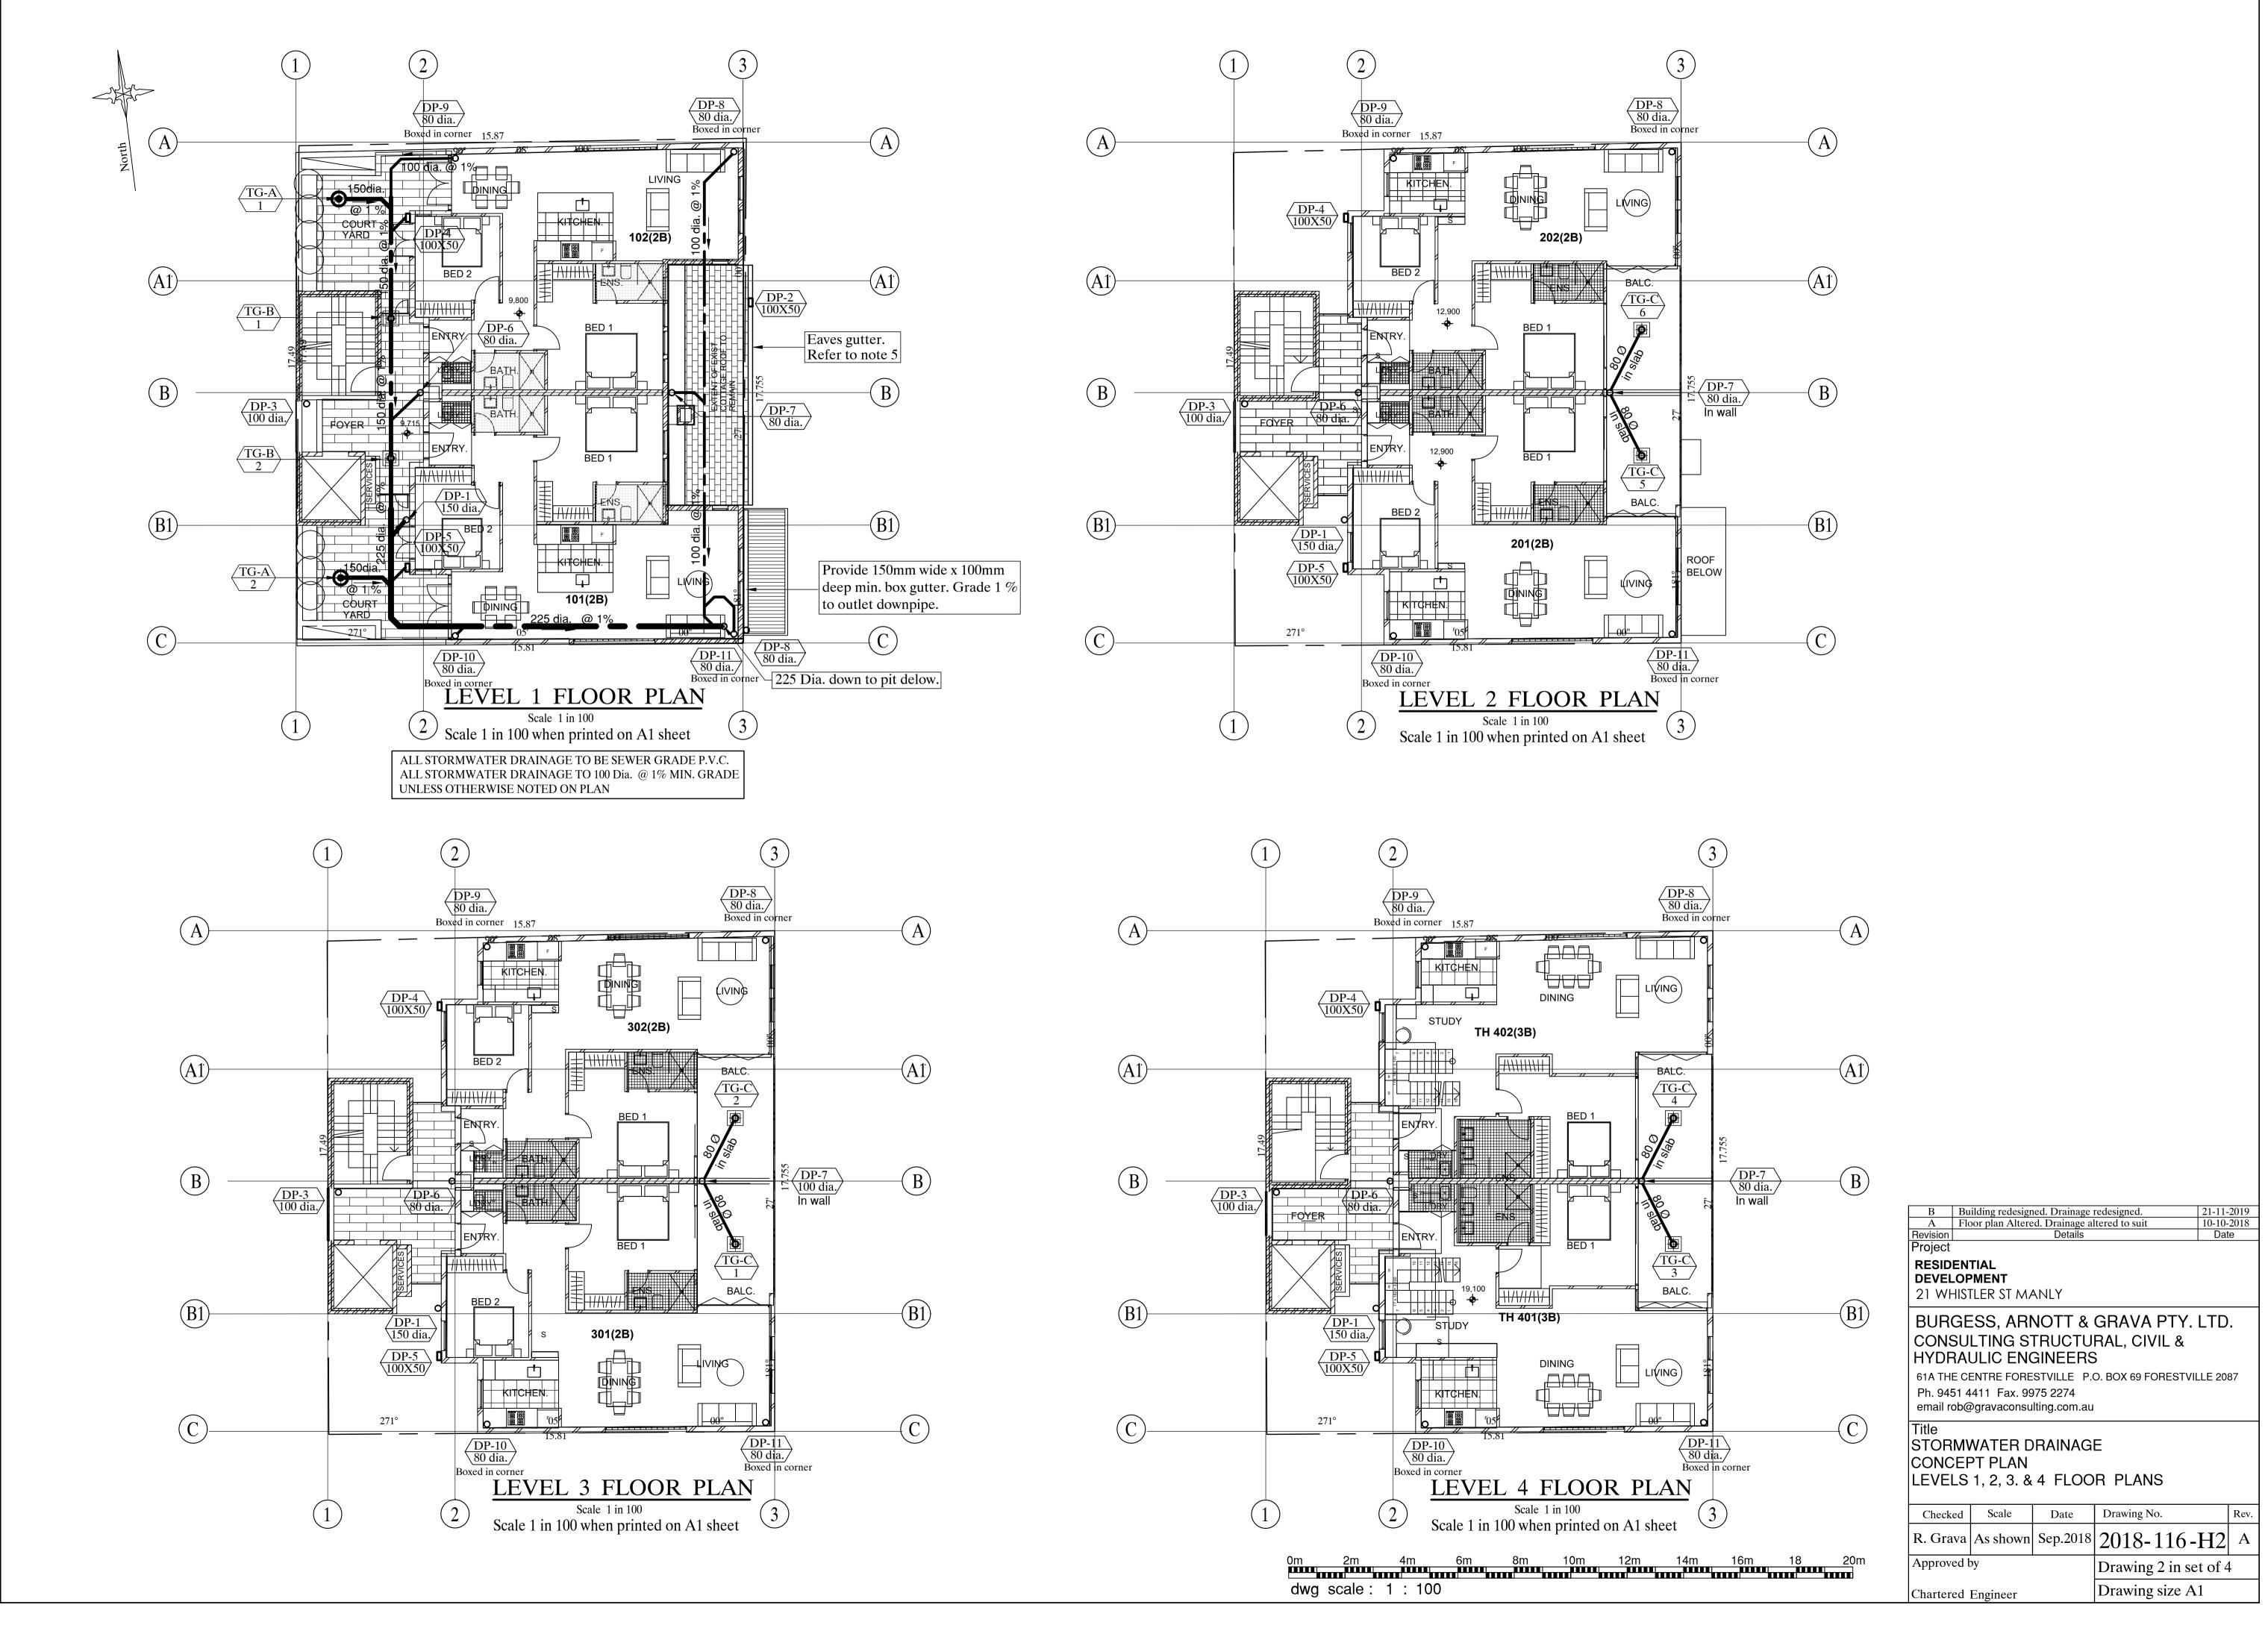

Chartered Engineer

| В                                                                                                                                                                                                                         | Bu  | ilding redesigr | ed. Drainage | redesigned. 21-11-2019 |        |      |  |  |  |  |
|---------------------------------------------------------------------------------------------------------------------------------------------------------------------------------------------------------------------------|-----|-----------------|--------------|------------------------|--------|------|--|--|--|--|
| Α                                                                                                                                                                                                                         | Flo | oor plan Altere |              | tered to suit          | 10-10- |      |  |  |  |  |
| Revision                                                                                                                                                                                                                  |     |                 | Details      |                        | Dat    | e    |  |  |  |  |
| Project                                                                                                                                                                                                                   |     |                 |              |                        |        |      |  |  |  |  |
| RESIDENTIAL<br>DEVELOPMENT<br>21 WHISTLER ST MANLY                                                                                                                                                                        |     |                 |              |                        |        |      |  |  |  |  |
| BURGESS, ARNOTT & GRAVA PTY. LTD.<br>CONSULTING STRUCTURAL, CIVIL &<br>HYDRAULIC ENGINEERS<br>61A THE CENTRE FORESTVILLE P.O. BOX 69 FORESTVILLE 2087<br>Ph. 9451 4411 Fax. 9975 2274<br>email rob@gravaconsulting.com.au |     |                 |              |                        |        |      |  |  |  |  |
| Title<br>STORMWATER DRAINAGE<br>CONCEPT PLAN<br>LEVELS 5 FLOOR PLAN<br>ROOF PLAN                                                                                                                                          |     |                 |              |                        |        |      |  |  |  |  |
| Check                                                                                                                                                                                                                     | ed  | Scale           | Date         | Drawing No.            |        | Rev. |  |  |  |  |
| R. Gra                                                                                                                                                                                                                    | va  | As shown        | Sep.2018     | 2018-116-              | H3     | В    |  |  |  |  |
| Approved by                                                                                                                                                                                                               |     |                 |              | Drawing 3 in set of 4  |        |      |  |  |  |  |
| Chartered Engineer                                                                                                                                                                                                        |     |                 |              | Drawing size A1        |        |      |  |  |  |  |