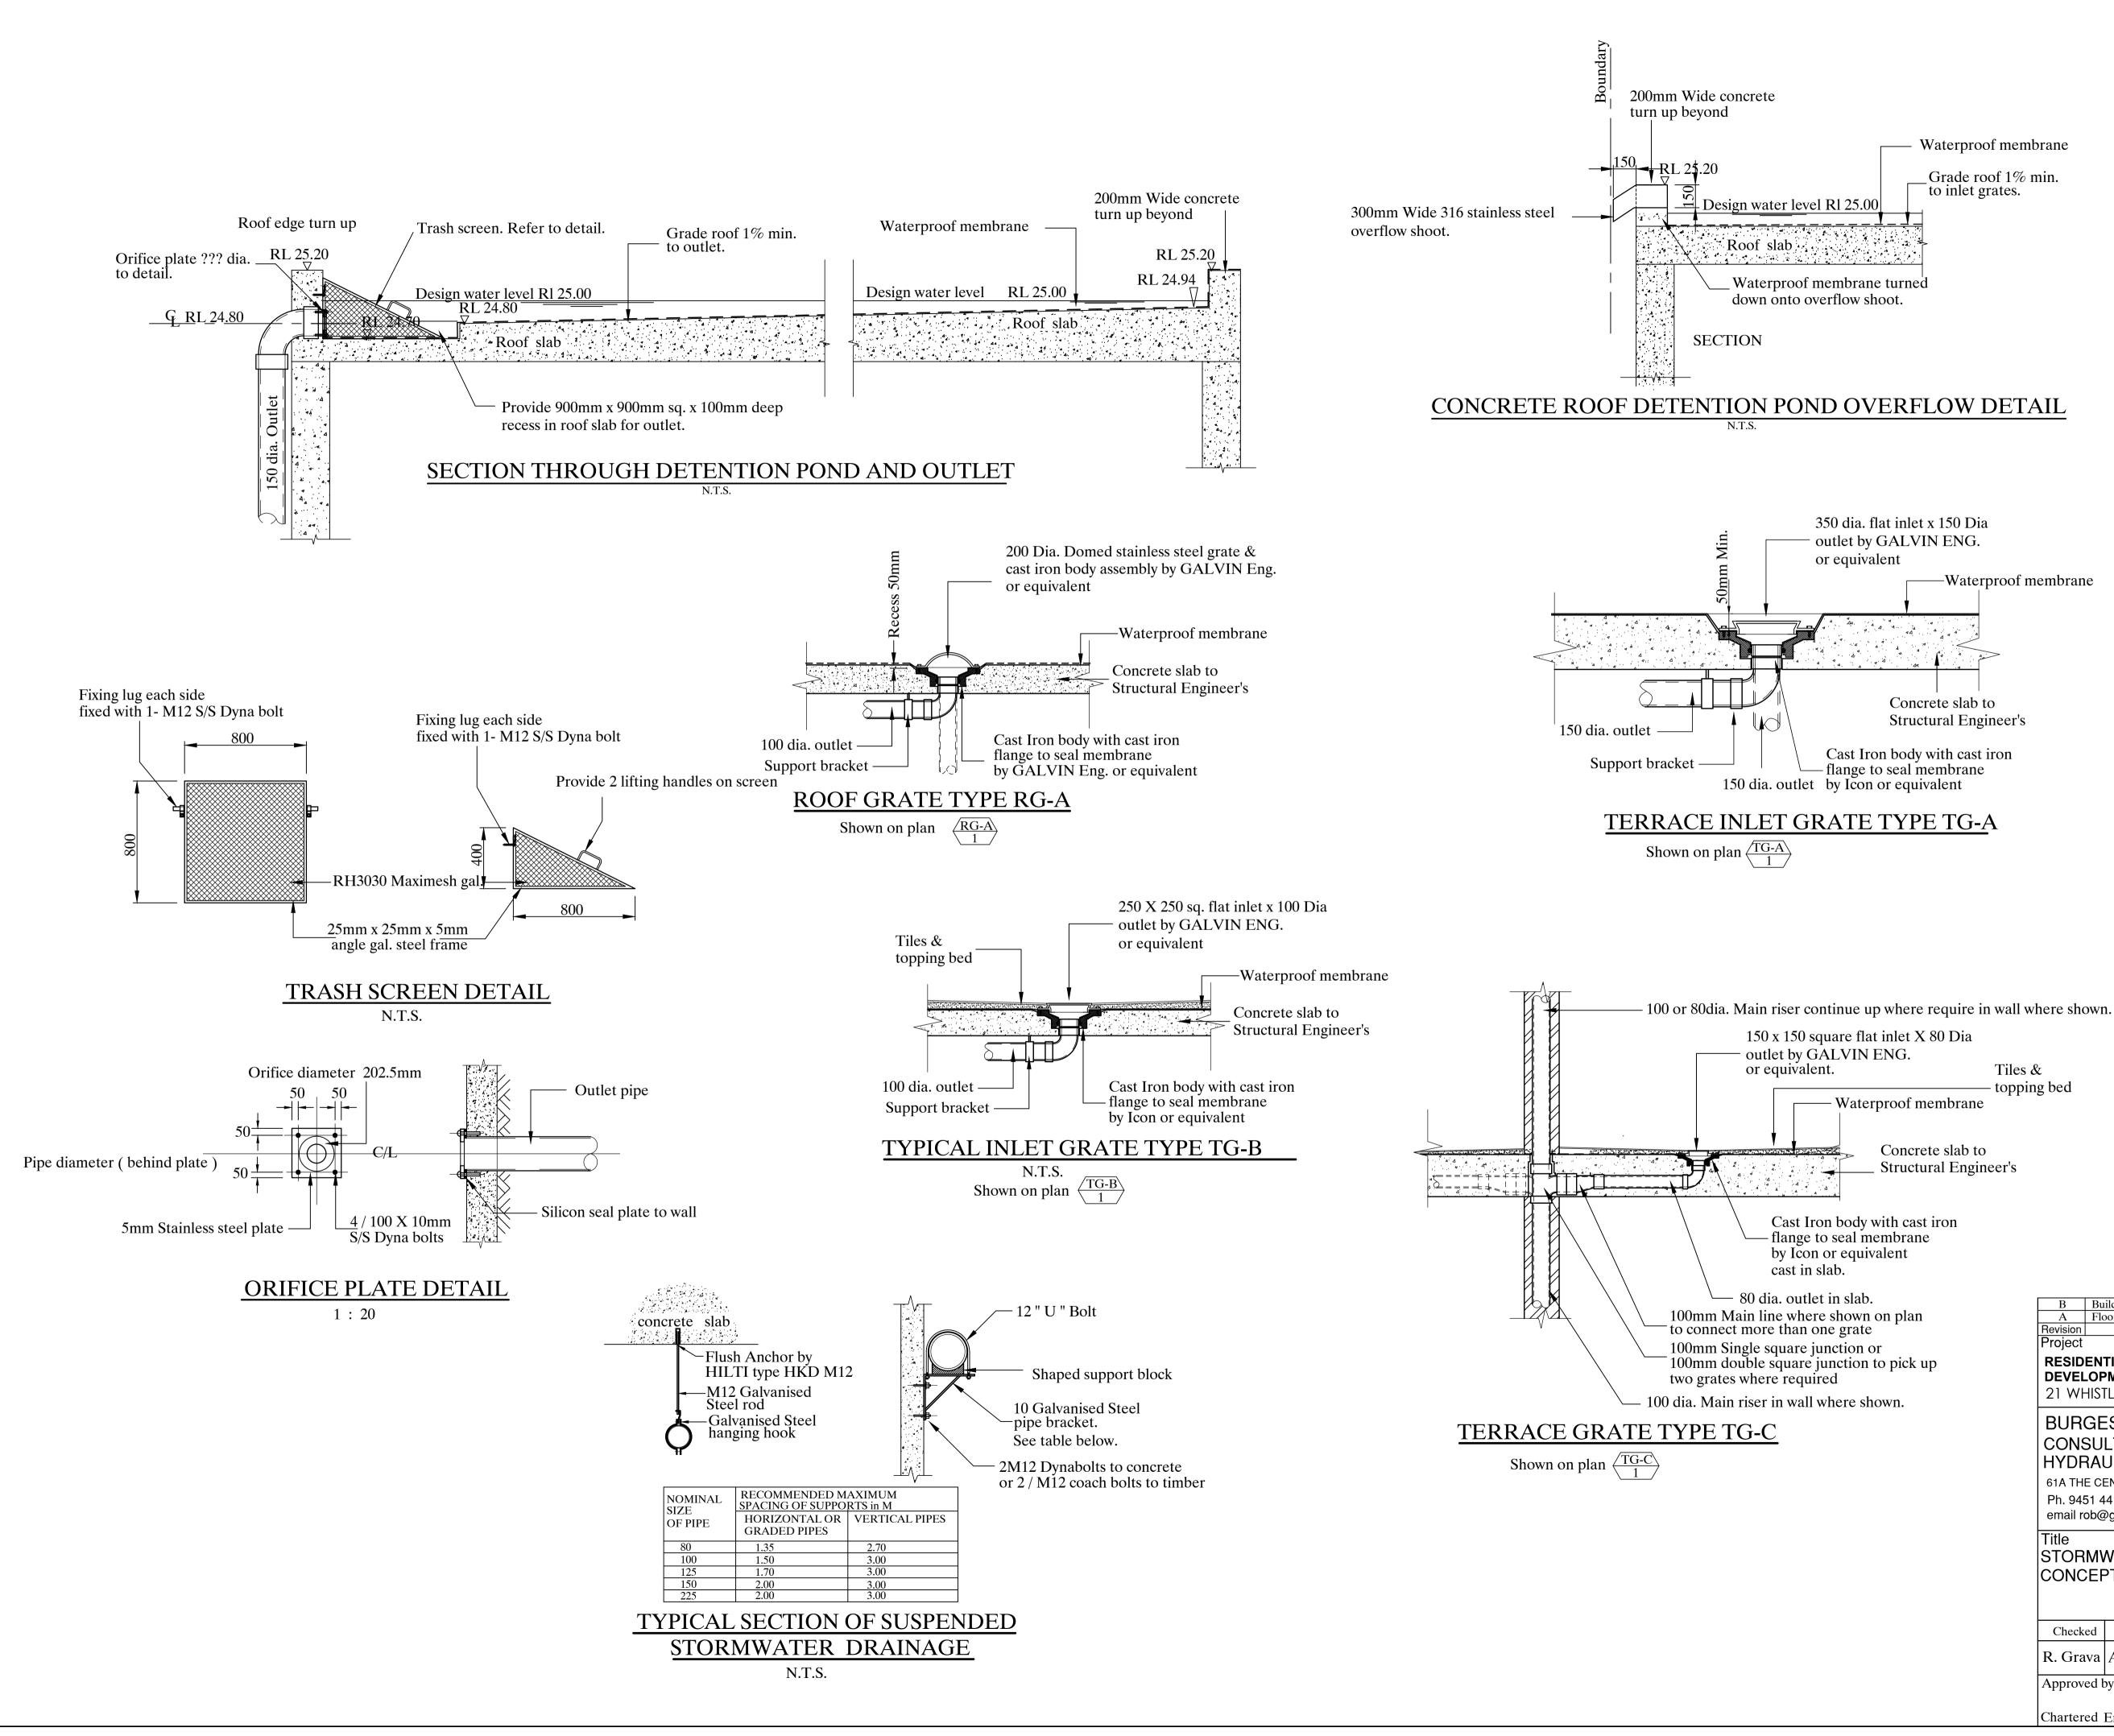

|                                                                  | Building redesigned. Drainage redesigned. 21- |               |                       |            |      |  |  |  |  |  |
|------------------------------------------------------------------|-----------------------------------------------|---------------|-----------------------|------------|------|--|--|--|--|--|
|                                                                  | oor plan Altere                               |               | tered to suit         | 10-10-2018 |      |  |  |  |  |  |
| Revision                                                         |                                               | Details       |                       | Dat        | е    |  |  |  |  |  |
| Project<br>RESIDEN                                               |                                               |               |                       |            |      |  |  |  |  |  |
| DEVELOPMENT<br>21 WHISTLER ST MANLY                              |                                               |               |                       |            |      |  |  |  |  |  |
| BURGESS, ARNOTT & GRAVA PTY. LTD.                                |                                               |               |                       |            |      |  |  |  |  |  |
| CONSULTING STRUCTURAL, CIVIL &                                   |                                               |               |                       |            |      |  |  |  |  |  |
| HYDRAULIC ENGINEERS                                              |                                               |               |                       |            |      |  |  |  |  |  |
| 61A THE CENTRE FORESTVILLE P.O. BOX 69 FORESTVILLE 2087          |                                               |               |                       |            |      |  |  |  |  |  |
|                                                                  |                                               |               |                       |            |      |  |  |  |  |  |
| Ph. 9451 4411 Fax. 9975 2274<br>email rob@gravaconsulting.com.au |                                               |               |                       |            |      |  |  |  |  |  |
| emailToble                                                       | gravaconsu                                    | illing.com.au |                       |            |      |  |  |  |  |  |
| Title<br>STORMWATER DRAINAGE<br>CONCEPT DETAILS                  |                                               |               |                       |            |      |  |  |  |  |  |
| Checked                                                          | Scale                                         | Date          | Drawing No.           |            | Rev. |  |  |  |  |  |
| R. Grava                                                         | As shown                                      | Sep.2018      | 2018-116-1            | H4         | В    |  |  |  |  |  |
| Approved 1                                                       | ру                                            |               | Drawing 4 in set of 4 |            |      |  |  |  |  |  |
| Chartered                                                        | Engineer                                      |               | Drawing size A1       |            |      |  |  |  |  |  |