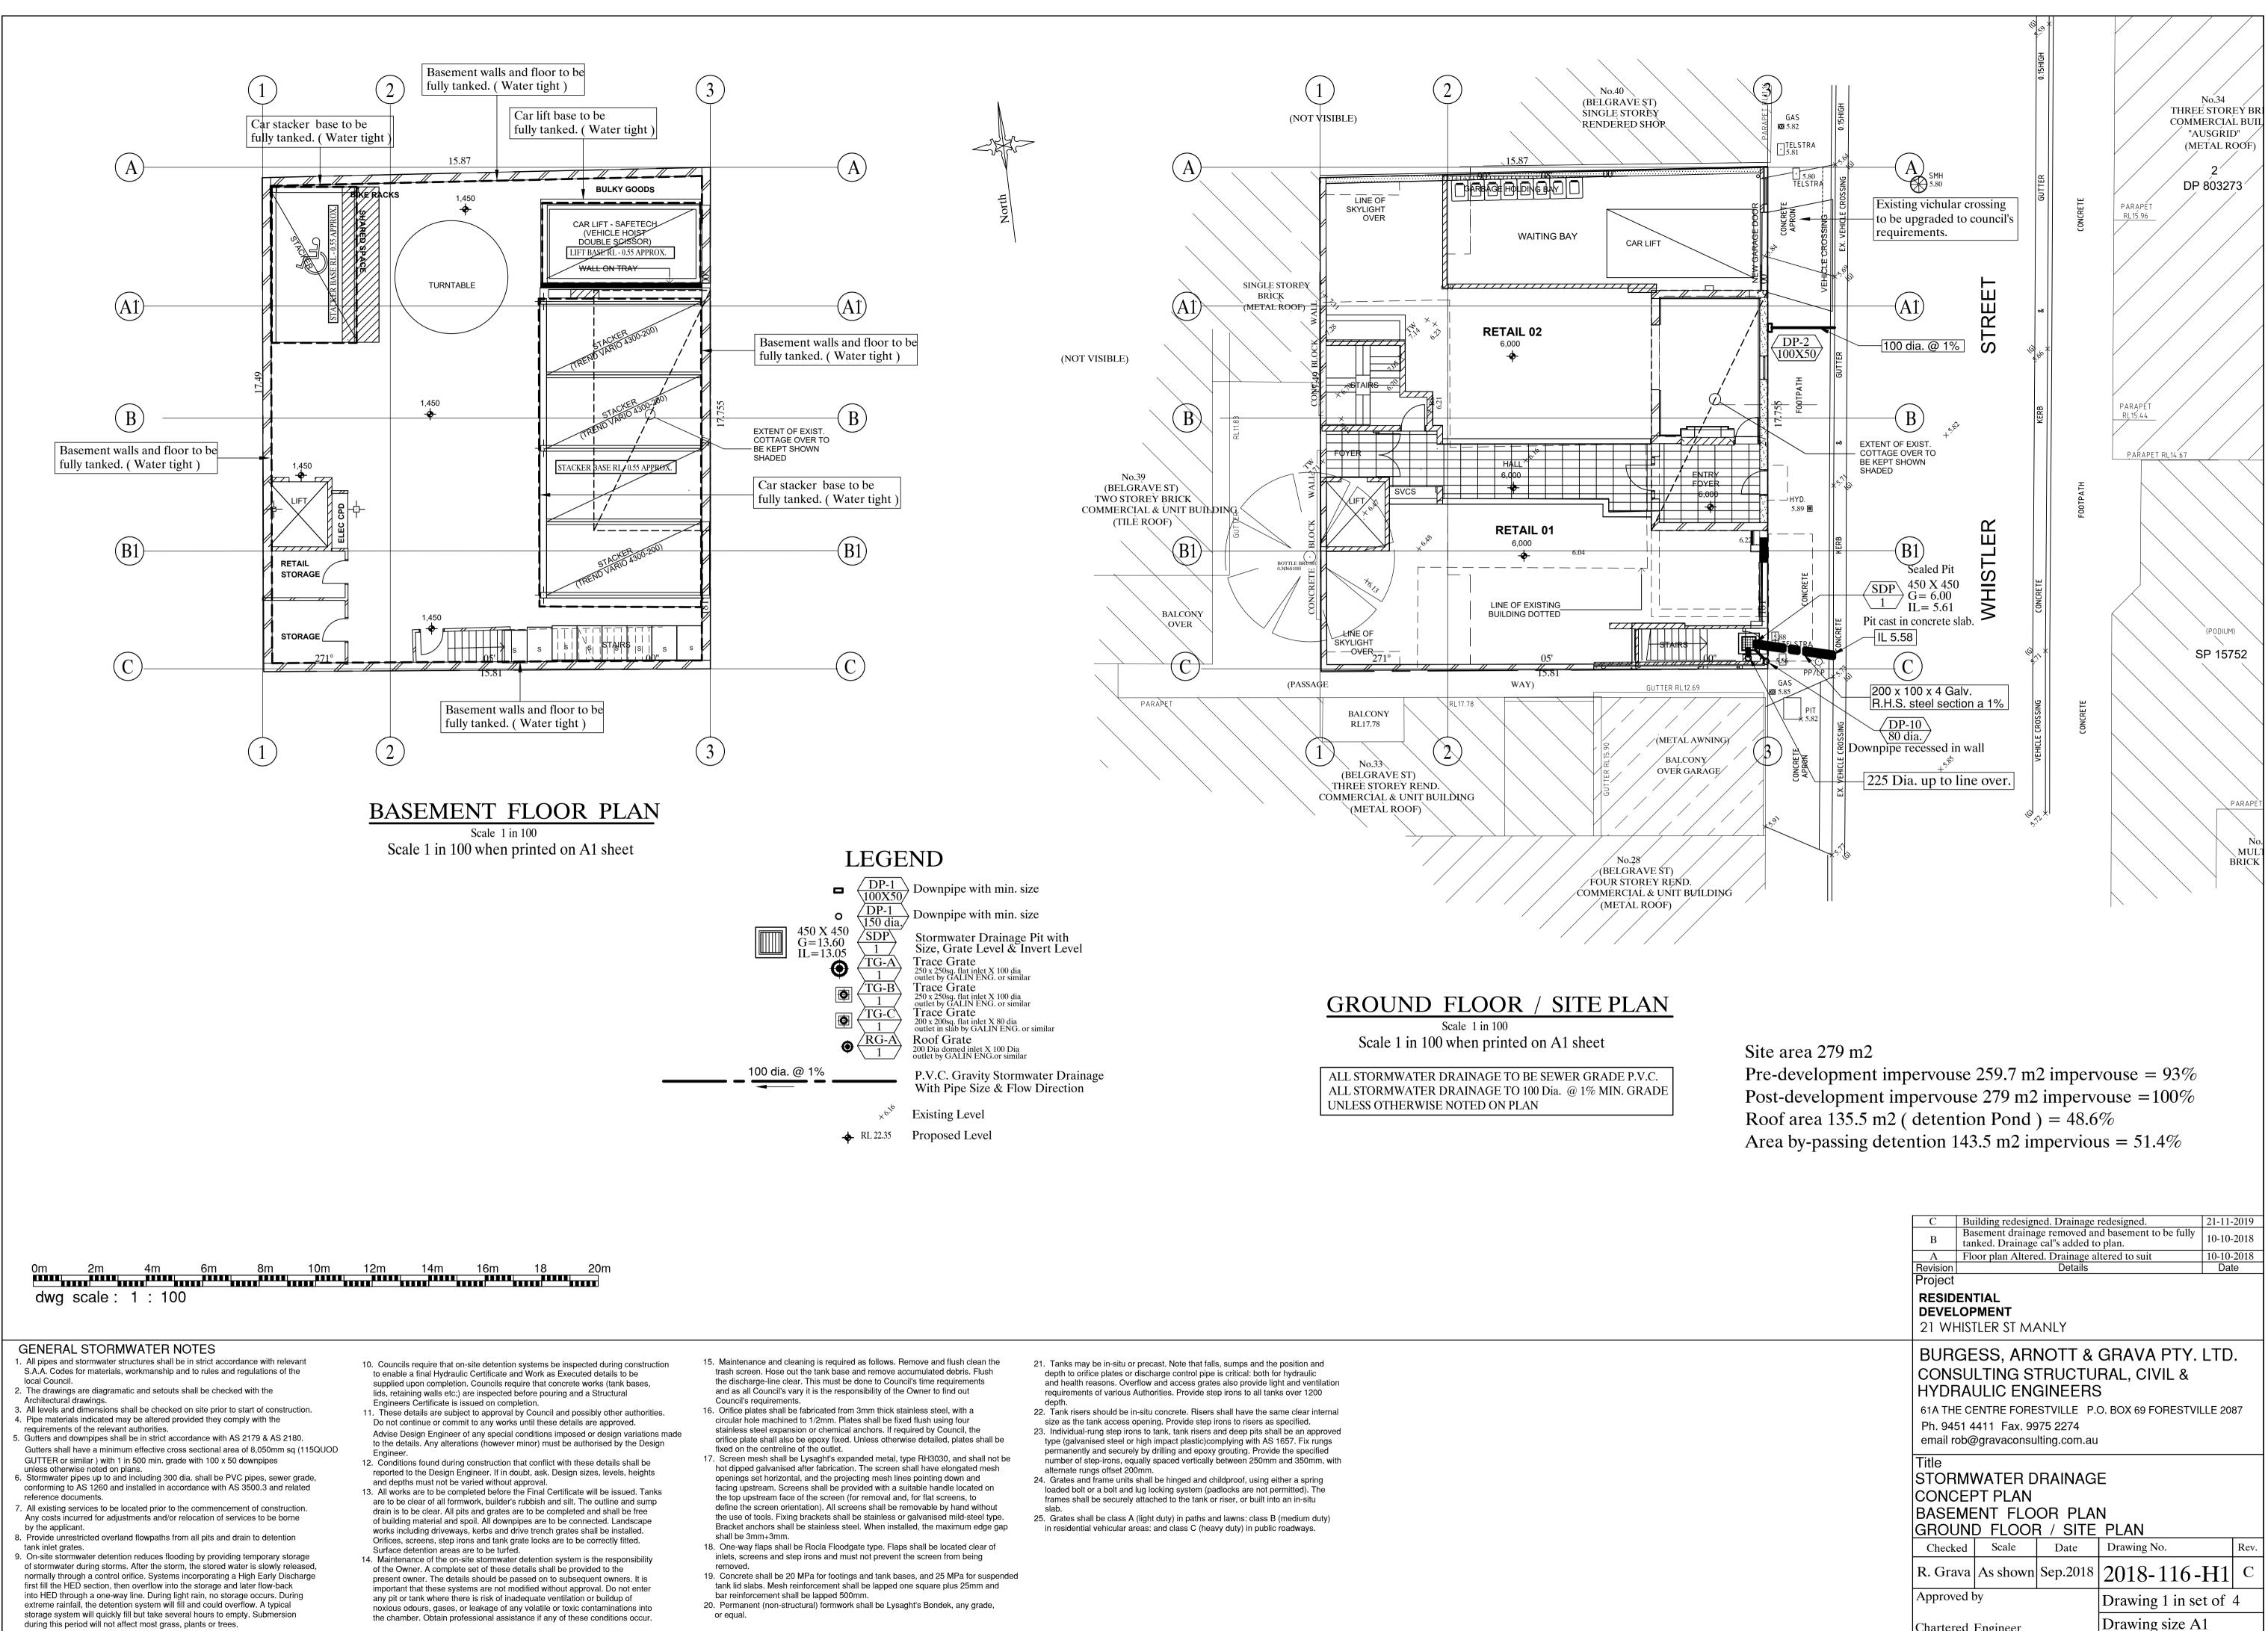

Chartered Engineer

| В                                                                                                                                                                                                                         | Bu  | ilding redesigr | ed. Drainage | redesigned. 21-11-2019 |        |      |  |  |  |  |
|---------------------------------------------------------------------------------------------------------------------------------------------------------------------------------------------------------------------------|-----|-----------------|--------------|------------------------|--------|------|--|--|--|--|
| Α                                                                                                                                                                                                                         | Flo | oor plan Altere |              | tered to suit          | 10-10- |      |  |  |  |  |
| Revision                                                                                                                                                                                                                  |     |                 | Details      |                        | Dat    | e    |  |  |  |  |
| Project                                                                                                                                                                                                                   |     |                 |              |                        |        |      |  |  |  |  |
| RESIDENTIAL<br>DEVELOPMENT<br>21 WHISTLER ST MANLY                                                                                                                                                                        |     |                 |              |                        |        |      |  |  |  |  |
| BURGESS, ARNOTT & GRAVA PTY. LTD.<br>CONSULTING STRUCTURAL, CIVIL &<br>HYDRAULIC ENGINEERS<br>61A THE CENTRE FORESTVILLE P.O. BOX 69 FORESTVILLE 2087<br>Ph. 9451 4411 Fax. 9975 2274<br>email rob@gravaconsulting.com.au |     |                 |              |                        |        |      |  |  |  |  |
| Title<br>STORMWATER DRAINAGE<br>CONCEPT PLAN<br>LEVELS 5 FLOOR PLAN<br>ROOF PLAN                                                                                                                                          |     |                 |              |                        |        |      |  |  |  |  |
| Check                                                                                                                                                                                                                     | ed  | Scale           | Date         | Drawing No.            |        | Rev. |  |  |  |  |
| R. Gra                                                                                                                                                                                                                    | va  | As shown        | Sep.2018     | 2018-116-              | H3     | В    |  |  |  |  |
| Approved by                                                                                                                                                                                                               |     |                 |              | Drawing 3 in set of 4  |        |      |  |  |  |  |
| Chartered Engineer                                                                                                                                                                                                        |     |                 |              | Drawing size A1        |        |      |  |  |  |  |