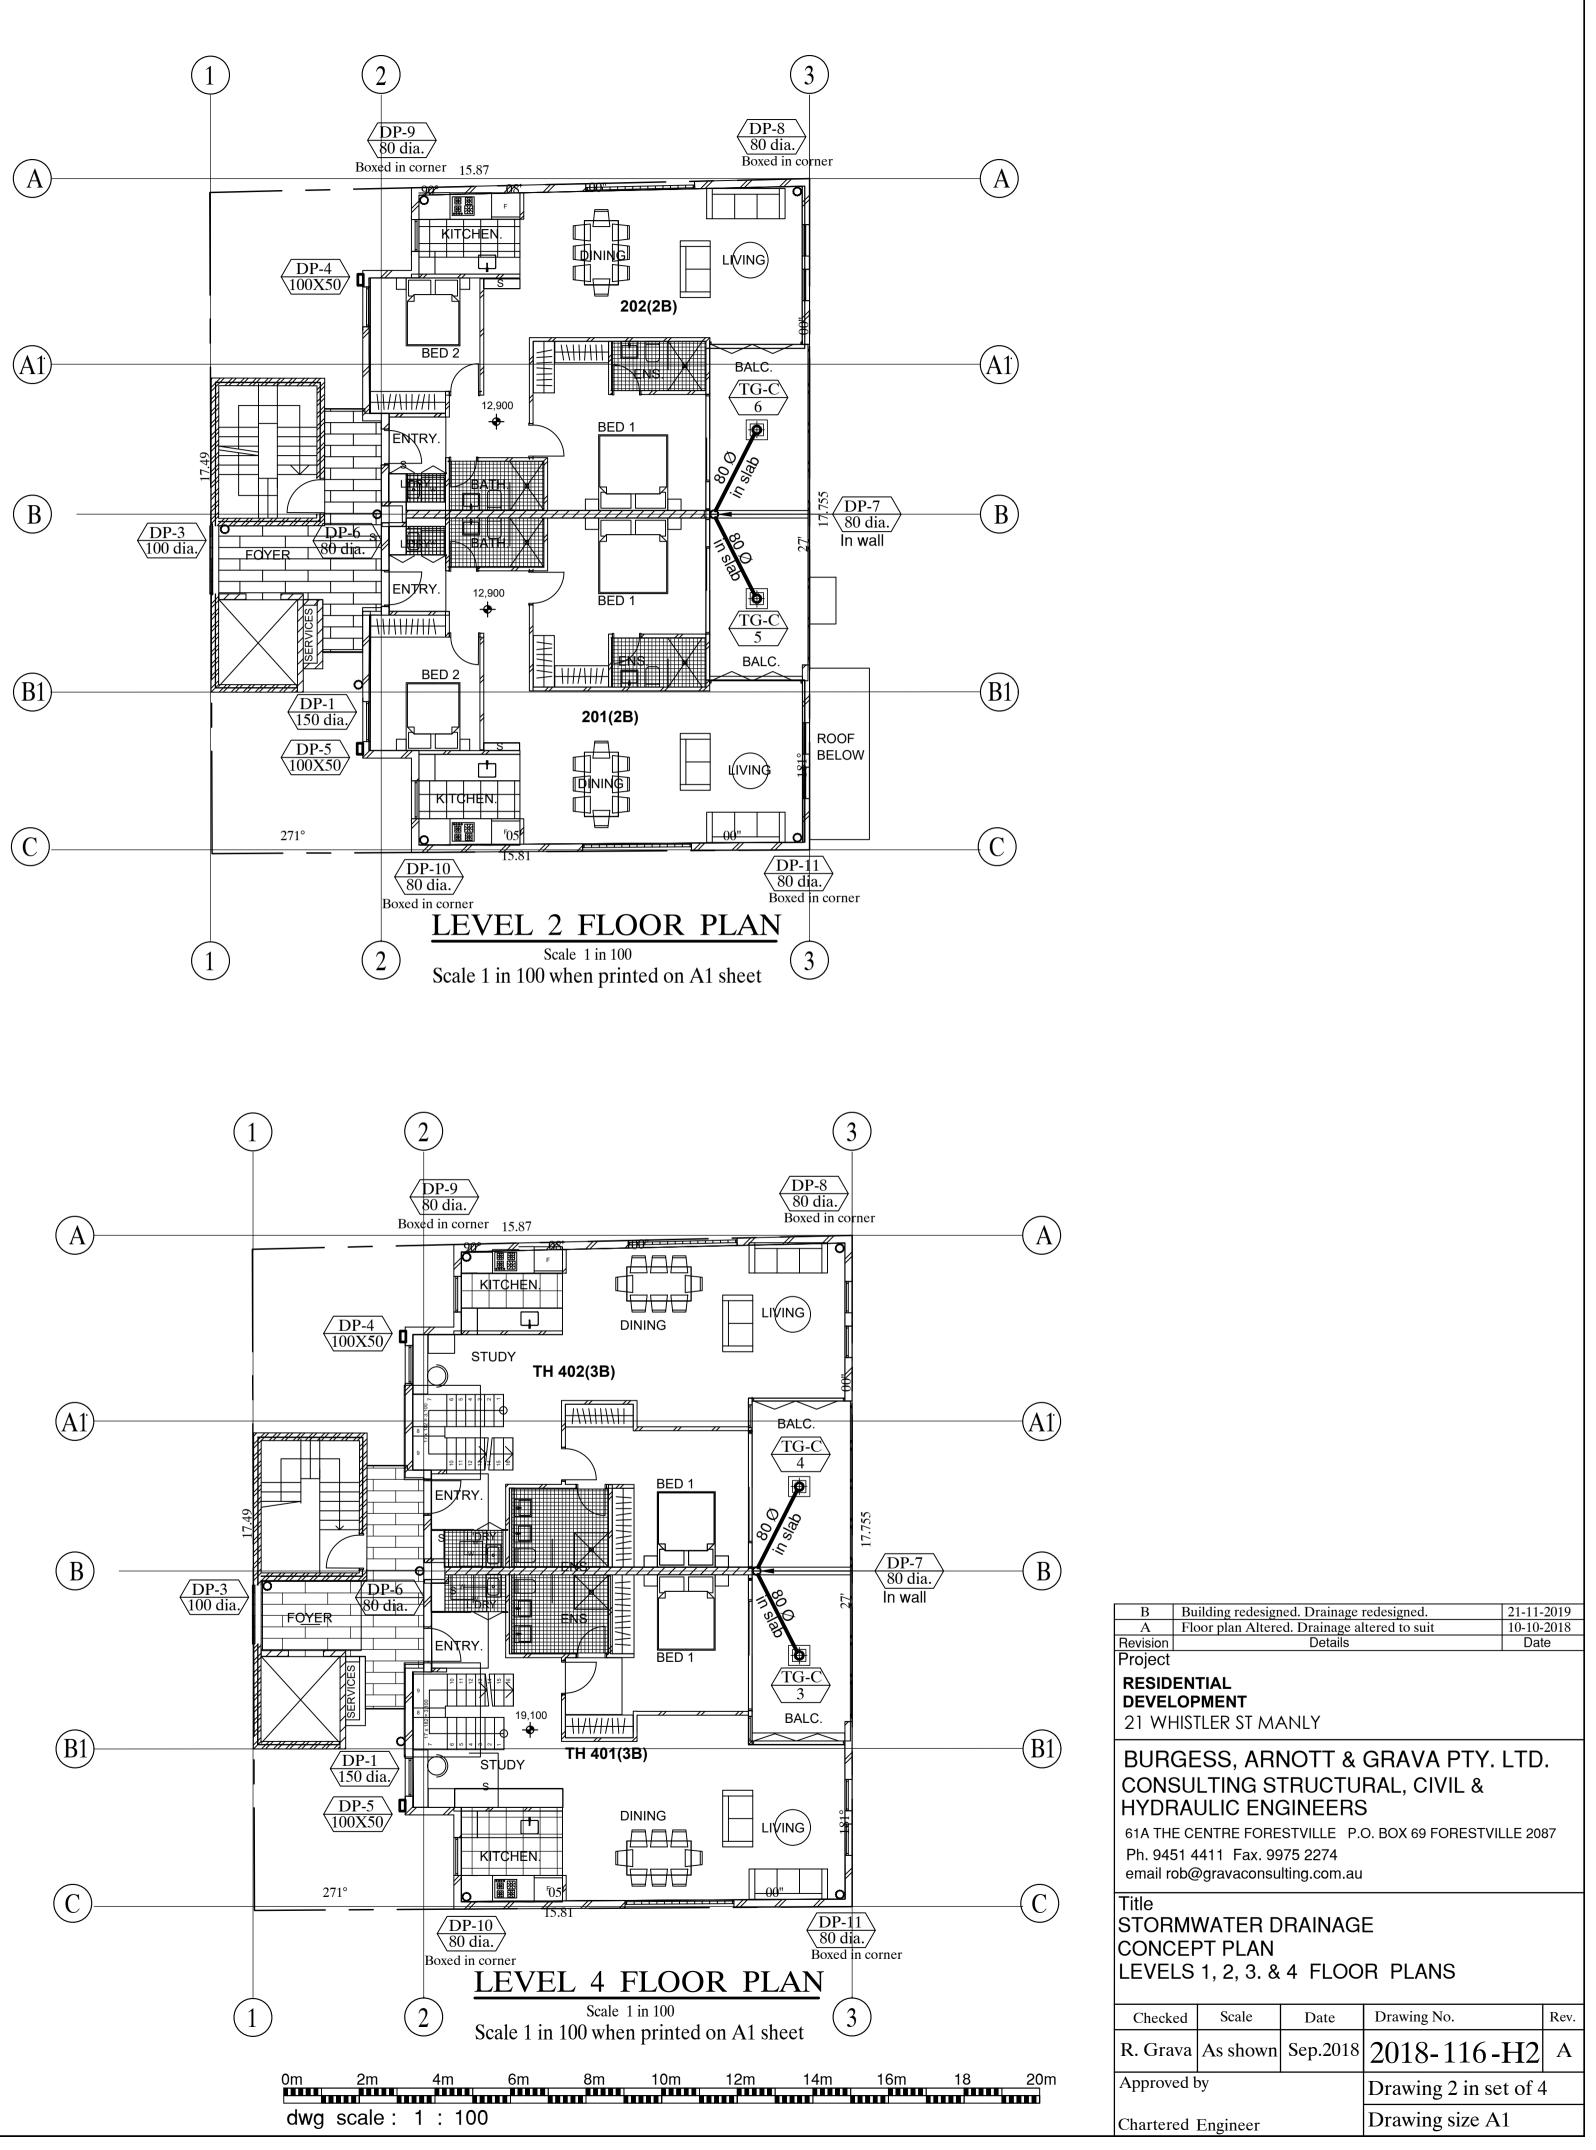

Chartered Engineer

| В                                                                                                                                                                                                                         | Bu  | ilding redesigr | ed. Drainage | redesigned. 21-11-2019 |        |      |  |  |  |  |
|---------------------------------------------------------------------------------------------------------------------------------------------------------------------------------------------------------------------------|-----|-----------------|--------------|------------------------|--------|------|--|--|--|--|
| Α                                                                                                                                                                                                                         | Flo | oor plan Altere |              | tered to suit          | 10-10- |      |  |  |  |  |
| Revision                                                                                                                                                                                                                  |     |                 | Details      |                        | Dat    | e    |  |  |  |  |
| Project                                                                                                                                                                                                                   |     |                 |              |                        |        |      |  |  |  |  |
| RESIDENTIAL<br>DEVELOPMENT<br>21 WHISTLER ST MANLY                                                                                                                                                                        |     |                 |              |                        |        |      |  |  |  |  |
| BURGESS, ARNOTT & GRAVA PTY. LTD.<br>CONSULTING STRUCTURAL, CIVIL &<br>HYDRAULIC ENGINEERS<br>61A THE CENTRE FORESTVILLE P.O. BOX 69 FORESTVILLE 2087<br>Ph. 9451 4411 Fax. 9975 2274<br>email rob@gravaconsulting.com.au |     |                 |              |                        |        |      |  |  |  |  |
| Title<br>STORMWATER DRAINAGE<br>CONCEPT PLAN<br>LEVELS 5 FLOOR PLAN<br>ROOF PLAN                                                                                                                                          |     |                 |              |                        |        |      |  |  |  |  |
| Check                                                                                                                                                                                                                     | ed  | Scale           | Date         | Drawing No.            |        | Rev. |  |  |  |  |
| R. Gra                                                                                                                                                                                                                    | va  | As shown        | Sep.2018     | 2018-116-              | H3     | В    |  |  |  |  |
| Approved by                                                                                                                                                                                                               |     |                 |              | Drawing 3 in set of 4  |        |      |  |  |  |  |
| Chartered Engineer                                                                                                                                                                                                        |     |                 |              | Drawing size A1        |        |      |  |  |  |  |