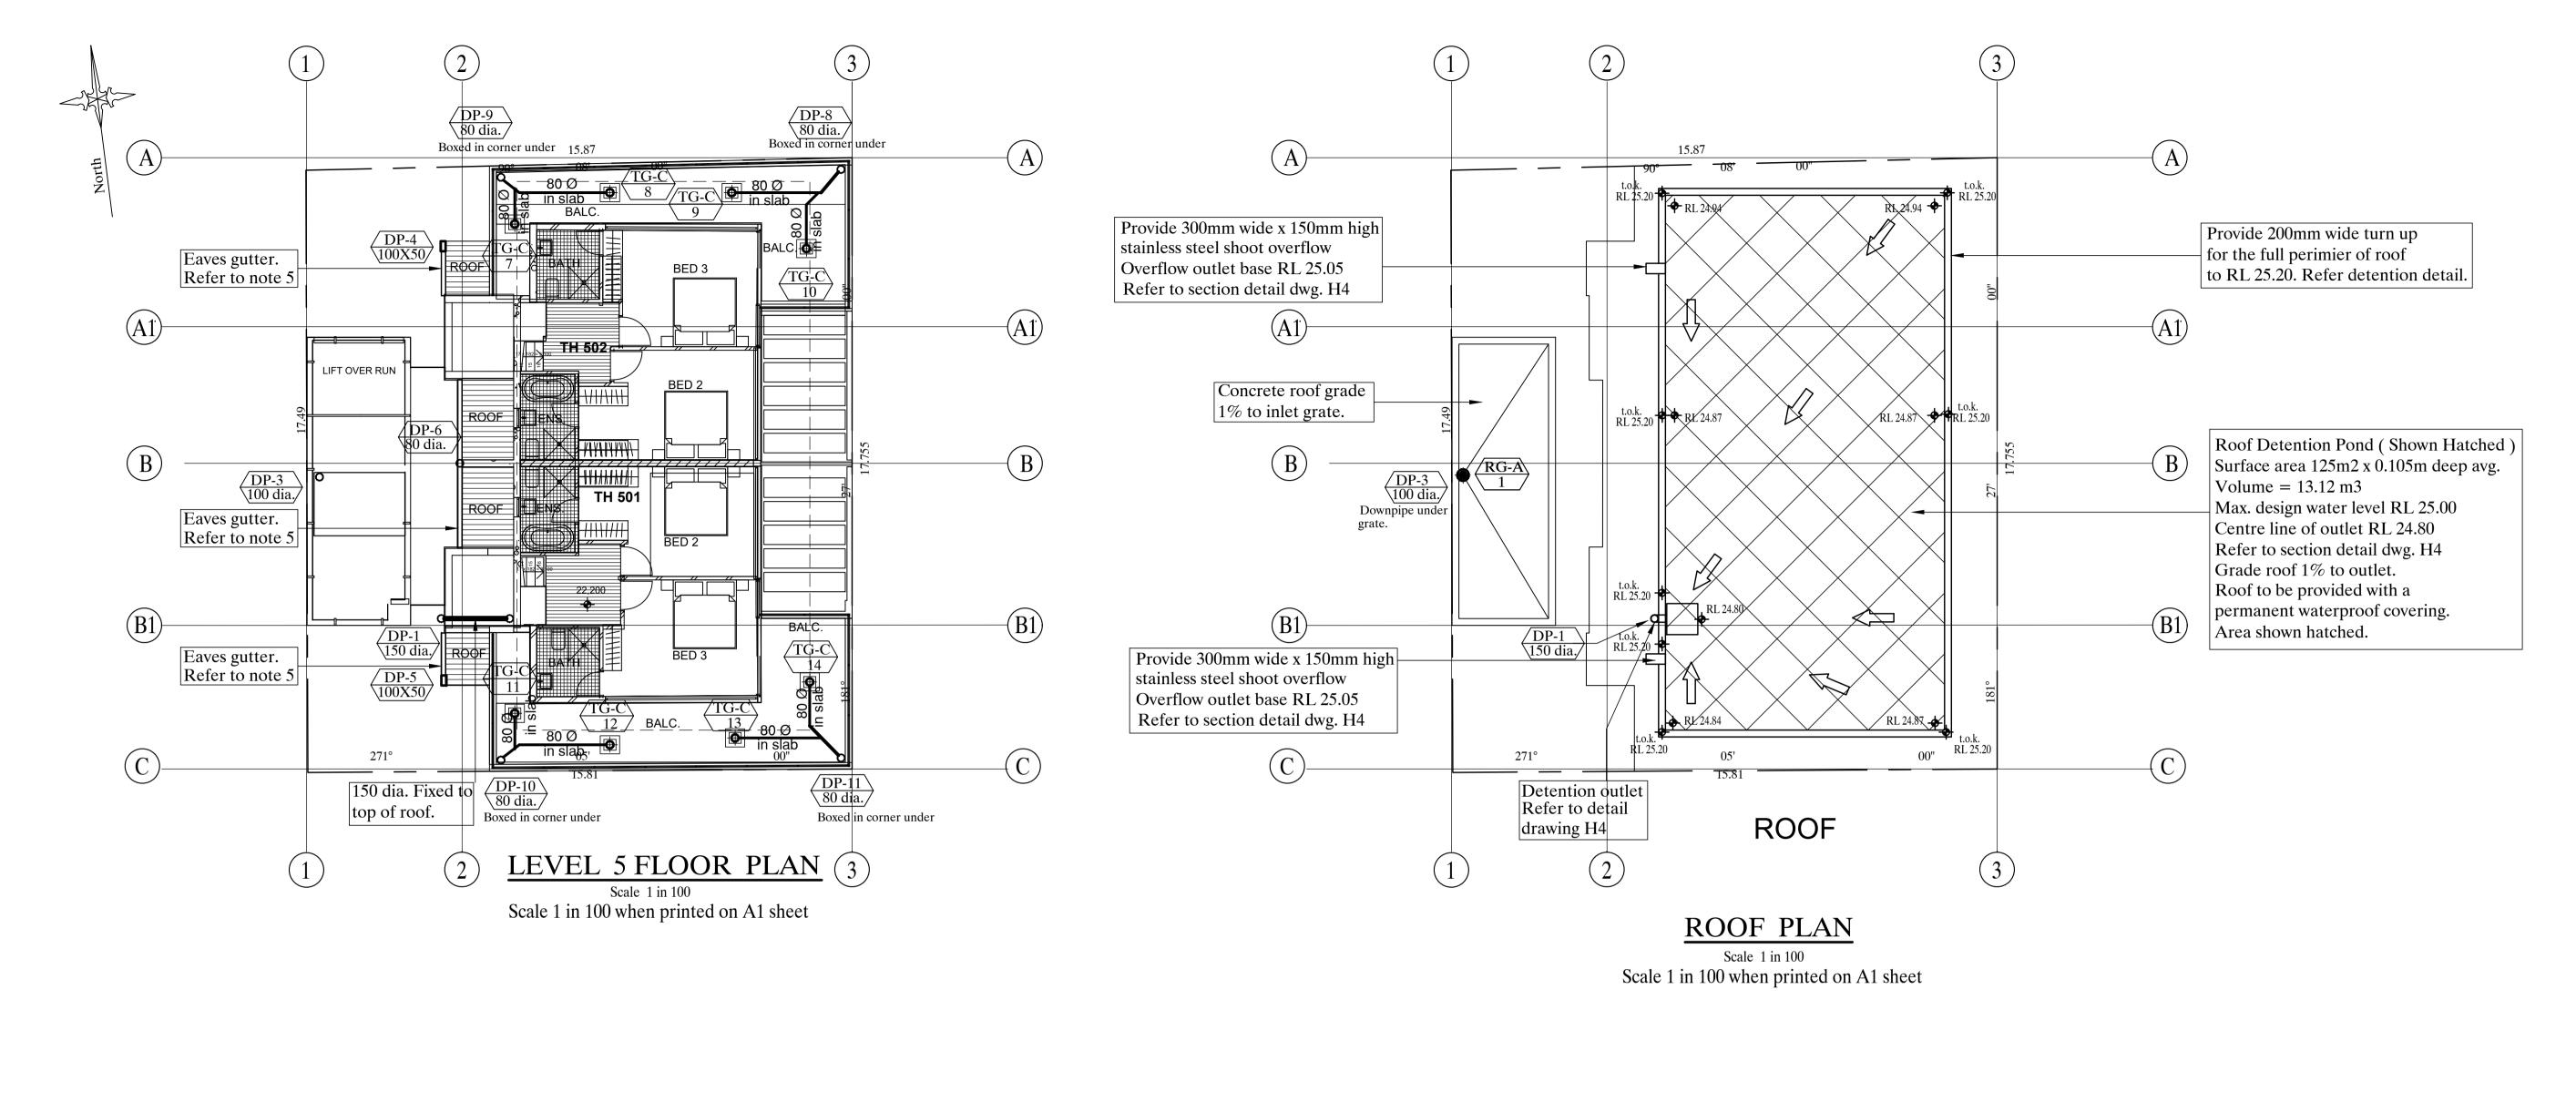

Chartered Engineer

| В                                                                                                                                                                                                                         | Bu  | ilding redesigr | ed. Drainage | redesigned. 21-11-2019 |        |      |  |  |  |  |
|---------------------------------------------------------------------------------------------------------------------------------------------------------------------------------------------------------------------------|-----|-----------------|--------------|------------------------|--------|------|--|--|--|--|
| Α                                                                                                                                                                                                                         | Flo | oor plan Altere |              | tered to suit          | 10-10- |      |  |  |  |  |
| Revision                                                                                                                                                                                                                  |     |                 | Details      |                        | Dat    | e    |  |  |  |  |
| Project                                                                                                                                                                                                                   |     |                 |              |                        |        |      |  |  |  |  |
| RESIDENTIAL<br>DEVELOPMENT<br>21 WHISTLER ST MANLY                                                                                                                                                                        |     |                 |              |                        |        |      |  |  |  |  |
| BURGESS, ARNOTT & GRAVA PTY. LTD.<br>CONSULTING STRUCTURAL, CIVIL &<br>HYDRAULIC ENGINEERS<br>61A THE CENTRE FORESTVILLE P.O. BOX 69 FORESTVILLE 2087<br>Ph. 9451 4411 Fax. 9975 2274<br>email rob@gravaconsulting.com.au |     |                 |              |                        |        |      |  |  |  |  |
| Title<br>STORMWATER DRAINAGE<br>CONCEPT PLAN<br>LEVELS 5 FLOOR PLAN<br>ROOF PLAN                                                                                                                                          |     |                 |              |                        |        |      |  |  |  |  |
| Check                                                                                                                                                                                                                     | ed  | Scale           | Date         | Drawing No.            |        | Rev. |  |  |  |  |
| R. Gra                                                                                                                                                                                                                    | va  | As shown        | Sep.2018     | 2018-116-              | H3     | В    |  |  |  |  |
| Approved by                                                                                                                                                                                                               |     |                 |              | Drawing 3 in set of 4  |        |      |  |  |  |  |
| Chartered Engineer                                                                                                                                                                                                        |     |                 |              | Drawing size A1        |        |      |  |  |  |  |