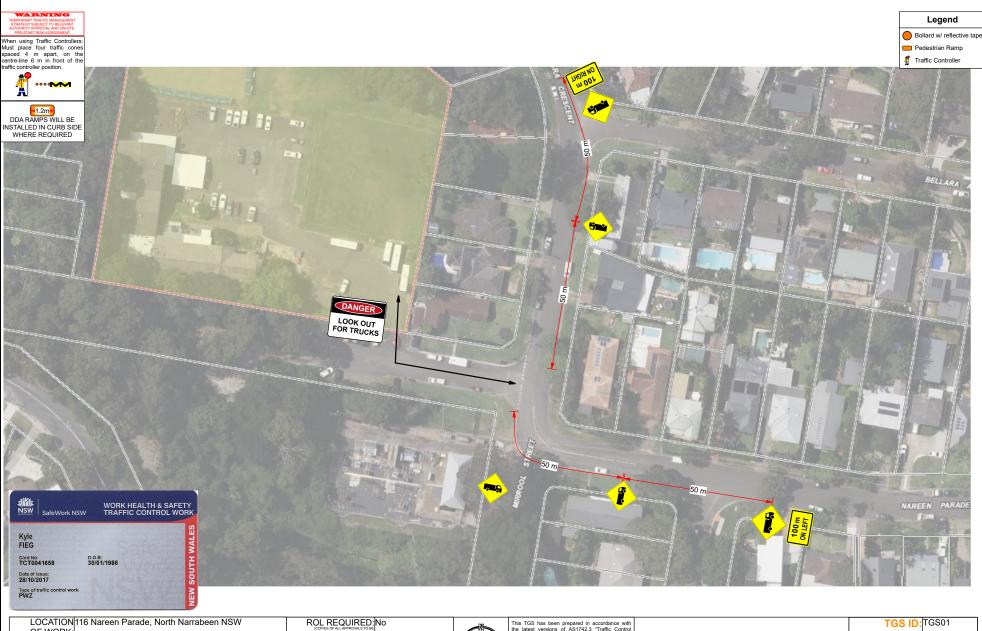

Plan Scale 1:756 (1cm = 8m) @ A3 This TGS has been prepared in accordance with the latest versions of AS1742.3 "Traffic Control Devices for Works on Roads", Road Management Act and the Ausroads Guide to Temporary Traffic Management & the TfNSW TCAWS V6.1