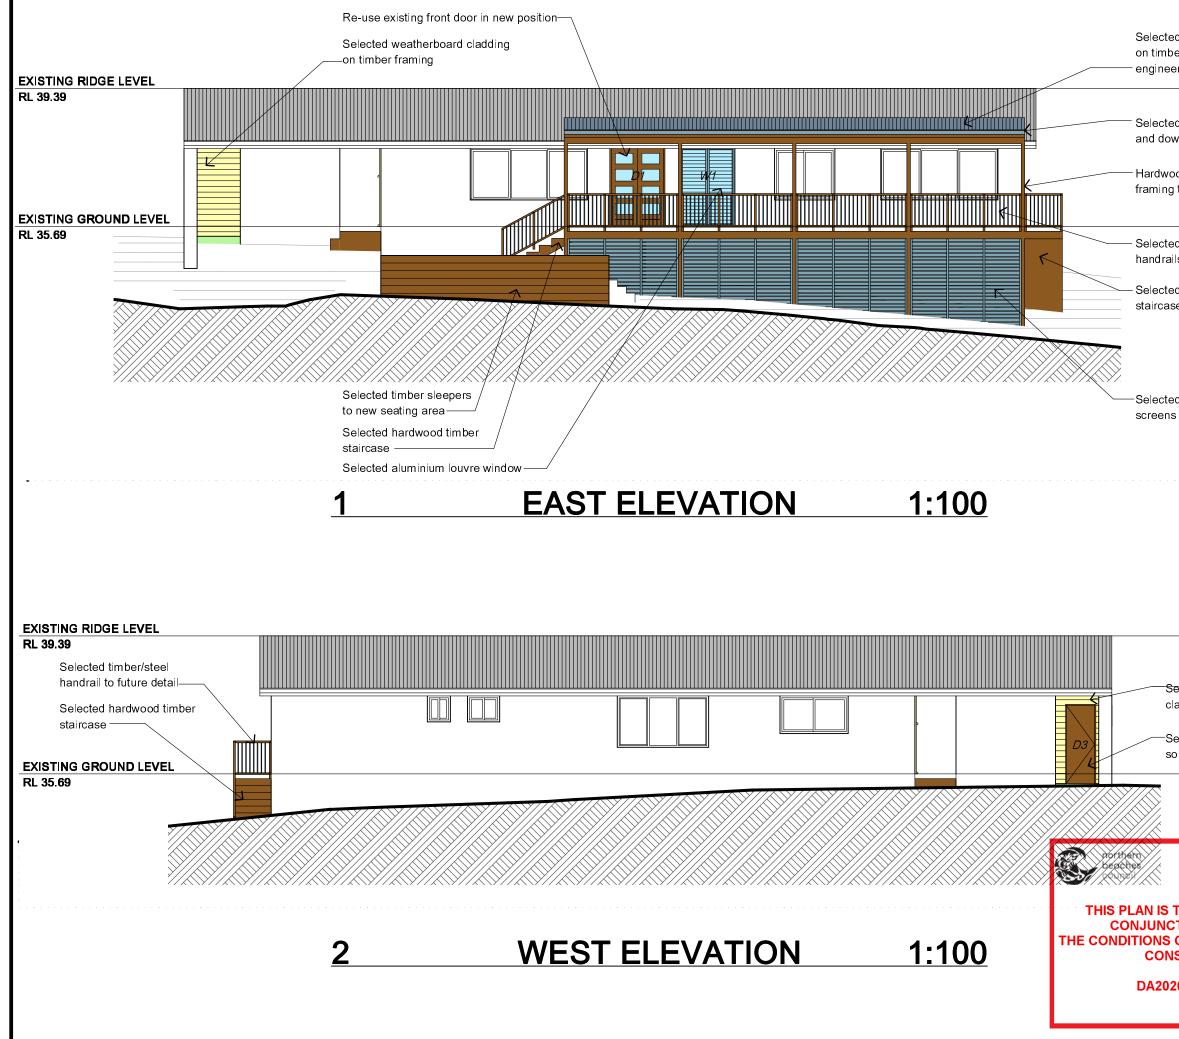

|                                                                               | NOTES                                                                                                                                                                                                                                                                                                                                                                                                 |  |  |  |
|-------------------------------------------------------------------------------|-------------------------------------------------------------------------------------------------------------------------------------------------------------------------------------------------------------------------------------------------------------------------------------------------------------------------------------------------------------------------------------------------------|--|--|--|
| d Colorbond roof sheeting<br>er roof framing to<br>rs' details. Roof pitch 5º | All work is to comply with the Building Code of Australia, the<br>requirements of the local council, the requirements of the<br>legally constituted Authorities for services and the relevant<br>standards by the Standards Association of Australia.<br>The Builder is to give all notices, obtain all permits and pay all<br>fees.                                                                  |  |  |  |
| d Colorbond gutters<br>vnpipes                                                | Finished ground levels on the plan are subject to site<br>conditions.<br>Do not scale from drawings. Use figured dimensions only and<br>report any discrepancies to the designer prior to<br>commencement.<br>All figured dimensions to be checked on site.                                                                                                                                           |  |  |  |
| od timber posts and<br>to proposed deck                                       | BASIX INFORMATION REQUIREMENTS:<br>LIGHTING:<br>A minimum of 40% of all new or altered light fixtures are to be<br>fluorescent, compact fluorescent or LE.D. lamps                                                                                                                                                                                                                                    |  |  |  |
| d timber/steel<br>s to future detail                                          | WATER COMMITMENTS:<br>Fixtures: All new Shower heads, toilets and taps shall<br>have a minimum 3 Star rating.<br>INSULATION REQUIREMENTS:<br>External walls: The external walls shall meet minimum R1.70                                                                                                                                                                                              |  |  |  |
| d hardwood timber<br>e                                                        | (including construction)<br>WINDOWS & GLAZED DOORS:<br>All window and door numbers shown on the window and door sched ule<br>correspond to matching window / door numbers shown in the Basix<br>certificate.<br>Window sizes: The total area of glazing for each window<br>shall be no greater than that shown on the<br>Basix certificate<br>Shading davices - Shading davices chill be installed in |  |  |  |
| d powdercoated aluminium<br>to underside decking                              | Shading devices: Shading devices shall be installed in<br>accordance with the Basix certificate<br>Frames and glazing.Frame and glazing types shall meet the<br>requirements of the Basix certificate                                                                                                                                                                                                 |  |  |  |
| - · · · · · · · · · · · · · · · · · · ·                                       |                                                                                                                                                                                                                                                                                                                                                                                                       |  |  |  |
| stected weatherboard<br>adding on timber framing                              | COPYRGHT<br>This plan is the exclusive property of JAH Design Services and<br>must not be used, reproduced or copied without written<br>permission.<br>Client                                                                                                                                                                                                                                         |  |  |  |
| elected timber framed<br>lid core door                                        | MR. & MRS. KNEZEVIC<br>Project Name<br>PROPOSED ALTERATIONS + ADDITIONS<br>1 WALLUMATTA ROAD<br>LOT 8, DP 309693<br>NEWPORT NSW 2106                                                                                                                                                                                                                                                                  |  |  |  |
|                                                                               | JAH                                                                                                                                                                                                                                                                                                                                                                                                   |  |  |  |
|                                                                               | DESIGN SERVICES<br>ABN 22 630 690 834<br>9 LOCKWOOD AVENUE, FRENCHS FOREST NSW 2086<br>PH. 04 10 040 EMAIL Julie @jehdesigre.com.au                                                                                                                                                                                                                                                                   |  |  |  |
| TO BE READ IN<br>TION WITH<br>OF DEVELOPMENT                                  | Drawing Title:<br>EAST + WEST ELEVATIONS<br>Scale:  Date:                                                                                                                                                                                                                                                                                                                                             |  |  |  |
| SENT<br>0/0210                                                                | Scale: 1:100 @ A3 FEBRUARY 2020   Status: DA SUBMISSION Drawn By:                                                                                                                                                                                                                                                                                                                                     |  |  |  |
|                                                                               | Project No: Drawing No.: DA05                                                                                                                                                                                                                                                                                                                                                                         |  |  |  |
|                                                                               | Plot Date: 28/02/2020                                                                                                                                                                                                                                                                                                                                                                                 |  |  |  |