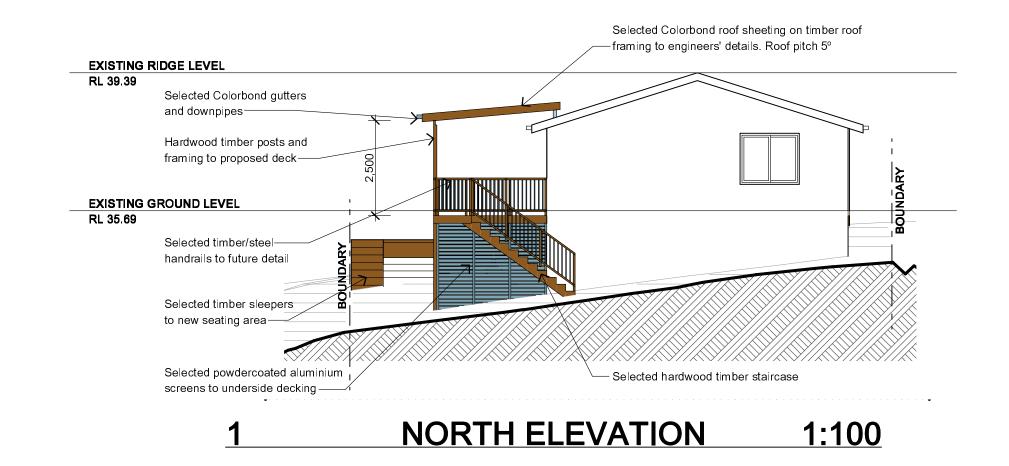

1913

lot Date

**DA02** 28/02/2020

|                           | NOTES                                                                                                                                                                                                                                                                                                                       |                                       |                                                                     |                    |
|---------------------------|-----------------------------------------------------------------------------------------------------------------------------------------------------------------------------------------------------------------------------------------------------------------------------------------------------------------------------|---------------------------------------|---------------------------------------------------------------------|--------------------|
|                           | All work is to comply with the Building Code of Australia, the<br>requirements of the local council, the requirements of the<br>legally constituted Authorities for services and the relevant<br>standards by the Standards Association of Australia.<br>The Builder is to give all notices, obtain all permits and pay all |                                       |                                                                     |                    |
|                           | fees.                                                                                                                                                                                                                                                                                                                       | give all notice                       | s, obtain all pe                                                    | mits and pay all   |
|                           | Finished ground<br>conditions.                                                                                                                                                                                                                                                                                              | evels on the p                        | olan are subjec                                                     | t to site          |
|                           | Do not scale from drawings. Use figured dimensions only and<br>report any discrepancies to the designer prior to<br>commencement.                                                                                                                                                                                           |                                       |                                                                     |                    |
|                           | All figured dimens                                                                                                                                                                                                                                                                                                          | sions to be ch                        | ecked on site.                                                      |                    |
|                           | BASIX INFOR                                                                                                                                                                                                                                                                                                                 | MATION RI                             | EQUIREMEI                                                           | NTS:               |
|                           | LIGHTING:<br>A minimum of 40%<br>fluorescent, compac                                                                                                                                                                                                                                                                        |                                       | -                                                                   | are to be          |
|                           |                                                                                                                                                                                                                                                                                                                             |                                       | heads, toilets ar<br>n 3 Star rating.                               | nd taps shall      |
|                           |                                                                                                                                                                                                                                                                                                                             |                                       | alls shall meet m<br>truction)                                      | inimum R1.70       |
|                           | WINDOWS & GLAZ<br>All window and door<br>correspond to match<br>certificate.                                                                                                                                                                                                                                                | r numbers show                        |                                                                     |                    |
|                           | Window sizes:<br>Shading devices:                                                                                                                                                                                                                                                                                           | shall be no grea<br>Basix certificate | of glazing for ead<br>ater than that sh<br>e<br>es shall be install | own on the         |
|                           | Frames and glazing                                                                                                                                                                                                                                                                                                          | accordance wit<br>Frame and gla       | h the Basix certi                                                   | ficate<br>neet the |
|                           |                                                                                                                                                                                                                                                                                                                             |                                       |                                                                     |                    |
|                           |                                                                                                                                                                                                                                                                                                                             |                                       |                                                                     |                    |
|                           |                                                                                                                                                                                                                                                                                                                             |                                       |                                                                     |                    |
|                           |                                                                                                                                                                                                                                                                                                                             |                                       |                                                                     |                    |
|                           |                                                                                                                                                                                                                                                                                                                             |                                       |                                                                     |                    |
|                           |                                                                                                                                                                                                                                                                                                                             |                                       |                                                                     |                    |
|                           | COPYRIGHT<br>This plan is the e<br>must not be used<br>permission.                                                                                                                                                                                                                                                          |                                       |                                                                     |                    |
|                           | Client<br>MR. & MRS<br>Project Name                                                                                                                                                                                                                                                                                         | . KNEZEV                              | IC                                                                  |                    |
|                           | PROPOSED                                                                                                                                                                                                                                                                                                                    | TTA ROA                               |                                                                     | DDITIONS           |
|                           | LOT 8, DP 3                                                                                                                                                                                                                                                                                                                 |                                       | 2106                                                                |                    |
|                           |                                                                                                                                                                                                                                                                                                                             |                                       |                                                                     |                    |
|                           |                                                                                                                                                                                                                                                                                                                             |                                       |                                                                     |                    |
| O BE READ IN<br>FION WITH |                                                                                                                                                                                                                                                                                                                             |                                       |                                                                     |                    |
| OF DEVELOPMENT<br>SENT    | DESIGN SERVICES<br>ABN 26 30 80 834<br>9 LOCKWOOD AVENUE, FRENCHS FOREST NSW 2086<br>PH. 04 10 4 100 84 EMALL juke jeinbreistresson au                                                                                                                                                                                      |                                       |                                                                     |                    |
| 0/0210                    | Drawing Title:<br>NORTH + SOUTH ELEVATIONS                                                                                                                                                                                                                                                                                  |                                       |                                                                     |                    |
|                           | Scale:<br>1:1                                                                                                                                                                                                                                                                                                               | 00 @ A3                               | Date:<br>FEBRU                                                      | JARY 2020          |
|                           | Status:<br>DA SUB                                                                                                                                                                                                                                                                                                           | MISSION                               | Drawn By:                                                           | JAH                |
|                           | Project No:                                                                                                                                                                                                                                                                                                                 | 1913                                  | Drawing No.:                                                        | DA04               |
|                           |                                                                                                                                                                                                                                                                                                                             |                                       |                                                                     |                    |