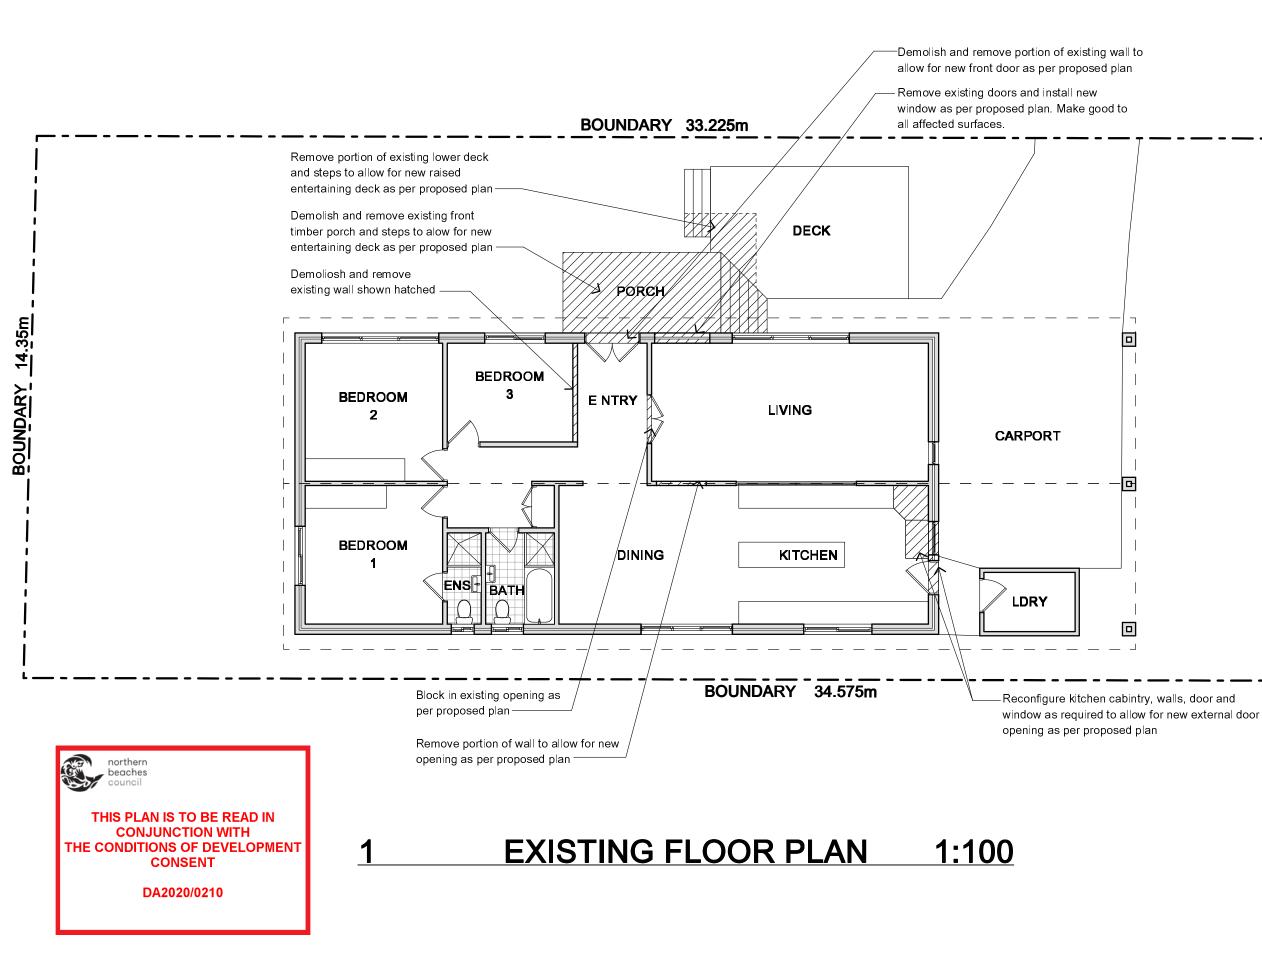

## WINDOWS & GLAZED DOORS:

All window and door numbers shown on the window and door schedu correspond to matching window / door numbers shown in the Basix The total area of glazing for each window shall be no greater than that shown on the Basix certificate

Shading devices: Shading devices shall be installed in accordance with the Basix certificate Frames and glazing: Frame and glazing types shall meet the requirements of the Basix certificate

28/02/2020

This plan is the exclusive property of JAH Design Services and must not be used, reproduced or copied without written