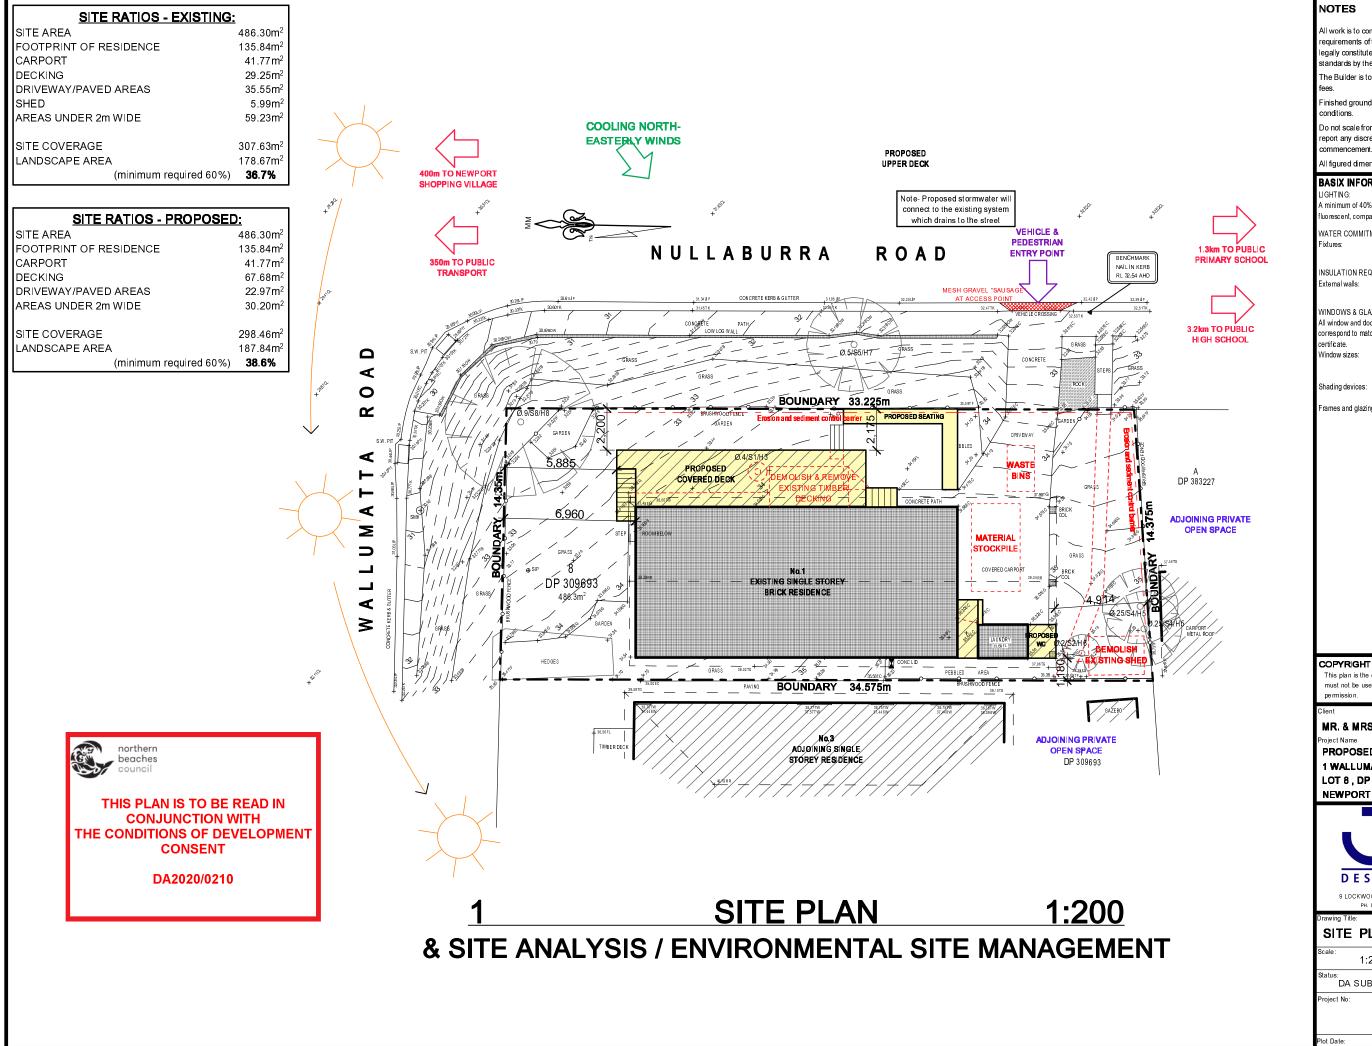

All work is to comply with the Building Code of Australia, the requirements of the local council, the requirements of the legally constituted Authorities for services and the relevant standards by the Standards Association of Australia. The Builder is to give all notices, obtain all permits and pay al Finished ground levels on the plan are subject to site Do not scale from drawings. Use figured dimensions only and report any discrepancies to the designer prior to commencement. All figured dimensions to be checked on site. BASIX INFORMATION REQUIREMENTS: A minimum of 40% of all new or altered light fixtures are to be luorescent, compact fluorescent or L.E.D. lamps WATER COMMITMENTS: All new Shower heads, toilets and taps shall have a minimum 3 Star rating. INSULATION REQUIREMENTS: The external walls shall meet minimum R1.70 (including construction)

## MR. & MRS. KNEZEVIC **PROPOSED ALTERATIONS + ADDITIONS** 1 WALLUMATTA ROAD LOT 8, DP 309693 NEWPORT NSW 2106 DESIGN SERVICES ABN 22 630 690 834 9 LOCKWOOD AVENUE, FRENCHSFOREST NSW 2086 PH. 0410 410 064 EMAIL julie @jshdestgrscom.au SITE PLAN 1:200 @ A3 FEBRUARY 2020 DA SUBMISSION JAH awing No 1913 **DA01**