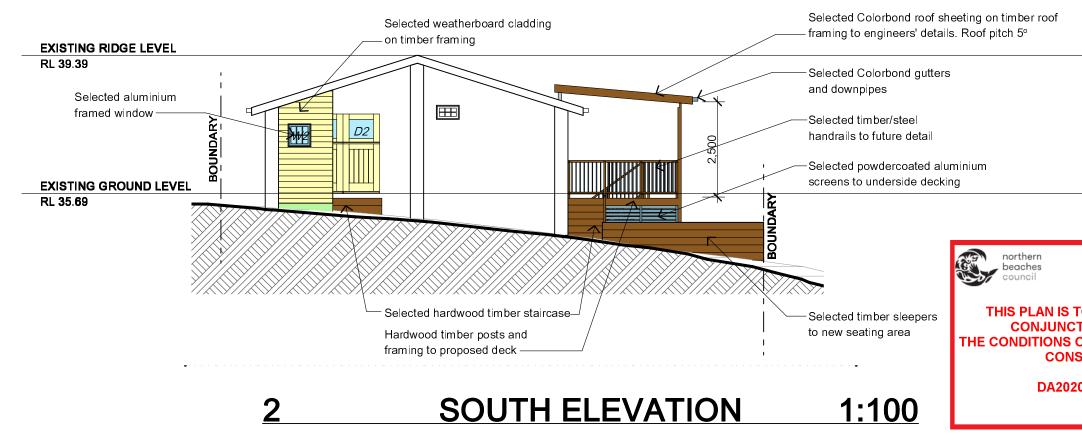

1913

lot Date

**DA02** 28/02/2020

|                           | NOTES                                                                                                                                                                                                                                                                                                                       |                                       |                                                                     |                    |
|---------------------------|-----------------------------------------------------------------------------------------------------------------------------------------------------------------------------------------------------------------------------------------------------------------------------------------------------------------------------|---------------------------------------|---------------------------------------------------------------------|--------------------|
|                           | All work is to comply with the Building Code of Australia, the<br>requirements of the local council, the requirements of the<br>legally constituted Authorities for services and the relevant<br>standards by the Standards Association of Australia.<br>The Builder is to give all notices, obtain all permits and pay all |                                       |                                                                     |                    |
|                           | fees.                                                                                                                                                                                                                                                                                                                       | give all notice                       | s, obtain all pe                                                    | mits and pay all   |
|                           | Finished ground<br>conditions.                                                                                                                                                                                                                                                                                              | evels on the p                        | olan are subjec                                                     | t to site          |
|                           | Do not scale from drawings. Use figured dimensions only and<br>report any discrepancies to the designer prior to<br>commencement.                                                                                                                                                                                           |                                       |                                                                     |                    |
|                           | All figured dimens                                                                                                                                                                                                                                                                                                          | sions to be ch                        | ecked on site.                                                      |                    |
|                           | BASIX INFOR                                                                                                                                                                                                                                                                                                                 | MATION RI                             | EQUIREMEI                                                           | NTS:               |
|                           | LIGHTING:<br>A minimum of 40%<br>fluorescent, compac                                                                                                                                                                                                                                                                        |                                       | -                                                                   | are to be          |
|                           |                                                                                                                                                                                                                                                                                                                             |                                       | heads, toilets ar<br>n 3 Star rating.                               | nd taps shall      |
|                           |                                                                                                                                                                                                                                                                                                                             |                                       | alls shall meet m<br>truction)                                      | inimum R1.70       |
|                           | WINDOWS & GLAZ<br>All window and door<br>correspond to match<br>certificate.                                                                                                                                                                                                                                                | r numbers show                        |                                                                     |                    |
|                           | Window sizes:<br>Shading devices:                                                                                                                                                                                                                                                                                           | shall be no grea<br>Basix certificate | of glazing for ead<br>ater than that sh<br>e<br>es shall be install | own on the         |
|                           | Frames and glazing                                                                                                                                                                                                                                                                                                          | accordance wit<br>Frame and gla       | h the Basix certi                                                   | ficate<br>neet the |
|                           |                                                                                                                                                                                                                                                                                                                             |                                       |                                                                     |                    |
|                           |                                                                                                                                                                                                                                                                                                                             |                                       |                                                                     |                    |
|                           |                                                                                                                                                                                                                                                                                                                             |                                       |                                                                     |                    |
|                           |                                                                                                                                                                                                                                                                                                                             |                                       |                                                                     |                    |
|                           |                                                                                                                                                                                                                                                                                                                             |                                       |                                                                     |                    |
|                           |                                                                                                                                                                                                                                                                                                                             |                                       |                                                                     |                    |
|                           | COPYRIGHT<br>This plan is the e<br>must not be used<br>permission.                                                                                                                                                                                                                                                          |                                       |                                                                     |                    |
|                           | Client<br>MR. & MRS<br>Project Name                                                                                                                                                                                                                                                                                         | . KNEZEV                              | IC                                                                  |                    |
|                           | PROPOSED                                                                                                                                                                                                                                                                                                                    | TTA ROA                               |                                                                     | DDITIONS           |
|                           | LOT 8, DP 3                                                                                                                                                                                                                                                                                                                 |                                       | 2106                                                                |                    |
|                           |                                                                                                                                                                                                                                                                                                                             |                                       |                                                                     |                    |
|                           |                                                                                                                                                                                                                                                                                                                             |                                       |                                                                     |                    |
| O BE READ IN<br>FION WITH |                                                                                                                                                                                                                                                                                                                             |                                       |                                                                     |                    |
| OF DEVELOPMENT<br>SENT    | DESIGN SERVICES<br>ABN 26 30 80 834<br>9 LOCKWOOD AVENUE, FRENCHS FOREST NSW 2086<br>PH. 04 10 4 100 84 EMALL juke jeinbreistresson au                                                                                                                                                                                      |                                       |                                                                     |                    |
| 0/0210                    | Drawing Title:<br>NORTH + SOUTH ELEVATIONS                                                                                                                                                                                                                                                                                  |                                       |                                                                     |                    |
|                           | Scale:<br>1:1                                                                                                                                                                                                                                                                                                               | 00 @ A3                               | Date:<br>FEBRU                                                      | JARY 2020          |
|                           | Status:<br>DA SUB                                                                                                                                                                                                                                                                                                           | MISSION                               | Drawn By:                                                           | JAH                |
|                           | Project No:                                                                                                                                                                                                                                                                                                                 | 1913                                  | Drawing No.:                                                        | DA04               |
|                           |                                                                                                                                                                                                                                                                                                                             |                                       |                                                                     |                    |