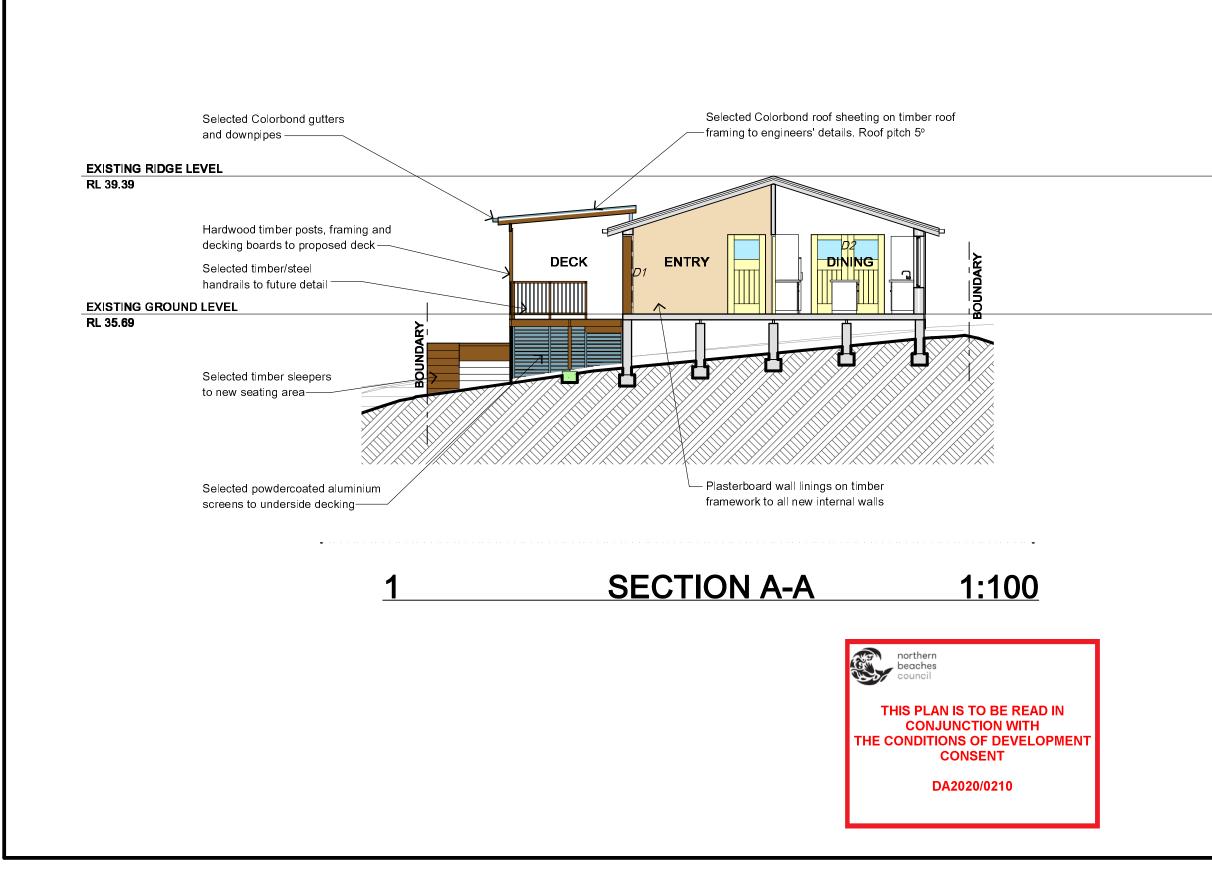

NOTES All work is to comply with the Building Code of Australia, the requirements of the local council, the requirements of the legally constituted Authorities for services and the relevant standards by the Standards Association of Australia. The Builder is to give all notices, obtain all permits and pay all Finished ground levels on the plan are subject to site conditions. Do not scale from drawings. Use figured dimensions only and report any discrepancies to the designer prior to commencement. All figured dimensions to be checked on site. BASIX INFORMATION REQUIREMENTS: LIGHTING: A minimum of 40% of all new or altered light fixtures are to be fluorescent, compact fluorescent or L.E.D. lamps WATER COMMITMENTS: All new Shower heads, toilets and taps shall Fixtures: have a minimum 3 Star rating. INSULATION REQUIREMENTS: The external walls shall meet minimum R1.70 External walls: (including construction) WINDOWS & GLAZED DOORS: All window and door numbers shown on the window and door sched u correspond to matching window / door numbers shown in the Basix certificate. Window sizes: The total area of glazing for each window shall be no greater than that shown on the Basix certificate Shading devices: Shading devices shall be installed in accordance with the Basix certificate Frames and glazing: Frame and glazing types shall meet the requirements of the Basix certificate COPYRIGHT This plan is the exclusive property of JAH Design Services and must not be used, reproduced or copied without written permission. MR. & MRS. KNEZEVIC oject Name PROPOSED ALTERATIONS + ADDITIONS 1 WALLUMATTA ROAD LOT 8, DP 309693 NEWPORT NSW 2106 DESIGN SERVICES ABN 22.630.690.834 9 LOCKWOOD AVENUE, FRENCH SFOREST NSW 2086 PH. 0410.410.064 EMAIL julka @jahddesig.rs.com.a.u SECTION A-A 1:100 @ A3 FEBRUARY 2020 DA SUBMISSION Drawn By JAH oject No rawing No 1913 **DA06** 