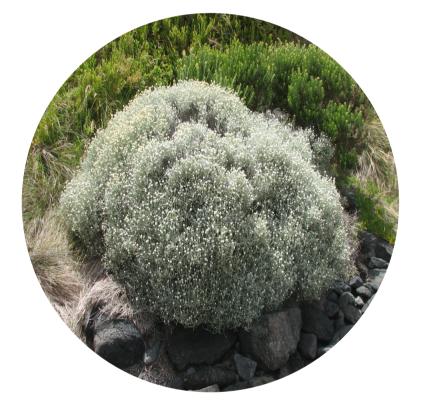

|        | Plant Schedule                  |                           |                     |          |          |          |
|--------|---------------------------------|---------------------------|---------------------|----------|----------|----------|
| Symbol | Botanical Name                  | Common Name               | Mature Size (h x w) | Pot Size | Spacing  | Quantity |
|        | SHRUBS & ACCENTS                |                           |                     |          |          |          |
| Ву     | Beschorneria yuccoides          | Mexican Lily              | 1.0 x 1.5           | 300mm    | As Shown | 27       |
| Са     | Correa alba                     | white correa              | 1.0 x 1.0           | 300mm    | As Shown | 4        |
| Lb     | Leucophyta brownii              | Cushion Bush              | 1.0 x 1.0           | 300mm    | As Shown | 4        |
| Rs     | Rhagodia spinescens             | Rhagodia Aussie Flat Bush | 0.5 x 1.0           | 300mm    | As Shown | 10       |
| WBG    | Westringia fruticosa 'Blue Gem' | Coastal Rosemary          | 1.0 x 1.0           | 300mm    | As Shown | 6        |
|        | GRASSES AND GROUNDCOVERS        |                           |                     |          |          |          |
| Cg     | Carpobrotus glaucescens         | Angular sea-fig           | 0.3 x 2.0           | 150mm    | As Shown | 87       |
| SS     | Senecio serpens                 | Blue Chalk Sticks         | 0.3 x 1.0           | 150mm    | As Shown | 40       |

### Planting Palette

Beschorneria yuccoides

Correa alba

Leucophyta brownii

Carpobrotus glaucescens

Senecio serpens

Rhagodia spinescens

Westringia fruticosa 'Blue Gem'