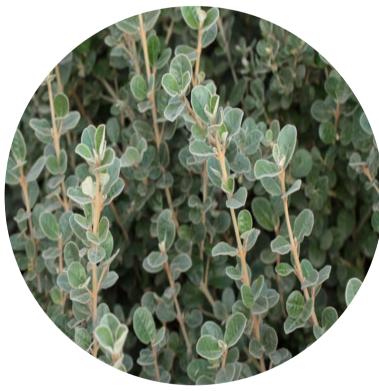

### Planting Palette

Beschorneria yuccoides

Correa alba

Leucophyta brownii

Carpobrotus glaucescens

Senecio serpens

Rhagodia spinescens

Westringia fruticosa 'Blue Gem'

|        | Plant Schedule                  |                           |                     |          |          |          |
|--------|---------------------------------|---------------------------|---------------------|----------|----------|----------|
| Symbol | Botanical Name                  | Common Name               | Mature Size (h x w) | Pot Size | Spacing  | Quantity |
|        | SHRUBS & ACCENTS                |                           |                     |          |          |          |
| Ву     | Beschorneria yuccoides          | Mexican Lily              | 1.0 x 1.5           | 300mm    | As Shown | 27       |
| Са     | Correa alba                     | white correa              | 1.0 x 1.0           | 300mm    | As Shown | 4        |
| Lb     | Leucophyta brownii              | Cushion Bush              | 1.0 x 1.0           | 300mm    | As Shown | 4        |
| Rs     | Rhagodia spinescens             | Rhagodia Aussie Flat Bush | 0.5 x 1.0           | 300mm    | As Shown | 10       |
| WBG    | Westringia fruticosa 'Blue Gem' | Coastal Rosemary          | 1.0 x 1.0           | 300mm    | As Shown | 6        |
|        | GRASSES AND GROUNDCOVERS        |                           |                     |          |          |          |
| Cg     | Carpobrotus glaucescens         | Angular sea-fig           | 0.3 x 2.0           | 150mm    | As Shown | 87       |
| SS     | Senecio serpens                 | Blue Chalk Sticks         | 0.3 x 1.0           | 150mm    | As Shown | 40       |