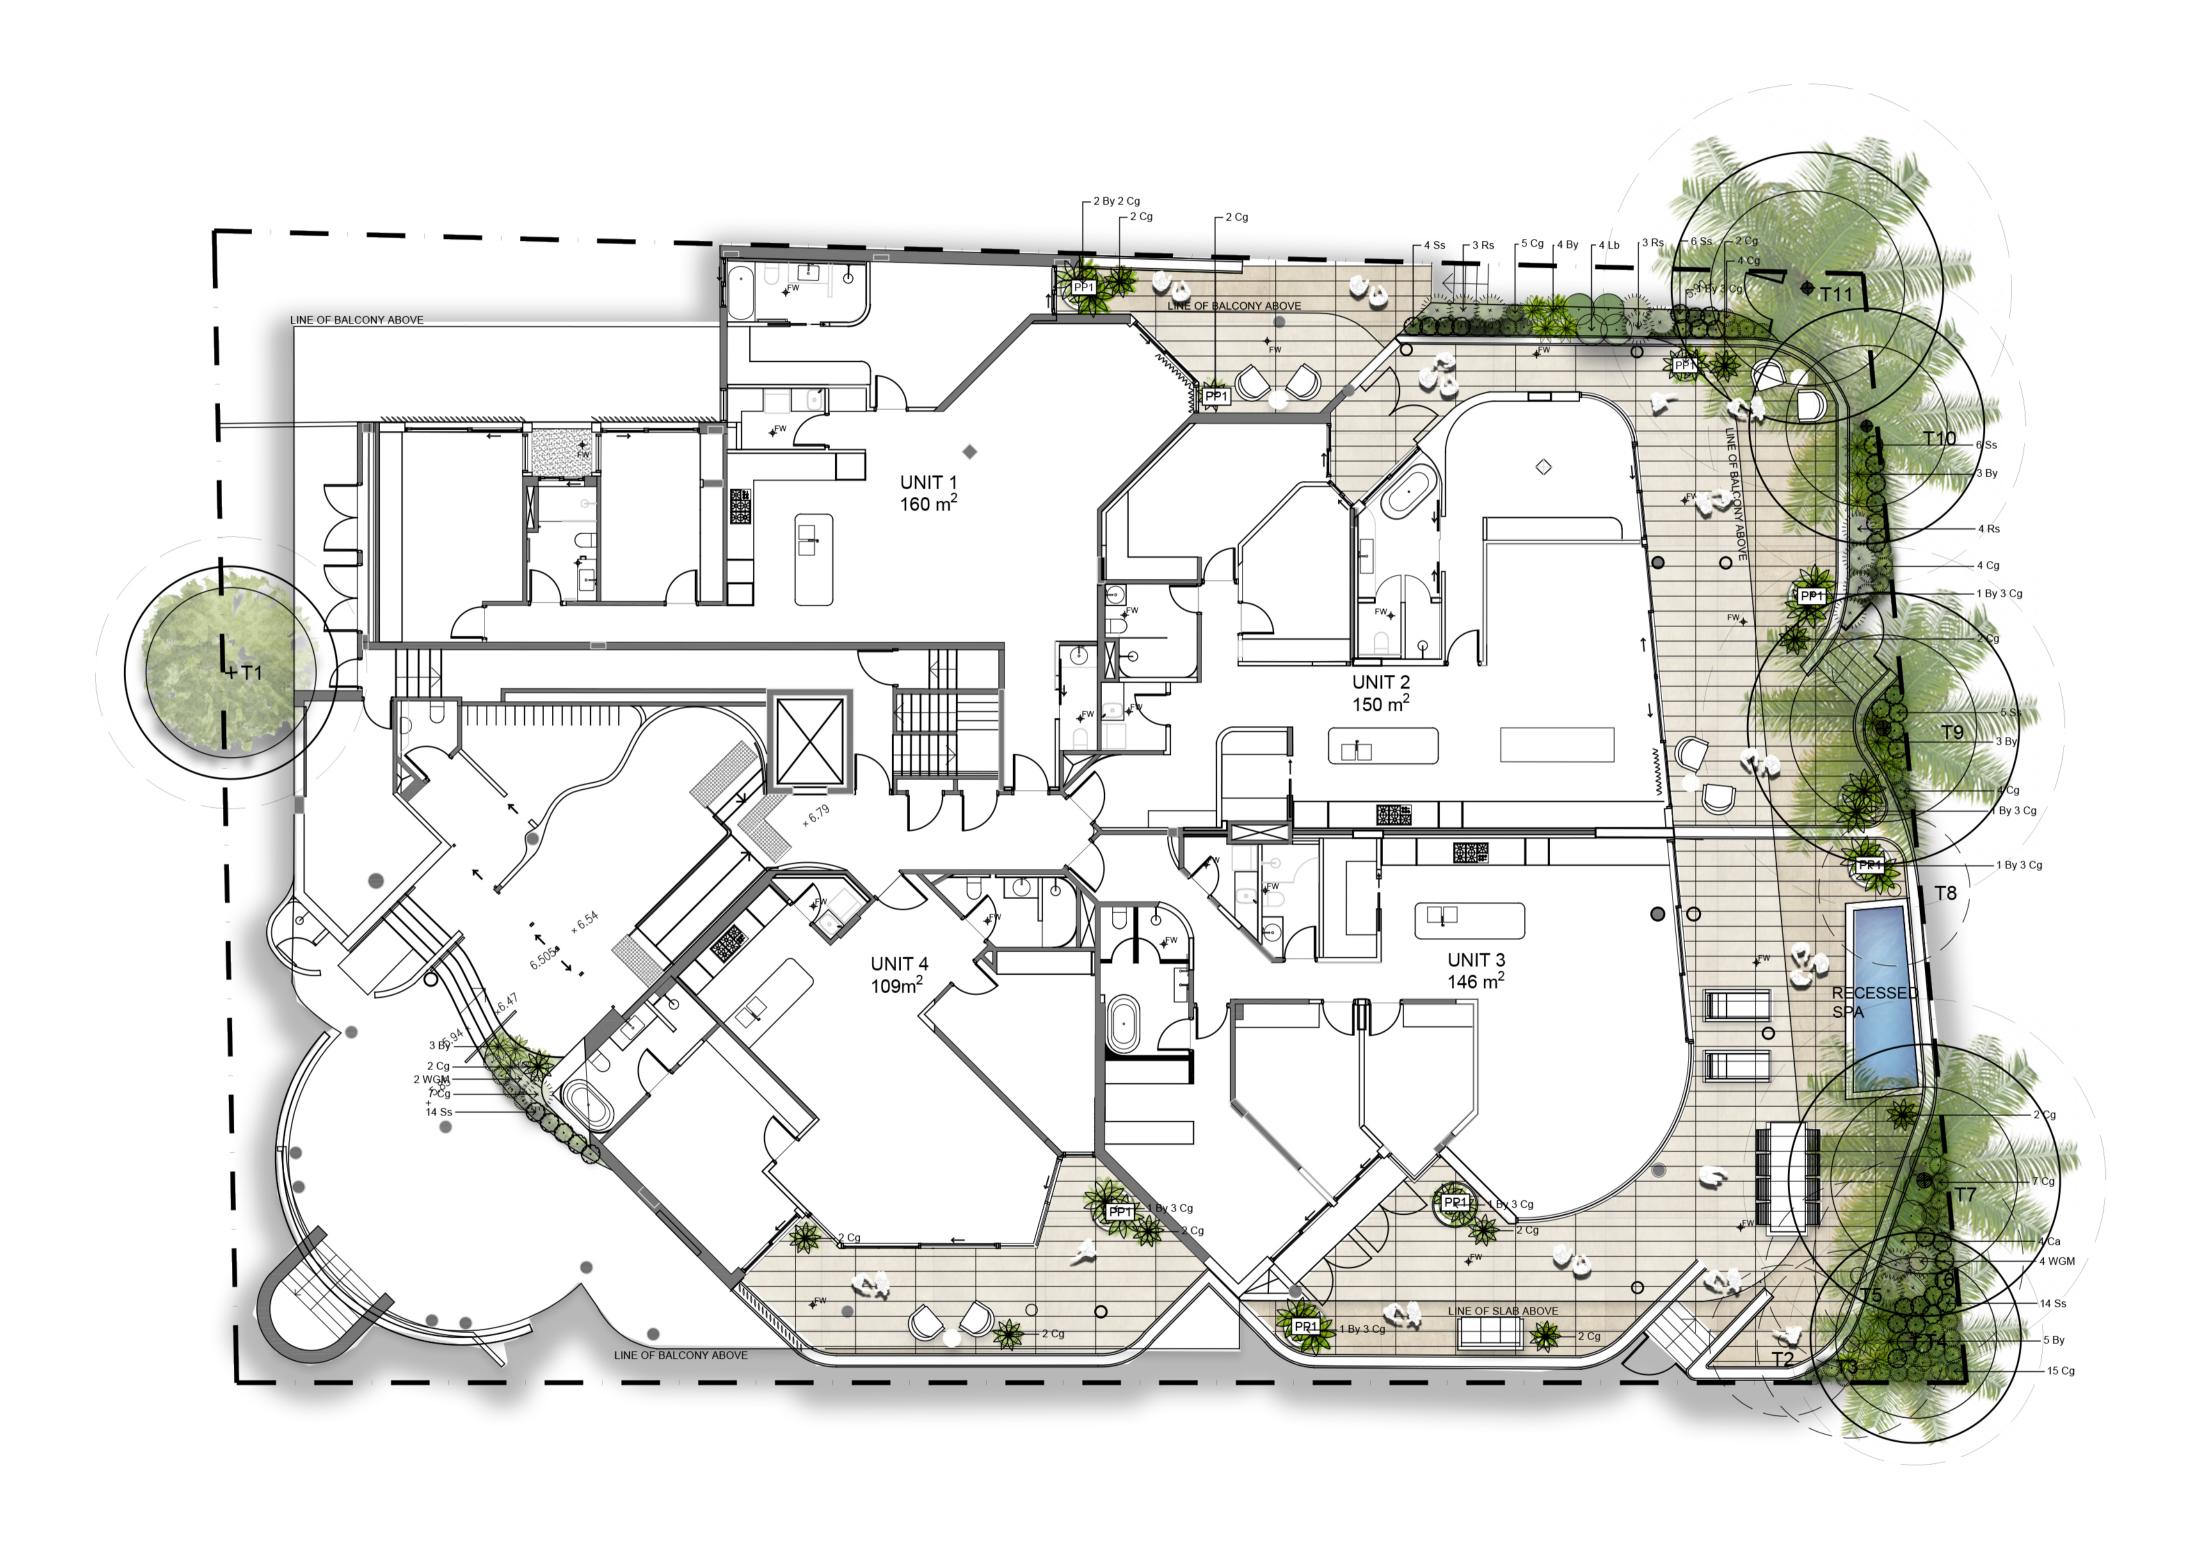

LANDSCAPE SECTION 4.55

Drawing Name

Australia

Landscape Plan - Ground Floor

<sup>Scale</sup> 1:100 @ A1

1 Drawing Number Issue 101 C

Job Number SS21-4696

### Ground Floor

Landscape Character

Pots to balcony

Coastal native plant mix to frontage

|        | Plant Schedule                  |                           |                     |          |          |          |
|--------|---------------------------------|---------------------------|---------------------|----------|----------|----------|
| Symbol | Botanical Name                  | Common Name               | Mature Size (h x w) | Pot Size | Spacing  | Quantity |
|        | SHRUBS & ACCENTS                |                           |                     |          |          |          |
| Ву     | Beschorneria yuccoides          | Mexican Lily              | 1.0 x 1.5           | 300mm    | As Shown | 27       |
| Са     | Correa alba                     | white correa              | 1.0 x 1.0           | 300mm    | As Shown | 4        |
| Lb     | Leucophyta brownii              | Cushion Bush              | 1.0 x 1.0           | 300mm    | As Shown | 4        |
| Rs     | Rhagodia spinescens             | Rhagodia Aussie Flat Bush | 0.5 x 1.0           | 300mm    | As Shown | 10       |
| WBG    | Westringia fruticosa 'Blue Gem' | Coastal Rosemary          | 1.0 x 1.0           | 300mm    | As Shown | 6        |
|        | GRASSES AND GROUNDCOVERS        |                           |                     |          |          |          |
| Cg     | Carpobrotus glaucescens         | Angular sea-fig           | 0.3 x 2.0           | 150mm    | As Shown | 87       |
| SS     | Senecio serpens                 | Blue Chalk Sticks         | 0.3 x 1.0           | 150mm    | As Shown | 40       |

### Planting Palette

Beschorneria yuccoides

Correa alba

Leucophyta brownii

Carpobrotus glaucescens

Senecio serpens

Rhagodia spinescens

Westringia fruticosa 'Blue Gem'