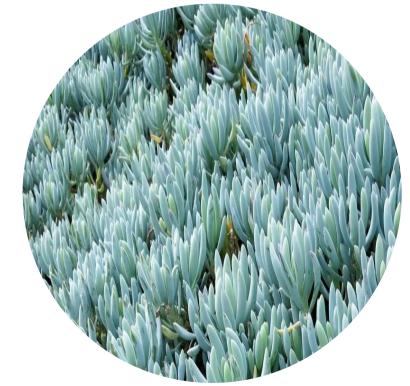

|        | Plant Schedule                  |                           |                     |          |          |          |
|--------|---------------------------------|---------------------------|---------------------|----------|----------|----------|
| Symbol | Botanical Name                  | Common Name               | Mature Size (h x w) | Pot Size | Spacing  | Quantity |
|        | SHRUBS & ACCENTS                |                           |                     |          |          |          |
| Ву     | Beschorneria yuccoides          | Mexican Lily              | 1.0 x 1.5           | 300mm    | As Shown | 27       |
| Са     | Correa alba                     | white correa              | 1.0 x 1.0           | 300mm    | As Shown | 4        |
| Lb     | Leucophyta brownii              | Cushion Bush              | 1.0 x 1.0           | 300mm    | As Shown | 4        |
| Rs     | Rhagodia spinescens             | Rhagodia Aussie Flat Bush | 0.5 x 1.0           | 300mm    | As Shown | 10       |
| WBG    | Westringia fruticosa 'Blue Gem' | Coastal Rosemary          | 1.0 x 1.0           | 300mm    | As Shown | 6        |
|        | GRASSES AND GROUNDCOVERS        |                           |                     |          |          |          |
| Cg     | Carpobrotus glaucescens         | Angular sea-fig           | 0.3 x 2.0           | 150mm    | As Shown | 87       |
| SS     | Senecio serpens                 | Blue Chalk Sticks         | 0.3 x 1.0           | 150mm    | As Shown | 40       |

### Planting Palette

Beschorneria yuccoides

Correa alba

Leucophyta brownii

Carpobrotus glaucescens

Senecio serpens

Rhagodia spinescens

Westringia fruticosa 'Blue Gem'