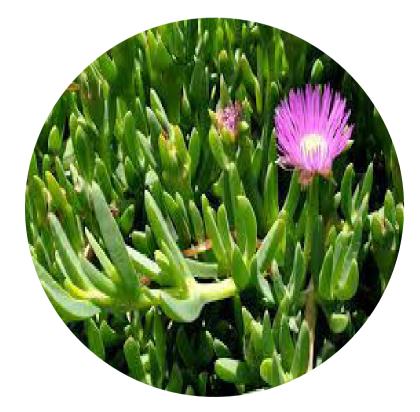

|        | Plant Schedule                  |                           |                     |          |          |          |
|--------|---------------------------------|---------------------------|---------------------|----------|----------|----------|
| Symbol | Botanical Name                  | Common Name               | Mature Size (h x w) | Pot Size | Spacing  | Quantity |
|        | SHRUBS & ACCENTS                |                           |                     |          |          |          |
| Ву     | Beschorneria yuccoides          | Mexican Lily              | 1.0 x 1.5           | 300mm    | As Shown | 27       |
| Са     | Correa alba                     | white correa              | 1.0 x 1.0           | 300mm    | As Shown | 4        |
| Lb     | Leucophyta brownii              | Cushion Bush              | 1.0 x 1.0           | 300mm    | As Shown | 4        |
| Rs     | Rhagodia spinescens             | Rhagodia Aussie Flat Bush | 0.5 x 1.0           | 300mm    | As Shown | 10       |
| WBG    | Westringia fruticosa 'Blue Gem' | Coastal Rosemary          | 1.0 x 1.0           | 300mm    | As Shown | 6        |
|        | GRASSES AND GROUNDCOVERS        |                           |                     |          |          |          |
| Cg     | Carpobrotus glaucescens         | Angular sea-fig           | 0.3 x 2.0           | 150mm    | As Shown | 87       |
| SS     | Senecio serpens                 | Blue Chalk Sticks         | 0.3 x 1.0           | 150mm    | As Shown | 40       |

### Planting Palette

Beschorneria yuccoides

Correa alba

Leucophyta brownii

Carpobrotus glaucescens

Senecio serpens

Rhagodia spinescens

Westringia fruticosa 'Blue Gem'