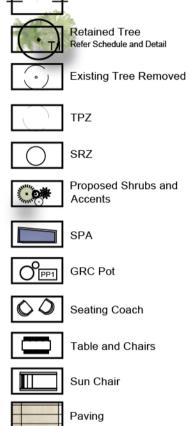

|        | Plant Schedule                  |                           |                     |          |          |          |
|--------|---------------------------------|---------------------------|---------------------|----------|----------|----------|
| Symbol | Botanical Name                  | Common Name               | Mature Size (h x w) | Pot Size | Spacing  | Quantity |
|        | SHRUBS & ACCENTS                |                           |                     |          |          |          |
| Ву     | Beschorneria yuccoides          | Mexican Lily              | 1.0 x 1.5           | 300mm    | As Shown | 27       |
| Са     | Correa alba                     | white correa              | 1.0 x 1.0           | 300mm    | As Shown | 4        |
| Lb     | Leucophyta brownii              | Cushion Bush              | 1.0 x 1.0           | 300mm    | As Shown | 4        |
| Rs     | Rhagodia spinescens             | Rhagodia Aussie Flat Bush | 0.5 x 1.0           | 300mm    | As Shown | 10       |
| WBG    | Westringia fruticosa 'Blue Gem' | Coastal Rosemary          | 1.0 x 1.0           | 300mm    | As Shown | 6        |
|        | GRASSES AND GROUNDCOVERS        |                           |                     |          |          |          |
| Cg     | Carpobrotus glaucescens         | Angular sea-fig           | 0.3 x 2.0           | 150mm    | As Shown | 87       |
| SS     | Senecio serpens                 | Blue Chalk Sticks         | 0.3 x 1.0           | 150mm    | As Shown | 40       |

### Planting Palette

Beschorneria yuccoides

Correa alba

Leucophyta brownii

Carpobrotus glaucescens

Senecio serpens

Rhagodia spinescens

Westringia fruticosa 'Blue Gem'