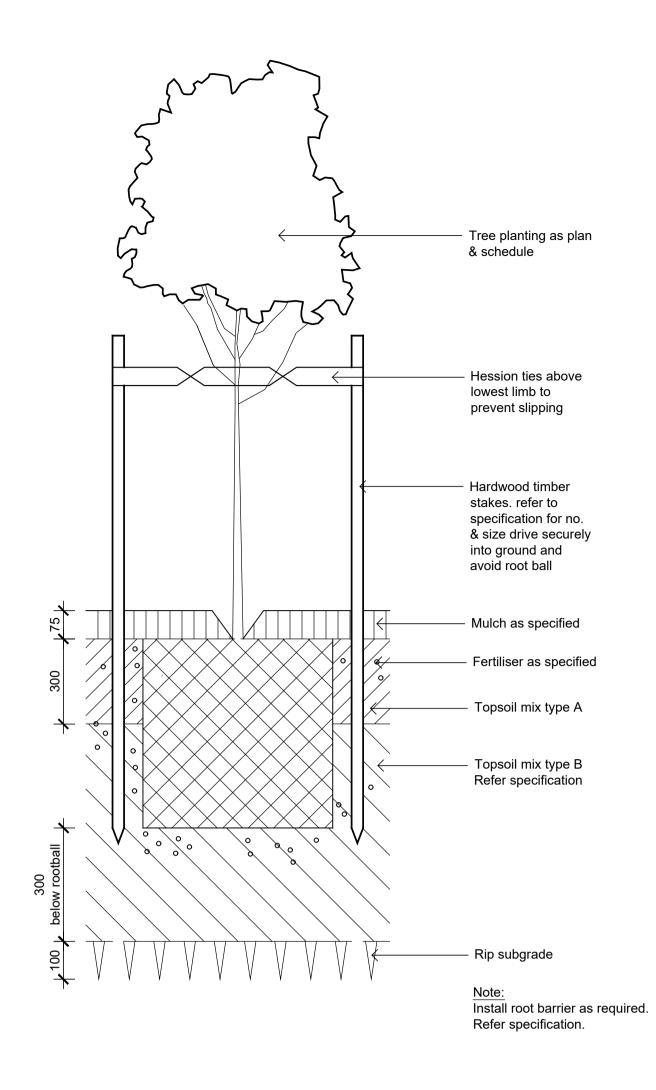

## 02 Detail Shrub Accent & Groundcover Planting on Grade

A1

© 2021 Site Image (NSW) Pty Ltd ABN 44 801 262 380 as agent for Site Image NSW Partnership. All rights reserved. This drawing is copyright and shall not be reproduced or copied in any form or by any means (graphic, electronic or mechanical including photocopy) without the written permission of Site Image (NSW) Pty Ltd Any license, expressed or implied, to use this document for any purpose what so ever is restricted to the terms of the written agreement between Site Image (NSW) Pty Ltd and the instructing party.