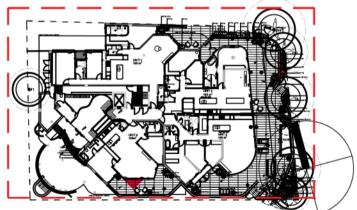

LANDSCAPE SECTION 4.55

Drawing Name

Australia

Landscape Plan - Ground Floor

<sup>Scale</sup> 1:100 @ A1

1 Drawing Number Issue 101 C

Job Number SS21-4696

### Ground Floor

Landscape Character

Pots to balcony

Coastal native plant mix to frontage