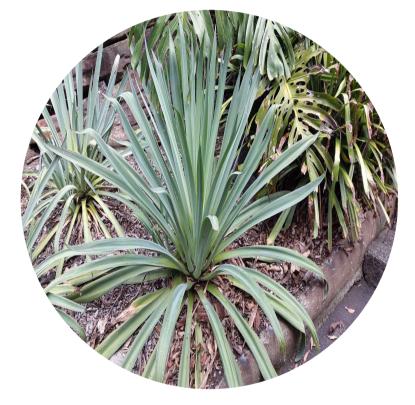

### Planting Palette

Beschorneria yuccoides

Correa alba

Leucophyta brownii

Carpobrotus glaucescens

Senecio serpens

Rhagodia spinescens

Westringia fruticosa 'Blue Gem'

|        | Plant Schedule                  |                           |                     |          |          |          |
|--------|---------------------------------|---------------------------|---------------------|----------|----------|----------|
| Symbol | Botanical Name                  | Common Name               | Mature Size (h x w) | Pot Size | Spacing  | Quantity |
|        | SHRUBS & ACCENTS                |                           |                     |          |          |          |
| Ву     | Beschorneria yuccoides          | Mexican Lily              | 1.0 x 1.5           | 300mm    | As Shown | 27       |
| Са     | Correa alba                     | white correa              | 1.0 x 1.0           | 300mm    | As Shown | 4        |
| Lb     | Leucophyta brownii              | Cushion Bush              | 1.0 x 1.0           | 300mm    | As Shown | 4        |
| Rs     | Rhagodia spinescens             | Rhagodia Aussie Flat Bush | 0.5 x 1.0           | 300mm    | As Shown | 10       |
| WBG    | Westringia fruticosa 'Blue Gem' | Coastal Rosemary          | 1.0 x 1.0           | 300mm    | As Shown | 6        |
|        | GRASSES AND GROUNDCOVERS        |                           |                     |          |          |          |
| Cg     | Carpobrotus glaucescens         | Angular sea-fig           | 0.3 x 2.0           | 150mm    | As Shown | 87       |
| SS     | Senecio serpens                 | Blue Chalk Sticks         | 0.3 x 1.0           | 150mm    | As Shown | 40       |