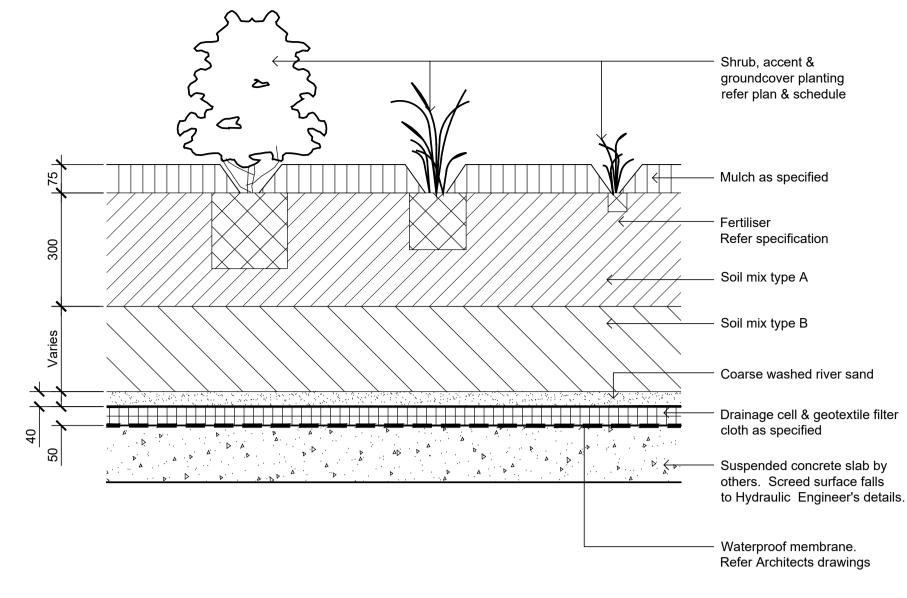

## 02 Detail Shrub Accent & Groundcover Planting on Grade

A1

© 2021 Site Image (NSW) Pty Ltd ABN 44 801 262 380 as agent for Site Image NSW Partnership. All rights reserved. This drawing is copyright and shall not be reproduced or copied in any form or by any means (graphic, electronic or mechanical including photocopy) without the written permission of Site Image (NSW) Pty Ltd Any license, expressed or implied, to use this document for any purpose what so ever is restricted to the terms of the written agreement between Site Image (NSW) Pty Ltd and the instructing party.