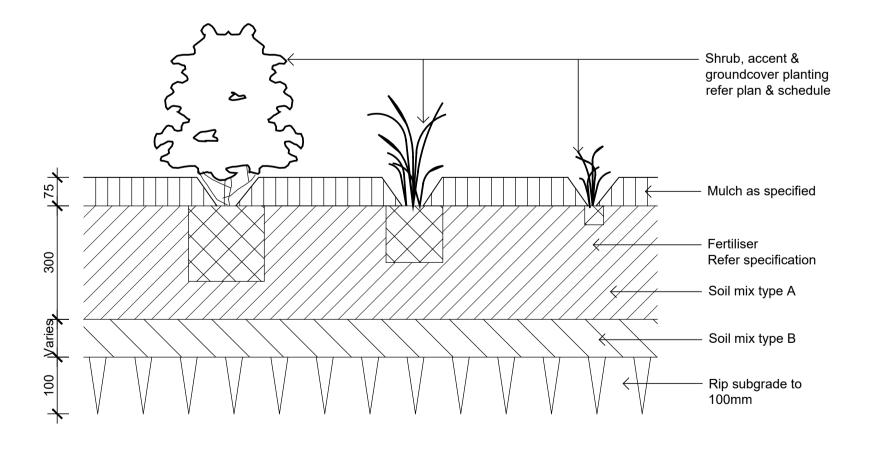

## 02 Detail Shrub Accent & Groundcover Planting on Grade

A1

© 2021 Site Image (NSW) Pty Ltd ABN 44 801 262 380 as agent for Site Image NSW Partnership. All rights reserved. This drawing is copyright and shall not be reproduced or copied in any form or by any means (graphic, electronic or mechanical including photocopy) without the written permission of Site Image (NSW) Pty Ltd Any license, expressed or implied, to use this document for any purpose what so ever is restricted to the terms of the written agreement between Site Image (NSW) Pty Ltd and the instructing party.