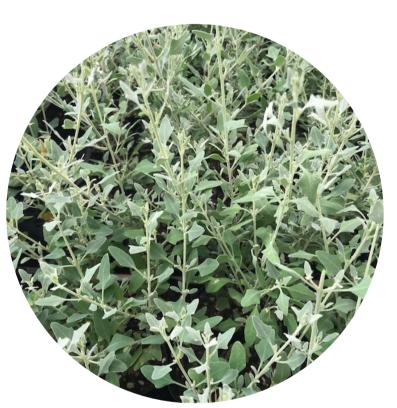

|        | Plant Schedule                  |                           |                     |          |          |          |
|--------|---------------------------------|---------------------------|---------------------|----------|----------|----------|
| Symbol | Botanical Name                  | Common Name               | Mature Size (h x w) | Pot Size | Spacing  | Quantity |
|        | SHRUBS & ACCENTS                |                           |                     |          |          |          |
| Ву     | Beschorneria yuccoides          | Mexican Lily              | 1.0 x 1.5           | 300mm    | As Shown | 27       |
| Са     | Correa alba                     | white correa              | 1.0 x 1.0           | 300mm    | As Shown | 4        |
| Lb     | Leucophyta brownii              | Cushion Bush              | 1.0 x 1.0           | 300mm    | As Shown | 4        |
| Rs     | Rhagodia spinescens             | Rhagodia Aussie Flat Bush | 0.5 x 1.0           | 300mm    | As Shown | 10       |
| WBG    | Westringia fruticosa 'Blue Gem' | Coastal Rosemary          | 1.0 x 1.0           | 300mm    | As Shown | 6        |
|        | GRASSES AND GROUNDCOVERS        |                           |                     |          |          |          |
| Cg     | Carpobrotus glaucescens         | Angular sea-fig           | 0.3 x 2.0           | 150mm    | As Shown | 87       |
| SS     | Senecio serpens                 | Blue Chalk Sticks         | 0.3 x 1.0           | 150mm    | As Shown | 40       |

### Planting Palette

Beschorneria yuccoides

Correa alba

Leucophyta brownii

Carpobrotus glaucescens

Senecio serpens

Rhagodia spinescens

Westringia fruticosa 'Blue Gem'