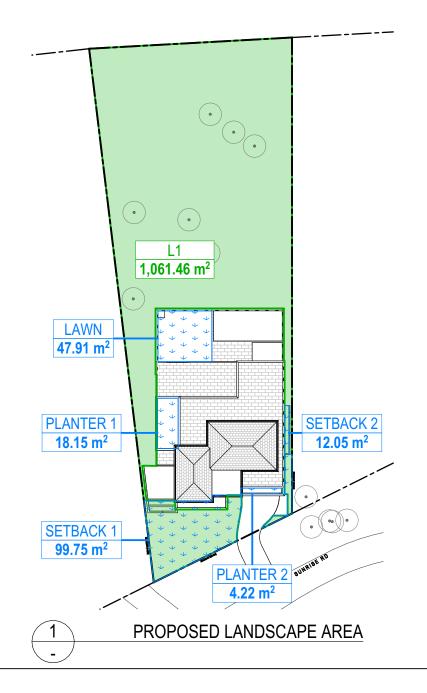

# SITE AREA

= 1528 M2

## **REQUIRED SOFT LANDSCAPE**

= 60% OF SITE

= 916.8 M2

### PROPOSED SOFT LANDSCAPE

= 69% OF SITE

= 1061.46 M2

#### IRRIGATED LANDSCAPE

= 179.35 M2

| AREA - LANDSCAPE - IRRIGATED |           |  |  |
|------------------------------|-----------|--|--|
| ZONE                         | AREA      |  |  |
| LAWN                         | 47.91     |  |  |
| PLANTER 1                    | 18.15     |  |  |
| PLANTER 2                    | 4.22      |  |  |
| SETBACK 1                    | 99.75     |  |  |
| SETBACK 2                    | 12.05     |  |  |
|                              | 182.08 m² |  |  |