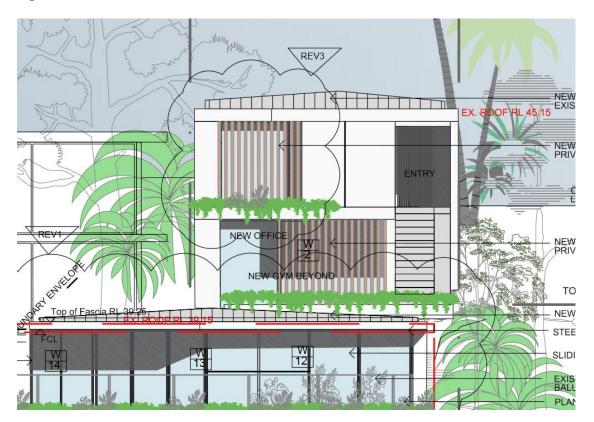

#### Dear Sir,

I have 2 issues regarding the current construction of the new garage:

- a) Fig 1 shows the front of the modified garage being built on the same line as the old garage. The new garage's 45 degree wall from the boundary, appears to be being built about 30 cm further forward (to the North) than it should be.
- b) The "planter" shown in fig 2 and fig 3 has no thickness. Building a barrier up around the slab to accommodate a garden will impact the outlook from our living area. I suggest that the slab be built flat as shown on the plan, without an upstand.

# 1 Crown Rd, Queenscliff

Fig 1

Fig 2

Fig 3