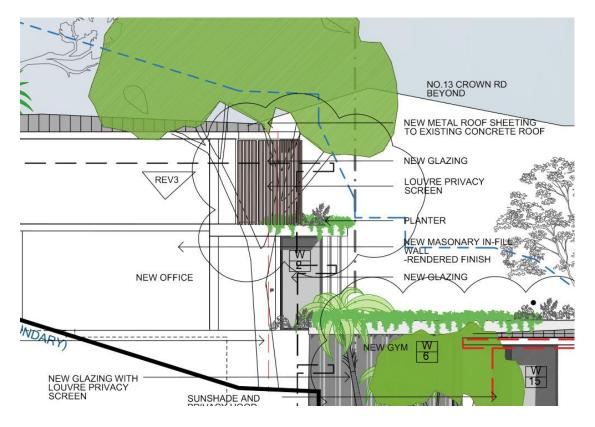

#### Dear Sir,

I have 2 issues regarding the current construction of the new garage:

- a) Fig 1 shows the front of the modified garage being built on the same line as the old garage. The new garage's 45 degree wall from the boundary, appears to be being built about 30 cm further forward (to the North) than it should be.
- b) The "planter" shown in fig 2 and fig 3 has no thickness. Building a barrier up around the slab to accommodate a garden will impact the outlook from our living area. I suggest that the slab be built flat as shown on the plan, without an upstand.

# 1 Crown Rd, Queenscliff

Fig 1

Fig 2

Fig 3