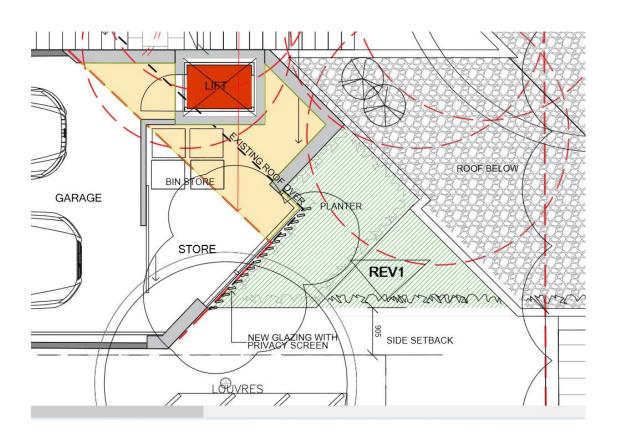

#### Dear Sir,

I have 2 issues regarding the current construction of the new garage:

- a) Fig 1 shows the front of the modified garage being built on the same line as the old garage. The new garage's 45 degree wall from the boundary, appears to be being built about 30 cm further forward (to the North) than it should be.
- b) The "planter" shown in fig 2 and fig 3 has no thickness. Building a barrier up around the slab to accommodate a garden will impact the outlook from our living area. I suggest that the slab be built flat as shown on the plan, without an upstand.

# 1 Crown Rd, Queenscliff

Fig 1

Fig 2

Fig 3