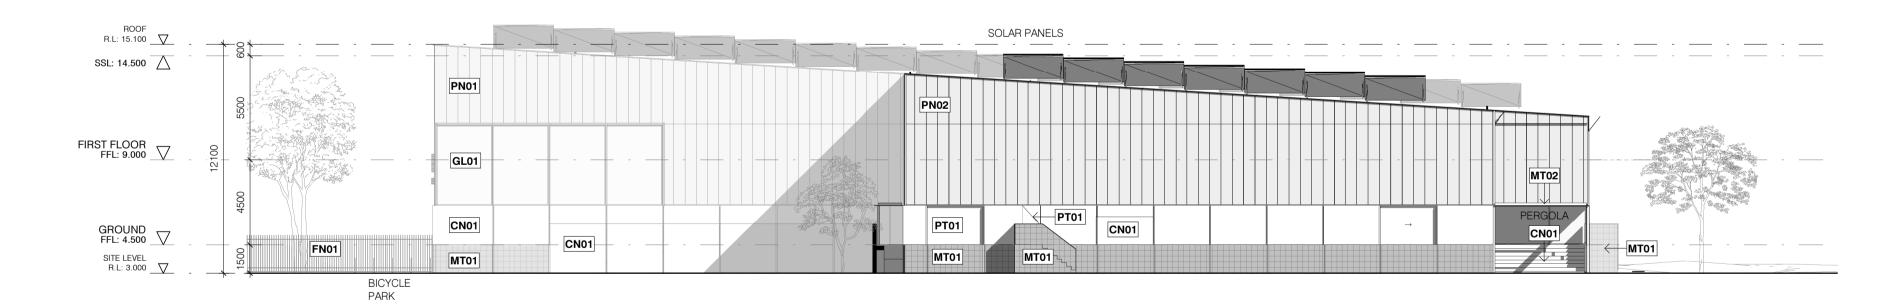

melb@carr.net.au

1 NORTH ELEVATION 201 SCALE 1:200

2 SOUTH ELEVATION 201 SCALE 1:200

Designers studio prior to any works commencing on site. All shop drawings shall be submitted for review and manufacture shall not commence prior to the return of stamped shop drawings.

ISSUED FOR DA

Project MANLY WARRINGAH GYMNASTICS CLUB - CENTRE OF EXCELLENCE Project No 21020

NO. 431 PITTWATER ROAD, NORTH MANLY Title ELEVATIONS

Dwg No 201 Scale @A1 As indicated Date 23/10/2023 Rev 1 Drawn By Author

MATERIALS

CN01 PRECAST CONCRETE PANEL

MT01 WEBFORGE EXPANDED MESH

GL01 CLEAR GLAZING (LOW IRON)

PN01 SUNPAL MULTI WALL PANEL - WHITE OPAL 18mm

PT01 PAINT FINISH - TO MATCH PRECAST CONCRETE

MT02 COLORBOND STEEL - SURFMIST or EQUIVALENT

MT03 PAINTED METAL - TO MATCH COLORBOND

FN01 LIGHTWEIGHT FENCING - GREY/METAL FINISH

RF01 DELTA TRIM - TPC ROOF PANEL - FINISH TO MATCH PN02

PN02 DELTA SECRET FIX WALL PANEL - SURFMIST OR EQUIV.

Level 4 31 Flinders Lane Melbourne VIC 3000 Australia