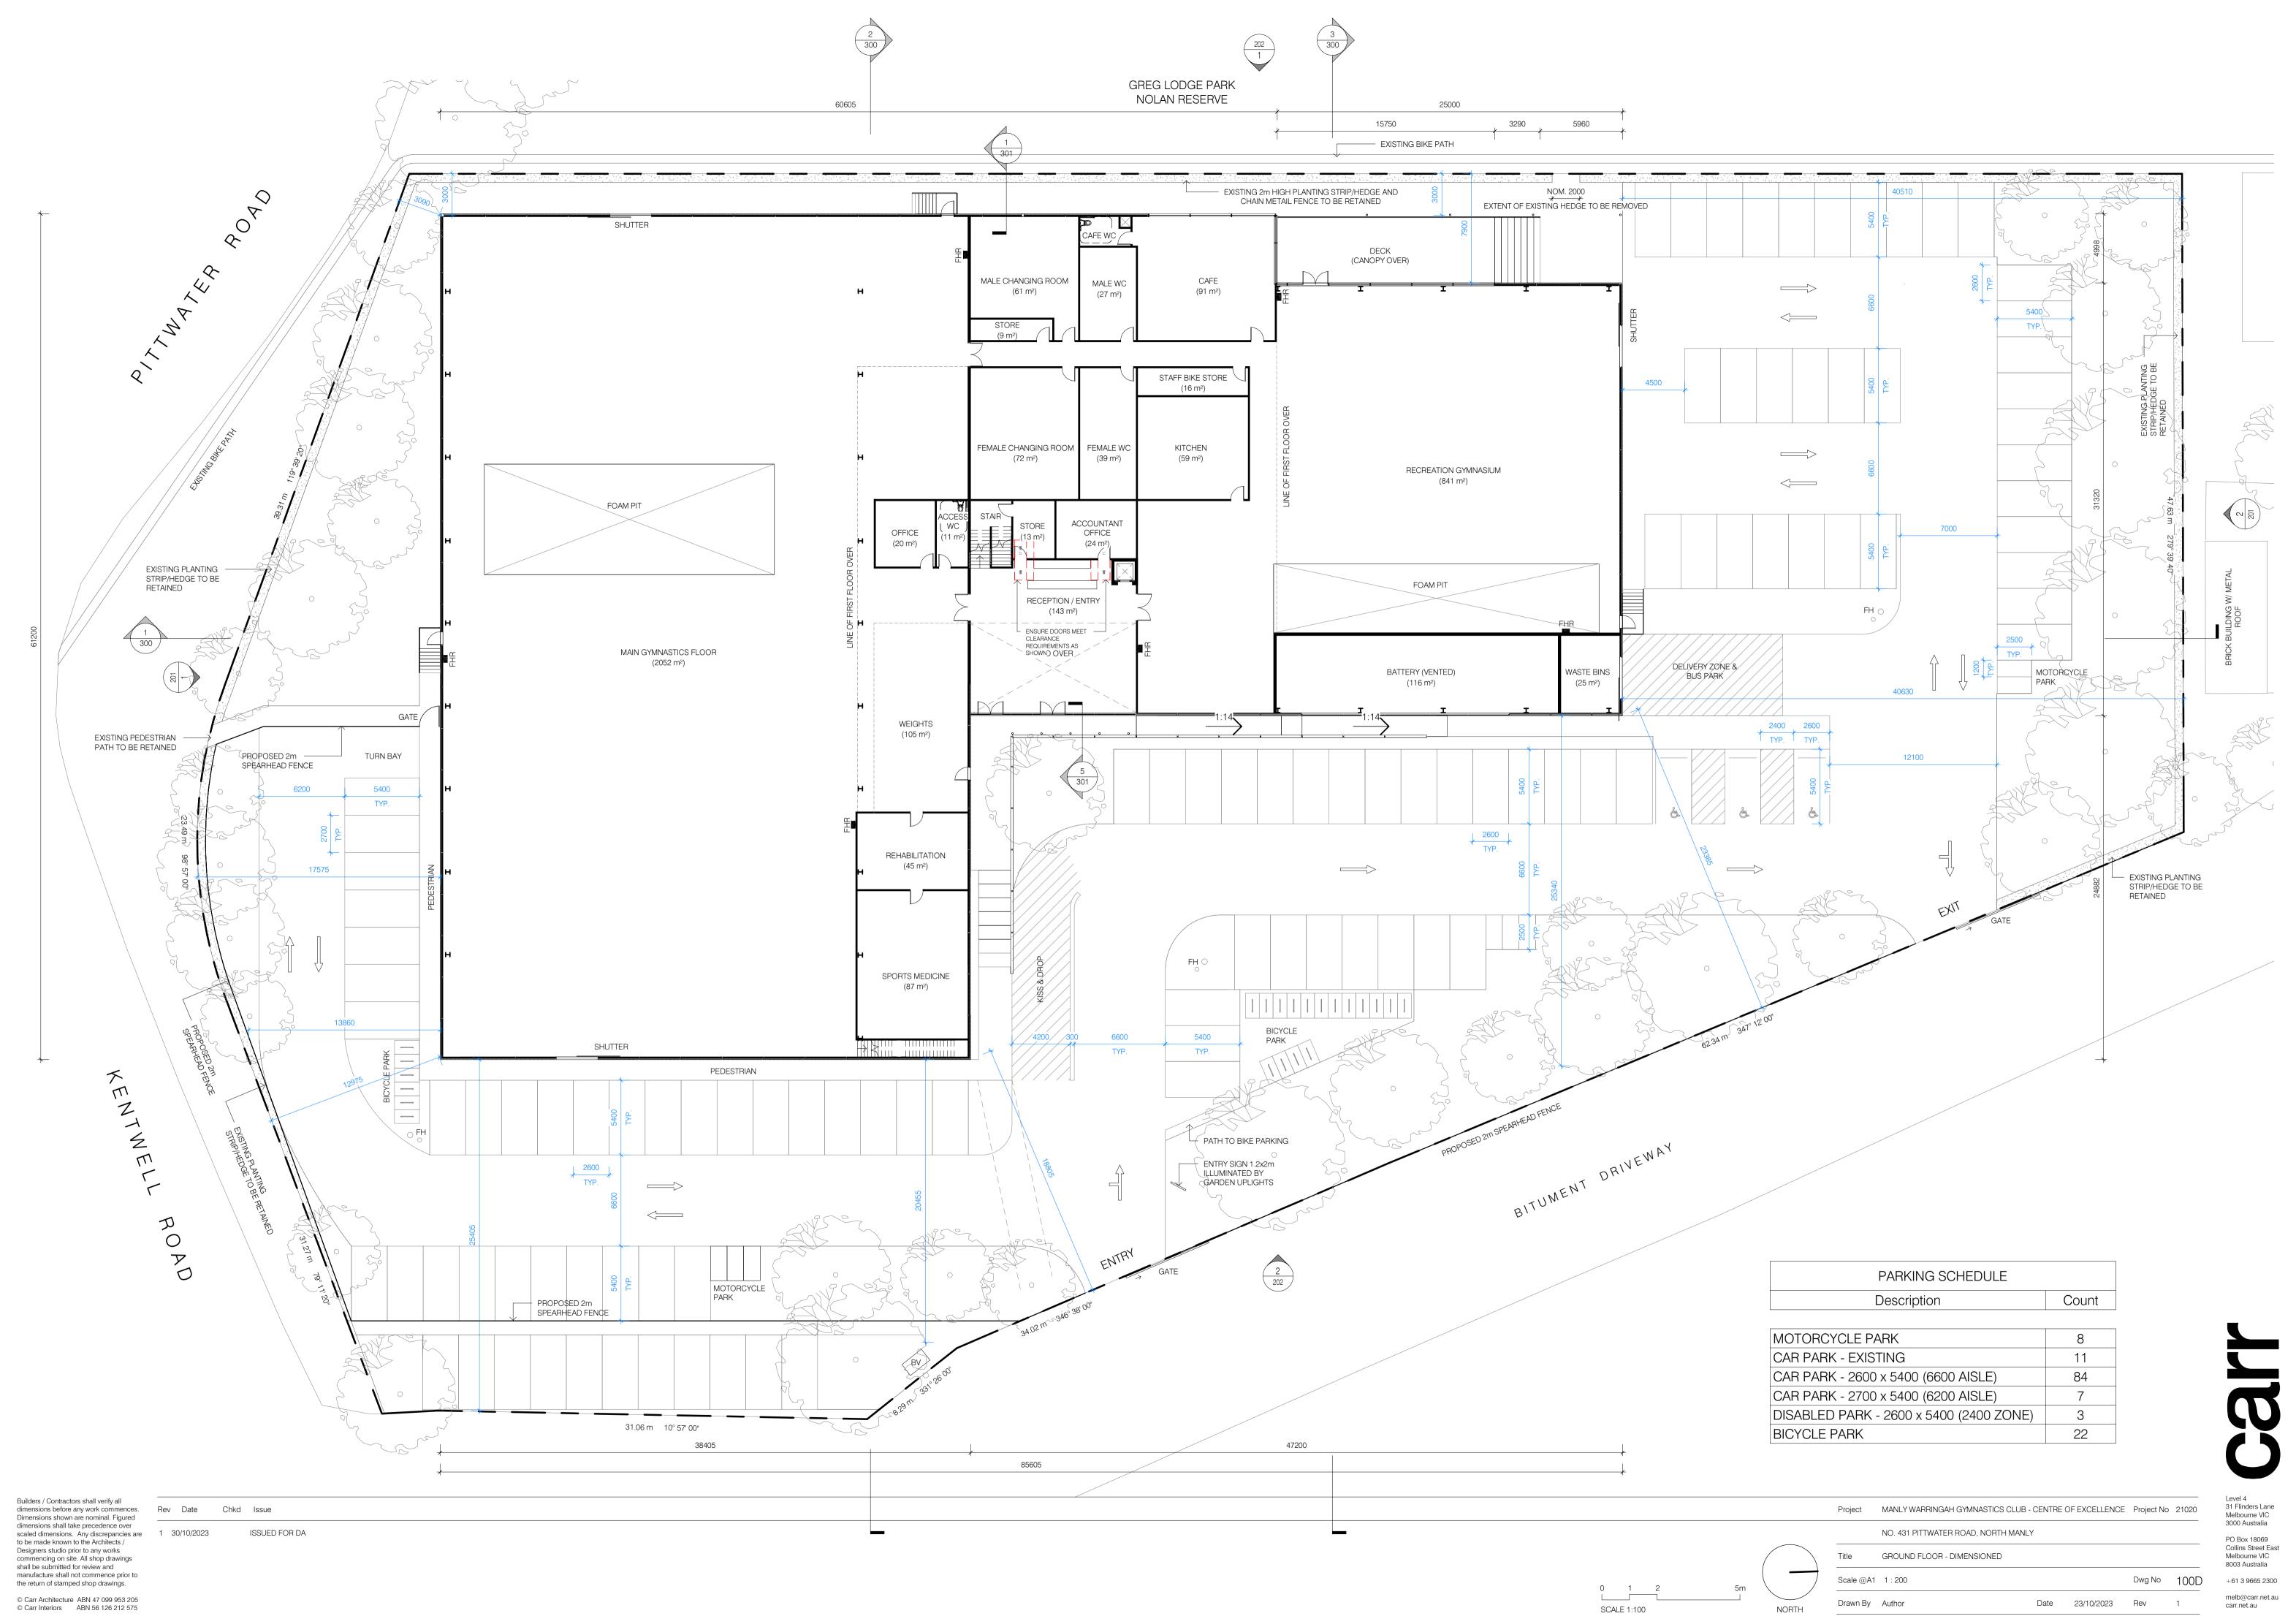

003 SCALE 1:500

Project MANLY WARRINGAH GYMNASTICS CLUB - CENTRE OF EXCELLENCE Project No 21020 NO. 431 PITTWATER ROAD, NORTH MANLY

Date 23/10/2023 Rev

Title EXISTING SITE SURVEY Scale @A1 As indicated

Drawn By Author

Scale @A1 1:200 Drawn By Author Date 23/10/2023 Rev 1

SCALE 1:100

NORTH

melb@carr.net.au carr.net.au