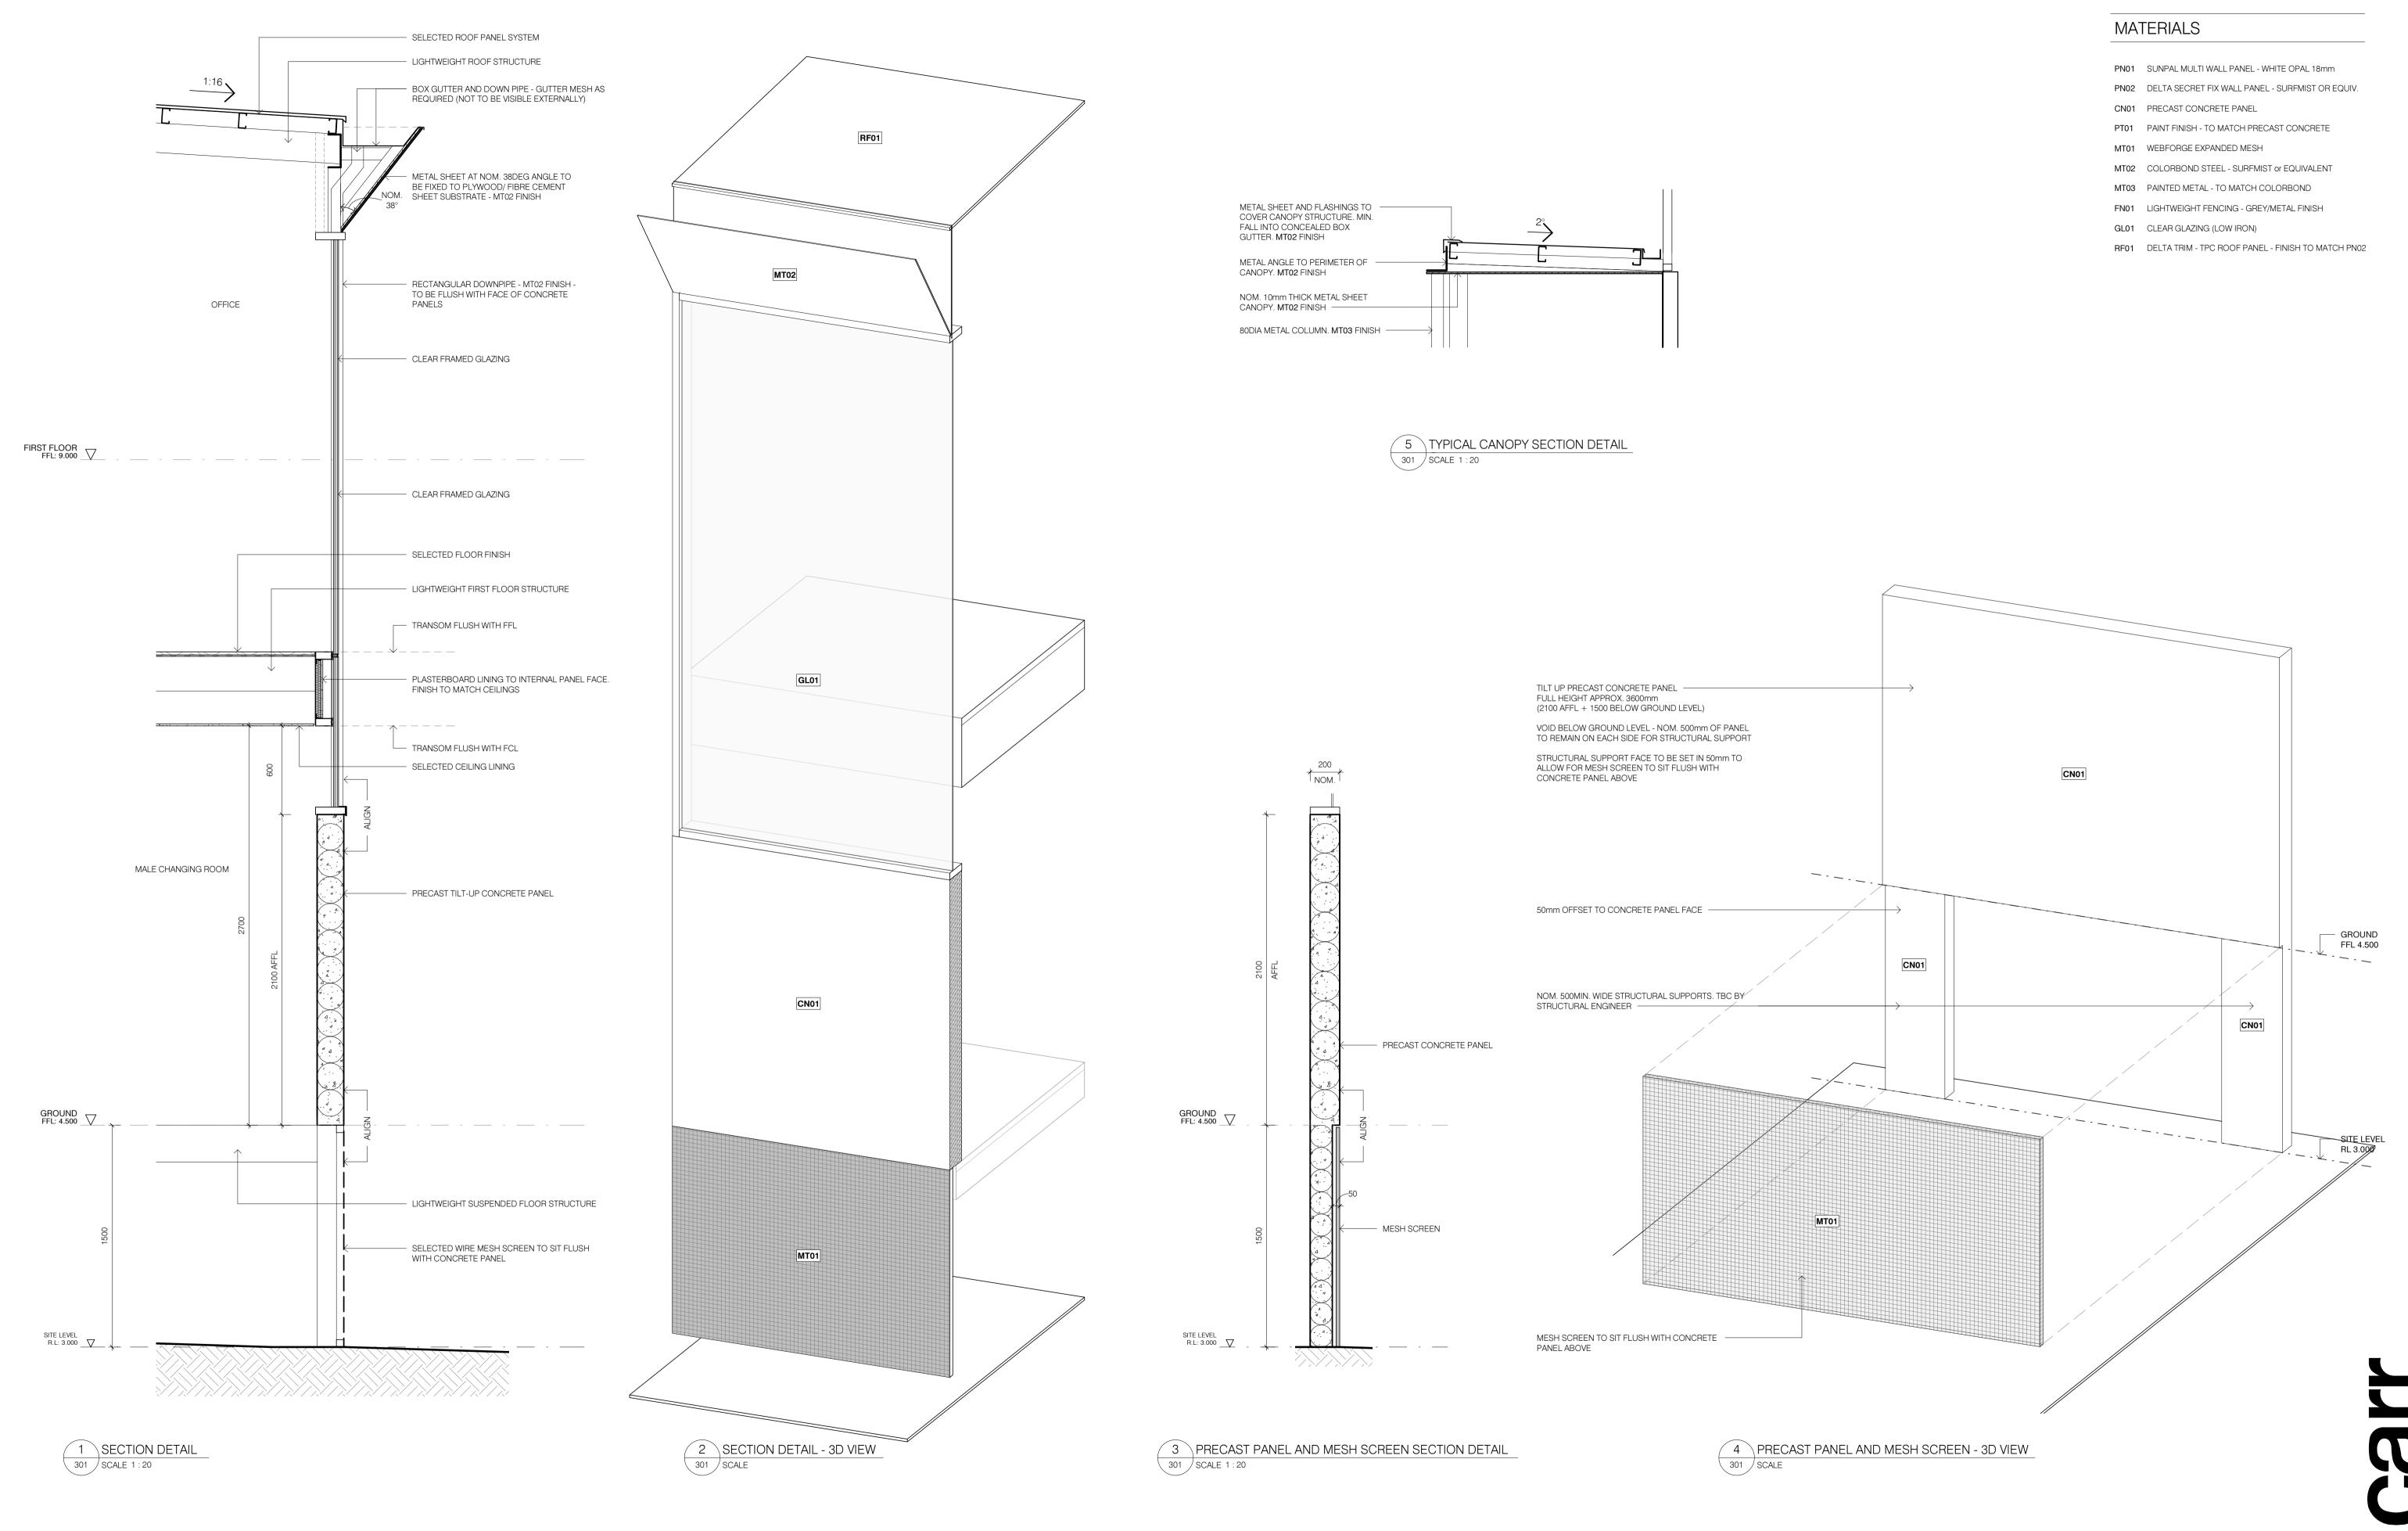

## Materials

- 1 Sunpal Multi Wall Panel White Opal
- 2 Tilt Up Precast Concrete
- 3 Clear Glazing
- 4 Webforge expanded mesh
- 5 Light Grey Finished Metal
- 6 Delta Insulated Wall Panel

2.0 Manly Warringah Gymnastics Club PROJECT VISION

MATERIALS

CN01 PRECAST CONCRETE PANEL

MT01 WEBFORGE EXPANDED MESH

GL01 CLEAR GLAZING (LOW IRON)

PN01 SUNPAL MULTI WALL PANEL - WHITE OPAL 18mm

PT01 PAINT FINISH - TO MATCH PRECAST CONCRETE

MT02 COLORBOND STEEL - SURFMIST or EQUIVALENT

MT03 PAINTED METAL - TO MATCH COLORBOND

FN01 LIGHTWEIGHT FENCING - GREY/METAL FINISH

RF01 DELTA TRIM - TPC ROOF PANEL - FINISH TO MATCH PN02

PN02 DELTA SECRET FIX WALL PANEL - SURFMIST OR EQUIV.

Level 4 31 Flinders Lane Melbourne VIC 3000 Australia

PO Box 18069 Collins Street East Melbourne VIC 8003 Australia +61 3 9665 2300 melb@carr.net.au carr.net.au

PN01 SUNPAL MULTI WALL PANEL - WHITE OPAL 18mm

PN02 DELTA SECRET FIX WALL PANEL - SURFMIST OR EQUIV.

CN01 PRECAST CONCRETE PANEL

PT01 PAINT FINISH - TO MATCH PRECAST CONCRETE

MT01 WEBFORGE EXPANDED MESH

MT02 COLORBOND STEEL - SURFMIST or EQUIVALENT

MT03 PAINTED METAL - TO MATCH COLORBOND

FN01 LIGHTWEIGHT FENCING - GREY/METAL FINISH

GL01 CLEAR GLAZING (LOW IRON)

RF01 DELTA TRIM - TPC ROOF PANEL - FINISH TO MATCH PN02

Carr

Builders / Contractors shall verify all dimensions before any work commences. Dimensions shown are nominal. Figured dimensions shall take precedence over scaled dimensions. Any discrepancies are to be made known to the Architects / Designers studio prior to any works commencing on site. All shop drawings shall be submitted for review and manufacture shall not commence prior to

melb@carr.net.au carr.net.au

Builders / Contractors shall verify all dimensions before any work commences.
Dimensions shown are nominal. Figured dimensions shall take precedence over scaled dimensions. Any discrepancies are to be made known to the Architects / Designers studio prior to any works commencing on site. All shop drawings shall be submitted for review and manufacture shall not commence prior to the return of stamped shop drawings.

© Carr Architecture ABN 47 099 953 205

© Carr Interiors ABN 56 126 212 575

Rev Date Chkd Issue

1 30/10/2023 ISSUED FOR DA

Project MANLY WARRINGAH GYMNASTICS CLUB - CENTRE OF EXCELLENCE Project No. 21020

NO. 431 PITTWATER ROAD, NORTH MANLY

| Title     | SECTION DETAILS |      |            |        |   |
|-----------|-----------------|------|------------|--------|---|
| Scale @A1 | As indicated    |      |            | Dwg No | 3 |
| Drawn By  | Author          | Date | 23/10/2023 | Rev    | 1 |