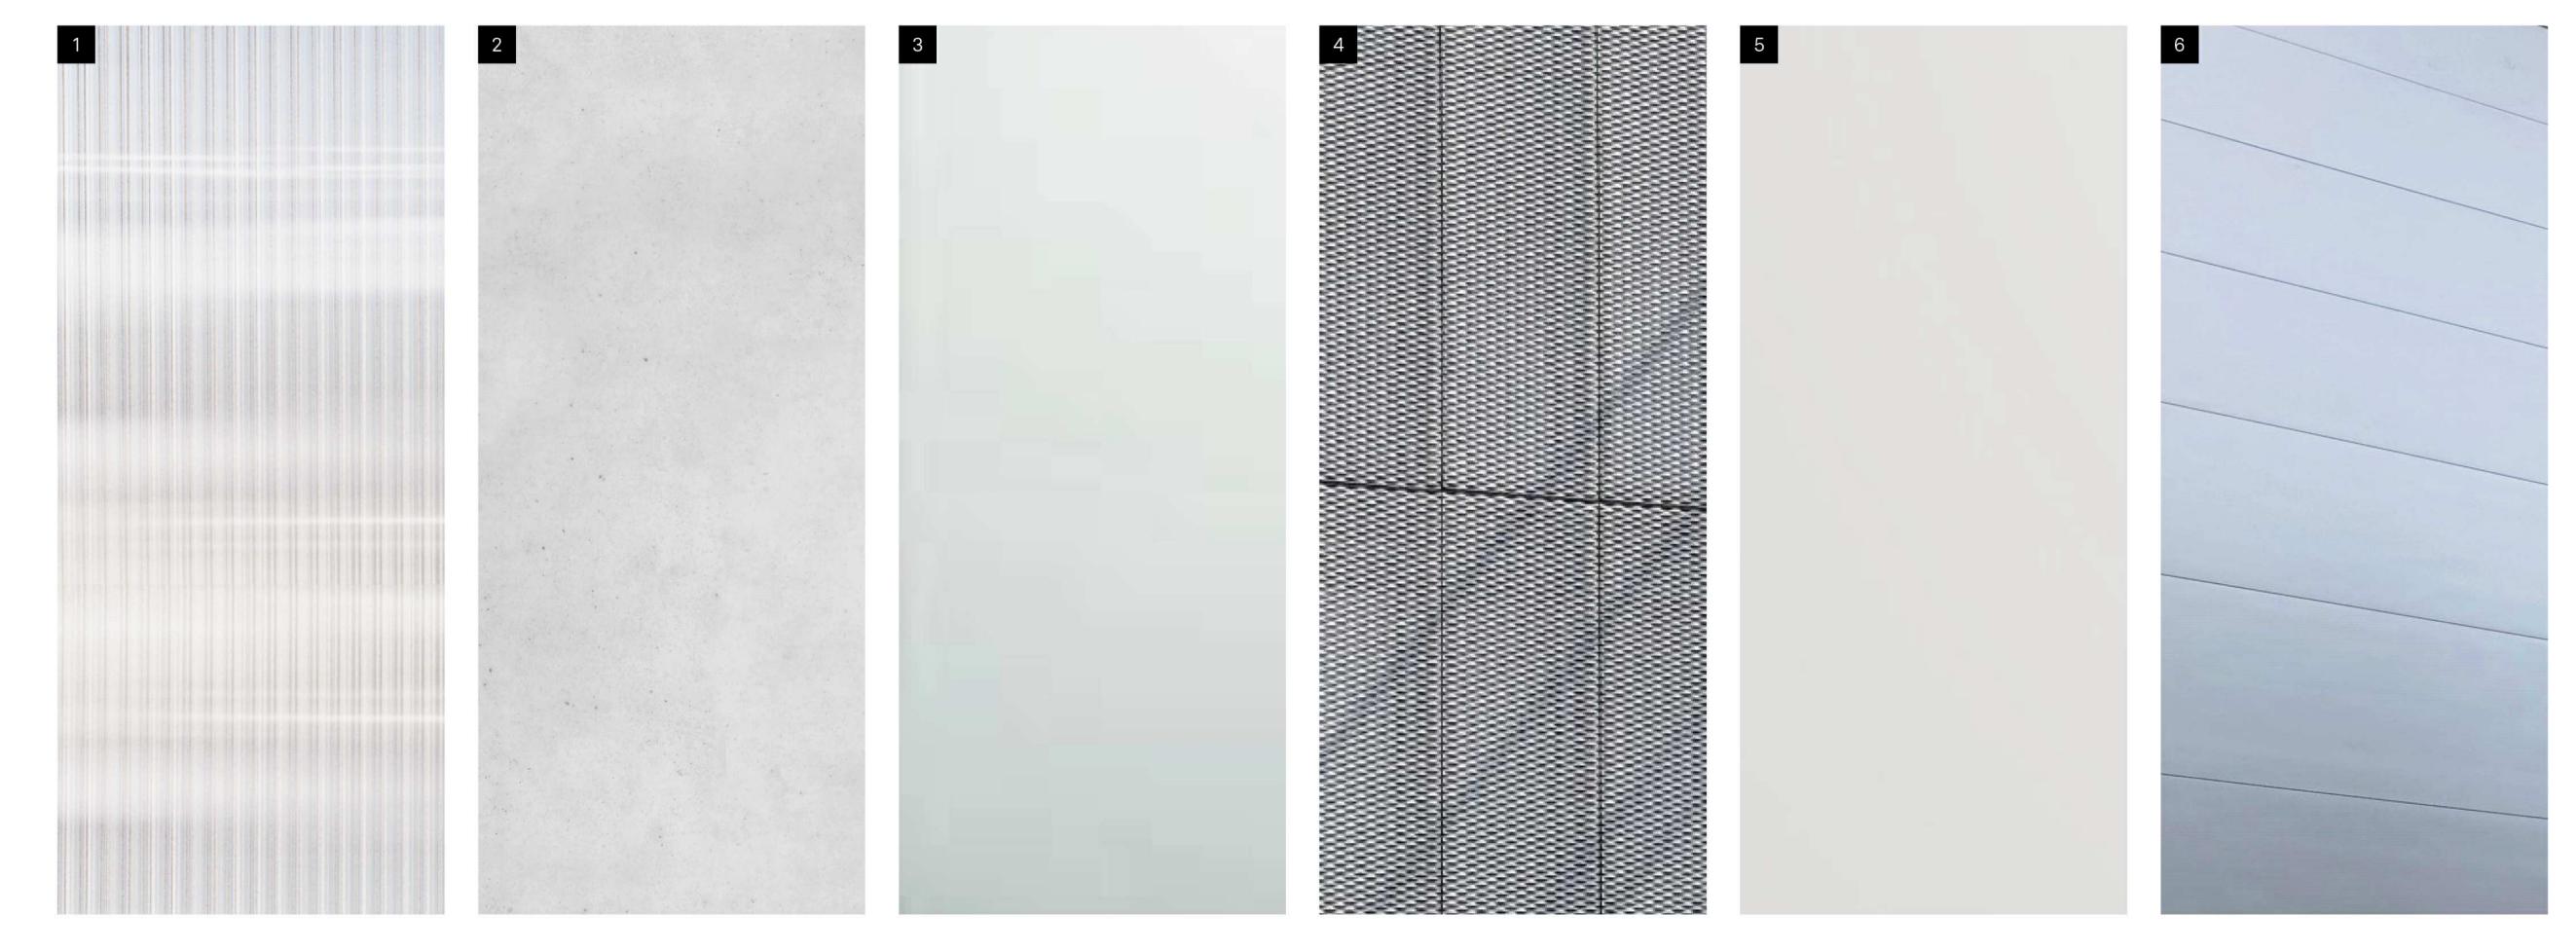

## Materials

- 1 Sunpal Multi Wall Panel White Opal
- 2 Tilt Up Precast Concrete
- 3 Clear Glazing
- 4 Webforge expanded mesh
- 5 Light Grey Finished Metal
- 6 Delta Insulated Wall Panel

2.0 Manly Warringah Gymnastics Club PROJECT VISION

MATERIALS

CN01 PRECAST CONCRETE PANEL

MT01 WEBFORGE EXPANDED MESH

GL01 CLEAR GLAZING (LOW IRON)

PN01 SUNPAL MULTI WALL PANEL - WHITE OPAL 18mm

PT01 PAINT FINISH - TO MATCH PRECAST CONCRETE

MT02 COLORBOND STEEL - SURFMIST or EQUIVALENT

MT03 PAINTED METAL - TO MATCH COLORBOND

FN01 LIGHTWEIGHT FENCING - GREY/METAL FINISH

RF01 DELTA TRIM - TPC ROOF PANEL - FINISH TO MATCH PN02

PN02 DELTA SECRET FIX WALL PANEL - SURFMIST OR EQUIV.

Level 4 31 Flinders Lane Melbourne VIC 3000 Australia

PO Box 18069 Collins Street East Melbourne VIC 8003 Australia +61 3 9665 2300 melb@carr.net.au carr.net.au

PN01 SUNPAL MULTI WALL PANEL - WHITE OPAL 18mm

PN02 DELTA SECRET FIX WALL PANEL - SURFMIST OR EQUIV.

CN01 PRECAST CONCRETE PANEL

PT01 PAINT FINISH - TO MATCH PRECAST CONCRETE

MT01 WEBFORGE EXPANDED MESH

MT02 COLORBOND STEEL - SURFMIST or EQUIVALENT

MT03 PAINTED METAL - TO MATCH COLORBOND

FN01 LIGHTWEIGHT FENCING - GREY/METAL FINISH

GL01 CLEAR GLAZING (LOW IRON)

RF01 DELTA TRIM - TPC ROOF PANEL - FINISH TO MATCH PN02

Carr

Builders / Contractors shall verify all dimensions before any work commences. Dimensions shown are nominal. Figured dimensions shall take precedence over scaled dimensions. Any discrepancies are to be made known to the Architects / Designers studio prior to any works commencing on site. All shop drawings shall be submitted for review and manufacture shall not commence prior to