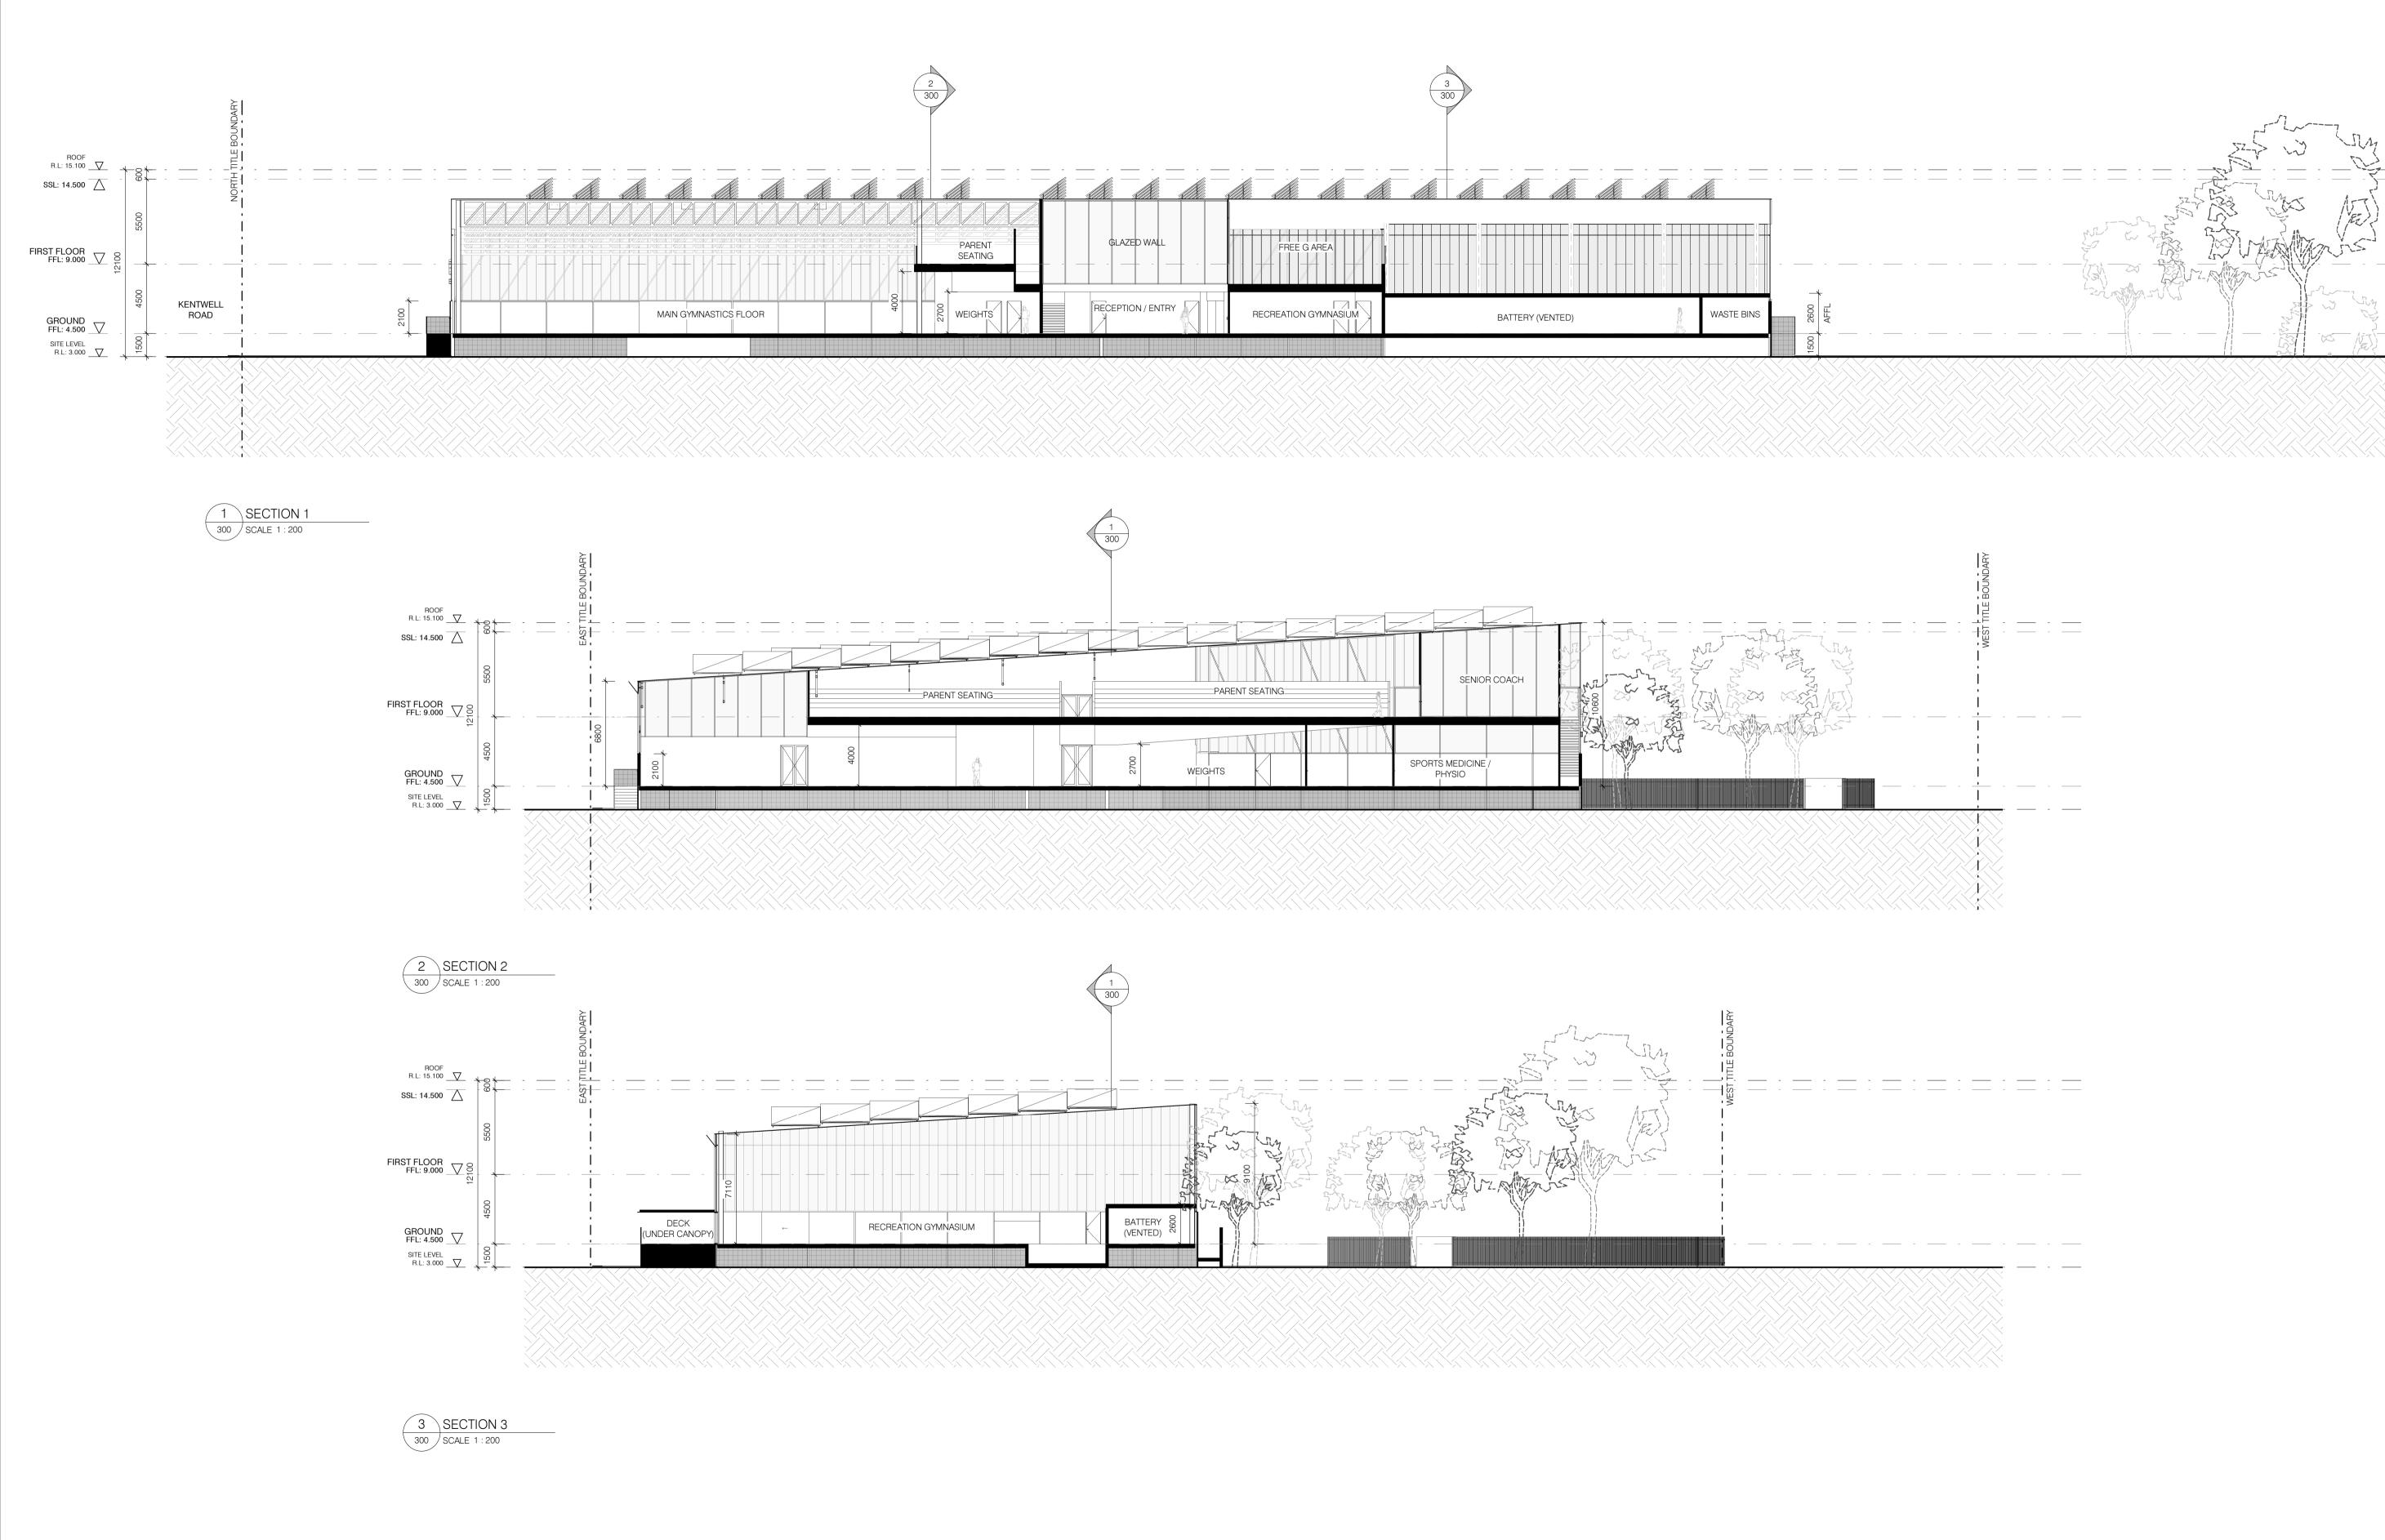

Builders / Contractors shall verify all dimensions before any work commences.
Dimensions shown are nominal. Figured dimensions shall take precedence over scaled dimensions. Any discrepancies are to be made known to the Architects / Designers studio prior to any works commencing on site. All shop drawings shall be submitted for review and manufacture shall not commence prior to the return of stamped shop drawings.

© Carr Architecture ABN 47 099 953 205 © Carr Interiors ABN 56 126 212 575 Rev Date Chkd Issue

1 30/10/2023 ISSUED FOR DA

Project MANLY WARRINGAH GYMNASTICS CLUB - CENTRE OF EXCELLENCE Project No. 21020

NO. 431 PITTWATER ROAD, NORTH MANLY

 Title
 SECTIONS

 Scale @A1 1:200
 Dwg No 300

 Drawn By Author
 Date 23/10/2023 Rev 1

Level 4
31 Flinders Lane
Melbourne VIC
3000 Australia
PO Box 18069
Collins Street East
Melbourne VIC
8003 Australia