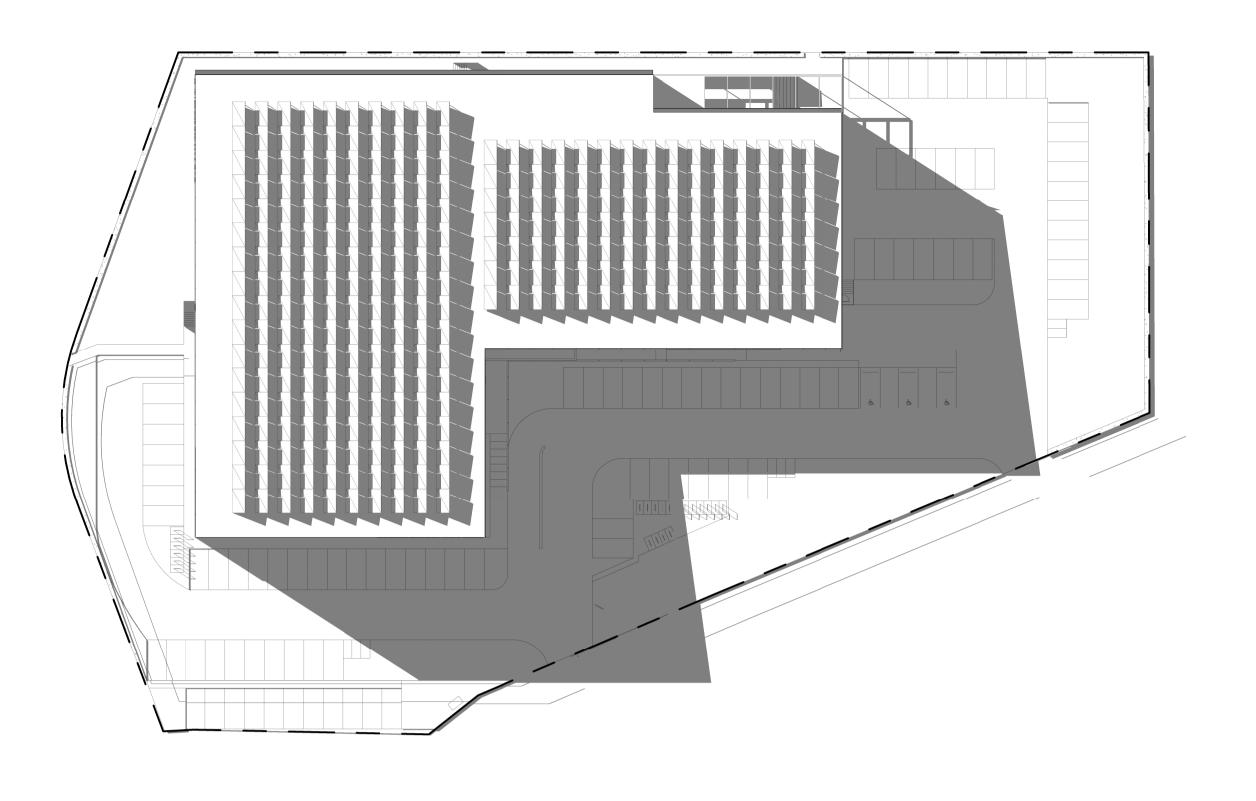

Level 4
31 Flinders Lane
Melbourne VIC
3000 Australia

PO Box 18069
Collins Street East
Melbourne VIC
8003 Australia

+61.3 9665 2300

+61 3 9665 2300 melb@carr.net.au carr.net.au

2 SHADOW DIAGRAM 12PM 400 SCALE 1:500

1 SHADOW DIAGRAM 9AM 400 SCALE 1:500

3 SHADOW DIAGRAM 3PM

400 SCALE 1:500

Builders / Contractors shall verify all dimensions before any work commences. Dimensions shown are nominal. Figured dimensions shall take precedence over scaled dimensions. Any discrepancies are to be made known to the Architects / Designers stylic prior to appropriate for the provincing of the prov

ISSUED FOR DA

SCALE 1:100

| Project | MANLY WARRINGAH GYMNASTICS CLUB - CENTRE OF EXCELLENCE Project No 21020 |
|---------|-------------------------------------------------------------------------|
|         | NO. 431 PITTWATER ROAD, NORTH MANLY                                     |

| Title     | SHADOW DIAGRAMS |      |            |        |     |
|-----------|-----------------|------|------------|--------|-----|
| Scale @A1 | 1:500           |      |            | Dwg No | 400 |
| Drawn By  | Author          | Date | 30/10/2023 | Rev    | 1   |