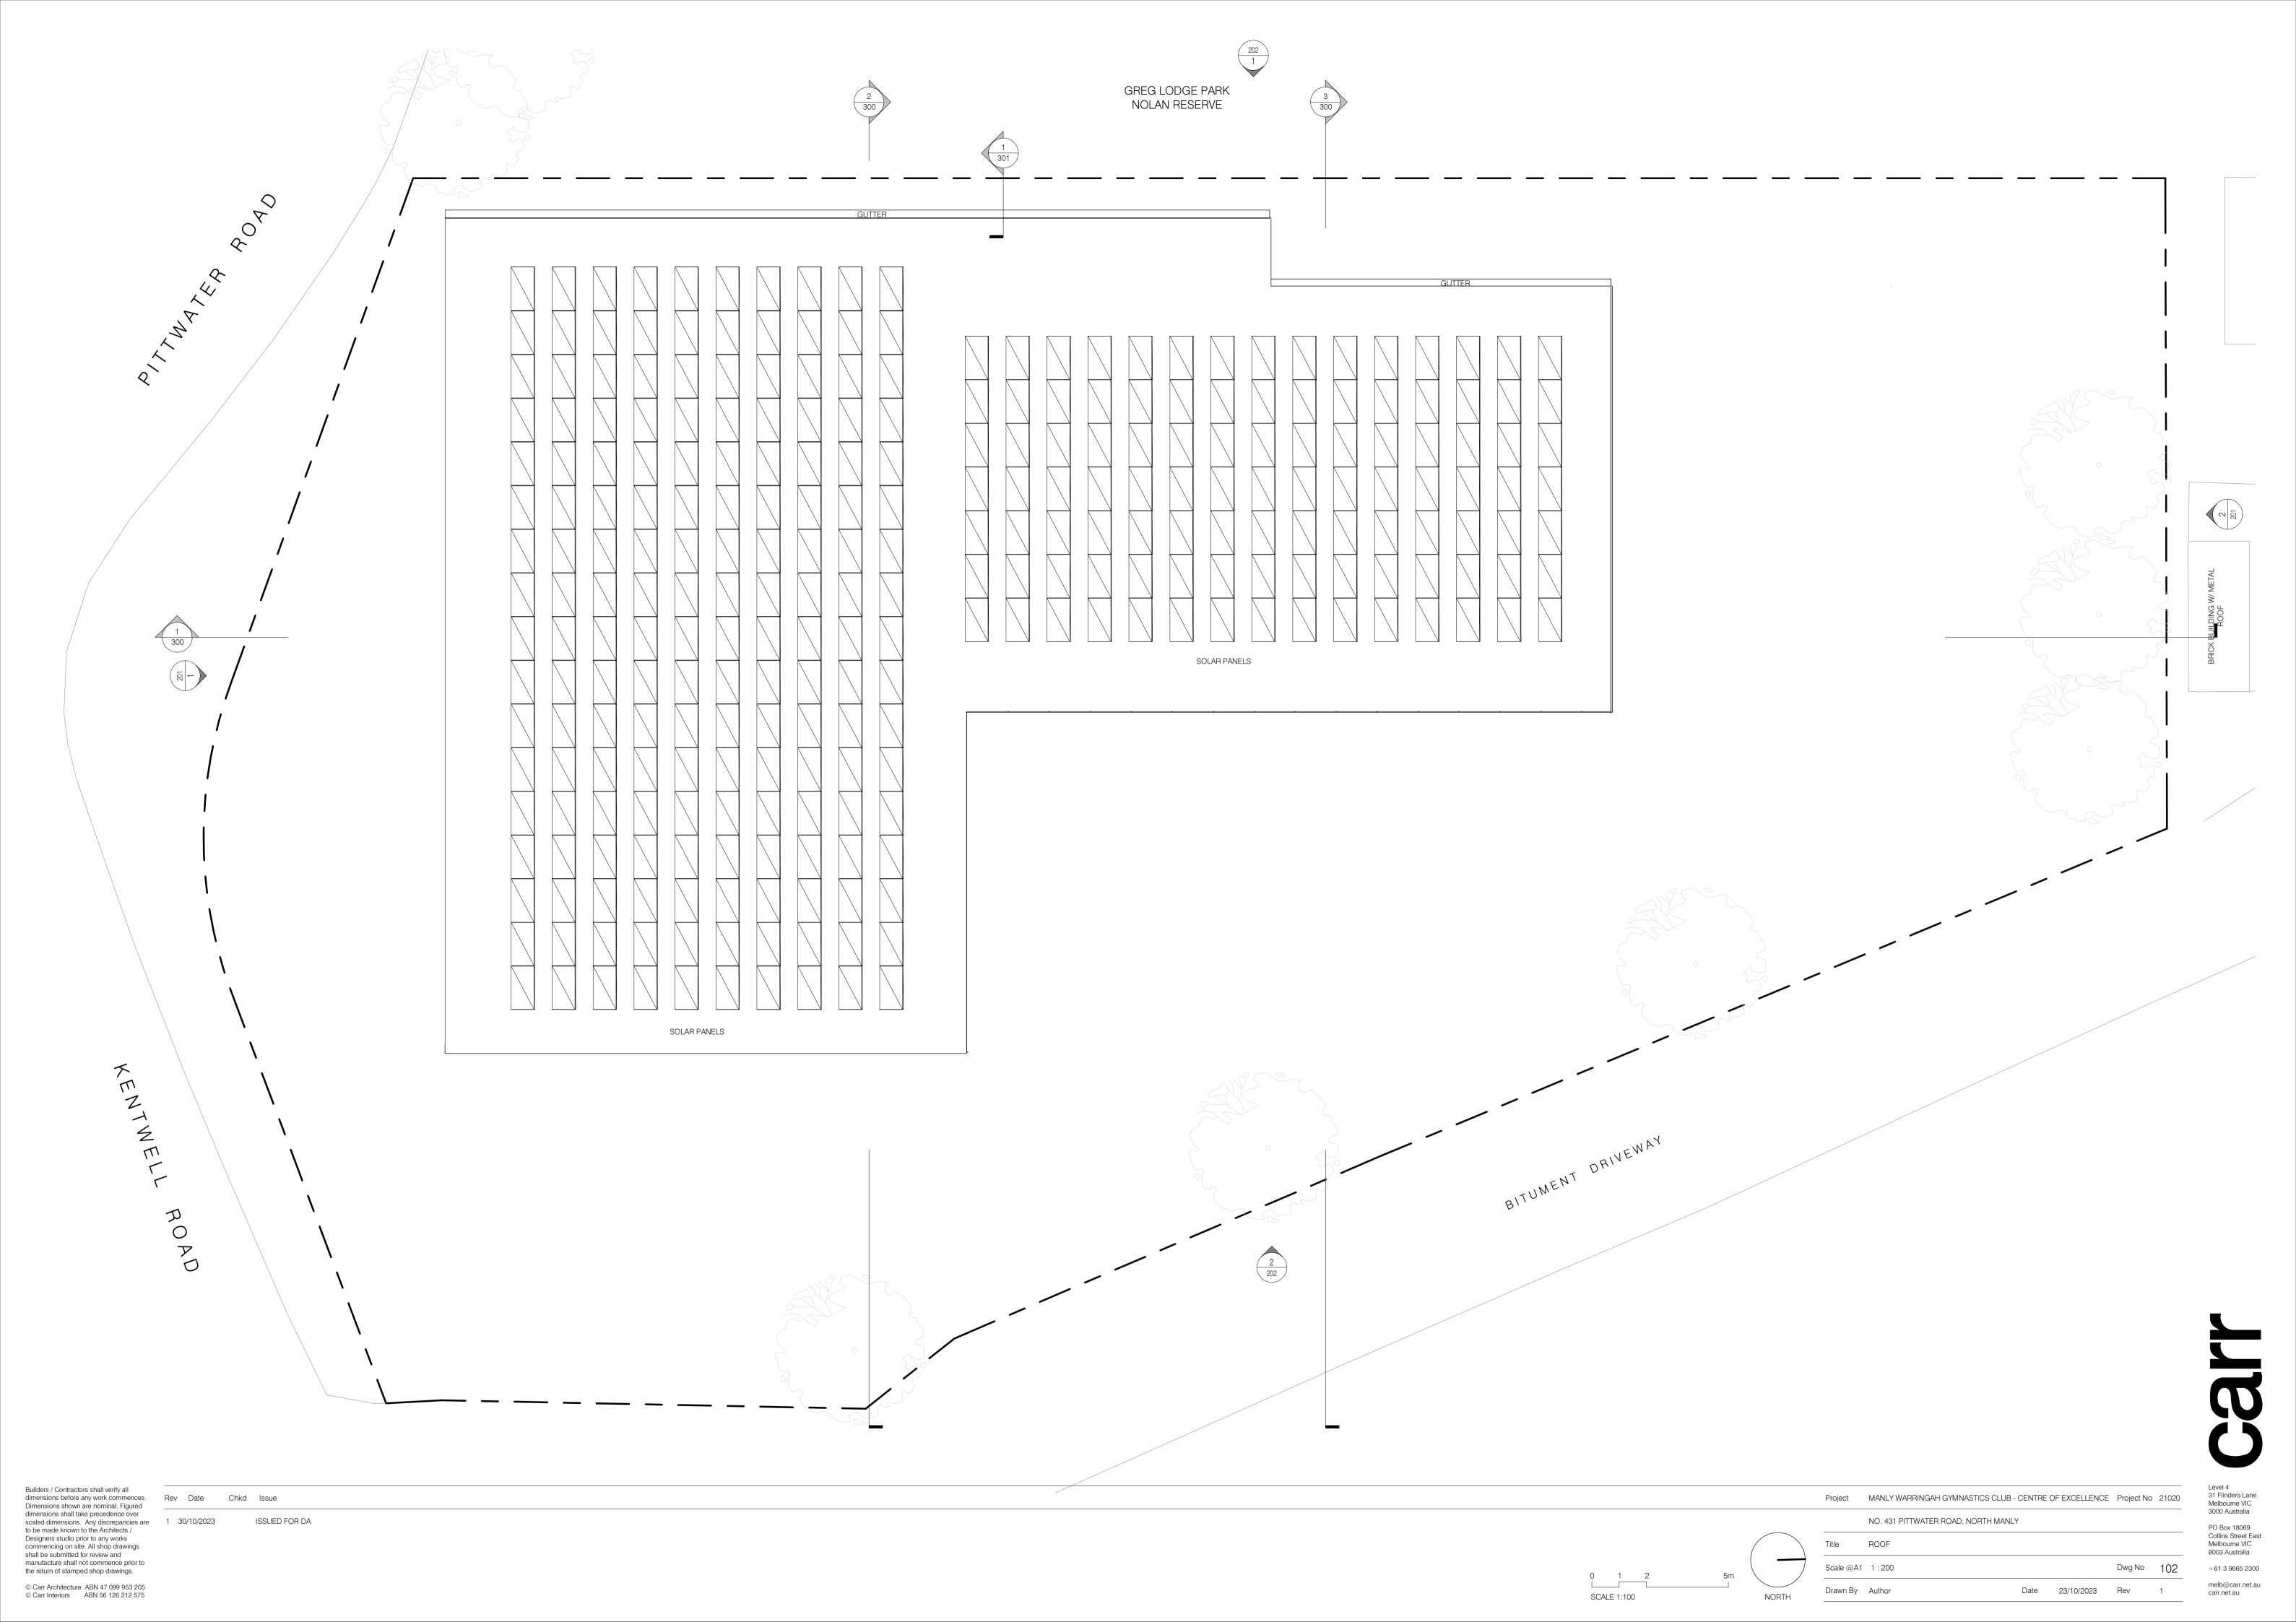

| Title     | MATERIAL PALETTE |      |            |        |     |
|-----------|------------------|------|------------|--------|-----|
| Scale @A1 |                  |      |            | Dwg No | 200 |
| Drawn By  | Author           | Date | 23/10/2023 | Rev    | 1   |