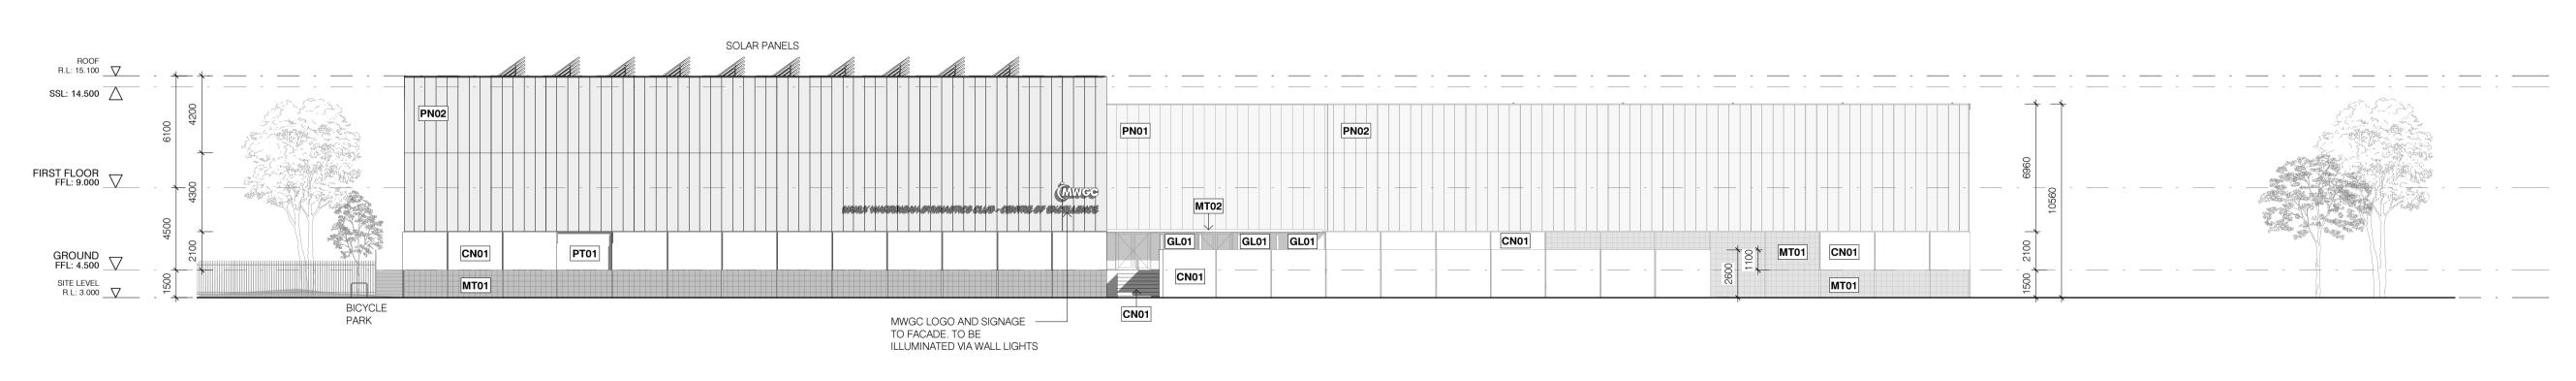

PO Box 18069 Collins Street East Melbourne VIC 8003 Australia +61 3 9665 2300 melb@carr.net.au carr.net.au

PN01 SUNPAL MULTI WALL PANEL - WHITE OPAL 18mm

PN02 DELTA SECRET FIX WALL PANEL - SURFMIST OR EQUIV.

CN01 PRECAST CONCRETE PANEL

PT01 PAINT FINISH - TO MATCH PRECAST CONCRETE

MT01 WEBFORGE EXPANDED MESH

MT02 COLORBOND STEEL - SURFMIST or EQUIVALENT

MT03 PAINTED METAL - TO MATCH COLORBOND

FN01 LIGHTWEIGHT FENCING - GREY/METAL FINISH

GL01 CLEAR GLAZING (LOW IRON)

RF01 DELTA TRIM - TPC ROOF PANEL - FINISH TO MATCH PN02

Carr

Builders / Contractors shall verify all dimensions before any work commences. Dimensions shown are nominal. Figured dimensions shall take precedence over scaled dimensions. Any discrepancies are to be made known to the Architects / Designers studio prior to any works commencing on site. All shop drawings shall be submitted for review and manufacture shall not commence prior to

NO. 431 PITTWATER ROAD, NORTH MANLY

Title ELEVATIONS

 Title
 ELEVATIONS

 Scale @A1 As indicated
 Dwg No 202

 Drawn By Author
 Date 23/10/2023 Rev 1

+61 3 9665 2300

melb@carr.net.au

carr.net.au