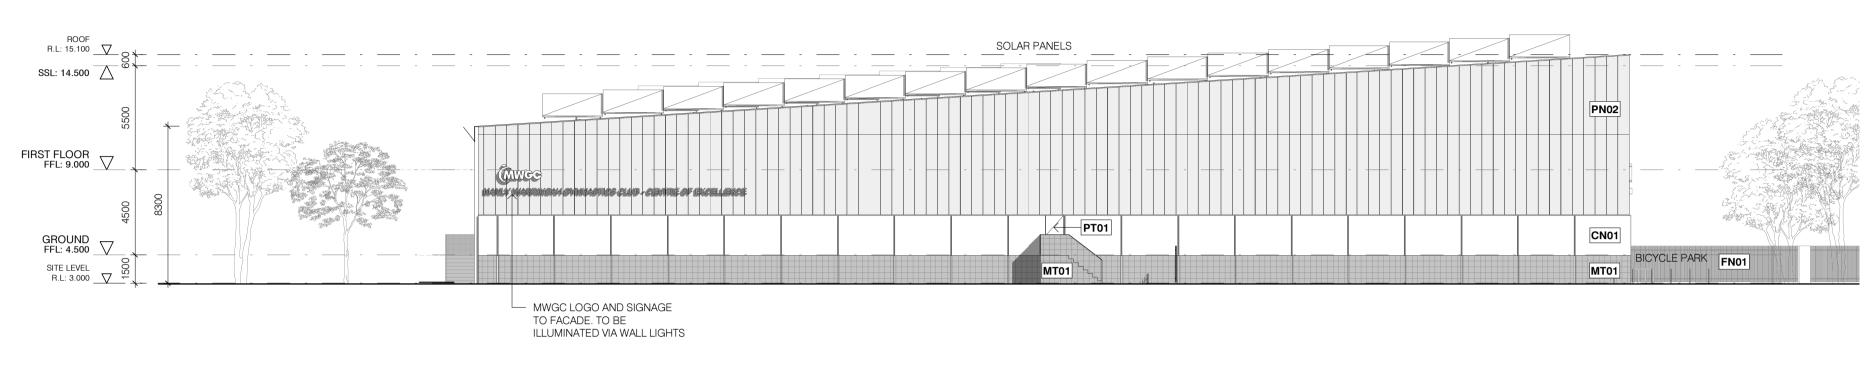

melb@carr.net.au

1 NORTH ELEVATION 201 SCALE 1:200

2 SOUTH ELEVATION 201 SCALE 1:200

Designers studio prior to any works commencing on site. All shop drawings shall be submitted for review and manufacture shall not commence prior to the return of stamped shop drawings.

ISSUED FOR DA

Project MANLY WARRINGAH GYMNASTICS CLUB - CENTRE OF EXCELLENCE Project No 21020

NO. 431 PITTWATER ROAD, NORTH MANLY Title ELEVATIONS

Dwg No 201 Scale @A1 As indicated Date 23/10/2023 Rev 1 Drawn By Author

MATERIALS

CN01 PRECAST CONCRETE PANEL

MT01 WEBFORGE EXPANDED MESH

GL01 CLEAR GLAZING (LOW IRON)

PN01 SUNPAL MULTI WALL PANEL - WHITE OPAL 18mm

PT01 PAINT FINISH - TO MATCH PRECAST CONCRETE

MT02 COLORBOND STEEL - SURFMIST or EQUIVALENT

MT03 PAINTED METAL - TO MATCH COLORBOND

FN01 LIGHTWEIGHT FENCING - GREY/METAL FINISH

RF01 DELTA TRIM - TPC ROOF PANEL - FINISH TO MATCH PN02

PN02 DELTA SECRET FIX WALL PANEL - SURFMIST OR EQUIV.

Level 4 31 Flinders Lane Melbourne VIC 3000 Australia