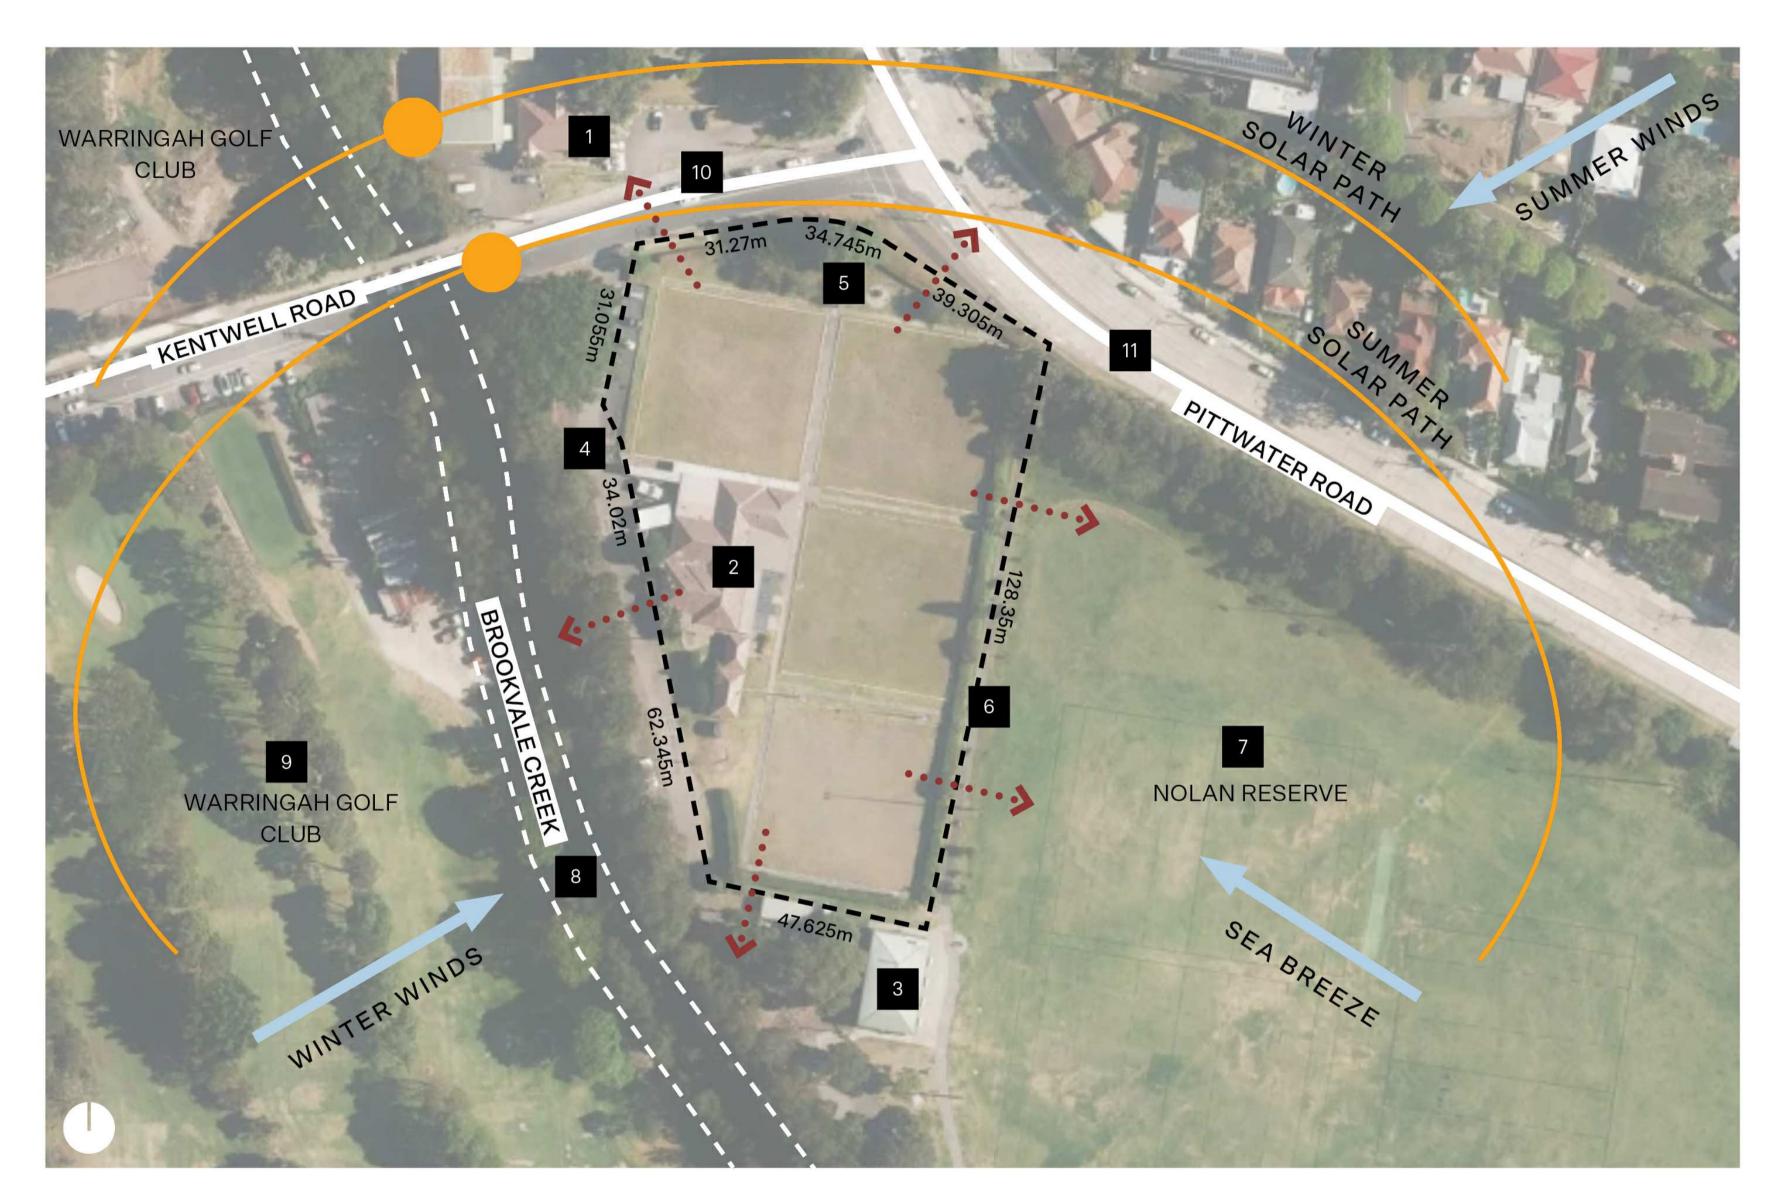

#### Site Features:

- North Manly Squash Club
- Existing brick building and bowling greens (on site)
- Neighbouring brick building (to be demolished)
- Existing bitumen driveway (to be retained)
- Existing concrete pathway (to be retained)
- Existing bicycle path and high level hedge (to be retained)

#### Views:

- Nolan Reserve
- Brookvale Creek (and heavy bush)
- Warringah Golf Club grounds
- 10 Kentwell Road
- 11 Pittwater Road

Noise Sources:

Kentwell Road & Pittwater Road

Wind:

Summer: East, north-east Winter: West, south-west

Afternoon: South, south-east sea breeze

1.0 Manly Warringah Gymnastics Club **EXISTING CONDITIONS** 

Builders / Contractors shall verify all dimensions before any work commences.

Dimensions shown are nominal. Figured dimensions shall take precedence over scaled dimensions. Any discrepancies are 1 30/10/2023 to be made known to the Architects / Designers studio prior to any works commencing on site. All shop drawings shall be submitted for review and manufacture shall not commence prior to the return of stamped shop drawings.