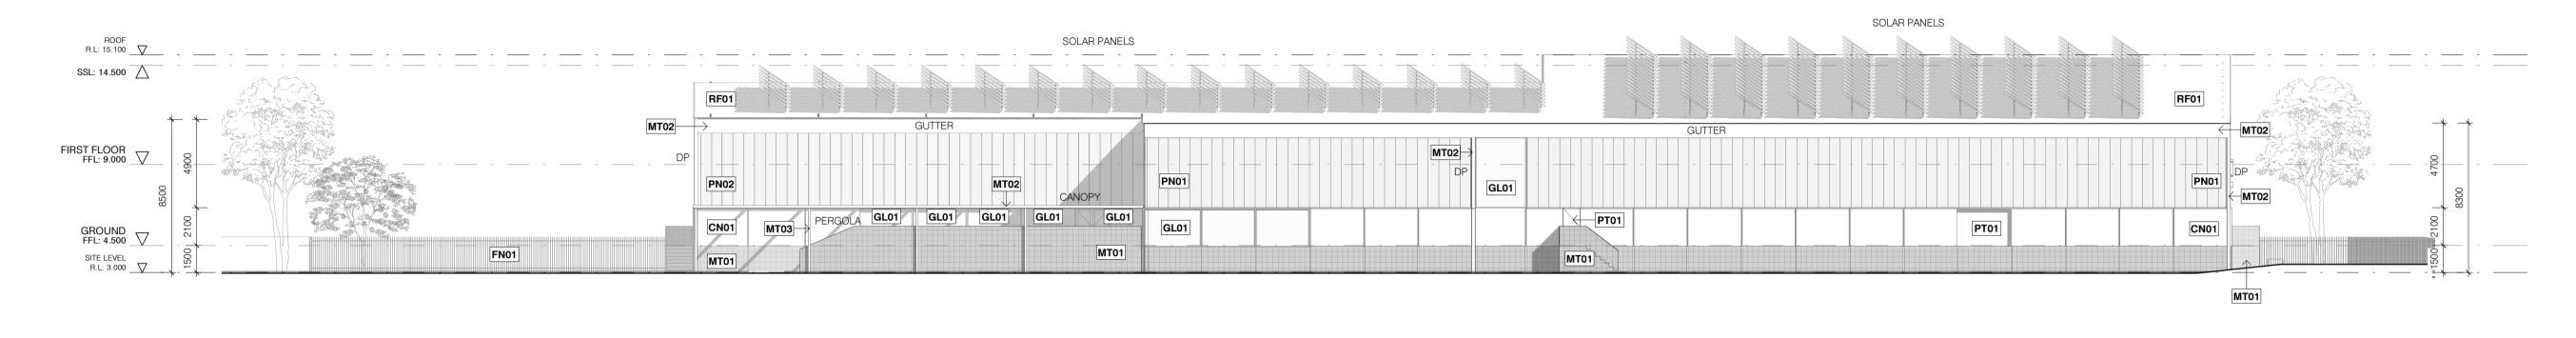

PO Box 18069 Collins Street East Melbourne VIC 8003 Australia +61 3 9665 2300 melb@carr.net.au carr.net.au

PN01 SUNPAL MULTI WALL PANEL - WHITE OPAL 18mm

PN02 DELTA SECRET FIX WALL PANEL - SURFMIST OR EQUIV.

CN01 PRECAST CONCRETE PANEL

PT01 PAINT FINISH - TO MATCH PRECAST CONCRETE

MT01 WEBFORGE EXPANDED MESH

MT02 COLORBOND STEEL - SURFMIST or EQUIVALENT

MT03 PAINTED METAL - TO MATCH COLORBOND

FN01 LIGHTWEIGHT FENCING - GREY/METAL FINISH

GL01 CLEAR GLAZING (LOW IRON)

RF01 DELTA TRIM - TPC ROOF PANEL - FINISH TO MATCH PN02

Carr

Builders / Contractors shall verify all dimensions before any work commences. Dimensions shown are nominal. Figured dimensions shall take precedence over scaled dimensions. Any discrepancies are to be made known to the Architects / Designers studio prior to any works commencing on site. All shop drawings shall be submitted for review and manufacture shall not commence prior to

NO. 431 PITTWATER ROAD, NORTH MANLY

Title ELEVATIONS

 Title
 ELEVATIONS

 Scale @A1 As indicated
 Dwg No 202

 Drawn By Author
 Date 23/10/2023 Rev 1

+61 3 9665 2300

melb@carr.net.au

carr.net.au