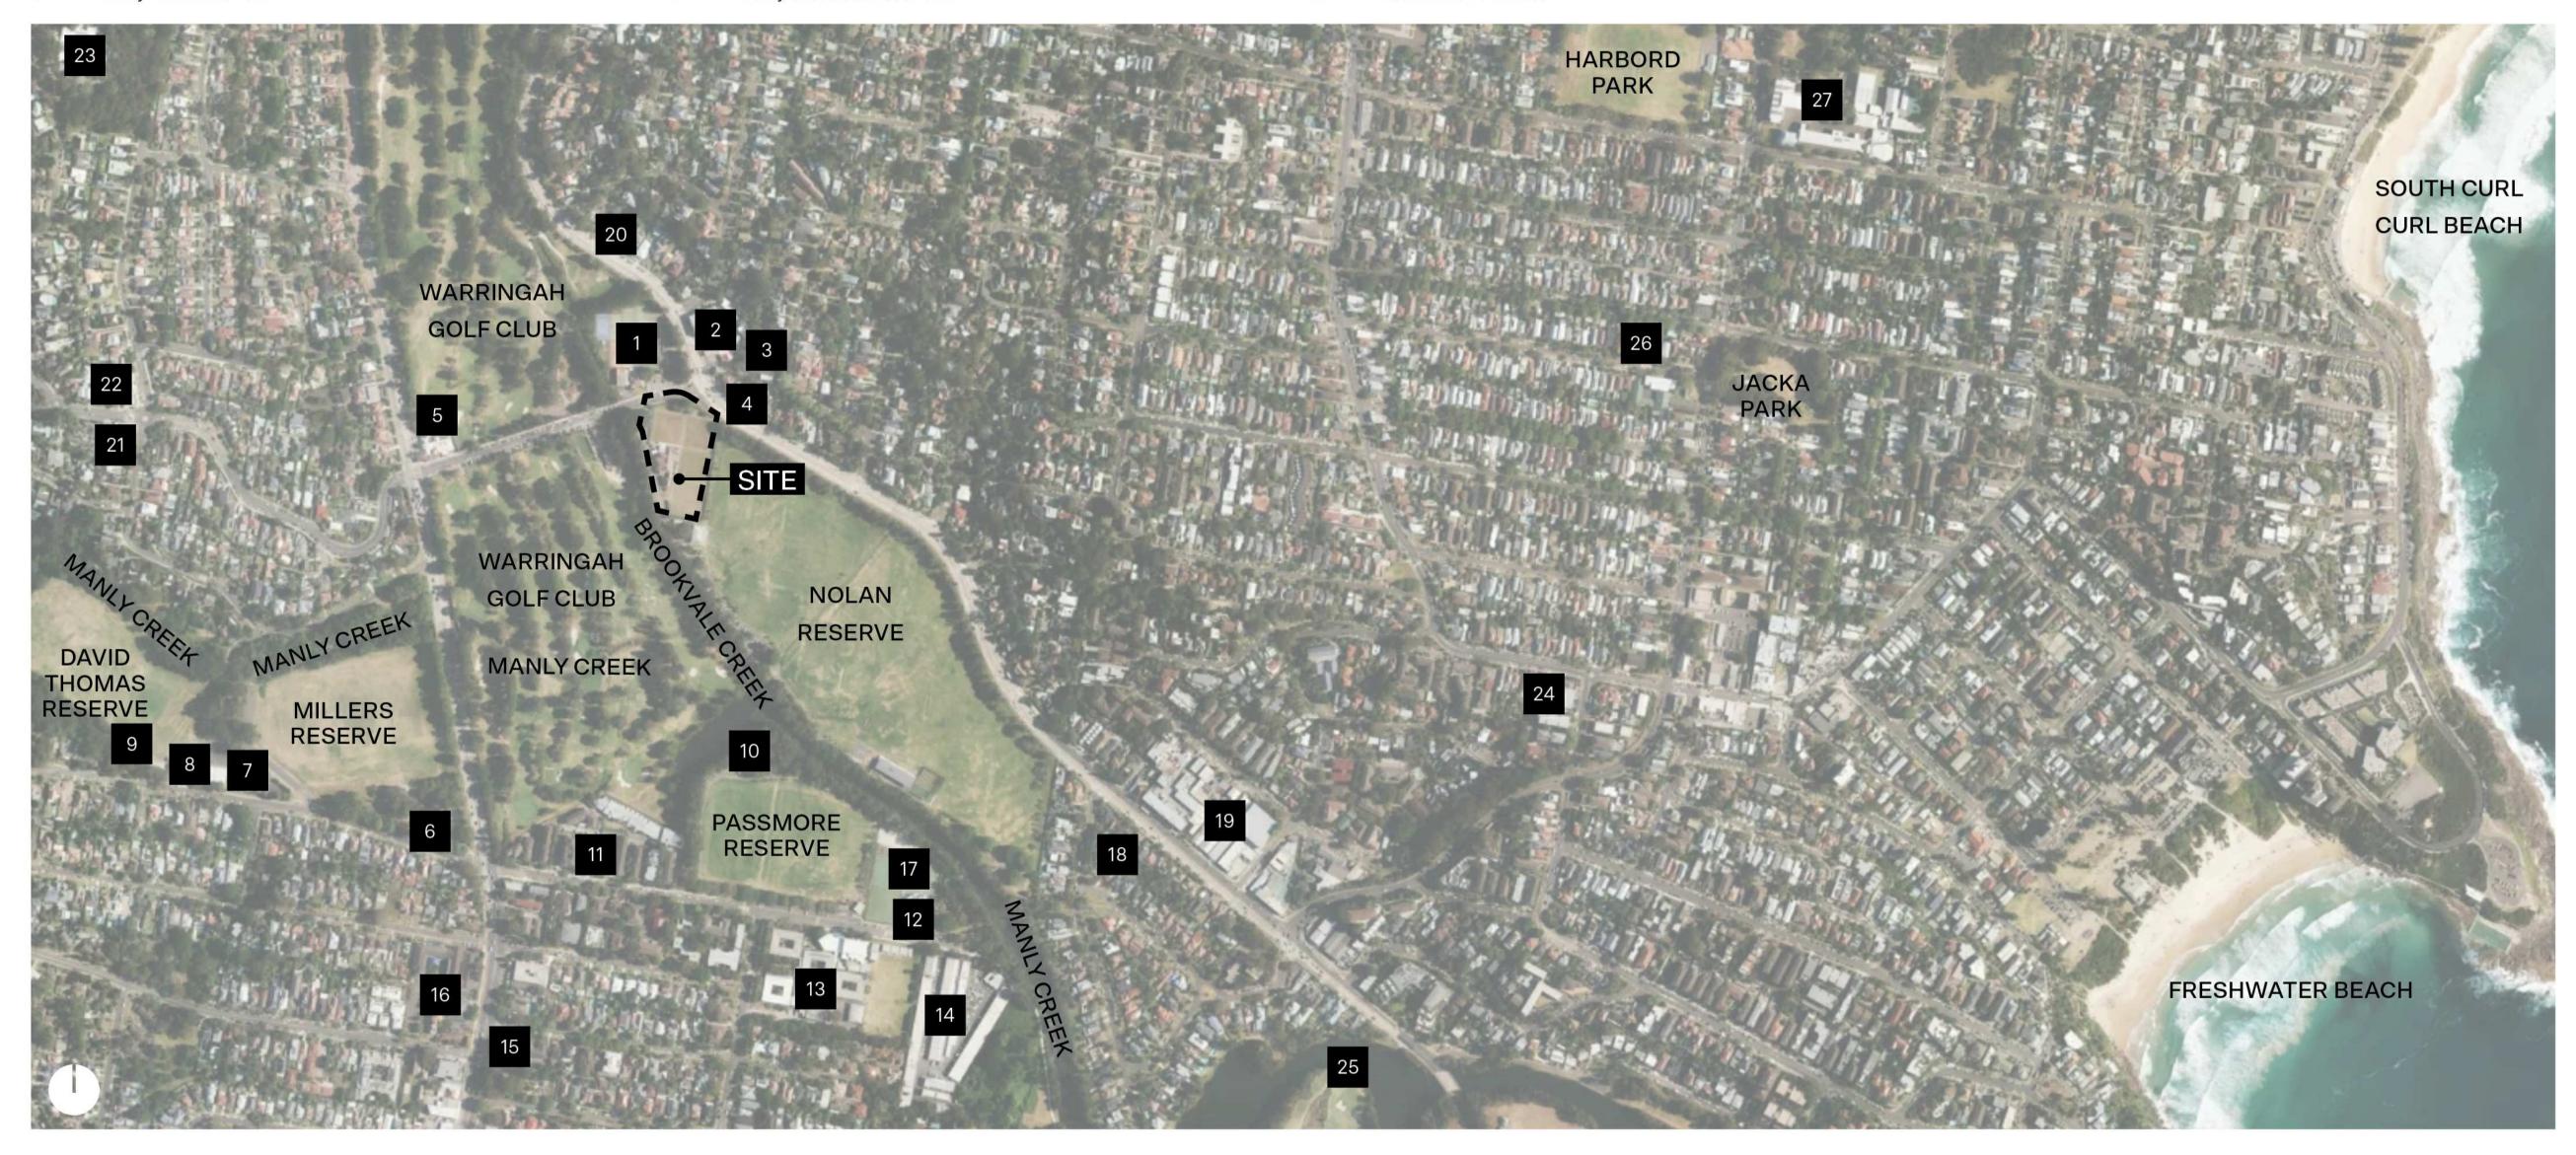

## North Manly NSW

- The Football Factory North Manly Voyager Tennis Academy North Manly Squash Club
- Shore Physiotherapy Manly Hillside Care Community
- East Coast Squash Academy
- Warringah Golf Club Manly Vale Skate Park

- Manly Vale Early Learning Services Manly Vale Football Club
- Last Man Stands T20 Cricket Club
- Playground Passmore Reserve
- Northern Beaches Private Tutoring Service Manly Vale - Calabria Bowling Sports & Social Club
- Mackellar Girls Campus
- Manly Grove Business Park

- Manly Vale Community Centre & Garden
- St Kieran's Catholic Primary School & Church
- Manly Small Bore Rifle Club Lifeguard International
- Guardian Childcare & Education Freshwater
- WSS Boards Sports Store Playhouse Learning Centre
- 21 Neurohealth Wellness

- Focus Allied Health Clinic
- iCare Pharmacy Allambie The Beach School

23

27

- The Learning Sanctuary Freshwater
- Australian Air League Manly Squadron St John the Baptist Catholic Primary School
- Harbord Bowling and Recreation Club