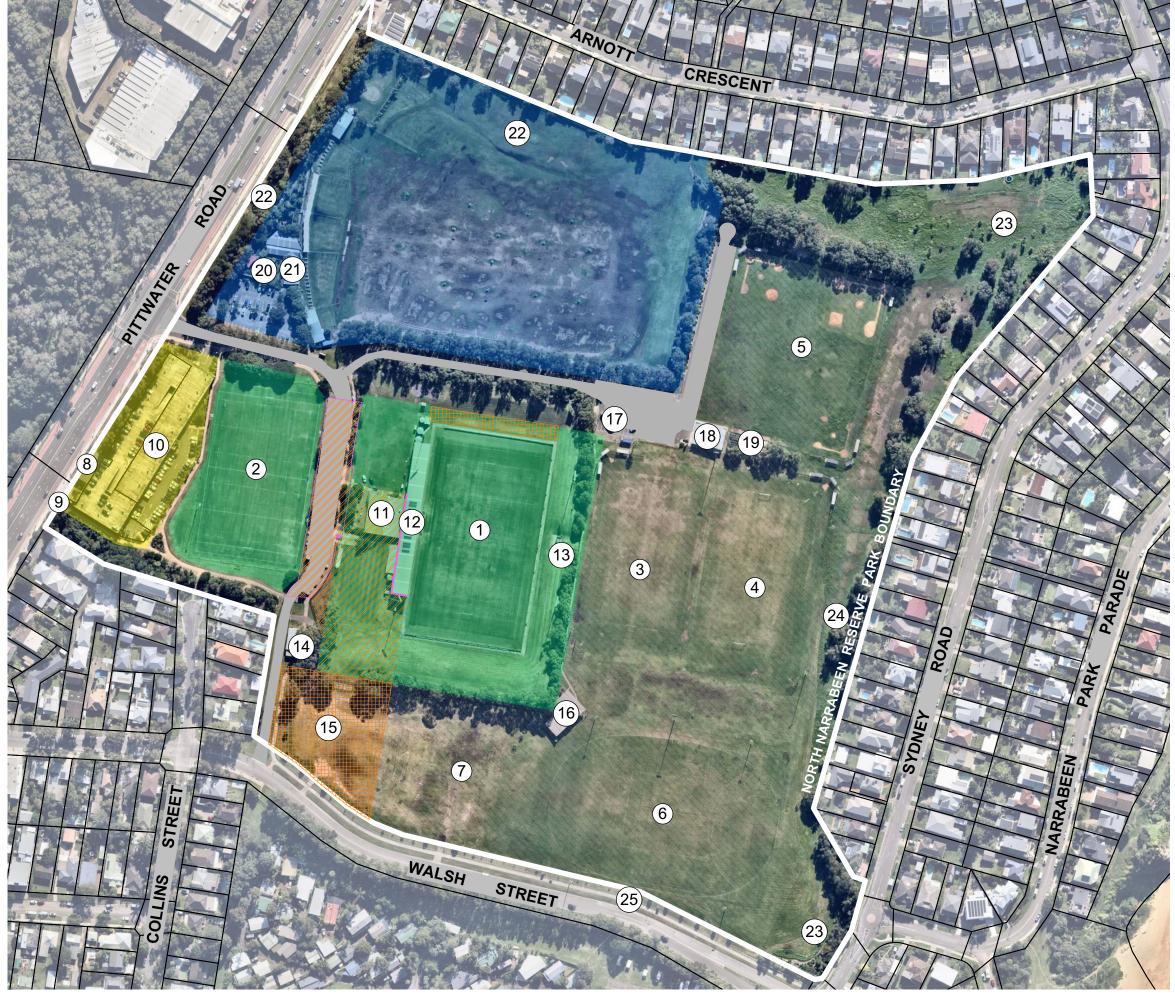

## **KEY PLACES / FACILITIES**

Warriewood multi-storey commuter carpark

Pittwater Rugby Park

Market Lease Area / Market Car parking Playing fields

**Pittwater Golf Centre** 

- 1 Field 1
- 2 Field 2
- (3) Field 3
- (4) Field 4
- 5 Field 5
- (6) Field 6
- (7) Field 7
- (8) Leased business & lift access to carpark
- (9) BLine bus stop & shared path entry
- (10) Existing public amenities
- (11) Pittwater Rugby Park Function Centre
- (12) Pittwater Rugby Park Grandstand Complex
- (13) Steve Temple Bar / Spectator Hill
- (14) Storage shed / former Pony Clubhouse
- (15) Overflow parking area (markets)
- (16) Narrabeen Reserve Sports Amenities South
- (17) Temporary Covid testing clinic
- (18) Narrabeen Reserve Sports Amenities North
- (19) Baseball batting cages
- (20) Putt Putt facility
- (21) Pittwater Driving Range office
- (22) Existing & proposed native landscape buffer planting
- (23) Existing passive open space
- (24) Existing open space embankment
- (25) Walsh Street park boundary shared path, tree planting & parking