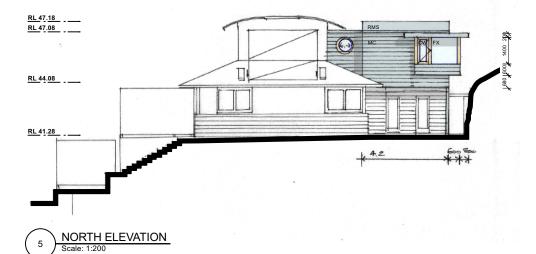

2 EAST ELEVATION
Scale: 1:200



1 ROOF PLAN
Scale: 1:200







2, 1 BELMORE ROAD RANDWICK NSW 2031 fo@studiodewar.com.au +61(0) 451 760 646 NSW Architects Registration 11049 GENERAL NOTES + DISCLAIMER

THE INFORMATION ON THIS DRAWING IS TO BE USED APPLICATION PURPOSES ONLY. THIS DRAWING IS NO CONSTRUCTION.

| STAGE | PRELIMINARY        | •        |    |
|-------|--------------------|----------|----|
| ISSUE | DESCRIPTION        | DATE     | BY |
| Α     | ISSUE FOR APPROVAL | 4/4/2023 | MD |

| CLIENT  | TANNER                    |        | TITLE        | N |
|---------|---------------------------|--------|--------------|---|
| PROJECT | ALTERATIONS AND ADDITIONS |        | PROJECT CODE |   |
|         |                           | 4      | SHEET        |   |
|         | L0T 208 / DP 15376        |        |              |   |
|         | 240 WHA