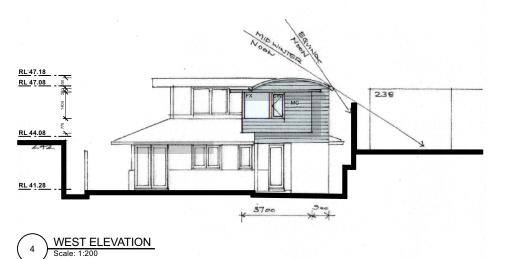

2 EAST ELEVATION
Scale: 1:200



1 ROOF PLAN
Scale: 1:200







2, 1 BELMORE ROAD RANDWICK NSW 2031 fo@studiodewar.com.au +61(0) 451 760 646 NSW Architects Registration 11049 GENERAL NOTES + DISCLAIMER

THE INFORMATION ON THIS DRAWING IS TO BE USED APPLICATION PURPOSES ONLY. THIS DRAWING IS NO CONSTRUCTION.

| STAGE | PRELIMINARY        | •        |    |
|-------|--------------------|----------|----|
| ISSUE | DESCRIPTION        | DATE     | BY |
| Α     | ISSUE FOR APPROVAL | 4/4/2023 | MD |

| CLIENT  | TANNER                    |        | TITLE        | N |
|---------|---------------------------|--------|--------------|---|
| PROJECT | ALTERATIONS AND ADDITIONS |        | PROJECT CODE |   |
|         |                           | 4      | SHEET        |   |
|         | L0T 208 / DP 15376        |        |              |   |
|         | 240 WHALE