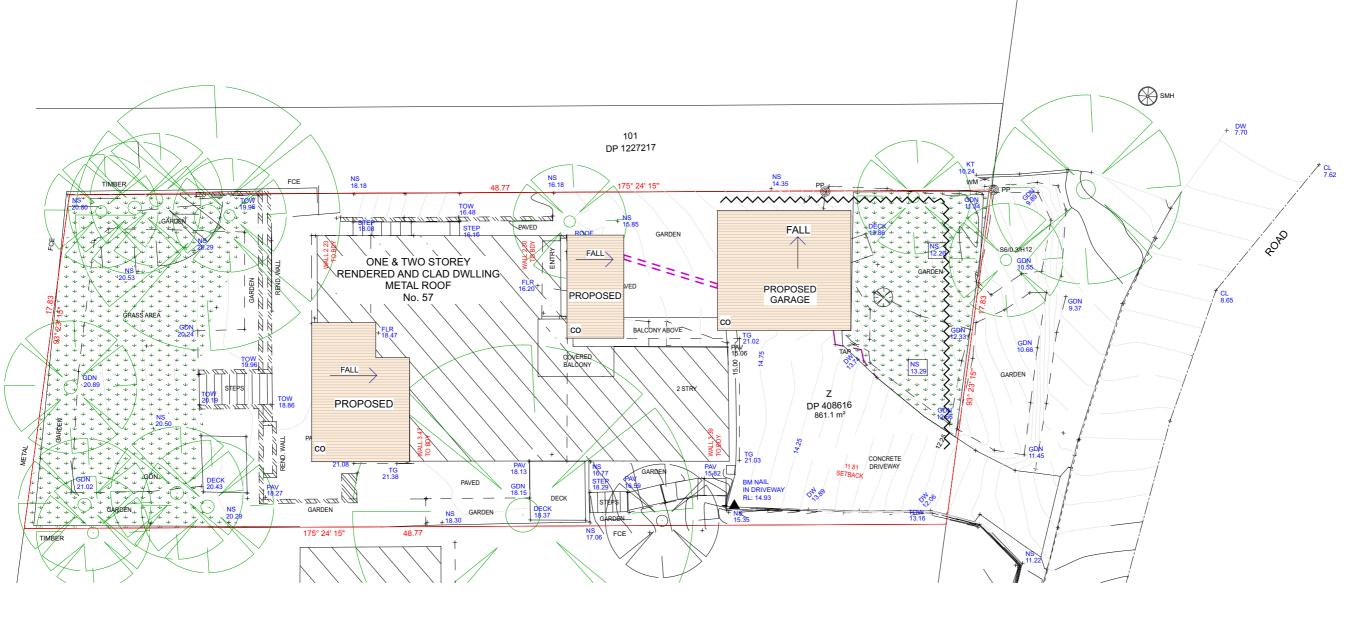

CLIENT DETAILS:

1:200

EMMA & ANTHONY WATSON

57 CRESCENT ROAD NEWPORT NSW 2106 AUSTRALIA

PROPERTY:

LOT Z DP 408616

DRAWING TITLE:

DA PLANS