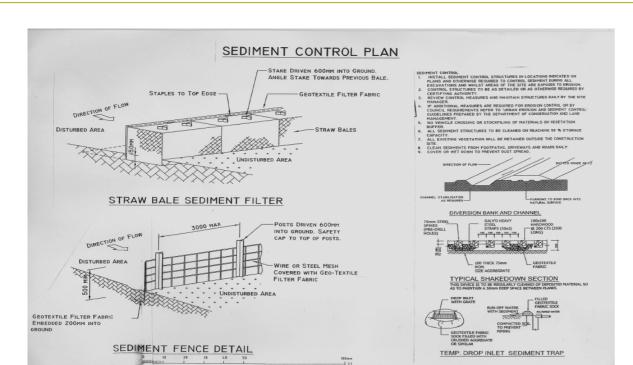

**EROSION AND SEDIMENT CONTROL PLAN** 

KEY:

STRAW BALE **~~~~~** 

## NOTES:

- 1. EROSION AND SEDIMENT CONTROL IN ACCORDANCE WITH NORTHERN BEACHES COUNCIL GUIDELINES.
- 2. AREAS OF EXCAVATION AND FILL TO BE PROTECTED FOR RUN OFF.
- 3. STRAW BALE FENCES TO BE ERECTED AS INDCIATED ON PLAN.
- 4. ALL VEHICLES TO BE CLEANED PRIOR TO LEAVING THE SITE.
- 5. MAINTAIN ALL SEDIMENT CONTROL DEVISED DURING THE CONSTRUCTION PHASE.
- 6. NO SEDIMENT OR BUILDING MATERIALS ARE TO LEAVE THE SITE.
- 7. IF STOCK PILING OF EXCAVATION IS REQUIRED THEN A SEDIMENT FENCE IS TO BE PROVIDED AROUND THE AREA TO PREVENT ANY RUN OFF.
- 8. ALL TREES ARE TO BE PROTECTED.