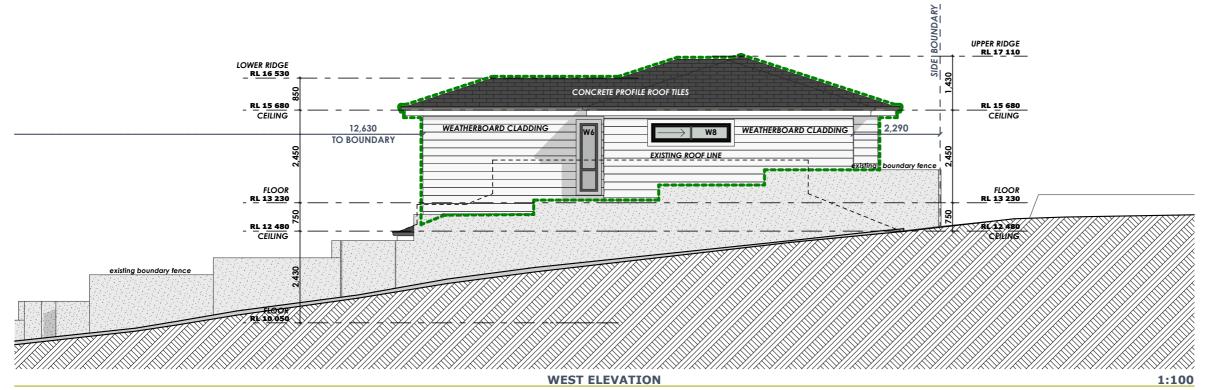

# **ELEVATIONS (EAST & WEST)**

PO BOX 1183 • DEE WHY 2099
TEL: 9938 5611
FAX: 9938 5911
EMAIL: sales@yourstyle.com.au
WEB: www.yourstyle.com.au

Client Name:

JODY & GEMMA WALL

Client Address: 385 CONDAMINE STREET,

Client Address: ALLAMBIE HEIGHTS 2100

Client No.: WAL 0622 01 DA

All construction work to be performed in accordance with Australian Standards and Building Code of Australia 2019.

### © Copyright Acknowledgement

We agree and understand these drawings and plans are solely and entirely the interlectual property of Your Style Designer Home Additions and the normal copyright laws apply. License is not granted for the use of these designs or drawings.

Project Number: WAL 0622 01 DA Included Pages: 1-

#### **Project Acceptance**

We agree to these works in accordance with Your Style's Building Specification & Quote Document and this Design.

**Signed...... Date:** Friday, 30 September 2022
Your Style Designer Home Additions

Signed Date: Friday, 30 September 2022
Client's signature

Drawing Title: ELEVATIONS

Project Name: First Floor Addition

Architect: Your Style Designer Home Additions

Status: DA STAGE Scale: 1:100

Plot Date: Friday, 30 September 2022

File Location: WAL 0622 01 DA.pln

#### our Style Construction Certificate Excludes:

Items in red and/or listed here do not form part of Your Style's Construction Certificate and will not be approved for construction under Your Style's Construction Certificate and will require a seperate CC Application.