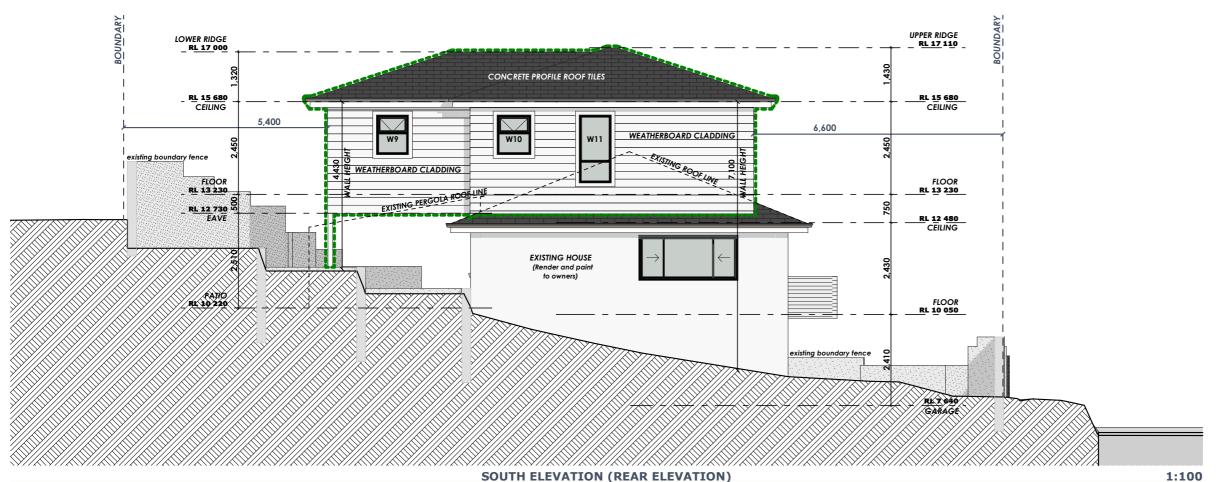

# **ELEVATIONS (NORTH & SOUTH)** 8.5m BUILDING HEIGHT TAKEN FROM UNDER HIGHEST RIDGE POINT \_ - -UPPER RIDGE RL 17 110 LOWER RIDGE RL 17 000 CONCRETE PROFILE ROOF TILES RL 15 680 CEILING RL 15 680 CEILING WEATHERBOARD CLADDING FLOOR RL 13 230 EXISTING PERGOLA ROOF LIN RL 12 730 EAVE RL 12 480 CEILING HOUSE HOUSE (Render as paint to PATIO GARAGE **NORTH ELEVATION (FRONT ELEVATION)** 1:100

Date: Friday, 30 September 2022

Client Name : **JODY & GEMMA WALL** 885 CONDAMINE STREET, Client Address

Client No.:

All construction work to be performed in accordance with Australian Standards and Building Code of Australia 2019.

WAL 0622 01 DA

#### © Copyright Acknowledgement

**ALLAMBIE HEIGHTS 2100** 

We agree and understand these drawings and plans are solely and entirely the interlectual property of Your Style Designer Home Additions and the normal copyright laws apply. License is not granted for the use of these designs or drawings.

roject Number: WAL 0622 01 DA Included Pages: 1-

Signed.. Client's signature

#### **Project Acceptance**

We agree to these works in accordance with Your Style's Building Specification & Quote Document and this Design

. Date: Friday, 30 September 2022 Your Style Designer Home Additions

Signed... Date: Friday, 30 September 2022 Client's signature

Signed.. Date: Friday, 30 September 2022 Client's signature

**ELEVATIONS** First Floor Addition roject Nan Your Style Designer Home Additions Architect: DA STAGE 1:100 tatus : Plot Date : riday, 30 September 2022 ile Location WAL 0622 01 DA.pln

#### Your Style Construction Certificate Excludes

ems in red and/or listed here do not form part of Your Style onstruction Certificate and will not be approved for onstruction under Your Style's Construction Certificate and