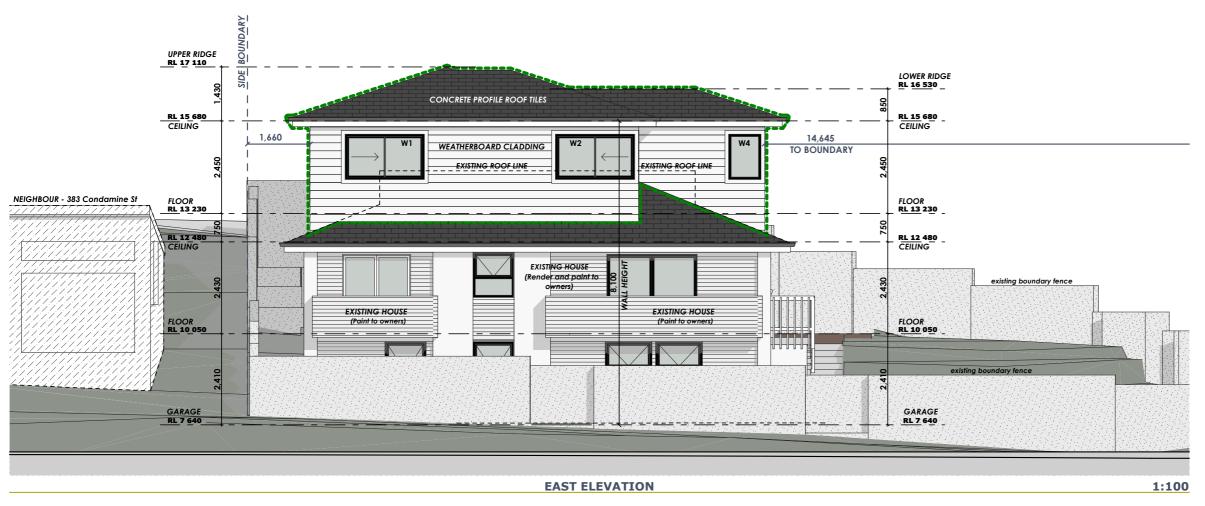

# **ELEVATIONS (EAST & WEST)**

PO BOX 1183 • DEE WHY 2099
TEL: 9938 5611
FAX: 9938 5911
EMAIL: sales@yourstyle.com.au
WEB: www.yourstyle.com.au

Client Name:

JODY & GEMMA WALL

Client Address: 385 CONDAMINE STREET,

Client Address: ALLAMBIE HEIGHTS 2100

Client No.: WAL 0622 01 DA

All construction work to be performed in accordance with Australian Standards and Building Code of Australia 2019.

### © Copyright Acknowledgement

We agree and understand these drawings and plans are solely and entirely the interlectual property of Your Style Designer Home Additions and the normal copyright laws apply. License is not granted for the use of these designs or drawings.

Project Number: WAL 0622 01 DA Included Pages: 1-

#### **Project Acceptance**

We agree to these works in accordance with Your Style's Building Specification & Quote Document and this Design.

**Signed...... Date:** Friday, 30 September 2022
Your Style Designer Home Additions

Signed Date: Friday, 30 September 2022
Client's signature

Drawing Title: ELEVATIONS

Project Name: First Floor Addition

Architect: Your Style Designer Home Additions

Status: DA STAGE Scale: 1:100

Plot Date: Friday, 30 September 2022

File Location: WAL 0622 01 DA.pln

#### our Style Construction Certificate Excludes:

Items in red and/or listed here do not form part of Your Style's Construction Certificate and will not be approved for construction under Your Style's Construction Certificate and will require a seperate CC Application.