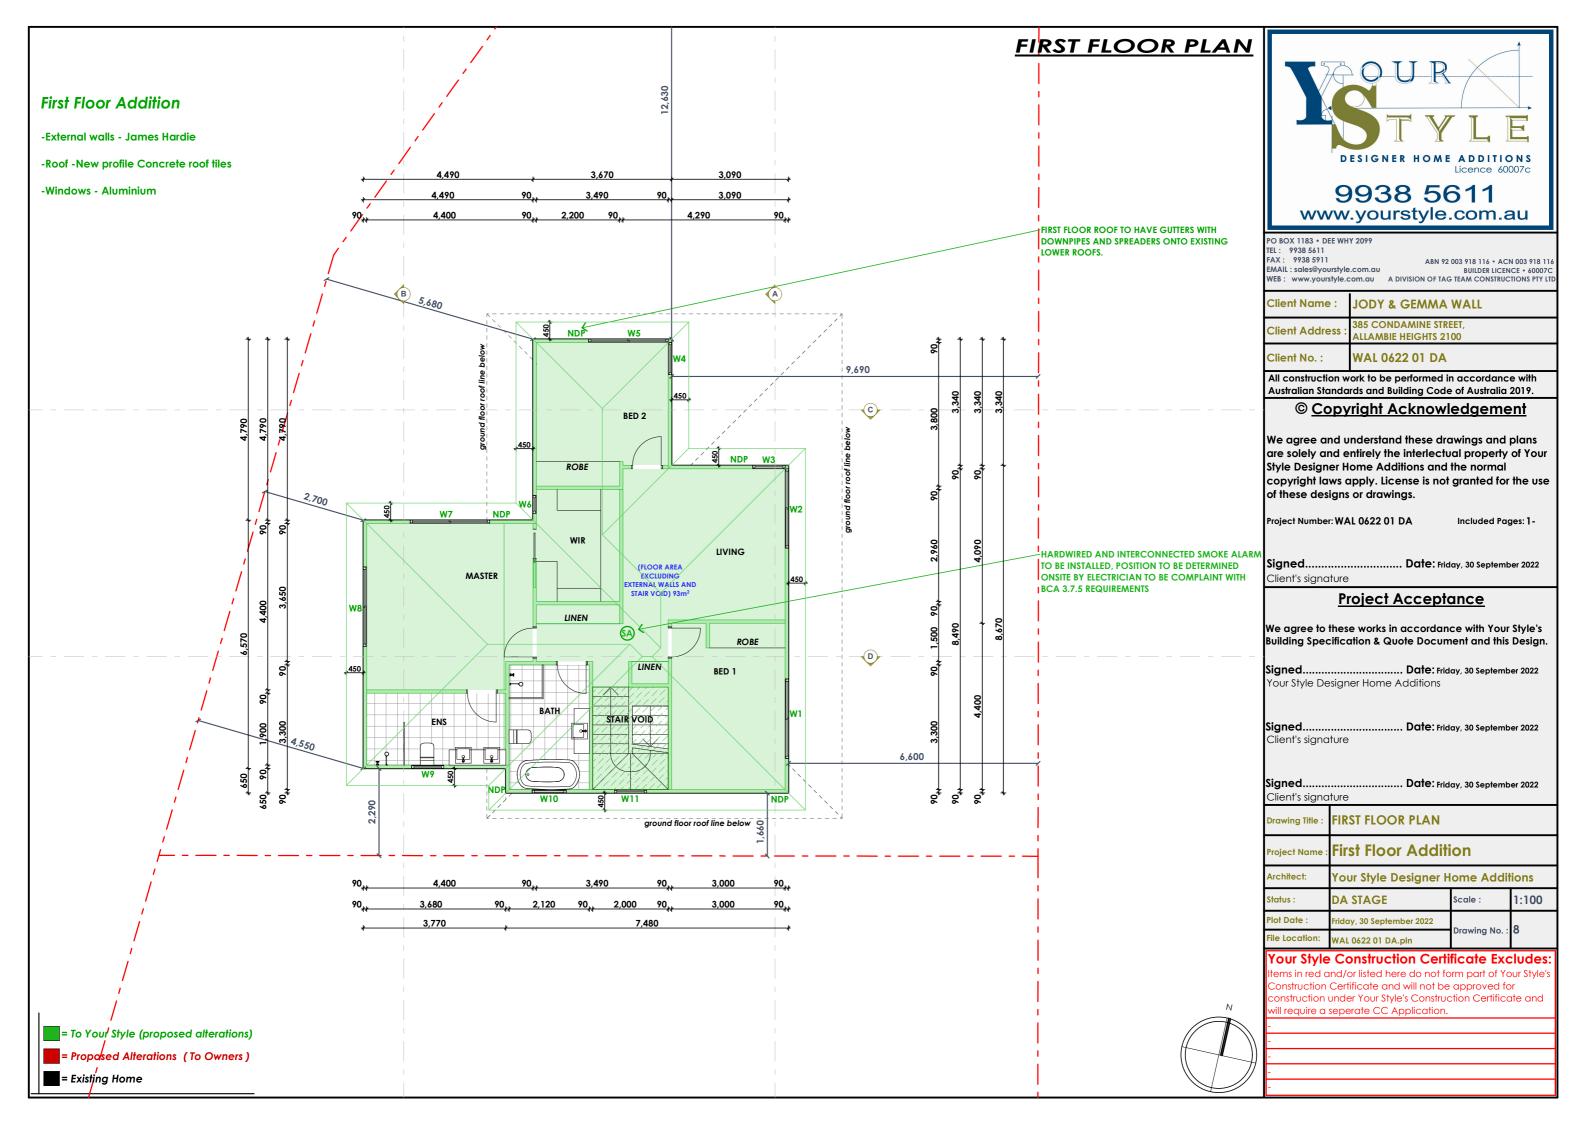

Client Name:

JODY & GEMMA WALL

Client Address:
ALLAMBIE HEIGHTS 2100

Client No.:
WAL 0622 01 DA

All construction work to be performed in accordance with Australian Standards and Building Code of Australia 2019.

# © Copyright Acknowledgement

We agree and understand these drawings and plans are solely and entirely the interlectual property of Your Style Designer Home Additions and the normal copyright laws apply. License is not granted for the use of these designs or drawings.

Included Pages: 1-

.. Date: Friday, 30 September 2022

Project Number: WAL 0622 01 DA

### <u>Project Acceptance</u>

We agree to these works in accordance with Your Style's Building Specification & Quote Document and this Design.

Drawing Title: PERSPECTIVES

Project Name: First Floor Addition

Architect: Your Style Designer Home Additions

Status: DA STAGE Scale:

Plot Date: Friday, 30 September 2022

File Location: WAL 0622 01 DA.pln

Drawing No.: 1

#### Your Style Construction Certificate Excludes:

Items in red and/or listed here do not form part of Your Style's Construction Certificate and will not be approved for construction under Your Style's Construction Certificate and will require a seperate CC Application.