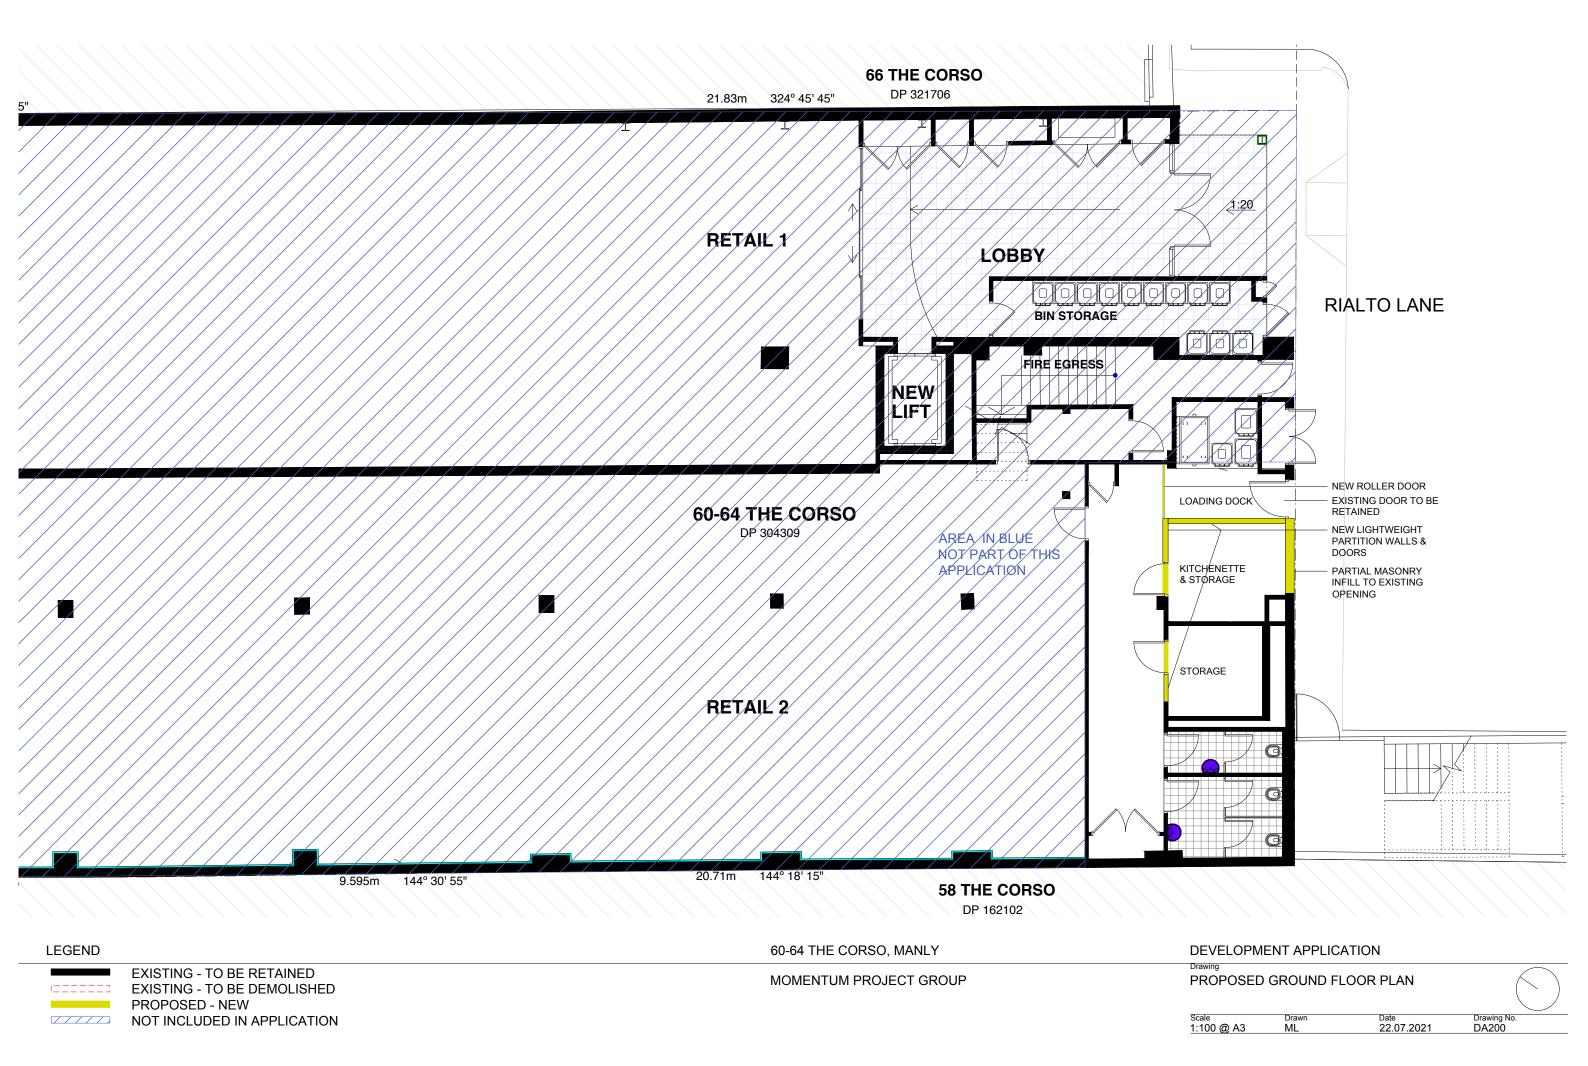

DEVELOPMENT APPLICATION

rawing

PROPOSED FIRST FLOOR PLAN

 Scale
 Drawn
 Date
 Drawing No.

 1:100 @ A3
 ML
 22.07.2021
 DA201

LEGEND

EXISTING - TO BE RETAINED

60-64 THE CORSO, MANLY