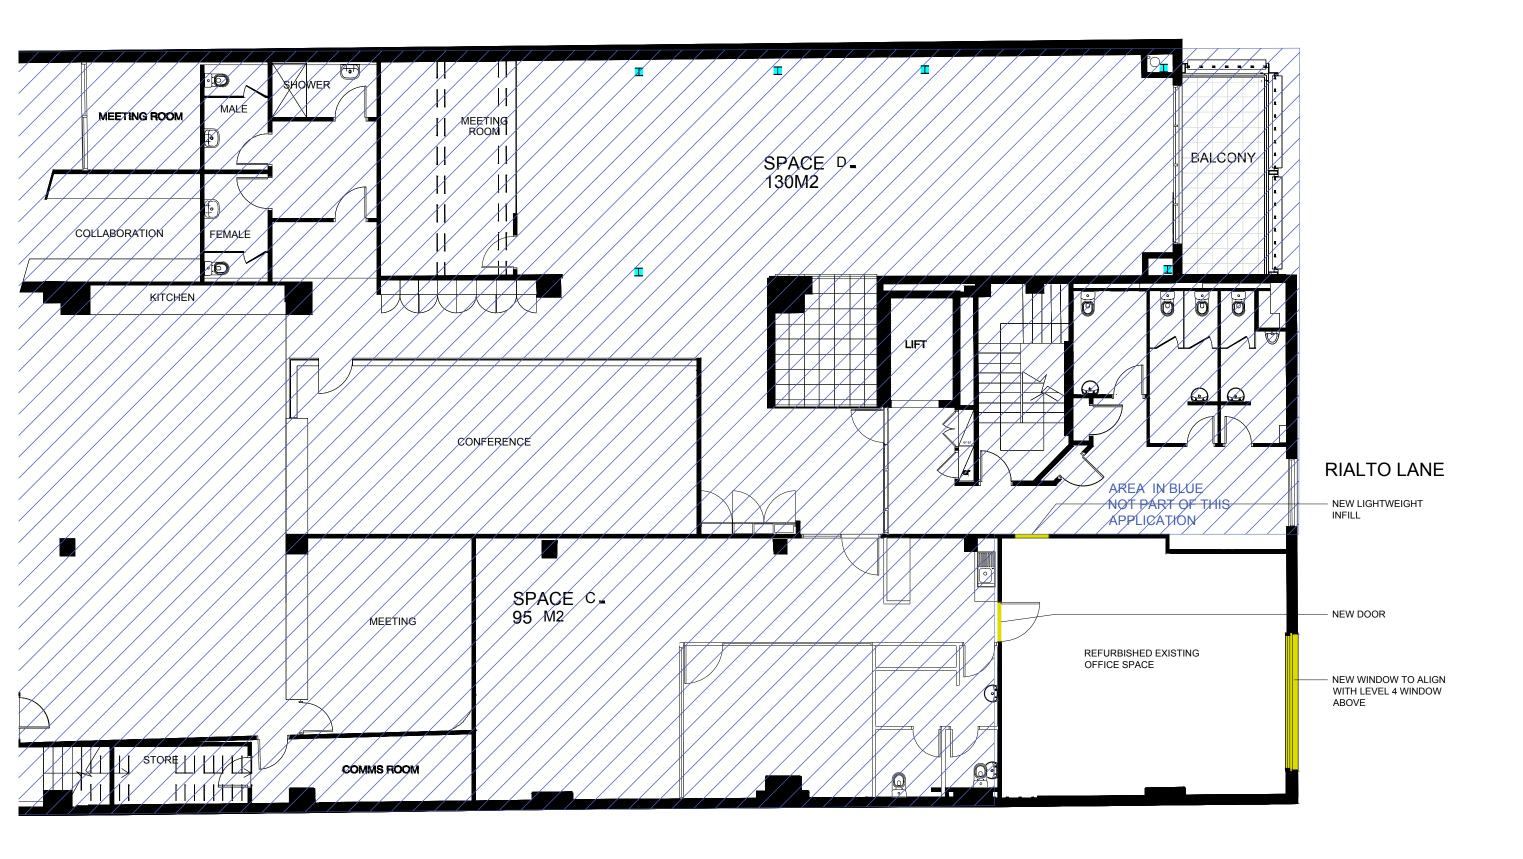

DEVELOPMENT APPLICATION

PROPOSED ELEVATION - RIALTO LANE

MOMENTUM PROJECT GROUP EXISTING - TO BE DEMOLISHED PROPOSED - NEW NOT INCLUDED IN APPLICATION

| Scale      | Drawn | Date       | Drawing No. |  |
|------------|-------|------------|-------------|--|
| 1:100 @ A3 | ML    | 22.07.2021 | DA300       |  |
|            |       |            |             |  |