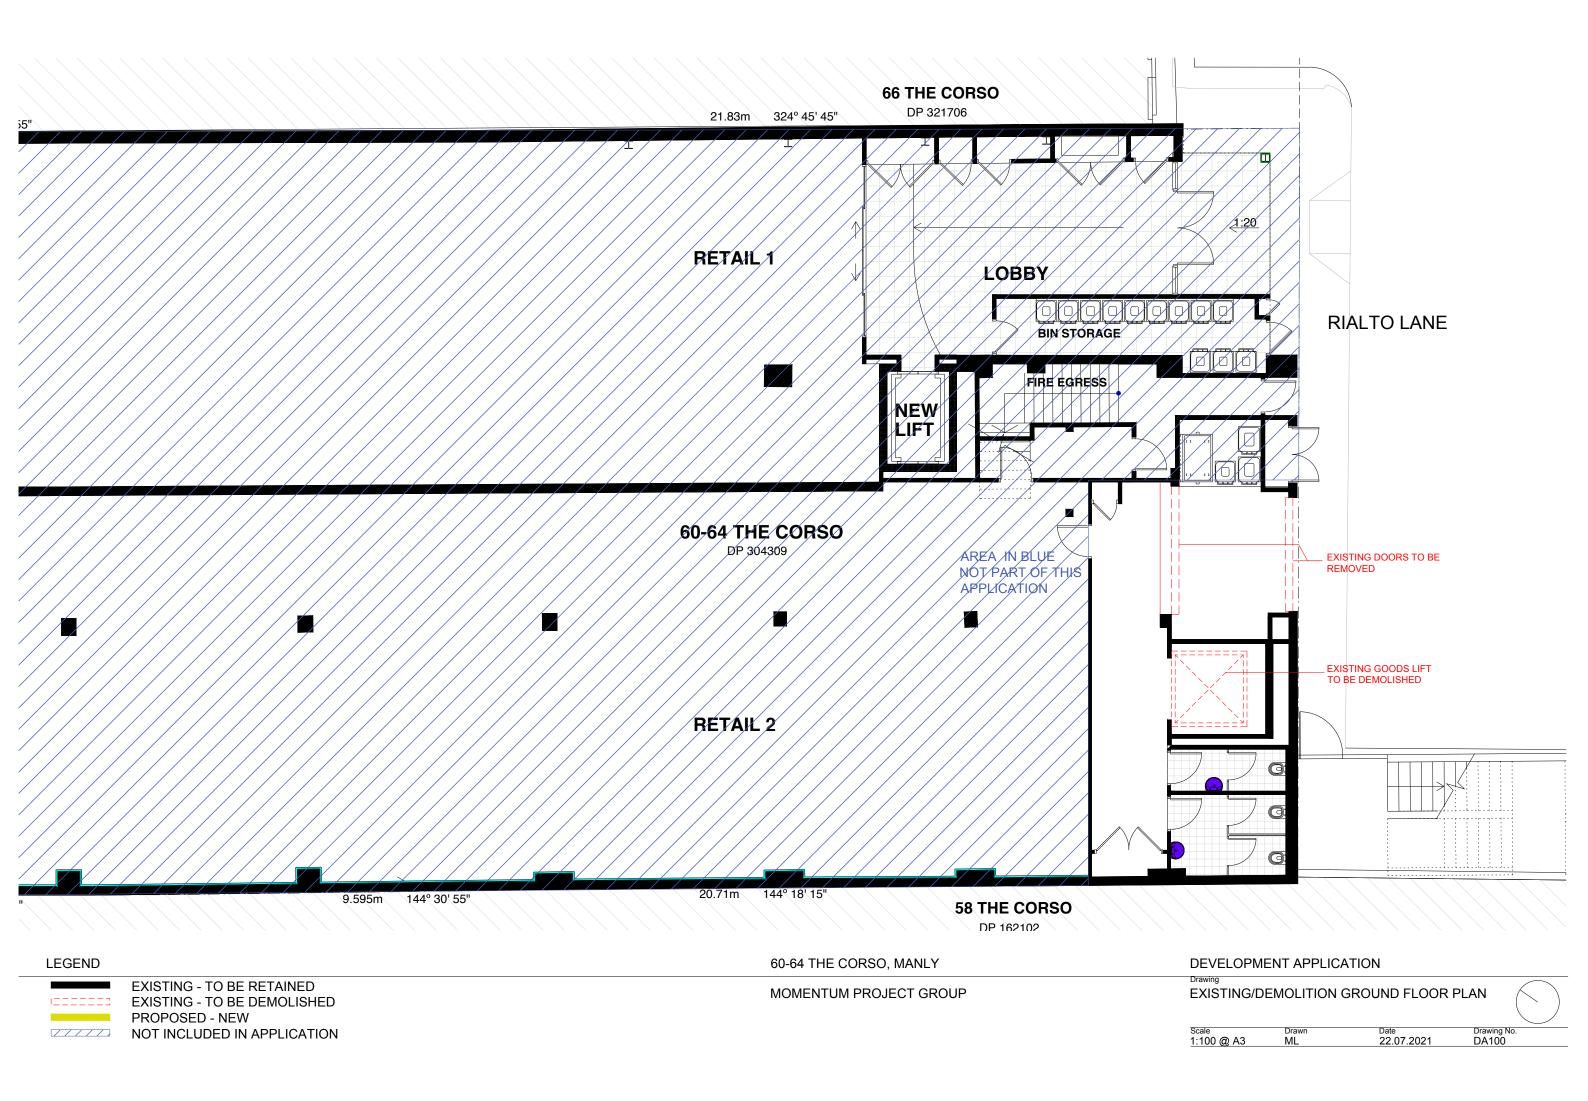

LOCATION PLAN NOT TO SCALE

MOMENTUM PROJECT GROUP

LOCATION & SITE PLAN

Drawing No.

Date 22.07.2021

Scale 1:200 @ A3

LEGEND 60-64 THE CORSO, MANLY DEVELOPMENT APPLICATION

EXISTING - TO BE RETAINED
EXISTING - TO BE DEMOLISHED
PROPOSED - NEW
NOT INCLUDED IN APPLICATION