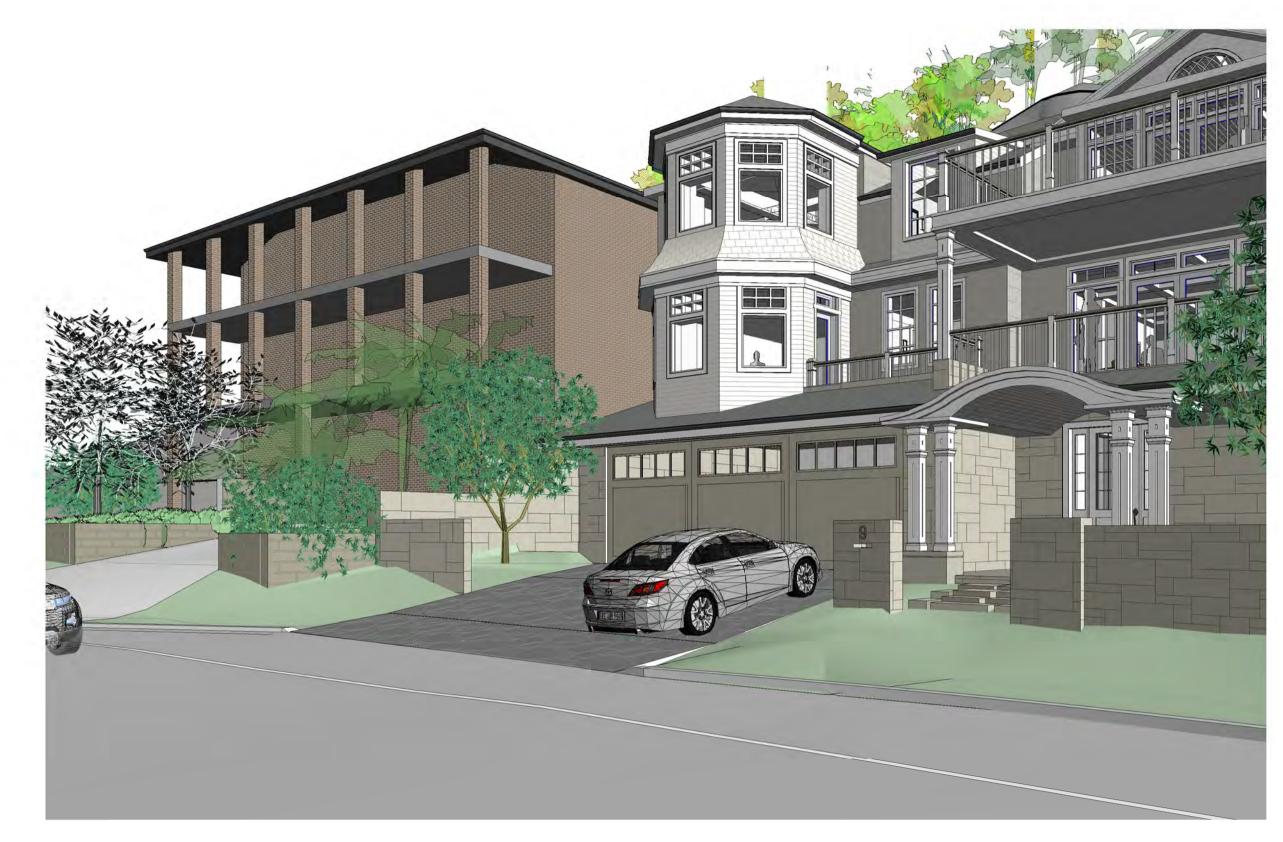

# NEIGHBOURING RESIDENCES TO RIDGE OF HILL BEYOND

NEIGHBOURING RESIDENCES TO RIDGE OF HILL BEYOND

REAR BOUNDARY DROPS APPROX 4M FROM NORTH TO SOUTH NEIGHBOURS APPROX 10M ABOVE BOUNDARY LINE

F 31/05/2020 delete rear terraces REVISION