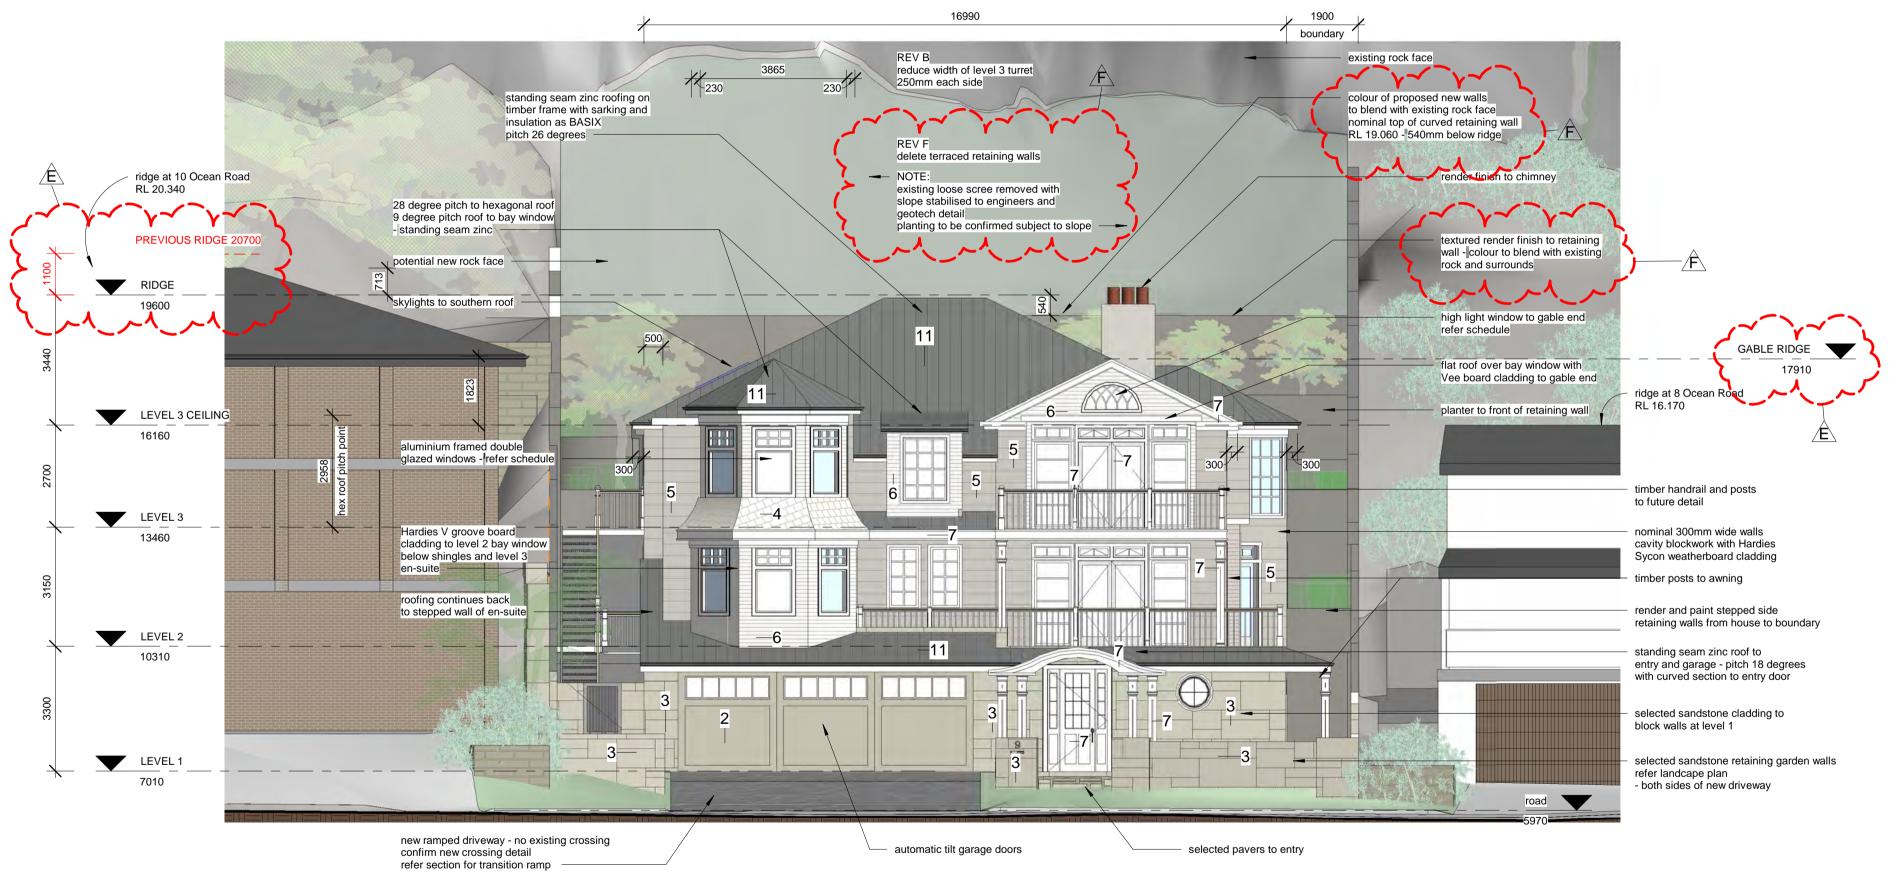

## map architecture-interiors

L1/255-259 Pacific Highway North Sydney NSW 2060 t: 0400 044 277 e: info@mapai.com.au

| 5 - NOF | RTH AN  | ID SOUTH     | I                         |                                                     |                                     |
|---------|---------|--------------|---------------------------|-----------------------------------------------------|-------------------------------------|
| SCALE   |         | DRAWN BY     |                           | CHE                                                 | CKED                                |
|         | 1 : 100 |              | GJ                        | BY                                                  | Checker                             |
|         |         | DWG NO.      | <b>л</b> /                | 1 202                                               | E                                   |
|         |         |              | DF                        | <b></b> 202                                         | Г                                   |
|         | 5 - NOI | S - NORTH AN | SCALE DRAWN BY<br>1 : 100 | S - NORTH AND SOUTH<br>SCALE DRAWN BY<br>1 : 100 GJ | SCALE DRAWN BY CHE<br>1 : 100 GJ BY |