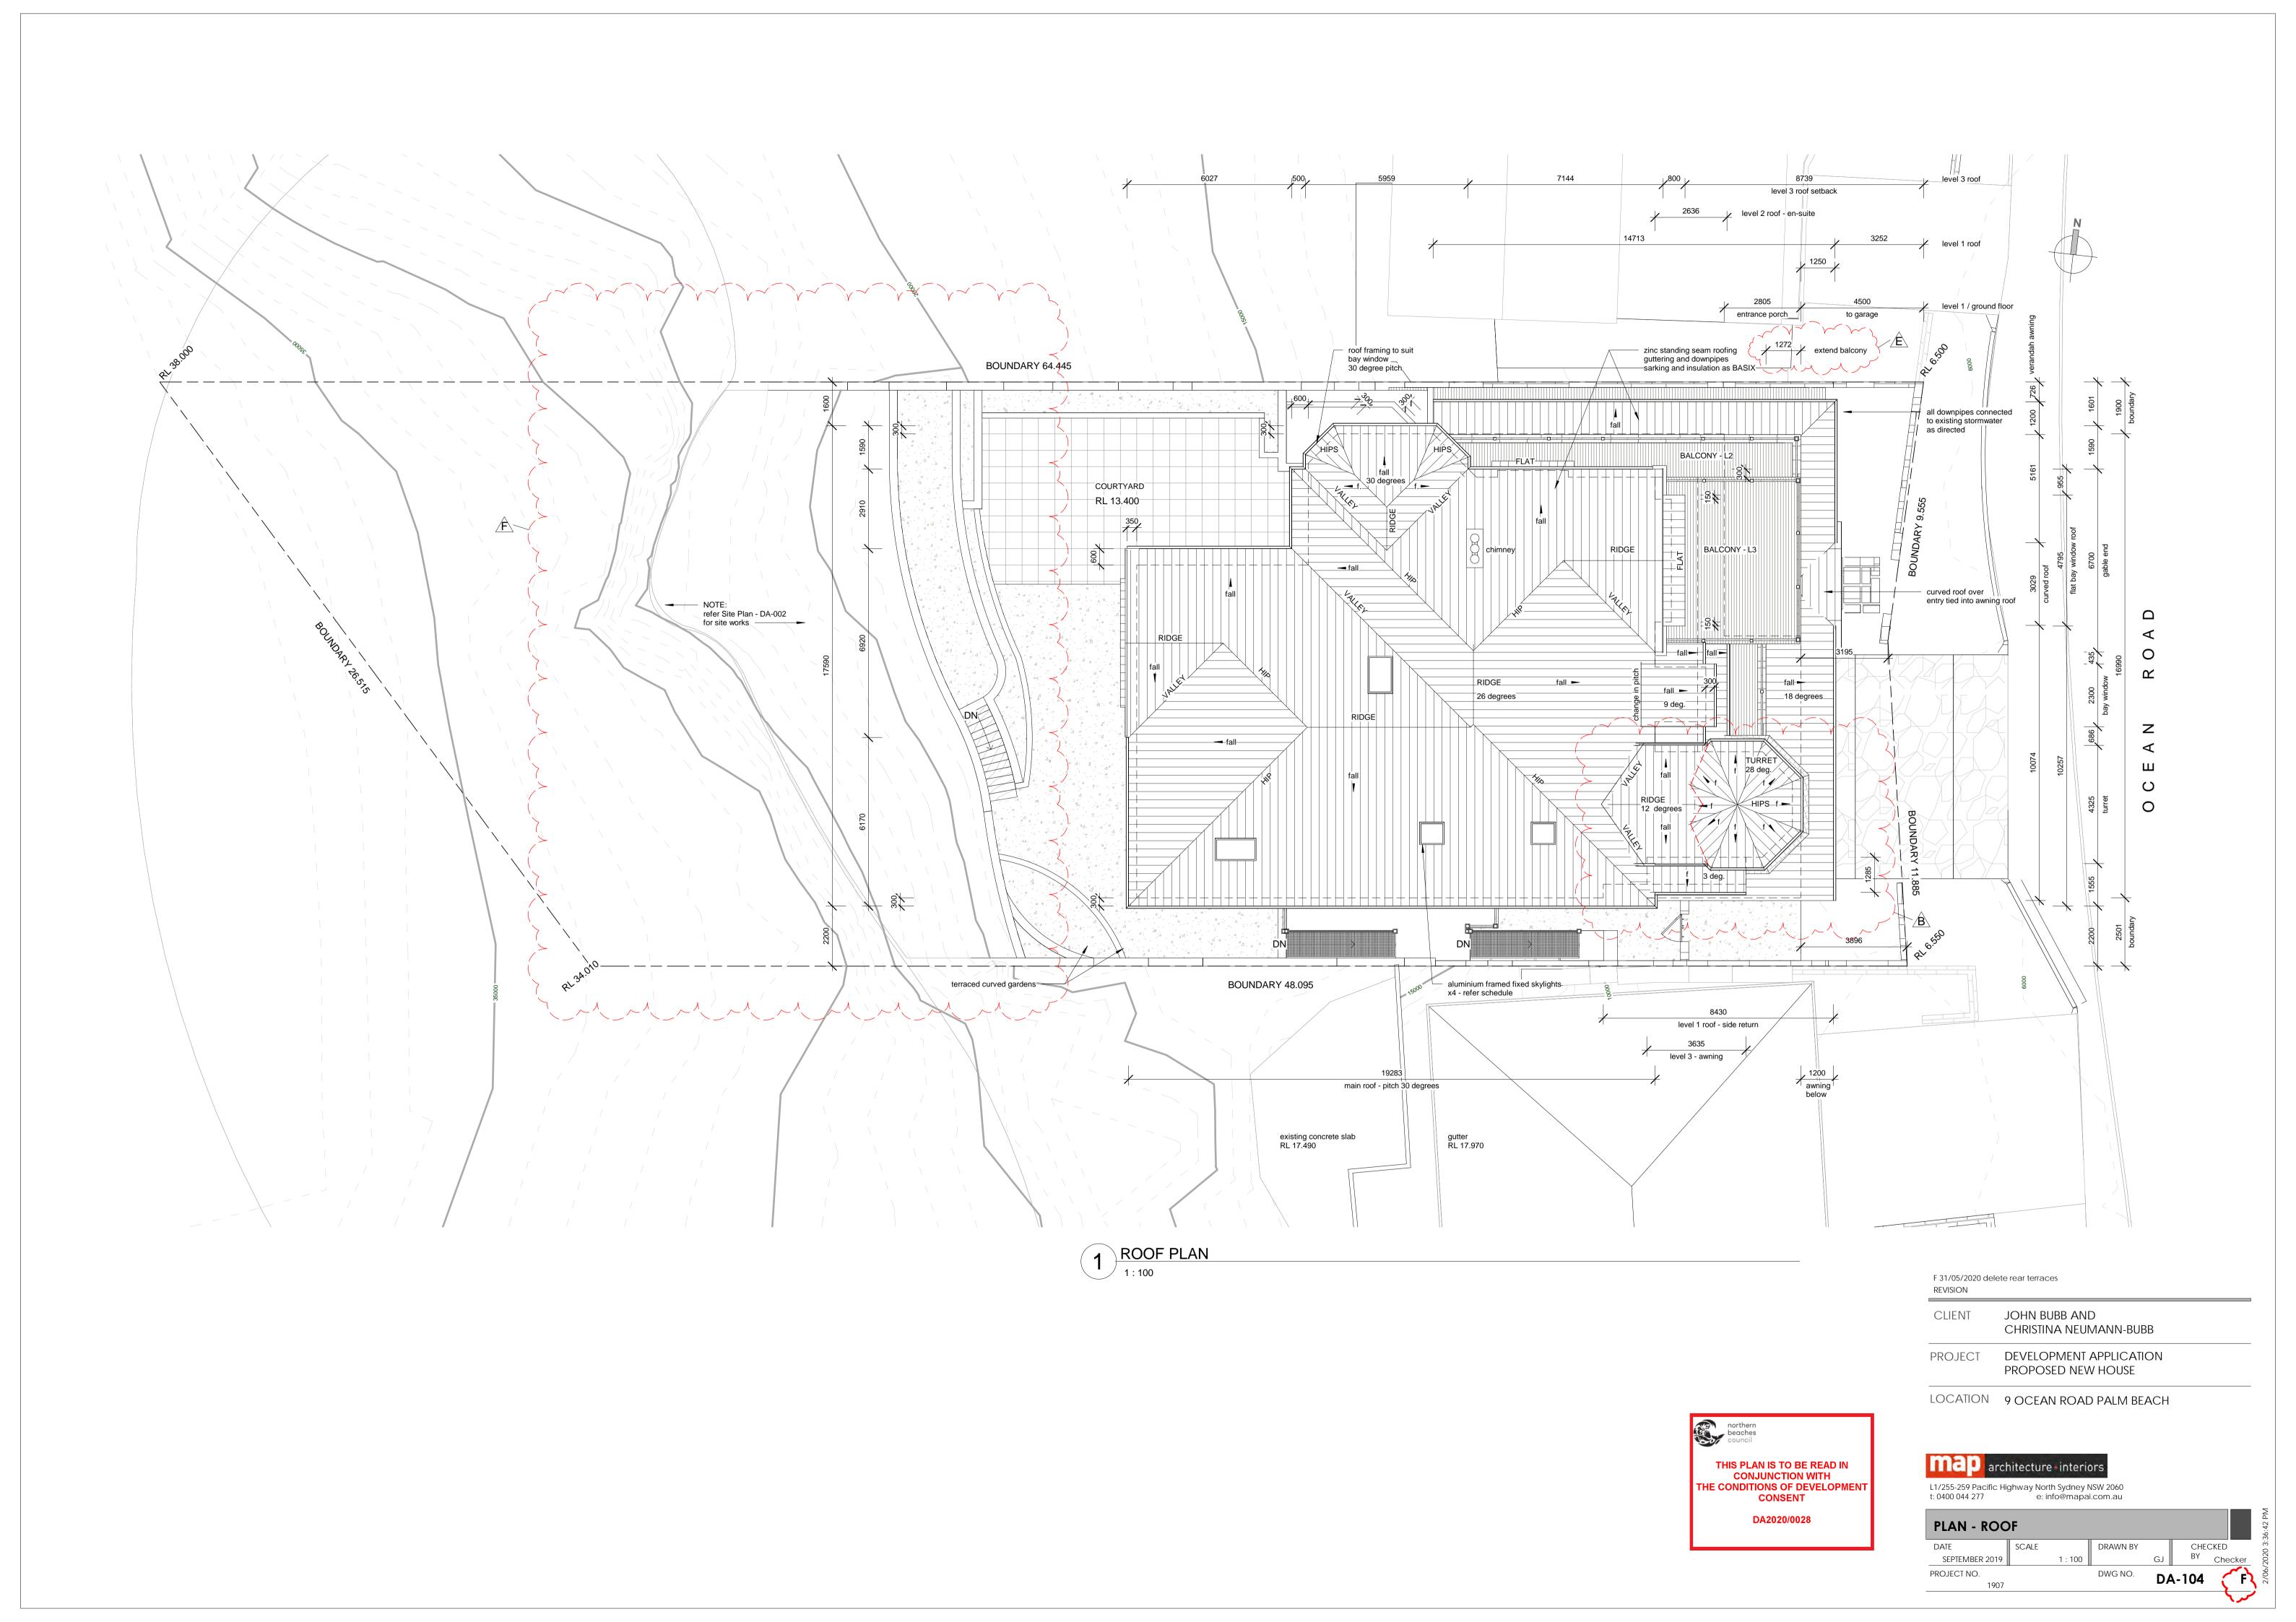

| CKED     |
| SEPTEMBER 2019 |       | 1 : 100 |          | GJ | BY    | Checker  |
| PROJECT NO.    |       |         | DWG NO.  |    | A-101 | <u> </u> |
| 1907           |       |         |          | DA | 4-101 |          |
|                |       |         |          |    |       |          |



| PLAN - LEVE    | EL 2  |         |          |       |             |         |
|----------------|-------|---------|----------|-------|-------------|---------|
| DATE           | SCALE |         | DRAWN BY |       | CHE         | CKED    |
| SEPTEMBER 2019 |       | 1 : 100 | A        | uthor | BY          | Checker |
| PROJECT NO.    |       |         | DWG NO.  | ח/    | <b>-102</b> |         |
| 1907           |       |         |          | DF    | 4-102       |         |



**F \** 







Elevation - EAST 1 1:100











- 11. ZINC ROOFING / GUTTTERING
- 12. GARDEN STEPS
- 13. DECOMPOSED GRANITE MULCH

L1/255-259 Pacific Highway North Sydney NSW 2060 t: 0400 044 277 e: info@mapai.com.au

| ELEVATIONS     | S - EAS | T AND   | WEST     |            |              |         |
|----------------|---------|---------|----------|------------|--------------|---------|
| DATE           | SCALE   |         | DRAWN BY |            | CHE          | CKED    |
| SEPTEMBER 2019 |         | 1 : 100 |          | GJ         | BY           | Checker |
| PROJECT NO.    |         |         | DWG NO.  | <b>Б</b> / | -201         |         |
| 1907           |         |         |          | UF         | <b>1-201</b> |         |

て



2 Elevation - SOUTH



THIS PLAN IS TO BE READ IN CONJ