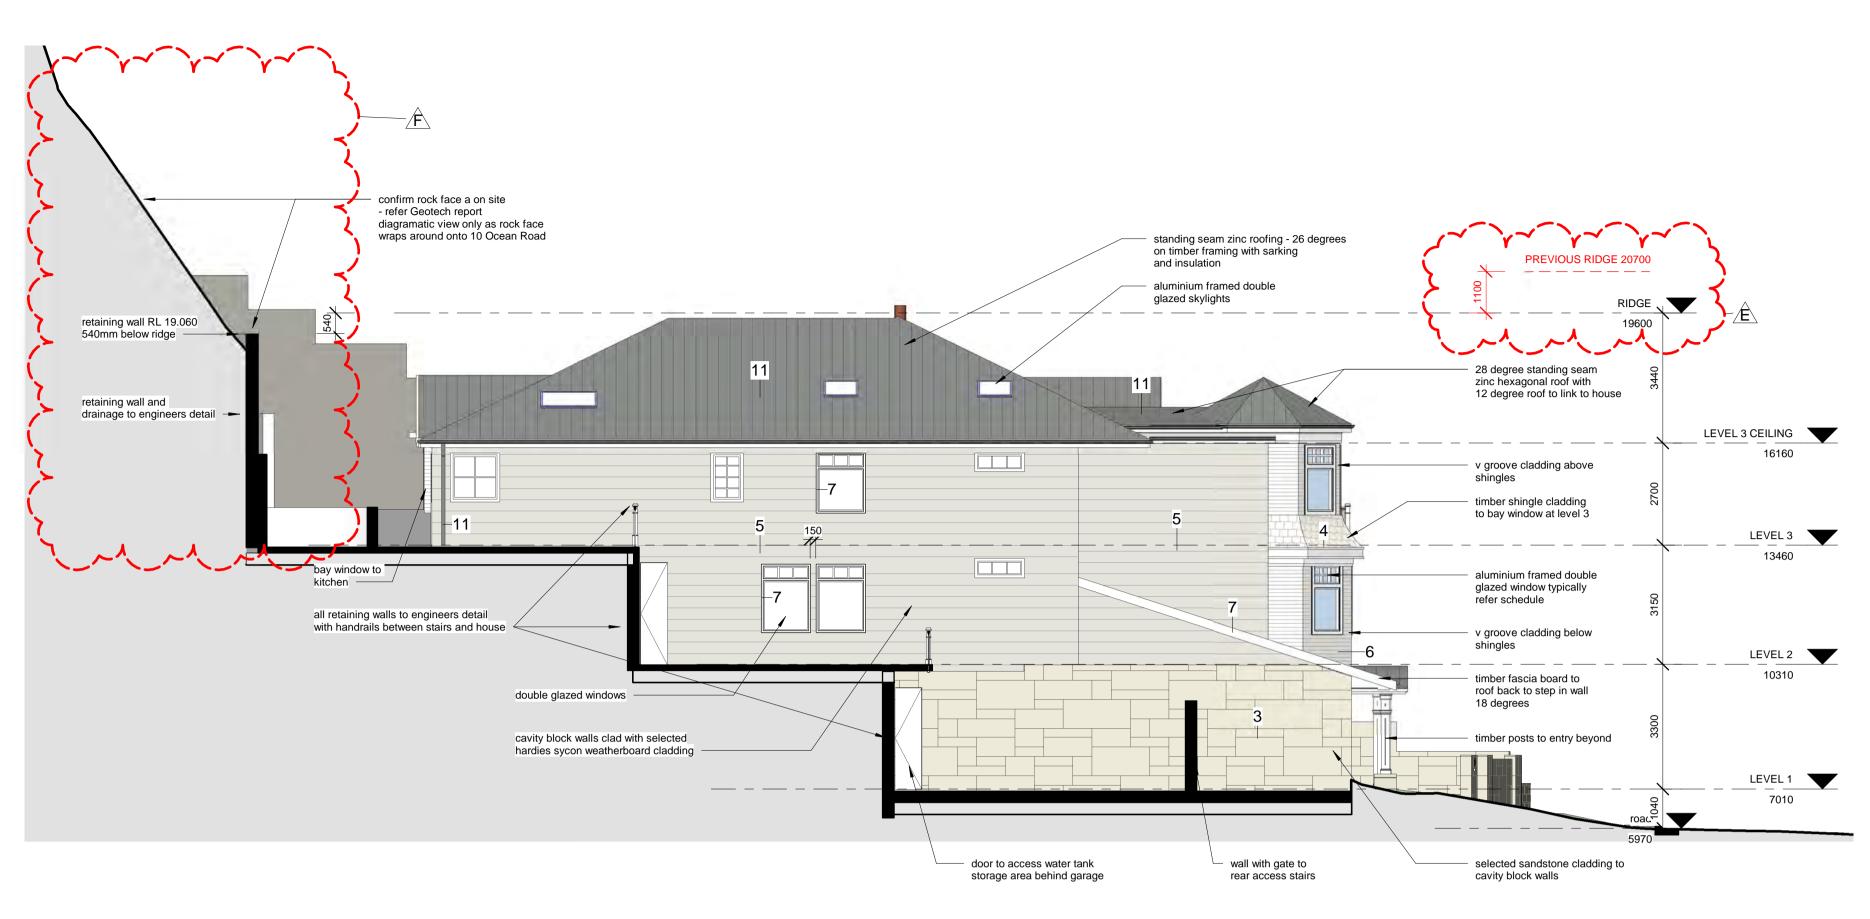

**F \** 

Elevation - EAST 1 1:100

- 11. ZINC ROOFING / GUTTTERING
- 12. GARDEN STEPS
- 13. DECOMPOSED GRANITE MULCH

L1/255-259 Pacific Highway North Sydney NSW 2060 t: 0400 044 277 e: info@mapai.com.au

| ELEVATIONS     | S - EAS | T AND   | WEST     |            |              |         |
|----------------|---------|---------|----------|------------|--------------|---------|
| DATE           | SCALE   |         | DRAWN BY |            | CHE          | CKED    |
| SEPTEMBER 2019 |         | 1 : 100 |          | GJ         | BY           | Checker |
| PROJECT NO.    |         |         | DWG NO.  | <b>Б</b> / | -201         |         |
| 1907           |         |         |          | UF         | <b>1-201</b> |         |

て

2 Elevation - SOUTH

THIS PLAN IS TO BE READ IN CONJUNCTION WITH THE CONDITIONS OF DEVELOPMENT CONSENT DA2020/0028

F 31/05/2020 delete rear terraces REVISION

| REVISION |                                               |
|----------|-----------------------------------------------|
| CLIENT   | John Bubb and<br>Christina Neumann-Bubb       |
| PROJECT  | DEVELOPMENT APPLICATION<br>PROPOSED NEW HOUSE |
| LOCATION | 9 OCEAN ROAD PALM BEACH                       |

## map architecture-interiors

L1/255-259 Pacific Highway North Sydney NSW 2060 t: 0400 044 277 e: info@mapai.com.au

| 5 - NOF | RTH AN  | ID SOUTH     | I                         |                                                     |                                     |
|---------|---------|--------------|---------------------------|-----------------------------------------------------|-------------------------------------|
| SCALE   |         | DRAWN BY     |                           | CHE                                                 | CKED                                |
|         | 1 : 100 |              | GJ                        | BY                                                  | Checker                             |
|         |         | DWG NO.      | <b>л</b> /                | 1 202                                               | E                                   |
|         |         |              | DF                        | <b></b> 202                                         | Г                                   |
|         | 5 - NOI | S - NORTH AN | SCALE DRAWN BY<br>1 : 100 | S - NORTH AND SOUTH<br>SCALE DRAWN BY<br>1 : 100 GJ | SCALE DRAWN BY CHE<br>1 : 100 GJ BY |

northern beaches council

THIS PLAN IS TO BE READ IN **CONJUNCTION WITH** THE CONDITIONS OF DEVELOPMENT CONSENT

DA2020/0028

F 31/05/2020 delete rear terraces

| CLIENT   | John Bubb and<br>Christina Neumann-Bubb       |
|----------|-----------------------------------------------|
| PROJECT  | DEVELOPMENT APPLICATION<br>PROPOSED NEW HOUSE |
| LOCATION | 9 OCEAN ROAD PALM BEACH                       |