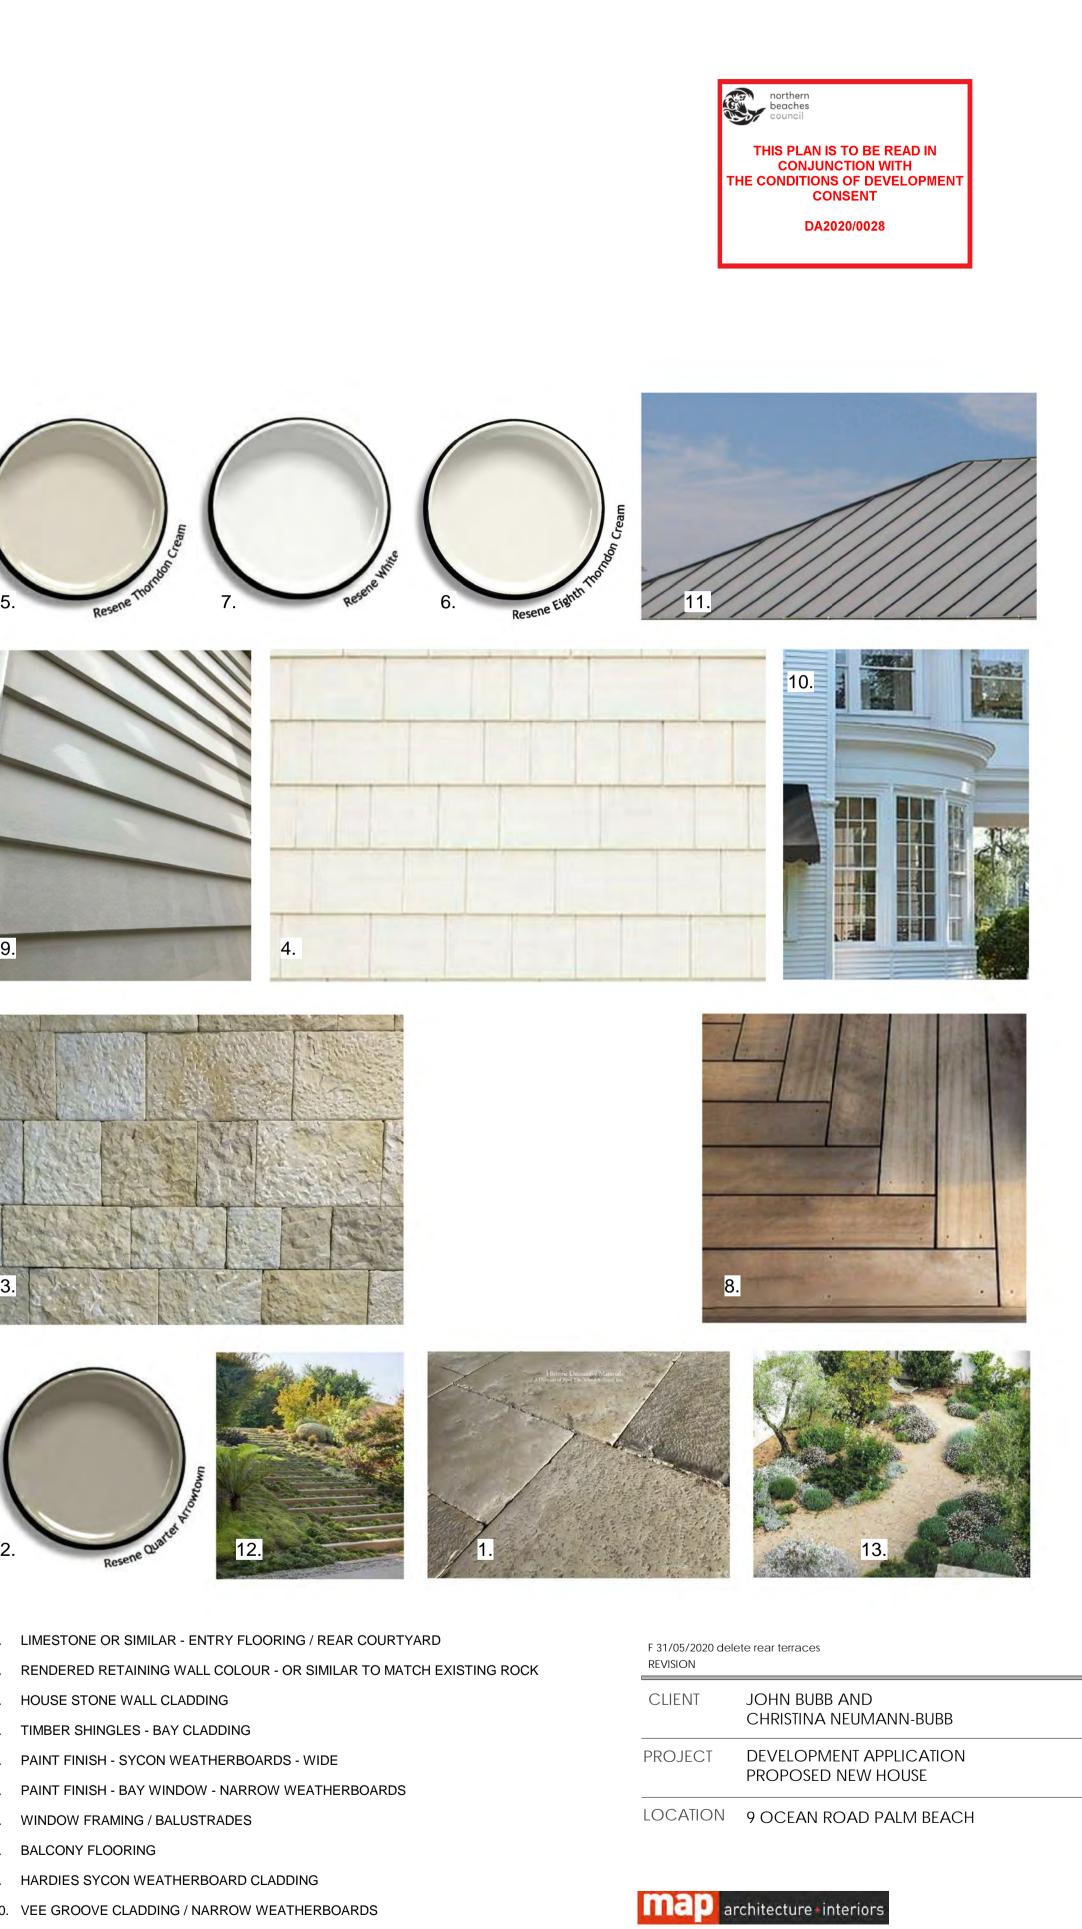

| F 31/05/2020 delete rear terrace | s |
|----------------------------------|---|
|                                  |   |

| REVISION |                                               |
|----------|-----------------------------------------------|
| CLIENT   | JOHN BUBB AND<br>CHRISTINA NEUMANN-BUBB       |
| PROJECT  | DEVELOPMENT APPLICATION<br>PROPOSED NEW HOUSE |
| LOCATION | 9 OCEAN ROAD PALM BEACH                       |