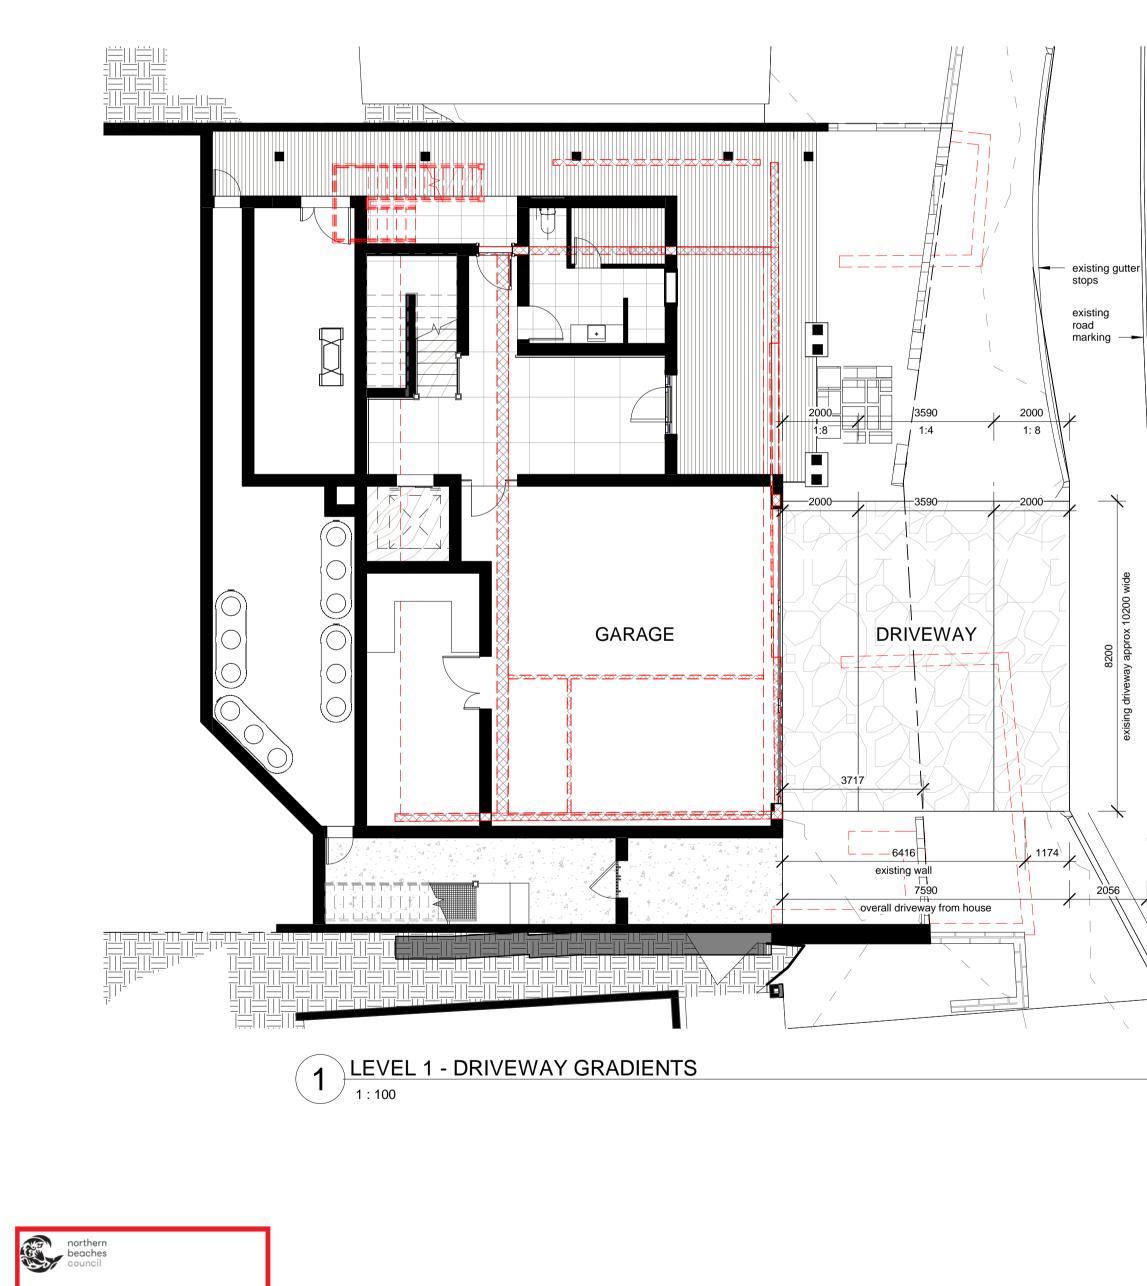

NSW 2060 t: 0400 044 277 e: info@mapai.com.au

| 1. 0400 044 277         | e. II | lioemapa | i.com.au |    |       |         | ~          |
|-------------------------|-------|----------|----------|----|-------|---------|------------|
| CROSS SECTIONS - A TO F |       |          |          |    |       |         | 3:37:28 PM |
| DATE                    | SCALE |          | DRAWN BY |    |       | CKED    |            |
| SEPTEMBER 2019          |       | 1 : 100  |          | GJ | BY    | Checker | 202        |
| PROJECT NO.             |       |          | DWG NO.  |    | -302  |         | /06/2020   |
| 1907                    |       |          |          | DA | 1-302 | , г     | N.         |
|                         |       |          |          |    |       | مر ک    |            |



THIS PLAN IS TO BE READ IN CONJUNCTION WITH THE CONDITIONS OF DEVELOPMENT CONSENT DA2020/0028



3 JUNION - PROPOSED NEW DRIVEWAY

RL 5.92 CENTRE OF ROAD

 $\rightarrow$ 



F 31/05/2020 delete rear terraces

| REVISION |                                               |
|----------|-----------------------------------------------|
| CLIENT   | John Bubb and<br>Christina Neumann-Bubb       |
| PROJECT  | DEVELOPMENT APPLICATION<br>PROPOSED NEW HOUSE |
| LOCATION | 9 OCEAN ROAD PALM BEACH                       |

map architecture interiors

L1/255-259 Pacific Highway North Sydney NSW 2060 t: 0400 044 277 e: info@mapai.com.au

| SECTION - E    | DRIVEW | ΑΥ      |          |    |       | 3:37:35 PM       |
|----------------|--------|---------|----------|----|-------|------------------|
| DATE