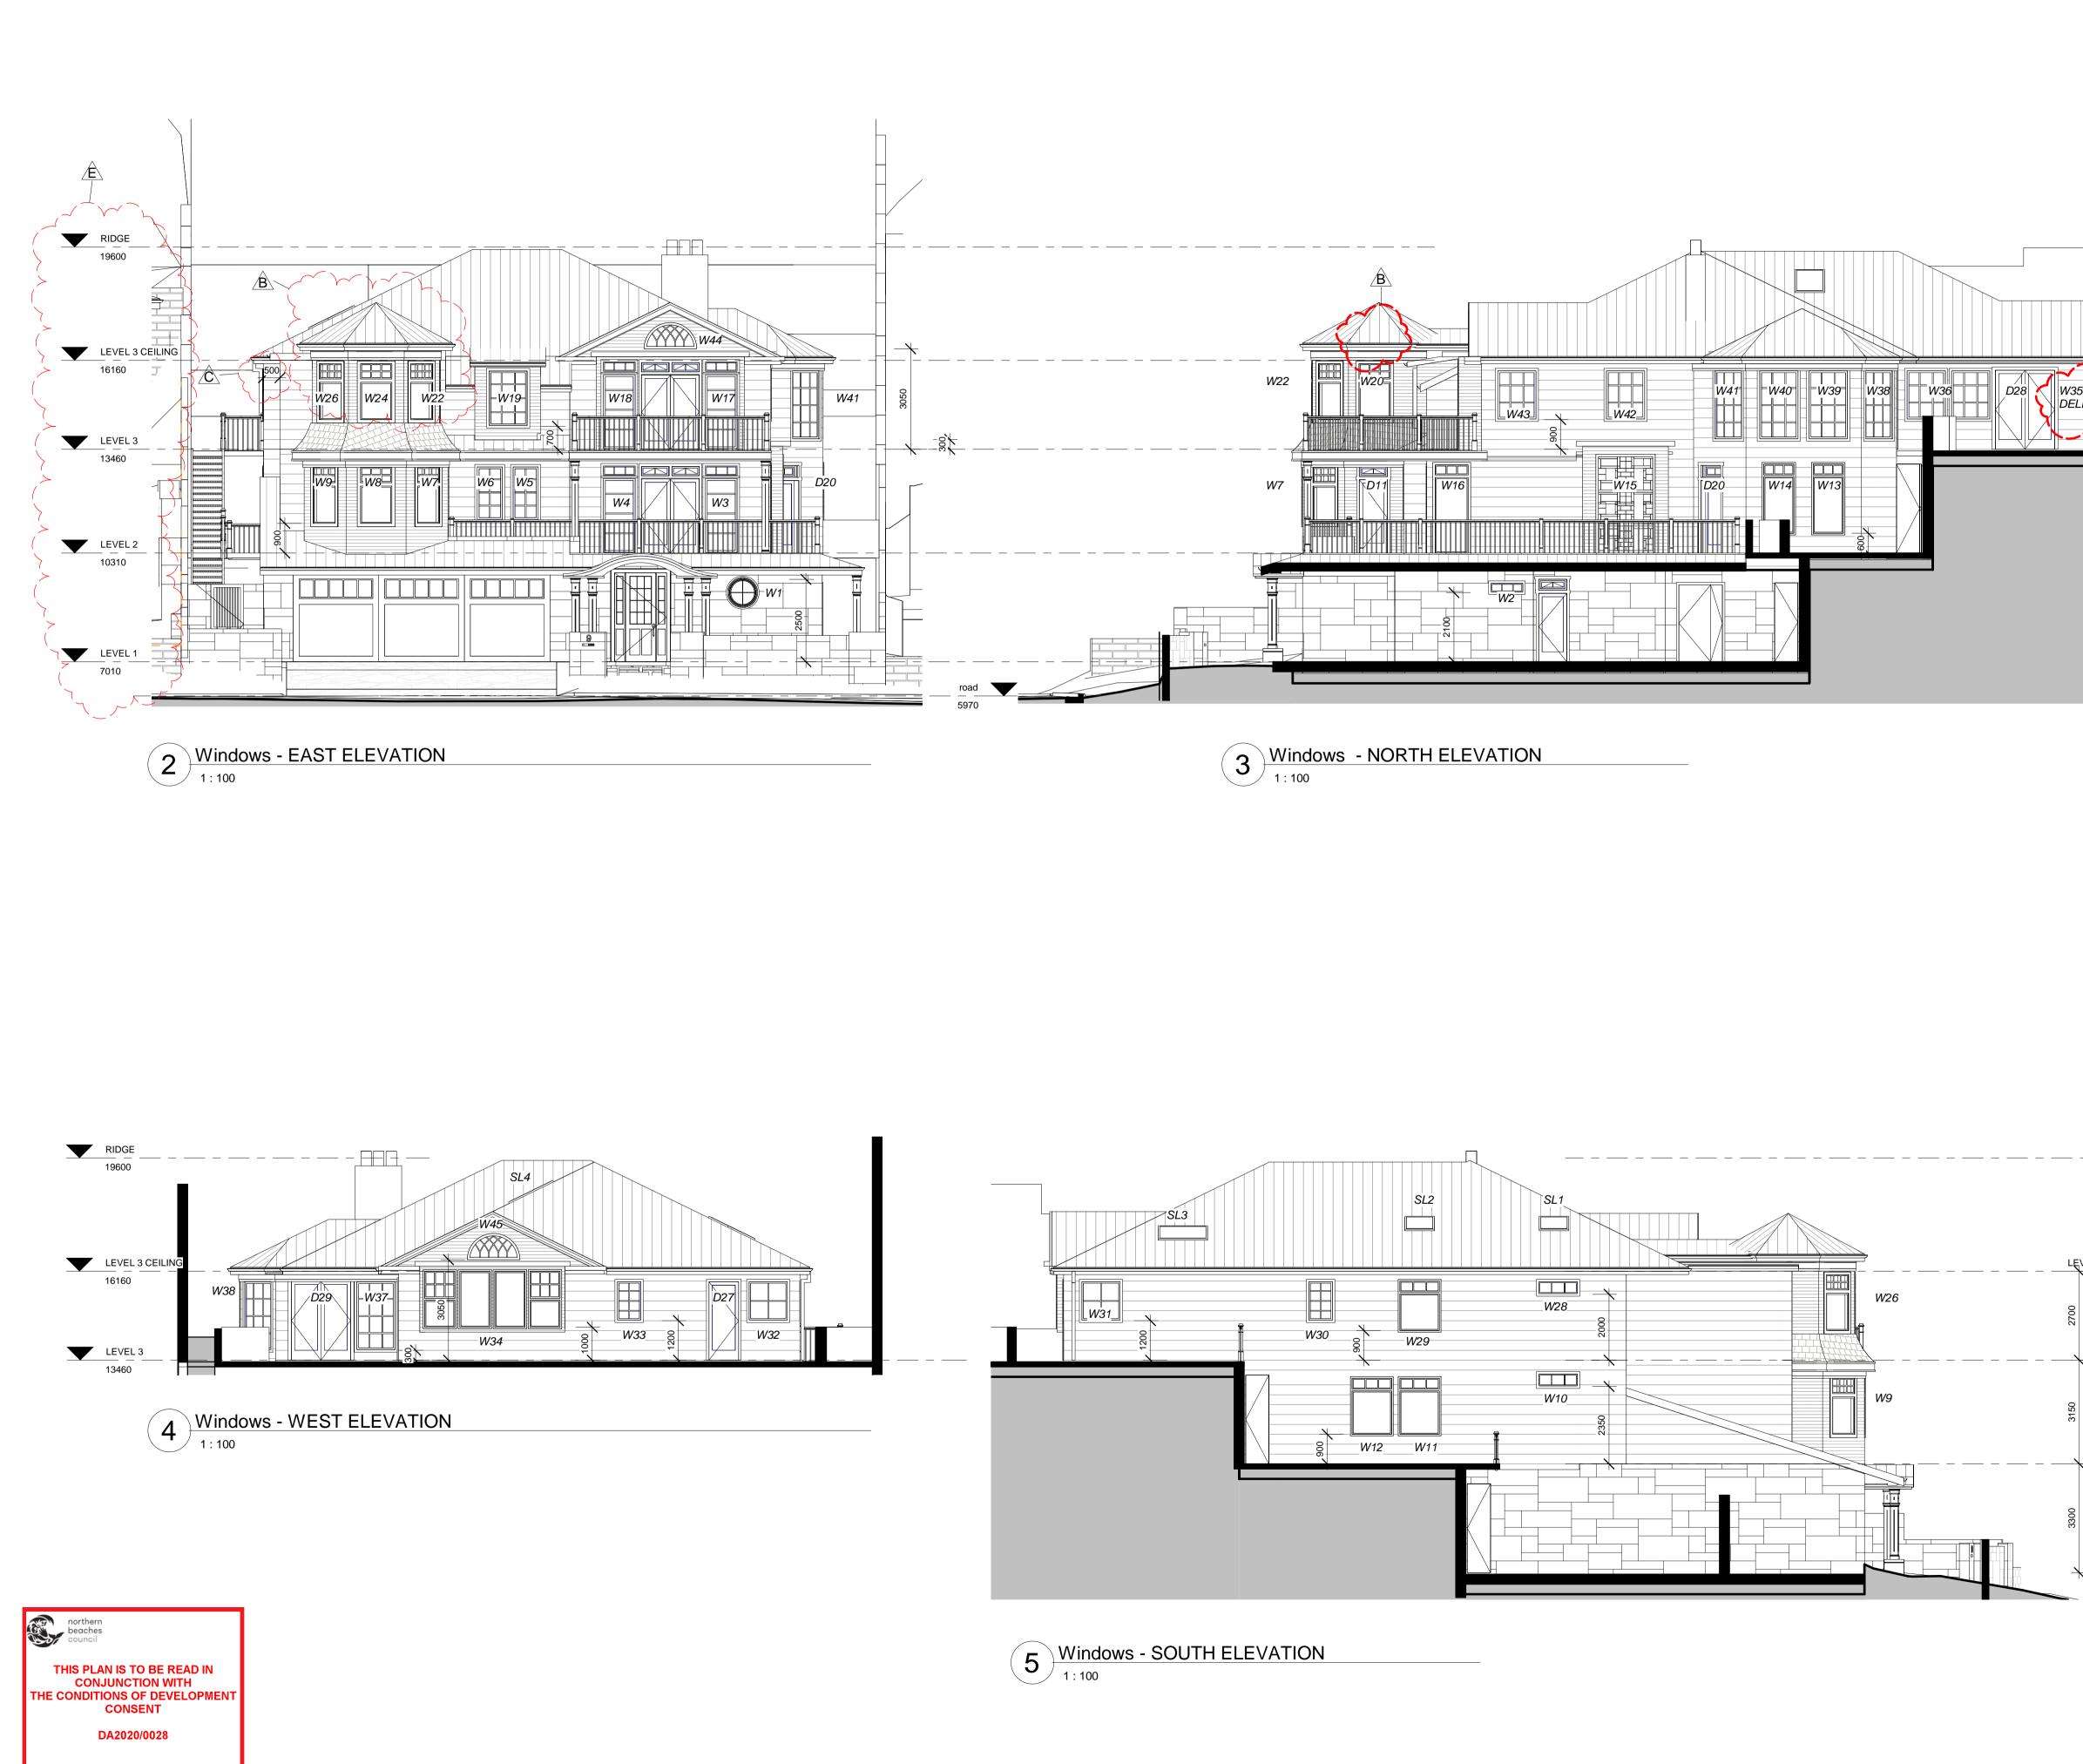

| WINDOW SCHEDULE                              |   |
|----------------------------------------------|---|
| NOTE: ALL WINDOWS TIMBER FRAME DOUBLE GLAZED | ) |

description

width x height

| 140.                                                                                                                                                                                                                                | Width X holgh                                                                                                                                                                                                                                                                                                                                                                                                                                                                                                                                                                                                                                                                                                                                                                                                                                                                                                                                                                                                                                                                                                                                                                                                                                                                                                                                                                                                                                                                                                                                                                                                                                                                                                                                                                                                                                                                                                                                                                                                                                                                                                                                                                                                                                                                                                                                                                                                                                                                                                                                                                                                                                                                                                                                                                                                                                                                                                                                                                                                                                                            | description                                                                                                                                                                                                                                                                                                                                                                                                                                                                                                                                                                                                                                                                                                                                                                                                                                                                                                                                                                                                                                                                                                                                                                                                                                                                                                                                                                                                                                                                                                                                                                                                                                                                                                                                                                                                                                                                                                                              |
|-------------------------------------------------------------------------------------------------------------------------------------------------------------------------------------------------------------------------------------|--------------------------------------------------------------------------------------------------------------------------------------------------------------------------------------------------------------------------------------------------------------------------------------------------------------------------------------------------------------------------------------------------------------------------------------------------------------------------------------------------------------------------------------------------------------------------------------------------------------------------------------------------------------------------------------------------------------------------------------------------------------------------------------------------------------------------------------------------------------------------------------------------------------------------------------------------------------------------------------------------------------------------------------------------------------------------------------------------------------------------------------------------------------------------------------------------------------------------------------------------------------------------------------------------------------------------------------------------------------------------------------------------------------------------------------------------------------------------------------------------------------------------------------------------------------------------------------------------------------------------------------------------------------------------------------------------------------------------------------------------------------------------------------------------------------------------------------------------------------------------------------------------------------------------------------------------------------------------------------------------------------------------------------------------------------------------------------------------------------------------------------------------------------------------------------------------------------------------------------------------------------------------------------------------------------------------------------------------------------------------------------------------------------------------------------------------------------------------------------------------------------------------------------------------------------------------------------------------------------------------------------------------------------------------------------------------------------------------------------------------------------------------------------------------------------------------------------------------------------------------------------------------------------------------------------------------------------------------------------------------------------------------------------------------------------------------|------------------------------------------------------------------------------------------------------------------------------------------------------------------------------------------------------------------------------------------------------------------------------------------------------------------------------------------------------------------------------------------------------------------------------------------------------------------------------------------------------------------------------------------------------------------------------------------------------------------------------------------------------------------------------------------------------------------------------------------------------------------------------------------------------------------------------------------------------------------------------------------------------------------------------------------------------------------------------------------------------------------------------------------------------------------------------------------------------------------------------------------------------------------------------------------------------------------------------------------------------------------------------------------------------------------------------------------------------------------------------------------------------------------------------------------------------------------------------------------------------------------------------------------------------------------------------------------------------------------------------------------------------------------------------------------------------------------------------------------------------------------------------------------------------------------------------------------------------------------------------------------------------------------------------------------|
| LEVEL 1<br>W1<br>W2                                                                                                                                                                                                                 | 800 DIA.<br>900 x 300                                                                                                                                                                                                                                                                                                                                                                                                                                                                                                                                                                                                                                                                                                                                                                                                                                                                                                                                                                                                                                                                                                                                                                                                                                                                                                                                                                                                                                                                                                                                                                                                                                                                                                                                                                                                                                                                                                                                                                                                                                                                                                                                                                                                                                                                                                                                                                                                                                                                                                                                                                                                                                                                                                                                                                                                                                                                                                                                                                                                                                                    | circular / fixed glass<br>2 fixed  /1 awning                                                                                                                                                                                                                                                                                                                                                                                                                                                                                                                                                                                                                                                                                                                                                                                                                                                                                                                                                                                                                                                                                                                                                                                                                                                                                                                                                                                                                                                                                                                                                                                                                                                                                                                                                                                                                                                                                             |
| LEVEL 2<br>W3<br>W4<br>W5<br>W6<br>W7<br>W8<br>W9<br>W10<br>W11<br>W12<br>W11<br>W12<br>W13<br>W14<br>W15<br>W16                                                                                                                    | $1000 \times 2700 \\ 1000 \times 2700 \\ 800 \times 1700 \\ 800 \times 1700 \\ 950 \times 1700 \\ 950 \times 1700 \\ 950 \times 1700 \\ 1000 \times 400 \\ 1200 \times 1800 \\ 1200 \times 1800 \\ 1200 \times 2100 \\ 900 \times 2100 \\ 1800 \times 3000 \\ 1000 \times 2700 \\ 1000 \times 200 \\ 1000 $ | fixed and awning / fan light above<br>fixed and awning / fan light above<br>1000 sill / fixed and awning / obscure & clear glass<br>1000 sill / fixed and awning / obscure & clear glass<br>900 sill / fixed and awning / clear glass<br>900 sill / fixed and awning / clear glass<br>2300 sill / fixed and awning / clear glass<br>900 sill / fixed and awning / clear glass<br>900 sill / fixed and awning / clear glass<br>300 sill / fixed and awning / clear glass<br>900 sill / fixed and awning / clear glass<br>900 sill / fixed and awning / clear glass<br>300 sill / fixed and awning / clear glass<br>300 sill / fixed and awning / clear glass<br>fixed / stained glass<br>fixed and awning / clear glass                                                                                                                                                                                                                                                                                                                                                                                                                                                                                                                                                                                                                                                                                                                                                                                                                                                                                                                                                                                                                                                                                                                                                                                                                   |
| LEVEL 3<br>W17<br>W18<br>W19<br>W20<br>W21<br>W22<br>W23<br>W24<br>W25<br>W26<br>W27<br>W28<br>W29<br>W30<br>W31<br>W32<br>W30<br>W31<br>W32<br>W33<br>W34<br>W35<br>W36<br>W37<br>W38<br>W39<br>W40<br>W41<br>W42<br>W43<br>GABLES | 1000 x 2700<br>1000 x 2700<br>1200 x 1900<br>950 x 1700<br>DELETED<br>950 x 1700<br>DELETED<br>950 x 1700<br>DELETED<br>950 x 1700<br>DELETED<br>1000 x 400<br>1200 x 1700<br>1200 x 1200<br>1200 x 1200<br>1200 x 1200<br>750 x 1200<br>900 x 1700 x4<br>DELETED<br>1200 x 2100<br>1200 x 1500                                                                                                                                                                                                                                                                                                                                                                                                                                                                                                                                                                                                                                                                                                                                                                                                                                                                                                                                                                                                                                                                                                                                                                                                                                                                                                                                                                                                                                                                                                                                                                                                                                                                                                                                                                                                                                                                                                                                                                                                                                                                                                                                                                                                                                                                                                                                                                                                                                                                                                                                                                                                                                                                 | fixed and awning / fan light above / clear glass<br>fixed and awning / fan light above / clear glass<br>700 sill / fixed and awning / clear glass<br>900 sill / fixed and awning / clear glass<br>DELETED<br>900 sill / fixed and awning / clear glass<br>DELETED<br>900 sill / fixed and awning / clear glass<br>DELETED<br>900 sill / fixed and awning / clear glass<br>DELETED<br>2300 sill / fixed and awning / clear glass<br>1200 sill / fixed and awning / obscure glass<br>1200 sill / fixed and awning / clear glass<br>300 sill / fixed and awning / clear glass |
| GABLES<br>W44<br>W45                                                                                                                                                                                                                | 1700 x 850<br>1700 x 850                                                                                                                                                                                                                                                                                                                                                                                                                                                                                                                                                                                                                                                                                                                                                                                                                                                                                                                                                                                                                                                                                                                                                                                                                                                                                                                                                                                                                                                                                                                                                                                                                                                                                                                                                                                                                                                                                                                                                                                                                                                                                                                                                                                                                                                                                                                                                                                                                                                                                                                                                                                                                                                                                                                                                                                                                                                                                                                                                                                                                                                 | half round decorative / clear glass<br>half round decorative / clear glass                                                                                                                                                                                                                                                                                                                                                                                                                                                                                                                                                                                                                                                                                                                                                                                                                                                                                                                                                                                                                                                                                                                                                                                                                                                                                                                                                                                                                                                                                                                                                                                                                                                                                                                                                                                                                                                               |
|                                                                                                                                                                                                                                     |                                                                                                                                                                                                                                                                                                                                                                                                                                                                                                                                                                                                                                                                                                                                                                                                                                                                                                                                                                                                                                                                                                                                                                                                                                                                                                                                                                                                                                                                                                                                                                                                                                                                                                                                                                                                                                                                                                                                                                                                                                                                                                                                                                                                                                                                                                                                                                                                                                                                                                                                                                                                                                                                                                                                                                                                                                                                                                                                                                                                                                                                          |                                                                                                                                                                                                                                                                                                                                                                                                                                                                                                                                                                                                                                                                                                                                                                                                                                                                                                                                                                                                                                                                                                                                                                                                                                                                                                                                                                                                                                                                                                                                                                                                                                                                                                                                                                                                                                                                                                                                          |