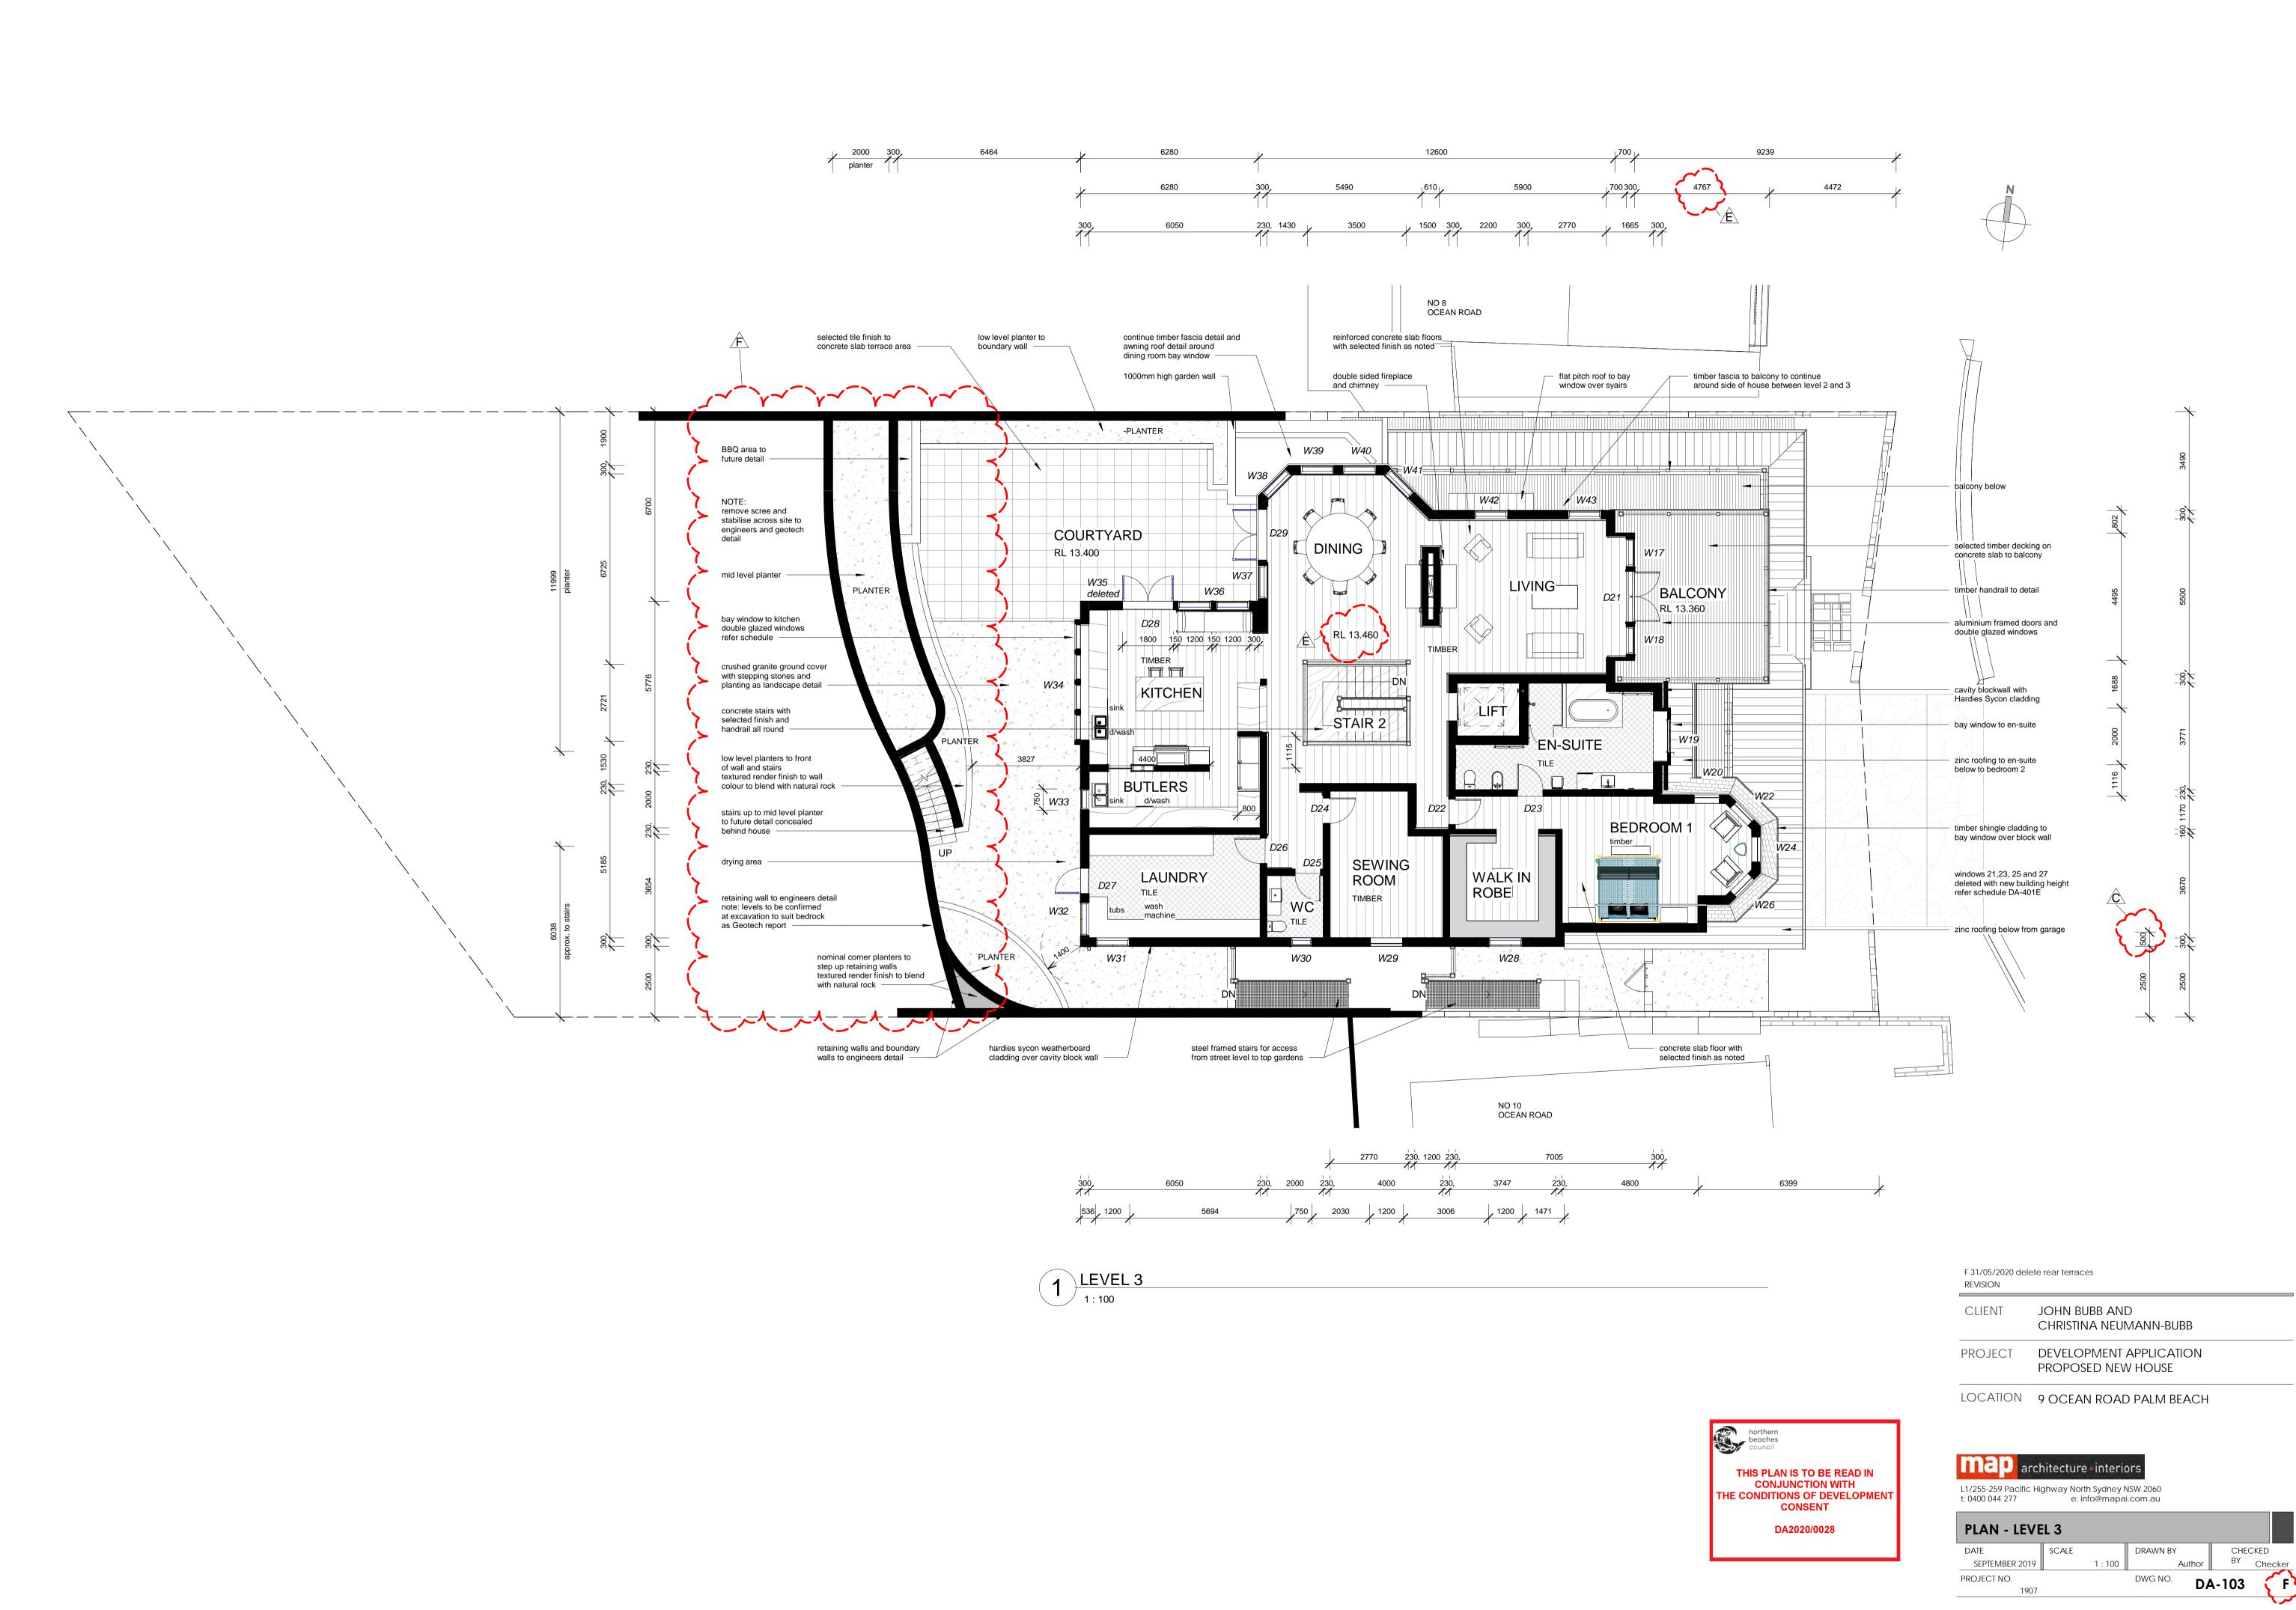

BUILT AREAS *m*2 FLOOR PLANS 590.m2 GARAGE 75.8m2 ENTRY PORCH / BALCONIES & L3 COURTYARD 203.3m2 STORAGE / PLANT ROOM 57.7m2 WATER TANK STORAGE AND ACCESS 49m2

<u>LEVEL 3</u> LEVEL 3 299m2 BALCONY 30.4m2 COURTYARD 62.7m2

| PLAN - LEV     | EL 1  |         |          |    |       |          |
|----------------|-------|---------|----------|----|-------|----------|
| DATE           | SCALE |         | DRAWN BY |    |       | CKED     |
| SEPTEMBER 2019 |       | 1 : 100 |          | GJ | BY    | Checker  |
| PROJECT NO.    |       |         | DWG NO.  |    | A-101 | <u> </u> |
| 1907           |       |         |          | DA | 4-101 |          |
|                |       |         |          |    |       |          |