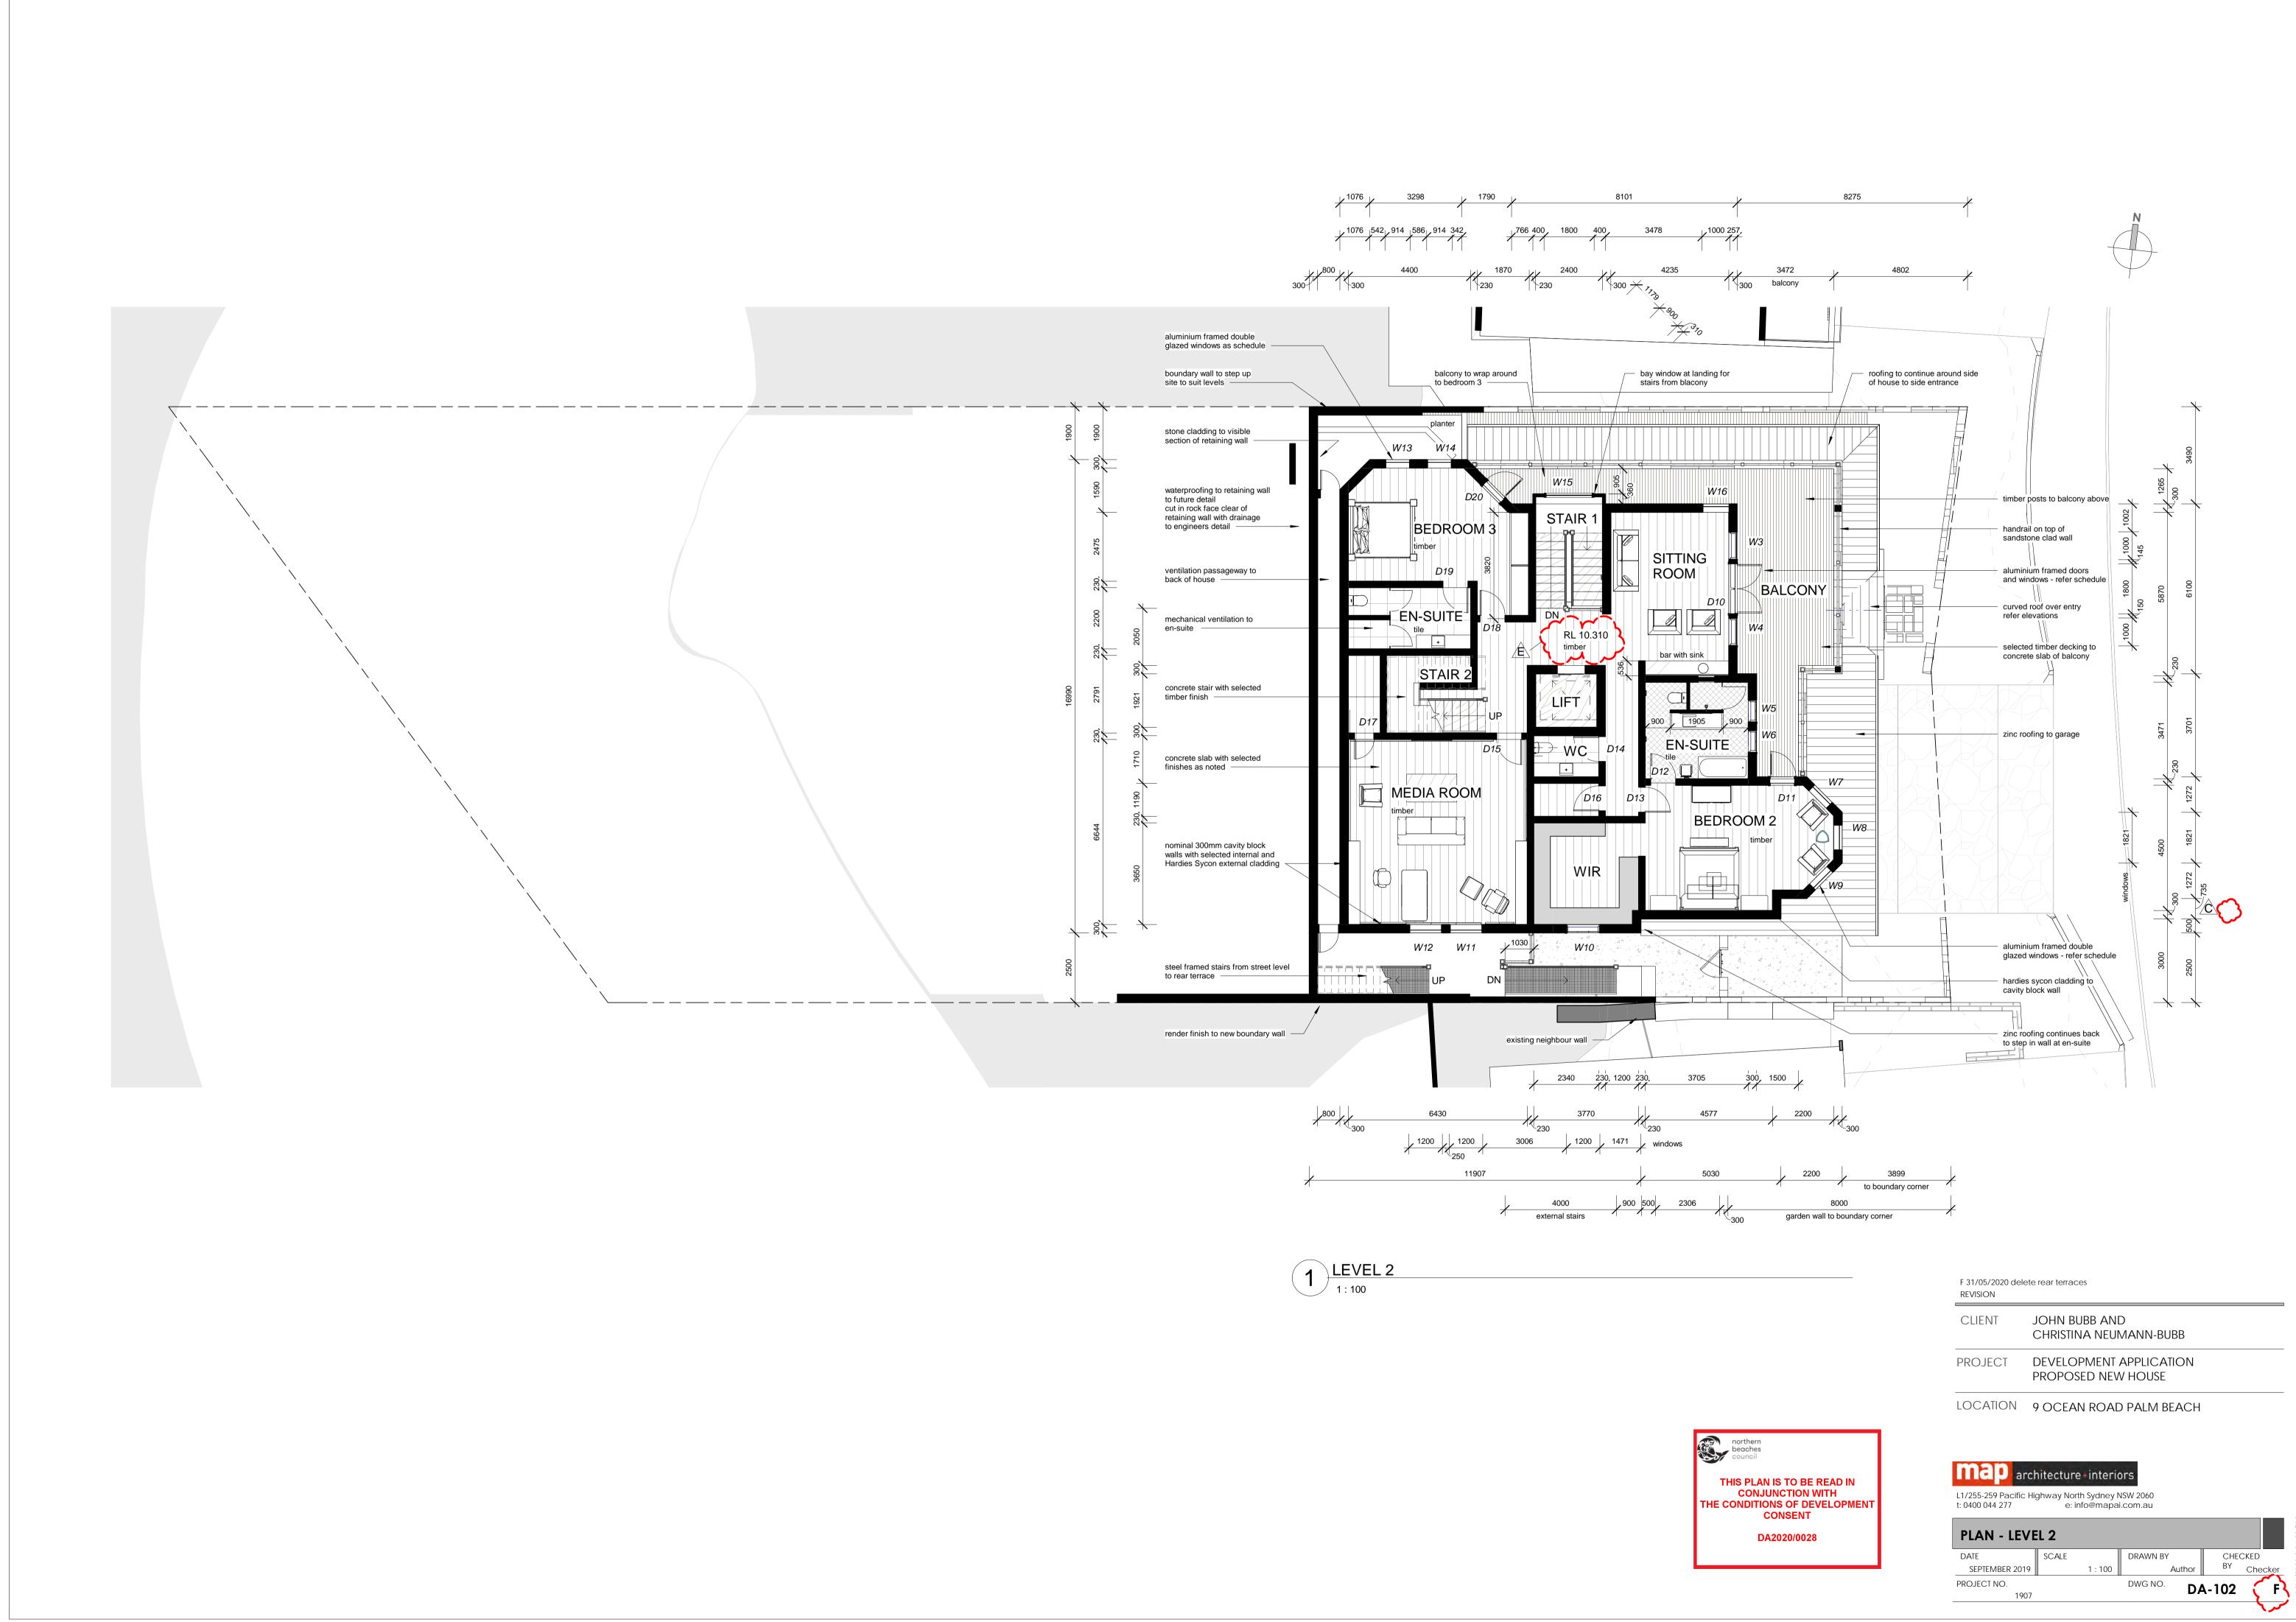

<u>LEVEL 1</u> LEVEL 1 - GROUND FLOOR 55.3m2 GARAGE 75.8m2 STORAGE / PLANT / LIFT 57.7m2 ENTRY PORCH 66.7m2

<u>LEVEL 2</u> LEVEL 2 235.7m2 BALCONY 48.5m2

northern beaches council

THIS PLAN IS TO BE READ IN CONJUNCTION WITH THE CONDITIONS OF DEVELOPMENT CONSENT

BUILT AREAS *m*2 FLOOR PLANS 590.m2 GARAGE 75.8m2 ENTRY PORCH / BALCONIES & L3 COURTYARD 203.3m2 STORAGE / PLANT ROOM 57.7m2 WATER TANK STORAGE AND ACCESS 49m2

<u>LEVEL 3</u> LEVEL 3 299m2 BALCONY 30.4m2 COURTYARD 62.7m2

| PLAN - LEVE    | EL 2  |         |          |       |             |         |
|----------------|-------|---------|----------|-------|-------------|---------|
| DATE           | SCALE |         | DRAWN BY |       | CHE         | CKED    |
| SEPTEMBER 2019 |       | 1 : 100 | A        | uthor | BY          | Checker |
| PROJECT NO.    |       |         | DWG NO.  | ח/    | <b>-102</b> |         |
| 1907           |       |         |          | DF    | 4-102       |         |