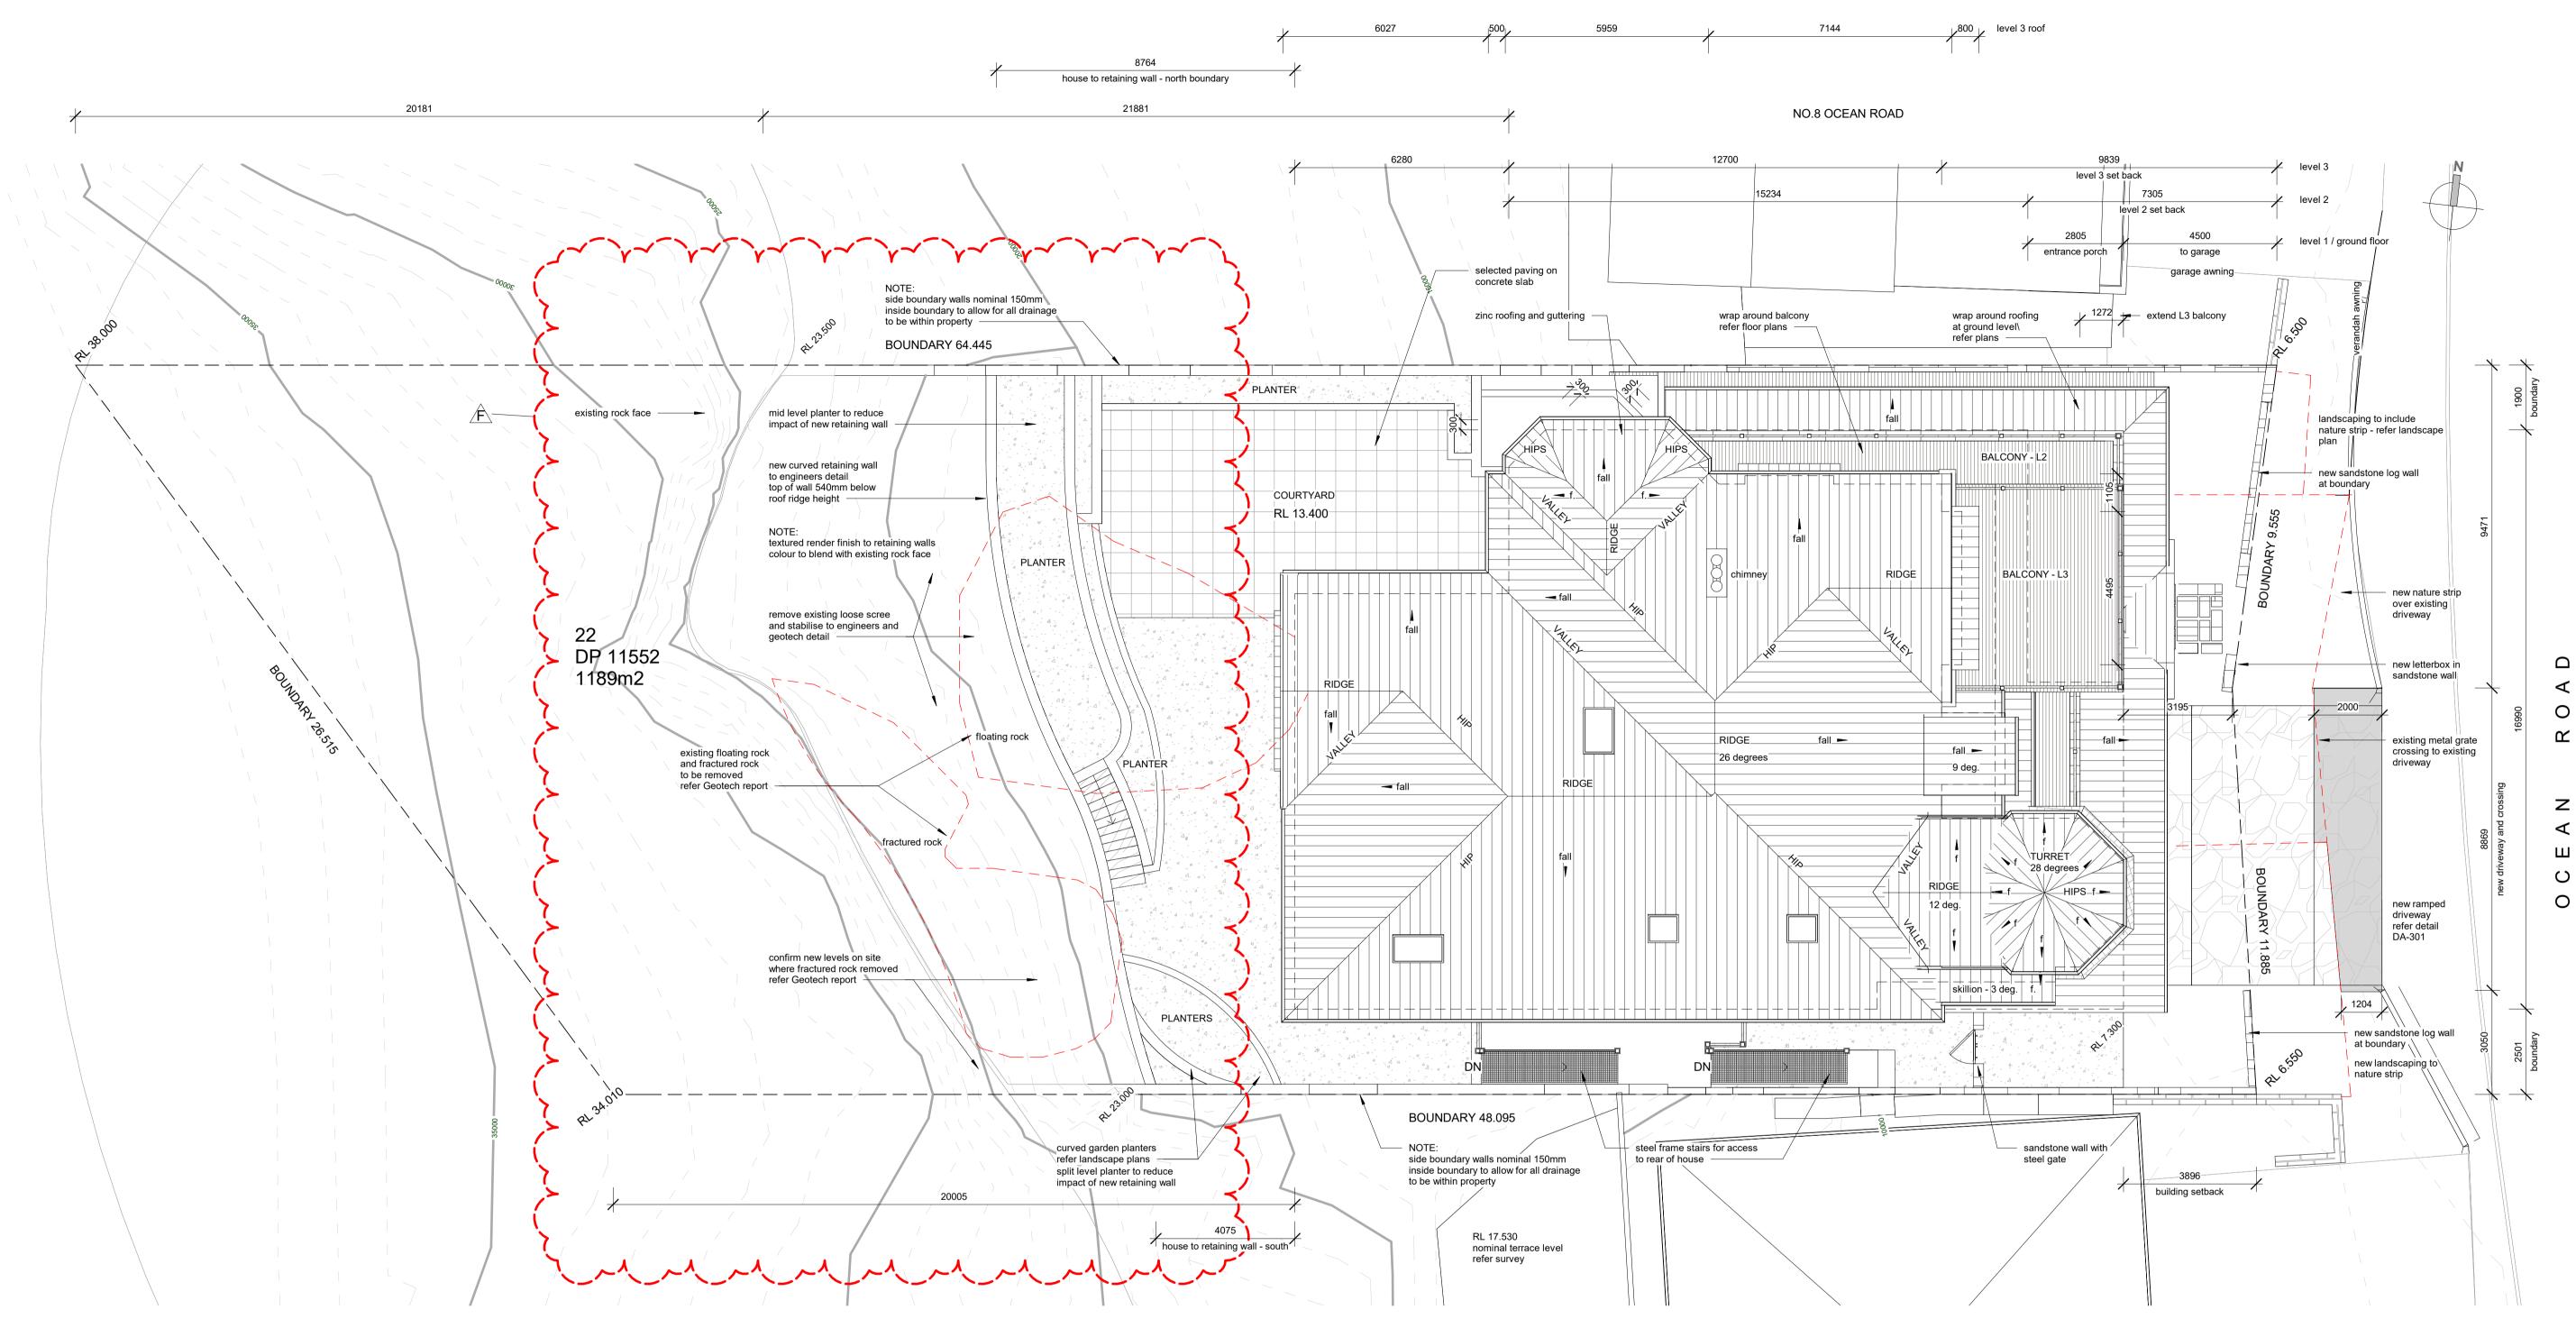

DA2020/0028

TOTAL BUILDING FOOTPRINT - 383m2

EXISTING NATIVE BUSHLAND - 311m2 FRONT YARD / SOUTH SIDE - 75m2 SLOPED REAR YARD AND COURTYARD - 312m2 TOTAL - 698m2

> % LANDSCAPE = 58% plus proposed nature strip planting

BUILT AREAS *m*2 FLOOR PLANS 590.m2 GARAGE 75.8m2 ENTRY PORCH / BALCONIES & L3 COURTYARD 203.3m2 STORAGE / PLANT ROOM 57.7m2 WATER TANK STORAGE AND ACCESS 49m2

<u>LEVEL 3</u> LEVEL 3 299m2 BALCONY 30.4m2 COURTYARD 62.7m2

SITE AREA - 1189m2

DRIVEWAY - 31m2