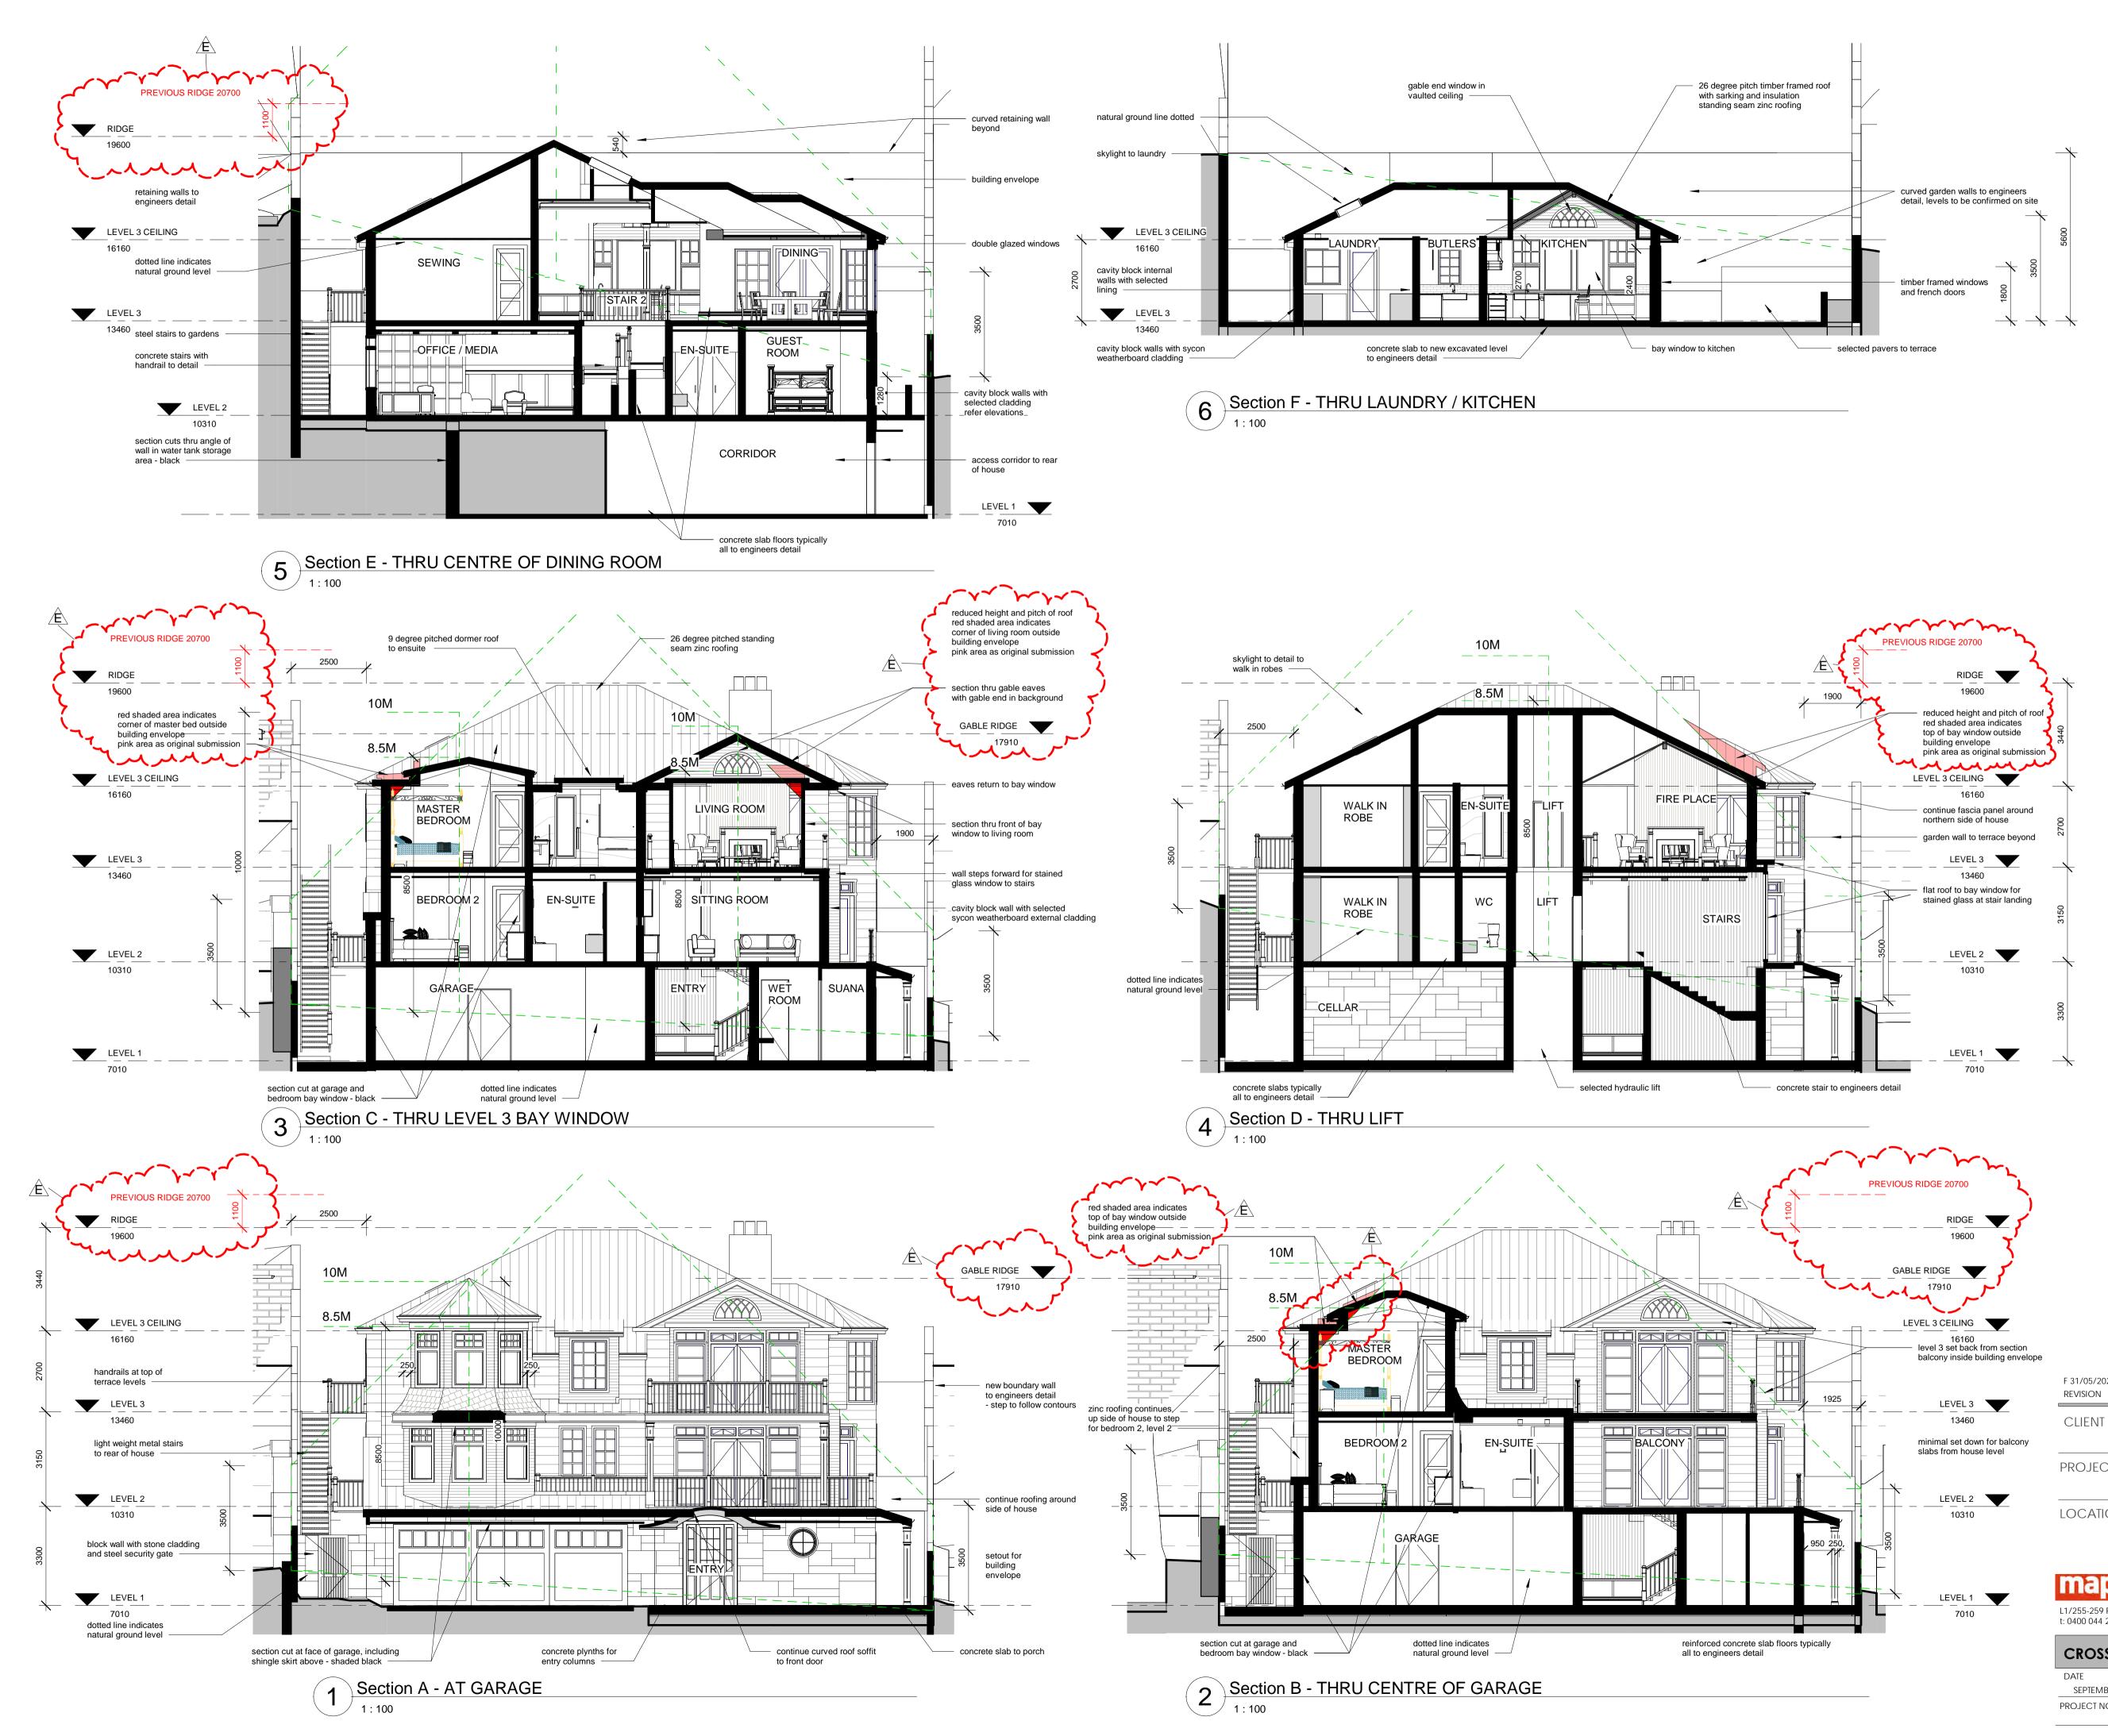

----------|
| SCALE   |         | DRAWN BY     |                           | CHE                                                 | CKED                                |
|         | 1 : 100 |              | GJ                        | BY                                                  | Checker                             |
|         |         | DWG NO.      | <b>л</b> /                | 1 202                                               | E                                   |
|         |         |              | DF                        | <b></b> 202                                         | Г                                   |
|         | 5 - NOI | S - NORTH AN | SCALE DRAWN BY<br>1 : 100 | S - NORTH AND SOUTH<br>SCALE DRAWN BY<br>1 : 100 GJ | SCALE DRAWN BY CHE<br>1 : 100 GJ BY |





northern beaches council

THIS PLAN IS TO BE READ IN **CONJUNCTION WITH** THE CONDITIONS OF DEVELOPMENT CONSENT

DA2020/0028

F 31/05/2020 delete rear terraces

| CLIENT   | John Bubb and<br>Christina Neumann-Bubb       |
|----------|-----------------------------------------------|
| PROJECT  | DEVELOPMENT APPLICATION<br>PROPOSED NEW HOUSE |
| LOCATION | 9 OCEAN ROAD PALM BEACH                       |

#### ma architecture • interiors

L1/255-259 Pacific Highway North Sydney NSW 2060 t: 0400 044 277 e: info@mapai.com.au

| 1. 0400 044 277         | e. II | lioemapa | i.com.au |    |       |         | ~          |
|-------------------------|-------|----------|----------|----|-------|---------|------------|
| CROSS SECTIONS - A TO F |       |          |          |    |       |         | 3: