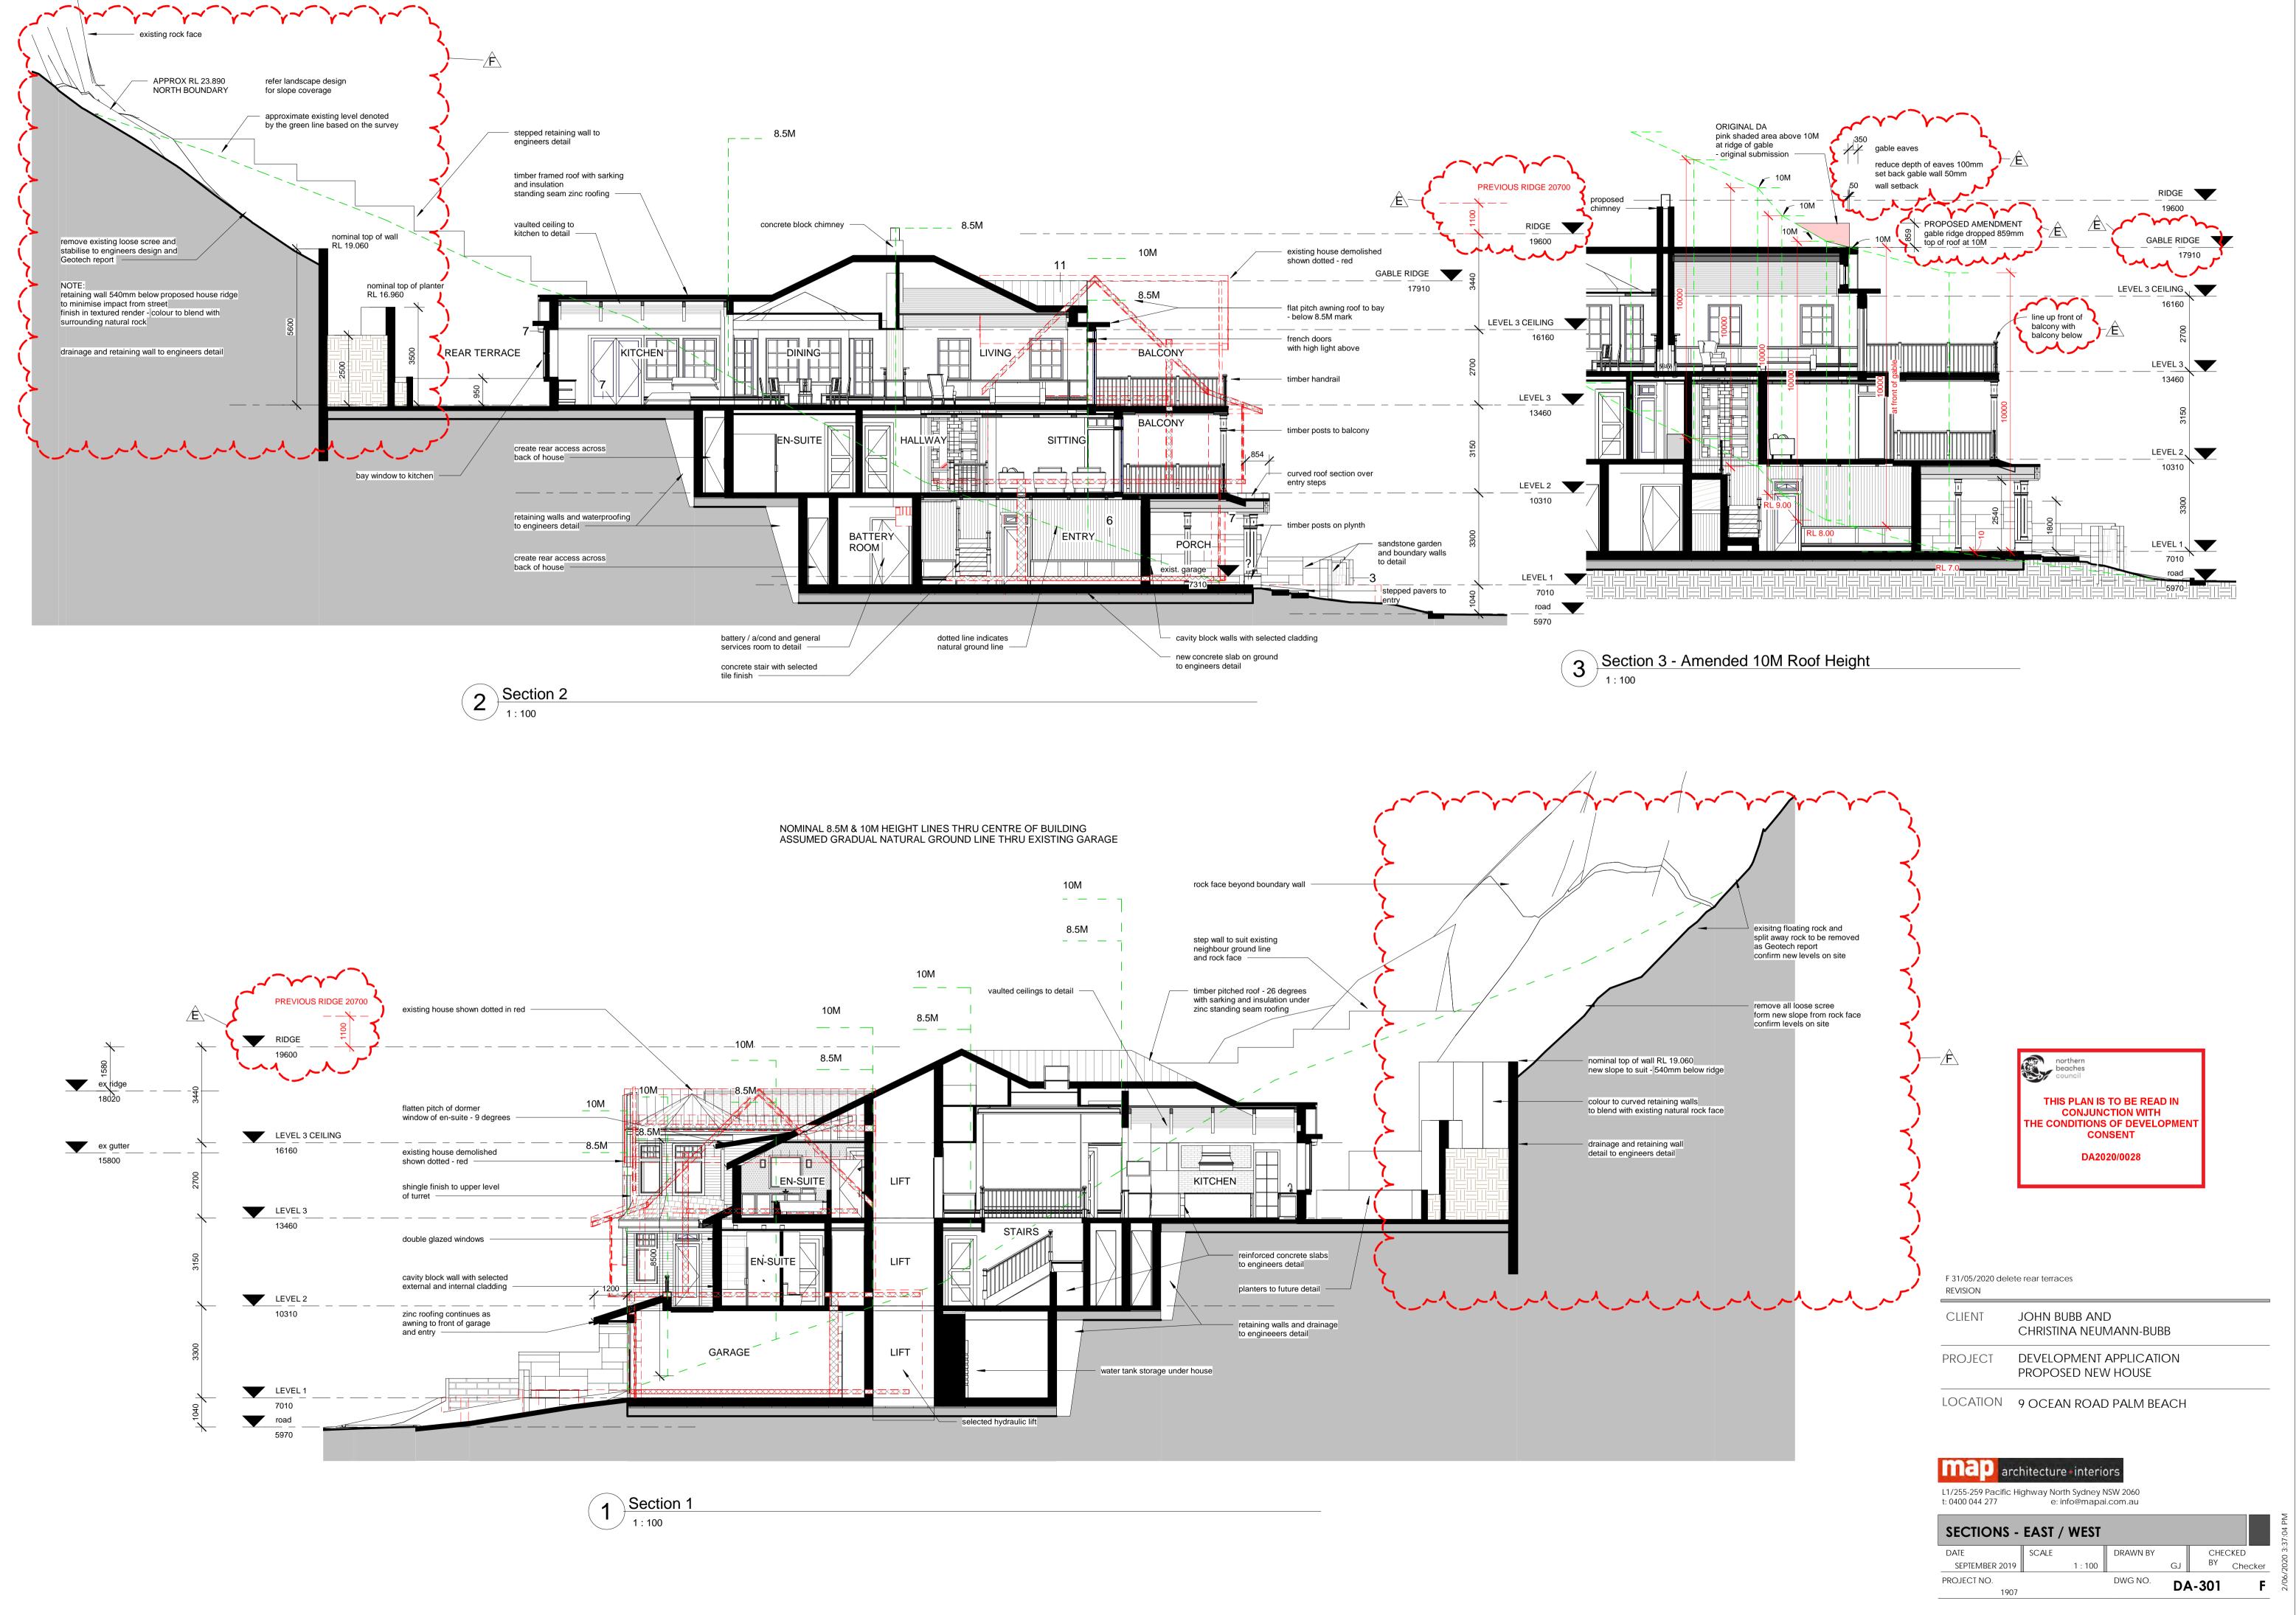

------------|
| SCALE   |         | DRAWN BY     |                           | CHE                                                 | CKED                                |
|         | 1 : 100 |              | GJ                        | BY                                                  | Checker                             |
|         |         | DWG NO.      | <b>л</b> /                | 1 202                                               | E                                   |
|         |         |              | DF                        | <b></b> 202                                         | Г                                   |
|         | 5 - NOI | S - NORTH AN | SCALE DRAWN BY<br>1 : 100 | S - NORTH AND SOUTH<br>SCALE DRAWN BY<br>1 : 100 GJ | SCALE DRAWN BY CHE<br>1 : 100 GJ BY |





northern beaches council

THIS PLAN IS TO BE READ IN **CONJUNCTION WITH** THE CONDITIONS OF DEVELOPMENT CONSENT

DA2020/0028

F 31/05/2020 delete rear terraces

| CLIENT   | John Bubb and<br>Christina Neumann-Bubb       |
|----------|-----------------------------------------------|
| PROJECT  | DEVELOPMENT APPLICATION<br>PROPOSED NEW HOUSE |
| LOCATION | 9 OCEAN ROAD PALM BEACH                       |

#### ma architecture • interiors

L1/255-259 Pacific Highway North Sydney NSW 2060 t: 0400 044 277 e: info@mapai.com.au

| 1. 0400 044 277         | e. II | lioemapa | i.com.au |    |       |         | ~          |
|-------------------------|-------|----------|----------|----|-------|---------|------------|
| CROSS SECTIONS - A TO F |       |          |          |    |       |         |