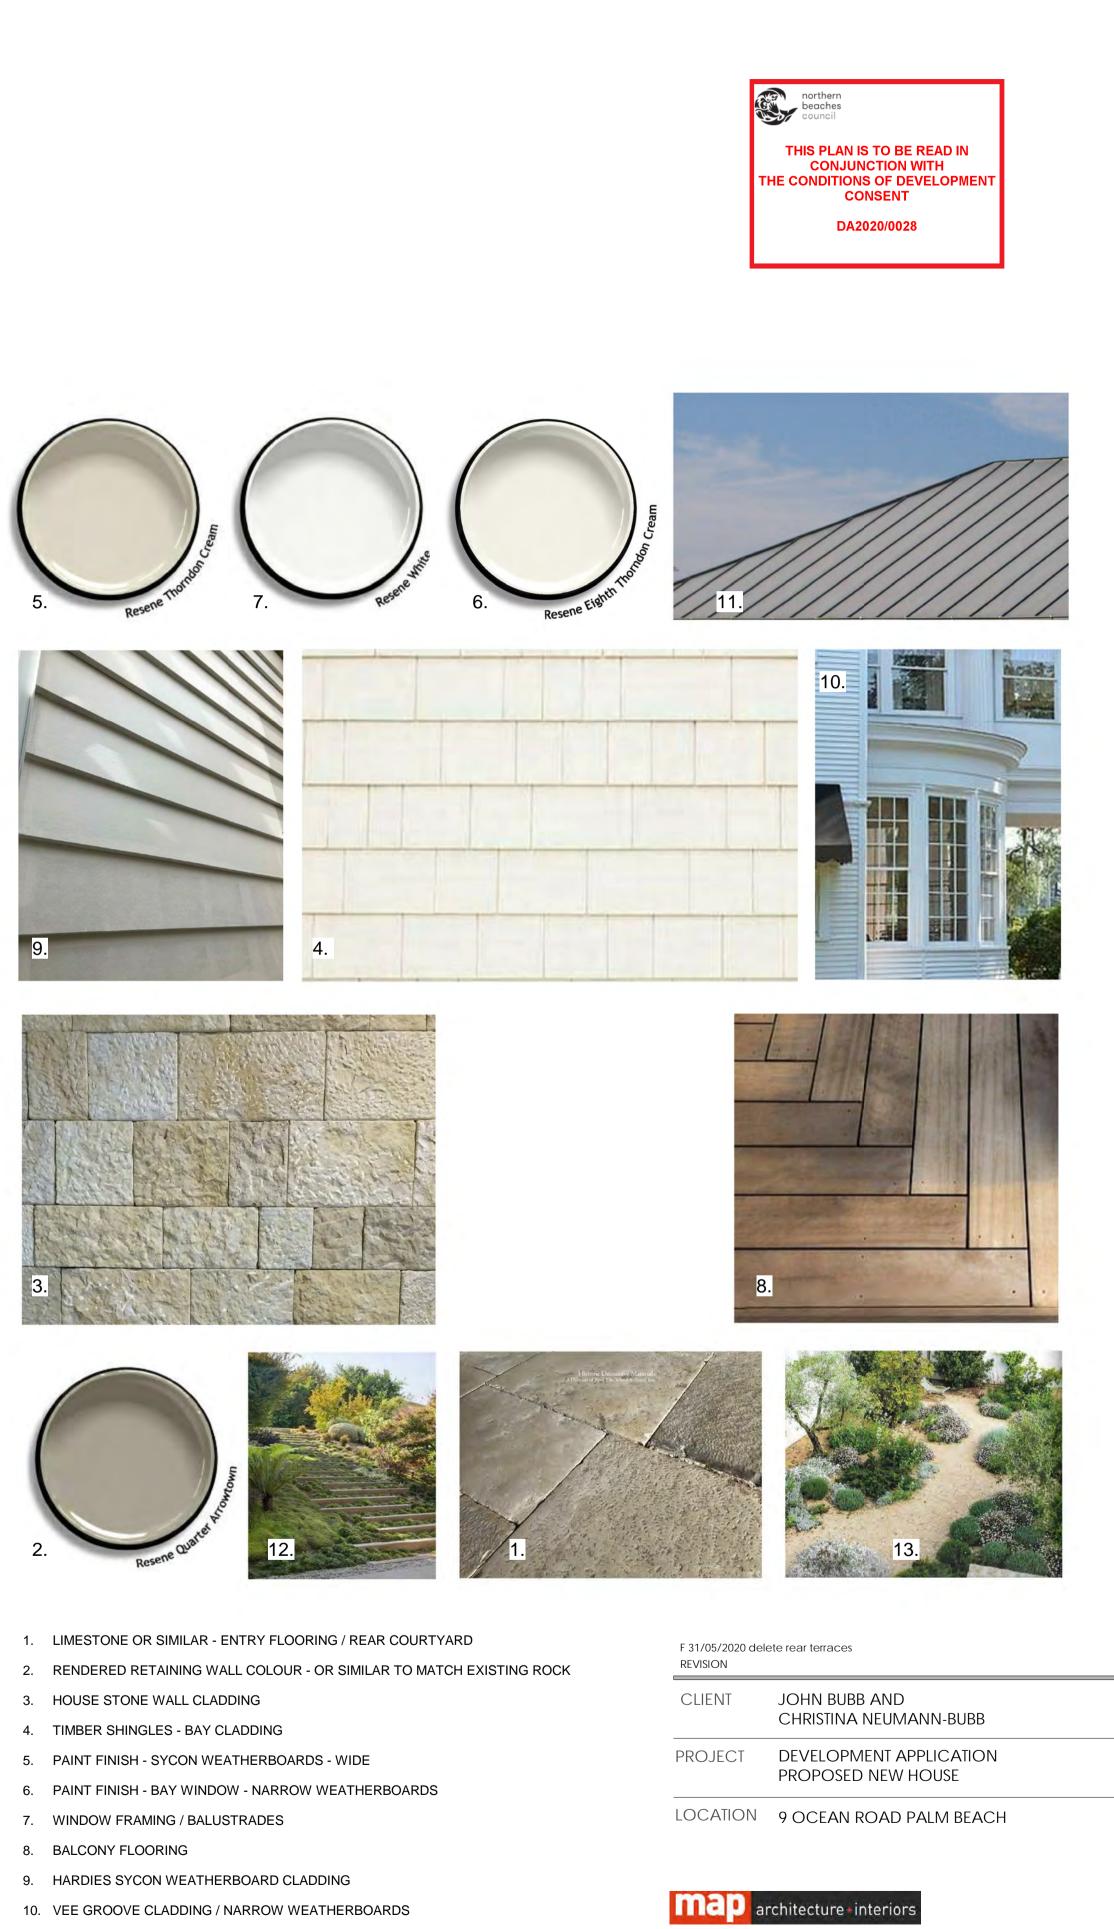

| F 31/05/2020 delete rear terrace | s |
|----------------------------------|---|
|                                  |   |

| REVISION |                                               |
|----------|-----------------------------------------------|
| CLIENT   | JOHN BUBB AND<br>CHRISTINA NEUMANN-BUBB       |
| PROJECT  | DEVELOPMENT APPLICATION<br>PROPOSED NEW HOUSE |
| LOCATION | 9 OCEAN ROAD PALM BEACH                       |