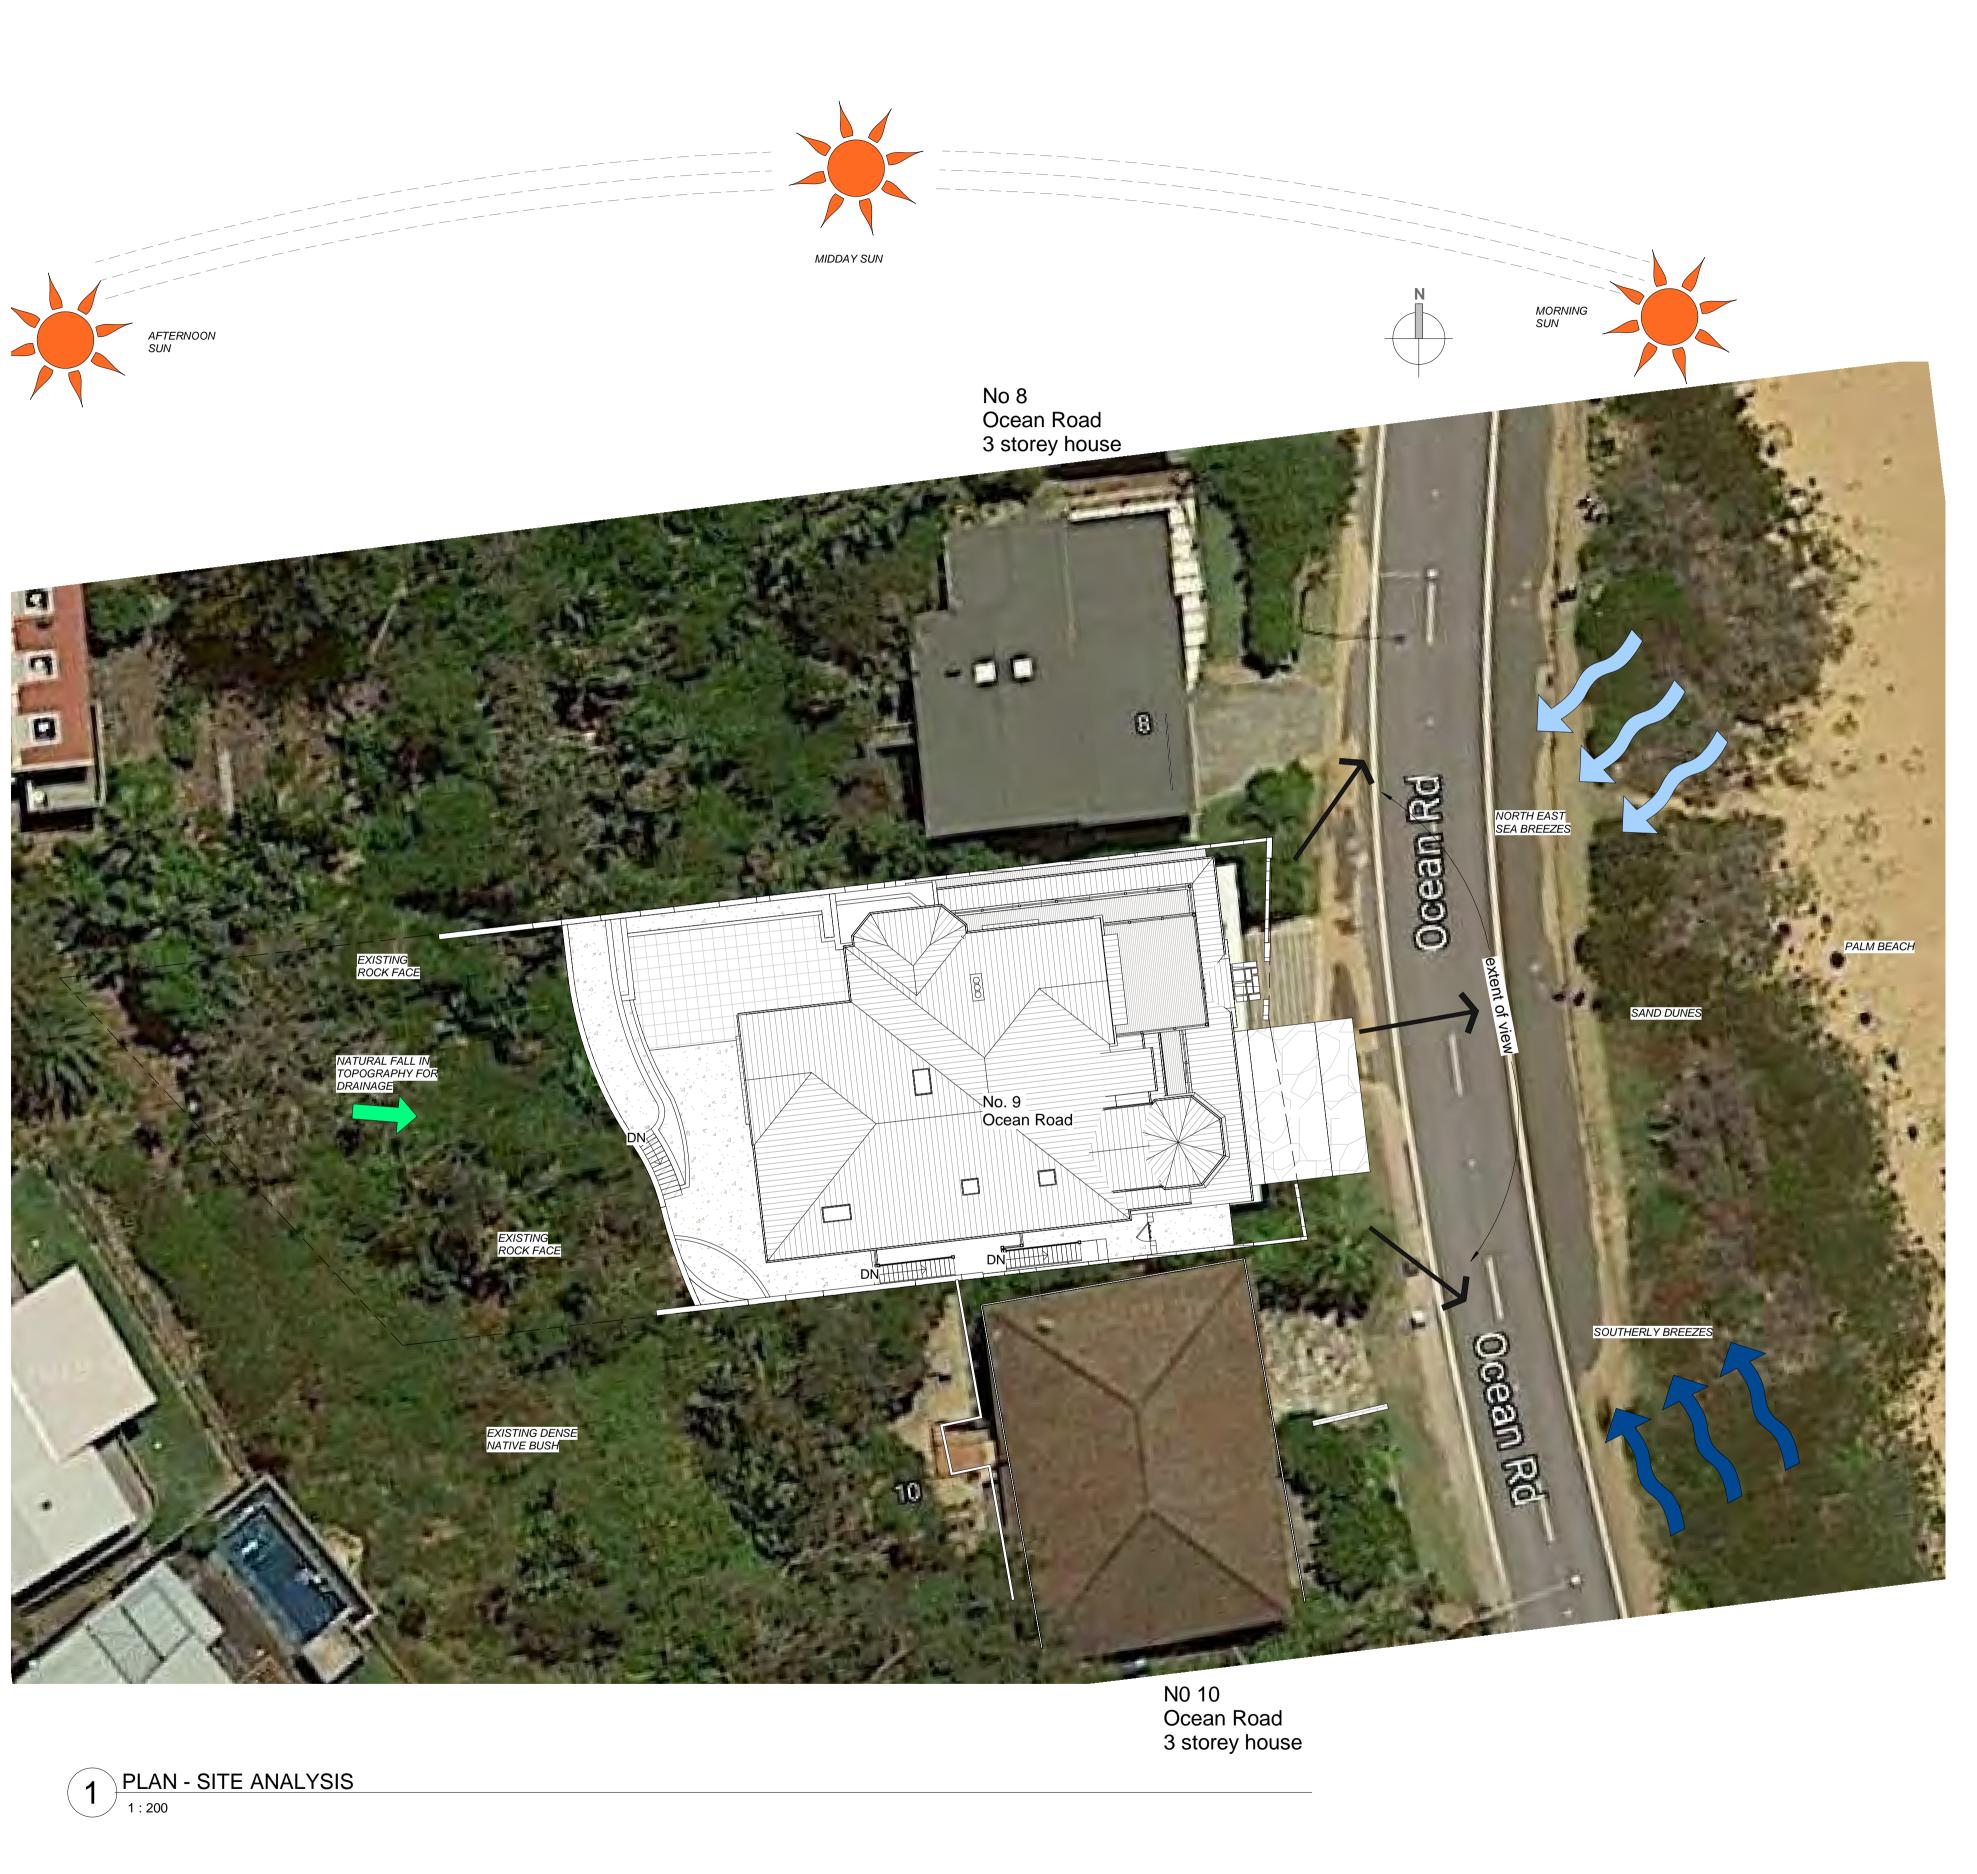

# NEIGHBOURING RESIDENCES TO RIDGE OF HILL BEYOND

NEIGHBOURING RESIDENCES TO RIDGE OF HILL BEYOND

REAR BOUNDARY DROPS APPROX 4M FROM NORTH TO SOUTH NEIGHBOURS APPROX 10M ABOVE BOUNDARY LINE

F 31/05/2020 delete rear terraces REVISION