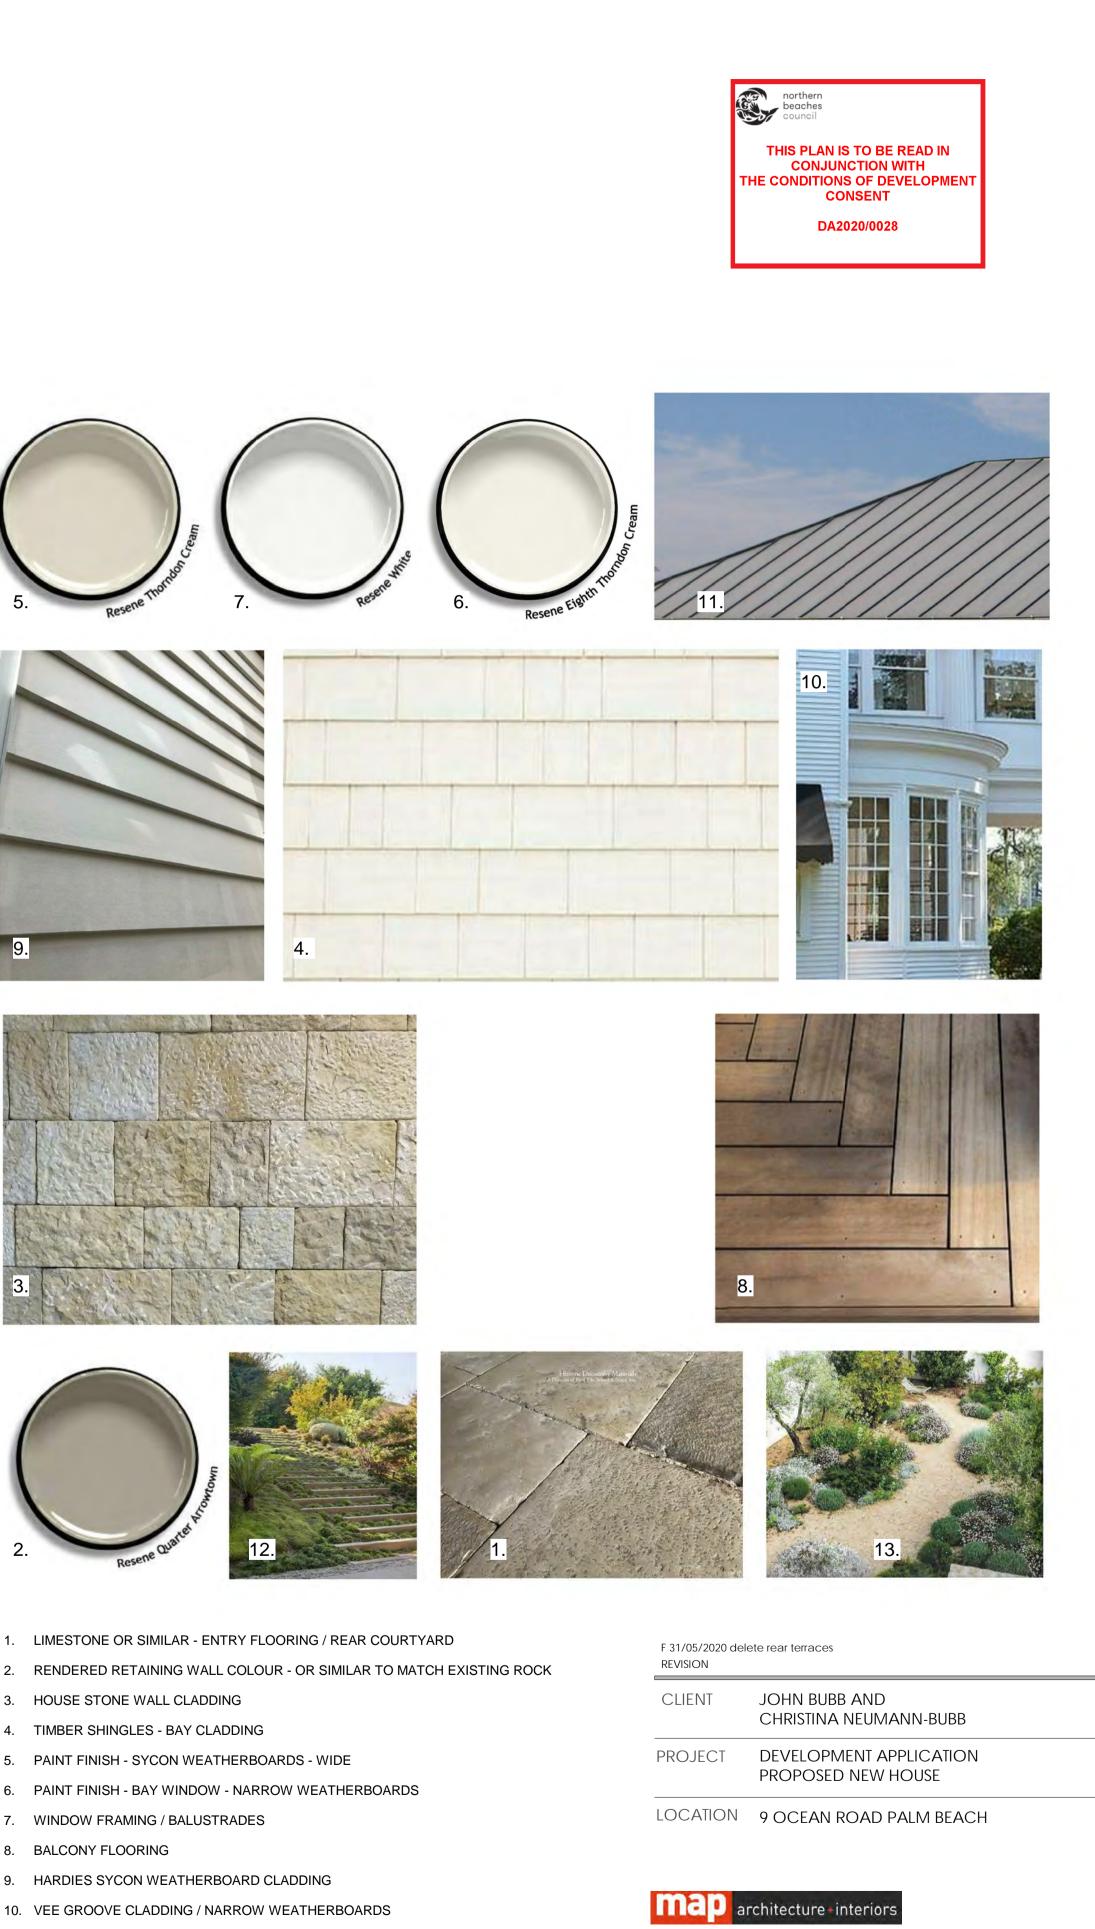

| F 31/05/2020 delete rear terrace | s |
|----------------------------------|---|
|                                  |   |

| REVISION |                                               |
|----------|-----------------------------------------------|
| CLIENT   | JOHN BUBB AND<br>CHRISTINA NEUMANN-BUBB       |
| PROJECT  | DEVELOPMENT APPLICATION<br>PROPOSED NEW HOUSE |
| LOCATION | 9 OCEAN ROAD PALM BEACH                       |