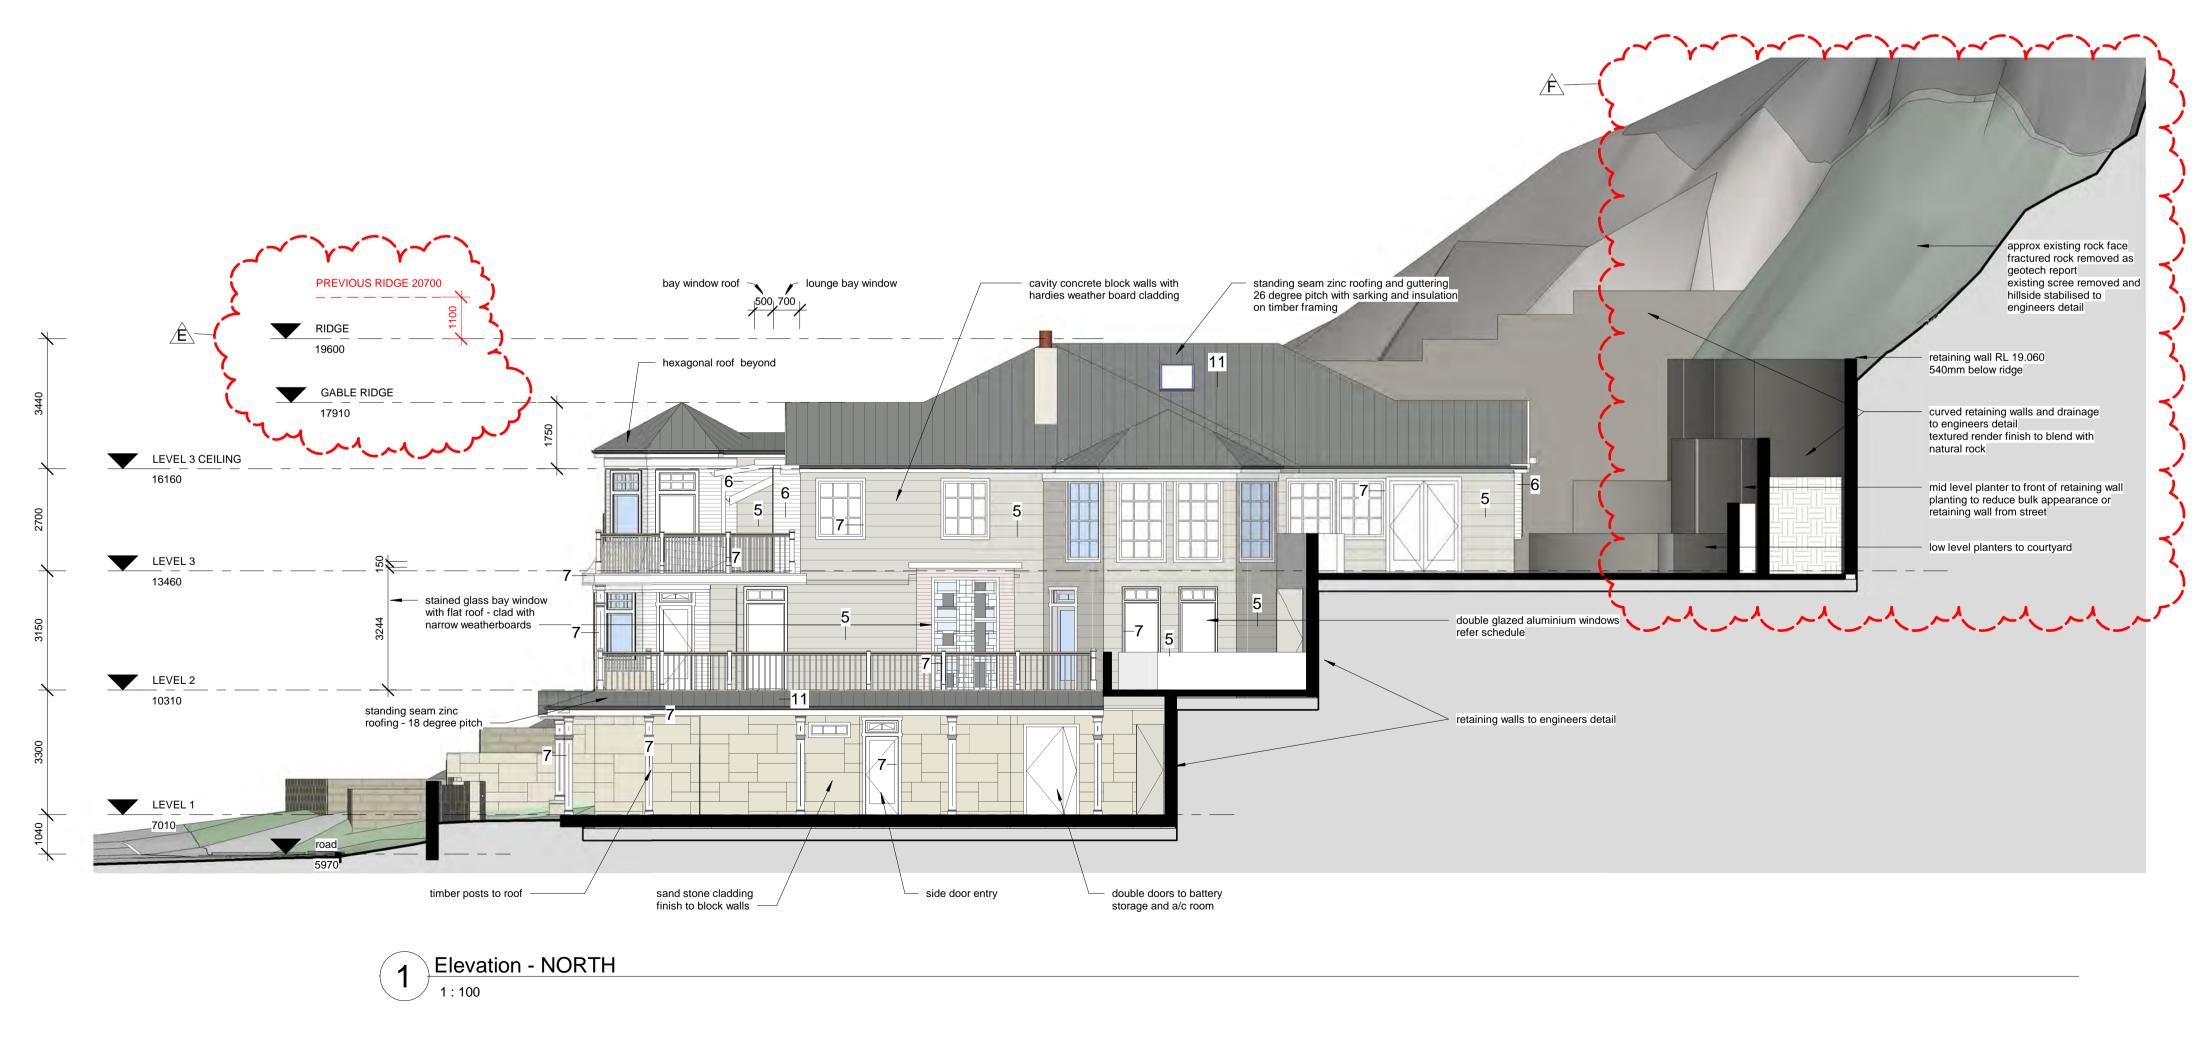

2       |         |



**F \** 







Elevation - EAST 1 1:100











- 11. ZINC ROOFING / GUTTTERING
- 12. GARDEN STEPS
- 13. DECOMPOSED GRANITE MULCH

L1/255-259 Pacific Highway North Sydney NSW 2060 t: 0400 044 277 e: info@mapai.com.au

| ELEVATIONS     | S - EAS | T AND   | WEST     |            |              |         |
|----------------|---------|---------|----------|------------|--------------|---------|
| DATE           | SCALE   |         | DRAWN BY |            | CHE          | CKED    |
| SEPTEMBER 2019 |         | 1 : 100 |          | GJ         | BY           | Checker |
| PROJECT NO.    |         |         | DWG NO.  | <b>Б</b> / | -201         |         |
| 1907           |         |         |          | UF         | <b>1-201</b> |         |

て



2 Elevation - SOUTH



THIS PLAN IS TO BE READ IN CONJUNCTION WITH THE CONDITIONS OF DEVELOPMENT CONSENT DA2020/0028

F 31/05/2020 delete rear terraces REVISION

| REVISION |                                               |
|----------|-----------------------------------------------|
| CLIENT   | John Bubb and<br>Christina Neumann-Bubb       |
| PROJECT  | DEVELOPMENT APPLICATION<br>PROPOSED NEW HOUSE |
| LOCATION | 9 OCEAN ROAD PALM BEACH                       |

## map architecture-interiors

L1/255-259 Pacific Highway North Sydney NSW 2060 t: 0400 044 277 e: info@mapai.com.au

| 5 - NOF | RTH AN  | ID SOUTH     | I                         |                                                     |                                     |
|---------|---------|--------------|---------------------------|--------------