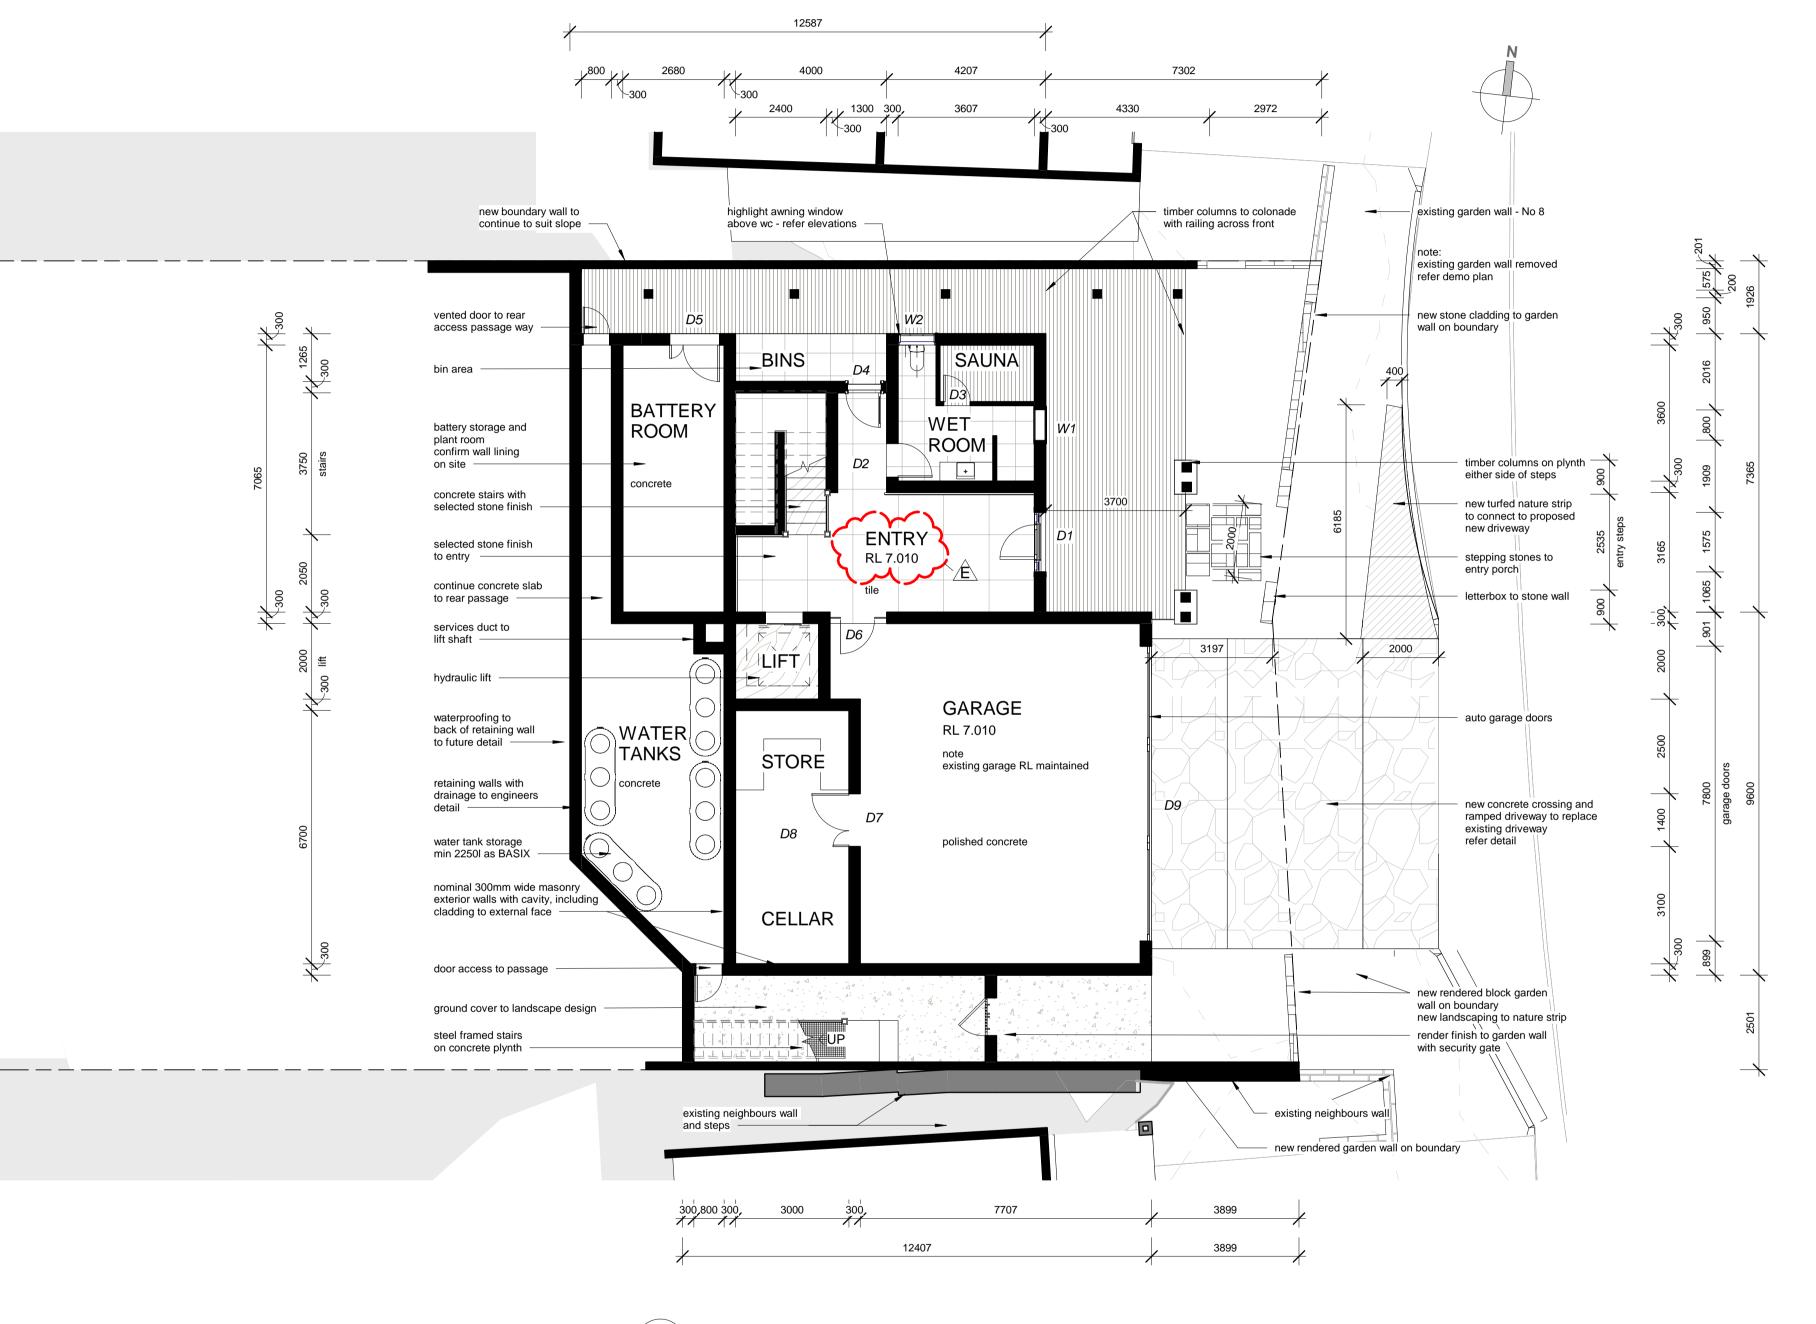

<u>LEVEL 1</u> LEVEL 1 - GROUND FLOOR 55.3m2 GARAGE 75.8m2 STORAGE / PLANT / LIFT 57.7m2 ENTRY PORCH 66.7m2

<u>LEVEL 2</u> LEVEL 2 235.7m2 BALCONY 48.5m2

northern beaches council

THIS PLAN IS TO BE READ IN CONJUNCTION WITH THE CONDITIONS OF DEVELOPMENT CONSENT

BUILT AREAS *m*2 FLOOR PLANS 590.m2 GARAGE 75.8m2 ENTRY PORCH / BALCONIES & L3 COURTYARD 203.3m2 STORAGE / PLANT ROOM 57.7m2 WATER TANK STORAGE AND ACCESS 49m2

<u>LEVEL 3</u> LEVEL 3 299m2 BALCONY 30.4m2 COURTYARD 62.7m2