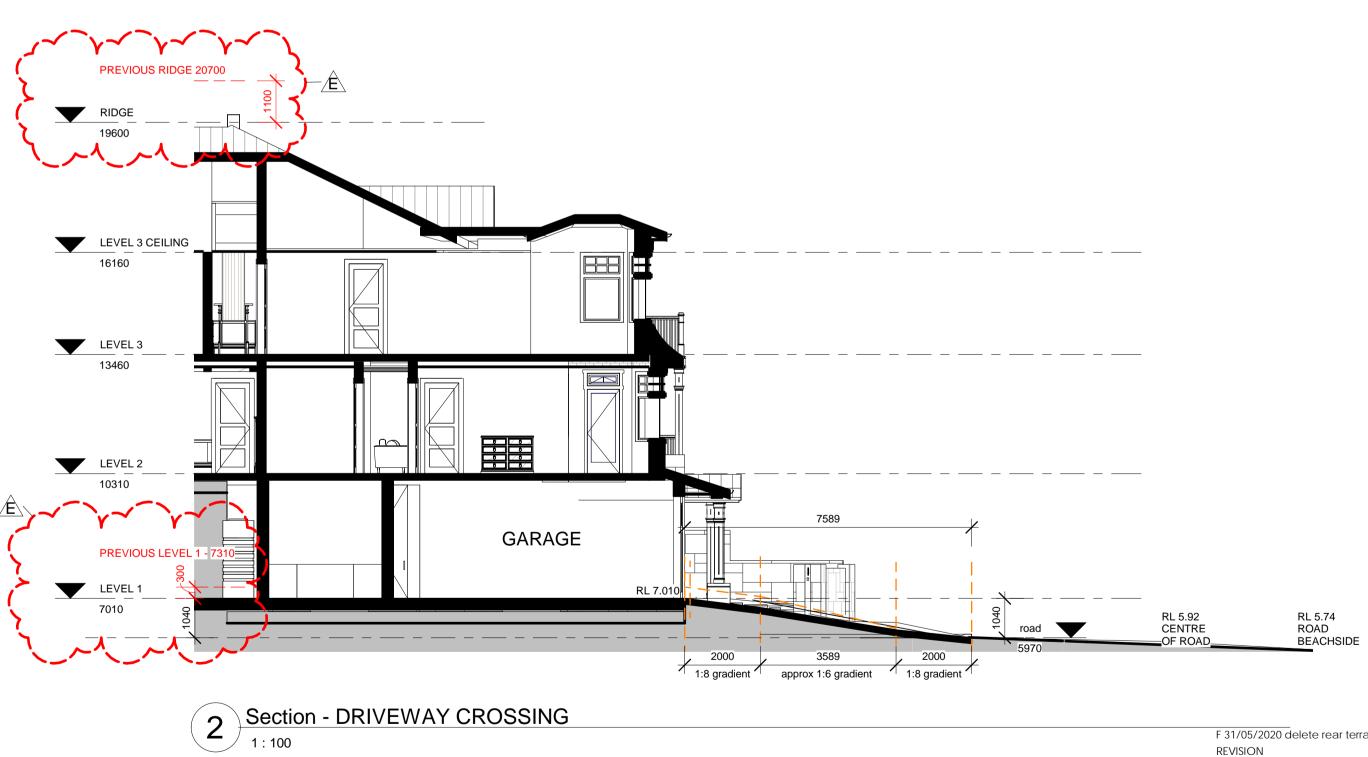

THIS PLAN IS TO BE READ IN CONJUNCTION WITH THE CONDITIONS OF DEVELOPMENT CONSENT DA2020/0028

3 JUNION - PROPOSED NEW DRIVEWAY

RL 5.92 CENTRE OF ROAD

 $\rightarrow$ 

F 31/05/2020 delete rear terraces

| REVISION |                                               |
|----------|-----------------------------------------------|
| CLIENT   | John Bubb and<br>Christina Neumann-Bubb       |
| PROJECT  | DEVELOPMENT APPLICATION<br>PROPOSED NEW HOUSE |
| LOCATION | 9 OCEAN ROAD PALM BEACH                       |

map architecture interiors

L1/255-259 Pacific Highway North Sydney NSW 2060 t: 0400 044 277 e: info@mapai.com.au

| SECTION - E    | DRIVEW | ΑΥ      |          |    |       | 3:37:35 PM       |
|----------------|--------|---------|----------|----|-------|------------------|
| DATE           | SCALE  |         | DRAWN BY |    | CHE   | (.KFI)           |
| SEPTEMBER 2019 |        | 1 : 100 |          | GJ | BY    | Checker 0707/90/ |
| PROJECT NO.    |        |         | DWG NO.  | Л  | -303  |                  |
| 1907           |        |         |          | UF | 4-303 |                  |
|                |        |         |          |    |       | 6                |