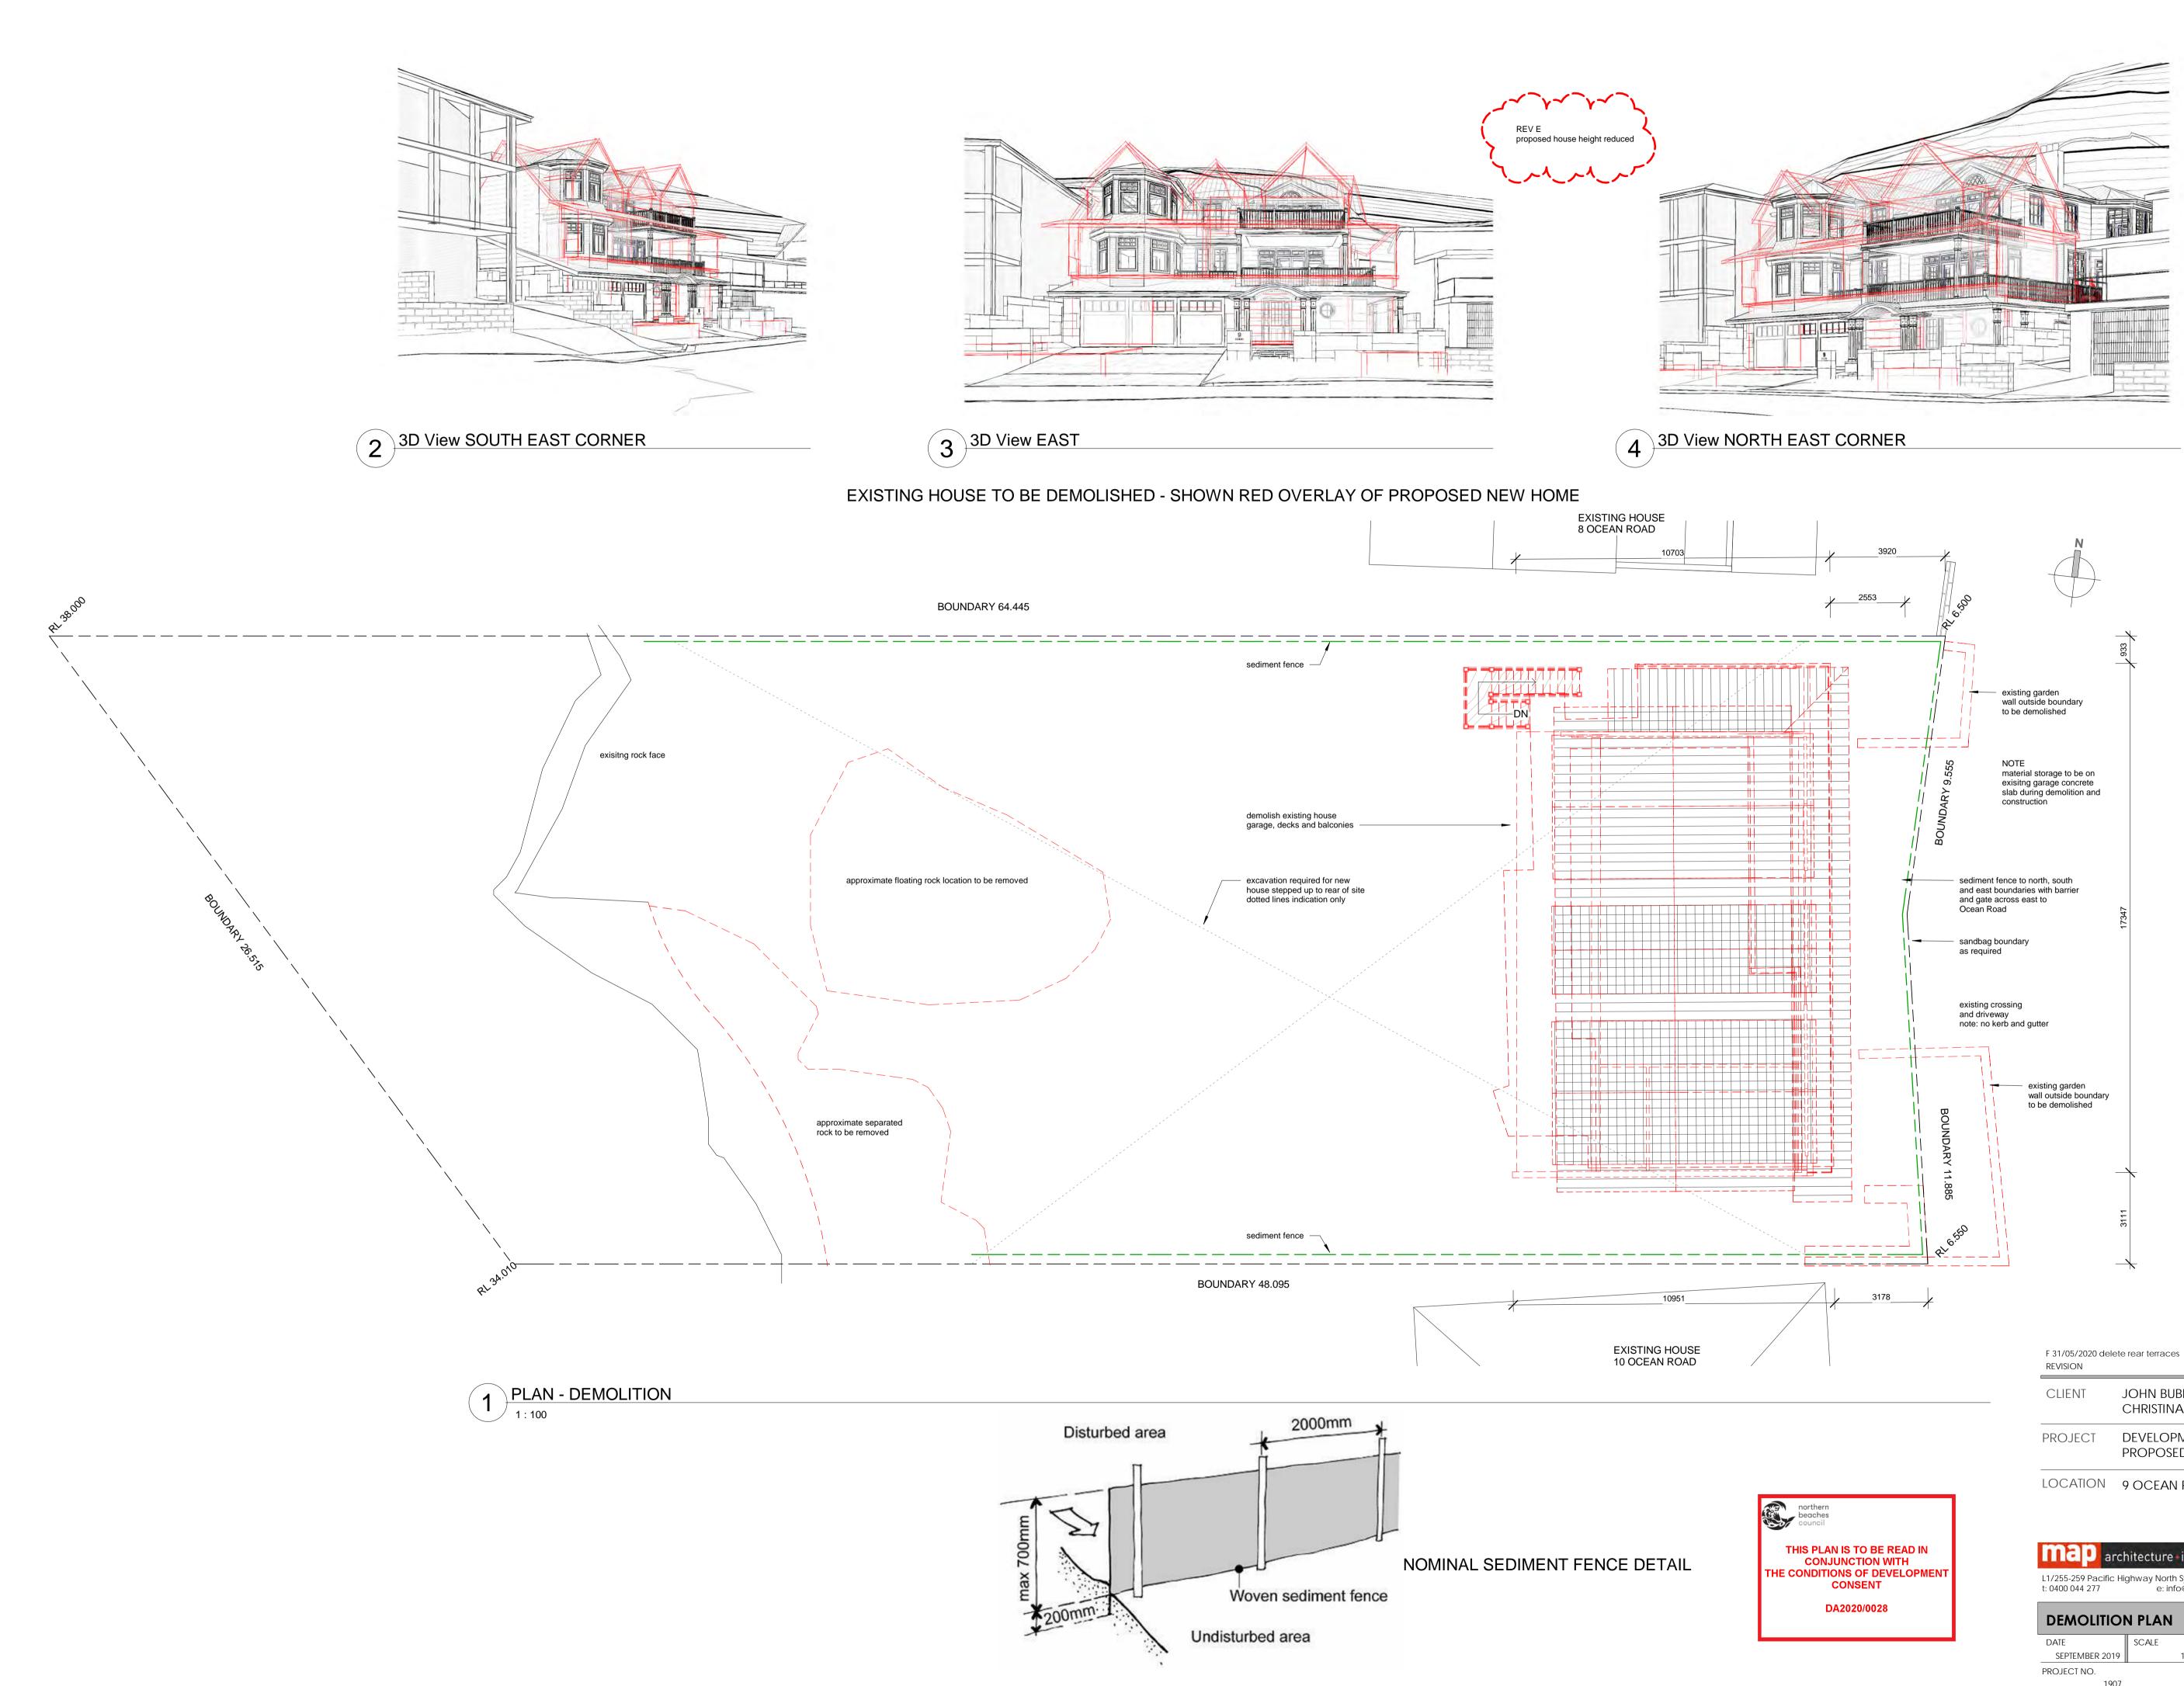

# map architecture-interiors

L1/255-259 Pacific Highway North Sydney NSW 2060 e: info@mapai.com.au

|                |        | lioemapa |          |       |       |         |
|----------------|--------|----------|----------|-------|-------|---------|
| DEMOLITIO      | N PLAN | I        |          |       |       |         |
| DATE           | SCALE  |          | DRAWN BY |       | CHE   | CKED    |
| SEPTEMBER 2019 |        | 1 : 100  | A        | uthor | BY    | Checker |
| PROJECT NO.    |        |          | DWG NO.  | ח/    | 4-004 | ~ 2     |
| 1907           |        |          |          | DF    | 4-004 |         |
|                |        |          |          |       |       |         |