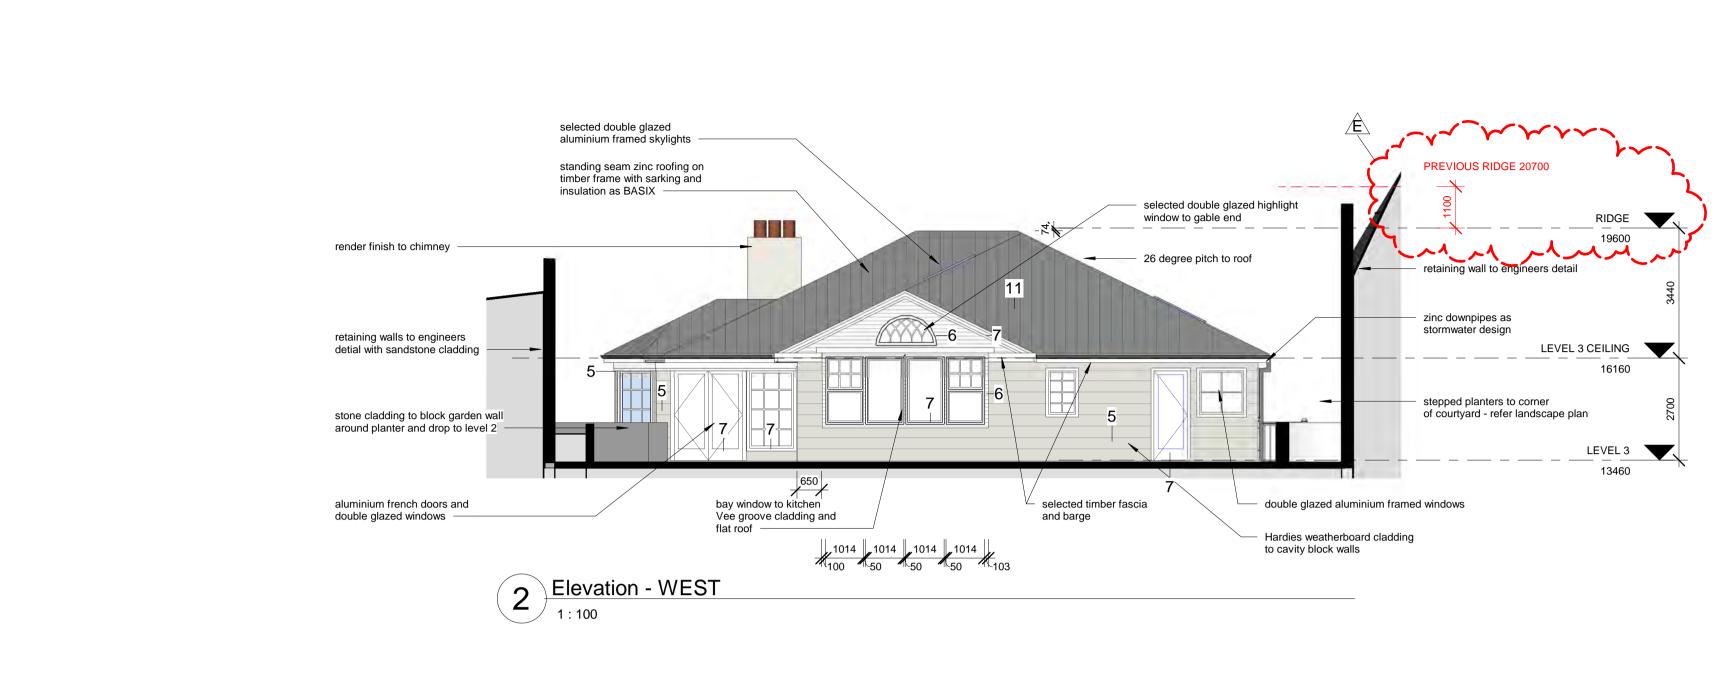

**F \** 

Elevation - EAST 1 1:100

- 11. ZINC ROOFING / GUTTTERING
- 12. GARDEN STEPS
- 13. DECOMPOSED GRANITE MULCH

L1/255-259 Pacific Highway North Sydney NSW 2060 t: 0400 044 277 e: info@mapai.com.au

| ELEVATIONS     | S - EAS | T AND   | WEST     |            |              |         |
|----------------|---------|---------|----------|------------|--------------|---------|
| DATE           | SCALE   |         | DRAWN BY |            | CHE          | CKED    |
| SEPTEMBER 2019 |         | 1 : 100 |          | GJ         | BY           | Checker |
| PROJECT NO.    |         |         | DWG NO.  | <b>Б</b> / | -201         |         |
| 1907           |         |         |          | UF         | <b>1-201</b> |         |