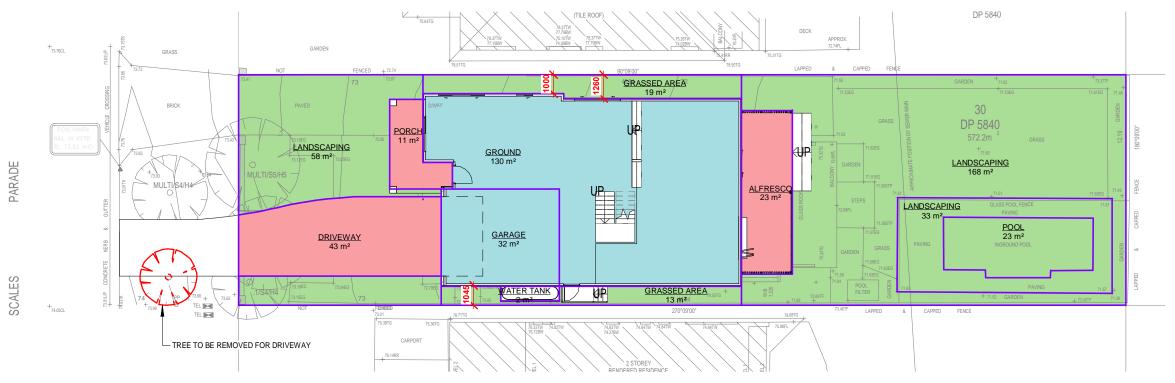

| LANDSCAPE SCHEDULE |      |   |  |
|--------------------|------|---|--|
| AREA NAME          | AREA | % |  |

| BUILDING FOOTPRINT | 162 m² | 28%  |
|--------------------|--------|------|
| OPEN LANDSCAPE     | 331 m² | 58%  |
| OTHER AREAS        | 79 m²  | 14%  |
| TOTAL AREAS:       | 572 m² | 100% |

## LANDSCAPE COLOURS

BUILDING FOOTPRINT

OPEN LANDSCAPE

OTHER AREAS

PROPOSED LANDSCAPE PLAN 1:200

| PROPOSED FLOOR<br>SPACES |      |   |
|--------------------------|------|---|
| NAME                     | AREA | % |
|                          |      |   |

MILLER DRAWING TITLE: LANDSCAPE PLAN SCALE: 1:200

12 SCALES PARADE BALGOWLAH HEIGHTS

A3 A04 DATE: 15/12/2020 STAGE: DA

IWE HAVE CHECKED THE PLANS AND AGREE THEY ACCURATEL DEPICT THE HOUSE FOR CONSTRUCTION. ANY VARIATIONS REQUESTED AFTER SIGNING WILL INCUR A PROCESSING FEE II ADDITION TO THE COST OF THE VARIATION ITEMS AND ANY