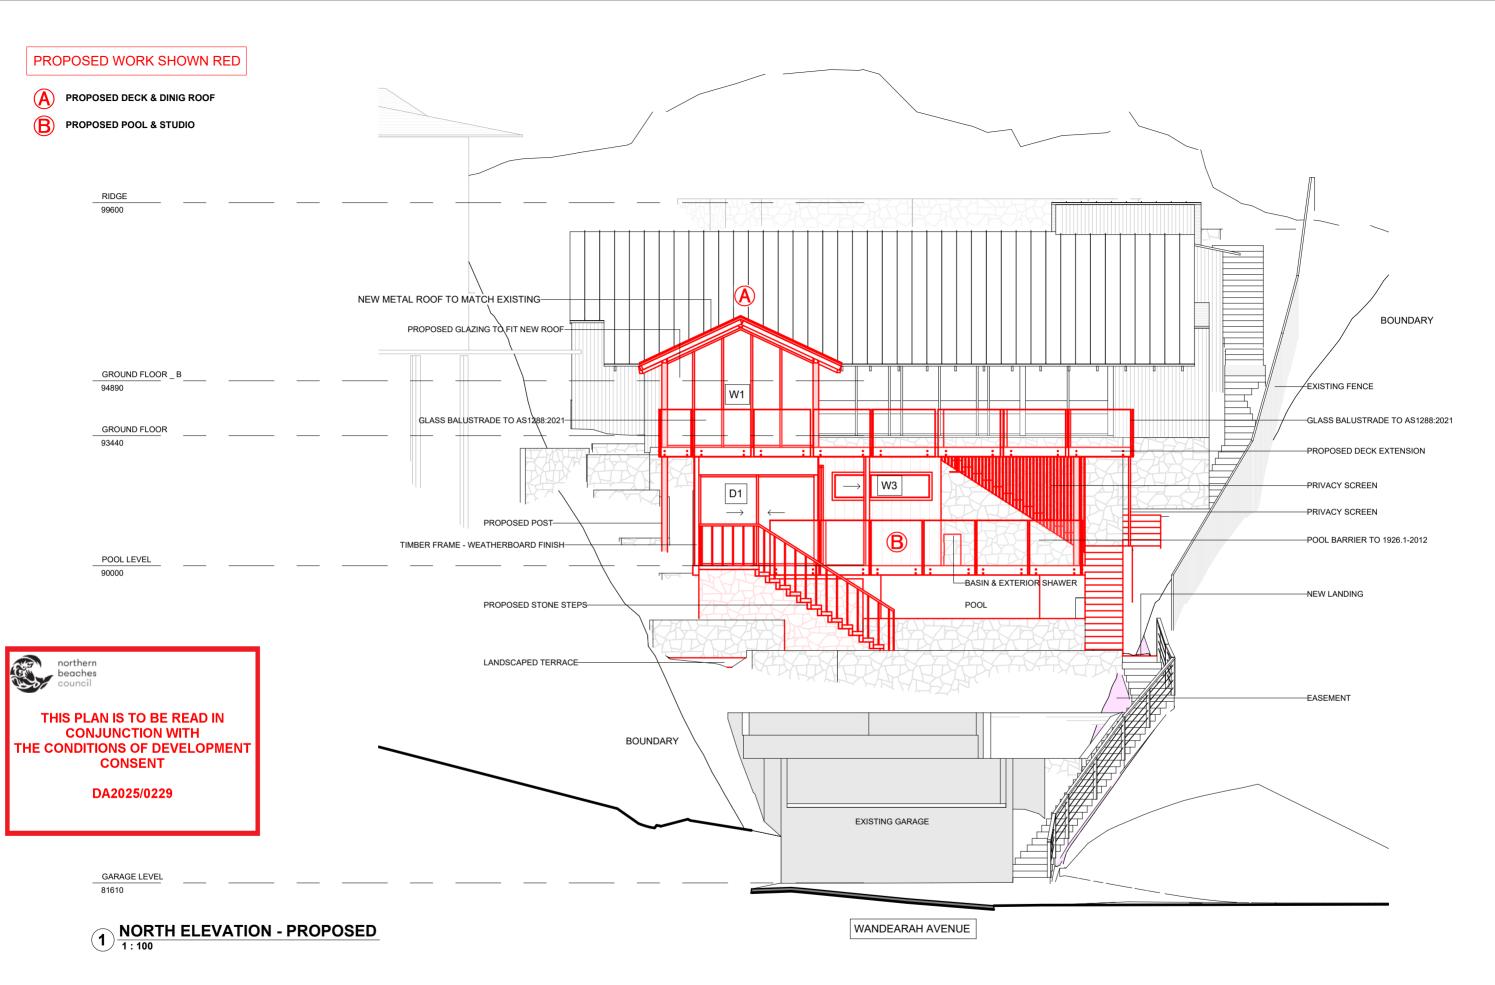

|  |                      | Documentation                         |  |
|--|----------------------|---------------------------------------|--|
|  |                      | DEVELOPMENT APPLICATION DOCUMENTATION |  |
|  | Project Address      | Sheet Title                           |  |
|  | 19 WANDEARAH AVENUE. | NORTH ELEVATION - PROPOSED            |  |

## PROPOSED WORK SHOWN RED

PROPOSED DECK & DINIG ROOF

PROPOSED POOL & STUDIO

| arclab            |
|-------------------|
| www.arclab.com.au |

ARCLAB PTY LTD

**AVALON** 

A.C.N. 143472762 PO Box 1239 Newport Beach NSW 2106 Australia Telephone +61 416 886 537 email:arc@arclab.com.au www.arclab.com.au Client Documentation