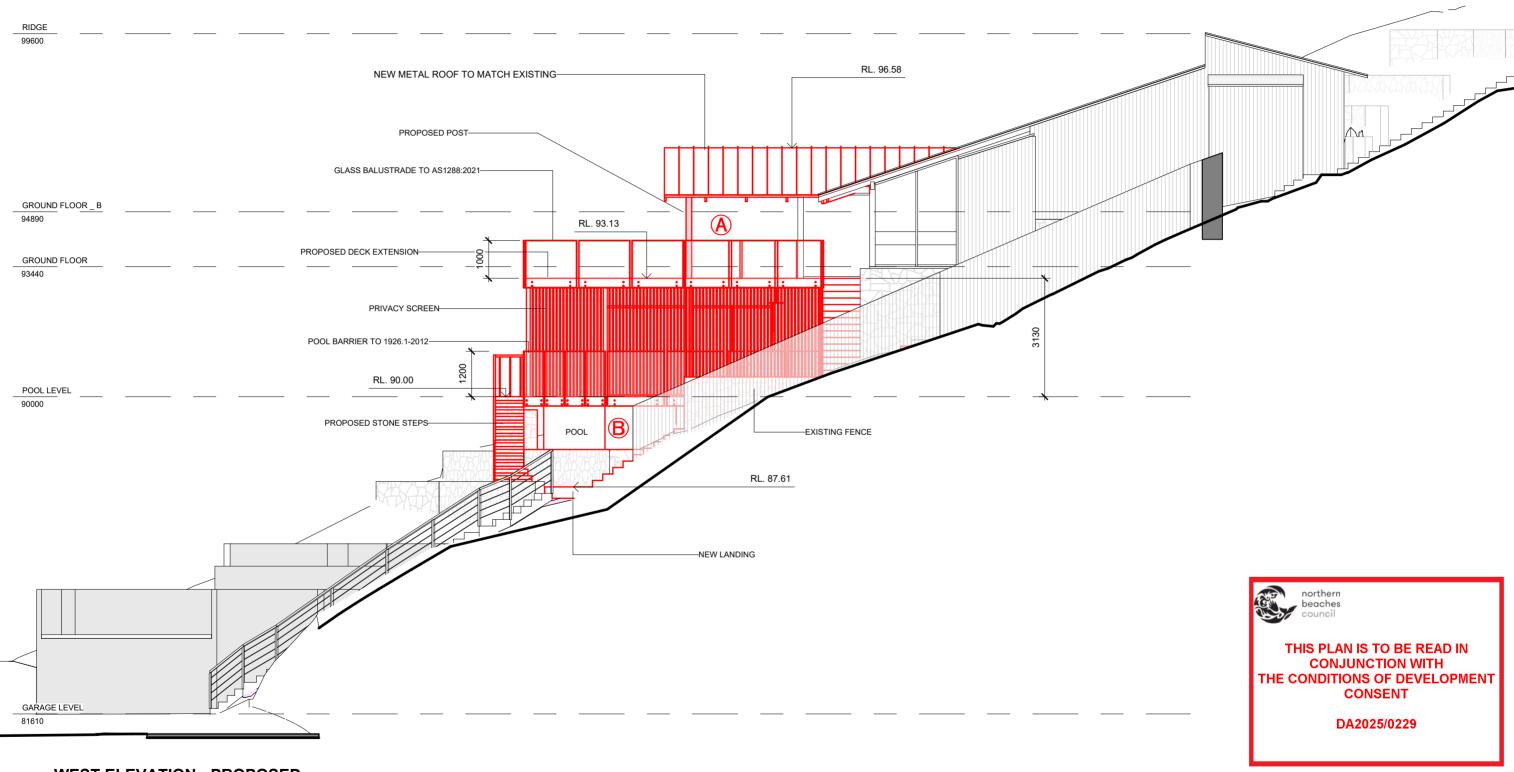

## PROPOSED WORK SHOWN RED

A PROPO

PROPOSED DECK & DINIG ROOF

(B)

PROPOSED POOL & STUDIO

1 WEST ELEVATION - PROPOSED

ARCLAB PTY LTD

A.C.N. 143472762 PO Box 1239 Newport Beach NSW 2106 Australia Telephone +61 416 886 537 email:arc@arclab.com.au www.arclab.com.au

| Client                                      | Documentation                         |  |
|---------------------------------------------|---------------------------------------|--|
| SCHLITTER HOUSE                             | DEVELOPMENT APPLICATION DOCUMENTATION |  |
| Project Address 19 WANDEARAH AVENUE. AVALON | Sheet Title WEST ELEVATION - PROPOSED |  |