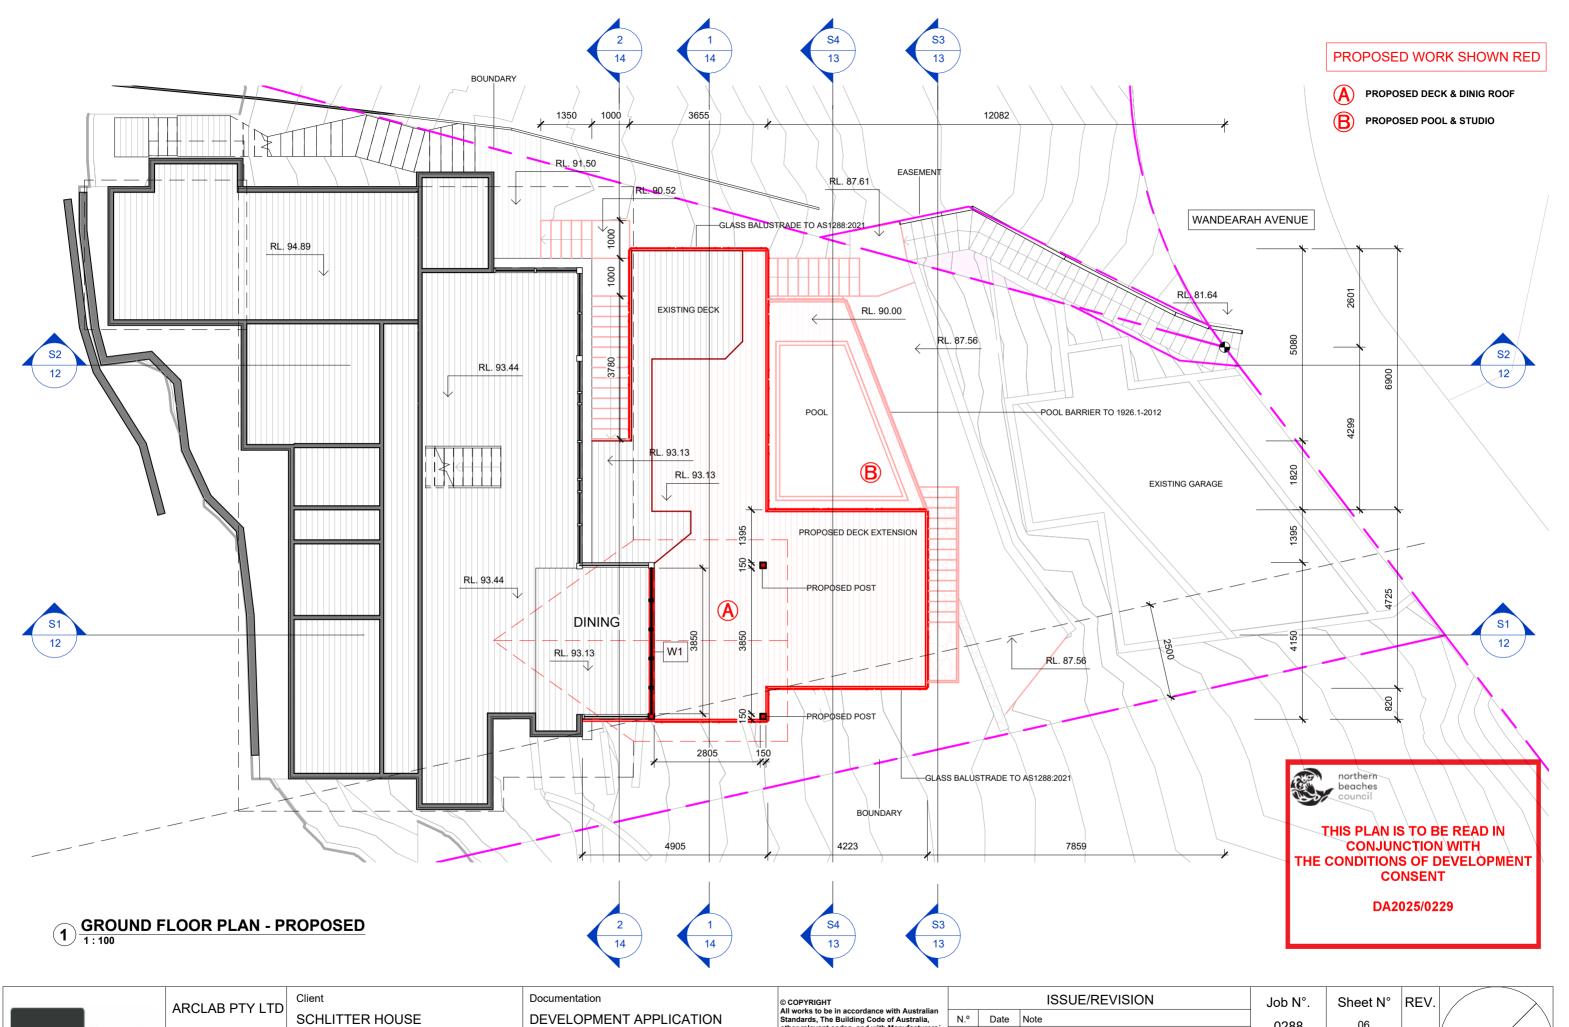

**AVALON** 

**DOCUMENTATION** Sheet Title Project Address 19 WANDEARAH AVENUE. **GROUND FLOOR PLAN**  © COPYRIGHT
All works to be in accordance with Australian
Standards, The Building Code of Australia,
other relevant codes, and with Manufacturers'
recomendations and instructions. Do not scale Verify all dimensions on site prior to The drawing is copywright and may not be used without written consent from ARCLAB PTY LTD.

16.12.24 FOR SUBMISSION

06 0288 Sheet Scale 1:100 A 3

| arclab            |
|-------------------|
| www.arclab.com.au |

ARCLAB PTY LTD

**AVALON** 

A.C.N. 143472762 PO Box 1239 Newport Beach NSW 2106 Australia Telephone +61 416 886 537 email:arc@arclab.com.au www.arclab.com.au