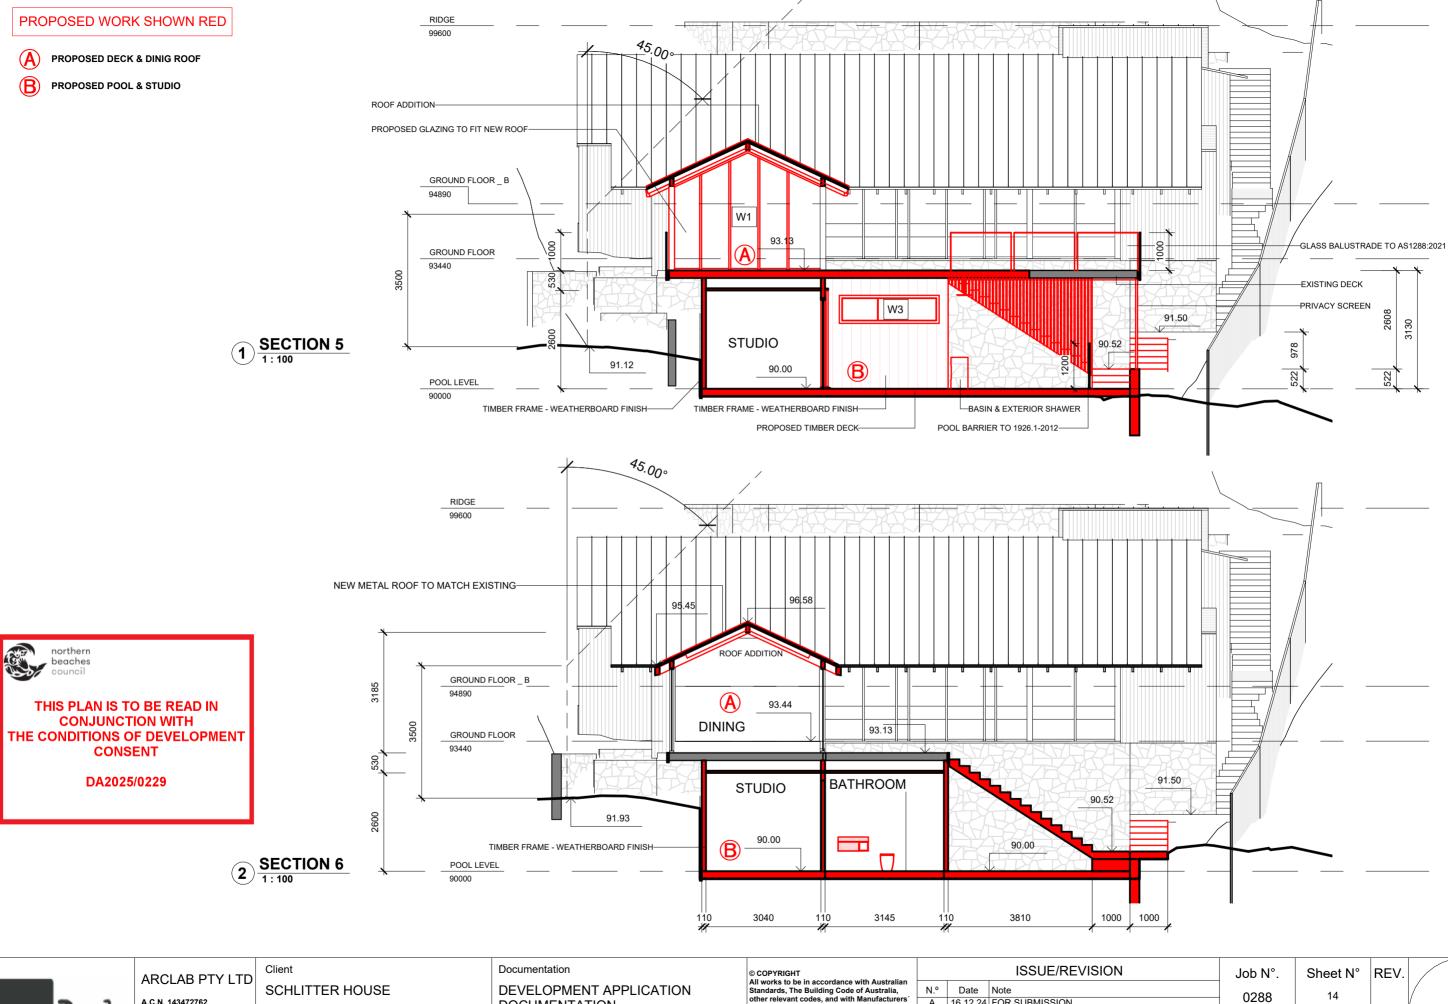

## PROPOSED WORK SHOWN RED

PROPOSED DECK & DINIG ROOF

PROPOSED POOL & STUDIO

| arclab            |
|-------------------|
| www.arclab.com.au |

ARCLAB PTY LTD

**AVALON** 

A.C.N. 143472762 PO Box 1239 Newport Beach NSW 2106 Australia Telephone +61 416 886 537 email:arc@arclab.com.au www.arclab.com.au Client Documentation

arclab
www.arclab.com.au

A.C.N. 143472762 PO Box 1239 Newport Beach NSW 2106 Australia Telephone +61 416 886 537 email:arc@arclab.com.au www.arclab.com.au

| Client                         | Documentation                         |
|--------------------------------|---------------------------------------|
| SCHLITTER HOUSE                | DEVELOPMENT APPLICATION DOCUMENTATION |
| Project Address                | Sheet Title                           |
| 19 WANDEARAH AVENUE.<br>AVALON | SECTION 5 & 6                         |