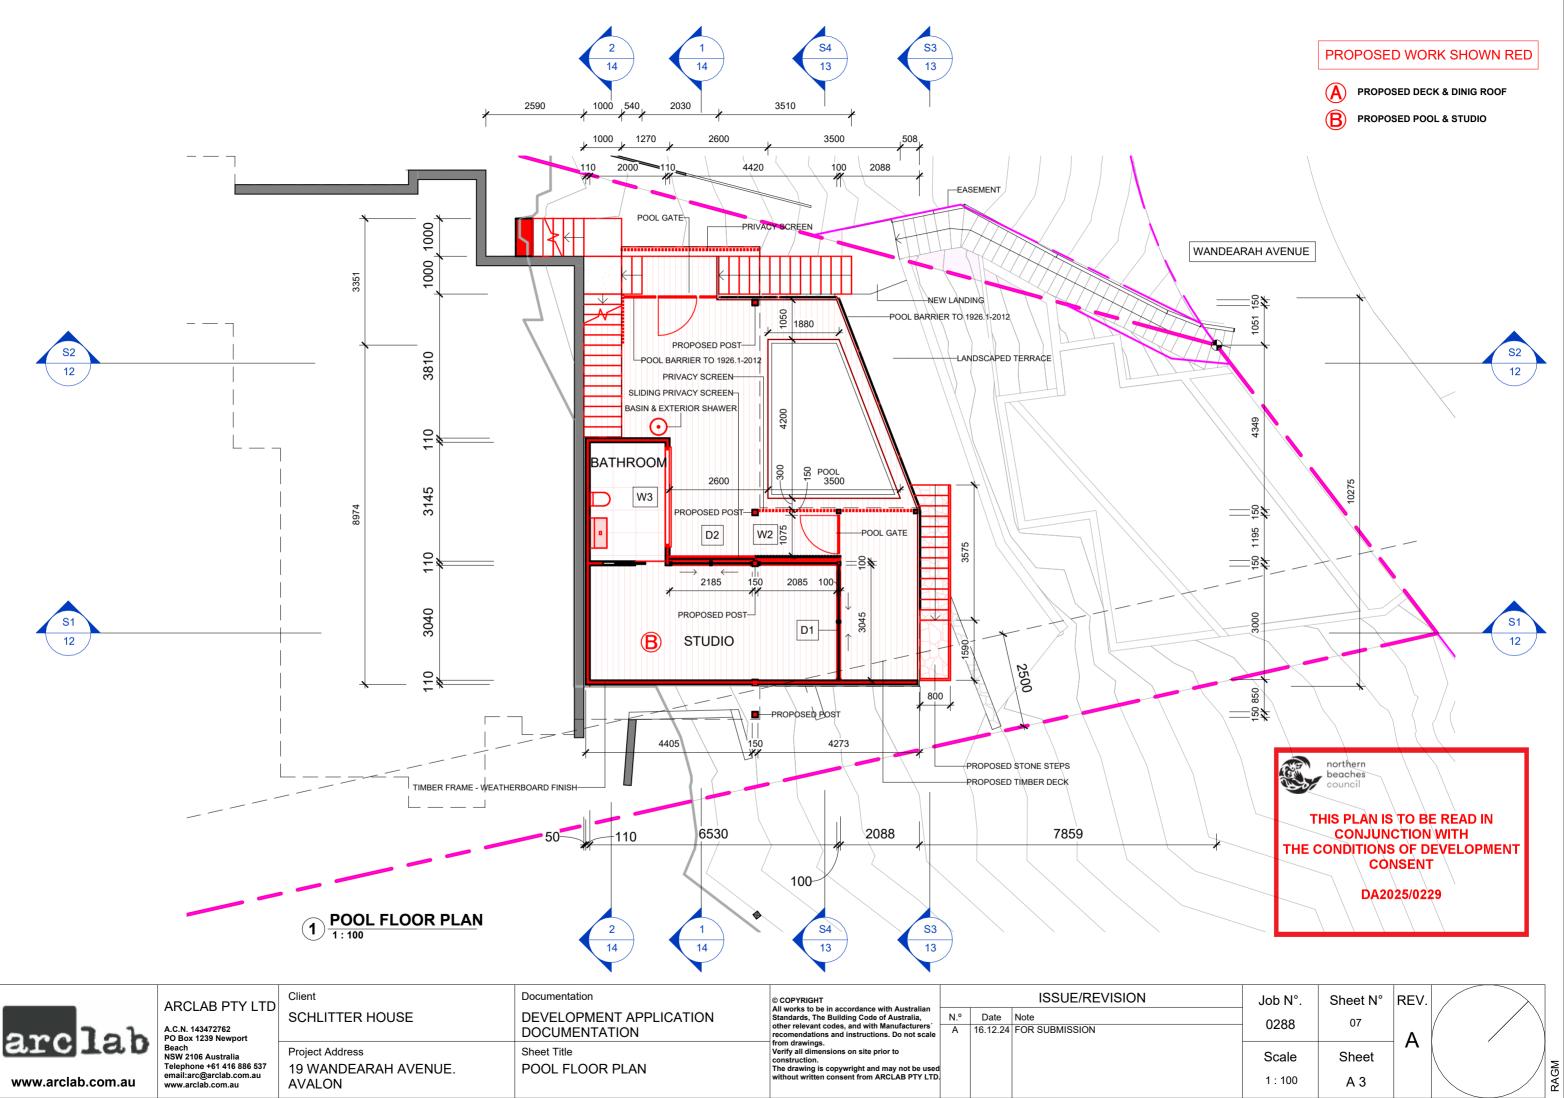

## PROPOSED WORK SHOWN RED

PROPOSED DECK & DINIG ROOF

PROPOSED POOL & STUDIO

| arclab            |
|-------------------|
| www.arclab.com.au |

ARCLAB PTY LTD

**AVALON** 

A.C.N. 143472762 PO Box 1239 Newport Beach NSW 2106 Australia Telephone +61 416 886 537 email:arc@arclab.com.au www.arclab.com.au Client Documentation