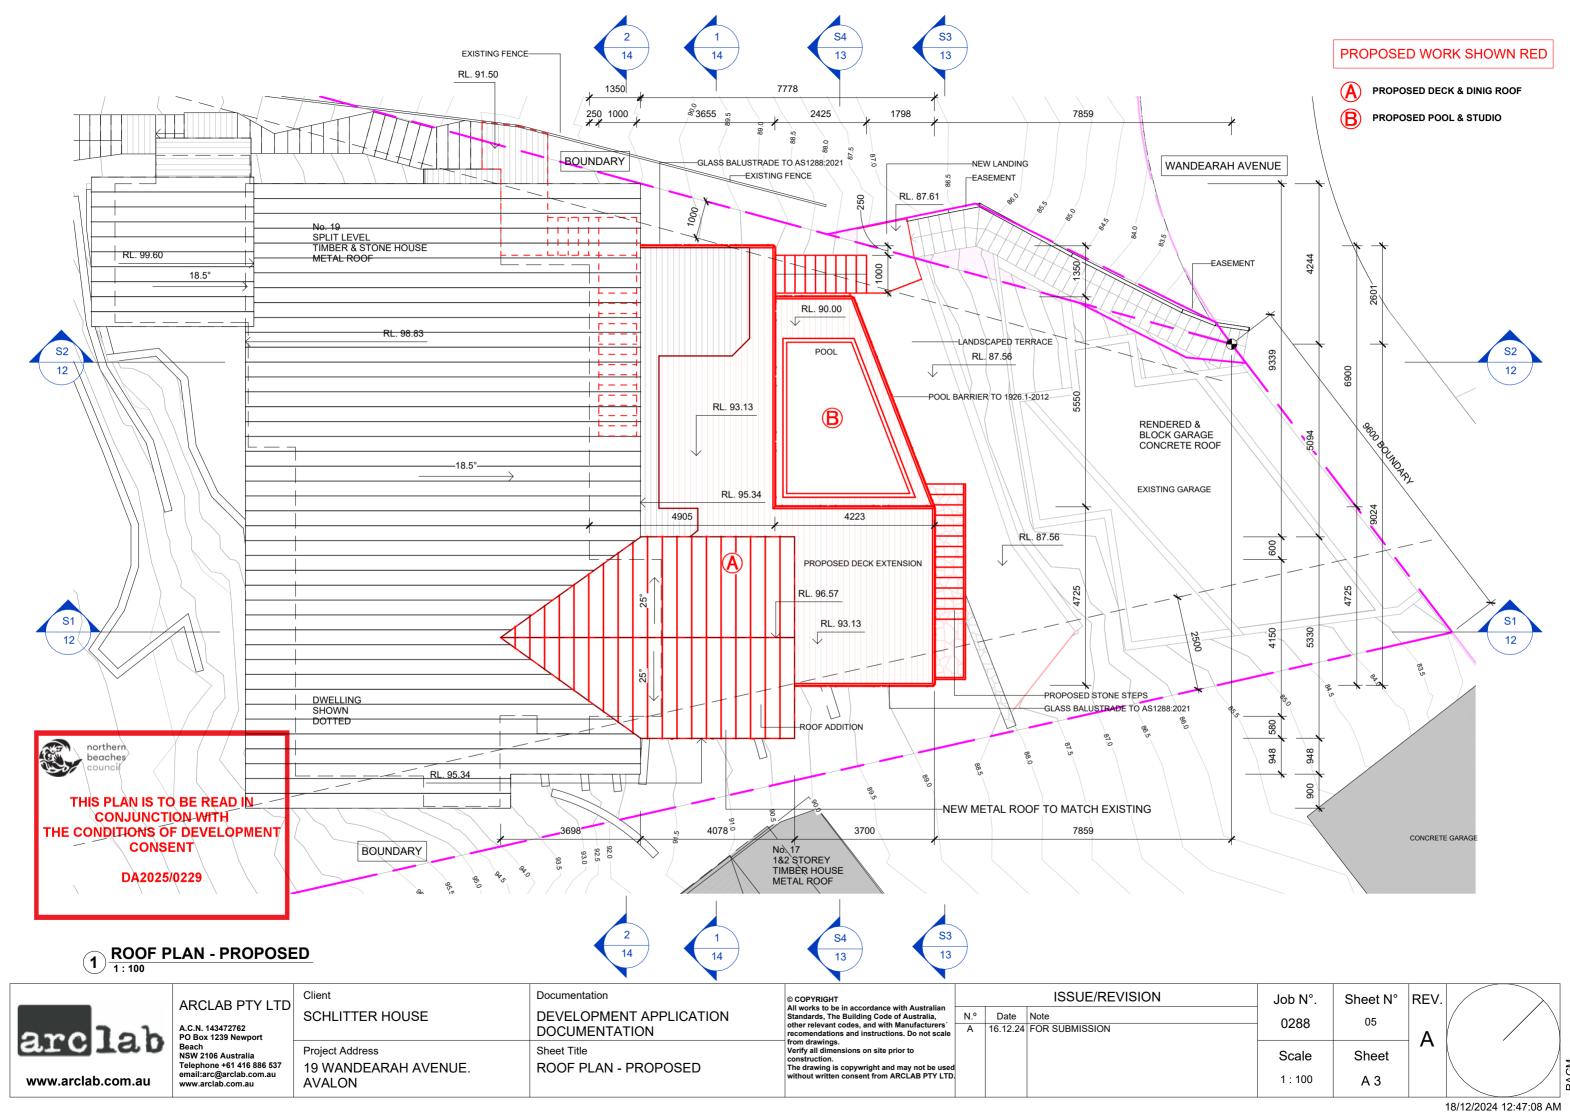

## PROPOSED WORK SHOWN RED

PROPOSED DECK & DINIG ROOF

PROPOSED POOL & STUDIO

| arclab            |
|-------------------|
| www.arclab.com.au |

ARCLAB PTY LTD

**AVALON** 

A.C.N. 143472762 PO Box 1239 Newport Beach NSW 2106 Australia Telephone +61 416 886 537 email:arc@arclab.com.au www.arclab.com.au Client Documentation