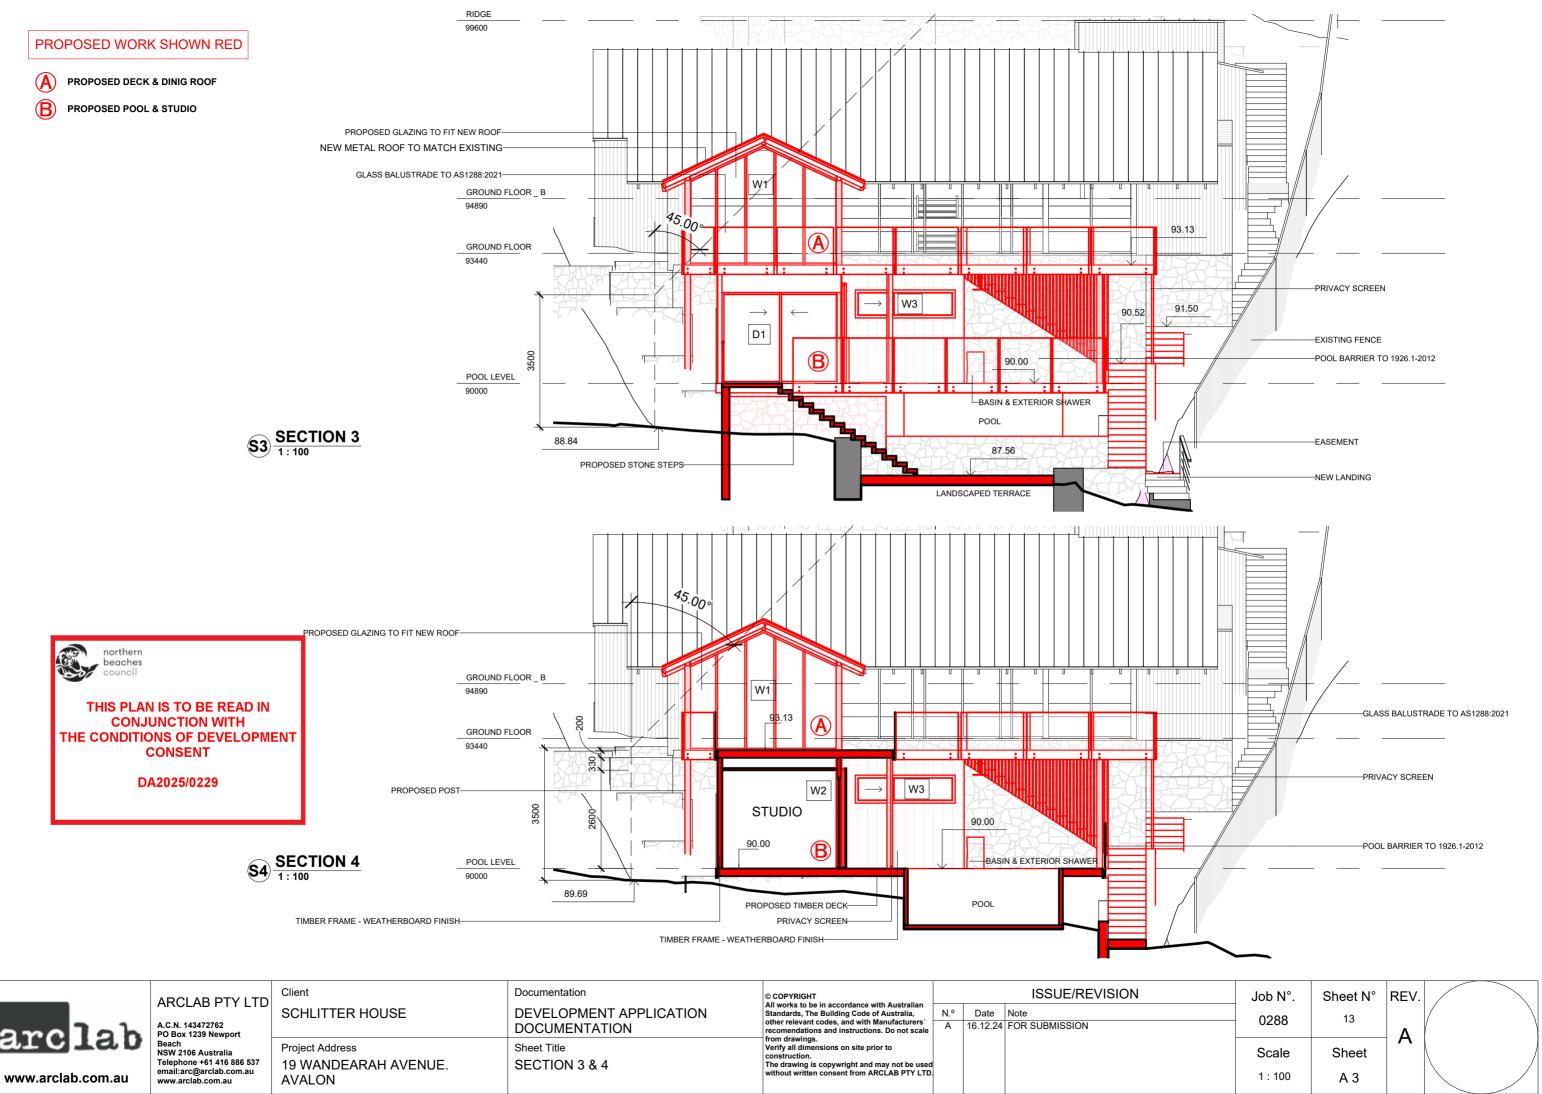

## PROPOSED WORK SHOWN RED

PROPOSED DECK & DINIG ROOF

PROPOSED POOL & STUDIO

| arclab            |
|-------------------|
| www.arclab.com.au |

ARCLAB PTY LTD

**AVALON** 

A.C.N. 143472762 PO Box 1239 Newport Beach NSW 2106 Australia Telephone +61 416 886 537 email:arc@arclab.com.au www.arclab.com.au Client Documentation