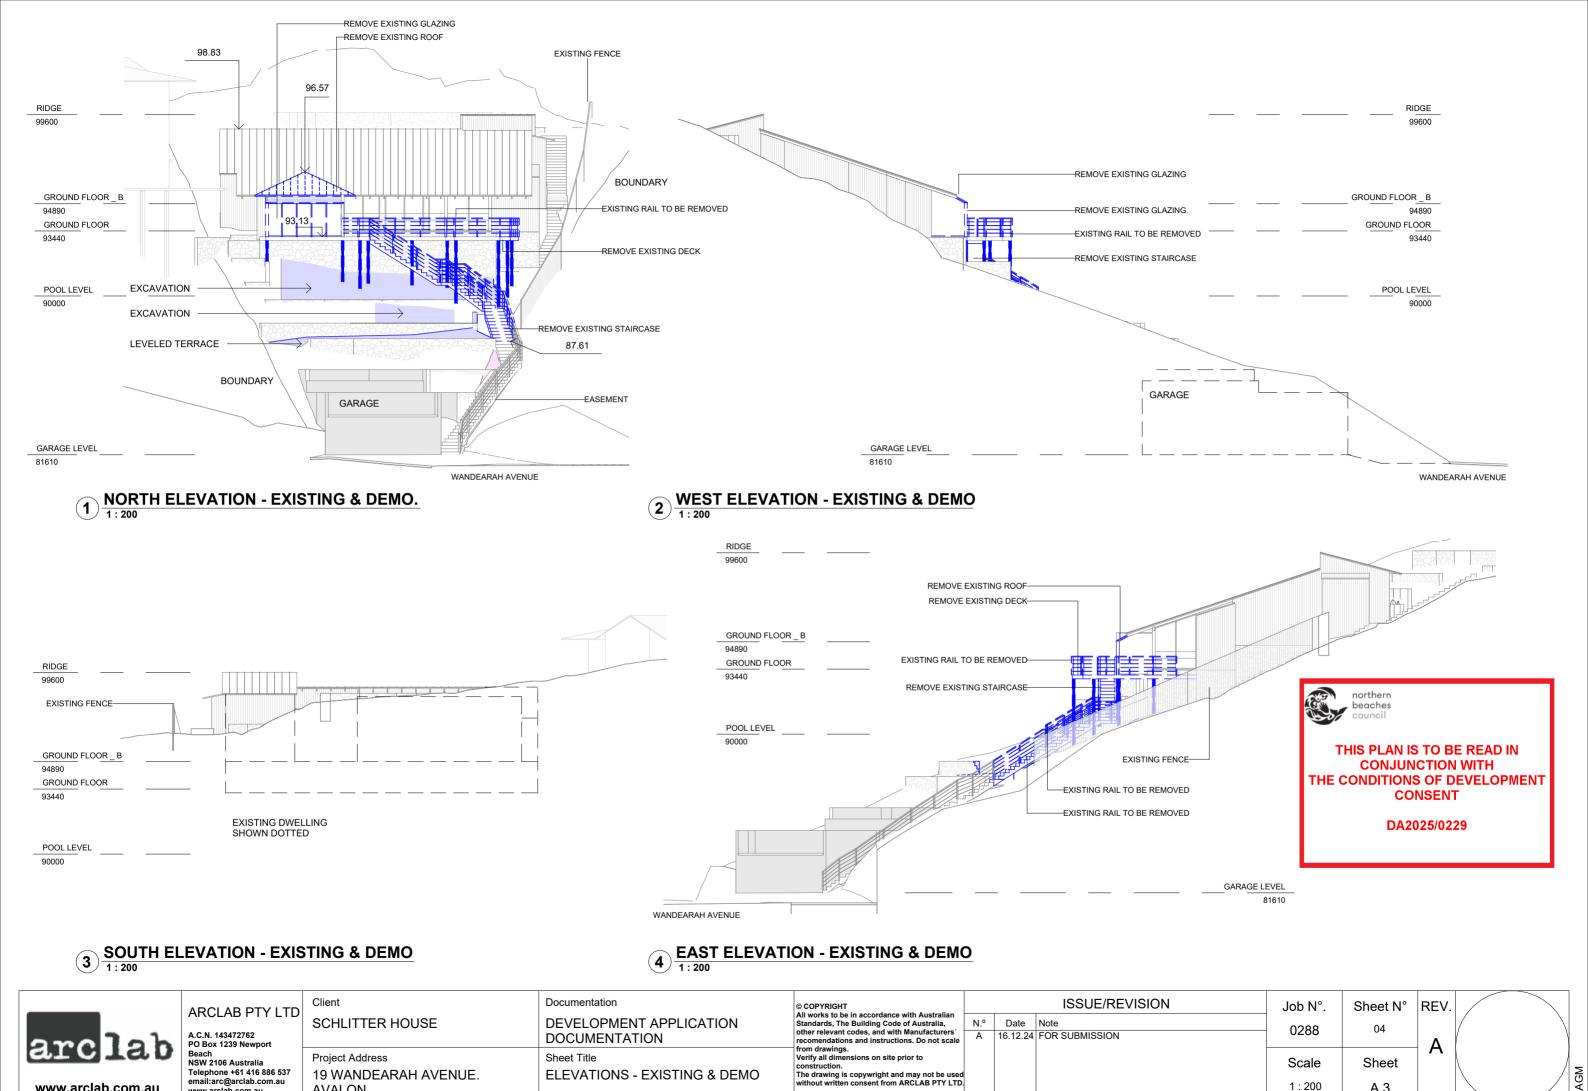

A.C.N. 143472762 PO Box 1239 Newport Beach NSW 2106 Australia Telephone +61 416 886 537 email:arc@arclab.com.au www.arclab.com.au

SCHLITTER HOUSE Project Address

19 WANDEARAH AVENUE.

**AVALON** 

DEVELOPMENT APPLICATION DOCUMENTATION Sheet Title

SITE PLAN - EXISTING & DEMO

© COPYRIGHT
All works to be in accordance with Australian
Standards, The Building Code of Australia,
other relevant codes, and with Manufacturers'
recomendations and instructions. Do not scale Verify all dimensions on site prior to The drawing is copywright and may not be used without written consent from ARCLAB PTY LTD.

16.12.24 FOR SUBMISSION

Sheet N° 0288 Scale Sheet As indicated A 3





www.arclab.com.au

**AVALON** 

www.arclab.com.au

A 3 18/12/2024 12:47:06 AM







A.C.N. 143472762 PO Box 1239 Newport Beach NSW 2106 Australia Telephone +61 416 886 537 email:arc@arclab.com.au www.arclab.com.au

**AVALON** 

**DOCUMENTATION** Sheet Title Project Address 19 WANDEARAH AVENUE. **GROUND FLOOR PLAN**  © COPYRIGHT
All works to be in accordance with Australian
Standards, The Building Code of Australia,
other relevant codes, and with Manufacturers'
recomendations and instructions. Do not scale Verify all dimensions on site prior to The drawing is copywright and may not be used without written consent from ARCLAB PTY LTD.

16.12.24 FOR SUBMISSION

06 0288 Sheet Scale 1:100 A 3







| arclab            |
|-------------------|
| www.arclab.com.au |

ARCLAB PTY LTD

**AVALON**