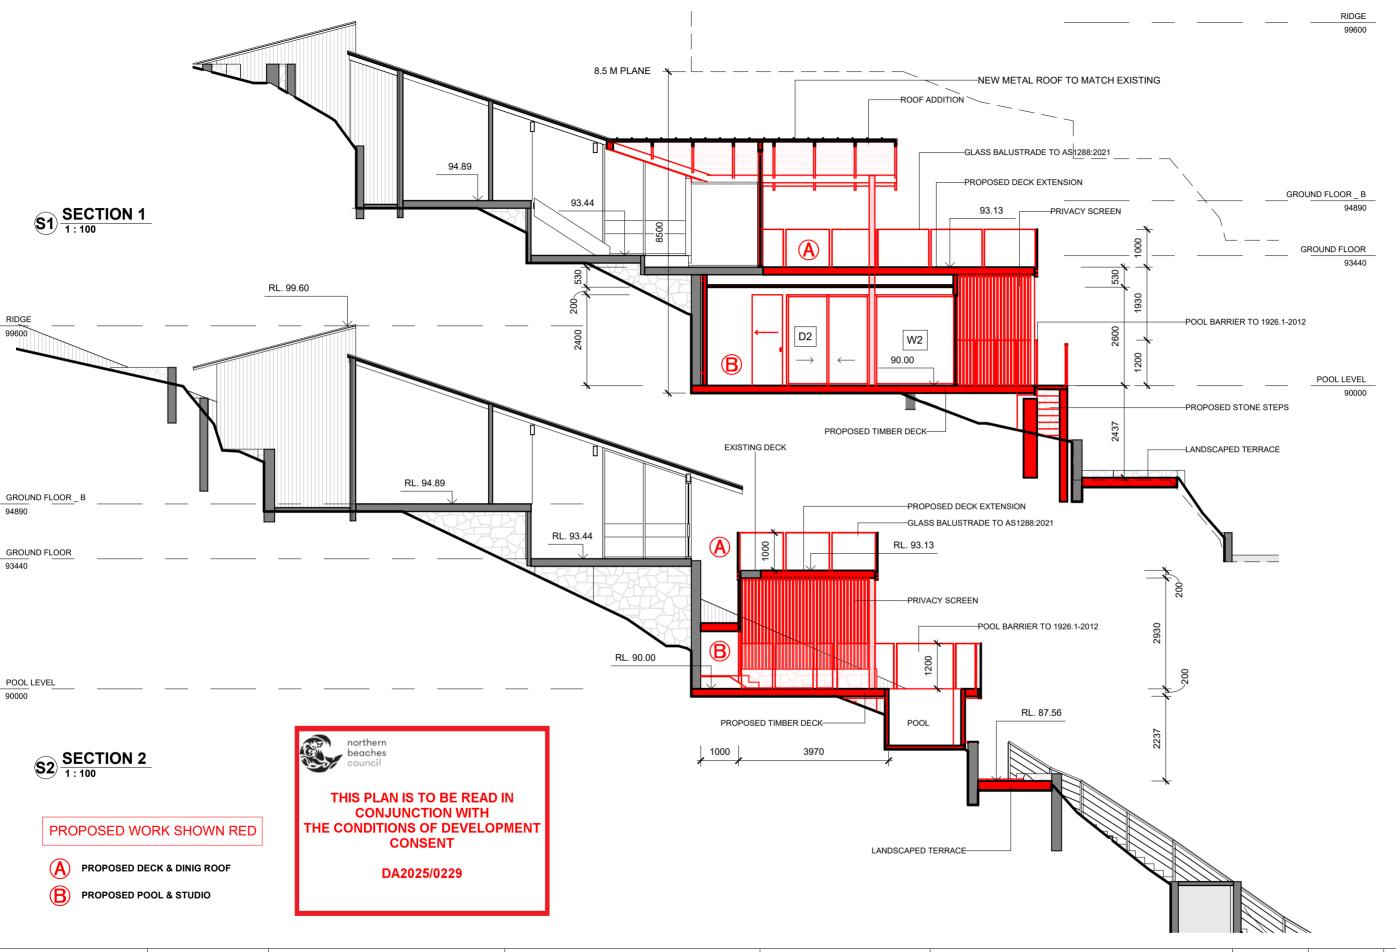

## PROPOSED WORK SHOWN RED

PROPOSED DECK & DINIG ROOF

PROPOSED POOL & STUDIO

| arclab            |
|-------------------|
| www.arclab.com.au |

ARCLAB PTY LTD

**AVALON** 

A.C.N. 143472762 PO Box 1239 Newport Beach NSW 2106 Australia Telephone +61 416 886 537 email:arc@arclab.com.au www.arclab.com.au Client Documentation

SCHLITTER HOUSE DEVELOPMENT APPLICATION DOCUMENTATION

Project Address Sheet Title

19 WANDEARAH AVENUE. SECTIONS 1 & 2

| © COPYRIGHT                                                                                                |     |   |
|------------------------------------------------------------------------------------------------------------|-----|---|
| All works to be in accordance with Australian Standards, The Building Code of Australia,                   | N.º |   |
| other relevant codes, and with Manufacturers' recomendations and instructions. Do not scale from drawings. | Α   | I |
| Verify all dimensions on site prior to construction.                                                       |     | l |
| The drawing is copywright and may not be used without written consent from ARCLAB PTY LTD.                 |     |   |

| ISSUE/REVISION |          |                | Job N°. | Sheet N° |
|----------------|----------|----------------|---------|----------|
| ۱.٥            | Date     | Note           | 0288    | 12       |
| A              | 16.12.24 | FOR SUBMISSION | 0200    | 12       |
|                |          |                | Scale   | Sheet    |
|                |          |                | 1:100   | A 3      |