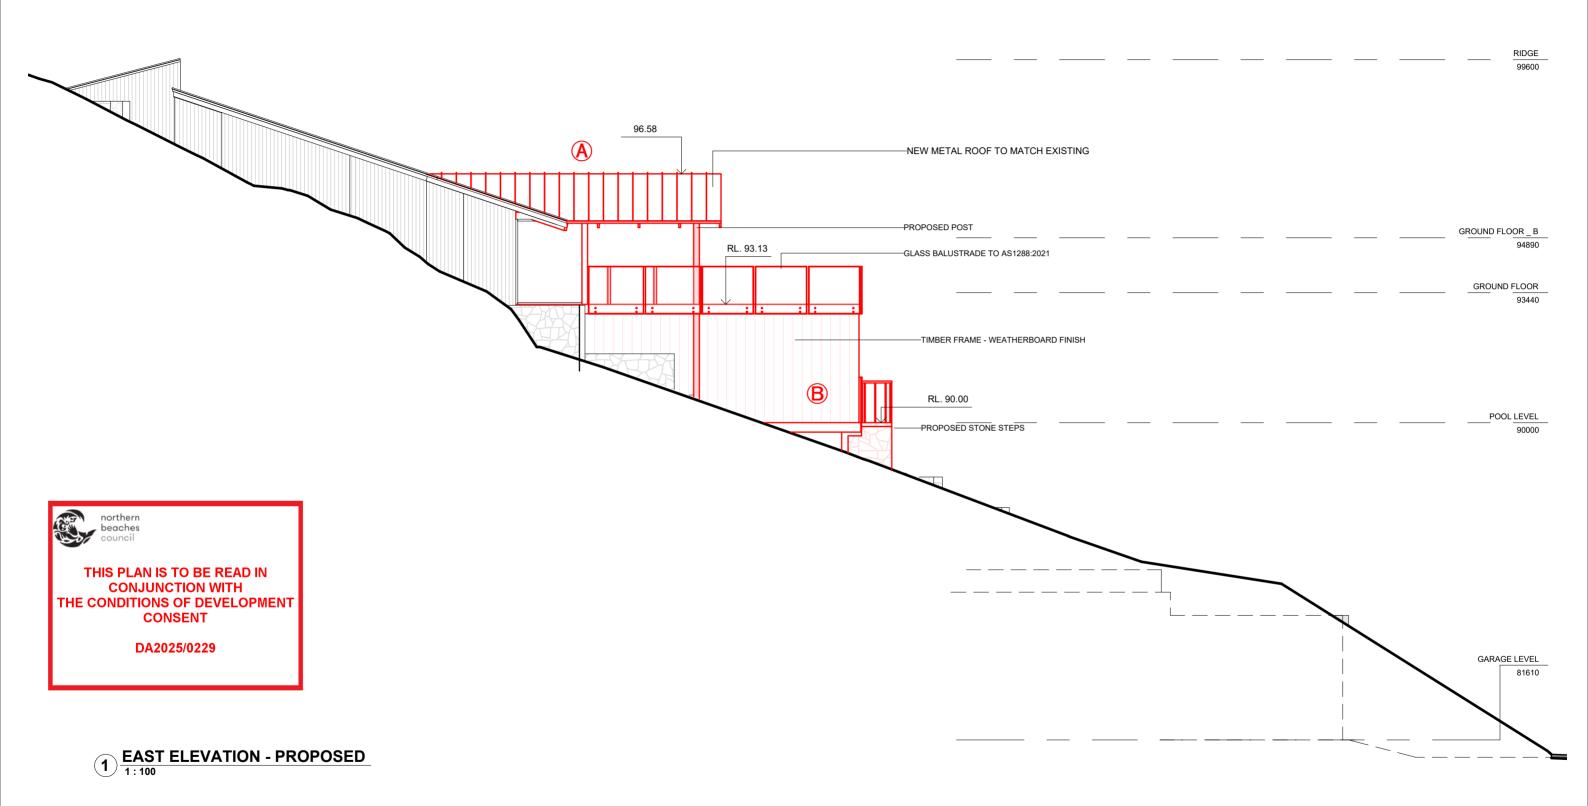

SCHLITTER HOUSE DEVELOPMENT APPLICATION DOCUMENTATION

Project Address Sheet Title

19 WANDEARAH AVENUE. EAST ELEVATION - PROPOSED

© COPYRIGHT
All works to be in accordance with Australian Standards, The Building Code of Australia, other relevant codes, and with Manufacturers' recomendations and instructions. Do not scale from drawings.