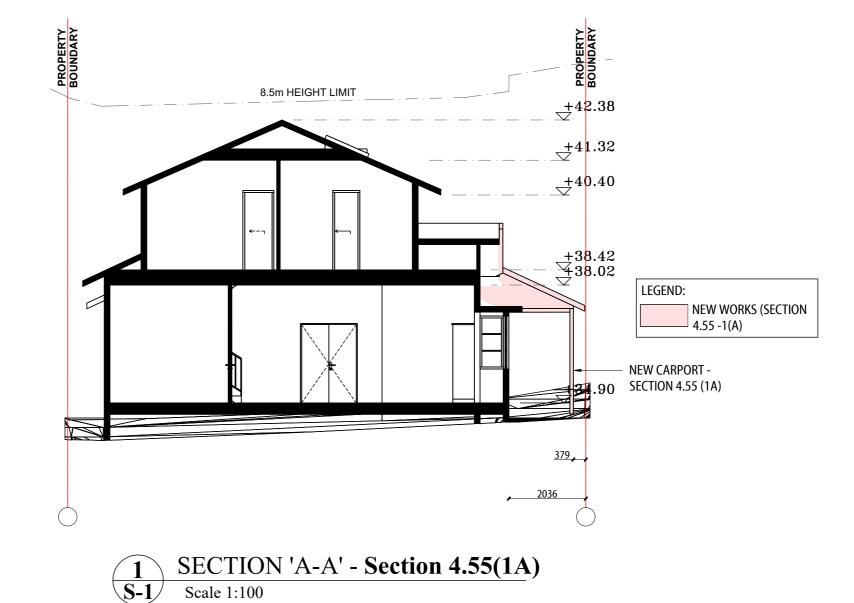

±41.32

<del>₹</del>40.40

 $\begin{array}{c} +38.42 \\ +38.02 \end{array}$ 

<del>≠</del>34.90

**S-1** Scale 1:100

EXISTING BUILDING OUTLINE

SECTION 'A-A' - Approved DA2019/1133

8.5m HEIGHT LIMIT

RL 38.42

RL 38.02

GRND LVL

RL 33.50

THIS PLAN IS TO BE READ IN

**CONJUNCTION WITH** 

THE CONDITIONS OF DEVELOPMENT

CONSENT