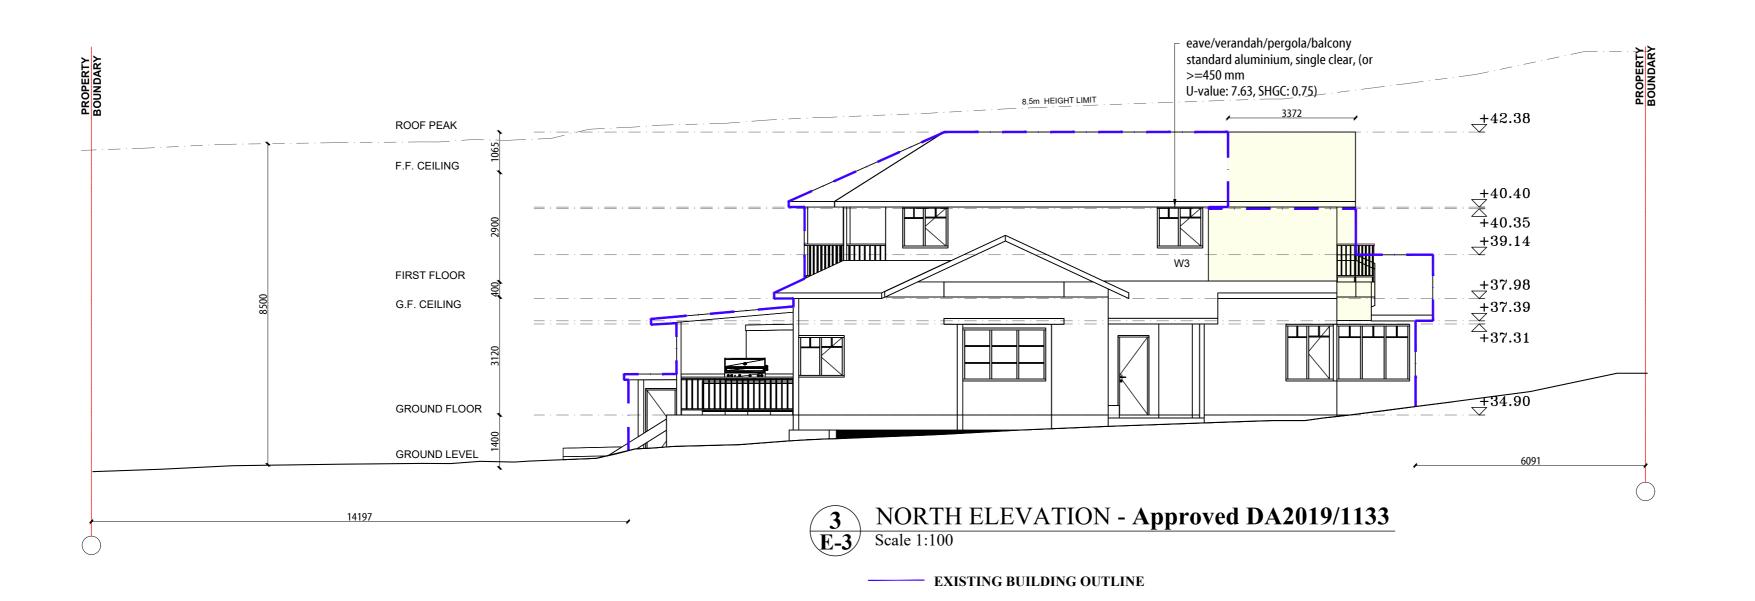

Project Name and Address JOHN O'LEARY 136 WOODLAND ST **BLAGOWLAH** SYDNEY

2093.NSW.

external louvre/blind eave/verandah/pergola/balcony (adjustable) standard aluminium, single clear, (or standard aluminium, single >=450 mm clear, (or U-value: 7.63, SHGC: 0.75) U-value: 7.63, SHGC: 0.75) **ROOF PEAK** F.F. CEILING **+**40.40 <del></del><sup>₹</sup>+40.35 \_W2 FIRST FLOOR ÷37.39 G.F. CEILING GROUND FLOOR 2036 , 969

WEST ELEVATION - Approved DA2019/1133 **E-2** Scale 1:100

EXISTING BUILDING OUTLINE

WEST ELEVATION - Section 4.55(1A)

Scale 1:100

ARCHITECTURAL DRAFTING 3D VISUALISATION
DEVELOPMENT APPLICATION
MANAGEMENT COUNCIL COMPLIANT PLANS LEGEND: **PROPOSED** WORK **General Notes** LOT No. 6