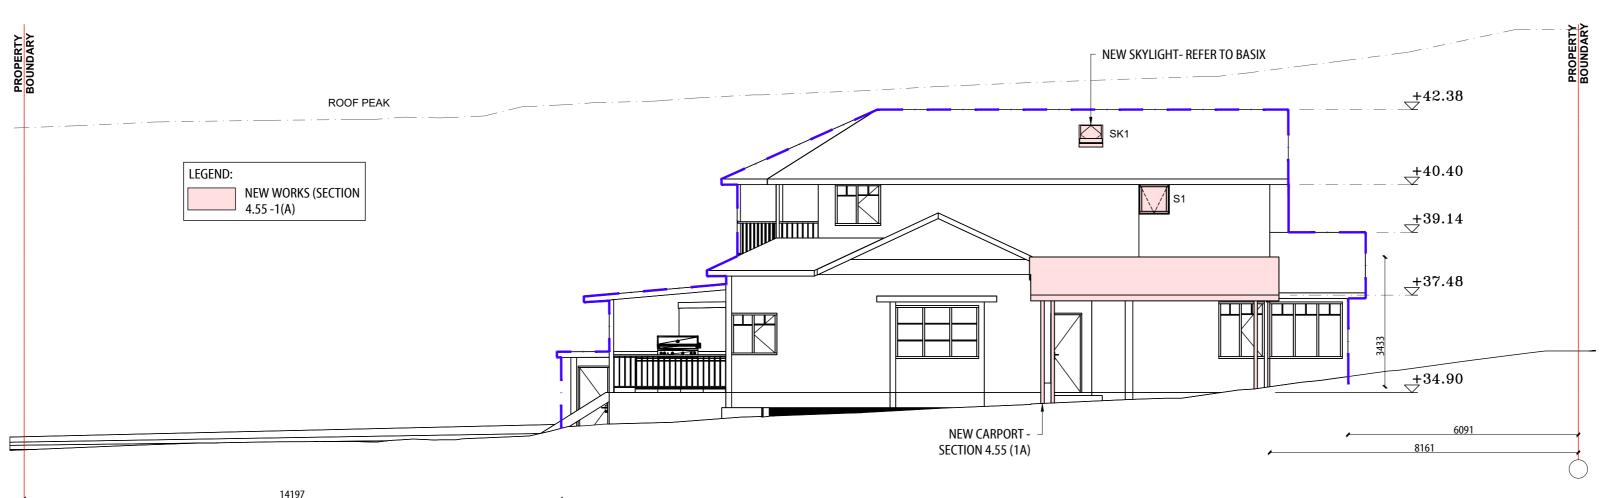

Project Name and Address JOHN O'LEARY 136 WOODLAND ST **BLAGOWLAH** SYDNEY

2093.NSW.

external louvre/blind eave/verandah/pergola/balcony (adjustable) standard aluminium, single clear, (or standard aluminium, single >=450 mm clear, (or U-value: 7.63, SHGC: 0.75) U-value: 7.63, SHGC: 0.75) **ROOF PEAK** F.F. CEILING **+**40.40 <del></del><sup>₹</sup>+40.35 \_W2 FIRST FLOOR ÷37.39 G.F. CEILING GROUND FLOOR 2036 , 969

WEST ELEVATION - Approved DA2019/1133 **E-2** Scale 1:100

EXISTING BUILDING OUTLINE

WEST ELEVATION - Section 4.55(1A)

Scale 1:100

ARCHITECTURAL DRAFTING 3D VISUALISATION
DEVELOPMENT APPLICATION
MANAGEMENT COUNCIL COMPLIANT PLANS LEGEND: **PROPOSED** WORK **General Notes** LOT No. 6