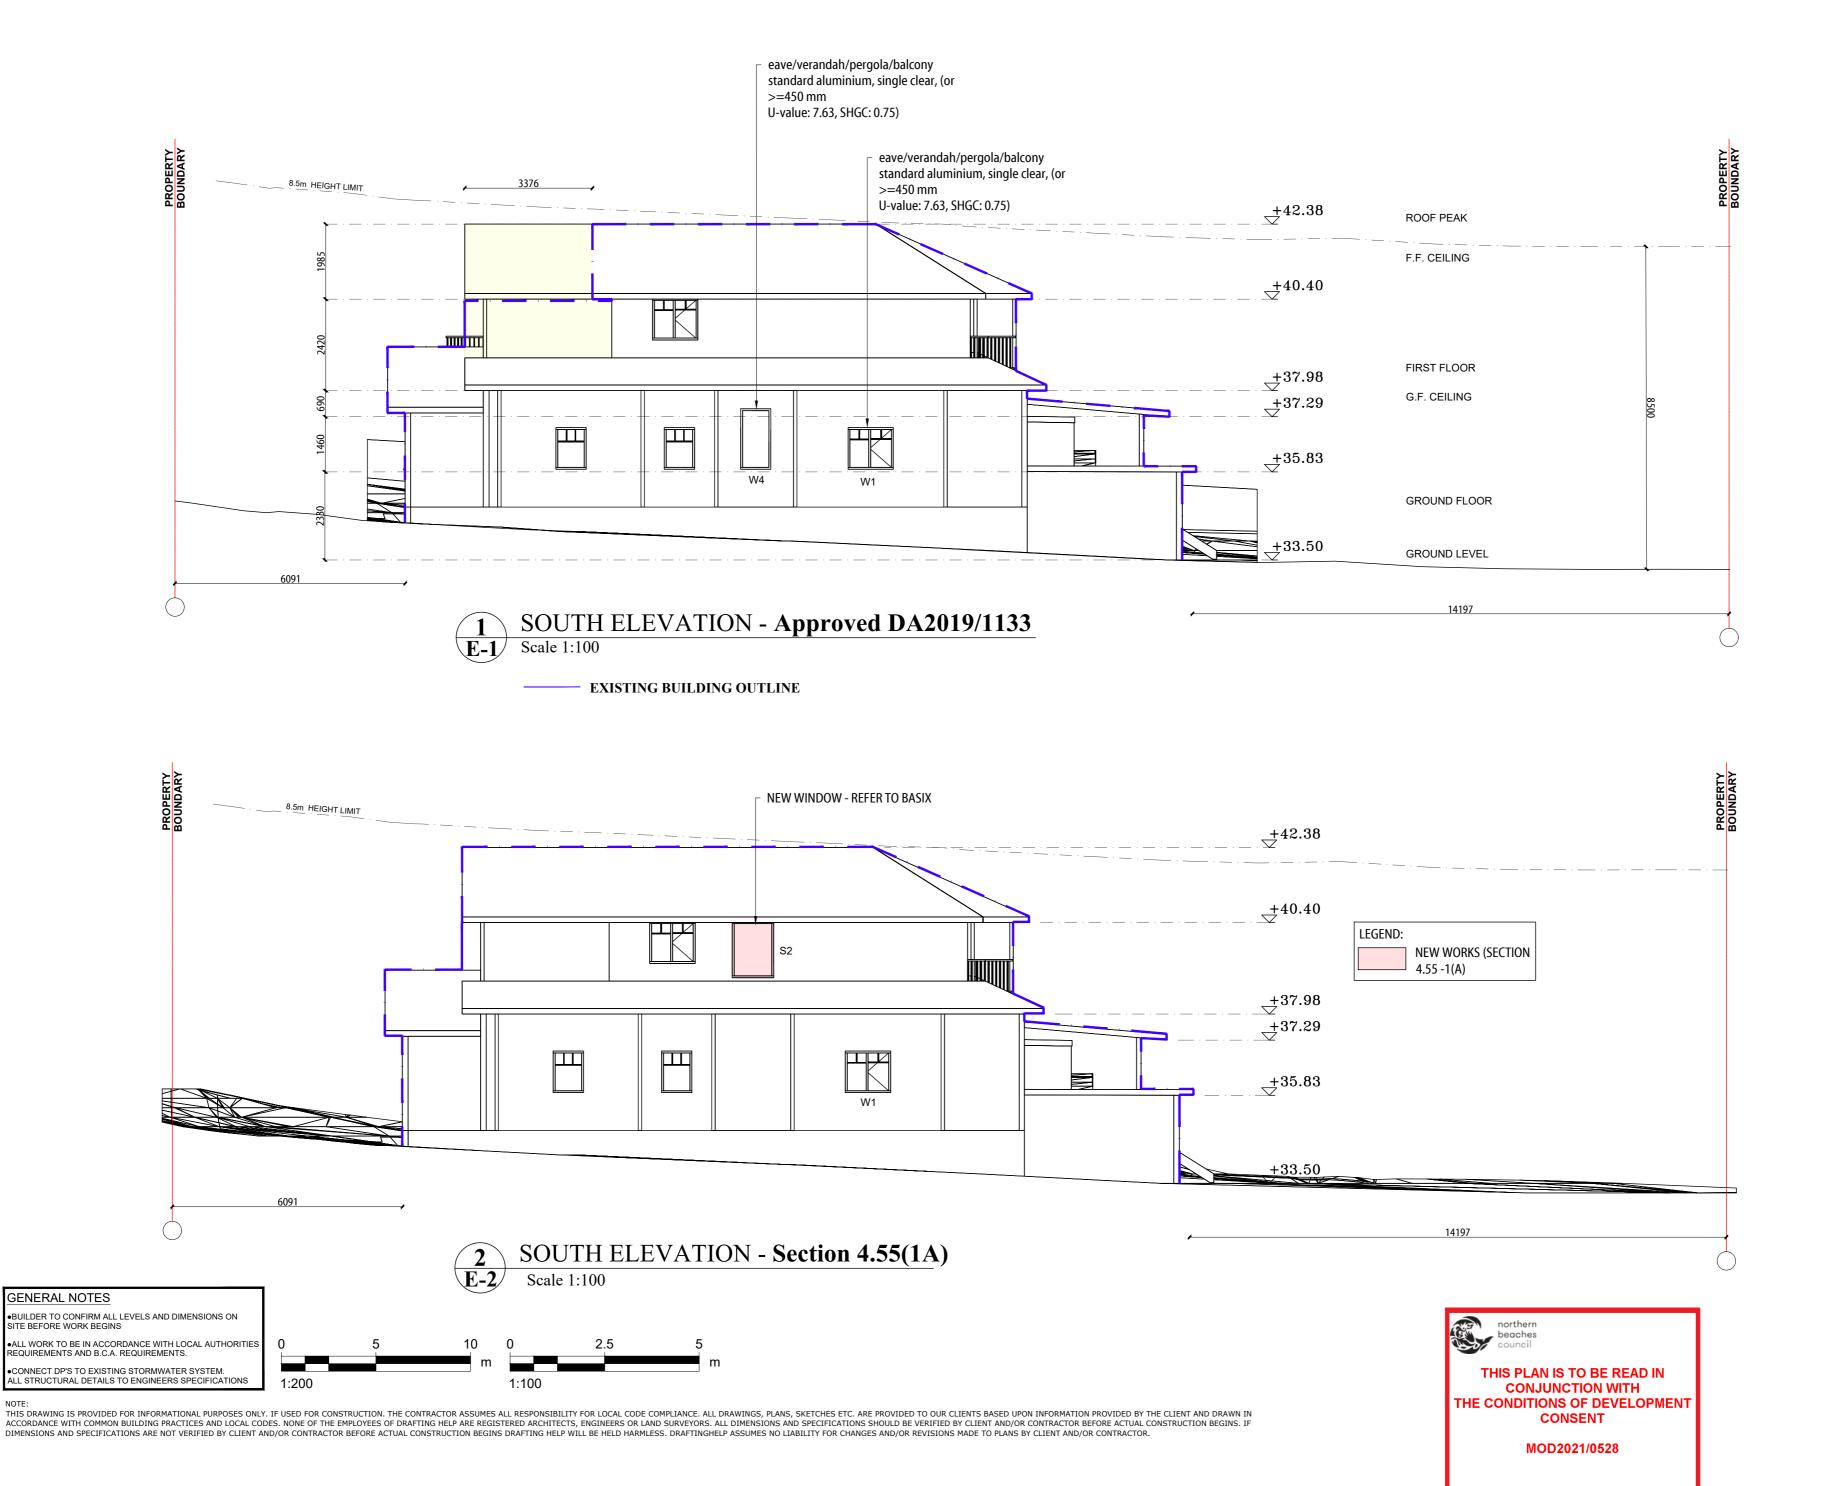

Project Name and Address JOHN O'LEARY 136 WOODLAND ST **BLAGOWLAH** SYDNEY

2093.NSW.

external louvre/blind eave/verandah/pergola/balcony (adjustable) standard aluminium, single clear, (or standard aluminium, single >=450 mm clear, (or U-value: 7.63, SHGC: 0.75) U-value: 7.63, SHGC: 0.75) **ROOF PEAK** F.F. CEILING **+**40.40 <del></del><sup>₹</sup>+40.35 \_W2 FIRST FLOOR ÷37.39 G.F. CEILING GROUND FLOOR 2036 , 969

WEST ELEVATION - Approved DA2019/1133 **E-2** Scale 1:100

EXISTING BUILDING OUTLINE

WEST ELEVATION - Section 4.55(1A)

Scale 1:100

ARCHITECTURAL DRAFTING 3D VISUALISATION
DEVELOPMENT APPLICATION
MANAGEMENT COUNCIL COMPLIANT PLANS LEGEND: **PROPOSED** WORK **General Notes** LOT No. 6