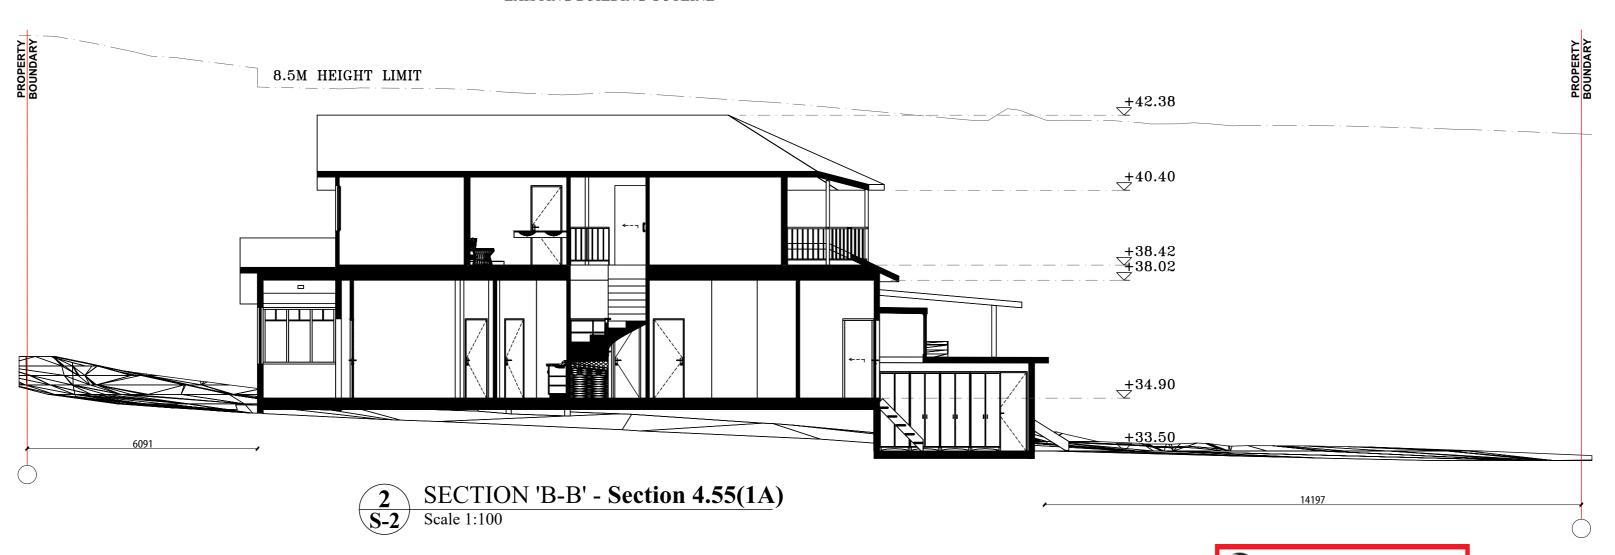

## **SECTION 'B-B' - Approved DA2019/1133**Scale 1:100

— EXISTING BUILDING OUTLINE

9 05.08.2019 9891 LOT No. 6

ARCHITECTURAL DRAFTING
3D VISUALISATION
DEVELOPMENT APPLICATION
MANAGEMENT
COUNCIL COMPLIANT PLANS