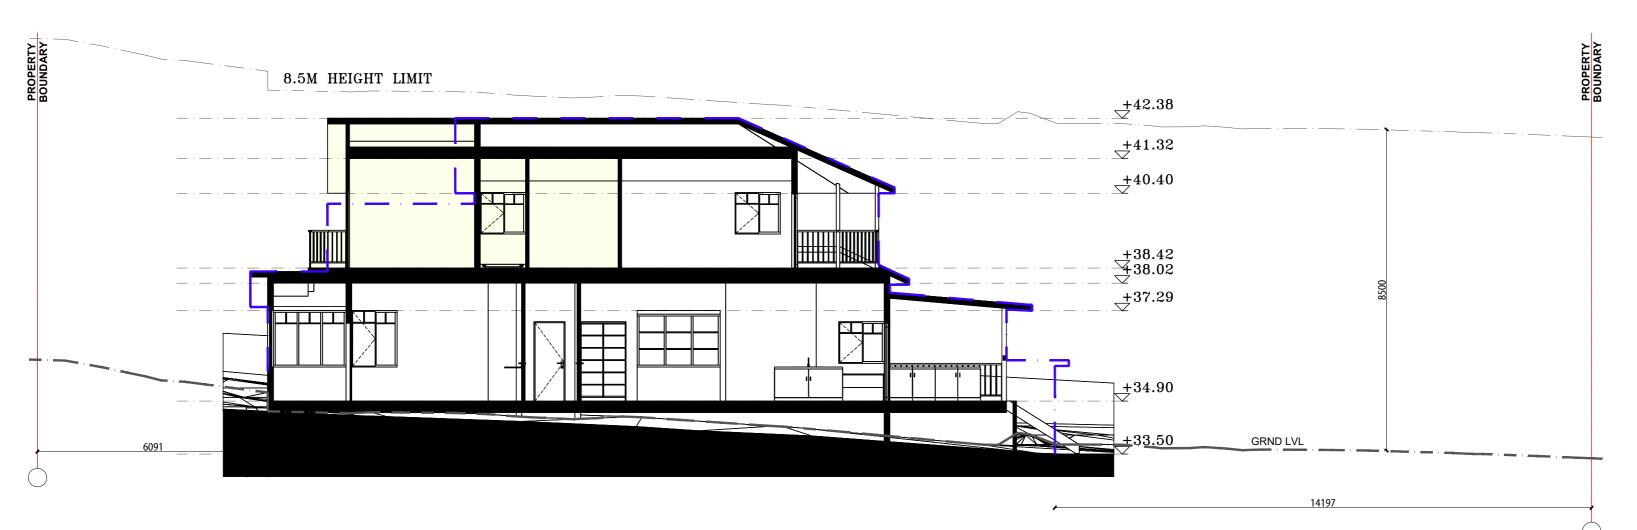

±41.32

<del>₹</del>40.40

 $\begin{array}{c} +38.42 \\ +38.02 \end{array}$ 

<del>≠</del>34.90

**S-1** Scale 1:100

EXISTING BUILDING OUTLINE

SECTION 'A-A' - Approved DA2019/1133

8.5m HEIGHT LIMIT

RL 38.42

RL 38.02

GRND LVL

RL 33.50

THIS PLAN IS TO BE READ IN

**CONJUNCTION WITH** 

THE CONDITIONS OF DEVELOPMENT

CONSENT