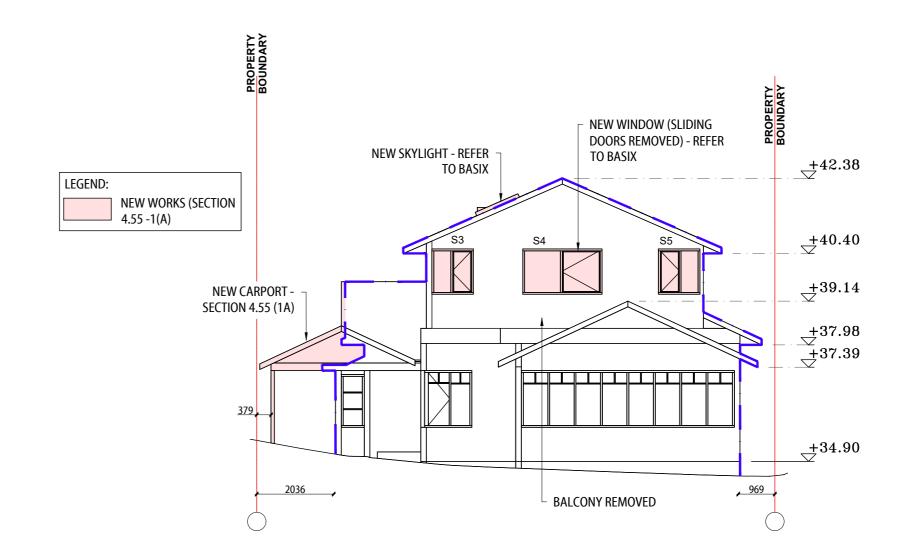

Project Name and Address JOHN O'LEARY 136 WOODLAND ST **BLAGOWLAH** SYDNEY

2093.NSW.

external louvre/blind eave/verandah/pergola/balcony (adjustable) standard aluminium, single clear, (or standard aluminium, single >=450 mm clear, (or U-value: 7.63, SHGC: 0.75) U-value: 7.63, SHGC: 0.75) **ROOF PEAK** F.F. CEILING **+**40.40 <del></del><sup>₹</sup>+40.35 \_W2 FIRST FLOOR ÷37.39 G.F. CEILING GROUND FLOOR 2036 , 969

WEST ELEVATION - Approved DA2019/1133 **E-2** Scale 1:100

EXISTING BUILDING OUTLINE

WEST ELEVATION - Section 4.55(1A)

Scale 1:100

ARCHITECTURAL DRAFTING 3D VISUALISATION
DEVELOPMENT APPLICATION
MANAGEMENT COUNCIL COMPLIANT PLANS LEGEND: **PROPOSED** WORK **General Notes** LOT No. 6