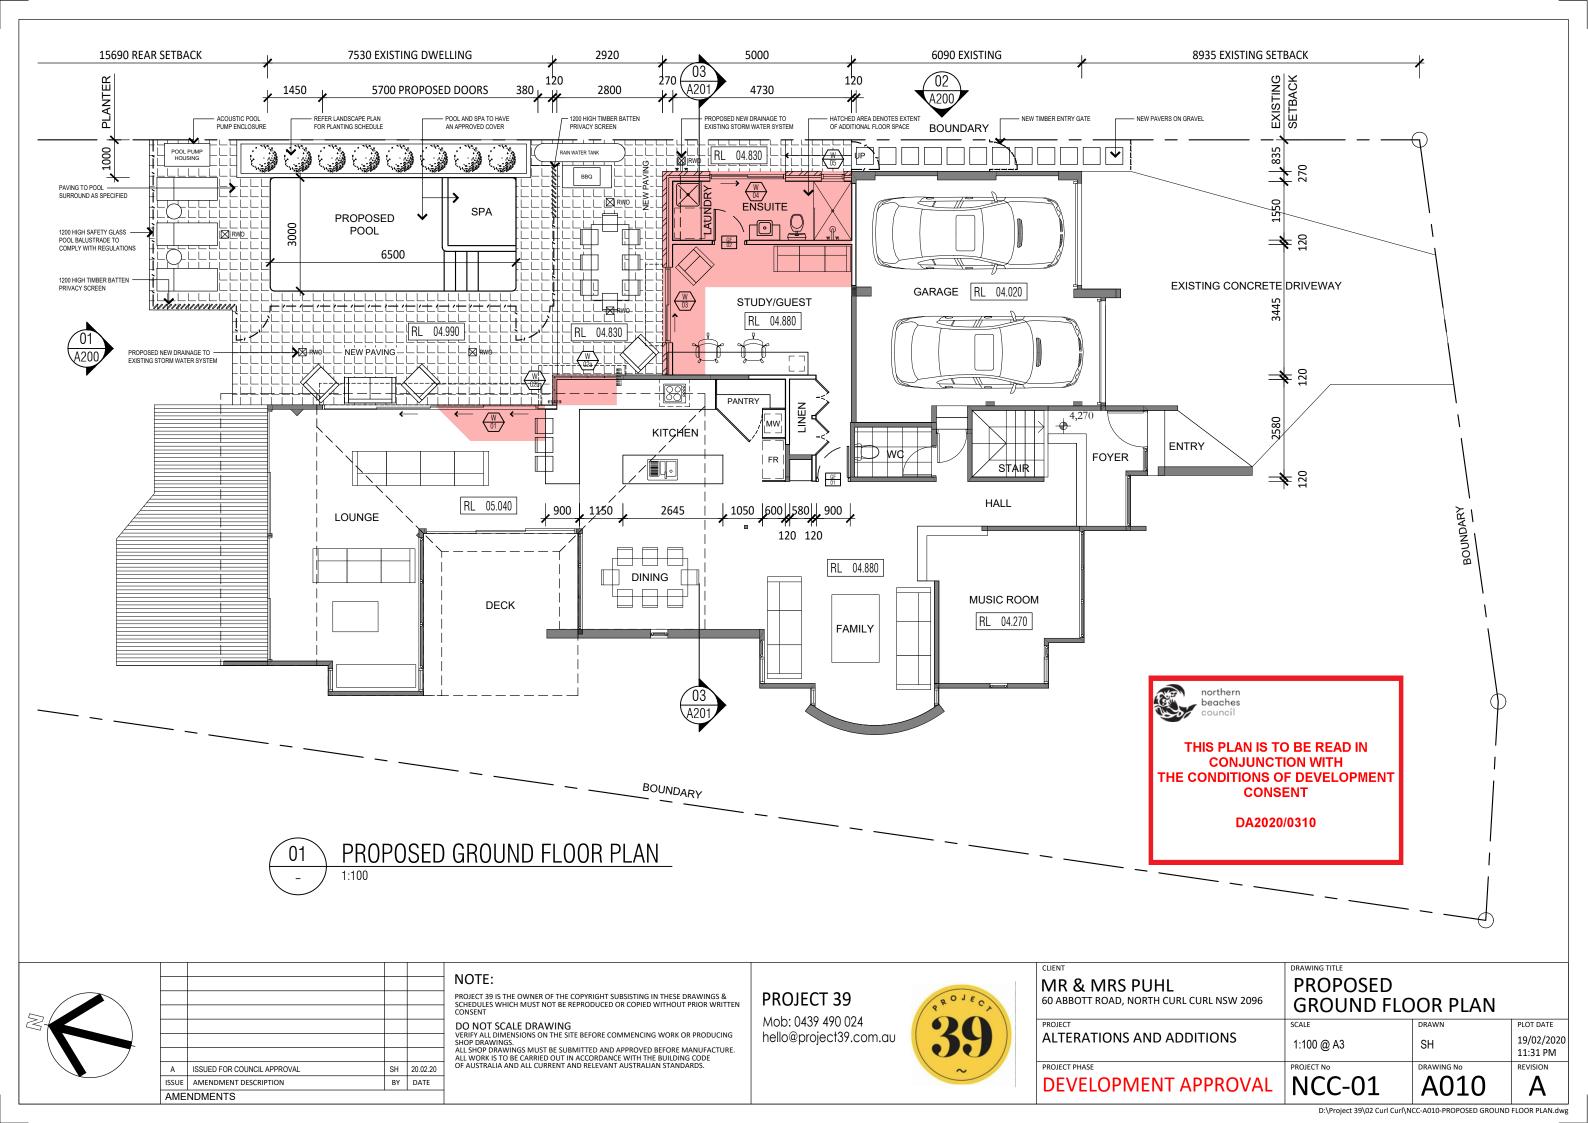

VED BEFORE MANUFACTURE.
ALL WORK IS TO BE CARRIED OUT IN ACCORDANCE WITH THE BUILDING CODE
OF AUSTRALIA AND ALL CURRENT AND RELEVANT AUSTRALIAN STANDARDS.

### PROJECT 39

Mob: 0439 490 024 hello@project39.com.au



| MR & MRS PUHL 60 ABBOTT ROAD, NORTH CURL CURL NSW 2096 |  |
|--------------------------------------------------------|--|
| 00 ABBOTT ROAD, NORTH CORE CORE NOW 2030               |  |

**ALTERATIONS AND ADDITIONS** 

**DEVELOPMENT APPROVAL** 

**GROUND FLOOR** 

**DEMOLITION PLAN** 1:100 @ A3

NCC-01

10:10 PM DRAWING No REVISION A005

PLOT DATE

19/02/2020

D:\Project 39\02 Curl Curl\NCC-A005-GROUND FLOOR DEMOLITION PLAN.dwg



SH 20.02.20

BY DATE

ISSUED FOR COUNCIL APPROVAL

ISSUE AMENDMENT DESCRIPTION

AMENDMENTS

DRAWING No

NCC-01

**DEVELOPMENT APPROVAL** 

REVISION















THIS PLAN IS TO BE READ IN **CONJUNCTION WITH** THE CONDITIONS OF DEVELOPMENT CONSENT

DA2020/0310

| Α          | ISSUED FOR COUNCIL APPROVAL | SH | 20.02.20 |  |  |
|------------|-----------------------------|----|----------|--|--|
| ISSUE      | AMENDMENT DESCRIPTION       | BY | DATE     |  |  |
| AMENDMENTS |                             |    |          |  |  |

PROJECT 39 IS THE OWNER OF THE COPYRIGHT SUBSISTING IN THESE DRAWINGS & SCHEDULES WHICH MUST NOT BE REPRODUCED OR COPIED WITHOUT PRIOR WRITTEN CONSENT

DO NOT SCALE DRAWING
VERIFY ALL DIMENSIONS ON THE SITE BEFORE COMMENCING WORK OR PRODUCING SHOP DRAWINGS.
ALL SHOP DRAWINGS MUST BE SUBMITTED AND APPROVED BEFORE MANUFACTURE.
ALL WORK IS TO BE CARRIED OUT IN ACCORDANCE WITH THE BUILDING CODE OF AUSTRALIA AND ALL CU