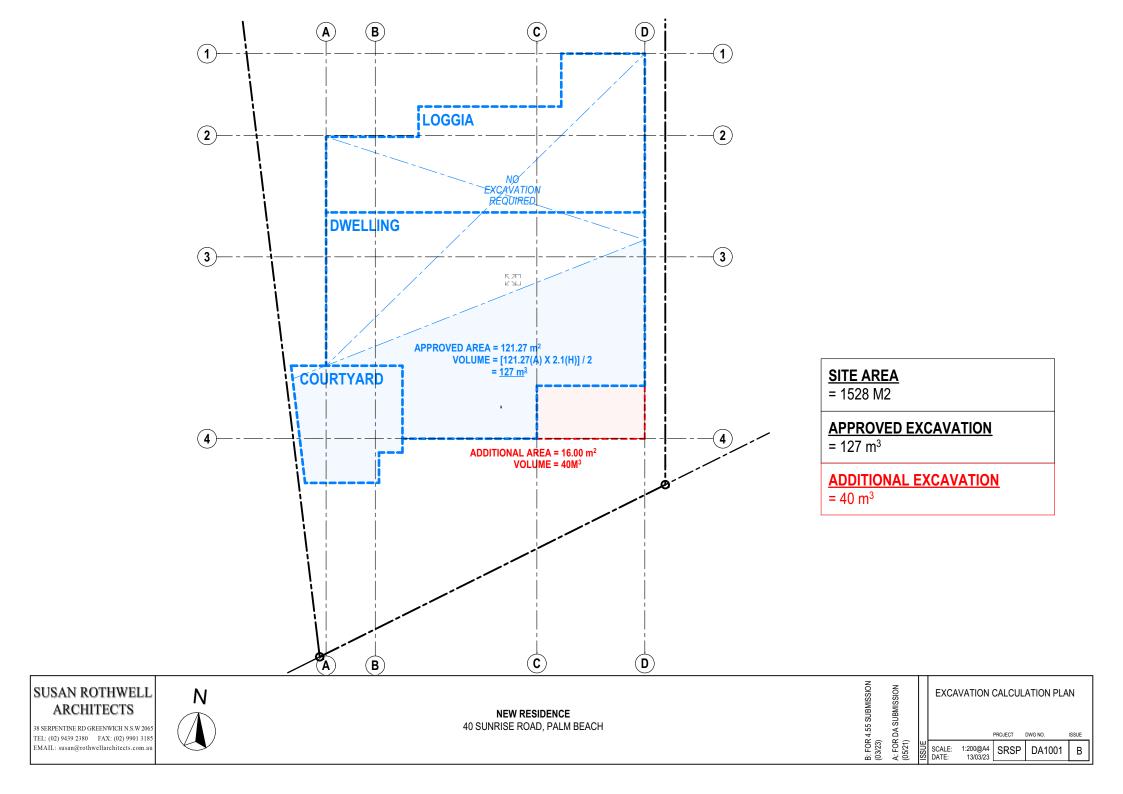

SECTION 1:100

| SUSAN RO<br>ARCHIT                                                                                            |                                      |
|---------------------------------------------------------------------------------------------------------------|--------------------------------------|
| 38 SERPENTINE RD GRE<br>TEL: (02) 9439 2380<br>EMAIL: susan@rothwe                                            | ENWICH N.S.W 20<br>FAX: (02) 9901 31 |
|                                                                                                               |                                      |
| <b>NEW RESI</b><br>AT 40 SUNRISE<br>BEAC<br>FOR SUSAN F                                                       | Road, Pal<br>Ch                      |
| A: FOR DA SUBMISSIO                                                                                           |                                      |
| (05/21)<br>B: POOL SETBACK INC<br>RESPONSE TO COUNC                                                           |                                      |
| (10/21)<br>C: ROOF MATERIAL CH<br>COPPER SHEETING AN<br>OVER LIFT CHANGED T<br>ROOF FOR 4.55 SUBMI<br>(03/21) | ID FLAT ROOF<br>FO A PITCHED         |
|                                                                                                               |                                      |
|                                                                                                               |                                      |
|                                                                                                               |                                      |
|                                                                                                               |                                      |
|                                                                                                               |                                      |
|                                                                                                               |                                      |
|                                                                                                               |                                      |
| SITE ANALYS                                                                                                   | SIS                                  |
|                                                                                                               |                                      |
| SCALE<br>DATE                                                                                                 | 1:200@/<br>13/03/                    |
| JOB NO.                                                                                                       | SRS                                  |
| DWG. NO.<br>DA1000                                                                                            | ISSUI<br>C                           |
|                                                                                                               | 1                                    |