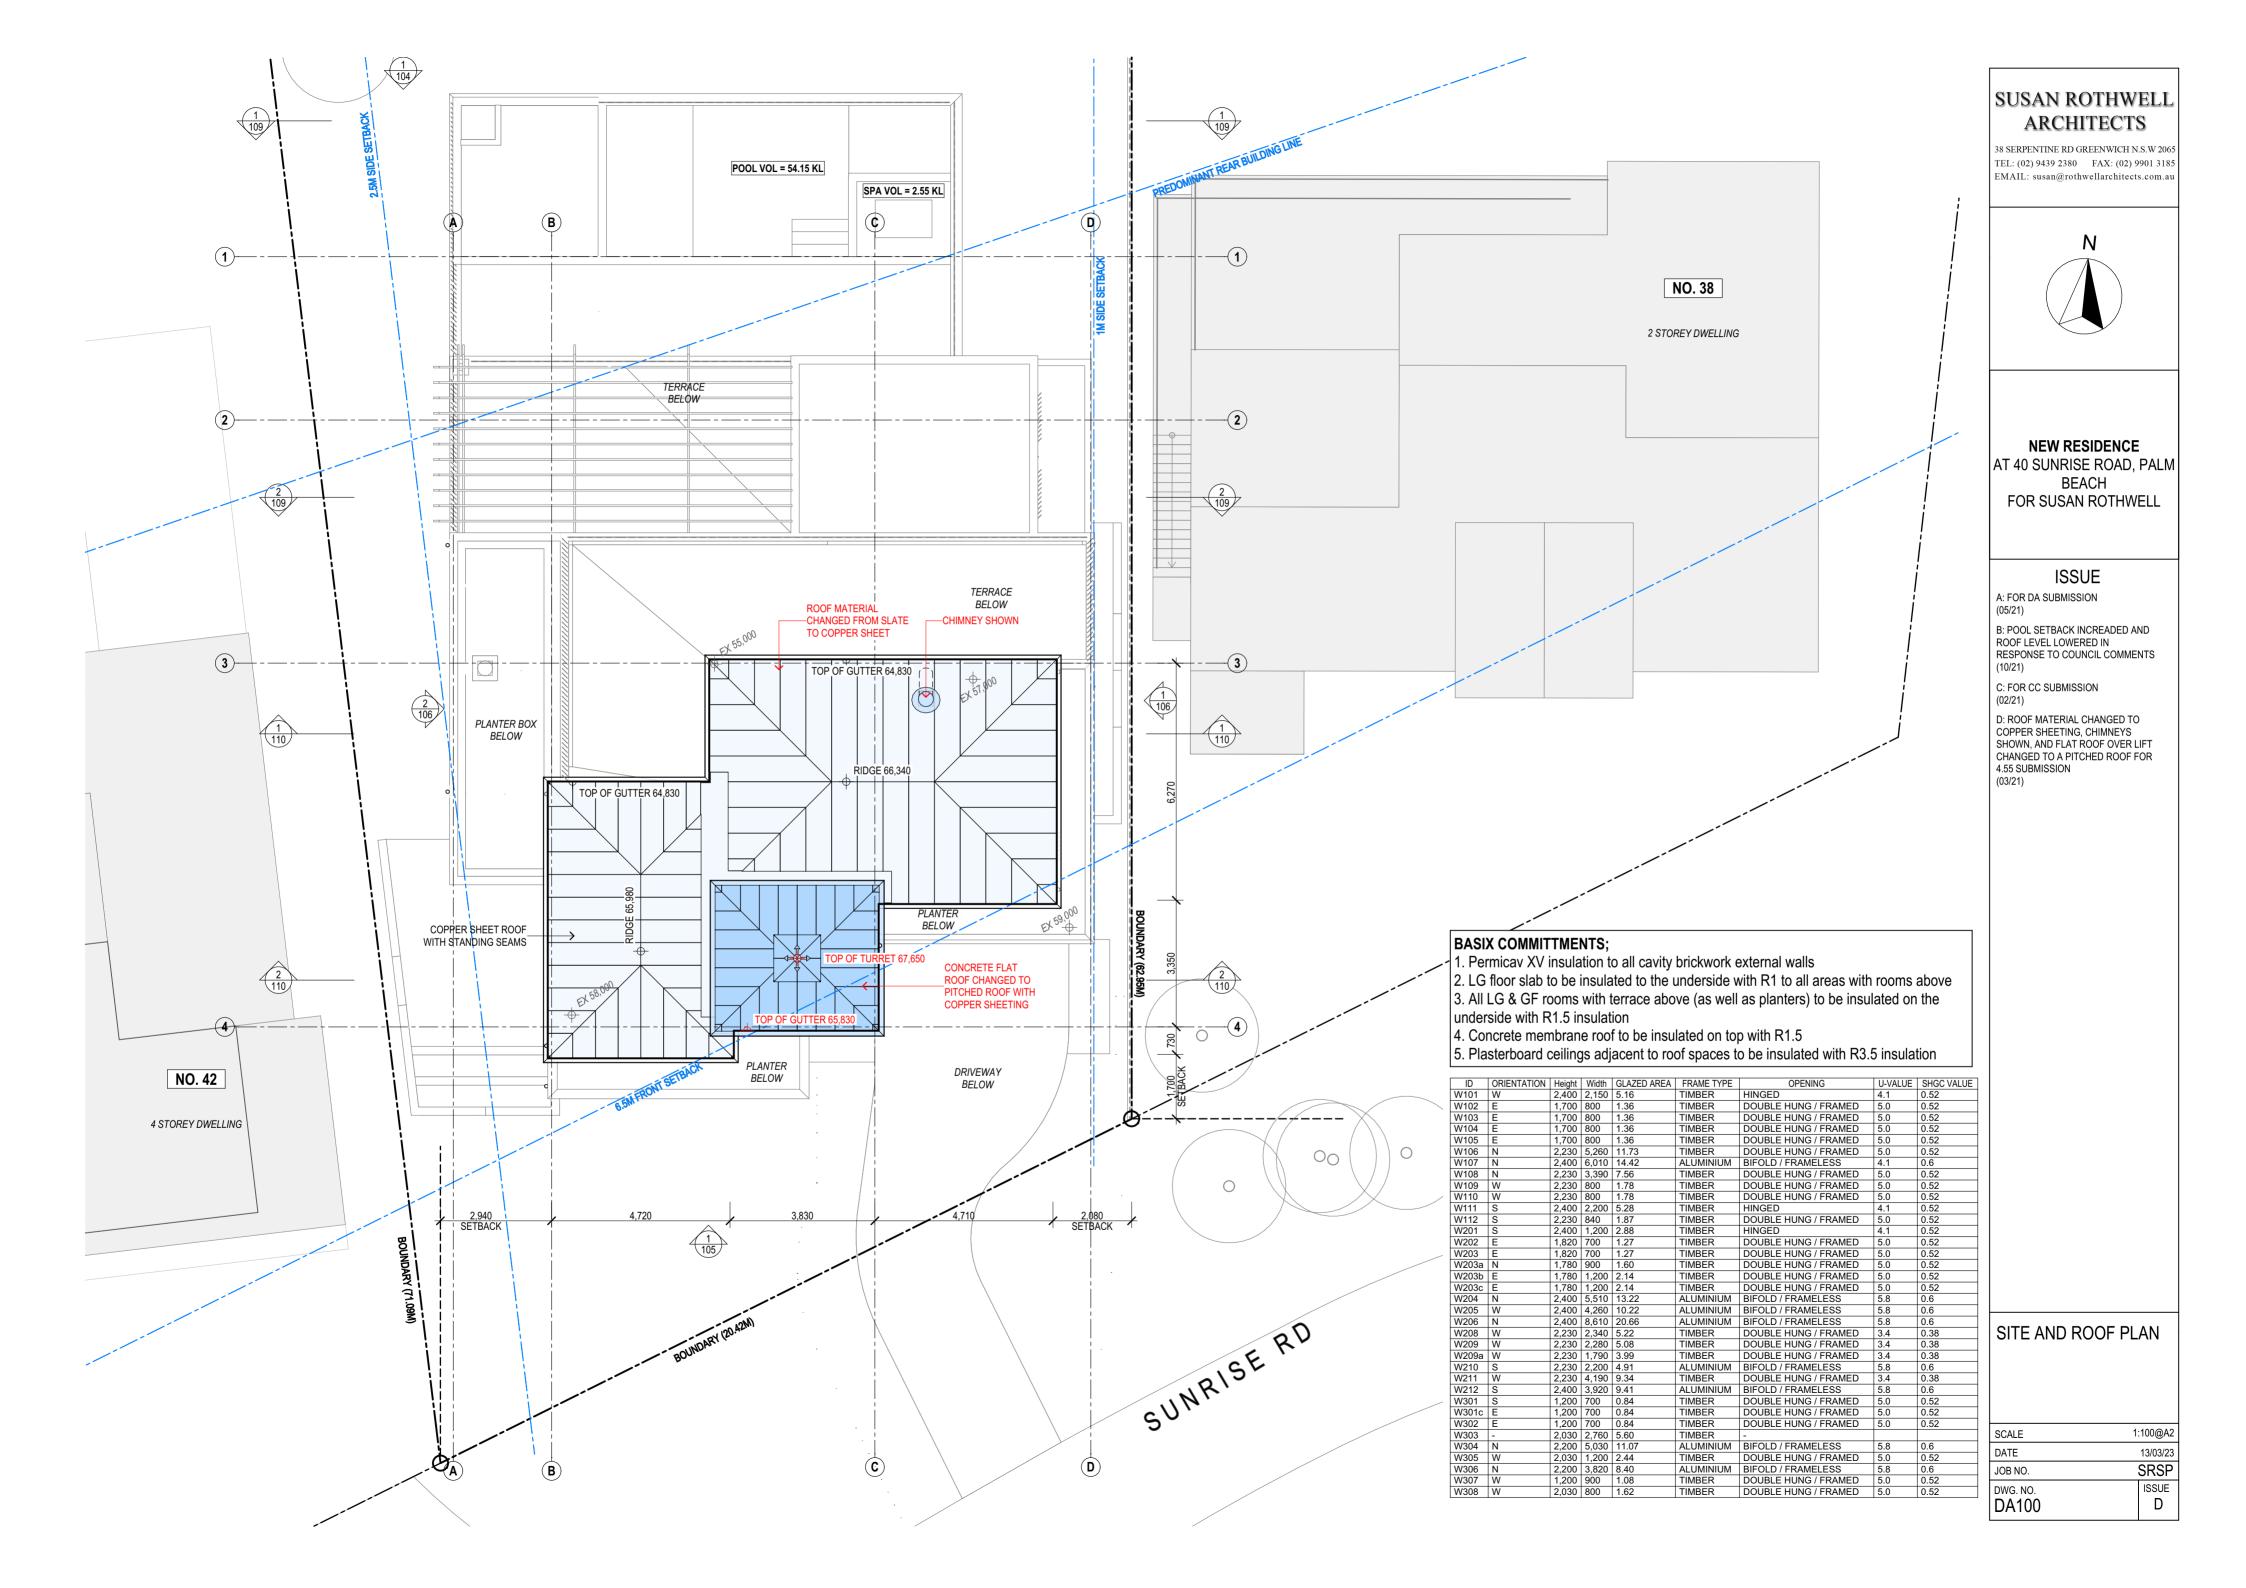

## ARCHITECTS 38 SERPENTINE RD GREENWICH N.S.W 2065 TEL: (02) 9439 2380 FAX: (02) 9901 3185 EMAIL: susan@rothwellarchitects.com.au Ν NEW RESIDENCE AT 40 SUNRISE ROAD, PALM BEACH FOR SUSAN ROTHWELL ISSUE A: FOR DA SUBMISSION B: MISSING DIMENSIONS ADDED C: POOL SETBACK INCREASED AND FLOOR LEVELS LOWERED IN RESPONSE TO COUNCIL COMMENTS D: FOR CC SUBMISSION E: SPA RELOCATED INSIDE POOL, PIER ADDED, EXCAVATION EXTENDED FOR ELECTRICAL PLANT ROOM, AND MINOR PLANNING AMENDMENTS FOR 4.55