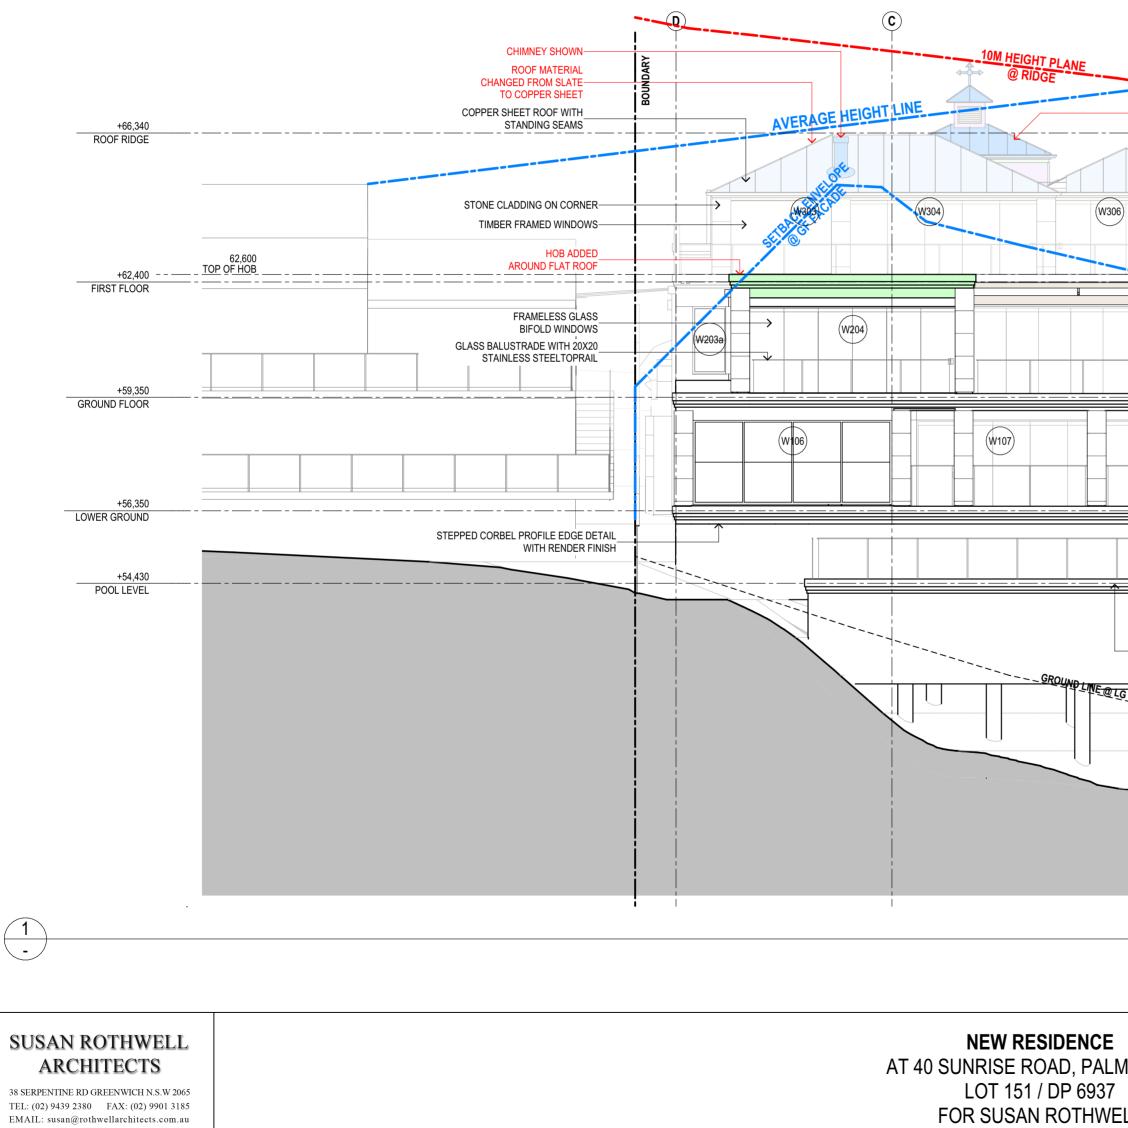

|           | STEPPED CORBEL PE<br>DETAIL WITH RENDER<br>CHIMNEY SHOWN<br>PERGOLA<br>ADDED<br>GLASS BALUSTRADE<br>20X20 STAINLESS STE<br>TOP RAIL<br>PIER ADDED<br>GLASS BALUSTRADE<br>FIXED TO CONCRETE<br>FIXED TO FIXED TO | R FINISH                                                                                                                                                                                                                   |                                 |                                                                                                                     |                                 |       |                                   | <br><br><br>    | <u>TH ELEVAT</u><br>1 |
|-----------|-----------------------------------------------------------------------------------------------------------------------------------------------------------------------------------------------------------------------------------------------------------------------------------------------------------------------------------------------------------------------------------------------------------------------------------------------------------------------------------------------------------------------------------------------------------------------------------------------------------------------------------------------------------------------------------------------------------------------------------------------------------------------------------------------------------------------------------------------------------------------------------------------------------------------------------------------------------------------------------------------------------------------------------------------------------------------------------------------------------------------------------------------------------------------------------------------------------------------------------------------------------------------------------------------------------------------------------------------------------------------------------------------------------------------------------------------------------------------------------------------------------------------------------------------------------------------------------------------------------------------------------------------------------------------------------------------------------------------------------------------------------------------------------------------------------------------------------------------------------------------------------------------------------------------------------------------------------------------------------------------------------------------------------------------------------------------------------------------------------------------------------------------------------------------------------------------------------------------------------------------------------------------------------------------------------------------------------------------------------------------------------------------------------------------------------------------|----------------------------------------------------------------------------------------------------------------------------------------------------------------------------------------------------------------------------|---------------------------------|---------------------------------------------------------------------------------------------------------------------|---------------------------------|-------|-----------------------------------|-----------------|-----------------------|
|           |                                                                                                                                                                                                                                                                                                                                                                                                                                                                                                                                                                                                                                                                                                                                                                                                                                                                                                                                                                                                                                                                                                                                                                                                                                                                                                                                                                                                                                                                                                                                                                                                                                                                                                                                                                                                                                                                                                                                                                                                                                                                                                                                                                                                                                                                                                                                                                                                                                               |                                                                                                                                                                                                                            |                                 |                                                                                                                     |                                 |       |                                   |                 | 1:                    |
|           |                                                                                                                                                                                                                                                                                                                                                                                                                                                                                                                                                                                                                                                                                                                                                                                                                                                                                                                                                                                                                                                                                                                                                                                                                                                                                                                                                                                                                                                                                                                                                                                                                                                                                                                                                                                                                                                                                                                                                                                                                                                                                                                                                                                                                                                                                                                                                                                                                                               |                                                                                                                                                                                                                            |                                 |                                                                                                                     |                                 |       |                                   |                 |                       |
| M BEACH   |                                                                                                                                                                                                                                                                                                                                                                                                                                                                                                                                                                                                                                                                                                                                                                                                                                                                                                                                                                                                                                                                                                                                                                                                                                                                                                                                                                                                                                                                                                                                                                                                                                                                                                                                                                                                                                                                                                                                                                                                                                                                                                                                                                                                                                                                                                                                                                                                                                               | D: HOB ADDED TO FLAT<br>ROOF OVER DINING,<br>PERGOLA ADDED, ROOF<br>MATERIAL CHANGED TO<br>COPPER SHEETING,<br>CHIMNEYS SHOWN AND<br>FLAT ROOF OVER LIFT<br>CHANGED TO A PITCHED<br>ROOF FOR 4.55<br>SUBMISSION<br>(03/21) | C: FOR CC SUBMISSION<br>(02/21) | B: BUILDING LEVELS<br>LOWERED AND DINING<br>ROOM SETBACK<br>INCREASED IN RESPONSE<br>TO COUNCIL COMMENTS<br>(10/21) | A: FOR DA SUBMISSION<br>(05/21) |       | NORTH ELEVAT                      | ION             |                       |
| 7<br>/ELL |                                                                                                                                                                                                                                                                                                                                                                                                                                                                                                                                                                                                                                                                                                                                                                                                                                                                                                                                                                                                                                                                                                                                                                                                                                                                                                                                                                                                                                                                                                                                                                                                                                                                                                                                                                                                                                                                                                                                                                                                                                                                                                                                                                                                                                                                                                                                                                                                                                               | D: HOB ADDE<br>ROOF OVER<br>MATERIAL CA<br>COPRERIAL CA<br>COPRERIAL CA<br>COMMEYS SI<br>FLAT ROOF 6<br>CHANGED TO<br>ROOF FOR 4<br>SUBMISSION<br>(03/21)                                                                  | C: FOR CC S<br>(02/21)          | BUILDING<br>WERED A<br>JOM SETB<br>CREASED<br>COUNCIL<br>V21)                                                       | FOR DA S<br>i/21)               | ISSUE | SCALE: 1:100@A2<br>DATE: 13/03/23 | PROJECT<br>SRSP | DWG NO.               |
|           |                                                                                                                                                                                                                                                                                                                                                                                                                                                                                                                                                                                                                                                                                                                                                                                                                                                                                                                                                                                                                                                                                                                                                                                                                                                                                                                                                                                                                                                                                                                                                                                                                                                                                                                                                                                                                                                                                                                                                                                                                                                                                                                                                                                                                                                                                                                                                                                                                                               | .384¥25555888                                                                                                                                                                                                              | <u></u><br>3000<br>0000         | 10 T KCC                                                                                                            | A:<br>(05                       | š     | DATE: 13/03/23                    |                 |                       |
|           |                                                                                                                                                                                                                                                                                                                                                                                                                                                                                                                                                                                                                                                                                                                                                                                                                                                                                                                                                                                                                                                                                                                                                                                                                                                                                                                                                                                                                                                                                                                                                                                                                                                                                                                                                                                                                                                                                                                                                                                                                                                                                                                                                                                                                                                                                                                                                                                                                                               |                                                                                                                                                                                                                            |                                 |                                                                                                                     |                                 |       |                                   |                 |                       |

## 1:100

| CE<br>ALM BEACH<br>37 | OF MATERIAL<br>GED TO COPPER<br>TING, CHIMNEYS<br>IN, ROOF OVER LIFT<br>GED TO A PITCHED<br>5 STONE CLADDING<br>D TOLIFT LOBBY AND<br>ACE ENCLOSED FOR<br>UBMISSION | R CC SUBMISSION<br>)<br>RRACE 4 DELETED<br>IVING ROOM<br>NDED FOR 4.55<br>ISSION<br>) | DING LEV<br>RED IN RE<br>UNCIL COI   | R DA SUBMISSION<br>) | SOUTH           | ELEVATI              | ON   | DWG NO. | ISSUE |
|-----------------------|---------------------------------------------------------------------------------------------------------------------------------------------------------------------|---------------------------------------------------------------------------------------|--------------------------------------|----------------------|-----------------|----------------------|------|---------|-------|
| WELL                  | E: ROC<br>SHEE<br>SHOW<br>CHAN<br>CHAN<br>CHAN<br>(03/21/21/21/21/21/21/21/21/21/21/21/21/21/                                                                       | D: FOI<br>(02/21<br>C: TEF<br>AND L<br>EXTEI<br>SUBM<br>(10/22                        | B: BUII<br>LOWEI<br>TO CO<br>(10/21) | A: FOR<br>(05/21)    | SCALE:<br>DATE: | 1:100@A2<br>13/03/23 | SRSP | DA105   | E     |