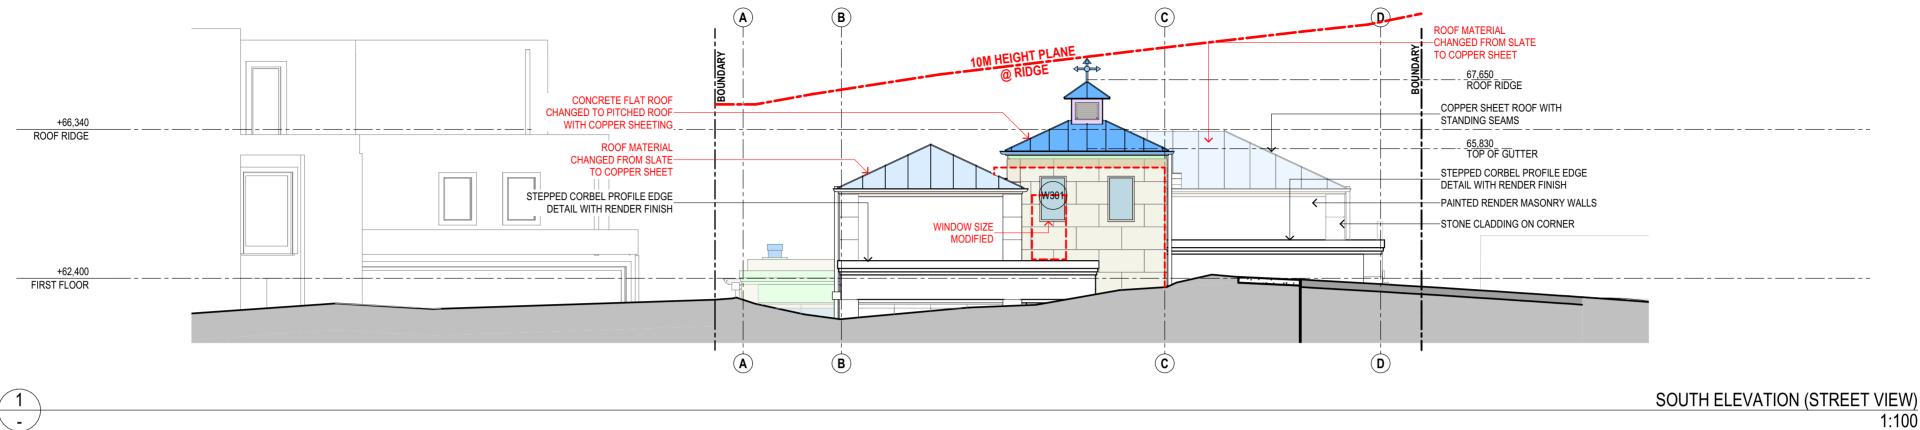

A

CONCRETE FLAT ROOF CHANGED TO PITCHED ROOF WITH COPPER SHEETING

FRAMELESS GLASS BIFOLD

WINDOWS

 $(\mathbf{B})$ 

LEVATION

1:100

ISSUE

## 1:100

| CE<br>ALM BEACH<br>37 | OF MATERIAL<br>GED TO COPPER<br>TING, CHIMNEYS<br>IN, ROOF OVER LIFT<br>GED TO A PITCHED<br>5 STONE CLADDING<br>D TOLIFT LOBBY AND<br>ACE ENCLOSED FOR<br>UBMISSION | R CC SUBMISSION<br>)<br>RRACE 4 DELETED<br>IVING ROOM<br>NDED FOR 4.55<br>ISSION<br>) | DING LEV<br>RED IN RE<br>UNCIL COI   | R DA SUBMISSION<br>) | SOUTH           | ELEVATI              | ON   | DWG NO. | ISSUE |
|-----------------------|---------------------------------------------------------------------------------------------------------------------------------------------------------------------|---------------------------------------------------------------------------------------|--------------------------------------|----------------------|-----------------|----------------------|------|---------|-------|
| WELL                  | E: ROC<br>SHEE<br>SHOW<br>CHAN<br>CHAN<br>CHAN<br>(03/21/21/21/21/21/21/21/21/21/21/21/21/21/                                                                       | D: FOI<br>(02/21<br>C: TEF<br>AND L<br>EXTEI<br>SUBM<br>(10/22                        | B: BUII<br>LOWEI<br>TO CO<br>(10/21) | A: FOR<br>(05/21)    | SCALE:<br>DATE: | 1:100@A2<br>13/03/23 | SRSP | DA105   | E     |