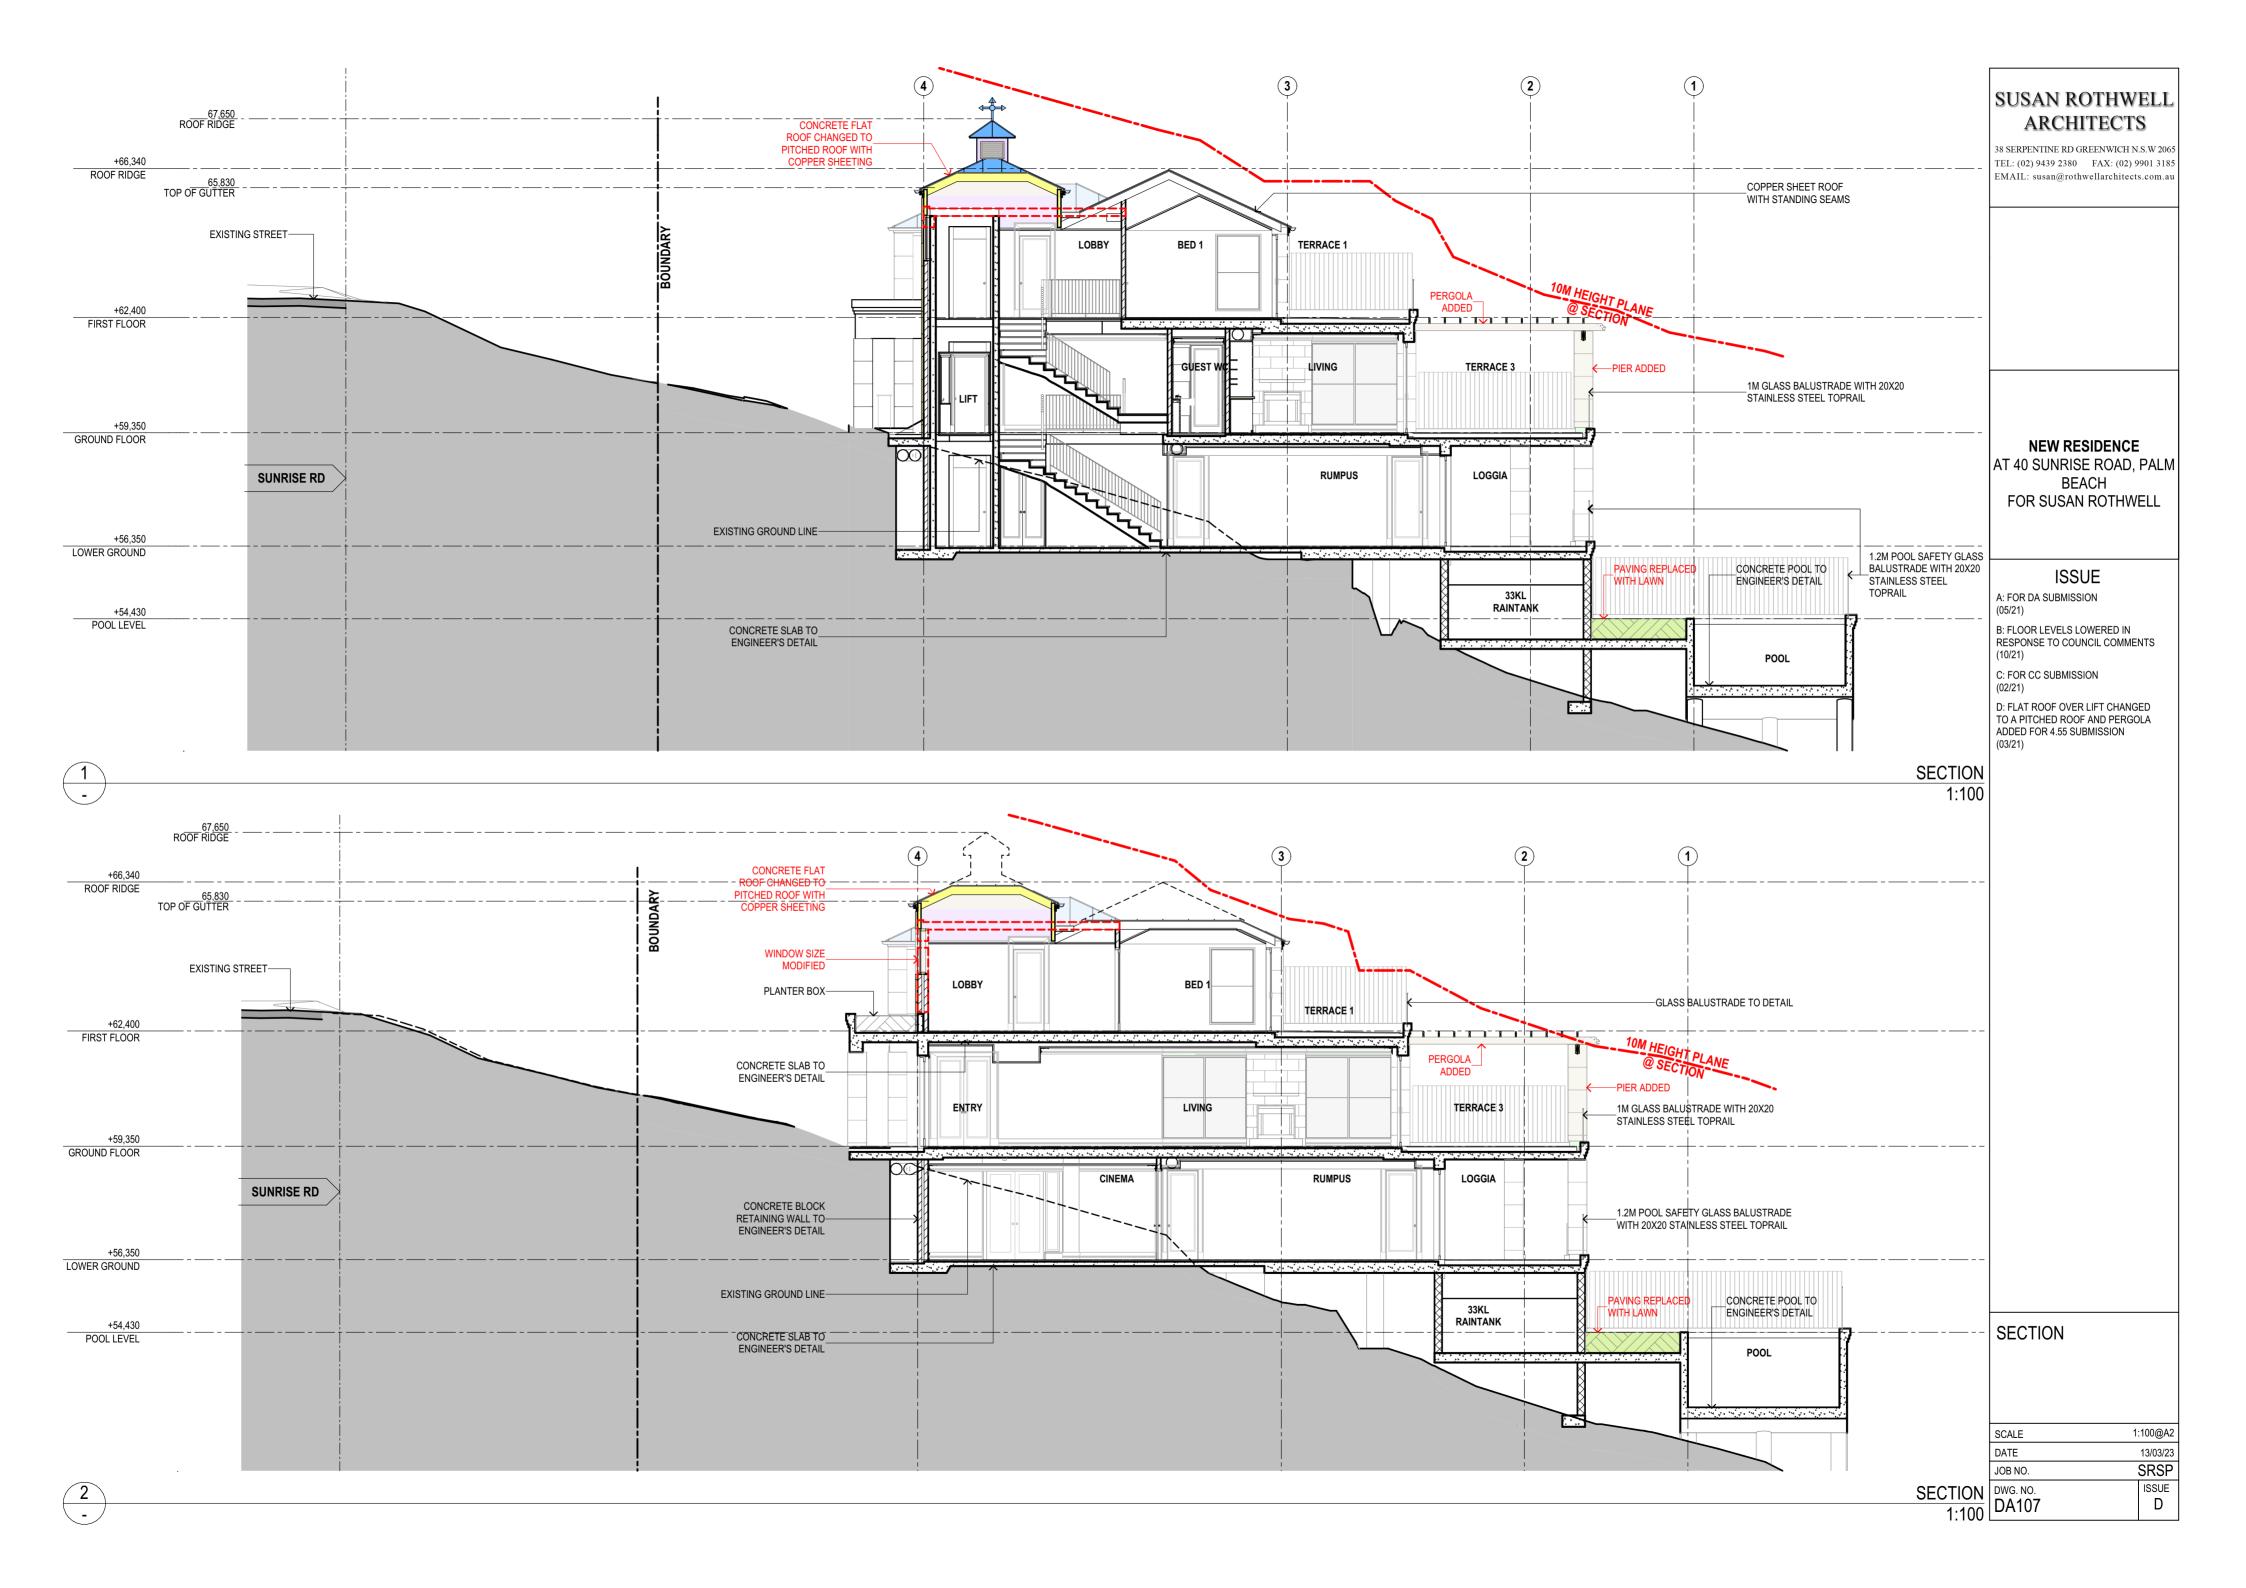

## ARCHITECTS 38 SERPENTINE RD GREENWICH N.S.W 2065 TEL: (02) 9439 2380 FAX: (02) 9901 3185 EMAIL: susan@rothwellarchitects.com.au Ν NEW RESIDENCE AT 40 SUNRISE ROAD, PALM BEACH FOR SUSAN ROTHWELL ISSUE A: FOR DA SUBMISSION B: MISSING DIMENSIONS ADDED C: POOL SETBACK INCREASED AND FLOOR LEVELS LOWERED IN RESPONSE TO COUNCIL COMMENTS D: FOR CC SUBMISSION E: SPA RELOCATED INSIDE POOL, PIER ADDED, EXCAVATION EXTENDED FOR ELECTRICAL PLANT ROOM, AND MINOR PLANNING AMENDMENTS FOR 4.55

## LOWER GROUND FLOOR PLAN

| SCALE             | 1:100@A2   |
|-------------------|------------|
| DATE              | 13/03/23   |
| JOB NO.           | SRSP       |
| dwg. no.<br>DA101 | ISSUE<br>E |