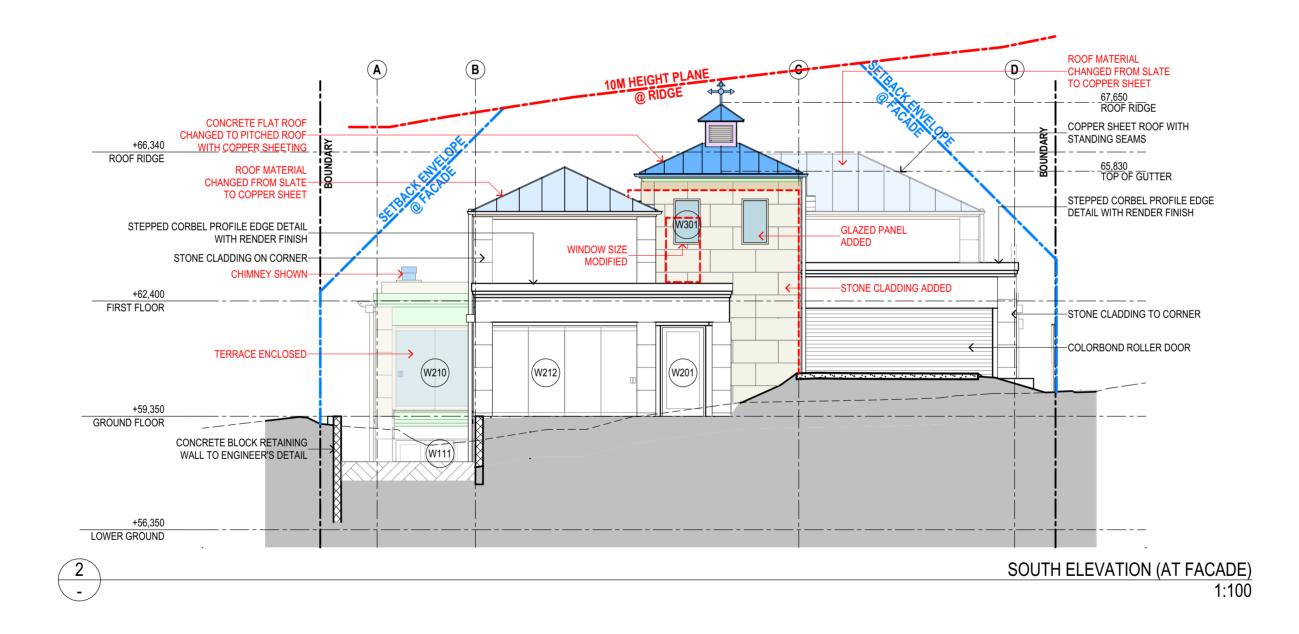

## 1:100

| CE<br>ALM BEACH<br>37 | OF MATERIAL<br>GED TO COPPER<br>TING, CHIMNEYS<br>IN, ROOF OVER LIFT<br>GED TO A PITCHED<br>5 STONE CLADDING<br>D TOLIFT LOBBY AND<br>ACE ENCLOSED FOR<br>UBMISSION | R CC SUBMISSION<br>)<br>RRACE 4 DELETED<br>IVING ROOM<br>NDED FOR 4.55<br>ISSION<br>) | DING LEV<br>RED IN RE<br>UNCIL COI   | R DA SUBMISSION<br>) | SOUTH           | ELEVATI              | ON   | DWG NO. | ISSUE |
|-----------------------|---------------------------------------------------------------------------------------------------------------------------------------------------------------------|---------------------------------------------------------------------------------------|--------------------------------------|----------------------|-----------------|----------------------|------|---------|-------|
| WELL                  | E: ROC<br>SHEE<br>SHOW<br>CHAN<br>CHAN<br>CHAN<br>(03/21/21/21/21/21/21/21/21/21/21/21/21/21/                                                                       | D: FOI<br>(02/21<br>C: TEF<br>AND L<br>EXTEI<br>SUBM<br>(10/22                        | B: BUII<br>LOWEI<br>TO CO<br>(10/21) | A: FOR<br>(05/21)    | SCALE:<br>DATE: | 1:100@A2<br>13/03/23 | SRSP | DA105   | E     |