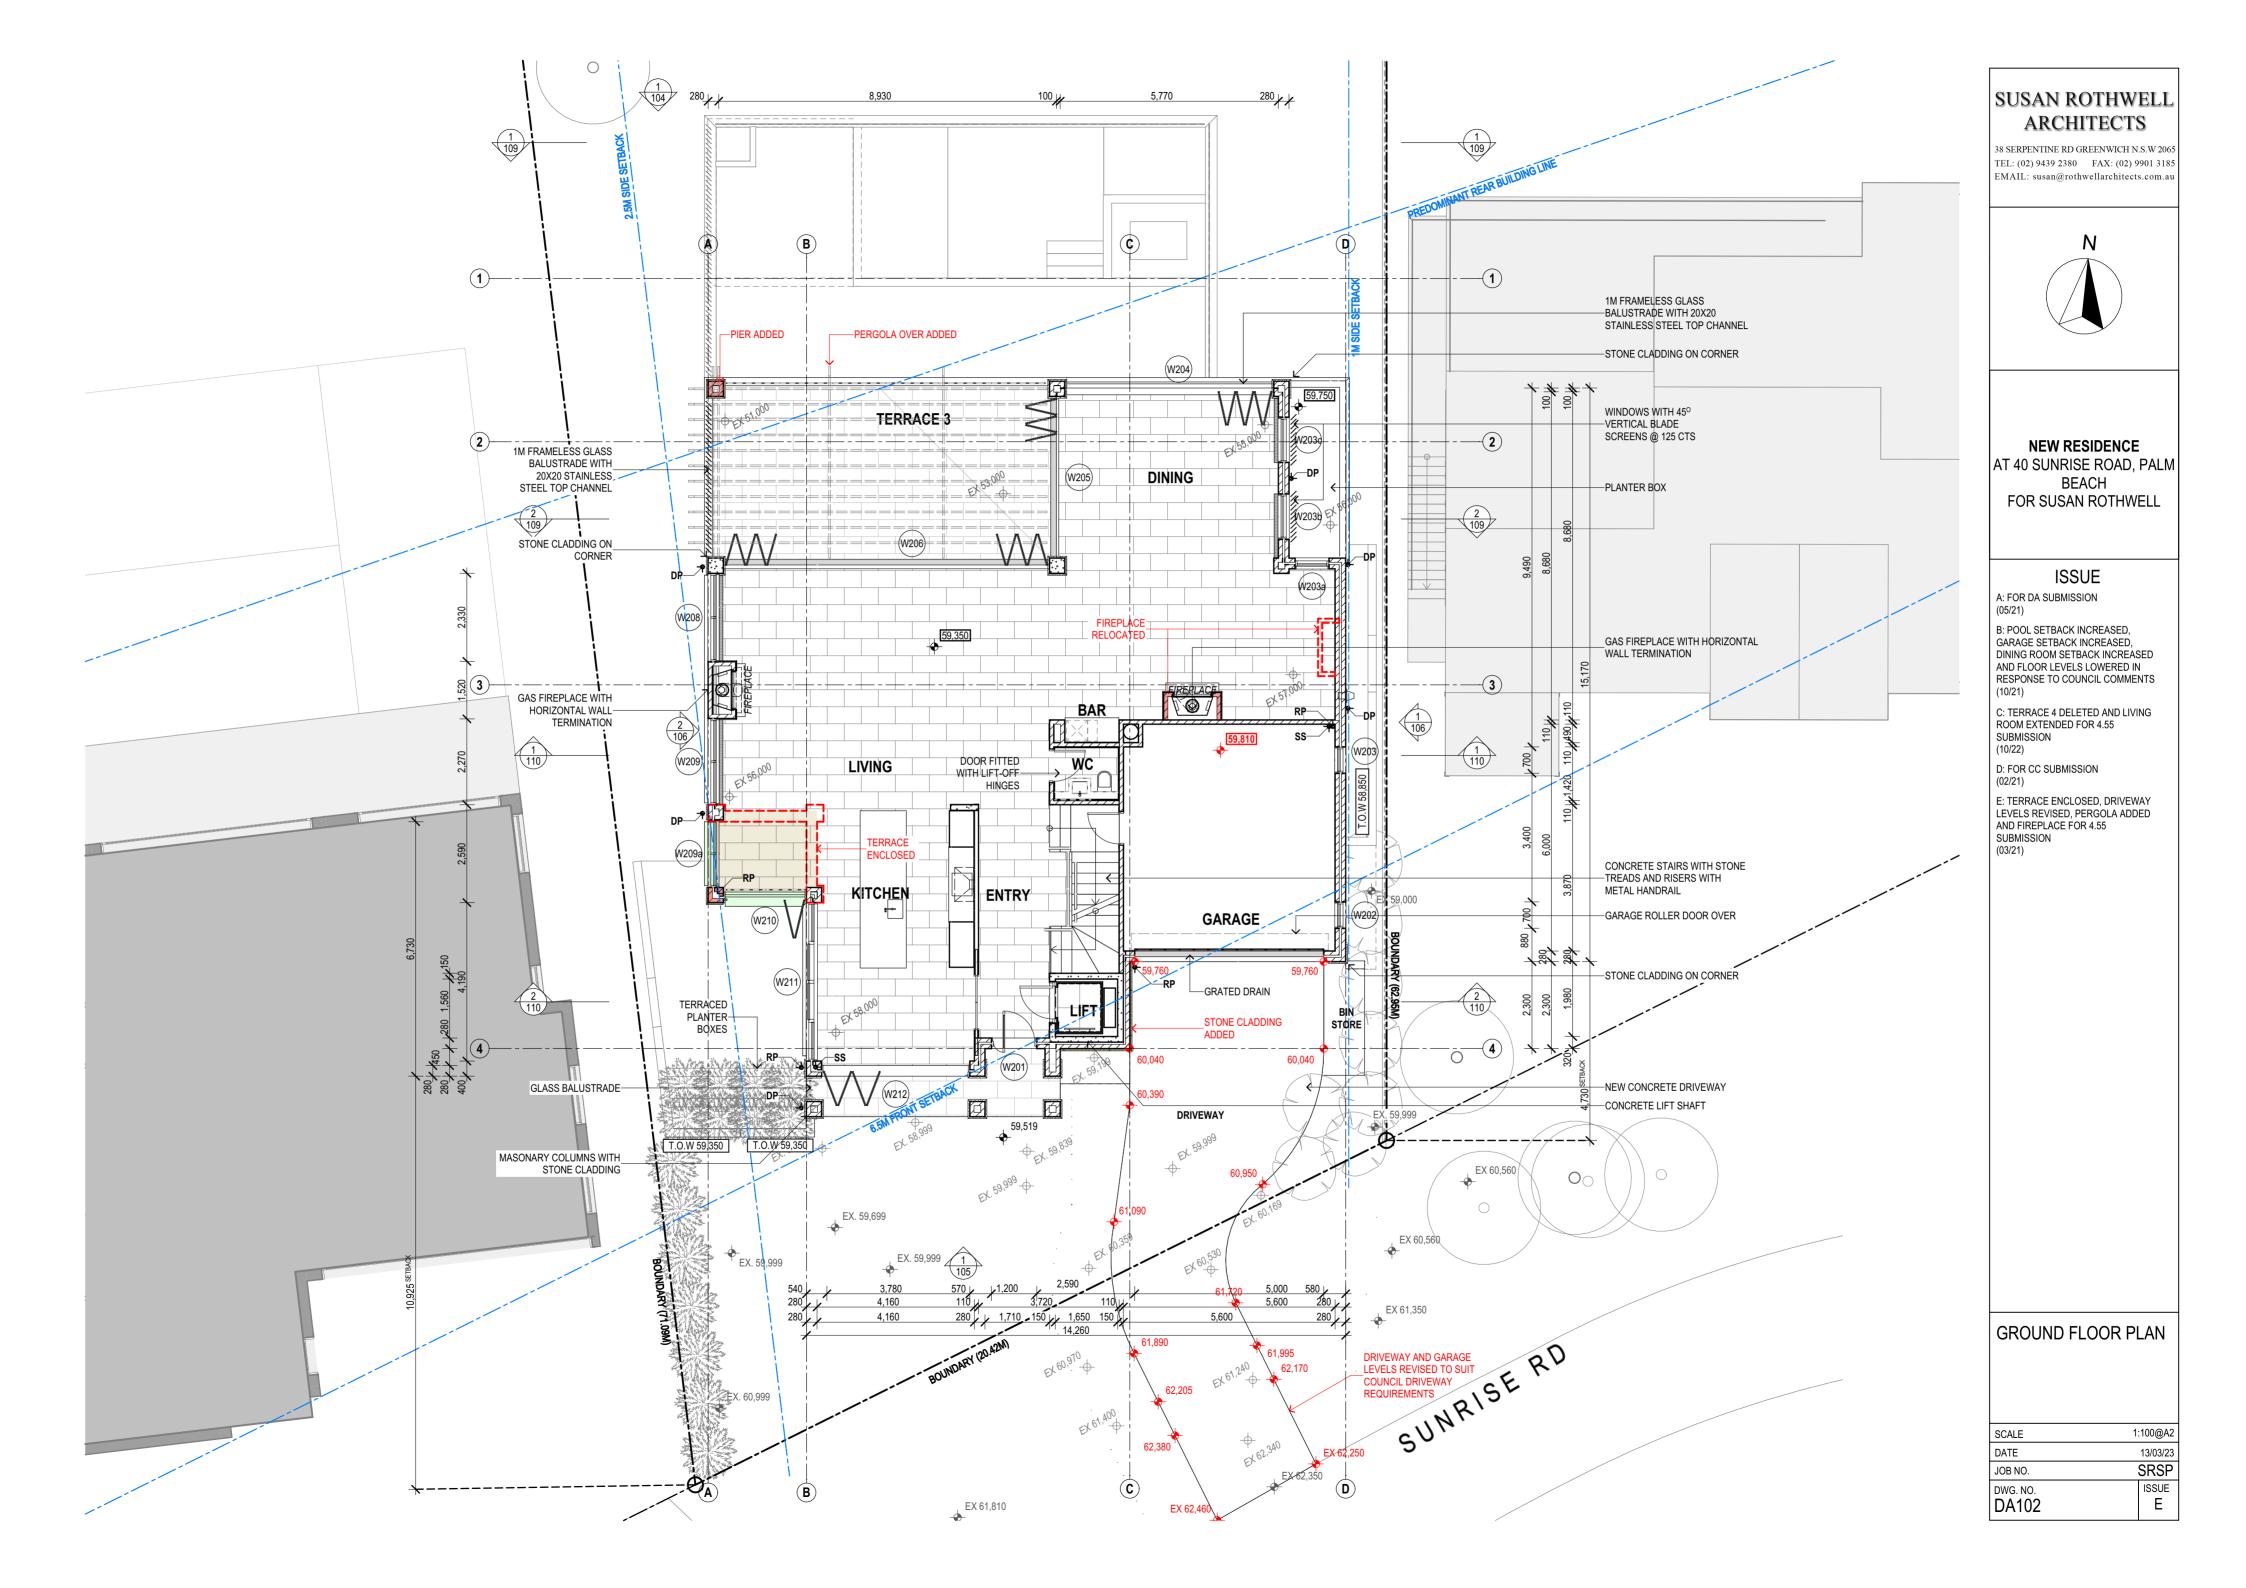

| ARCHITECTS                                                                                                                                                                                                                                                                                                                                                                                  |
|---------------------------------------------------------------------------------------------------------------------------------------------------------------------------------------------------------------------------------------------------------------------------------------------------------------------------------------------------------------------------------------------|
| 38 SERPENTINE RD GREENWICH N.S.W 2065<br>TEL: (02) 9439 2380 FAX: (02) 9901 3185<br>EMAIL: susan@rothwellarchitects.com.au                                                                                                                                                                                                                                                                  |
| N                                                                                                                                                                                                                                                                                                                                                                                           |
| <b>NEW RESIDENCE</b><br>AT 40 SUNRISE ROAD, PALM<br>BEACH<br>FOR SUSAN ROTHWELL                                                                                                                                                                                                                                                                                                             |
| ISSUE<br>A: FOR DA SUBMISSION<br>(05/21)<br>B: GARAGE SETBACK INCREASED,<br>DINING ROOM SETBACK INCREASED<br>AND FLOOR LEVELS LOWERED IN<br>RESPONSE TO COUNCIL COMMENTS<br>(10/21)<br>C: TERRACE 4 DELETED AND LIVING                                                                                                                                                                      |
| ROOM EXTENDED FOR 4.55<br>SUBMISSION<br>(10/22)<br>D: FOR CC SUBMISSION<br>(02/21)                                                                                                                                                                                                                                                                                                          |
| E: FOR 4.55 SUBMISSION<br>(02/21)<br>F: HOB ADDED TO FLAT ROOF OVER<br>DINING, PERGOLA ADDED, PLANTER<br>HEIGHT REDUCED AND LENGTH<br>EXTENDED OVER ENCLOSED TERRACE<br>UNDER, ROOF MATERIAL CHANGED TO<br>COPPER SHEETING, CHIMNEYS<br>SHOWN, ROOF OVER LIFT CHANGED<br>TO A PITCHED ROOF, STONE<br>CLADDING ADDED TO LIFT LOBBY AND<br>TERRACE ENCLOSED FOR 4.55<br>SUBMISSION<br>(03/21) |
|                                                                                                                                                                                                                                                                                                                                                                                             |
|                                                                                                                                                                                                                                                                                                                                                                                             |
| EAST AND WEST<br>ELEVATIONS                                                                                                                                                                                                                                                                                                                                                                 |