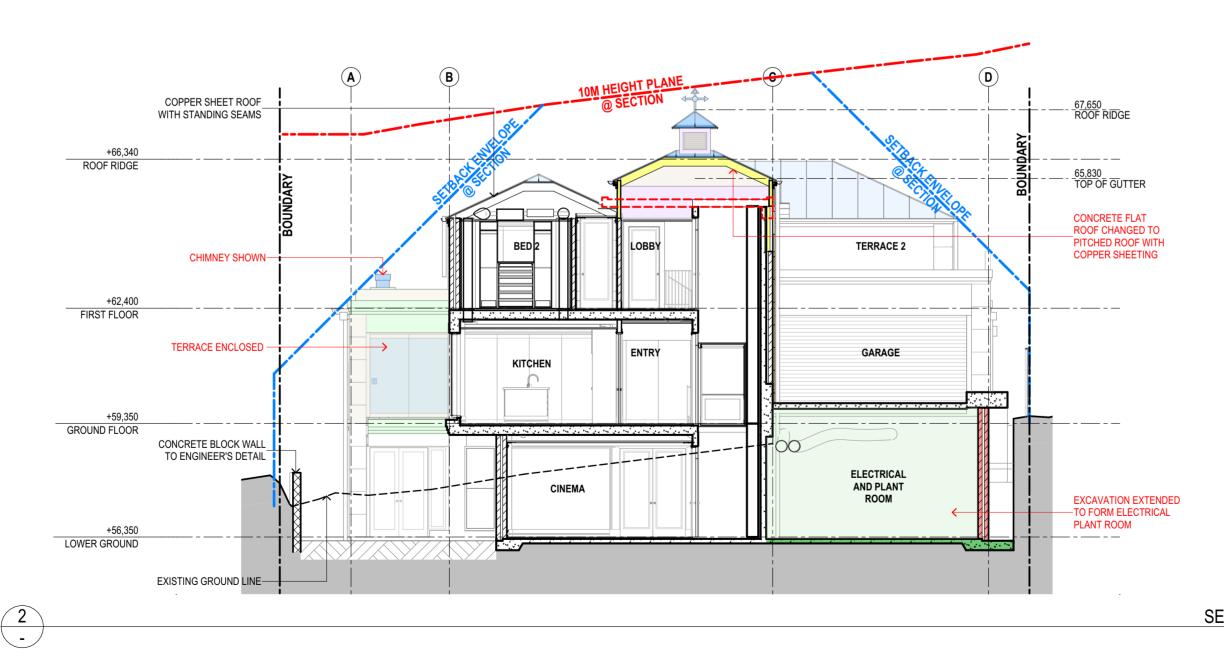

SECTION 1:100

| SUSAN RO<br>ARCHIT                                                                                            |                                      |
|---------------------------------------------------------------------------------------------------------------|--------------------------------------|
| 38 SERPENTINE RD GRE<br>TEL: (02) 9439 2380<br>EMAIL: susan@rothwe                                            | ENWICH N.S.W 20<br>FAX: (02) 9901 31 |
|                                                                                                               |                                      |
| <b>NEW RESI</b><br>AT 40 SUNRISE<br>BEAC<br>FOR SUSAN F                                                       | Road, Pal<br>Ch                      |
| A: FOR DA SUBMISSIO                                                                                           |                                      |
| (05/21)<br>B: POOL SETBACK INC<br>RESPONSE TO COUNC                                                           |                                      |
| (10/21)<br>C: ROOF MATERIAL CH<br>COPPER SHEETING AN<br>OVER LIFT CHANGED T<br>ROOF FOR 4.55 SUBMI<br>(03/21) | ID FLAT ROOF<br>FO A PITCHED         |
|                                                                                                               |                                      |
|                                                                                                               |                                      |
|                                                                                                               |                                      |
|                                                                                                               |                                      |
|                                                                                                               |                                      |
|                                                                                                               |                                      |
|                                                                                                               |                                      |
| SITE ANALYS                                                                                                   | SIS                                  |
|                                                                                                               |                                      |
| SCALE<br>DATE                                                                                                 | 1:200@/<br>13/03/                    |
| JOB NO.                                                                                                       | SRS                                  |
| DWG. NO.<br>DA1000                                                                                            | ISSUI<br>C                           |
|                                                                                                               | 1                                    |