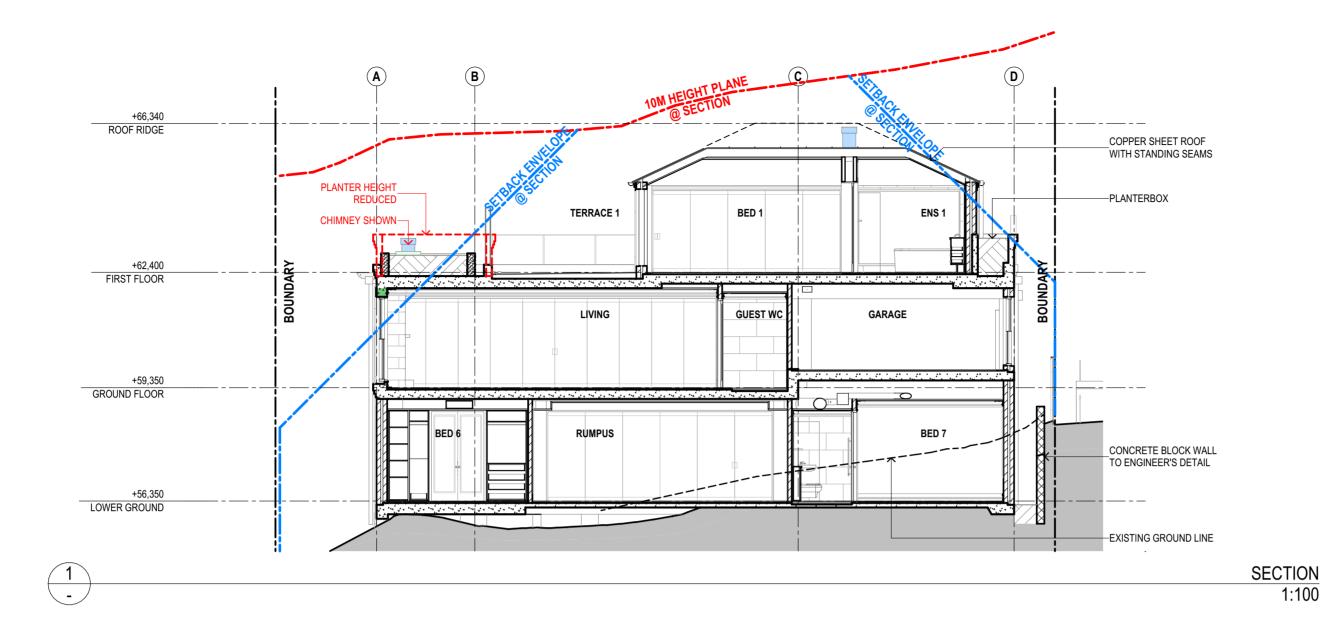

SECTION 1:100

| SUSAN RO<br>ARCHIT                                                                                            |                                      |
|---------------------------------------------------------------------------------------------------------------|--------------------------------------|
| 38 SERPENTINE RD GRE<br>TEL: (02) 9439 2380<br>EMAIL: susan@rothwe                                            | ENWICH N.S.W 20<br>FAX: (02) 9901 31 |
|                                                                                                               |                                      |
| <b>NEW RESI</b><br>AT 40 SUNRISE<br>BEAC<br>FOR SUSAN F                                                       | Road, Pal<br>Ch                      |
| A: FOR DA SUBMISSIO                                                                                           |                                      |
| (05/21)<br>B: POOL SETBACK INC<br>RESPONSE TO COUNC                                                           |                                      |
| (10/21)<br>C: ROOF MATERIAL CH<br>COPPER SHEETING AN<br>OVER LIFT CHANGED T<br>ROOF FOR 4.55 SUBMI<br>(03/21) | ID FLAT ROOF<br>FO A PITCHED         |
|                                                                                                               |                                      |
|                                                                                                               |                                      |
|                                                                                                               |                                      |
|                                                                                                               |                                      |
|                                                                                                               |                                      |
|                                                                                                               |                                      |
|                                                                                                               |                                      |
| SITE ANALYS                                                                                                   | SIS                                  |
|                                                                                                               |                                      |
| SCALE<br>DATE                                                                                                 | 1:200@/<br>13/03/                    |
| JOB NO.                                                                                                       | SRS                                  |
| DWG. NO.<br>DA1000                                                                                            | ISSUI<br>C                           |
|                                                                                                               | 1                                    |