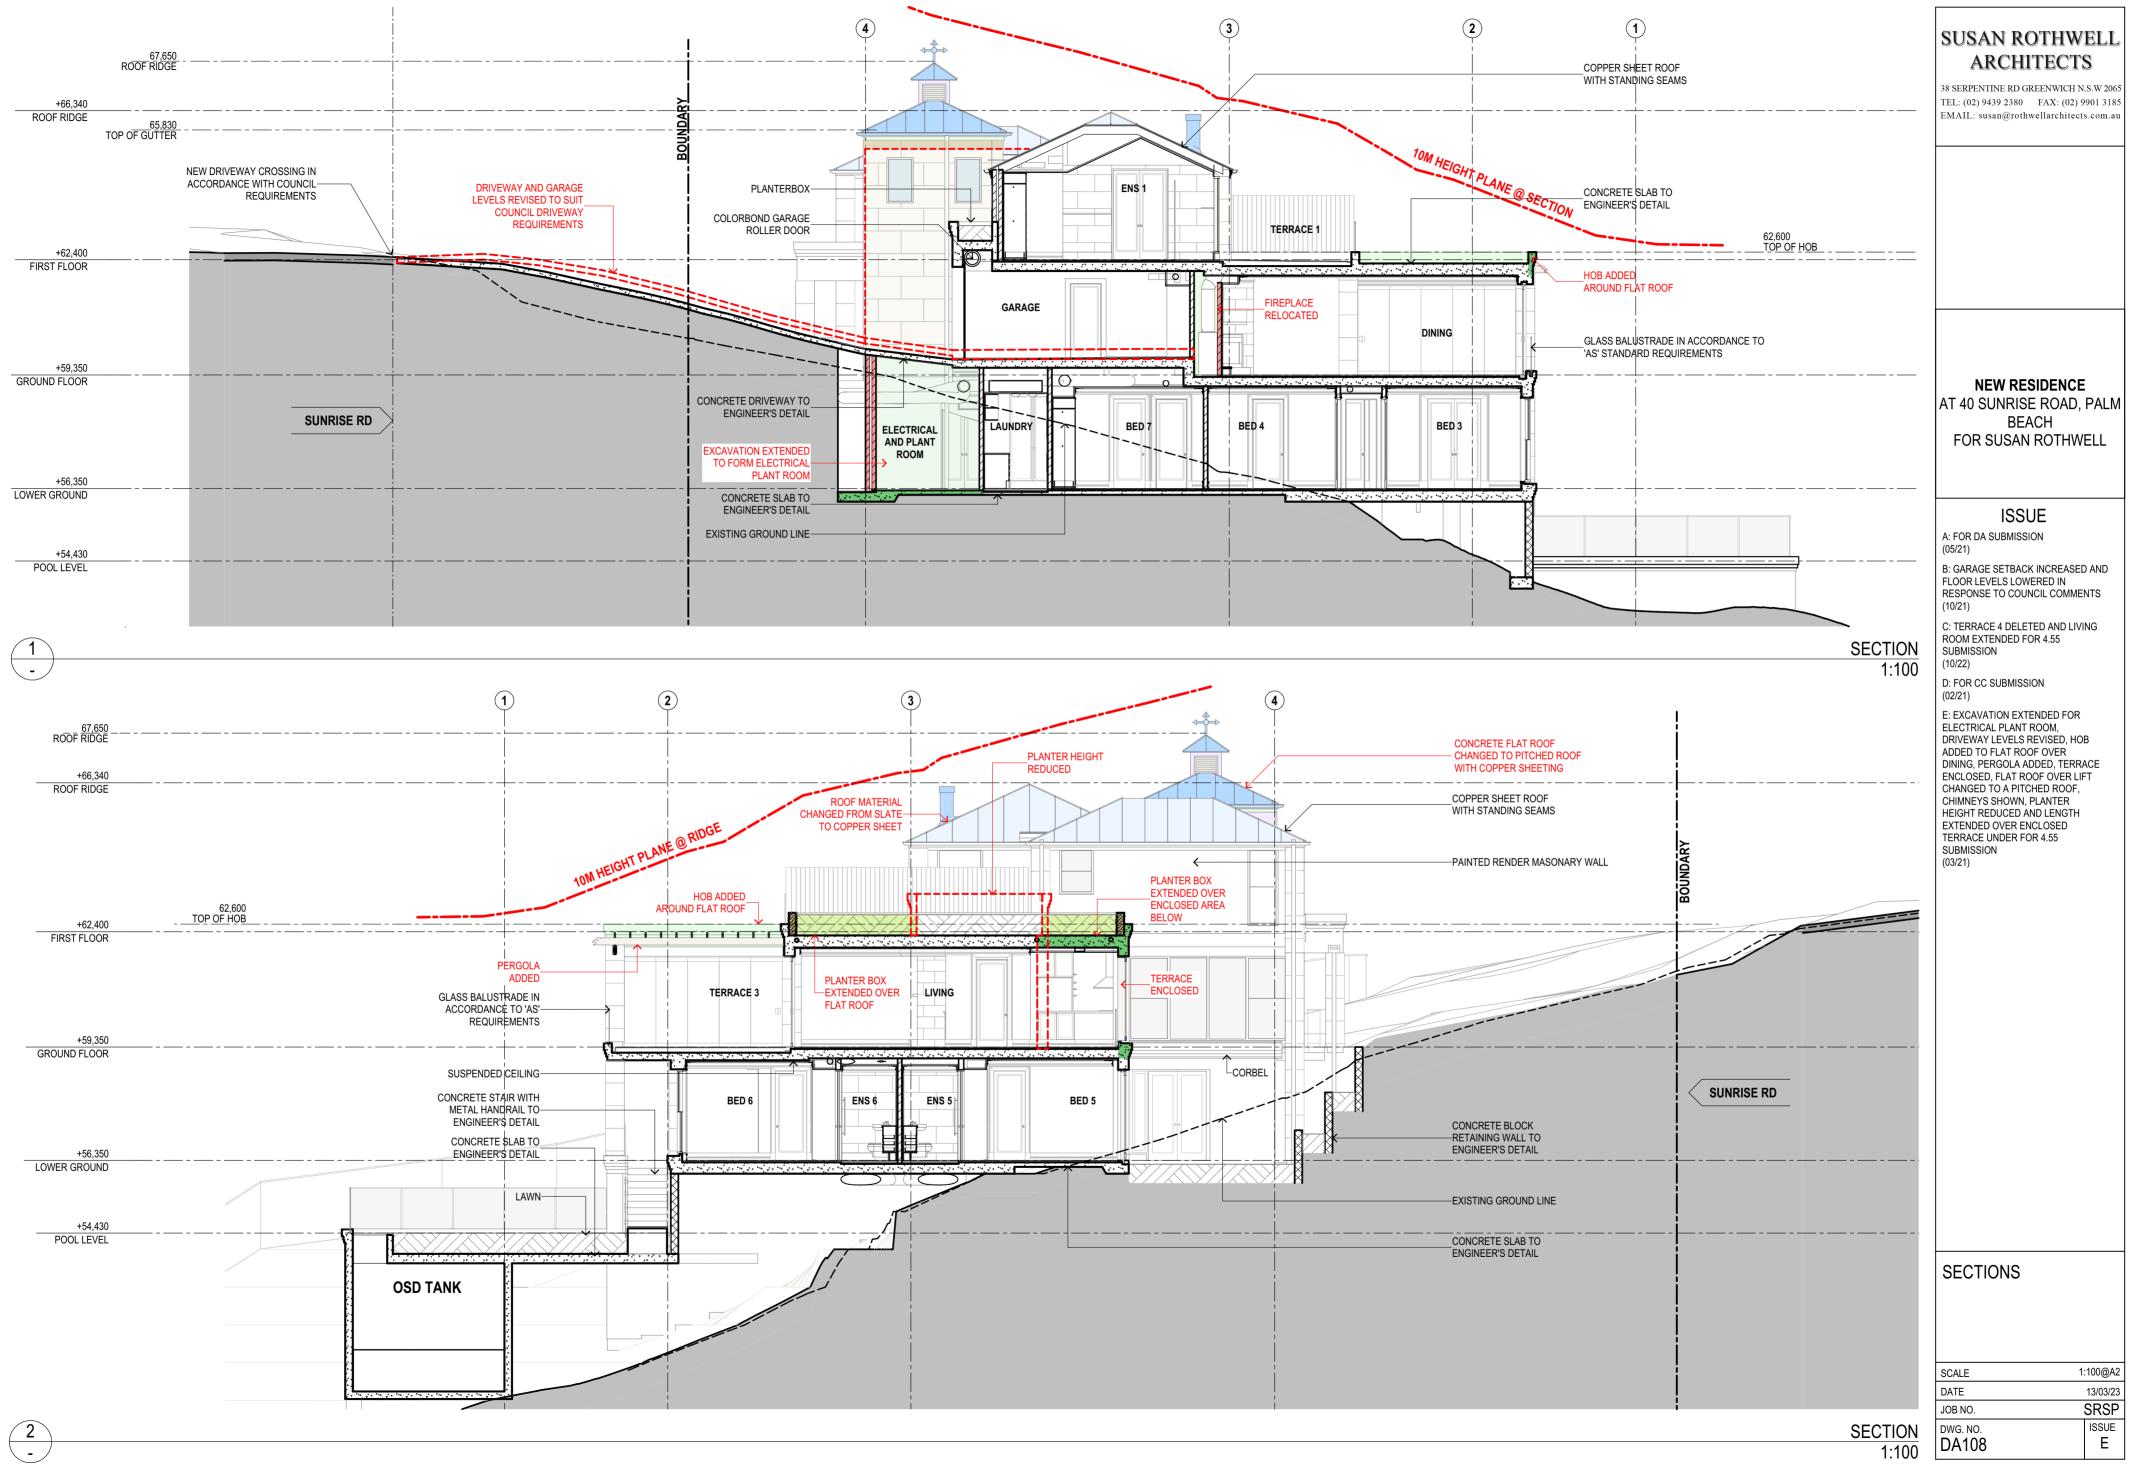

SUSAN ROTHWELL

| SCALE 1               | :100@A2    |  |  |  |
|-----------------------|------------|--|--|--|
| DATE                  | 13/03/23   |  |  |  |
| JOB NO.               | SRSP       |  |  |  |
| dwg. no. <b>DA106</b> | ISSUE<br>E |  |  |  |