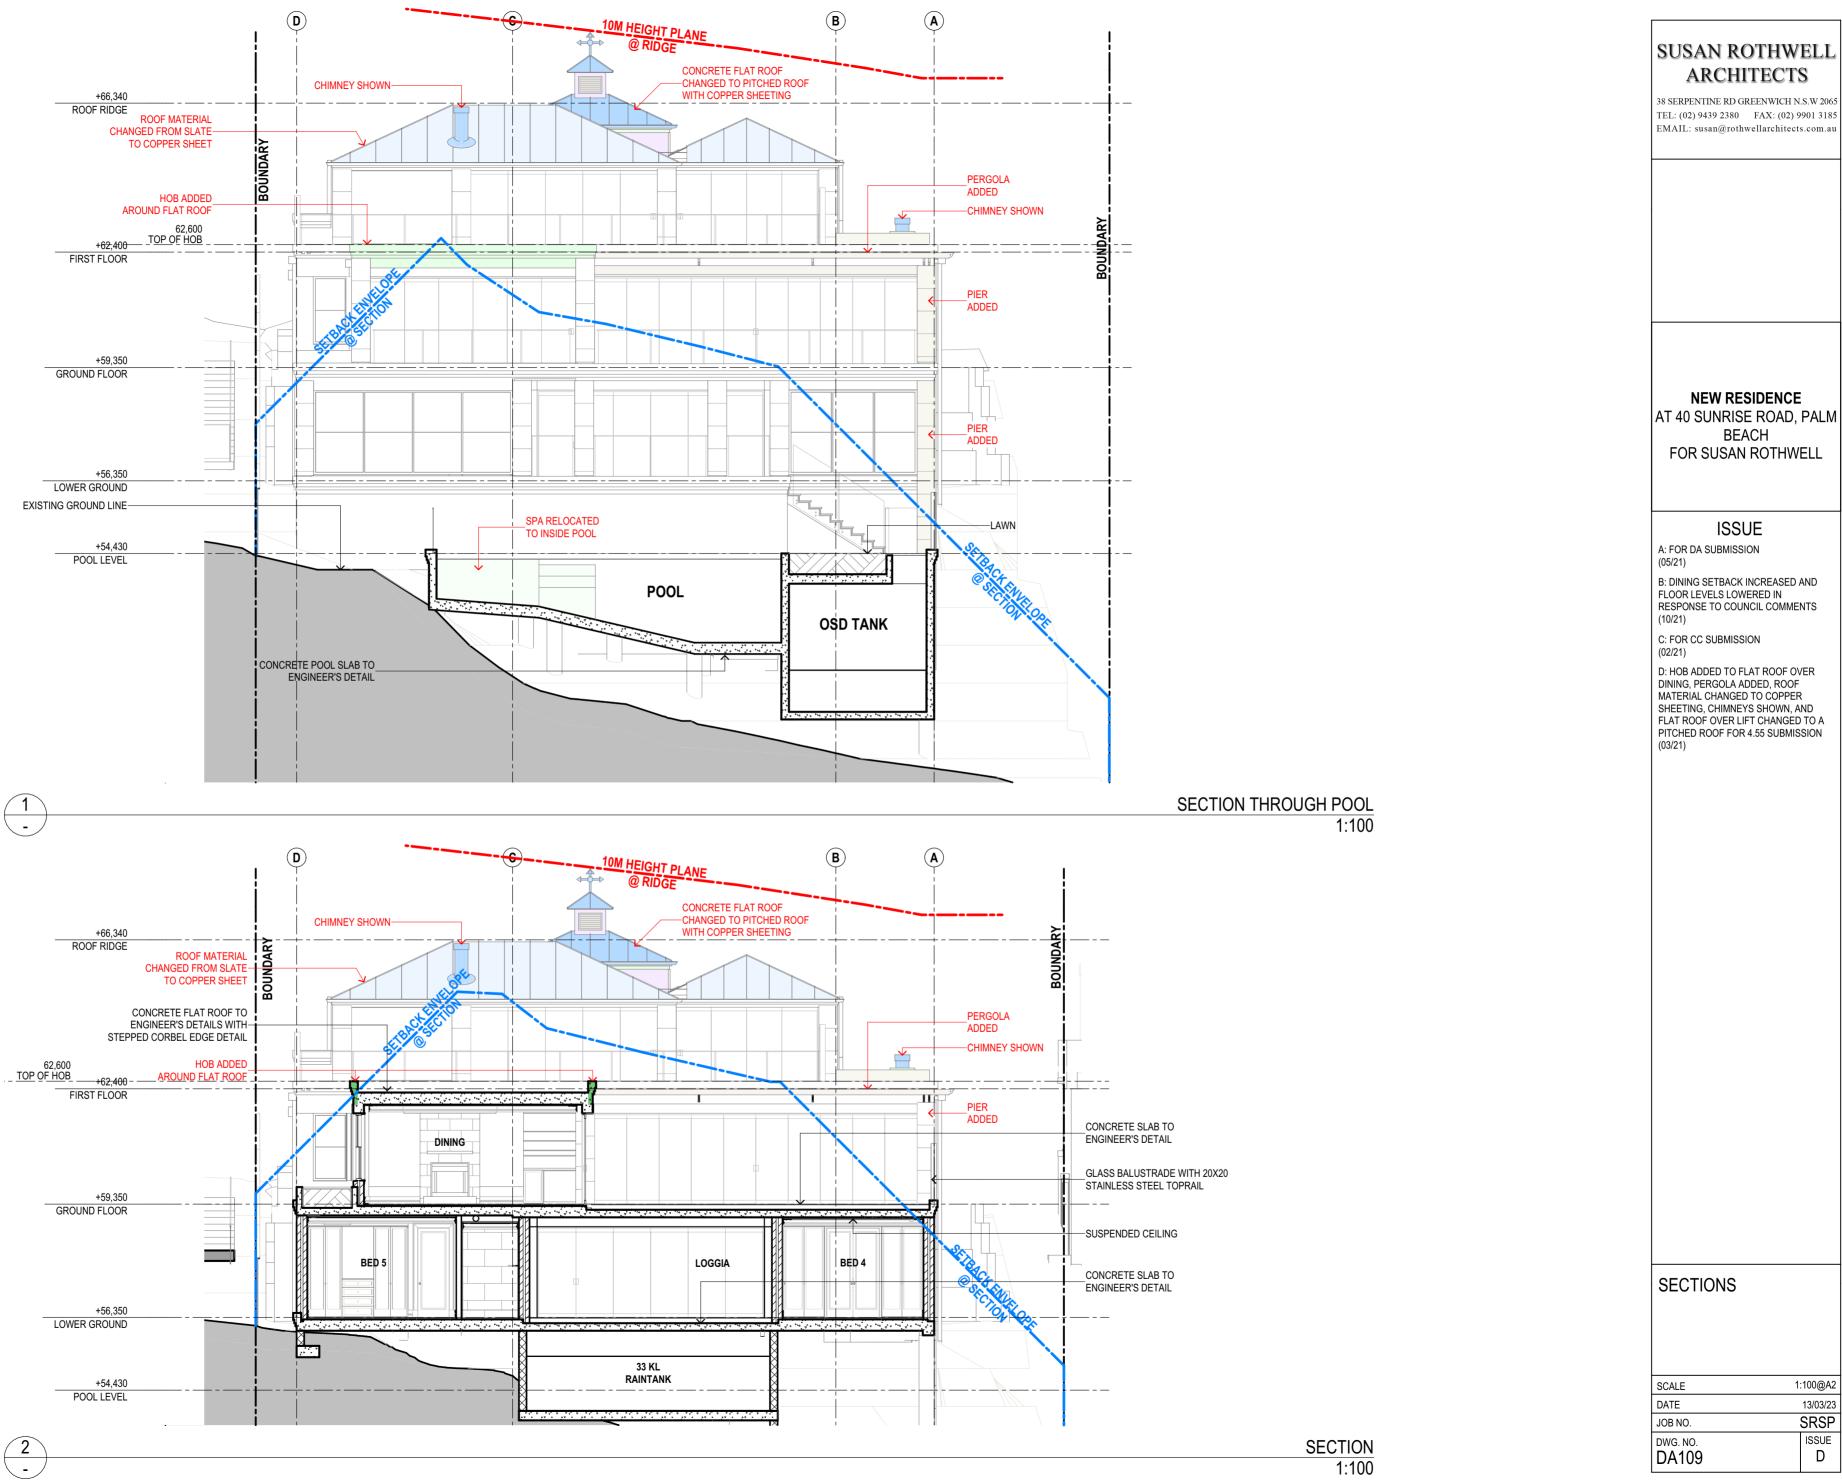

SECTION 1:100

| SUSAN RO<br>ARCHIT                                                                                            |                                      |
|---------------------------------------------------------------------------------------------------------------|--------------------------------------|
| 38 SERPENTINE RD GRE<br>TEL: (02) 9439 2380<br>EMAIL: susan@rothwe                                            | ENWICH N.S.W 20<br>FAX: (02) 9901 31 |
|                                                                                                               |                                      |
| <b>NEW RESI</b><br>AT 40 SUNRISE<br>BEAC<br>FOR SUSAN F                                                       | Road, Pal<br>Ch                      |
| A: FOR DA SUBMISSIO                                                                                           |                                      |
| (05/21)<br>B: POOL SETBACK INC<br>RESPONSE TO COUNC                                                           |                                      |
| (10/21)<br>C: ROOF MATERIAL CH<br>COPPER SHEETING AN<br>OVER LIFT CHANGED T<br>ROOF FOR 4.55 SUBMI<br>(03/21) | ID FLAT ROOF<br>FO A PITCHED         |
|                                                                                                               |                                      |
|                                                                                                               |                                      |
|                                                                                                               |                                      |
|                                                                                                               |                                      |
|                                                                                                               |                                      |
|                                                                                                               |                                      |
|                                                                                                               |                                      |
| SITE ANALYS                                                                                                   | SIS                                  |
|                                                                                                               |                                      |
| SCALE<br>DATE                                                                                                 | 1:200@/<br>13/03/                    |
| JOB NO.                                                                                                       | SRS                                  |
| DWG. NO.<br>DA1000                                                                                            | ISSUI<br>C                           |
|                                                                                                               | 1                                    |