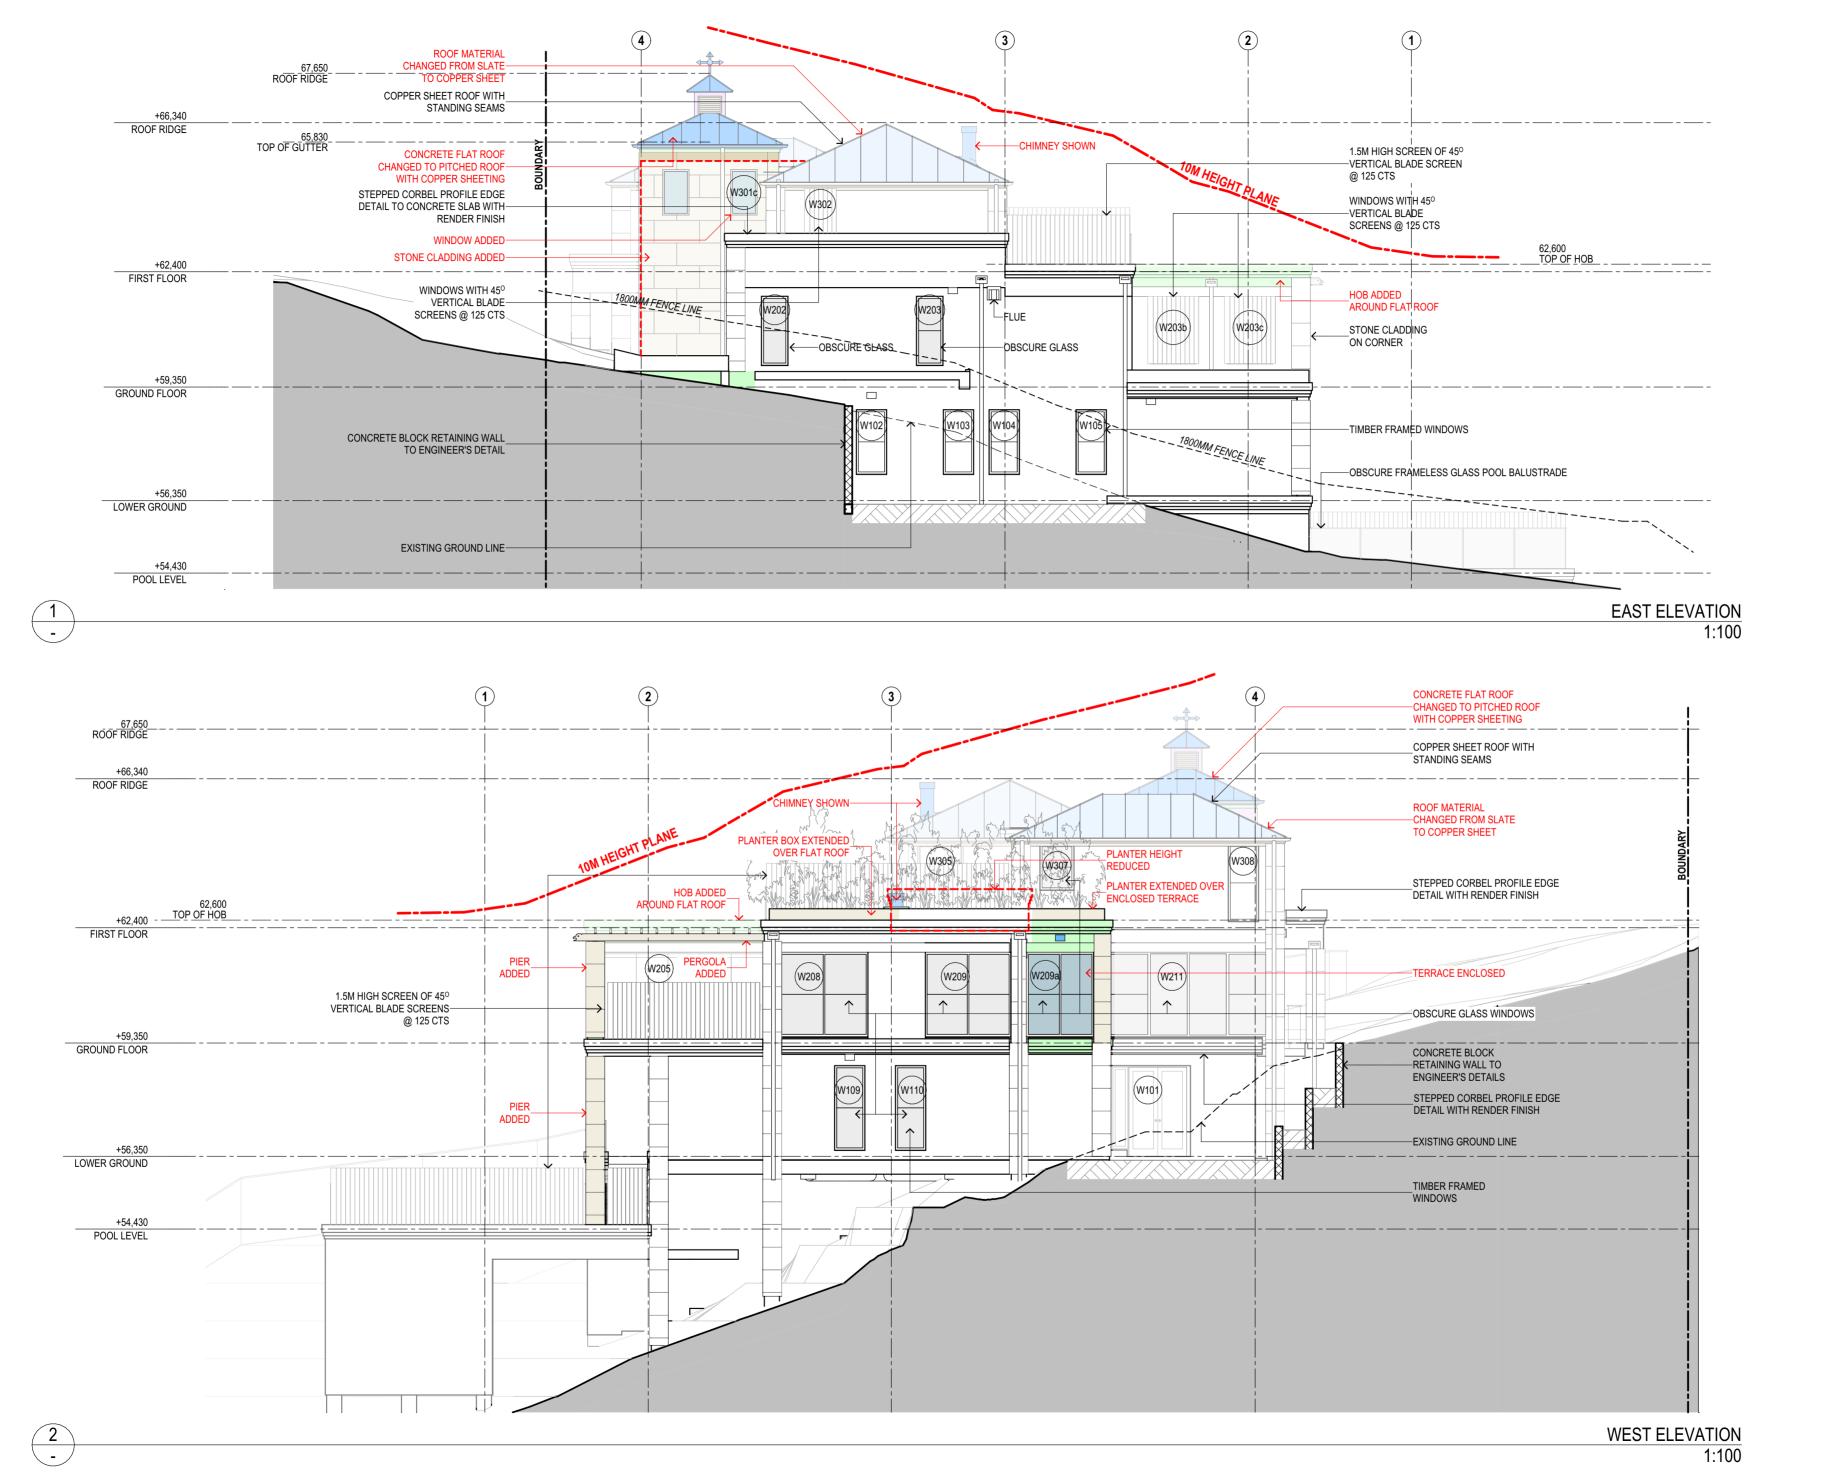

|           | STEPPED CORBEL PE<br>DETAIL WITH RENDER<br>CHIMNEY SHOWN<br>PERGOLA<br>ADDED<br>GLASS BALUSTRADE<br>20X20 STAINLESS STE<br>TOP RAIL<br>PIER ADDED<br>GLASS BALUSTRADE<br>FIXED TO CONCRETE<br>FIXED TO FIXED TO | R FINISH                                                                                                                                                                                                                   |                                 |                                                                                                                     |                                 |       |                                   | <br><br><br>    | <u>TH ELEVAT</u><br>1 |
|-----------|-----------------------------------------------------------------------------------------------------------------------------------------------------------------------------------------------------------------------------------------------------------------------------------------------------------------------------------------------------------------------------------------------------------------------------------------------------------------------------------------------------------------------------------------------------------------------------------------------------------------------------------------------------------------------------------------------------------------------------------------------------------------------------------------------------------------------------------------------------------------------------------------------------------------------------------------------------------------------------------------------------------------------------------------------------------------------------------------------------------------------------------------------------------------------------------------------------------------------------------------------------------------------------------------------------------------------------------------------------------------------------------------------------------------------------------------------------------------------------------------------------------------------------------------------------------------------------------------------------------------------------------------------------------------------------------------------------------------------------------------------------------------------------------------------------------------------------------------------------------------------------------------------------------------------------------------------------------------------------------------------------------------------------------------------------------------------------------------------------------------------------------------------------------------------------------------------------------------------------------------------------------------------------------------------------------------------------------------------------------------------------------------------------------------------------------------------|----------------------------------------------------------------------------------------------------------------------------------------------------------------------------------------------------------------------------|---------------------------------|---------------------------------------------------------------------------------------------------------------------|---------------------------------|-------|-----------------------------------|-----------------|-----------------------|
|           |                                                                                                                                                                                                                                                                                                                                                                                                                                                                                                                                                                                                                                                                                                                                                                                                                                                                                                                                                                                                                                                                                                                                                                                                                                                                                                                                                                                                                                                                                                                                                                                                                                                                                                                                                                                                                                                                                                                                                                                                                                                                                                                                                                                                                                                                                                                                                                                                                                               |                                                                                                                                                                                                                            |                                 |                                                                                                                     |                                 |       |                                   |                 | 1:                    |
|           |                                                                                                                                                                                                                                                                                                                                                                                                                                                                                                                                                                                                                                                                                                                                                                                                                                                                                                                                                                                                                                                                                                                                                                                                                                                                                                                                                                                                                                                                                                                                                                                                                                                                                                                                                                                                                                                                                                                                                                                                                                                                                                                                                                                                                                                                                                                                                                                                                                               |                                                                                                                                                                                                                            |                                 |                                                                                                                     |                                 |       |                                   |                 |                       |
| M BEACH   |                                                                                                                                                                                                                                                                                                                                                                                                                                                                                                                                                                                                                                                                                                                                                                                                                                                                                                                                                                                                                                                                                                                                                                                                                                                                                                                                                                                                                                                                                                                                                                                                                                                                                                                                                                                                                                                                                                                                                                                                                                                                                                                                                                                                                                                                                                                                                                                                                                               | D: HOB ADDED TO FLAT<br>ROOF OVER DINING,<br>PERGOLA ADDED, ROOF<br>MATERIAL CHANGED TO<br>COPPER SHEETING,<br>CHIMNEYS SHOWN AND<br>FLAT ROOF OVER LIFT<br>CHANGED TO A PITCHED<br>ROOF FOR 4.55<br>SUBMISSION<br>(03/21) | C: FOR CC SUBMISSION<br>(02/21) | B: BUILDING LEVELS<br>LOWERED AND DINING<br>ROOM SETBACK<br>INCREASED IN RESPONSE<br>TO COUNCIL COMMENTS<br>(10/21) | A: FOR DA SUBMISSION<br>(05/21) |       | NORTH ELEVAT                      | ION             |                       |
| 7<br>/ELL |                                                                                                                                                                                                                                                                                                                                                                                                                                                                                                                                                                                                                                                                                                                                                                                                                                                                                                                                                                                                                                                                                                                                                                                                                                                                                                                                                                                                                                                                                                                                                                                                                                                                                                                                                                                                                                                                                                                                                                                                                                                                                                                                                                                                                                                                                                                                                                                                                                               | D: HOB ADDE<br>ROOF OVER<br>MATERIAL CA<br>COPRERIAL CA<br>COPRERIAL CA<br>COMMEYS SI<br>FLAT ROOF 6<br>CHANGED TO<br>ROOF FOR 4<br>SUBMISSION<br>(03/21)                                                                  | C: FOR CC S<br>(02/21)          | BUILDING<br>WERED A<br>JOM SETB<br>CREASED<br>COUNCIL<br>V21)                                                       | FOR DA S<br>i/21)               | ISSUE | SCALE: 1:100@A2<br>DATE: 13/03/23 | PROJECT<br>SRSP | DWG NO.               |
|           |                                                                                                                                                                                                                                                                                                                                                                                                                                                                                                                                                                                                                                                                                                                                                                                                                                                                                                                                                                                                                                                                                                                                                                                                                                                                                                                                                                                                                                                                                                                                                                                                                                                                                                                                                                                                                                                                                                                                                                                                                                                                                                                                                                                                                                                                                                                                                                                                                                               | .384¥25555888                                                                                                                                                                                                              | <u></u><br>3000<br>0000         | 10 T KCC                                                                                                            | A:<br>(05                       | š     | DATE: 13/03/23                    |                 |                       |
|           |                                                                                                                                                                                                                                                                                                                                                                                                                                                                                                                                                                                                                                                                                                                                                                                                                                                                                                                                                                                                                                                                                                                                                                                                                                                                                                                                                                                                                                                                                                                                                                                                                                                                                                                                                                                                                                                                                                                                                                                                                                                                                                                                                                                                                                                                                                                                                                                                                                               |                                                                                                                                                                                                                            |                                 |                                                                                                                     |                                 |       |                                   |                 |                       |

| ARCHITECTS                                                                                                                                                                                                                                                                                                                                                                                  |
|---------------------------------------------------------------------------------------------------------------------------------------------------------------------------------------------------------------------------------------------------------------------------------------------------------------------------------------------------------------------------------------------|
| 38 SERPENTINE RD GREENWICH N.S.W 2065<br>TEL: (02) 9439 2380 FAX: (02) 9901 3185<br>EMAIL: susan@rothwellarchitects.com.au                                                                                                                                                                                                                                                                  |
| N                                                                                                                                                                                                                                                                                                                                                                                           |
| <b>NEW RESIDENCE</b><br>AT 40 SUNRISE ROAD, PALM<br>BEACH<br>FOR SUSAN ROTHWELL                                                                                                                                                                                                                                                                                                             |
| ISSUE<br>A: FOR DA SUBMISSION<br>(05/21)<br>B: GARAGE SETBACK INCREASED,<br>DINING ROOM SETBACK INCREASED<br>AND FLOOR LEVELS LOWERED IN<br>RESPONSE TO COUNCIL COMMENTS<br>(10/21)<br>C: TERRACE 4 DELETED AND LIVING                                                                                                                                                                      |
| ROOM EXTENDED FOR 4.55<br>SUBMISSION<br>(10/22)<br>D: FOR CC SUBMISSION<br>(02/21)                                                                                                                                                                                                                                                                                                          |
| E: FOR 4.55 SUBMISSION<br>(02/21)<br>F: HOB ADDED TO FLAT ROOF OVER<br>DINING, PERGOLA ADDED, PLANTER<br>HEIGHT REDUCED AND LENGTH<br>EXTENDED OVER ENCLOSED TERRACE<br>UNDER, ROOF MATERIAL CHANGED TO<br>COPPER SHEETING, CHIMNEYS<br>SHOWN, ROOF OVER LIFT CHANGED<br>TO A PITCHED ROOF, STONE<br>CLADDING ADDED TO LIFT LOBBY AND<br>TERRACE ENCLOSED FOR 4.55<br>SUBMISSION<br>(03/21) |
|                                                                                                                                                                                                                                                                                                                                                                                             |
|                                                                                                                                                                                                                                                                                                                                                                                             |
| EAST AND WEST<br>ELEVATIONS                                                                                                                                                                                                                                                                                                                                                                 |