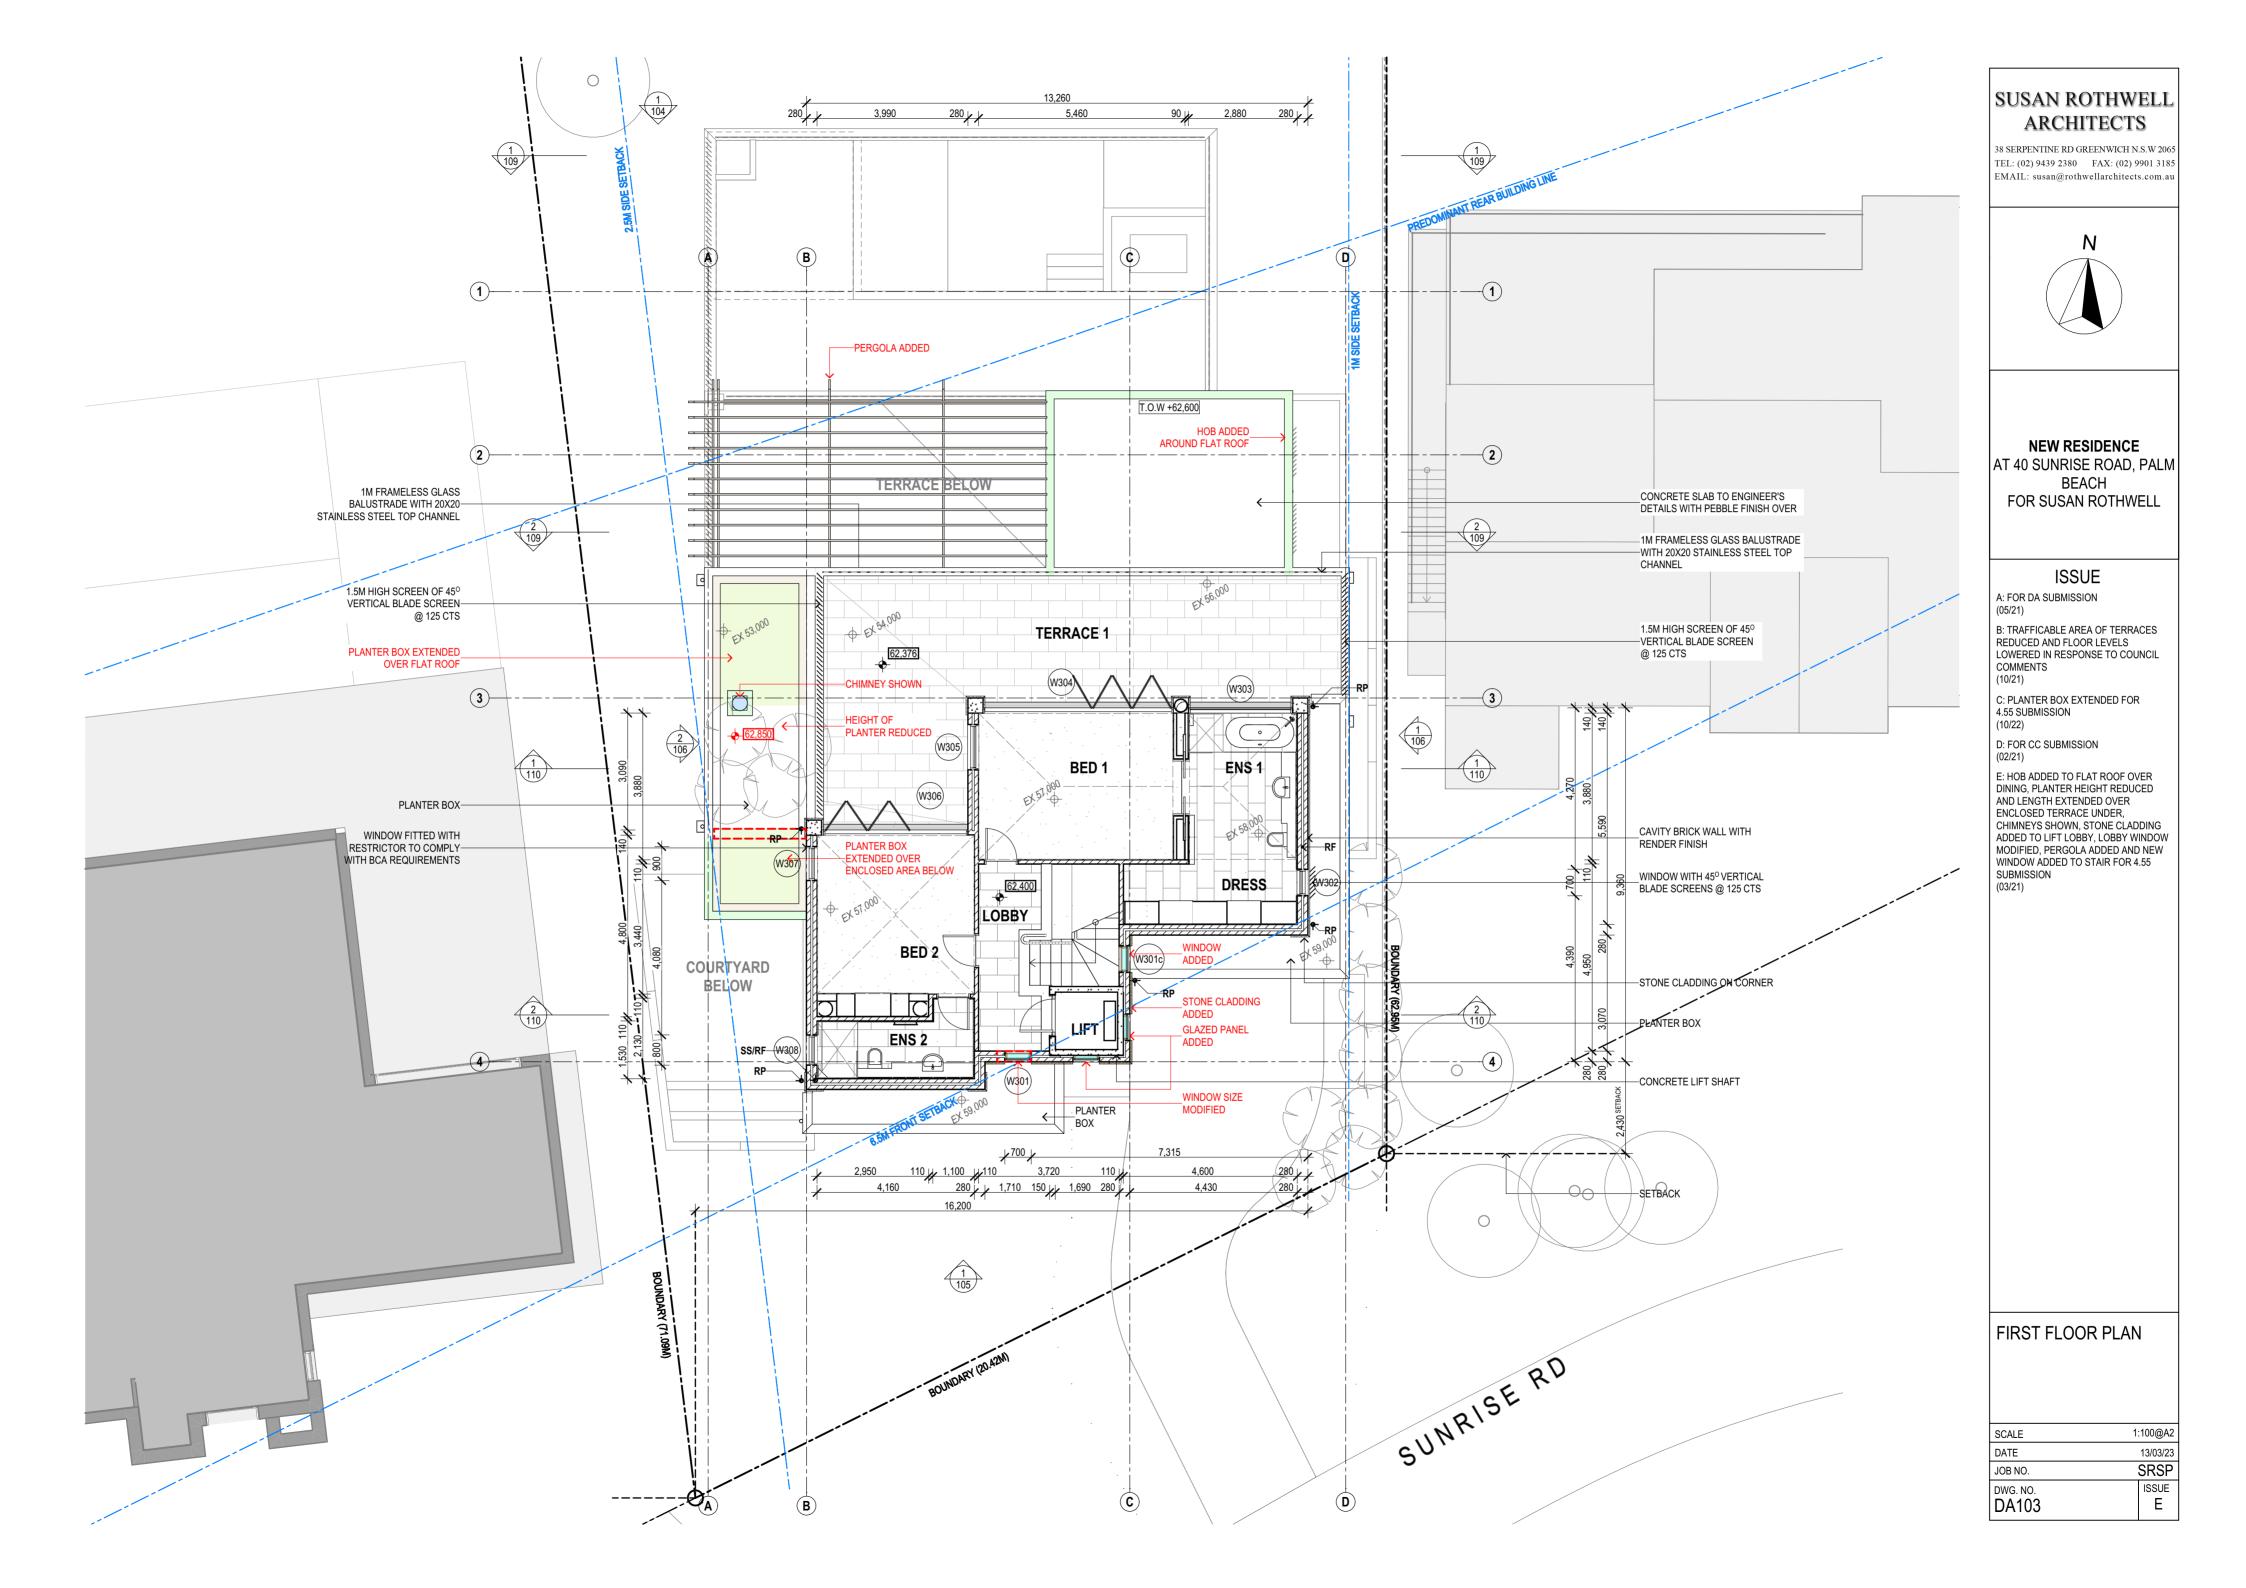

| ARCHITECTS                                                                                                                                                                                                                                                                                                                                                                                  |
|---------------------------------------------------------------------------------------------------------------------------------------------------------------------------------------------------------------------------------------------------------------------------------------------------------------------------------------------------------------------------------------------|
| 38 SERPENTINE RD GREENWICH N.S.W 2065<br>TEL: (02) 9439 2380 FAX: (02) 9901 3185<br>EMAIL: susan@rothwellarchitects.com.au                                                                                                                                                                                                                                                                  |
| N                                                                                                                                                                                                                                                                                                                                                                                           |
| <b>NEW RESIDENCE</b><br>AT 40 SUNRISE ROAD, PALM<br>BEACH<br>FOR SUSAN ROTHWELL                                                                                                                                                                                                                                                                                                             |
| ISSUE<br>A: FOR DA SUBMISSION<br>(05/21)<br>B: GARAGE SETBACK INCREASED,<br>DINING ROOM SETBACK INCREASED<br>AND FLOOR LEVELS LOWERED IN<br>RESPONSE TO COUNCIL COMMENTS<br>(10/21)<br>C: TERRACE 4 DELETED AND LIVING                                                                                                                                                                      |
| ROOM EXTENDED FOR 4.55<br>SUBMISSION<br>(10/22)<br>D: FOR CC SUBMISSION<br>(02/21)                                                                                                                                                                                                                                                                                                          |
| E: FOR 4.55 SUBMISSION<br>(02/21)<br>F: HOB ADDED TO FLAT ROOF OVER<br>DINING, PERGOLA ADDED, PLANTER<br>HEIGHT REDUCED AND LENGTH<br>EXTENDED OVER ENCLOSED TERRACE<br>UNDER, ROOF MATERIAL CHANGED TO<br>COPPER SHEETING, CHIMNEYS<br>SHOWN, ROOF OVER LIFT CHANGED<br>TO A PITCHED ROOF, STONE<br>CLADDING ADDED TO LIFT LOBBY AND<br>TERRACE ENCLOSED FOR 4.55<br>SUBMISSION<br>(03/21) |
|                                                                                                                                                                                                                                                                                                                                                                                             |
|                                                                                                                                                                                                                                                                                                                                                                                             |
| EAST AND WEST<br>ELEVATIONS                                                                                                                                                                                                                                                                                                                                                                 |