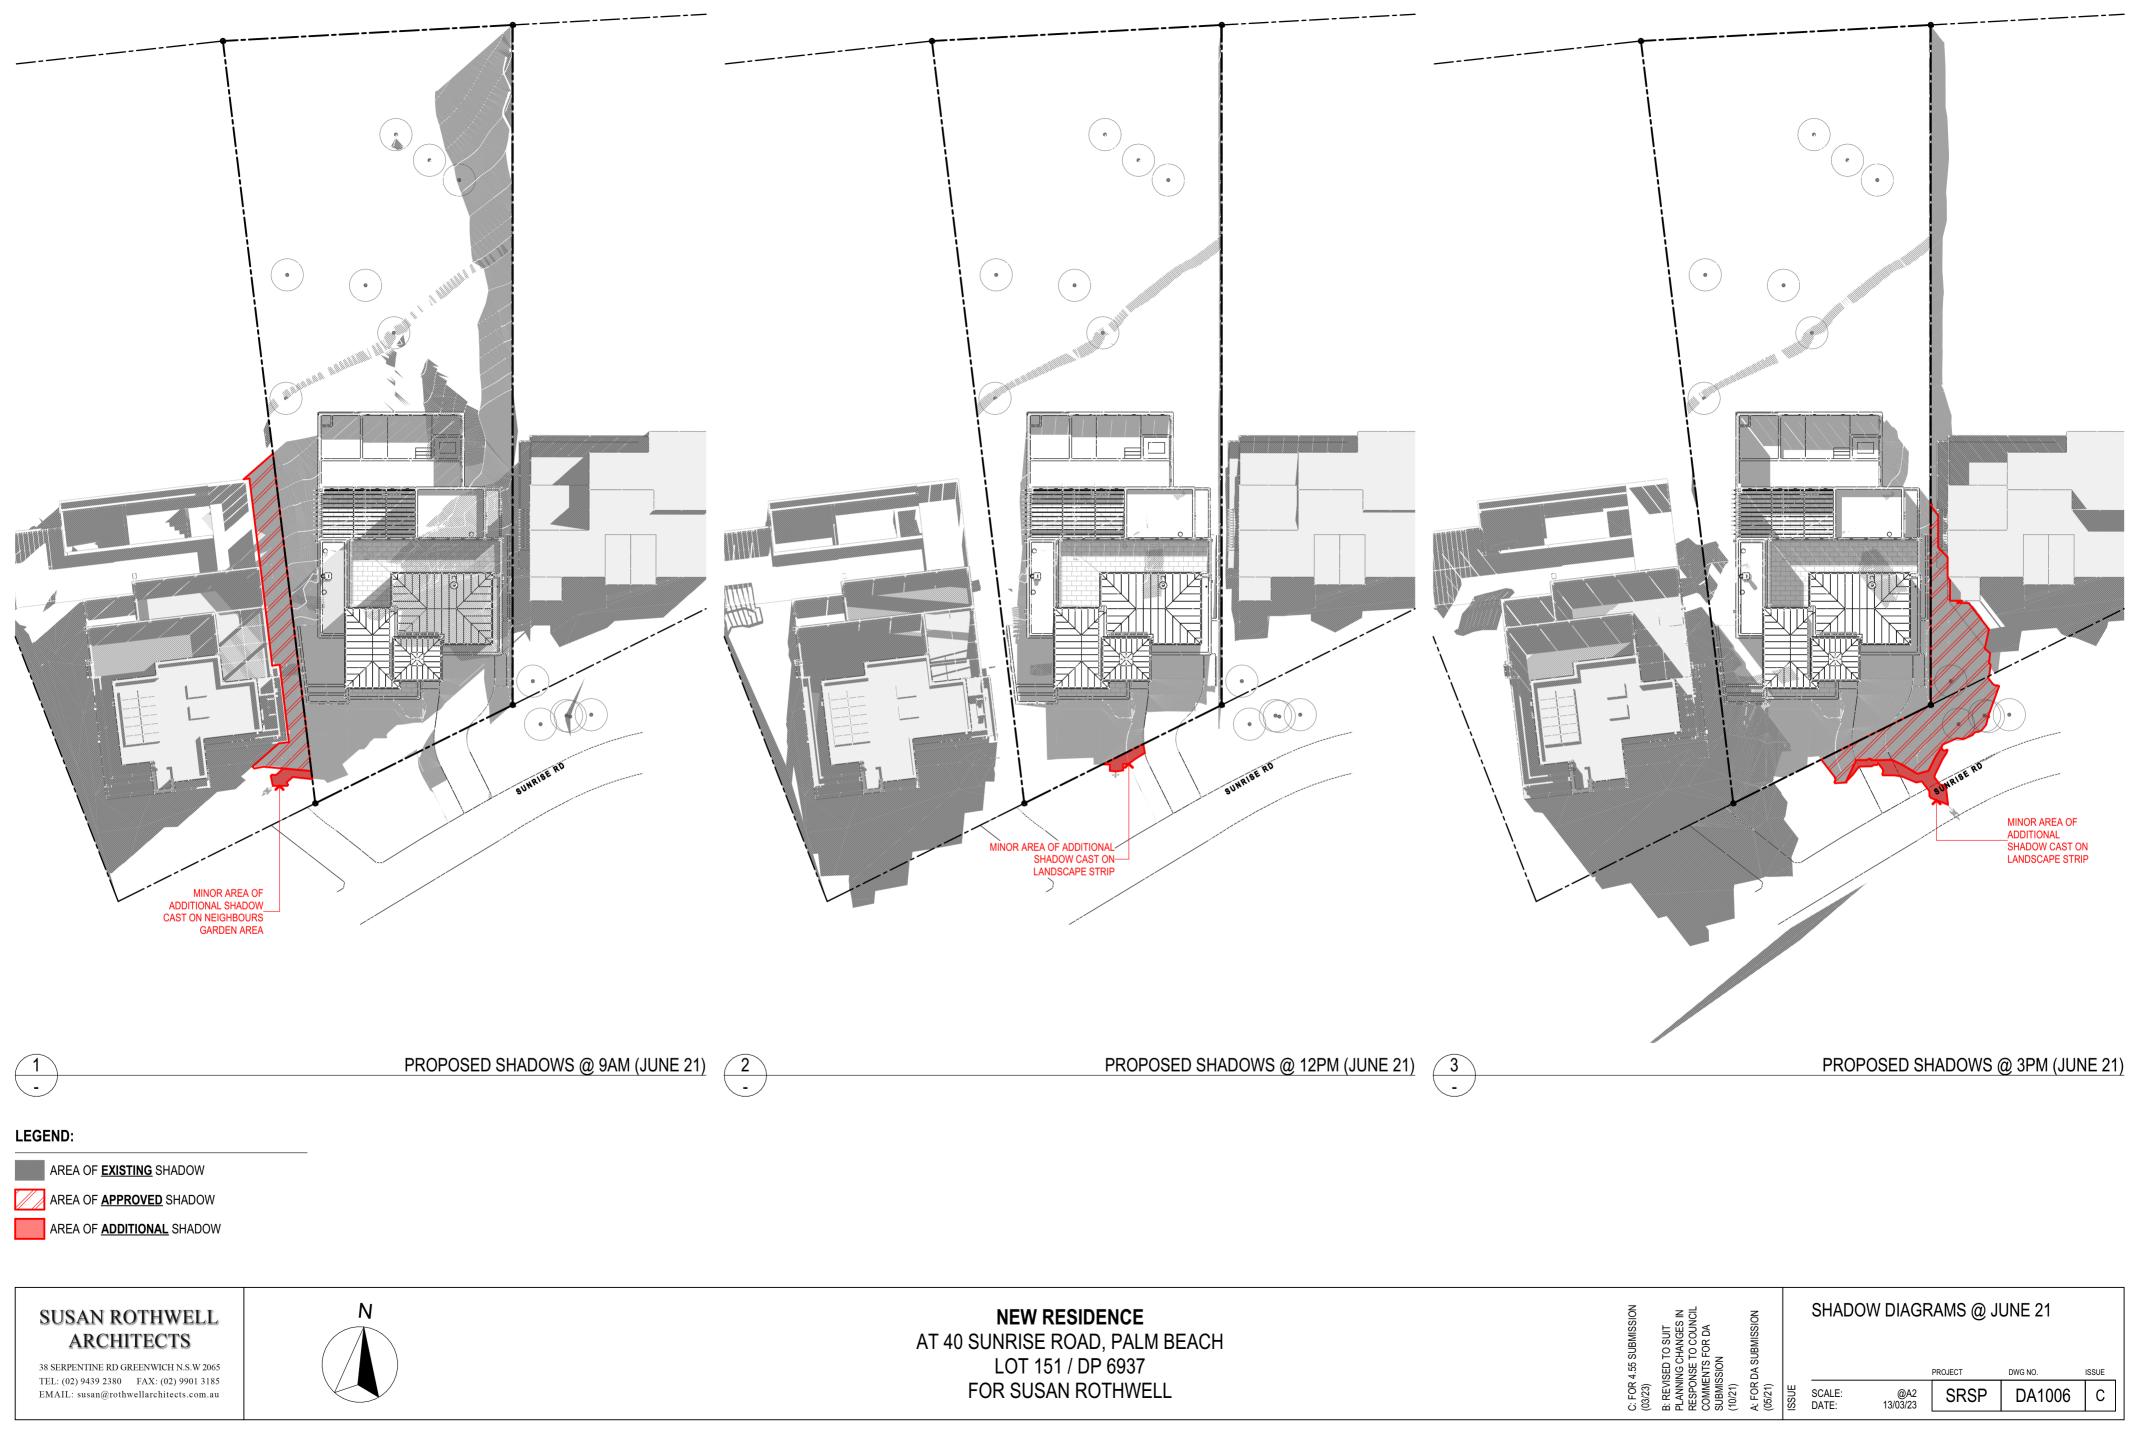

| ARCHITECTS                                                                                                                                                                                                                                                                                                                                                                                  |
|---------------------------------------------------------------------------------------------------------------------------------------------------------------------------------------------------------------------------------------------------------------------------------------------------------------------------------------------------------------------------------------------|
| 38 SERPENTINE RD GREENWICH N.S.W 2065<br>TEL: (02) 9439 2380 FAX: (02) 9901 3185<br>EMAIL: susan@rothwellarchitects.com.au                                                                                                                                                                                                                                                                  |
| N                                                                                                                                                                                                                                                                                                                                                                                           |
| <b>NEW RESIDENCE</b><br>AT 40 SUNRISE ROAD, PALM<br>BEACH<br>FOR SUSAN ROTHWELL                                                                                                                                                                                                                                                                                                             |
| ISSUE<br>A: FOR DA SUBMISSION<br>(05/21)<br>B: GARAGE SETBACK INCREASED,<br>DINING ROOM SETBACK INCREASED<br>AND FLOOR LEVELS LOWERED IN<br>RESPONSE TO COUNCIL COMMENTS<br>(10/21)<br>C: TERRACE 4 DELETED AND LIVING                                                                                                                                                                      |
| ROOM EXTENDED FOR 4.55<br>SUBMISSION<br>(10/22)<br>D: FOR CC SUBMISSION<br>(02/21)                                                                                                                                                                                                                                                                                                          |
| E: FOR 4.55 SUBMISSION<br>(02/21)<br>F: HOB ADDED TO FLAT ROOF OVER<br>DINING, PERGOLA ADDED, PLANTER<br>HEIGHT REDUCED AND LENGTH<br>EXTENDED OVER ENCLOSED TERRACE<br>UNDER, ROOF MATERIAL CHANGED TO<br>COPPER SHEETING, CHIMNEYS<br>SHOWN, ROOF OVER LIFT CHANGED<br>TO A PITCHED ROOF, STONE<br>CLADDING ADDED TO LIFT LOBBY AND<br>TERRACE ENCLOSED FOR 4.55<br>SUBMISSION<br>(03/21) |
|                                                                                                                                                                                                                                                                                                                                                                                             |
|                                                                                                                                                                                                                                                                                                                                                                                             |
| EAST AND WEST<br>ELEVATIONS                                                                                                                                                                                                                                                                                                                                                                 |