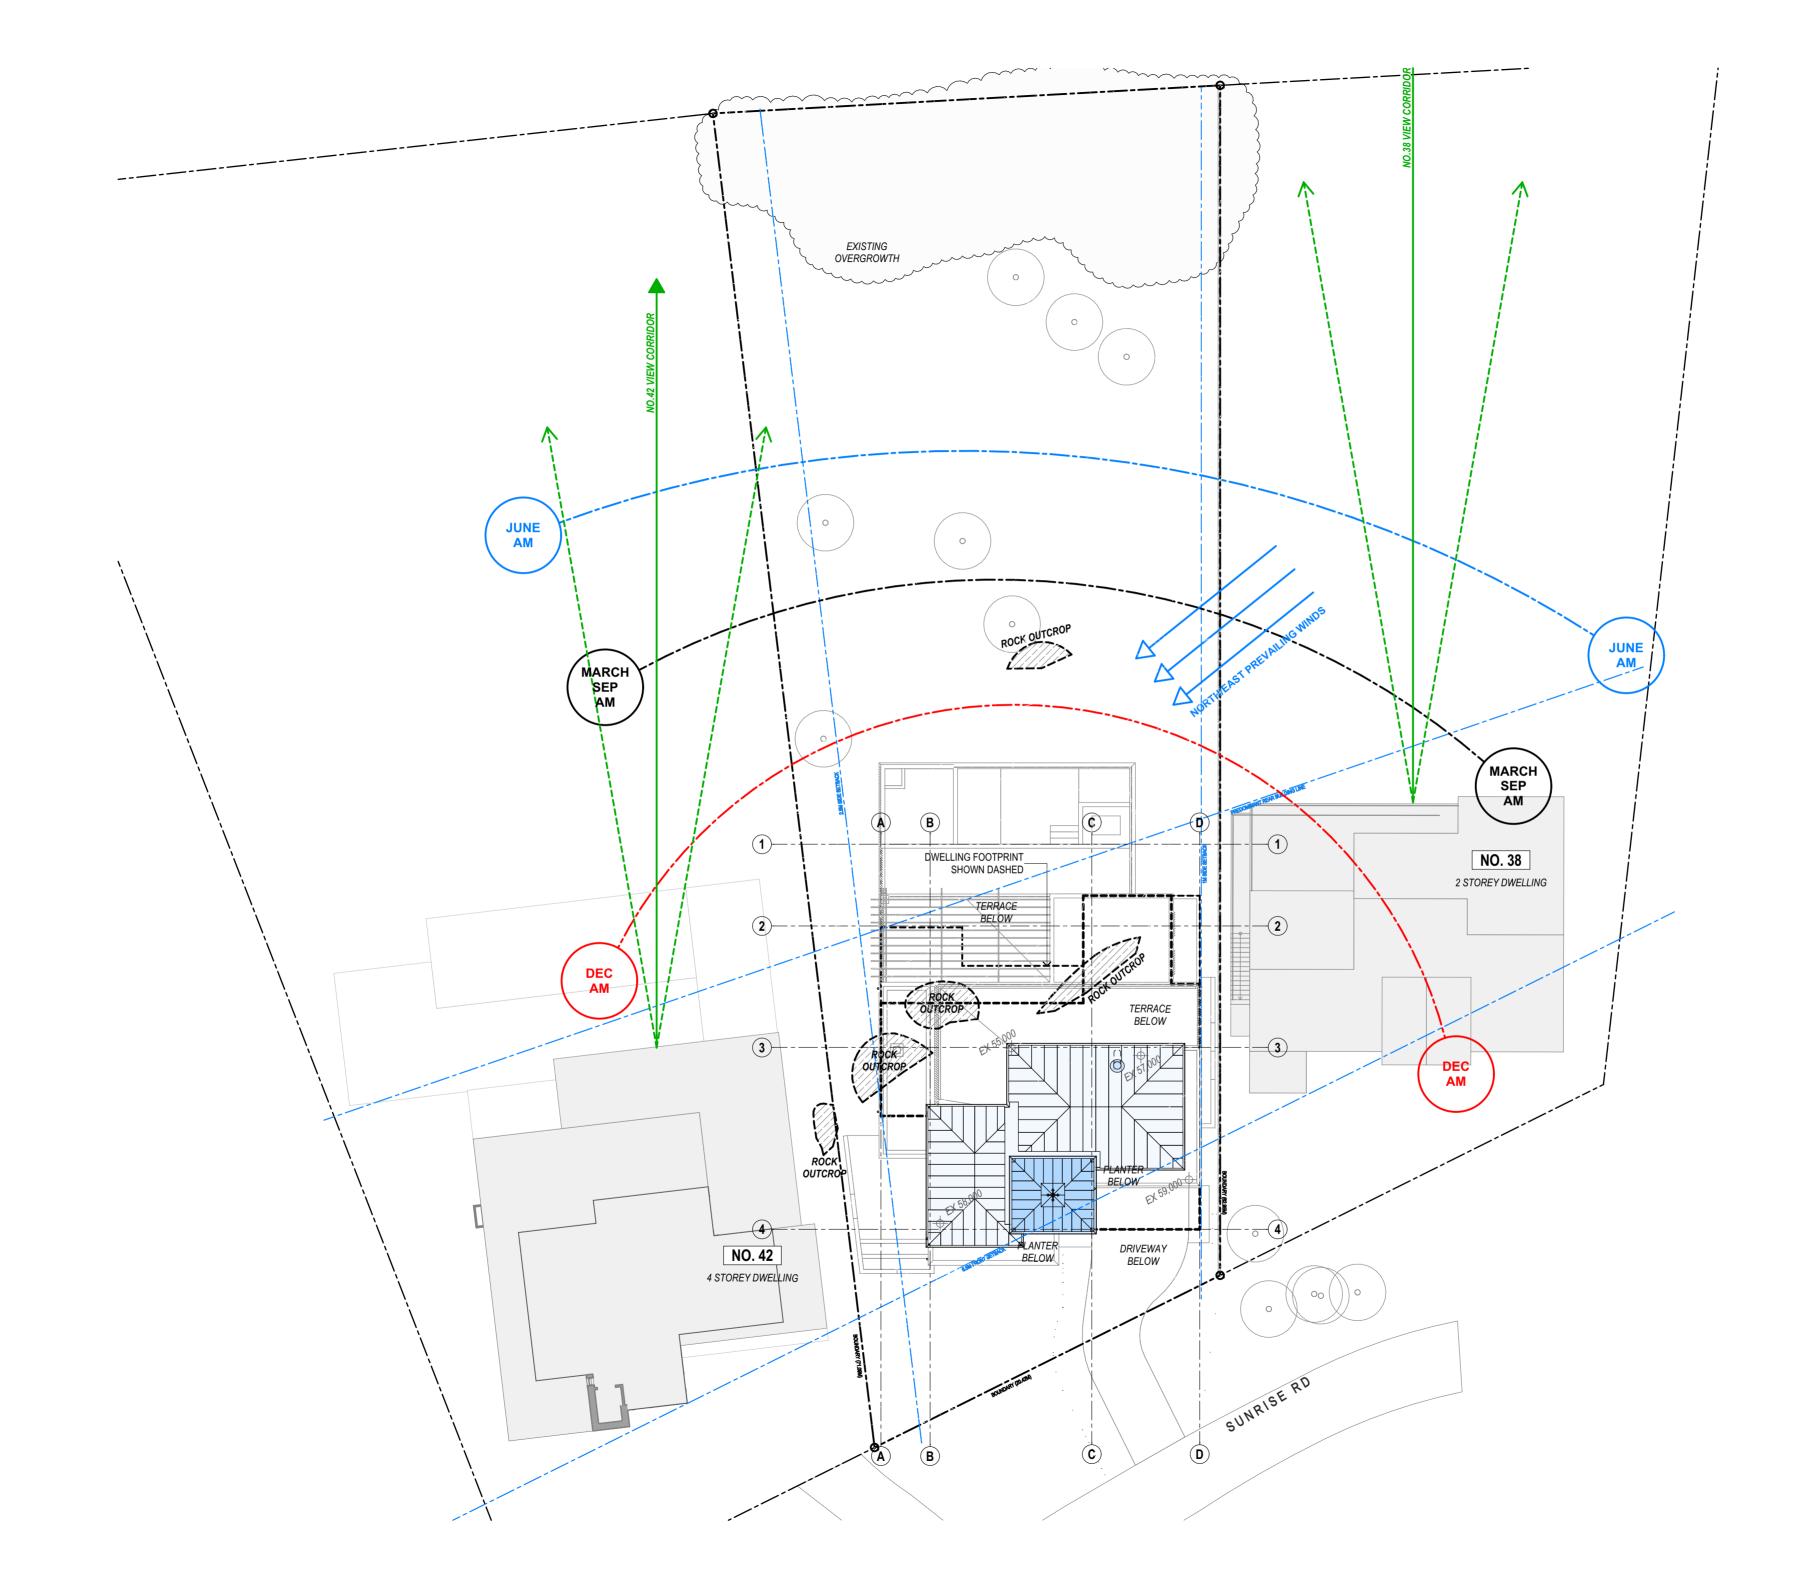

SECTION 1:100

| SUSAN RO<br>ARCHIT                                                                                            |                                      |
|---------------------------------------------------------------------------------------------------------------|--------------------------------------|
| 38 SERPENTINE RD GRE<br>TEL: (02) 9439 2380<br>EMAIL: susan@rothwe                                            | ENWICH N.S.W 20<br>FAX: (02) 9901 31 |
|                                                                                                               |                                      |
| <b>NEW RESI</b><br>AT 40 SUNRISE<br>BEAC<br>FOR SUSAN F                                                       | Road, Pal<br>Ch                      |
| A: FOR DA SUBMISSIO                                                                                           |                                      |
| (05/21)<br>B: POOL SETBACK INC<br>RESPONSE TO COUNC                                                           |                                      |
| (10/21)<br>C: ROOF MATERIAL CH<br>COPPER SHEETING AN<br>OVER LIFT CHANGED T<br>ROOF FOR 4.55 SUBMI<br>(03/21) | ID FLAT ROOF<br>FO A PITCHED         |
|                                                                                                               |                                      |
|                                                                                                               |                                      |
|                                                                                                               |                                      |
|                                                                                                               |                                      |
|                                                                                                               |                                      |
|                                                                                                               |                                      |
|                                                                                                               |                                      |
| SITE ANALYS                                                                                                   | SIS                                  |
|                                                                                                               |                                      |
| SCALE<br>DATE                                                                                                 | 1:200@/<br>13/03/                    |
| JOB NO.                                                                                                       | SRS                                  |
| DWG. NO.<br>DA1000                                                                                            | ISSUI<br>C                           |
|                                                                                                               | 1                                    |