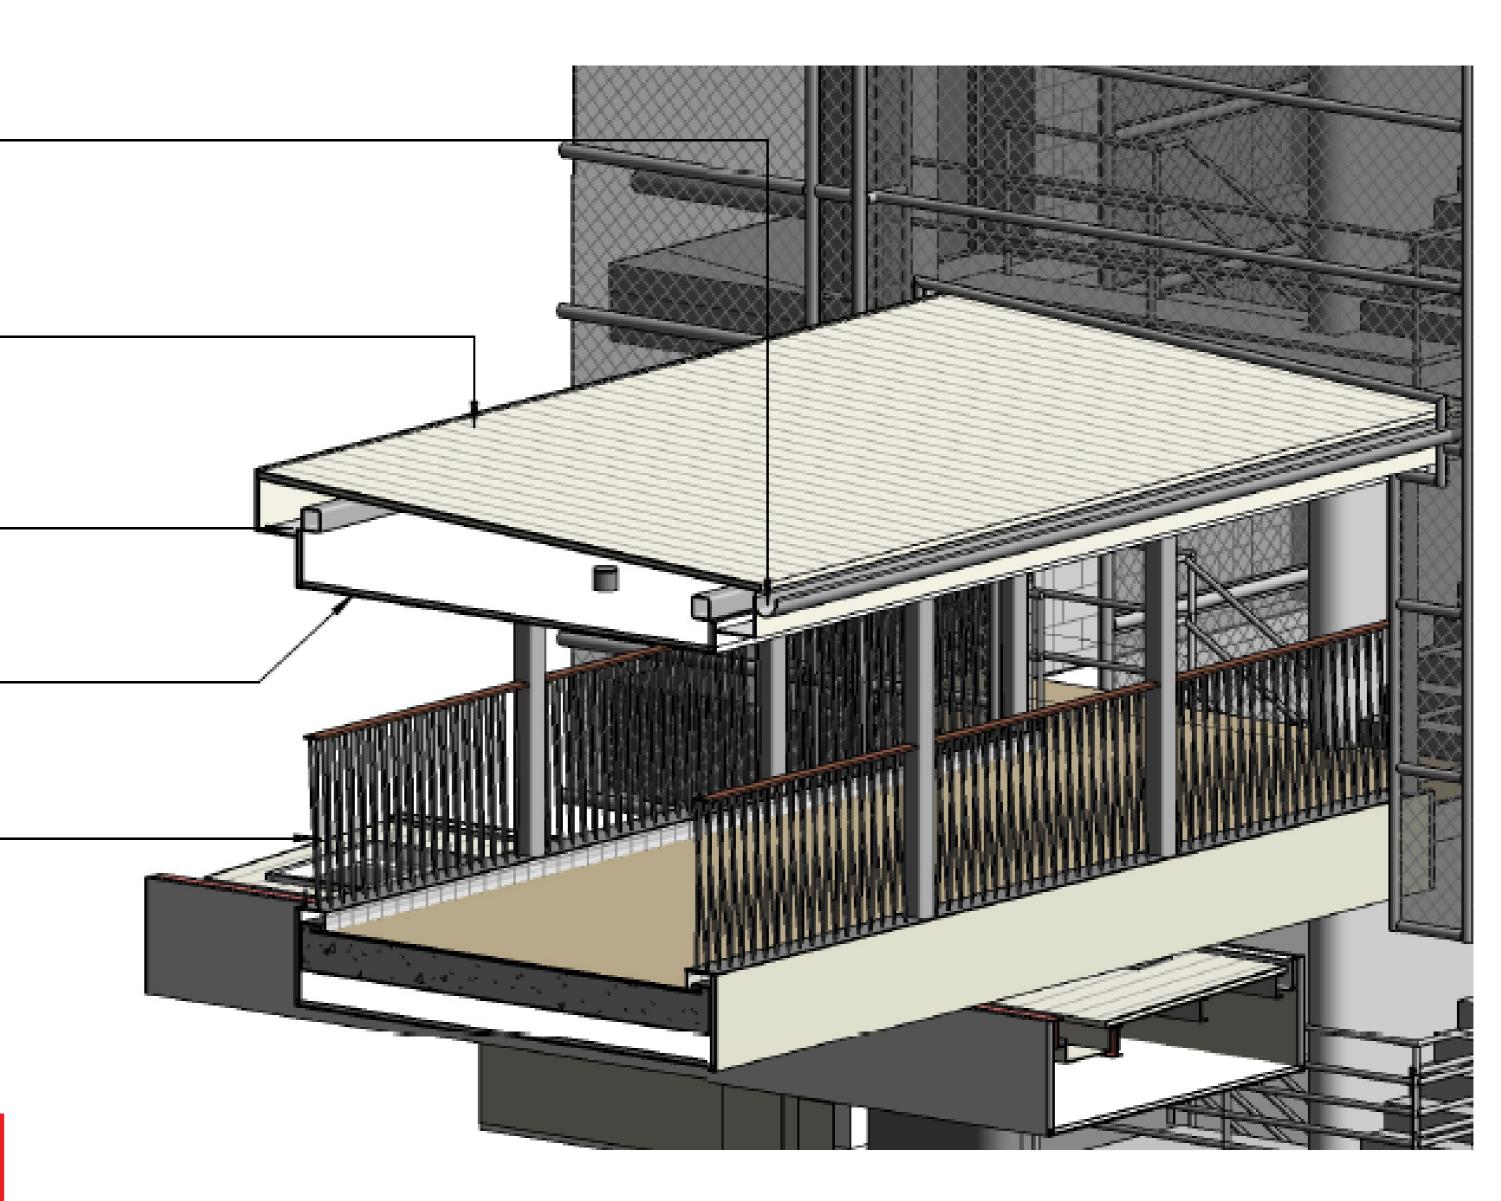

SDC-01.2510

CAD Filename - C:\Users\psivalingam\Documents\SDC\_WR\_D11762\_DA SHEETS\_RVT20\_psivalingam.rvt

Α

NEW COLORBOND EAVES GUTTER AND DP'S -

ROOF STRUCTURE. REFER TO STRUCTURAL ENGINEERS DETAILS.

FOLDED 3mm ALUMINIUM FASCIA AND BARGE FLASHINGS

NEW FLUSH-SET 9mm USG BORAL AQUA TOUGH SUSPENDED CEILING. PAINT FINISH. REFER SDC-14 SERIES FOR DETAILS.

NEW BALUSTRADE. REFER TO ENGINEERS DETIALS.

> northern beaches council THIS PLAN IS TO BE READ IN CONJUNCTION WITH THE CONDITIONS OF DEVELOPMENT CONSENT DA2022/1822

 $(2) \frac{\text{METAL ROOF AND BALUSTRADE TO MATCH EXISTING LEVEL 1 BRIDGE DETAIL}{\text{NTS}}$ 

 $(4) \frac{\text{DETAIL SECTION - LONG SECTION}}{1:50}$ 

northern beaches council