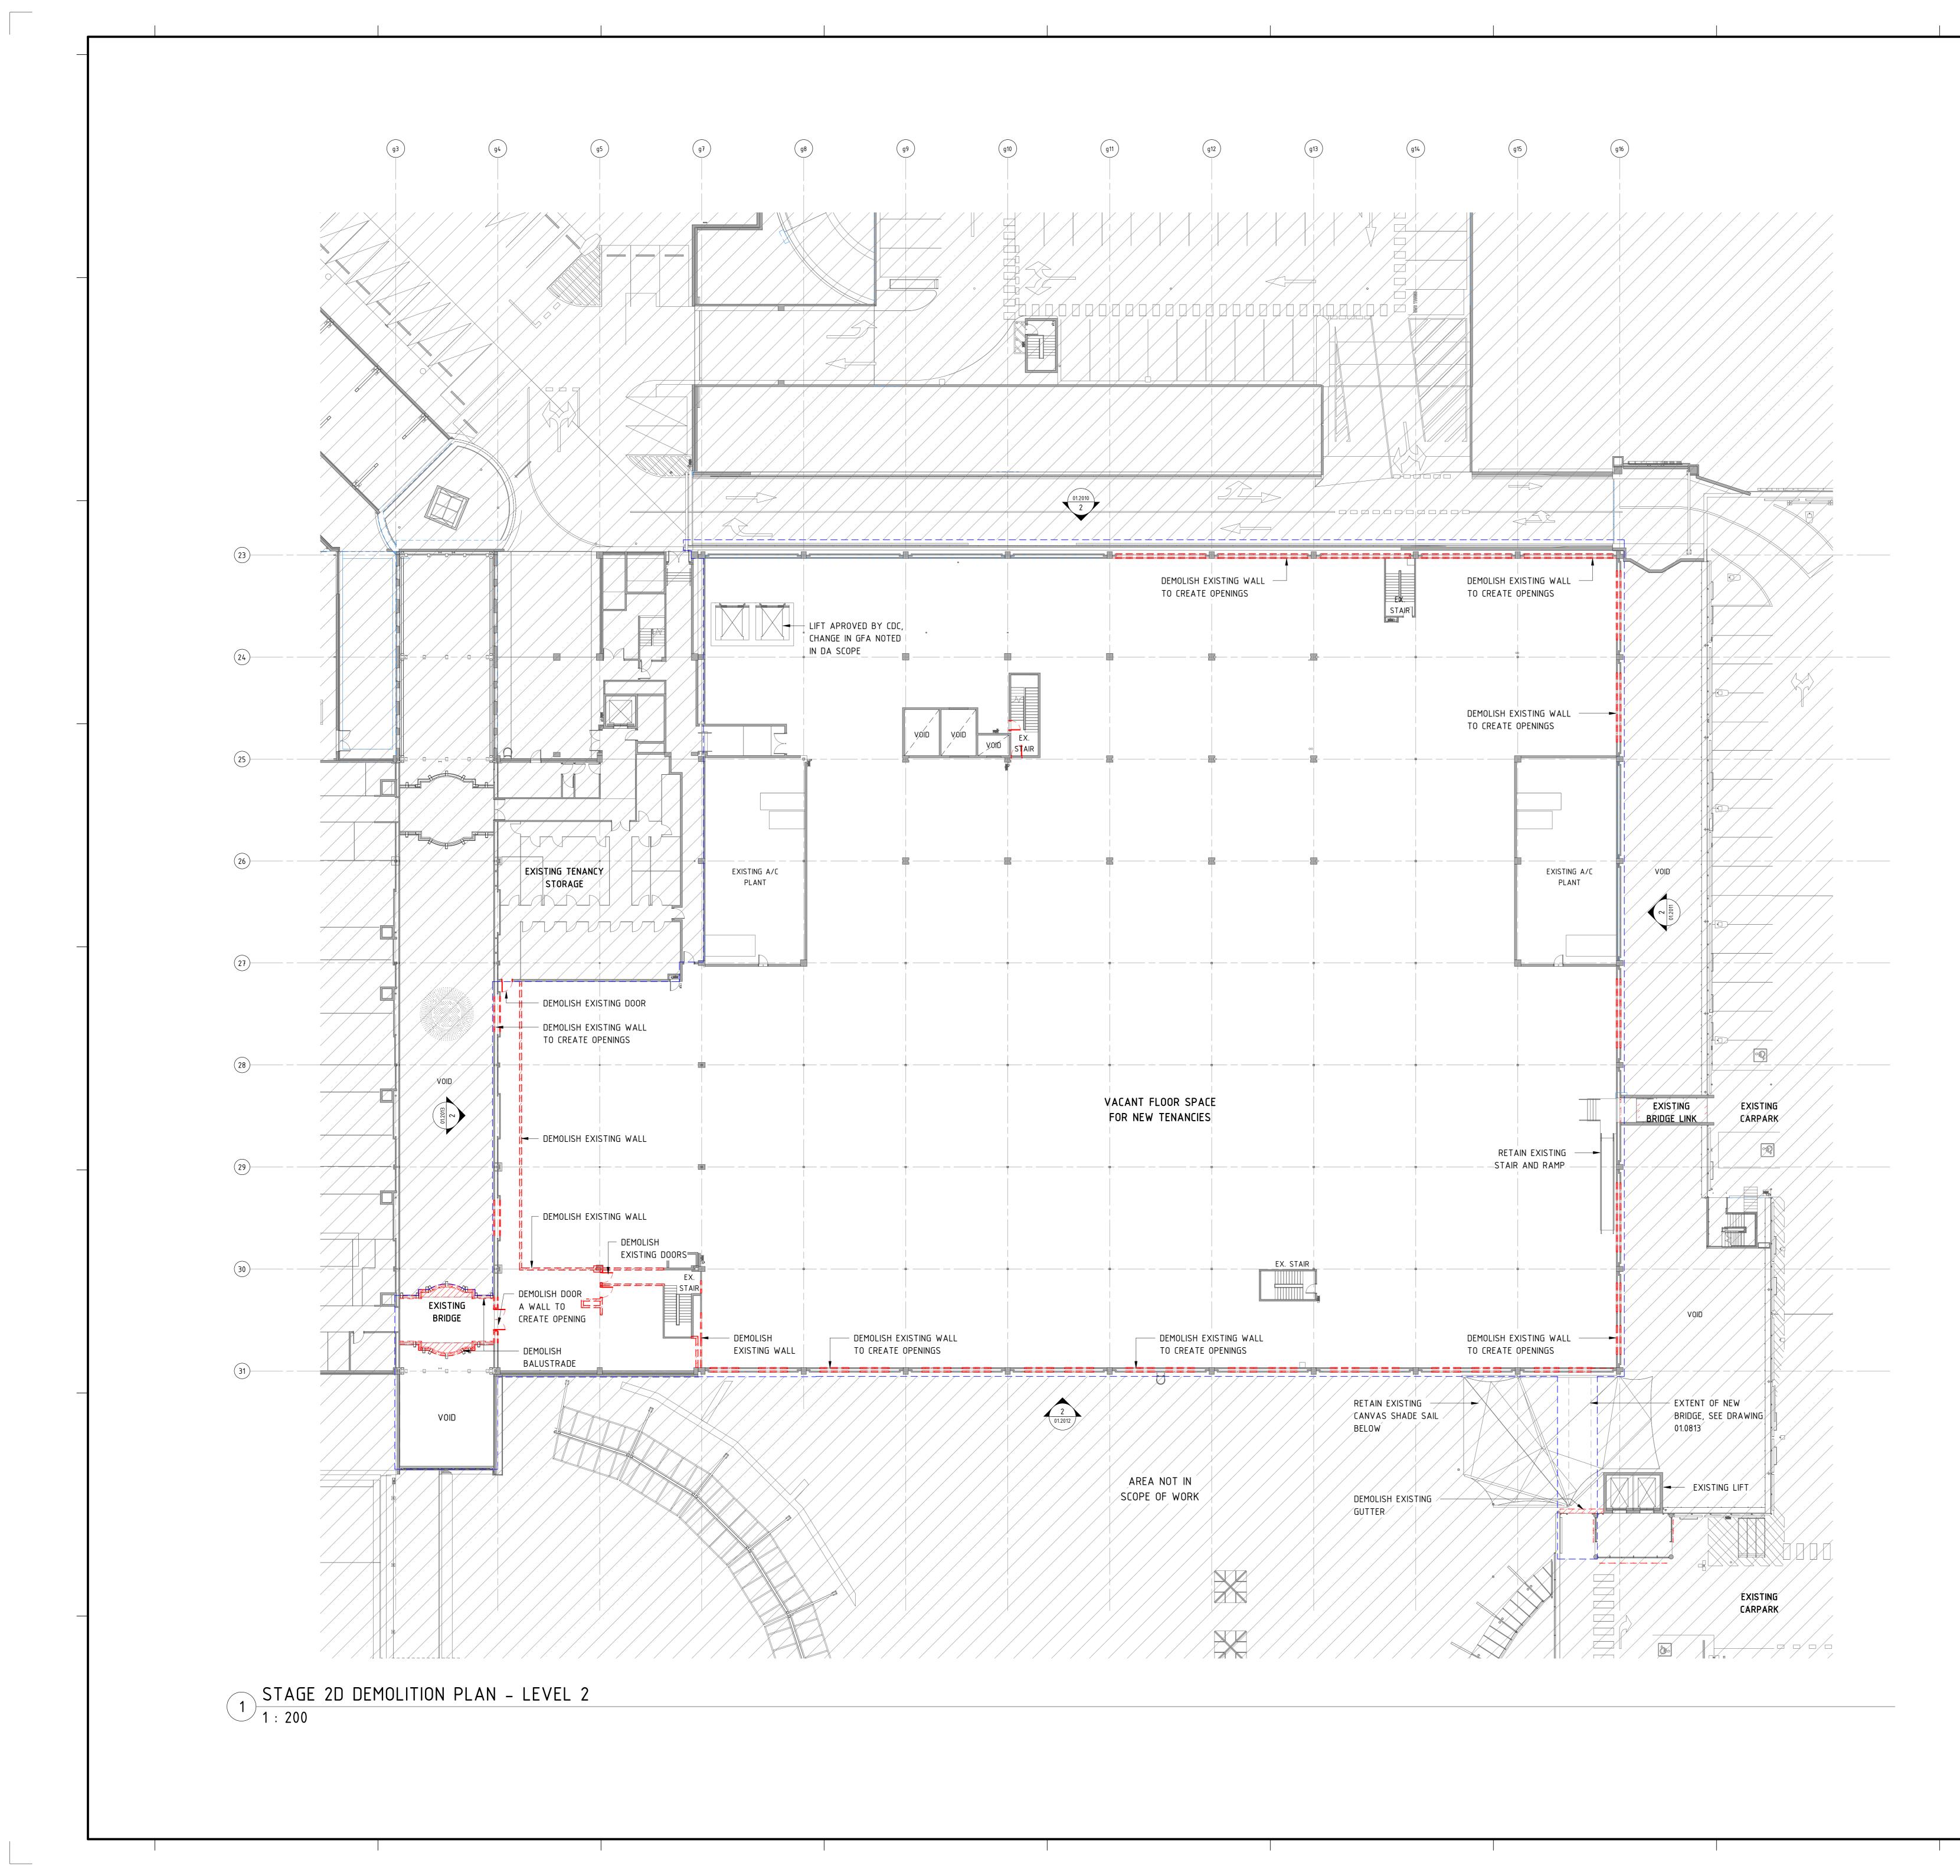

THIS PLAN IS TO BE READ IN CONJUNCTION WITH THE CONDITIONS OF DEVELOPMENT CONSENT DA2022/1822

|                                                                                                                      | g10 (g11)                                                      | g12 (g13)                                                                                                            | g14) (g15)                                                                                         | g16                                       |  |
|----------------------------------------------------------------------------------------------------------------------|----------------------------------------------------------------|----------------------------------------------------------------------------------------------------------------------|----------------------------------------------------------------------------------------------------|-------------------------------------------|--|
|                                                                                                                      |                                                                |                                                                                                                      |                                                                                                    |                                           |  |
|                                                                                                                      |                                                                |                                                                                                                      |                                                                                                    |                                           |  |
|                                                                                                                      |                                                                |                                                                                                                      | PARAPET RL 25.990                                                                                  |                                           |  |
| PROPOSED BOX GUTTER                                                                                                  | PROPOSED RE-PITCHED ROOF<br>STRUCTURE AND NEW ROOF<br>SHEETING |                                                                                                                      | PROPOSED BOX GUTTER                                                                                |                                           |  |
| NDICATIVE LOCATION<br>OF FUTURE PLANT<br>ROOM DECK FOR<br>TENANCY BELOW.<br>APPROX. HEIGHT 2.5M<br>APPROX. RL 27.651 | EXISTING METAL ROOF<br>OVER PLANT ROOM                         | EX. ROOF RL 29.300<br>INDICATIVE LOEATION<br>OF FUTURE PLANT<br>ROOM DECK FOR<br>TENANCY BELOW.<br>APPROX. RL 27.980 | 3.0°                                                                                               |                                           |  |
| PROPOSED BOX GUTTER                                                                                                  | EXISTING PLANT ROOM<br>OPEN TO SKY                             |                                                                                                                      | PROPOSED POP UP<br>SKYLIGHT<br>BOX GUTTER RL 25.990                                                | H.                                        |  |
| PROPOSED RE-PITCHED<br>ROOF STRUCTURE AND<br>NEW ROOF SHEETING<br>EXISTING MECH.<br>EXHAUST                          | PROPOSED RE-PITCHED ROOF<br>STRUCTURE AND NEW ROOF<br>SHEETING | PROPOSED POP UP<br>SKYLIGHT<br>TOP OF PROPOSED SKYLIGHT RL                                                           | PROPOSED BOX GUTTER                                                                                | EXISTING MECH.<br>EXHAUST                 |  |
| INDICATIVE LOCATION OF<br>SMOKE EXHAUST TO<br>SERVICE TENANCY BELOW.<br>APPROX HEIGHT 2M                             | PROPOSED RE-PITCHED ROOF<br>STRUCTURE AND NEW ROOF<br>SHEETING | PROPOSED POP UP<br>SKYLIGHT<br>TOP OF PROPOSED SKYLIGHT RL                                                           | INDICATIVE LOCATION OF<br>SMOKE EXHAUST TO<br>SERVICE TENANCY BELOW.<br>APPROX HEIGHT 2M<br>26.465 | PROPOSED METAL                            |  |
| PROPOSED BOX GUTTER                                                                                                  | PROPOSED RE-PITCHED ROOF<br>STRUCTURE AND NEW ROOF<br>SHEETING | PROPOSED POP UP<br>SKYLIGHT<br>TOP OF PROPOSED SKYLIGHT RL                                                           | 26.465                                                                                             | ROOF OVER<br>EXISTING BRIDGE              |  |
| PROPOSED BOX GUTTER                                                                                                  | PROPOSED RE-PITCHED ROOF<br>STRUCTURE AND NEW ROOF<br>SHEETING | PROPOSED POP UP<br>SKYLIGHT<br>TOP OF PROPOSED SKYLIGHT RL 2                                                         | 6.465                                                                                              |                                           |  |
| PROPOSED BOX GUTTER                                                                                                  | PROPOSED SKYLIGHT                                              | PROPOSED RE-PITCHED ROOF<br>STRUCTURE AND NEW ROOF<br>SHEETING                                                       | PROPOSED SKYLIGHT<br>PARAPET RL 25.990                                                             |                                           |  |
|                                                                                                                      |                                                                |                                                                                                                      |                                                                                                    | PROPOSED METAL<br>ROOF OVER NEW<br>BRIDGE |  |
|                                                                                                                      | AREA NOT IN<br>SCOPE OF WORK                                   |                                                                                                                      |                                                                                                    |                                           |  |
|                                                                                                                      |                                                                |                                                                                                                      |                                                                                                    |                                           |  |