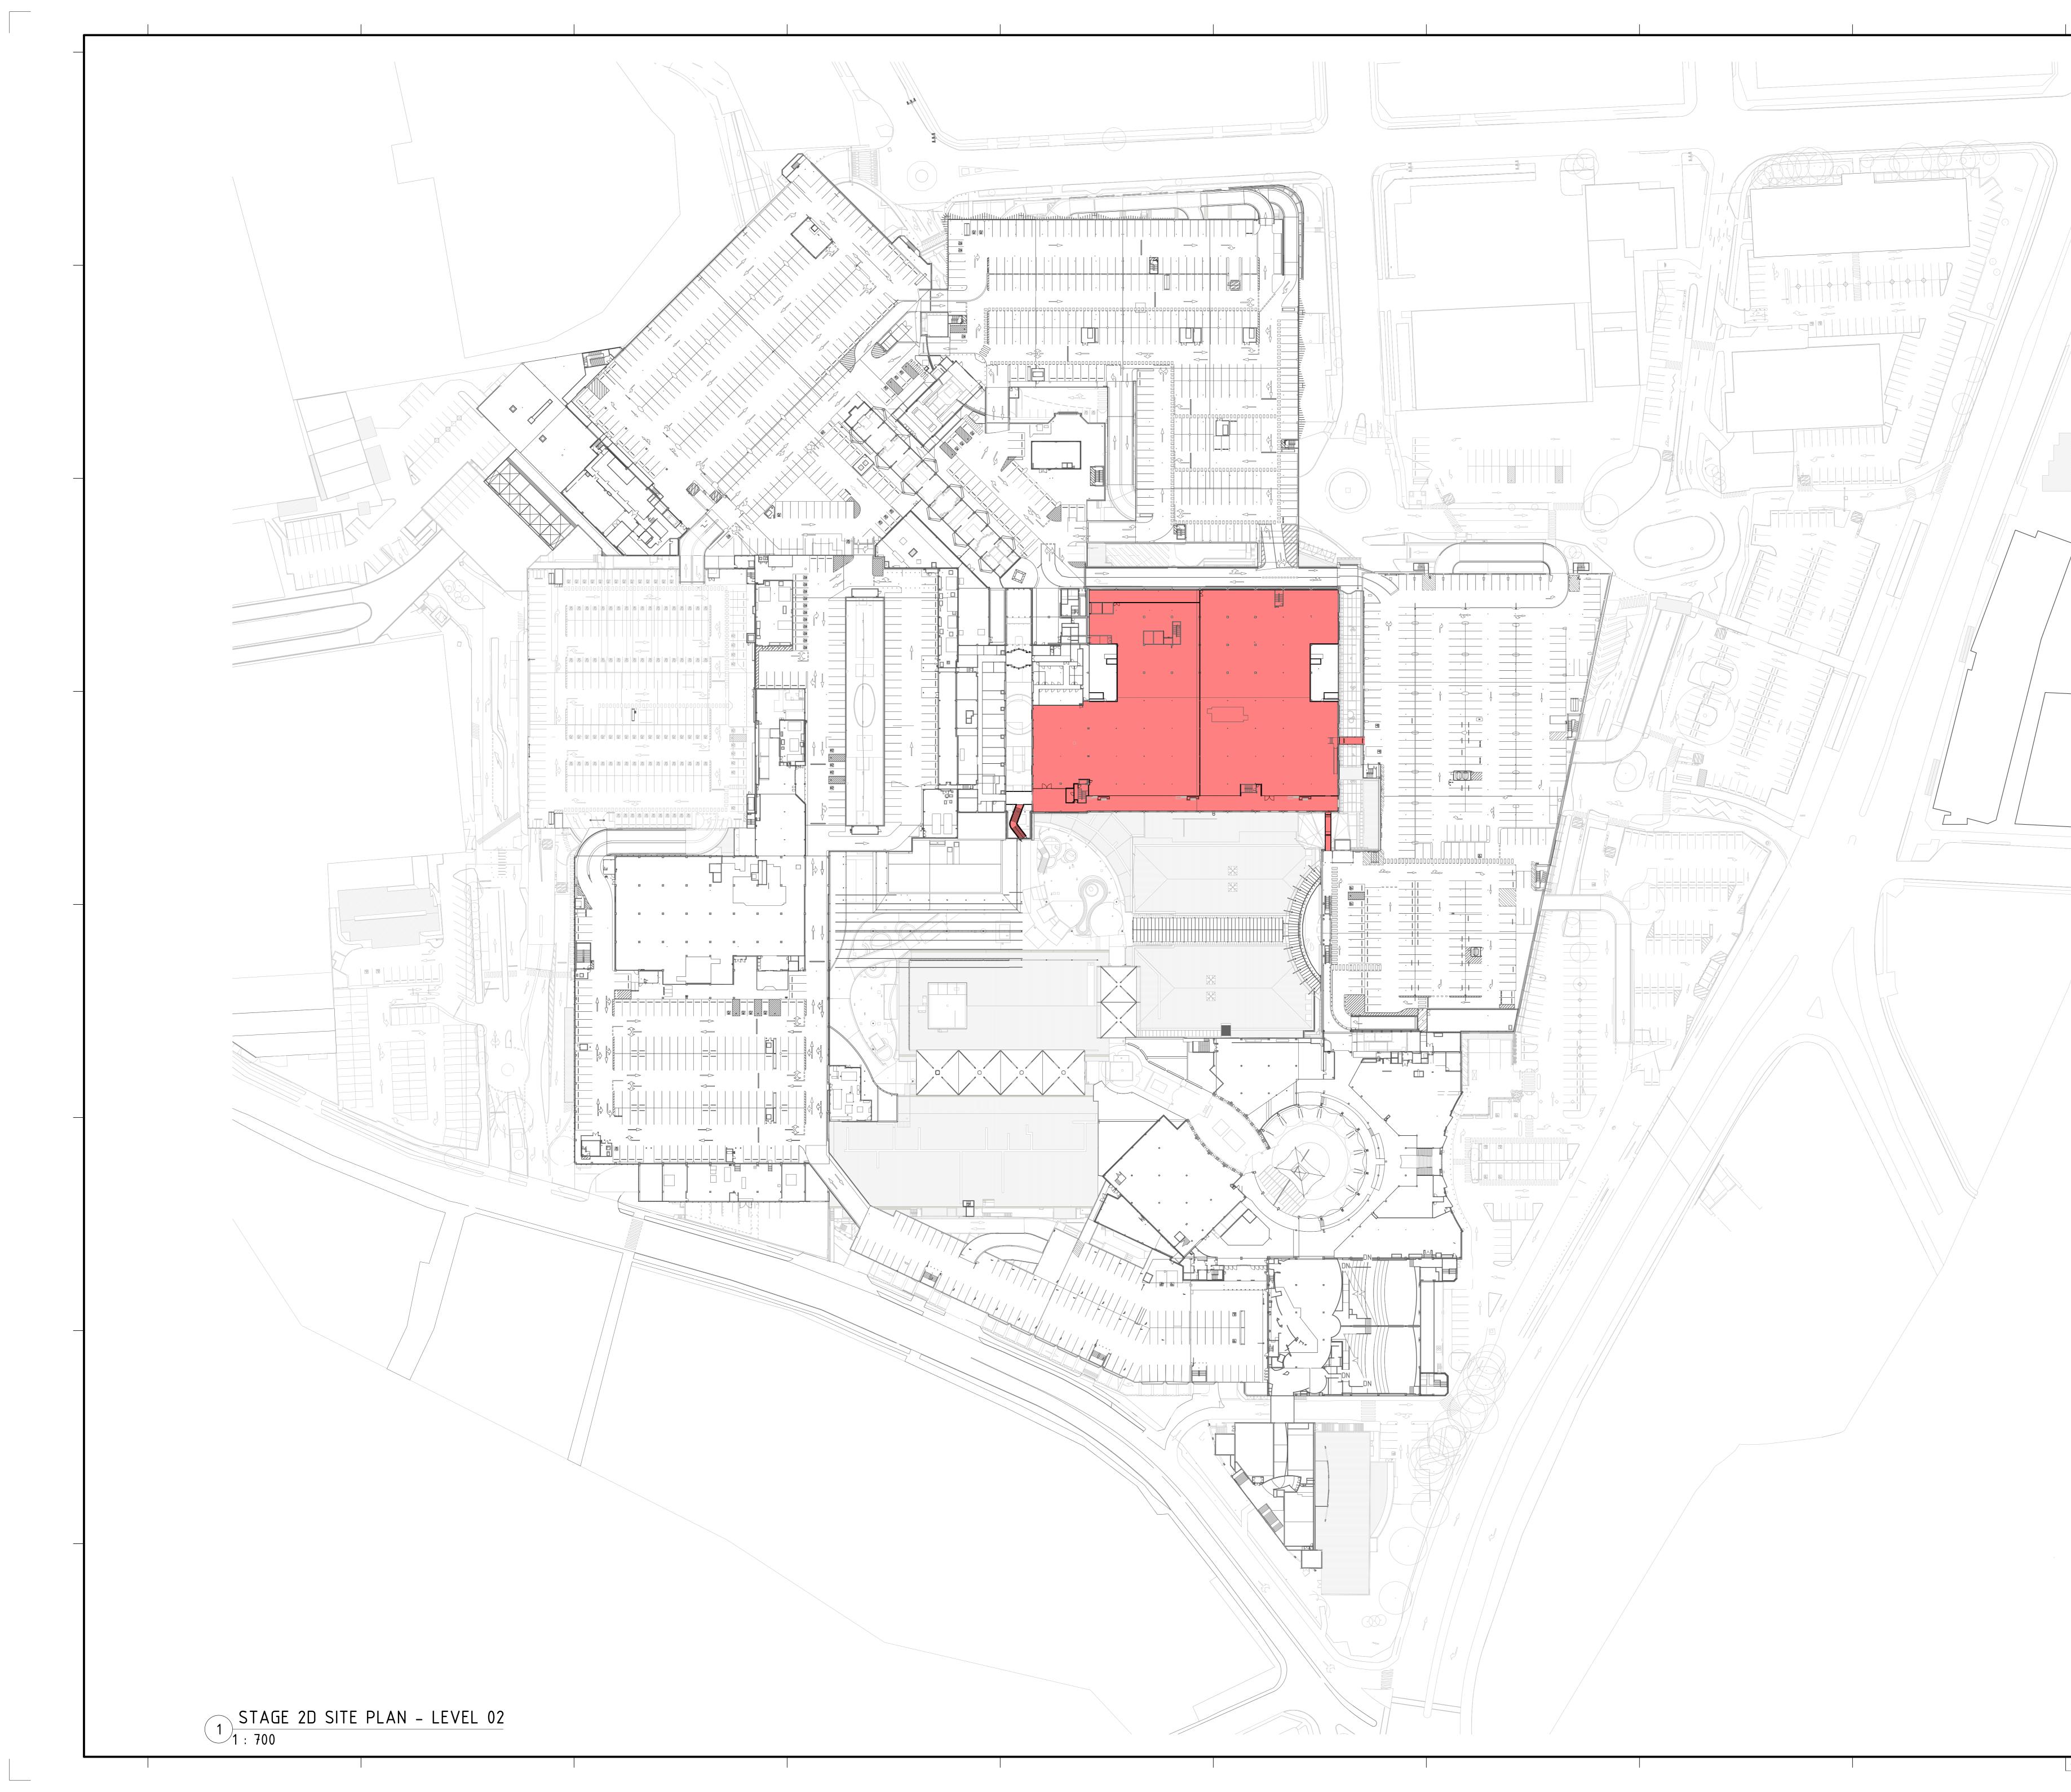

THIS PLAN IS TO BE READ IN CONJUNCTION WITH THE CONDITIONS OF DEVELOPMENT CONSENT DA2022/1822

northern beaches council

| ſ                                                |                               |                                                             |                                          |                                            |          |
|--------------------------------------------------|-------------------------------|-------------------------------------------------------------|------------------------------------------|--------------------------------------------|----------|
| -                                                |                               |                                                             |                                          |                                            |          |
|                                                  |                               |                                                             | T IN SCOPE                               |                                            | 1.001.0  |
|                                                  |                               | PROPOSE                                                     | ) TENANCY A                              | REA                                        | 5        |
|                                                  |                               | PROPOSE                                                     | ) COMMON M                               | ALL AREA                                   | - I5     |
|                                                  |                               | PROPOSE                                                     | D ROOF                                   |                                            | <u>ک</u> |
|                                                  |                               | PROPOSEI                                                    | ) VERTICAL (                             | IRCULATION                                 |          |
| ſ                                                |                               |                                                             | FA MODIFICA                              | TIONS                                      | _        |
| -                                                | LEVEL                         | LOST<br>AREA                                                | GAINED                                   | TOTAL                                      |          |
| -                                                | GROUND                        | -24.15 m <sup>2</sup>                                       | 0                                        | -24.15 m <sup>2</sup>                      |          |
| -                                                | LEVEL 1                       | -24.15 m <sup>2</sup>                                       | 0                                        | -24.15 m <sup>2</sup>                      |          |
| -                                                | TOTAL                         | -609.59 m <sup>2</sup>                                      | 0                                        | -609.59 m <sup>2</sup>                     |          |
|                                                  |                               |                                                             |                                          |                                            |          |
| A 25/08/2                                        | e Bv                          | LC ISSUE FOR D<br>Chk                                       |                                          |                                            |          |
|                                                  | N                             | le.                                                         |                                          | JS                                         |          |
| General No<br>ALL DIMEN<br>DETAIL DR.            | Store Stores to be CC         | centre Desig<br>"people pr                                  | gn & Constr<br>otecting people           |                                            |          |
| COPYRIGH                                         | T OF THE DESIG                |                                                             | RETAINED BY SCENTE                       | ALE FROM DRAWINGS.<br>RE DESIGN AND CONSTF |          |
| -                                                | Extra-ord<br>STAGE<br>Scentre | inary Places,<br>ARF<br>2B DEVELO<br>Design and             | Connecting & RING                        | PLICATION<br>Pty Limited                   |          |
|                                                  | Phone                         | (02) 9358 70<br>PO Box 4004                                 | eet. Sydney<br>00 Fax (02)<br>Sydney NSV | 9028 8500                                  |          |
| PR<br>LE                                         |                               | E 2D<br>OSE<br>L 02                                         | DPL                                      | AN -                                       |          |
| Drawing So<br>As<br>indica<br>Project No.<br>D11 | ated<br>1 <b>762</b>          | Scale Bar 1:1<br>0<br>Plot Date<br>16/12/2022<br>2:51:56 PM | 10 20                                    | 30 40 5                                    | 50       |
| S                                                | DC                            | -01.                                                        | 0813                                     |                                            | A        |

THIS PLAN IS TO BE READ IN CONJUNCTION WITH THE CONDITIONS OF DEVELOPMENT CONSENT DA2022/1822

|                                                                                                                      | g10 (g11)                                                      | g12 (g13)                                                                                                            | g14) (g15)                                                                                         | g16                                       |  |
|----------------------------------------------------------------------------------------------------------------------|----------------------------------------------------------------|----------------------------------------------------------------------------------------------------------------------|----------------------------------------------------------------------------------------------------|-------------------------------------------|--|
|                                                                                                                      |                                                                |                                                                                                                      |                                                                                                    |                                           |  |
|                                                                                                                      |                                                                |                                                                                                                      |                                                                                                    |                                           |  |
|                                                                                                                      |                                                                |                                                                                                                      | PARAPET RL 25.990                                                                                  |                                           |  |
| PROPOSED BOX GUTTER                                                                                                  | PROPOSED RE-PITCHED ROOF<br>STRUCTURE AND NEW ROOF<br>SHEETING |                                                                                                                      | PROPOSED BOX GUTTER                                                                                |                                           |  |
| NDICATIVE LOCATION<br>OF FUTURE PLANT<br>ROOM DECK FOR<br>TENANCY BELOW.<br>APPROX. HEIGHT 2.5M<br>APPROX. RL 27.651 | EXISTING METAL ROOF<br>OVER PLANT ROOM                         | EX. ROOF RL 29.300<br>INDICATIVE LOEATION<br>OF FUTURE PLANT<br>ROOM DECK FOR<br>TENANCY BELOW.<br>APPROX. RL 27.980 | 3.0°                                                                                               |                                           |  |
| PROPOSED BOX GUTTER                                                                                                  | EXISTING PLANT ROOM<br>OPEN TO SKY                             |                                                                                                                      | PROPOSED POP UP<br>SKYLIGHT<br>BOX GUTTER RL 25.990                                                | H.                                        |  |
| PROPOSED RE-PITCHED<br>ROOF STRUCTURE AND<br>NEW ROOF SHEETING<br>EXISTING MECH.<br>EXHAUST                          | PROPOSED RE-PITCHED ROOF<br>STRUCTURE AND NEW ROOF<br>SHEETING | PROPOSED POP UP<br>SKYLIGHT<br>TOP OF PROPOSED SKYLIGHT RL                                                           | PROPOSED BOX GUTTER                                                                                | EXISTING MECH.<br>EXHAUST                 |  |
| INDICATIVE LOCATION OF<br>SMOKE EXHAUST TO<br>SERVICE TENANCY BELOW.<br>APPROX HEIGHT 2M                             | PROPOSED RE-PITCHED ROOF<br>STRUCTURE AND NEW ROOF<br>SHEETING | PROPOSED POP UP<br>SKYLIGHT<br>TOP OF PROPOSED SKYLIGHT RL                                                           | INDICATIVE LOCATION OF<br>SMOKE EXHAUST TO<br>SERVICE TENANCY BELOW.<br>APPROX HEIGHT 2M<br>26.465 | PROPOSED METAL                            |  |
| PROPOSED BOX GUTTER                                                                                                  | PROPOSED RE-PITCHED ROOF<br>STRUCTURE AND NEW ROOF<br>SHEETING | PROPOSED POP UP<br>SKYLIGHT<br>TOP OF PROPOSED SKYLIGHT RL                                                           | 26.465                                                                                             | ROOF OVER<br>EXISTING BRIDGE              |  |
| PROPOSED BOX GUTTER                                                                                                  | PROPOSED RE-PITCHED ROOF<br>STRUCTURE AND NEW ROOF<br>SHEETING | PROPOSED POP UP<br>SKYLIGHT<br>TOP OF PROPOSED SKYLIGHT RL 2                                                         | 6.465                                                                                              |                                           |  |
| PROPOSED BOX GUTTER                                                                                                  | PROPOSED SKYLIGHT                                              | PROPOSED RE-PITCHED ROOF<br>STRUCTURE AND NEW ROOF<br>SHEETING                                                       | PROPOSED SKYLIGHT<br>PARAPET RL 25.990                                                             |                                           |  |
|                                                                                                                      |                                                                |                                                                                                                      |                                                                                                    | PROPOSED METAL<br>ROOF OVER NEW<br>BRIDGE |  |
|                                                                                                                      | AREA NOT IN<br>SCOPE OF WORK                                   |                                                                                                                      |                                                                                                    |                                           |  |
|                                                                                                                      |                                                                |                                                                                                                      |                                                                                                    |                                           |  |