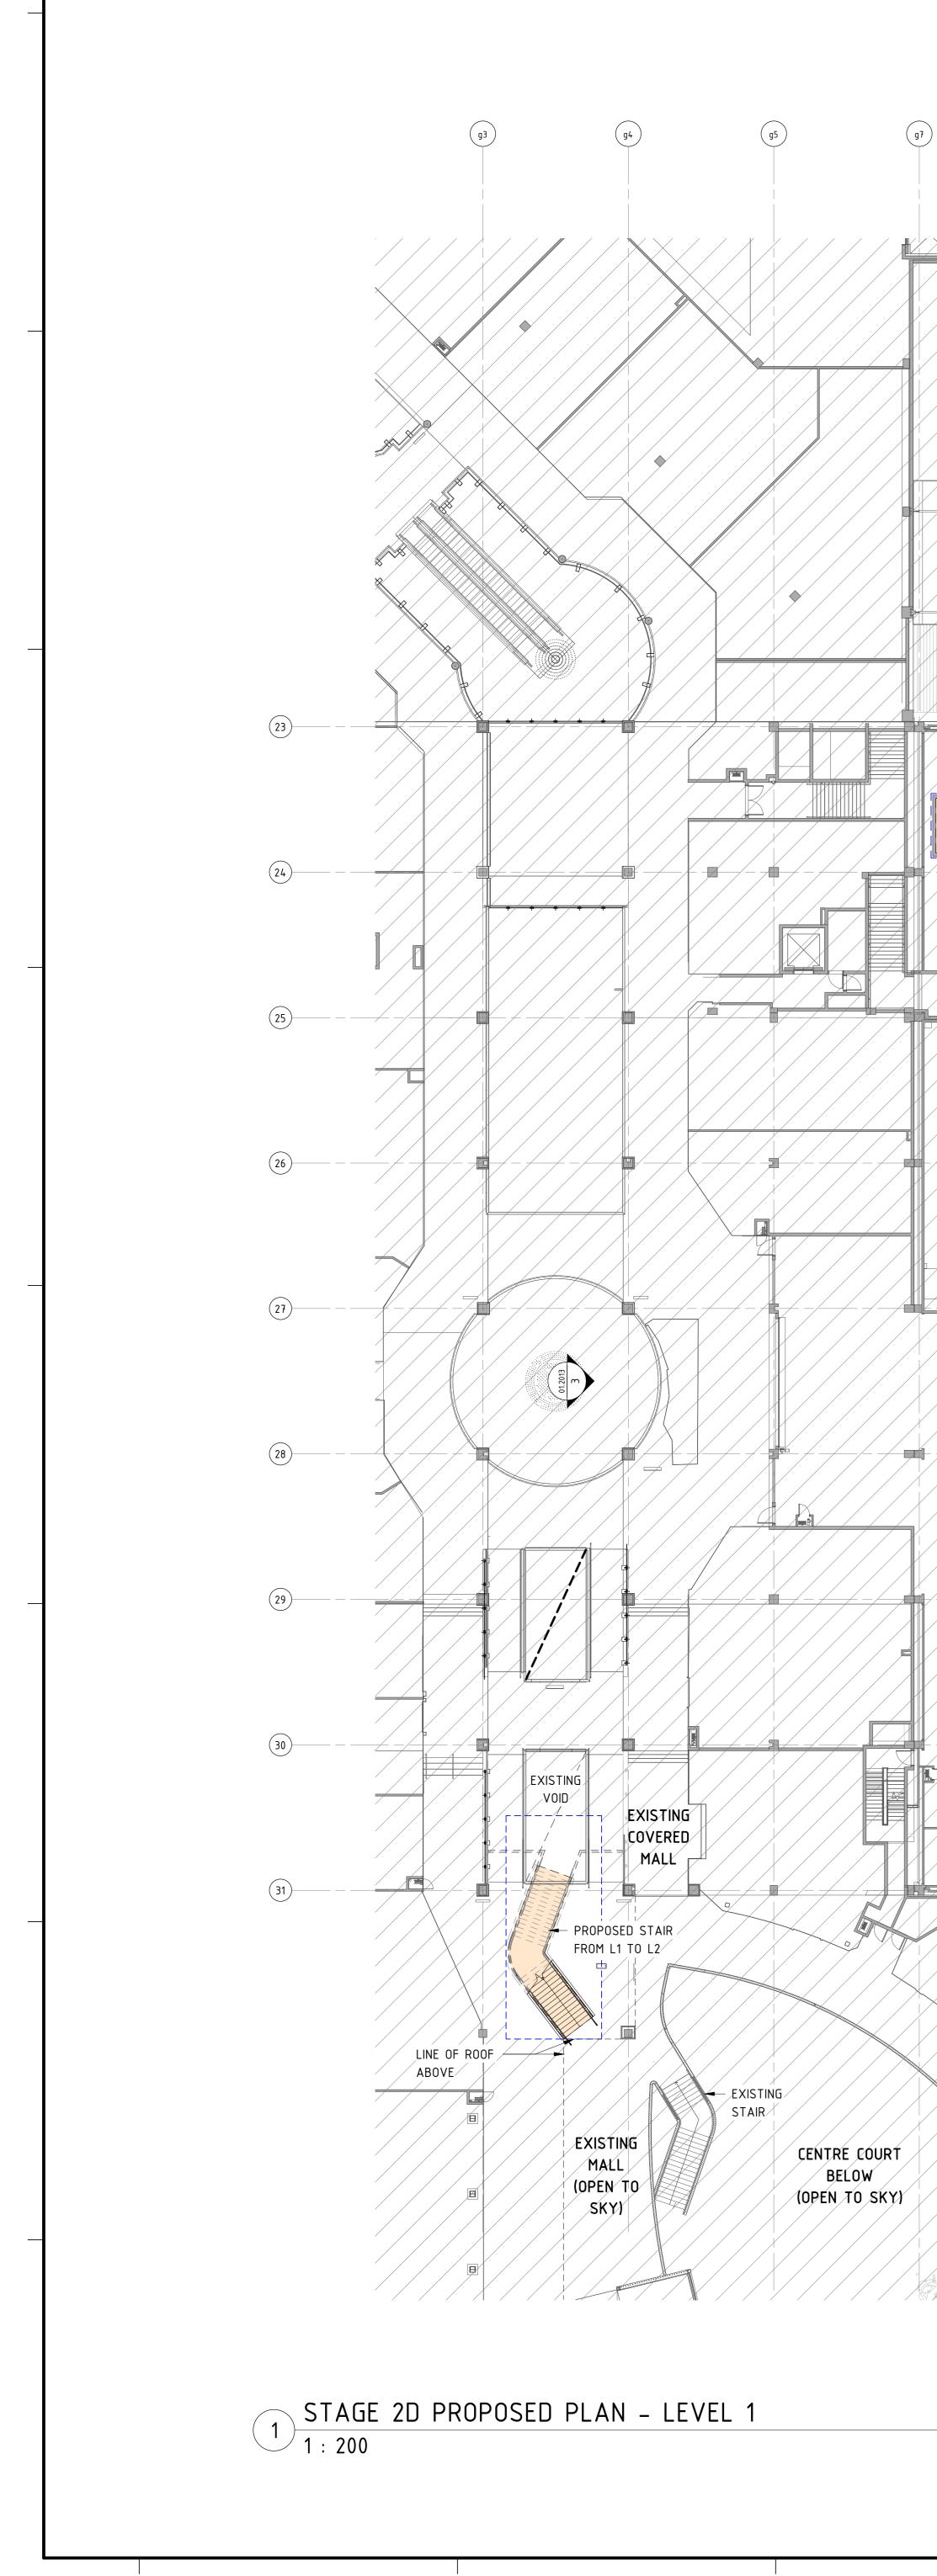

g S<br>As<br>indic<br>Project No                   | eated                                             | Scale Bar 1:1                                                             | 10 20                                                          |                                                                                            | 0      |
| Drawing N                                                |                                                   | ;-01.                                                                     | 0811                                                           | Revision                                                                                   |        |

THIS PLAN IS TO BE READ IN CONJUNCTION WITH THE CONDITIONS OF DEVELOPMENT CONSENT DA2022/1822



| ) | 8) (g                                                      | 9) (g1       | 0) (g     |               | 12) (g       | 13) (g14                                 |
|---|------------------------------------------------------------|--------------|-----------|---------------|--------------|------------------------------------------|
|   |                                                            |              |           |               |              |                                          |
|   |                                                            | 2<br>01.2511 |           |               |              |                                          |
|   | LIFT APROVED BY CDC,<br>CHANGE IN GFA NOTED<br>IN DA SCOPE |              |           |               |              |