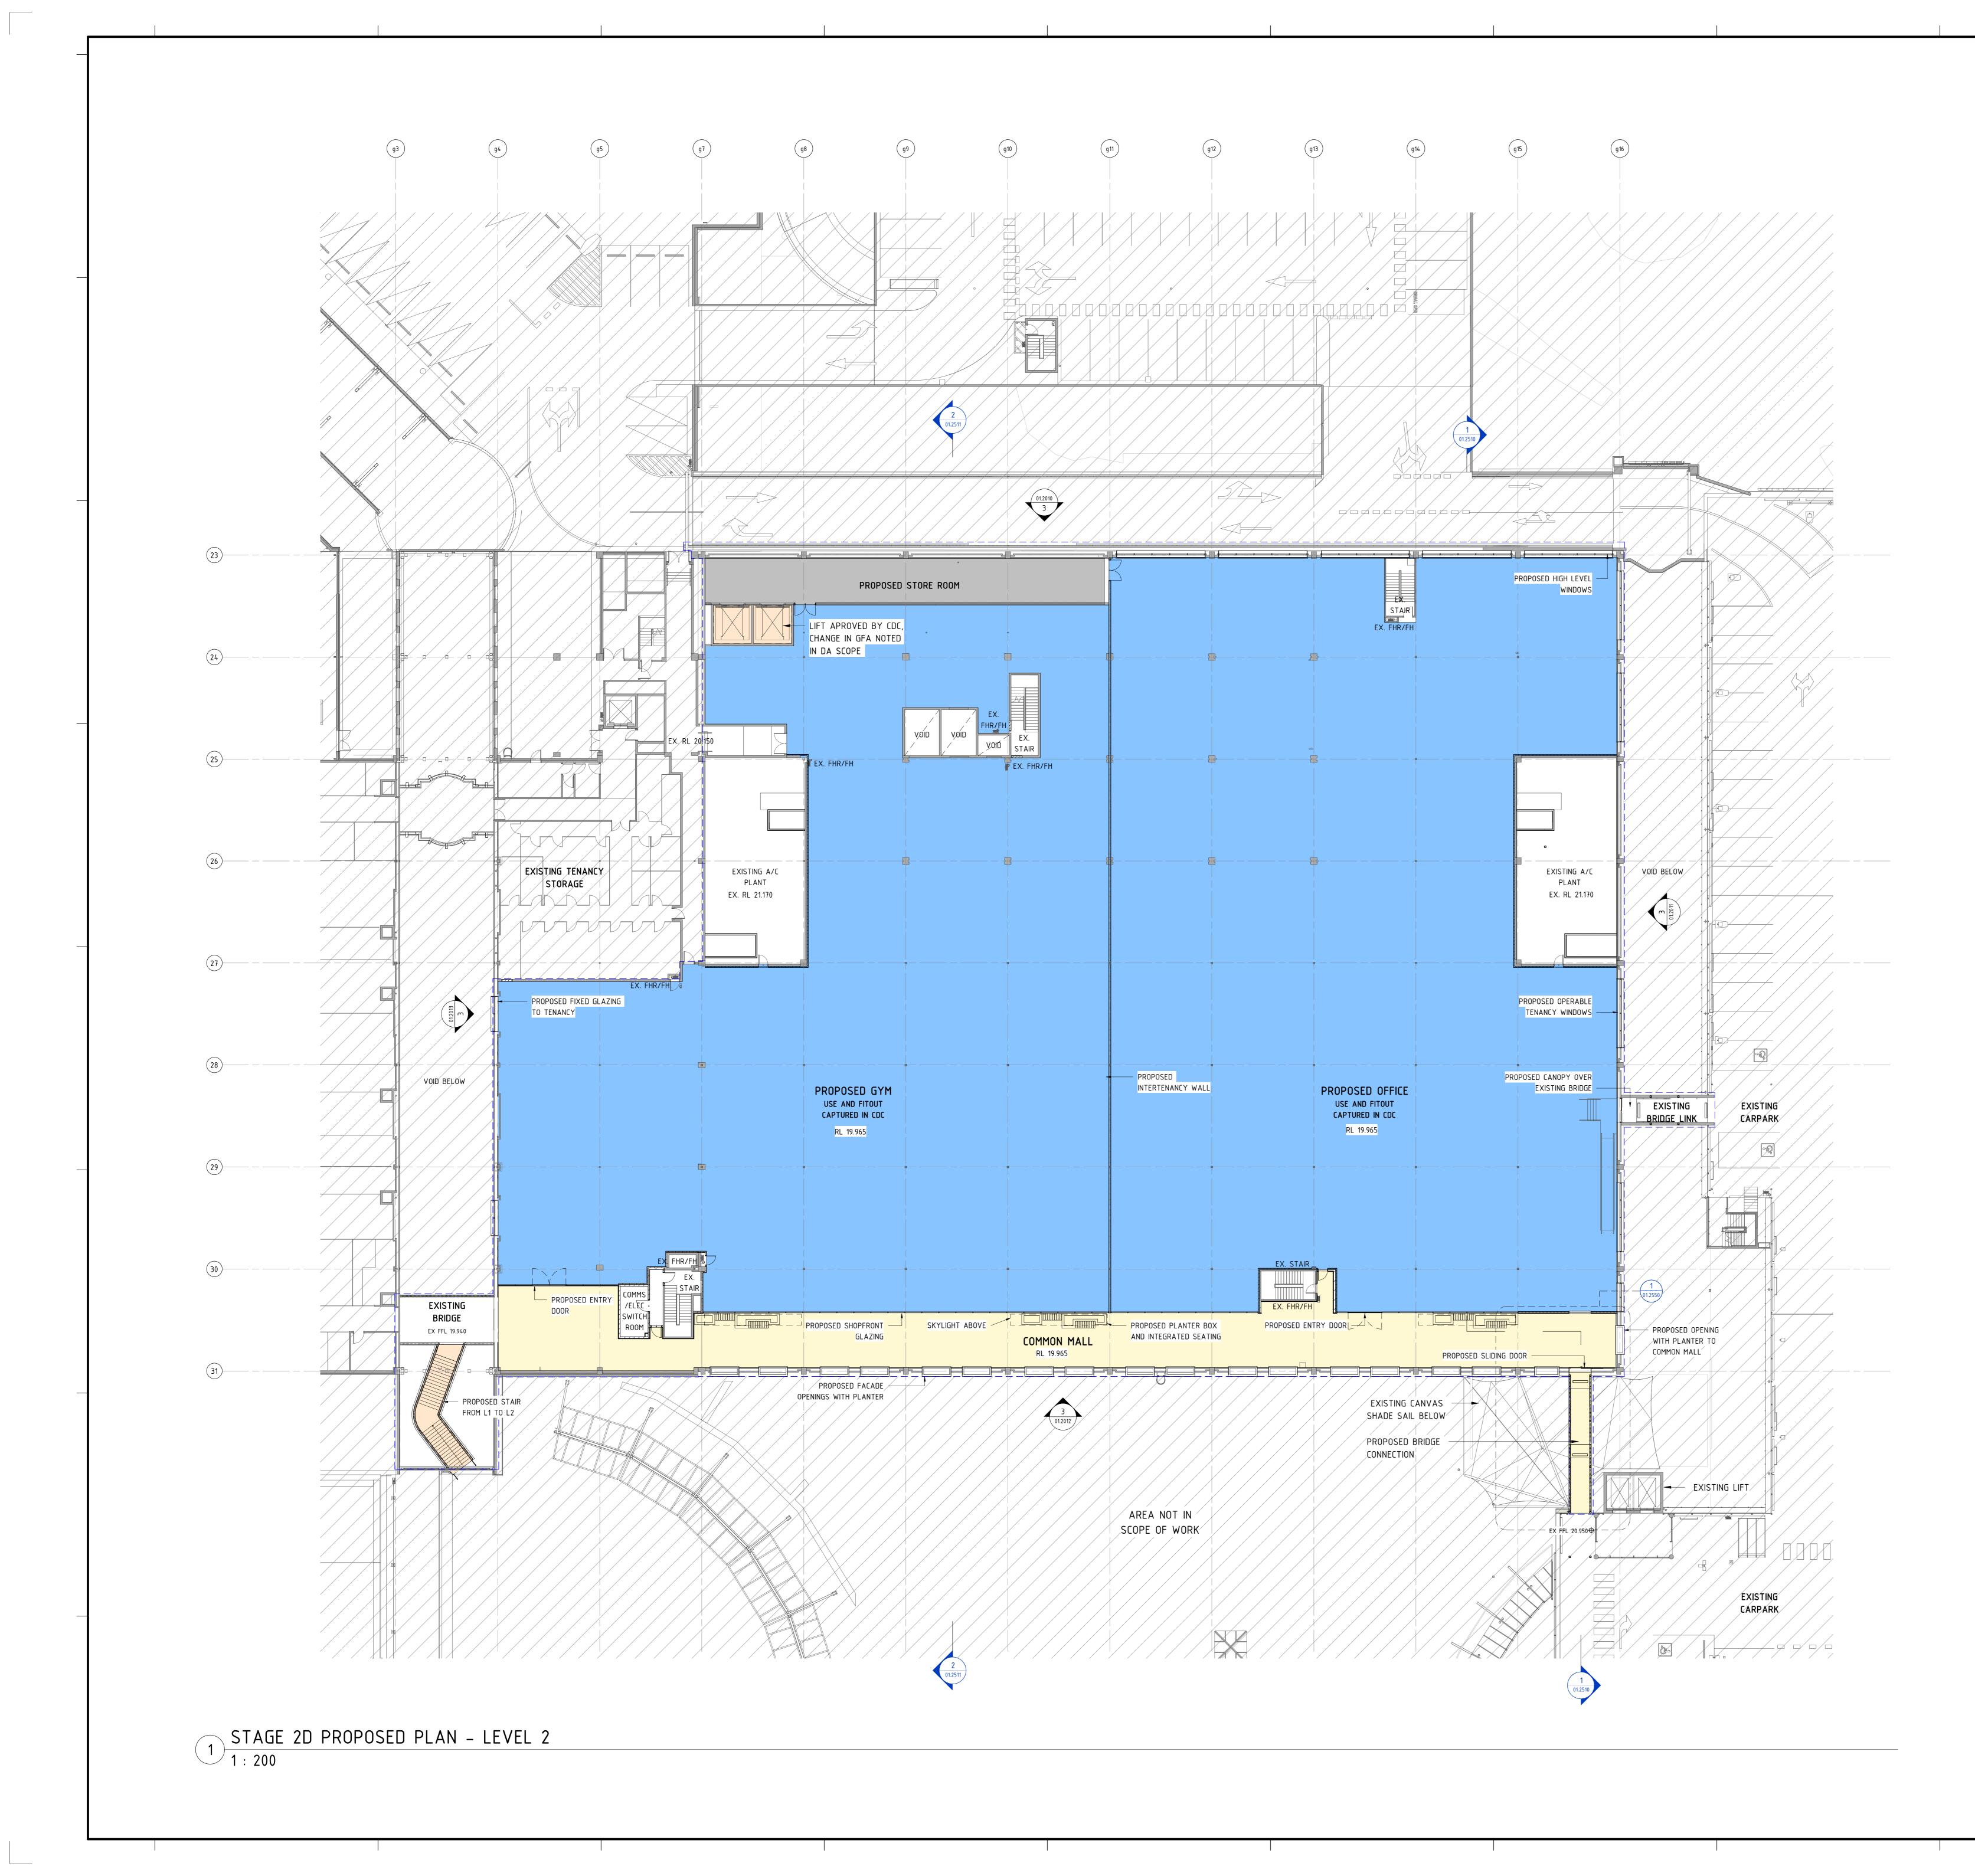

northern beaches council

|                                                          |                                                   | AREA IN<br>AREA NO<br>PROPOSEI                                            | T IN SCOPE<br>D TENANCY A<br>D COMMON M                        |                                                                                            |        |
|----------------------------------------------------------|---------------------------------------------------|---------------------------------------------------------------------------|----------------------------------------------------------------|--------------------------------------------------------------------------------------------|--------|
|                                                          |                                                   | PROPOSEI                                                                  | D VERTICAL                                                     | CIRCULATION                                                                                |        |
|                                                          |                                                   | STAGE 2D G                                                                | FA MODIFICA                                                    | TIONS                                                                                      |        |
|                                                          | LEVEL<br>GROUND                                   | AREA<br>-24.15 m <sup>2</sup>                                             | AREA<br>0                                                      | INCREMENTAL                                                                                |        |
|                                                          | LEVEL 1<br>LEVEL 2                                | -24.15 m <sup>2</sup><br>-561.29 m <sup>2</sup><br>-609.59 m <sup>2</sup> | 0                                                              | -24.15 m <sup>2</sup><br>-561.29 m <sup>2</sup><br>-609.59 m <sup>2</sup>                  |        |
| A 25/08/<br>A 25/08/<br>A 25/08/<br>A 25/08/<br>A 25/08/ | DRESS : 145                                       |                                                                           | Des<br>R ROAD, BROOK<br>CROSS STI                              |                                                                                            |        |
|                                                          | С                                                 | le                                                                        | <b>)(</b>                                                      | JS                                                                                         |        |
| General N<br>ALL DIMEI                                   | lote<br>NSIONS TO BE C                            | centre Desig<br>"people pr                                                | gn & Const<br>otecting people                                  | NLY TO BE USED. REFER                                                                      | TO ALL |
| DETAIL DE<br>WORK. RE<br>COPYRIGI                        | RAWINGS, STRU<br>EFER ANY DISCI<br>HT OF THE DESI | JCTURAL, MECHANICA<br>REPANCIES TO THE AR                                 | L & SERVICES DRAWI<br>RCHITECT. DO NOT SC<br>RETAINED BY SCENT | NLY TO BE USED. REFER<br>NGS BEFORE COMMENCI<br>ALE FROM DRAWINGS.<br>RE DESIGN AND CONSTR | NG     |
|                                                          | g Extra-oro                                       |                                                                           | Connecting &                                                   |                                                                                            |        |
|                                                          | Scentre<br>85 Cas<br>Phone                        | e Design and<br>stlereagh Stre<br>(02) 9358 70<br>PO Box 4004             | Constructior<br>eet. Sydney<br>00 Fax (02                      | n Pty Limited<br>NSW 2000<br>) 9028 8500                                                   |        |
| PF                                                       | ROP                                               | E 2D<br>OSE<br>JND L                                                      | D PL                                                           |                                                                                            |        |
| Drawing S<br>As<br>indic<br>Project No                   | eated                                             | Scale Bar 1:1                                                             | 10 20                                                          |                                                                                            | 0      |
| Drawing N                                                |                                                   | ;-01.                                                                     | 0811                                                           | Revision                                                                                   |        |

northern beaches council

|                                        |                                                      | SCOP                                                        | E LEGEND                                                                 |                                                  |             |
|----------------------------------------|------------------------------------------------------|-------------------------------------------------------------|--------------------------------------------------------------------------|--------------------------------------------------|-------------|
|                                        |                                                      | AREA IN                                                     | SCOPE                                                                    |                                                  |             |
|                                        |                                                      | AREA NO                                                     | t in scope                                                               |                                                  |             |
|                                        |                                                      |                                                             | D TENANCY A                                                              |                                                  |             |
|                                        |                                                      | PROPOSEI                                                    | D COMMON M                                                               | ALL AREA                                         | 2           |
|                                        |                                                      |                                                             | D VERTICAL                                                               | CIRCULATION                                      |             |
|                                        |                                                      |                                                             |                                                                          |                                                  |             |
|                                        | S                                                    |                                                             | FA MODIFICA                                                              |                                                  |             |
|                                        | LEVEL                                                | LOST<br>AREA                                                | GAINED<br>AREA                                                           | TOTAL<br>INCREMENTAL                             |             |
|                                        | GROUND                                               | -24.15 m <sup>2</sup>                                       | 0                                                                        | -24.15 m <sup>2</sup><br>-24.15 m <sup>2</sup>   |             |
|                                        | LEVEL 2                                              | -561.29 m <sup>2</sup><br>-609.59 m <sup>2</sup>            | 0                                                                        | -561.29 m <sup>2</sup><br>-609.59 m <sup>2</sup> |             |
|                                        | TUTAL                                                |                                                             | 0                                                                        | -009.39 111                                      |             |
| A 25/08/                               | DRESS : 145 (                                        |                                                             | Desc<br>R ROAD, BROOK<br>CROSS STF                                       |                                                  |             |
|                                        | 0                                                    |                                                             | )((                                                                      | JS                                               |             |
| S                                      |                                                      | entre Desi<br>"people pr                                    | gn & Constr<br>rotecting people                                          |                                                  | <b>&gt;</b> |
| DETAIL DE<br>WORK. RE                  | NSIONS TO BE CH<br>RAWINGS, STRUC<br>EFER ANY DISCRE | ECKED ON SITE, WR<br>TURAL, MECHANICA<br>EPANCIES TO THE AF | L & SERVICES DRAWIN<br>RCHITECT. DO NOT SC.                              | NLY TO BE USED. REFER                            | ING         |
| COPYRIGH                               | HT OF THE DESIG                                      |                                                             | RETAINED BY SCENT                                                        | RE DESIGN AND CONSTI                             | RUCTION.    |
|                                        | g Extra-ordi                                         | nary Places,                                                | Connecting & RING                                                        |                                                  |             |
|                                        | Scentre<br>85 Cast<br>Phone (                        | Design and<br>lereagh Stre<br>02) 9358 70<br>O Box 4004     | Construction<br>eet. Sydney<br>000 Fax (02)<br>Sydney NSV<br>000 267 265 | Pty Limited<br>NSW 2000<br>) 9028 8500           |             |
| PF                                     |                                                      |                                                             | D PL                                                                     | AN -                                             |             |
| Drawing S<br>As<br>indic<br>Project No | ated                                                 | Scale Bar 1:1                                               | 10 20                                                                    | 3 <u>0 4</u> 0 9                                 | 50          |
| D1'<br>Drawing N                       |                                                      | 2:18:19 PM                                                  |                                                                          | Revision                                         |             |