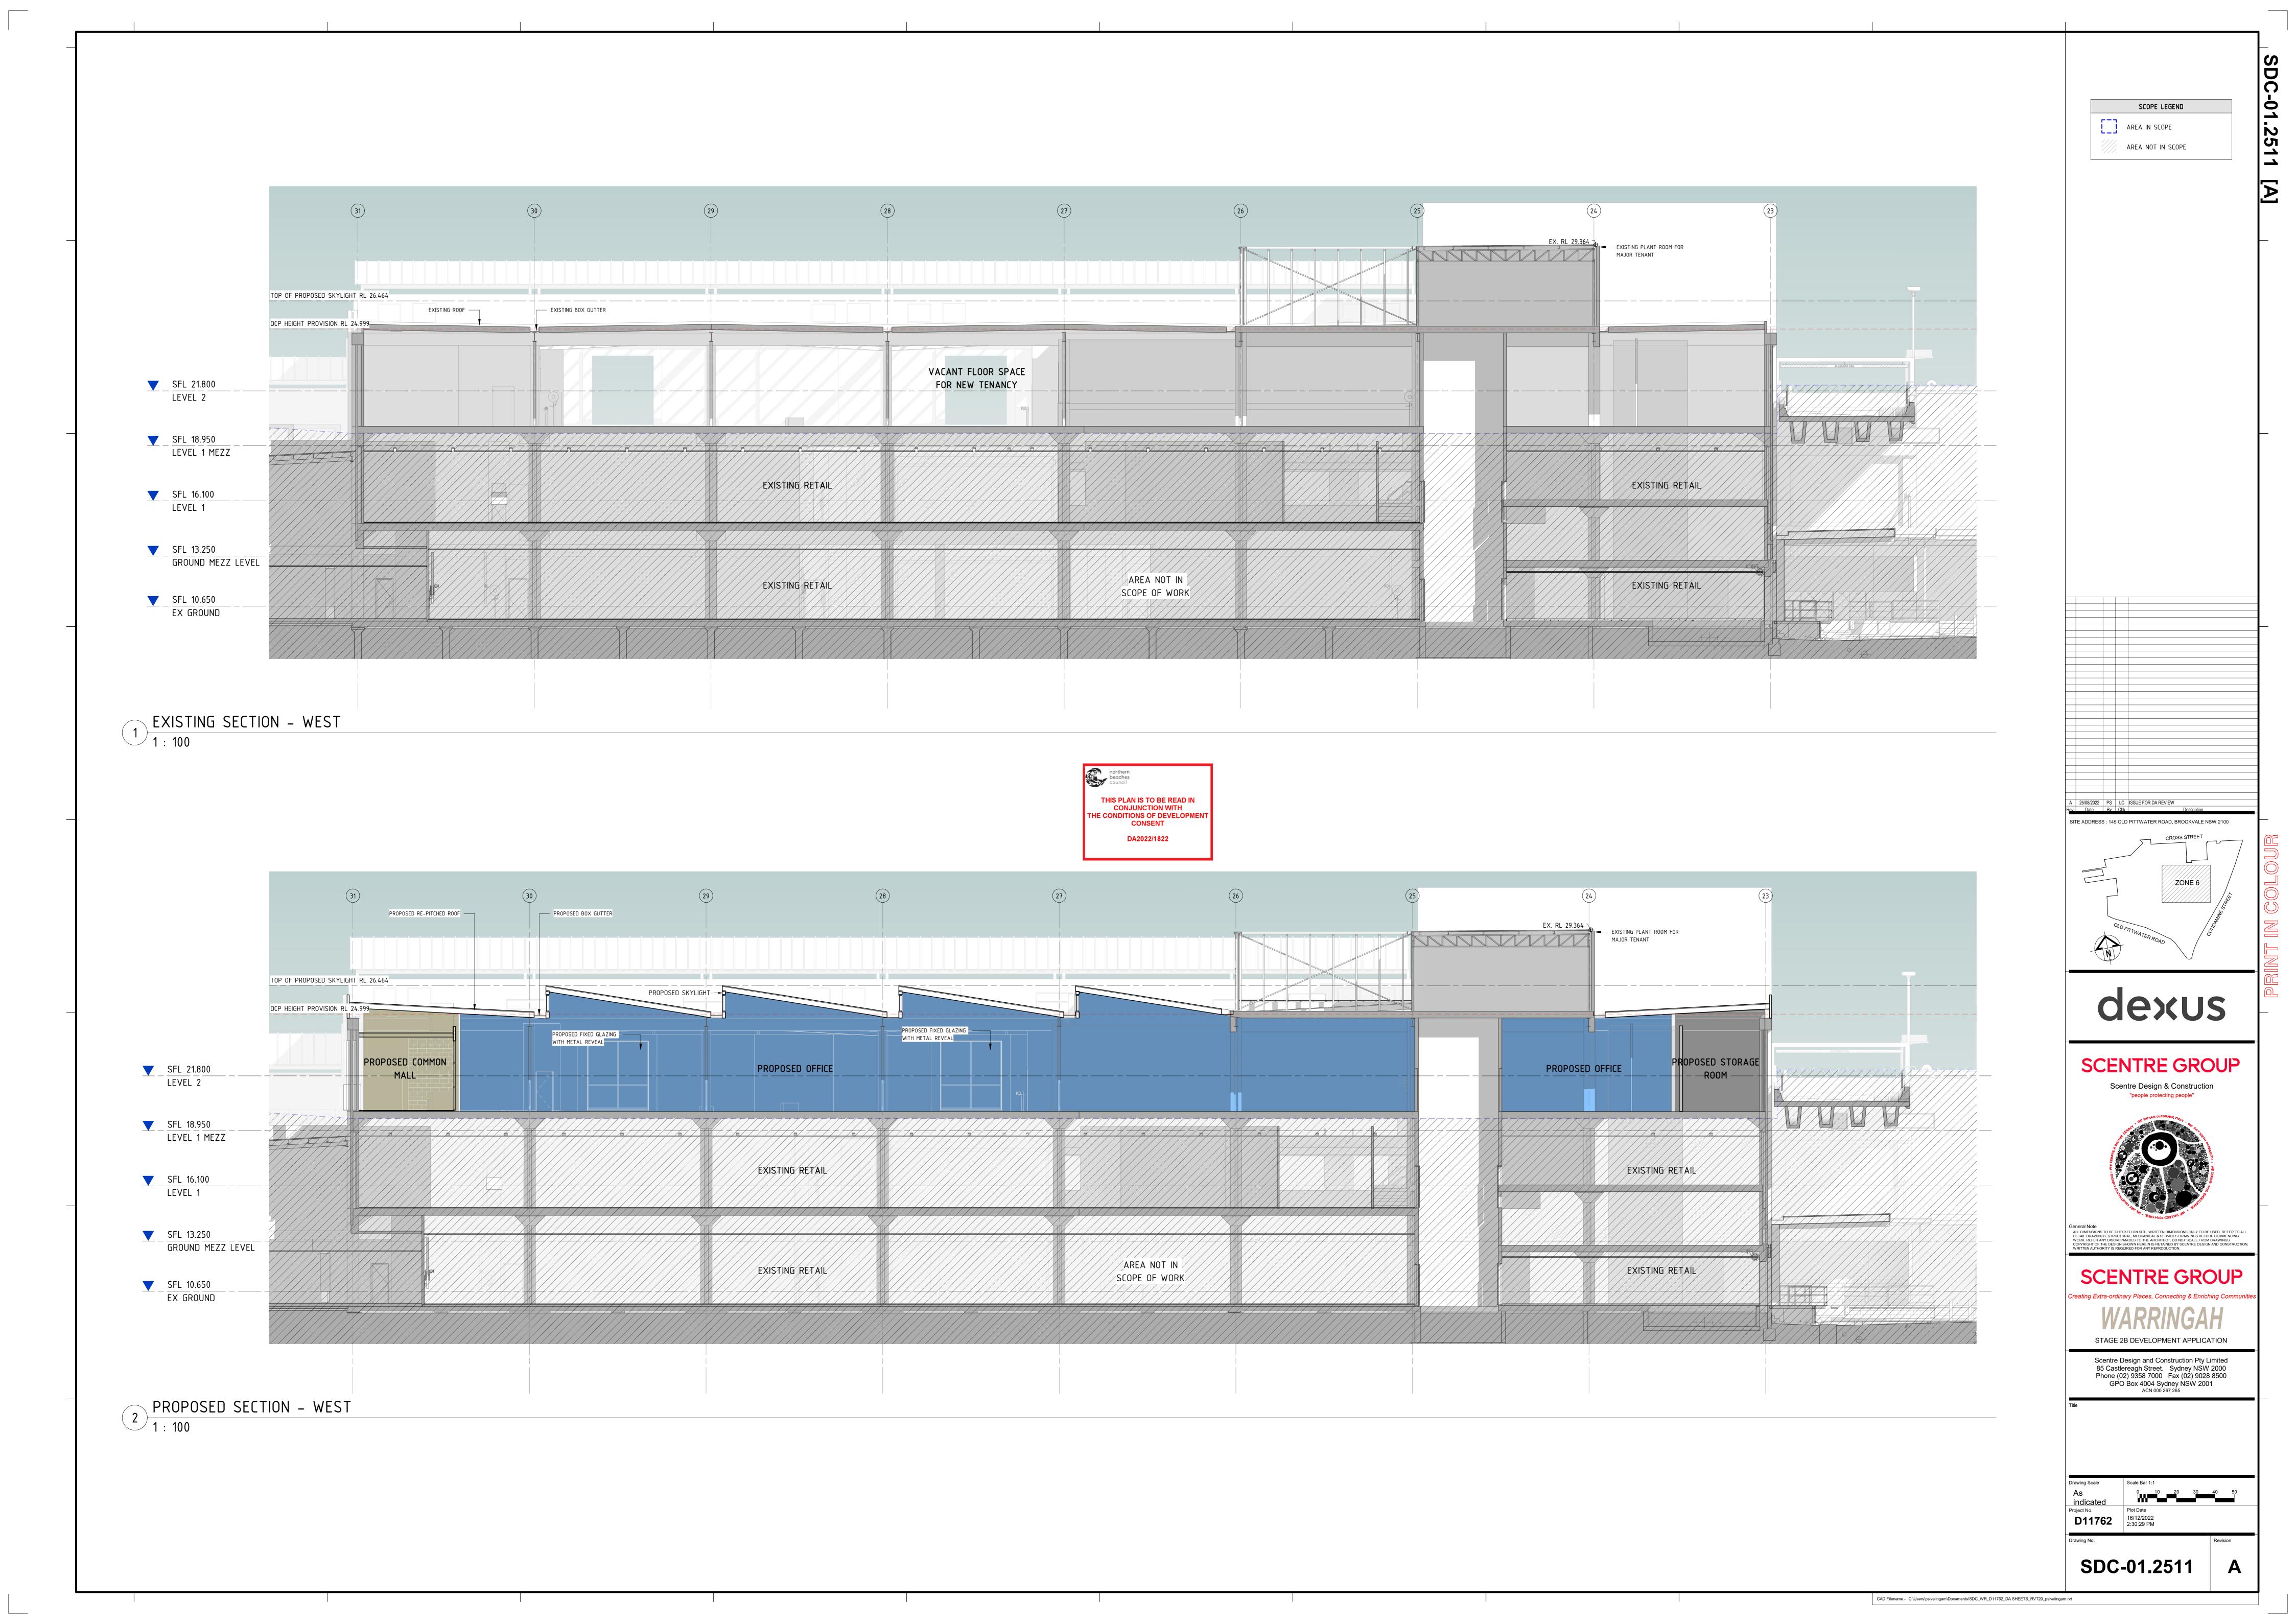

| (25) (26) | ) (2                                  | 27) (28)                    |
|-----------|---------------------------------------|-----------------------------|
|           | EXISTING BOX GUTTER                   | EXISTING RE-PITCHED<br>ROOF |
|           | VACANT FLOOR SPACE<br>FOR NEW TENANCY |                             |
|           |                                       |                             |
|           |                                       |                             |
|           |                                       |                             |
|           | AREA NOT IN<br>SCOPE OF WORK          |                             |
|           |                                       |                             |

northern beaches council THIS PLAN IS TO BE READ IN CONJUNCTION WITH THE CONDITIONS OF DEVELOPMENT CONSENT DA2022/1822

| (25 | 26)                          | 27)                 | (28)                | 9) (30             | ) (31                 | )                   |
|-----|------------------------------|---------------------|---------------------|--------------------|-----------------------|---------------------|
|     | PROPOSED PARAPET             | PROPOSED RE-PITCHED | PROPOSED BOX GUTTER |                    | PROPOSED SKYLIGHT     |                     |
|     | € RL 25.990                  |                     | PR                  | ROPOSED SKYLIGHT   |                       |                     |
| P_  | <u> </u>                     | PROPOSED GLAZED     | EXISTING ENTRY DOOR | PROPOSED GLAZED    | PROPOSED SLIDING DOOR | PROPOSED METAL ROOF |
|     | <br>                         |                     | PROPOSED OFFICE     | EXISTING STAIR AND | PROPOSED COMMON       | PROPOSED BRIDGE     |
|     |                              |                     |                     |                    |                       |                     |
|     |                              |                     |                     |                    |                       |                     |
|     |                              |                     | EXISTING RETAIL     |                    |                       |                     |
|     |                              |                     |                     |                    |                       |                     |
|     |                              |                     |                     |                    |                       |                     |
|     |                              |                     |                     |                    |                       |                     |
|     | AREA NOT IN<br>SCOPE OF WORK |                     | EXISTING RETAIL     |                    |                       |                     |
|     |                              |                     |                     |                    |                       |                     |
|     |                              |                     |                     |                    |                       |                     |
|     | 1                            | 1                   | 1                   |                    |                       |                     |