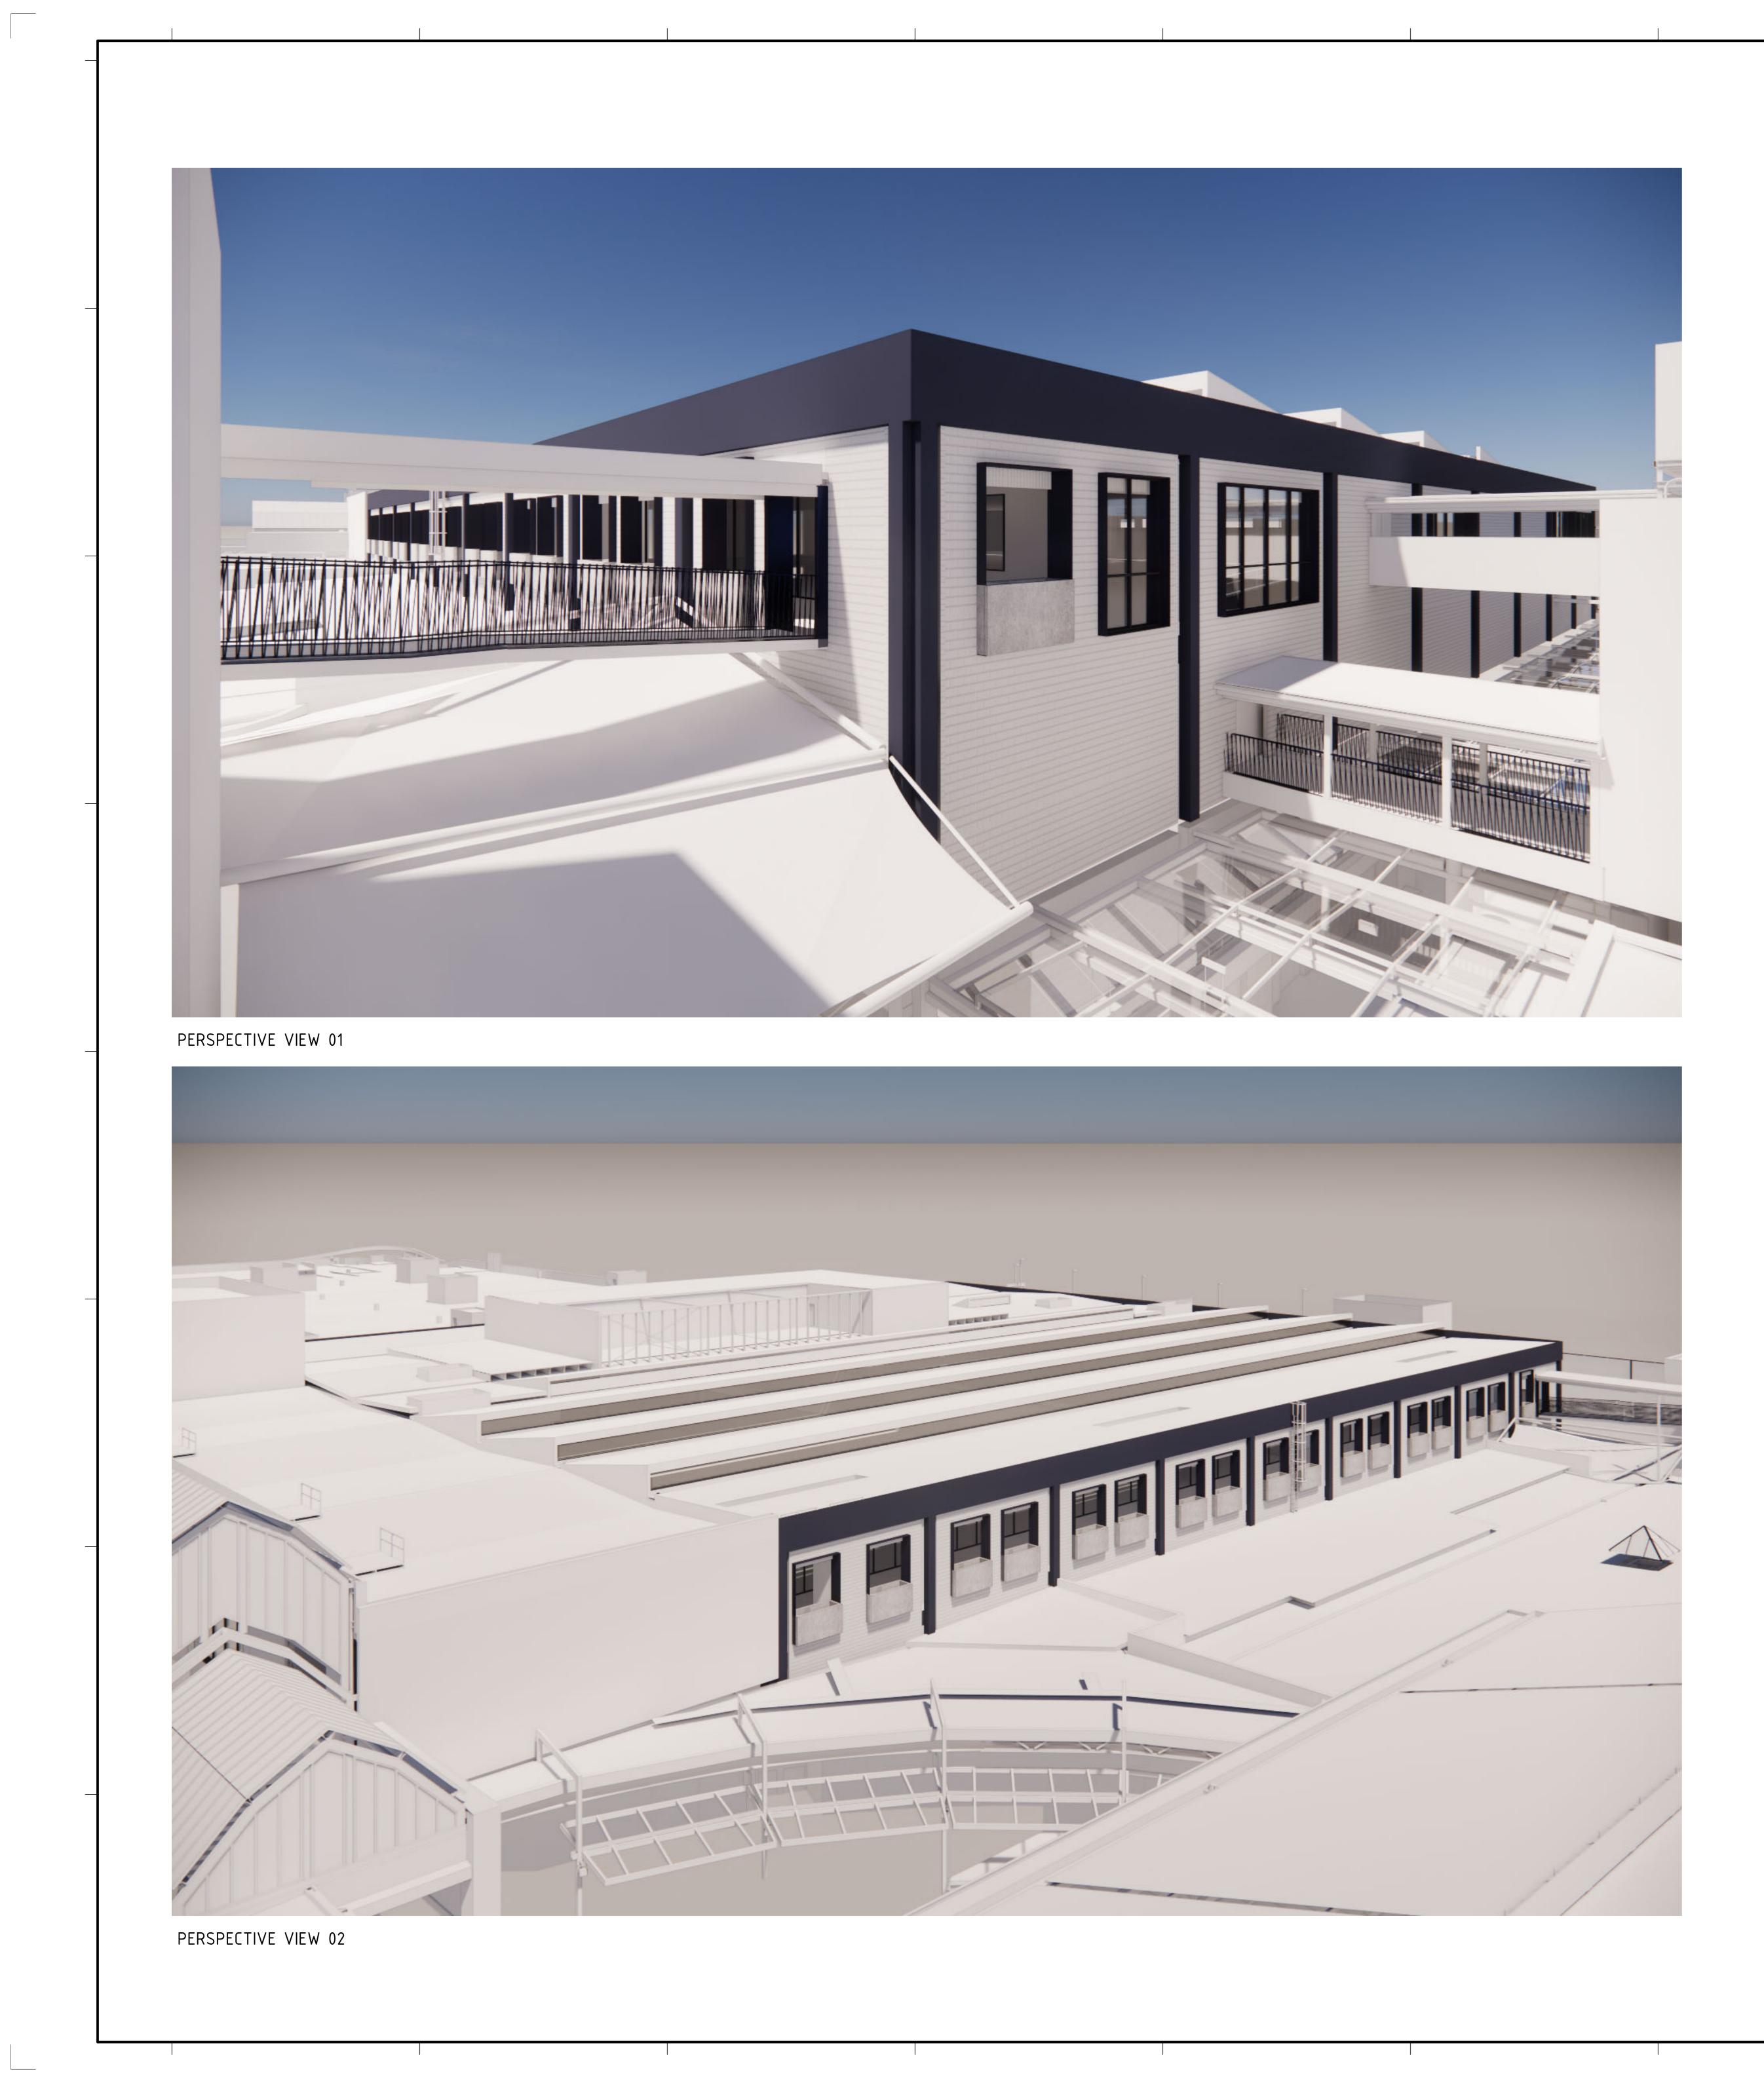

| 1                   |                    |                       |                     |





SDC-01.2510

CAD Filename - C:\Users\psivalingam\Documents\SDC\_WR\_D11762\_DA SHEETS\_RVT20\_psivalingam.rvt

Α





NEW COLORBOND EAVES GUTTER AND DP'S -

ROOF STRUCTURE. REFER TO STRUCTURAL ENGINEERS DETAILS.

FOLDED 3mm ALUMINIUM FASCIA AND BARGE FLASHINGS

NEW FLUSH-SET 9mm USG BORAL AQUA TOUGH SUSPENDED CEILING. PAINT FINISH. REFER SDC-14 SERIES FOR DETAILS.

NEW BALUSTRADE. REFER TO ENGINEERS DETIALS.

> northern beaches council THIS PLAN IS TO BE READ IN CONJUNCTION WITH THE CONDITIONS OF DEVELOPMENT CONSENT DA2022/1822

 $(2) \frac{\text{METAL ROOF AND BALUSTRADE TO MATCH EXISTING LEVEL 1 BRIDGE DETAIL}{\text{NTS}}$ 



 $(4) \frac{\text{DETAIL SECTION - LONG SECTION}}{1:50}$ 







northern beaches council