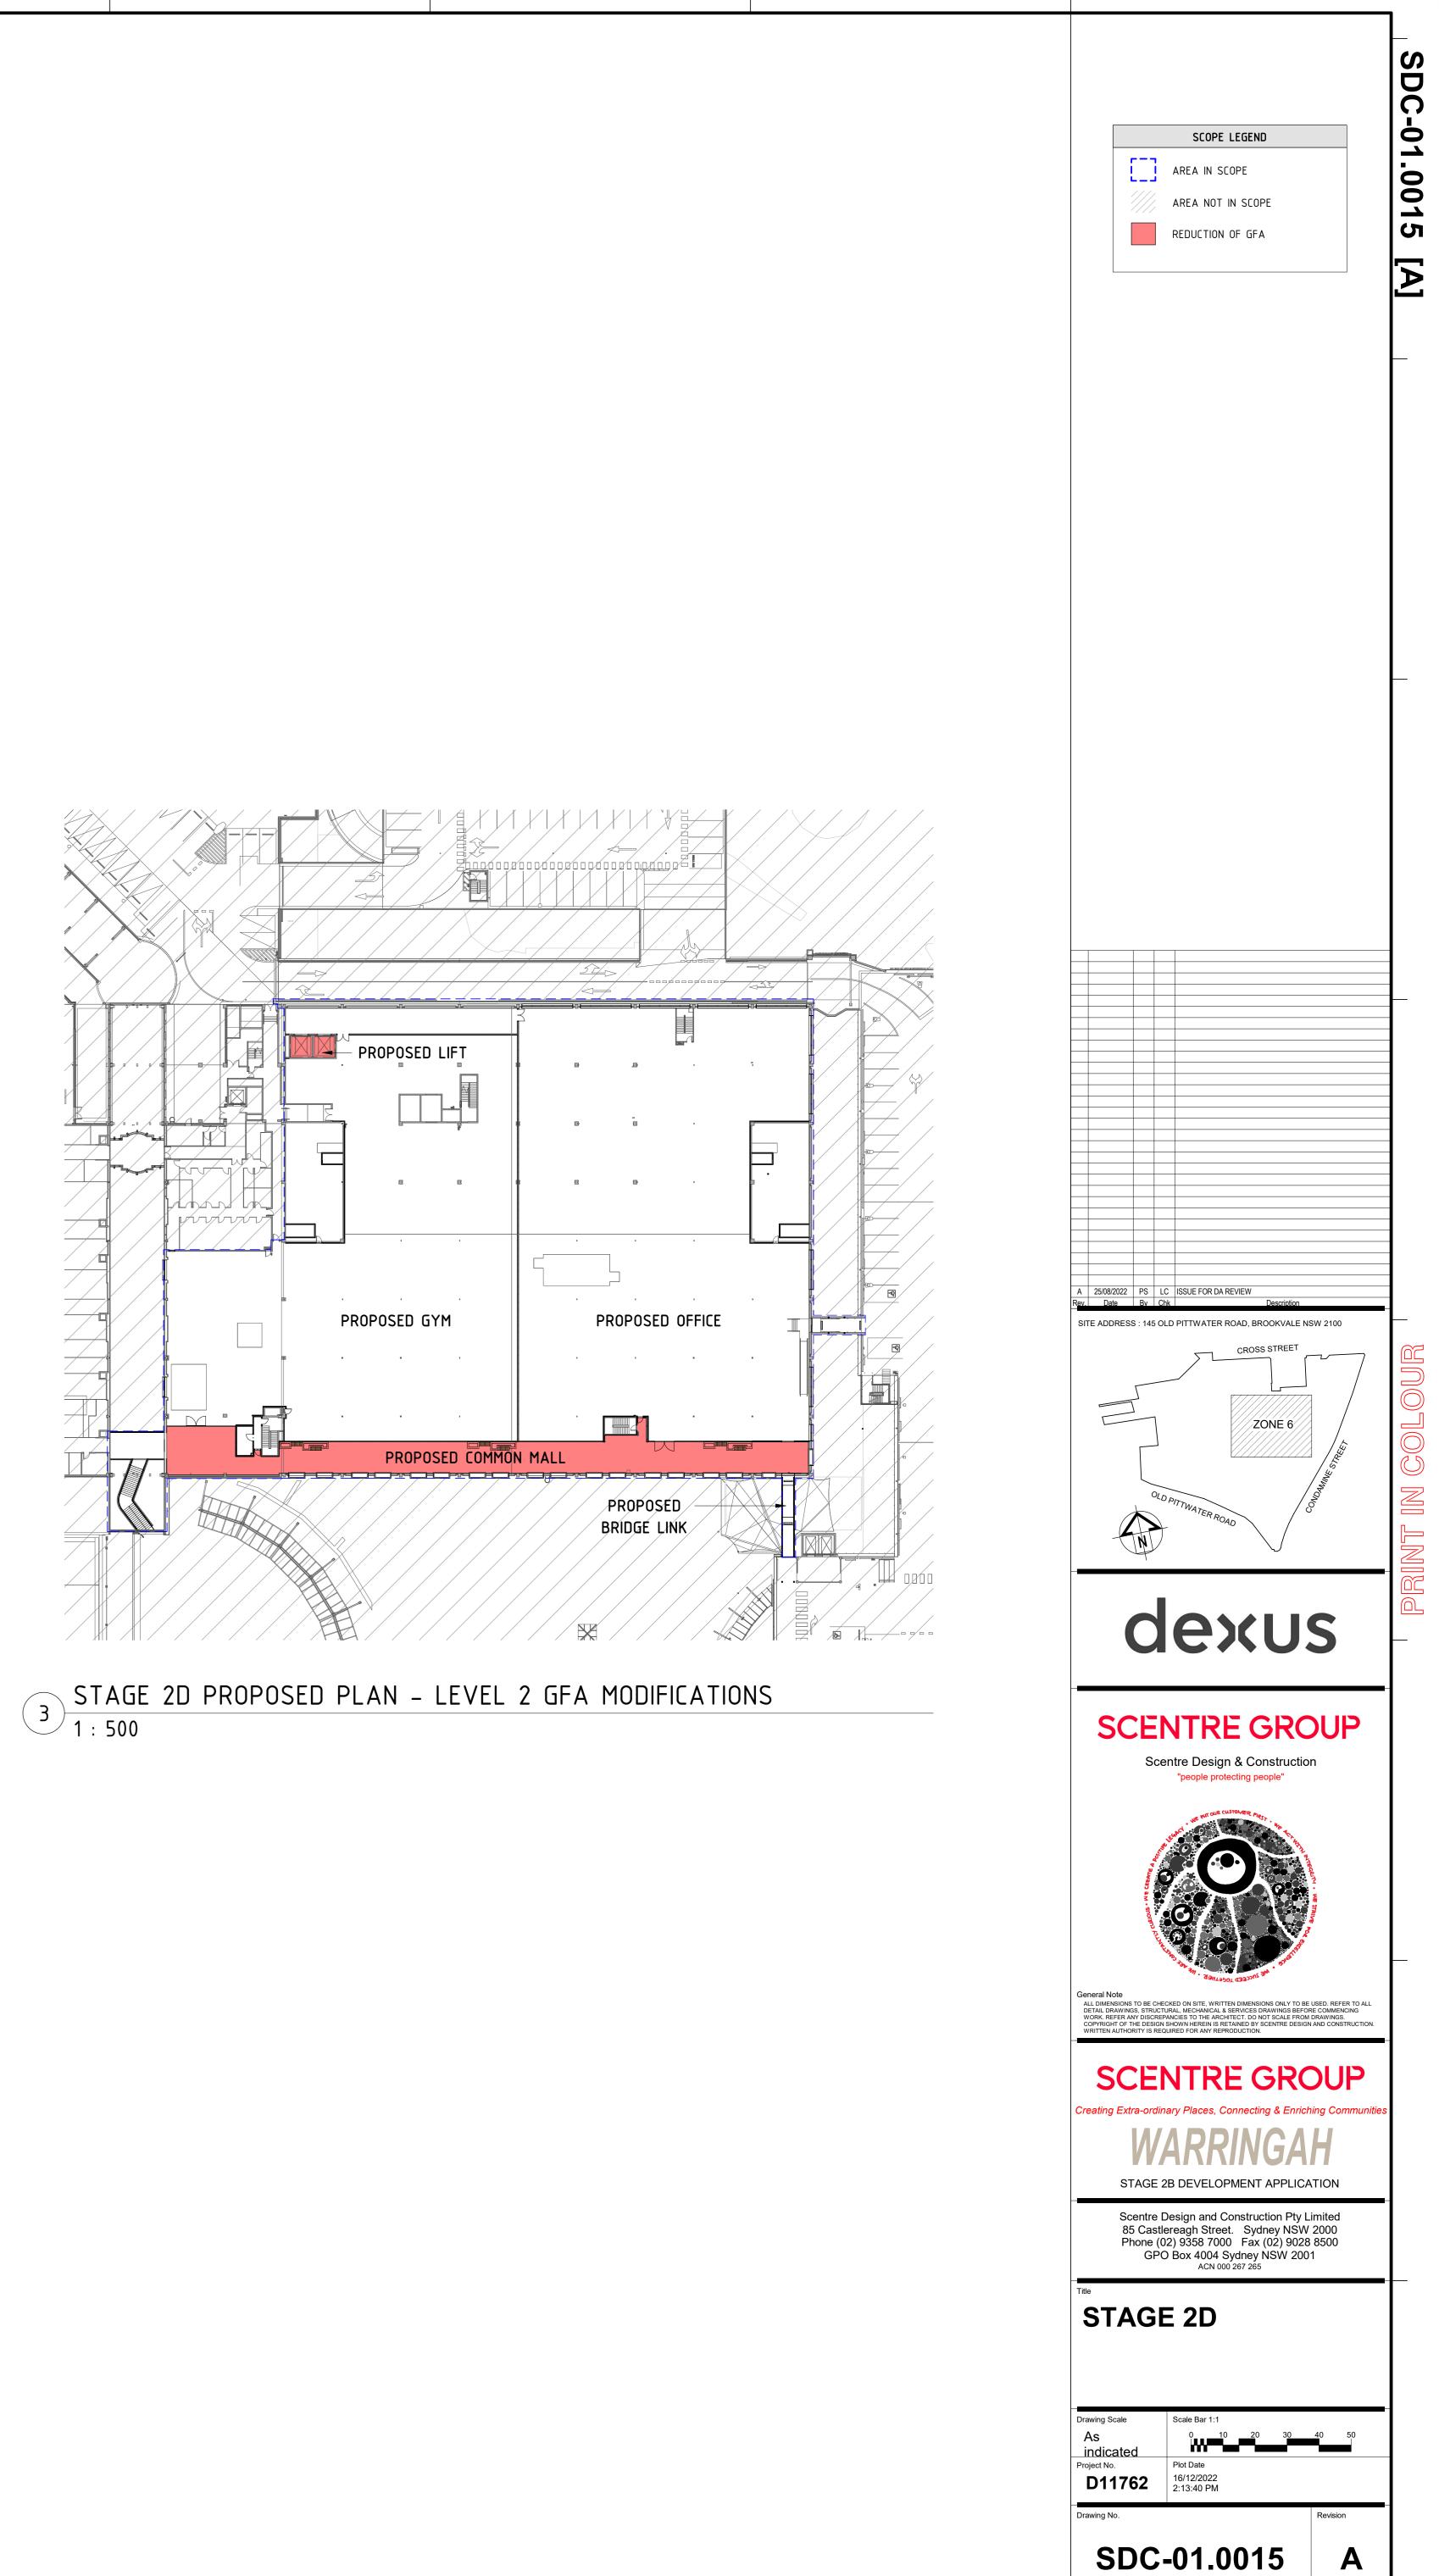

| STAGE 2D GFA MODIFICATIONS |                        |                |                        |  |  |  |  |  |  |
|----------------------------|------------------------|----------------|------------------------|--|--|--|--|--|--|
| LEVEL                      | LOST AREA              | GAINED<br>AREA | TOTAL<br>INCREMENTAL   |  |  |  |  |  |  |
| GROUND                     | -24.15 m <sup>2</sup>  | 0              | -24.15 m <sup>2</sup>  |  |  |  |  |  |  |
| LEVEL 1                    | -24.15 m <sup>2</sup>  | 0              | -24.15 m <sup>2</sup>  |  |  |  |  |  |  |
| LEVEL 2                    | -541.76 m <sup>2</sup> | 0              | -541.76 m <sup>2</sup> |  |  |  |  |  |  |
| TOTAL                      | -590.06 m <sup>2</sup> | 0              | -590.06 m <sup>2</sup> |  |  |  |  |  |  |

northern beaches council

|                                                          |                                                   | AREA IN<br>AREA NO<br>PROPOSEI                                            | T IN SCOPE<br>D TENANCY A<br>D COMMON M                        |                                                                                            |        |
|----------------------------------------------------------|---------------------------------------------------|---------------------------------------------------------------------------|----------------------------------------------------------------|--------------------------------------------------------------------------------------------|--------|
|                                                          |                                                   | PROPOSEI                                                                  | D VERTICAL                                                     | CIRCULATION                                                                                |        |
|                                                          |                                                   | STAGE 2D G                                                                | FA MODIFICA                                                    | TIONS                                                                                      |        |
|                                                          | LEVEL<br>GROUND                                   | AREA<br>-24.15 m <sup>2</sup>                                             | AREA<br>0                                                      | INCREMENTAL                                                                                |        |
|                                                          | LEVEL 1<br>LEVEL 2                                | -24.15 m <sup>2</sup><br>-561.29 m <sup>2</sup><br>-609.59 m <sup>2</sup> | 0                                                              | -24.15 m <sup>2</sup><br>-561.29 m <sup>2</sup><br>-609.59 m <sup>2</sup>                  |        |
| A 25/08/<br>A 25/08/<br>A 25/08/<br>A 25/08/<br>A 25/08/ | DRESS : 145                                       |                                                                           | Des<br>R ROAD, BROOK<br>CROSS STI                              |                                                                                            |        |
|                                                          | С                                                 | le                                                                        | <b>)(</b>                                                      | JS                                                                                         |        |
| General N<br>ALL DIMEI                                   | lote<br>NSIONS TO BE C                            | centre Desig<br>"people pr                                                | gn & Const<br>otecting people                                  | NLY TO BE USED. REFER                                                                      | TO ALL |
| DETAIL DE<br>WORK. RE<br>COPYRIGI                        | RAWINGS, STRU<br>EFER ANY DISCI<br>HT OF THE DESI | JCTURAL, MECHANICA<br>REPANCIES TO THE AR                                 | L & SERVICES DRAWI<br>RCHITECT. DO NOT SC<br>RETAINED BY SCENT | NLY TO BE USED. REFER<br>NGS BEFORE COMMENCI<br>ALE FROM DRAWINGS.<br>RE DESIGN AND CONSTR | NG     |
|                                                          | g Extra-oro                                       |                                                                           | Connecting &                                                   |                                                                                            |        |
|                                                          | Scentre<br>85 Cas<br>Phone                        | e Design and<br>stlereagh Stre<br>(02) 9358 70<br>PO Box 4004             | Constructior<br>eet. Sydney<br>00 Fax (02                      | n Pty Limited<br>NSW 2000<br>) 9028 8500                                                   |        |
| PF                                                       | ROP                                               | E 2D<br>OSE<br>JND L                                                      | D PL                                                           |                                                                                            |        |
| Drawing S<br>As<br>indic<br>Project No                   | eated                                             | Scale Bar 1:1                                                             | 10 20                                                          |                                                                                            | 0      |
| Drawing N                                                |                                                   | ;-01.                                                                     | 0811                                                           | Revision                                                                                   |        |

northern beaches council

|                                        |                                                      | SCOP                                                        | E LEGEND                                                                 |                                                  |             |
|----------------------------------------|------------------------------------------------------|-------------------------------------------------------------|--------------------------------------------------------------------------|--------------------------------------------------|-------------|
|                                        |                                                      | AREA IN                                                     | SCOPE                                                                    |                                                  |             |
|                                        |                                                      | AREA NO                                                     | t in scope                                                               |                                                  |             |
|                                        |                                                      |                                                             | D TENANCY A                                                              |                                                  |             |
|                                        |                                                      | PROPOSEI                                                    | D COMMON M                                                               | ALL AREA                                         | 2           |
|                                        |                                                      |                                                             | D VERTICAL                                                               | CIRCULATION                                      |             |
|                                        |                                                      |                                                             |                                                                          |                                                  |             |
|                                        | S                                                    |                                                             | FA MODIFICA                                                              |                                                  |             |
|                                        | LEVEL                                                | LOST<br>AREA                                                | GAINED<br>AREA                                                           | TOTAL<br>INCREMENTAL                             |             |
|                                        | GROUND                                               | -24.15 m <sup>2</sup>                                       | 0                                                                        | -24.15 m <sup>2</sup><br>-24.15 m <sup>2</sup>   |             |
|                                        | LEVEL 2                                              | -561.29 m <sup>2</sup><br>-609.59 m <sup>2</sup>            | 0                                                                        | -561.29 m <sup>2</sup><br>-609.59 m <sup>2</sup> |             |
|                                        | TUTAL                                                |                                                             | 0                                                                        | -009.39 111                                      |             |
| A 25/08/                               | DRESS : 145 (                                        |                                                             | Desc<br>R ROAD, BROOK<br>CROSS STF                                       |                                                  |             |
|                                        | 0                                                    |                                                             | )((                                                                      | JS                                               |             |
| S                                      |                                                      | entre Desi<br>"people pr                                    | gn & Constr<br>rotecting people                                          |                                                  | <b>&gt;</b> |
| DETAIL DE<br>WORK. RE                  | NSIONS TO BE CH<br>RAWINGS, STRUC<br>EFER ANY DISCRE | ECKED ON SITE, WR<br>TURAL, MECHANICA<br>EPANCIES TO THE AF | L & SERVICES DRAWIN<br>RCHITECT. DO NOT SC.                              | NLY TO BE USED. REFER                            | ING         |
| COPYRIGH                               | HT OF THE DESIG                                      |                                                             | RETAINED BY SCENT                                                        | RE DESIGN AND CONSTI                             | RUCTION.    |
|                                        | g Extra-ordi                                         | nary Places,                                                | Connecting & RING                                                        |                                                  |             |
|                                        | Scentre<br>85 Cast<br>Phone (                        | Design and<br>lereagh Stre<br>02) 9358 70<br>O Box 4004     | Construction<br>eet. Sydney<br>000 Fax (02)<br>Sydney NSV<br>000 267 265 | Pty Limited<br>NSW 2000<br>) 9028 8500           |             |
| PF                                     |                                                      |                                                             | D PL                                                                     | AN -                                             |             |
| Drawing S<br>As<br>indic<br>Project No | ated                                                 | Scale Bar 1:1                                               | 10 20                                                                    | 3 <u>0 4</u> 0 9                                 | 50          |
| D1'<br>Drawing N                       |                                                      | 2:18:19 PM                                                  |                                                                          | Revision                                         |             |