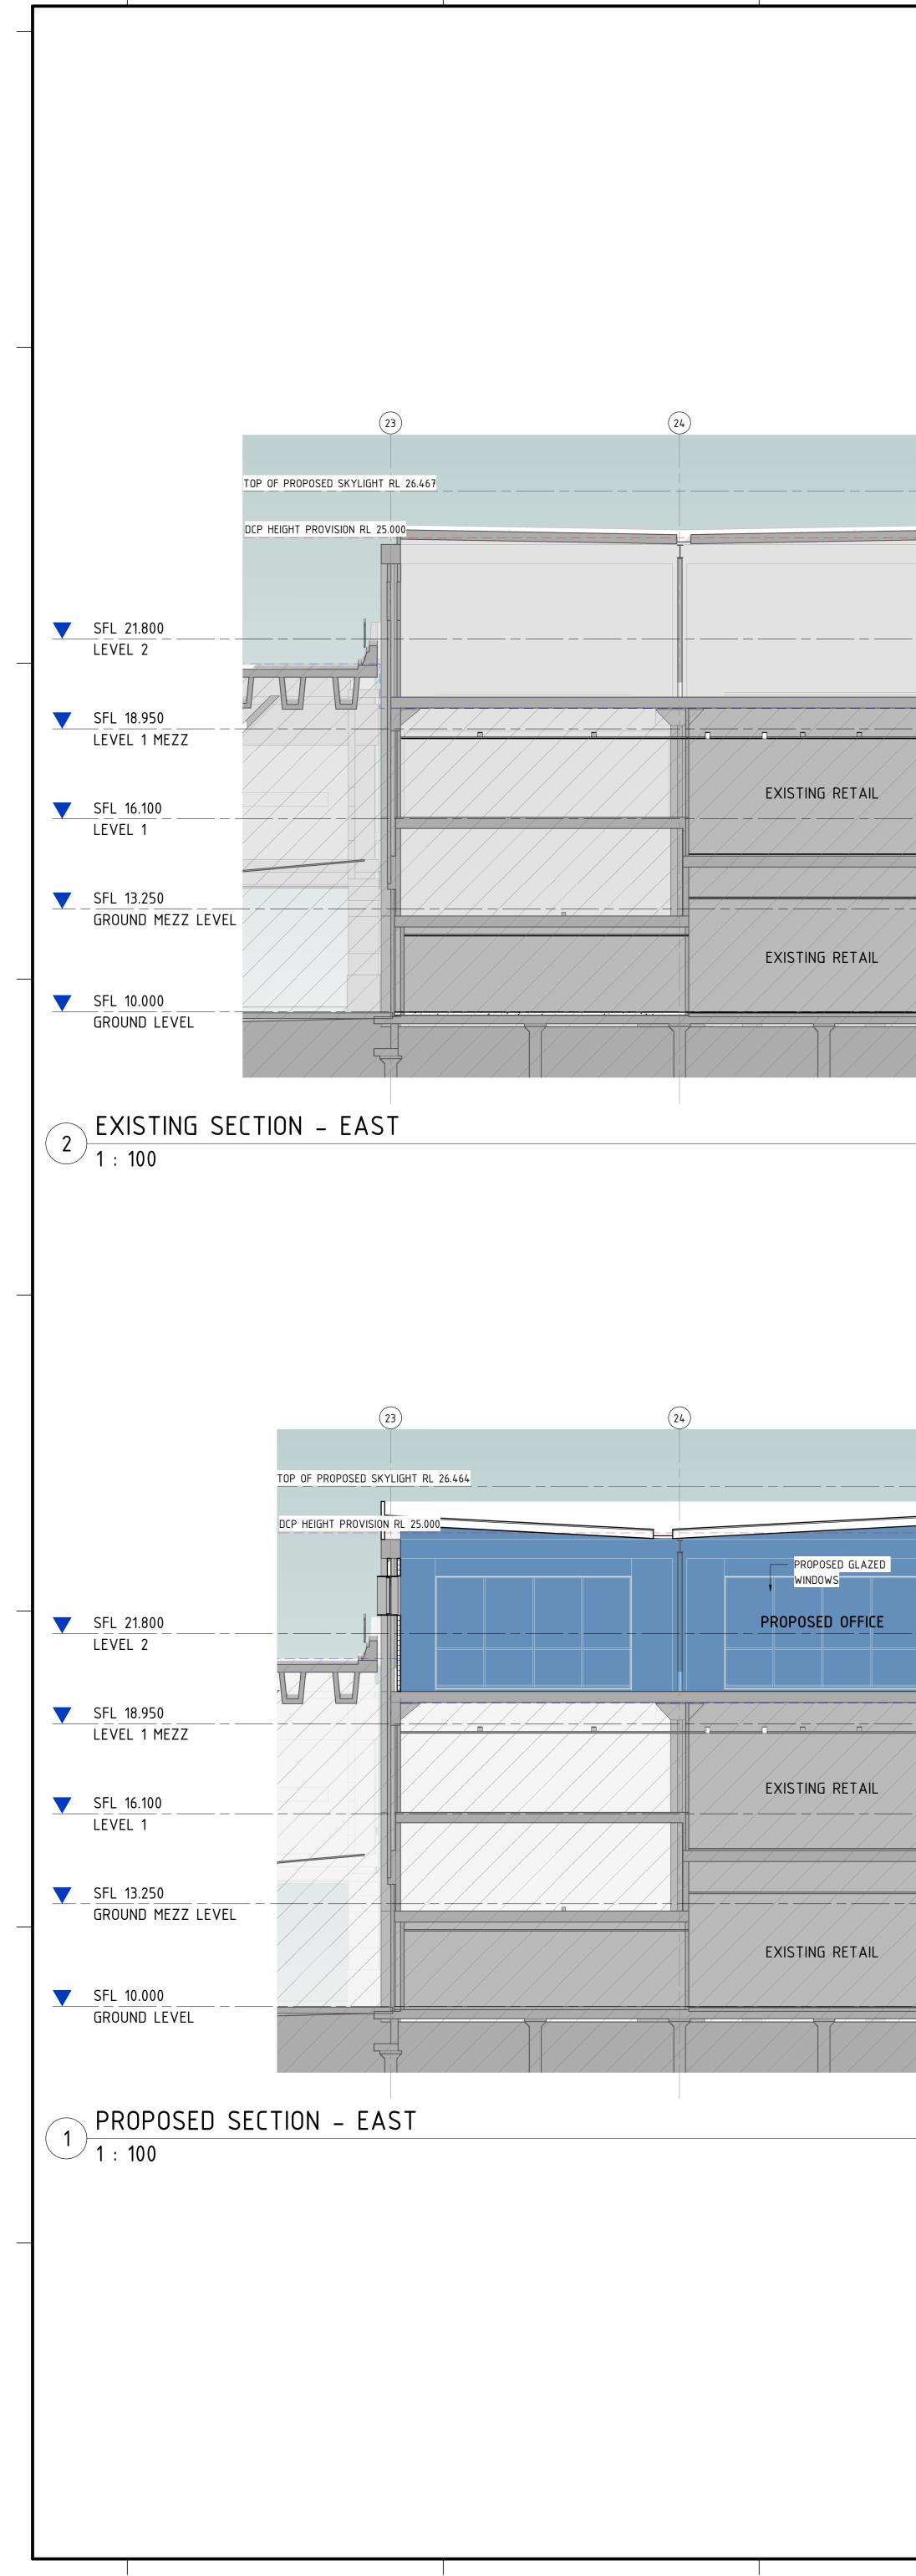

northern beaches council THIS PLAN IS TO BE READ IN CONJUNCTION WITH THE CONDITIONS OF DEVELOPMENT CONSENT DA2022/1822

| (25 | 26)                          | 27)                 | (28)                | 9) (30             | ) (31                 | )                   |
|-----|------------------------------|---------------------|---------------------|--------------------|-----------------------|---------------------|
|     | PROPOSED PARAPET             | PROPOSED RE-PITCHED | PROPOSED BOX GUTTER |                    | PROPOSED SKYLIGHT     |                     |
|     | € RL 25.990                  |                     | PR                  | ROPOSED SKYLIGHT   |                       |                     |
| P_  | <u> </u>                     | PROPOSED GLAZED     | EXISTING ENTRY DOOR | PROPOSED GLAZED    | PROPOSED SLIDING DOOR | PROPOSED METAL ROOF |
|     | <br>                         |                     | PROPOSED OFFICE     | EXISTING STAIR AND | PROPOSED COMMON       | PROPOSED BRIDGE     |
|     |                              |                     |                     |                    |                       |                     |
|     |                              |                     |                     |                    |                       |                     |
|     |                              |                     | EXISTING RETAIL     |                    |                       |                     |
|     |                              |                     |                     |                    |                       |                     |
|     |                              |                     |                     |                    |                       |                     |
|     |                              |                     |                     |                    |                       |                     |
|     | AREA NOT IN<br>SCOPE OF WORK |                     | EXISTING RETAIL     |                    |                       |                     |
|     |                              |                     |                     |                    |                       |                     |
|     |                              |                     |                     |                    |                       |                     |
|     | 1                            | 1                   | 1                   |                    |                       |                     |