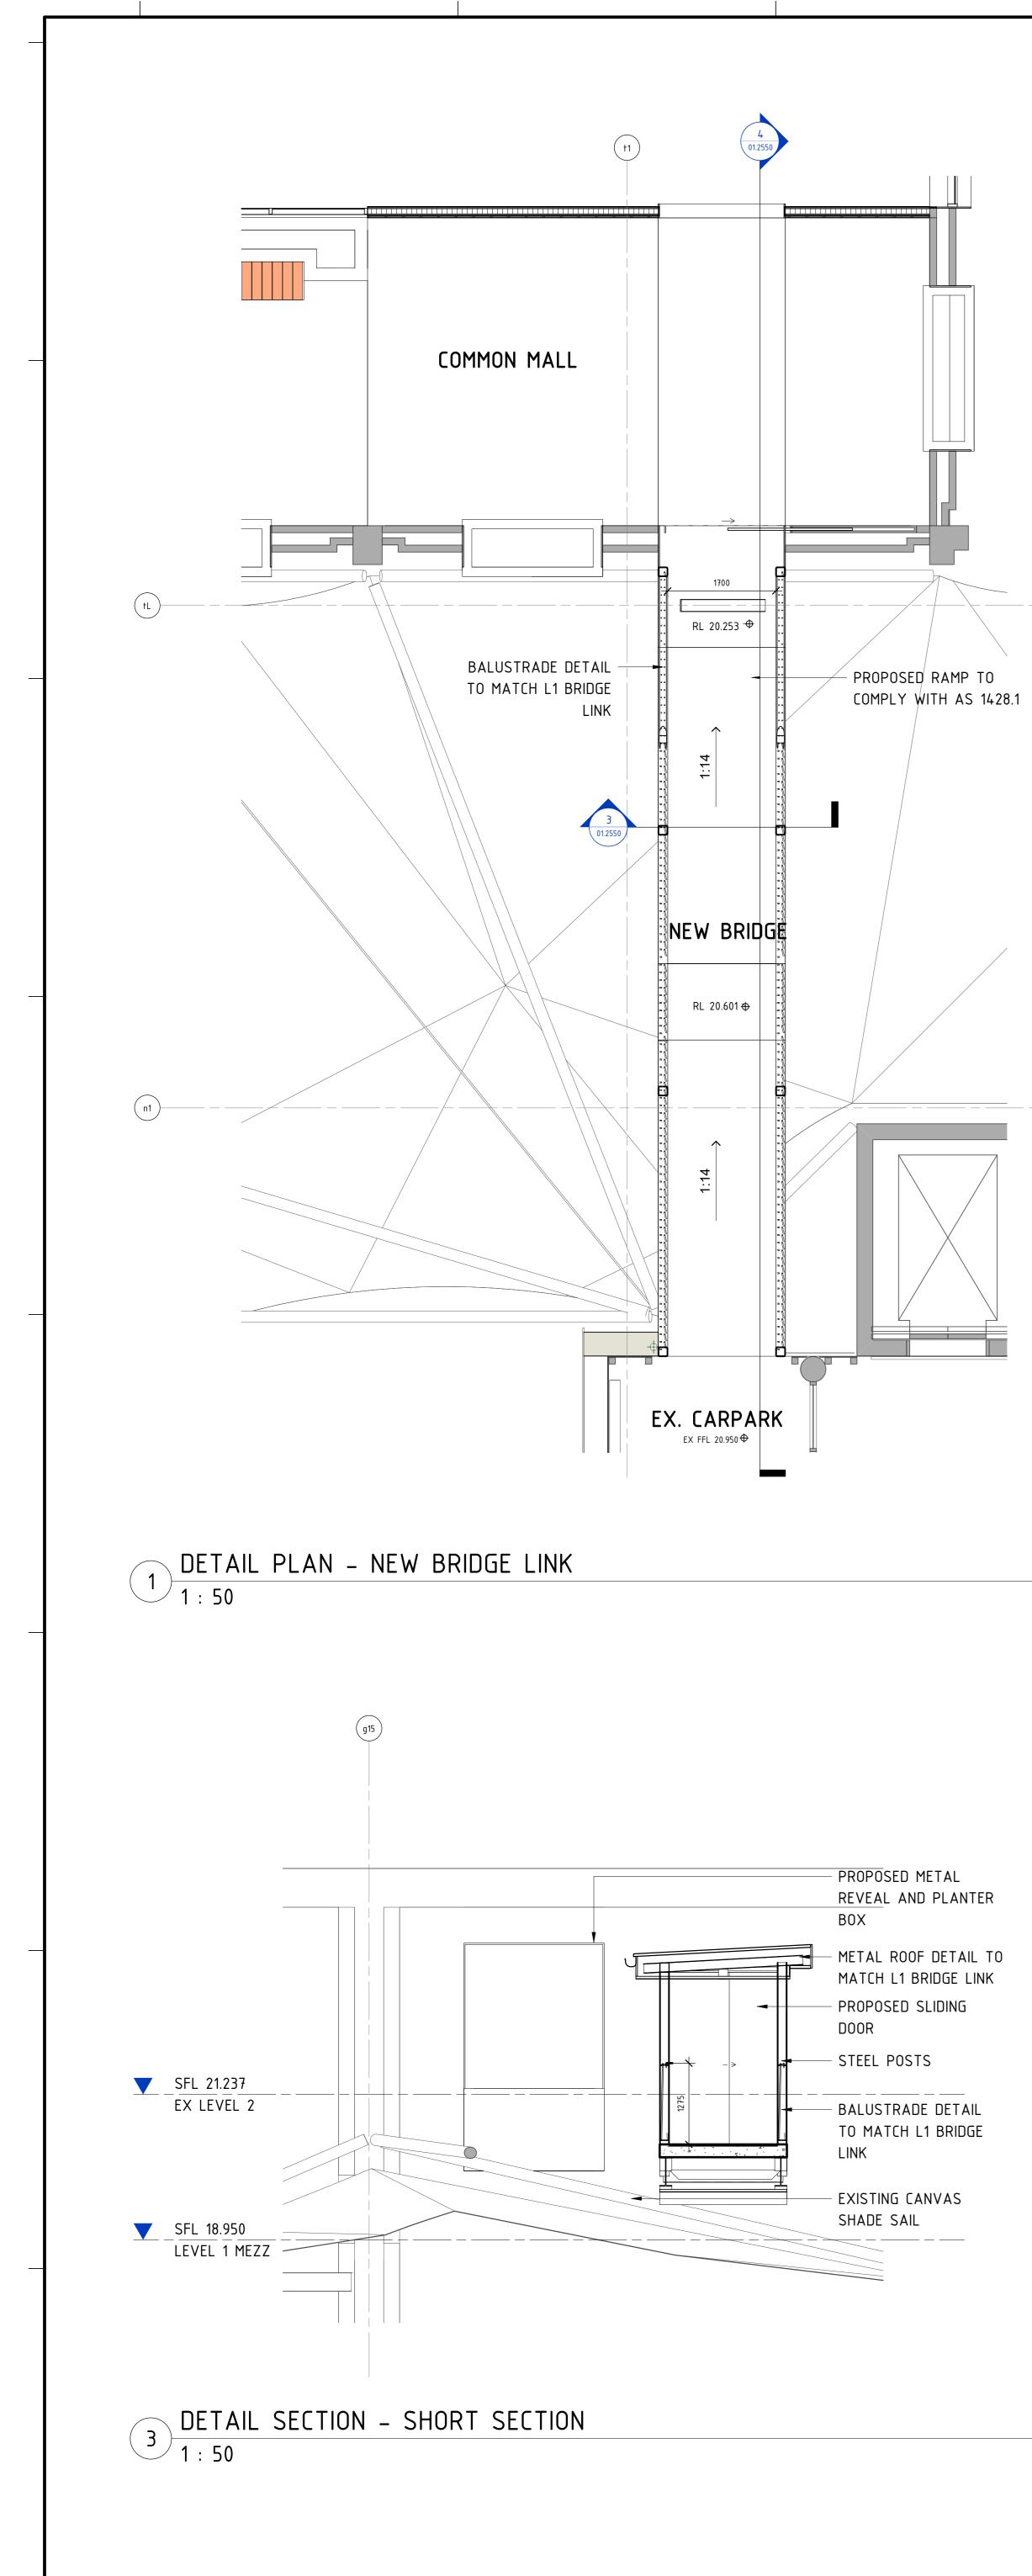

NEW FLUSH-SET 9mm USG BORAL AQUA TOUGH SUSPENDED CEILING. PAINT FINISH. REFER SDC-14 SERIES FOR DETAILS.

NEW BALUSTRADE. REFER TO ENGINEERS DETIALS.

> northern beaches council THIS PLAN IS TO BE READ IN CONJUNCTION WITH THE CONDITIONS OF DEVELOPMENT CONSENT DA2022/1822

 $(2) \frac{\text{METAL ROOF AND BALUSTRADE TO MATCH EXISTING LEVEL 1 BRIDGE DETAIL}{\text{NTS}}$ 

 $(4) \frac{\text{DETAIL SECTION - LONG SECTION}}{1:50}$ 

northern beaches council