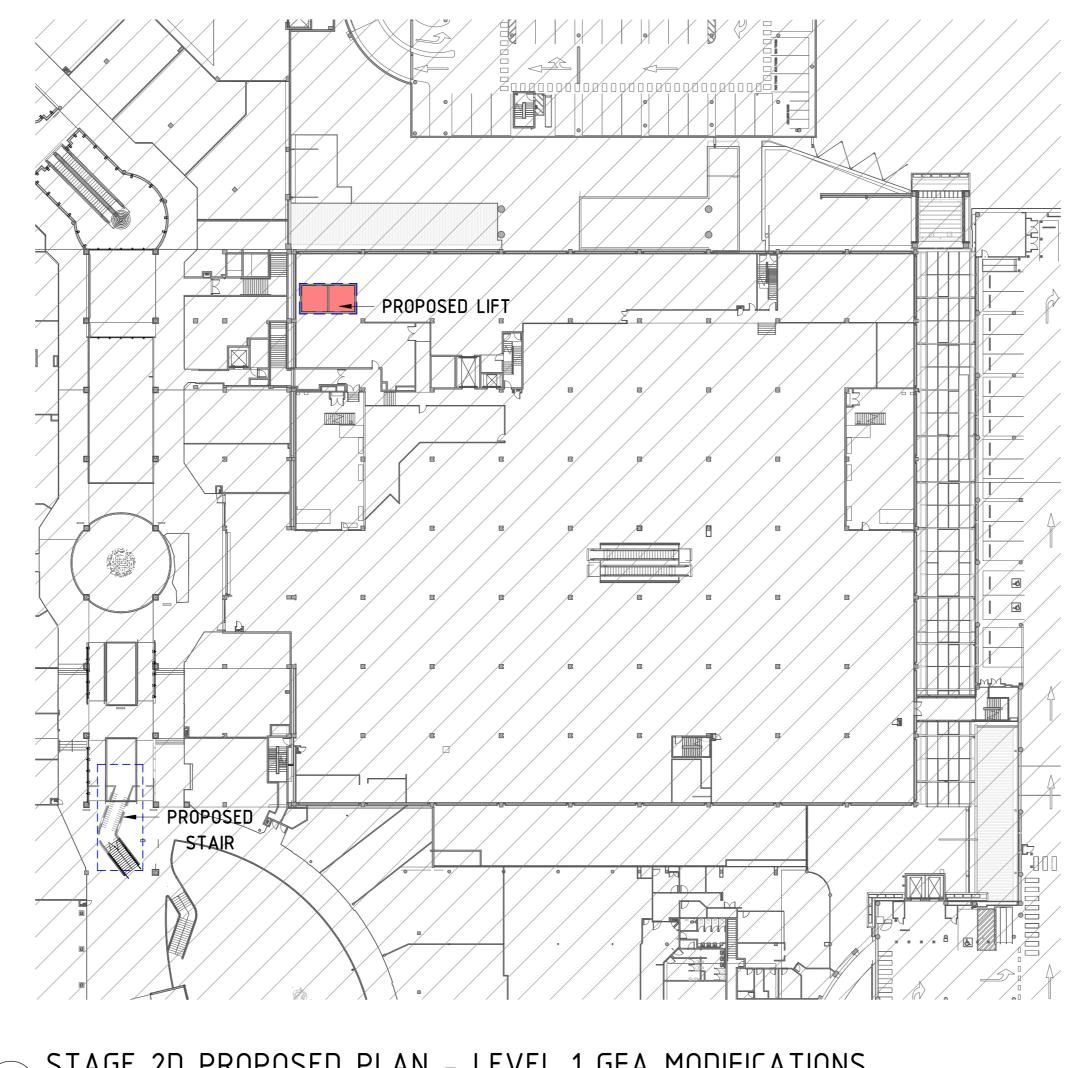

THIS PLAN IS TO BE READ IN CONJUNCTION WITH THE CONDITIONS OF DEVELOPMENT CONSENT DA2022/1822

| ) | 8) (g                                                      | 9) (g1       | 0) (g     |               | 12) (g       | 13) (g14                                 |
|---|------------------------------------------------------------|--------------|-----------|---------------|--------------|------------------------------------------|
|   |                                                            |              |           |               |              |                                          |
|   |                                                            | 2<br>01.2511 |           |               |              |                                          |
|   | LIFT APROVED BY CDC,<br>CHANGE IN GFA NOTED<br>IN DA SCOPE |              |           |               |              |                                          |
|   |                                                            |              |           |               |              |                                          |
|   |                                                            |              |           |               |              |                                          |
|   |                                                            |              |           |               | S            |                                          |
|   |                                                            |              |           |               |              |                                          |
|   |                                                            |              |           |               |              |                                          |
|   |                                                            |              |           | AREA NOT IN   |              |                                          |
|   |                                                            |              | T         | SCOPE OF WORK |              |                                          |
|   |                                                            | 2<br>01.2511 | , , , , , | . , , , , , , | . / 10 1 / / | , <del>,,,_,_,,_,,,,,,,,,,,,,,,,,,</del> |

THIS PLAN IS TO BE READ IN CONJUNCTION WITH THE CONDITIONS OF DEVELOPMENT CONSENT DA2022/1822

|                                                                                                                      | g10 (g11)                                                      | g12 (g13)                                                                                                            | g14) (g15)                                                                                         | g16                                       |  |
|----------------------------------------------------------------------------------------------------------------------|----------------------------------------------------------------|----------------------------------------------------------------------------------------------------------------------|----------------------------------------------------------------------------------------------------|-------------------------------------------|--|
|                                                                                                                      |                                                                |                                                                                                                      |                                                                                                    |                                           |  |
|                                                                                                                      |                                                                |                                                                                                                      |                                                                                                    |                                           |  |
|                                                                                                                      |                                                                |                                                                                                                      | PARAPET RL 25.990                                                                                  |                                           |  |
| PROPOSED BOX GUTTER                                                                                                  | PROPOSED RE-PITCHED ROOF<br>STRUCTURE AND NEW ROOF<br>SHEETING |                                                                                                                      | PROPOSED BOX GUTTER                                                                                |                                           |  |
| NDICATIVE LOCATION<br>OF FUTURE PLANT<br>ROOM DECK FOR<br>TENANCY BELOW.<br>APPROX. HEIGHT 2.5M<br>APPROX. RL 27.651 | EXISTING METAL ROOF<br>OVER PLANT ROOM                         | EX. ROOF RL 29.300<br>INDICATIVE LOEATION<br>OF FUTURE PLANT<br>ROOM DECK FOR<br>TENANCY BELOW.<br>APPROX. RL 27.980 | 3.0°                                                                                               |                                           |  |
| PROPOSED BOX GUTTER                                                                                                  | EXISTING PLANT ROOM<br>OPEN TO SKY                             |                                                                                                                      | PROPOSED POP UP<br>SKYLIGHT<br>BOX GUTTER RL 25.990                                                | H.                                        |  |
| PROPOSED RE-PITCHED<br>ROOF STRUCTURE AND<br>NEW ROOF SHEETING<br>EXISTING MECH.<br>EXHAUST                          | PROPOSED RE-PITCHED ROOF<br>STRUCTURE AND NEW ROOF<br>SHEETING | PROPOSED POP UP<br>SKYLIGHT<br>TOP OF PROPOSED SKYLIGHT RL                                                           | PROPOSED BOX GUTTER                                                                                | EXISTING MECH.<br>EXHAUST                 |  |
| INDICATIVE LOCATION OF<br>SMOKE EXHAUST TO<br>SERVICE TENANCY BELOW.<br>APPROX HEIGHT 2M                             | PROPOSED RE-PITCHED ROOF<br>STRUCTURE AND NEW ROOF<br>SHEETING | PROPOSED POP UP<br>SKYLIGHT<br>TOP OF PROPOSED SKYLIGHT RL                                                           | INDICATIVE LOCATION OF<br>SMOKE EXHAUST TO<br>SERVICE TENANCY BELOW.<br>APPROX HEIGHT 2M<br>26.465 | PROPOSED METAL                            |  |
| PROPOSED BOX GUTTER                                                                                                  | PROPOSED RE-PITCHED ROOF<br>STRUCTURE AND NEW ROOF<br>SHEETING | PROPOSED POP UP<br>SKYLIGHT<br>TOP OF PROPOSED SKYLIGHT RL                                                           | 26.465                                                                                             | ROOF OVER<br>EXISTING BRIDGE              |  |
| PROPOSED BOX GUTTER                                                                                                  | PROPOSED RE-PITCHED ROOF<br>STRUCTURE AND NEW ROOF<br>SHEETING | PROPOSED POP UP<br>SKYLIGHT<br>TOP OF PROPOSED SKYLIGHT RL 2                                                         | 6.465                                                                                              |                                           |  |
| PROPOSED BOX GUTTER                                                                                                  | PROPOSED SKYLIGHT                                              | PROPOSED RE-PITCHED ROOF<br>STRUCTURE AND NEW ROOF<br>SHEETING                                                       | PROPOSED SKYLIGHT<br>PARAPET RL 25.990                                                             |                                           |  |
|                                                                                                                      |                                                                |                                                                                                                      |                                                                                                    | PROPOSED METAL<br>ROOF OVER NEW<br>BRIDGE |  |
|                                                                                                                      | AREA NOT IN<br>SCOPE OF WORK                                   |                                                                                                                      |                                                                                                    |                                           |  |
|                                                                                                                      |                                                                |                                                                                                                      |                                                                                                    |                                           |  |