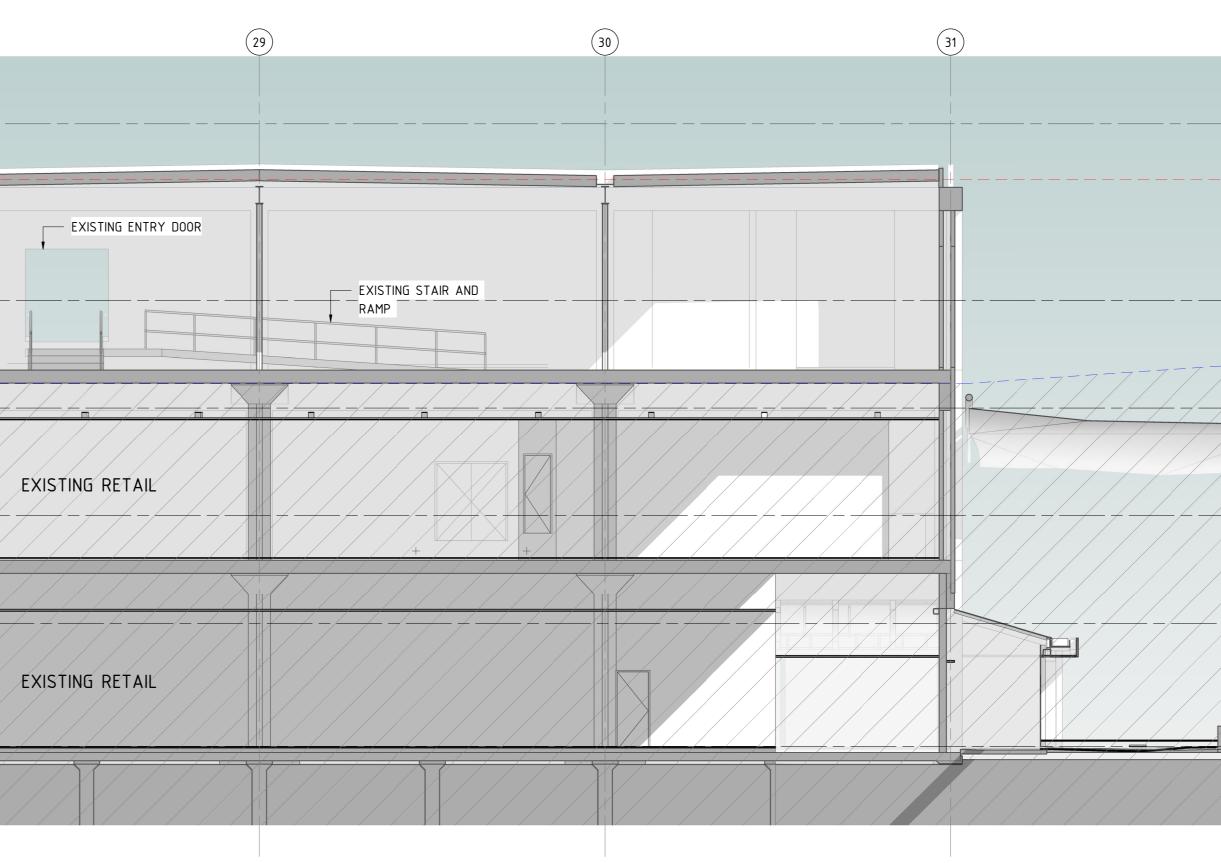

northern beaches council THIS PLAN IS TO BE READ IN CONJUNCTION WITH THE CONDITIONS OF DEVELOPMENT CONSENT DA2022/1822

| (25 | 26)                          | 27)                 | (28)                | 9) (30             | ) (31                 | )                   |
|-----|------------------------------|---------------------|---------------------|--------------------|-----------------------|---------------------|
|     | PROPOSED PARAPET             | PROPOSED RE-PITCHED | PROPOSED BOX GUTTER |                    | PROPOSED SKYLIGHT     |                     |
|     | € RL 25.990                  |                     | PR                  | ROPOSED SKYLIGHT   |                       |                     |
| P_  | <u> </u>                     | PROPOSED GLAZED     | EXISTING ENTRY DOOR | PROPOSED GLAZED    | PROPOSED SLIDING DOOR | PROPOSED METAL ROOF |
|     | <br>                         |                     | PROPOSED OFFICE     | EXISTING STAIR AND | PROPOSED COMMON       | PROPOSED BRIDGE     |
|     |                              |                     |                     |                    |                       |                     |
|     |                              |                     |                     |                    |                       |                     |
|     |                              |                     | EXISTING RETAIL     |                    |                       |                     |
|     |                              |                     |                     |                    |                       |                     |
|     |                              |                     |                     |                    |                       |                     |
|     |                              |                     |                     |                    |                       |                     |
|     | AREA NOT IN<br>SCOPE OF WORK |                     | EXISTING RETAIL     |                    |                       |                     |
|     |                              |                     |                     |                    |                       |                     |
|     |                              |                     |                     |                    |                       |                     |
|     | 1                            | 1                   | 1                   |                    |                       |                     |