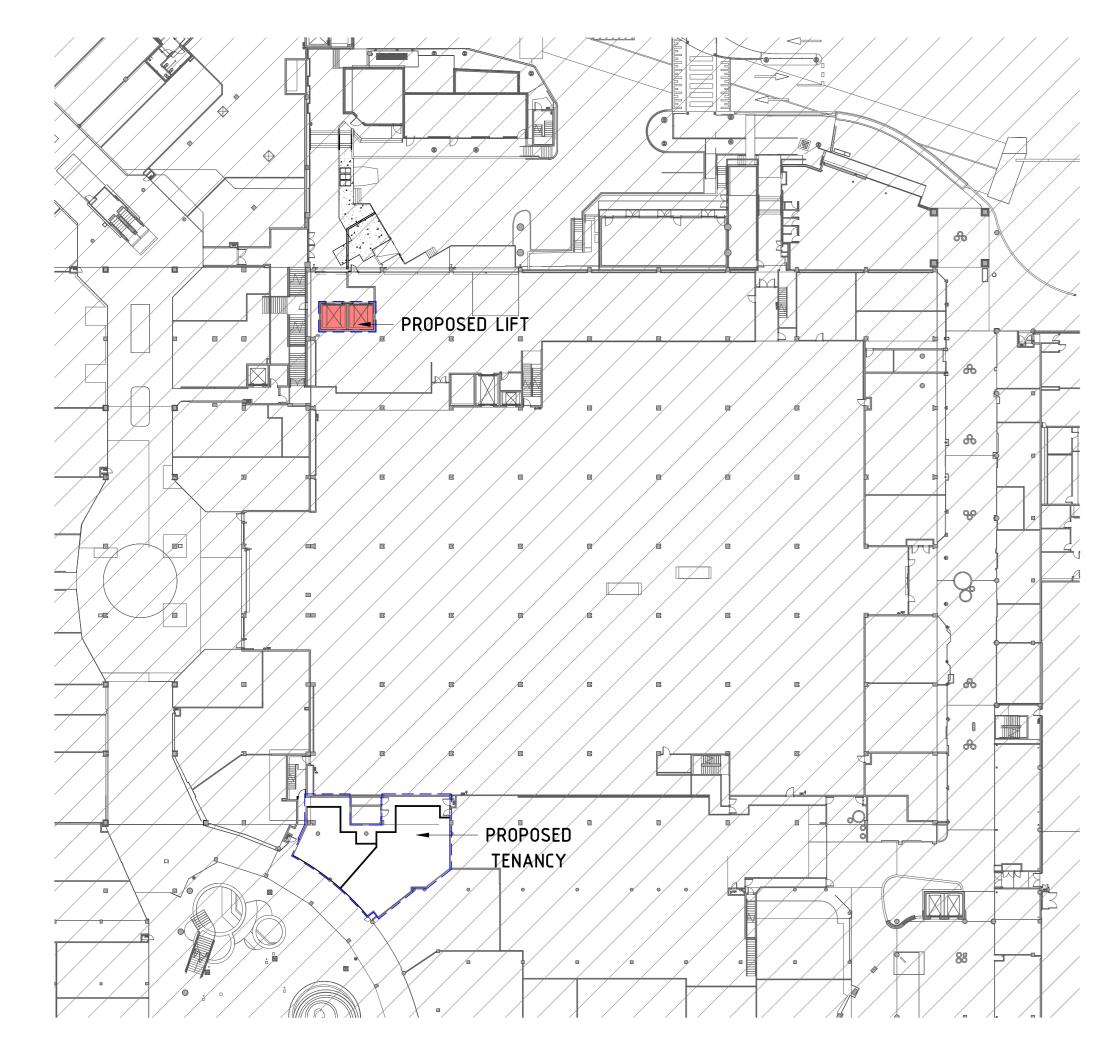

2 STAGE 2D PROPOSED PLAN – GROUND LEVEL GFA MODIFICATIONS 1 : 500

 $\underbrace{1}_{1:500} STAGE 2D PROPOSED PLAN - LEVEL 1 GFA MODIFICATIONS$ 

| g7)                         |                                                            | gg) (g                                                                                            |              | g11)                           | g12) | g14) (g | 15) |
|-----------------------------|------------------------------------------------------------|---------------------------------------------------------------------------------------------------|--------------|--------------------------------|------|---------|-----|
|                             |                                                            |                                                                                                   |              |                                |      |         |     |
|                             |                                                            |                                                                                                   |              |                                |      |         |     |
|                             | LIFT APROVED BY CDC,<br>CHANGE IN GFA NOTED<br>IN DA SCOPE |                                                                                                   |              |                                |      |         |     |
|                             |                                                            |                                                                                                   |              |                                |      |         |     |
|                             |                                                            |                                                                                                   |              |                                |      |         |     |
|                             |                                                            |                                                                                                   |              |                                |      |         |     |
|                             |                                                            |                                                                                                   |              |                                |      |         | 1   |
|                             |                                                            |                                                                                                   | E<br>B       | EXISTING DAVID JONE<br>TENANCY |      |         |     |
|                             |                                                            |                                                                                                   |              |                                |      |         |     |
|                             | EX. PLANT/SERVICES                                         | EXISTING FIRE HOS                                                                                 |              |                                |      |         |     |
| EXISTING<br>TENANCY         | EXISTING MALL<br>SPACE                                     | TO BE DECOMISSION<br>TENANCY WALL TO B<br>DEMOLISHED<br>EXISTING FLOOR AND<br>FINISHES TO BE DEMO | E<br>CEILING | EXISTING<br>TENANCY            |      |         |     |
| EXISTING<br>COVERED<br>MALL | EXIST<br>TENAN                                             |                                                                                                   |              | AREA NOT IN<br>SCOPE OF WORK   |      |         |     |
|                             |                                                            |                                                                                                   |              |                                |      |         |     |
|                             |                                                            |                                                                                                   |              |                                |      |         |     |

northern beacher council

|                             |                                                            | g) (g1                                                                                                  | 0) (91 | 11) (g1                        | 2) (g | (g1 | g15 | g16 |
|-----------------------------|------------------------------------------------------------|---------------------------------------------------------------------------------------------------------|--------|--------------------------------|-------|-----|-----|-----|
|                             |                                                            |                                                                                                         |        |                                |       |     |     |     |
|                             |                                                            |                                                                                                         |        |                                |       |     |     |     |
|                             | LIFT APROVED BY CDC,<br>CHANGE IN GFA NOTED<br>IN DA SCOPE |                                                                                                         |        |                                |       |     |     |     |
|                             |                                                            |                                                                                                         |        |                                |       |     |     |     |
|                             |                                                            |                                                                                                         |        |                                |       |     |     |     |
|                             |                                                            |                                                                                                         |        |                                |       |     |     |     |
|                             |                                                            |                                                                                                         |        |                                |       |     |     |     |
|                             |                                                            |                                                                                                         |        | XISTING DAVID JONES<br>TENANCY |       |     |     |     |
|                             |                                                            |                                                                                                         |        |                                |       |     |     |     |
|                             | EX. PLANT/SERVICES                                         | PROPØSED F<br>CORRIDOR                                                                                  | IRE    |                                |       |     |     |     |
|                             | PROPOSED<br>TENANCY                                        | NEW WALLS FOR<br>PROPOSED FIRE CORRI<br>INTERNAL FINISHES BY<br>TENANT<br>PROPOSED<br>INTERTENANCY WALL | DOR    | EXISTING<br>TENANCY            |       |     |     |     |
| EXISTING<br>COVERED<br>MALL | EXISTI                                                     | - PROPOSED SHOPFRON                                                                                     |        | AREA NOT IN<br>SCOPE OF WORK   |       |     |     |     |
|                             |                                                            |                                                                                                         |        |                                |       |     |     |     |
|                             |                                                            |                                                                                                         |        |                                |       |     |     |     |