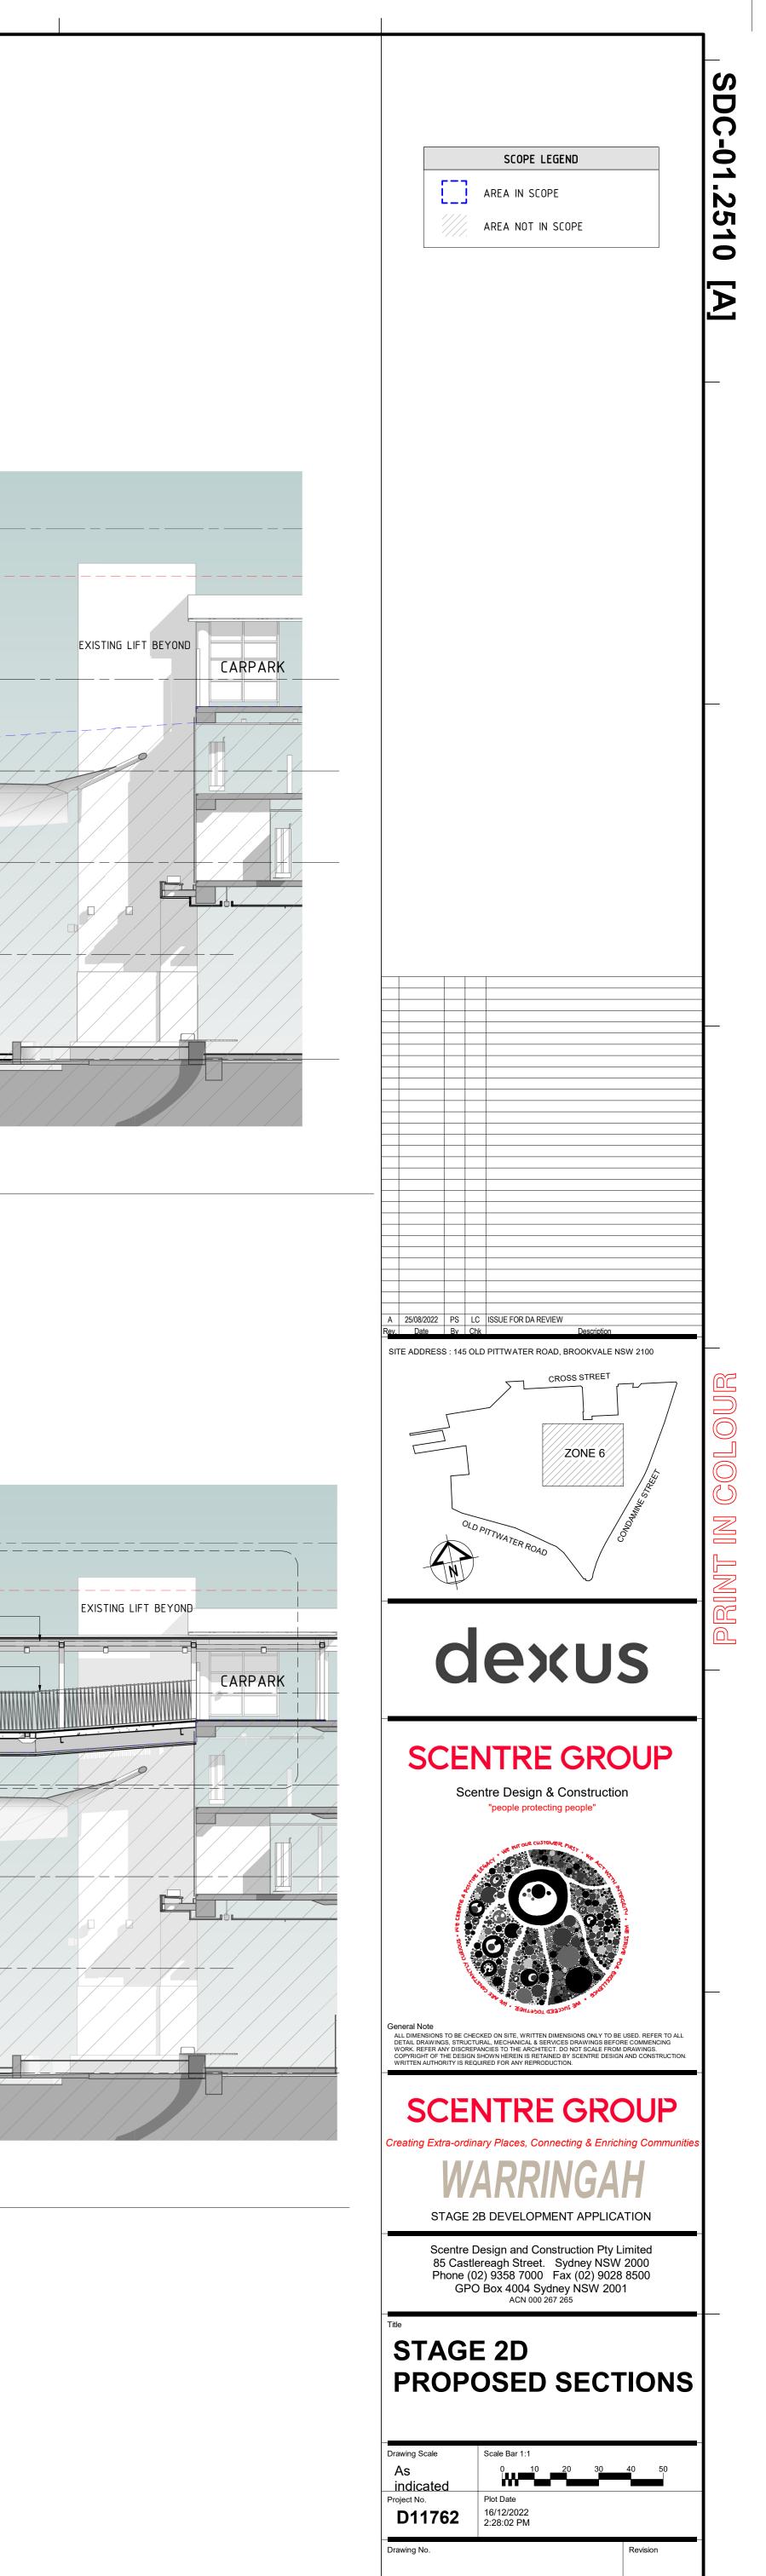

| (25) (26) | ) (2                                  | 27) (28)                    |
|-----------|---------------------------------------|-----------------------------|
|           | EXISTING BOX GUTTER                   | EXISTING RE-PITCHED<br>ROOF |
|           | VACANT FLOOR SPACE<br>FOR NEW TENANCY |                             |
|           |                                       |                             |
|           |                                       |                             |
|           |                                       |                             |
|           | AREA NOT IN<br>SCOPE OF WORK          |                             |
|           |                                       |                             |

northern beaches council THIS PLAN IS TO BE READ IN CONJUNCTION WITH THE CONDITIONS OF DEVELOPMENT CONSENT DA2022/1822

| (25 | 26)                          | 27)                 | (28)                | 9) (30             | ) (31                 | )                   |
|-----|------------------------------|---------------------|---------------------|--------------------|-----------------------|---------------------|
|     | PROPOSED PARAPET             | PROPOSED RE-PITCHED | PROPOSED BOX GUTTER |                    | PROPOSED SKYLIGHT     |                     |
|     | € RL 25.990                  |                     | PR                  | ROPOSED SKYLIGHT   |                       |                     |
| P_  | <u> </u>                     | PROPOSED GLAZED     | EXISTING ENTRY DOOR | PROPOSED GLAZED    | PROPOSED SLIDING DOOR | PROPOSED METAL ROOF |
|     | <br>                         |                     | PROPOSED OFFICE     | EXISTING STAIR AND | PROPOSED COMMON       | PROPOSED BRIDGE     |
|     |                              |                     |                     |                    |                       |                     |
|     |                              |                     |                     |                    |                       |                     |
|     |                              |                     | EXISTING RETAIL     |                    |                       |                     |
|     |                              |                     |                     |                    |                       |                     |
|     |                              |                     |                     |                    |                       |                     |
|     |                              |                     |                     |                    |                       |                     |
|     | AREA NOT IN<br>SCOPE OF WORK |                     | EXISTING RETAIL     |                    |                       |                     |
|     |                              |                     |                     |                    |                       |                     |
|     |                              |                     |                     |                    |                       |                     |
|     | 1                            | 1                   | 1                   |                    |                       |                     |