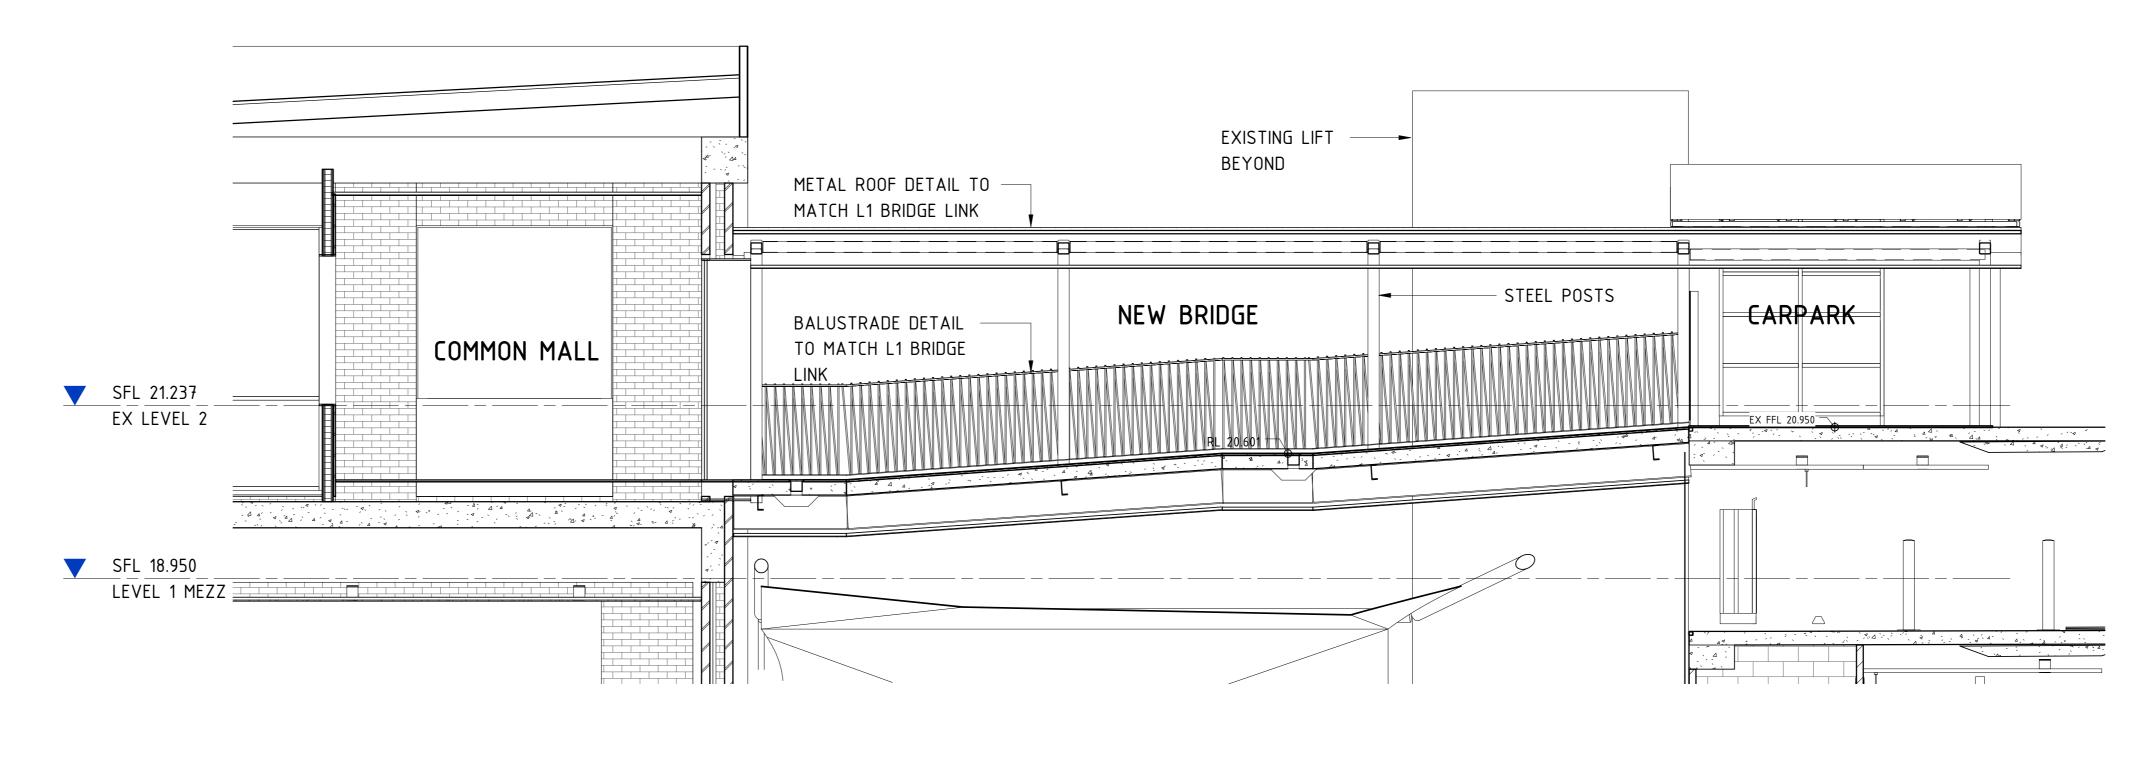

NEW FLUSH-SET 9mm USG BORAL AQUA TOUGH SUSPENDED CEILING. PAINT FINISH. REFER SDC-14 SERIES FOR DETAILS.

NEW BALUSTRADE. REFER TO ENGINEERS DETIALS.

> northern beaches council THIS PLAN IS TO BE READ IN CONJUNCTION WITH THE CONDITIONS OF DEVELOPMENT CONSENT DA2022/1822

 $(2) \frac{\text{METAL ROOF AND BALUSTRADE TO MATCH EXISTING LEVEL 1 BRIDGE DETAIL}{\text{NTS}}$ 

 $(4) \frac{\text{DETAIL SECTION - LONG SECTION}}{1:50}$ 

northern beaches council