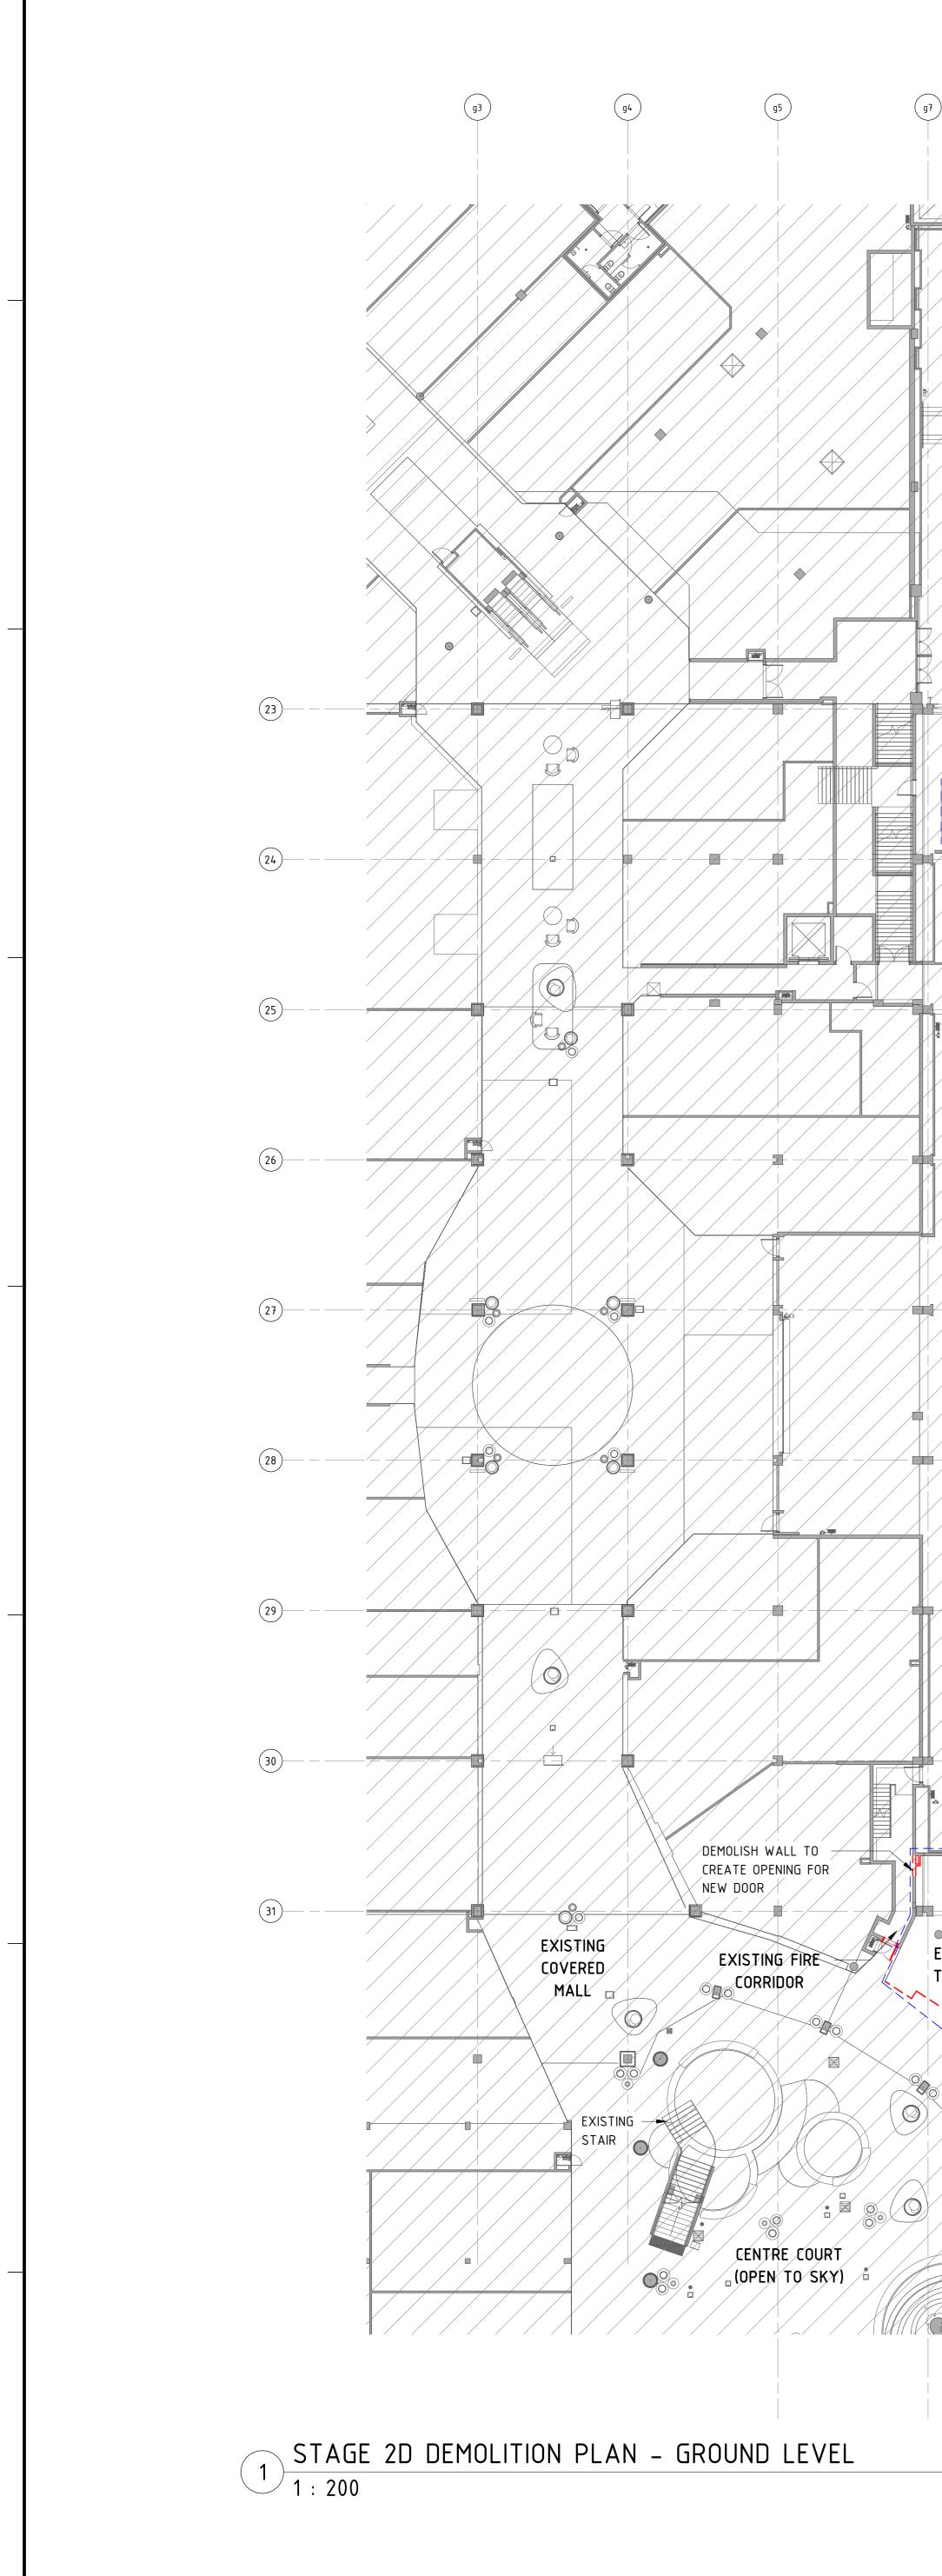

---|----------------|------------------------|--|--|--|--|--|--|
| LEVEL                      | LOST AREA              | GAINED<br>AREA | TOTAL<br>INCREMENTAL   |  |  |  |  |  |  |
| GROUND                     | -24.15 m <sup>2</sup>  | 0              | -24.15 m <sup>2</sup>  |  |  |  |  |  |  |
| LEVEL 1                    | -24.15 m <sup>2</sup>  | 0              | -24.15 m <sup>2</sup>  |  |  |  |  |  |  |
| LEVEL 2                    | -541.76 m <sup>2</sup> | 0              | -541.76 m <sup>2</sup> |  |  |  |  |  |  |
| TOTAL                      | -590.06 m <sup>2</sup> | 0              | -590.06 m <sup>2</sup> |  |  |  |  |  |  |



2 STAGE 2D PROPOSED PLAN – GROUND LEVEL GFA MODIFICATIONS 1 : 500



 $\underbrace{1}_{1:500} STAGE 2D PROPOSED PLAN - LEVEL 1 GFA MODIFICATIONS$ 







| g7)                         |                                                            | gg) (g                                                                                            |              | g11)                           | g12) | g14) (g | 15) |
|-----------------------------|------------------------------------------------------------|---------------------------------------------------------------------------------------------------|--------------|--------------------------------|------|---------|-----|
|                             |                                                            |                                                                                                   |              |                                |      |         |     |
|