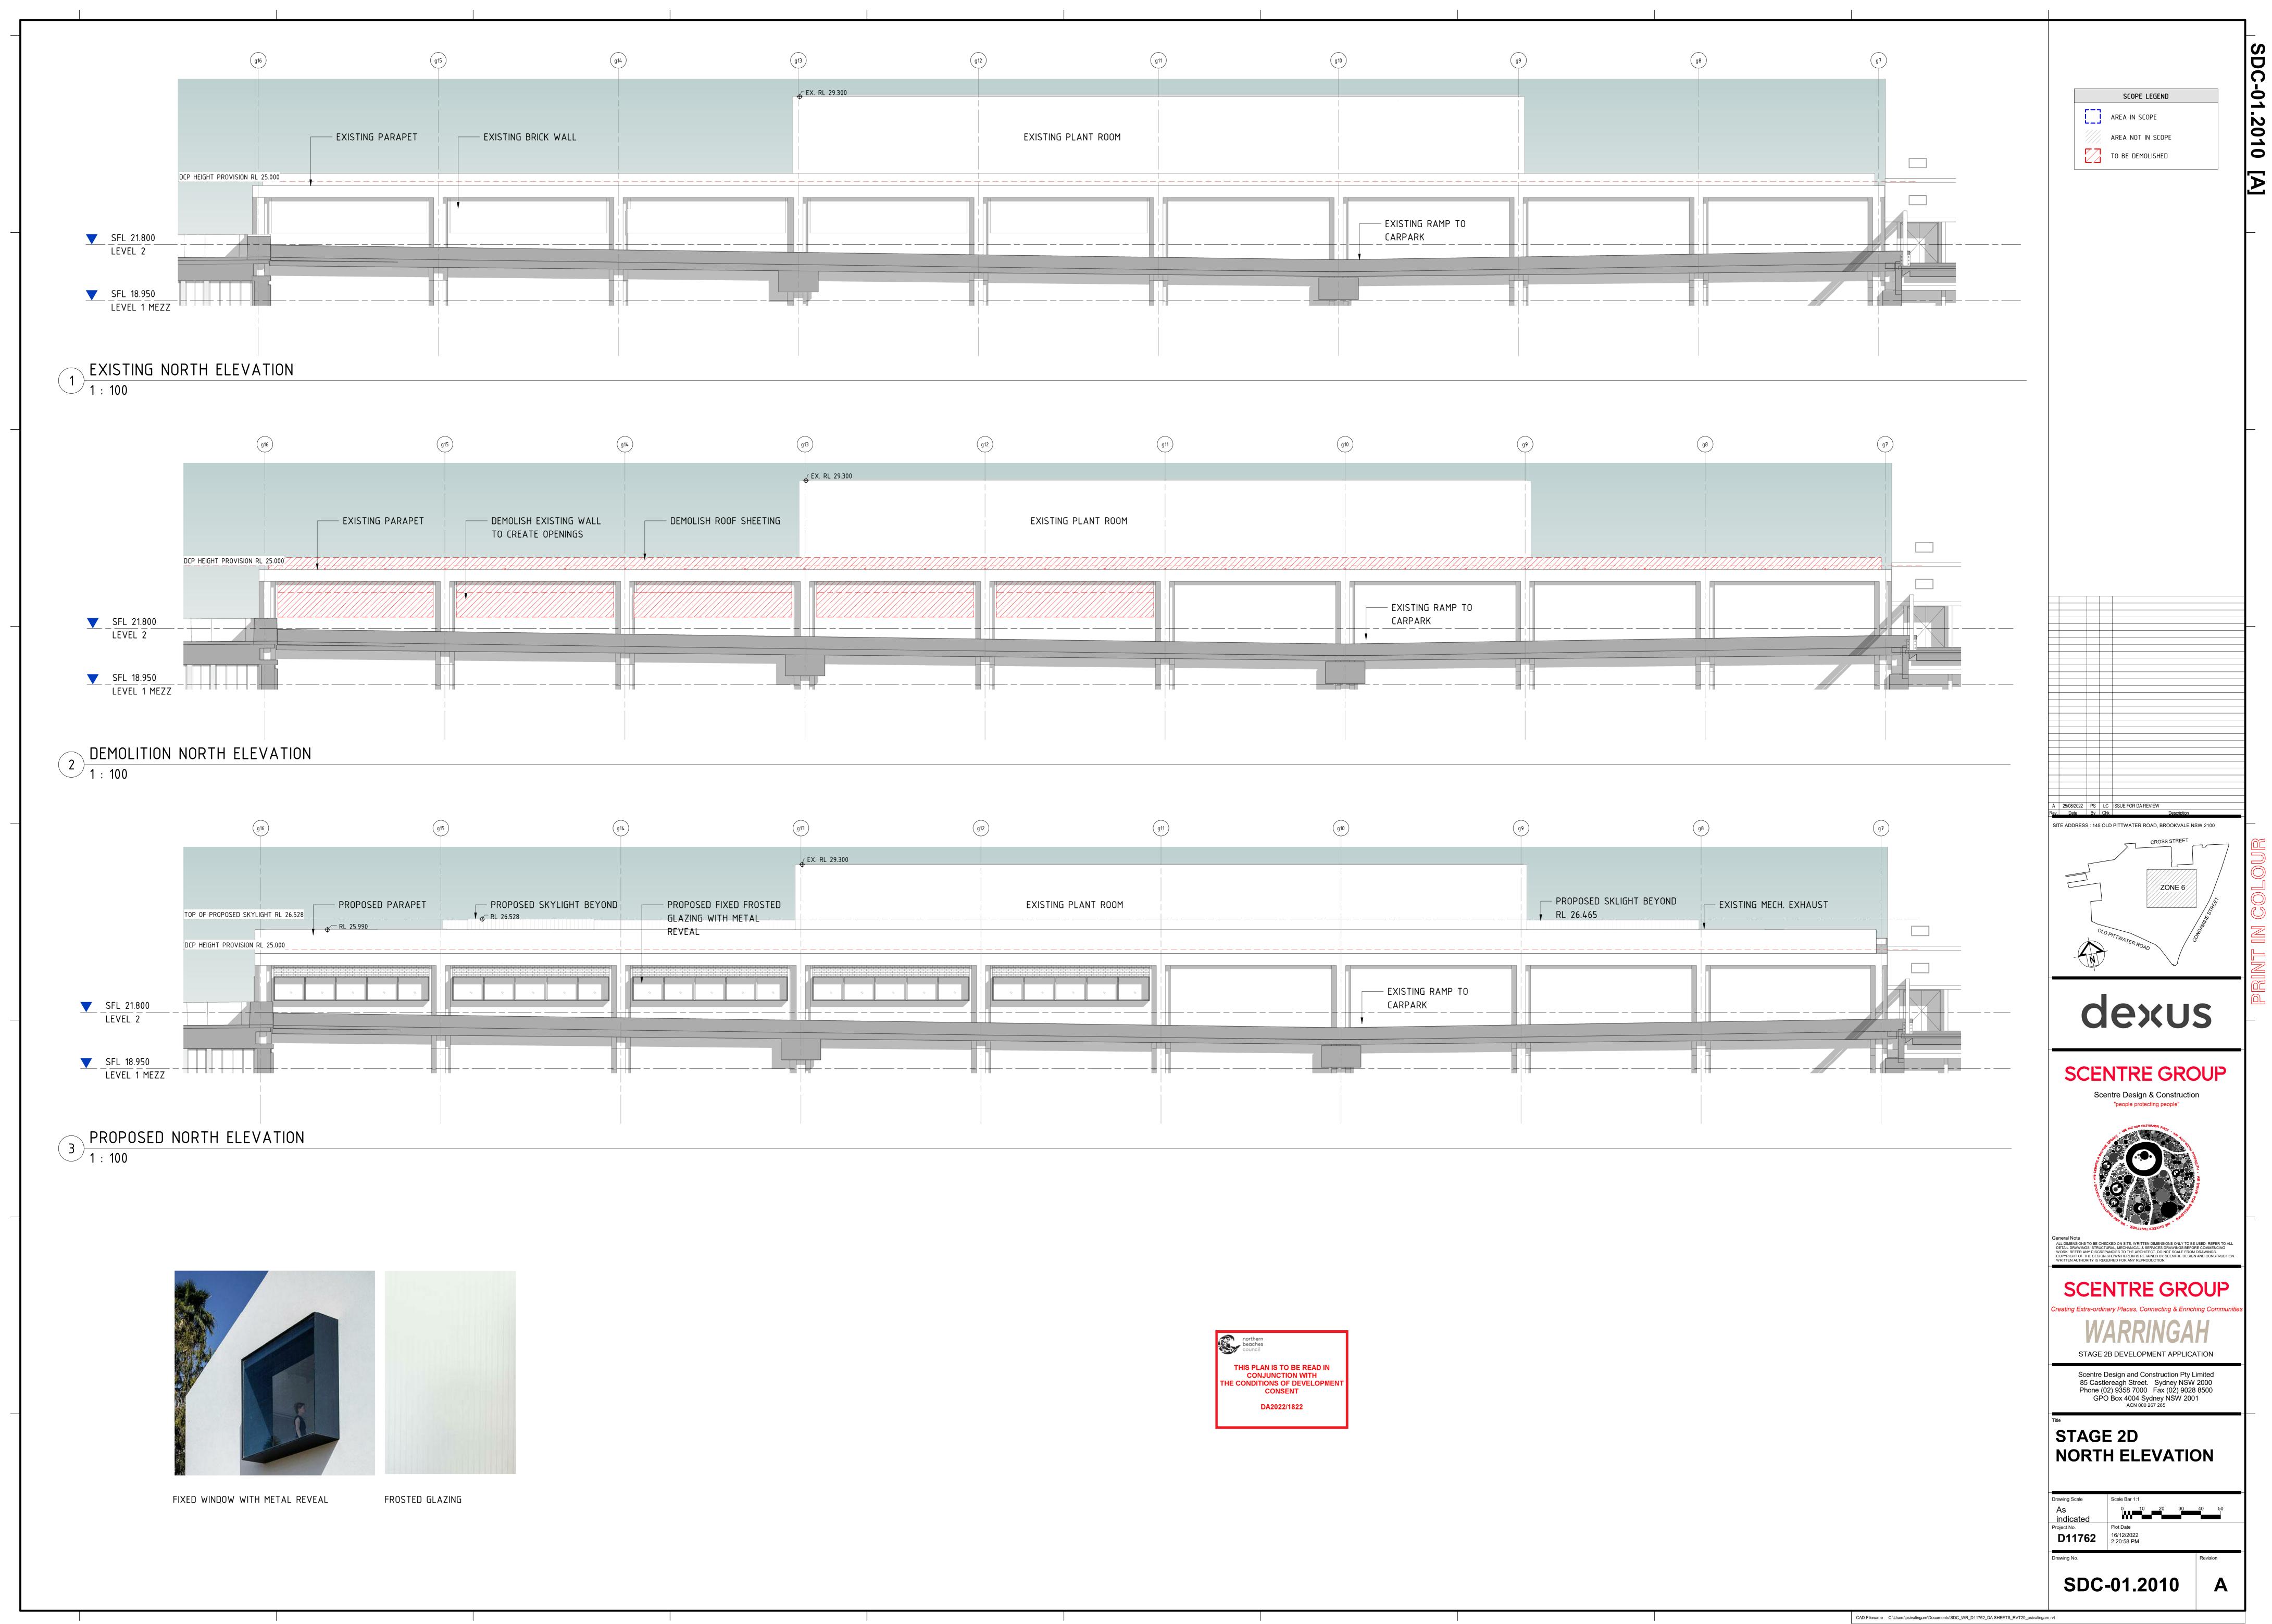

>SCOPE OF WORK                                   |                                                                                                                      |                                                                                                    |                                           |  |
|                                                                                                                      |                                                                |                                                                                                                      |                                                                                                    |                                           |  |

northern beaches council





| g1          | 4                                                      |             | g12                 | g11 |
|-------------|--------------------------------------------------------|-------------|---------------------|-----|
| IGHT BEYOND | PROPOSED FIXED FROSTED<br>GLAZING WITH METAL<br>REVEAL | <pre></pre> | EXISTING PLANT ROOM |     |
|             |                                                        |             |                     |     |
|             |                                                        |             |                     |     |
|             |                                                        |             |                     |     |



| 26                             | 25 | 24)      | (       |
|--------------------------------|----|-----