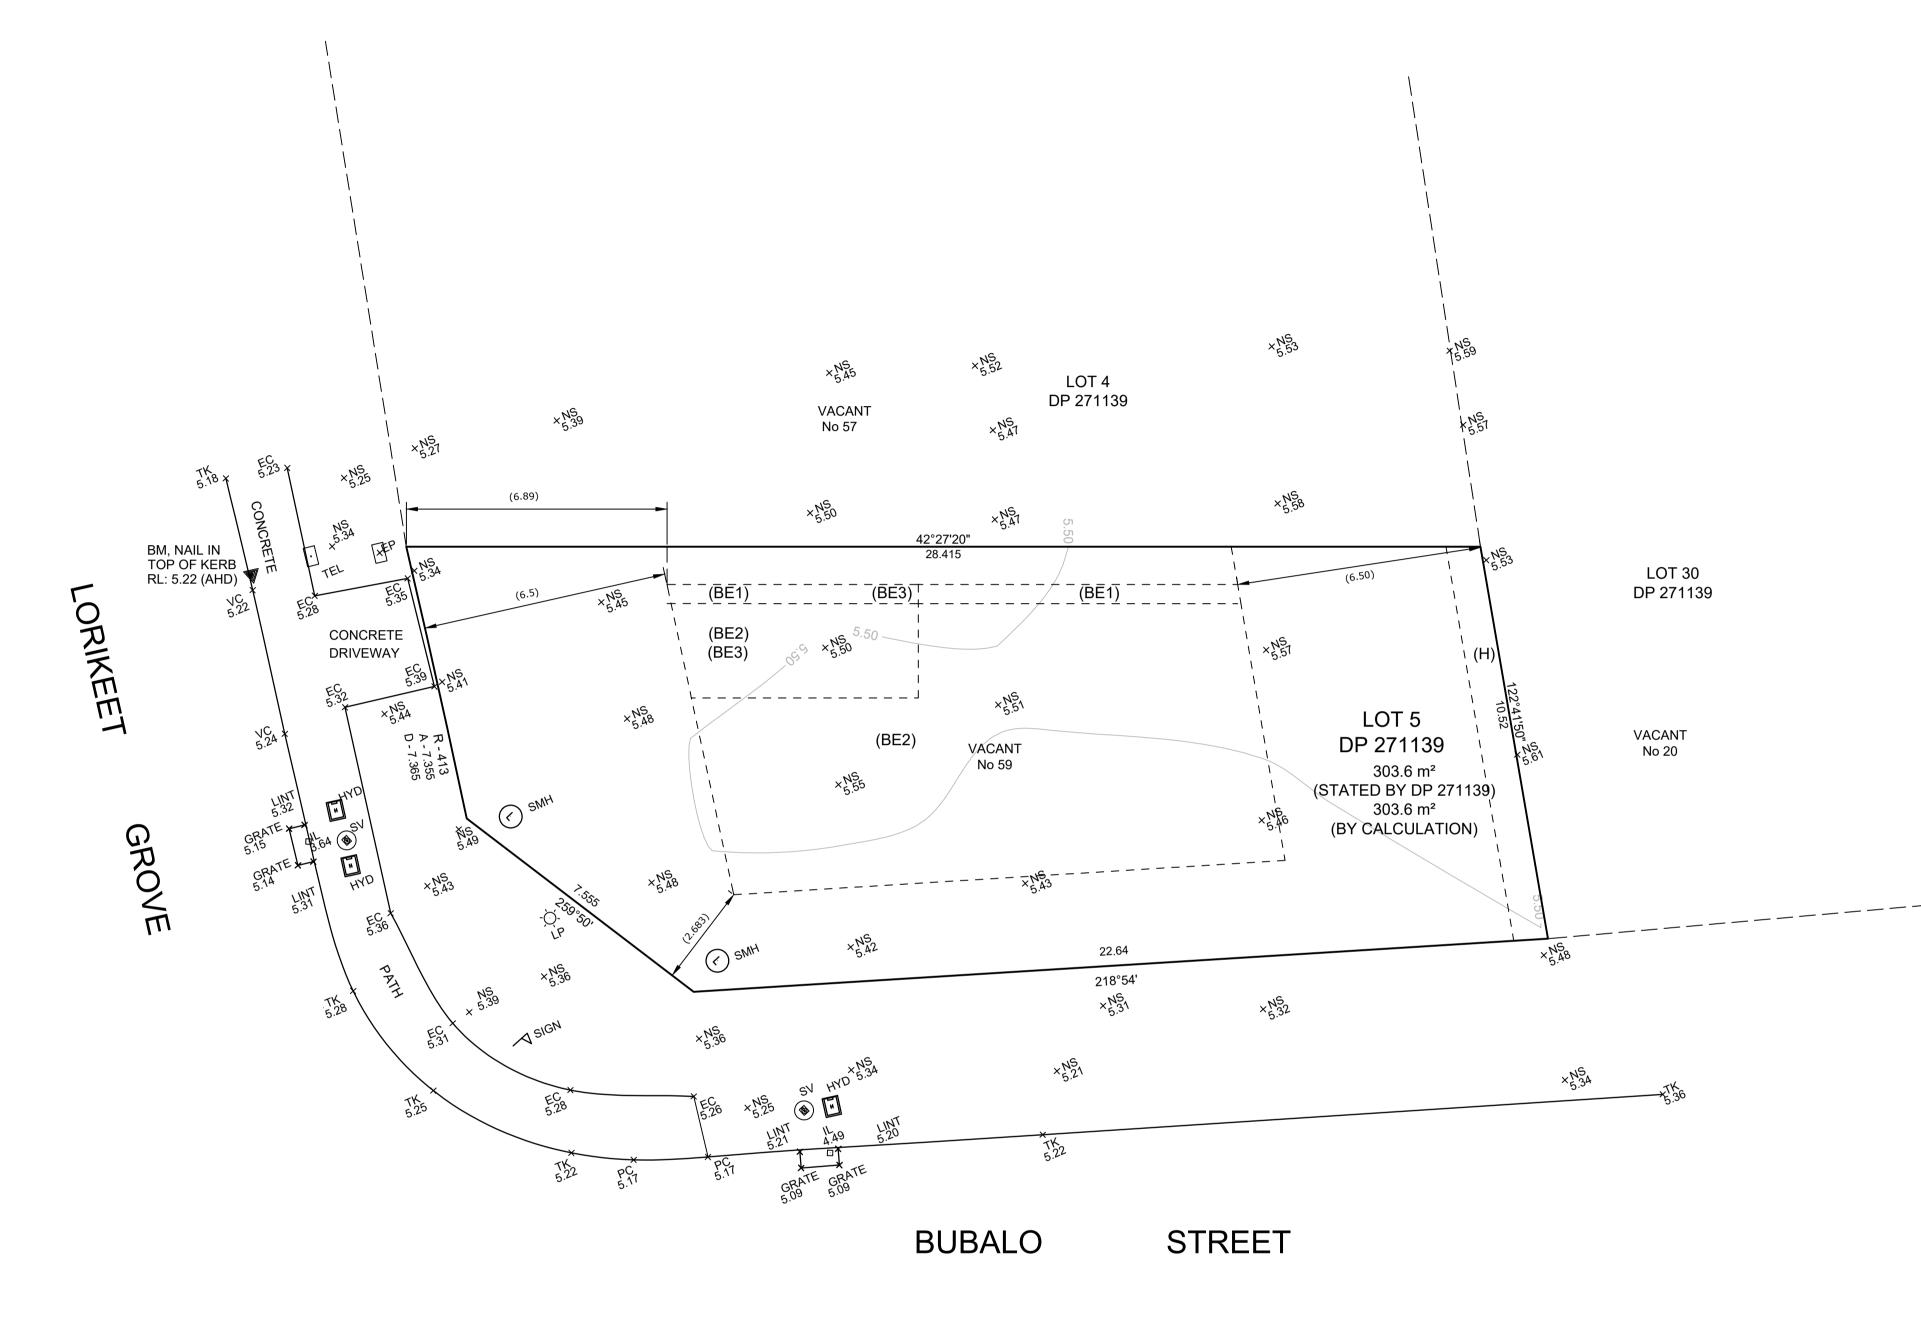

A1

The North Approx. 9 30 Frie North North Approx. 9 30 Nognetic North

(H) - EASEMENT FOR ACCESS & MAINTENANCE 0.9 WIDE (DP271139) (BE1), (BE2), (BE3) - RESTRICTION ON THE USE OF LAND

| LEGEND: |
|---------|
|---------|

| AHD   | AUSTRALIAN HEIGHT DATUM |
|-------|-------------------------|
| AWN   | AWNING                  |
| BM    | BENCH MARK              |
| CONC  | CONCRETE                |
| CS    | CONCRETE SURFACE        |
| D/H/S | DIAMETER/HEIGHT/SPREAD  |
| EC    | EDGE OF CONCRETE        |
| HYD   | HYDRANT                 |
| IL    | INVERT LEVEL            |
| LH    | LAMP HOLE               |
| LP    | LIGHT POST              |
| NS    | NATURAL SURFACE         |
| PP    | POWER POLE              |
| RL    | REDUCED LEVEL           |
| SL    | SURFACE LEVEL           |
| SV    | STOP VALE               |
| SMH   | SEWER MANHOLE           |
| TEL   | TELSTRA PIT             |
| тк    | TOP OF KERB             |
| VC    | VEHICLE CROSSING        |
| W     | WINDOW                  |
| WM    | WATER METER             |
|       |                         |

LOT 5 II No 59 LORI

|                          | INSTRUCTING PARTY: WINCHESTER HOMES - CHRIS FREWER |                 |          |  |
|--------------------------|----------------------------------------------------|-----------------|----------|--|
| DETAIL SURVEY OF         | Revision No                                        | Description     | Date     |  |
| IN DP 271139, LOCATED AT | 01                                                 | DRAWN FOR ISSUE | 12/02/20 |  |
| RIKEET GROVE, WARRIEWOOD |                                                    |                 |          |  |
|                          |                                                    |                 |          |  |
|                          |                                                    |                 |          |  |