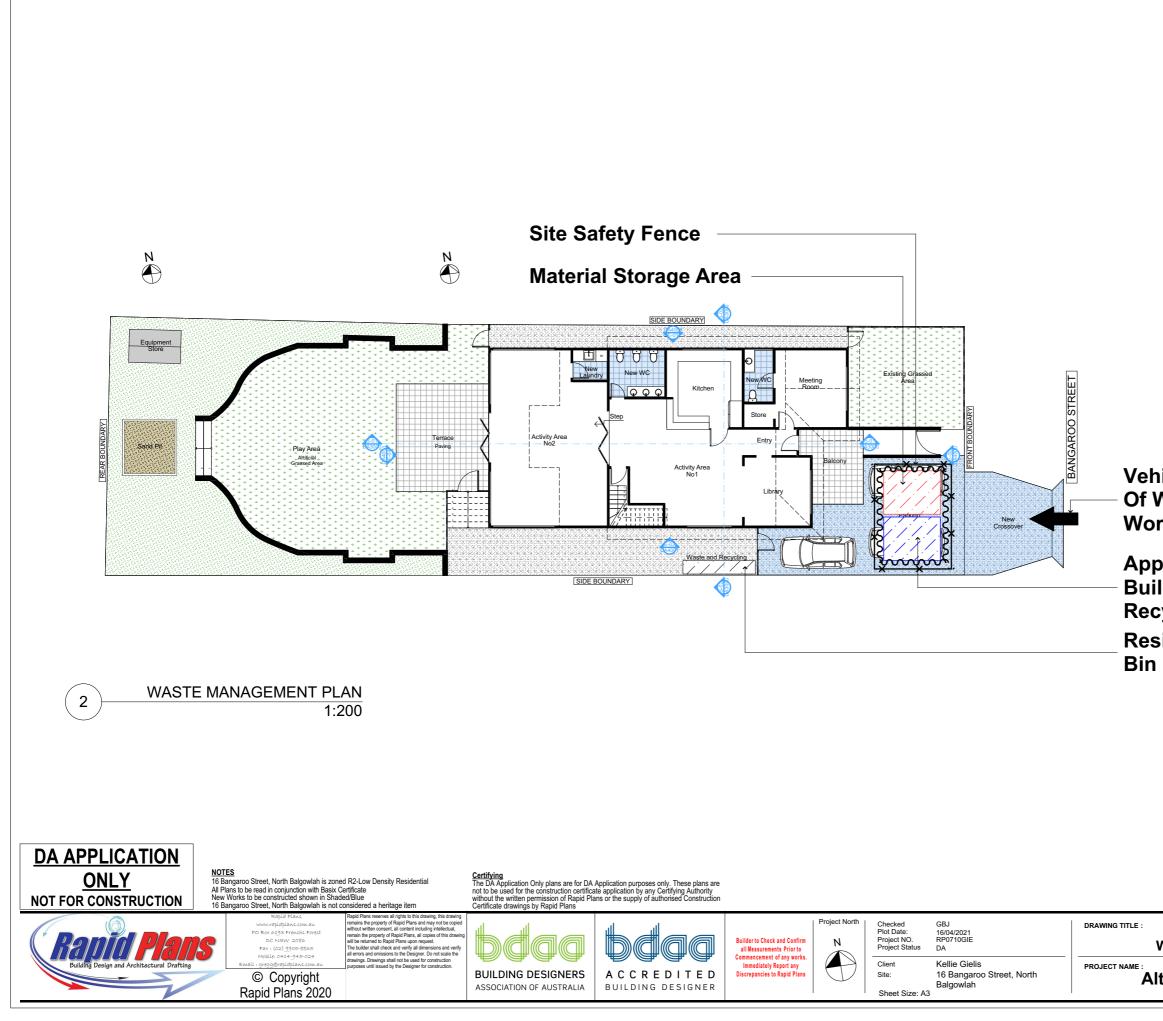

| DRAWING No. | DESCRIPTION             | REV | ISSUED DATE |
|-------------|-------------------------|-----|-------------|
| DA1000      | Cover Sheet             | -   | - 19/1/21   |
| DA1001      | SITE PLAN               | -   | - 19/1/21   |
| DA1002      | Sediment & Erosion Plan | -   | - 19/1/21   |
| DA1003      | Waste Management Plan   | -   | - 19/1/21   |
| DA2001      | GROUND FLOOR            | -   | - 19/1/21   |
| DA2002      | GROUND FLOOR 2          | -   | - 19/1/21   |
| DA2003      | FIRST FLOOR             | -   | - 19/1/21   |
| DA2004      | ROOF                    | -   | - 19/1/21   |
| DA3000      | SECTION 1               | -   | - 19/1/21   |
| DA4000      | ELEVATIONS 1            | -   | - 19/1/21   |
| DA4001      | ELEVATIONS 2            | -   | - 19/1/21   |

# Vehicle Access For Removal Of Waste By Builder During Work Hours

Approximate Location Of Building Waste & Recycling Area Residential Garbage Bin Storage

> These plans are for DA Application purposes only. These plans are not to be used for the construction certificate application without the written permission of Rapid Plans

SITE AND LOCATION Waste Management Plan

**Alterations & Additions** 

-Line Of Roof Above

Existing Timber Floor Frame

-Existing Cladded Stud Wall

DA APPLICATION ONLY NOT FOR CONSTRUCTION

FIRST FLOOR

**Alterations & Additions** 