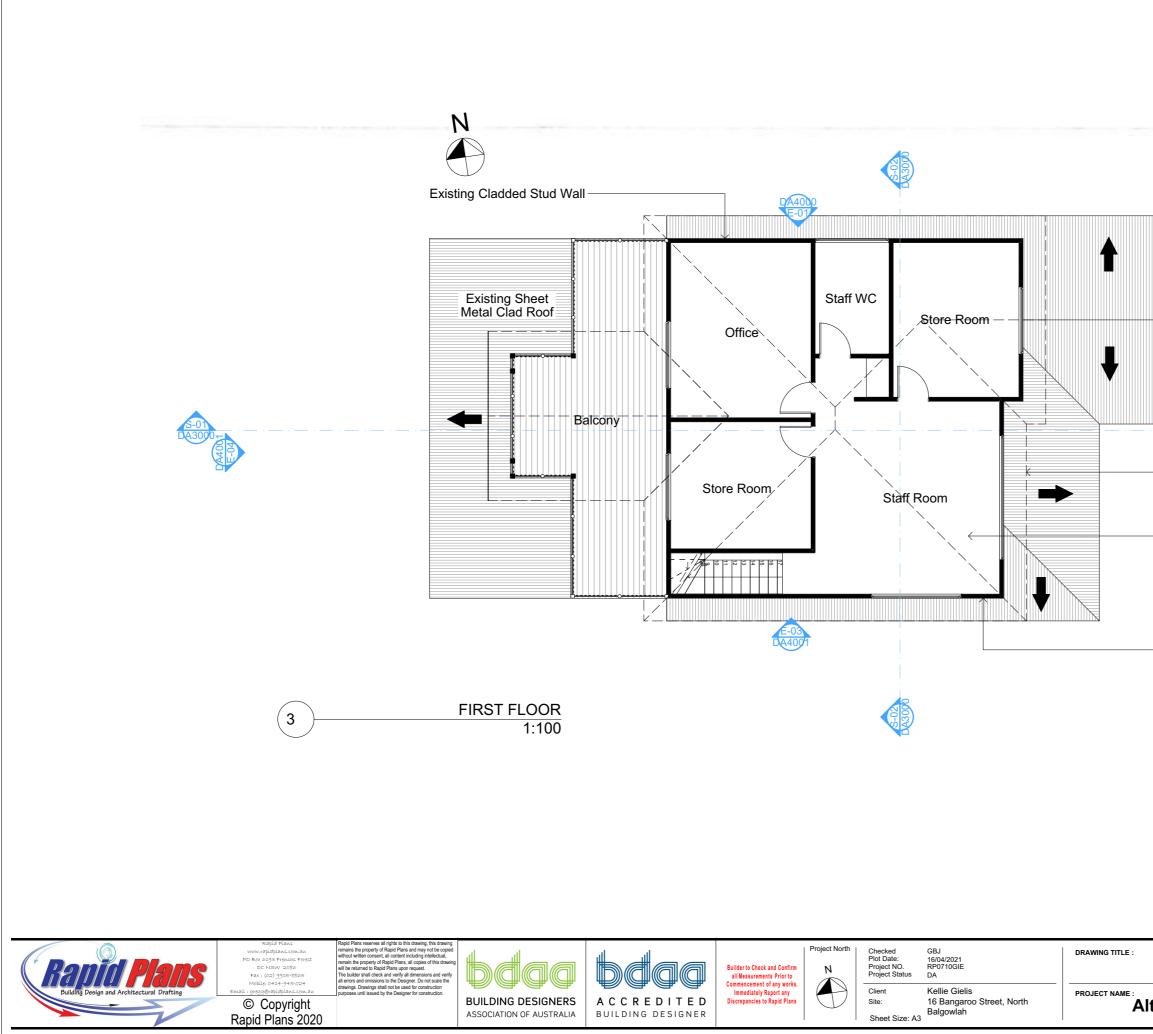

SITE AND LOCATION Waste Management Plan

**Alterations & Additions** 

-Line Of Roof Above

Existing Timber Floor Frame

-Existing Cladded Stud Wall

DA APPLICATION ONLY NOT FOR CONSTRUCTION

FIRST FLOOR

**Alterations & Additions** 

REVISION NO. -DATE. 19/1/21 DRAWING NO. DA2003

| +9,220                                       |
|----------------------------------------------|
| <br>5 ROOF                                   |
| Existing Sheet                               |
|                                              |
|                                              |
| +7,200                                       |
| 4 FCL                                        |
| Existing Cladded                             |
| Stud Wall                                    |
|                                              |
|                                              |
|                                              |
| +4,800                                       |
| <br>+4,800<br>3 FIRST FLOOR                  |
|                                              |
|                                              |
| 3 FIRST FLOOR                                |
| 3 FIRST FLOOR                                |
| 3 FIRST FLOOR                                |
| 3 FIRST FLOOR<br>—Child Proof Gate           |
| 3 FIRST FLOOR<br>—Child Proof Gate<br>+2,000 |
| 3 FIRST FLOOR<br>—Child Proof Gate           |