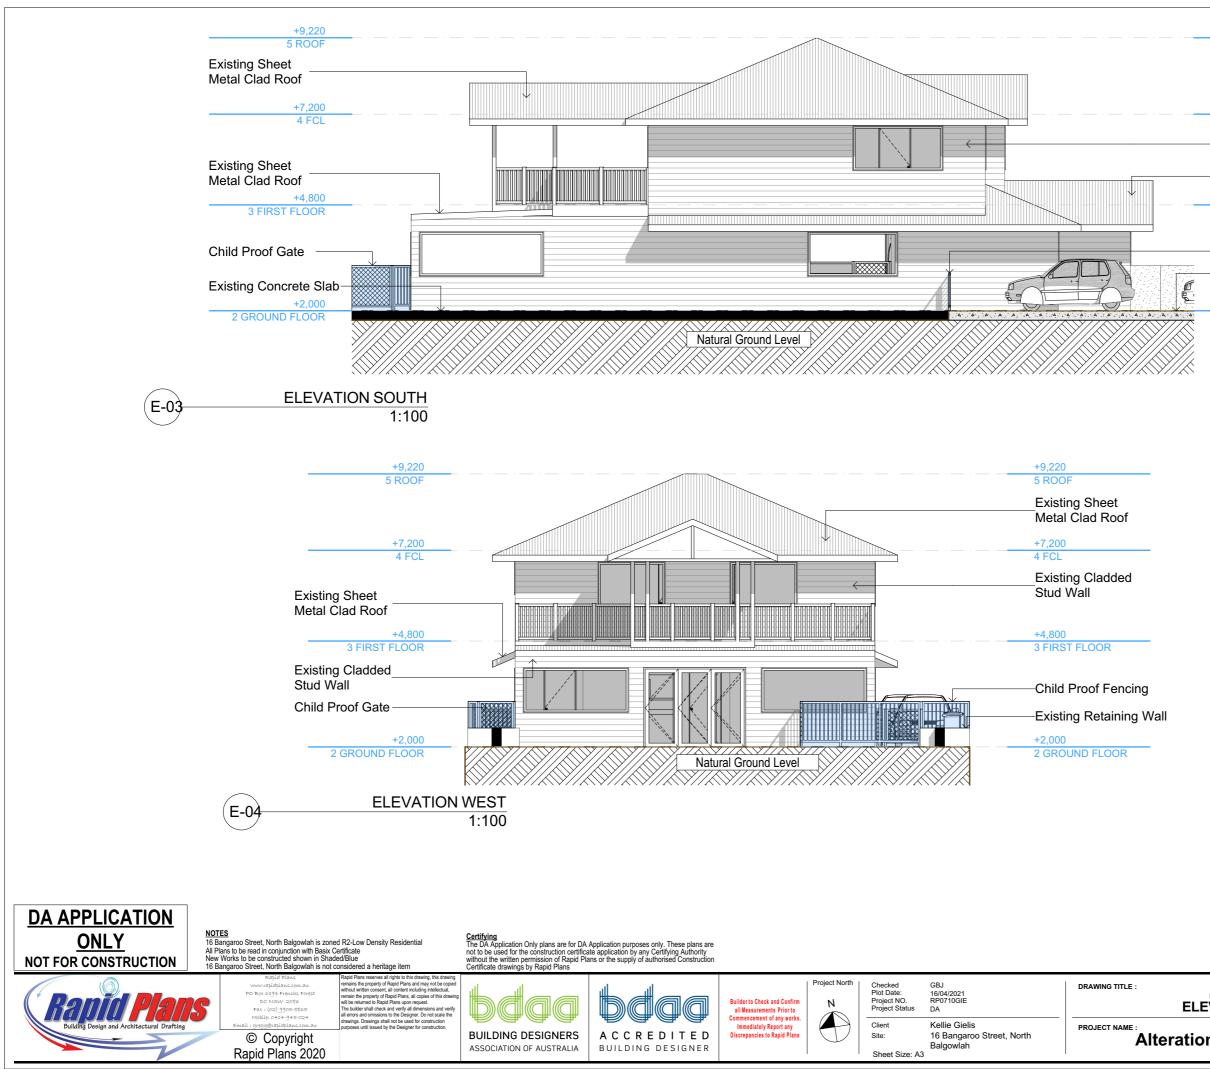

ELEVATIONS

**Alterations & Additions** 

| <br>+7,200       |
|------------------|
| 4 FCL            |
| Existing Cladded |
| Stud Wall        |
| Existing Sheet   |
|                  |
| Metal Clad Roof  |
| +4,800           |

+9,220 5 ROOF

**3 FIRST FLOOR** 

-Child Proof Gate

Existing Concrete Slab

+2,000 2 GROUND FLOOR

ELEVATIONS

**Alterations & Additions** 