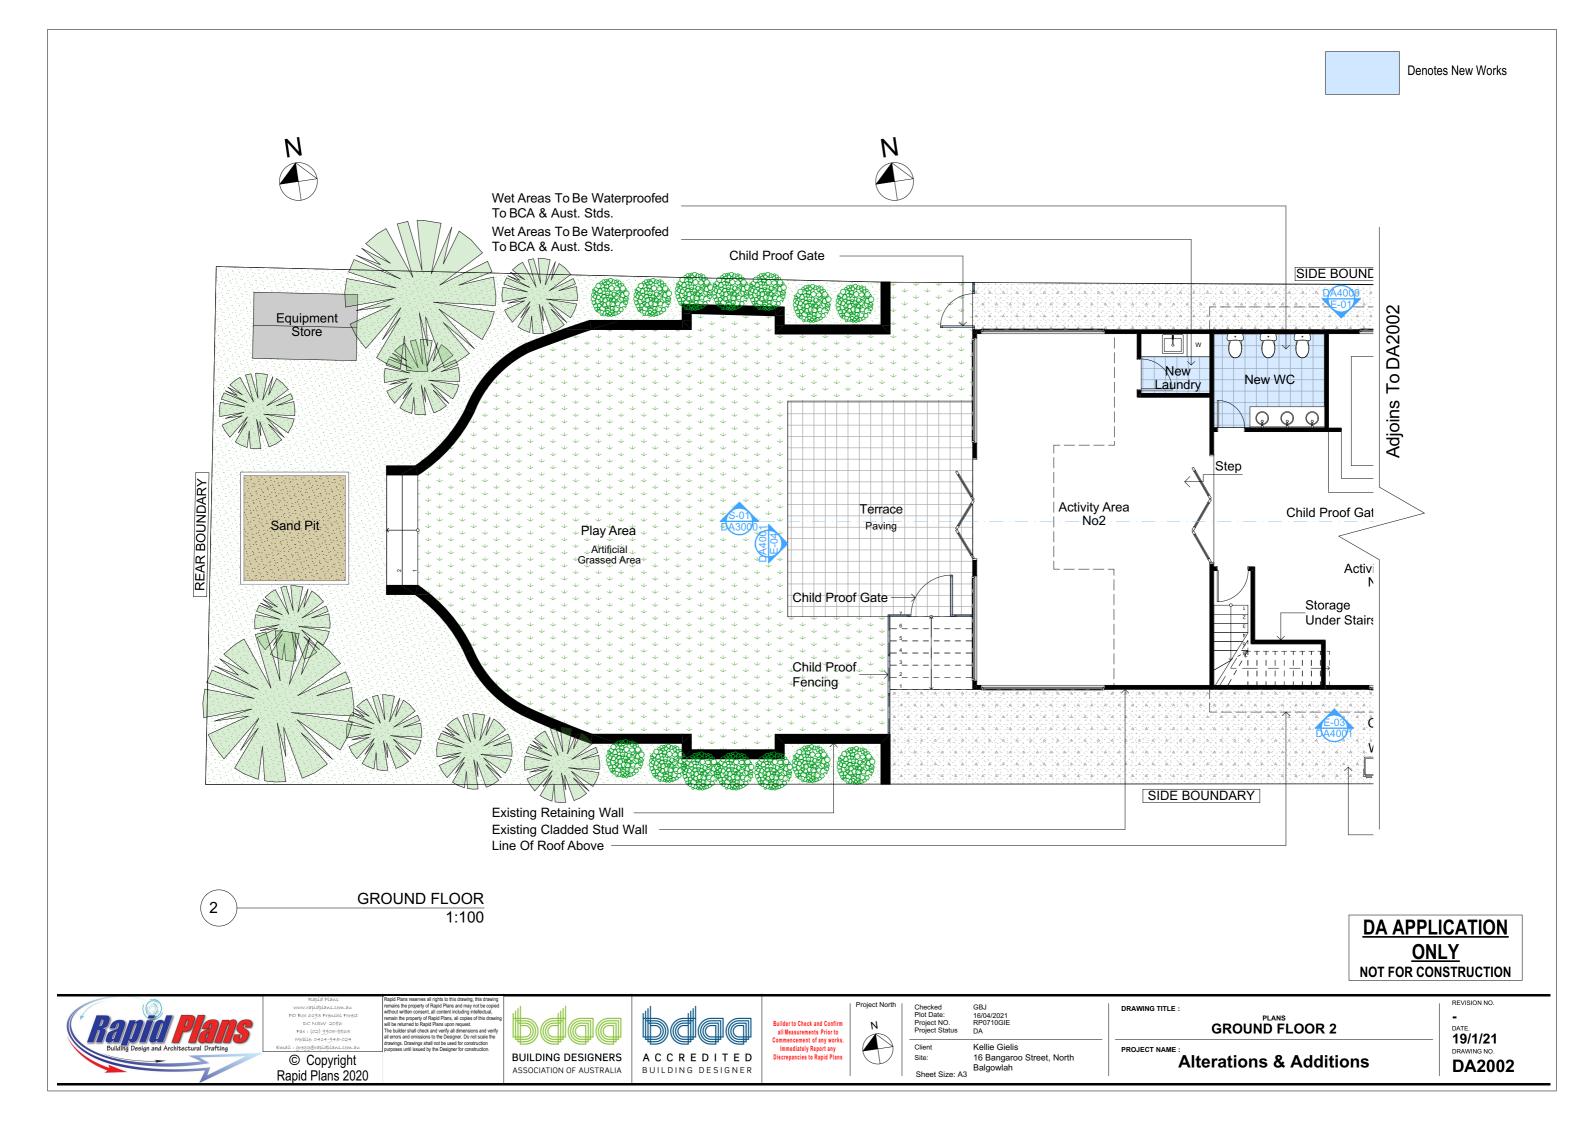

### Denotes New Works

 Drawn [Checked GBJ

 Plot Date:
 1004/0221

 Project Status DA

 Client
 Kellie Gielis

 Site:
 16 Bangaroo Street, Nor Balgowlah

 Only. These plans are not to construction certificate appli
 Drawing tritle :

#### Denotes New Works

Rapid **Pla** 

© Copyright Rapid Plans 2020

Denotes New Works

# Vehicle Access For Removal Of Waste By Builder During Work Hours

Approximate Location Of Building Waste & Recycling Area Residential Garbage Bin Storage

> These plans are for DA Application purposes only. These plans are not to be used for the construction certificate application without the written permission of Rapid Plans

SITE AND LOCATION Waste Management Plan

**Alterations & Additions** 

-Line Of Roof Above

Existing Timber Floor Frame

-Existing Cladded Stud Wall

DA APPLICATION ONLY NOT FOR CONSTRUCTION

FIRST FLOOR

**Alterations & Additions** 