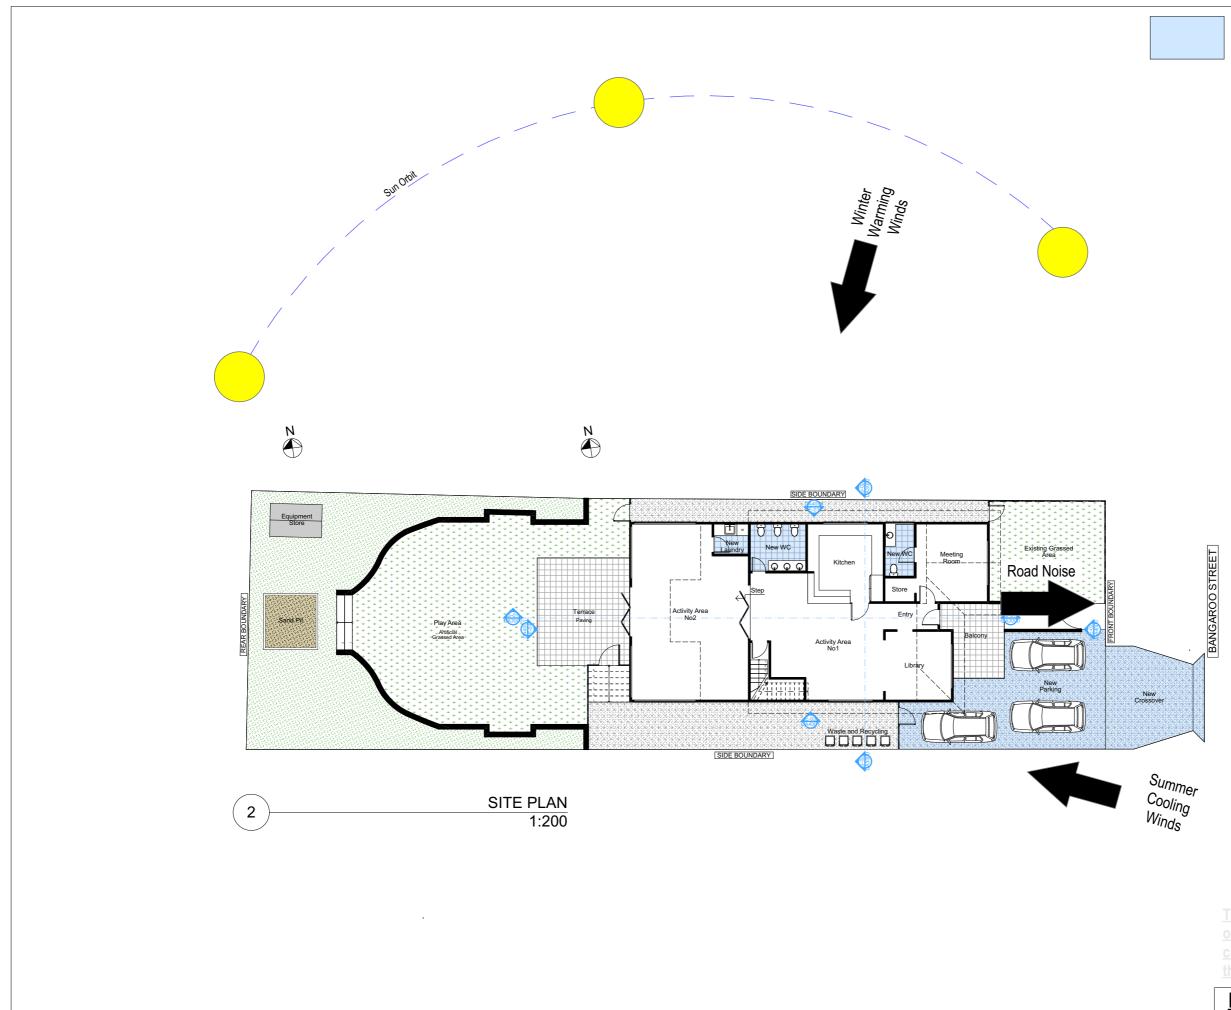

# Vehicle Access For Removal Of Waste By Builder During Work Hours

Approximate Location Of Building Waste & Recycling Area Residential Garbage Bin Storage

> These plans are for DA Application purposes only. These plans are not to be used for the construction certificate application without the written permission of Rapid Plans

SITE AND LOCATION Waste Management Plan

**Alterations & Additions** 

-Line Of Roof Above

Existing Timber Floor Frame

-Existing Cladded Stud Wall

DA APPLICATION ONLY NOT FOR CONSTRUCTION

FIRST FLOOR

**Alterations & Additions** 