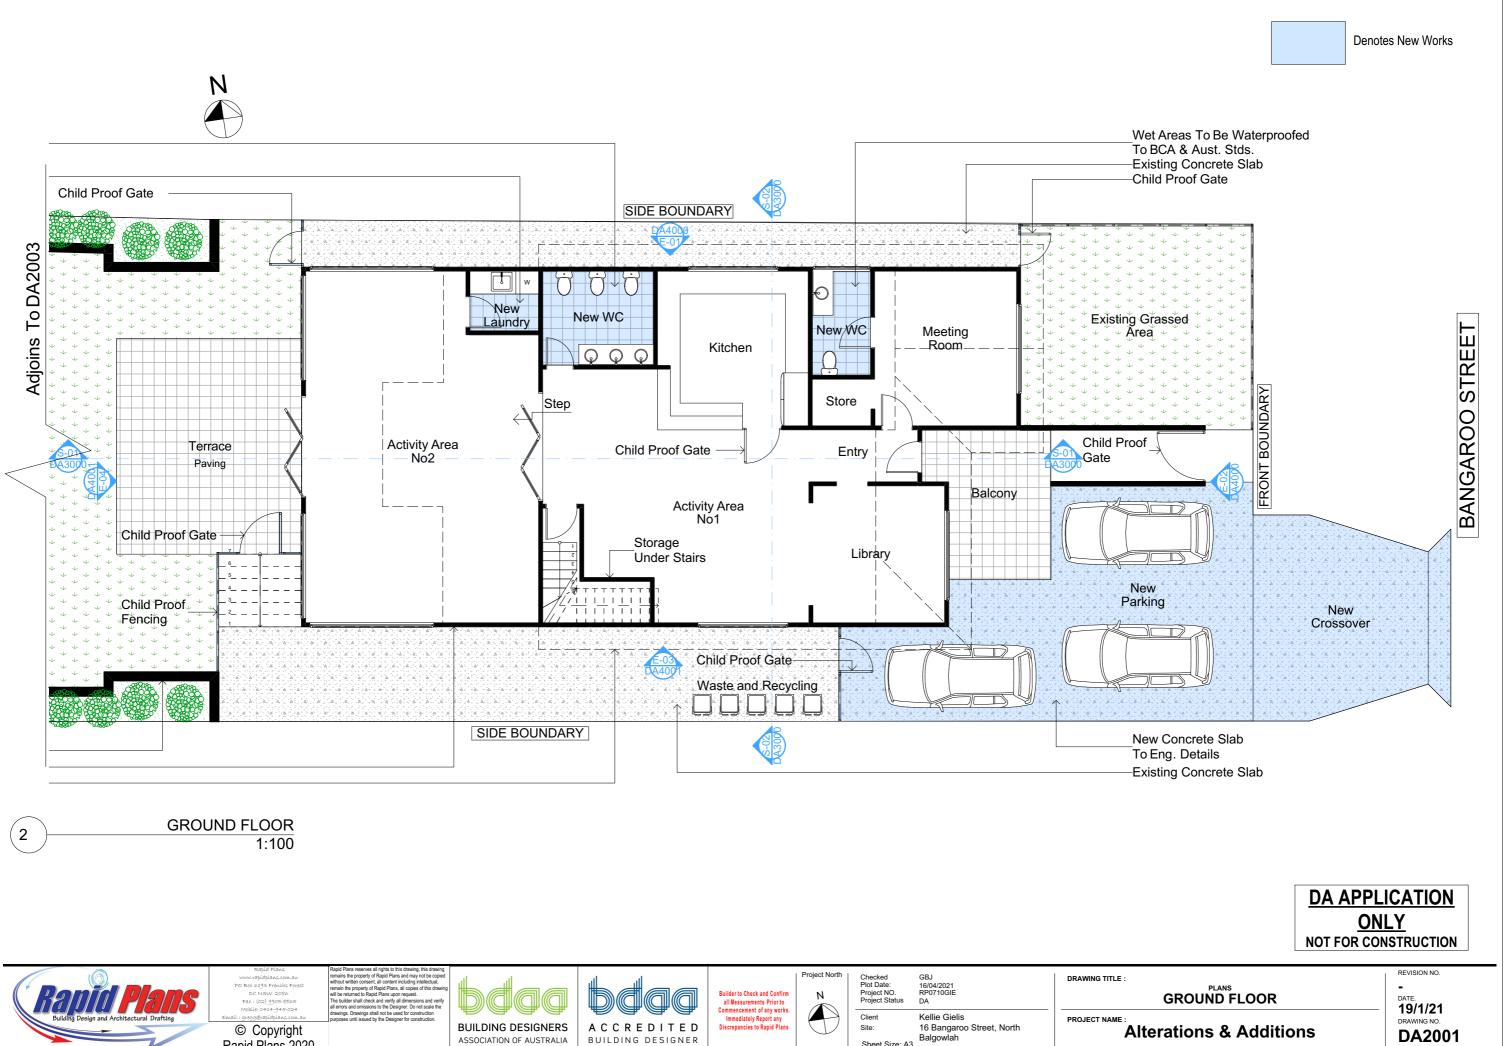

| DRAWING No. | DESCRIPTION             | REV | ISSUED DATE |
|-------------|-------------------------|-----|-------------|
| DA1000      | Cover Sheet             | -   | - 19/1/21   |
| DA1001      | SITE PLAN               | -   | - 19/1/21   |
| DA1002      | Sediment & Erosion Plan | -   | - 19/1/21   |
| DA1003      | Waste Management Plan   | -   | - 19/1/21   |
| DA2001      | GROUND FLOOR            | -   | - 19/1/21   |
| DA2002      | GROUND FLOOR 2          | -   | - 19/1/21   |
| DA2003      | FIRST FLOOR             | -   | - 19/1/21   |
| DA2004      | ROOF                    | -   | - 19/1/21   |
| DA3000      | SECTION 1               | -   | - 19/1/21   |
| DA4000      | ELEVATIONS 1            | -   | - 19/1/21   |
| DA4001      | ELEVATIONS 2            | -   | - 19/1/21   |

### Denotes New Works

 Drawn [Checked GBJ

 Plot Date:
 1004/0221

 Project Status DA

 Client
 Kellie Gielis

 Site:
 16 Bangaroo Street, Nor Balgowlah

 Only. These plans are not to construction certificate appli
 Drawing tritle :