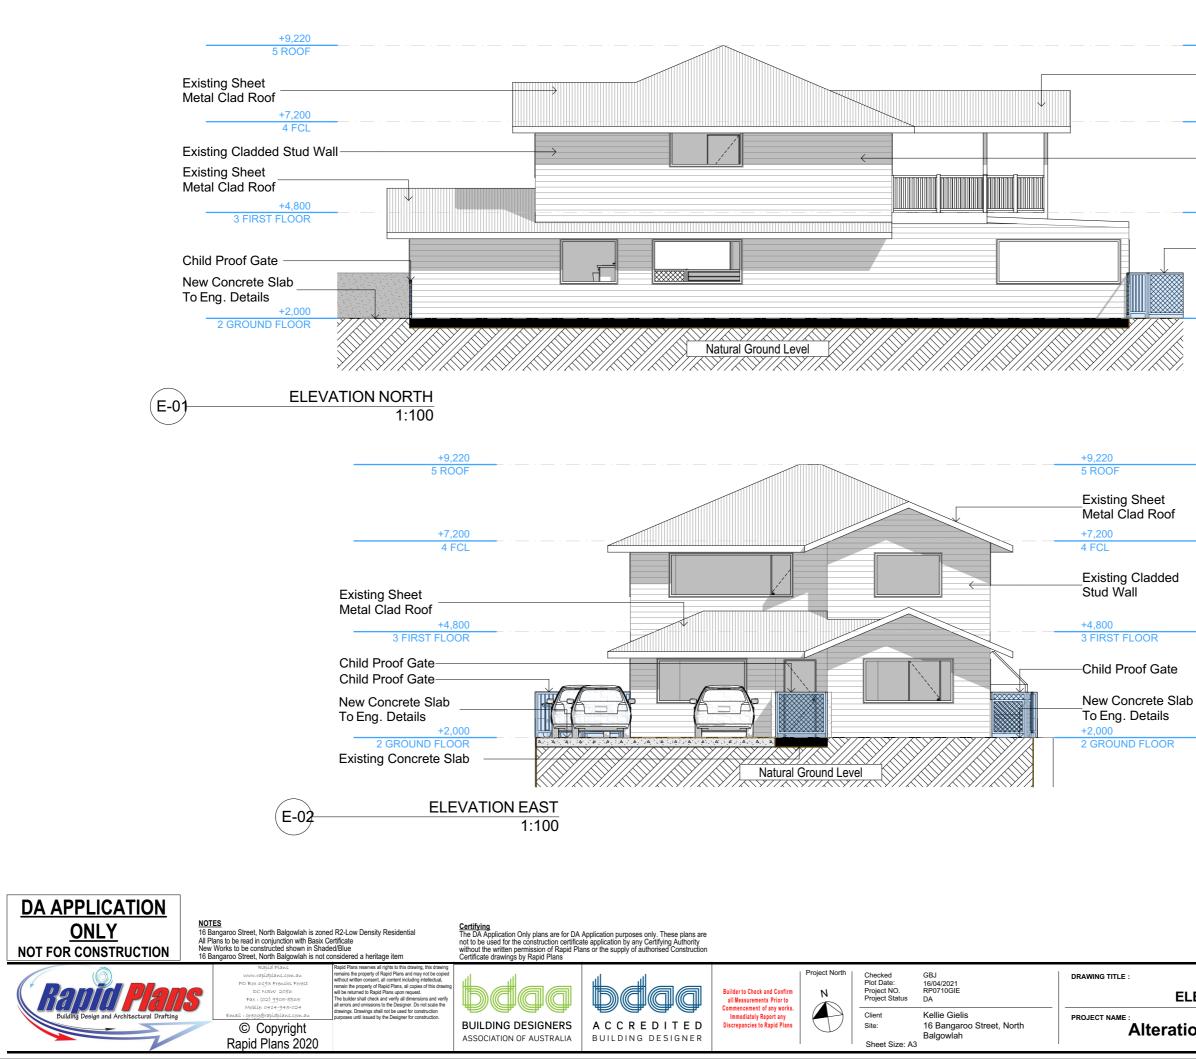

ELEVATIONS

**Alterations & Additions** 

| <br>+7,200       |
|------------------|
| 4 FCL            |
| Existing Cladded |
| Stud Wall        |
| Existing Sheet   |
|                  |
| Metal Clad Roof  |
| +4,800           |

+9,220 5 ROOF

**3 FIRST FLOOR** 

-Child Proof Gate

Existing Concrete Slab

+2,000 2 GROUND FLOOR

ELEVATIONS

**Alterations & Additions** 