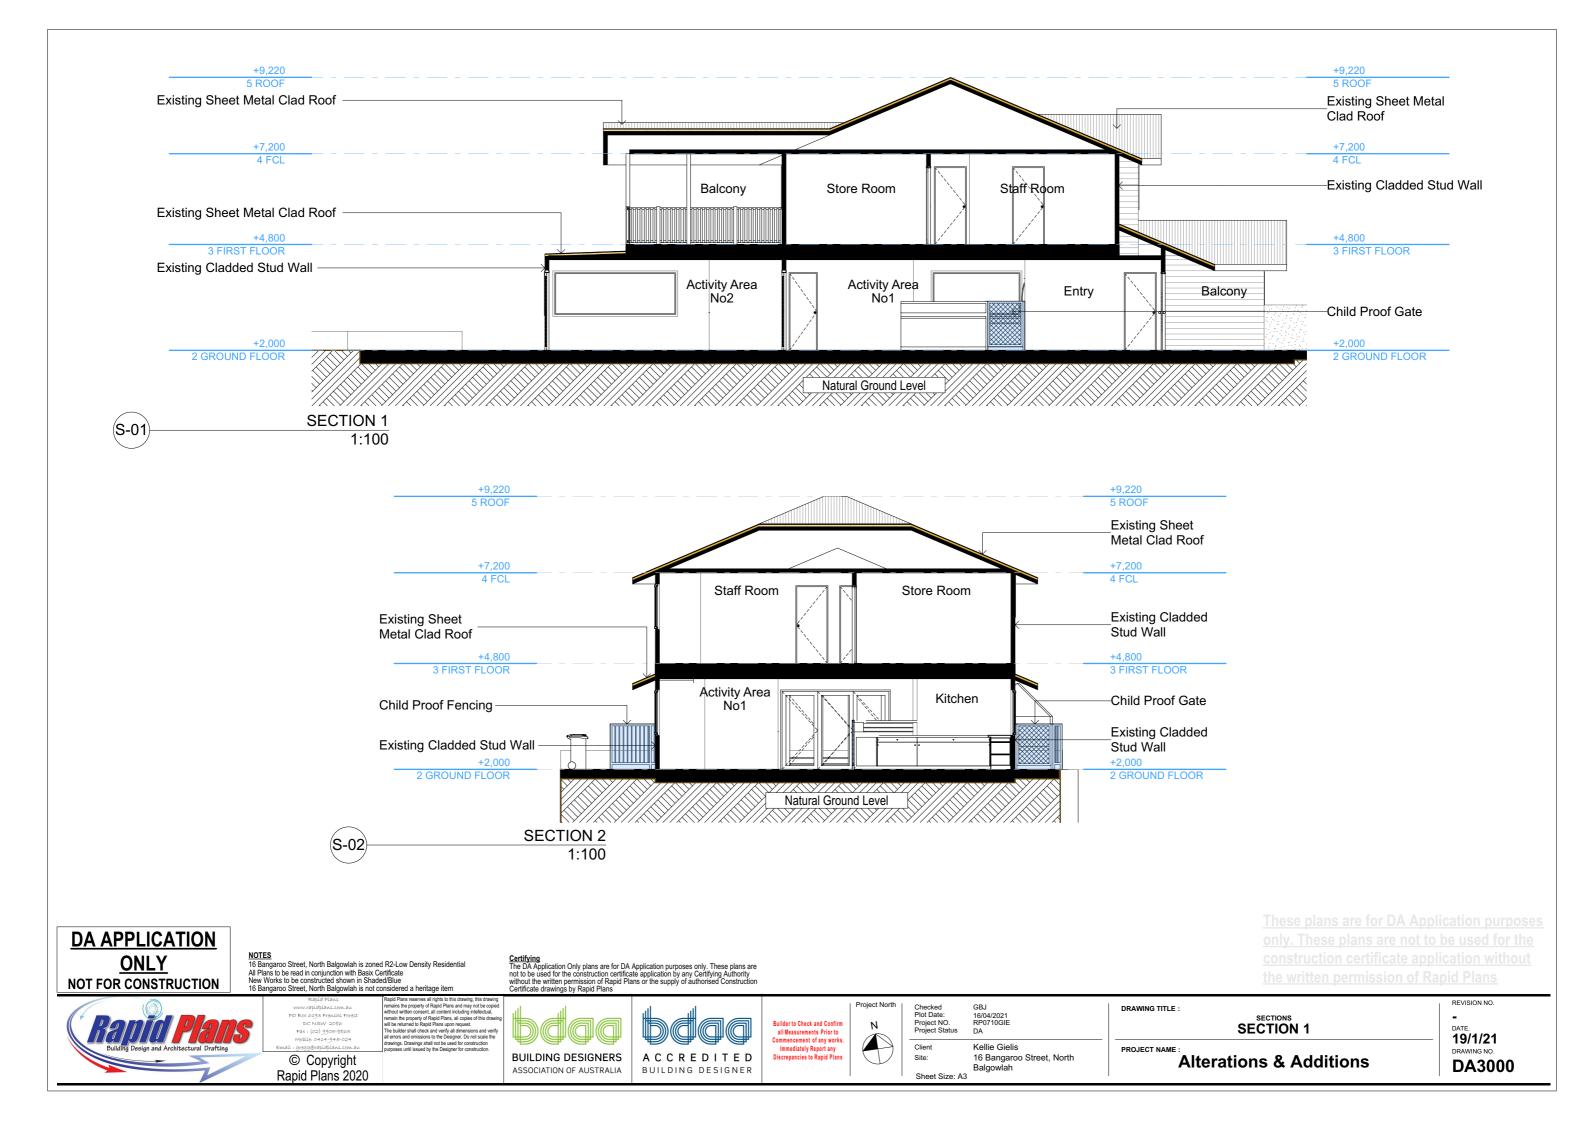

SITE AND LOCATION Waste Management Plan

**Alterations & Additions** 

-Line Of Roof Above

Existing Timber Floor Frame

-Existing Cladded Stud Wall

DA APPLICATION ONLY NOT FOR CONSTRUCTION

FIRST FLOOR

**Alterations & Additions** 

REVISION NO. -DATE. 19/1/21 DRAWING NO. DA2003

| +9,220                                       |
|----------------------------------------------|
| <br>5 ROOF                                   |
| Existing Sheet                               |
|                                              |
|                                              |
| +7,200                                       |
| 4 FCL                                        |
| Existing Cladded                             |
| Stud Wall                                    |
|                                              |
|                                              |
|                                              |
| +4,800                                       |
| <br>+4,800<br>3 FIRST FLOOR                  |
|                                              |
|                                              |
| 3 FIRST FLOOR                                |
| 3 FIRST FLOOR                                |
| 3 FIRST FLOOR                                |
| 3 FIRST FLOOR<br>—Child Proof Gate           |
| 3 FIRST FLOOR<br>—Child Proof Gate<br>+2,000 |
| 3 FIRST FLOOR<br>—Child Proof Gate           |