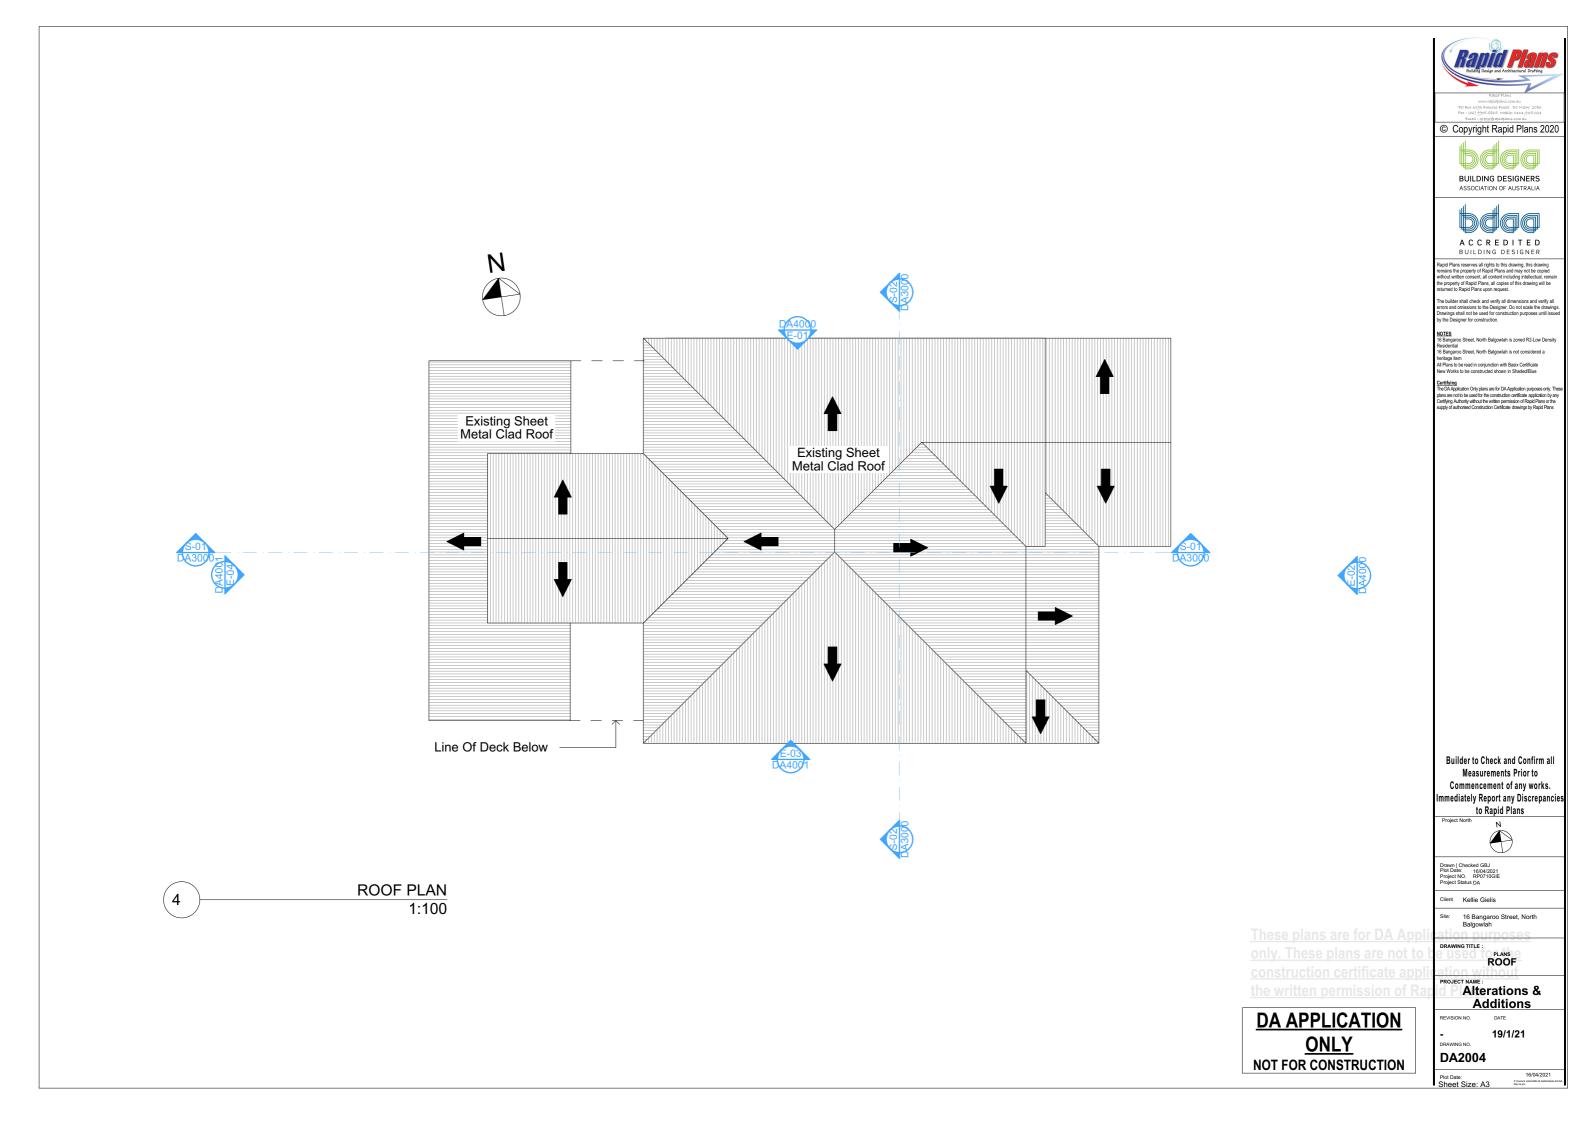

SITE AND LOCATION Waste Management Plan

**Alterations & Additions** 

-Line Of Roof Above

Existing Timber Floor Frame

-Existing Cladded Stud Wall

DA APPLICATION ONLY NOT FOR CONSTRUCTION

FIRST FLOOR

**Alterations & Additions** 