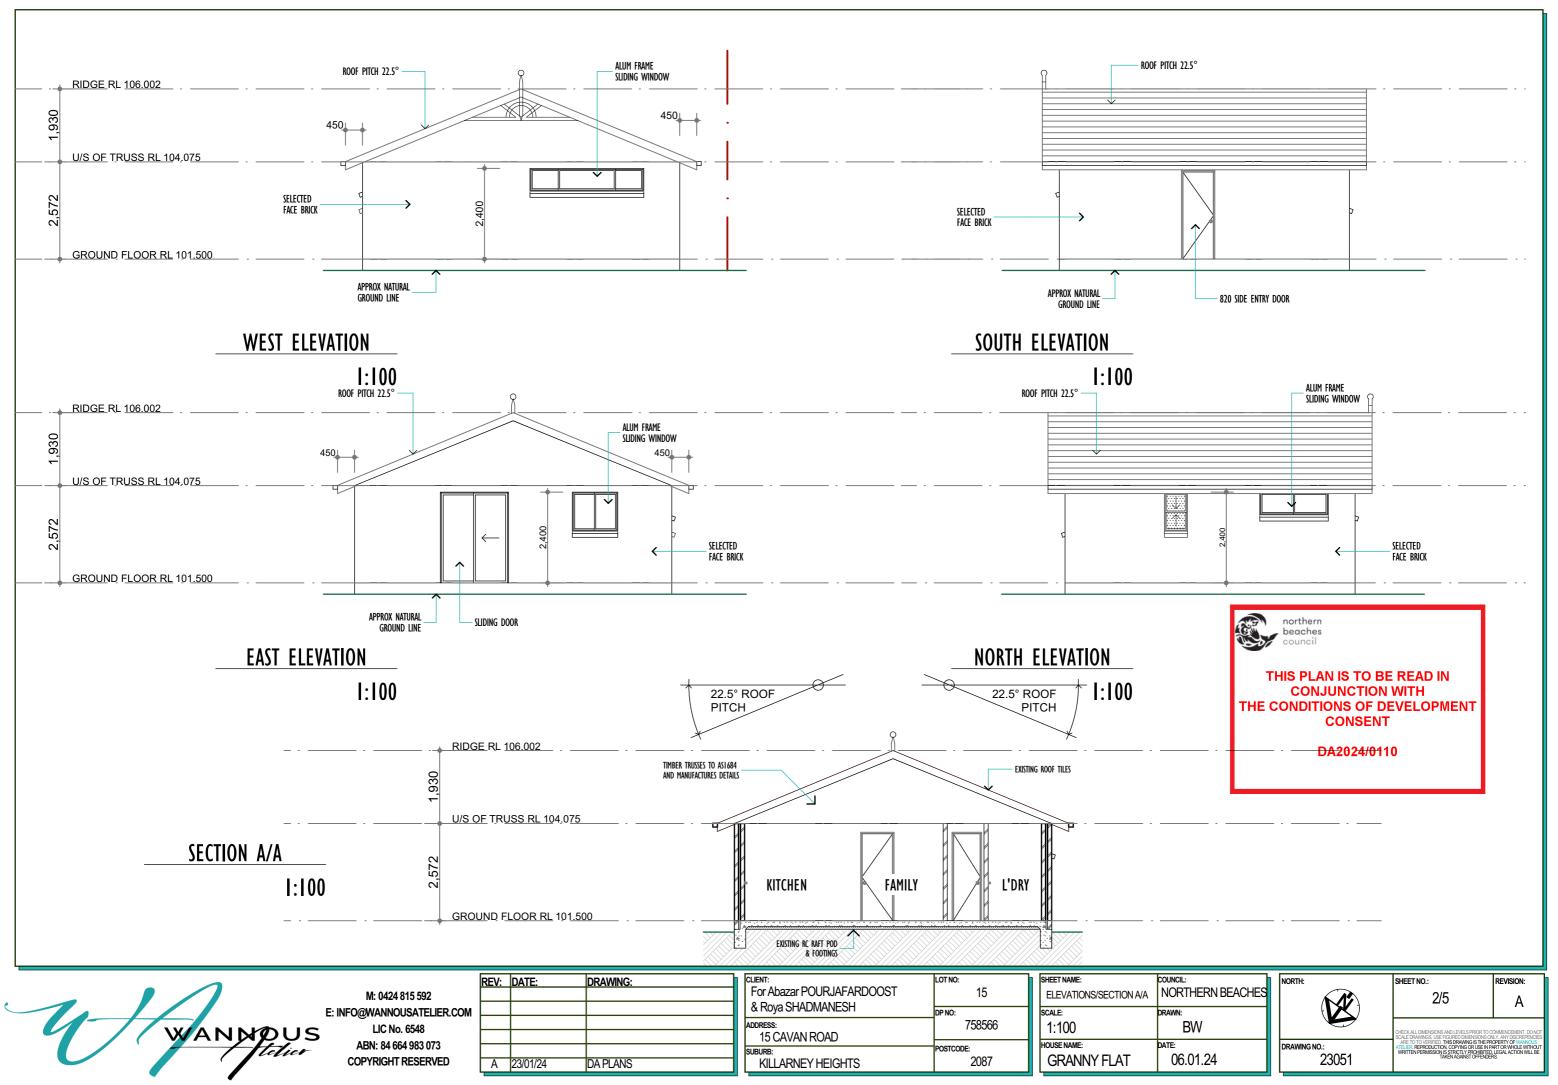

1:100

GROUND FLOOR

7,670 - OVERALL

2400 HD HT 1000 SQ SET

2,730 BED 1 3,230

BED 1

BED 2

W0181 x H006 72

4,290 KITCHEN 3,560

**KITCHEN** 

**FAMILY** 

1500L "Slimline" Rainwater Tank Tank size: 2020H x 1500L x 550W

5,250 FAMILY / KITCHEN 1,800

| DATE:    | DRAWING: |
|----------|----------|
|          |          |
|          |          |
|          |          |
|          |          |
|          |          |
| 23/01/24 | DA PLANS |
|          |          |

| П |                        | COUNCIL:         | ıl |
|---|------------------------|------------------|----|
|   | GROUND FLOOR/ROOF PLAN | NORTHERN BEACHES |    |
|   | SCALE:                 | DRAWN:           |    |
|   | 1:100                  | BW               |    |
|   | HOUSE NAME:            | DATE:            |    |
|   | GRANNY FLAT            | 06.01.24         |    |