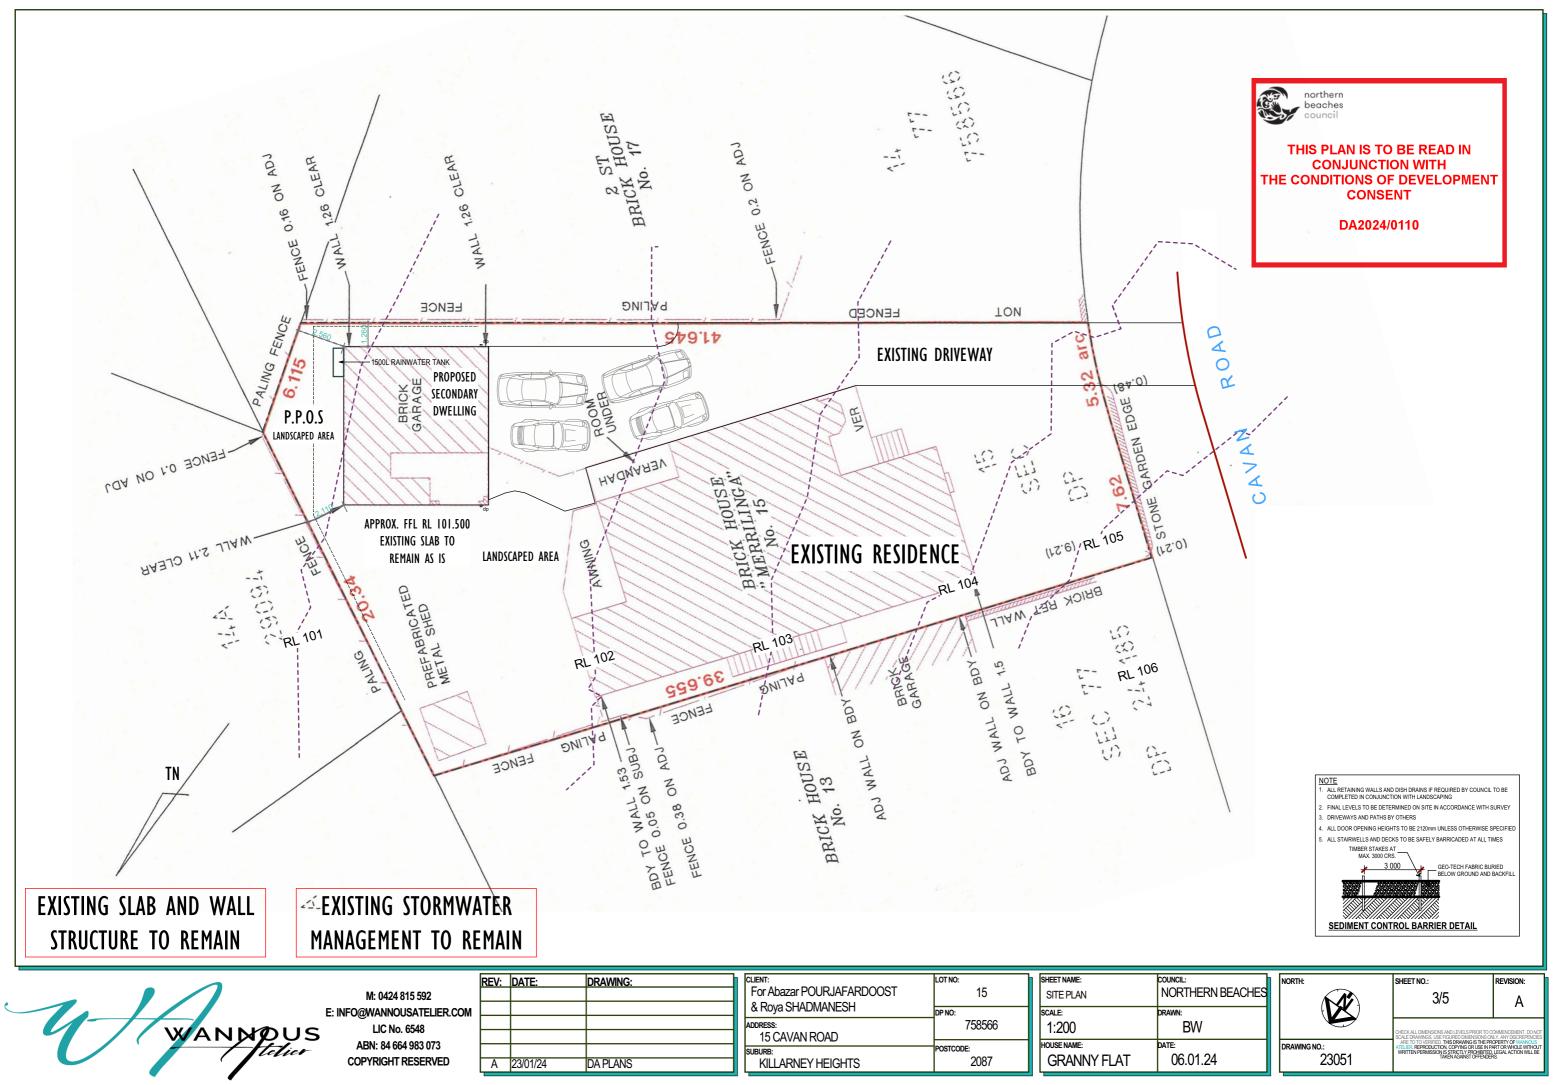

| ANEAU IADEE     |                     |  |
|-----------------|---------------------|--|
| LAND AREA       | 801m²               |  |
| FLOOR AREA      | 597m²               |  |
| GARAGE          | 42.93m²             |  |
|                 |                     |  |
| PROPOSED        | 64.35m <sup>2</sup> |  |
| SECONDARY       |                     |  |
| DWELLING        |                     |  |
| LANDSCAPED AREA | 186.44m²            |  |
|                 |                     |  |

EXISTING SLAB AND WALL STRUCTURE TO REMAIN

|   | M: 0424 815 592            |
|---|----------------------------|
|   | E: INFO@WANNOUSATELIER.COM |
| = | LIC No. 6548               |
| • | ABN: 84 664 983 073        |
|   | COPYRIGHT RESERVED         |

4,290 KITCHEN 3,560

**KITCHEN** 

**FAMILY** 

1500L "Slimline" Rainwater Tank Tank size: 2020H x 1500L x 550W

5,250 FAMILY / KITCHEN 1,800

| DATE:    | DRAWING: |
|----------|----------|
|          |          |
|          |          |
|          |          |
|          |          |
|          |          |
| 23/01/24 | DA PLANS |
|          |          |