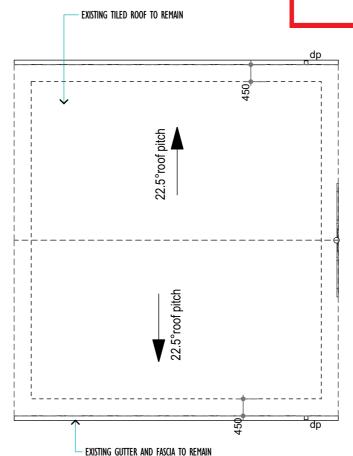

THIS PLAN IS TO BE READ IN **CONJUNCTION WITH** THE CONDITIONS OF DEVELOPMENT CONSENT

DA2024/0110

- EXISTING GUTTER AND FASCIA TO REMAIN

**ROOF PLAN** 

1:100

| Δ | RF | ΔS | ТΔ | BLE |
|---|----|----|----|-----|