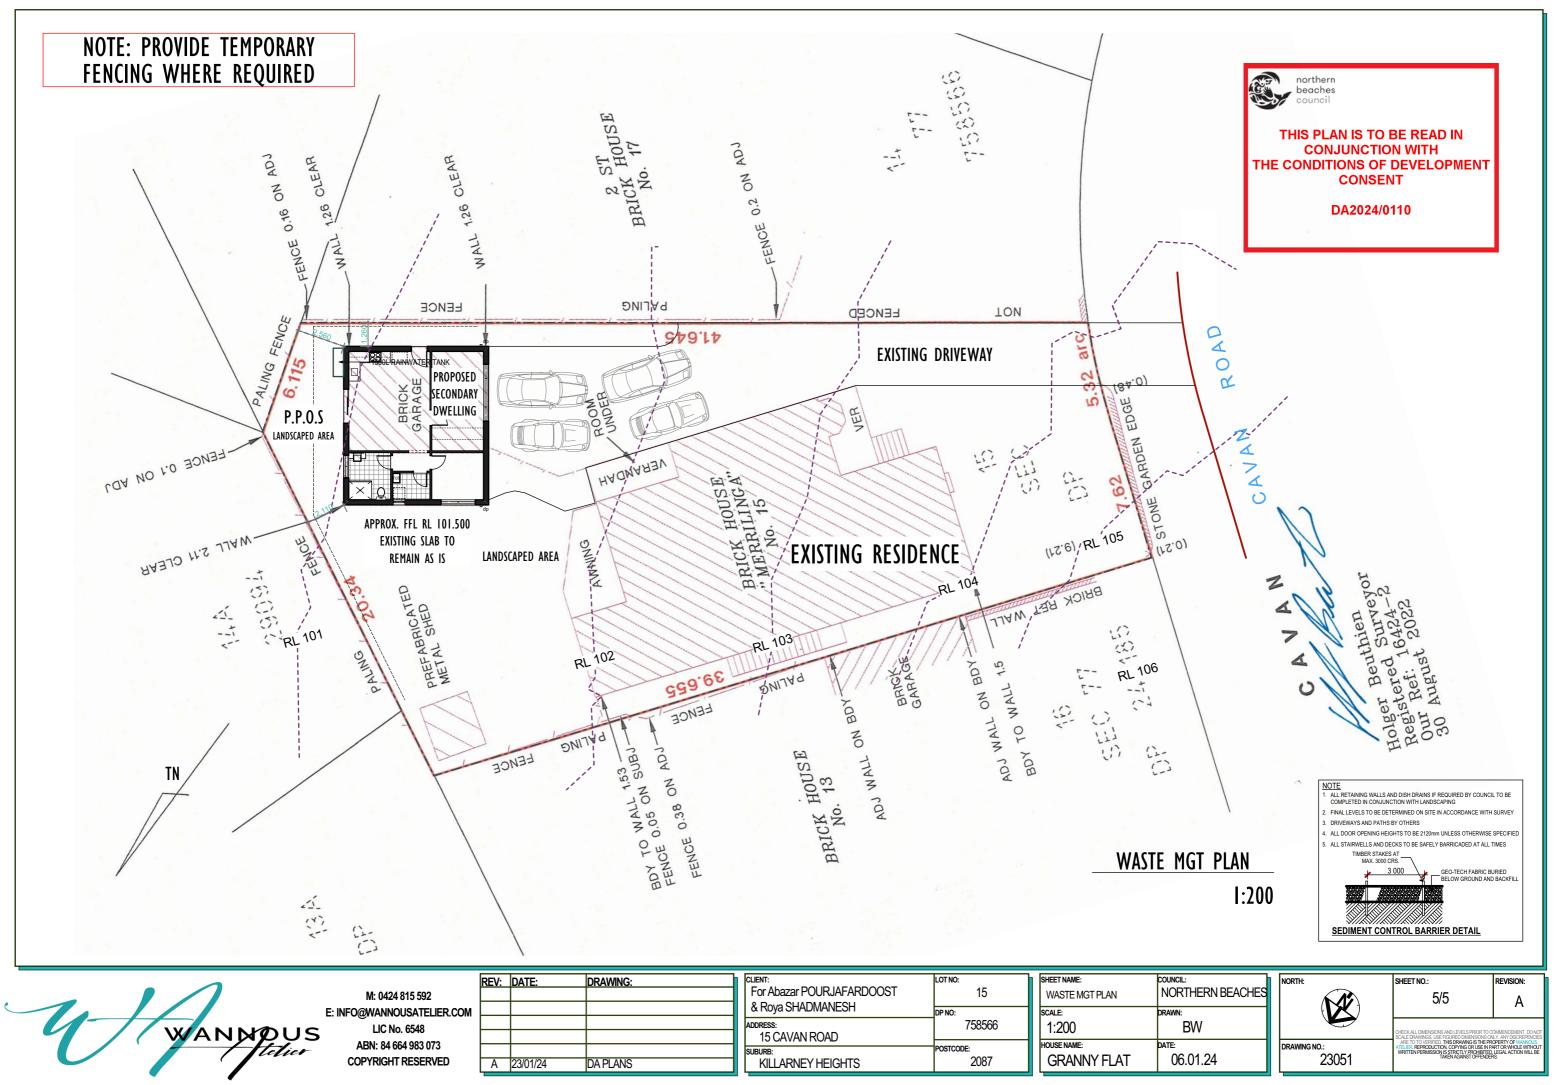

4,290 KITCHEN 3,560

**KITCHEN** 

**FAMILY** 

1500L "Slimline" Rainwater Tank Tank size: 2020H x 1500L x 550W

5,250 FAMILY / KITCHEN 1,800

| DATE:    | DRAWING: |
|----------|----------|
|          |          |
|          |          |
|          |          |
|          |          |
|          |          |
| 23/01/24 | DA PLANS |
|          |          |