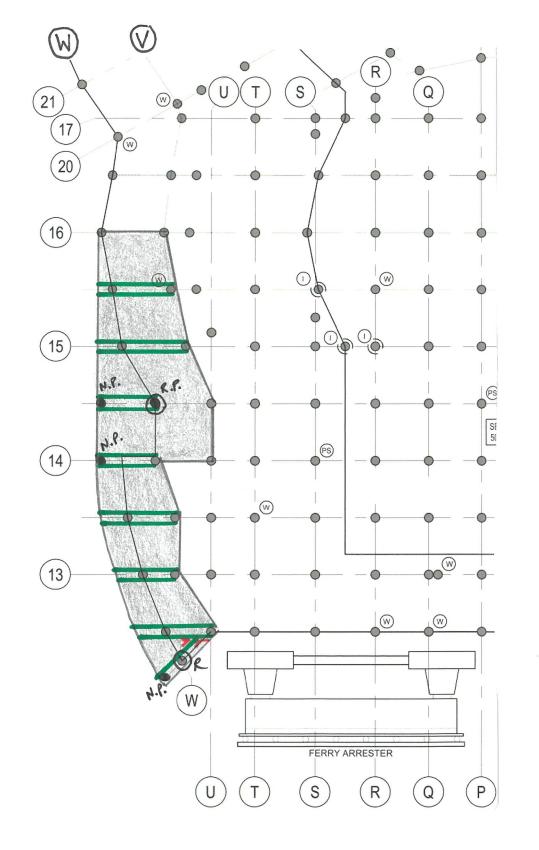

### LEGEND:

| KEY    | QTY                    | DESCRIPTION                                                            |
|--------|------------------------|------------------------------------------------------------------------|
|        | 15                     | 300 x 100 F22 TIMBER CAPWALE                                           |
| _      | 2                      | STEEL BRACKET                                                          |
| · N.P. | 3                      | NEW PILE - F22 TURPENTINE TIMBER, φ300 TOE WITH BARK INTACT            |
| © R.P. | 1                      | REPLACE PILE - REMOVE EXISTING AND REPLACE WITH NEW PILE               |
| ⊙ R    | REPAIR OR REPLACE PILE |                                                                        |
|        | -                      | MINIMUM AREA OF DECKING REPLACEMENT NEEDED FOLLOWING SUBSTRUCTURE WORK |

### NOTES:

LIVE LOAD:

4kPa UNIFORMLY DISTRIBUTED LOAD, OR, 4.5kN POINT LOAD

## STRINGERS (NOT SHOWN):

225x100 F17 HARDWOOD (1.4m MAX CTS) - MATCH EXISTING

## DECKING (NOT SHOWN):

50x200 F22 HARDWOOD. DRESSED THREE SIDES. SAWN SIDE FACING UP & HEART-SIDE DOWN

LIMIT MASS OF SOIL & STRUCTURE WITHIN PLANTER BOXES TO CONFORM TO DESIGN LIVE LOAD LIMITS

## **CONCEPT PLAN - SUBSTRUCTURE LAYOUT**

SCALE 1:250 (A3)

PRELIMINARY

NOT FOR CONSTRUCTION

| ı |       |                       |          |       |          |       |
|---|-------|-----------------------|----------|-------|----------|-------|
|   |       |                       |          |       |          | North |
| ı |       |                       |          |       |          | l     |
|   |       |                       |          |       |          |       |
| ı |       |                       |          |       |          | ]     |
| ı | В     | DRAWING TITLE AMENDED | 04.07.20 | SDB   | SDB      | 1     |
| ı | Α     | ISSUED FOR DISCUSSION | 27.02.20 | JCO   | SDB      |       |
| ı | leeuo | Description           | Date     | Drawn | Approved | i .   |

HUGO'S MANLY SUBSTRUCTURE LAYOUT CONCEPT PLAN NEW PILES AND CANTILEVERS MANLY WHARF EXTENSION OF ALFRESCO DINING AREA

0162-102