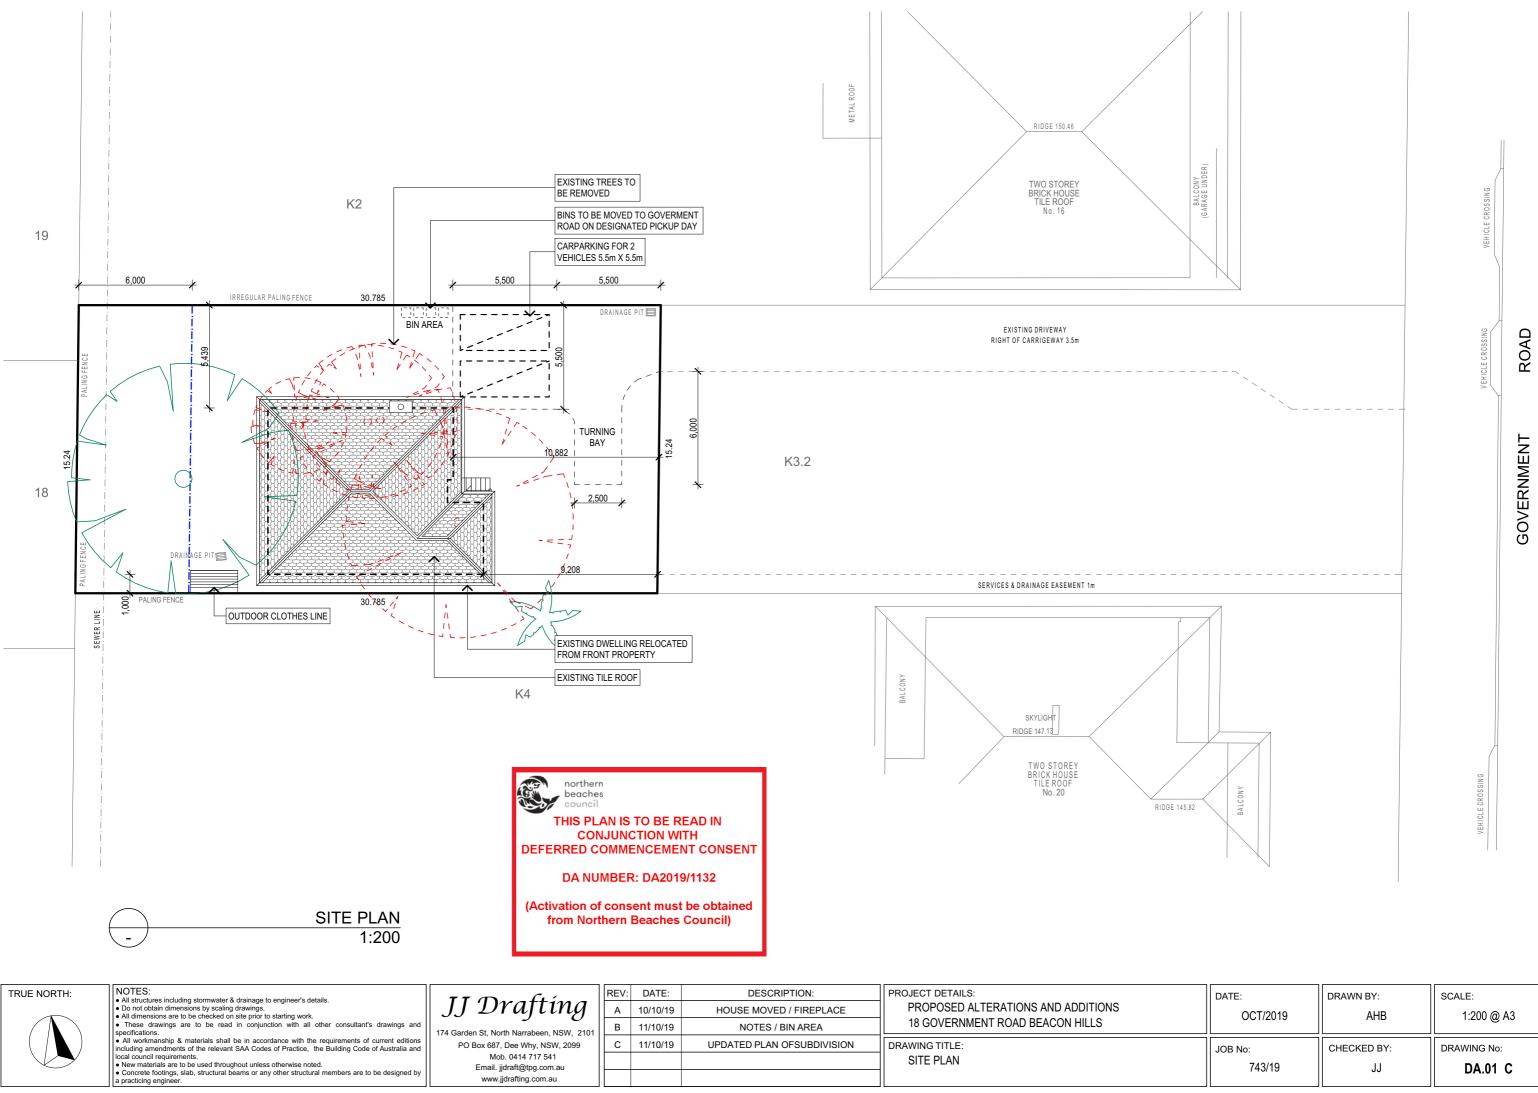

## JJ Drafting

174 Garden St, North Narrabeen, NSW, 21 PO Box 687, Dee Why, NSW, 2099 Mob. 0414 717 541 Email. jjdraft@tpg.com.au www.jjdrafting.com.au

|     | REV:                        | DATE:    | DESCRIPTION:               |  |
|-----|-----------------------------|----------|----------------------------|--|
| 1   | Α                           | 10/10/19 | HOUSE MOVED / FIREPLACE    |  |
| 101 | B 11/10/19 NOTES / BIN AREA |          | NOTES / BIN AREA           |  |
| 101 | С                           | 11/10/19 | UPDATED PLAN OFSUBDIVISION |  |
|     |                             |          |                            |  |
|     |                             |          |                            |  |

| PRO | PROJECT DETAILS: PROPOSED ALTERATIONS AND ADDITIONS 18 GOVERNMENT ROAD BEACON HILLS | DATE:<br>OCT/2019 | DRAWN BY: AHB | SCALE:<br>1:200 @ A |
|-----|-------------------------------------------------------------------------------------|-------------------|---------------|---------------------|
|     | DRAWING TITLE: SITE PLAN                                                            | JOB No:<br>743/19 | CHECKED BY:   | DRAWING No:         |

1:200 @ A3

DA.01 C

|  | • Do n         |
|--|----------------|
|  | Do n    All di |
|  | The specific   |
|  | specific       |
|  | • All v        |
|  | Lincludi       |

TRUE NORTH:

NOTES:

• All structures including stormwater & drainage to engineer's details.