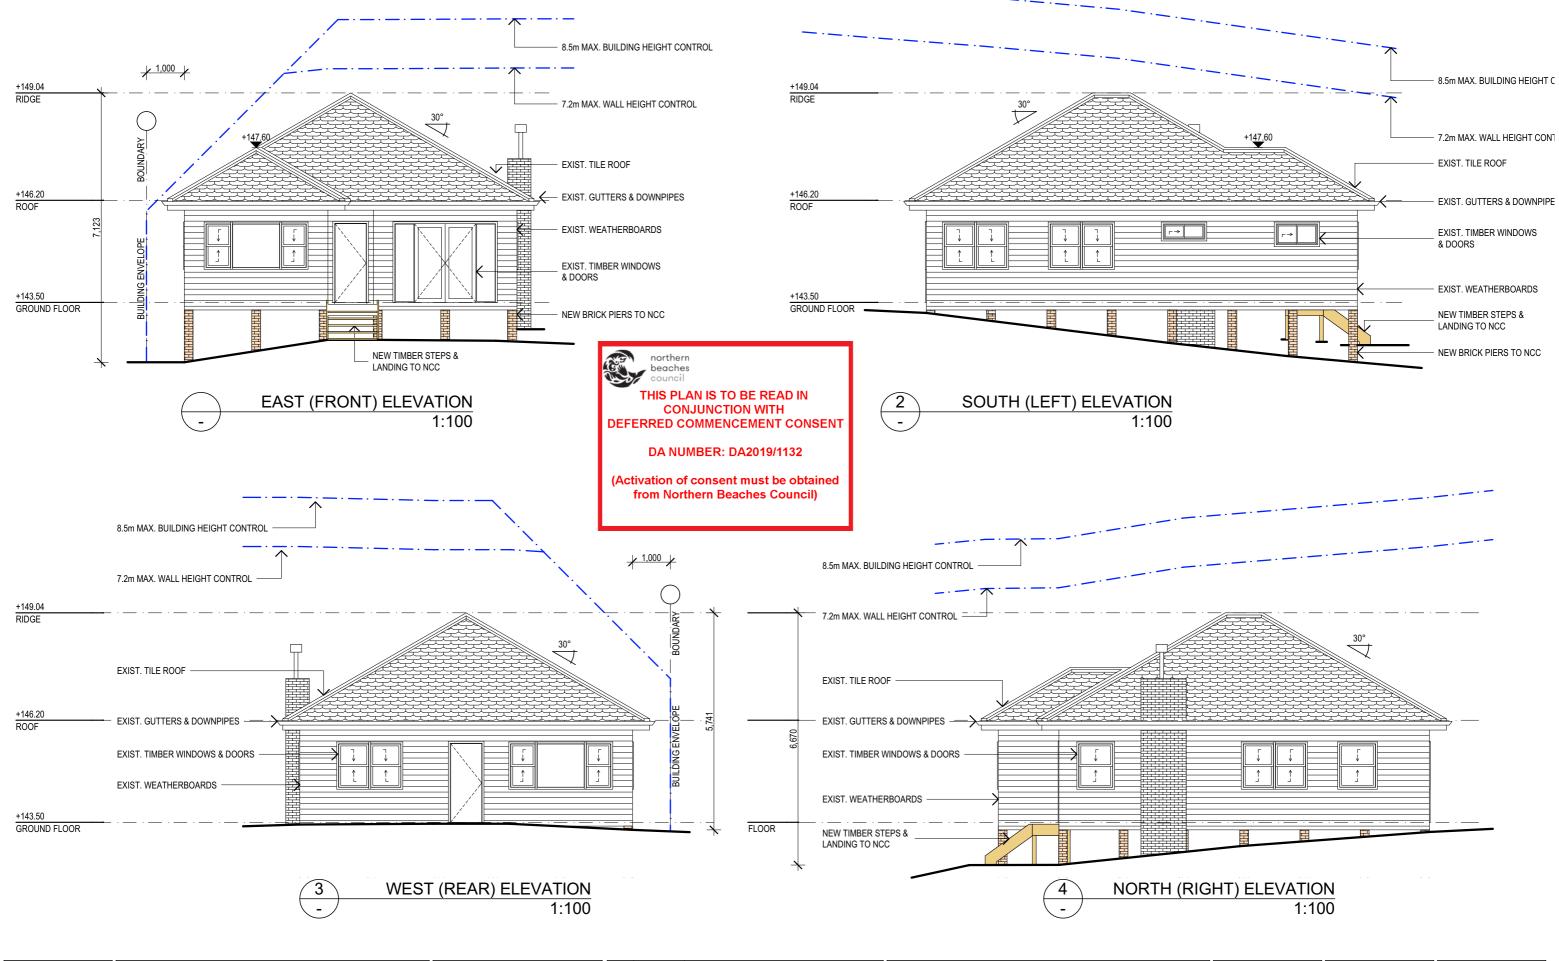

## JJ Drafting

PO Box 687, Dee Why, NSW, 2099 Mob. 0414 717 541 Email. jjdraft@tpg.com.au www.jjdrafting.com.au

|      | IKEV. | DATE.                       | DESCRIPTION.               |
|------|-------|-----------------------------|----------------------------|
| 7    | Α     | 10/10/19                    | HOUSE MOVED / FIREPLACE    |
| 2101 | В     | B 11/10/19 NOTES / BIN AREA |                            |
|      | С     | 11/10/19                    | UPDATED PLAN OFSUBDIVISION |
|      |       |                             |                            |
|      |       |                             |                            |

| PROJECT DETAILS: PROPOSED ALTERATIONS AND ADDITIONS 18 GOVERNMENT ROAD BEACON HILLS | DATE:<br>OCT/2019 | DRAWN BY:   | SCALE:<br>1:100 @ A3 |
|-------------------------------------------------------------------------------------|-------------------|-------------|----------------------|
| DRAWING TITLE: ELEVATIONS                                                           | JOB No:<br>743/19 | CHECKED BY: | DRAWING No: DA.04 C  |