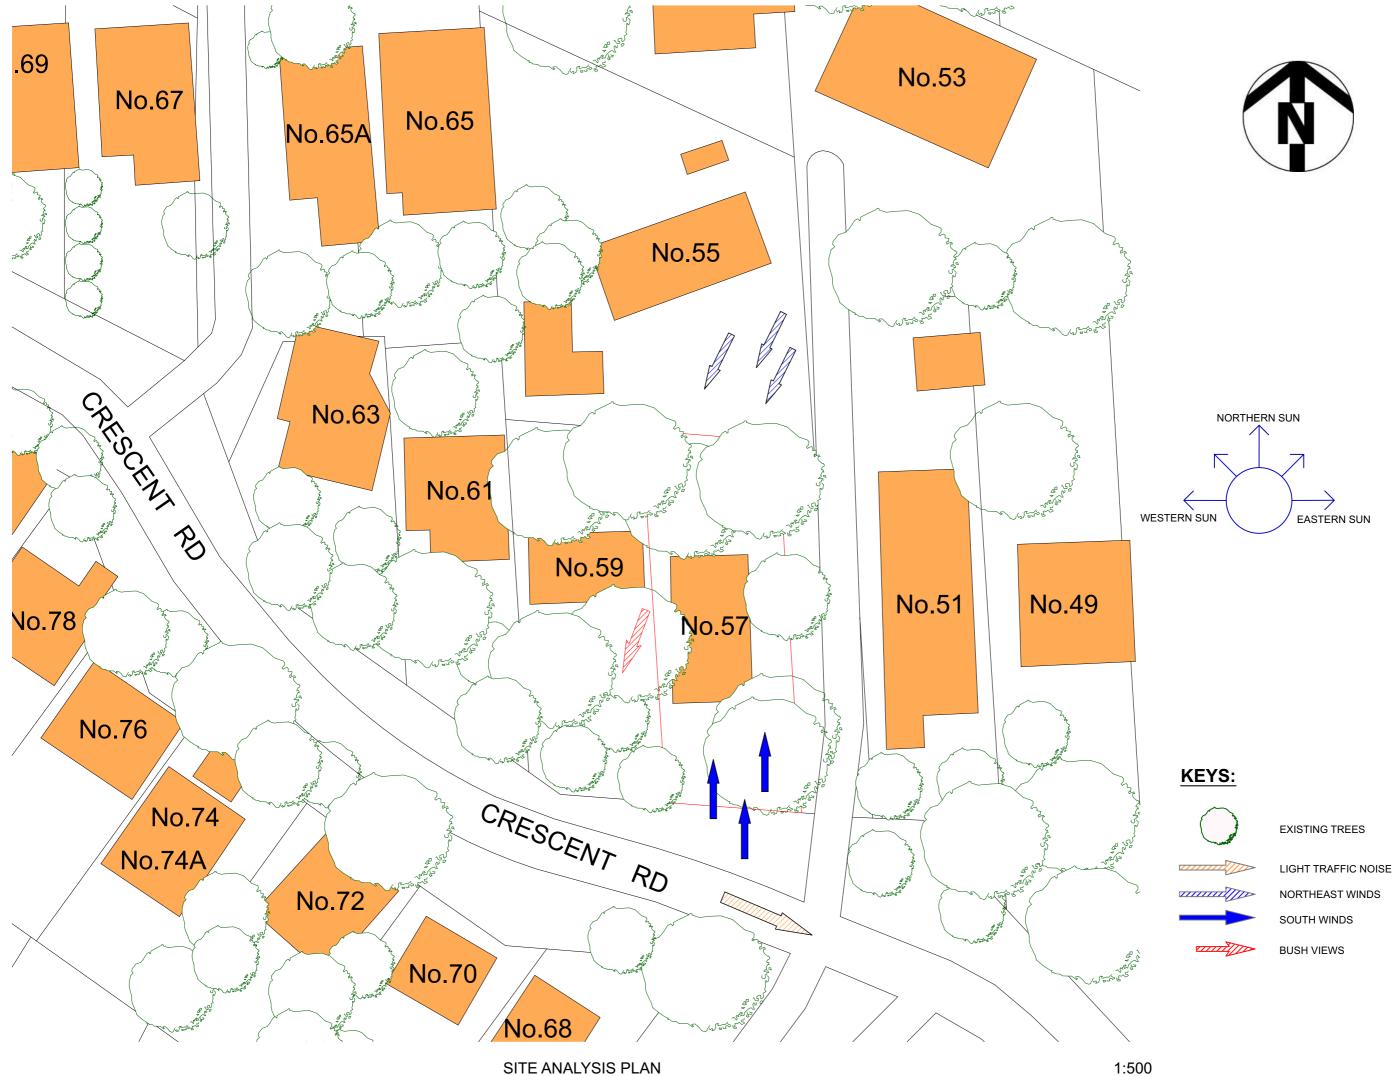

EMMA & ANTHONY WATSON

57 CRESCENT ROAD NEWPORT NSW 2106 AUSTRALIA

PROPERTY:

LOT Z DP 408616

DRAWING TITLE:

DA PLANS

DESIGN BY:

TRINA ROWSTON