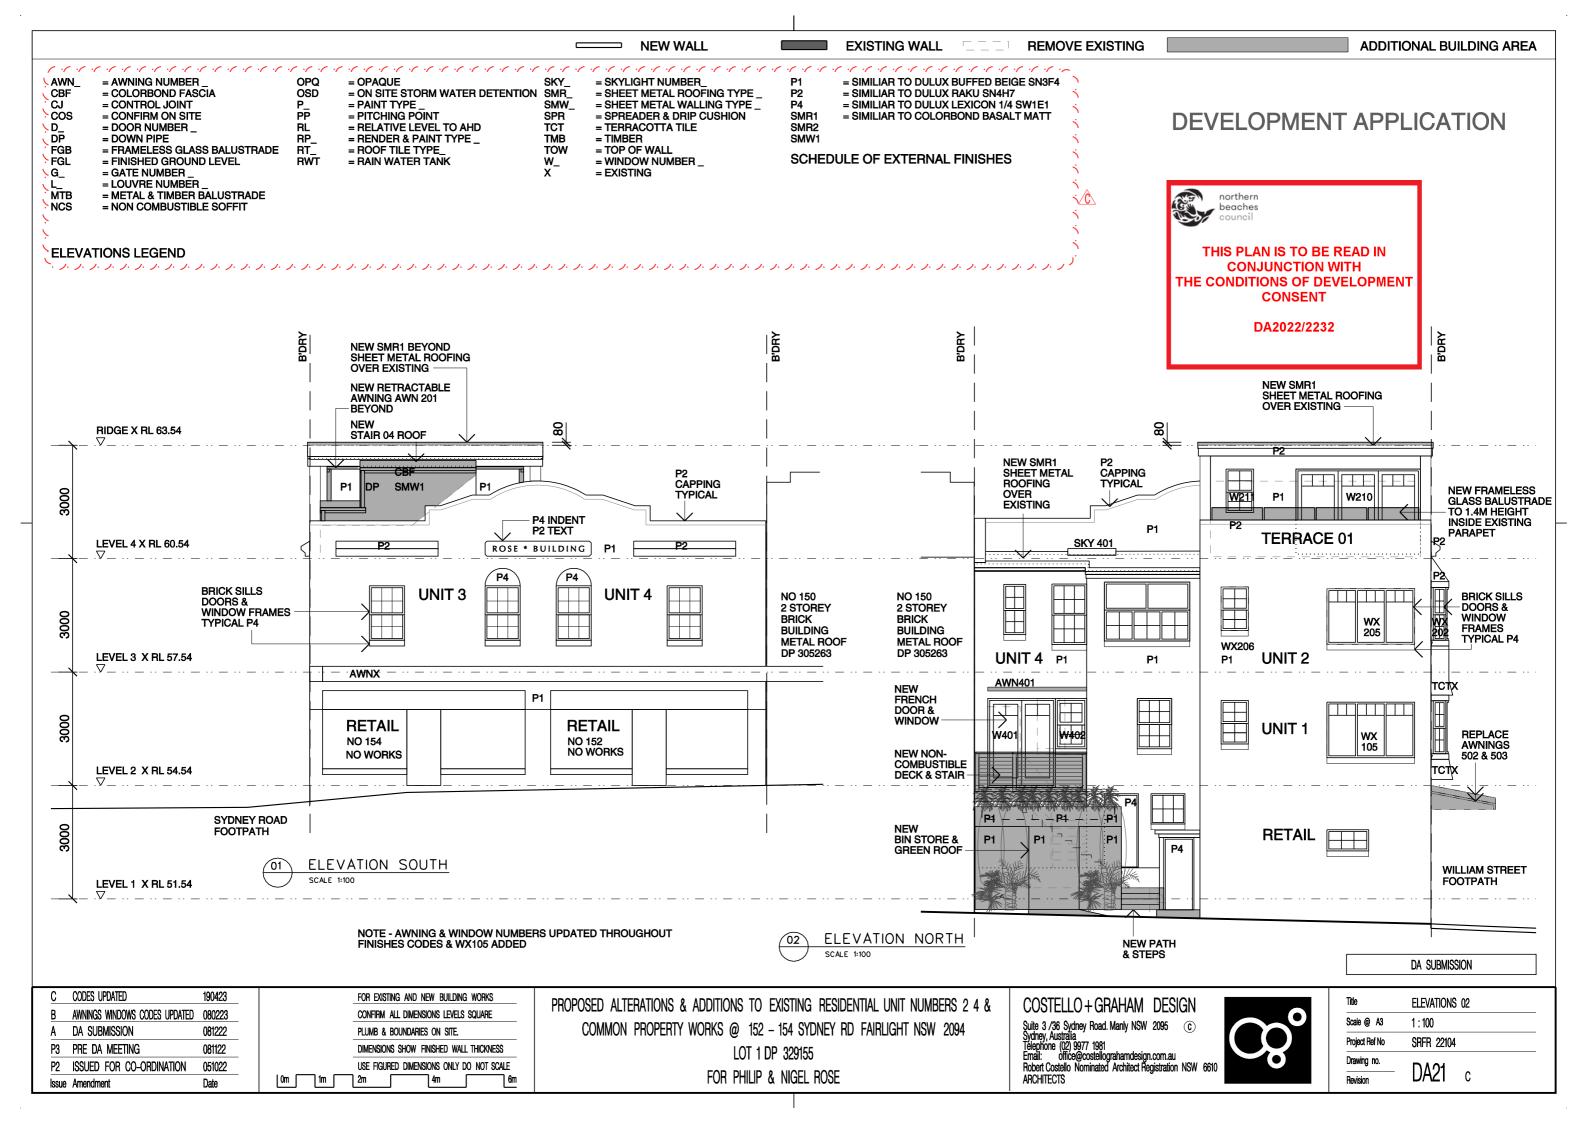

PROPOSED ALTERATIONS & ADDITIONS TO EXISTING RESIDENTIAL UNIT NUMBERS 2 4 & COMMON PROPERTY WORKS @ 152 - 154 SYDNEY RD FAIRLIGHT NSW 2094

LOT 1 DP 329155

FOR PHILIP & NIGEL ROSE

COSTELLO+GRAHAM DESIGN Suite 3 /36 Sydney Road. Manly NSW 2095 ©

Suite 3 /36 Sydney Road. Manly NSW 2095 © Sydney, Australia Telephone (02) 9977 1981 Email: office@costellograhamdesign.com.au Robert Costello Nominated Architect Registration NSW 6610 ARCHITECTS

| ROOF PLAN  |
|------------|
| 1:100      |
| SRSF 22104 |
| DMA        |
| DA14 A     |
|            |