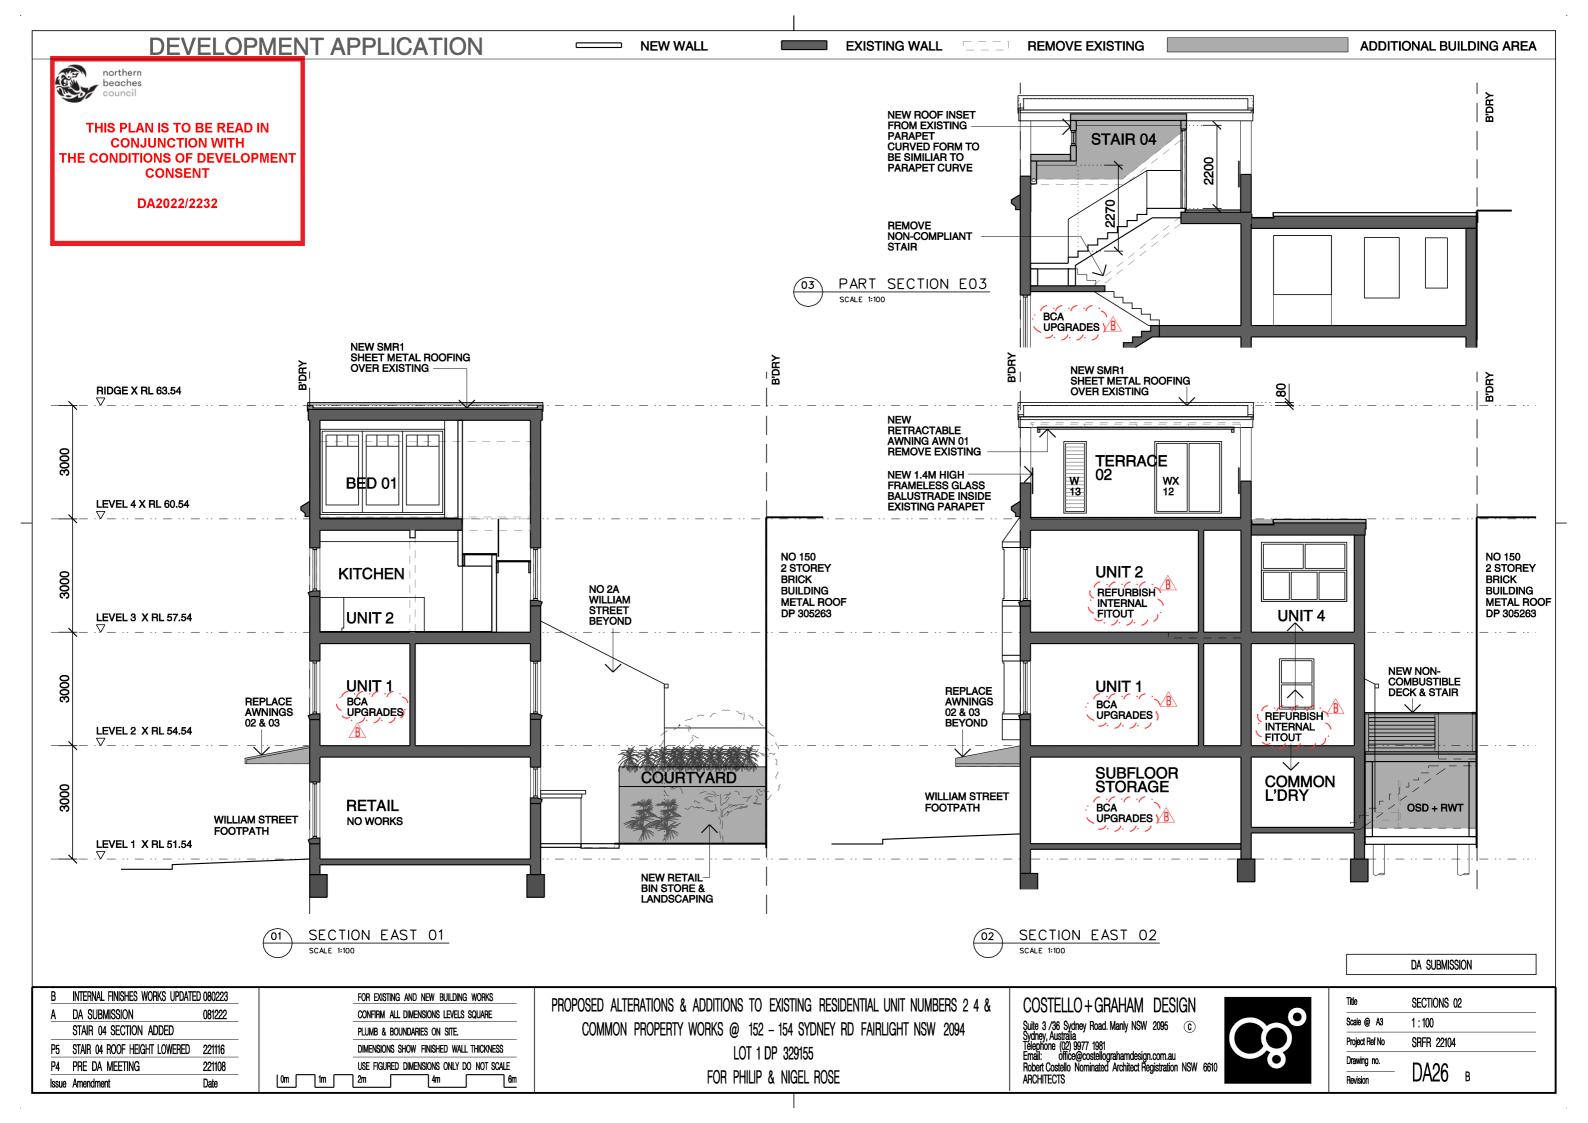

PROPOSED ALTERATIONS & ADDITIONS TO EXISTING RESIDENTIAL UNIT NUMBERS 2 4 & COMMON PROPERTY WORKS @ 152 - 154 SYDNEY RD FAIRLIGHT NSW 2094

LOT 1 DP 329155

FOR PHILIP & NIGEL ROSE

COSTELLO+GRAHAM DESIGN Suite 3 /36 Sydney Road. Manly NSW 2095 ©