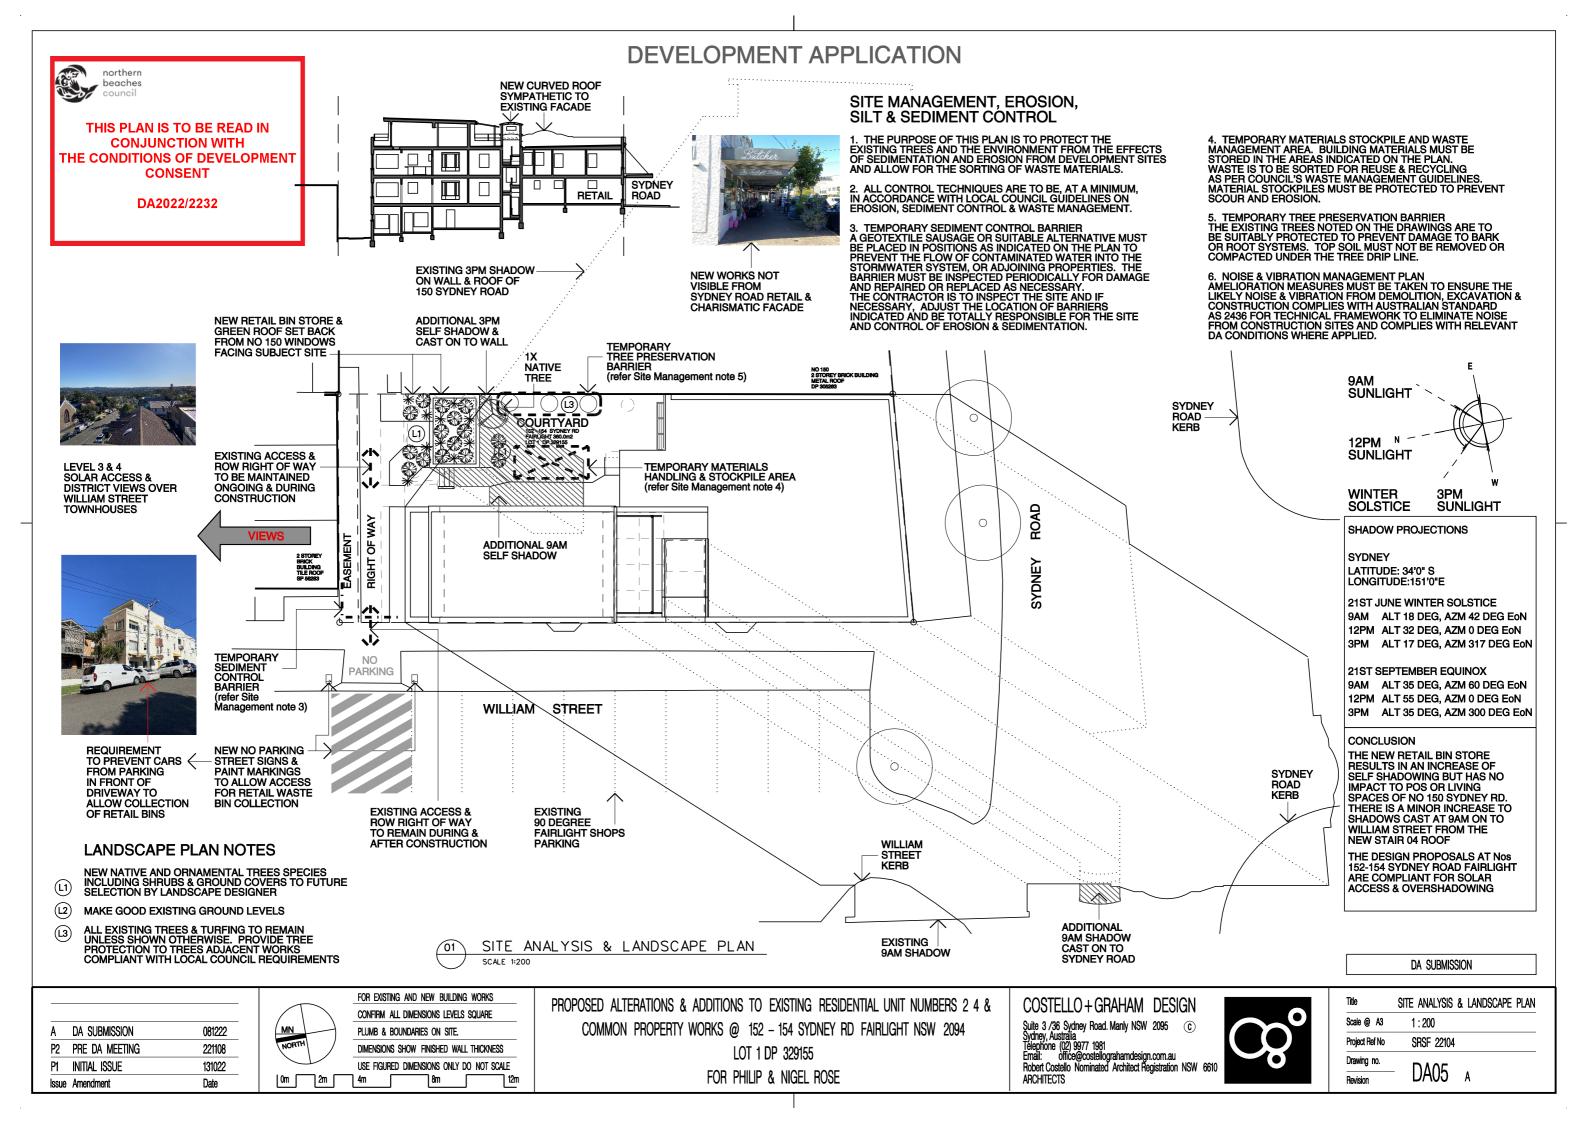

PROPOSED ALTERATIONS & ADDITIONS TO EXISTING RESIDENTIAL UNIT NUMBERS 2 4 & COMMON PROPERTY WORKS @ 152 - 154 SYDNEY RD FAIRLIGHT NSW 2094

LOT 1 DP 329155

FOR PHILIP & NIGEL ROSE

COSTELLO+GRAHAM DESIGN Suite 3 /36 Sydney Road. Manly NSW 2095 ©