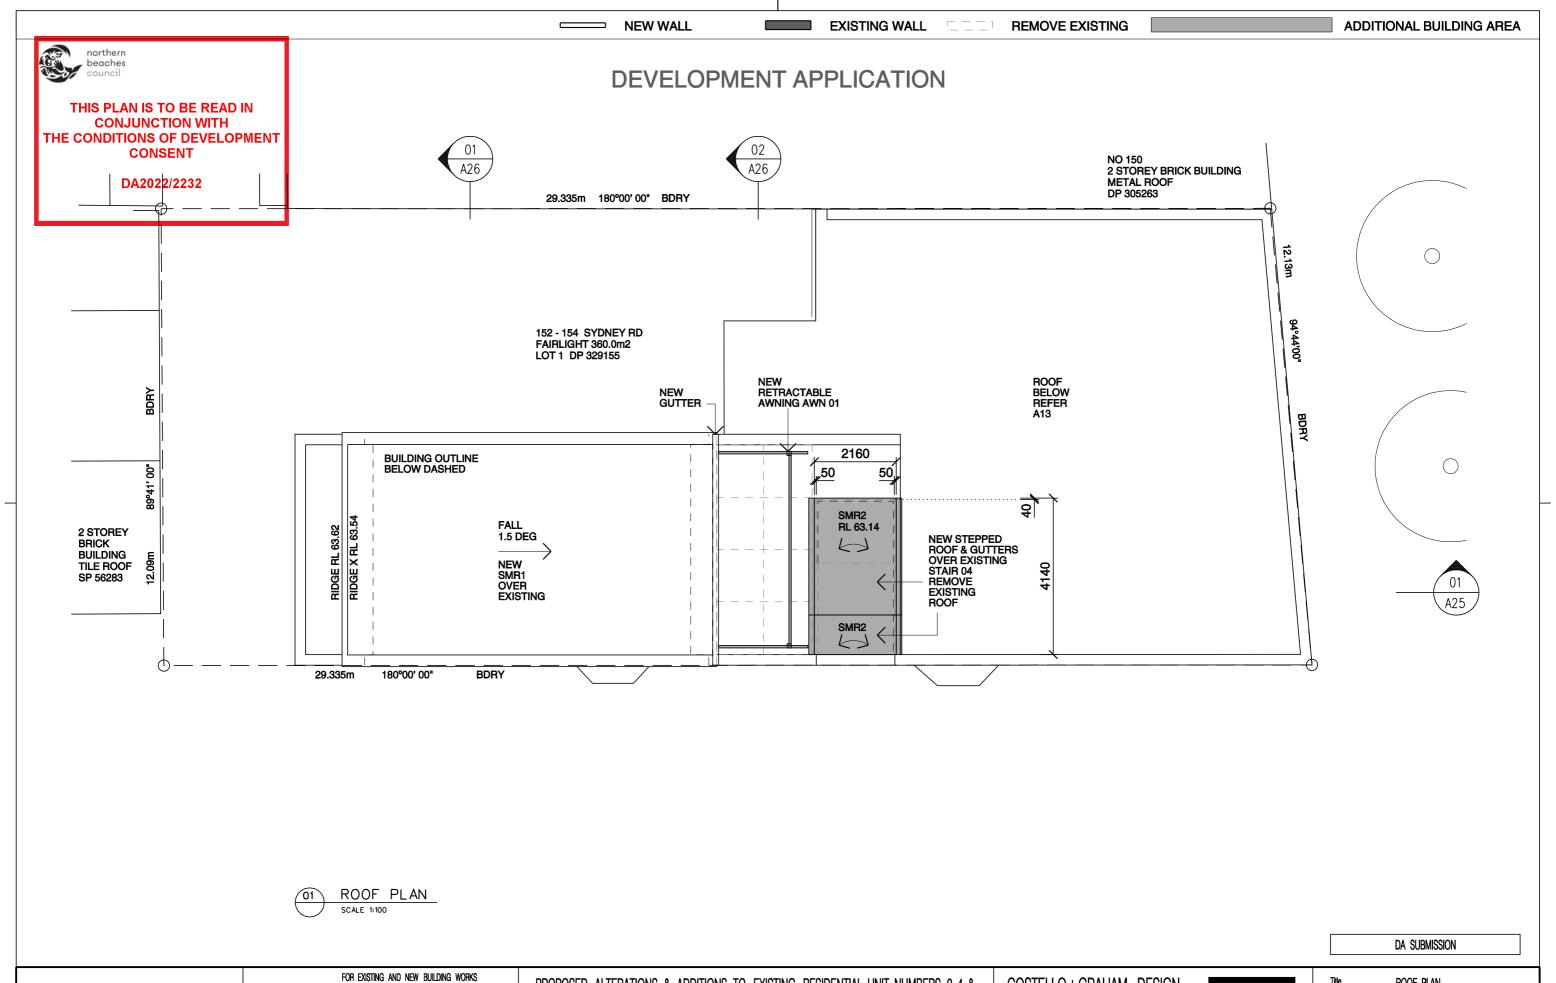

| Α     | DA SUBMISSION                | 081222 |
|-------|------------------------------|--------|
| P5    | STALR 04 ROOF HEIGHT LOWERED | 221116 |
| P4    | PRE DA MEETING               | 221108 |
| P3    | ISSUED FOR CO-ORDINATION     | 051022 |
| Issue | Amendment                    | Date   |

PROPOSED ALTERATIONS & ADDITIONS TO EXISTING RESIDENTIAL UNIT NUMBERS 2 4 & COMMON PROPERTY WORKS @ 152 - 154 SYDNEY RD FAIRLIGHT NSW 2094

LOT 1 DP 329155

FOR PHILIP & NIGEL ROSE

COSTELLO+GRAHAM DESIGN Suite 3 /36 Sydney Road. Manly NSW 2095 ©

Suite 3 /36 Sydney Road. Manly NSW 2095 © Sydney, Australia Telephone (02) 9977 1981 Email: office@costellograhamdesign.com.au Robert Costello Nominated Architect Registration NSW 6610 ARCHITECTS

| ROOF PLAN  |
|------------|
| 1:100      |
| SRSF 22104 |
| DMA        |
| DA14 A     |
|            |