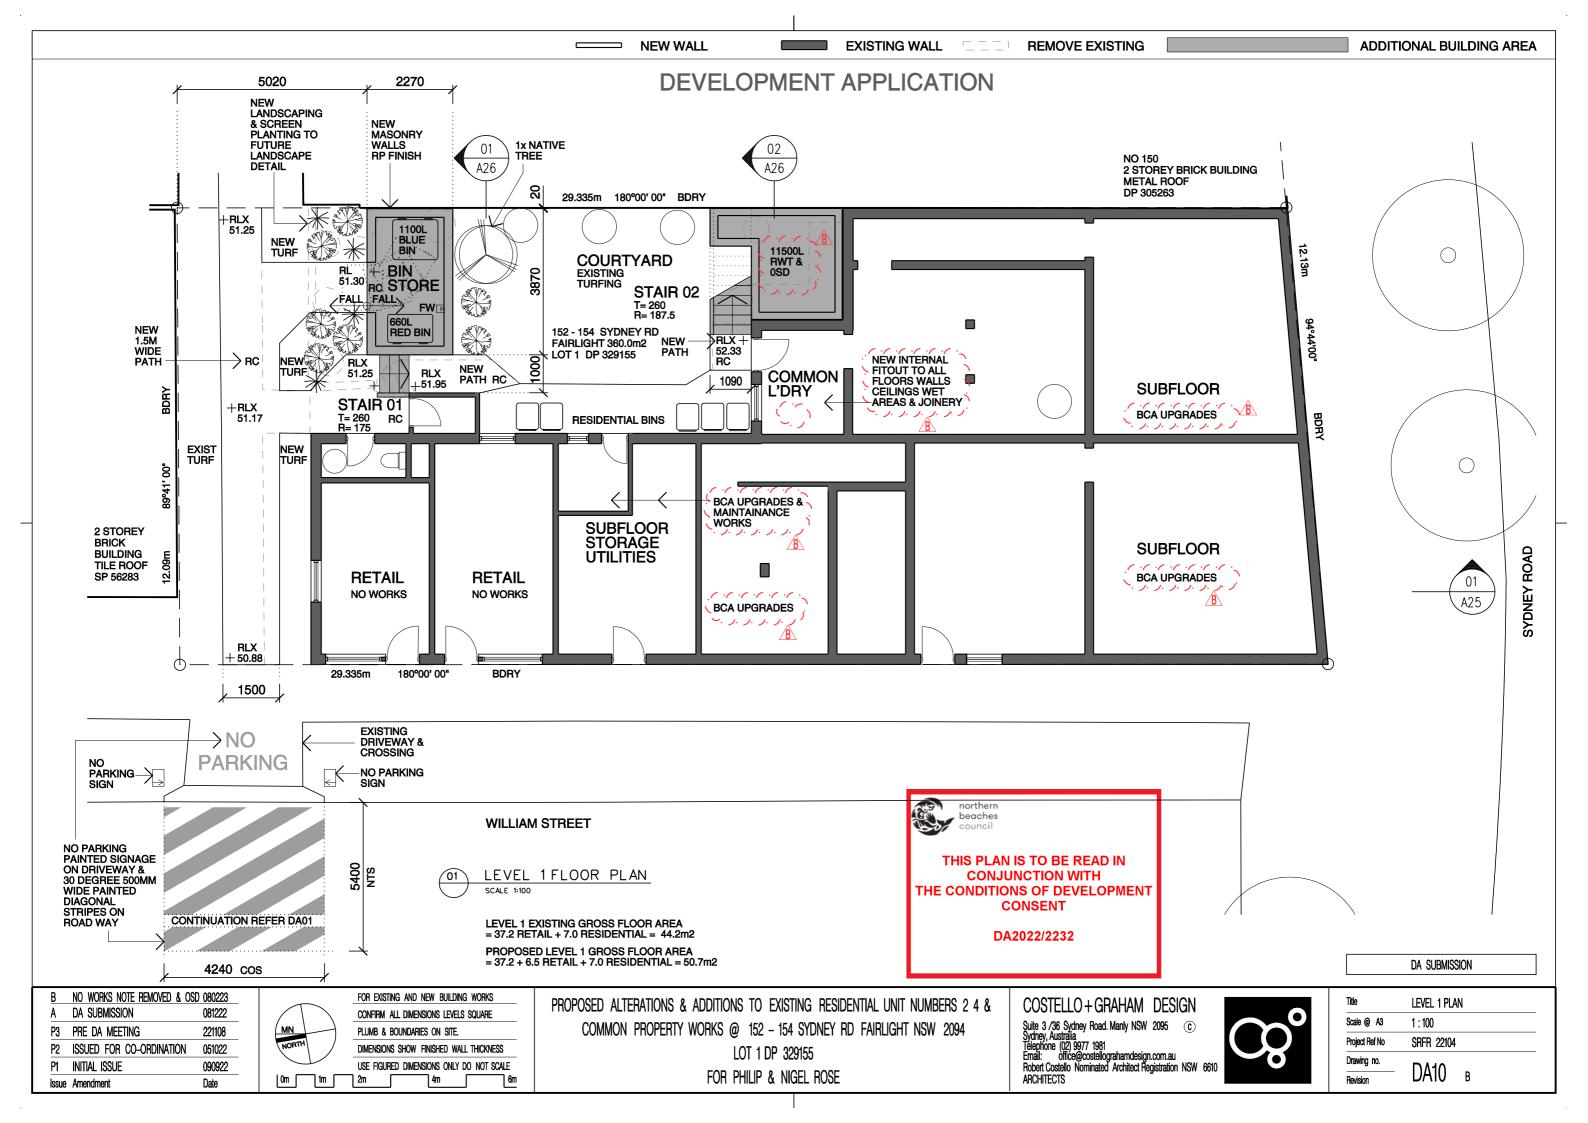

PROPOSED ALTERATIONS & ADDITIONS TO EXISTING RESIDENTIAL UNIT NUMBERS 2 4 & COMMON PROPERTY WORKS @ 152 - 154 SYDNEY RD FAIRLIGHT NSW 2094

LOT 1 DP 329155

FOR PHILIP & NIGEL ROSE

COSTELLO+GRAHAM DESIGN Suite 3 /36 Sydney Road. Manly NSW 2095 ©