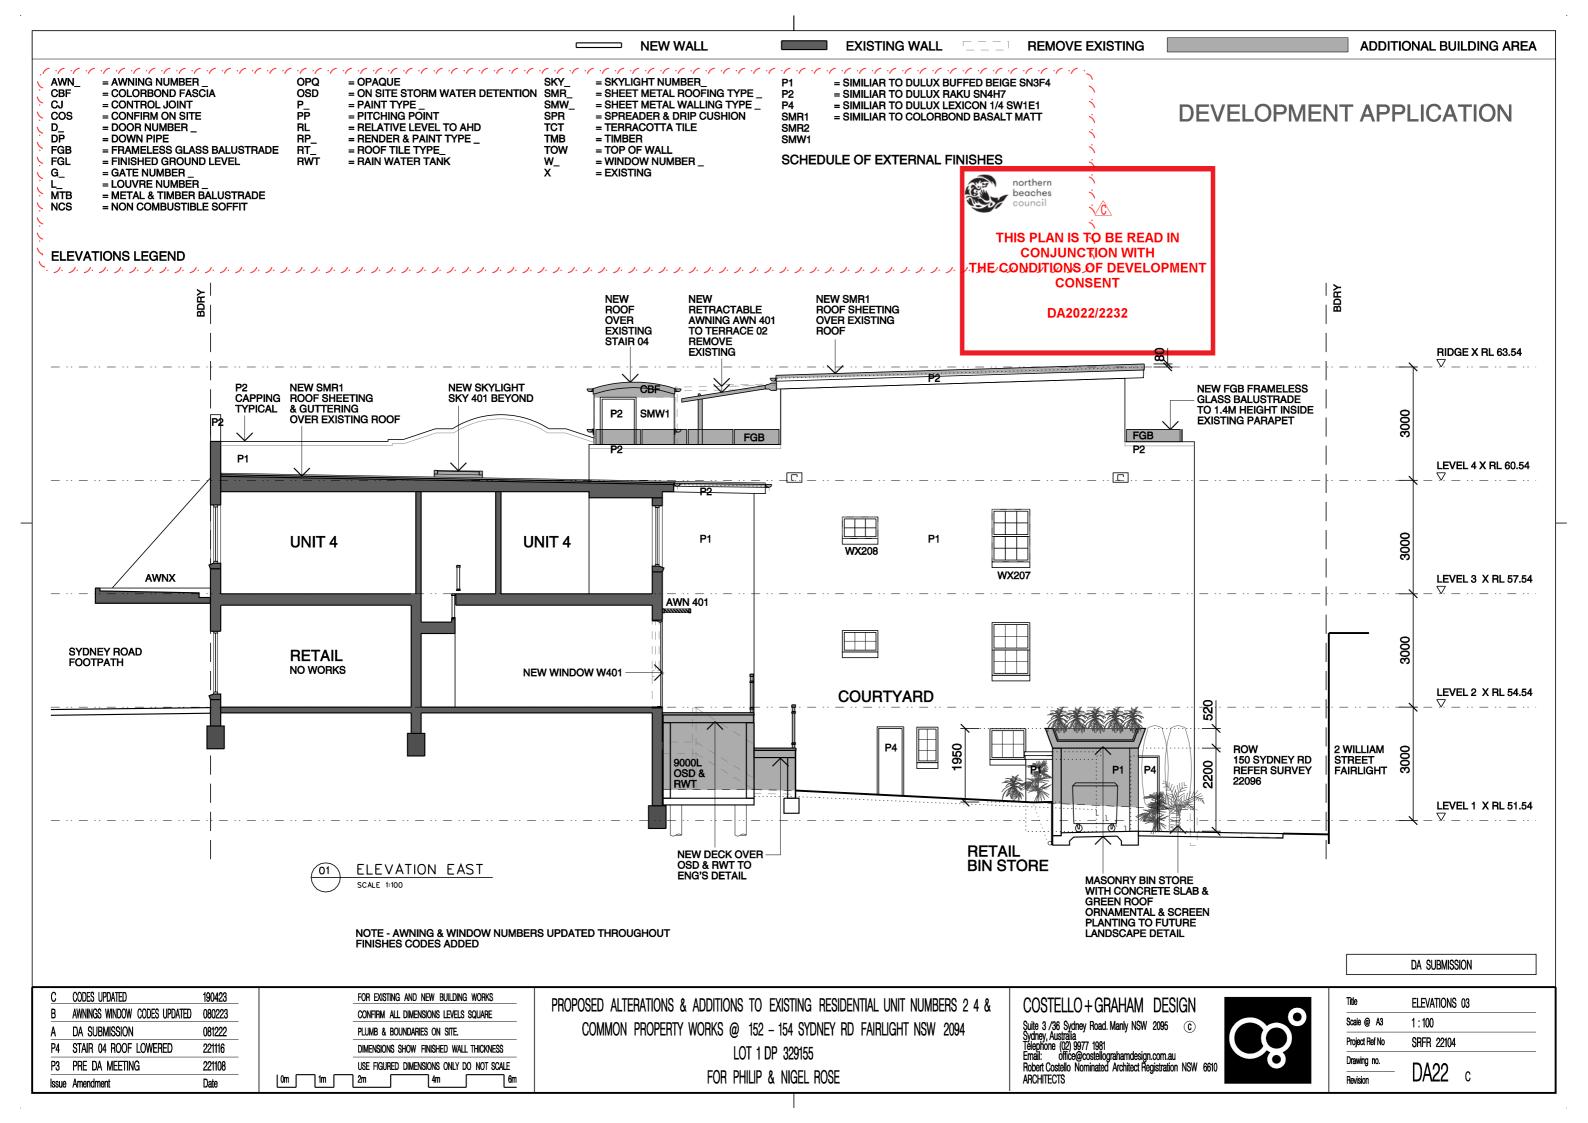

PROPOSED ALTERATIONS & ADDITIONS TO EXISTING RESIDENTIAL UNIT NUMBERS 2 4 & COMMON PROPERTY WORKS @ 152 - 154 SYDNEY RD FAIRLIGHT NSW 2094

LOT 1 DP 329155

FOR PHILIP & NIGEL ROSE

COSTELLO+GRAHAM DESIGN Suite 3 /36 Sydney Road. Manly NSW 2095 ©

Suite 3 /36 Sydney Road. Manly NSW 2095 © Sydney, Australia Telephone (02) 9977 1981 Email: office@costellograhamdesign.com.au Robert Costello Nominated Architect Registration NSW 6610 ARCHITECTS

| ROOF PLAN  |
|------------|
| 1:100      |
| SRSF 22104 |
| DMA        |
| DA14 A     |
|            |