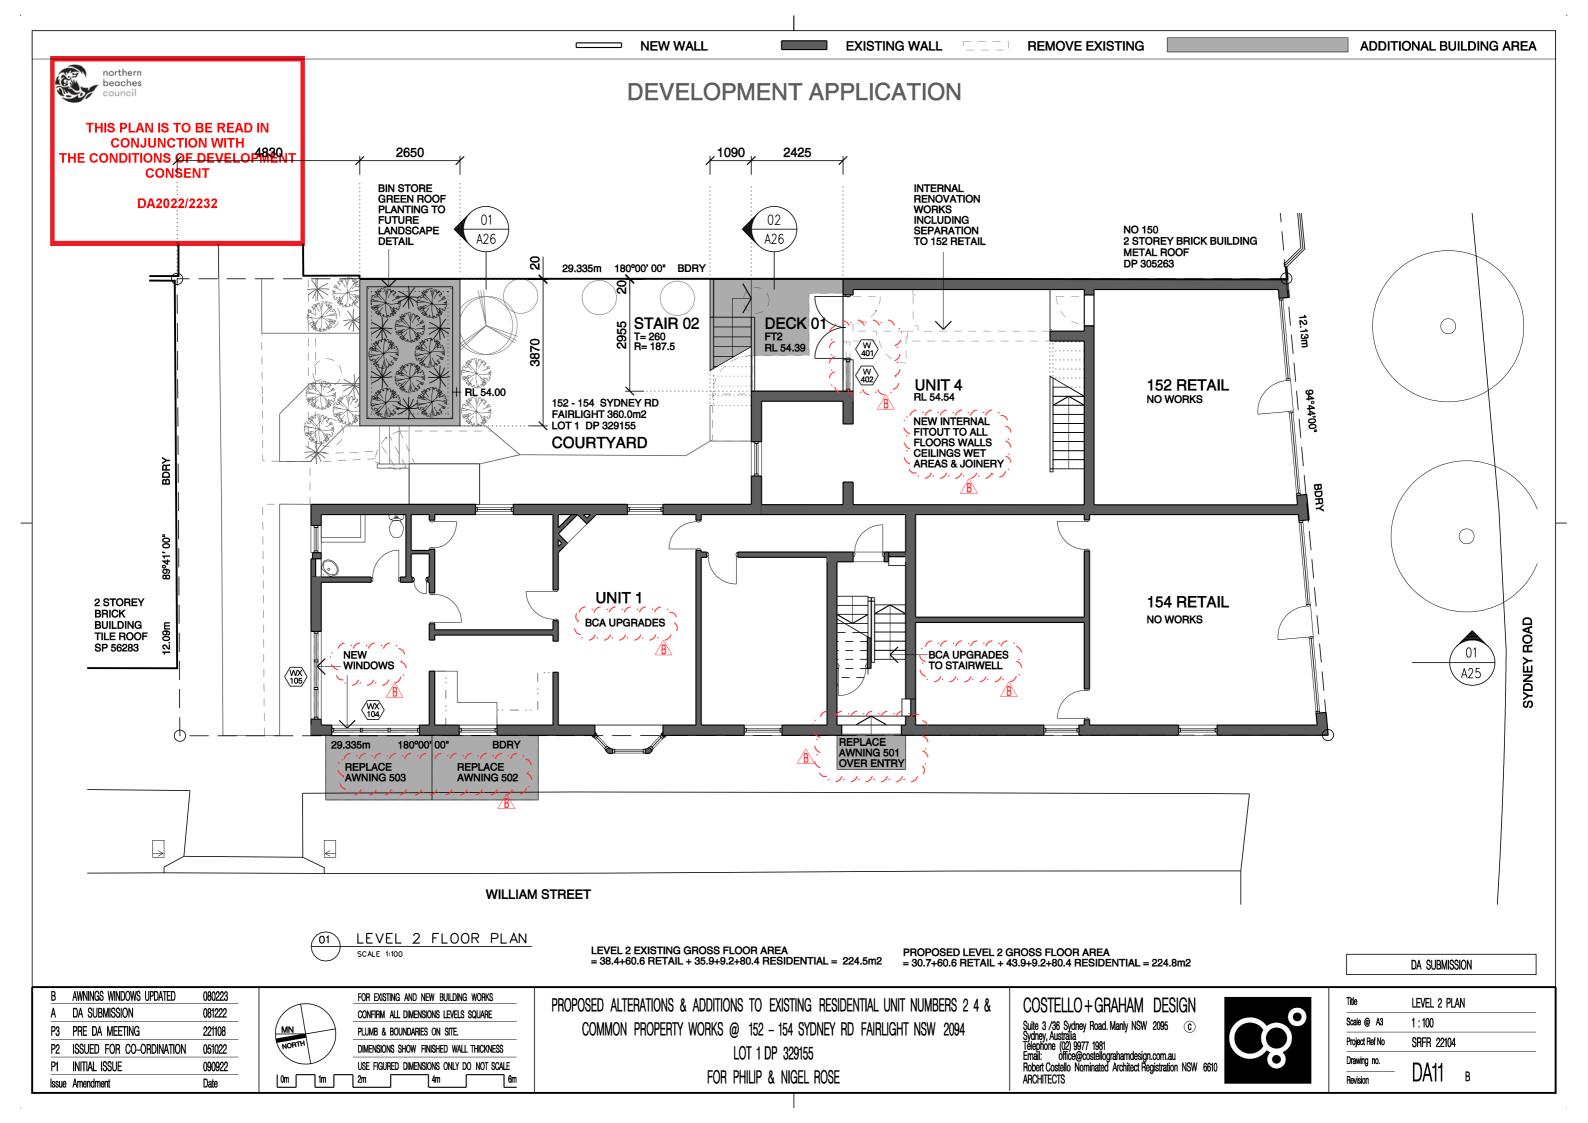

PROPOSED ALTERATIONS & ADDITIONS TO EXISTING RESIDENTIAL UNIT NUMBERS 2 4 & COMMON PROPERTY WORKS @ 152 - 154 SYDNEY RD FAIRLIGHT NSW 2094

LOT 1 DP 329155

FOR PHILIP & NIGEL ROSE

COSTELLO+GRAHAM DESIGN Suite 3 /36 Sydney Road. Manly NSW 2095 ©