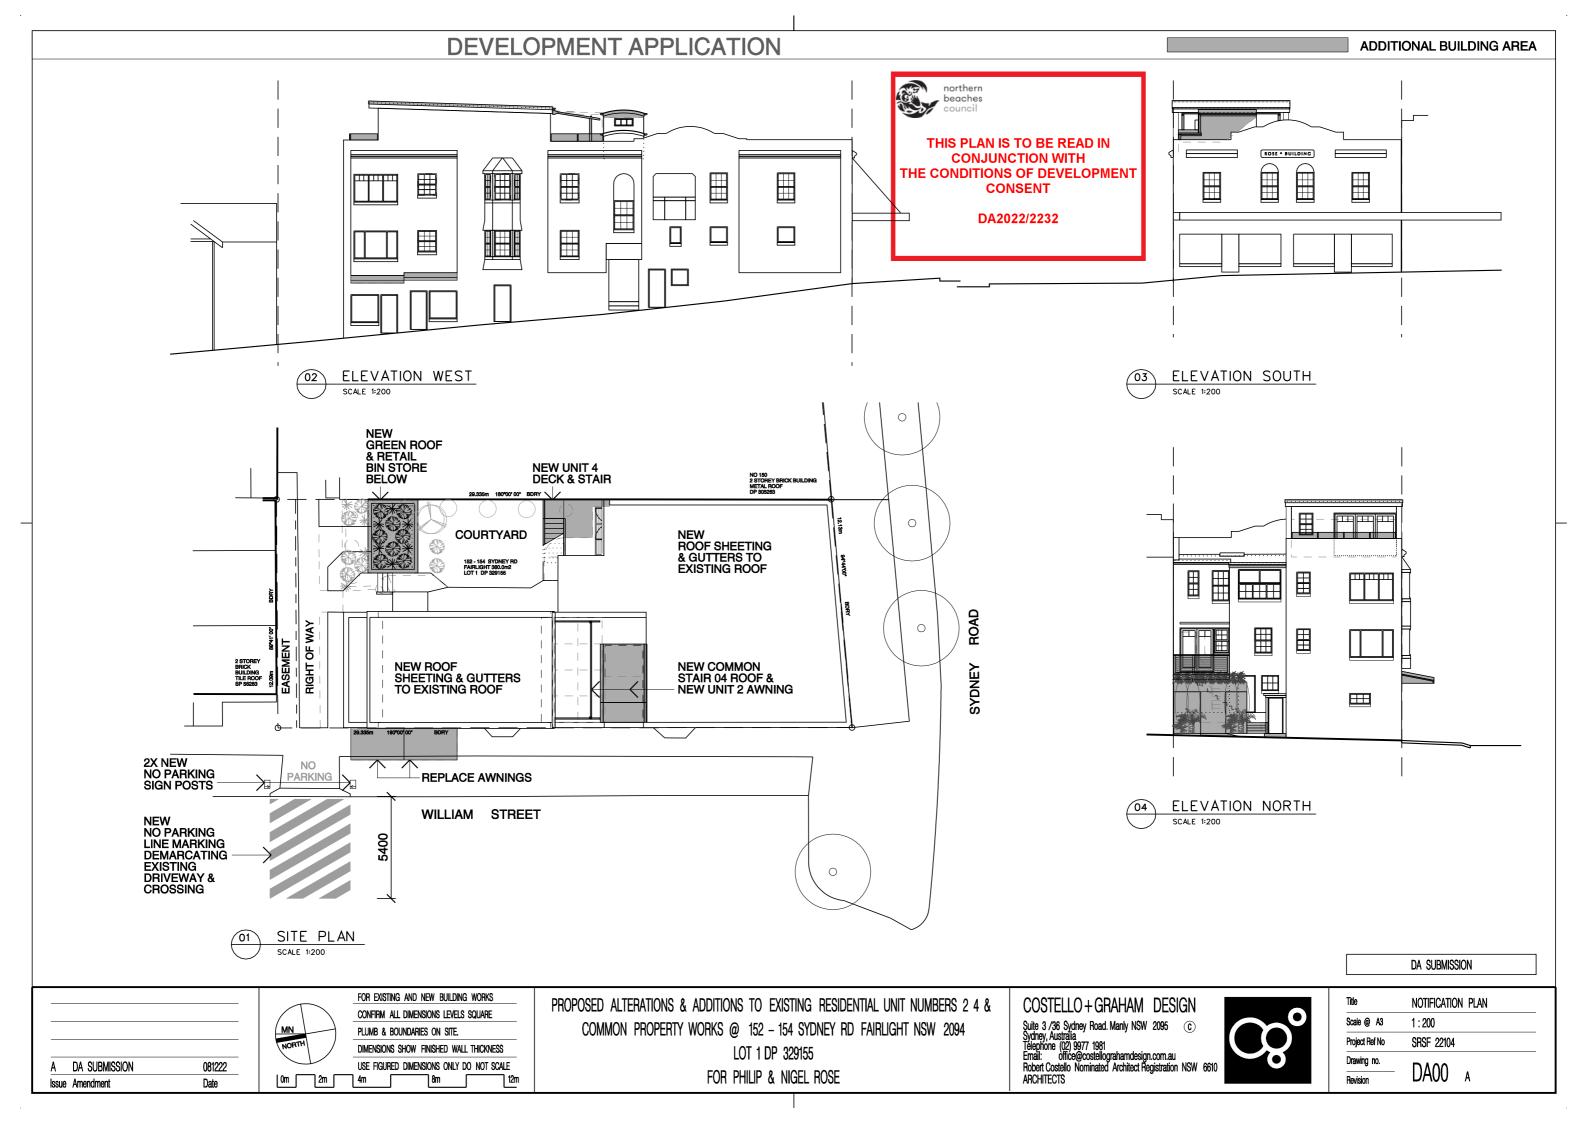

PROPOSED ALTERATIONS & ADDITIONS TO EXISTING RESIDENTIAL UNIT NUMBERS 2 4 & COMMON PROPERTY WORKS @ 152 - 154 SYDNEY RD FAIRLIGHT NSW 2094

LOT 1 DP 329155

FOR PHILIP & NIGEL ROSE

COSTELLO+GRAHAM DESIGN Suite 3 /36 Sydney Road. Manly NSW 2095 ©