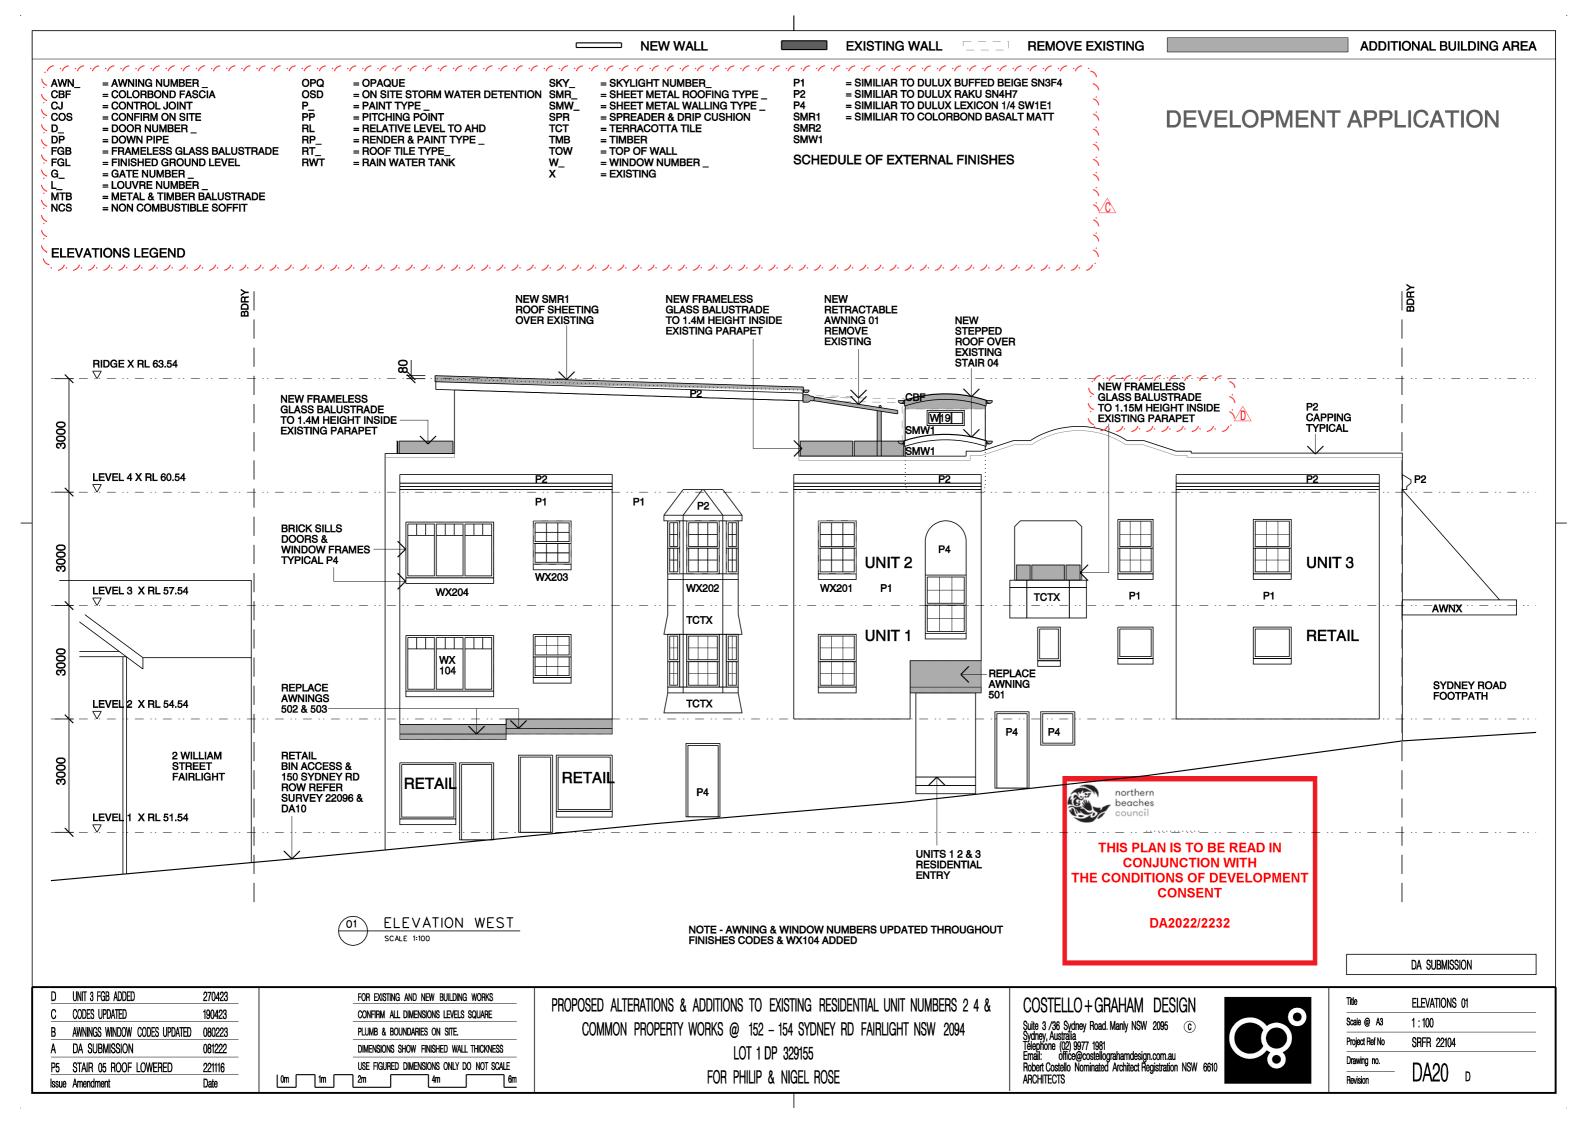

PROPOSED ALTERATIONS & ADDITIONS TO EXISTING RESIDENTIAL UNIT NUMBERS 2 4 & COMMON PROPERTY WORKS @ 152 - 154 SYDNEY RD FAIRLIGHT NSW 2094

LOT 1 DP 329155

FOR PHILIP & NIGEL ROSE

COSTELLO+GRAHAM DESIGN Suite 3 /36 Sydney Road. Manly NSW 2095 ©

Suite 3 /36 Sydney Road. Manly NSW 2095 © Sydney, Australia Telephone (02) 9977 1981 Email: office@costellograhamdesign.com.au Robert Costello Nominated Architect Registration NSW 6610 ARCHITECTS

| ROOF PLAN  |
|------------|
| 1:100      |
| SRSF 22104 |
| DMA        |
| DA14 A     |
|            |