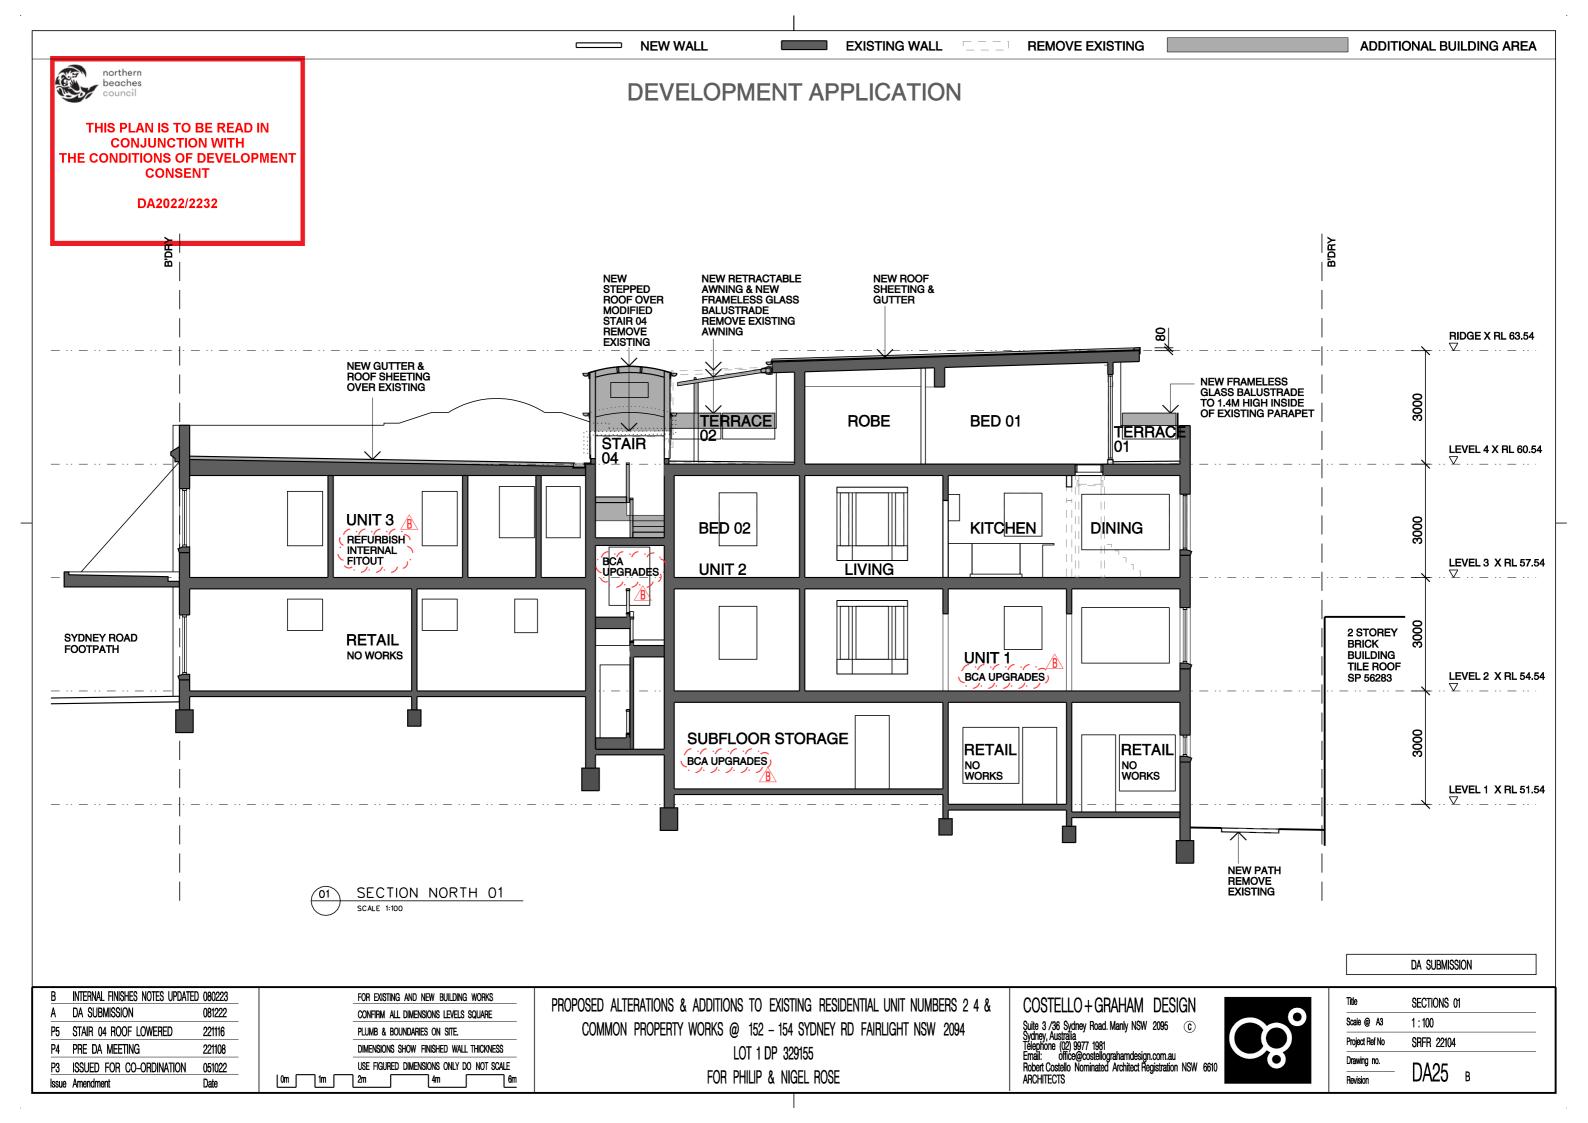

PROPOSED ALTERATIONS & ADDITIONS TO EXISTING RESIDENTIAL UNIT NUMBERS 2 4 & COMMON PROPERTY WORKS @ 152 - 154 SYDNEY RD FAIRLIGHT NSW 2094

LOT 1 DP 329155

FOR PHILIP & NIGEL ROSE

COSTELLO+GRAHAM DESIGN Suite 3 /36 Sydney Road. Manly NSW 2095 ©