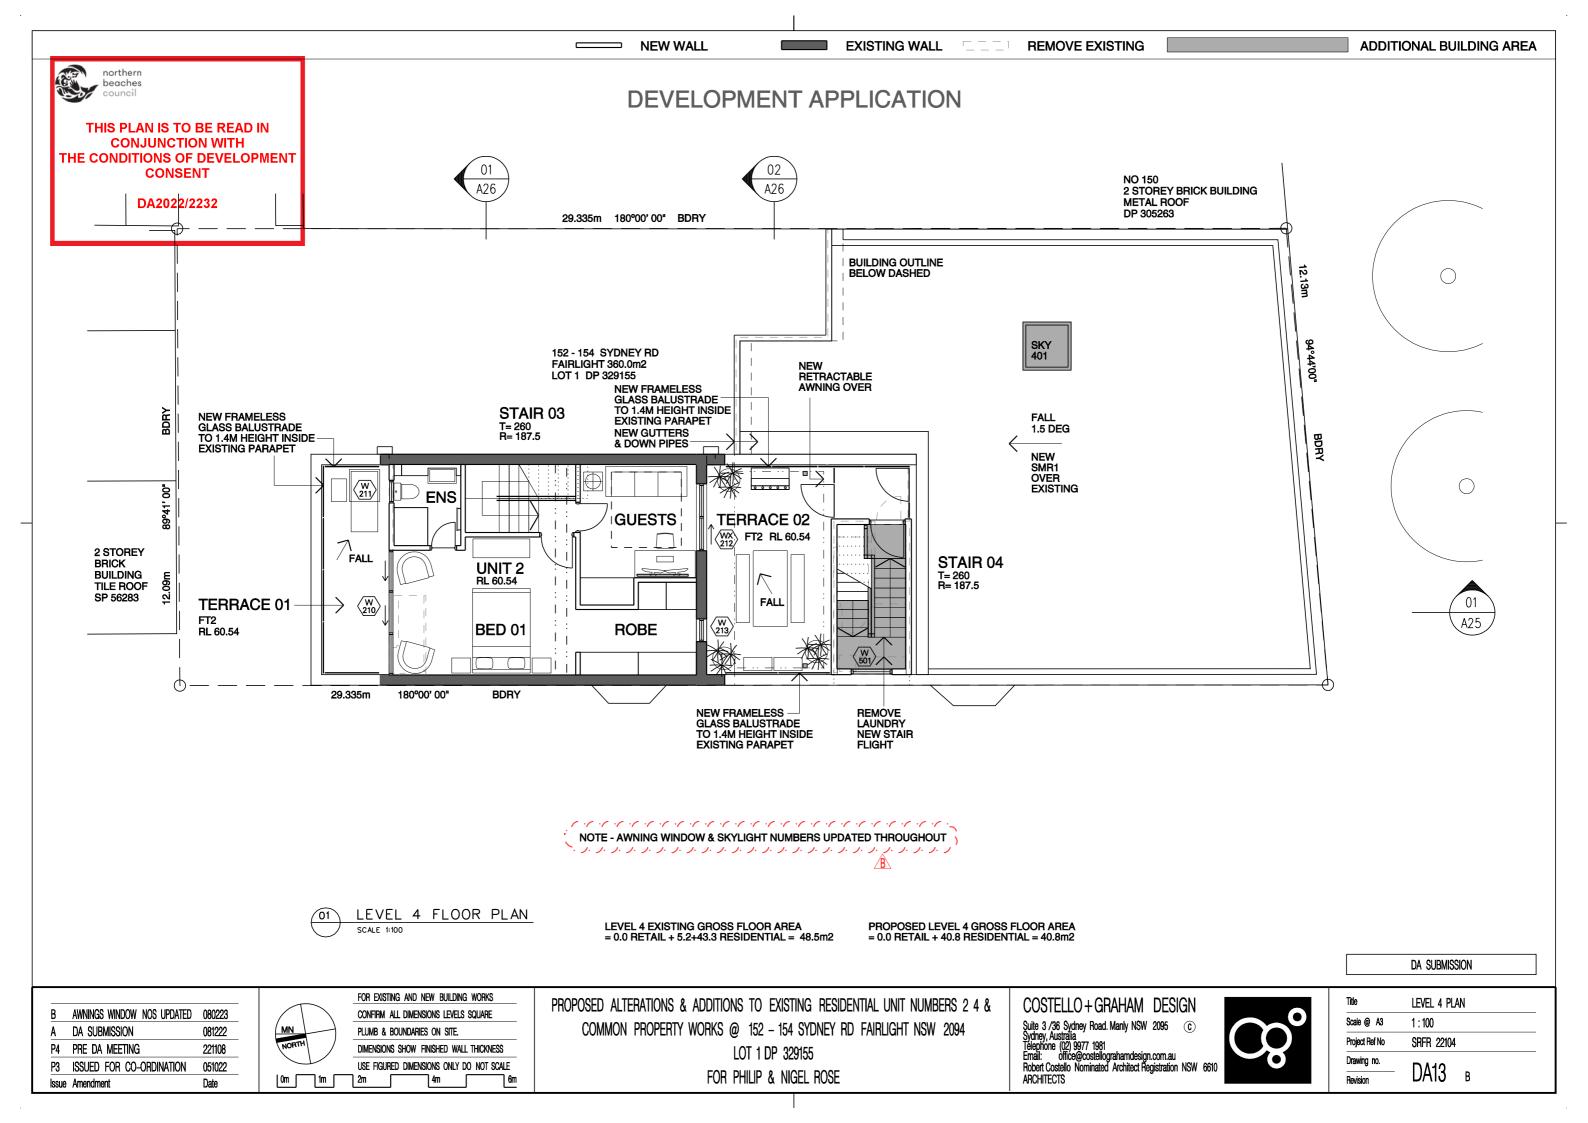

| Α     | DA SUBMISSION                | 081222 |
|-------|------------------------------|--------|
| P5    | STALR 04 ROOF HEIGHT LOWERED | 221116 |
| P4    | PRE DA MEETING               | 221108 |
| P3    | ISSUED FOR CO-ORDINATION     | 051022 |
| Issue | Amendment                    | Date   |



PROPOSED ALTERATIONS & ADDITIONS TO EXISTING RESIDENTIAL UNIT NUMBERS 2 4 & COMMON PROPERTY WORKS @ 152 - 154 SYDNEY RD FAIRLIGHT NSW 2094

LOT 1 DP 329155

FOR PHILIP & NIGEL ROSE

COSTELLO+GRAHAM DESIGN Suite 3 /36 Sydney Road. Manly NSW 2095 ©

Suite 3 /36 Sydney Road. Manly NSW 2095 © Sydney, Australia Telephone (02) 9977 1981 Email: office@costellograhamdesign.com.au Robert Costello Nominated Architect Registration NSW 6610 ARCHITECTS



| ROOF PLAN  |
|------------|
| 1:100      |
|