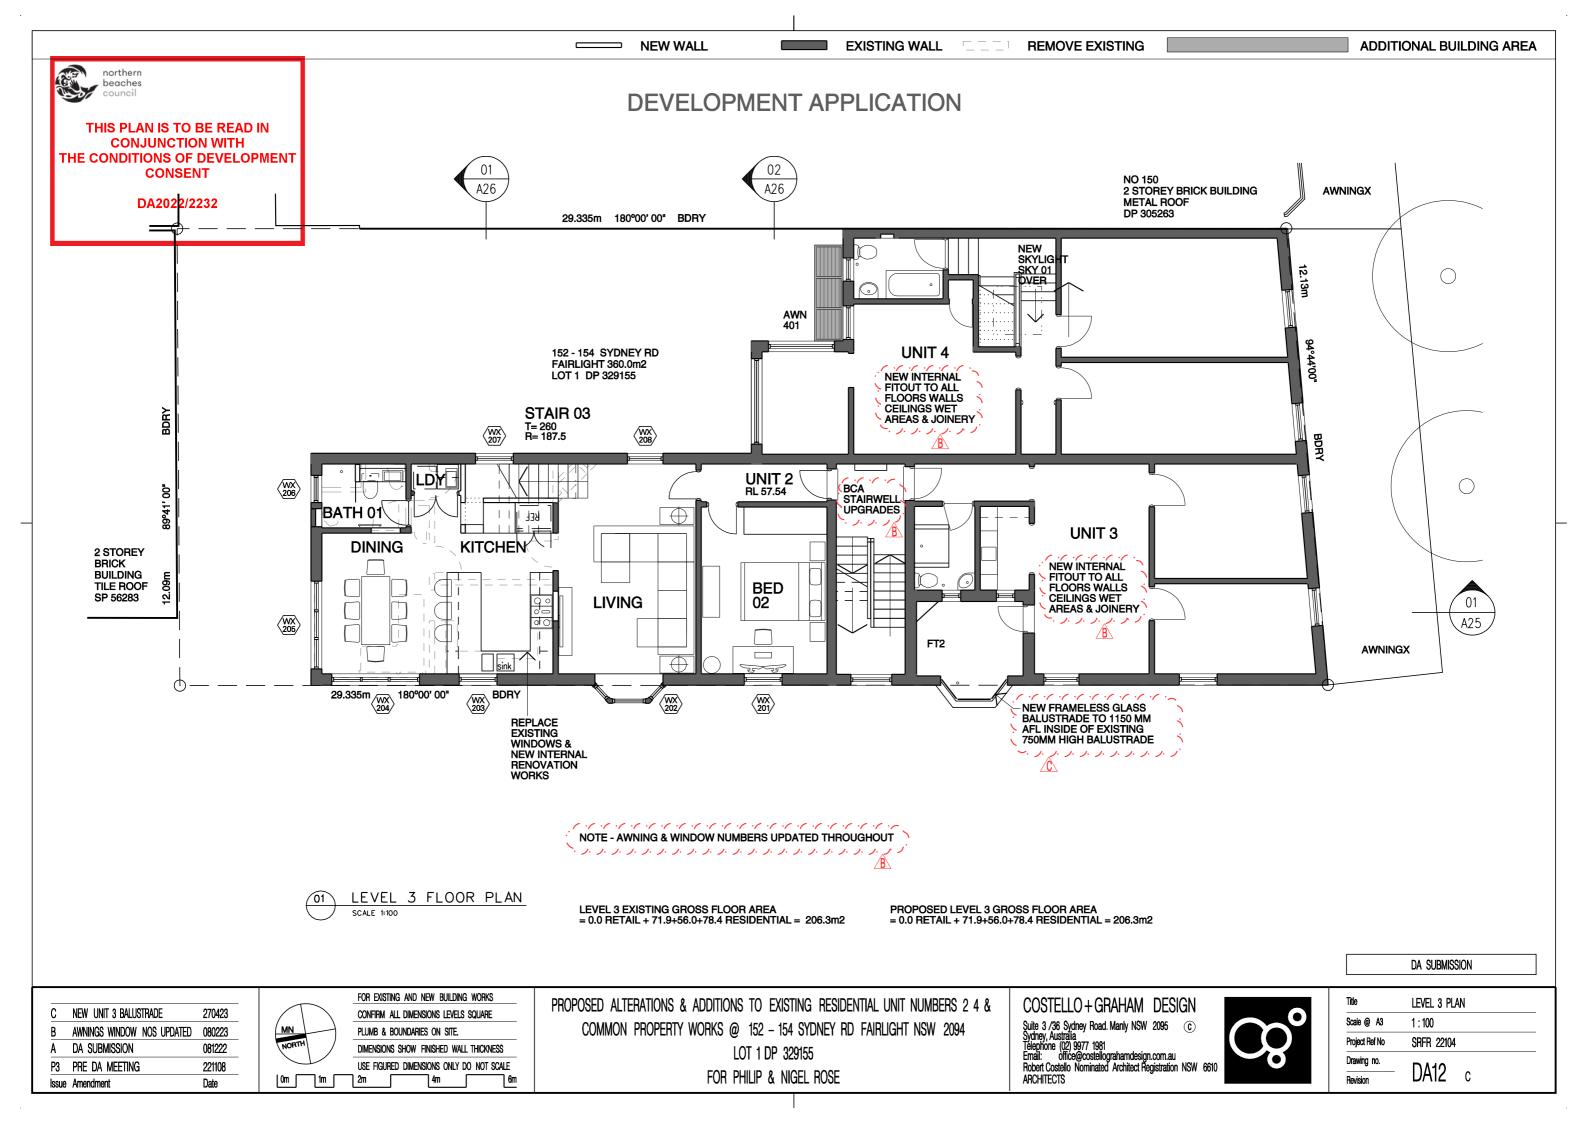

| Α     | DA SUBMISSION                | 081222 |
|-------|------------------------------|--------|
| P5    | STALR 04 ROOF HEIGHT LOWERED | 221116 |
| P4    | PRE DA MEETING               | 221108 |
| P3    | ISSUED FOR CO-ORDINATION     | 051022 |
| Issue | Amendment                    | Date   |



PROPOSED ALTERATIONS & ADDITIONS TO EXISTING RESIDENTIAL UNIT NUMBERS 2 4 & COMMON PROPERTY WORKS @ 152 - 154 SYDNEY RD FAIRLIGHT NSW 2094

LOT 1 DP 329155

FOR PHILIP & NIGEL ROSE

COSTELLO+GRAHAM DESIGN Suite 3 /36 Sydney Road. Manly NSW 2095 ©

Suite 3 /36 Sydney Road. Manly NSW 2095 © Sydney, Australia Telephone (02) 9977 1981 Email: office@costellograhamdesign.com.au Robert Costello Nominated Architect Registration NSW 6610 ARCHITECTS



| ROOF PLAN  |
|------------|
| 1:100      |