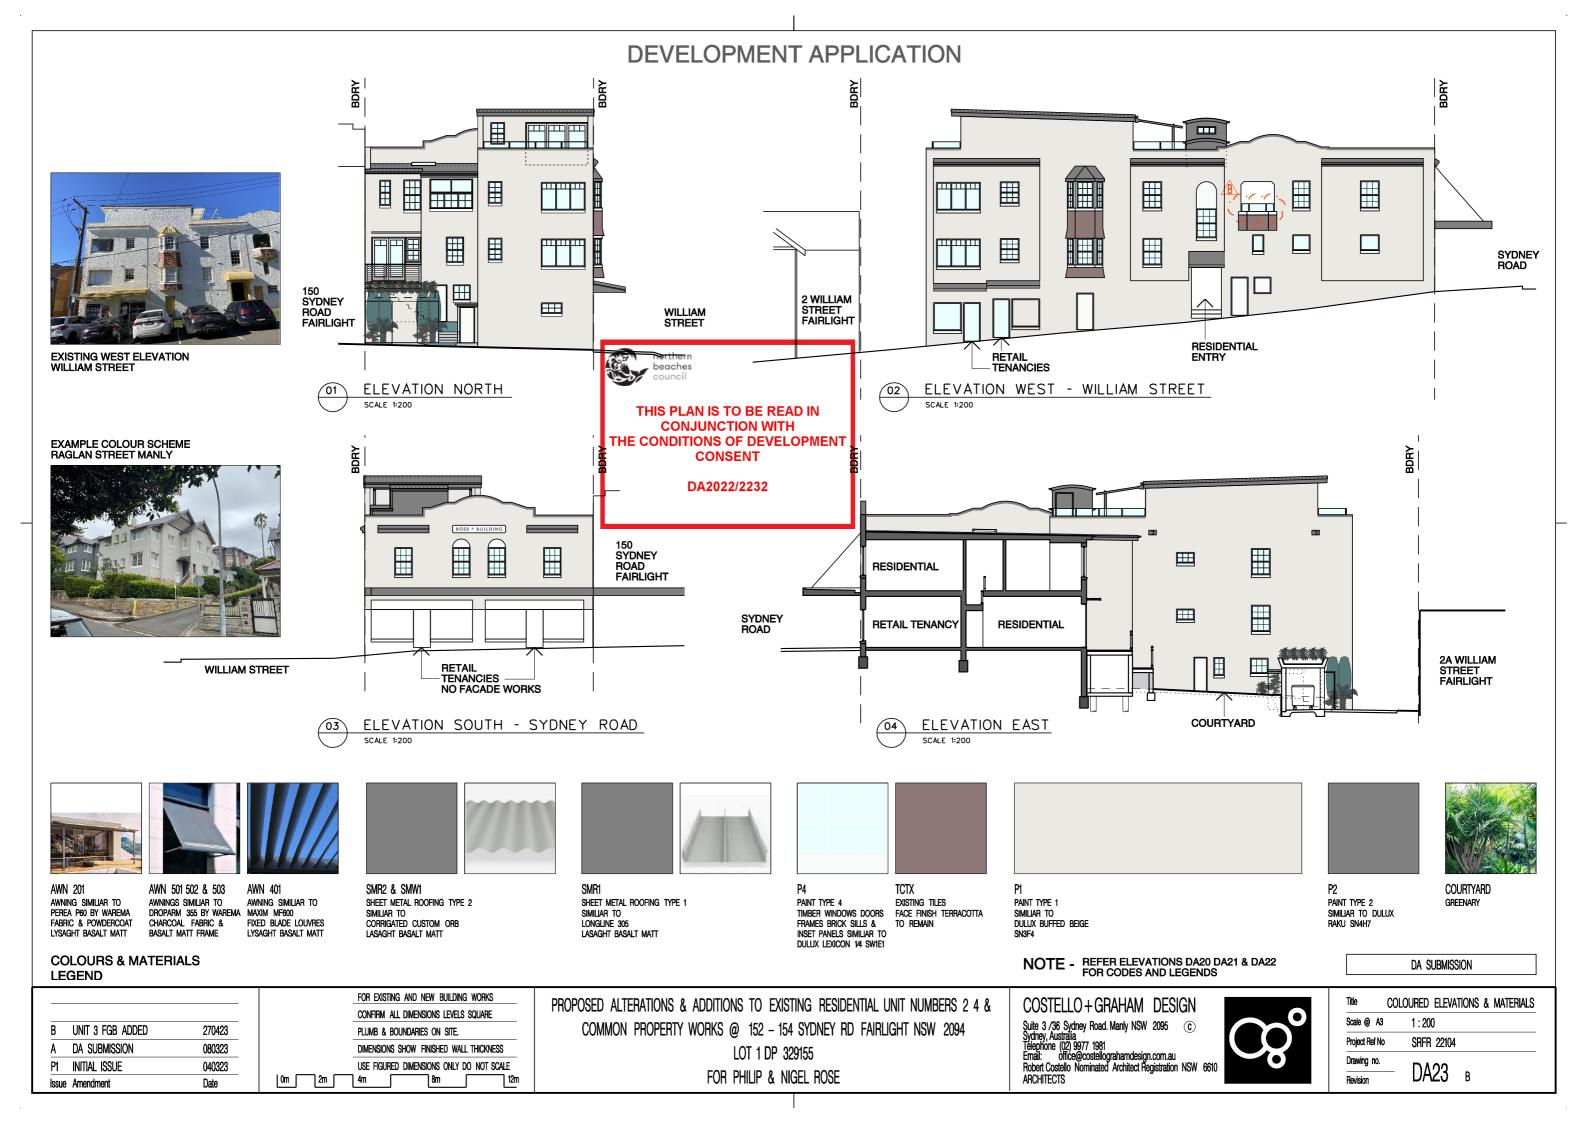

PROPOSED ALTERATIONS & ADDITIONS TO EXISTING RESIDENTIAL UNIT NUMBERS 2 4 & COMMON PROPERTY WORKS @ 152 - 154 SYDNEY RD FAIRLIGHT NSW 2094

LOT 1 DP 329155

FOR PHILIP & NIGEL ROSE

COSTELLO+GRAHAM DESIGN Suite 3 /36 Sydney Road. Manly NSW 2095 ©

Suite 3 /36 Sydney Road. Manly NSW 2095 © Sydney, Australia Telephone (02) 9977 1981 Email: office@costellograhamdesign.com.au Robert Costello Nominated Architect Registration NSW 6610 ARCHITECTS

| ROOF PLAN  |
|------------|
| 1:100      |
| SRSF 22104 |
| DMA        |
| DA14 A     |
|            |