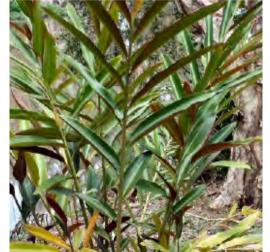

#### PLANT SCHEDULE

PLANT SCHEDULE

| Botanical Name                          | Common Name           | Height     | Pot Size | Quantity | Nativ |
|-----------------------------------------|-----------------------|------------|----------|----------|-------|
| GROUND FLOOR                            |                       |            |          |          |       |
| TREES & PALMS                           |                       |            |          |          |       |
| Acmena smithii 'Sublime'                | Sublime Lilly Pilly   | 5m         | 300mm    | 8        | Ν     |
| Howea forsteriana                       | Kentia Palm           | 6m         | 300mm    | 2        | Ν     |
| Plumeria rubra                          | Frangipani            | 8m         | 400L     | 3        | -     |
| Rhapis excelsa                          | Lady Palm             | 2 - 4m     | 400mm    | 23       | -     |
| Tristaniopsis laurina 'Luscious'        | Water Gum             | 7 - 12m    | 200L     | 1        | N     |
| SHRUBS & PERENNALS                      |                       |            |          |          |       |
| Alocasia macrorrhiza                    | Elephants Ear         | 1.5 - 2.5m | 300mm    | 12       | -     |
| Alpinia caerulea                        | Native Ginger         | 1.5 - 2m   | 300mm    | 30       | Ν     |
| Alpinia nutans                          | Dwarf Cardamon Ginger | 1 - 1.5m   | 200mm    | 18       | -     |
| Fatsia japonica                         | Aralia                | 1.5 - 4m   | 200mm    | 22       | -     |
| Grevillea buxifolia                     | Grey Spider Flower    | 1.5m       | 200mm    | 12       | Ν     |
| Hymenosporum flavum 'Lushious'          | Native Frangipani     | 0.4 - 0.6m | 200mm    | 8        | Ν     |
| Ligularia tussilaginea                  | Leopard Plant         | 0.6m       | 200mm    | 24       | _     |
| Philodendron xanadu                     | Xanadu                | 0.5 - 0.8m | 300mm    | 28       | _     |
| Plectranthus ambiguus 'Nico'            | Swedish Ivy           | 0.3m       | 200mm    | 12       | _     |
| Plectranthus argentatus 'Silver Shield' | Silver Shield         | 0.5 - 1m   | 200mm    | 18       | Ν     |
| Rhaphiolepis indica 'Oriental Pearl'    | Oriental Pearl        | 0.4 - 1m   | 200mm    | 24       | _     |
| Syzygium 'Cascade'                      | Cascade Syzygium      | 2.5 - 3m   | 300mm    | 5        | Ν     |
| Westringia fruticosa                    | Coastal Rosemary      | 1.5 - 2m   | 200mm    | 18       | N     |
| GRASSES, SUCCULENTS & FERNS             |                       |            |          |          |       |
| Agave geminiflora                       | Twin Flowered Agave   | 1m         | 300mm    | 12       | -     |
| <i>Crassula ovata</i> 'Blue Bird'       | Bluebird Jade         | 1m         | 200mm    | 15       | -     |
| Crassula ovata 'Minima'                 | Baby Jade             | 0.8m       | 200mm    | 42       | -     |
| Doodia aspera                           | Rasp Fern             | 0.4m       | 200mm    | 28       | Ν     |
| Dianella caerulea 'Little Jess'         | Dianella Little Jess  | 0.4m       | 150mm    | 16       | Ν     |
| Lomandra 'Verday'                       | Verday Mat Rush       | 0.5 - 1m   | 150mm    | 22       | Ν     |
| Neomarica gracilis                      | Walking Iris          | 0.5m       | 150mm    | 48       | -     |
| GROUNDCOVERS & CLIMBERS                 |                       |            |          |          |       |
| Casuarina 'Cousin It'                   | Trailing SheOak       | spillover  | 150mm    | 30       | N     |
| Dichondra repens                        | Kidney Weed           | 0.1 - 0.3m | 150mm    | 435      | Ν     |
| Gazania tomentosa                       | Silver Gazania        | 0.3m       | 150mm    | 24       | -     |
| Hibbertia scandens                      | Guinea Flower         | climber    | 150mm    | 9        | Ν     |
| Hoya carnosa                            | Waxvine               | spillover  | 150mm    | 18       | -     |
| Rosmarinus officinalis 'Irene'          | Prostrate Rosemary    | spillover  | 150mm    | 22       | -     |
| Rhipsalis baccifera                     | Mistletoe Cactus      | spillover  | 150mm    | 22       | -     |
| Thunbergia grandiflora                  | Blue thunbergia       | 20m        | 150mm    | 30       | -     |
| Viola hederacea                         | Native Violet         | 0.1 - 0.2m | 150mm    | 456      | Ν     |

#### TREES & PALMS

Kentia Palm

Plumeria rubra Tristaniopsis laurina 'Luscious' Water Gum Frangipani

Rhapis excelsa Lady Palm

Acmena smithii 'Sublime'

Sublime Lilly Pilly