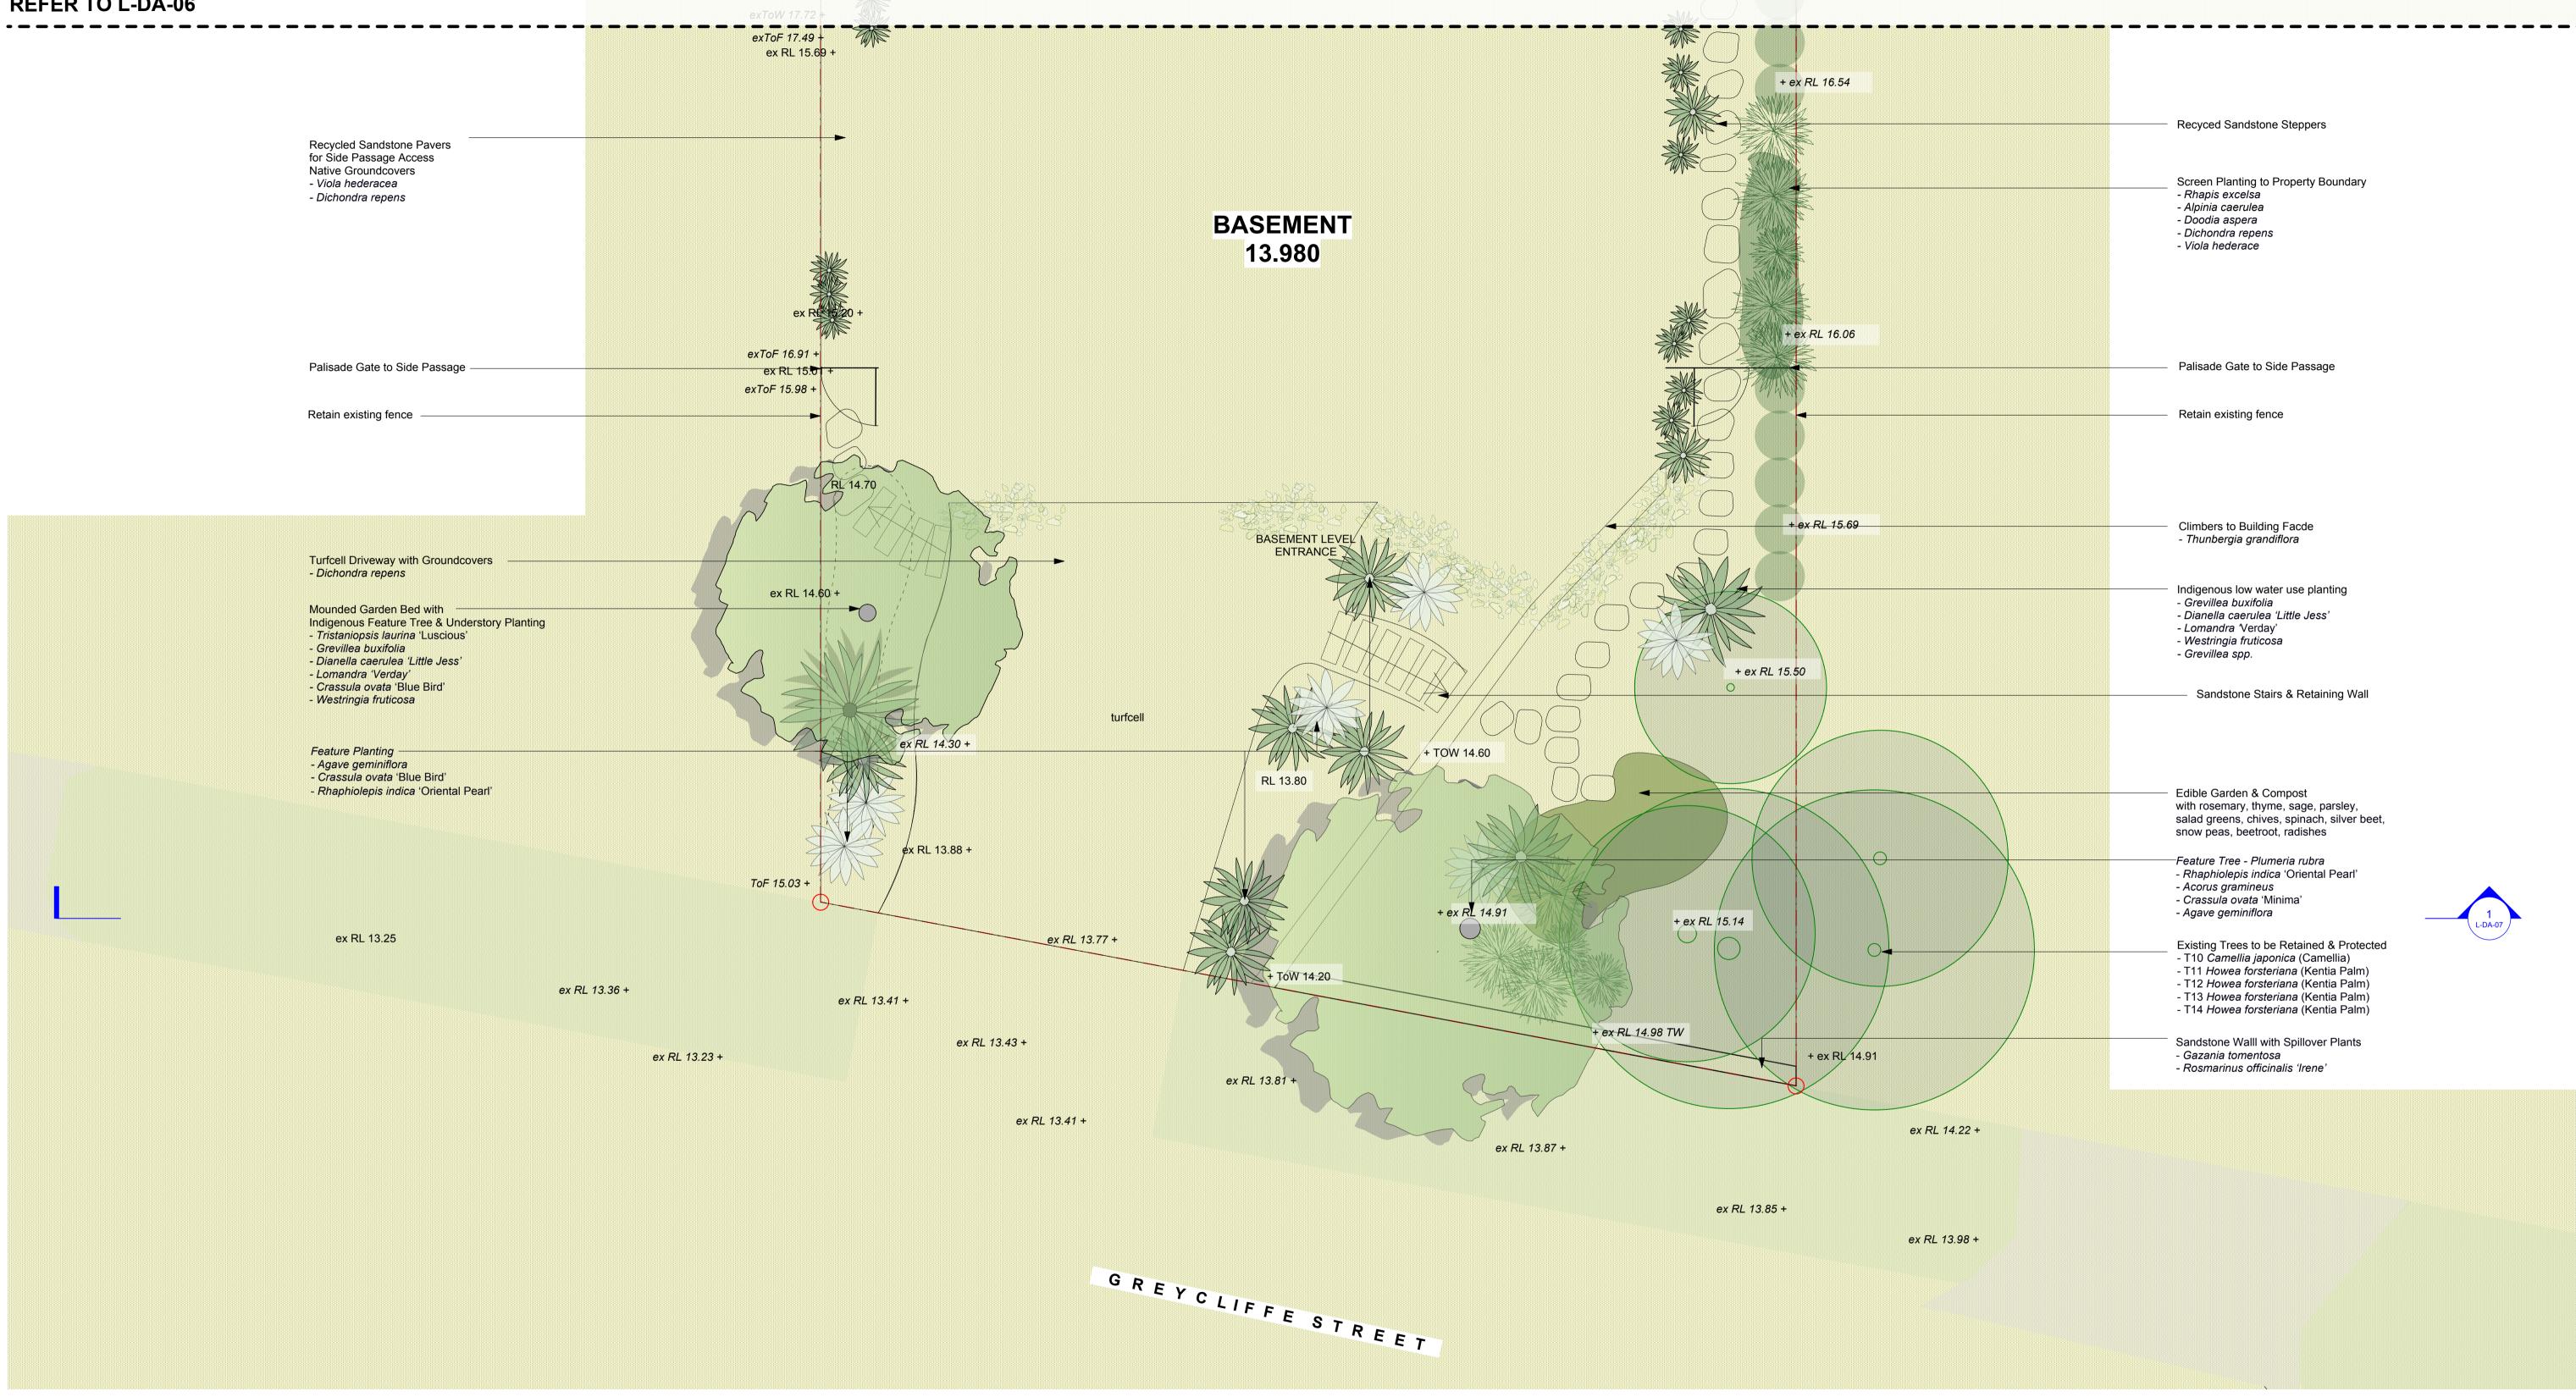

Elevation 1 - Front Garden

PROJECT

15 Greycliffe Street, Queenscliff

Level 1, 1 Mary's Place Surry Hills, 2010 P 02 9332 3601 W 360.net.au ABN 90 146 901 322

PRELIMINARY NOT FOR CONSTRUCTION 
 Rev
 Amendment
 Date
 By

PROJECT

15 Greycliffe Street, Queenscliff