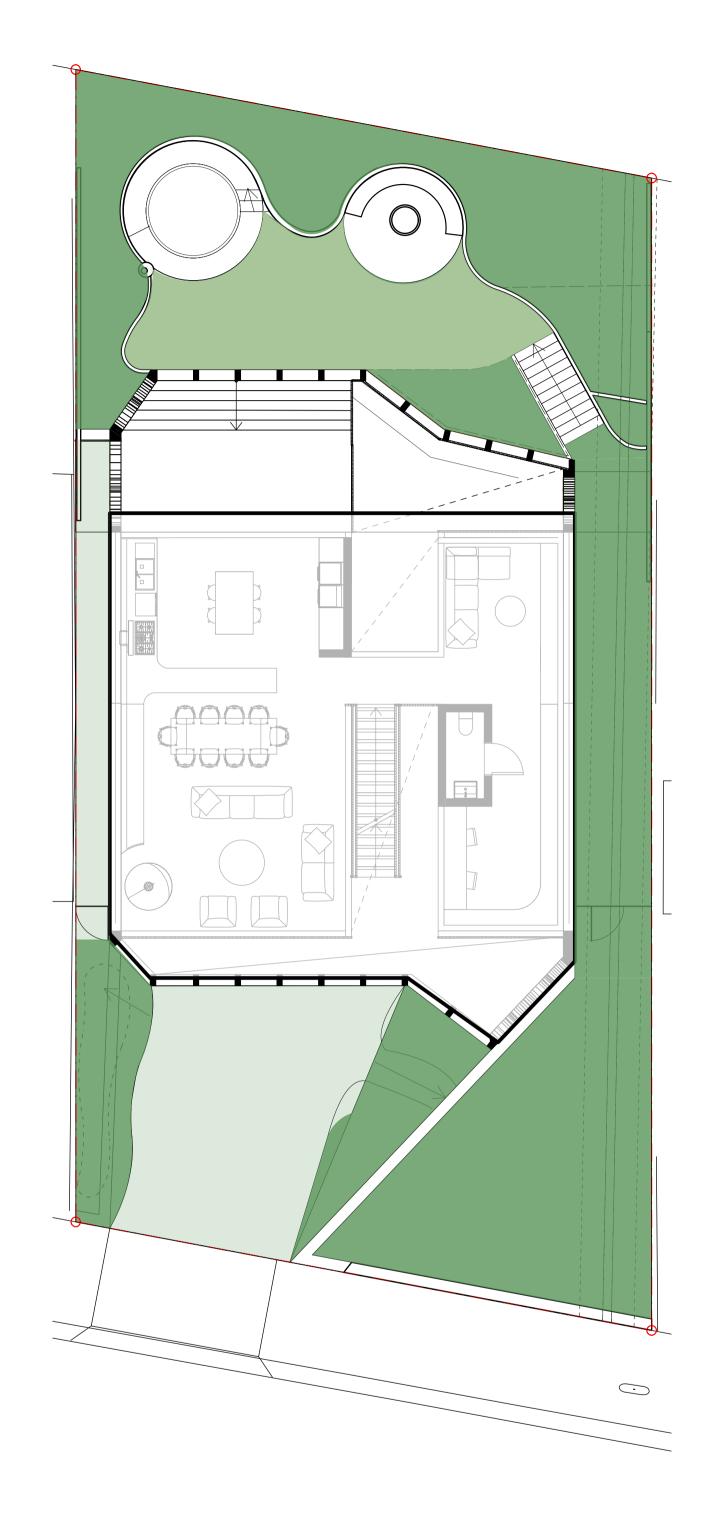

### LANDSCAPE DIAGRAMS total area 464sqm

SOFTSCAPE & HARDSCAPE DIAGRAM

LANDSCAPE AREA = 186sqm % OF SITE = 40%

NOTE: Excluded is permeable turfcell driveway with groundcovers & side passage to west boundary (less than the required 2m dimension)

DEEP SOIL DIAGRAM

DEEP SOIL = 186 sqm % OF SITE = 40% % OF LANDSCAPED AREA = 100%

INDIGENOUS / LOW WATER USE PLANTING DIAGRAM

INDIGENOUS / LOW WATER USE PLANTING = 100 sqm

| Rev | Amendment | Date     | Ву |
|-----|-----------|----------|----|
| Α   | Draft DA  | 27.05.20 | EB |
| В   | Draft DA  | 29.05.20 | EB |
| С   | Draft DA  | 07.07.20 | EB |
| D   | DA        | 04.08.20 | EB |
|     |           |          |    |