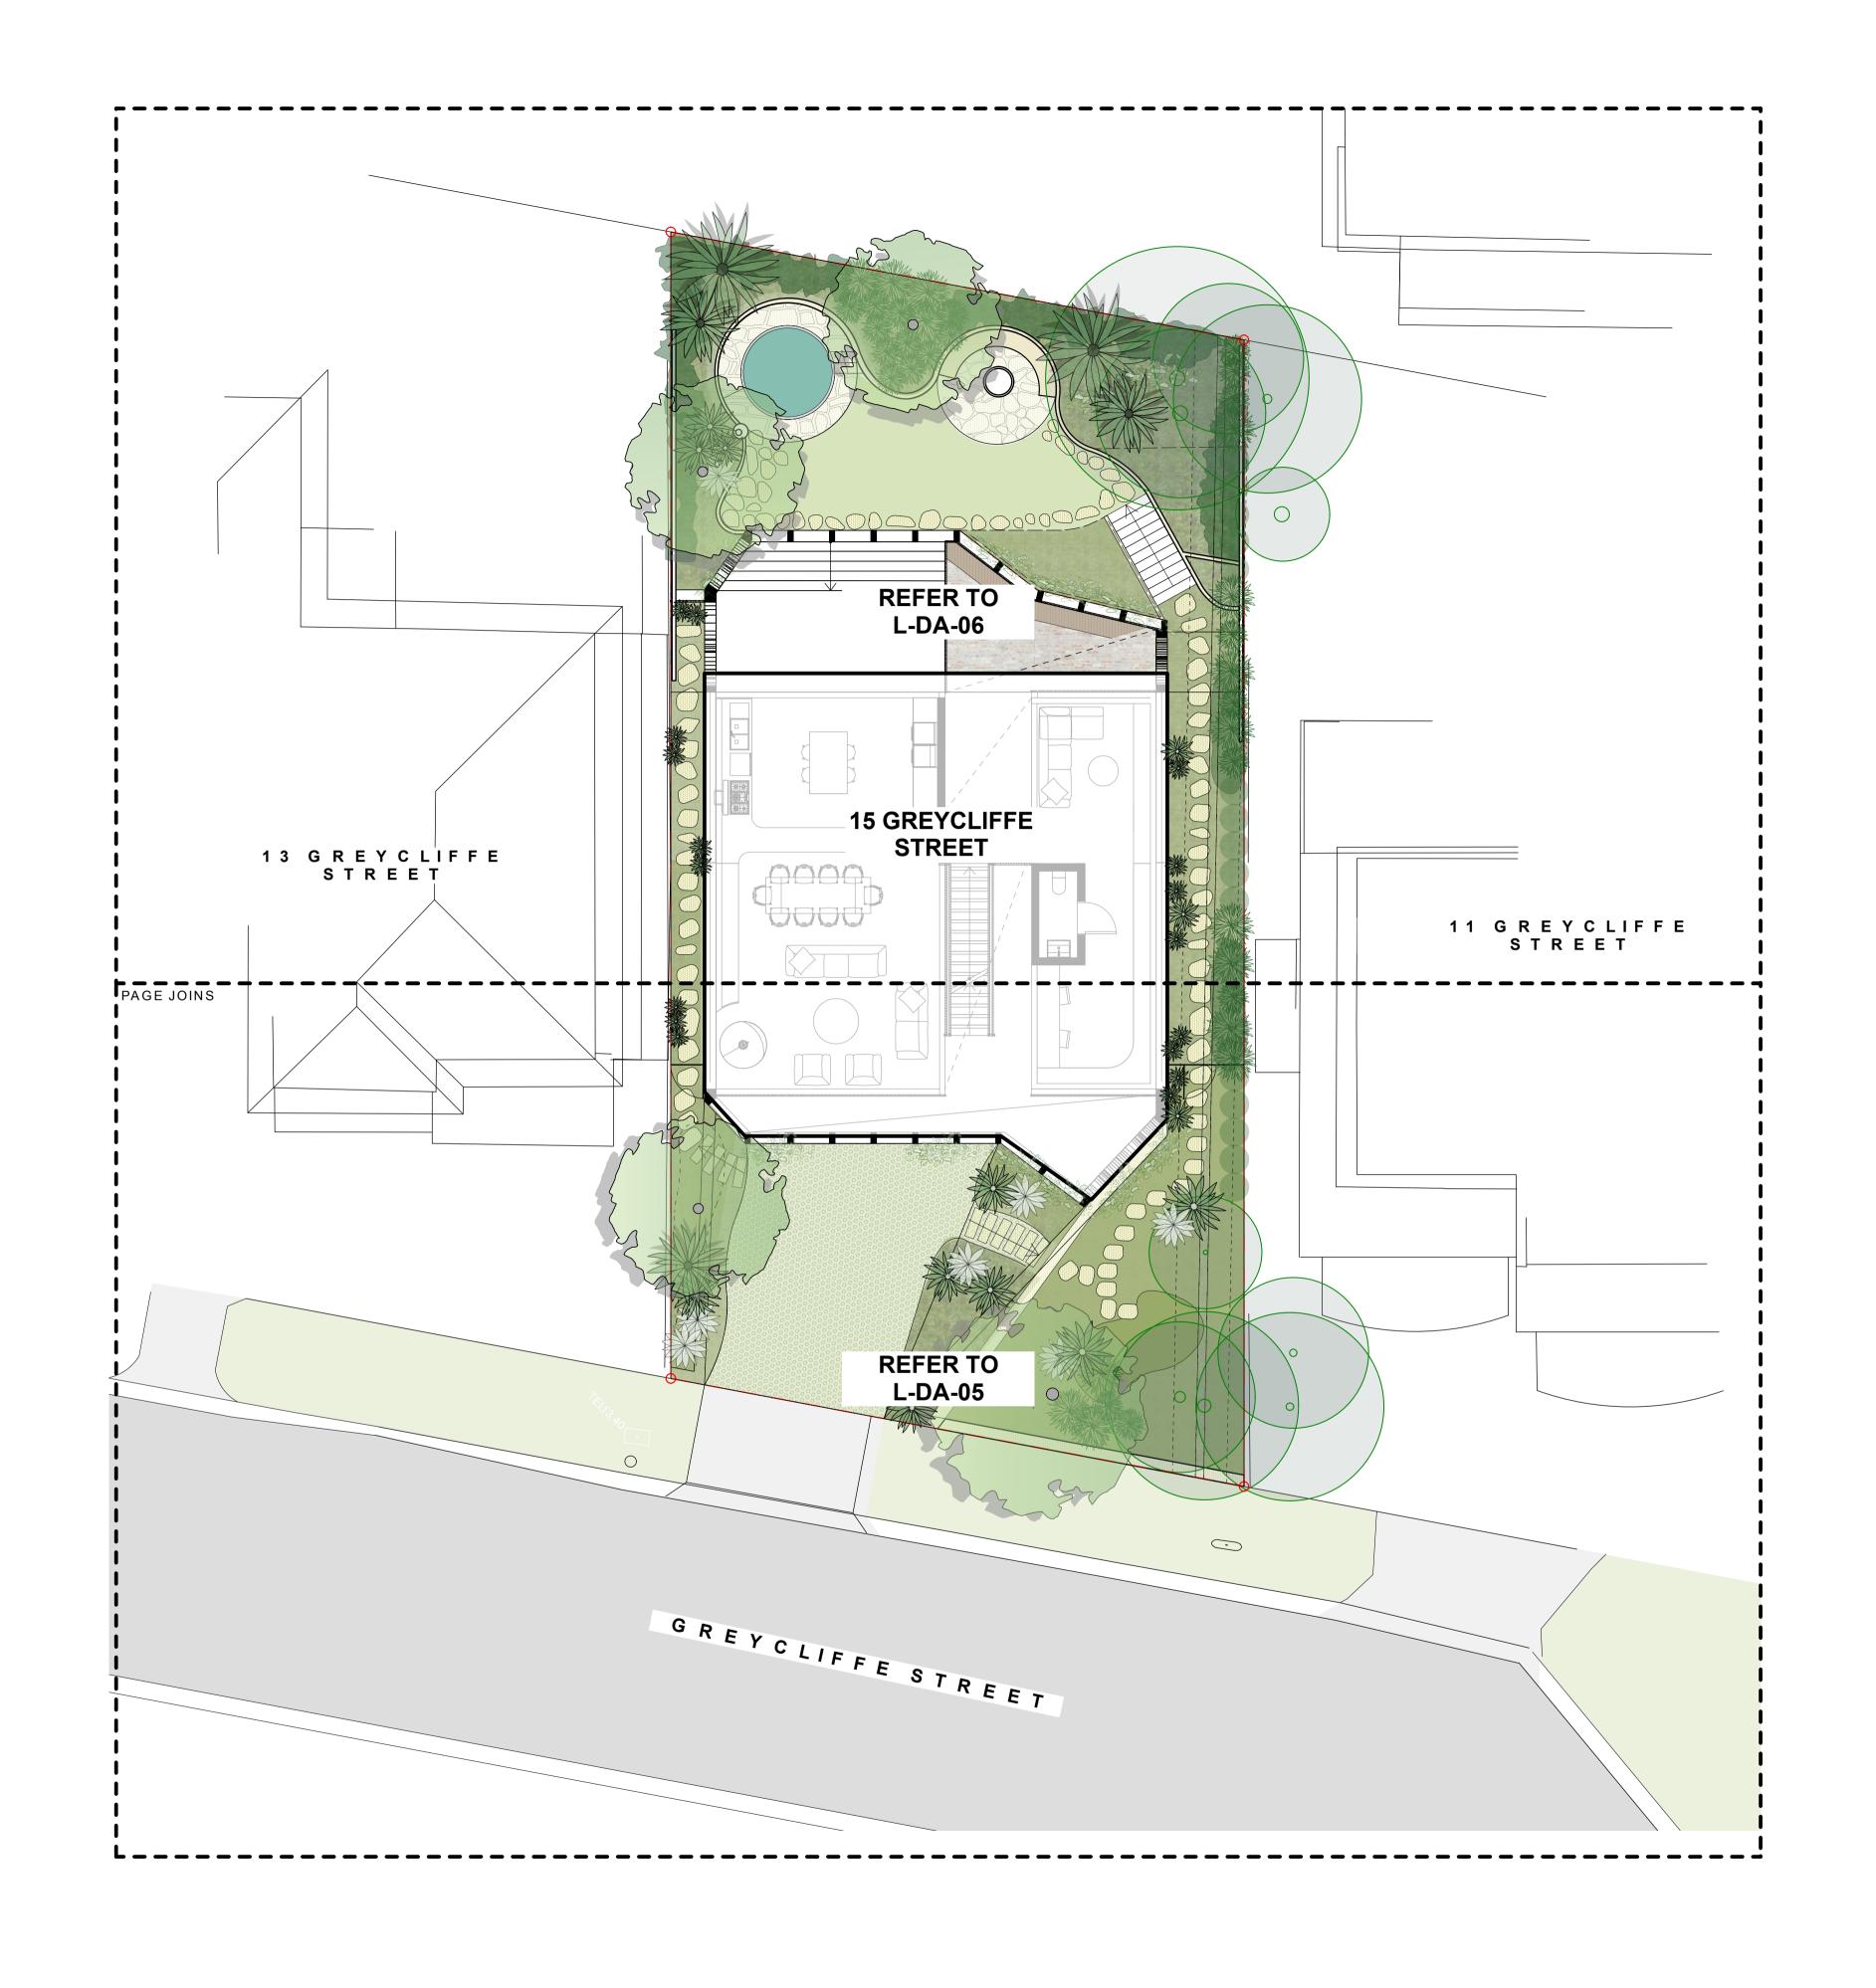

| DWG. TITLE  Key Plan                      |  |
|-------------------------------------------|--|
| PROJECT 15 Greycliffe Street, Queenscliff |  |

|                      | Rev | Amendment        | Date     |
|----------------------|-----|------------------|----------|
|                      | В   | For coordination | 21.05.20 |
| PRELIMINARY          | С   | Draft DA         | 27.05.20 |
| NOT FOR CONSTRUCTION | D   | Draft DA         | 26.06.20 |
|                      | E   | Draft DA         | 07.07.20 |
|                      | F   | DA               | 04.08.20 |

| DWG. TITLE  Landscape Plan 1- Front Garden |  |
|--------------------------------------------|--|
| PROJECT 15 Greycliffe Street, Queenscliff  |  |

**REFER TO L-DA-06** 

Rev Amendment Date By B For coordination 21.05.20 CB PRELIMINARY C Draft DA 27.05.20 EB NOT FOR CONSTRUCTION D Draft DA 26.06.20 EB 07.07.20 EB E Draft DA F DA 04.08.20 EB

| DWG. TITLE  Landscape Plan 2 - Rear Garden |  |
|--------------------------------------------|--|
| PROJECT 15 Greycliffe Street, Queenscliff  |  |

PRELIMINARY NOT FOR CONSTRUCTION 
 Rev
 Amendment
 Date
 By