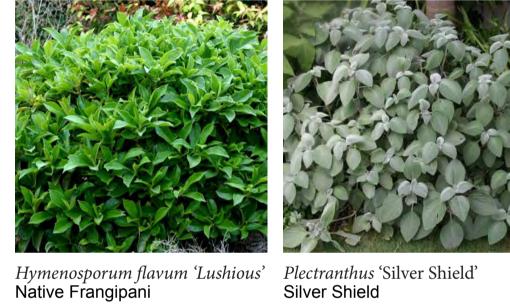

#### PLANT SCHEDULE

PLANT SCHEDULE

| Botanical Name                          | Common Name           | Height     | Pot Size | Quantity | Nativ |
|-----------------------------------------|-----------------------|------------|----------|----------|-------|
| GROUND FLOOR                            |                       |            |          |          |       |
| TREES & PALMS                           |                       |            |          |          |       |
| Acmena smithii 'Sublime'                | Sublime Lilly Pilly   | 5m         | 300mm    | 8        | Ν     |
| Howea forsteriana                       | Kentia Palm           | 6m         | 300mm    | 2        | Ν     |
| Plumeria rubra                          | Frangipani            | 8m         | 400L     | 3        | -     |
| Rhapis excelsa                          | Lady Palm             | 2 - 4m     | 400mm    | 23       | -     |
| Tristaniopsis laurina 'Luscious'        | Water Gum             | 7 - 12m    | 200L     | 1        | N     |
| SHRUBS & PERENNALS                      |                       |            |          |          |       |
| Alocasia macrorrhiza                    | Elephants Ear         | 1.5 - 2.5m | 300mm    | 12       | -     |
| Alpinia caerulea                        | Native Ginger         | 1.5 - 2m   | 300mm    | 30       | Ν     |
| Alpinia nutans                          | Dwarf Cardamon Ginger | 1 - 1.5m   | 200mm    | 18       | -     |
| Fatsia japonica                         | Aralia                | 1.5 - 4m   | 200mm    | 22       | -     |
| Grevillea buxifolia                     | Grey Spider Flower    | 1.5m       | 200mm    | 12       | Ν     |
| Hymenosporum flavum 'Lushious'          | Native Frangipani     | 0.4 - 0.6m | 200mm    | 8        | Ν     |
| Ligularia tussilaginea                  | Leopard Plant         | 0.6m       | 200mm    | 24       | _     |
| Philodendron xanadu                     | Xanadu                | 0.5 - 0.8m | 300mm    | 28       | _     |
| Plectranthus ambiguus 'Nico'            | Swedish Ivy           | 0.3m       | 200mm    | 12       | _     |
| Plectranthus argentatus 'Silver Shield' | Silver Shield         | 0.5 - 1m   | 200mm    | 18       | Ν     |
| Rhaphiolepis indica 'Oriental Pearl'    | Oriental Pearl        | 0.4 - 1m   | 200mm    | 24       | _     |
| Syzygium 'Cascade'                      | Cascade Syzygium      | 2.5 - 3m   | 300mm    | 5        | Ν     |
| Westringia fruticosa                    | Coastal Rosemary      | 1.5 - 2m   | 200mm    | 18       | N     |
| GRASSES, SUCCULENTS & FERNS             |                       |            |          |          |       |
| Agave geminiflora                       | Twin Flowered Agave   | 1m         | 300mm    | 12       | -     |
| <i>Crassula ovata</i> 'Blue Bird'       | Bluebird Jade         | 1m         | 200mm    | 15       | -     |
| Crassula ovata 'Minima'                 | Baby Jade             | 0.8m       | 200mm    | 42       | -     |
| Doodia aspera                           | Rasp Fern             | 0.4m       | 200mm    | 28       | Ν     |
| Dianella caerulea 'Little Jess'         | Dianella Little Jess  | 0.4m       | 150mm    | 16       | Ν     |
| Lomandra 'Verday'                       | Verday Mat Rush       | 0.5 - 1m   | 150mm    | 22       | Ν     |
| Neomarica gracilis                      | Walking Iris          | 0.5m       | 150mm    | 48       | -     |
| GROUNDCOVERS & CLIMBERS                 |                       |            |          |          |       |
| Casuarina 'Cousin It'                   | Trailing SheOak       | spillover  | 150mm    | 30       | N     |
| Dichondra repens                        | Kidney Weed           | 0.1 - 0.3m | 150mm    | 435      | Ν     |
| Gazania tomentosa                       | Silver Gazania        | 0.3m       | 150mm    | 24       | -     |
| Hibbertia scandens                      | Guinea Flower         | climber    | 150mm    | 9        | Ν     |
| Hoya carnosa                            | Waxvine               | spillover  | 150mm    | 18       | -     |
| Rosmarinus officinalis 'Irene'          | Prostrate Rosemary    | spillover  | 150mm    | 22       | -     |
| Rhipsalis baccifera                     | Mistletoe Cactus      | spillover  | 150mm    | 22       | -     |
| Thunbergia grandiflora                  | Blue thunbergia       | 20m        | 150mm    | 30       | -     |
| Viola hederacea                         | Native Violet         | 0.1 - 0.2m | 150mm    | 456      | Ν     |

#### **SHRUBS & PERENNIALS**

Alocasia macrorrhiza

Dwarf Cardamom

Alpinia caerulea Native Ginger

*Grevillea spp.* Grevillea

Elephants Ear

**GRASSES, SUCCULENTS & FERNS** 

*Agave geminiflora* Twin Flowered Agave