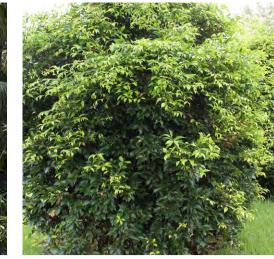

#### PLANT SCHEDULE

PLANT SCHEDULE

| Botanical Name                          | Common Name           | Height     | Pot Size | Quantity | Nativ |
|-----------------------------------------|-----------------------|------------|----------|----------|-------|
| GROUND FLOOR                            |                       |            |          |          |       |
| TREES & PALMS                           |                       |            |          |          |       |
| Acmena smithii 'Sublime'                | Sublime Lilly Pilly   | 5m         | 300mm    | 8        | Ν     |
| Howea forsteriana                       | Kentia Palm           | 6m         | 300mm    | 2        | Ν     |
| Plumeria rubra                          | Frangipani            | 8m         | 400L     | 3        | -     |
| Rhapis excelsa                          | Lady Palm             | 2 - 4m     | 400mm    | 23       | -     |
| Tristaniopsis laurina 'Luscious'        | Water Gum             | 7 - 12m    | 200L     | 1        | N     |
| SHRUBS & PERENNALS                      |                       |            |          |          |       |
| Alocasia macrorrhiza                    | Elephants Ear         | 1.5 - 2.5m | 300mm    | 12       | -     |
| Alpinia caerulea                        | Native Ginger         | 1.5 - 2m   | 300mm    | 30       | Ν     |
| Alpinia nutans                          | Dwarf Cardamon Ginger | 1 - 1.5m   | 200mm    | 18       | -     |
| Fatsia japonica                         | Aralia                | 1.5 - 4m   | 200mm    | 22       | -     |
| Grevillea buxifolia                     | Grey Spider Flower    | 1.5m       | 200mm    | 12       | Ν     |
| Hymenosporum flavum 'Lushious'          | Native Frangipani     | 0.4 - 0.6m | 200mm    | 8        | Ν     |
| Ligularia tussilaginea                  | Leopard Plant         | 0.6m       | 200mm    | 24       | _     |
| Philodendron xanadu                     | Xanadu                | 0.5 - 0.8m | 300mm    | 28       | _     |
| Plectranthus ambiguus 'Nico'            | Swedish Ivy           | 0.3m       | 200mm    | 12       | _     |
| Plectranthus argentatus 'Silver Shield' | Silver Shield         | 0.5 - 1m   | 200mm    | 18       | Ν     |
| Rhaphiolepis indica 'Oriental Pearl'    | Oriental Pearl        | 0.4 - 1m   | 200mm    | 24       | _     |
| Syzygium 'Cascade'                      | Cascade Syzygium      | 2.5 - 3m   | 300mm    | 5        | Ν     |
| Westringia fruticosa                    | Coastal Rosemary      | 1.5 - 2m   | 200mm    | 18       | N     |
| GRASSES, SUCCULENTS & FERNS             |                       |            |          |          |       |
| Agave geminiflora                       | Twin Flowered Agave   | 1m         | 300mm    | 12       | -     |
| <i>Crassula ovata</i> 'Blue Bird'       | Bluebird Jade         | 1m         | 200mm    | 15       | -     |
| Crassula ovata 'Minima'                 | Baby Jade             | 0.8m       | 200mm    | 42       | -     |
| Doodia aspera                           | Rasp Fern             | 0.4m       | 200mm    | 28       | Ν     |
| Dianella caerulea 'Little Jess'         | Dianella Little Jess  | 0.4m       | 150mm    | 16       | Ν     |
| Lomandra 'Verday'                       | Verday Mat Rush       | 0.5 - 1m   | 150mm    | 22       | Ν     |
| Neomarica gracilis                      | Walking Iris          | 0.5m       | 150mm    | 48       | -     |
| GROUNDCOVERS & CLIMBERS                 |                       |            |          |          |       |
| Casuarina 'Cousin It'                   | Trailing SheOak       | spillover  | 150mm    | 30       | N     |
| Dichondra repens                        | Kidney Weed           | 0.1 - 0.3m | 150mm    | 435      | Ν     |
| Gazania tomentosa                       | Silver Gazania        | 0.3m       | 150mm    | 24       | -     |
| Hibbertia scandens                      | Guinea Flower         | climber    | 150mm    | 9        | Ν     |
| Hoya carnosa                            | Waxvine               | spillover  | 150mm    | 18       | -     |
| Rosmarinus officinalis 'Irene'          | Prostrate Rosemary    | spillover  | 150mm    | 22       | -     |
| Rhipsalis baccifera                     | Mistletoe Cactus      | spillover  | 150mm    | 22       | -     |
| Thunbergia grandiflora                  | Blue thunbergia       | 20m        | 150mm    | 30       | -     |
| Viola hederacea                         | Native Violet         | 0.1 - 0.2m | 150mm    | 456      | Ν     |

#### TREES & PALMS

Kentia Palm

Plumeria rubra Tristaniopsis laurina 'Luscious' Water Gum Frangipani

Rhapis excelsa Lady Palm

Acmena smithii 'Sublime'

Sublime Lilly Pilly