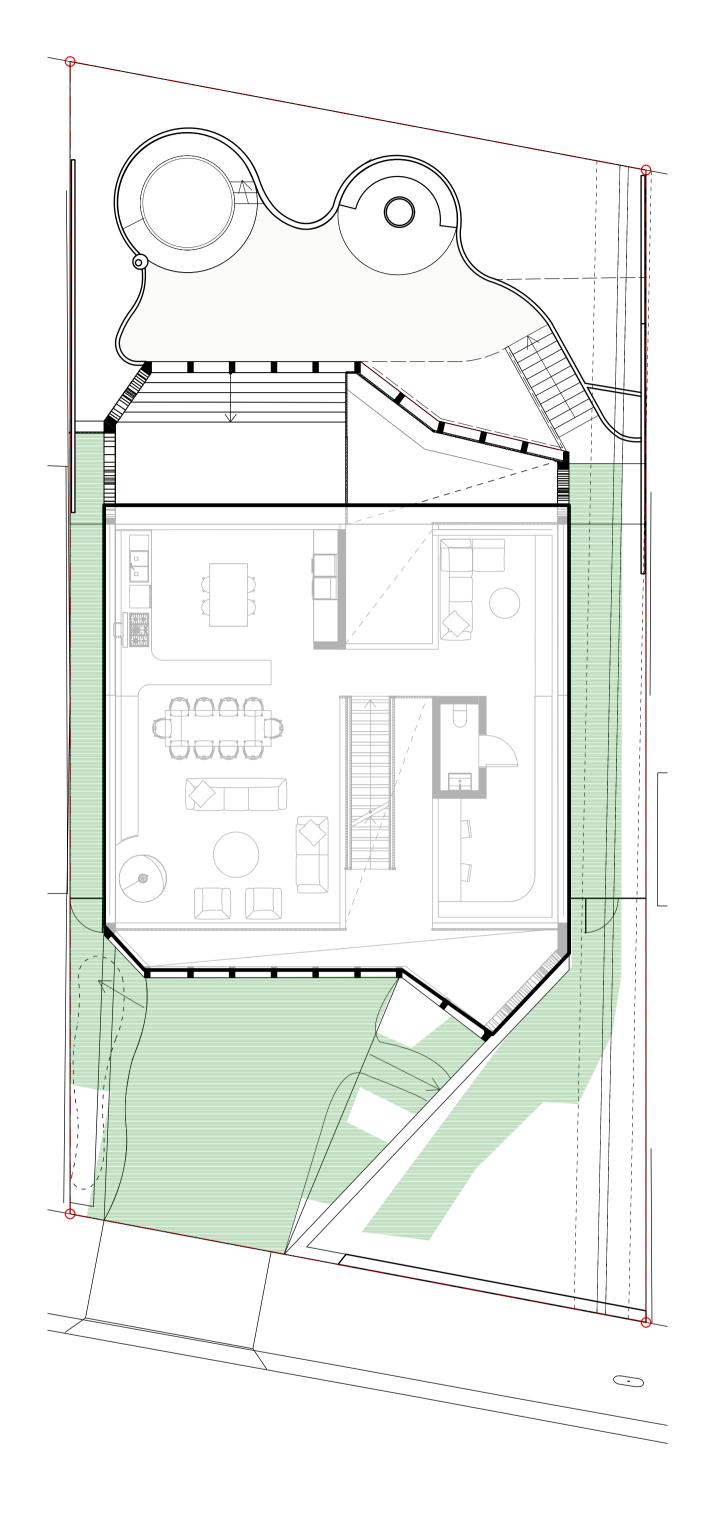

DEEP SOIL DIAGRAM

DEEP SOIL = 186 sqm % OF SITE = 40% % OF LANDSCAPED AREA = 100%

INDIGENOUS / LOW WATER USE PLANTING DIAGRAM

INDIGENOUS / LOW WATER USE PLANTING = 100 sqm

| Rev | Amendment | Date     | Ву |
|-----|-----------|----------|----|
| Α   | Draft DA  | 27.05.20 | EB |
| В   | Draft DA  | 29.05.20 | EB |
| С   | Draft DA  | 07.07.20 | EB |
| D   | DA        | 04.08.20 | EB |
|     |           |          |    |