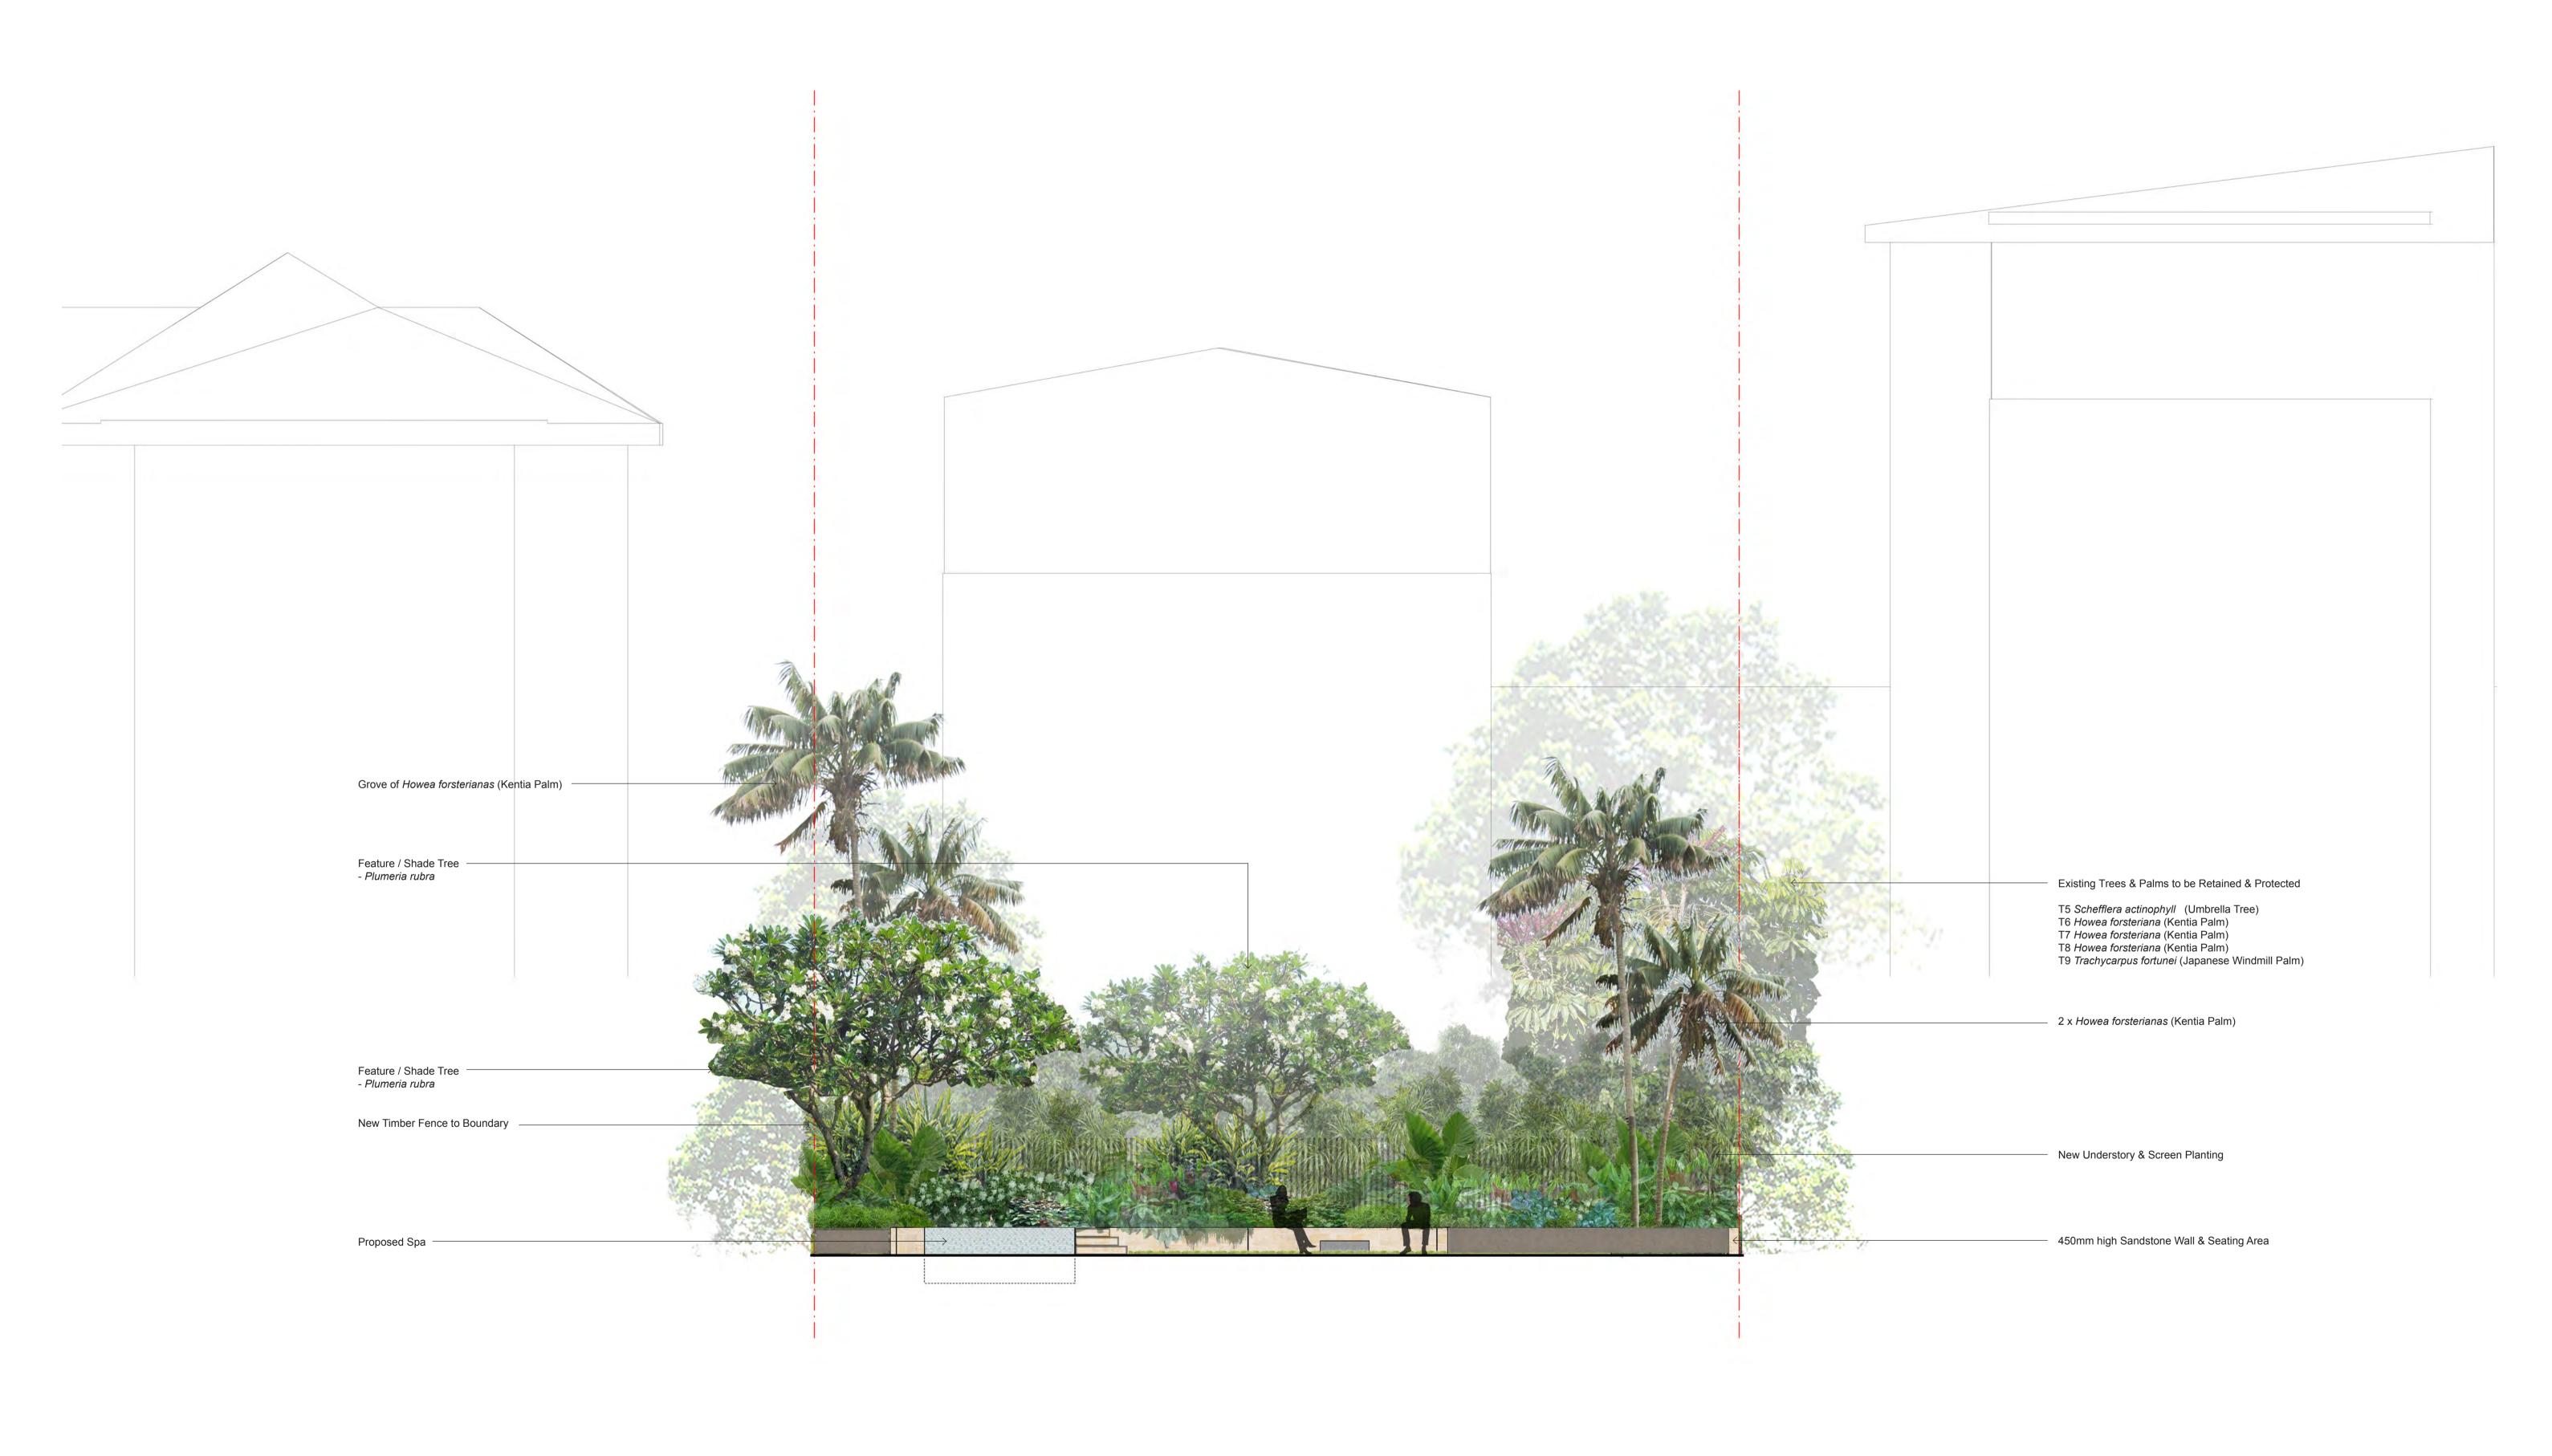

CLIENT CHECKED CB

ARCHITECT Chenchow Little

SCALE 1:50 @ A1

CHECKED CB

DRAWN EB

ISSUED FOR DA

DWG. TITLE

Elevation 2 - Rear Garden