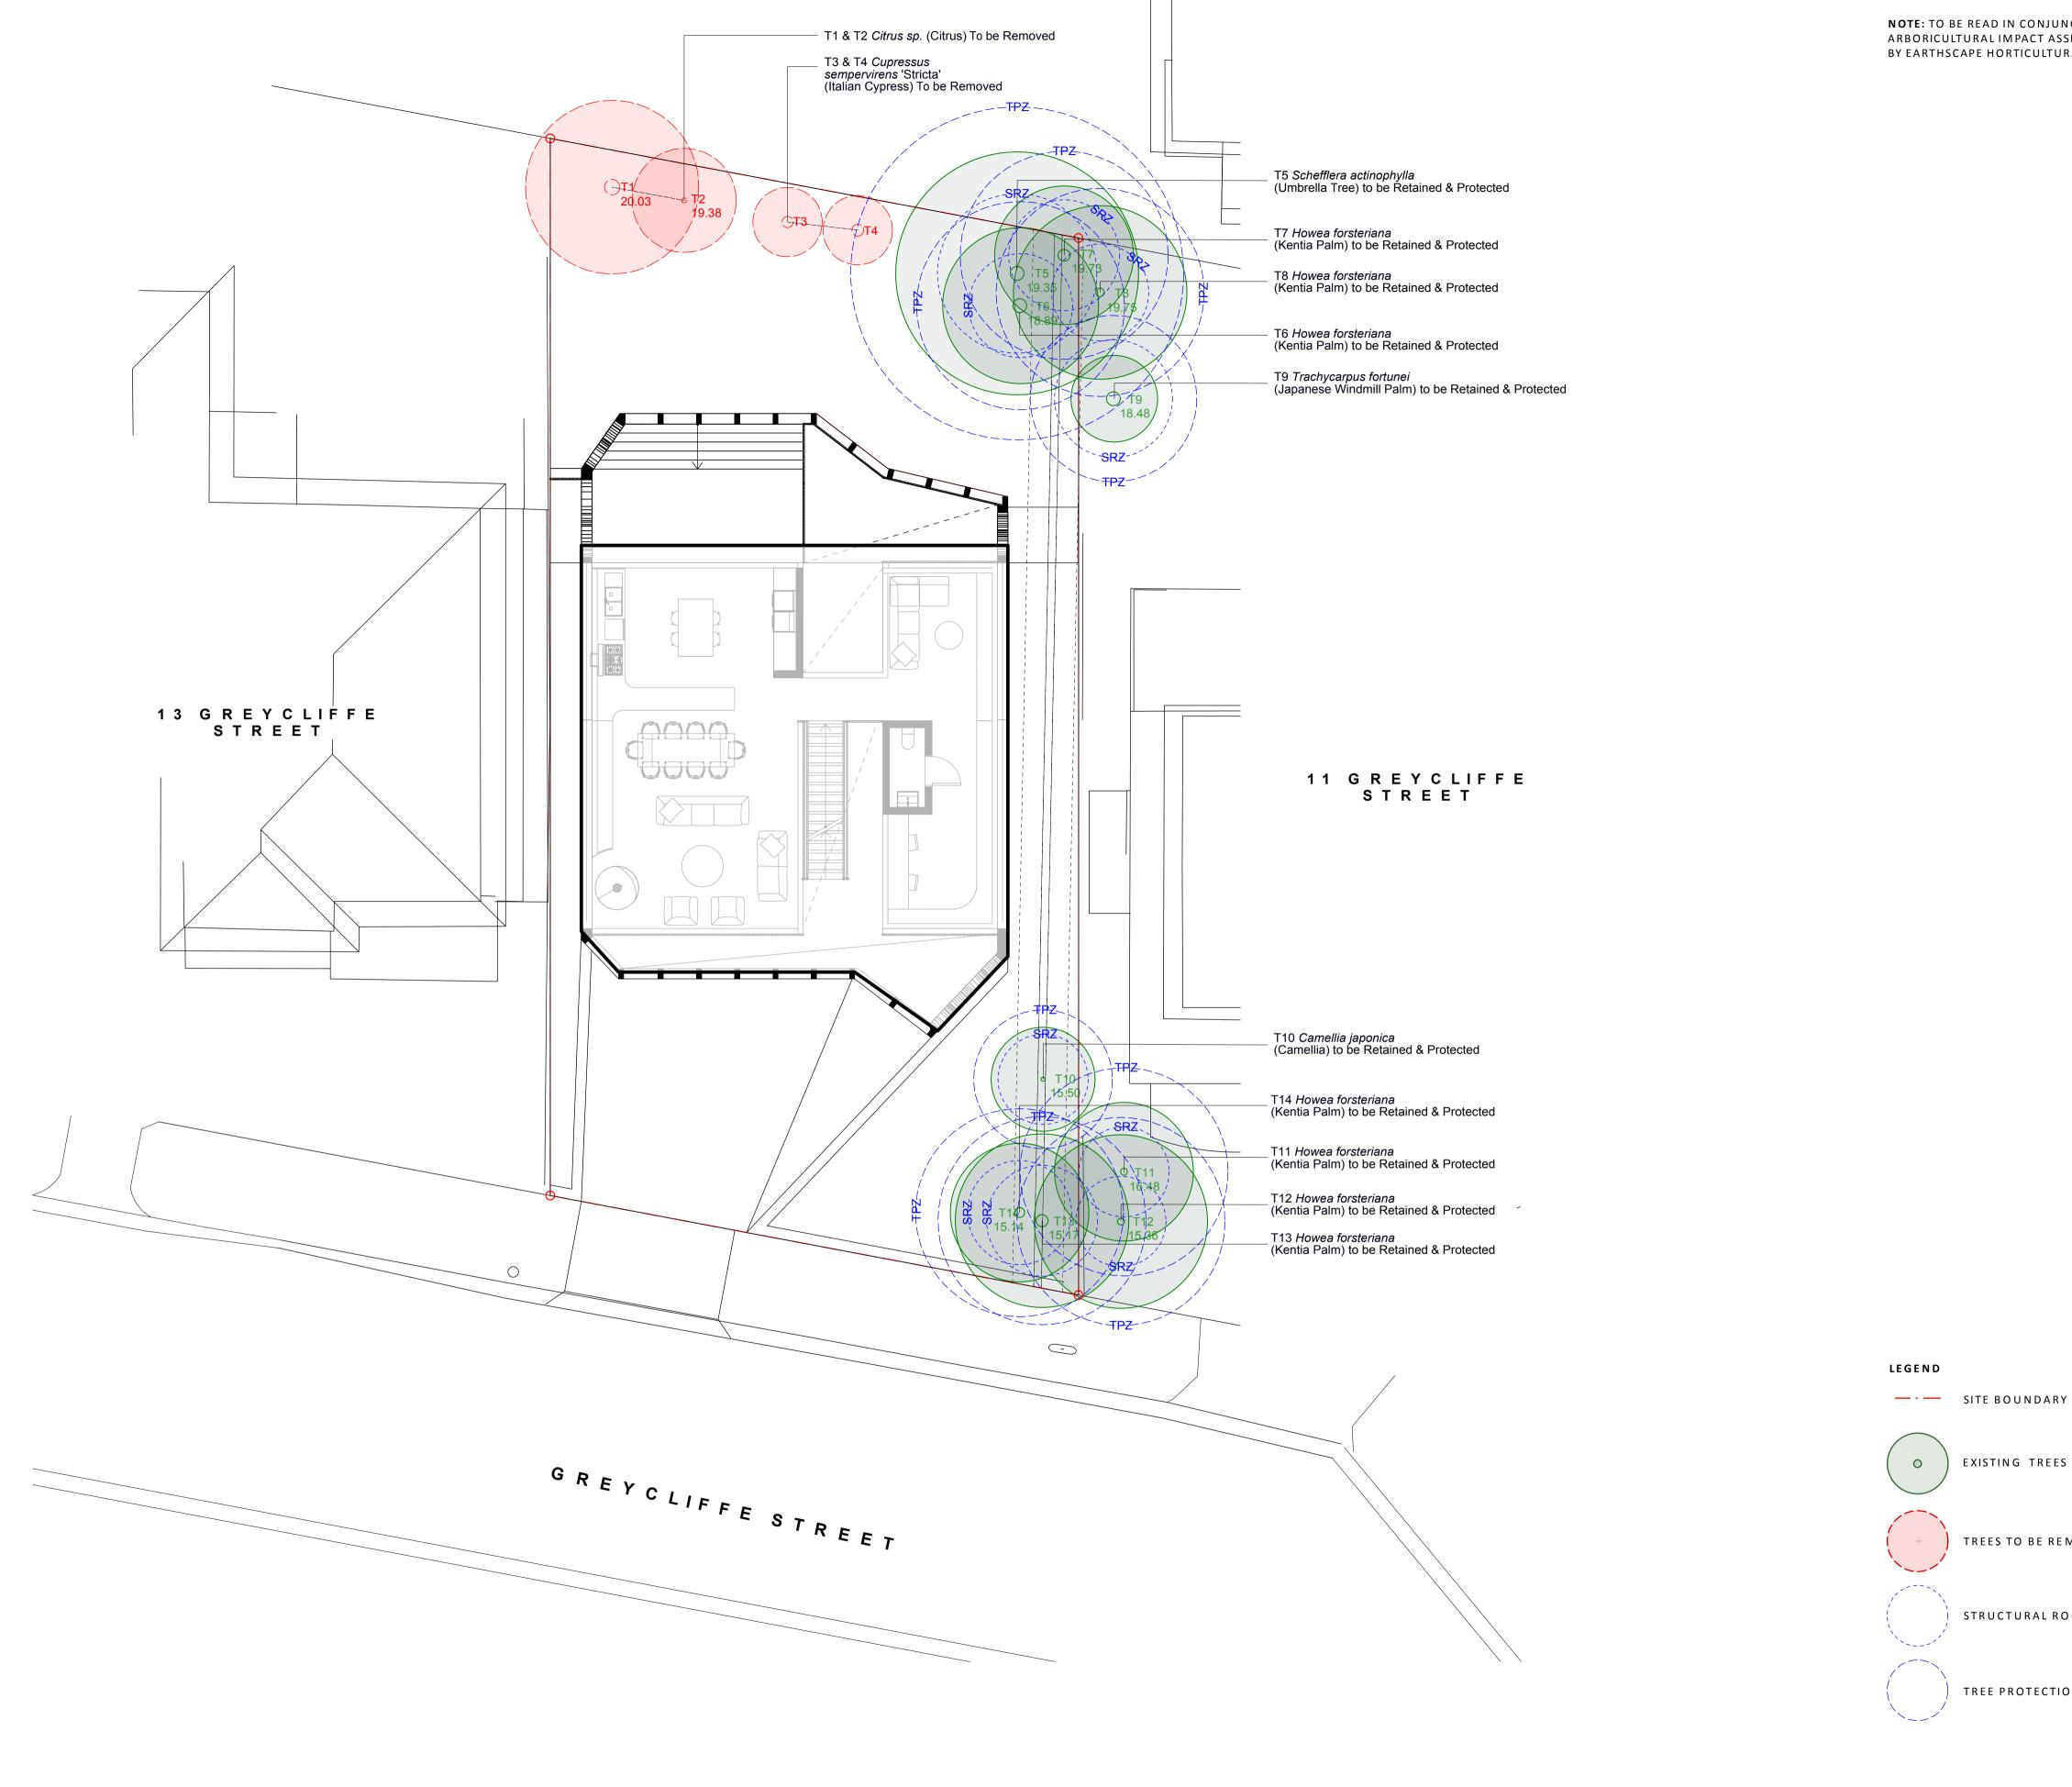

| DWG. TITLE  Tree Protection & Removal Plan |  |
|--------------------------------------------|--|
| PROJECT 15 Greycliffe Street, Queenscliff  |  |

EXISTING TREES TO BE RETAINED

STRUCTURAL ROOT ZONES (SRZ)

TREE PROTECTION ZONES (TPZ)

TREES TO BE REMOVED

| Rev | Amendment        | Date     | Ву |
|-----|------------------|----------|----|
| В   | For coordination | 21.05.20 | CE |
| С   | Draft DA         | 27.05.20 | E  |
| D   | Draft DA         | 26.06.20 | EE |
| Е   | Draft DA         | 07.07.20 | EE |
| F   | DA               | 04.08.20 | E  |