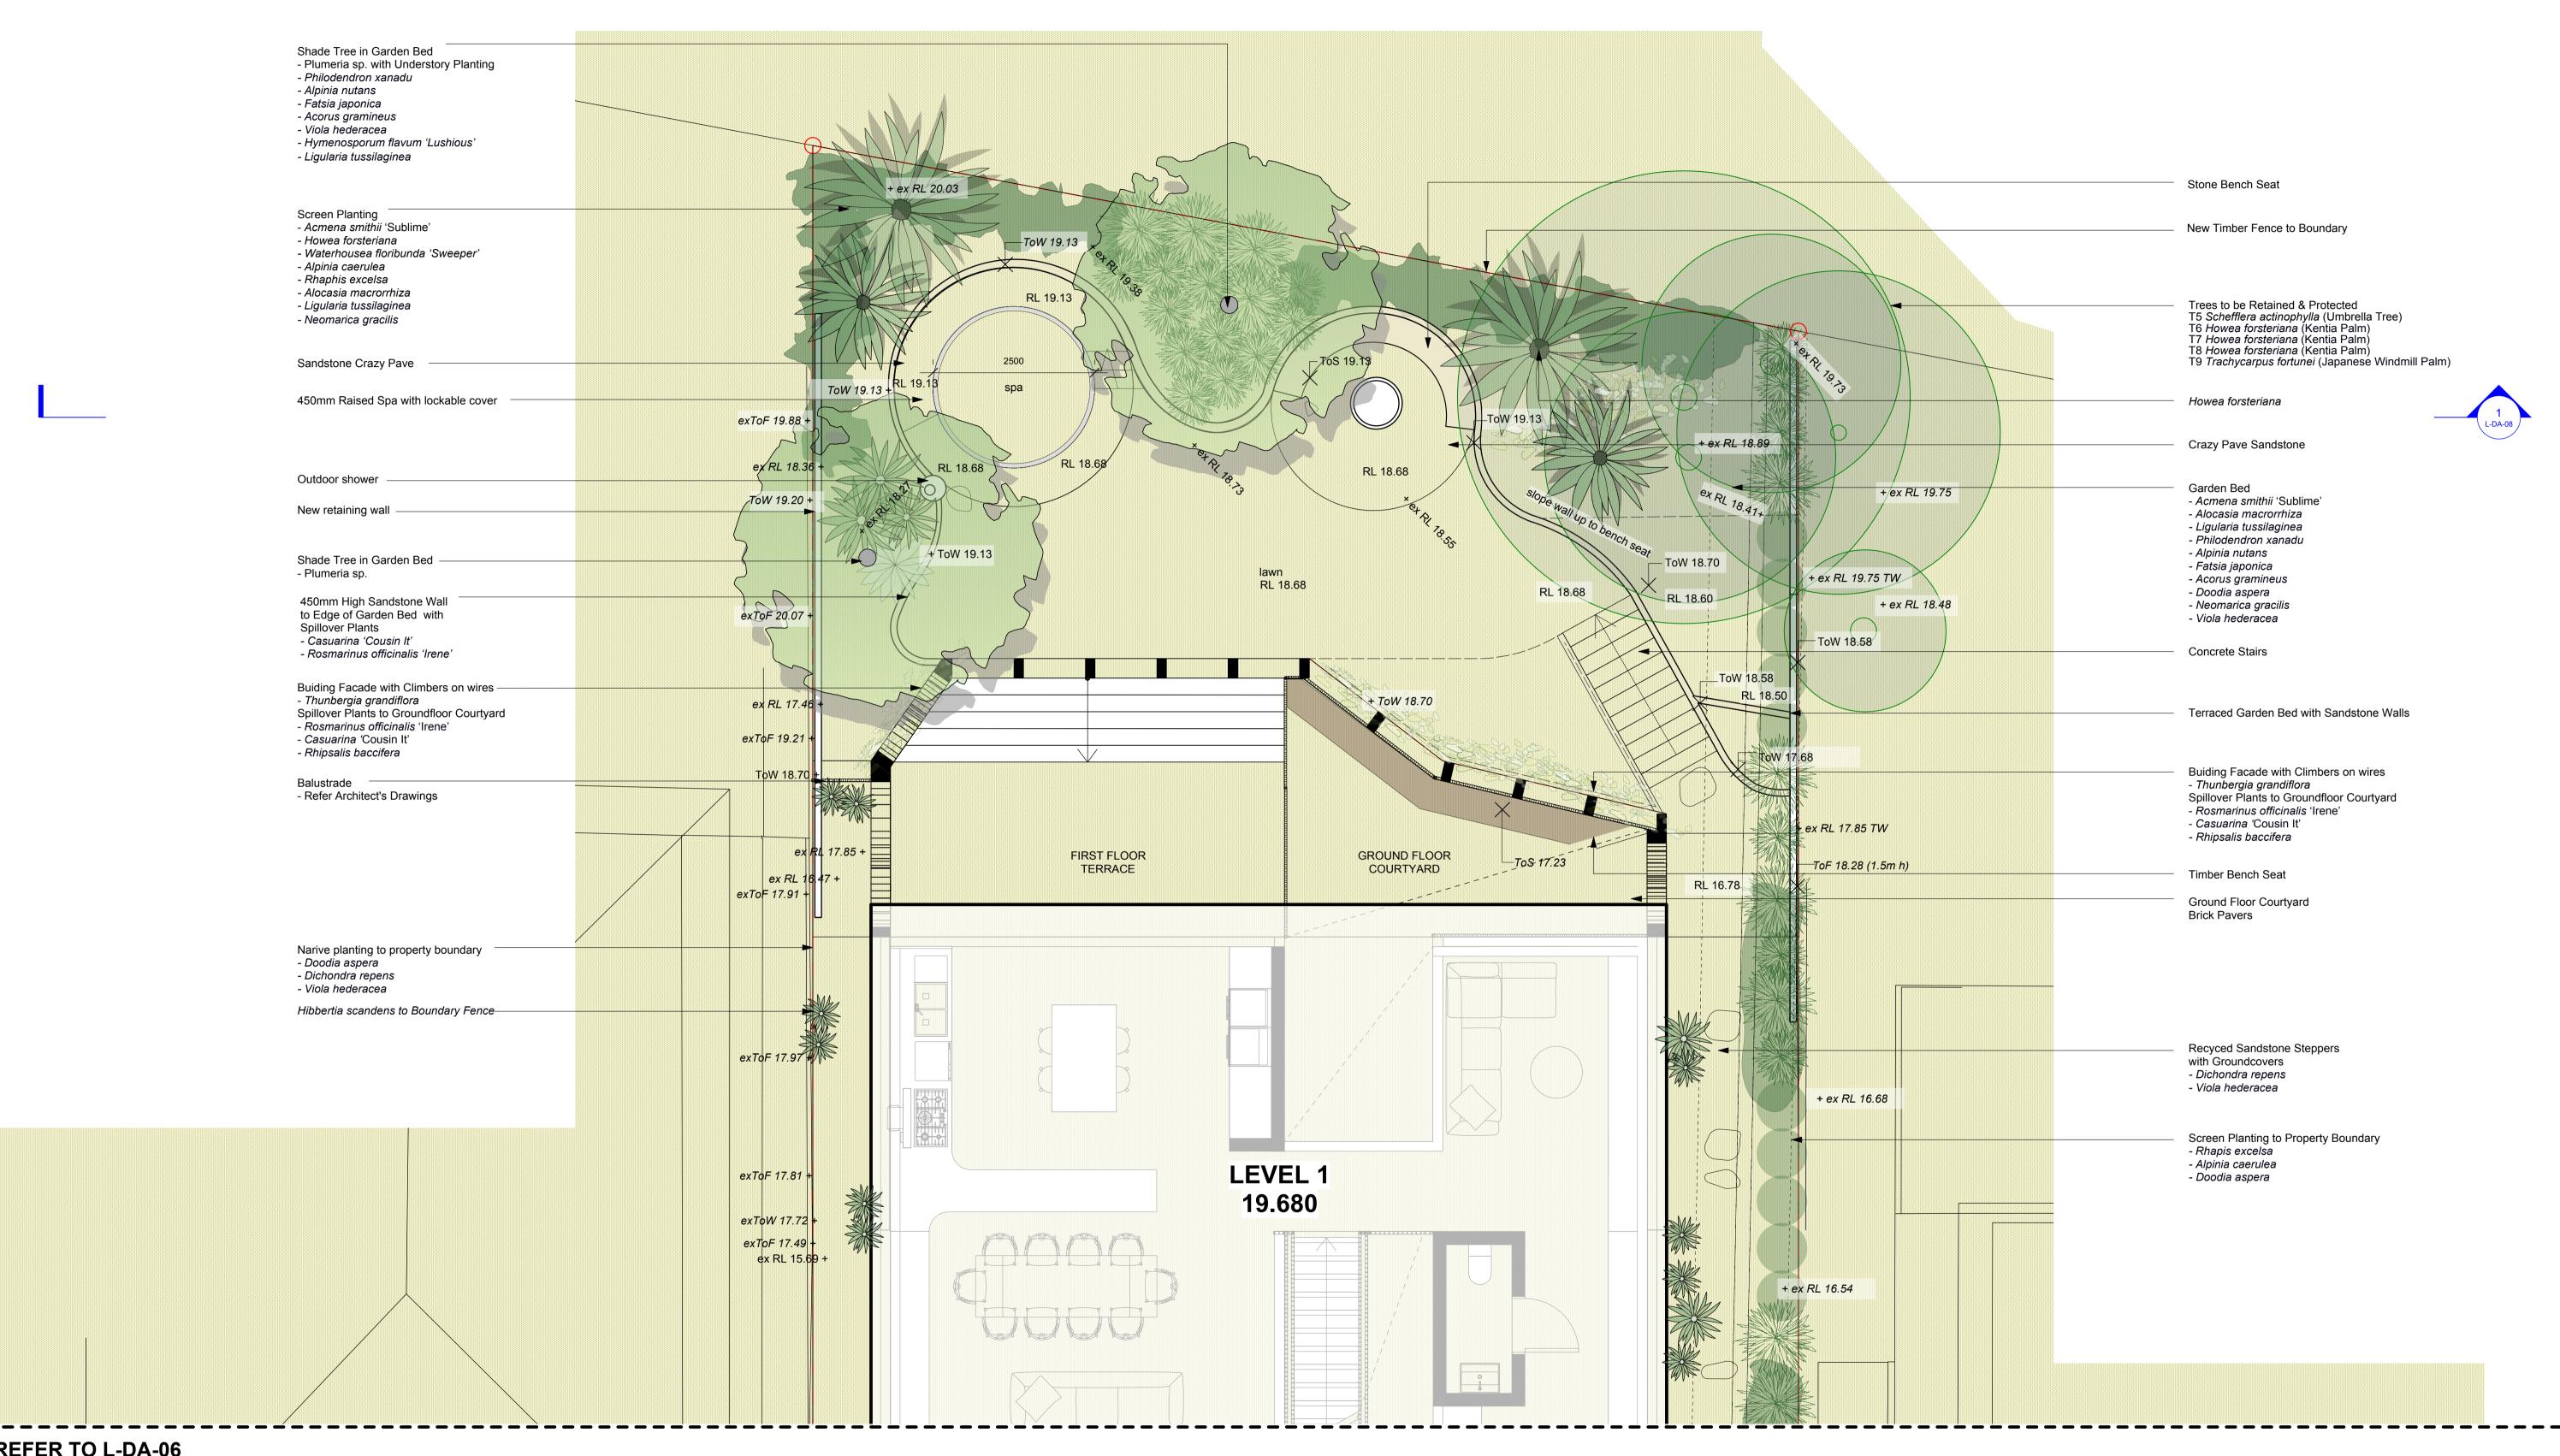

CLIENT CHECKED CB

ARCHITECT Chenchow Little

SCALE 1:50 @ A1

CHECKED CB

DRAWN EB

ISSUED FOR DA

DWG. TITLE

Elevation 2 - Rear Garden

PROJECT

15 Greycliffe Street, Queenscliff