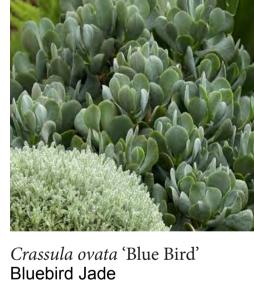

#### PLANT SCHEDULE

PLANT SCHEDULE

| Botanical Name                          | Common Name           | Height     | Pot Size | Quantity | Nativ |
|-----------------------------------------|-----------------------|------------|----------|----------|-------|
| GROUND FLOOR                            |                       |            |          |          |       |
| TREES & PALMS                           |                       |            |          |          |       |
| Acmena smithii 'Sublime'                | Sublime Lilly Pilly   | 5m         | 300mm    | 8        | Ν     |
| Howea forsteriana                       | Kentia Palm           | 6m         | 300mm    | 2        | Ν     |
| Plumeria rubra                          | Frangipani            | 8m         | 400L     | 3        | -     |
| Rhapis excelsa                          | Lady Palm             | 2 - 4m     | 400mm    | 23       | -     |
| Tristaniopsis laurina 'Luscious'        | Water Gum             | 7 - 12m    | 200L     | 1        | N     |
| SHRUBS & PERENNALS                      |                       |            |          |          |       |
| Alocasia macrorrhiza                    | Elephants Ear         | 1.5 - 2.5m | 300mm    | 12       | -     |
| Alpinia caerulea                        | Native Ginger         | 1.5 - 2m   | 300mm    | 30       | Ν     |
| Alpinia nutans                          | Dwarf Cardamon Ginger | 1 - 1.5m   | 200mm    | 18       | -     |
| Fatsia japonica                         | Aralia                | 1.5 - 4m   | 200mm    | 22       | -     |
| Grevillea buxifolia                     | Grey Spider Flower    | 1.5m       | 200mm    | 12       | Ν     |
| Hymenosporum flavum 'Lushious'          | Native Frangipani     | 0.4 - 0.6m | 200mm    | 8        | Ν     |
| Ligularia tussilaginea                  | Leopard Plant         | 0.6m       | 200mm    | 24       | _     |
| Philodendron xanadu                     | Xanadu                | 0.5 - 0.8m | 300mm    | 28       | _     |
| Plectranthus ambiguus 'Nico'            | Swedish Ivy           | 0.3m       | 200mm    | 12       | _     |
| Plectranthus argentatus 'Silver Shield' | Silver Shield         | 0.5 - 1m   | 200mm    | 18       | Ν     |
| Rhaphiolepis indica 'Oriental Pearl'    | Oriental Pearl        | 0.4 - 1m   | 200mm    | 24       | _     |
| Syzygium 'Cascade'                      | Cascade Syzygium      | 2.5 - 3m   | 300mm    | 5        | Ν     |
| Westringia fruticosa                    | Coastal Rosemary      | 1.5 - 2m   | 200mm    | 18       | N     |
| GRASSES, SUCCULENTS & FERNS             |                       |            |          |          |       |
| Agave geminiflora                       | Twin Flowered Agave   | 1m         | 300mm    | 12       | -     |
| <i>Crassula ovata</i> 'Blue Bird'       | Bluebird Jade         | 1m         | 200mm    | 15       | -     |
| Crassula ovata 'Minima'                 | Baby Jade             | 0.8m       | 200mm    | 42       | -     |
| Doodia aspera                           | Rasp Fern             | 0.4m       | 200mm    | 28       | Ν     |
| Dianella caerulea 'Little Jess'         | Dianella Little Jess  | 0.4m       | 150mm    | 16       | Ν     |
| Lomandra 'Verday'                       | Verday Mat Rush       | 0.5 - 1m   | 150mm    | 22       | Ν     |
| Neomarica gracilis                      | Walking Iris          | 0.5m       | 150mm    | 48       | -     |
| GROUNDCOVERS & CLIMBERS                 |                       |            |          |          |       |
| Casuarina 'Cousin It'                   | Trailing SheOak       | spillover  | 150mm    | 30       | N     |
| Dichondra repens                        | Kidney Weed           | 0.1 - 0.3m | 150mm    | 435      | Ν     |
| Gazania tomentosa                       | Silver Gazania        | 0.3m       | 150mm    | 24       | -     |
| Hibbertia scandens                      | Guinea Flower         | climber    | 150mm    | 9        | Ν     |
| Hoya carnosa                            | Waxvine               | spillover  | 150mm    | 18       | -     |
| Rosmarinus officinalis 'Irene'          | Prostrate Rosemary    | spillover  | 150mm    | 22       | -     |
| Rhipsalis baccifera                     | Mistletoe Cactus      | spillover  | 150mm    | 22       | -     |
| Thunbergia grandiflora                  | Blue thunbergia       | 20m        | 150mm    | 30       | -     |
| Viola hederacea                         | Native Violet         | 0.1 - 0.2m | 150mm    | 456      | Ν     |

#### **SHRUBS & PERENNIALS**

Alocasia macrorrhiza

Dwarf Cardamom

Alpinia caerulea Native Ginger

*Grevillea spp.* Grevillea

Elephants Ear

**GRASSES, SUCCULENTS & FERNS** 

*Agave geminiflora* Twin Flowered Agave