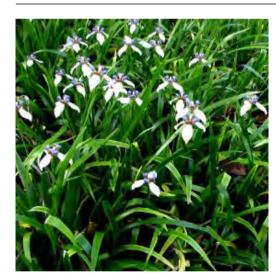

#### PLANT SCHEDULE

PLANT SCHEDULE

| Botanical Name                          | Common Name           | Height     | Pot Size | Quantity | Nativ |
|-----------------------------------------|-----------------------|------------|----------|----------|-------|
| GROUND FLOOR                            |                       |            |          |          |       |
| TREES & PALMS                           |                       |            |          |          |       |
| Acmena smithii 'Sublime'                | Sublime Lilly Pilly   | 5m         | 300mm    | 8        | Ν     |
| Howea forsteriana                       | Kentia Palm           | 6m         | 300mm    | 2        | Ν     |
| Plumeria rubra                          | Frangipani            | 8m         | 400L     | 3        | -     |
| Rhapis excelsa                          | Lady Palm             | 2 - 4m     | 400mm    | 23       | -     |
| Tristaniopsis laurina 'Luscious'        | Water Gum             | 7 - 12m    | 200L     | 1        | N     |
| SHRUBS & PERENNALS                      |                       |            |          |          |       |
| Alocasia macrorrhiza                    | Elephants Ear         | 1.5 - 2.5m | 300mm    | 12       | -     |
| Alpinia caerulea                        | Native Ginger         | 1.5 - 2m   | 300mm    | 30       | Ν     |
| Alpinia nutans                          | Dwarf Cardamon Ginger | 1 - 1.5m   | 200mm    | 18       | -     |
| Fatsia japonica                         | Aralia                | 1.5 - 4m   | 200mm    | 22       | -     |
| Grevillea buxifolia                     | Grey Spider Flower    | 1.5m       | 200mm    | 12       | Ν     |
| Hymenosporum flavum 'Lushious'          | Native Frangipani     | 0.4 - 0.6m | 200mm    | 8        | Ν     |
| Ligularia tussilaginea                  | Leopard Plant         | 0.6m       | 200mm    | 24       | _     |
| Philodendron xanadu                     | Xanadu                | 0.5 - 0.8m | 300mm    | 28       | _     |
| Plectranthus ambiguus 'Nico'            | Swedish Ivy           | 0.3m       | 200mm    | 12       | _     |
| Plectranthus argentatus 'Silver Shield' | Silver Shield         | 0.5 - 1m   | 200mm    | 18       | Ν     |
| Rhaphiolepis indica 'Oriental Pearl'    | Oriental Pearl        | 0.4 - 1m   | 200mm    | 24       | _     |
| Syzygium 'Cascade'                      | Cascade Syzygium      | 2.5 - 3m   | 300mm    | 5        | Ν     |
| Westringia fruticosa                    | Coastal Rosemary      | 1.5 - 2m   | 200mm    | 18       | N     |
| GRASSES, SUCCULENTS & FERNS             |                       |            |          |          |       |
| Agave geminiflora                       | Twin Flowered Agave   | 1m         | 300mm    | 12       | -     |
| <i>Crassula ovata</i> 'Blue Bird'       | Bluebird Jade         | 1m         | 200mm    | 15       | -     |
| Crassula ovata 'Minima'                 | Baby Jade             | 0.8m       | 200mm    | 42       | -     |
| Doodia aspera                           | Rasp Fern             | 0.4m       | 200mm    | 28       | Ν     |
| Dianella caerulea 'Little Jess'         | Dianella Little Jess  | 0.4m       | 150mm    | 16       | Ν     |
| Lomandra 'Verday'                       | Verday Mat Rush       | 0.5 - 1m   | 150mm    | 22       | Ν     |
| Neomarica gracilis                      | Walking Iris          | 0.5m       | 150mm    | 48       | -     |
| GROUNDCOVERS & CLIMBERS                 |                       |            |          |          |       |
| Casuarina 'Cousin It'                   | Trailing SheOak       | spillover  | 150mm    | 30       | N     |
| Dichondra repens                        | Kidney Weed           | 0.1 - 0.3m | 150mm    | 435      | Ν     |
| Gazania tomentosa                       | Silver Gazania        | 0.3m       | 150mm    | 24       | -     |
| Hibbertia scandens                      | Guinea Flower         | climber    | 150mm    | 9        | Ν     |
| Hoya carnosa                            | Waxvine               | spillover  | 150mm    | 18       | -     |
| Rosmarinus officinalis 'Irene'          | Prostrate Rosemary    | spillover  | 150mm    | 22       | -     |
| Rhipsalis baccifera                     | Mistletoe Cactus      | spillover  | 150mm    | 22       | -     |
| Thunbergia grandiflora                  | Blue thunbergia       | 20m        | 150mm    | 30       | -     |
| Viola hederacea                         | Native Violet         | 0.1 - 0.2m | 150mm    | 456      | Ν     |

**GROUNDCOVERS & CLIMBERS** 

Viola hederacea Native Violet

*Neomarica gracilis* **Walking Iris** 

Thunbergia grandifl ra Bengal Clock Vine

Dichondra repens Kidney Weed

Little Jess

Casuarina 'Cousin It' Trailing SheOak