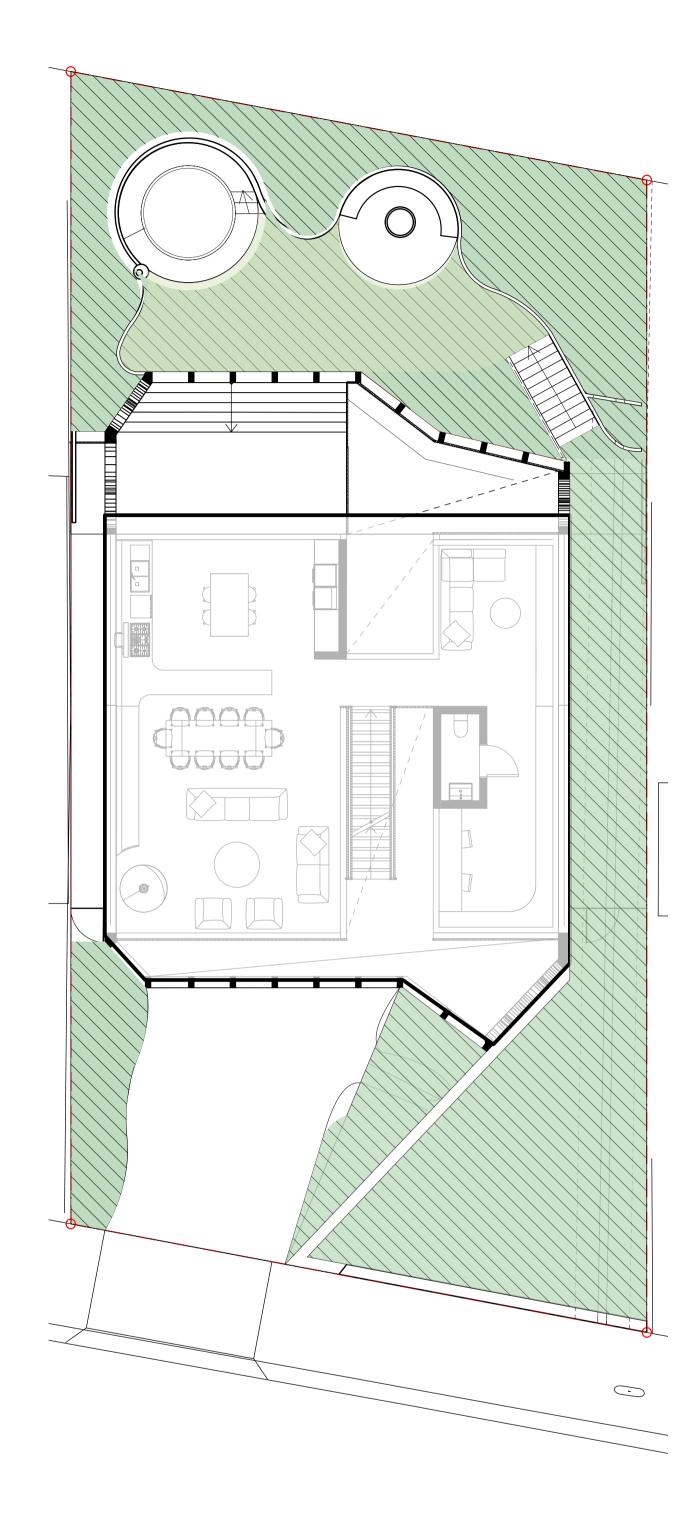

### LANDSCAPE DIAGRAMS total area 464sqm

SOFTSCAPE & HARDSCAPE DIAGRAM

LANDSCAPE AREA = 186sqm % OF SITE = 40%

NOTE: Excluded is permeable turfcell driveway with groundcovers & side passage to west boundary (less than the required 2m dimension)