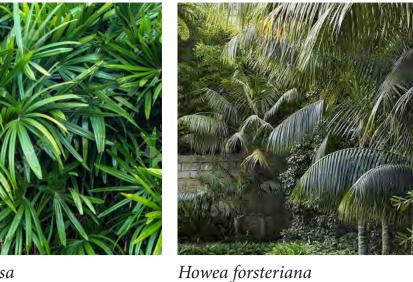

#### PLANT SCHEDULE

PLANT SCHEDULE

| Botanical Name                          | Common Name           | Height     | Pot Size | Quantity | Nativ |
|-----------------------------------------|-----------------------|------------|----------|----------|-------|
| GROUND FLOOR                            |                       |            |          |          |       |
| TREES & PALMS                           |                       |            |          |          |       |
| Acmena smithii 'Sublime'                | Sublime Lilly Pilly   | 5m         | 300mm    | 8        | Ν     |
| Howea forsteriana                       | Kentia Palm           | 6m         | 300mm    | 2        | Ν     |
| Plumeria rubra                          | Frangipani            | 8m         | 400L     | 3        | -     |
| Rhapis excelsa                          | Lady Palm             | 2 - 4m     | 400mm    | 23       | -     |
| Tristaniopsis laurina 'Luscious'        | Water Gum             | 7 - 12m    | 200L     | 1        | N     |
| SHRUBS & PERENNALS                      |                       |            |          |          |       |
| Alocasia macrorrhiza                    | Elephants Ear         | 1.5 - 2.5m | 300mm    | 12       | -     |
| Alpinia caerulea                        | Native Ginger         | 1.5 - 2m   | 300mm    | 30       | Ν     |
| Alpinia nutans                          | Dwarf Cardamon Ginger | 1 - 1.5m   | 200mm    | 18       | -     |
| Fatsia japonica                         | Aralia                | 1.5 - 4m   | 200mm    | 22       | -     |
| Grevillea buxifolia                     | Grey Spider Flower    | 1.5m       | 200mm    | 12       | Ν     |
| Hymenosporum flavum 'Lushious'          | Native Frangipani     | 0.4 - 0.6m | 200mm    | 8        | Ν     |
| Ligularia tussilaginea                  | Leopard Plant         | 0.6m       | 200mm    | 24       | _     |
| Philodendron xanadu                     | Xanadu                | 0.5 - 0.8m | 300mm    | 28       | _     |
| Plectranthus ambiguus 'Nico'            | Swedish Ivy           | 0.3m       | 200mm    | 12       | _     |
| Plectranthus argentatus 'Silver Shield' | Silver Shield         | 0.5 - 1m   | 200mm    | 18       | Ν     |
| Rhaphiolepis indica 'Oriental Pearl'    | Oriental Pearl        | 0.4 - 1m   | 200mm    | 24       | _     |
| Syzygium 'Cascade'                      | Cascade Syzygium      | 2.5 - 3m   | 300mm    | 5        | Ν     |
| Westringia fruticosa                    | Coastal Rosemary      | 1.5 - 2m   | 200mm    | 18       | N     |
| GRASSES, SUCCULENTS & FERNS             |                       |            |          |          |       |
| Agave geminiflora                       | Twin Flowered Agave   | 1m         | 300mm    | 12       | -     |
| <i>Crassula ovata</i> 'Blue Bird'       | Bluebird Jade         | 1m         | 200mm    | 15       | -     |
| Crassula ovata 'Minima'                 | Baby Jade             | 0.8m       | 200mm    | 42       | -     |
| Doodia aspera                           | Rasp Fern             | 0.4m       | 200mm    | 28       | Ν     |
| Dianella caerulea 'Little Jess'         | Dianella Little Jess  | 0.4m       | 150mm    | 16       | Ν     |
| Lomandra 'Verday'                       | Verday Mat Rush       | 0.5 - 1m   | 150mm    | 22       | Ν     |
| Neomarica gracilis                      | Walking Iris          | 0.5m       | 150mm    | 48       | -     |
| GROUNDCOVERS & CLIMBERS                 |                       |            |          |          |       |
| Casuarina 'Cousin It'                   | Trailing SheOak       | spillover  | 150mm    | 30       | N     |
| Dichondra repens                        | Kidney Weed           | 0.1 - 0.3m | 150mm    | 435      | Ν     |
| Gazania tomentosa                       | Silver Gazania        | 0.3m       | 150mm    | 24       | -     |
| Hibbertia scandens                      | Guinea Flower         | climber    | 150mm    | 9        | Ν     |
| Hoya carnosa                            | Waxvine               | spillover  | 150mm    | 18       | -     |
| Rosmarinus officinalis 'Irene'          | Prostrate Rosemary    | spillover  | 150mm    | 22       | -     |
| Rhipsalis baccifera                     | Mistletoe Cactus      | spillover  | 150mm    | 22       | -     |
| Thunbergia grandiflora                  | Blue thunbergia       | 20m        | 150mm    | 30       | -     |
| Viola hederacea                         | Native Violet         | 0.1 - 0.2m | 150mm    | 456      | Ν     |

#### TREES & PALMS

Kentia Palm

Plumeria rubra Tristaniopsis laurina 'Luscious' Water Gum Frangipani

Rhapis excelsa Lady Palm

Acmena smithii 'Sublime'

Sublime Lilly Pilly