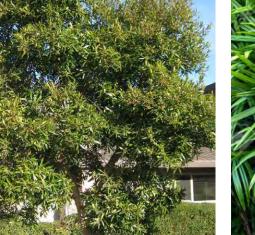

#### PLANT SCHEDULE

PLANT SCHEDULE

| Botanical Name                          | Common Name           | Height     | Pot Size | Quantity | Nativ |
|-----------------------------------------|-----------------------|------------|----------|----------|-------|
| GROUND FLOOR                            |                       |            |          |          |       |
| TREES & PALMS                           |                       |            |          |          |       |
| Acmena smithii 'Sublime'                | Sublime Lilly Pilly   | 5m         | 300mm    | 8        | Ν     |
| Howea forsteriana                       | Kentia Palm           | 6m         | 300mm    | 2        | Ν     |
| Plumeria rubra                          | Frangipani            | 8m         | 400L     | 3        | -     |
| Rhapis excelsa                          | Lady Palm             | 2 - 4m     | 400mm    | 23       | -     |
| Tristaniopsis laurina 'Luscious'        | Water Gum             | 7 - 12m    | 200L     | 1        | N     |
| SHRUBS & PERENNALS                      |                       |            |          |          |       |
| Alocasia macrorrhiza                    | Elephants Ear         | 1.5 - 2.5m | 300mm    | 12       | -     |
| Alpinia caerulea                        | Native Ginger         | 1.5 - 2m   | 300mm    | 30       | Ν     |
| Alpinia nutans                          | Dwarf Cardamon Ginger | 1 - 1.5m   | 200mm    | 18       | -     |
| Fatsia japonica                         | Aralia                | 1.5 - 4m   | 200mm    | 22       | -     |
| Grevillea buxifolia                     | Grey Spider Flower    | 1.5m       | 200mm    | 12       | Ν     |
| Hymenosporum flavum 'Lushious'          | Native Frangipani     | 0.4 - 0.6m | 200mm    | 8        | Ν     |
| Ligularia tussilaginea                  | Leopard Plant         | 0.6m       | 200mm    | 24       | _     |
| Philodendron xanadu                     | Xanadu                | 0.5 - 0.8m | 300mm    | 28       | _     |
| Plectranthus ambiguus 'Nico'            | Swedish Ivy           | 0.3m       | 200mm    | 12       | _     |
| Plectranthus argentatus 'Silver Shield' | Silver Shield         | 0.5 - 1m   | 200mm    | 18       | Ν     |
| Rhaphiolepis indica 'Oriental Pearl'    | Oriental Pearl        | 0.4 - 1m   | 200mm    | 24       | _     |
| Syzygium 'Cascade'                      | Cascade Syzygium      | 2.5 - 3m   | 300mm    | 5        | Ν     |
| Westringia fruticosa                    | Coastal Rosemary      | 1.5 - 2m   | 200mm    | 18       | N     |
| GRASSES, SUCCULENTS & FERNS             |                       |            |          |          |       |
| Agave geminiflora                       | Twin Flowered Agave   | 1m         | 300mm    | 12       | -     |
| <i>Crassula ovata</i> 'Blue Bird'       | Bluebird Jade         | 1m         | 200mm    | 15       | -     |
| Crassula ovata 'Minima'                 | Baby Jade             | 0.8m       | 200mm    | 42       | -     |
| Doodia aspera                           | Rasp Fern             | 0.4m       | 200mm    | 28       | Ν     |
| Dianella caerulea 'Little Jess'         | Dianella Little Jess  | 0.4m       | 150mm    | 16       | Ν     |
| Lomandra 'Verday'                       | Verday Mat Rush       | 0.5 - 1m   | 150mm    | 22       | Ν     |
| Neomarica gracilis                      | Walking Iris          | 0.5m       | 150mm    | 48       | -     |
| GROUNDCOVERS & CLIMBERS                 |                       |            |          |          |       |
| Casuarina 'Cousin It'                   | Trailing SheOak       | spillover  | 150mm    | 30       | N     |
| Dichondra repens                        | Kidney Weed           | 0.1 - 0.3m | 150mm    | 435      | Ν     |
| Gazania tomentosa                       | Silver Gazania        | 0.3m       | 150mm    | 24       | -     |
| Hibbertia scandens                      | Guinea Flower         | climber    | 150mm    | 9        | Ν     |
| Hoya carnosa                            | Waxvine               | spillover  | 150mm    | 18       | -     |
| Rosmarinus officinalis 'Irene'          | Prostrate Rosemary    | spillover  | 150mm    | 22       | -     |
| Rhipsalis baccifera                     | Mistletoe Cactus      | spillover  | 150mm    | 22       | -     |
| Thunbergia grandiflora                  | Blue thunbergia       | 20m        | 150mm    | 30       | -     |
| Viola hederacea                         | Native Violet         | 0.1 - 0.2m | 150mm    | 456      | Ν     |

#### TREES & PALMS

Kentia Palm

Plumeria rubra Tristaniopsis laurina 'Luscious' Water Gum Frangipani

Rhapis excelsa Lady Palm

Acmena smithii 'Sublime'

Sublime Lilly Pilly