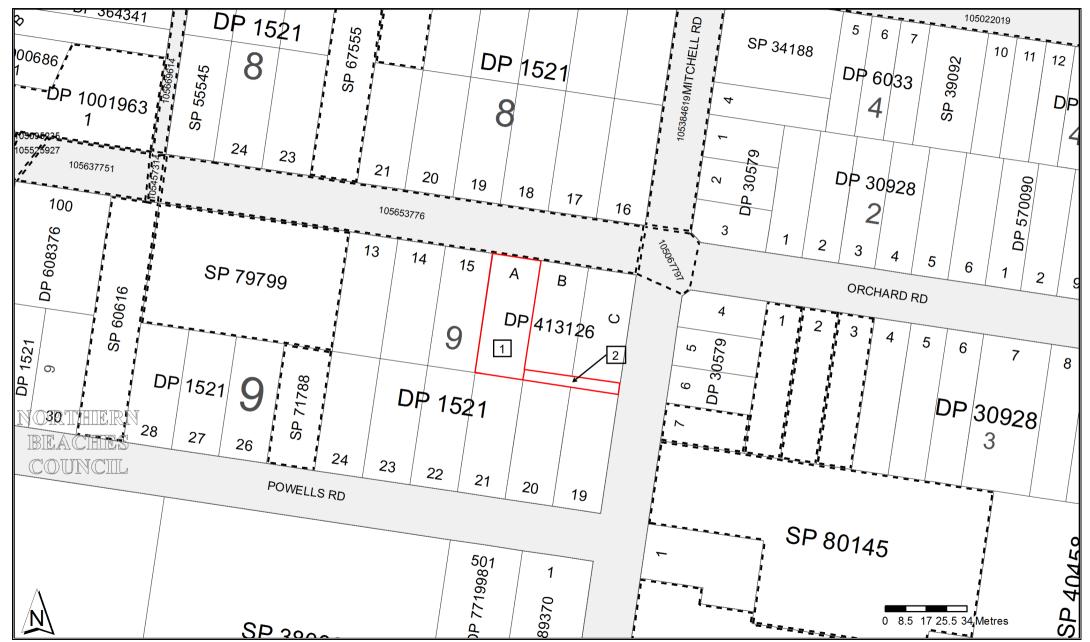

#### 1.1 Preamble

Metech Consulting Pty Ltd has been commissioned to undertake a contamination assessment of the property located at 26 Orchard Road, Brookvale, NSW (hereafter referred to as "the Site"). The Site is described as Lot 7 DP 1209974 and occupies an area of approximately 1,170m<sup>2</sup>.

#### 2.1 Site Identification

Details of the Site are summarised below:

Table 2.1: Site Identification

| Address:               | 26 Orchard Road, Brookvale, NSW (refer <b>Figure 1</b> )         |
|------------------------|------------------------------------------------------------------|
| Title:                 | Lot 7 DP 1209974                                                 |
| Size:                  | 1,160 m <sup>2</sup>                                             |
| Local Government Area: | Northern Beaches Council                                         |
| Zoning:                | IN1 General Industrial Warringah Local Environmental Plan (2011) |
| Current Land Use:      | Commercial / Industrial                                          |
| Proposed Land Uses:    | Micro-brewery                                                    |