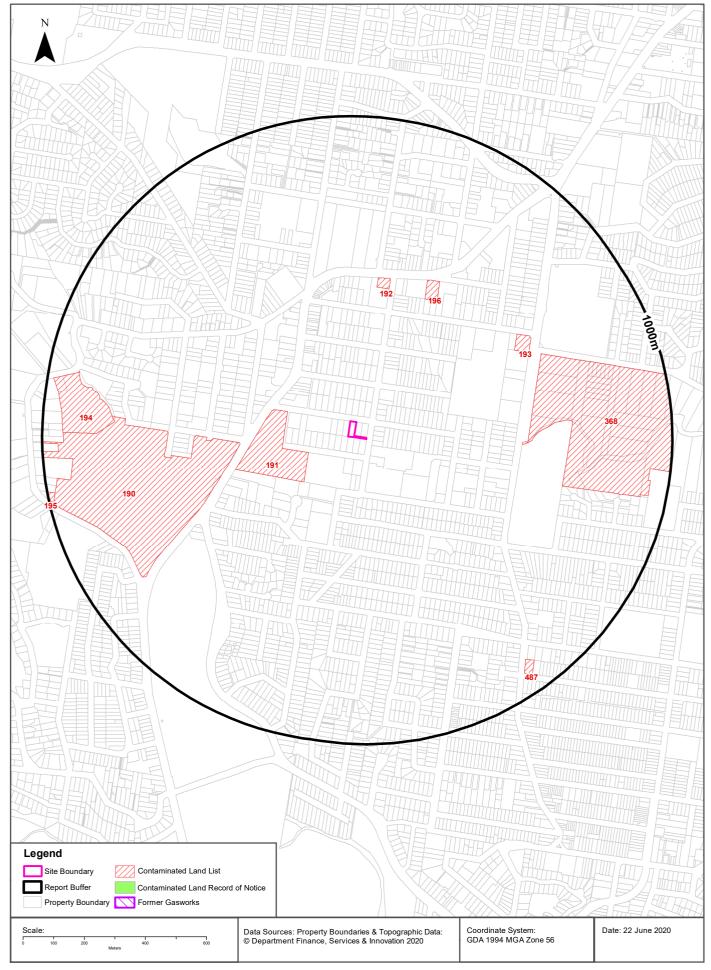

#### 4.5.1 Contaminated Land

A review of contaminated sites notified to NSW EPA and regulated under the *Contaminated Land Management Act 1997*, sites that fall under the PFAS investigation program and sites with other contamination issues reported by NSW EPA, was undertaken on 26 June 2020 to determine if the Site is subject to any significant environmental constraints.

Results of the database reviews were as follows:

- Nine properties within a 1km radius of the Site have been notified as contaminated sites as follows:
  - Four service stations located approximately 450m or greater to the north, north-east and west in Brookvale and Freshwater, EPA management class of 'Regulation under the CLM Act not required' for each.
  - Brookvale Bus Depot located 139m west of the Site, EPA management class of 'Regulation under the CLM Act not required'.
  - Warringah Mall located 354m west of the Site, EPA management class of 'Regulation under the CLM Act not required'.
  - John Fisher park as a landfill, located 509m east of the Site, EPA management class of 'Regulation under the CLM Act not required'.
  - Harrison Manufacturing, located 764m west of the Site, EPA management class of 'Regulation under the CLM Act not required'.
  - Littles Dry Cleaners, located 976m west of the Site, EPA management class of 'Regulation under the CLM Act not required'.

The EPA has completed an assessment of the contamination and decided that regulation under the *Contaminated Land Management Act 1997* is not required for each.

- No former gasworks site are known to have been located within close proximity of the Site.
- No properties requiring PFAS investigation or management were identified within a 1km radius of the Site.
- The Site is not listed as a James Hardie asbestos manufacturing / waste disposal site, radiological investigation site in Hunter's Hill, or as part of the Pasminco Lead Abatement Strategy Area.
- No properties were identified on the National Waste Management Site database within 1km of the Site.