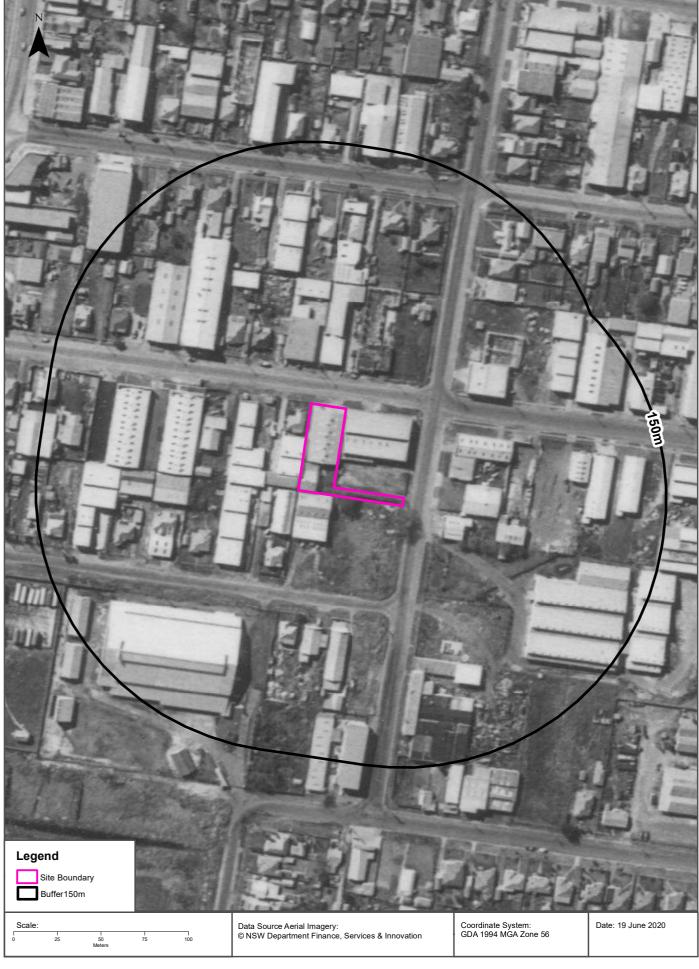

## 4.1 Aerial Photographs

Periodic aerial photographs were reviewed to assist in identifying the history of the Site and the surrounding area. Details of key observations made from the review of aerial photographs are outlined in **Table 4.1**. Copies of the aerial photographs are included in **Appendix C.** 

Table 4.1: Aerial Photograph Review

| Year | Observations                                                                                                                                                                                                                                                                                                                                                                                                                                       |
|------|----------------------------------------------------------------------------------------------------------------------------------------------------------------------------------------------------------------------------------------------------------------------------------------------------------------------------------------------------------------------------------------------------------------------------------------------------|
| 1943 | The Site is occupied by a structure / dwelling in the south-west portion and a possible structure in the central-west portion with bare earth / cleared land between the structures. The north-east portion and area fronting Mitchell Road are vacant and vegetated.                                                                                                                                                                              |
|      | The adjacent properties to the west, south-west and north beyond Orchard Rd are occupied by residential dwellings and the adjacent properties to the south and east beyond Mitchell Road are vacant.                                                                                                                                                                                                                                               |
|      | The local area is dominated by residential lots to the north and north-west of the Site with sporadic vacant lots. To the east, south and south-west much of the land is vacant or appears to be market gardens with occasional residential dwellings on lots. A watercourse (Greendale Creek) is approximately 70 to 110m to the south east of the Site.                                                                                          |
| 1956 | The Site still contains the structure in the south-west portion with the structure in the central-west portion not evident and possibly removed or obscured by vegetation. The remainder of the Site appears to be vegetated.                                                                                                                                                                                                                      |
|      | The adjacent property to the east appears to be in the process of construction for a commercial building. The adjacent properties to the north, west and south are relatively unchanged with the exception of a new structure on the property to the south-west (possible garage).                                                                                                                                                                 |
|      | The local area is further developed compared to the 1943 photograph. Vacant lots along Orchard Rd and Powells Rd to the west, south and south-west now contain structures comprising residential dwellings or commercial buildings. To the east beyond Mitchell Rd the land remains vacant with commercial warehouse/buildings now present approximately 100m south-east and north-east from the Site.                                             |
| 1961 | The Site has been developed and contains a large warehouse across 60-70% of the Site. The structure in the south-west appears to have been replaced or modified.                                                                                                                                                                                                                                                                                   |
|      | The adjacent property to the south and east contain commercial buildings/warehouses with the remainder of the land vacant to the south. Vacant land to the east beyond Mitchell Rd contain structures on two lots with other land remaining vacant.                                                                                                                                                                                                |
|      | The local area appears to be further developed and is a mix of residential and commercial lots with more commercial buildings/warehouse evident along Orchard Rd to the west and at the rear of some properties along Powells Rd.                                                                                                                                                                                                                  |
| 1965 | The Site appears relatively unchanged since 1961.                                                                                                                                                                                                                                                                                                                                                                                                  |
|      | The adjacent properties to the east and south are unchanged with the exception of the commercial building to the south, now extended. To the west commercial buildings are located at the rear of the dwelling fronting Orchard Rd. Beyond Orchard Rd to the north, three residential properties have been replaced with commercial buildings and commercial buildings are now evident to the east beyond Mitchell Rd on the previous vacant land. |
|      | The local area appears to be further developed with warehouses/commercial buildings evident on numerous properties in the area.                                                                                                                                                                                                                                                                                                                    |