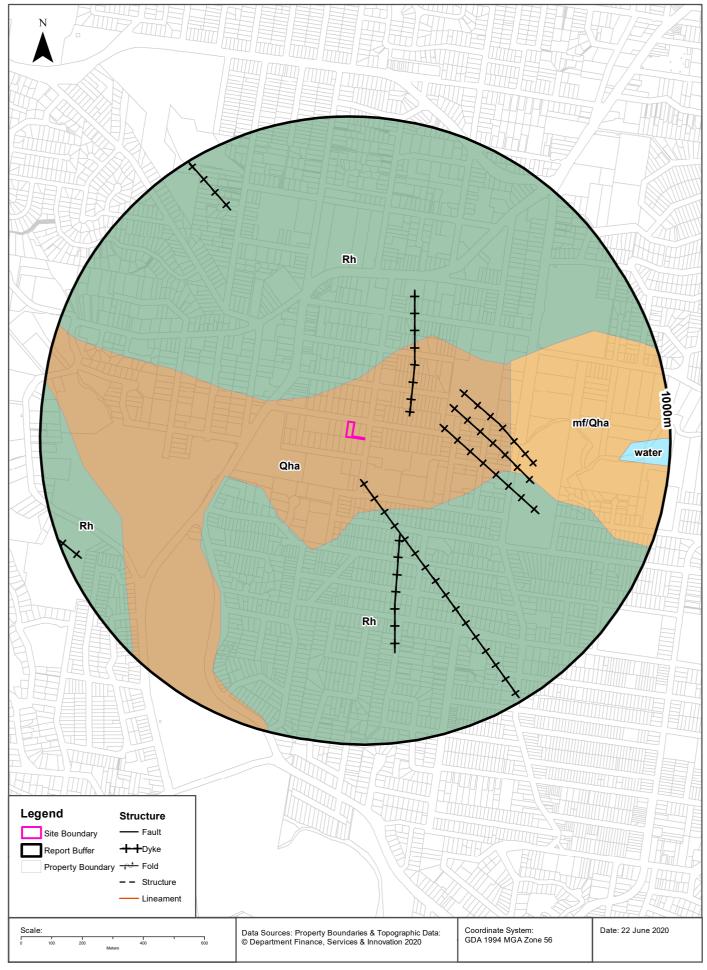

#### 3.4 Soils, Geology and Hydrogeology

The 1:100,000 Sydney Geological Series Sheet 9130 shows the Site and surrounding properties are underlain by silty to peaty quartz sand, silt and clay, ferruginous and humic cementation in places and common shell layers. Hawkesbury Sandstone is located approximately 100m north and 200m south comprising medium to coarse-grained quartz sandstone, very minor shale and laminate lenses.