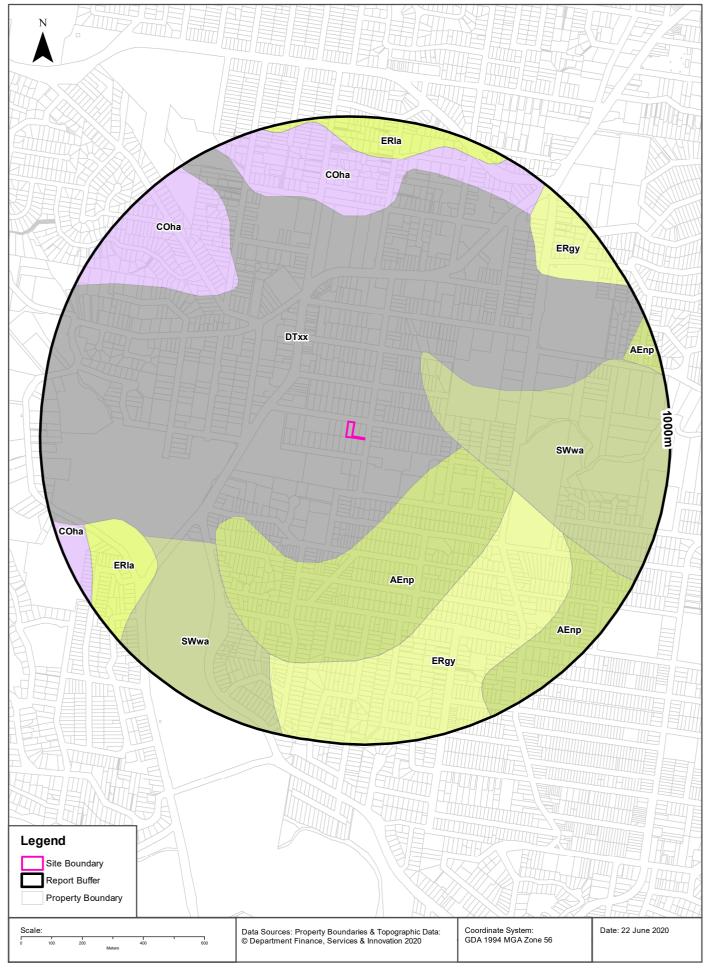

The NSW Soil and Land Information System (SALIS) identifies the Site to be located within the "disturbed terrain" landscape, which is characterised by level to hummocky terrain extensively disturbed by human activity including complete disturbance, removal or burial of soils. Variable relief and slopes include quarries, tips, areas of landfill, large cut and fill features with original vegetation usually cleared and weeds may be abundant.