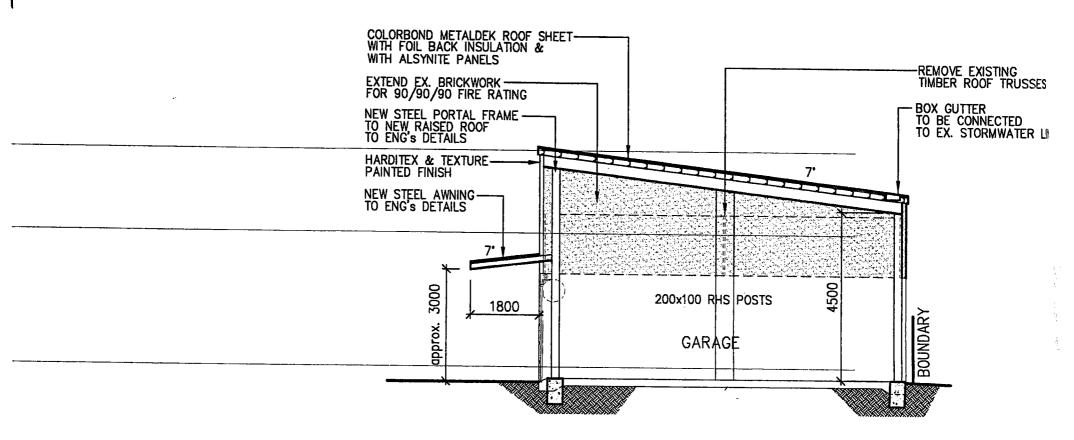

The Site is relatively flat with a slight slope to the south-east (approximately 2%).

The Site is occupied by two commercial buildings and roofed area follows:

- The main building is of brick construction with a pitched roof and is used as a tile showroom with a tile display room in the north portion and tile supplies located in the warehouse portion in the south (refer **Photographs 1** to **3** in **Appendix A**). The majority of the building is single-storey with the exception of mezzanine levels in parts of south-west (**Photograph 3**) and north portion (**Photograph 12**). The mezzanine levels are used to store equipment / supplies and are steel framed with cladded walls. A kitchen and two bathrooms are present beneath a portion of the mezzanine level in the south-west corner. The building is accessible from the back (south) via a separate roller door and pedestrian door (refer **Photographs 5** and **6**). A drain is located at the centre of the roller door (refer **Photographs 4** and **5**).
- A building in the south-west portion is single storey and is used to store tile supplies and vacant
  centre area to access the supplies (Photographs 8 and 9). A sink is present on the north wall.
  The building is of brick construction and the roof extends to the north beyond the footprint of
  the building (refer Photograph 5).
- The area between the two buildings appears to be a former vehicle car wash based on the presence of a drain and oil / water separator. The oil / water separator appears to be in good condition with no evidence of spills or leak and did not appear to be in use (refer **Photographs 6** and **7**). A drain is present in the centre of the area. The area is currently used for storing equipment / supplies and vehicle parking for the tiling business.