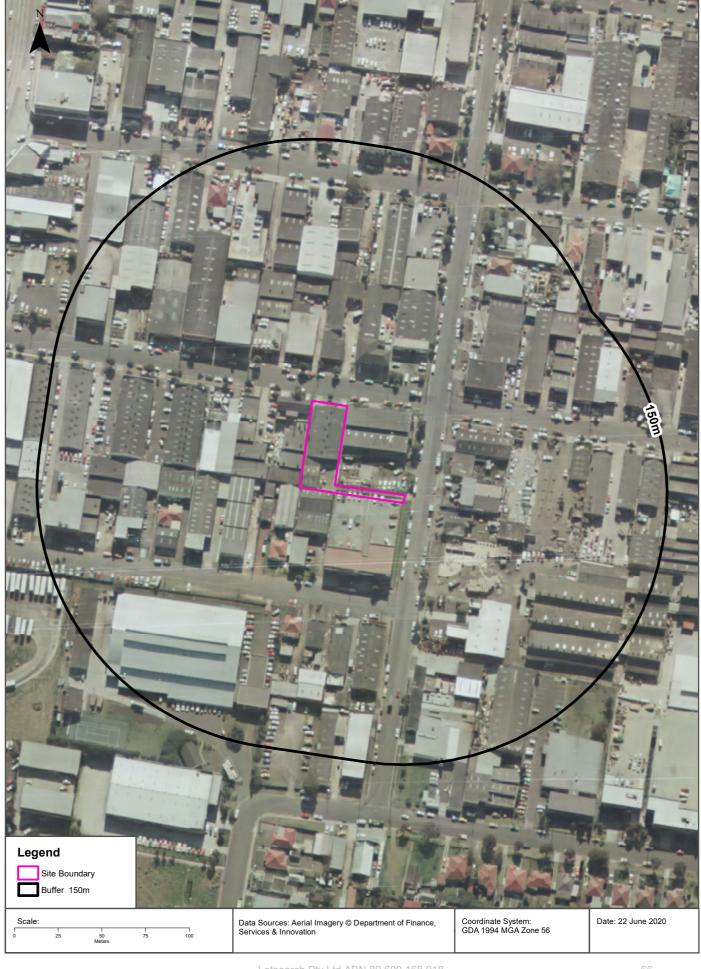

The location of the Site is shown in Figure 1, with the current layout shown in Figure 2.

The Site is occupied by two warehouse buildings joined by an awning, used commercially for the sale of tile and stone. It is proposed to redevelop the Site for use as an artisan brewery, comprising modification to the buildings internally and provision of outdoor seating.

## 4.1 Aerial Photographs

Periodic aerial photographs were reviewed to assist in identifying the history of the Site and the surrounding area. Details of key observations made from the review of aerial photographs are outlined in **Table 4.1**. Copies of the aerial photographs are included in **Appendix C.** 

The business directory search identified several commercial historic commercial land uses adjacent and within 150 metres of the Site. Potentially contaminating land uses within 50 metres are summarised in **Table 4.6** in order of proximity to the Site.