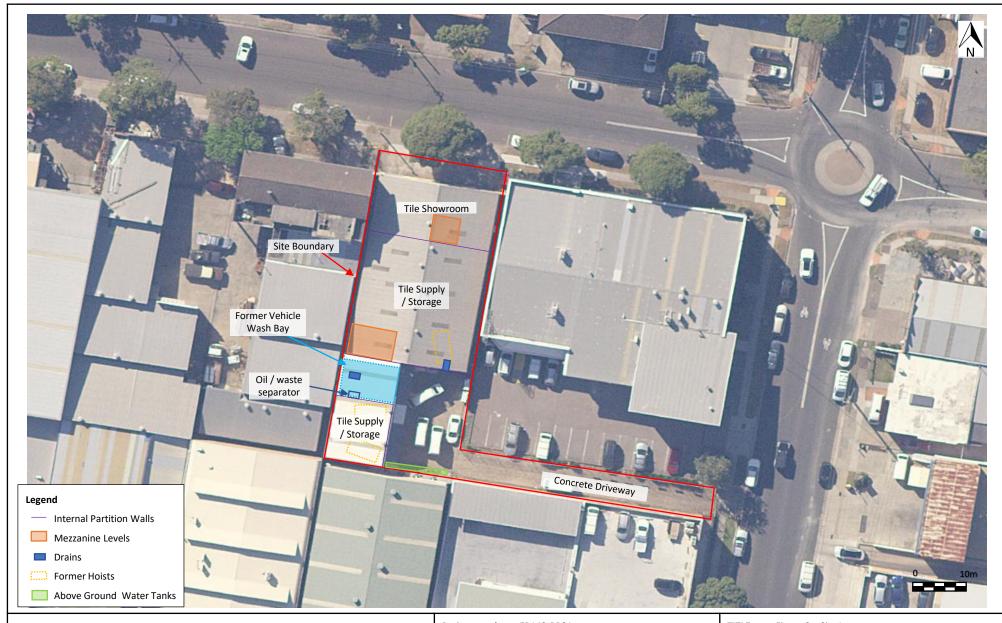

The location of the Site is shown in Figure 1, with the current layout shown in Figure 2.

The Site is occupied by two warehouse buildings joined by an awning, used commercially for the sale of tile and stone. It is proposed to redevelop the Site for use as an artisan brewery, comprising modification to the buildings internally and provision of outdoor seating.

The layout of the Site is presented in Figure 2 and photographs are provided in Appendix A.

The main area of the Site is a rectangular-shaped parcel of land orients north to south. A concrete driveway that is accessed from Mitchell Road orients west to east along the south boundary and forms part of the Site.

The Site is relatively flat with a slight slope to the south-east (approximately 2%).

The Site is occupied by two commercial buildings and roofed area follows:

- The main building is of brick construction with a pitched roof and is used as a tile showroom with a tile display room in the north portion and tile supplies located in the warehouse portion in the south (refer **Photographs 1** to **3** in **Appendix A**). The majority of the building is single-storey with the exception of mezzanine levels in parts of south-west (**Photograph 3**) and north portion (**Photograph 12**). The mezzanine levels are used to store equipment / supplies and are steel framed with cladded walls. A kitchen and two bathrooms are present beneath a portion of the mezzanine level in the south-west corner. The building is accessible from the back (south) via a separate roller door and pedestrian door (refer **Photographs 5** and **6**). A drain is located at the centre of the roller door (refer **Photographs 4** and **5**).
- A building in the south-west portion is single storey and is used to store tile supplies and vacant
  centre area to access the supplies (Photographs 8 and 9). A sink is present on the north wall.
  The building is of brick construction and the roof extends to the north beyond the footprint of
  the building (refer Photograph 5).
- The area between the two buildings appears to be a former vehicle car wash based on the presence of a drain and oil / water separator. The oil / water separator appears to be in good condition with no evidence of spills or leak and did not appear to be in use (refer **Photographs 6** and **7**). A drain is present in the centre of the area. The area is currently used for storing equipment / supplies and vehicle parking for the tiling business.

The Site is covered in hardstand concrete across the majority of the Site. The concrete appears to be in good condition with no cracks or evidence of leaks or spills on the surface (where accessible to inspect) (**Photographs 1** to **6**, **8** and **9**). Some cuts in the concrete were noted along the front of the former vehicle car wash and along adjacent to the south wall of the main building.

The Site is secured by a chain wire gate from Mitchell Road with a chain wire fence running along the north driveway and east boundaries (**Photographs 10** and **13**). The brick wall of the building from the adjacent properties secures the south and west boundaries with a low retaining wall along the southern boundary. The area fronting Orchard St is not fenced however main building walls extend across the front of the lot with a gate and path running along the west boundary.