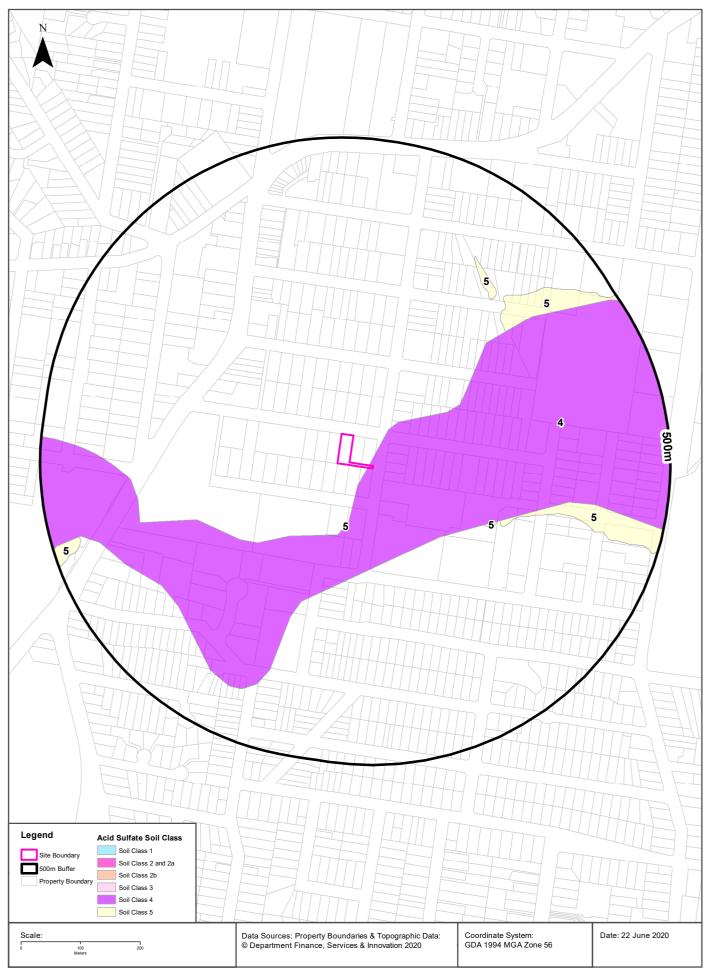

A review of the Warringah LEP (2011) identifies Class 4 acid sulfate soils on approximately 10% of the Site (east portion). Class 4 acid sulfate soils indicates works more than 2 metres below natural ground surface and works by which the water table is likely to be lowered more than 2 metres below natural ground surface present an environmental risk.