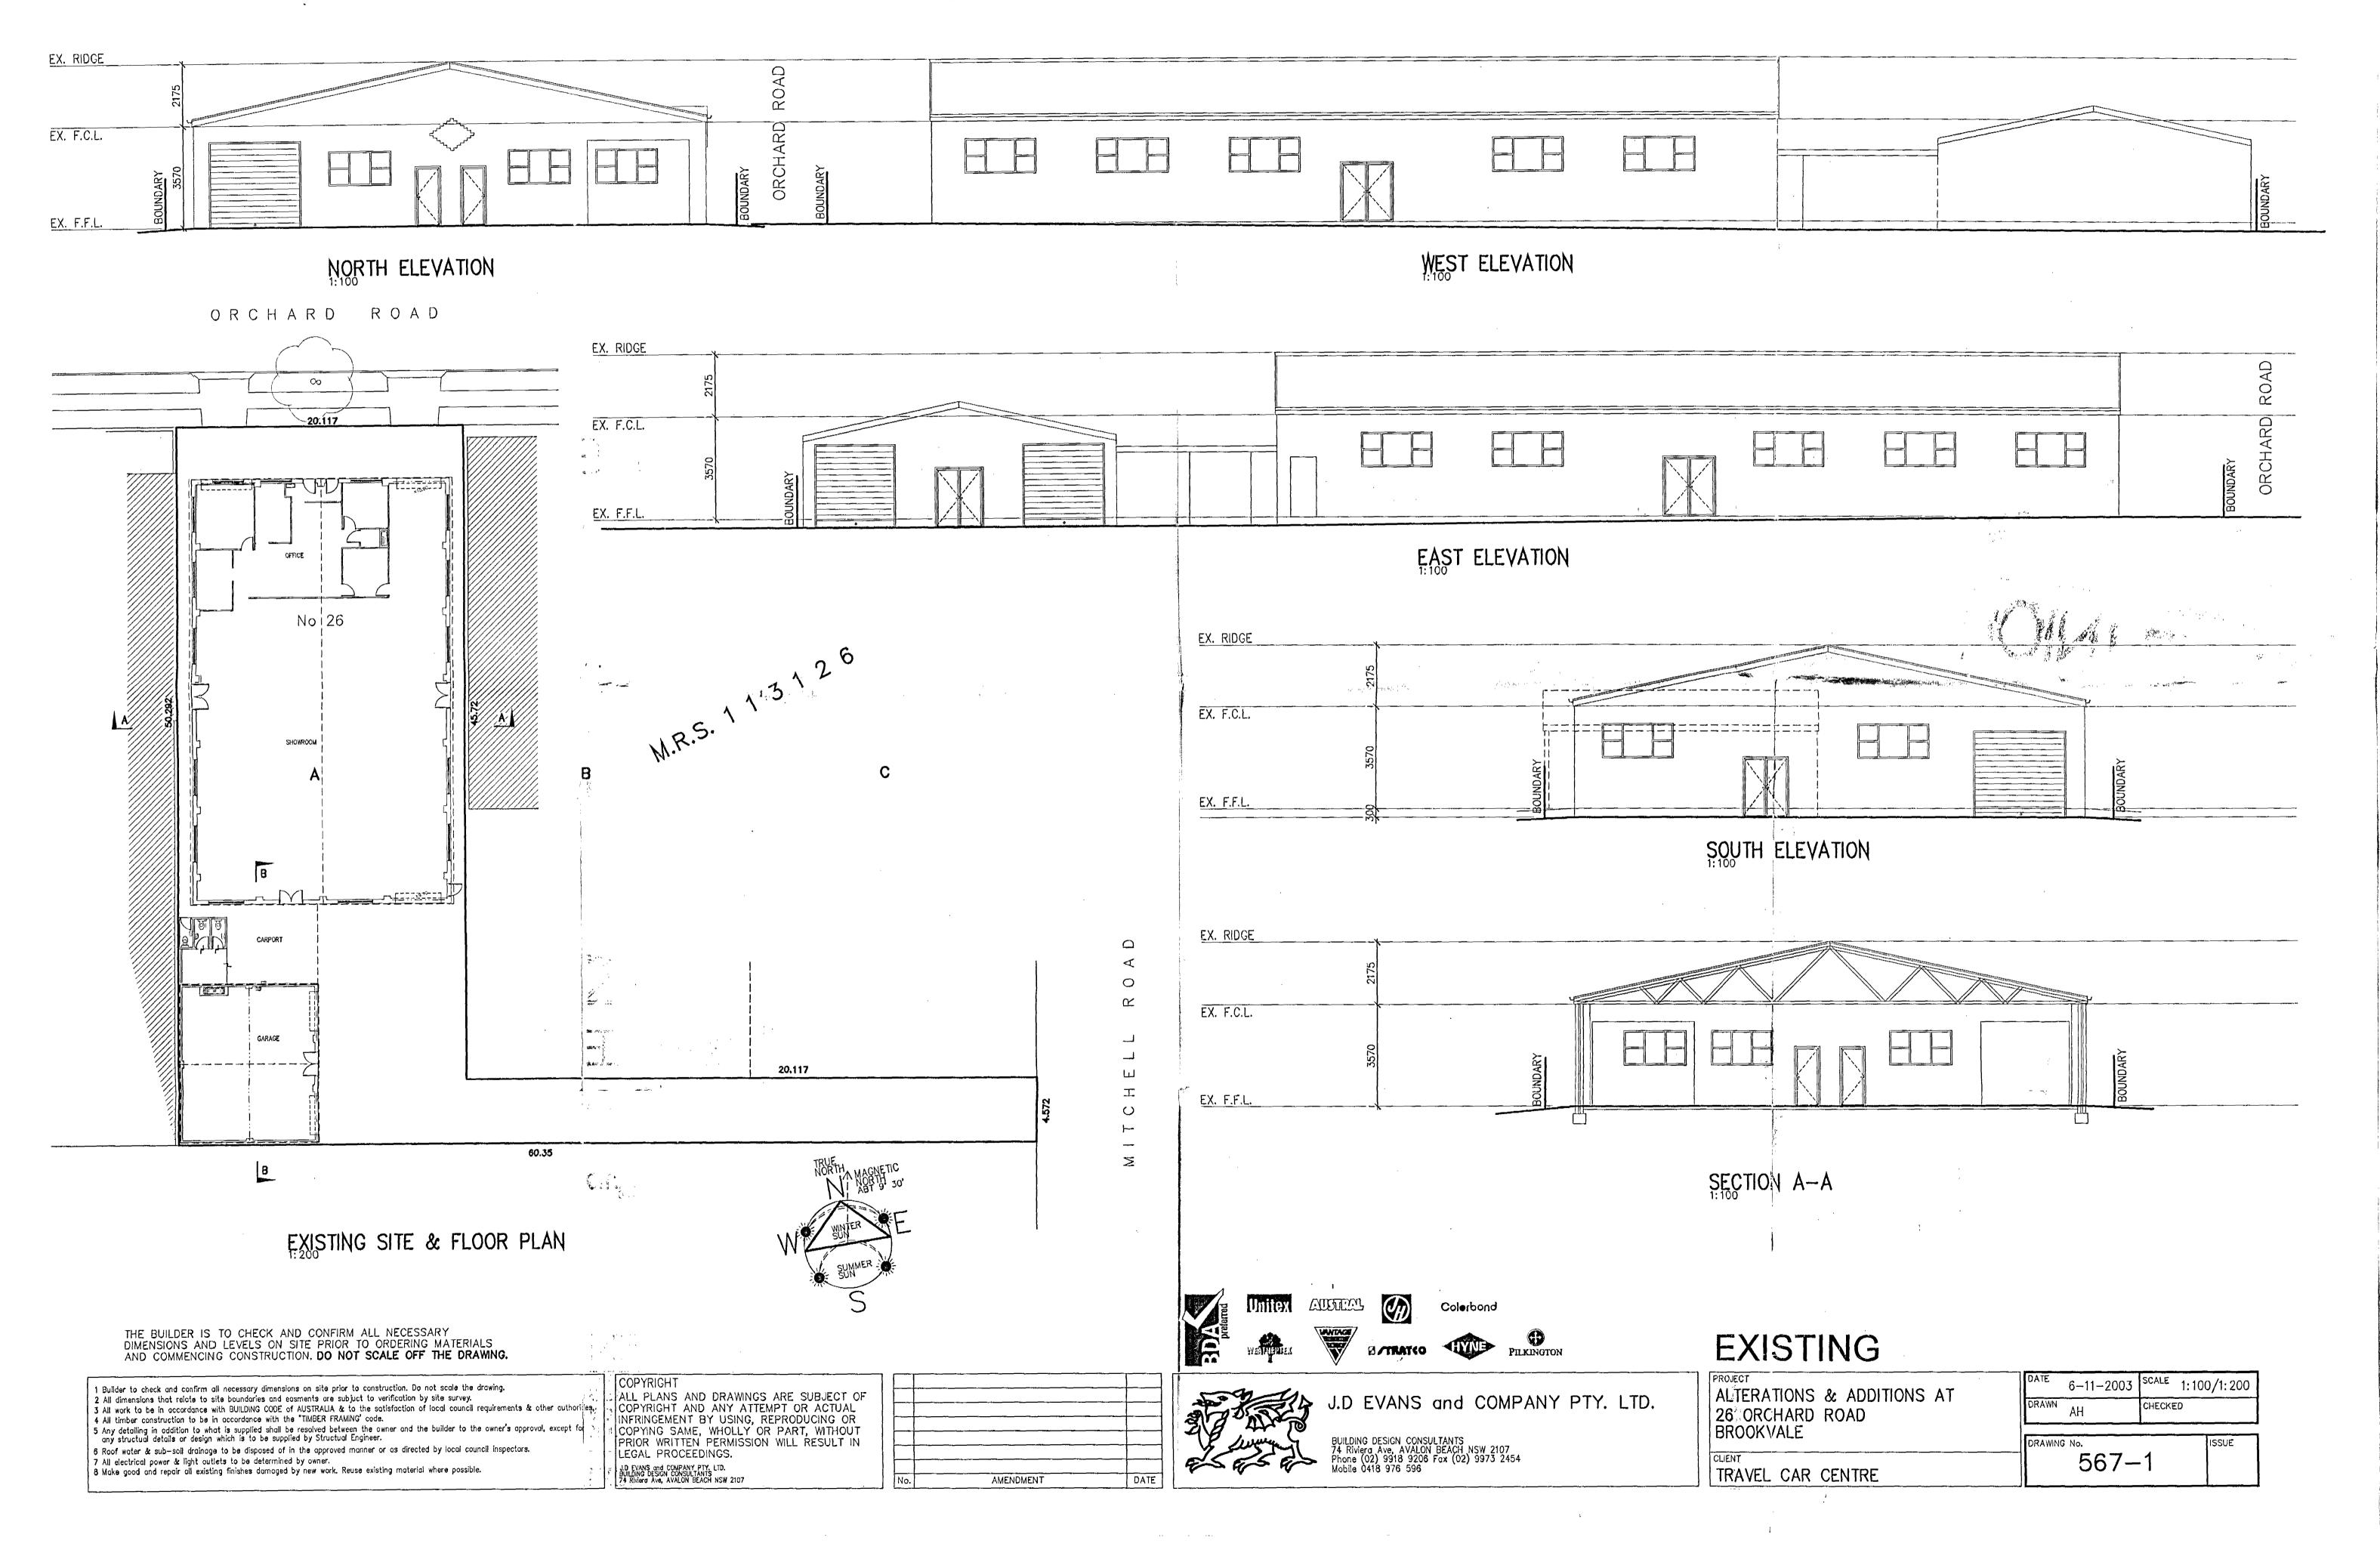

The location of the Site is shown in Figure 1, with the current layout shown in Figure 2.

The Site is occupied by two warehouse buildings joined by an awning, used commercially for the sale of tile and stone. It is proposed to redevelop the Site for use as an artisan brewery, comprising modification to the buildings internally and provision of outdoor seating.

The layout of the Site is presented in Figure 2 and photographs are provided in Appendix A.

The main area of the Site is a rectangular-shaped parcel of land orients north to south. A concrete driveway that is accessed from Mitchell Road orients west to east along the south boundary and forms part of the Site.

The Site is relatively flat with a slight slope to the south-east (approximately 2%).

The Site is occupied by two commercial buildings and roofed area follows:

- The main building is of brick construction with a pitched roof and is used as a tile showroom with a tile display room in the north portion and tile supplies located in the warehouse portion in the south (refer **Photographs 1** to **3** in **Appendix A**). The majority of the building is single-storey with the exception of mezzanine levels in parts of south-west (**Photograph 3**) and north portion (**Photograph 12**). The mezzanine levels are used to store equipment / supplies and are steel framed with cladded walls. A kitchen and two bathrooms are present beneath a portion of the mezzanine level in the south-west corner. The building is accessible from the back (south) via a separate roller door and pedestrian door (refer **Photographs 5** and **6**). A drain is located at the centre of the roller door (refer **Photographs 4** and **5**).
- A building in the south-west portion is single storey and is used to store tile supplies and vacant
  centre area to access the supplies (Photographs 8 and 9). A sink is present on the north wall.
  The building is of brick construction and the roof extends to the north beyond the footprint of
  the building (refer Photograph 5).
- The area between the two buildings appears to be a former vehicle car wash based on the presence of a drain and oil / water separator. The oil / water separator appears to be in good condition with no evidence of spills or leak and did not appear to be in use (refer **Photographs 6** and **7**). A drain is present in the centre of the area. The area is currently used for storing equipment / supplies and vehicle parking for the tiling business.