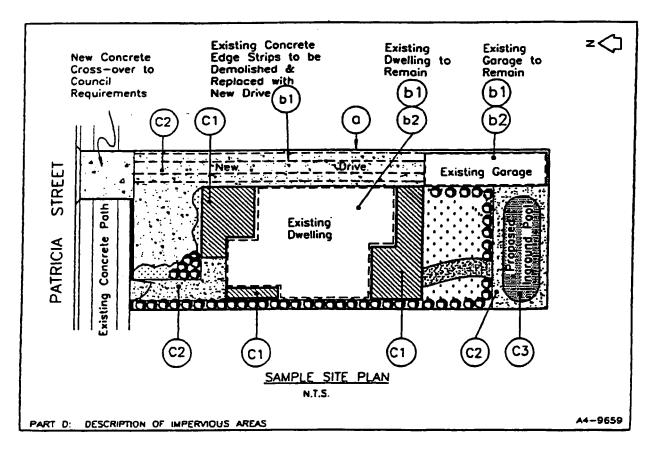

The layout of the Site is presented in Figure 2 and photographs are provided in Appendix A.

The main area of the Site is a rectangular-shaped parcel of land orients north to south. A concrete driveway that is accessed from Mitchell Road orients west to east along the south boundary and forms part of the Site.

The Site is relatively flat with a slight slope to the south-east (approximately 2%).

The Site is occupied by two commercial buildings and roofed area follows:

- The main building is of brick construction with a pitched roof and is used as a tile showroom with a tile display room in the north portion and tile supplies located in the warehouse portion in the south (refer **Photographs 1** to **3** in **Appendix A**). The majority of the building is single-storey with the exception of mezzanine levels in parts of south-west (**Photograph 3**) and north portion (**Photograph 12**). The mezzanine levels are used to store equipment / supplies and are steel framed with cladded walls. A kitchen and two bathrooms are present beneath a portion of the mezzanine level in the south-west corner. The building is accessible from the back (south) via a separate roller door and pedestrian door (refer **Photographs 5** and **6**). A drain is located at the centre of the roller door (refer **Photographs 4** and **5**).
- A building in the south-west portion is single storey and is used to store tile supplies and vacant
  centre area to access the supplies (Photographs 8 and 9). A sink is present on the north wall.
  The building is of brick construction and the roof extends to the north beyond the footprint of
  the building (refer Photograph 5).
- The area between the two buildings appears to be a former vehicle car wash based on the presence of a drain and oil / water separator. The oil / water separator appears to be in good condition with no evidence of spills or leak and did not appear to be in use (refer **Photographs 6** and **7**). A drain is present in the centre of the area. The area is currently used for storing equipment / supplies and vehicle parking for the tiling business.

The Site is covered in hardstand concrete across the majority of the Site. The concrete appears to be in good condition with no cracks or evidence of leaks or spills on the surface (where accessible to inspect) (**Photographs 1** to **6**, **8** and **9**). Some cuts in the concrete were noted along the front of the former vehicle car wash and along adjacent to the south wall of the main building.

The Site is secured by a chain wire gate from Mitchell Road with a chain wire fence running along the north driveway and east boundaries (**Photographs 10** and **13**). The brick wall of the building from the adjacent properties secures the south and west boundaries with a low retaining wall along the southern boundary. The area fronting Orchard St is not fenced however main building walls extend across the front of the lot with a gate and path running along the west boundary.