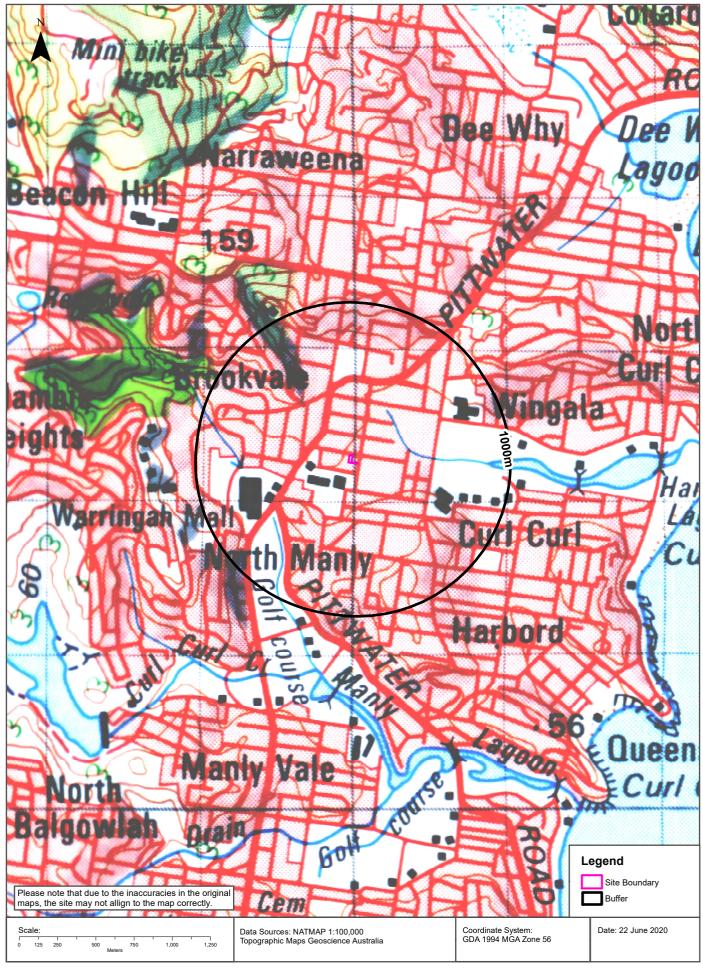

The location of the Site is shown in Figure 1, with the current layout shown in Figure 2.

The Site is occupied by two warehouse buildings joined by an awning, used commercially for the sale of tile and stone. It is proposed to redevelop the Site for use as an artisan brewery, comprising modification to the buildings internally and provision of outdoor seating.

#### 2.1 Site Identification

Details of the Site are summarised below:

Table 2.1: Site Identification

| Address:               | 26 Orchard Road, Brookvale, NSW (refer <b>Figure 1</b> )         |
|------------------------|------------------------------------------------------------------|
| Title:                 | Lot 7 DP 1209974                                                 |
| Size:                  | 1,160 m <sup>2</sup>                                             |
| Local Government Area: | Northern Beaches Council                                         |
| Zoning:                | IN1 General Industrial Warringah Local Environmental Plan (2011) |
| Current Land Use:      | Commercial / Industrial                                          |
| Proposed Land Uses:    | Micro-brewery                                                    |