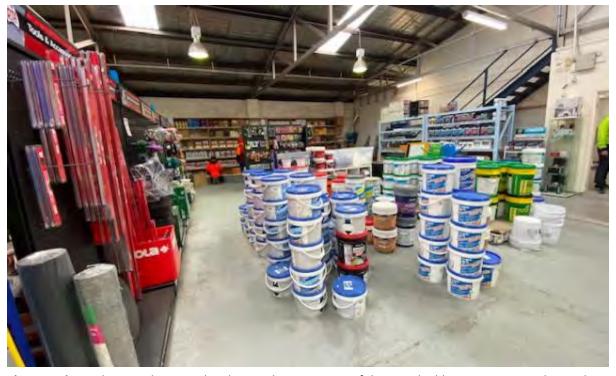

The Site is relatively flat with a slight slope to the south-east (approximately 2%).

The Site is occupied by two commercial buildings and roofed area follows:

- The main building is of brick construction with a pitched roof and is used as a tile showroom with a tile display room in the north portion and tile supplies located in the warehouse portion in the south (refer **Photographs 1** to **3** in **Appendix A**). The majority of the building is single-storey with the exception of mezzanine levels in parts of south-west (**Photograph 3**) and north portion (**Photograph 12**). The mezzanine levels are used to store equipment / supplies and are steel framed with cladded walls. A kitchen and two bathrooms are present beneath a portion of the mezzanine level in the south-west corner. The building is accessible from the back (south) via a separate roller door and pedestrian door (refer **Photographs 5** and **6**). A drain is located at the centre of the roller door (refer **Photographs 4** and **5**).
- A building in the south-west portion is single storey and is used to store tile supplies and vacant
  centre area to access the supplies (Photographs 8 and 9). A sink is present on the north wall.
  The building is of brick construction and the roof extends to the north beyond the footprint of
  the building (refer Photograph 5).
- The area between the two buildings appears to be a former vehicle car wash based on the presence of a drain and oil / water separator. The oil / water separator appears to be in good condition with no evidence of spills or leak and did not appear to be in use (refer **Photographs 6** and **7**). A drain is present in the centre of the area. The area is currently used for storing equipment / supplies and vehicle parking for the tiling business.