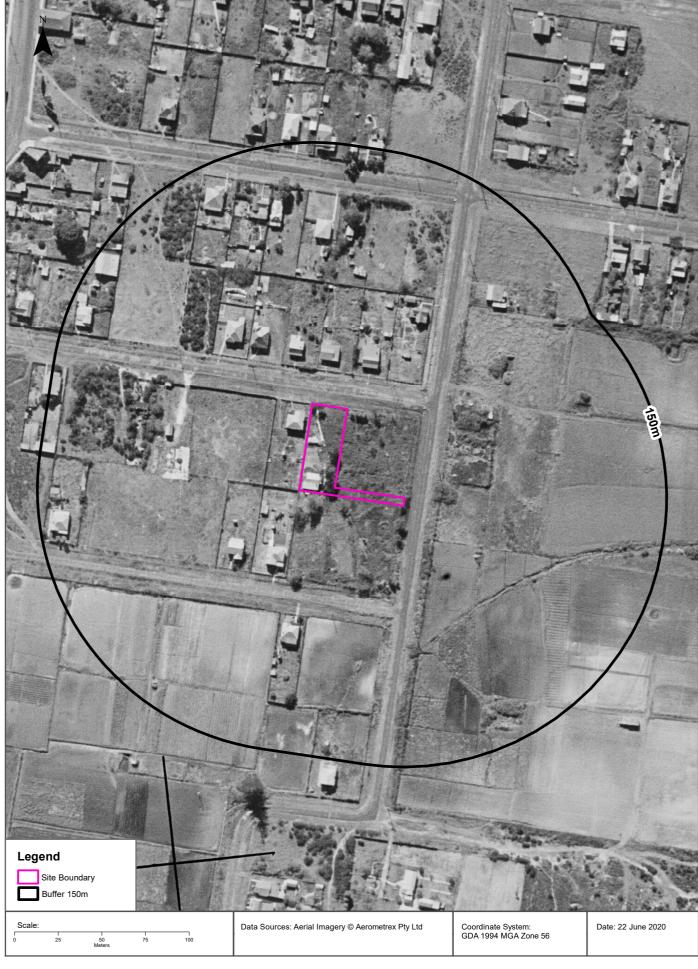

## 4.1 Aerial Photographs

Periodic aerial photographs were reviewed to assist in identifying the history of the Site and the surrounding area. Details of key observations made from the review of aerial photographs are outlined in **Table 4.1**. Copies of the aerial photographs are included in **Appendix C.** 

Table 4.1: Aerial Photograph Review

| Year | Observations                                                                                                                                                                                                                                                                                                                                                                                                                                       |
|------|----------------------------------------------------------------------------------------------------------------------------------------------------------------------------------------------------------------------------------------------------------------------------------------------------------------------------------------------------------------------------------------------------------------------------------------------------|
| 1943 | The Site is occupied by a structure / dwelling in the south-west portion and a possible structure in the central-west portion with bare earth / cleared land between the structures. The north-east portion and area fronting Mitchell Road are vacant and vegetated.                                                                                                                                                                              |
|      | The adjacent properties to the west, south-west and north beyond Orchard Rd are occupied by residential dwellings and the adjacent properties to the south and east beyond Mitchell Road are vacant.                                                                                                                                                                                                                                               |
|      | The local area is dominated by residential lots to the north and north-west of the Site with sporadic vacant lots. To the east, south and south-west much of the land is vacant or appears to be market gardens with occasional residential dwellings on lots. A watercourse (Greendale Creek) is approximately 70 to 110m to the south east of the Site.                                                                                          |
| 1956 | The Site still contains the structure in the south-west portion with the structure in the central-west portion not evident and possibly removed or obscured by vegetation. The remainder of the Site appears to be vegetated.                                                                                                                                                                                                                      |
|      | The adjacent property to the east appears to be in the process of construction for a commercial building. The adjacent properties to the north, west and south are relatively unchanged with the exception of a new structure on the property to the south-west (possible garage).                                                                                                                                                                 |
|      | The local area is further developed compared to the 1943 photograph. Vacant lots along Orchard Rd and Powells Rd to the west, south and south-west now contain structures comprising residential dwellings or commercial buildings. To the east beyond Mitchell Rd the land remains vacant with commercial warehouse/buildings now present approximately 100m south-east and north-east from the Site.                                             |
| 1961 | The Site has been developed and contains a large warehouse across 60-70% of the Site. The structure in the south-west appears to have been replaced or modified.                                                                                                                                                                                                                                                                                   |
|      | The adjacent property to the south and east contain commercial buildings/warehouses with the remainder of the land vacant to the south. Vacant land to the east beyond Mitchell Rd contain structures on two lots with other land remaining vacant.                                                                                                                                                                                                |
|      | The local area appears to be further developed and is a mix of residential and commercial lots with more commercial buildings/warehouse evident along Orchard Rd to the west and at the rear of some properties along Powells Rd.                                                                                                                                                                                                                  |
| 1965 | The Site appears relatively unchanged since 1961.                                                                                                                                                                                                                                                                                                                                                                                                  |
|      | The adjacent properties to the east and south are unchanged with the exception of the commercial building to the south, now extended. To the west commercial buildings are located at the rear of the dwelling fronting Orchard Rd. Beyond Orchard Rd to the north, three residential properties have been replaced with commercial buildings and commercial buildings are now evident to the east beyond Mitchell Rd on the previous vacant land. |
|      | The local area appears to be further developed with warehouses/commercial buildings evident on numerous properties in the area.                                                                                                                                                                                                                                                                                                                    |