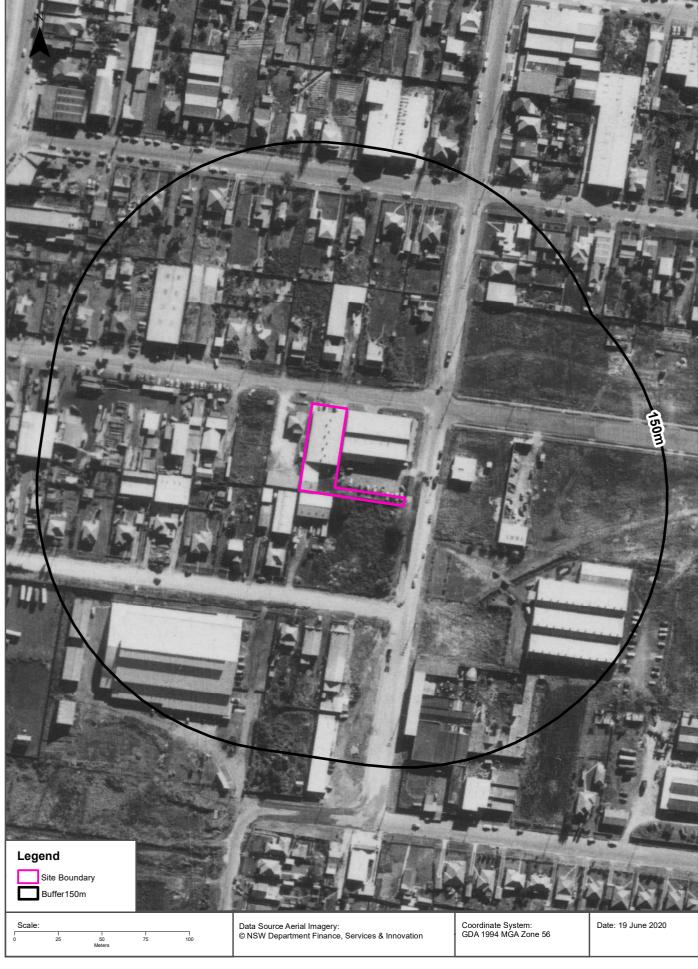

The location of the Site is shown in Figure 1, with the current layout shown in Figure 2.

The Site is occupied by two warehouse buildings joined by an awning, used commercially for the sale of tile and stone. It is proposed to redevelop the Site for use as an artisan brewery, comprising modification to the buildings internally and provision of outdoor seating.

The layout of the Site is presented in Figure 2 and photographs are provided in Appendix A.

The main area of the Site is a rectangular-shaped parcel of land orients north to south. A concrete driveway that is accessed from Mitchell Road orients west to east along the south boundary and forms part of the Site.

The Site is relatively flat with a slight slope to the south-east (approximately 2%).

The Site is occupied by two commercial buildings and roofed area follows:

- The main building is of brick construction with a pitched roof and is used as a tile showroom with a tile display room in the north portion and tile supplies located in the warehouse portion in the south (refer **Photographs 1** to **3** in **Appendix A**). The majority of the building is single-storey with the exception of mezzanine levels in parts of south-west (**Photograph 3**) and north portion (**Photograph 12**). The mezzanine levels are used to store equipment / supplies and are steel framed with cladded walls. A kitchen and two bathrooms are present beneath a portion of the mezzanine level in the south-west corner. The building is accessible from the back (south) via a separate roller door and pedestrian door (refer **Photographs 5** and **6**). A drain is located at the centre of the roller door (refer **Photographs 4** and **5**).
- A building in the south-west portion is single storey and is used to store tile supplies and vacant
  centre area to access the supplies (Photographs 8 and 9). A sink is present on the north wall.
  The building is of brick construction and the roof extends to the north beyond the footprint of
  the building (refer Photograph 5).
- The area between the two buildings appears to be a former vehicle car wash based on the presence of a drain and oil / water separator. The oil / water separator appears to be in good condition with no evidence of spills or leak and did not appear to be in use (refer **Photographs 6** and **7**). A drain is present in the centre of the area. The area is currently used for storing equipment / supplies and vehicle parking for the tiling business.