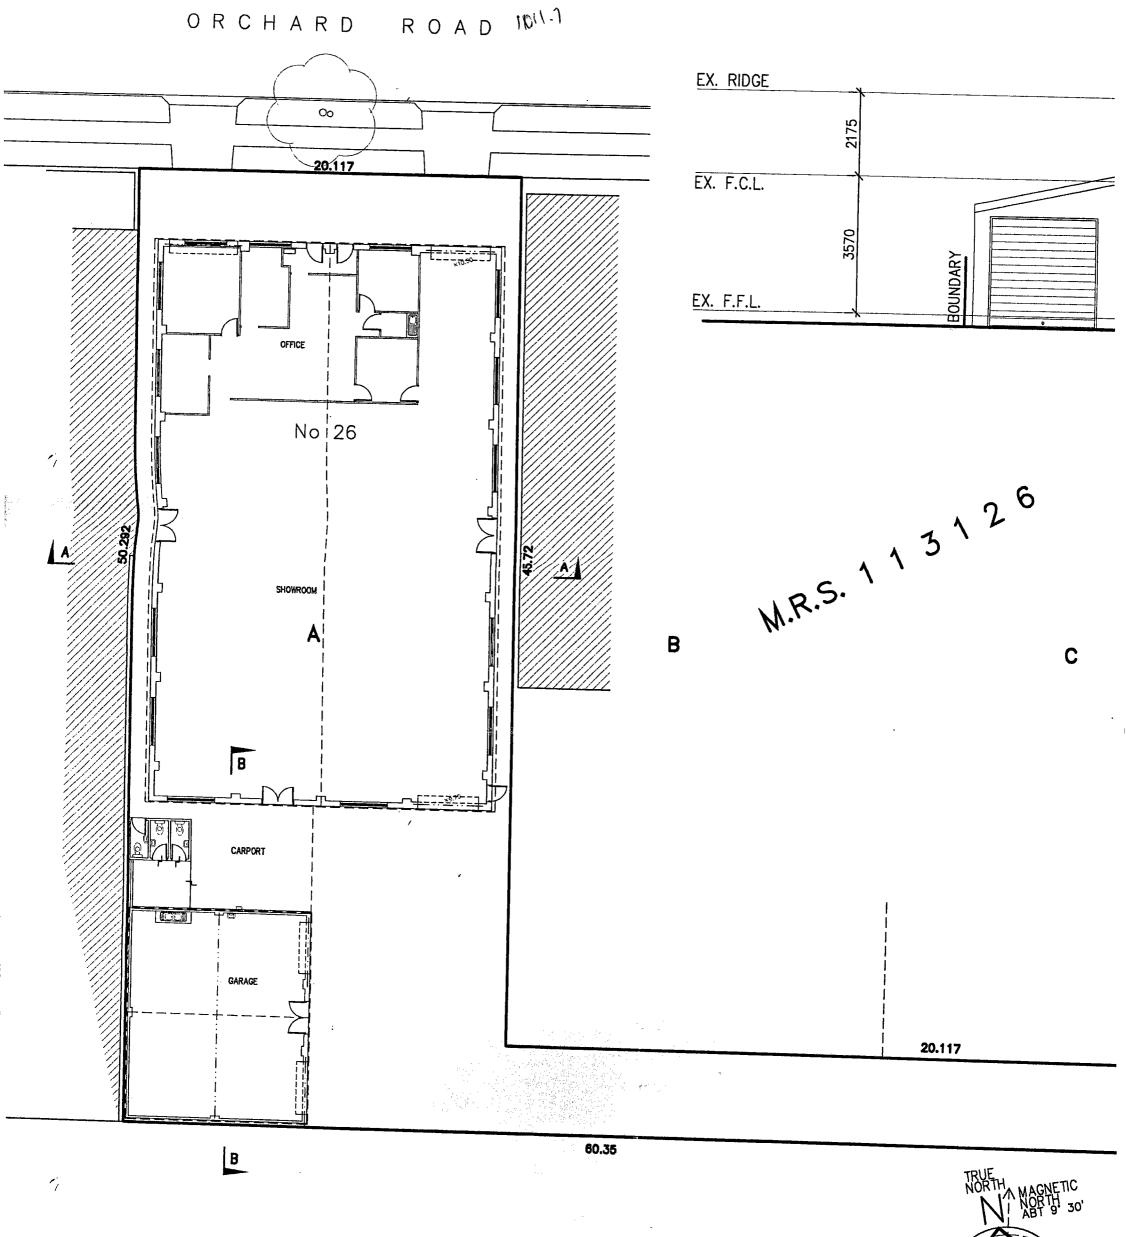

The location of the Site is shown in Figure 1, with the current layout shown in Figure 2.

The Site is occupied by two warehouse buildings joined by an awning, used commercially for the sale of tile and stone. It is proposed to redevelop the Site for use as an artisan brewery, comprising modification to the buildings internally and provision of outdoor seating.

The layout of the Site is presented in Figure 2 and photographs are provided in Appendix A.

The main area of the Site is a rectangular-shaped parcel of land orients north to south. A concrete driveway that is accessed from Mitchell Road orients west to east along the south boundary and forms part of the Site.

The Site is relatively flat with a slight slope to the south-east (approximately 2%).

The Site is occupied by two commercial buildings and roofed area follows:

- The main building is of brick construction with a pitched roof and is used as a tile showroom with a tile display room in the north portion and tile supplies located in the warehouse portion in the south (refer **Photographs 1** to **3** in **Appendix A**). The majority of the building is single-storey with the exception of mezzanine levels in parts of south-west (**Photograph 3**) and north portion (**Photograph 12**). The mezzanine levels are used to store equipment / supplies and are steel framed with cladded walls. A kitchen and two bathrooms are present beneath a portion of the mezzanine level in the south-west corner. The building is accessible from the back (south) via a separate roller door and pedestrian door (refer **Photographs 5** and **6**). A drain is located at the centre of the roller door (refer **Photographs 4** and **5**).
- A building in the south-west portion is single storey and is used to store tile supplies and vacant
  centre area to access the supplies (Photographs 8 and 9). A sink is present on the north wall.
  The building is of brick construction and the roof extends to the north beyond the footprint of
  the building (refer Photograph 5).
- The area between the two buildings appears to be a former vehicle car wash based on the presence of a drain and oil / water separator. The oil / water separator appears to be in good condition with no evidence of spills or leak and did not appear to be in use (refer **Photographs 6** and **7**). A drain is present in the centre of the area. The area is currently used for storing equipment / supplies and vehicle parking for the tiling business.