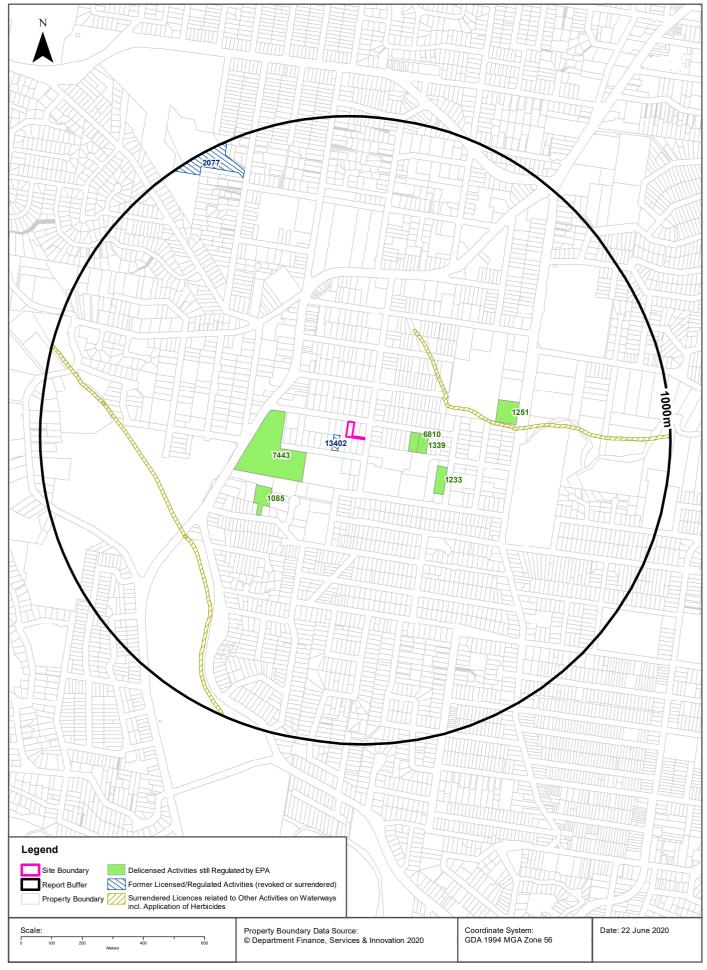

Table 4.8: De-Licensed Activities Still Regulated in Surrounding Area

| Premise                                                       | Distance & Direction | Licensed Activity                                             | Organisation                            | Licence No. |
|---------------------------------------------------------------|----------------------|---------------------------------------------------------------|-----------------------------------------|-------------|
| 630-636 Pittwater<br>Road, Brookvale<br>(Brookvale Bus Depot) | 139m W               | Hazardous, industrial or Group A waste generation and storage | State Transit Authority of NSW          | 7443        |
| 44 Orchard Road<br>(Colormaker Industries<br>Australia)       | 147m E               | Hazardous, industrial or Group A waste generation and storage | Hannaz Zev Holdings Pty<br>Ltd          | 6810        |
| 46 Orchard Rd<br>(Hanson Construction<br>Materials)           | 175m E               | Concrete works                                                | Hanson Construction<br>Material Pty Ltd | 1339        |
| 2-10 Ada St, Brookvale<br>(Boral Concrete)                    | 254m SE              | Concrete works                                                | Boral Resources (NSW)<br>Pty Ltd        | 1233        |
| 18 William St,<br>Brookvale<br>(Brookvale Concrete)           | 296m SW              | Concrete works                                                | Holcim (Australia) Pty<br>Ltd           | 1085        |
| 192 Harbord Rd,<br>Brookvale<br>(Hymix Australia)             | 430m E               | Concrete works                                                | Hymix Australia Pty Ltd                 | 1251        |

Table 4.9: Formerly Licensed Activities in Surrounding Area

| Premise                      | Distance & Direction | Licensed Activity                                              | Organisation                               | Licence No. |
|------------------------------|----------------------|----------------------------------------------------------------|--------------------------------------------|-------------|
| 10 Powell Road,<br>Brookvale | 20m SW               | Toxic substances production                                    | Urethane Coatings Pty<br>Ltd               | 13402       |
| Waterways                    | 285m                 | Application of herbicides in waterways throughout NSW          | Luhrmann Environment<br>Management Pty Ltd | 4653        |
| Waterways                    | 285m                 | Application of herbicides in waterways throughout NSW          | Robert Orchard                             | 4838        |
| Waterways                    | 285m                 | Application of<br>herbicides in<br>waterways throughout<br>NSW | Sydney Weed & Pest<br>Management Pty Ltd   | 6630        |
| Federal Parade,<br>Brookvale | 869m NW              | Ceramics production                                            | The Austral Brick Co Pty<br>Ltd            | 2077        |