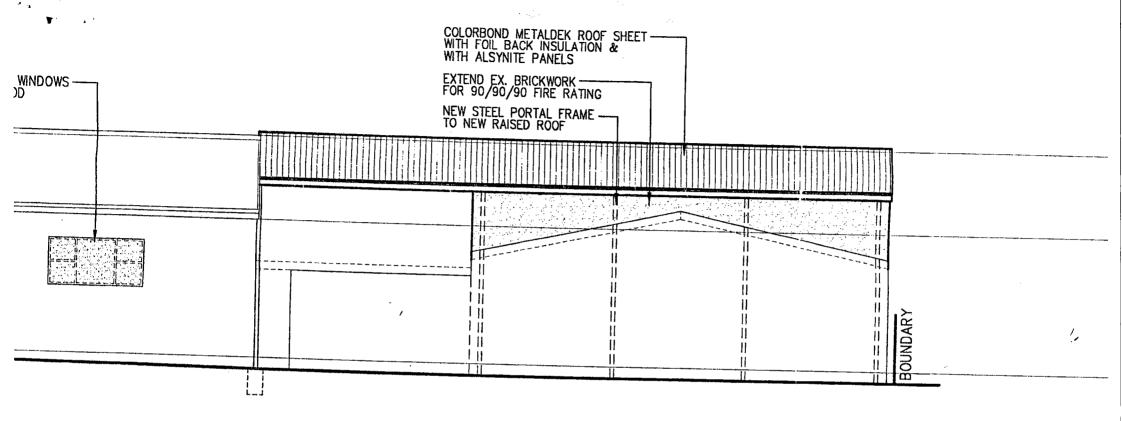

Further documentation was provided by Northern Beach Council and included in **Appendix E**. A summary is as follows:

- 13 July 1970: Land Use Consent No 70/135 issued by Warringah Shire Council for the installation of an underground tank for mineral turpentine and an associated bowser at Lot 16 DP 1521. This most likely relates to 25 Orchard Road (Lot 16 DP 1521) as the Site has never been identified as Lot 16 DP 1521. The tank was likely to be located 40m north-east of the Site, cross-gradient of the Site.
- 27 May 2004: Development application submitted for alterations to existing car repair, car dealer and hire of motor vehicle facility to reconstruct the roof over the existing workshop and vehicle wash bay. The following information was included:
  - Current site plan with the main building labelled as a showroom and rear building labelled garage with area between the buildings labelled carport.
  - The proposed site plan included the addition of two above ground hoists in the rear building and one above ground hoist in the south-east corner of the main building, a vehicle wash bay in the area labelled carport with an oil / water separator located on the rear building wall within the wash bay. The toilets were proposed to be removed from the carport and relocated in the south-west corner of the main building.
- 23 September 2004: Development consent (DA2004/0668DA) issued by Warringah Shire Council for alteration to existing car repair, car dealer and hire of motor vehicles (reconstruct roof over existing workshop and vehicle wash bay).
- 30 June 2020: email from Council indicating the factory was built in 1965, however the building approval or possible consent was not available.

#### 4.8 Summary of Site History

Based on the information reviewed, a summary of the history of the Site and surrounding area is as follows:

- The local area was initially developed for market gardening / low-density residential in the early 1900s to 1940s. The area became dominated by commercial / light industrial facilities in the 1950s and 1960s.
- Properties directly adjacent and upgradient (west and north-west) of the Site have historically operated as various commercial land uses including car /boat repairers, steel fabricators and manufacturers (including chemical, plastic and pharmaceutical).
- The existing buildings at the Site appear to have been constructed between 1956 and 1961 (based on aerial photographs). Modifications to the roof are evident in the late 2000s (2009 aerial photograph), which is consistent with the development consent for roof construction issued in 2004.
- The Site has been owned by various individuals and two companies with land uses as follows:
  - Prior to 1960: likely vacant land and low-density residential use from at least 1943 (dwelling present on 1943 and 1956 aerial photographs).
  - Early 1960s: The property was sold six times between 1956 and 1960 with the dwelling demolished and two commercial buildings constructed between 1956 and 1961.
  - 1960 to 1970: Used for clothes manufacturing (title information and business listings).
  - 1970 to 2003: Various commercial uses including concrete formwork/fibre glass manufacturer in 1978 and steel fabrication from 1982 to 1991 (based on business listings).
  - 2003 to 2019: Likely various commercial uses under one ownership. The Site was used for car maintenance as part of a car hire business (Travel Car Centre) from 2003. The date the business ceased operating at the Site is not known.
  - 2020 to present: retail / commercial tile supply business.
- The underground storage tank and bowser for mineral turpentine approved by Council in 1970 most likely relates to 25 Orchard Road (Lot 16 DP 1521) as the Site has never been identified as Lot 16 DP 1521 (the identity on the council consent). Further, Council indicated the factory on the property with tank installation approval was constructed in 1965, whereas the commercial buildings on the Site were constructed between 1956 and 1961. The tank was likely located 40m north-east of the Site, cross-gradient of the Site.