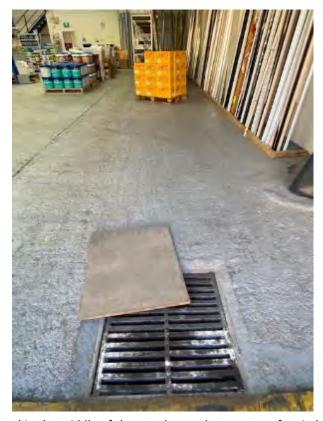

The Site is relatively flat with a slight slope to the south-east (approximately 2%).

The Site is occupied by two commercial buildings and roofed area follows:

- The main building is of brick construction with a pitched roof and is used as a tile showroom with a tile display room in the north portion and tile supplies located in the warehouse portion in the south (refer **Photographs 1** to **3** in **Appendix A**). The majority of the building is single-storey with the exception of mezzanine levels in parts of south-west (**Photograph 3**) and north portion (**Photograph 12**). The mezzanine levels are used to store equipment / supplies and are steel framed with cladded walls. A kitchen and two bathrooms are present beneath a portion of the mezzanine level in the south-west corner. The building is accessible from the back (south) via a separate roller door and pedestrian door (refer **Photographs 5** and **6**). A drain is located at the centre of the roller door (refer **Photographs 4** and **5**).
- A building in the south-west portion is single storey and is used to store tile supplies and vacant
  centre area to access the supplies (Photographs 8 and 9). A sink is present on the north wall.
  The building is of brick construction and the roof extends to the north beyond the footprint of
  the building (refer Photograph 5).
- The area between the two buildings appears to be a former vehicle car wash based on the presence of a drain and oil / water separator. The oil / water separator appears to be in good condition with no evidence of spills or leak and did not appear to be in use (refer **Photographs 6** and **7**). A drain is present in the centre of the area. The area is currently used for storing equipment / supplies and vehicle parking for the tiling business.