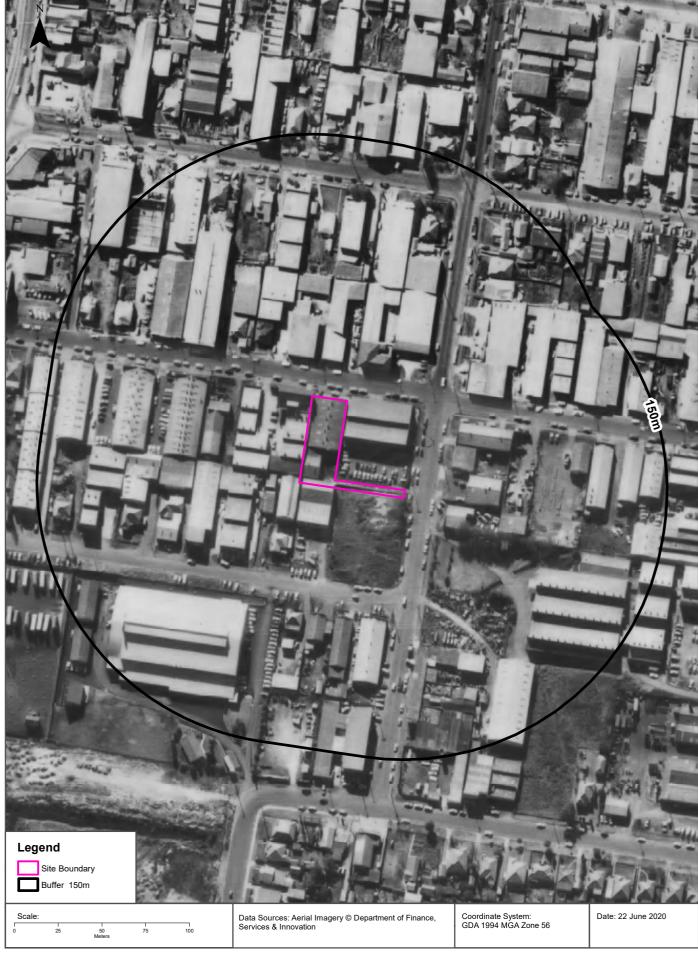

## 4.1 Aerial Photographs

Periodic aerial photographs were reviewed to assist in identifying the history of the Site and the surrounding area. Details of key observations made from the review of aerial photographs are outlined in **Table 4.1**. Copies of the aerial photographs are included in **Appendix C.** 

Table 4.1: Aerial Photograph Review

| Year | Observations                                                                                                                                                                                                                                                                                                                                                                                                                                       |
|------|----------------------------------------------------------------------------------------------------------------------------------------------------------------------------------------------------------------------------------------------------------------------------------------------------------------------------------------------------------------------------------------------------------------------------------------------------|
| 1943 | The Site is occupied by a structure / dwelling in the south-west portion and a possible structure in the central-west portion with bare earth / cleared land between the structures. The north-east portion and area fronting Mitchell Road are vacant and vegetated.                                                                                                                                                                              |
|      | The adjacent properties to the west, south-west and north beyond Orchard Rd are occupied by residential dwellings and the adjacent properties to the south and east beyond Mitchell Road are vacant.                                                                                                                                                                                                                                               |
|      | The local area is dominated by residential lots to the north and north-west of the Site with sporadic vacant lots. To the east, south and south-west much of the land is vacant or appears to be market gardens with occasional residential dwellings on lots. A watercourse (Greendale Creek) is approximately 70 to 110m to the south east of the Site.                                                                                          |
| 1956 | The Site still contains the structure in the south-west portion with the structure in the central-west portion not evident and possibly removed or obscured by vegetation. The remainder of the Site appears to be vegetated.                                                                                                                                                                                                                      |
|      | The adjacent property to the east appears to be in the process of construction for a commercial building. The adjacent properties to the north, west and south are relatively unchanged with the exception of a new structure on the property to the south-west (possible garage).                                                                                                                                                                 |
|      | The local area is further developed compared to the 1943 photograph. Vacant lots along Orchard Rd and Powells Rd to the west, south and south-west now contain structures comprising residential dwellings or commercial buildings. To the east beyond Mitchell Rd the land remains vacant with commercial warehouse/buildings now present approximately 100m south-east and north-east from the Site.                                             |
| 1961 | The Site has been developed and contains a large warehouse across 60-70% of the Site. The structure in the south-west appears to have been replaced or modified.                                                                                                                                                                                                                                                                                   |
|      | The adjacent property to the south and east contain commercial buildings/warehouses with the remainder of the land vacant to the south. Vacant land to the east beyond Mitchell Rd contain structures on two lots with other land remaining vacant.                                                                                                                                                                                                |
|      | The local area appears to be further developed and is a mix of residential and commercial lots with more commercial buildings/warehouse evident along Orchard Rd to the west and at the rear of some properties along Powells Rd.                                                                                                                                                                                                                  |
| 1965 | The Site appears relatively unchanged since 1961.                                                                                                                                                                                                                                                                                                                                                                                                  |
|      | The adjacent properties to the east and south are unchanged with the exception of the commercial building to the south, now extended. To the west commercial buildings are located at the rear of the dwelling fronting Orchard Rd. Beyond Orchard Rd to the north, three residential properties have been replaced with commercial buildings and commercial buildings are now evident to the east beyond Mitchell Rd on the previous vacant land. |
|      | The local area appears to be further developed with warehouses/commercial buildings evident on numerous properties in the area.                                                                                                                                                                                                                                                                                                                    |