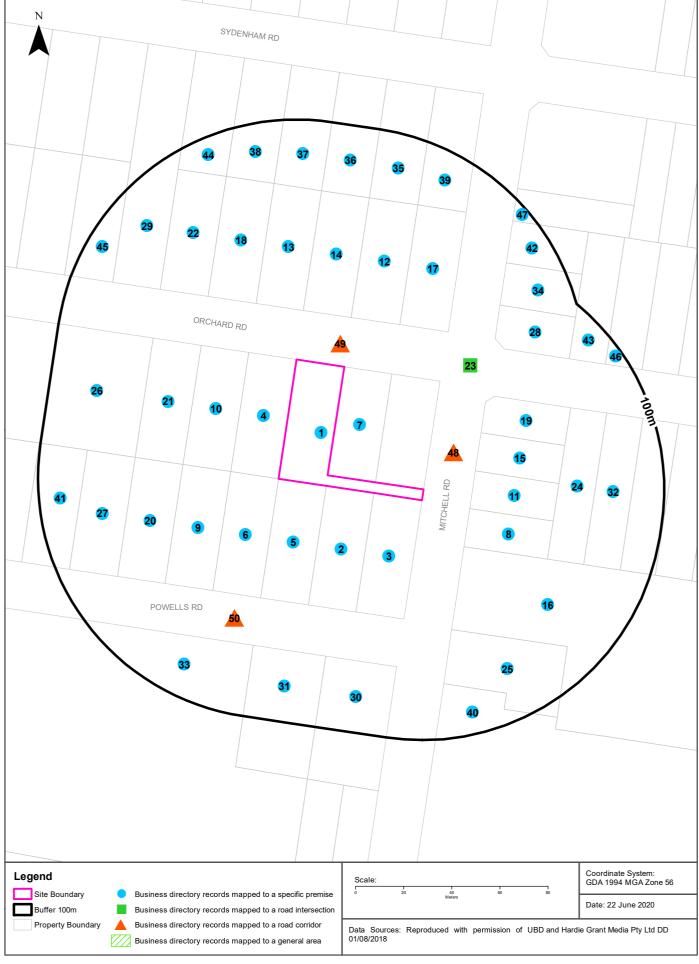

#### 4.4 Historical Business Directories

A review was undertaken of business directory content derived from the Universal Business Directories (UBD) from 1991, 1986, 1982, 1978, 1975, 1970, 1965, 1961 and 1950 to identify local businesses at the Site and in the area. Directory searches included additional years for business activities that may be considered to pose either an on or off-site potential source of contamination to the Site (dry cleaners, motor garages and service stations).

The business directory search for the Site is summarised in **Table 4.5**.

Table 4.5: Business Directory Records – the Site

| Premise | Distance & Direction | Business Activity                                                            | Organisation                  | Year(s)     |
|---------|----------------------|------------------------------------------------------------------------------|-------------------------------|-------------|
| Onsite  | 0m                   | Steel Fabricators / engineers                                                | Crouch C. S                   | 1982 - 1991 |
| Onsite  | 0m                   | Concrete additives and formwork suppliers / fibre glass product manufacturer | Toby Construction<br>Products | 1978        |
| Onsite  | 0m                   | Clothing Manufacturer                                                        | McGarry J & MJ                | 1961-1970   |

The business directory search identified several commercial historic commercial land uses adjacent and within 150 metres of the Site. Potentially contaminating land uses within 50 metres are summarised in **Table 4.6** in order of proximity to the Site.

Table 4.6: Business Directory Records – Surrounding Properties

| Premise                      | Distance & Direction | Business Activity                                           | Organisation                          | Year(s)     |
|------------------------------|----------------------|-------------------------------------------------------------|---------------------------------------|-------------|
| 2 Powells Rd,<br>Brookvale   | Om SE                | Motor Body Repairs / converters                             | Buckle, B Auto<br>Conversions Pty Ltd | 1975        |
| 24 Orchard Rd,<br>Brookvale  | 0m W                 | Motor panel beater, spray painters                          | Brookvale Smash Repairs               | 1986 – 1991 |
| 4 Powells Rd,<br>Brookvale   | 0m S                 | Pharmaceutical manufacturer                                 | Carter-Wallace (Aust) Pty<br>Ltd      | 1982        |
| 6 Powells Rd,<br>Brookvale   | 0m S                 | Motor Panel Beaters, spray painters                         | Car Renovators                        | 1975-1991   |
|                              |                      | Plastic goods manufacturer                                  | Le Roy. N. D                          | 1975-1978   |
| 8 Powells Rd,<br>Brookvale   | 0m SW                | Wrought Iron Workers                                        | Beacon Hill Welding                   | 1982        |
| 10 Powells Rd,<br>Brookvale  | 20m SW               | Chemical manufacturer / Paint, enamel, varnish manufacturer | Polycure Pty Ltd                      | 1986 - 1991 |
|                              |                      | Boat, launch and yacht builders and repairers               | Stebercraft Pty Ltd                   | 1965        |
| 47 Mitchell Rd,<br>Brookvale | 20m SE               | Motor panel beaters, painters                               | M.B.D.R Auto Repairs                  | 1965-1978   |
| 22 Orchard Rd,               | 20m W                | Fabricating                                                 | K.R.B Engineering Pty Ltd             | 1986        |
| Brookvale                    |                      | Boat, launch and yacht builders and repairers               | Rose. D Yachts                        | 1978 – 1986 |
|                              |                      | Marine / Diesel Engineers                                   | Curtayne Industries Pty<br>Ltd        | 1978        |
| 23 Orchard Rd,<br>Brookvale  | 21m N                | Steel Fabricators                                           | Edwards Engineering                   | 1982        |
| 19 Orchard Rd,<br>Brookvale  | 21m N                | Motor panel beaters / spray painters                        | Haslam. G, Smash Repairs and Lyons D  | 1978        |
|                              |                      |                                                             | Kellendonk Pty Ltd                    | 1970 - 1975 |
|                              |                      |                                                             | Lancasterk, Stan                      | 1965        |
| 49 Mitchell Rd,<br>Brookvale | 26m SE               | Plastic manufacturer / moulder                              | Celluform Plastics (NSW)<br>Pty Ltd   | 1982        |
|                              |                      |                                                             | C & L Foam Pty Ltd                    | 1978        |
| 25 Orchard Rd,<br>Brookvale  | 29m NE               | Steel Fabricators                                           | Allmesh Engineers                     | 1991        |
| 17 Orchard Rd,               | 29m N                | Pharmaceutical                                              | Milupa & Co Pty Ltd                   | 1986 – 1991 |
| Brookvale                    |                      | manufacturer                                                | Pharmpack & Co Pty Ltd                | 1978 - 1982 |

| Premise                      | Distance & Direction | Business Activity                    | Organisation                             | Year(s)     |
|------------------------------|----------------------|--------------------------------------|------------------------------------------|-------------|
| 41 Mitchell Rd,<br>Brookvale | 33m E                | Motor panel beaters / spray painters | Carroll, Raymond (Smash<br>Repairs) & Co | 1978 – 1986 |
|                              |                      |                                      | Inder Motor User Car<br>Reconditioning   | 1965 - 1970 |
| 20 Orchard Rd,               | 40m W                | Steel Fabricators                    | Treco Structures Pty Ltd                 | 1986 – 1991 |
| Brookvale                    |                      |                                      | Brookvale Construction Co<br>Pty Ltd     | 1961 - 1970 |