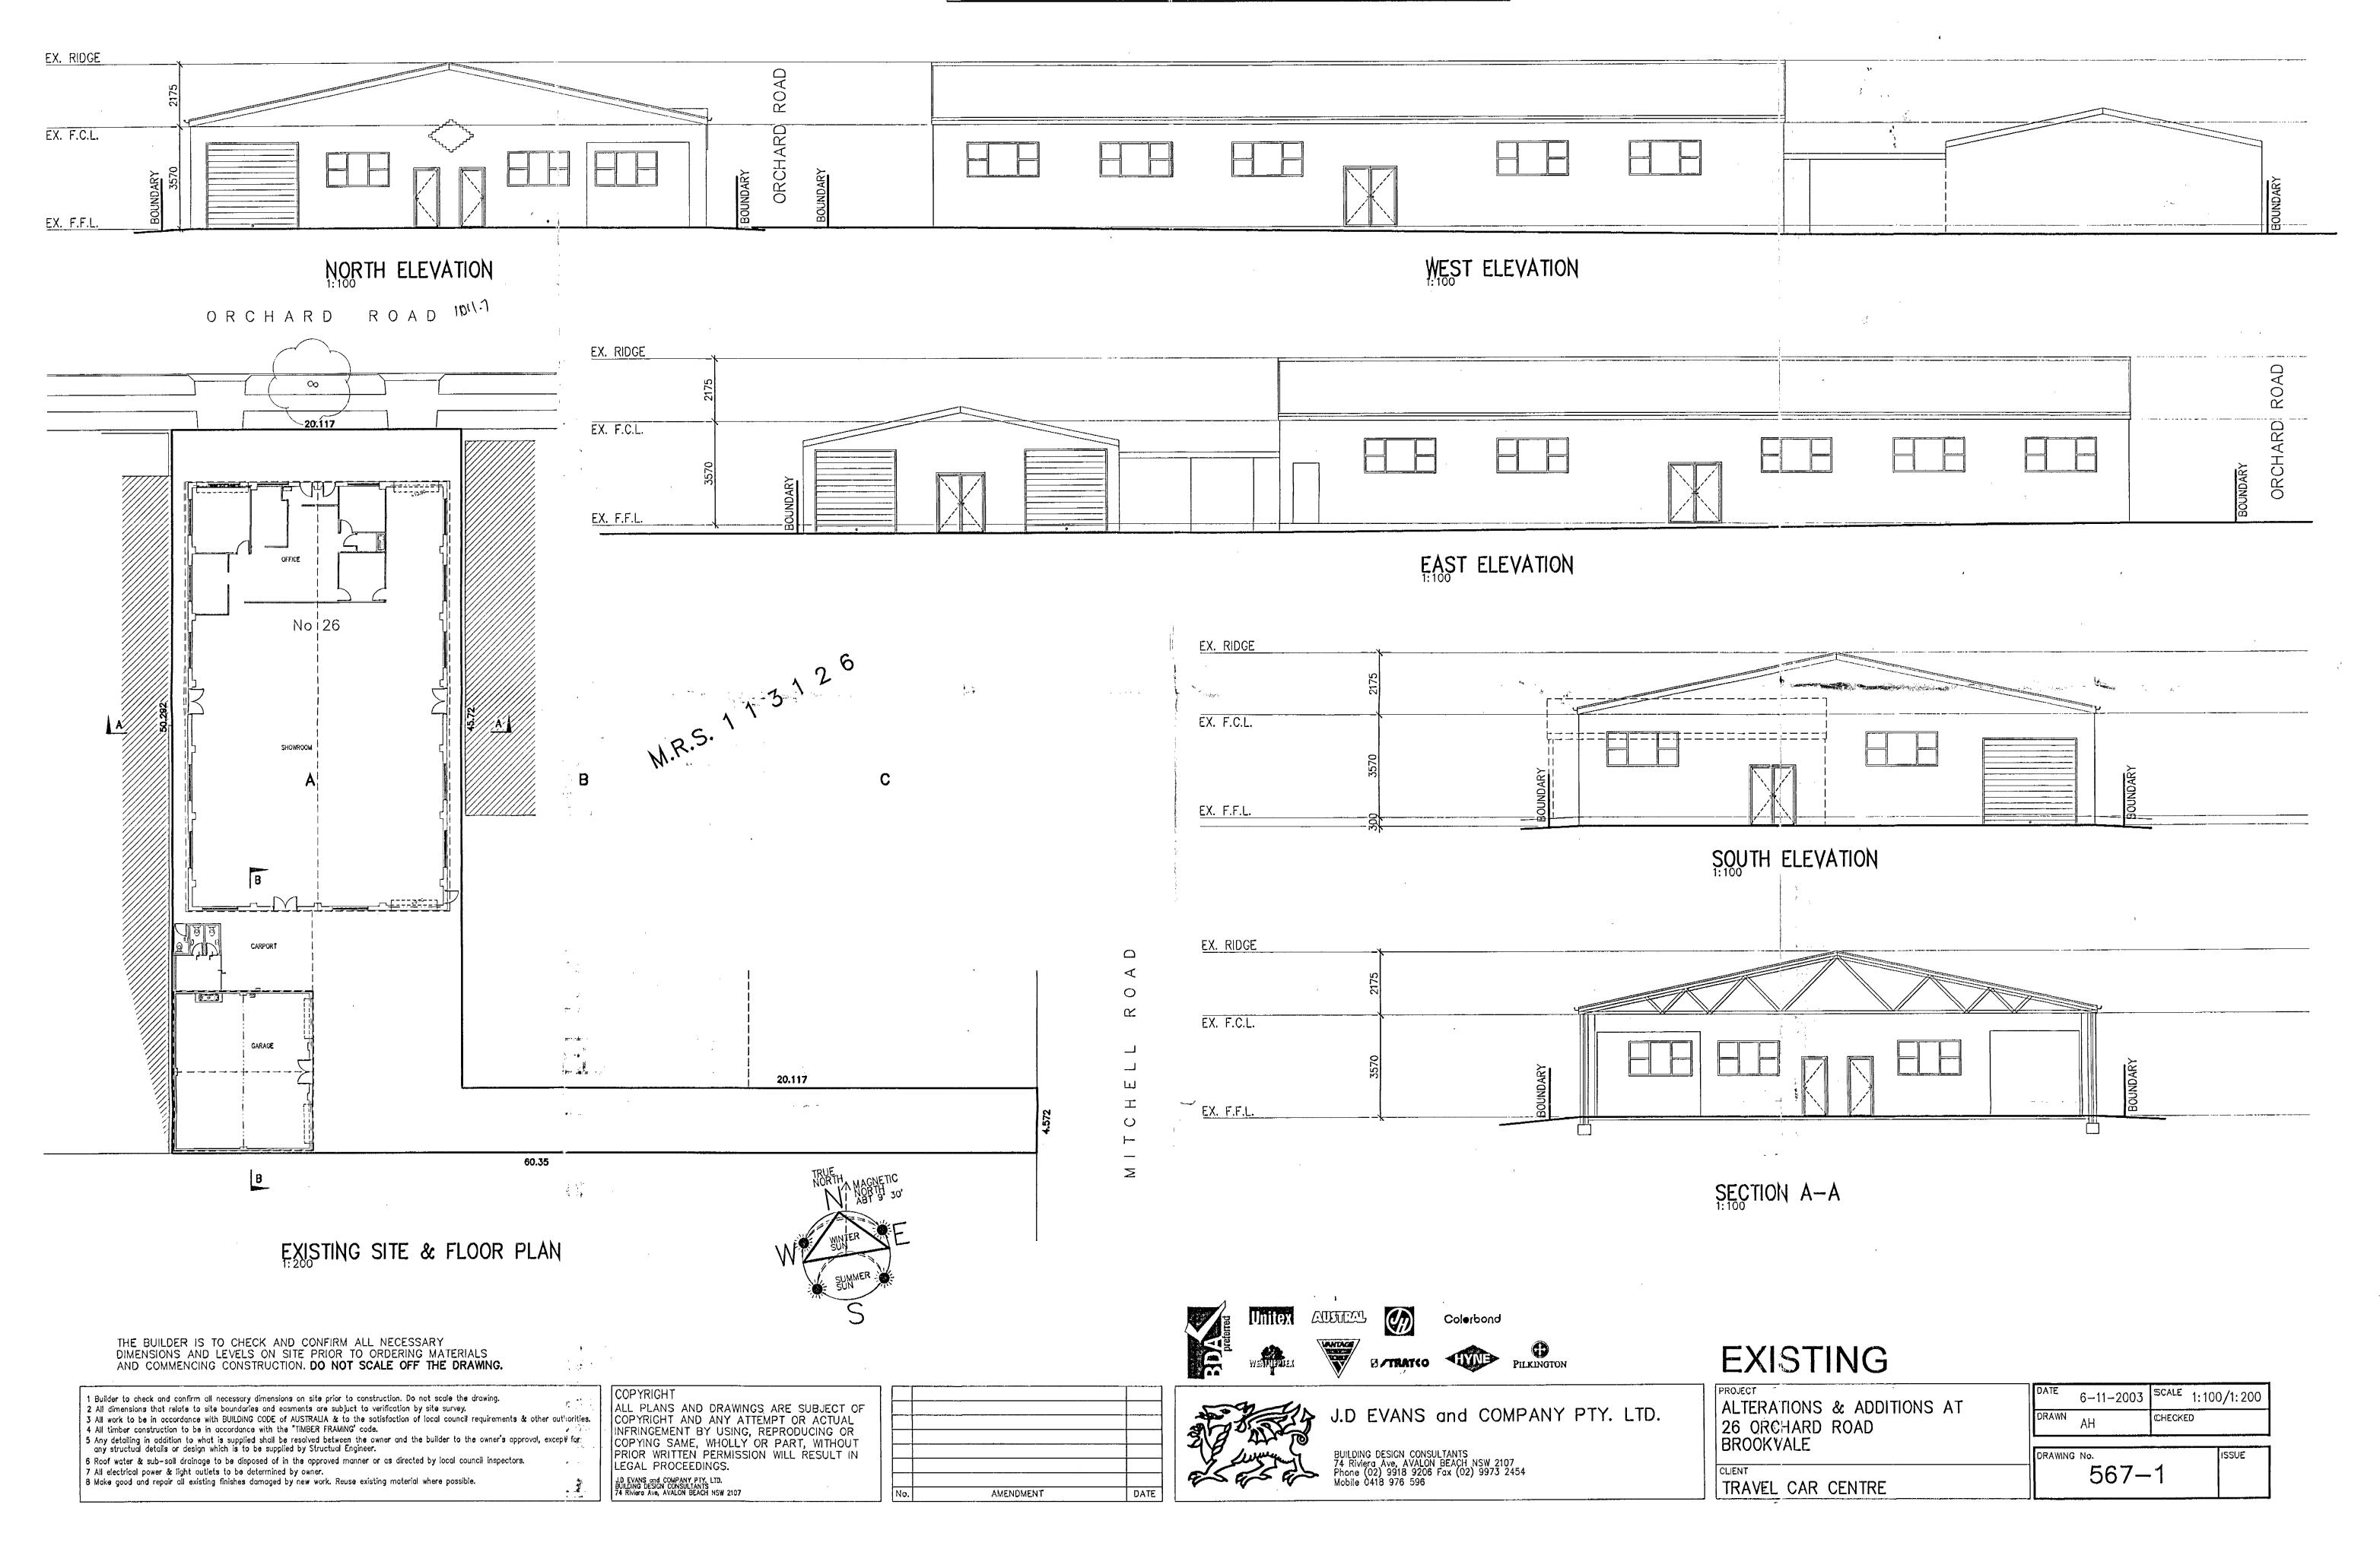

The location of the Site is shown in Figure 1, with the current layout shown in Figure 2.

The Site is occupied by two warehouse buildings joined by an awning, used commercially for the sale of tile and stone. It is proposed to redevelop the Site for use as an artisan brewery, comprising modification to the buildings internally and provision of outdoor seating.

The layout of the Site is presented in Figure 2 and photographs are provided in Appendix A.

The main area of the Site is a rectangular-shaped parcel of land orients north to south. A concrete driveway that is accessed from Mitchell Road orients west to east along the south boundary and forms part of the Site.

The Site is relatively flat with a slight slope to the south-east (approximately 2%).

The Site is occupied by two commercial buildings and roofed area follows:

- The main building is of brick construction with a pitched roof and is used as a tile showroom with a tile display room in the north portion and tile supplies located in the warehouse portion in the south (refer **Photographs 1** to **3** in **Appendix A**). The majority of the building is single-storey with the exception of mezzanine levels in parts of south-west (**Photograph 3**) and north portion (**Photograph 12**). The mezzanine levels are used to store equipment / supplies and are steel framed with cladded walls. A kitchen and two bathrooms are present beneath a portion of the mezzanine level in the south-west corner. The building is accessible from the back (south) via a separate roller door and pedestrian door (refer **Photographs 5** and **6**). A drain is located at the centre of the roller door (refer **Photographs 4** and **5**).
- A building in the south-west portion is single storey and is used to store tile supplies and vacant
  centre area to access the supplies (Photographs 8 and 9). A sink is present on the north wall.
  The building is of brick construction and the roof extends to the north beyond the footprint of
  the building (refer Photograph 5).
- The area between the two buildings appears to be a former vehicle car wash based on the presence of a drain and oil / water separator. The oil / water separator appears to be in good condition with no evidence of spills or leak and did not appear to be in use (refer **Photographs 6** and **7**). A drain is present in the centre of the area. The area is currently used for storing equipment / supplies and vehicle parking for the tiling business.

The Site is secured by a chain wire gate from Mitchell Road with a chain wire fence running along the north driveway and east boundaries (**Photographs 10** and **13**). The brick wall of the building from the adjacent properties secures the south and west boundaries with a low retaining wall along the southern boundary. The area fronting Orchard St is not fenced however main building walls extend across the front of the lot with a gate and path running along the west boundary.