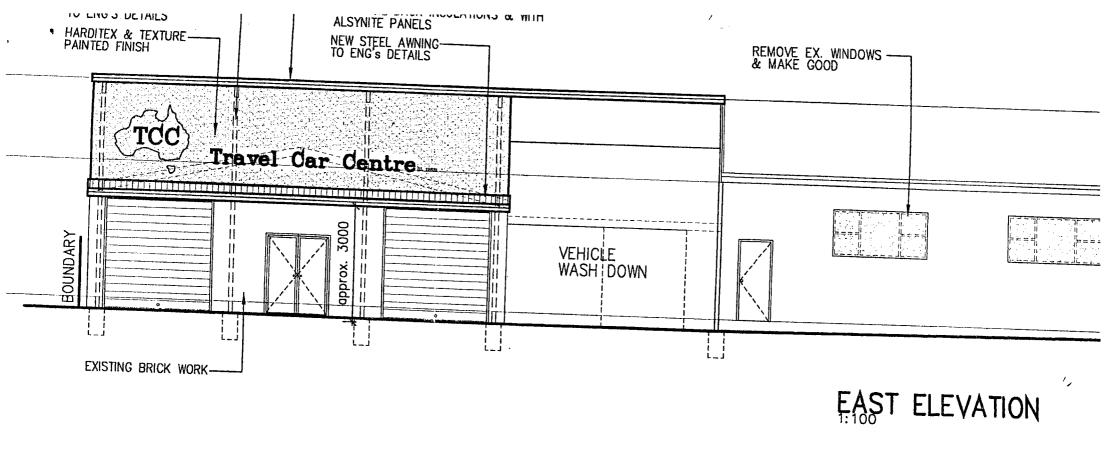

The location of the Site is shown in Figure 1, with the current layout shown in Figure 2.

The Site is occupied by two warehouse buildings joined by an awning, used commercially for the sale of tile and stone. It is proposed to redevelop the Site for use as an artisan brewery, comprising modification to the buildings internally and provision of outdoor seating.

The Site is relatively flat with a slight slope to the south-east (approximately 2%).

The Site is occupied by two commercial buildings and roofed area follows:

- The main building is of brick construction with a pitched roof and is used as a tile showroom with a tile display room in the north portion and tile supplies located in the warehouse portion in the south (refer **Photographs 1** to **3** in **Appendix A**). The majority of the building is single-storey with the exception of mezzanine levels in parts of south-west (**Photograph 3**) and north portion (**Photograph 12**). The mezzanine levels are used to store equipment / supplies and are steel framed with cladded walls. A kitchen and two bathrooms are present beneath a portion of the mezzanine level in the south-west corner. The building is accessible from the back (south) via a separate roller door and pedestrian door (refer **Photographs 5** and **6**). A drain is located at the centre of the roller door (refer **Photographs 4** and **5**).
- A building in the south-west portion is single storey and is used to store tile supplies and vacant
  centre area to access the supplies (Photographs 8 and 9). A sink is present on the north wall.
  The building is of brick construction and the roof extends to the north beyond the footprint of
  the building (refer Photograph 5).
- The area between the two buildings appears to be a former vehicle car wash based on the presence of a drain and oil / water separator. The oil / water separator appears to be in good condition with no evidence of spills or leak and did not appear to be in use (refer **Photographs 6** and **7**). A drain is present in the centre of the area. The area is currently used for storing equipment / supplies and vehicle parking for the tiling business.