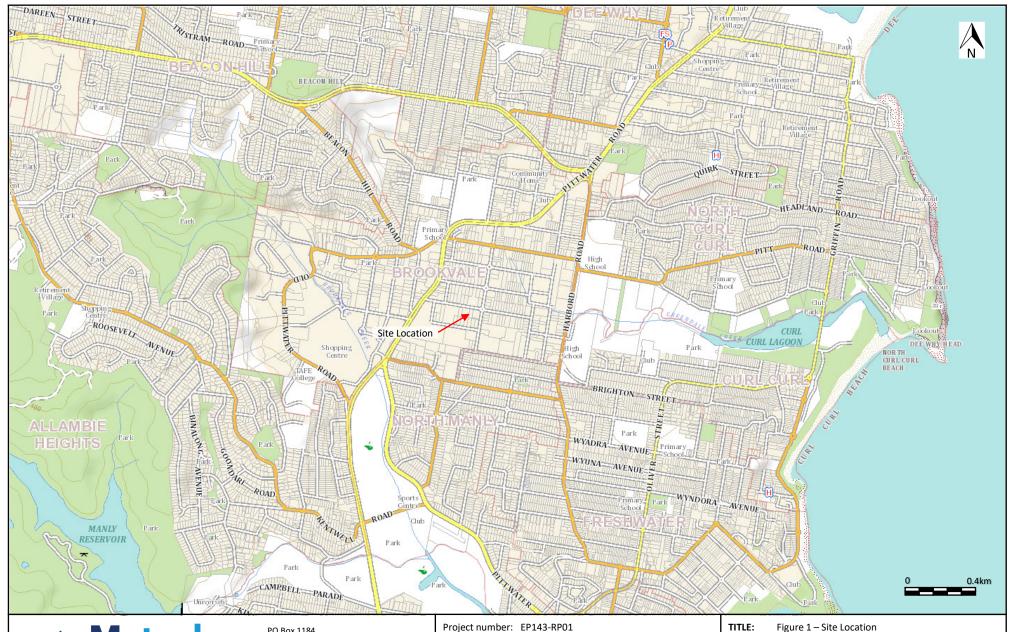

#### 1.1 Preamble

Metech Consulting Pty Ltd has been commissioned to undertake a contamination assessment of the property located at 26 Orchard Road, Brookvale, NSW (hereafter referred to as "the Site"). The Site is described as Lot 7 DP 1209974 and occupies an area of approximately 1,170m<sup>2</sup>.

The location of the Site is shown in Figure 1, with the current layout shown in Figure 2.

The Site is occupied by two warehouse buildings joined by an awning, used commercially for the sale of tile and stone. It is proposed to redevelop the Site for use as an artisan brewery, comprising modification to the buildings internally and provision of outdoor seating.

#### 2.1 Site Identification

Details of the Site are summarised below:

Table 2.1: Site Identification

| Address:               | 26 Orchard Road, Brookvale, NSW (refer <b>Figure 1</b> )         |
|------------------------|------------------------------------------------------------------|
| Title:                 | Lot 7 DP 1209974                                                 |
| Size:                  | 1,160 m <sup>2</sup>                                             |
| Local Government Area: | Northern Beaches Council                                         |
| Zoning:                | IN1 General Industrial Warringah Local Environmental Plan (2011) |
| Current Land Use:      | Commercial / Industrial                                          |
| Proposed Land Uses:    | Micro-brewery                                                    |