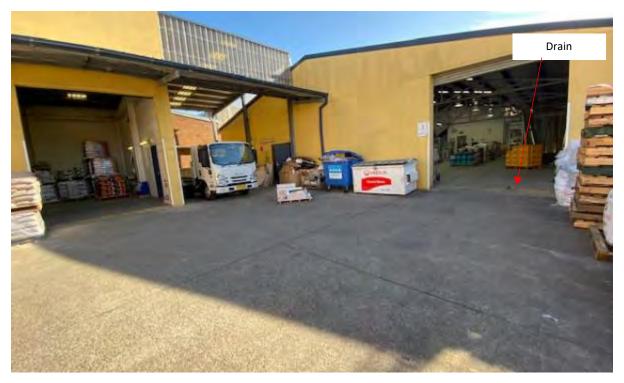

The layout of the Site is presented in Figure 2 and photographs are provided in Appendix A.

The main area of the Site is a rectangular-shaped parcel of land orients north to south. A concrete driveway that is accessed from Mitchell Road orients west to east along the south boundary and forms part of the Site.

The Site is relatively flat with a slight slope to the south-east (approximately 2%).

The Site is occupied by two commercial buildings and roofed area follows:

- The main building is of brick construction with a pitched roof and is used as a tile showroom with a tile display room in the north portion and tile supplies located in the warehouse portion in the south (refer **Photographs 1** to **3** in **Appendix A**). The majority of the building is single-storey with the exception of mezzanine levels in parts of south-west (**Photograph 3**) and north portion (**Photograph 12**). The mezzanine levels are used to store equipment / supplies and are steel framed with cladded walls. A kitchen and two bathrooms are present beneath a portion of the mezzanine level in the south-west corner. The building is accessible from the back (south) via a separate roller door and pedestrian door (refer **Photographs 5** and **6**). A drain is located at the centre of the roller door (refer **Photographs 4** and **5**).
- A building in the south-west portion is single storey and is used to store tile supplies and vacant
  centre area to access the supplies (Photographs 8 and 9). A sink is present on the north wall.
  The building is of brick construction and the roof extends to the north beyond the footprint of
  the building (refer Photograph 5).
- The area between the two buildings appears to be a former vehicle car wash based on the presence of a drain and oil / water separator. The oil / water separator appears to be in good condition with no evidence of spills or leak and did not appear to be in use (refer **Photographs 6** and **7**). A drain is present in the centre of the area. The area is currently used for storing equipment / supplies and vehicle parking for the tiling business.