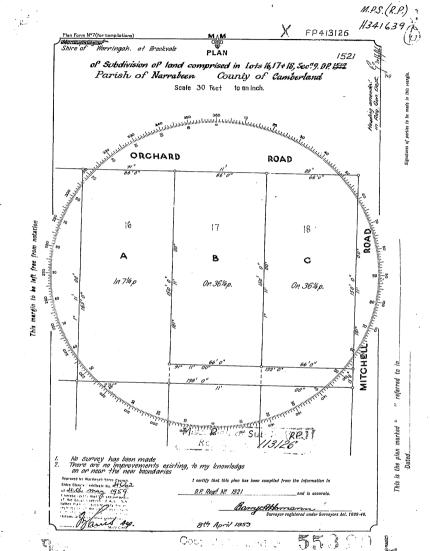

Further documentation was provided by Northern Beach Council and included in **Appendix E**. A summary is as follows:

- 13 July 1970: Land Use Consent No 70/135 issued by Warringah Shire Council for the installation of an underground tank for mineral turpentine and an associated bowser at Lot 16 DP 1521. This most likely relates to 25 Orchard Road (Lot 16 DP 1521) as the Site has never been identified as Lot 16 DP 1521. The tank was likely to be located 40m north-east of the Site, cross-gradient of the Site.
- 27 May 2004: Development application submitted for alterations to existing car repair, car dealer and hire of motor vehicle facility to reconstruct the roof over the existing workshop and vehicle wash bay. The following information was included:
  - Current site plan with the main building labelled as a showroom and rear building labelled garage with area between the buildings labelled carport.
  - The proposed site plan included the addition of two above ground hoists in the rear building and one above ground hoist in the south-east corner of the main building, a vehicle wash bay in the area labelled carport with an oil / water separator located on the rear building wall within the wash bay. The toilets were proposed to be removed from the carport and relocated in the south-west corner of the main building.
- 23 September 2004: Development consent (DA2004/0668DA) issued by Warringah Shire Council for alteration to existing car repair, car dealer and hire of motor vehicles (reconstruct roof over existing workshop and vehicle wash bay).
- 30 June 2020: email from Council indicating the factory was built in 1965, however the building approval or possible consent was not available.

#### 4.8 Summary of Site History

Based on the information reviewed, a summary of the history of the Site and surrounding area is as follows:

- The local area was initially developed for market gardening / low-density residential in the early 1900s to 1940s. The area became dominated by commercial / light industrial facilities in the 1950s and 1960s.
- Properties directly adjacent and upgradient (west and north-west) of the Site have historically operated as various commercial land uses including car /boat repairers, steel fabricators and manufacturers (including chemical, plastic and pharmaceutical).
- The existing buildings at the Site appear to have been constructed between 1956 and 1961 (based on aerial photographs). Modifications to the roof are evident in the late 2000s (2009 aerial photograph), which is consistent with the development consent for roof construction issued in 2004.
- The Site has been owned by various individuals and two companies with land uses as follows:
  - Prior to 1960: likely vacant land and low-density residential use from at least 1943 (dwelling present on 1943 and 1956 aerial photographs).
  - Early 1960s: The property was sold six times between 1956 and 1960 with the dwelling demolished and two commercial buildings constructed between 1956 and 1961.
  - 1960 to 1970: Used for clothes manufacturing (title information and business listings).
  - 1970 to 2003: Various commercial uses including concrete formwork/fibre glass manufacturer in 1978 and steel fabrication from 1982 to 1991 (based on business listings).
  - 2003 to 2019: Likely various commercial uses under one ownership. The Site was used for car maintenance as part of a car hire business (Travel Car Centre) from 2003. The date the business ceased operating at the Site is not known.
  - 2020 to present: retail / commercial tile supply business.
- The underground storage tank and bowser for mineral turpentine approved by Council in 1970 most likely relates to 25 Orchard Road (Lot 16 DP 1521) as the Site has never been identified as Lot 16 DP 1521 (the identity on the council consent). Further, Council indicated the factory on the property with tank installation approval was constructed in 1965, whereas the commercial buildings on the Site were constructed between 1956 and 1961. The tank was likely located 40m north-east of the Site, cross-gradient of the Site.