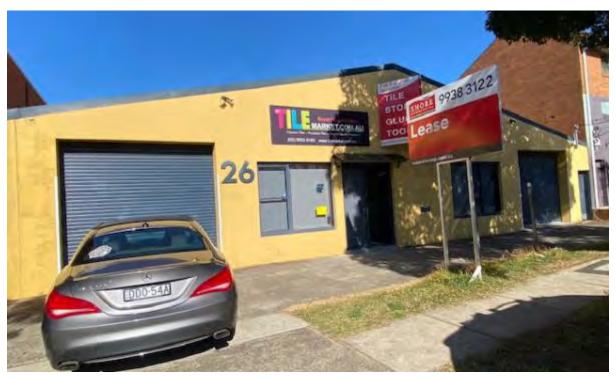

#### 1.1 Preamble

Metech Consulting Pty Ltd has been commissioned to undertake a contamination assessment of the property located at 26 Orchard Road, Brookvale, NSW (hereafter referred to as "the Site"). The Site is described as Lot 7 DP 1209974 and occupies an area of approximately 1,170m<sup>2</sup>.

The location of the Site is shown in Figure 1, with the current layout shown in Figure 2.

The Site is occupied by two warehouse buildings joined by an awning, used commercially for the sale of tile and stone. It is proposed to redevelop the Site for use as an artisan brewery, comprising modification to the buildings internally and provision of outdoor seating.

The layout of the Site is presented in Figure 2 and photographs are provided in Appendix A.

The main area of the Site is a rectangular-shaped parcel of land orients north to south. A concrete driveway that is accessed from Mitchell Road orients west to east along the south boundary and forms part of the Site.