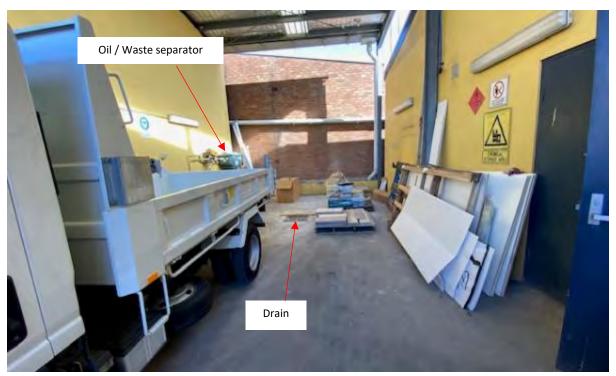

The Site is relatively flat with a slight slope to the south-east (approximately 2%).

The Site is occupied by two commercial buildings and roofed area follows:

- The main building is of brick construction with a pitched roof and is used as a tile showroom with a tile display room in the north portion and tile supplies located in the warehouse portion in the south (refer **Photographs 1** to **3** in **Appendix A**). The majority of the building is single-storey with the exception of mezzanine levels in parts of south-west (**Photograph 3**) and north portion (**Photograph 12**). The mezzanine levels are used to store equipment / supplies and are steel framed with cladded walls. A kitchen and two bathrooms are present beneath a portion of the mezzanine level in the south-west corner. The building is accessible from the back (south) via a separate roller door and pedestrian door (refer **Photographs 5** and **6**). A drain is located at the centre of the roller door (refer **Photographs 4** and **5**).
- A building in the south-west portion is single storey and is used to store tile supplies and vacant
  centre area to access the supplies (Photographs 8 and 9). A sink is present on the north wall.
  The building is of brick construction and the roof extends to the north beyond the footprint of
  the building (refer Photograph 5).
- The area between the two buildings appears to be a former vehicle car wash based on the presence of a drain and oil / water separator. The oil / water separator appears to be in good condition with no evidence of spills or leak and did not appear to be in use (refer **Photographs 6** and **7**). A drain is present in the centre of the area. The area is currently used for storing equipment / supplies and vehicle parking for the tiling business.