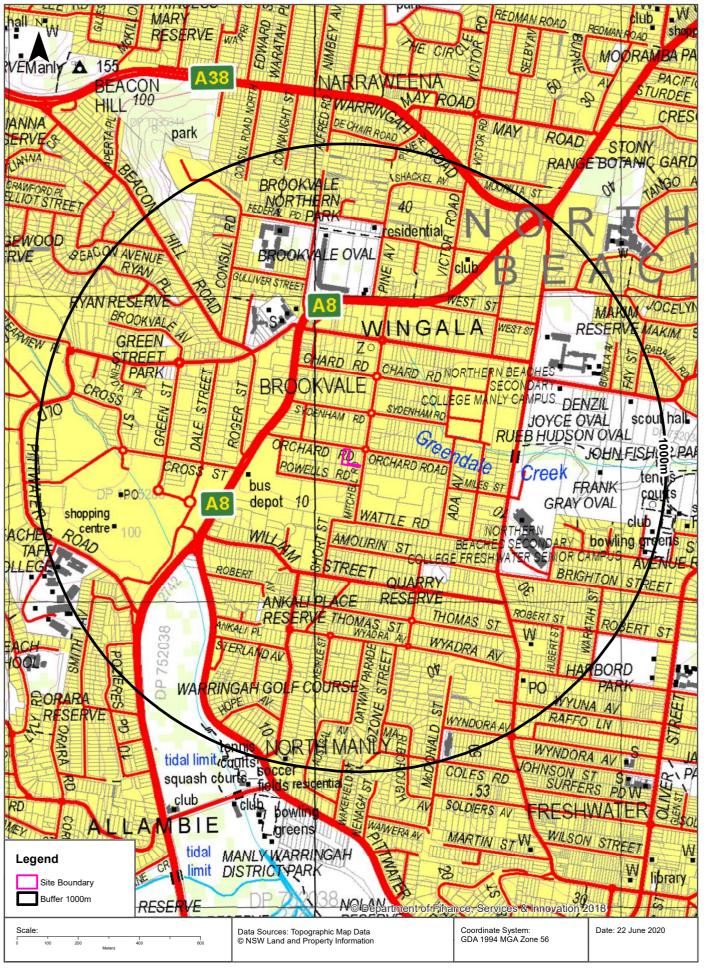

#### 1.1 Preamble

Metech Consulting Pty Ltd has been commissioned to undertake a contamination assessment of the property located at 26 Orchard Road, Brookvale, NSW (hereafter referred to as "the Site"). The Site is described as Lot 7 DP 1209974 and occupies an area of approximately 1,170m<sup>2</sup>.

The location of the Site is shown in Figure 1, with the current layout shown in Figure 2.

The Site is occupied by two warehouse buildings joined by an awning, used commercially for the sale of tile and stone. It is proposed to redevelop the Site for use as an artisan brewery, comprising modification to the buildings internally and provision of outdoor seating.