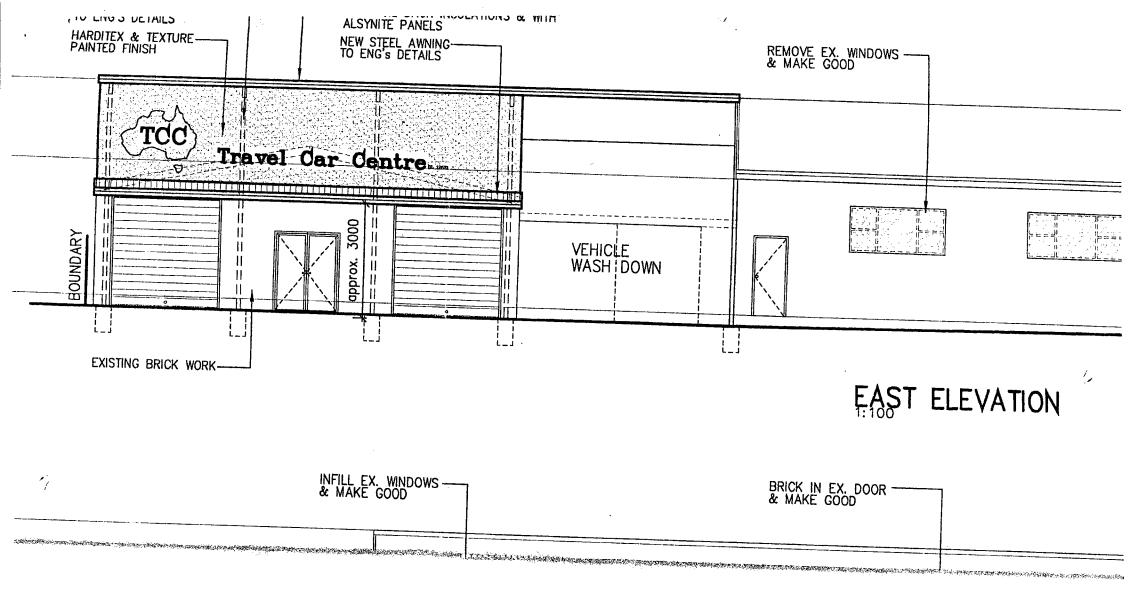

A summary of development applications related to the Site and listed on the Northern Beaches Council website is provided in **Table 4.4**.

**Table 4.4: Development Applications for the Site** 

| Date             | Reference   | Details                                                                                                                                                |
|------------------|-------------|--------------------------------------------------------------------------------------------------------------------------------------------------------|
| 20 November 2003 | DA2003/1578 | Applicant: Not provided                                                                                                                                |
|                  |             | Status: Refused                                                                                                                                        |
|                  |             | Description: Alterations and addition to existing factory.                                                                                             |
| 27 May 2004      | DA2004/0668 | Applicant: Not provided                                                                                                                                |
|                  |             | Status: Approved                                                                                                                                       |
|                  |             | Description: Alterations to existing car repair, car dealer and hire of motor vehicles (reconstruct roof over existing workshop and vehicle wash bay). |
| 24 February 2020 | DA2020/0160 | Applicant: Symons Goodyer Pty Ltd                                                                                                                      |
|                  |             | Status: Notified                                                                                                                                       |
|                  |             | Description: Change of use to use the premises as an artisan food and drink industry and associated signage.                                           |

Further documentation was provided by Northern Beach Council and included in **Appendix E**. A summary is as follows:

- 13 July 1970: Land Use Consent No 70/135 issued by Warringah Shire Council for the installation of an underground tank for mineral turpentine and an associated bowser at Lot 16 DP 1521. This most likely relates to 25 Orchard Road (Lot 16 DP 1521) as the Site has never been identified as Lot 16 DP 1521. The tank was likely to be located 40m north-east of the Site, cross-gradient of the Site.
- 27 May 2004: Development application submitted for alterations to existing car repair, car dealer and hire of motor vehicle facility to reconstruct the roof over the existing workshop and vehicle wash bay. The following information was included:
  - Current site plan with the main building labelled as a showroom and rear building labelled garage with area between the buildings labelled carport.
  - The proposed site plan included the addition of two above ground hoists in the rear building and one above ground hoist in the south-east corner of the main building, a vehicle wash bay in the area labelled carport with an oil / water separator located on the rear building wall within the wash bay. The toilets were proposed to be removed from the carport and relocated in the south-west corner of the main building.
- 23 September 2004: Development consent (DA2004/0668DA) issued by Warringah Shire Council for alteration to existing car repair, car dealer and hire of motor vehicles (reconstruct roof over existing workshop and vehicle wash bay).
- 30 June 2020: email from Council indicating the factory was built in 1965, however the building approval or possible consent was not available.