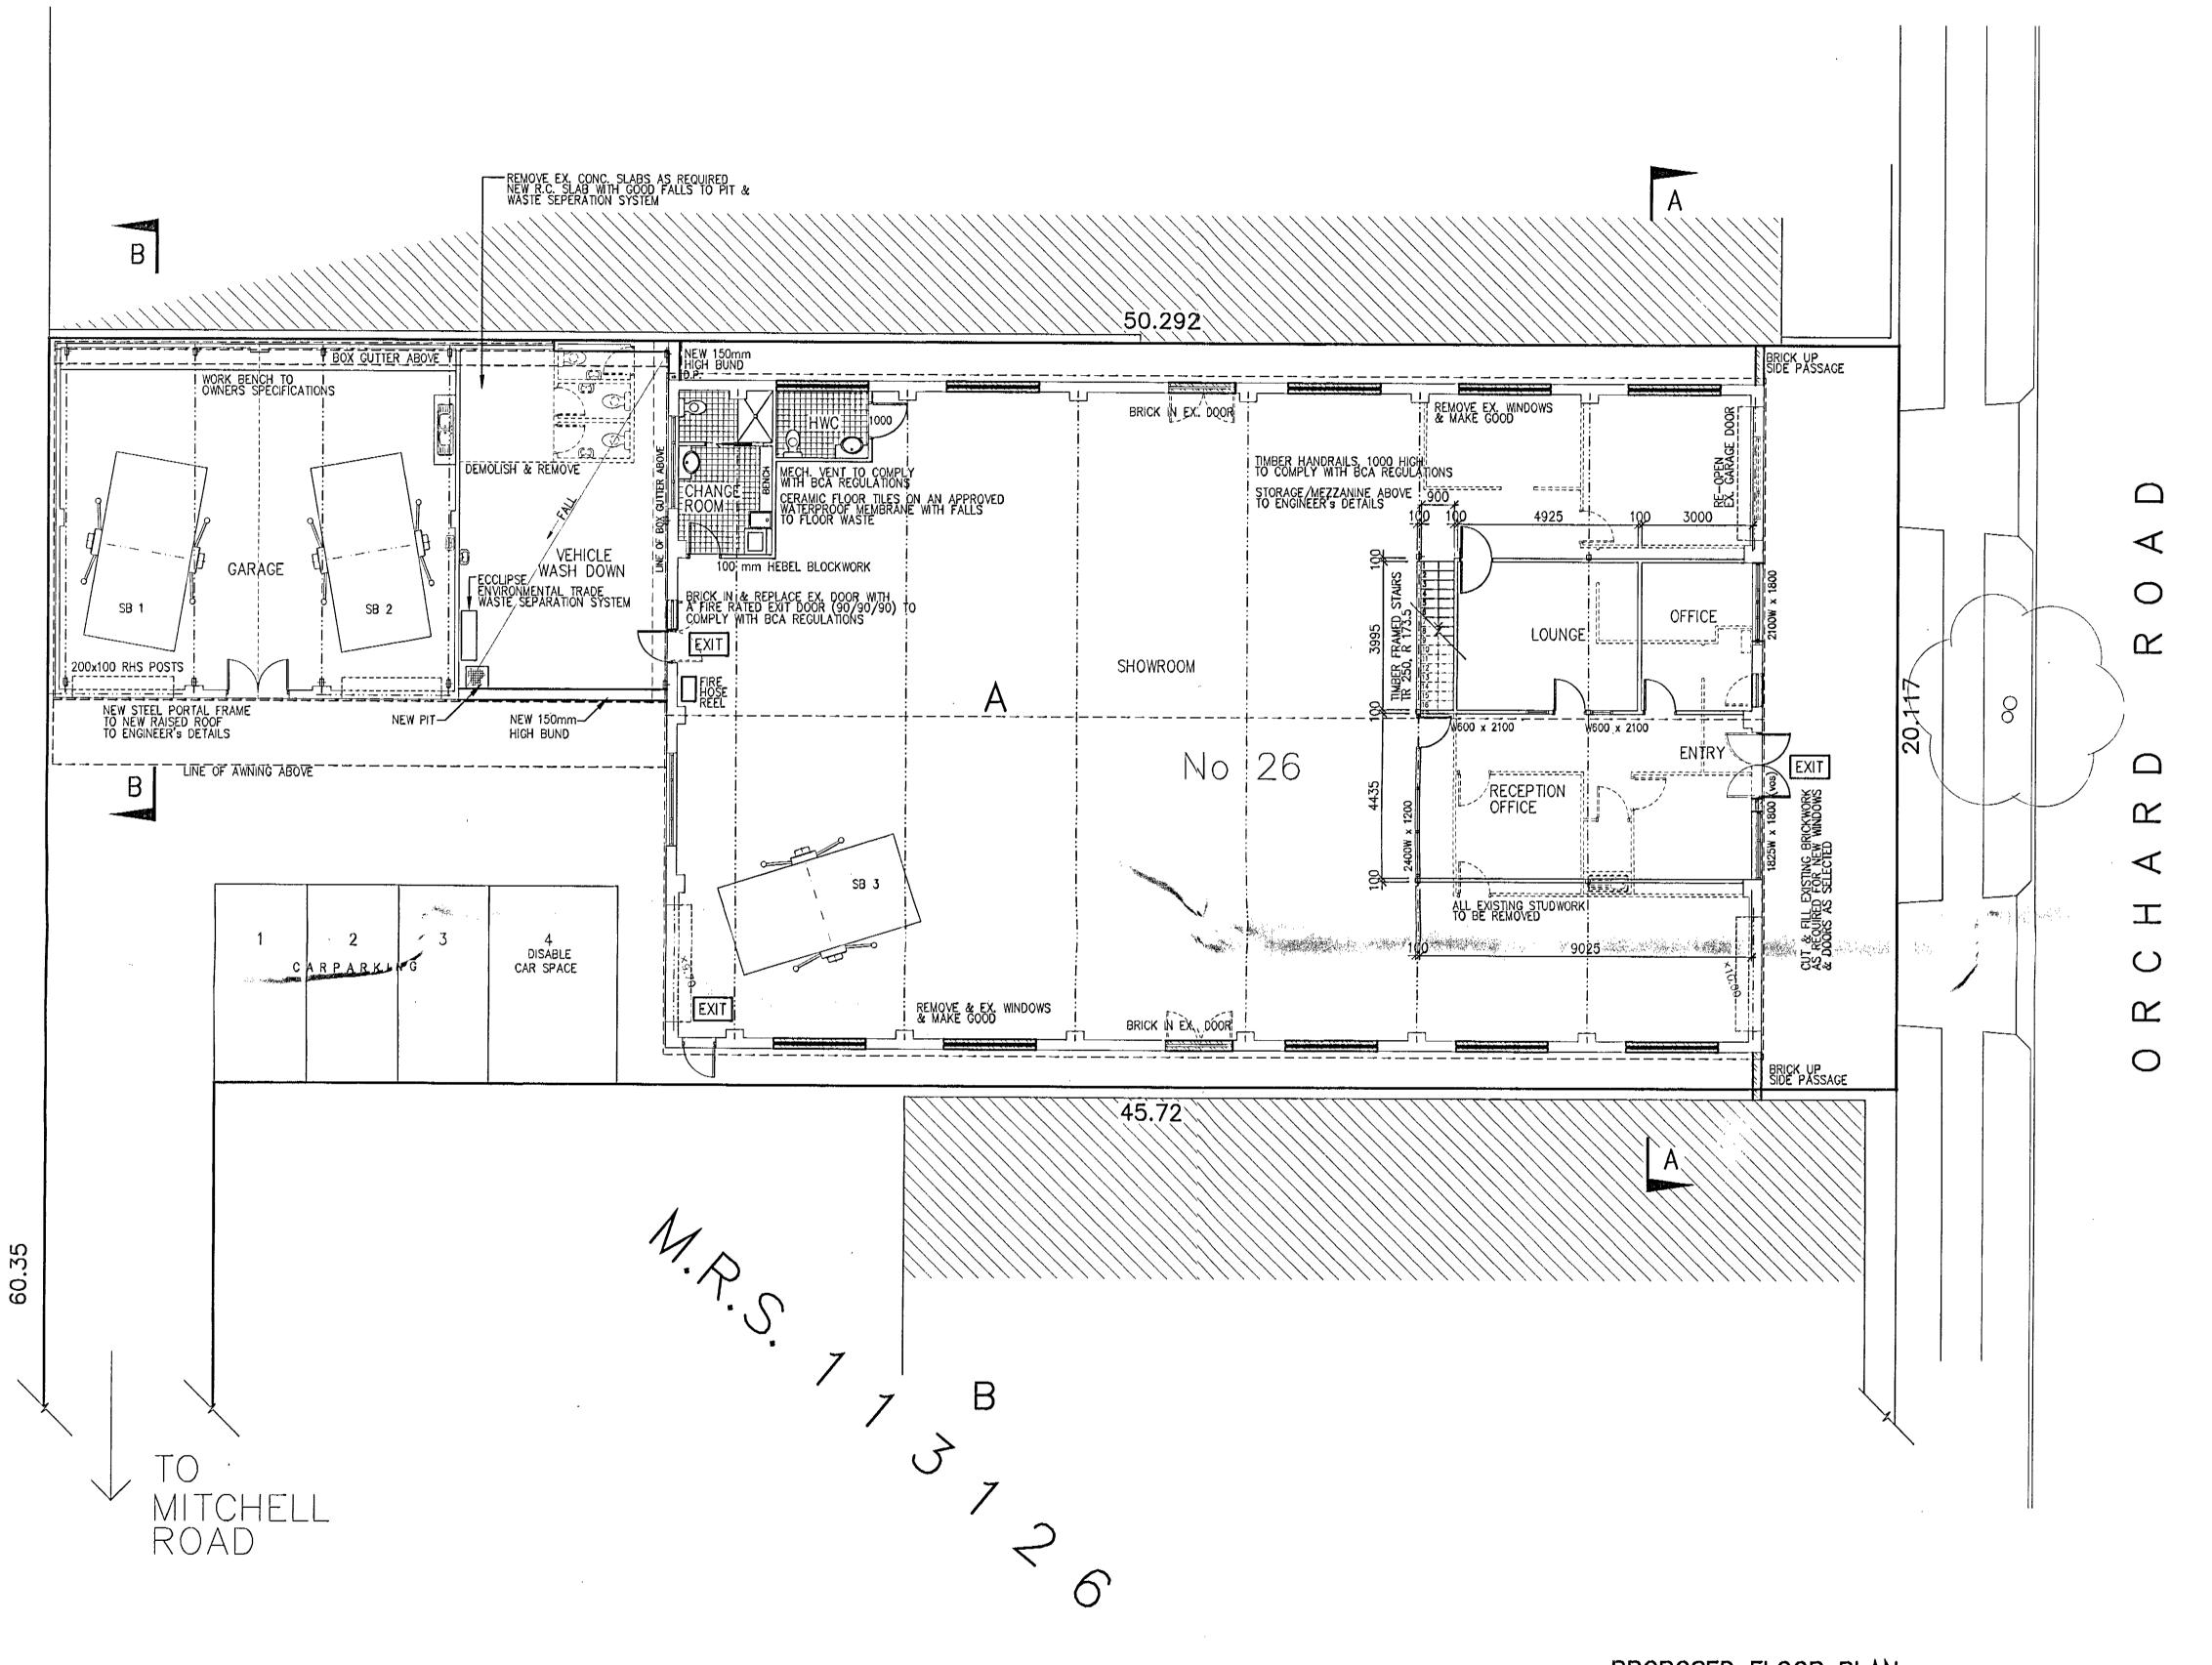

The location of the Site is shown in Figure 1, with the current layout shown in Figure 2.

The Site is occupied by two warehouse buildings joined by an awning, used commercially for the sale of tile and stone. It is proposed to redevelop the Site for use as an artisan brewery, comprising modification to the buildings internally and provision of outdoor seating.

The layout of the Site is presented in Figure 2 and photographs are provided in Appendix A.

The main area of the Site is a rectangular-shaped parcel of land orients north to south. A concrete driveway that is accessed from Mitchell Road orients west to east along the south boundary and forms part of the Site.

The Site is relatively flat with a slight slope to the south-east (approximately 2%).

The Site is occupied by two commercial buildings and roofed area follows:

- The main building is of brick construction with a pitched roof and is used as a tile showroom with a tile display room in the north portion and tile supplies located in the warehouse portion in the south (refer **Photographs 1** to **3** in **Appendix A**). The majority of the building is single-storey with the exception of mezzanine levels in parts of south-west (**Photograph 3**) and north portion (**Photograph 12**). The mezzanine levels are used to store equipment / supplies and are steel framed with cladded walls. A kitchen and two bathrooms are present beneath a portion of the mezzanine level in the south-west corner. The building is accessible from the back (south) via a separate roller door and pedestrian door (refer **Photographs 5** and **6**). A drain is located at the centre of the roller door (refer **Photographs 4** and **5**).
- A building in the south-west portion is single storey and is used to store tile supplies and vacant
  centre area to access the supplies (Photographs 8 and 9). A sink is present on the north wall.
  The building is of brick construction and the roof extends to the north beyond the footprint of
  the building (refer Photograph 5).
- The area between the two buildings appears to be a former vehicle car wash based on the presence of a drain and oil / water separator. The oil / water separator appears to be in good condition with no evidence of spills or leak and did not appear to be in use (refer **Photographs 6** and **7**). A drain is present in the centre of the area. The area is currently used for storing equipment / supplies and vehicle parking for the tiling business.

The Site is covered in hardstand concrete across the majority of the Site. The concrete appears to be in good condition with no cracks or evidence of leaks or spills on the surface (where accessible to inspect) (**Photographs 1** to **6**, **8** and **9**). Some cuts in the concrete were noted along the front of the former vehicle car wash and along adjacent to the south wall of the main building.

The Site is secured by a chain wire gate from Mitchell Road with a chain wire fence running along the north driveway and east boundaries (**Photographs 10** and **13**). The brick wall of the building from the adjacent properties secures the south and west boundaries with a low retaining wall along the southern boundary. The area fronting Orchard St is not fenced however main building walls extend across the front of the lot with a gate and path running along the west boundary.

No fuels, oils or chemicals were identified to be stored at the Site.

The findings from the site inspection were generally consistent with those from the desktop review.