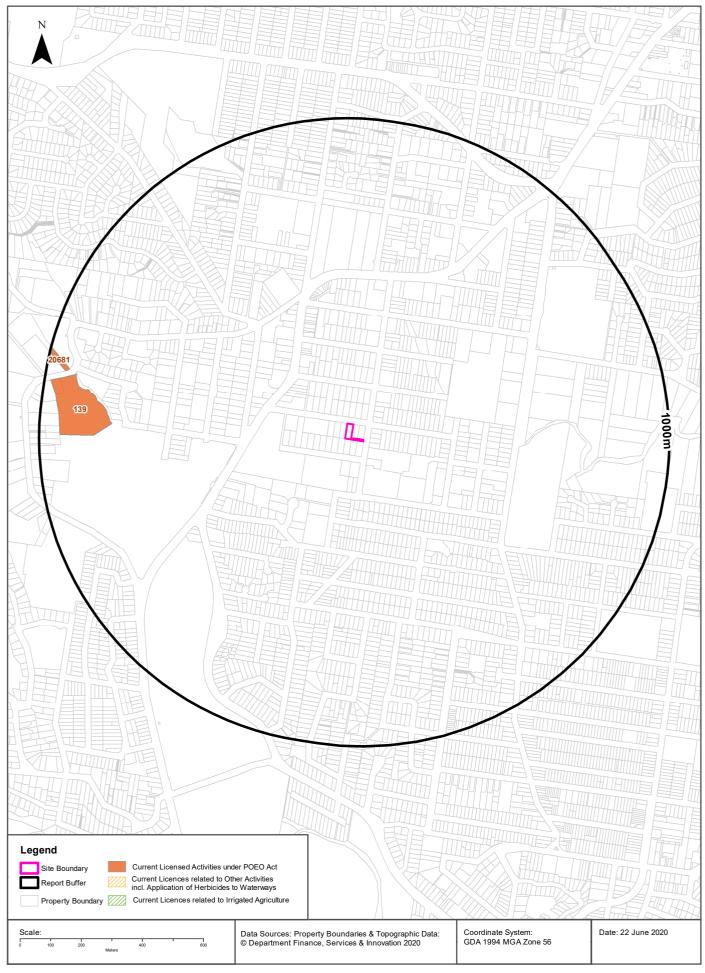

#### 4.5.2 Environment Protection Licences

A review of current and former environmental protection licences issued by the NSW EPA under the *Protection of the Environment Operations Act 1997* undertaken on 22 June 2020 and identified the following:

Table 4.7: Licensed Activities in Surrounding Area

| Premise                                         | Distance & Direction | Licensed Activity                      | Organisation                         | Licence No. |
|-------------------------------------------------|----------------------|----------------------------------------|--------------------------------------|-------------|
| 75 Old Pittwater Road,<br>Brookvale             | 764m W               | Petroleum products and fuel production | Harrison Manufacturing<br>Co Pty Ltd | 139         |
| Unit 3, 100 Old<br>Pittwater Road,<br>Brookvale | 925m W               | Resource recovery and waste storage    | Cozens Paper Recycling<br>Pty Ltd    | 20681       |