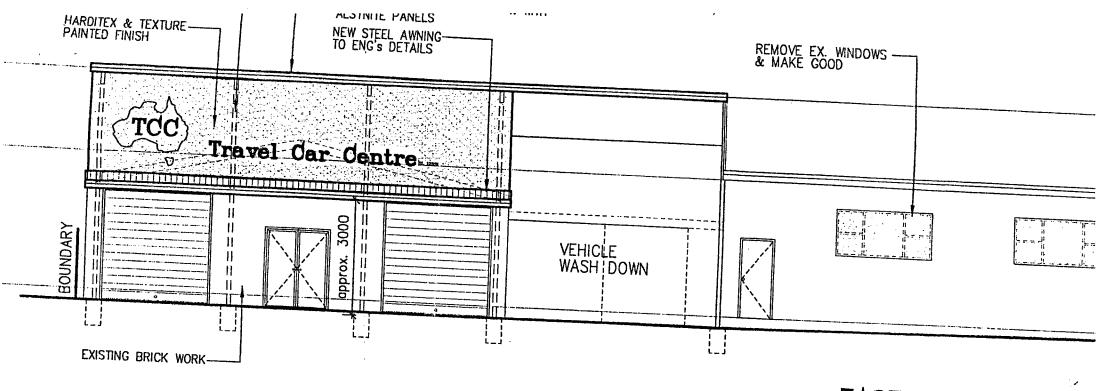

The Site is relatively flat with a slight slope to the south-east (approximately 2%).

The Site is occupied by two commercial buildings and roofed area follows:

- The main building is of brick construction with a pitched roof and is used as a tile showroom with a tile display room in the north portion and tile supplies located in the warehouse portion in the south (refer **Photographs 1** to **3** in **Appendix A**). The majority of the building is single-storey with the exception of mezzanine levels in parts of south-west (**Photograph 3**) and north portion (**Photograph 12**). The mezzanine levels are used to store equipment / supplies and are steel framed with cladded walls. A kitchen and two bathrooms are present beneath a portion of the mezzanine level in the south-west corner. The building is accessible from the back (south) via a separate roller door and pedestrian door (refer **Photographs 5** and **6**). A drain is located at the centre of the roller door (refer **Photographs 4** and **5**).
- A building in the south-west portion is single storey and is used to store tile supplies and vacant
  centre area to access the supplies (Photographs 8 and 9). A sink is present on the north wall.
  The building is of brick construction and the roof extends to the north beyond the footprint of
  the building (refer Photograph 5).
- The area between the two buildings appears to be a former vehicle car wash based on the presence of a drain and oil / water separator. The oil / water separator appears to be in good condition with no evidence of spills or leak and did not appear to be in use (refer **Photographs 6** and **7**). A drain is present in the centre of the area. The area is currently used for storing equipment / supplies and vehicle parking for the tiling business.

Further documentation was provided by Northern Beach Council and included in **Appendix E**. A summary is as follows:

- 13 July 1970: Land Use Consent No 70/135 issued by Warringah Shire Council for the installation of an underground tank for mineral turpentine and an associated bowser at Lot 16 DP 1521. This most likely relates to 25 Orchard Road (Lot 16 DP 1521) as the Site has never been identified as Lot 16 DP 1521. The tank was likely to be located 40m north-east of the Site, cross-gradient of the Site.
- 27 May 2004: Development application submitted for alterations to existing car repair, car dealer and hire of motor vehicle facility to reconstruct the roof over the existing workshop and vehicle wash bay. The following information was included:
  - Current site plan with the main building labelled as a showroom and rear building labelled garage with area between the buildings labelled carport.
  - The proposed site plan included the addition of two above ground hoists in the rear building and one above ground hoist in the south-east corner of the main building, a vehicle wash bay in the area labelled carport with an oil / water separator located on the rear building wall within the wash bay. The toilets were proposed to be removed from the carport and relocated in the south-west corner of the main building.
- 23 September 2004: Development consent (DA2004/0668DA) issued by Warringah Shire Council for alteration to existing car repair, car dealer and hire of motor vehicles (reconstruct roof over existing workshop and vehicle wash bay).
- 30 June 2020: email from Council indicating the factory was built in 1965, however the building approval or possible consent was not available.