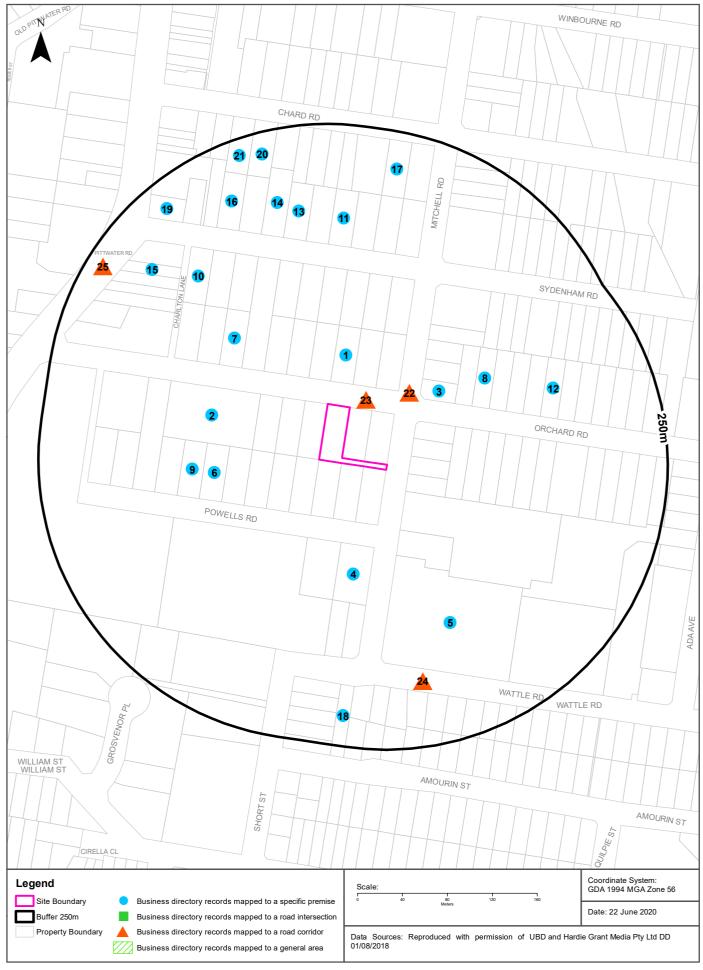

#### 4.4 Historical Business Directories

A review was undertaken of business directory content derived from the Universal Business Directories (UBD) from 1991, 1986, 1982, 1978, 1975, 1970, 1965, 1961 and 1950 to identify local businesses at the Site and in the area. Directory searches included additional years for business activities that may be considered to pose either an on or off-site potential source of contamination to the Site (dry cleaners, motor garages and service stations).

The business directory search for the Site is summarised in **Table 4.5**.

Table 4.5: Business Directory Records – the Site

| Premise | Distance & Direction | Business Activity                                                            | Organisation                  | Year(s)     |
|---------|----------------------|------------------------------------------------------------------------------|-------------------------------|-------------|
| Onsite  | 0m                   | Steel Fabricators / engineers                                                | Crouch C. S                   | 1982 - 1991 |
| Onsite  | 0m                   | Concrete additives and formwork suppliers / fibre glass product manufacturer | Toby Construction<br>Products | 1978        |
| Onsite  | 0m                   | Clothing Manufacturer                                                        | McGarry J & MJ                | 1961-1970   |

The business directory search identified several commercial historic commercial land uses adjacent and within 150 metres of the Site. Potentially contaminating land uses within 50 metres are summarised in **Table 4.6** in order of proximity to the Site.

Table 4.6: Business Directory Records – Surrounding Properties

| Premise                      | Distance & Direction | Business Activity                                           | Organisation                          | Year(s)     |
|------------------------------|----------------------|-------------------------------------------------------------|---------------------------------------|-------------|
| 2 Powells Rd,<br>Brookvale   | Om SE                | Motor Body Repairs / converters                             | Buckle, B Auto<br>Conversions Pty Ltd | 1975        |
| 24 Orchard Rd,<br>Brookvale  | 0m W                 | Motor panel beater, spray painters                          | Brookvale Smash Repairs               | 1986 – 1991 |
| 4 Powells Rd,<br>Brookvale   | 0m S                 | Pharmaceutical manufacturer                                 | Carter-Wallace (Aust) Pty<br>Ltd      | 1982        |
| 6 Powells Rd,<br>Brookvale   | 0m S                 | Motor Panel Beaters, spray painters                         | Car Renovators                        | 1975-1991   |
|                              |                      | Plastic goods manufacturer                                  | Le Roy. N. D                          | 1975-1978   |
| 8 Powells Rd,<br>Brookvale   | 0m SW                | Wrought Iron Workers                                        | Beacon Hill Welding                   | 1982        |
| 10 Powells Rd,<br>Brookvale  | 20m SW               | Chemical manufacturer / Paint, enamel, varnish manufacturer | Polycure Pty Ltd                      | 1986 - 1991 |
|                              |                      | Boat, launch and yacht builders and repairers               | Stebercraft Pty Ltd                   | 1965        |
| 47 Mitchell Rd,<br>Brookvale | 20m SE               | Motor panel beaters, painters                               | M.B.D.R Auto Repairs                  | 1965-1978   |
| 22 Orchard Rd,               | 20m W                | Fabricating                                                 | K.R.B Engineering Pty Ltd             | 1986        |
| Brookvale                    |                      | Boat, launch and yacht builders and repairers               | Rose. D Yachts                        | 1978 – 1986 |
|                              |                      | Marine / Diesel Engineers                                   | Curtayne Industries Pty<br>Ltd        | 1978        |
| 23 Orchard Rd,<br>Brookvale  | 21m N                | Steel Fabricators                                           | Edwards Engineering                   | 1982        |
| 19 Orchard Rd,<br>Brookvale  | 21m N                | Motor panel beaters / spray painters                        | Haslam. G, Smash Repairs and Lyons D  | 1978        |
|                              |                      |                                                             | Kellendonk Pty Ltd                    | 1970 - 1975 |
|                              |                      |                                                             | Lancasterk, Stan                      | 1965        |
| 49 Mitchell Rd,<br>Brookvale | 26m SE               | Plastic manufacturer / moulder                              | Celluform Plastics (NSW)<br>Pty Ltd   | 1982        |
|                              |                      |                                                             | C & L Foam Pty Ltd                    | 1978        |
| 25 Orchard Rd,<br>Brookvale  | 29m NE               | Steel Fabricators                                           | Allmesh Engineers                     | 1991        |
| 17 Orchard Rd,               | 29m N                | Pharmaceutical                                              | Milupa & Co Pty Ltd                   | 1986 – 1991 |
| Brookvale                    |                      | manufacturer                                                | Pharmpack & Co Pty Ltd                | 1978 - 1982 |

| Premise                      | Distance & Direction | Business Activity                    | Organisation                             | Year(s)     |
|------------------------------|----------------------|--------------------------------------|------------------------------------------|-------------|
| 41 Mitchell Rd,<br>Brookvale | 33m E                | Motor panel beaters / spray painters | Carroll, Raymond (Smash<br>Repairs) & Co | 1978 – 1986 |
|                              |                      |                                      | Inder Motor User Car<br>Reconditioning   | 1965 - 1970 |
| 20 Orchard Rd,               | 40m W                | Steel Fabricators                    | Treco Structures Pty Ltd                 | 1986 – 1991 |
| Brookvale                    |                      |                                      | Brookvale Construction Co<br>Pty Ltd     | 1961 - 1970 |