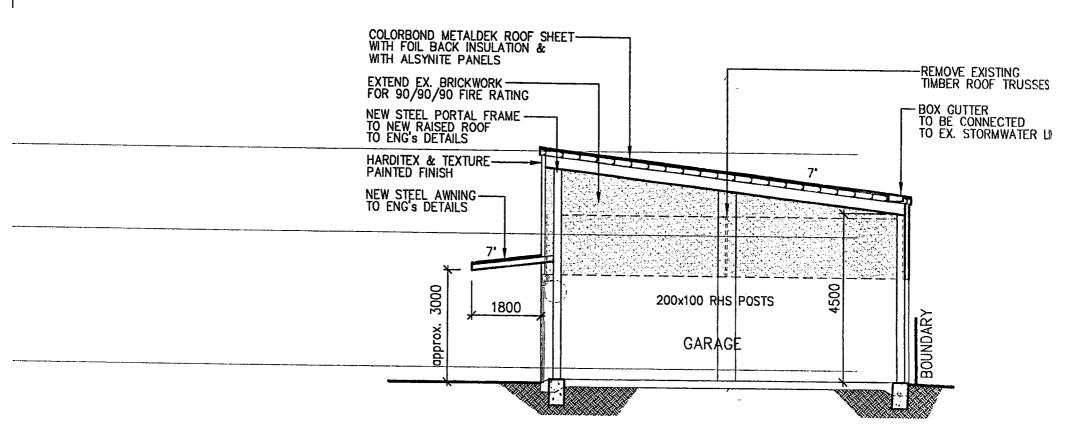

A summary of development applications related to the Site and listed on the Northern Beaches Council website is provided in **Table 4.4**.

**Table 4.4: Development Applications for the Site** 

| Date             | Reference   | Details                                                                                                                                                |
|------------------|-------------|--------------------------------------------------------------------------------------------------------------------------------------------------------|
| 20 November 2003 | DA2003/1578 | Applicant: Not provided                                                                                                                                |
|                  |             | Status: Refused                                                                                                                                        |
|                  |             | Description: Alterations and addition to existing factory.                                                                                             |
| 27 May 2004      | DA2004/0668 | Applicant: Not provided                                                                                                                                |
|                  |             | Status: Approved                                                                                                                                       |
|                  |             | Description: Alterations to existing car repair, car dealer and hire of motor vehicles (reconstruct roof over existing workshop and vehicle wash bay). |
| 24 February 2020 | DA2020/0160 | Applicant: Symons Goodyer Pty Ltd                                                                                                                      |
|                  |             | Status: Notified                                                                                                                                       |
|                  |             | Description: Change of use to use the premises as an artisan food and drink industry and associated signage.                                           |

Further documentation was provided by Northern Beach Council and included in **Appendix E**. A summary is as follows:

- 13 July 1970: Land Use Consent No 70/135 issued by Warringah Shire Council for the installation of an underground tank for mineral turpentine and an associated bowser at Lot 16 DP 1521. This most likely relates to 25 Orchard Road (Lot 16 DP 1521) as the Site has never been identified as Lot 16 DP 1521. The tank was likely to be located 40m north-east of the Site, cross-gradient of the Site.
- 27 May 2004: Development application submitted for alterations to existing car repair, car dealer and hire of motor vehicle facility to reconstruct the roof over the existing workshop and vehicle wash bay. The following information was included:
  - Current site plan with the main building labelled as a showroom and rear building labelled garage with area between the buildings labelled carport.
  - The proposed site plan included the addition of two above ground hoists in the rear building and one above ground hoist in the south-east corner of the main building, a vehicle wash bay in the area labelled carport with an oil / water separator located on the rear building wall within the wash bay. The toilets were proposed to be removed from the carport and relocated in the south-west corner of the main building.
- 23 September 2004: Development consent (DA2004/0668DA) issued by Warringah Shire Council for alteration to existing car repair, car dealer and hire of motor vehicles (reconstruct roof over existing workshop and vehicle wash bay).
- 30 June 2020: email from Council indicating the factory was built in 1965, however the building approval or possible consent was not available.