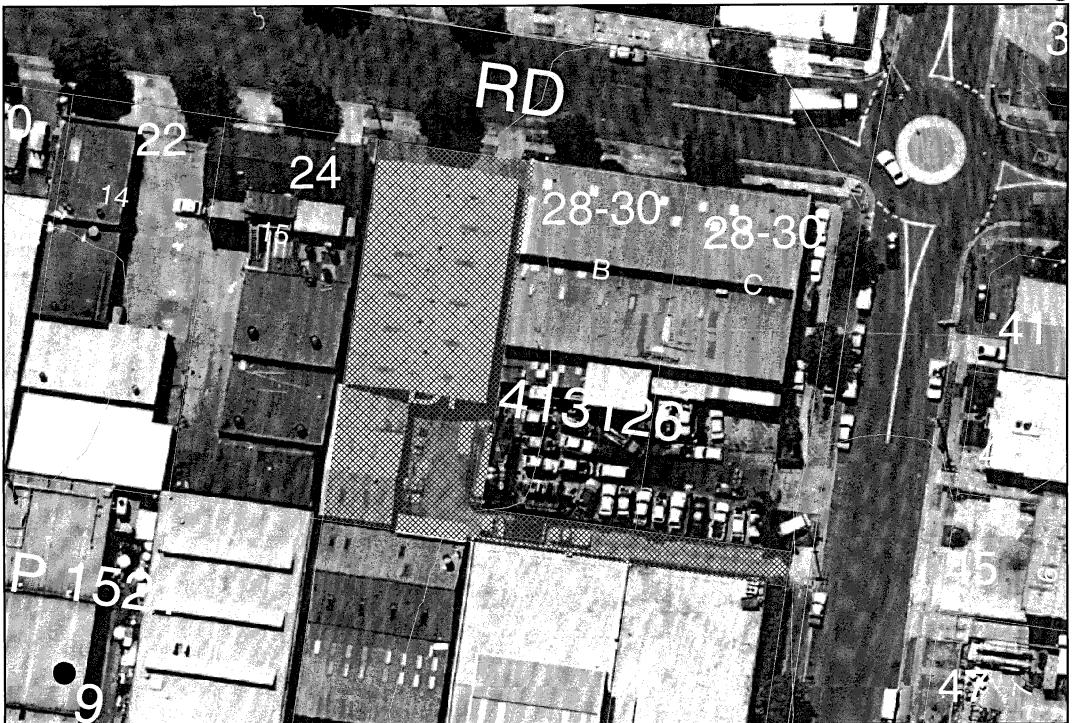

#### 1.1 Preamble

Metech Consulting Pty Ltd has been commissioned to undertake a contamination assessment of the property located at 26 Orchard Road, Brookvale, NSW (hereafter referred to as "the Site"). The Site is described as Lot 7 DP 1209974 and occupies an area of approximately 1,170m<sup>2</sup>.

#### 2.1 Site Identification

Details of the Site are summarised below:

Table 2.1: Site Identification

| Address:               | 26 Orchard Road, Brookvale, NSW (refer <b>Figure 1</b> )         |
|------------------------|------------------------------------------------------------------|
| Title:                 | Lot 7 DP 1209974                                                 |
| Size:                  | 1,160 m <sup>2</sup>                                             |
| Local Government Area: | Northern Beaches Council                                         |
| Zoning:                | IN1 General Industrial Warringah Local Environmental Plan (2011) |
| Current Land Use:      | Commercial / Industrial                                          |
| Proposed Land Uses:    | Micro-brewery                                                    |

## 3.1 Surrounding Uses

The land uses surrounding the Site are described in the table below.

**Table 3.1: Surrounding Land Uses** 

| North: | Orchard Road, then commercial-industrial                         |  |
|--------|------------------------------------------------------------------|--|
| South: | Commercial / industrial                                          |  |
| East:  | Commercial / industrial, Mitchell Road and commercial/industrial |  |
| West:  | Commercial / industrial                                          |  |

Table 4.6: Business Directory Records – Surrounding Properties

| Premise                      | Distance & Direction | Business Activity                                           | Organisation                          | Year(s)     |
|------------------------------|----------------------|-------------------------------------------------------------|---------------------------------------|-------------|
| 2 Powells Rd,<br>Brookvale   | Om SE                | Motor Body Repairs / converters                             | Buckle, B Auto<br>Conversions Pty Ltd | 1975        |
| 24 Orchard Rd,<br>Brookvale  | 0m W                 | Motor panel beater, spray painters                          | Brookvale Smash Repairs               | 1986 – 1991 |
| 4 Powells Rd,<br>Brookvale   | 0m S                 | Pharmaceutical manufacturer                                 | Carter-Wallace (Aust) Pty<br>Ltd      | 1982        |
| 6 Powells Rd,<br>Brookvale   | 0m S                 | Motor Panel Beaters, spray painters                         | Car Renovators                        | 1975-1991   |
|                              |                      | Plastic goods manufacturer                                  | Le Roy. N. D                          | 1975-1978   |
| 8 Powells Rd,<br>Brookvale   | 0m SW                | Wrought Iron Workers                                        | Beacon Hill Welding                   | 1982        |
| 10 Powells Rd,<br>Brookvale  | 20m SW               | Chemical manufacturer / Paint, enamel, varnish manufacturer | Polycure Pty Ltd                      | 1986 - 1991 |
|                              |                      | Boat, launch and yacht builders and repairers               | Stebercraft Pty Ltd                   | 1965        |
| 47 Mitchell Rd,<br>Brookvale | 20m SE               | Motor panel beaters, painters                               | M.B.D.R Auto Repairs                  | 1965-1978   |
| 22 Orchard Rd,               | 20m W                | Fabricating                                                 | K.R.B Engineering Pty Ltd             | 1986        |
| Brookvale                    |                      | Boat, launch and yacht builders and repairers               | Rose. D Yachts                        | 1978 – 1986 |
|                              |                      | Marine / Diesel Engineers                                   | Curtayne Industries Pty<br>Ltd        | 1978        |
| 23 Orchard Rd,<br>Brookvale  | 21m N                | Steel Fabricators                                           | Edwards Engineering                   | 1982        |
| 19 Orchard Rd,<br>Brookvale  | 21m N                | Motor panel beaters / spray painters                        | Haslam. G, Smash Repairs and Lyons D  | 1978        |
|                              |                      |                                                             | Kellendonk Pty Ltd                    | 1970 - 1975 |
|                              |                      |                                                             | Lancasterk, Stan                      | 1965        |
| 49 Mitchell Rd,<br>Brookvale | 26m SE               | Plastic manufacturer / moulder                              | Celluform Plastics (NSW)<br>Pty Ltd   | 1982        |
|                              |                      |                                                             | C & L Foam Pty Ltd                    | 1978        |
| 25 Orchard Rd,<br>Brookvale  | 29m NE               | Steel Fabricators                                           | Allmesh Engineers                     | 1991        |
| 17 Orchard Rd,               | 29m N                | Pharmaceutical                                              | Milupa & Co Pty Ltd                   | 1986 – 1991 |
| Brookvale                    |                      | manufacturer                                                | Pharmpack & Co Pty Ltd                | 1978 - 1982 |

| Premise                      | Distance & Direction | Business Activity                    | Organisation                             | Year(s)     |
|------------------------------|----------------------|--------------------------------------|------------------------------------------|-------------|
| 41 Mitchell Rd,<br>Brookvale | 33m E                | Motor panel beaters / spray painters | Carroll, Raymond (Smash<br>Repairs) & Co | 1978 – 1986 |
|                              |                      |                                      | Inder Motor User Car<br>Reconditioning   | 1965 - 1970 |
| 20 Orchard Rd,               | 40m W                | Steel Fabricators                    | Treco Structures Pty Ltd                 | 1986 – 1991 |
| Brookvale                    |                      |                                      | Brookvale Construction Co<br>Pty Ltd     | 1961 - 1970 |