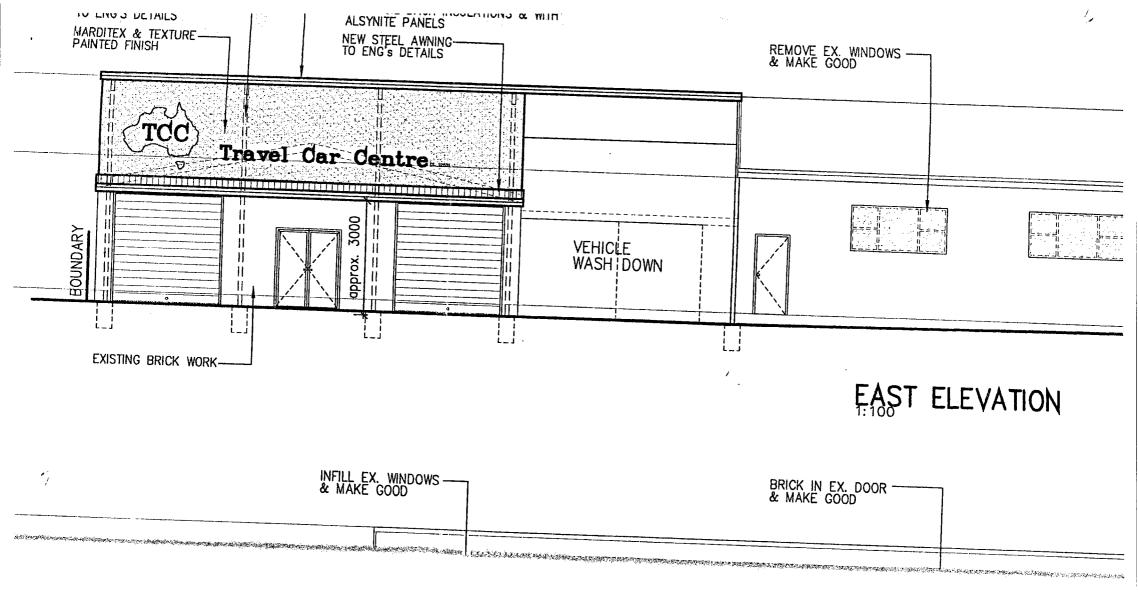

The location of the Site is shown in Figure 1, with the current layout shown in Figure 2.

The Site is occupied by two warehouse buildings joined by an awning, used commercially for the sale of tile and stone. It is proposed to redevelop the Site for use as an artisan brewery, comprising modification to the buildings internally and provision of outdoor seating.

The Site is relatively flat with a slight slope to the south-east (approximately 2%).

The Site is occupied by two commercial buildings and roofed area follows:

- The main building is of brick construction with a pitched roof and is used as a tile showroom with a tile display room in the north portion and tile supplies located in the warehouse portion in the south (refer **Photographs 1** to **3** in **Appendix A**). The majority of the building is single-storey with the exception of mezzanine levels in parts of south-west (**Photograph 3**) and north portion (**Photograph 12**). The mezzanine levels are used to store equipment / supplies and are steel framed with cladded walls. A kitchen and two bathrooms are present beneath a portion of the mezzanine level in the south-west corner. The building is accessible from the back (south) via a separate roller door and pedestrian door (refer **Photographs 5** and **6**). A drain is located at the centre of the roller door (refer **Photographs 4** and **5**).
- A building in the south-west portion is single storey and is used to store tile supplies and vacant
  centre area to access the supplies (Photographs 8 and 9). A sink is present on the north wall.
  The building is of brick construction and the roof extends to the north beyond the footprint of
  the building (refer Photograph 5).
- The area between the two buildings appears to be a former vehicle car wash based on the presence of a drain and oil / water separator. The oil / water separator appears to be in good condition with no evidence of spills or leak and did not appear to be in use (refer **Photographs 6** and **7**). A drain is present in the centre of the area. The area is currently used for storing equipment / supplies and vehicle parking for the tiling business.