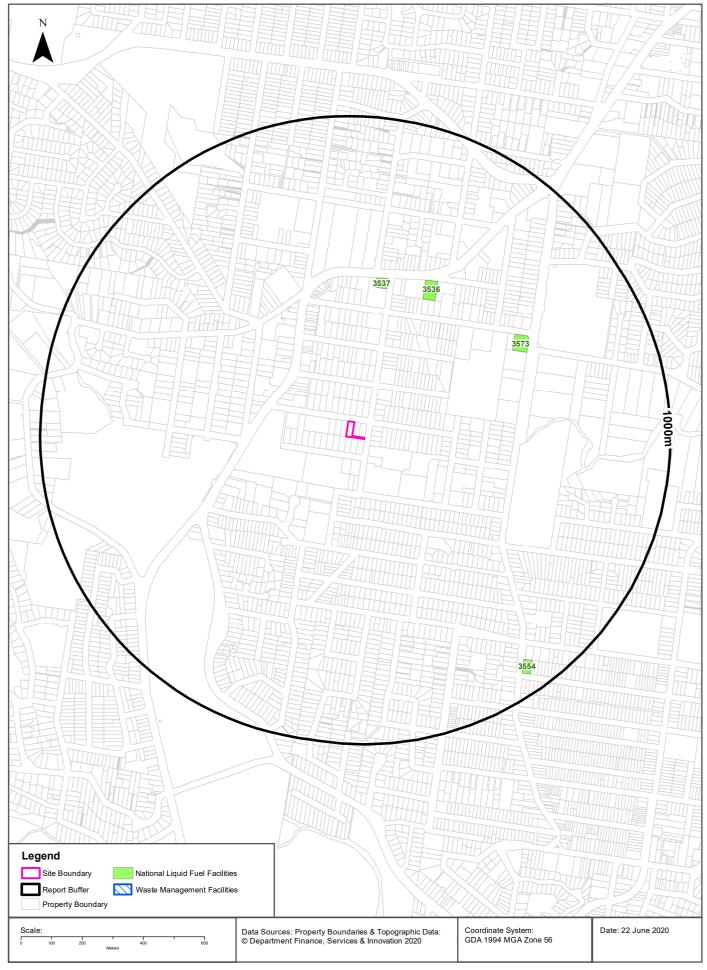

#### 4.5.2 Environment Protection Licences

A review of current and former environmental protection licences issued by the NSW EPA under the *Protection of the Environment Operations Act 1997* undertaken on 22 June 2020 and identified the following:

Table 4.7: Licensed Activities in Surrounding Area

| Premise                                         | Distance & Direction | Licensed Activity                      | Organisation                         | Licence No. |
|-------------------------------------------------|----------------------|----------------------------------------|--------------------------------------|-------------|
| 75 Old Pittwater Road,<br>Brookvale             | 764m W               | Petroleum products and fuel production | Harrison Manufacturing<br>Co Pty Ltd | 139         |
| Unit 3, 100 Old<br>Pittwater Road,<br>Brookvale | 925m W               | Resource recovery and waste storage    | Cozens Paper Recycling<br>Pty Ltd    | 20681       |