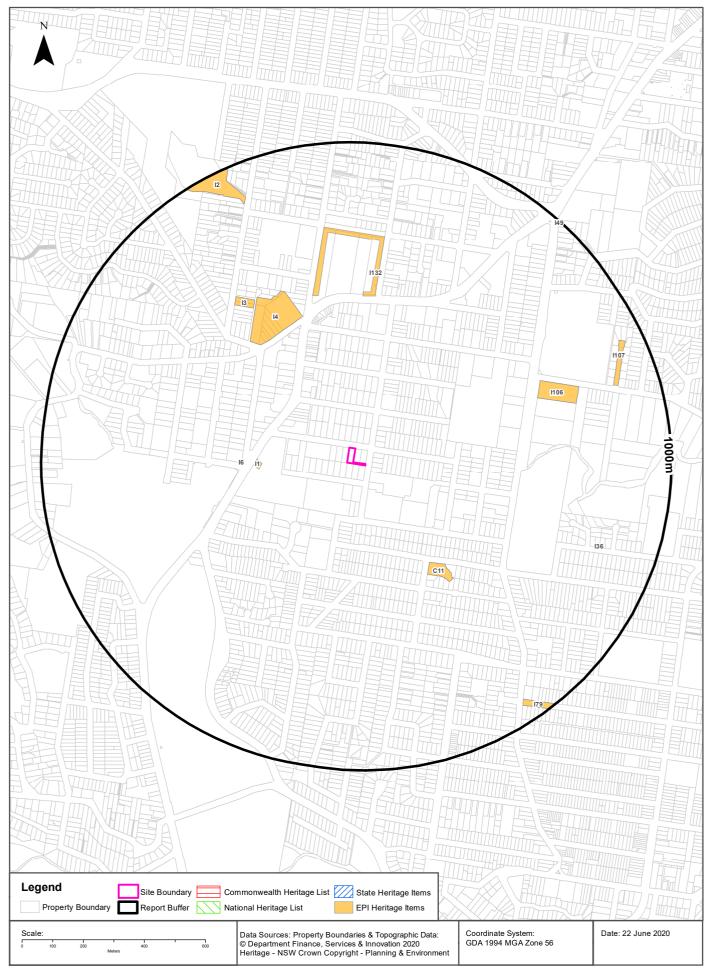

### 4.5.3 Heritage Information

Review of Commonwealth, State and Local government heritage lists and registries was undertaken on 2 July 2020 to determine if the Site is subject to any significant environmental constraints. The review indicated the Site and surrounding areas (<200m) are not listed on the Commonwealth or National Heritage List, State Heritage Register or the Warringah LEP 2011.