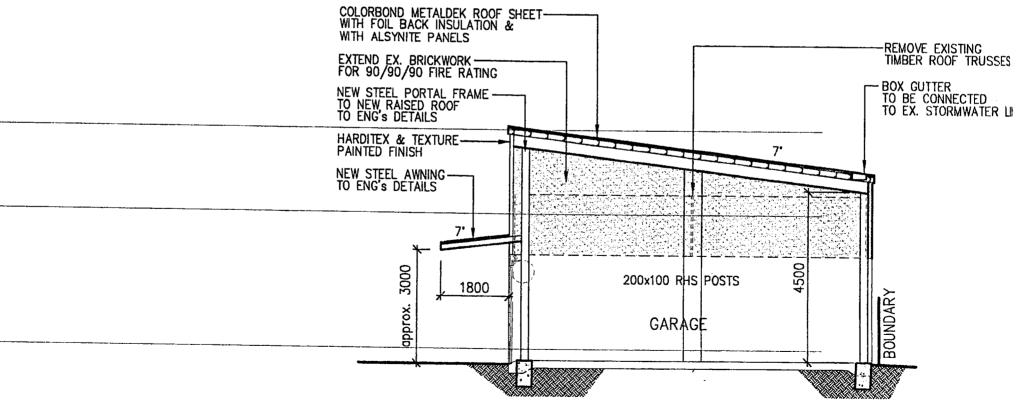

Further documentation was provided by Northern Beach Council and included in **Appendix E**. A summary is as follows:

- 13 July 1970: Land Use Consent No 70/135 issued by Warringah Shire Council for the installation of an underground tank for mineral turpentine and an associated bowser at Lot 16 DP 1521. This most likely relates to 25 Orchard Road (Lot 16 DP 1521) as the Site has never been identified as Lot 16 DP 1521. The tank was likely to be located 40m north-east of the Site, cross-gradient of the Site.
- 27 May 2004: Development application submitted for alterations to existing car repair, car dealer and hire of motor vehicle facility to reconstruct the roof over the existing workshop and vehicle wash bay. The following information was included:
  - Current site plan with the main building labelled as a showroom and rear building labelled garage with area between the buildings labelled carport.
  - The proposed site plan included the addition of two above ground hoists in the rear building and one above ground hoist in the south-east corner of the main building, a vehicle wash bay in the area labelled carport with an oil / water separator located on the rear building wall within the wash bay. The toilets were proposed to be removed from the carport and relocated in the south-west corner of the main building.
- 23 September 2004: Development consent (DA2004/0668DA) issued by Warringah Shire Council for alteration to existing car repair, car dealer and hire of motor vehicles (reconstruct roof over existing workshop and vehicle wash bay).
- 30 June 2020: email from Council indicating the factory was built in 1965, however the building approval or possible consent was not available.

#### 4.8 Summary of Site History

Based on the information reviewed, a summary of the history of the Site and surrounding area is as follows:

- The local area was initially developed for market gardening / low-density residential in the early 1900s to 1940s. The area became dominated by commercial / light industrial facilities in the 1950s and 1960s.
- Properties directly adjacent and upgradient (west and north-west) of the Site have historically operated as various commercial land uses including car /boat repairers, steel fabricators and manufacturers (including chemical, plastic and pharmaceutical).
- The existing buildings at the Site appear to have been constructed between 1956 and 1961 (based on aerial photographs). Modifications to the roof are evident in the late 2000s (2009 aerial photograph), which is consistent with the development consent for roof construction issued in 2004.
- The Site has been owned by various individuals and two companies with land uses as follows:
  - Prior to 1960: likely vacant land and low-density residential use from at least 1943 (dwelling present on 1943 and 1956 aerial photographs).
  - Early 1960s: The property was sold six times between 1956 and 1960 with the dwelling demolished and two commercial buildings constructed between 1956 and 1961.
  - 1960 to 1970: Used for clothes manufacturing (title information and business listings).
  - 1970 to 2003: Various commercial uses including concrete formwork/fibre glass manufacturer in 1978 and steel fabrication from 1982 to 1991 (based on business listings).
  - 2003 to 2019: Likely various commercial uses under one ownership. The Site was used for car maintenance as part of a car hire business (Travel Car Centre) from 2003. The date the business ceased operating at the Site is not known.
  - 2020 to present: retail / commercial tile supply business.
- The underground storage tank and bowser for mineral turpentine approved by Council in 1970 most likely relates to 25 Orchard Road (Lot 16 DP 1521) as the Site has never been identified as Lot 16 DP 1521 (the identity on the council consent). Further, Council indicated the factory on the property with tank installation approval was constructed in 1965, whereas the commercial buildings on the Site were constructed between 1956 and 1961. The tank was likely located 40m north-east of the Site, cross-gradient of the Site.