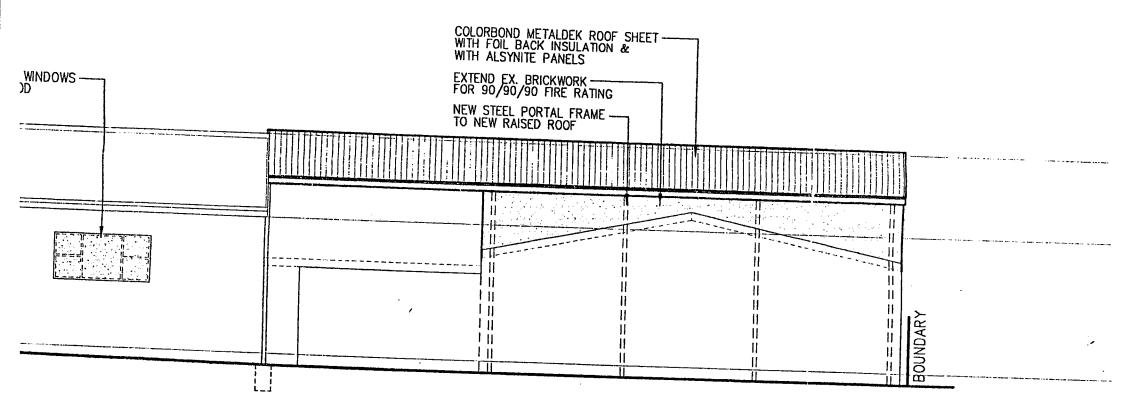

The Site is relatively flat with a slight slope to the south-east (approximately 2%).

The Site is occupied by two commercial buildings and roofed area follows:

- The main building is of brick construction with a pitched roof and is used as a tile showroom with a tile display room in the north portion and tile supplies located in the warehouse portion in the south (refer **Photographs 1** to **3** in **Appendix A**). The majority of the building is single-storey with the exception of mezzanine levels in parts of south-west (**Photograph 3**) and north portion (**Photograph 12**). The mezzanine levels are used to store equipment / supplies and are steel framed with cladded walls. A kitchen and two bathrooms are present beneath a portion of the mezzanine level in the south-west corner. The building is accessible from the back (south) via a separate roller door and pedestrian door (refer **Photographs 5** and **6**). A drain is located at the centre of the roller door (refer **Photographs 4** and **5**).
- A building in the south-west portion is single storey and is used to store tile supplies and vacant
  centre area to access the supplies (Photographs 8 and 9). A sink is present on the north wall.
  The building is of brick construction and the roof extends to the north beyond the footprint of
  the building (refer Photograph 5).
- The area between the two buildings appears to be a former vehicle car wash based on the presence of a drain and oil / water separator. The oil / water separator appears to be in good condition with no evidence of spills or leak and did not appear to be in use (refer **Photographs 6** and **7**). A drain is present in the centre of the area. The area is currently used for storing equipment / supplies and vehicle parking for the tiling business.

Further documentation was provided by Northern Beach Council and included in **Appendix E**. A summary is as follows:

- 13 July 1970: Land Use Consent No 70/135 issued by Warringah Shire Council for the installation of an underground tank for mineral turpentine and an associated bowser at Lot 16 DP 1521. This most likely relates to 25 Orchard Road (Lot 16 DP 1521) as the Site has never been identified as Lot 16 DP 1521. The tank was likely to be located 40m north-east of the Site, cross-gradient of the Site.
- 27 May 2004: Development application submitted for alterations to existing car repair, car dealer and hire of motor vehicle facility to reconstruct the roof over the existing workshop and vehicle wash bay. The following information was included:
  - Current site plan with the main building labelled as a showroom and rear building labelled garage with area between the buildings labelled carport.
  - The proposed site plan included the addition of two above ground hoists in the rear building and one above ground hoist in the south-east corner of the main building, a vehicle wash bay in the area labelled carport with an oil / water separator located on the rear building wall within the wash bay. The toilets were proposed to be removed from the carport and relocated in the south-west corner of the main building.
- 23 September 2004: Development consent (DA2004/0668DA) issued by Warringah Shire Council for alteration to existing car repair, car dealer and hire of motor vehicles (reconstruct roof over existing workshop and vehicle wash bay).
- 30 June 2020: email from Council indicating the factory was built in 1965, however the building approval or possible consent was not available.