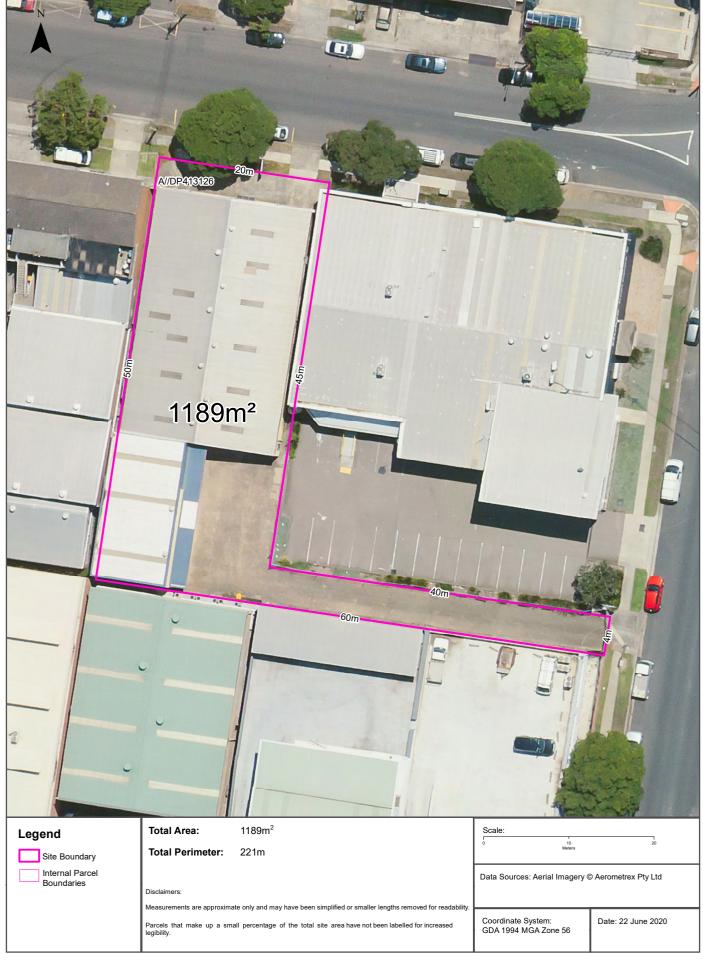

#### 1.1 Preamble

Metech Consulting Pty Ltd has been commissioned to undertake a contamination assessment of the property located at 26 Orchard Road, Brookvale, NSW (hereafter referred to as "the Site"). The Site is described as Lot 7 DP 1209974 and occupies an area of approximately 1,170m<sup>2</sup>.

The location of the Site is shown in Figure 1, with the current layout shown in Figure 2.

The Site is occupied by two warehouse buildings joined by an awning, used commercially for the sale of tile and stone. It is proposed to redevelop the Site for use as an artisan brewery, comprising modification to the buildings internally and provision of outdoor seating.

#### 2.1 Site Identification

Details of the Site are summarised below:

Table 2.1: Site Identification

| Address:               | 26 Orchard Road, Brookvale, NSW (refer <b>Figure 1</b> )         |
|------------------------|------------------------------------------------------------------|
| Title:                 | Lot 7 DP 1209974                                                 |
| Size:                  | 1,160 m <sup>2</sup>                                             |
| Local Government Area: | Northern Beaches Council                                         |
| Zoning:                | IN1 General Industrial Warringah Local Environmental Plan (2011) |
| Current Land Use:      | Commercial / Industrial                                          |
| Proposed Land Uses:    | Micro-brewery                                                    |