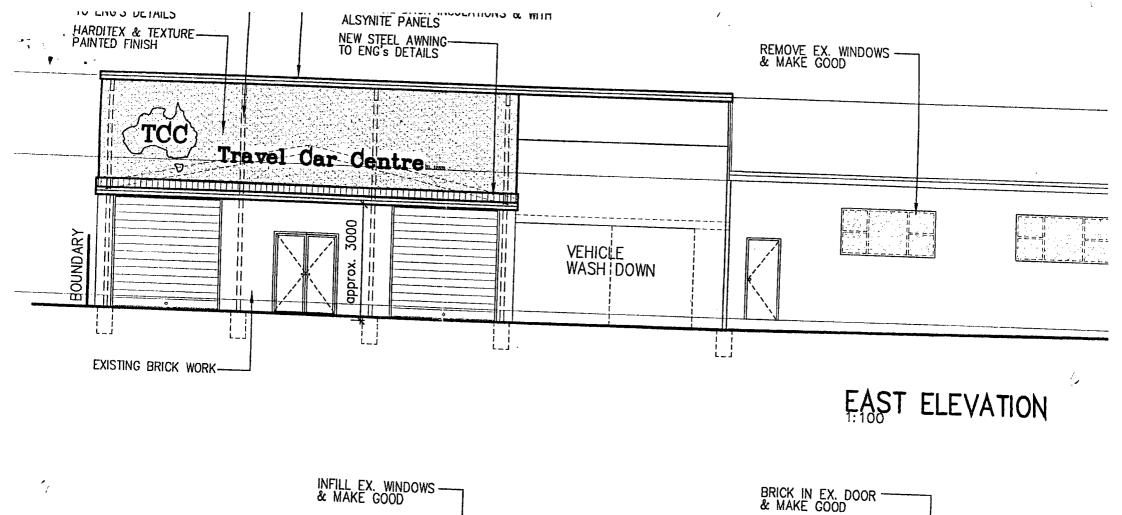

Further documentation was provided by Northern Beach Council and included in **Appendix E**. A summary is as follows:

- 13 July 1970: Land Use Consent No 70/135 issued by Warringah Shire Council for the installation of an underground tank for mineral turpentine and an associated bowser at Lot 16 DP 1521. This most likely relates to 25 Orchard Road (Lot 16 DP 1521) as the Site has never been identified as Lot 16 DP 1521. The tank was likely to be located 40m north-east of the Site, cross-gradient of the Site.
- 27 May 2004: Development application submitted for alterations to existing car repair, car dealer and hire of motor vehicle facility to reconstruct the roof over the existing workshop and vehicle wash bay. The following information was included:
  - Current site plan with the main building labelled as a showroom and rear building labelled garage with area between the buildings labelled carport.
  - The proposed site plan included the addition of two above ground hoists in the rear building and one above ground hoist in the south-east corner of the main building, a vehicle wash bay in the area labelled carport with an oil / water separator located on the rear building wall within the wash bay. The toilets were proposed to be removed from the carport and relocated in the south-west corner of the main building.
- 23 September 2004: Development consent (DA2004/0668DA) issued by Warringah Shire Council for alteration to existing car repair, car dealer and hire of motor vehicles (reconstruct roof over existing workshop and vehicle wash bay).
- 30 June 2020: email from Council indicating the factory was built in 1965, however the building approval or possible consent was not available.

#### 4.8 Summary of Site History

Based on the information reviewed, a summary of the history of the Site and surrounding area is as follows:

- The local area was initially developed for market gardening / low-density residential in the early 1900s to 1940s. The area became dominated by commercial / light industrial facilities in the 1950s and 1960s.
- Properties directly adjacent and upgradient (west and north-west) of the Site have historically operated as various commercial land uses including car /boat repairers, steel fabricators and manufacturers (including chemical, plastic and pharmaceutical).
- The existing buildings at the Site appear to have been constructed between 1956 and 1961 (based on aerial photographs). Modifications to the roof are evident in the late 2000s (2009 aerial photograph), which is consistent with the development consent for roof construction issued in 2004.
- The Site has been owned by various individuals and two companies with land uses as follows:
  - Prior to 1960: likely vacant land and low-density residential use from at least 1943 (dwelling present on 1943 and 1956 aerial photographs).
  - Early 1960s: The property was sold six times between 1956 and 1960 with the dwelling demolished and two commercial buildings constructed between 1956 and 1961.
  - 1960 to 1970: Used for clothes manufacturing (title information and business listings).
  - 1970 to 2003: Various commercial uses including concrete formwork/fibre glass manufacturer in 1978 and steel fabrication from 1982 to 1991 (based on business listings).
  - 2003 to 2019: Likely various commercial uses under one ownership. The Site was used for car maintenance as part of a car hire business (Travel Car Centre) from 2003. The date the business ceased operating at the Site is not known.
  - 2020 to present: retail / commercial tile supply business.
- The underground storage tank and bowser for mineral turpentine approved by Council in 1970 most likely relates to 25 Orchard Road (Lot 16 DP 1521) as the Site has never been identified as Lot 16 DP 1521 (the identity on the council consent). Further, Council indicated the factory on the property with tank installation approval was constructed in 1965, whereas the commercial buildings on the Site were constructed between 1956 and 1961. The tank was likely located 40m north-east of the Site, cross-gradient of the Site.