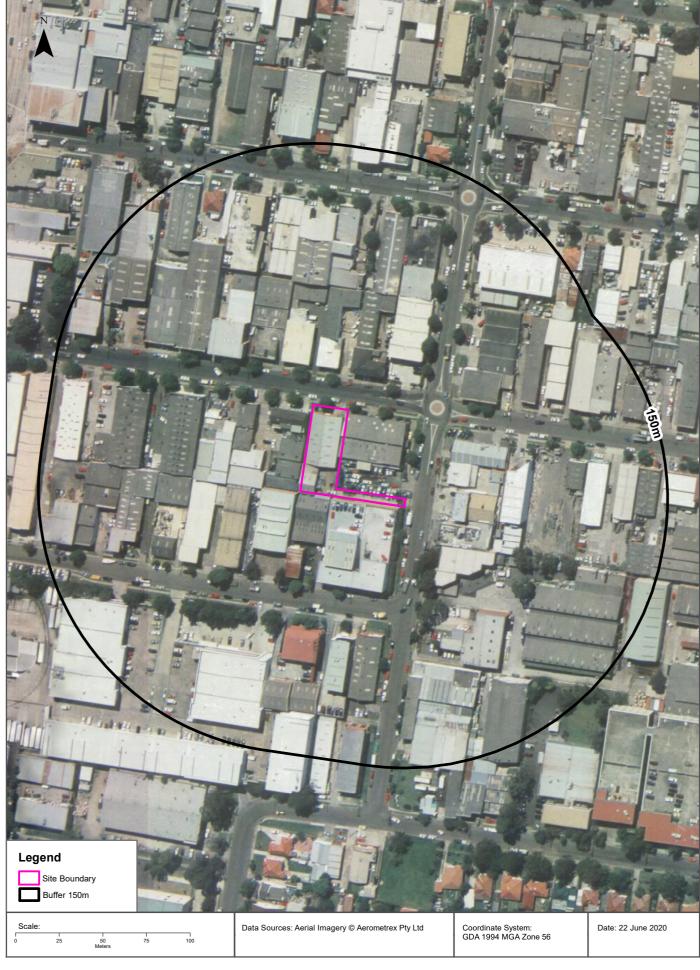

The location of the Site is shown in Figure 1, with the current layout shown in Figure 2.

The Site is occupied by two warehouse buildings joined by an awning, used commercially for the sale of tile and stone. It is proposed to redevelop the Site for use as an artisan brewery, comprising modification to the buildings internally and provision of outdoor seating.

The layout of the Site is presented in Figure 2 and photographs are provided in Appendix A.

The main area of the Site is a rectangular-shaped parcel of land orients north to south. A concrete driveway that is accessed from Mitchell Road orients west to east along the south boundary and forms part of the Site.