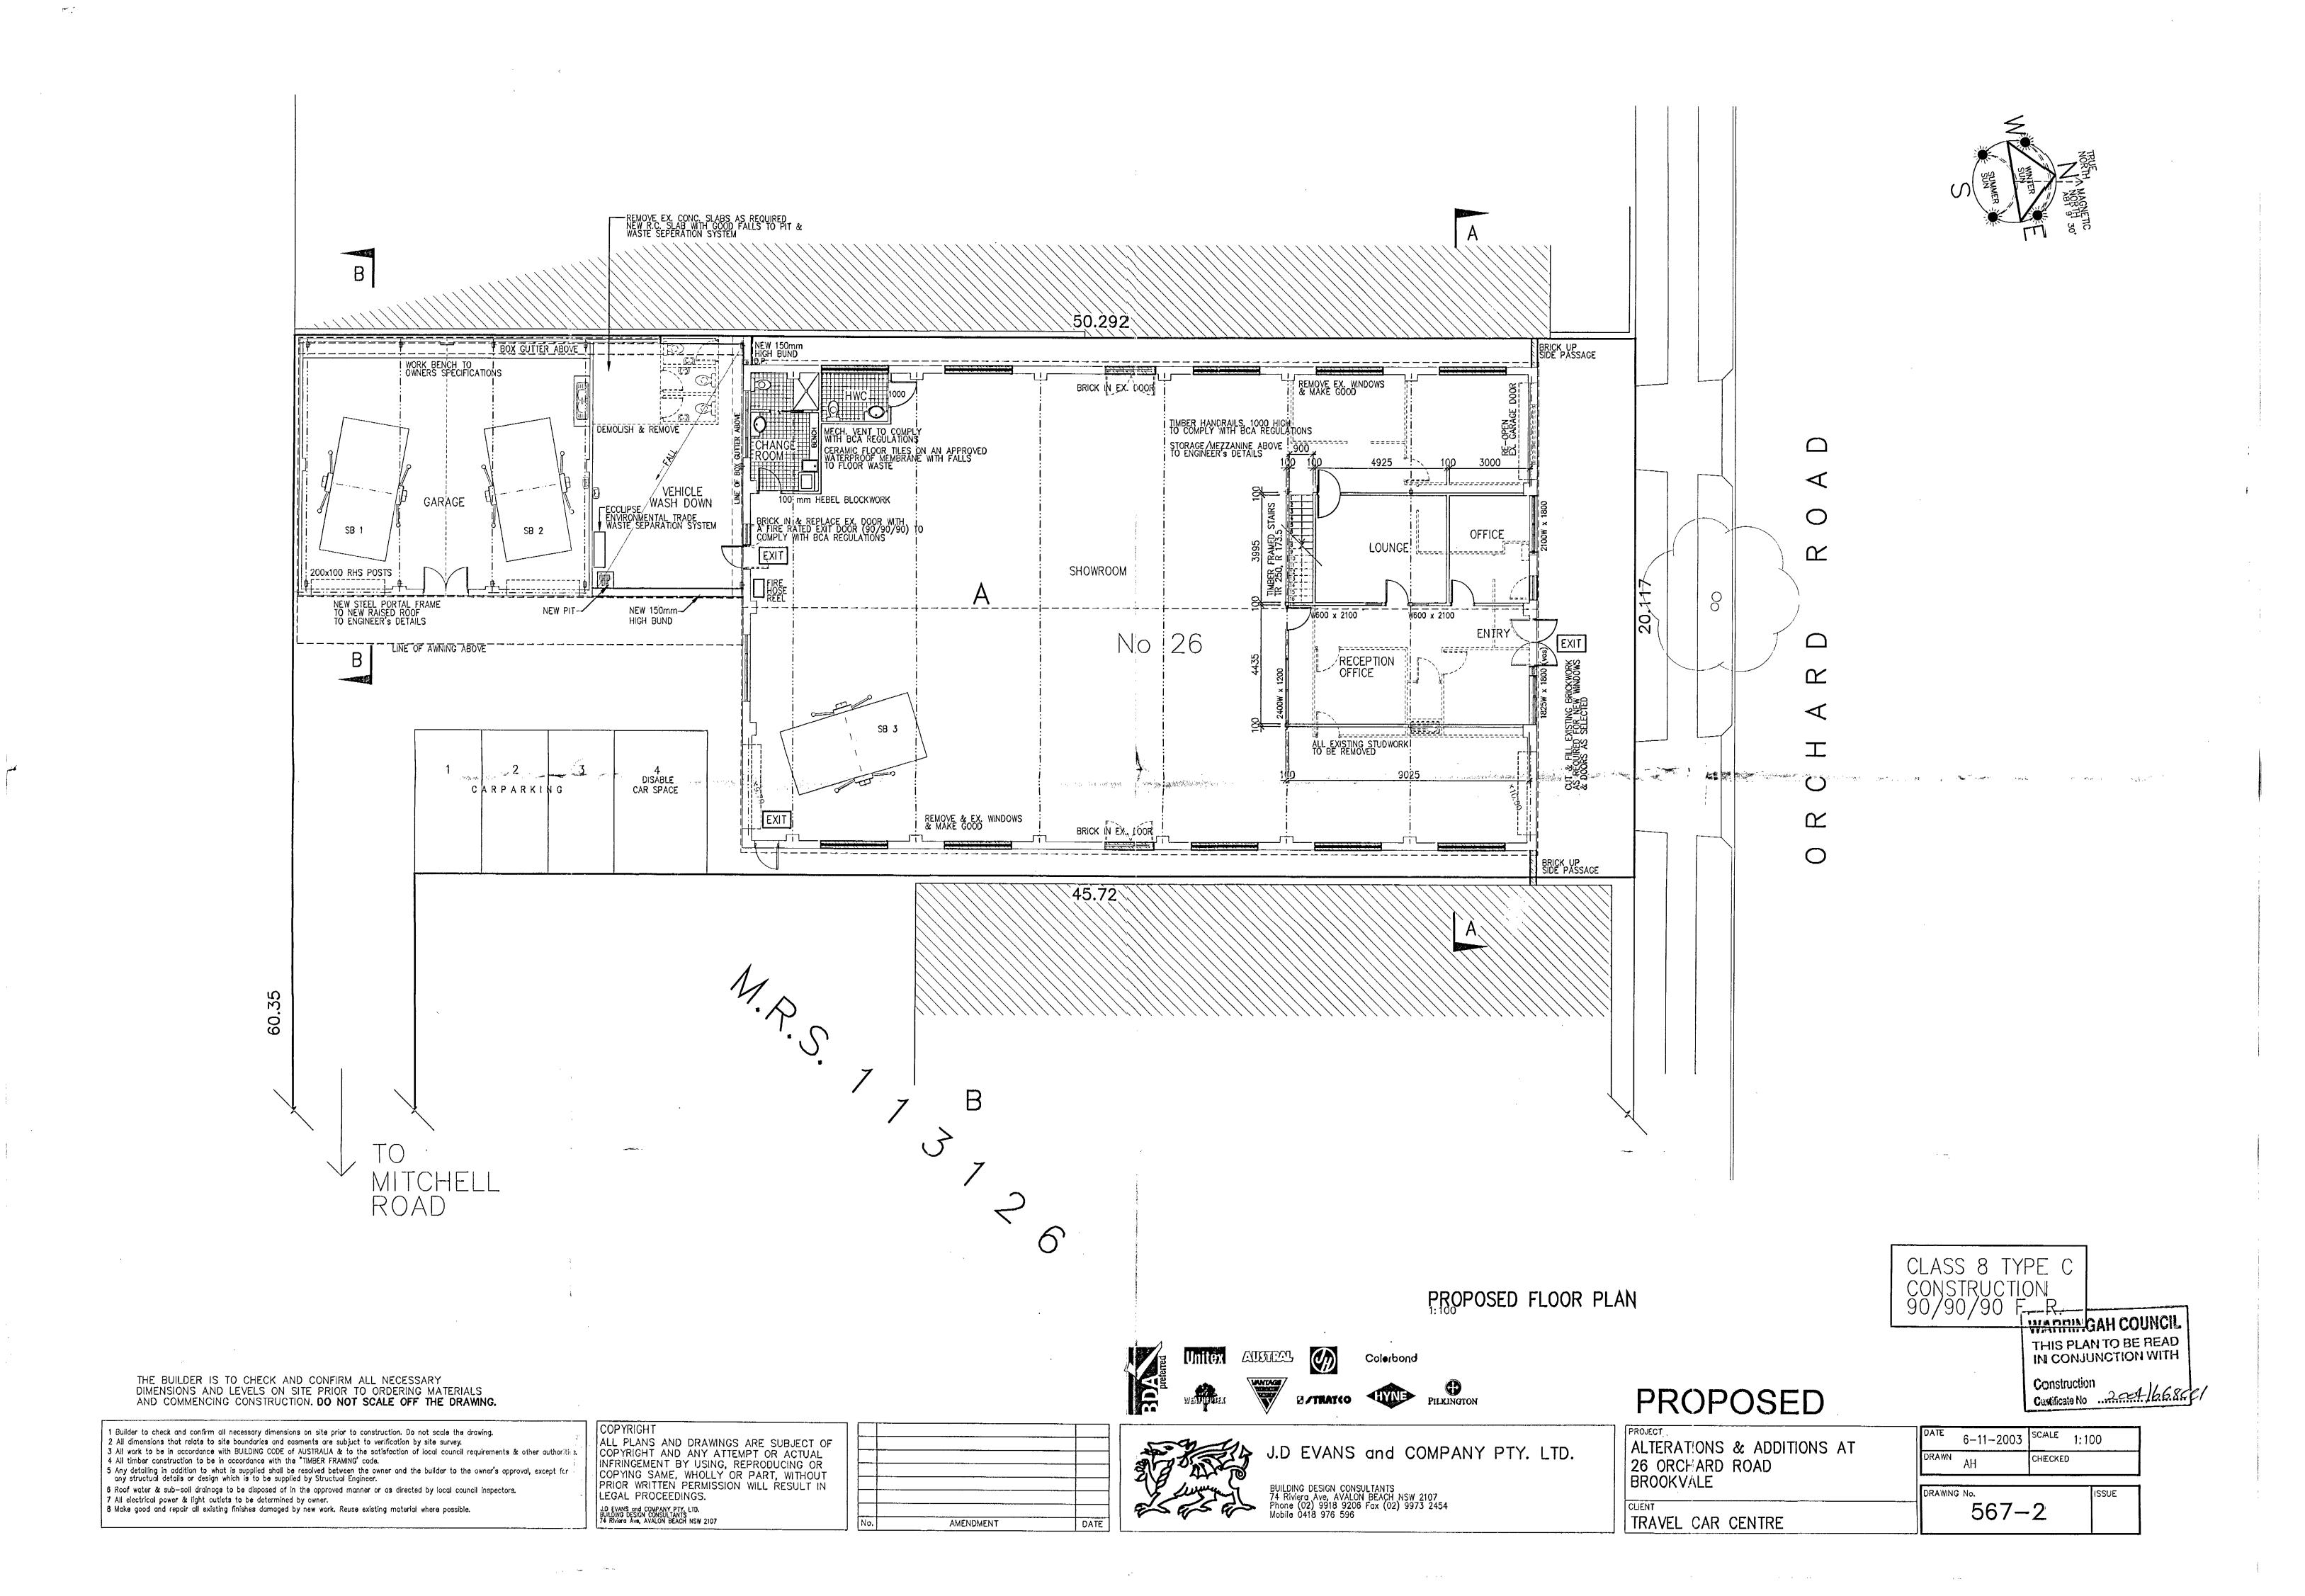

The location of the Site is shown in Figure 1, with the current layout shown in Figure 2.

The Site is occupied by two warehouse buildings joined by an awning, used commercially for the sale of tile and stone. It is proposed to redevelop the Site for use as an artisan brewery, comprising modification to the buildings internally and provision of outdoor seating.

The layout of the Site is presented in Figure 2 and photographs are provided in Appendix A.

The main area of the Site is a rectangular-shaped parcel of land orients north to south. A concrete driveway that is accessed from Mitchell Road orients west to east along the south boundary and forms part of the Site.

The Site is relatively flat with a slight slope to the south-east (approximately 2%).

The Site is occupied by two commercial buildings and roofed area follows:

- The main building is of brick construction with a pitched roof and is used as a tile showroom with a tile display room in the north portion and tile supplies located in the warehouse portion in the south (refer **Photographs 1** to **3** in **Appendix A**). The majority of the building is single-storey with the exception of mezzanine levels in parts of south-west (**Photograph 3**) and north portion (**Photograph 12**). The mezzanine levels are used to store equipment / supplies and are steel framed with cladded walls. A kitchen and two bathrooms are present beneath a portion of the mezzanine level in the south-west corner. The building is accessible from the back (south) via a separate roller door and pedestrian door (refer **Photographs 5** and **6**). A drain is located at the centre of the roller door (refer **Photographs 4** and **5**).
- A building in the south-west portion is single storey and is used to store tile supplies and vacant
  centre area to access the supplies (Photographs 8 and 9). A sink is present on the north wall.
  The building is of brick construction and the roof extends to the north beyond the footprint of
  the building (refer Photograph 5).
- The area between the two buildings appears to be a former vehicle car wash based on the presence of a drain and oil / water separator. The oil / water separator appears to be in good condition with no evidence of spills or leak and did not appear to be in use (refer **Photographs 6** and **7**). A drain is present in the centre of the area. The area is currently used for storing equipment / supplies and vehicle parking for the tiling business.

The Site is covered in hardstand concrete across the majority of the Site. The concrete appears to be in good condition with no cracks or evidence of leaks or spills on the surface (where accessible to inspect) (**Photographs 1** to **6**, **8** and **9**). Some cuts in the concrete were noted along the front of the former vehicle car wash and along adjacent to the south wall of the main building.

The Site is secured by a chain wire gate from Mitchell Road with a chain wire fence running along the north driveway and east boundaries (**Photographs 10** and **13**). The brick wall of the building from the adjacent properties secures the south and west boundaries with a low retaining wall along the southern boundary. The area fronting Orchard St is not fenced however main building walls extend across the front of the lot with a gate and path running along the west boundary.