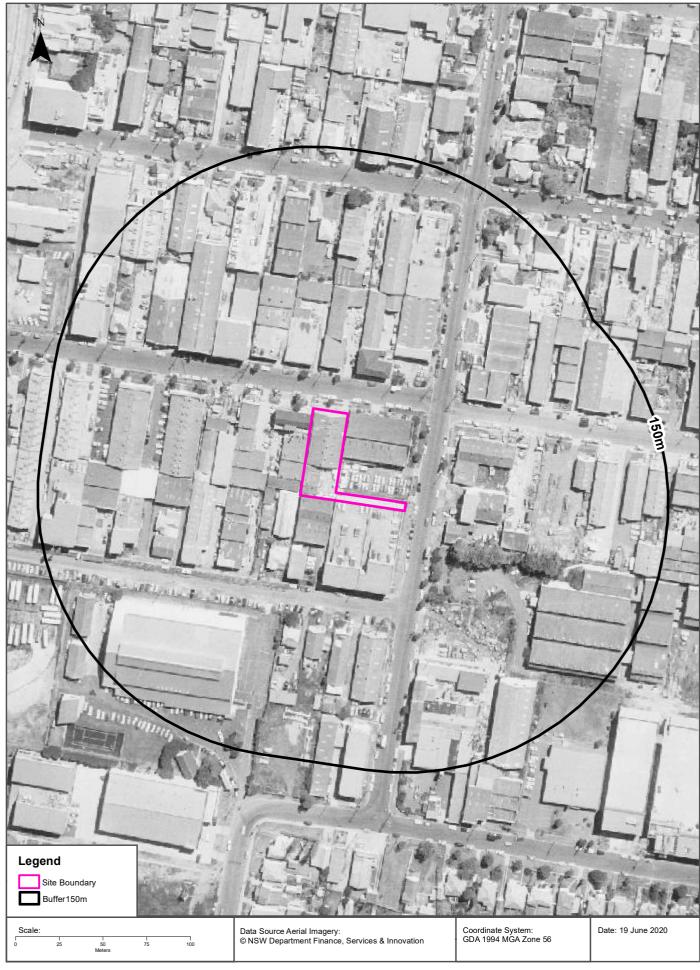

The location of the Site is shown in Figure 1, with the current layout shown in Figure 2.

The Site is occupied by two warehouse buildings joined by an awning, used commercially for the sale of tile and stone. It is proposed to redevelop the Site for use as an artisan brewery, comprising modification to the buildings internally and provision of outdoor seating.

The layout of the Site is presented in Figure 2 and photographs are provided in Appendix A.

The main area of the Site is a rectangular-shaped parcel of land orients north to south. A concrete driveway that is accessed from Mitchell Road orients west to east along the south boundary and forms part of the Site.