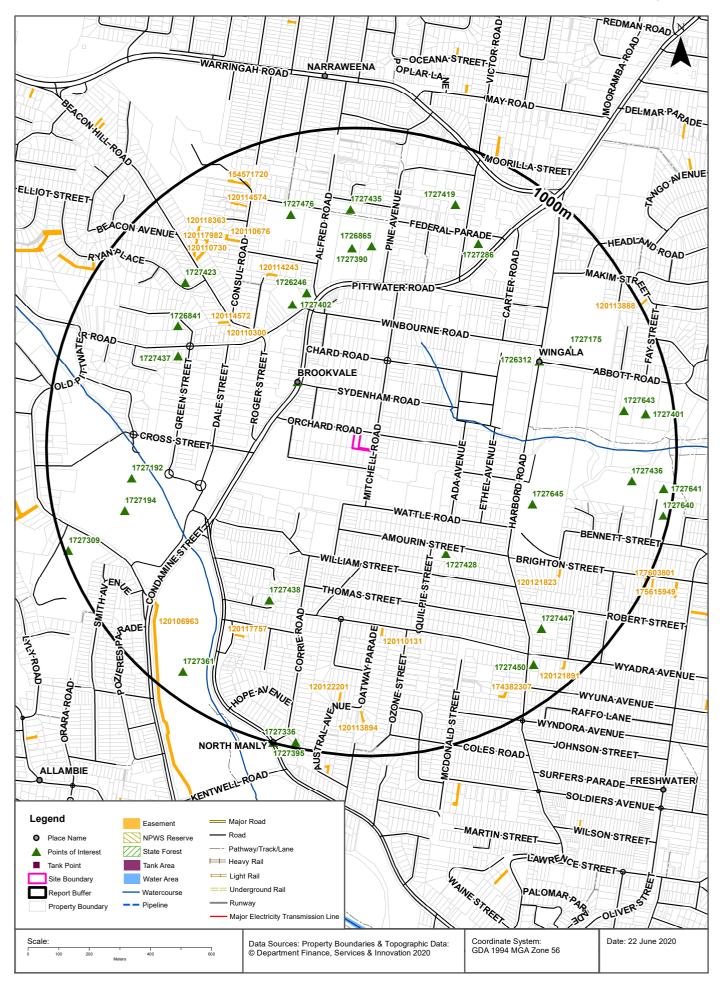

Results of the database reviews were as follows:

- Nine properties within a 1km radius of the Site have been notified as contaminated sites as follows:
  - Four service stations located approximately 450m or greater to the north, north-east and west in Brookvale and Freshwater, EPA management class of 'Regulation under the CLM Act not required' for each.
  - Brookvale Bus Depot located 139m west of the Site, EPA management class of 'Regulation under the CLM Act not required'.
  - Warringah Mall located 354m west of the Site, EPA management class of 'Regulation under the CLM Act not required'.
  - John Fisher park as a landfill, located 509m east of the Site, EPA management class of 'Regulation under the CLM Act not required'.
  - Harrison Manufacturing, located 764m west of the Site, EPA management class of 'Regulation under the CLM Act not required'.
  - Littles Dry Cleaners, located 976m west of the Site, EPA management class of 'Regulation under the CLM Act not required'.

Table 4.7: Licensed Activities in Surrounding Area

| Premise                                         | Distance & Direction | Licensed Activity                      | Organisation                         | Licence No. |
|-------------------------------------------------|----------------------|----------------------------------------|--------------------------------------|-------------|
| 75 Old Pittwater Road,<br>Brookvale             | 764m W               | Petroleum products and fuel production | Harrison Manufacturing<br>Co Pty Ltd | 139         |
| Unit 3, 100 Old<br>Pittwater Road,<br>Brookvale | 925m W               | Resource recovery and waste storage    | Cozens Paper Recycling<br>Pty Ltd    | 20681       |

Table 4.8: De-Licensed Activities Still Regulated in Surrounding Area

| Premise                                                       | Distance & Direction | Licensed Activity                                             | Organisation                            | Licence No. |
|---------------------------------------------------------------|----------------------|---------------------------------------------------------------|-----------------------------------------|-------------|
| 630-636 Pittwater<br>Road, Brookvale<br>(Brookvale Bus Depot) | 139m W               | Hazardous, industrial or Group A waste generation and storage | State Transit Authority of NSW          | 7443        |
| 44 Orchard Road<br>(Colormaker Industries<br>Australia)       | 147m E               | Hazardous, industrial or Group A waste generation and storage | Hannaz Zev Holdings Pty<br>Ltd          | 6810        |
| 46 Orchard Rd<br>(Hanson Construction<br>Materials)           | 175m E               | Concrete works                                                | Hanson Construction<br>Material Pty Ltd | 1339        |
| 2-10 Ada St, Brookvale<br>(Boral Concrete)                    | 254m SE              | Concrete works                                                | Boral Resources (NSW)<br>Pty Ltd        | 1233        |
| 18 William St,<br>Brookvale<br>(Brookvale Concrete)           | 296m SW              | Concrete works                                                | Holcim (Australia) Pty<br>Ltd           | 1085        |
| 192 Harbord Rd,<br>Brookvale<br>(Hymix Australia)             | 430m E               | Concrete works                                                | Hymix Australia Pty Ltd                 | 1251        |

Table 4.9: Formerly Licensed Activities in Surrounding Area

| Premise                      | Distance & Direction | Licensed Activity                                              | Organisation                               | Licence No. |
|------------------------------|----------------------|----------------------------------------------------------------|--------------------------------------------|-------------|
| 10 Powell Road,<br>Brookvale | 20m SW               | Toxic substances production                                    | Urethane Coatings Pty<br>Ltd               | 13402       |
| Waterways                    | 285m                 | Application of herbicides in waterways throughout NSW          | Luhrmann Environment<br>Management Pty Ltd | 4653        |
| Waterways                    | 285m                 | Application of herbicides in waterways throughout NSW          | Robert Orchard                             | 4838        |
| Waterways                    | 285m                 | Application of<br>herbicides in<br>waterways throughout<br>NSW | Sydney Weed & Pest<br>Management Pty Ltd   | 6630        |
| Federal Parade,<br>Brookvale | 869m NW              | Ceramics production                                            | The Austral Brick Co Pty<br>Ltd            | 2077        |