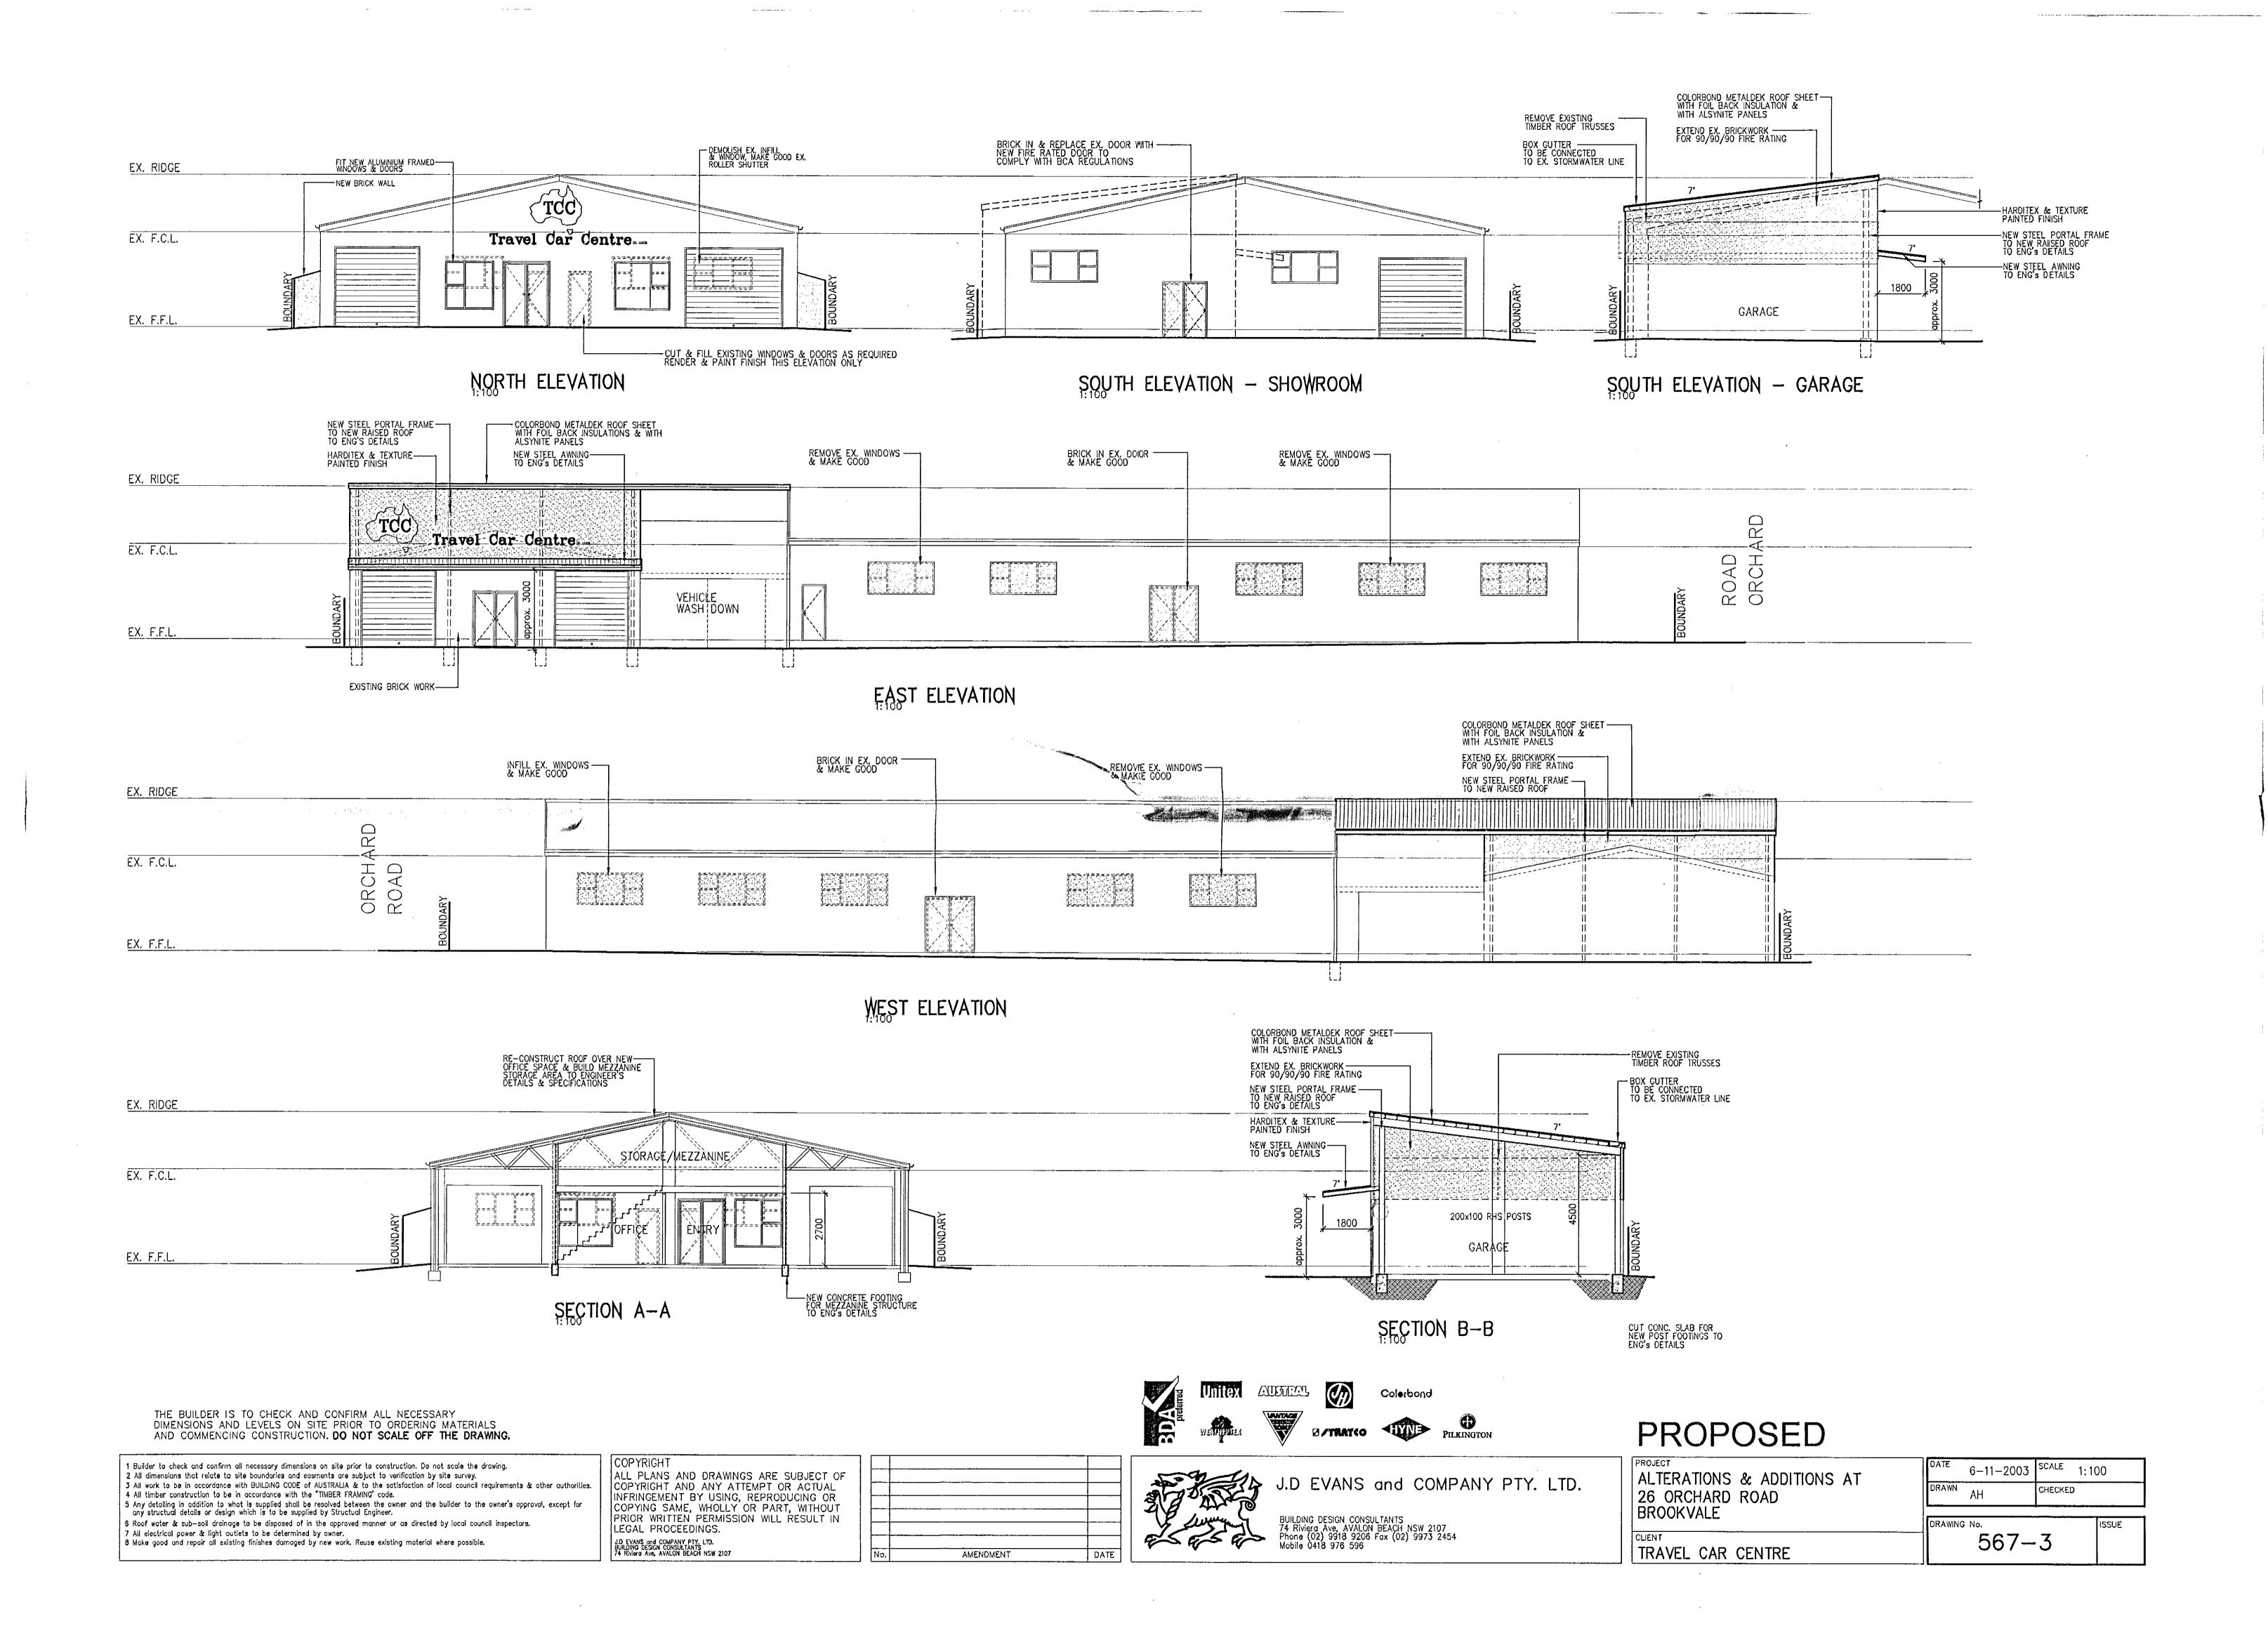

The location of the Site is shown in Figure 1, with the current layout shown in Figure 2.

The Site is occupied by two warehouse buildings joined by an awning, used commercially for the sale of tile and stone. It is proposed to redevelop the Site for use as an artisan brewery, comprising modification to the buildings internally and provision of outdoor seating.

The layout of the Site is presented in Figure 2 and photographs are provided in Appendix A.

The main area of the Site is a rectangular-shaped parcel of land orients north to south. A concrete driveway that is accessed from Mitchell Road orients west to east along the south boundary and forms part of the Site.

The Site is relatively flat with a slight slope to the south-east (approximately 2%).

The Site is occupied by two commercial buildings and roofed area follows:

- The main building is of brick construction with a pitched roof and is used as a tile showroom with a tile display room in the north portion and tile supplies located in the warehouse portion in the south (refer **Photographs 1** to **3** in **Appendix A**). The majority of the building is single-storey with the exception of mezzanine levels in parts of south-west (**Photograph 3**) and north portion (**Photograph 12**). The mezzanine levels are used to store equipment / supplies and are steel framed with cladded walls. A kitchen and two bathrooms are present beneath a portion of the mezzanine level in the south-west corner. The building is accessible from the back (south) via a separate roller door and pedestrian door (refer **Photographs 5** and **6**). A drain is located at the centre of the roller door (refer **Photographs 4** and **5**).
- A building in the south-west portion is single storey and is used to store tile supplies and vacant
  centre area to access the supplies (Photographs 8 and 9). A sink is present on the north wall.
  The building is of brick construction and the roof extends to the north beyond the footprint of
  the building (refer Photograph 5).
- The area between the two buildings appears to be a former vehicle car wash based on the presence of a drain and oil / water separator. The oil / water separator appears to be in good condition with no evidence of spills or leak and did not appear to be in use (refer **Photographs 6** and **7**). A drain is present in the centre of the area. The area is currently used for storing equipment / supplies and vehicle parking for the tiling business.