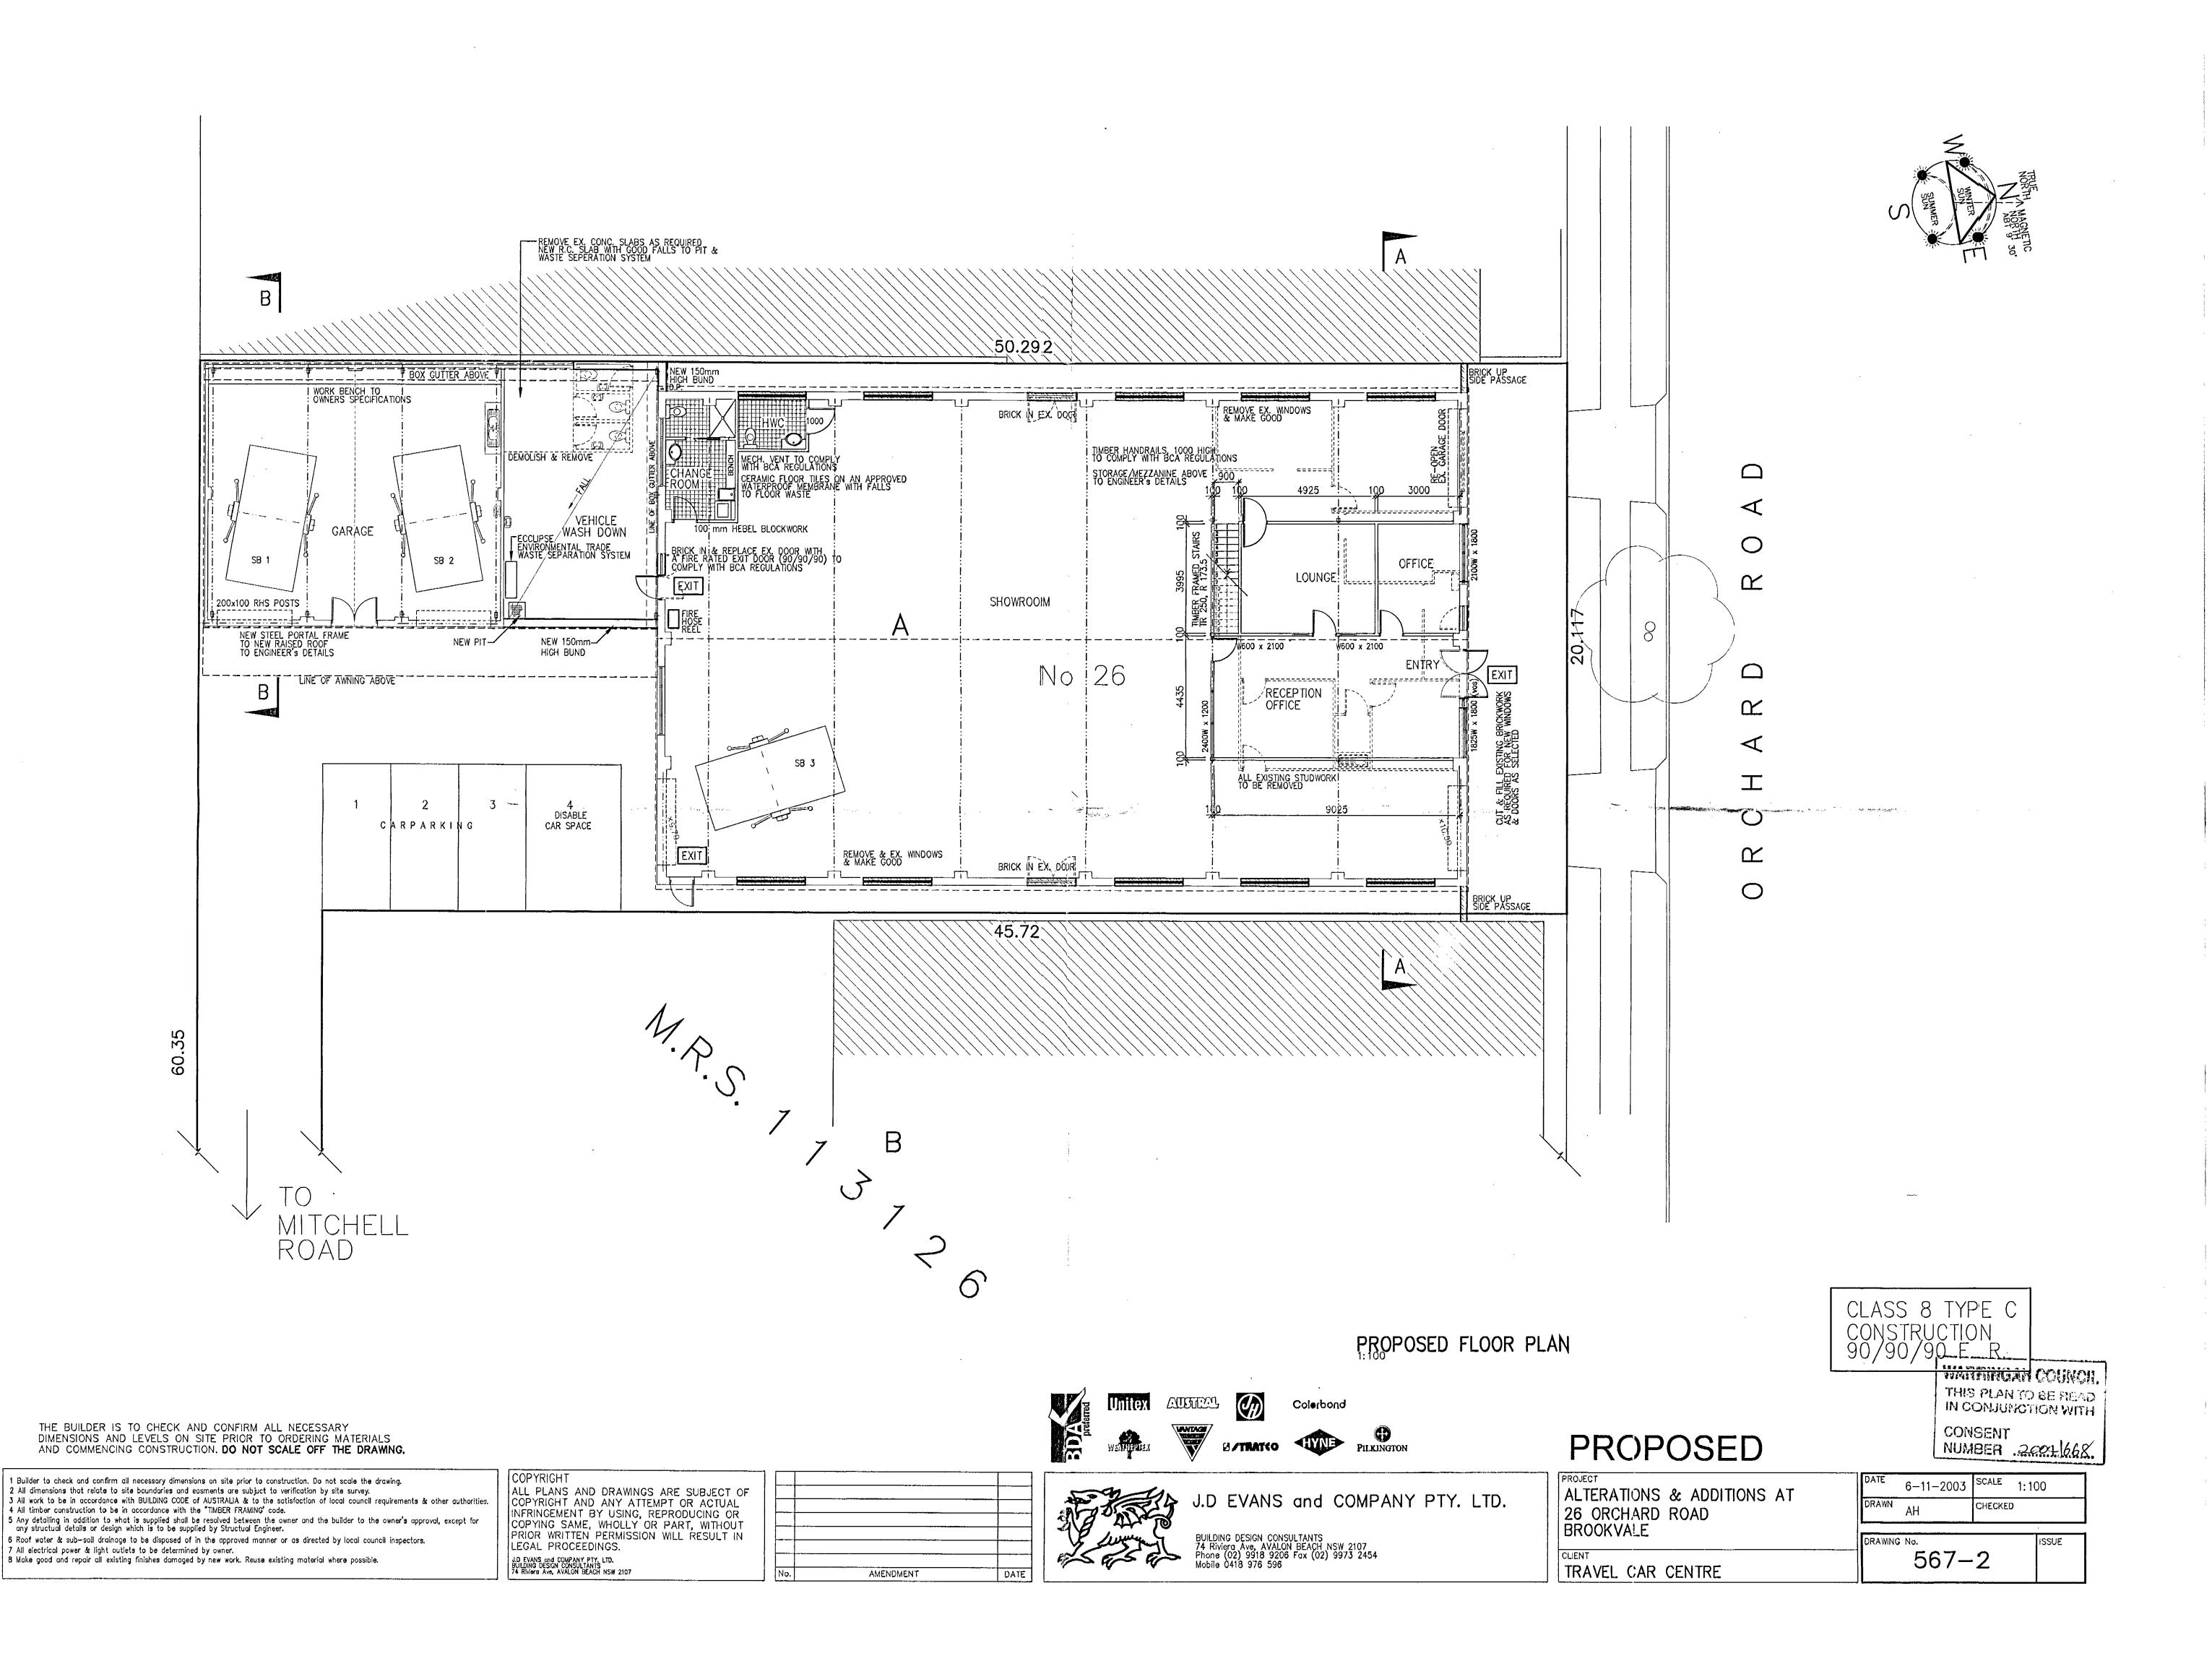

The location of the Site is shown in Figure 1, with the current layout shown in Figure 2.

The Site is occupied by two warehouse buildings joined by an awning, used commercially for the sale of tile and stone. It is proposed to redevelop the Site for use as an artisan brewery, comprising modification to the buildings internally and provision of outdoor seating.

The layout of the Site is presented in Figure 2 and photographs are provided in Appendix A.

The main area of the Site is a rectangular-shaped parcel of land orients north to south. A concrete driveway that is accessed from Mitchell Road orients west to east along the south boundary and forms part of the Site.

The Site is relatively flat with a slight slope to the south-east (approximately 2%).

The Site is occupied by two commercial buildings and roofed area follows:

- The main building is of brick construction with a pitched roof and is used as a tile showroom with a tile display room in the north portion and tile supplies located in the warehouse portion in the south (refer **Photographs 1** to **3** in **Appendix A**). The majority of the building is single-storey with the exception of mezzanine levels in parts of south-west (**Photograph 3**) and north portion (**Photograph 12**). The mezzanine levels are used to store equipment / supplies and are steel framed with cladded walls. A kitchen and two bathrooms are present beneath a portion of the mezzanine level in the south-west corner. The building is accessible from the back (south) via a separate roller door and pedestrian door (refer **Photographs 5** and **6**). A drain is located at the centre of the roller door (refer **Photographs 4** and **5**).
- A building in the south-west portion is single storey and is used to store tile supplies and vacant
  centre area to access the supplies (Photographs 8 and 9). A sink is present on the north wall.
  The building is of brick construction and the roof extends to the north beyond the footprint of
  the building (refer Photograph 5).
- The area between the two buildings appears to be a former vehicle car wash based on the presence of a drain and oil / water separator. The oil / water separator appears to be in good condition with no evidence of spills or leak and did not appear to be in use (refer **Photographs 6** and **7**). A drain is present in the centre of the area. The area is currently used for storing equipment / supplies and vehicle parking for the tiling business.

The Site is secured by a chain wire gate from Mitchell Road with a chain wire fence running along the north driveway and east boundaries (**Photographs 10** and **13**). The brick wall of the building from the adjacent properties secures the south and west boundaries with a low retaining wall along the southern boundary. The area fronting Orchard St is not fenced however main building walls extend across the front of the lot with a gate and path running along the west boundary.