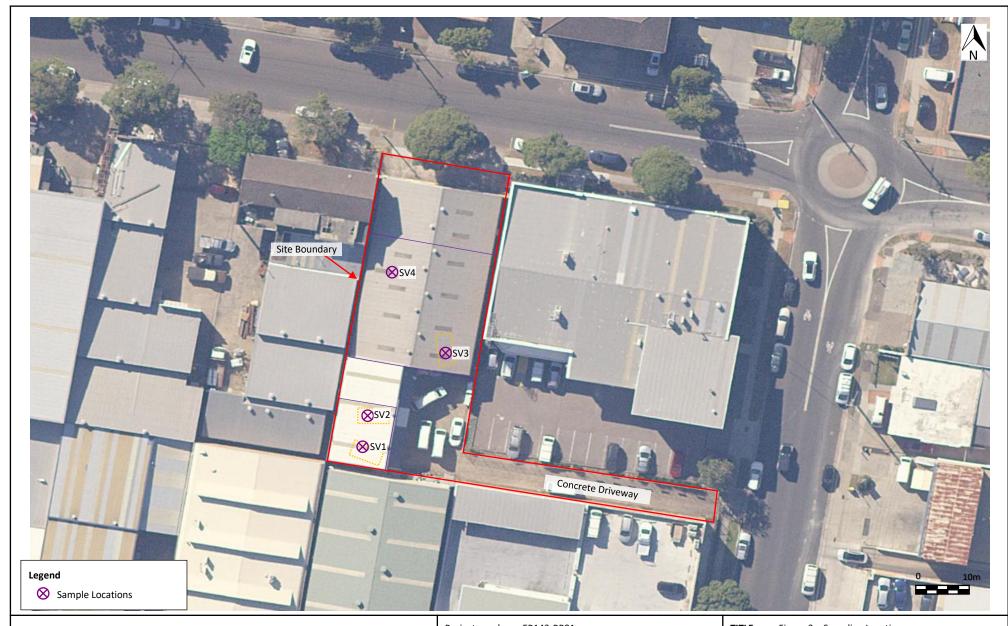

#### 6.4 Define the Boundaries of the Study

The boundaries of the study are limited to the extent of the Site (refer **Figure 2**). Sampling locations were located within each of the two site structures. The vertical extent of the study boundaries is limited to the depth of the soil vapour installations beneath the concrete slab (ie. ground surface).