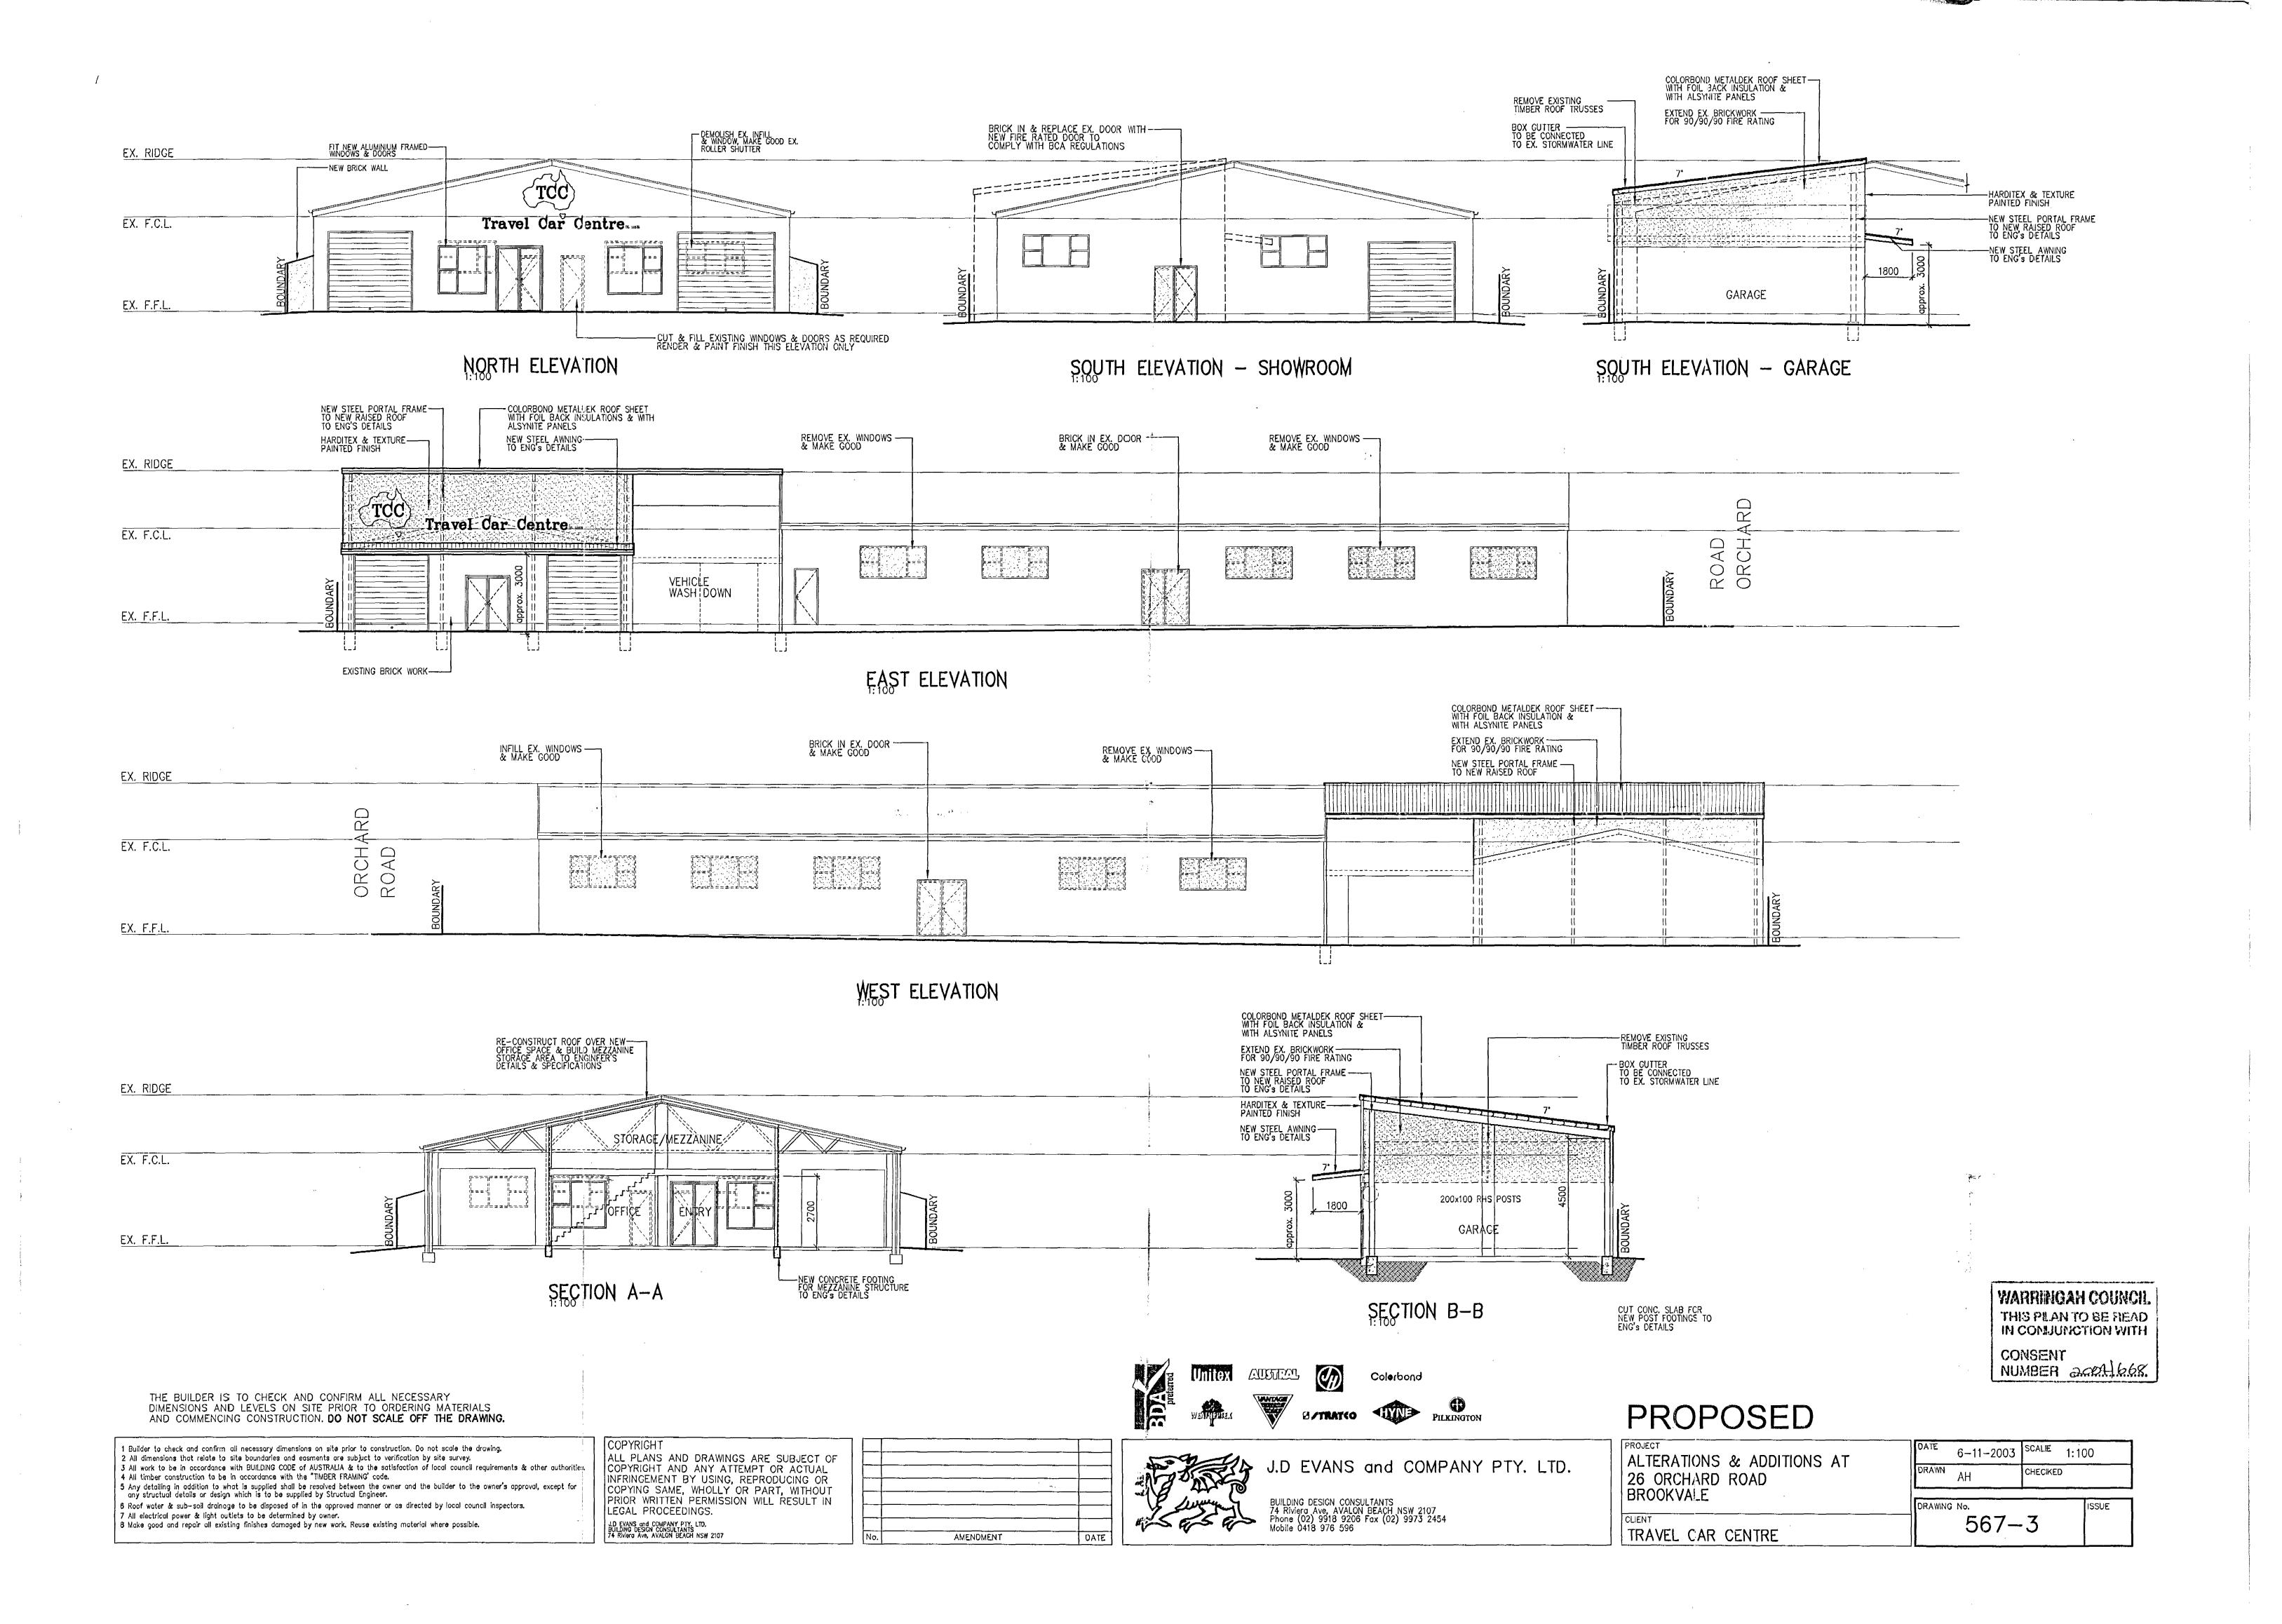

The location of the Site is shown in Figure 1, with the current layout shown in Figure 2.

The Site is occupied by two warehouse buildings joined by an awning, used commercially for the sale of tile and stone. It is proposed to redevelop the Site for use as an artisan brewery, comprising modification to the buildings internally and provision of outdoor seating.

The layout of the Site is presented in Figure 2 and photographs are provided in Appendix A.

The main area of the Site is a rectangular-shaped parcel of land orients north to south. A concrete driveway that is accessed from Mitchell Road orients west to east along the south boundary and forms part of the Site.

The Site is relatively flat with a slight slope to the south-east (approximately 2%).

The Site is occupied by two commercial buildings and roofed area follows:

- The main building is of brick construction with a pitched roof and is used as a tile showroom with a tile display room in the north portion and tile supplies located in the warehouse portion in the south (refer **Photographs 1** to **3** in **Appendix A**). The majority of the building is single-storey with the exception of mezzanine levels in parts of south-west (**Photograph 3**) and north portion (**Photograph 12**). The mezzanine levels are used to store equipment / supplies and are steel framed with cladded walls. A kitchen and two bathrooms are present beneath a portion of the mezzanine level in the south-west corner. The building is accessible from the back (south) via a separate roller door and pedestrian door (refer **Photographs 5** and **6**). A drain is located at the centre of the roller door (refer **Photographs 4** and **5**).
- A building in the south-west portion is single storey and is used to store tile supplies and vacant
  centre area to access the supplies (Photographs 8 and 9). A sink is present on the north wall.
  The building is of brick construction and the roof extends to the north beyond the footprint of
  the building (refer Photograph 5).
- The area between the two buildings appears to be a former vehicle car wash based on the presence of a drain and oil / water separator. The oil / water separator appears to be in good condition with no evidence of spills or leak and did not appear to be in use (refer **Photographs 6** and **7**). A drain is present in the centre of the area. The area is currently used for storing equipment / supplies and vehicle parking for the tiling business.