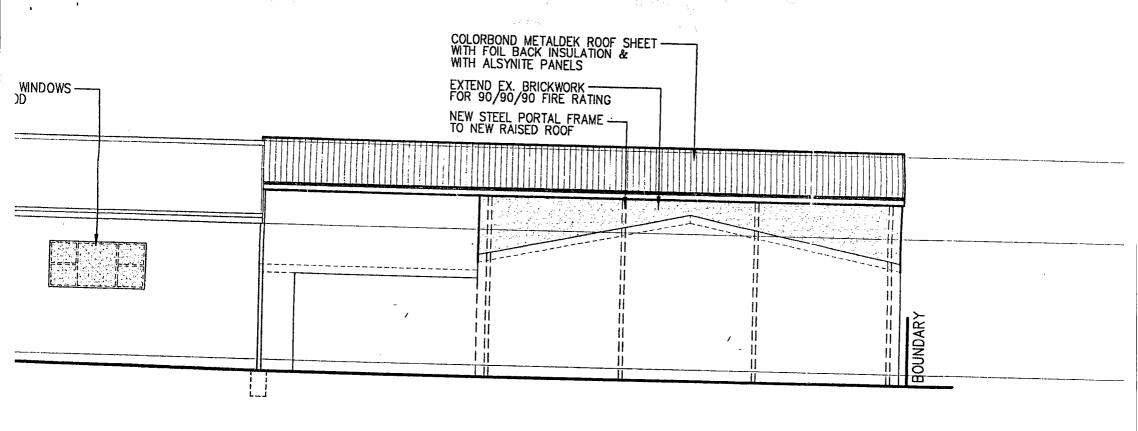

The location of the Site is shown in Figure 1, with the current layout shown in Figure 2.

The Site is occupied by two warehouse buildings joined by an awning, used commercially for the sale of tile and stone. It is proposed to redevelop the Site for use as an artisan brewery, comprising modification to the buildings internally and provision of outdoor seating.

The Site is relatively flat with a slight slope to the south-east (approximately 2%).

The Site is occupied by two commercial buildings and roofed area follows:

- The main building is of brick construction with a pitched roof and is used as a tile showroom with a tile display room in the north portion and tile supplies located in the warehouse portion in the south (refer **Photographs 1** to **3** in **Appendix A**). The majority of the building is single-storey with the exception of mezzanine levels in parts of south-west (**Photograph 3**) and north portion (**Photograph 12**). The mezzanine levels are used to store equipment / supplies and are steel framed with cladded walls. A kitchen and two bathrooms are present beneath a portion of the mezzanine level in the south-west corner. The building is accessible from the back (south) via a separate roller door and pedestrian door (refer **Photographs 5** and **6**). A drain is located at the centre of the roller door (refer **Photographs 4** and **5**).
- A building in the south-west portion is single storey and is used to store tile supplies and vacant
  centre area to access the supplies (Photographs 8 and 9). A sink is present on the north wall.
  The building is of brick construction and the roof extends to the north beyond the footprint of
  the building (refer Photograph 5).
- The area between the two buildings appears to be a former vehicle car wash based on the presence of a drain and oil / water separator. The oil / water separator appears to be in good condition with no evidence of spills or leak and did not appear to be in use (refer **Photographs 6** and **7**). A drain is present in the centre of the area. The area is currently used for storing equipment / supplies and vehicle parking for the tiling business.