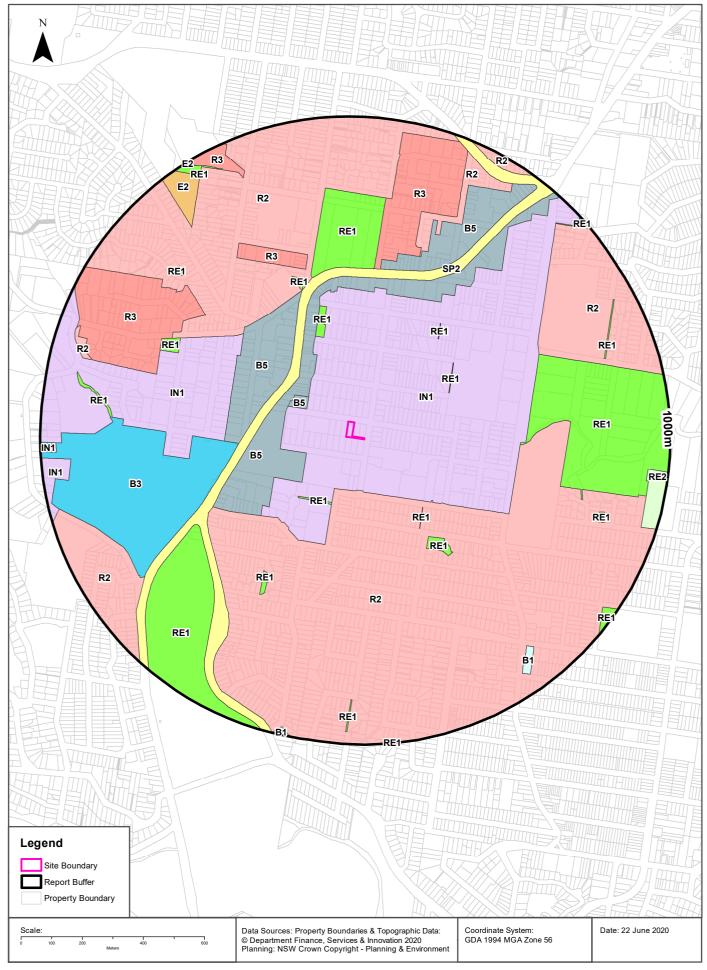

#### 2.1 Site Identification

Details of the Site are summarised below:

Table 2.1: Site Identification

| Address:               | 26 Orchard Road, Brookvale, NSW (refer <b>Figure 1</b> )         |
|------------------------|------------------------------------------------------------------|
| Title:                 | Lot 7 DP 1209974                                                 |
| Size:                  | 1,160 m <sup>2</sup>                                             |
| Local Government Area: | Northern Beaches Council                                         |
| Zoning:                | IN1 General Industrial Warringah Local Environmental Plan (2011) |
| Current Land Use:      | Commercial / Industrial                                          |
| Proposed Land Uses:    | Micro-brewery                                                    |

### 3.2 Property Zoning

Property zoning information for the Site is described in the table below.

**Table 3.2: Property Zoning** 

| Property Zoning:  | Zone IN1 General Industrial                                                                                                                                                                                                                                                                                                                                                                                                                                                                                                                                                                                                                                                                                                                                                                                                                                                                                                                                                                                                                                                                                                          |
|-------------------|--------------------------------------------------------------------------------------------------------------------------------------------------------------------------------------------------------------------------------------------------------------------------------------------------------------------------------------------------------------------------------------------------------------------------------------------------------------------------------------------------------------------------------------------------------------------------------------------------------------------------------------------------------------------------------------------------------------------------------------------------------------------------------------------------------------------------------------------------------------------------------------------------------------------------------------------------------------------------------------------------------------------------------------------------------------------------------------------------------------------------------------|
| Permissible Uses: | Without consent: Nil.  With consent: Boat building and repair facilities; Depots; Freight transport facilities; Garden centres; General industries; Hardware and building supplies; Industrial retail outlets; Industrial training facilities; Light industries; Liquid fuel depots; Neighbourhood shops; Places of public worship; Roads; Storage premises; Take away food and drink premises; Timber yards; Vehicle body repair workshops; Vehicle repair stations; Vehicle sales or hire premises; Warehouse or distribution centres; Any other development not specified as permissible or prohibited.                                                                                                                                                                                                                                                                                                                                                                                                                                                                                                                           |
| Prohibited Uses:  | Advertising structures; Agriculture; Air transport facilities; Amusement centres; Animal boarding or training establishments; Boat sheds; Camping grounds; Caravan parks; Cemeteries; Charter and tourism boating facilities; Commercial premises; Correctional centres; Crematoria; Eco-tourist facilities; Educational establishments; Entertainment facilities; Environmental facilities; Exhibition homes; Exhibition villages; Extractive industries; Forestry; Function centres; Health services facilities; Heavy industrial storage establishments; Heavy industries; Highway service centres; Home-based child care; Home businesses; Home occupations; Home occupations (sex services); Information and education facilities; Marinas; Mooring pens; Moorings; Open cut mining; Passenger transport facilities; Port facilities; Recreation facilities (major); Recreation facilities (outdoor); Registered clubs; Research stations; Residential accommodation; Restricted premises; Rural industries; Tourist and visitor accommodation; Veterinary hospitals; Water recreation structures; Wharf or boating facilities. |