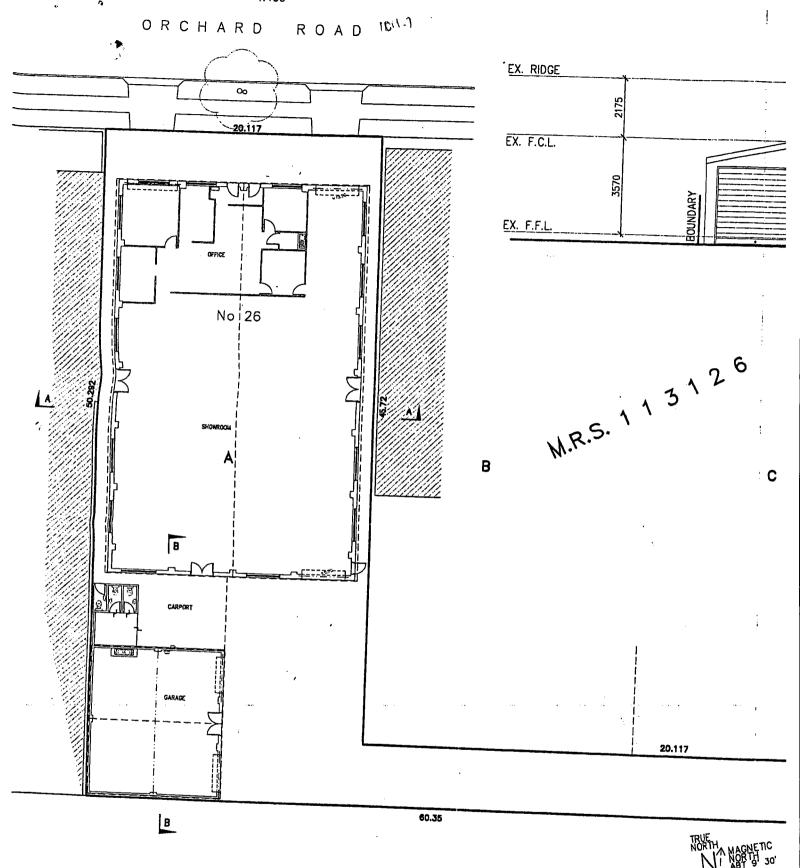

The location of the Site is shown in Figure 1, with the current layout shown in Figure 2.

The Site is occupied by two warehouse buildings joined by an awning, used commercially for the sale of tile and stone. It is proposed to redevelop the Site for use as an artisan brewery, comprising modification to the buildings internally and provision of outdoor seating.

The layout of the Site is presented in Figure 2 and photographs are provided in Appendix A.

The main area of the Site is a rectangular-shaped parcel of land orients north to south. A concrete driveway that is accessed from Mitchell Road orients west to east along the south boundary and forms part of the Site.

The Site is relatively flat with a slight slope to the south-east (approximately 2%).

The Site is occupied by two commercial buildings and roofed area follows:

- The main building is of brick construction with a pitched roof and is used as a tile showroom with a tile display room in the north portion and tile supplies located in the warehouse portion in the south (refer **Photographs 1** to **3** in **Appendix A**). The majority of the building is single-storey with the exception of mezzanine levels in parts of south-west (**Photograph 3**) and north portion (**Photograph 12**). The mezzanine levels are used to store equipment / supplies and are steel framed with cladded walls. A kitchen and two bathrooms are present beneath a portion of the mezzanine level in the south-west corner. The building is accessible from the back (south) via a separate roller door and pedestrian door (refer **Photographs 5** and **6**). A drain is located at the centre of the roller door (refer **Photographs 4** and **5**).
- A building in the south-west portion is single storey and is used to store tile supplies and vacant
  centre area to access the supplies (Photographs 8 and 9). A sink is present on the north wall.
  The building is of brick construction and the roof extends to the north beyond the footprint of
  the building (refer Photograph 5).
- The area between the two buildings appears to be a former vehicle car wash based on the presence of a drain and oil / water separator. The oil / water separator appears to be in good condition with no evidence of spills or leak and did not appear to be in use (refer **Photographs 6** and **7**). A drain is present in the centre of the area. The area is currently used for storing equipment / supplies and vehicle parking for the tiling business.

The Site is secured by a chain wire gate from Mitchell Road with a chain wire fence running along the north driveway and east boundaries (**Photographs 10** and **13**). The brick wall of the building from the adjacent properties secures the south and west boundaries with a low retaining wall along the southern boundary. The area fronting Orchard St is not fenced however main building walls extend across the front of the lot with a gate and path running along the west boundary.