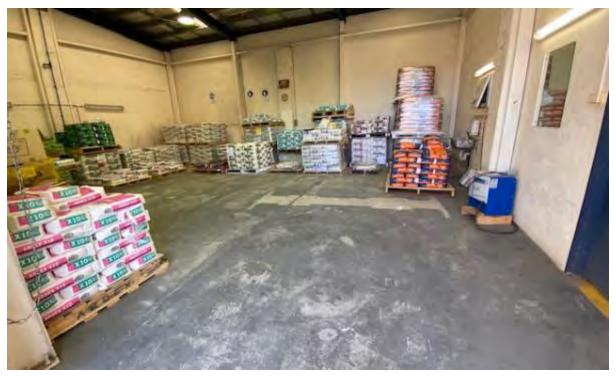

The Site is relatively flat with a slight slope to the south-east (approximately 2%).

The Site is occupied by two commercial buildings and roofed area follows:

- The main building is of brick construction with a pitched roof and is used as a tile showroom with a tile display room in the north portion and tile supplies located in the warehouse portion in the south (refer **Photographs 1** to **3** in **Appendix A**). The majority of the building is single-storey with the exception of mezzanine levels in parts of south-west (**Photograph 3**) and north portion (**Photograph 12**). The mezzanine levels are used to store equipment / supplies and are steel framed with cladded walls. A kitchen and two bathrooms are present beneath a portion of the mezzanine level in the south-west corner. The building is accessible from the back (south) via a separate roller door and pedestrian door (refer **Photographs 5** and **6**). A drain is located at the centre of the roller door (refer **Photographs 4** and **5**).
- A building in the south-west portion is single storey and is used to store tile supplies and vacant
  centre area to access the supplies (Photographs 8 and 9). A sink is present on the north wall.
  The building is of brick construction and the roof extends to the north beyond the footprint of
  the building (refer Photograph 5).
- The area between the two buildings appears to be a former vehicle car wash based on the presence of a drain and oil / water separator. The oil / water separator appears to be in good condition with no evidence of spills or leak and did not appear to be in use (refer **Photographs 6** and **7**). A drain is present in the centre of the area. The area is currently used for storing equipment / supplies and vehicle parking for the tiling business.