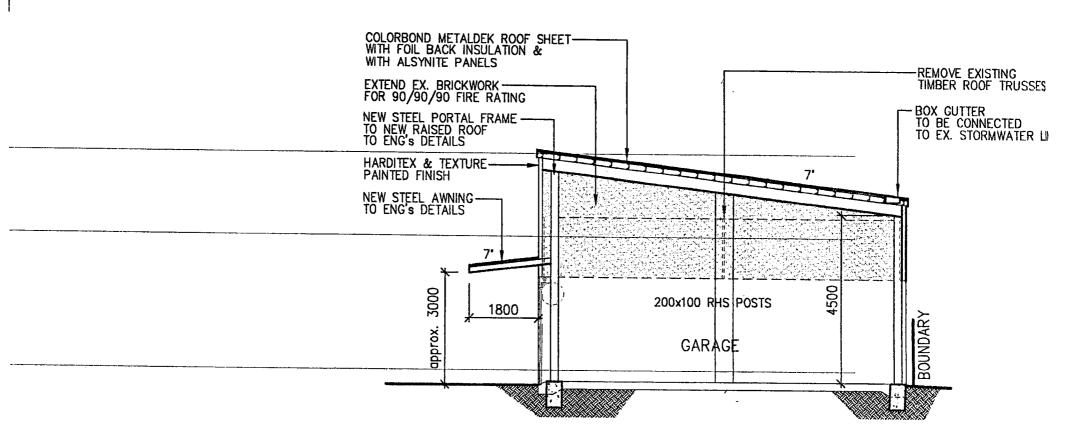

Further documentation was provided by Northern Beach Council and included in **Appendix E**. A summary is as follows:

- 13 July 1970: Land Use Consent No 70/135 issued by Warringah Shire Council for the installation of an underground tank for mineral turpentine and an associated bowser at Lot 16 DP 1521. This most likely relates to 25 Orchard Road (Lot 16 DP 1521) as the Site has never been identified as Lot 16 DP 1521. The tank was likely to be located 40m north-east of the Site, cross-gradient of the Site.
- 27 May 2004: Development application submitted for alterations to existing car repair, car dealer and hire of motor vehicle facility to reconstruct the roof over the existing workshop and vehicle wash bay. The following information was included:
  - Current site plan with the main building labelled as a showroom and rear building labelled garage with area between the buildings labelled carport.
  - The proposed site plan included the addition of two above ground hoists in the rear building and one above ground hoist in the south-east corner of the main building, a vehicle wash bay in the area labelled carport with an oil / water separator located on the rear building wall within the wash bay. The toilets were proposed to be removed from the carport and relocated in the south-west corner of the main building.
- 23 September 2004: Development consent (DA2004/0668DA) issued by Warringah Shire Council for alteration to existing car repair, car dealer and hire of motor vehicles (reconstruct roof over existing workshop and vehicle wash bay).
- 30 June 2020: email from Council indicating the factory was built in 1965, however the building approval or possible consent was not available.