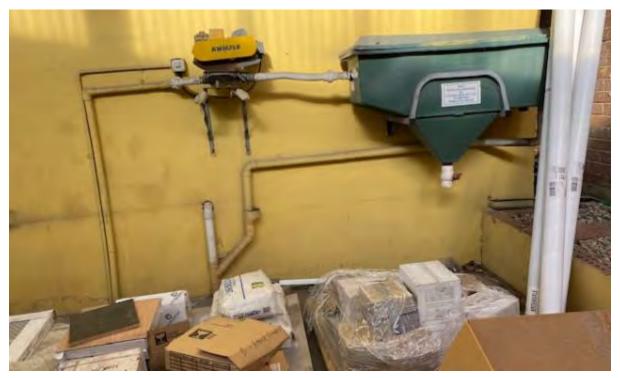

The Site is relatively flat with a slight slope to the south-east (approximately 2%).

The Site is occupied by two commercial buildings and roofed area follows:

- The main building is of brick construction with a pitched roof and is used as a tile showroom with a tile display room in the north portion and tile supplies located in the warehouse portion in the south (refer **Photographs 1** to **3** in **Appendix A**). The majority of the building is single-storey with the exception of mezzanine levels in parts of south-west (**Photograph 3**) and north portion (**Photograph 12**). The mezzanine levels are used to store equipment / supplies and are steel framed with cladded walls. A kitchen and two bathrooms are present beneath a portion of the mezzanine level in the south-west corner. The building is accessible from the back (south) via a separate roller door and pedestrian door (refer **Photographs 5** and **6**). A drain is located at the centre of the roller door (refer **Photographs 4** and **5**).
- A building in the south-west portion is single storey and is used to store tile supplies and vacant
  centre area to access the supplies (Photographs 8 and 9). A sink is present on the north wall.
  The building is of brick construction and the roof extends to the north beyond the footprint of
  the building (refer Photograph 5).
- The area between the two buildings appears to be a former vehicle car wash based on the presence of a drain and oil / water separator. The oil / water separator appears to be in good condition with no evidence of spills or leak and did not appear to be in use (refer **Photographs 6** and **7**). A drain is present in the centre of the area. The area is currently used for storing equipment / supplies and vehicle parking for the tiling business.