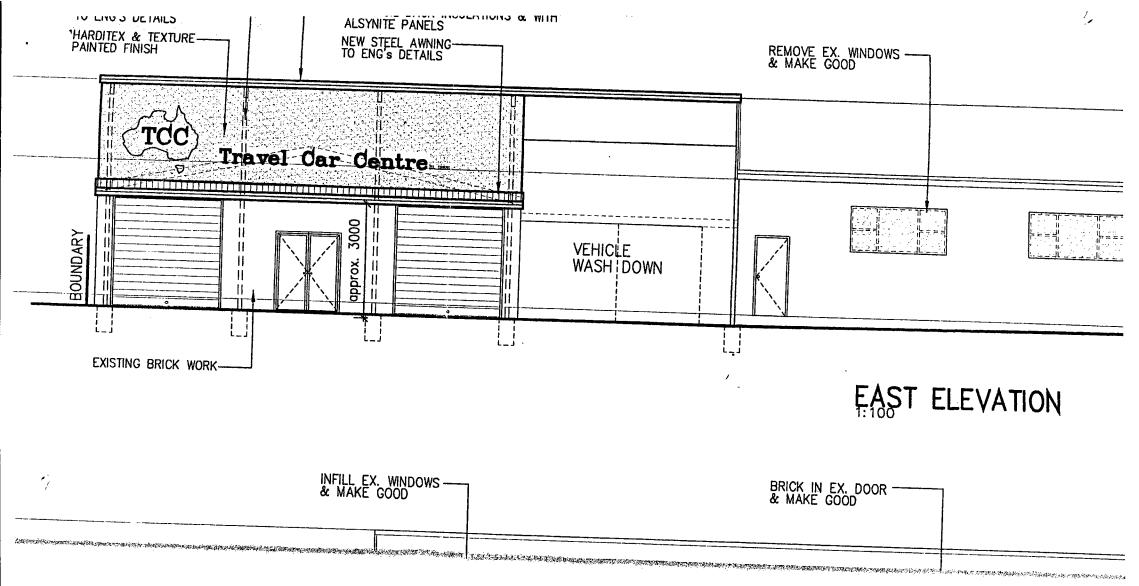

A summary of development applications related to the Site and listed on the Northern Beaches Council website is provided in **Table 4.4**.

**Table 4.4: Development Applications for the Site** 

| Date             | Reference   | Details                                                                                                                                                |
|------------------|-------------|--------------------------------------------------------------------------------------------------------------------------------------------------------|
| 20 November 2003 | DA2003/1578 | Applicant: Not provided                                                                                                                                |
|                  |             | Status: Refused                                                                                                                                        |
|                  |             | Description: Alterations and addition to existing factory.                                                                                             |
| 27 May 2004      | DA2004/0668 | Applicant: Not provided                                                                                                                                |
|                  |             | Status: Approved                                                                                                                                       |
|                  |             | Description: Alterations to existing car repair, car dealer and hire of motor vehicles (reconstruct roof over existing workshop and vehicle wash bay). |
| 24 February 2020 | DA2020/0160 | Applicant: Symons Goodyer Pty Ltd                                                                                                                      |
|                  |             | Status: Notified                                                                                                                                       |
|                  |             | Description: Change of use to use the premises as an artisan food and drink industry and associated signage.                                           |

Further documentation was provided by Northern Beach Council and included in **Appendix E**. A summary is as follows:

- 13 July 1970: Land Use Consent No 70/135 issued by Warringah Shire Council for the installation of an underground tank for mineral turpentine and an associated bowser at Lot 16 DP 1521. This most likely relates to 25 Orchard Road (Lot 16 DP 1521) as the Site has never been identified as Lot 16 DP 1521. The tank was likely to be located 40m north-east of the Site, cross-gradient of the Site.
- 27 May 2004: Development application submitted for alterations to existing car repair, car dealer and hire of motor vehicle facility to reconstruct the roof over the existing workshop and vehicle wash bay. The following information was included:
  - Current site plan with the main building labelled as a showroom and rear building labelled garage with area between the buildings labelled carport.
  - The proposed site plan included the addition of two above ground hoists in the rear building and one above ground hoist in the south-east corner of the main building, a vehicle wash bay in the area labelled carport with an oil / water separator located on the rear building wall within the wash bay. The toilets were proposed to be removed from the carport and relocated in the south-west corner of the main building.
- 23 September 2004: Development consent (DA2004/0668DA) issued by Warringah Shire Council for alteration to existing car repair, car dealer and hire of motor vehicles (reconstruct roof over existing workshop and vehicle wash bay).
- 30 June 2020: email from Council indicating the factory was built in 1965, however the building approval or possible consent was not available.

#### 4.8 Summary of Site History

Based on the information reviewed, a summary of the history of the Site and surrounding area is as follows:

- The local area was initially developed for market gardening / low-density residential in the early 1900s to 1940s. The area became dominated by commercial / light industrial facilities in the 1950s and 1960s.
- Properties directly adjacent and upgradient (west and north-west) of the Site have historically operated as various commercial land uses including car /boat repairers, steel fabricators and manufacturers (including chemical, plastic and pharmaceutical).
- The existing buildings at the Site appear to have been constructed between 1956 and 1961 (based on aerial photographs). Modifications to the roof are evident in the late 2000s (2009 aerial photograph), which is consistent with the development consent for roof construction issued in 2004.
- The Site has been owned by various individuals and two companies with land uses as follows:
  - Prior to 1960: likely vacant land and low-density residential use from at least 1943 (dwelling present on 1943 and 1956 aerial photographs).
  - Early 1960s: The property was sold six times between 1956 and 1960 with the dwelling demolished and two commercial buildings constructed between 1956 and 1961.
  - 1960 to 1970: Used for clothes manufacturing (title information and business listings).
  - 1970 to 2003: Various commercial uses including concrete formwork/fibre glass manufacturer in 1978 and steel fabrication from 1982 to 1991 (based on business listings).
  - 2003 to 2019: Likely various commercial uses under one ownership. The Site was used for car maintenance as part of a car hire business (Travel Car Centre) from 2003. The date the business ceased operating at the Site is not known.
  - 2020 to present: retail / commercial tile supply business.
- The underground storage tank and bowser for mineral turpentine approved by Council in 1970 most likely relates to 25 Orchard Road (Lot 16 DP 1521) as the Site has never been identified as Lot 16 DP 1521 (the identity on the council consent). Further, Council indicated the factory on the property with tank installation approval was constructed in 1965, whereas the commercial buildings on the Site were constructed between 1956 and 1961. The tank was likely located 40m north-east of the Site, cross-gradient of the Site.