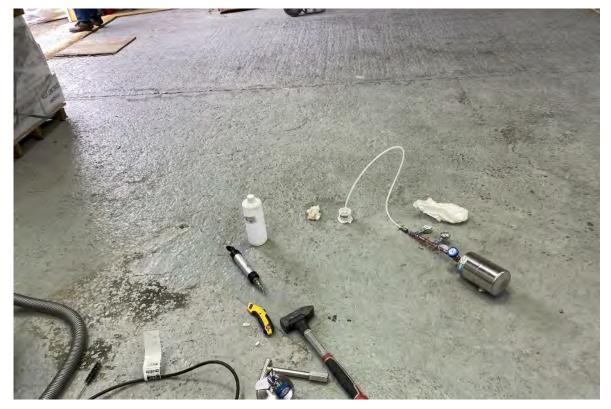

The layout of the Site is presented in Figure 2 and photographs are provided in Appendix A.

The main area of the Site is a rectangular-shaped parcel of land orients north to south. A concrete driveway that is accessed from Mitchell Road orients west to east along the south boundary and forms part of the Site.

The Site is relatively flat with a slight slope to the south-east (approximately 2%).

The Site is occupied by two commercial buildings and roofed area follows:

- The main building is of brick construction with a pitched roof and is used as a tile showroom with a tile display room in the north portion and tile supplies located in the warehouse portion in the south (refer **Photographs 1** to **3** in **Appendix A**). The majority of the building is single-storey with the exception of mezzanine levels in parts of south-west (**Photograph 3**) and north portion (**Photograph 12**). The mezzanine levels are used to store equipment / supplies and are steel framed with cladded walls. A kitchen and two bathrooms are present beneath a portion of the mezzanine level in the south-west corner. The building is accessible from the back (south) via a separate roller door and pedestrian door (refer **Photographs 5** and **6**). A drain is located at the centre of the roller door (refer **Photographs 4** and **5**).
- A building in the south-west portion is single storey and is used to store tile supplies and vacant
  centre area to access the supplies (Photographs 8 and 9). A sink is present on the north wall.
  The building is of brick construction and the roof extends to the north beyond the footprint of
  the building (refer Photograph 5).
- The area between the two buildings appears to be a former vehicle car wash based on the presence of a drain and oil / water separator. The oil / water separator appears to be in good condition with no evidence of spills or leak and did not appear to be in use (refer **Photographs 6** and **7**). A drain is present in the centre of the area. The area is currently used for storing equipment / supplies and vehicle parking for the tiling business.