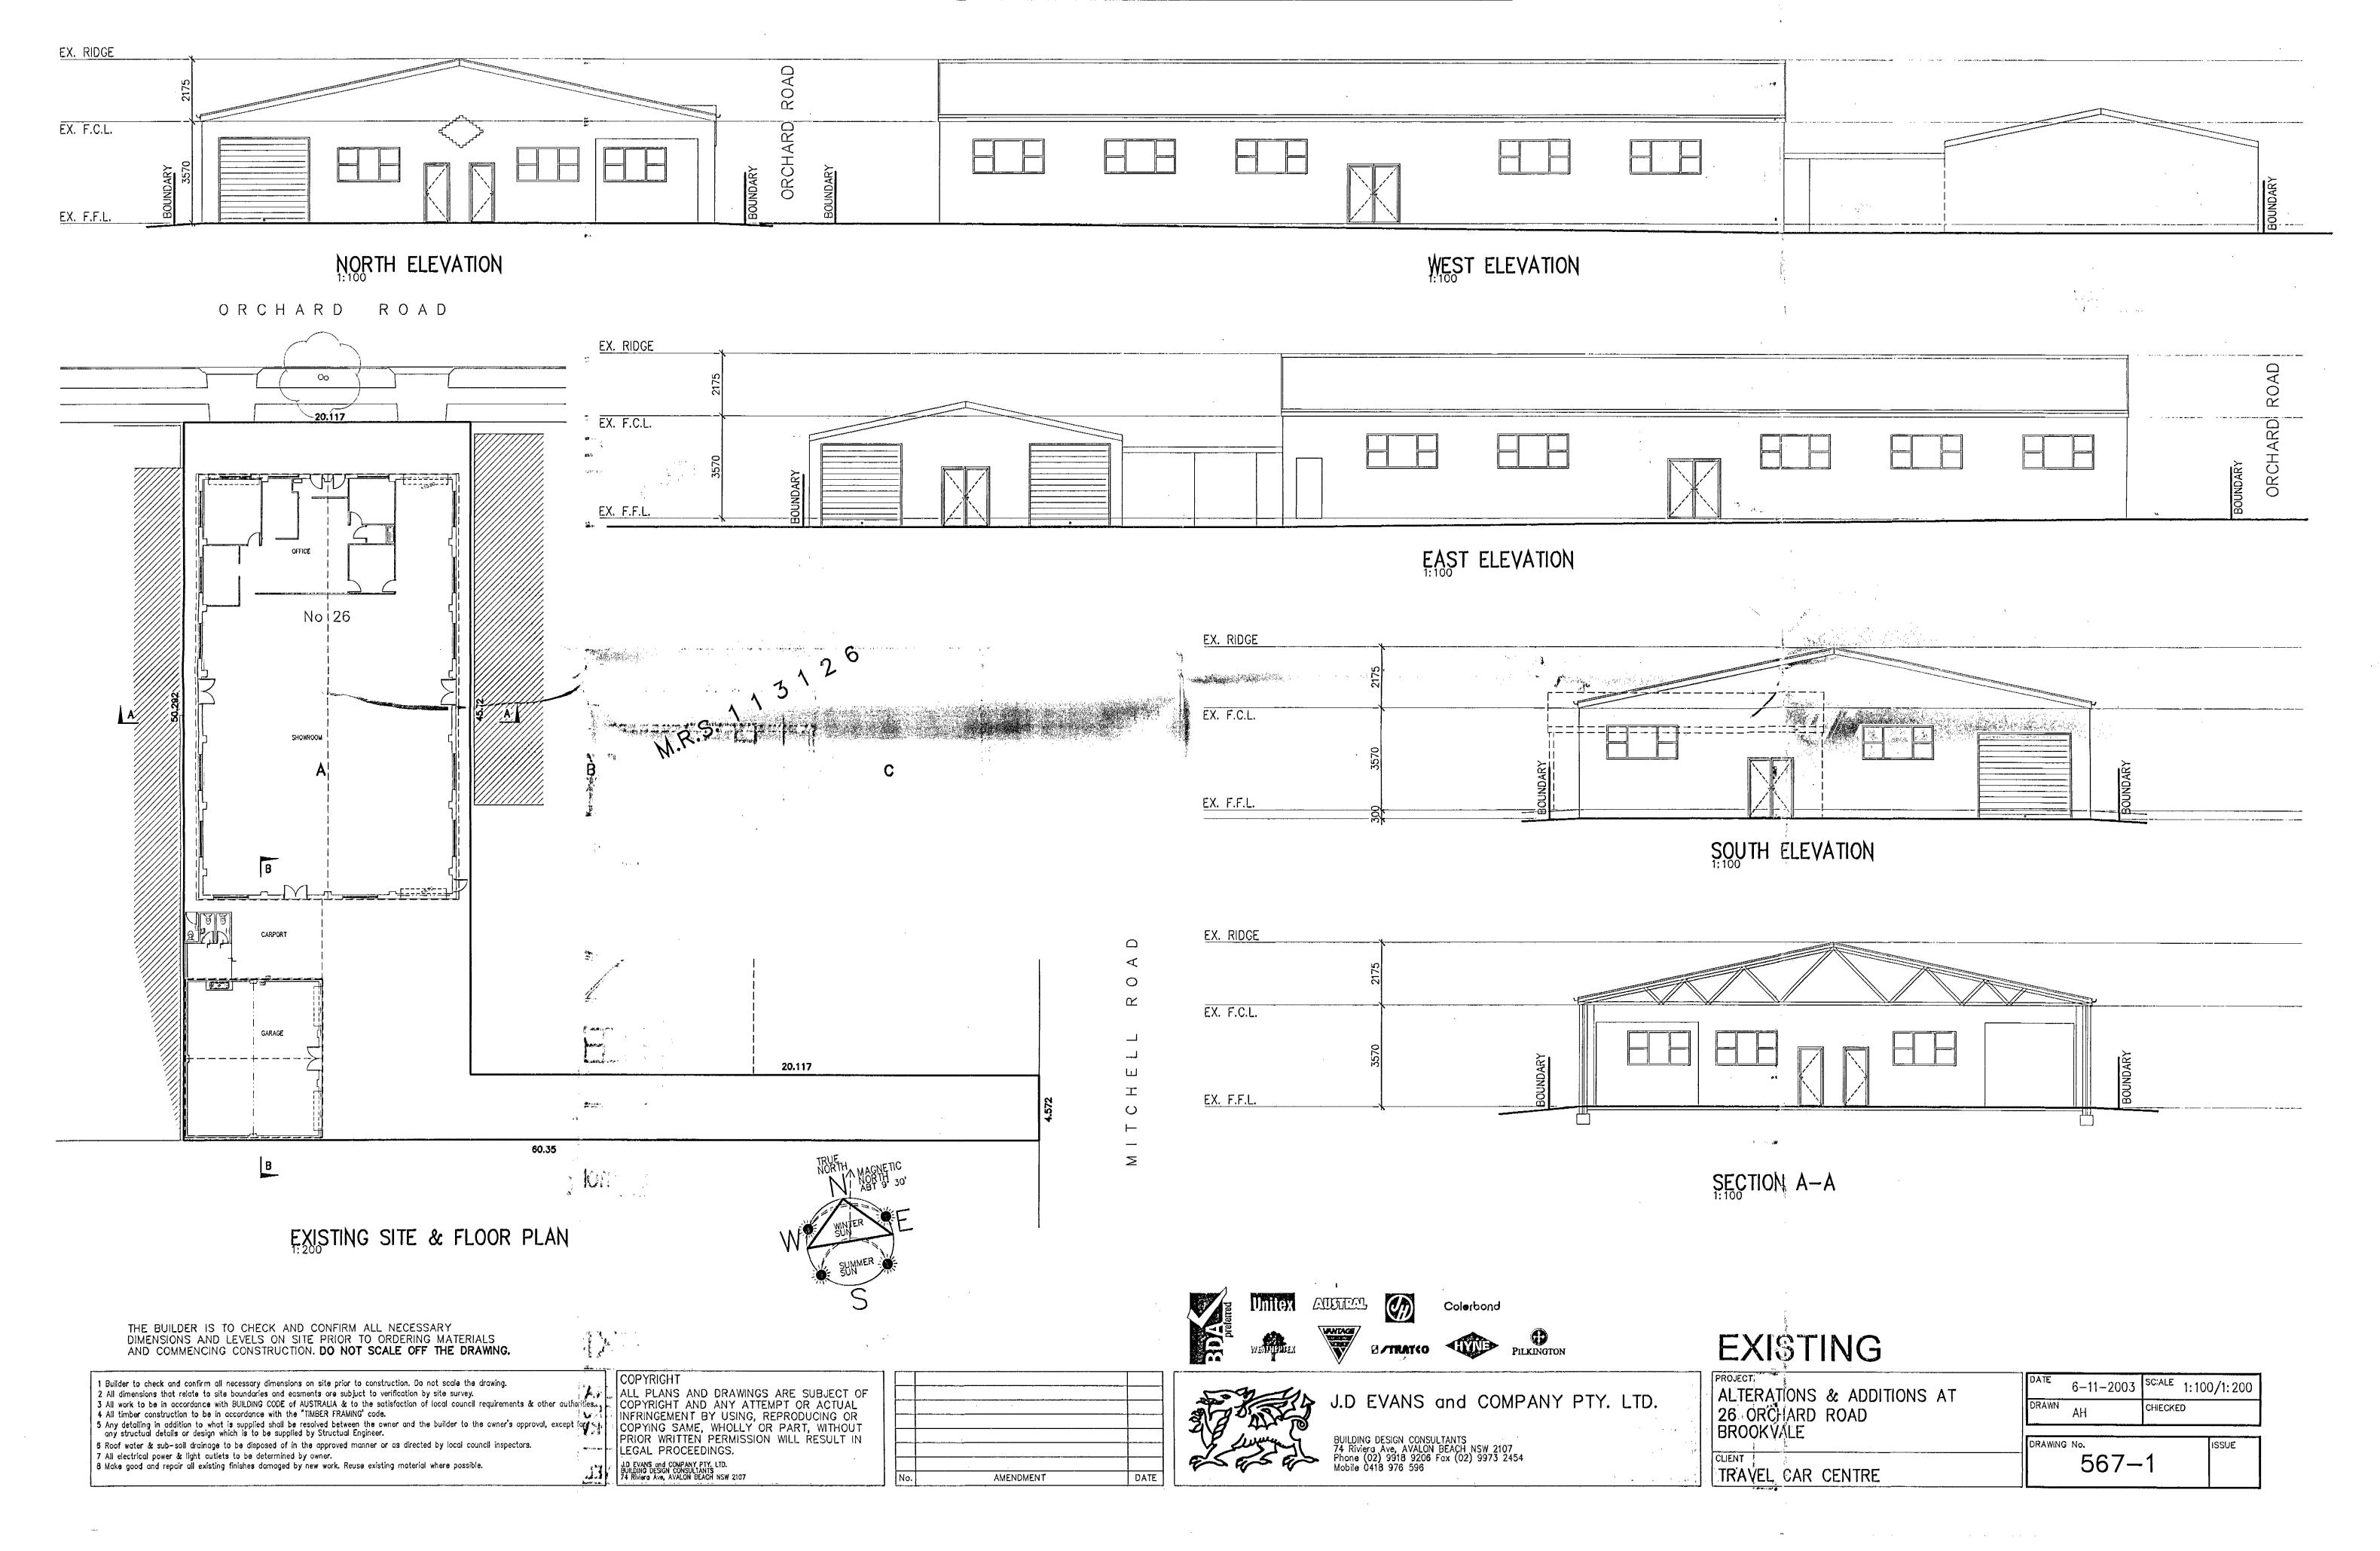

The location of the Site is shown in Figure 1, with the current layout shown in Figure 2.

The Site is occupied by two warehouse buildings joined by an awning, used commercially for the sale of tile and stone. It is proposed to redevelop the Site for use as an artisan brewery, comprising modification to the buildings internally and provision of outdoor seating.

The Site is relatively flat with a slight slope to the south-east (approximately 2%).

The Site is occupied by two commercial buildings and roofed area follows:

- The main building is of brick construction with a pitched roof and is used as a tile showroom with a tile display room in the north portion and tile supplies located in the warehouse portion in the south (refer **Photographs 1** to **3** in **Appendix A**). The majority of the building is single-storey with the exception of mezzanine levels in parts of south-west (**Photograph 3**) and north portion (**Photograph 12**). The mezzanine levels are used to store equipment / supplies and are steel framed with cladded walls. A kitchen and two bathrooms are present beneath a portion of the mezzanine level in the south-west corner. The building is accessible from the back (south) via a separate roller door and pedestrian door (refer **Photographs 5** and **6**). A drain is located at the centre of the roller door (refer **Photographs 4** and **5**).
- A building in the south-west portion is single storey and is used to store tile supplies and vacant
  centre area to access the supplies (Photographs 8 and 9). A sink is present on the north wall.
  The building is of brick construction and the roof extends to the north beyond the footprint of
  the building (refer Photograph 5).
- The area between the two buildings appears to be a former vehicle car wash based on the presence of a drain and oil / water separator. The oil / water separator appears to be in good condition with no evidence of spills or leak and did not appear to be in use (refer **Photographs 6** and **7**). A drain is present in the centre of the area. The area is currently used for storing equipment / supplies and vehicle parking for the tiling business.

The Site is secured by a chain wire gate from Mitchell Road with a chain wire fence running along the north driveway and east boundaries (**Photographs 10** and **13**). The brick wall of the building from the adjacent properties secures the south and west boundaries with a low retaining wall along the southern boundary. The area fronting Orchard St is not fenced however main building walls extend across the front of the lot with a gate and path running along the west boundary.