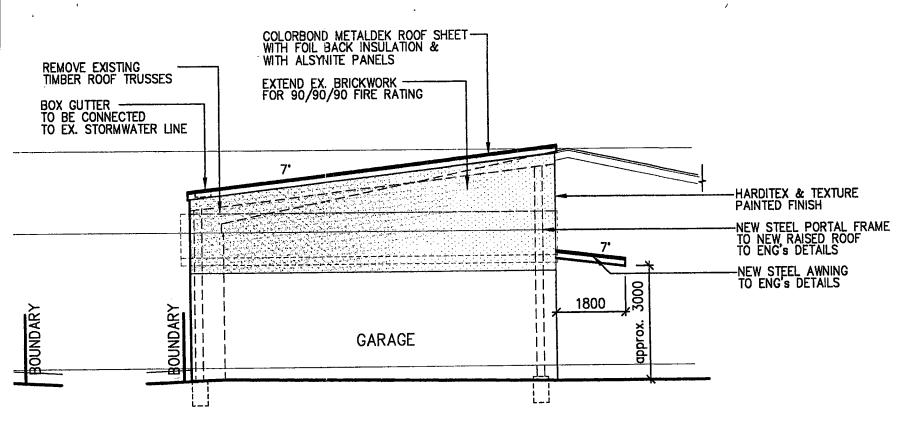

The Site is relatively flat with a slight slope to the south-east (approximately 2%).

The Site is occupied by two commercial buildings and roofed area follows:

- The main building is of brick construction with a pitched roof and is used as a tile showroom with a tile display room in the north portion and tile supplies located in the warehouse portion in the south (refer **Photographs 1** to **3** in **Appendix A**). The majority of the building is single-storey with the exception of mezzanine levels in parts of south-west (**Photograph 3**) and north portion (**Photograph 12**). The mezzanine levels are used to store equipment / supplies and are steel framed with cladded walls. A kitchen and two bathrooms are present beneath a portion of the mezzanine level in the south-west corner. The building is accessible from the back (south) via a separate roller door and pedestrian door (refer **Photographs 5** and **6**). A drain is located at the centre of the roller door (refer **Photographs 4** and **5**).
- A building in the south-west portion is single storey and is used to store tile supplies and vacant
  centre area to access the supplies (Photographs 8 and 9). A sink is present on the north wall.
  The building is of brick construction and the roof extends to the north beyond the footprint of
  the building (refer Photograph 5).
- The area between the two buildings appears to be a former vehicle car wash based on the presence of a drain and oil / water separator. The oil / water separator appears to be in good condition with no evidence of spills or leak and did not appear to be in use (refer **Photographs 6** and **7**). A drain is present in the centre of the area. The area is currently used for storing equipment / supplies and vehicle parking for the tiling business.