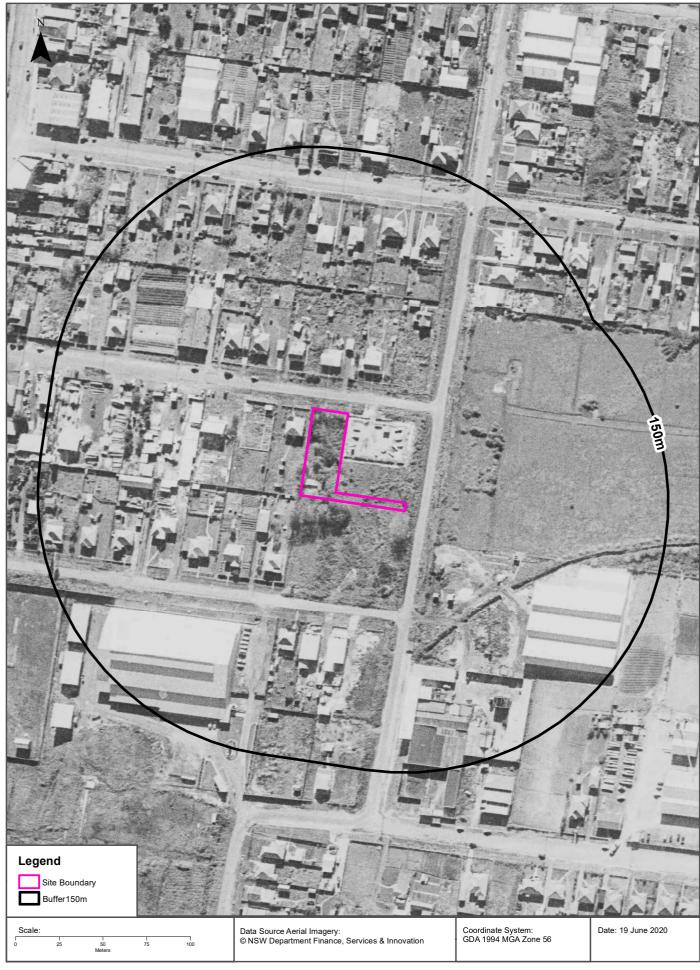

## 4.1 Aerial Photographs

Periodic aerial photographs were reviewed to assist in identifying the history of the Site and the surrounding area. Details of key observations made from the review of aerial photographs are outlined in **Table 4.1**. Copies of the aerial photographs are included in **Appendix C.** 

Table 4.1: Aerial Photograph Review

| Year | Observations                                                                                                                                                                                                                                                                                                                                                                                                                                       |
|------|----------------------------------------------------------------------------------------------------------------------------------------------------------------------------------------------------------------------------------------------------------------------------------------------------------------------------------------------------------------------------------------------------------------------------------------------------|
| 1943 | The Site is occupied by a structure / dwelling in the south-west portion and a possible structure in the central-west portion with bare earth / cleared land between the structures. The north-east portion and area fronting Mitchell Road are vacant and vegetated.                                                                                                                                                                              |
|      | The adjacent properties to the west, south-west and north beyond Orchard Rd are occupied by residential dwellings and the adjacent properties to the south and east beyond Mitchell Road are vacant.                                                                                                                                                                                                                                               |
|      | The local area is dominated by residential lots to the north and north-west of the Site with sporadic vacant lots. To the east, south and south-west much of the land is vacant or appears to be market gardens with occasional residential dwellings on lots. A watercourse (Greendale Creek) is approximately 70 to 110m to the south east of the Site.                                                                                          |
| 1956 | The Site still contains the structure in the south-west portion with the structure in the central-west portion not evident and possibly removed or obscured by vegetation. The remainder of the Site appears to be vegetated.                                                                                                                                                                                                                      |
|      | The adjacent property to the east appears to be in the process of construction for a commercial building. The adjacent properties to the north, west and south are relatively unchanged with the exception of a new structure on the property to the south-west (possible garage).                                                                                                                                                                 |
|      | The local area is further developed compared to the 1943 photograph. Vacant lots along Orchard Rd and Powells Rd to the west, south and south-west now contain structures comprising residential dwellings or commercial buildings. To the east beyond Mitchell Rd the land remains vacant with commercial warehouse/buildings now present approximately 100m south-east and north-east from the Site.                                             |
| 1961 | The Site has been developed and contains a large warehouse across 60-70% of the Site. The structure in the south-west appears to have been replaced or modified.                                                                                                                                                                                                                                                                                   |
|      | The adjacent property to the south and east contain commercial buildings/warehouses with the remainder of the land vacant to the south. Vacant land to the east beyond Mitchell Rd contain structures on two lots with other land remaining vacant.                                                                                                                                                                                                |
|      | The local area appears to be further developed and is a mix of residential and commercial lots with more commercial buildings/warehouse evident along Orchard Rd to the west and at the rear of some properties along Powells Rd.                                                                                                                                                                                                                  |
| 1965 | The Site appears relatively unchanged since 1961.                                                                                                                                                                                                                                                                                                                                                                                                  |
|      | The adjacent properties to the east and south are unchanged with the exception of the commercial building to the south, now extended. To the west commercial buildings are located at the rear of the dwelling fronting Orchard Rd. Beyond Orchard Rd to the north, three residential properties have been replaced with commercial buildings and commercial buildings are now evident to the east beyond Mitchell Rd on the previous vacant land. |
|      | The local area appears to be further developed with warehouses/commercial buildings evident on numerous properties in the area.                                                                                                                                                                                                                                                                                                                    |