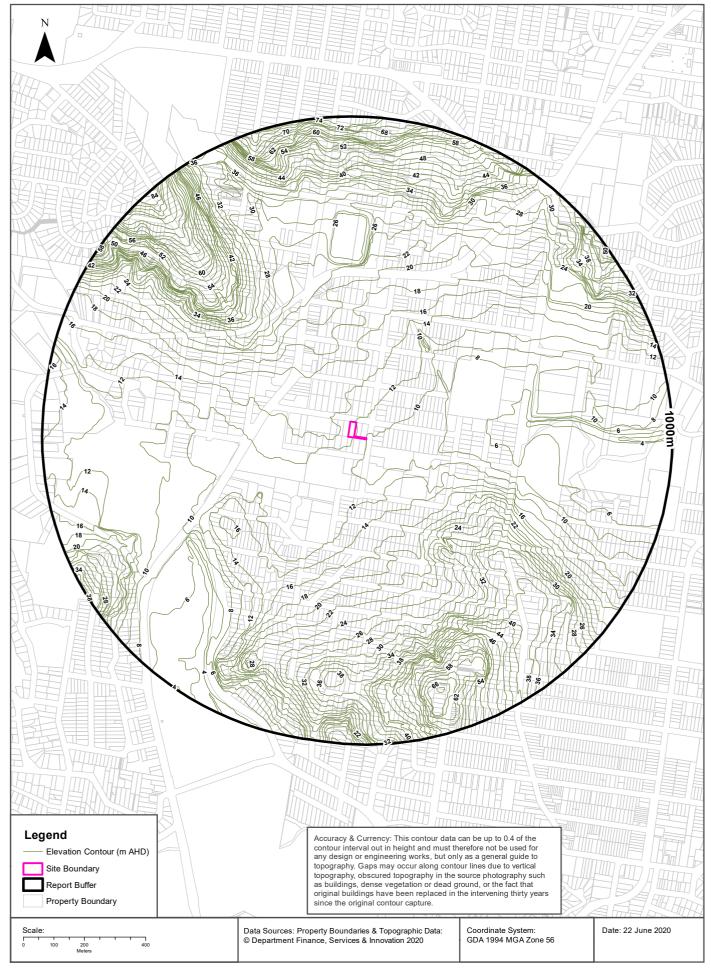

#### 3.3 Topography and Hydrology

The Site is located within the Northern Beach Lagoon catchment. Greendale Creek is located approximately 320 metres north-east of the Site and is a tributary of Curl Curl Lagoon located 1.3km to the east of the Site.

The Site is located on a mid/lower hillslope and slopes approximately 3% to the south-east. Topography of the local area varies significantly, comprising undulating / rolling hills (a figure showing topographical contours is provided in **Appendix C**).