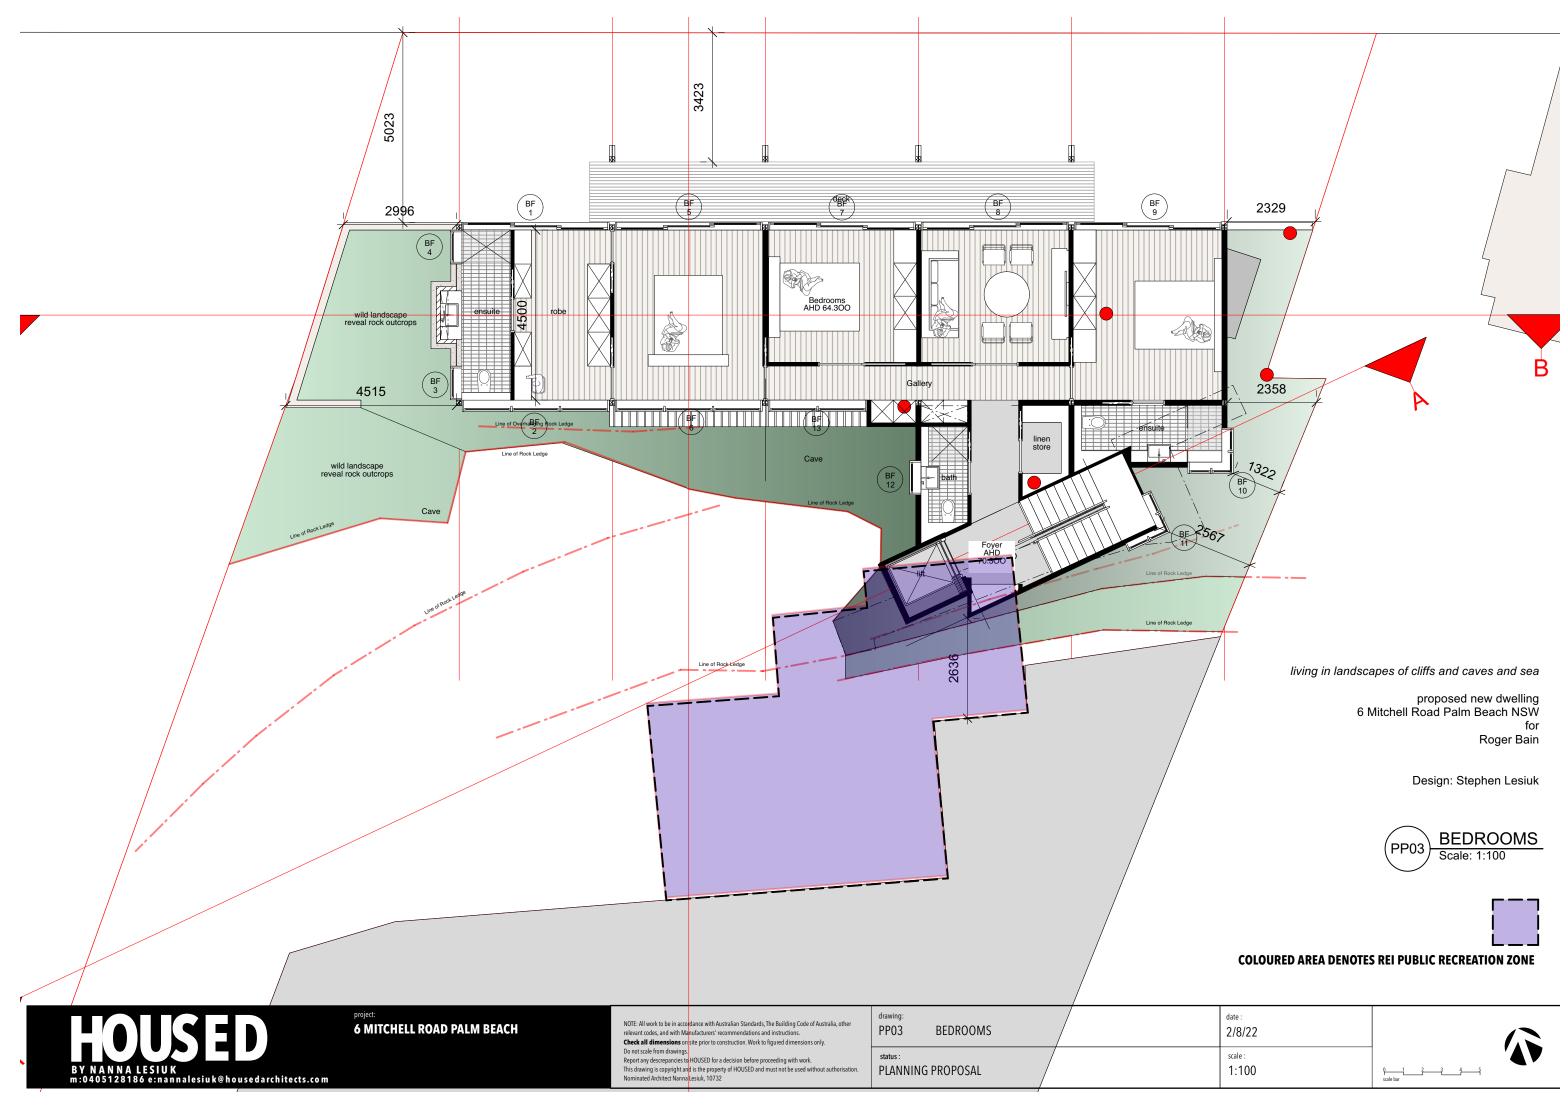

project: 6 MITCHELL ROAD PALM BEACH

NOTE: All work to be in accordance with Australian Standards, The Building Code of Australia, other relevant codes, and with Manufacturers' recommendations and instructions. Check all dimensions on site prior to construction. Work to figured dimensions only Do not scale from drawings.

PP04 LIVING

PLANNING PROPOSAL

Report any descrepancies to HOUSED for a decision before proceeding with work. This drawing is copyright and is the property of HOUSED and must not be used without authorisation. Nominated Architect Nanna Lesiuk: 10732