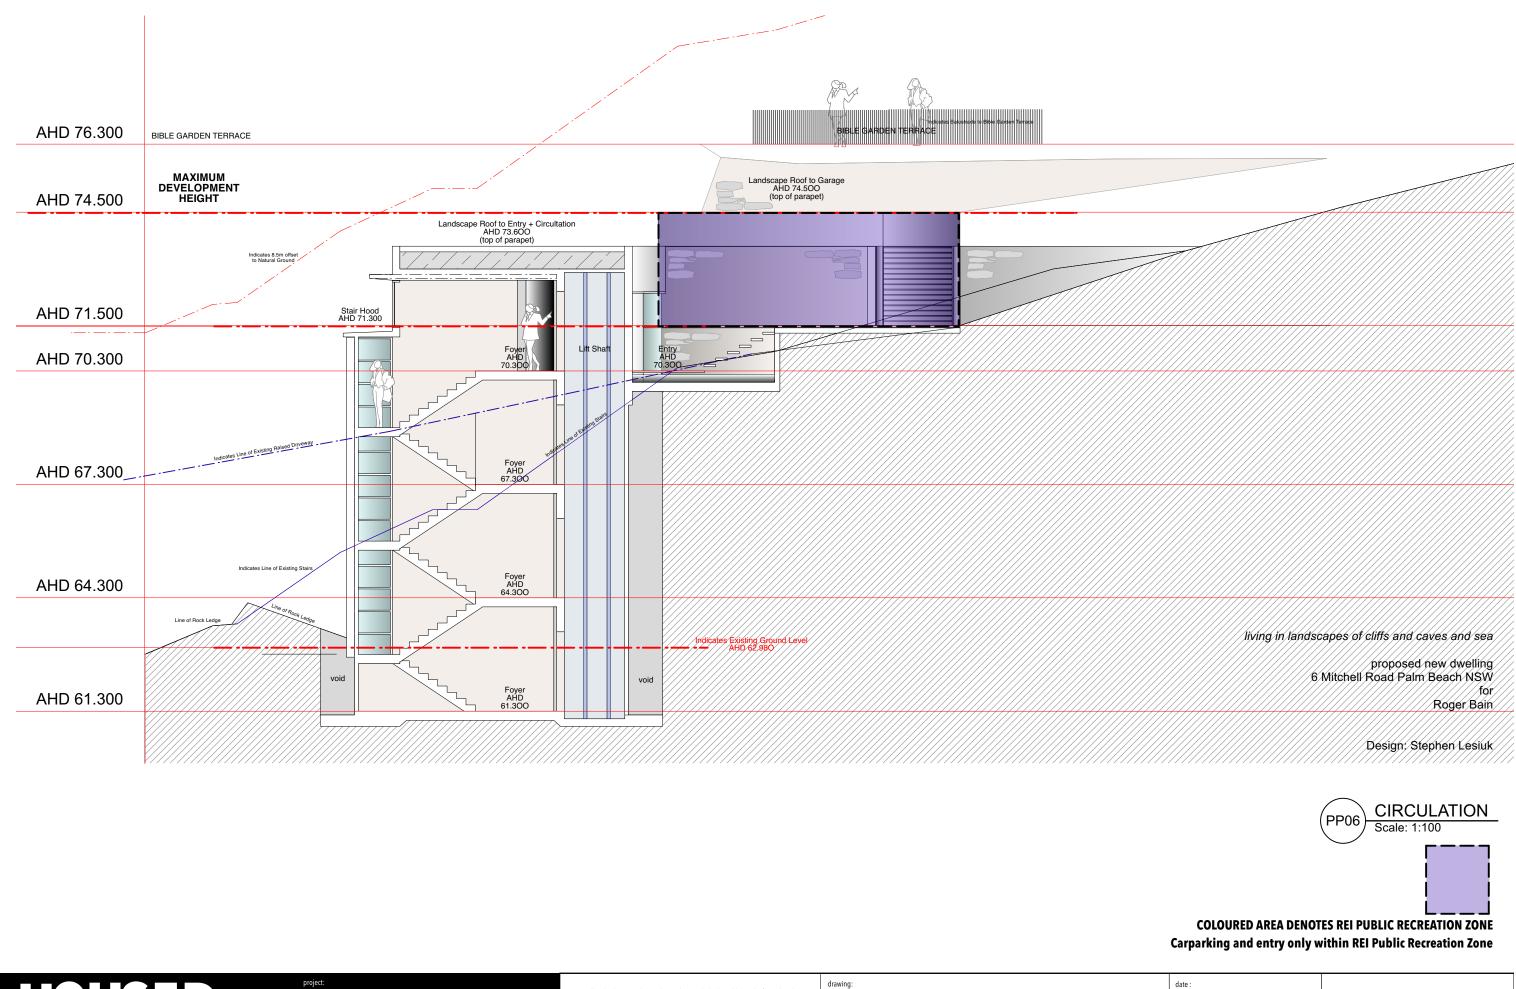

PP06 CIRCULATION

status : PLANNING PROPOSAL

| <sup>dat</sup><br>2/ | e:<br>8/22             |                              |  |
|----------------------|------------------------|------------------------------|--|
|                      | <sup>le :</sup><br>100 | 9 <u>1334</u> 5<br>scale bar |  |