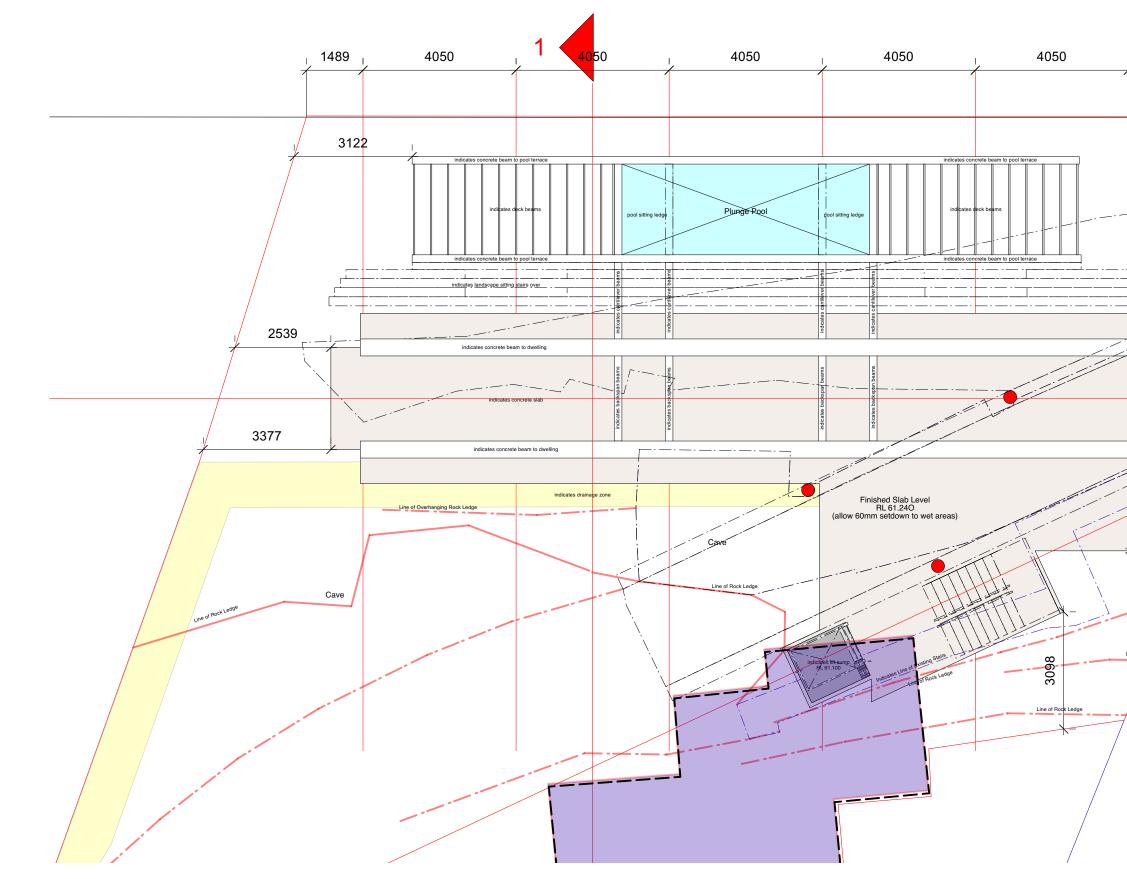

LOWER GROUND - POOL LEVEL

PLANNING PROPOSAL

drawing:

PP05

status :

4021 <sup>1531</sup> living in landscapes of cliffs and caves and sea

proposed new dwelling 6 Mitchell Road Palm Beach NSW for Roger Bain

Design: Stephen Lesiuk

POOL LEVEL (PP05 Scale: 1:100

| <sup>date :</sup><br>2/8/22 | 2 |                 |    |          |
|-----------------------------|---|-----------------|----|----------|
| scale :<br>1:100            | ) | Q2<br>scale bar | 31 | <b>'</b> |