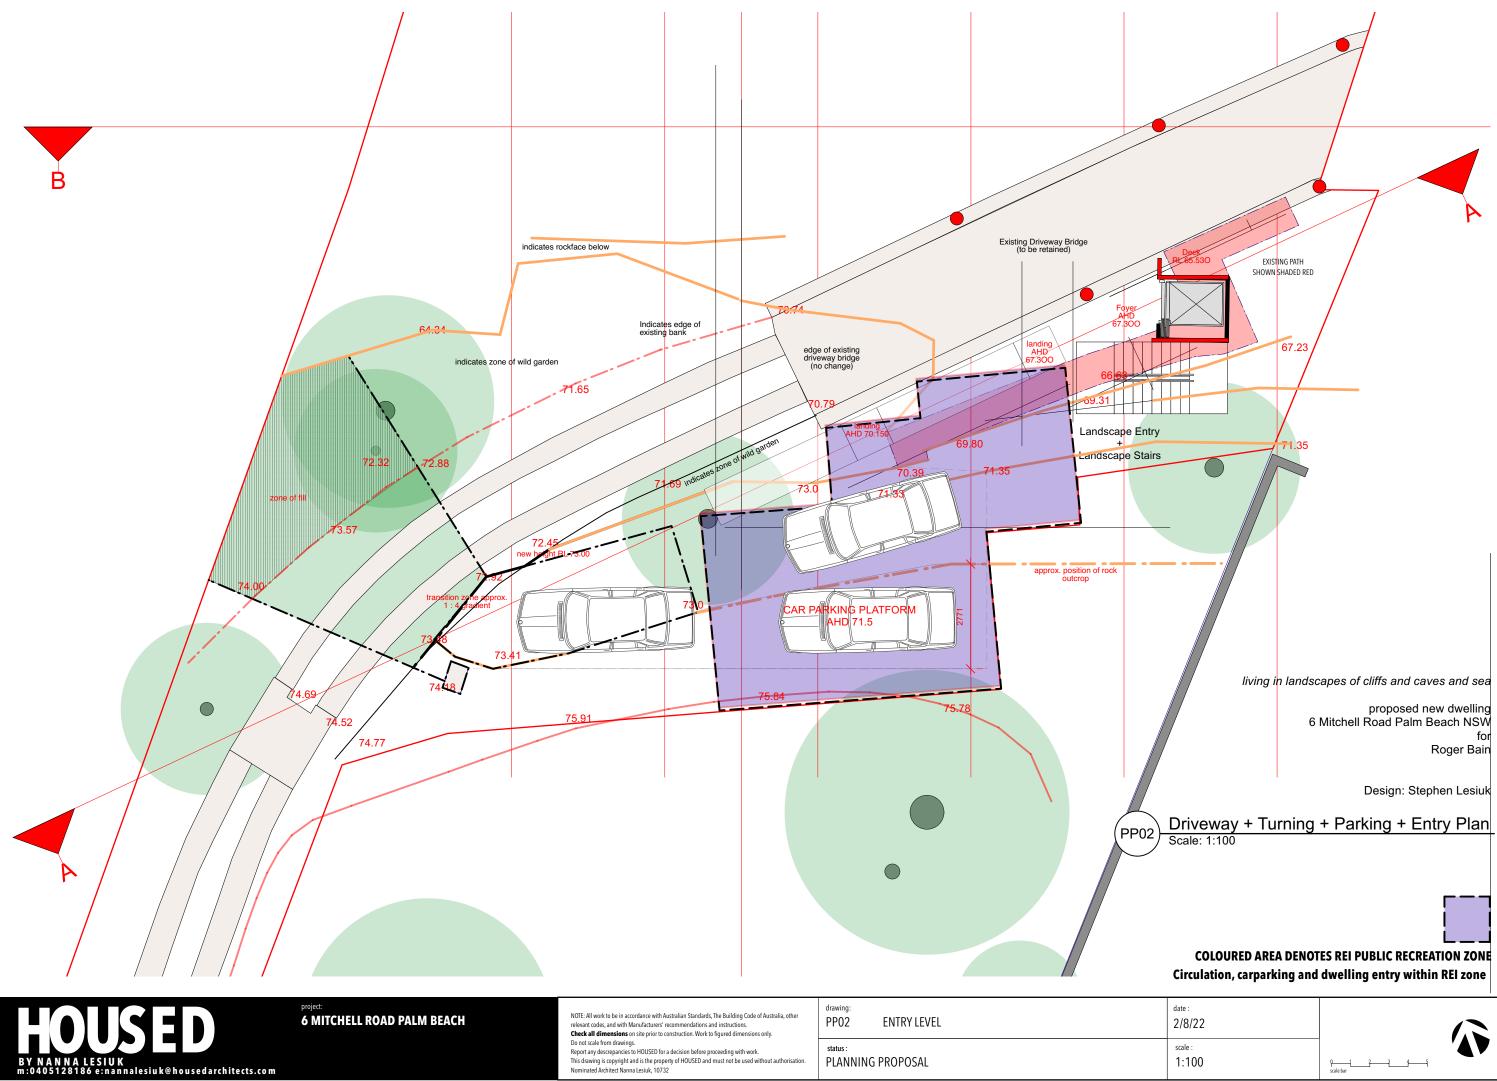

| drawing: |           |
|----------|-----------|
| PP01     | SITE PLAN |

status : PLANNING PROPOSAL living in landscapes of cliffs and caves and sea

proposed new dwelling 6 Mitchell Road Palm Beach NSW for Roger Bain

Design: Stephen Lesiuk

COLOURED AREA DENOTES REI PUBLIC RECREATION ZONE

<sup>date :</sup> 2/8/22

scale : 1:100

| ۴       |    | 2 | <br>4 | 5 |
|---------|----|---|-------|---|
| scale b | ar |   |       |   |