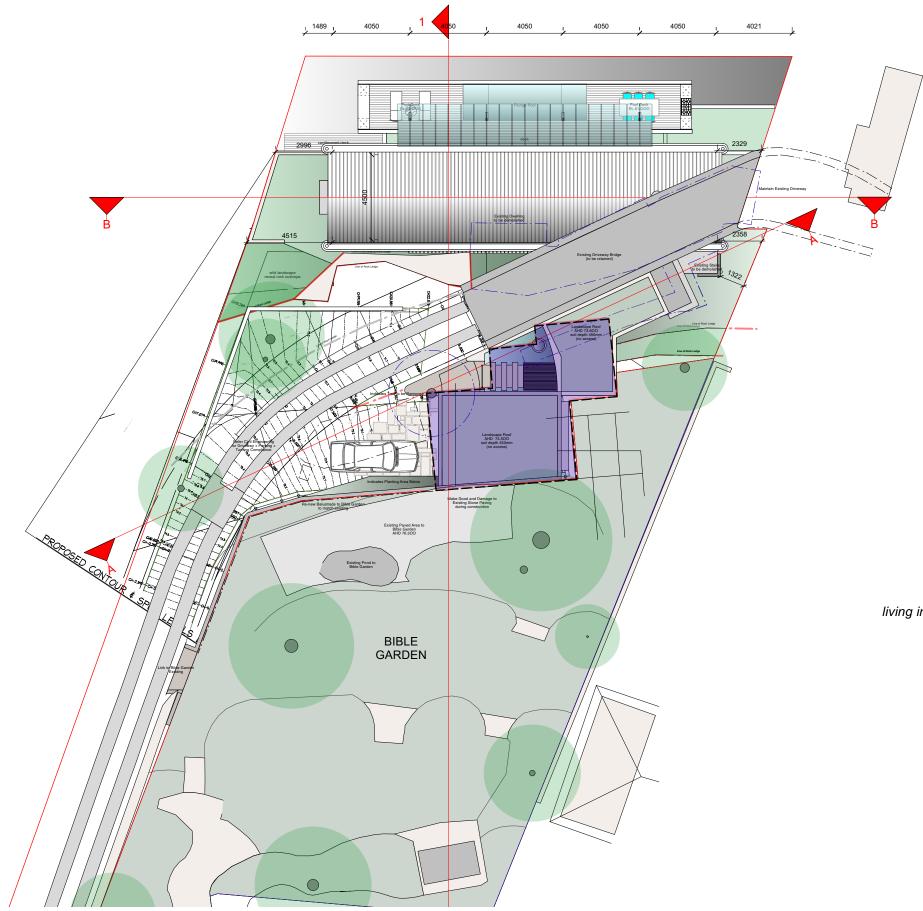

| drawing: |           |
|----------|-----------|
| PP01     | SITE PLAN |

status : PLANNING PROPOSAL living in landscapes of cliffs and caves and sea

proposed new dwelling 6 Mitchell Road Palm Beach NSW for Roger Bain

Design: Stephen Lesiuk

COLOURED AREA DENOTES REI PUBLIC RECREATION ZONE

<sup>date :</sup> 2/8/22

scale : 1:100

| ۴       |    | 2 | <br>4 | 5 |
|---------|----|---|-------|---|
| scale b | ar |   |       |   |