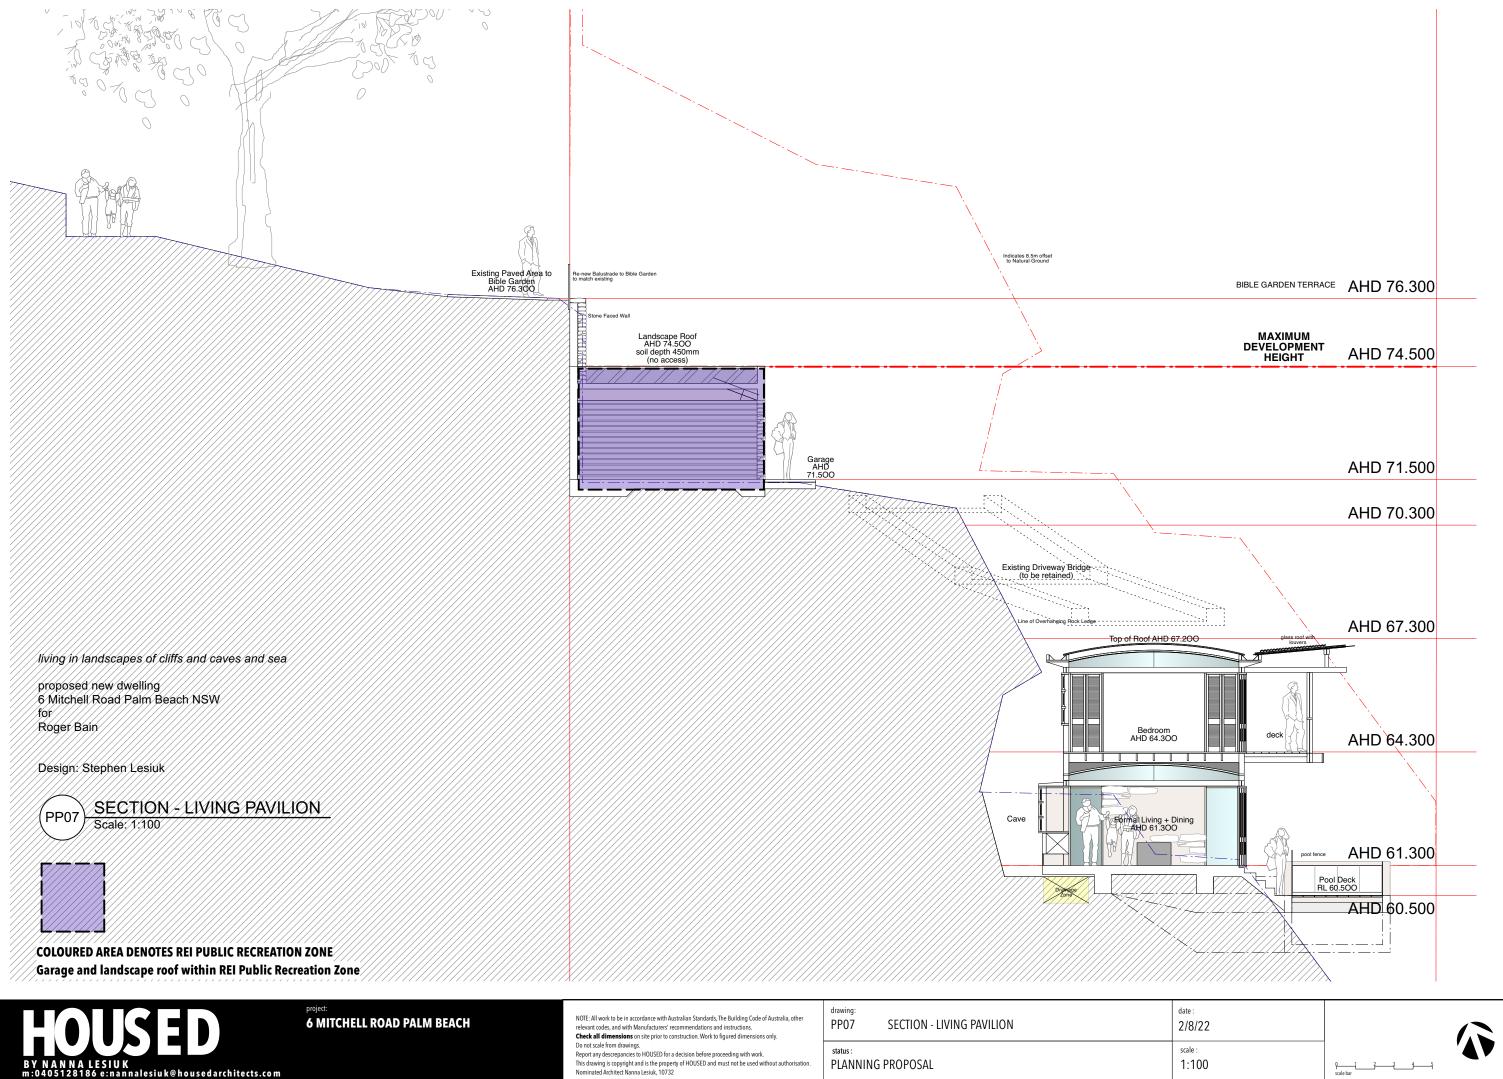

drawing: PP08 NORTH ELEVATION

status :

PLANNING PROPOSAL

| а           |
|-------------|
| g           |
| v<br>r<br>n |
|             |
| k           |
|             |
|             |
| 1           |
|             |
| j           |
| ;           |
|             |
|             |
|             |