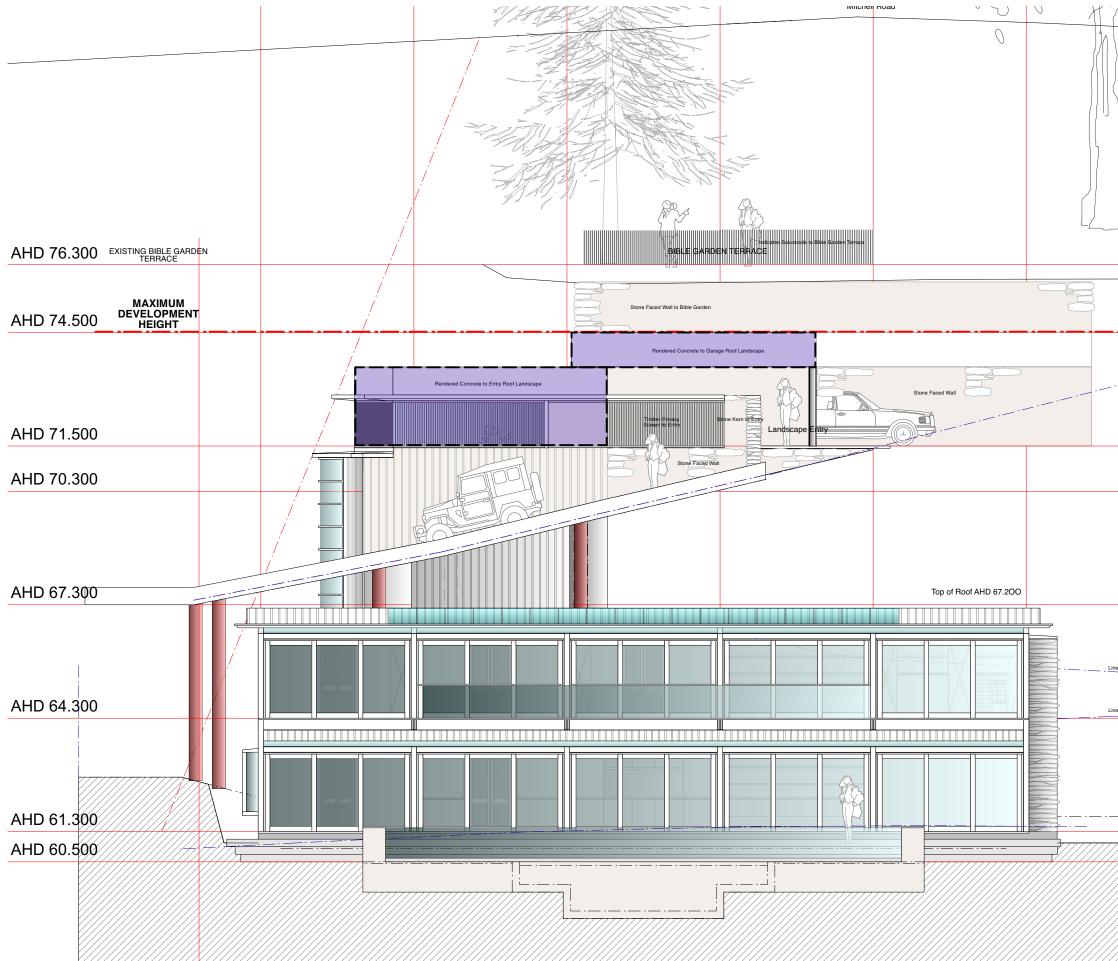

drawing: PP08 NORTH ELEVATION

status :

PLANNING PROPOSAL

| а           |
|-------------|
| g           |
| v<br>r<br>n |
|             |
| k           |
|             |
|             |
| 1           |
|             |
| j           |
| ;           |
|             |
|             |
|             |

| <sup>date :</sup><br>2/8/22 |                        |            |
|-----------------------------|------------------------|------------|
| scale :<br>1:100            | 9-1-3-4-5<br>scale bar | <b>'\V</b> |