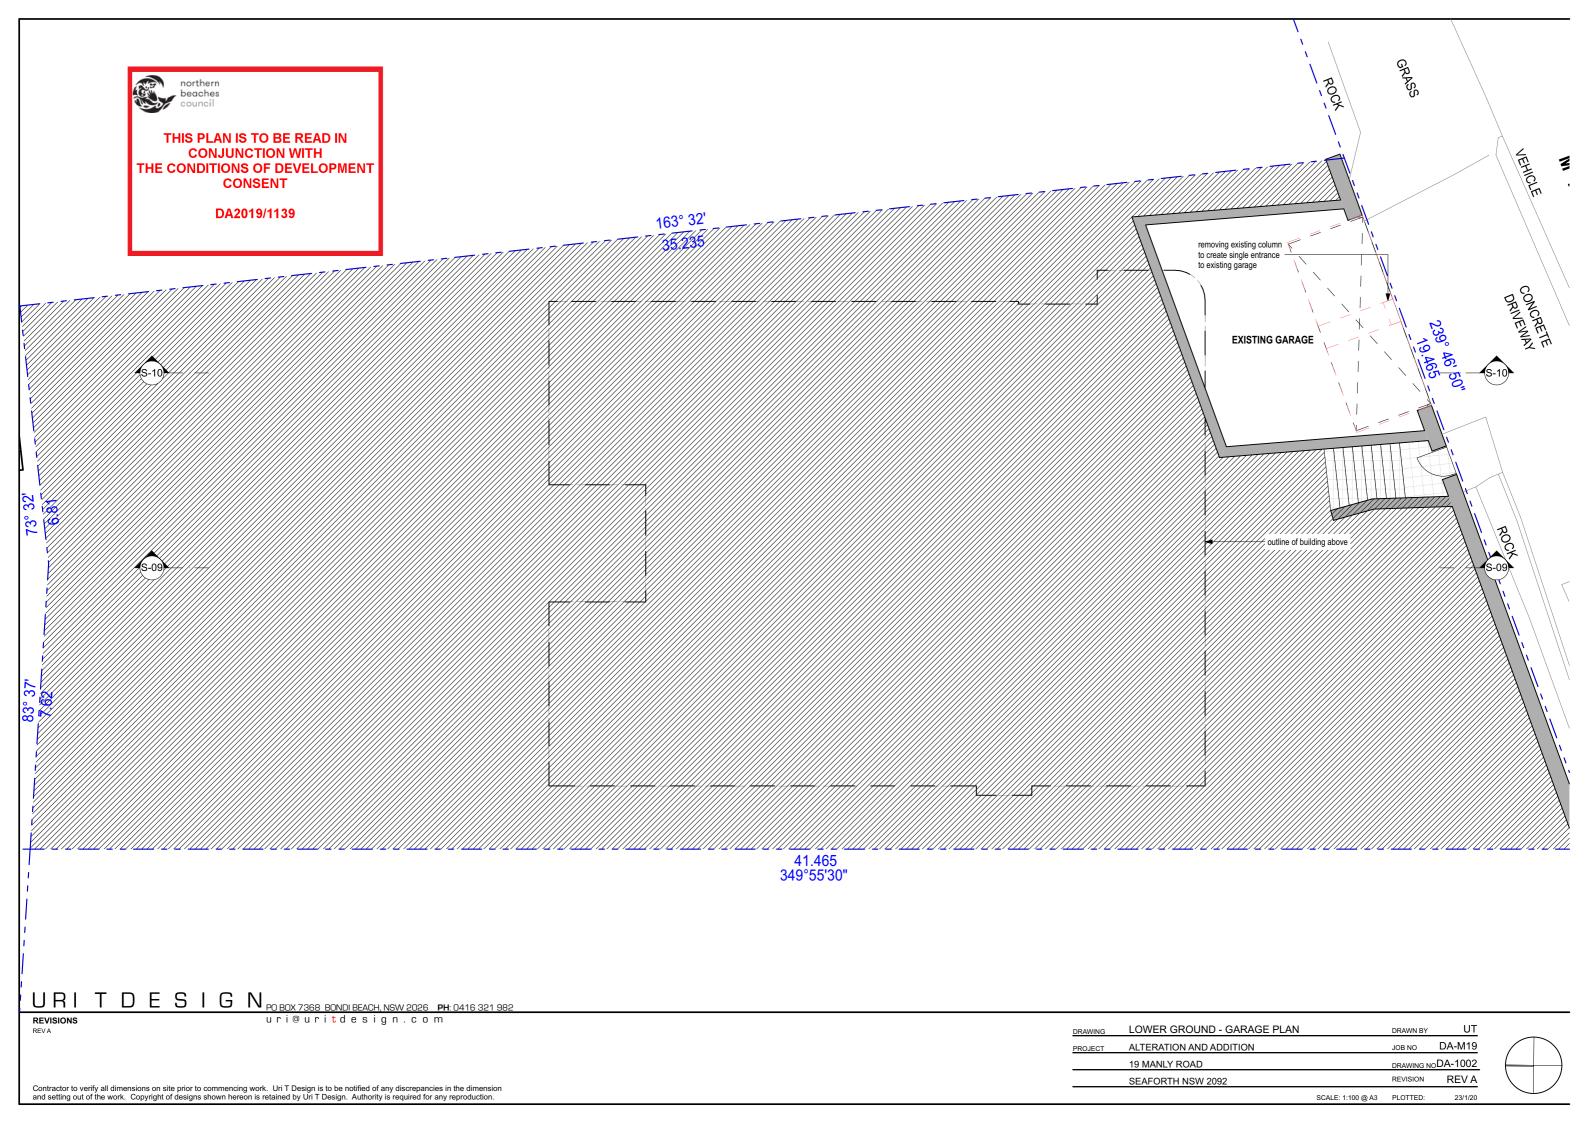

SCALE: 1:200 @ A3 PLOTTED:

Contractor to verify all dimensions on site prior to commencing work. Uri T Design is to be notified of any discrepancies in the dimension and setting out of the work. Copyright of designs shown hereon is retained by Uri T Design. Authority is required for any reproduction.









URI T D E S I G N PO BOX 7368 BONDI BEACH, NSW 2026 PH: 0416 321 982 Uri@uritdesign.com

REVISIONS REV A

| DRAWING | <b>EROSION &amp; SEDIMENTS CONTROL</b> |                   | DRAWN BY   | UT       |
|---------|----------------------------------------|-------------------|------------|----------|
| PROJECT | ALTERATION AND ADDITION                |                   | JOB NO     | DA-M19   |
|         | 19 MANLY ROAD                          |                   | DRAWING NO | DA-1008  |
|         | SEAFORTH NSW 2092                      |                   | REVISION   | REV A    |
|         |                                        | SCALE: 1:100 @ A3 | PLOTTED:   | 16/10/19 |







URI T D E S I G N PO BOX 7368 BONDI BEACH, NSW 2026 PH: 0416 321 982

| DRAWING | EAST ELEVATION