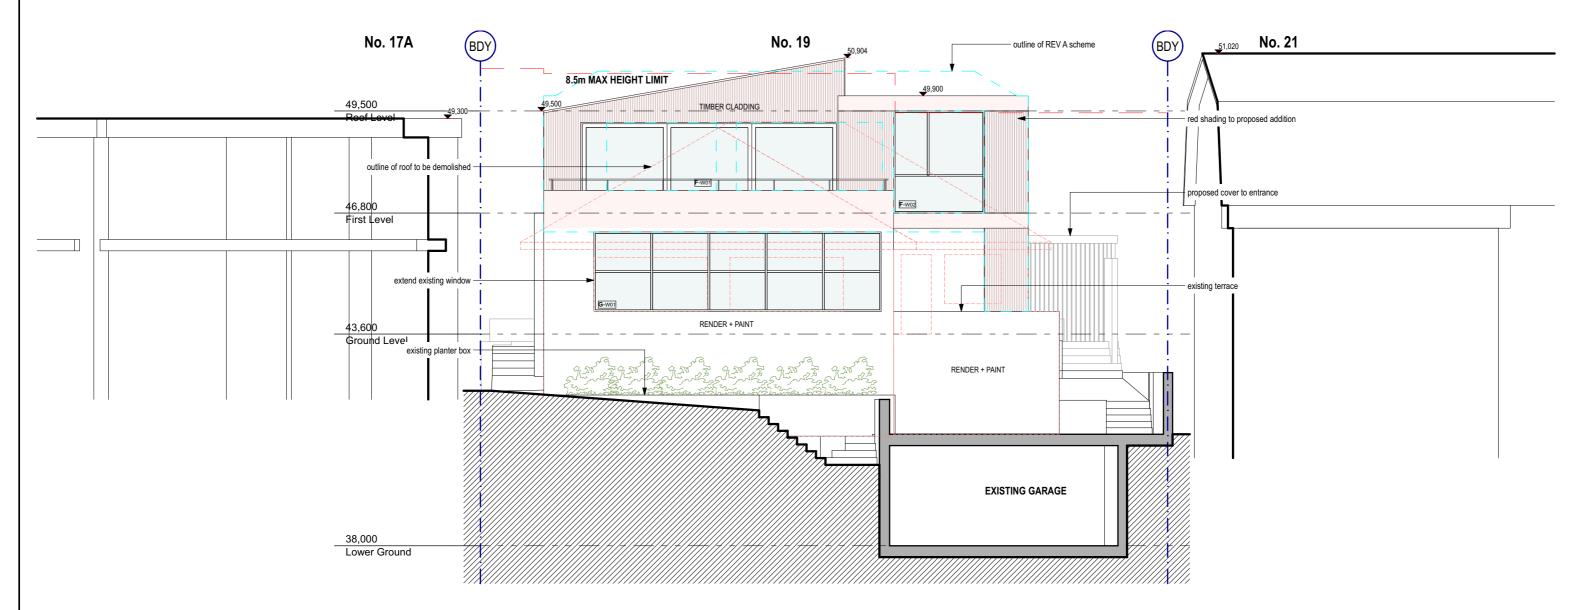

URI T D E S I G N PO BOX 7368 BONDI BEACH, NSW 2026 PH: 0416 321 982

| DRAWING | EAST ELEVATION          |                   | DRAWN BY   | UT      |
|---------|-------------------------|-------------------|------------|---------|
| PROJECT | ALTERATION AND ADDITION |                   | JOB NO     | DA-M19  |
|         | 19 MANLY ROAD           |                   | DRAWING NO | DA-2001 |
|         | SEAFORTH NSW 2092       |                   | REVISION   | REV B   |
|         |                         | SCALE: 1:100 @ A3 | PLOTTED:   | 23/1/20 |