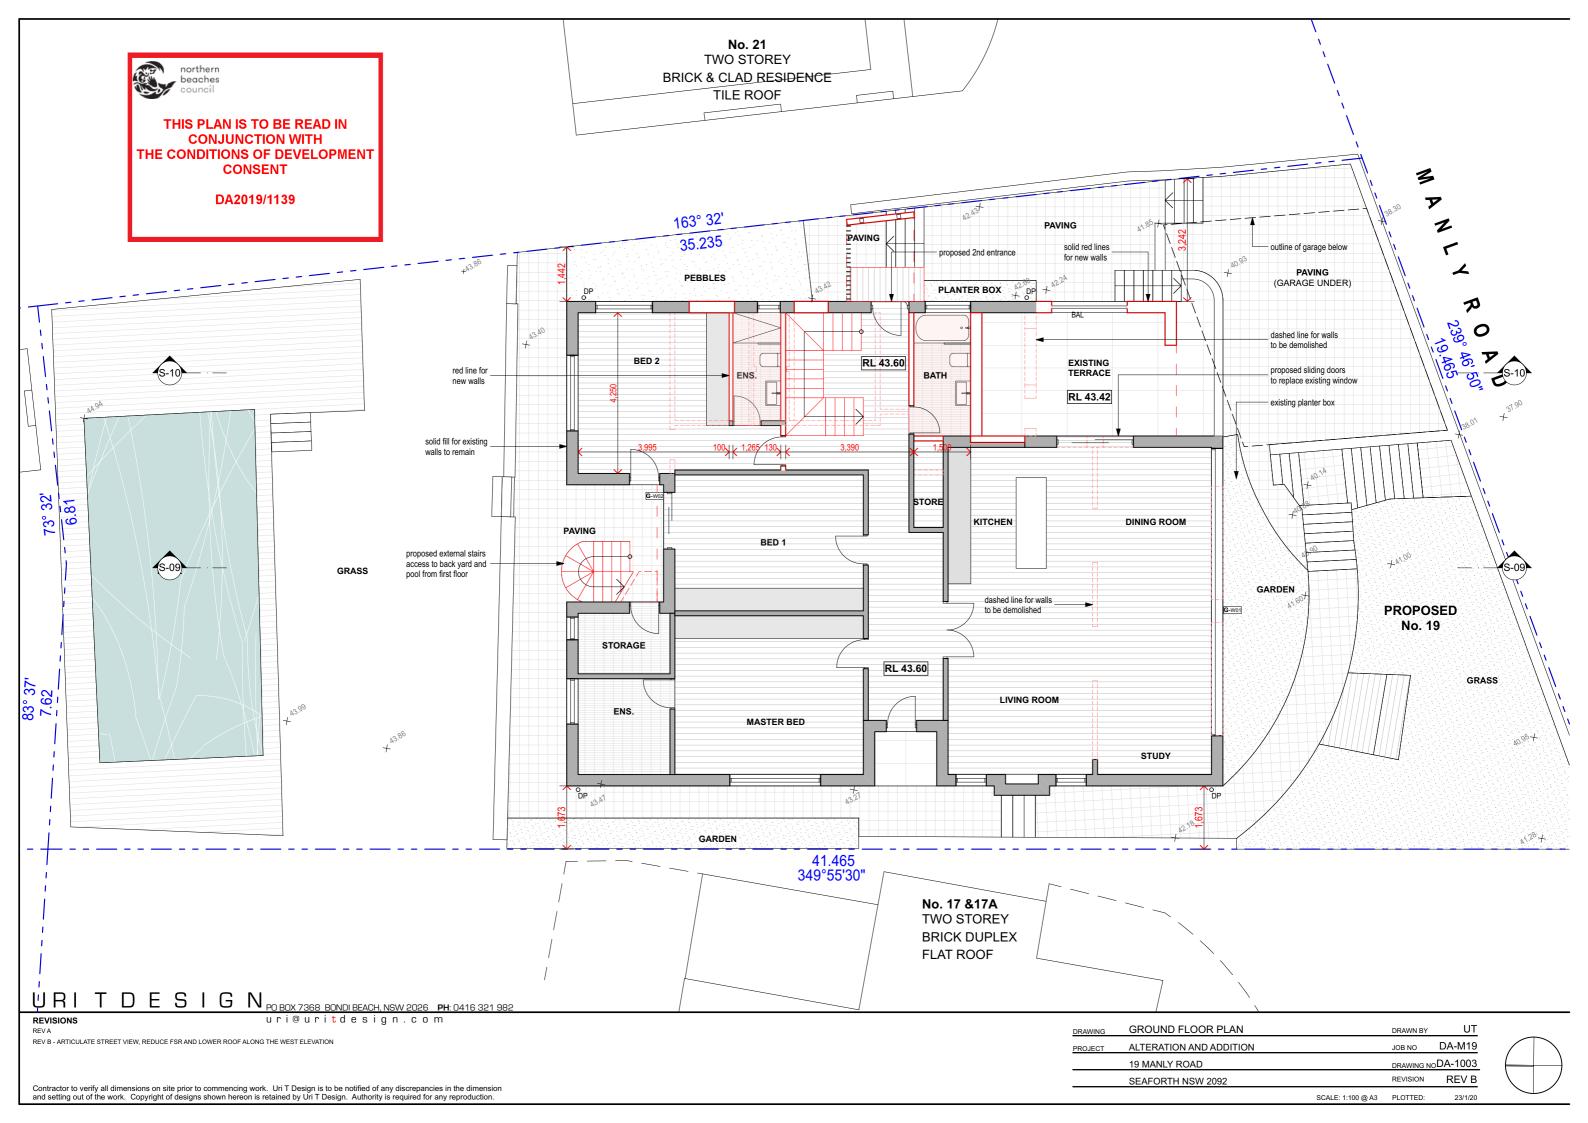

SCALE: 1:200 @ A3 PLOTTED:

Contractor to verify all dimensions on site prior to commencing work. Uri T Design is to be notified of any discrepancies in the dimension and setting out of the work. Copyright of designs shown hereon is retained by Uri T Design. Authority is required for any reproduction.









URI T D E S I G N PO BOX 7368 BONDI BEACH, NSW 2026 PH: 0416 321 982 Uri@uritdesign.com

REVISIONS REV A

| DRAWING | <b>EROSION &amp; SEDIMENTS CONTROL</b> |                   | DRAWN BY   | UT       |
|---------|----------------------------------------|-------------------|------------|----------|
| PROJECT | ALTERATION AND ADDITION                |                   | JOB NO     | DA-M19   |
|         | 19 MANLY ROAD                          |                   | DRAWING NO | DA-1008  |
|         | SEAFORTH NSW 2092                      |                   | REVISION   | REV A    |
|         |                                        | SCALE: 1:100 @ A3 | PLOTTED:   | 16/10/19 |







URI T D E S I G N PO BOX 7368 BONDI BEACH, NSW 2026 PH: 0416 321 982

| DRAWING | EAST ELEVATION