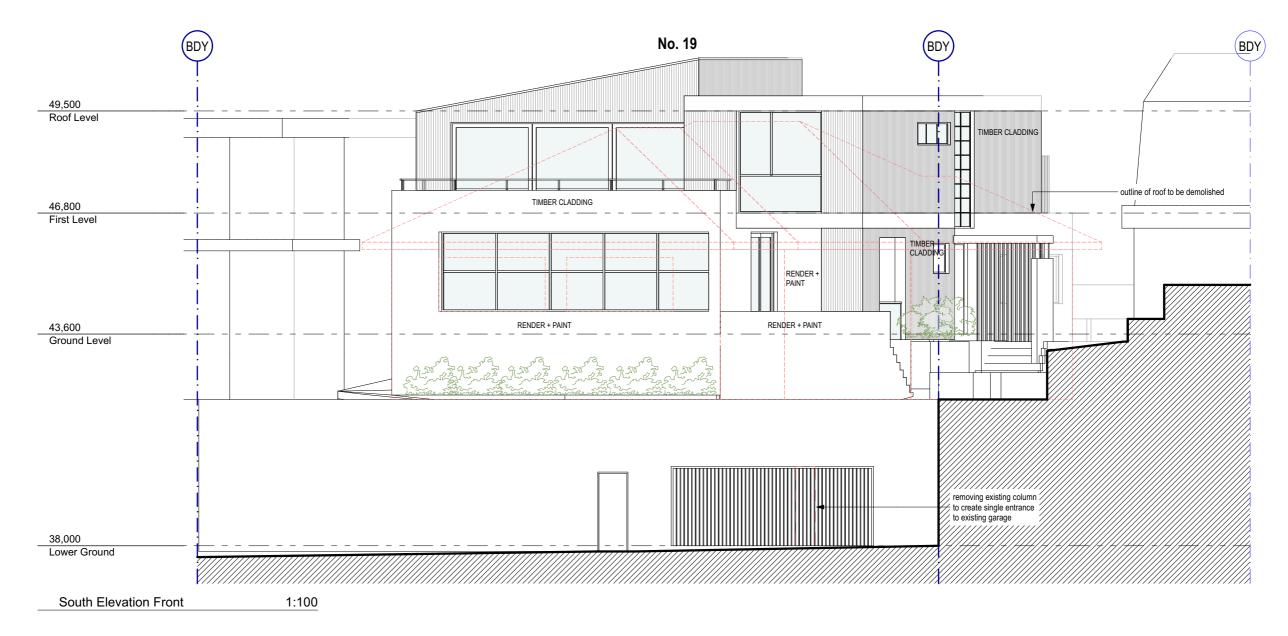

URIT DESIGN

| DRAWING | SOUTH ELEVATIONS        |                   | DRAWN BY  | UT       |
|---------|-------------------------|-------------------|-----------|----------|
| PROJECT | ALTERATION AND ADDITION |                   | JOB NO    | DA-M19   |
|         | 19 MANLY ROAD           |                   | DRAWING N | oDA-2004 |
|         | SEAFORTH NSW 2092       |                   | REVISION  | REV B    |
|         |                         | SCALE: 1:100 @ A3 | PLOTTED:  | 23/1/20  |

THIS PLAN IS TO BE READ IN **CONJUNCTION WITH** THE CONDITIONS OF DEVELOPMENT CONSENT

DA2019/1139