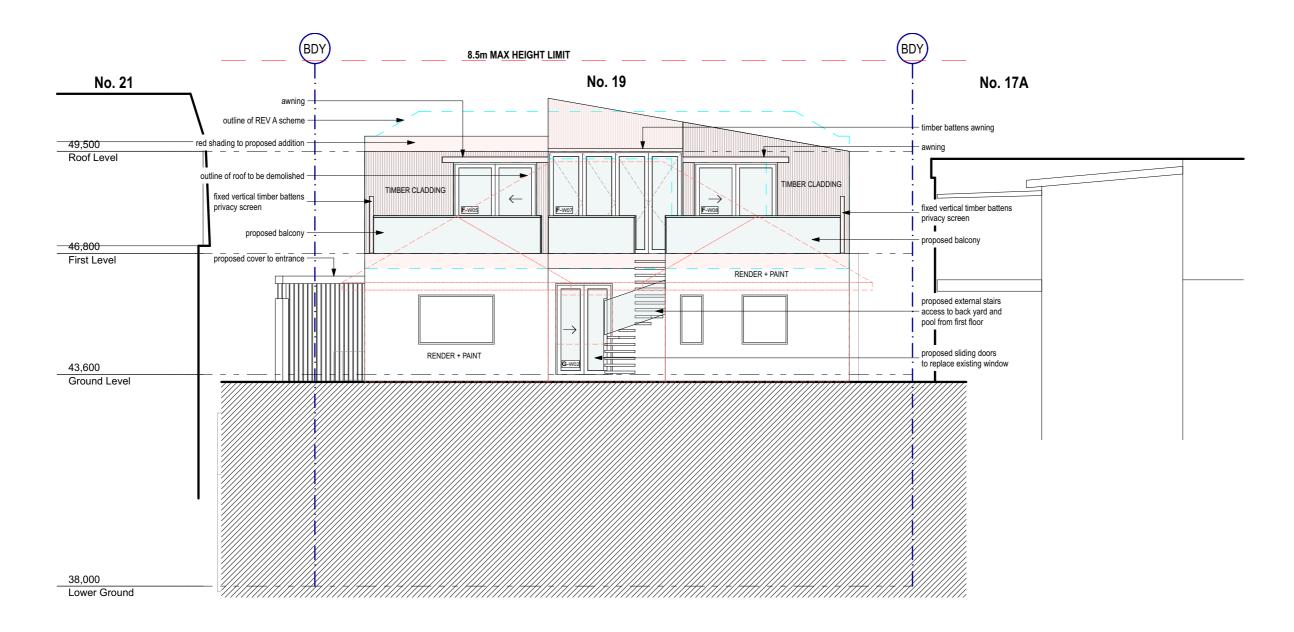

8.5m MAX HEIGHT LIMIT (BDY No. 19 outline of REV A scheme 49,500 Roof Level outline of roof to be demolished fixed vertical timber battens BED 2 ENS. MASTER BED privacy screen to balcony 46,800 First Level Ω \_ dashed line for walls to be demolished ⋖ red line for new walls 0 EXISTING TERRACE BED 2 ENS. BATH EXTENDED ~ > \_ \_z\_ Ground Level ⋖ EXISTING TERRACE EXISTING GARAGE