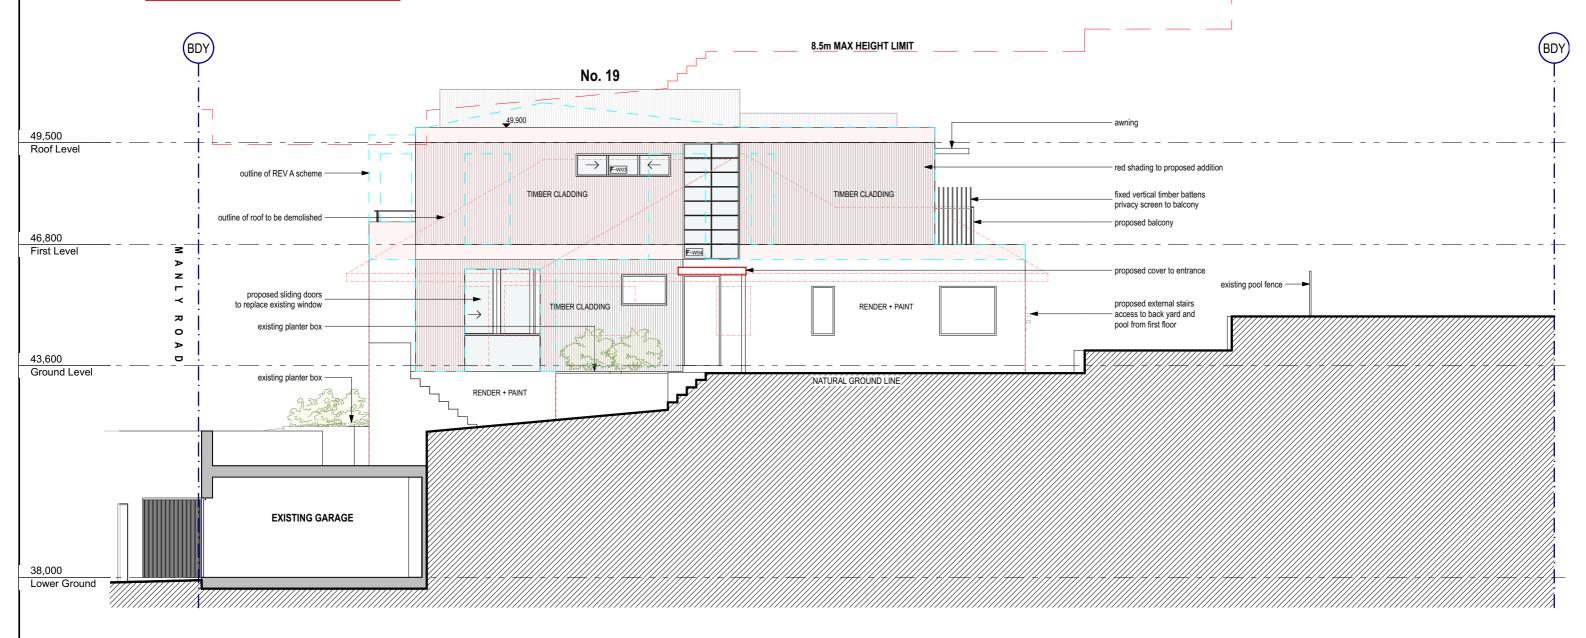

URI T D E S I G N PO BOX 7368 BONDI BEACH, NSW 2026 PH: 0416 321 982

| DRAWING | EAST ELEVATION          |                   | DRAWN BY   | UT      |
|---------|-------------------------|-------------------|------------|---------|
| PROJECT | ALTERATION AND ADDITION |                   | JOB NO     | DA-M19  |
|         | 19 MANLY ROAD           |                   | DRAWING NO | DA-2001 |
|         | SEAFORTH NSW 2092       |                   | REVISION   | REV B   |
|         |                         | SCALE: 1:100 @ A3 | PLOTTED:   | 23/1/20 |

8.5m MAX HEIGHT LIMIT (BDY No. 19 outline of REV A scheme 49,500 Roof Level outline of roof to be demolished fixed vertical timber battens BED 2 ENS. MASTER BED privacy screen to balcony 46,800 First Level Ω \_ dashed line for walls to be demolished ⋖ red line for new walls 0 EXISTING TERRACE BED 2 ENS. BATH EXTENDED ~ > \_ \_z\_ Ground Level ⋖ EXISTING TERRACE EXISTING GARAGE