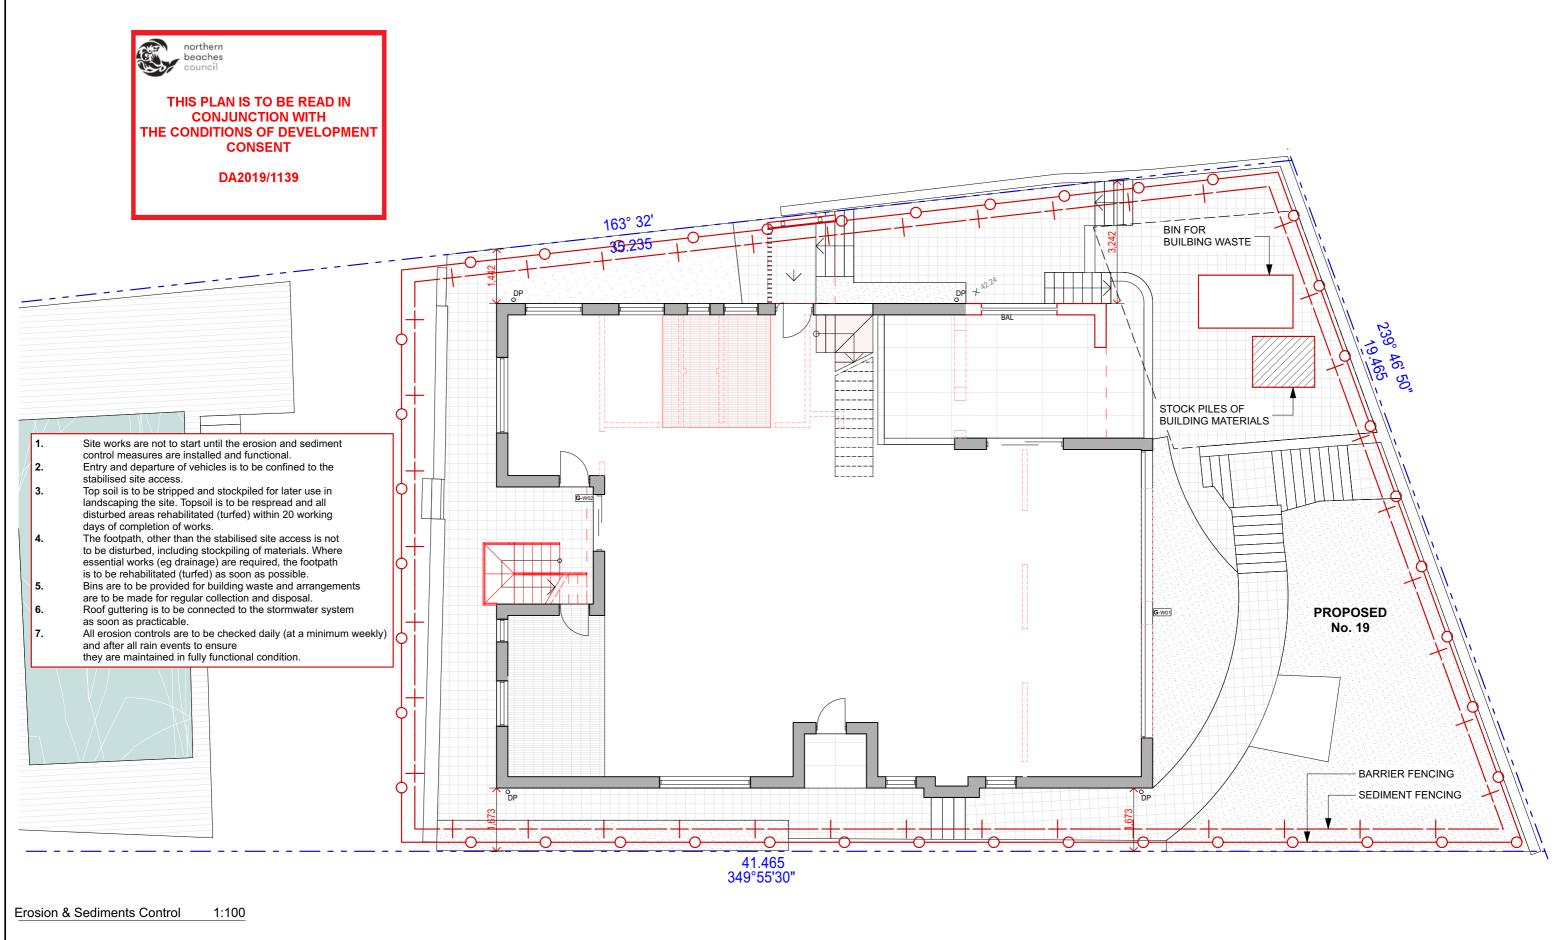

URI T D E S I G N PO BOX 7368 BONDI BEACH, NSW 2026 PH: 0416 321 982 Uri@uritdesign.com

REVISIONS REV A

| DRAWING | <b>EROSION &amp; SEDIMENTS CONTROL</b> |                   | DRAWN BY   | UT       |
|---------|----------------------------------------|-------------------|------------|----------|
| PROJECT | ALTERATION AND ADDITION                |                   | JOB NO     | DA-M19   |
|         | 19 MANLY ROAD                          |                   | DRAWING NO | DA-1008  |
|         | SEAFORTH NSW 2092                      |                   | REVISION   | REV A    |
|         |                                        | SCALE: 1:100 @ A3 | PLOTTED:   | 16/10/19 |

THIS PLAN IS TO BE READ IN **CONJUNCTION WITH** THE CONDITIONS OF DEVELOPMENT CONSENT

DA2019/1139