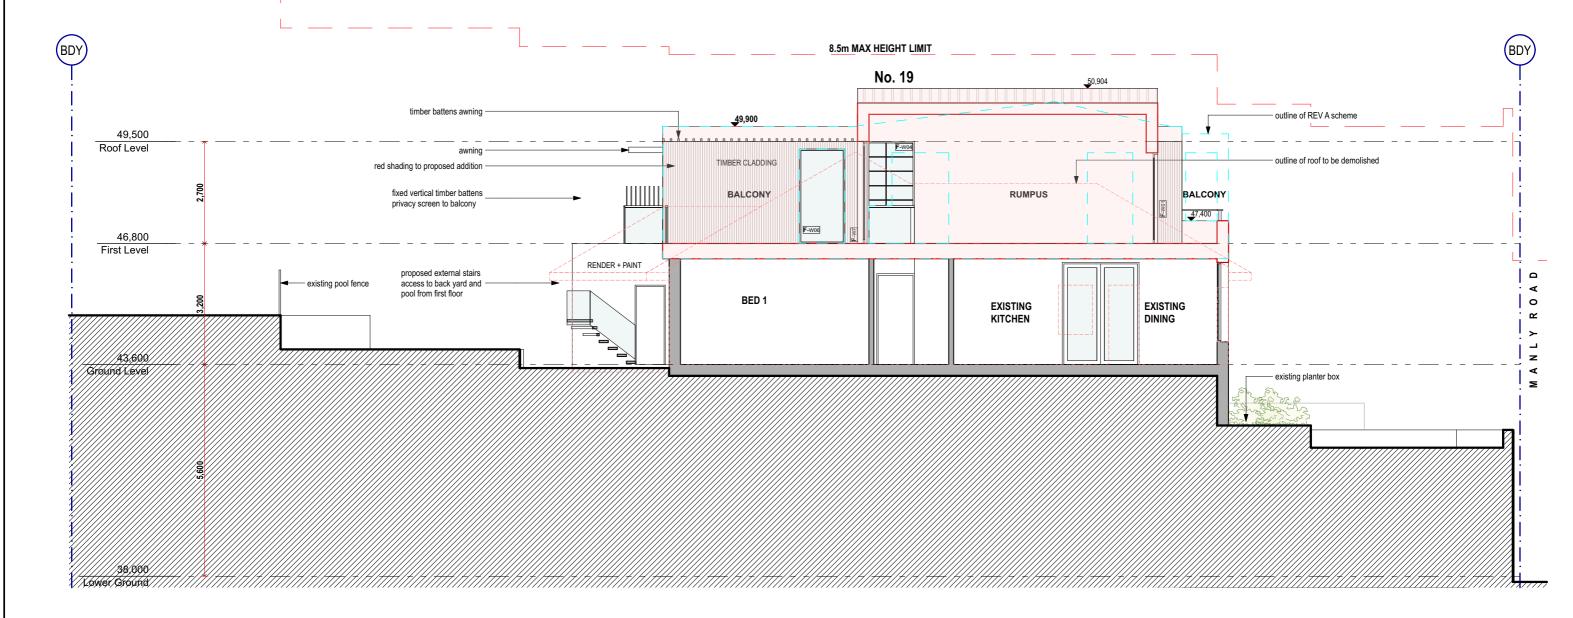

URIT DESIGNS URIE URIT DESIGNAL PH: 0416 321 982

| DRAWING | SECTION CC              |                   | DRAWN BY   | UT      |
|---------|-------------------------|-------------------|------------|---------|
| PROJECT | ALTERATION AND ADDITION |                   | JOB NO     | DA-M19  |
|         | 19 MANLY ROAD           |                   | DRAWING NO | DA-3003 |
|         | SEAFORTH NSW 2092       |                   | REVISION   | REV A   |
|         |                         | SCALE: 1:100 @ A3 | PLOTTED:   | 13/2/20 |