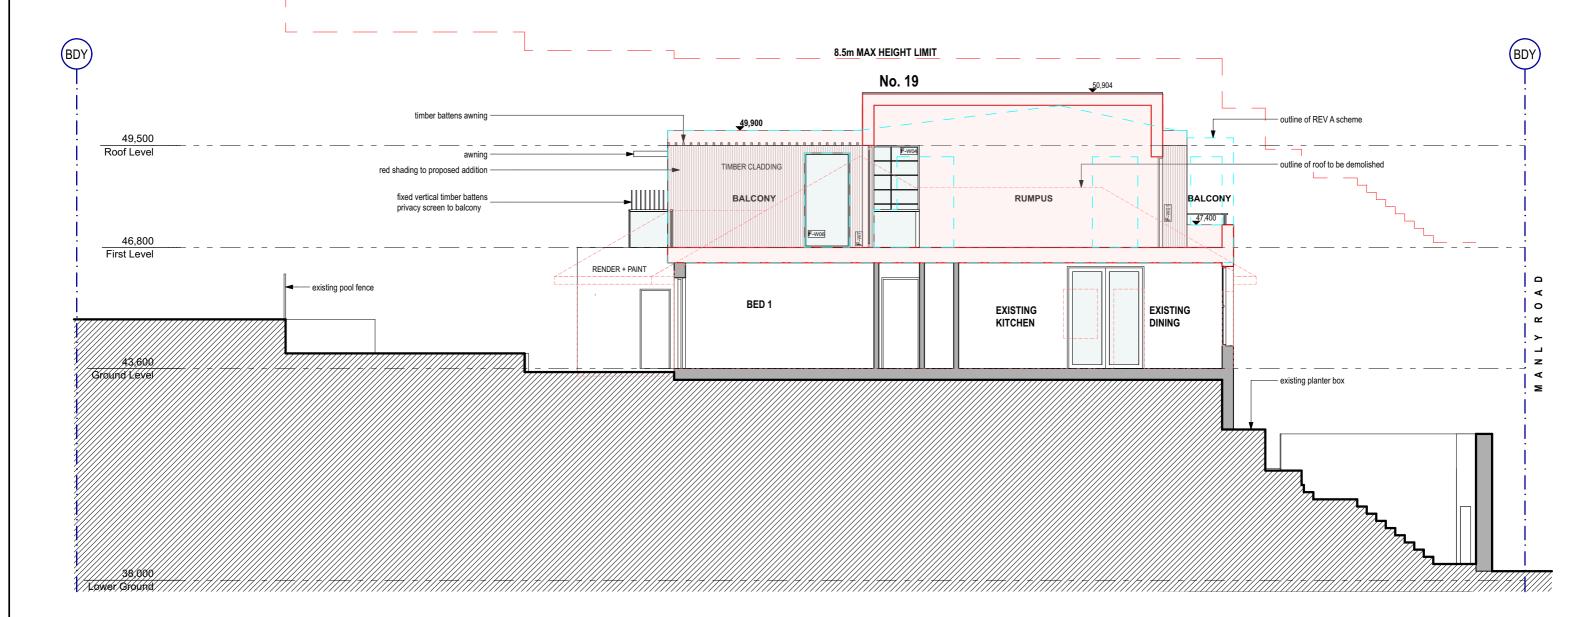

URITORESIGN N PO BOX 7368 BONDI BEACH, NSW 2026 PH: 0416 321 982

REVISIONS uri@uritdesign.com

| DRAWING | SECTION BB              |                   | DRAWN BY   | UT      |
|---------|-------------------------|-------------------|------------|---------|
| PROJECT | ALTERATION AND ADDITION |                   | JOB NO     | DA-M19  |
|         | 19 MANLY ROAD           |                   | DRAWING NO | DA-3002 |
|         | SEAFORTH NSW 2092       |                   | REVISION   | REV B   |
|         |                         | SCALE: 1:100 @ A3 | PLOTTED:   | 23/1/20 |