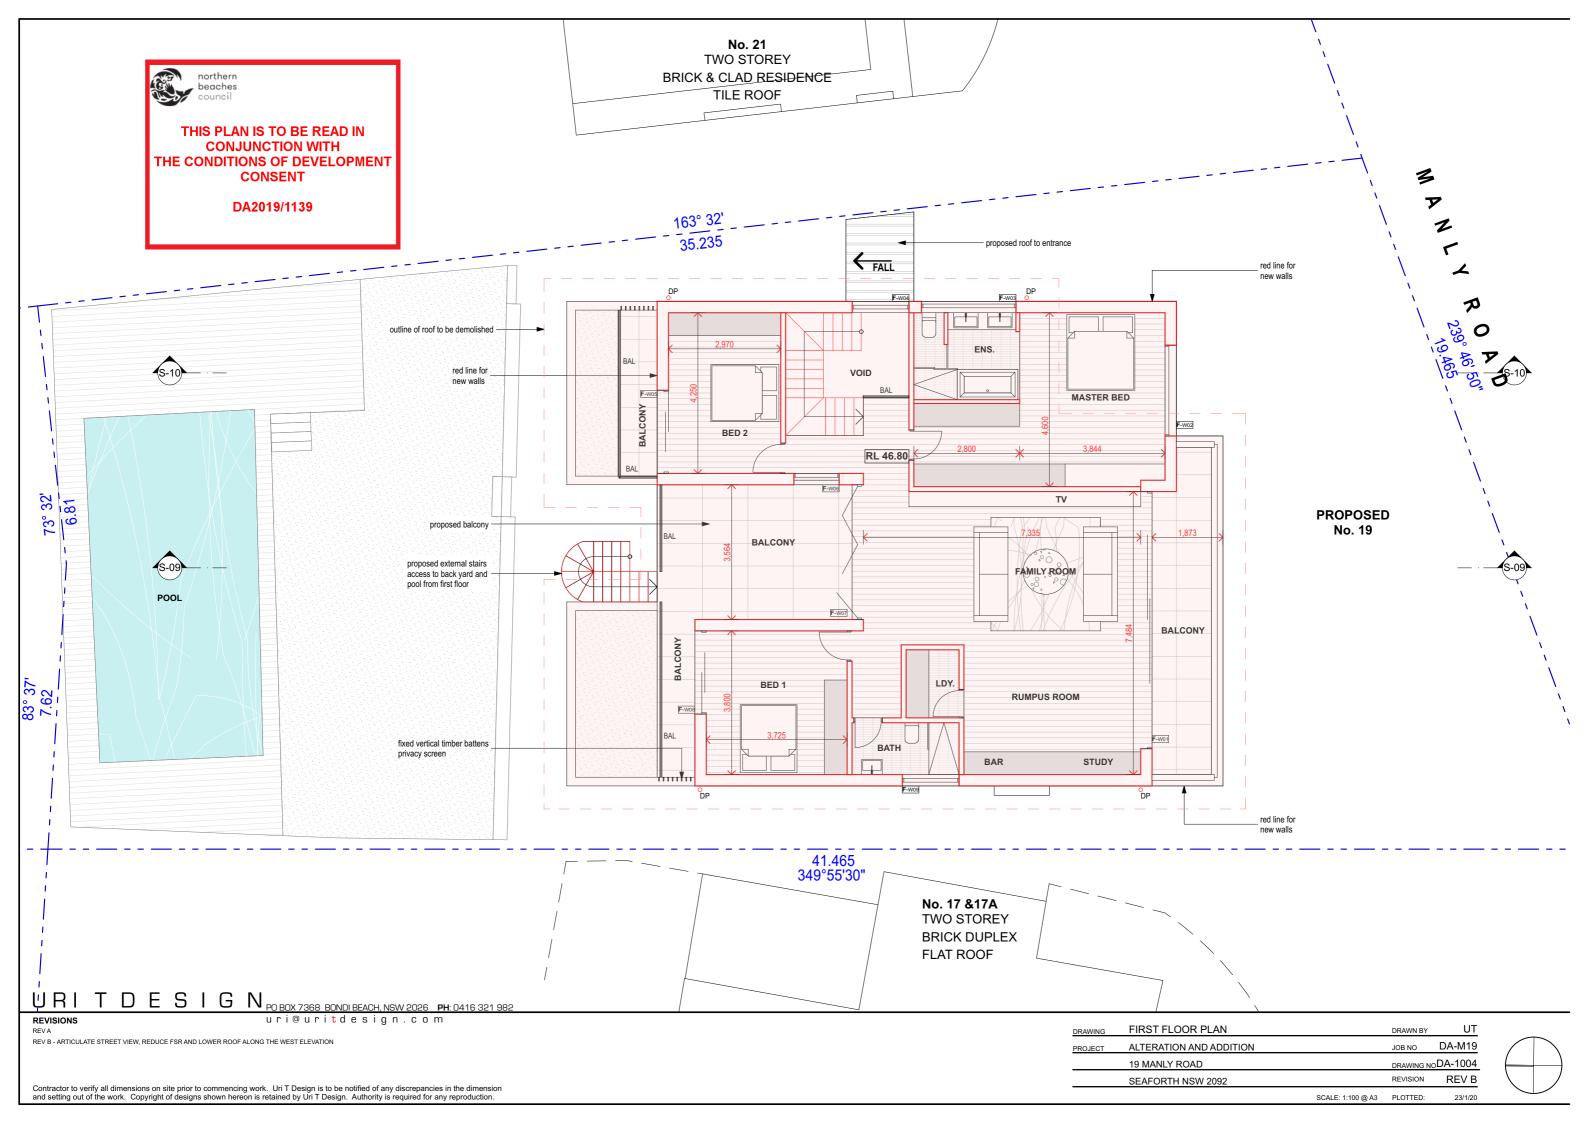

SCALE: 1:200 @ A3 PLOTTED:

Contractor to verify all dimensions on site prior to commencing work. Uri T Design is to be notified of any discrepancies in the dimension and setting out of the work. Copyright of designs shown hereon is retained by Uri T Design. Authority is required for any reproduction.









URI T D E S I G N PO BOX 7368 BONDI BEACH, NSW 2026 PH: 0416 321 982 Uri@uritdesign.com

REVISIONS REV A

| DRAWING | <b>EROSION &amp; SEDIMENTS CONTROL</b> |                   | DRAWN BY   | UT       |
|---------|----------------------------------------|-------------------|------------|----------|
| PROJECT | ALTERATION AND ADDITION                |                   | JOB NO     | DA-M19   |
|         | 19 MANLY ROAD                          |                   | DRAWING NO | DA-1008  |
|         | SEAFORTH NSW 2092                      |                   | REVISION   | REV A    |
|         |                                        | SCALE: 1:100 @ A3 | PLOTTED:   | 16/10/19 |







URI T D E S I G N PO BOX 7368 BONDI BEACH, NSW 2026 PH: 0416 321 982

| DRAWING | EAST ELEVATION