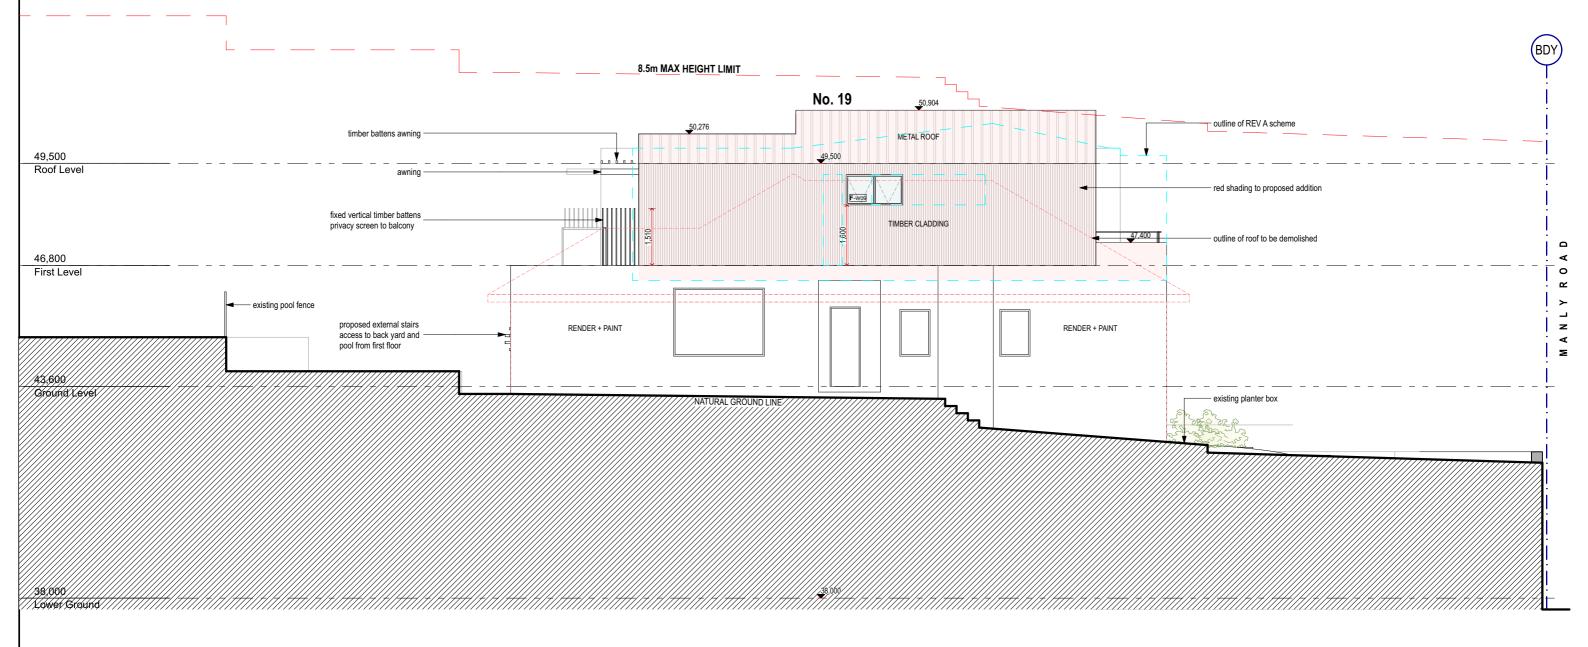

URIT DESIGN

| DRAWING | SOUTH ELEVATIONS        |                   | DRAWN BY  | UT       |
|---------|-------------------------|-------------------|-----------|----------|
| PROJECT | ALTERATION AND ADDITION |                   | JOB NO    | DA-M19   |
|         | 19 MANLY ROAD           |                   | DRAWING N | oDA-2004 |
|         | SEAFORTH NSW 2092       |                   | REVISION  | REV B    |
|         |                         | SCALE: 1:100 @ A3 | PLOTTED:  | 23/1/20  |