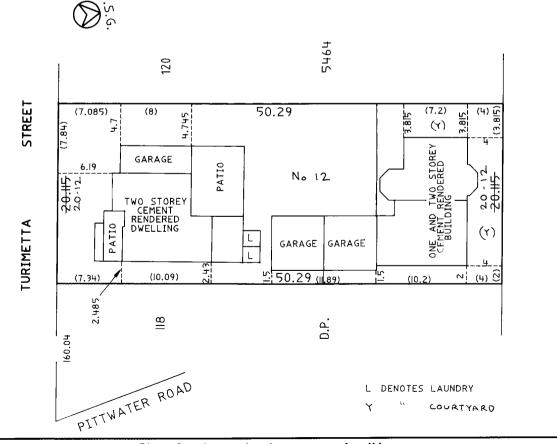

SCHEDULE OF UNIT ENTITI EMENT

| ENTITLEMENT |             |  |  |  |  |
|-------------|-------------|--|--|--|--|
| LOT         | ENTITLEMENT |  |  |  |  |
| l           | 23          |  |  |  |  |
| 2           | 28          |  |  |  |  |
| 3           | 49          |  |  |  |  |
| AGGREGATE   | 100         |  |  |  |  |

#### NOTES:

- I. ALL AREAS ARE APPROXIMATE.
- 2. PATIOS WHERE COVERED ARE LIMITED IN HEIGHT TO THE UNDERSIDE OF THE PATIOS ABOVE. WHERE PATIOS ARE NOT COVERED, THEY ARE LIMITED IN HEIGHT TO THE HORIZONTAL PROLONGATION OF THE HORIZONTAL EAVE PARTLY COVERING THE PATIO.
- 3. COURTYARD IS LIMITED IN HEIGHT AND DEPTH TO 5 METRES ABOVE AND 2 METRES BELOW THE UPPER SURFACE OF THE FLOOR OF THE RESPECTIVE ADJOINING BUILDING EXCEPT WHERE COVERED.
- 4. O DENOTES PROLONGATION OF WALL
- 5. C.P. DENOTES COMMON PROPERTY
- DENOTES LAUNDRY
- DENOTES COURTYARD
- 8. D DENOTES 90°

GROUND FLOOR LEVEL

Reduction Ratio 1:200

Lengths are in metres.

Registered Surveyor

Council Clerk