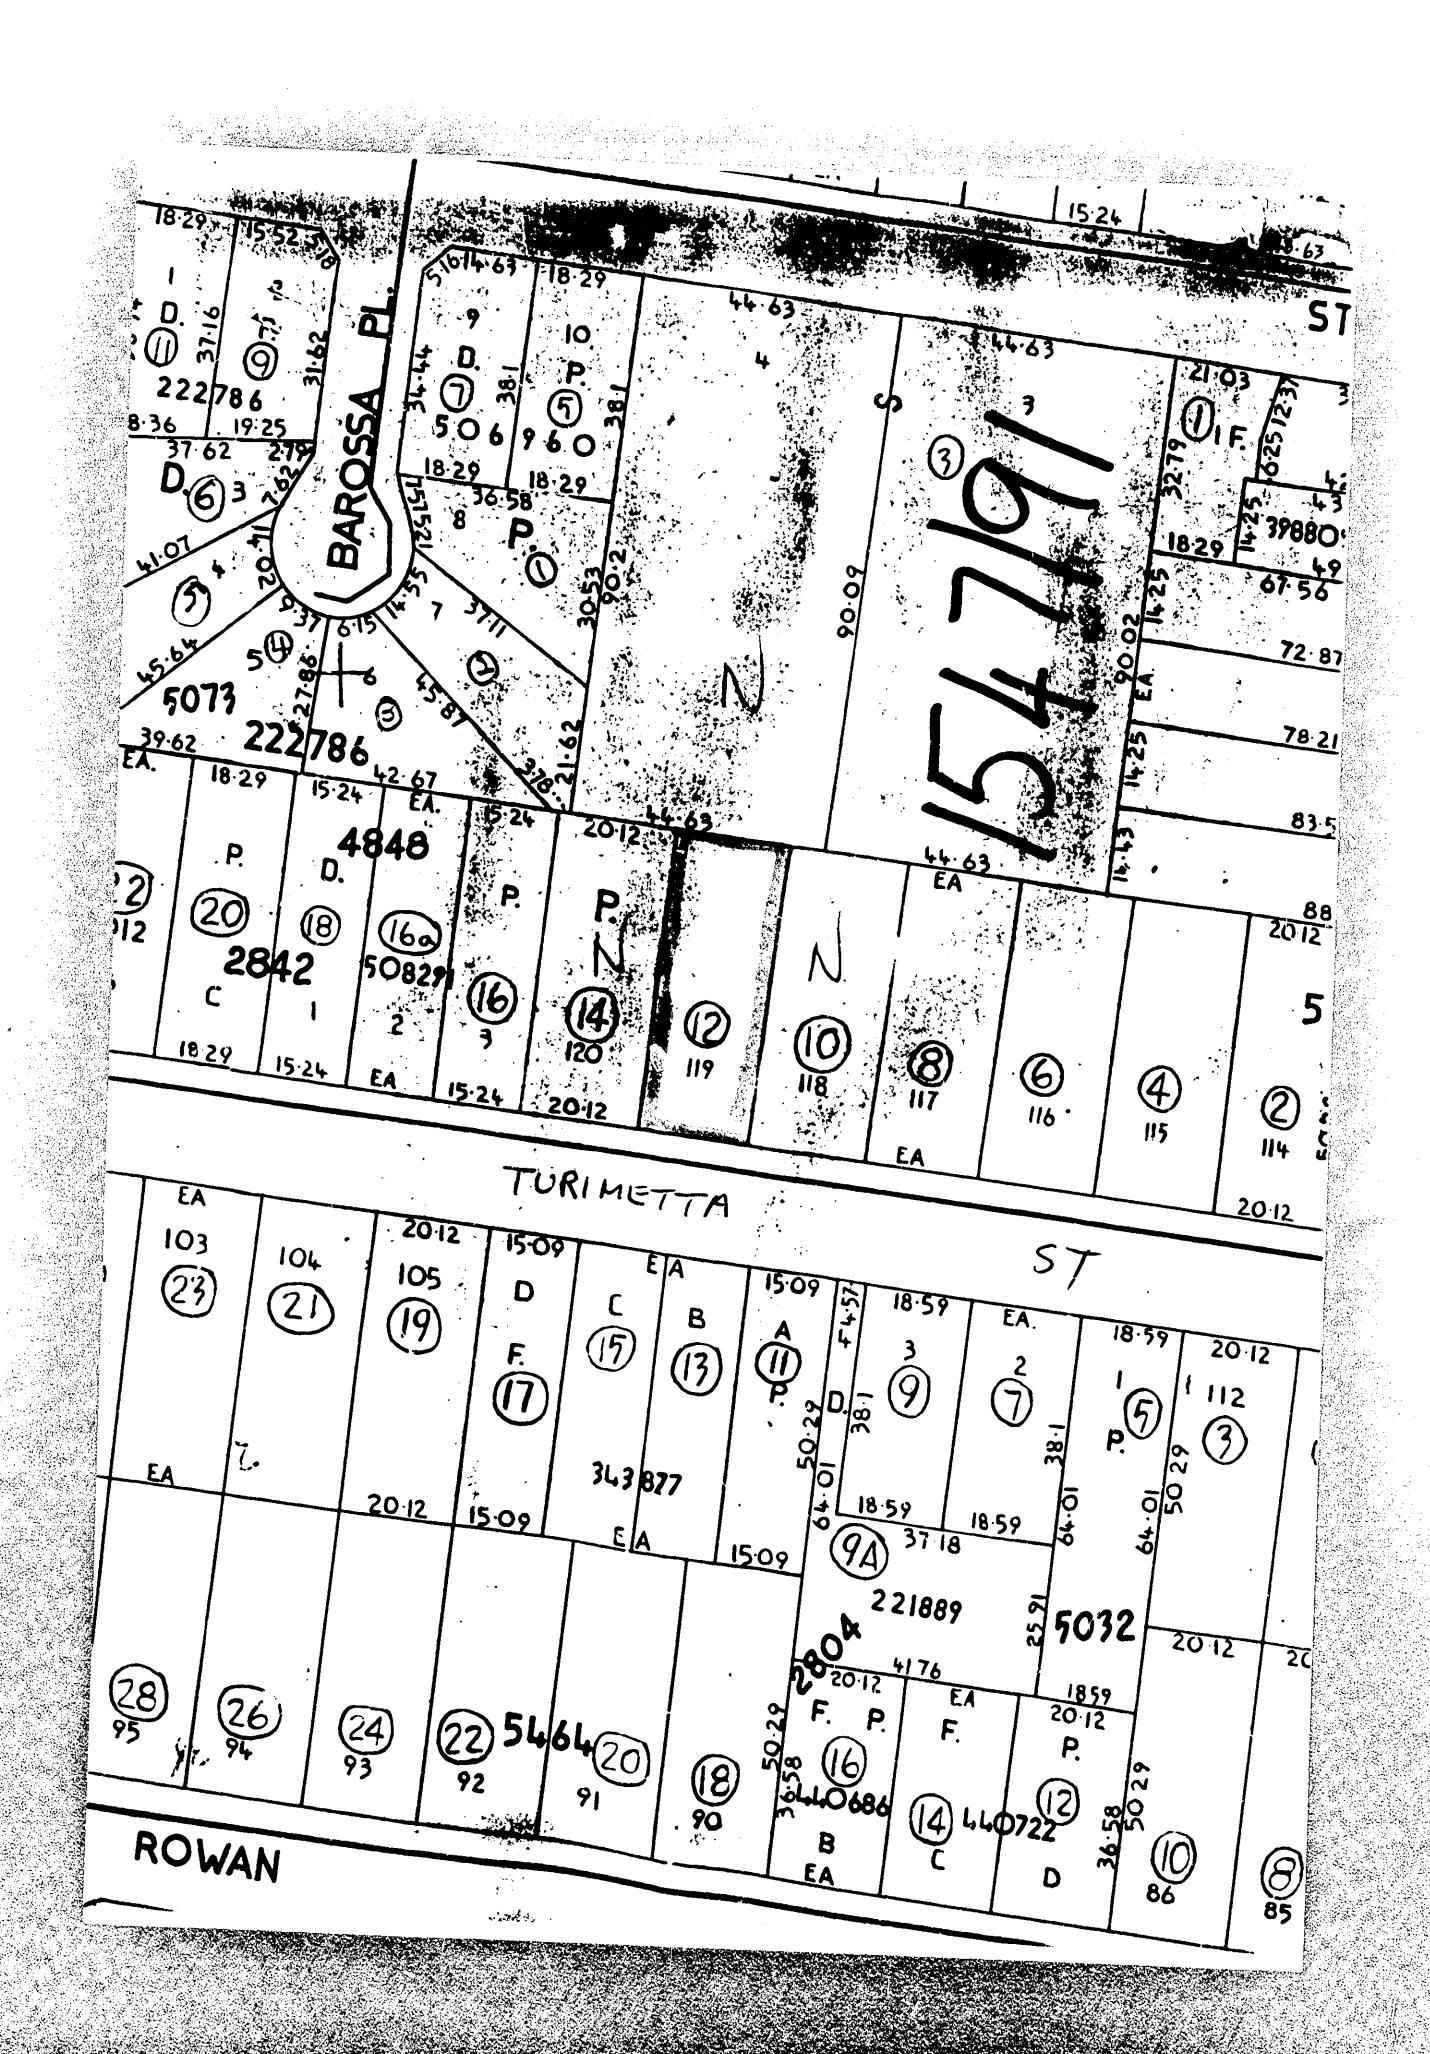

#### PART 1

DP 868491

Plan of Subdivision of Lot 119 in Section A Deposited Plan Number 5464 as covered by Council's Certificate Number

Full name and address of the proprietor of the land:

Stojan Brujic and Soka Brujic 12 Turrimetta Street, MONA VALE NSW