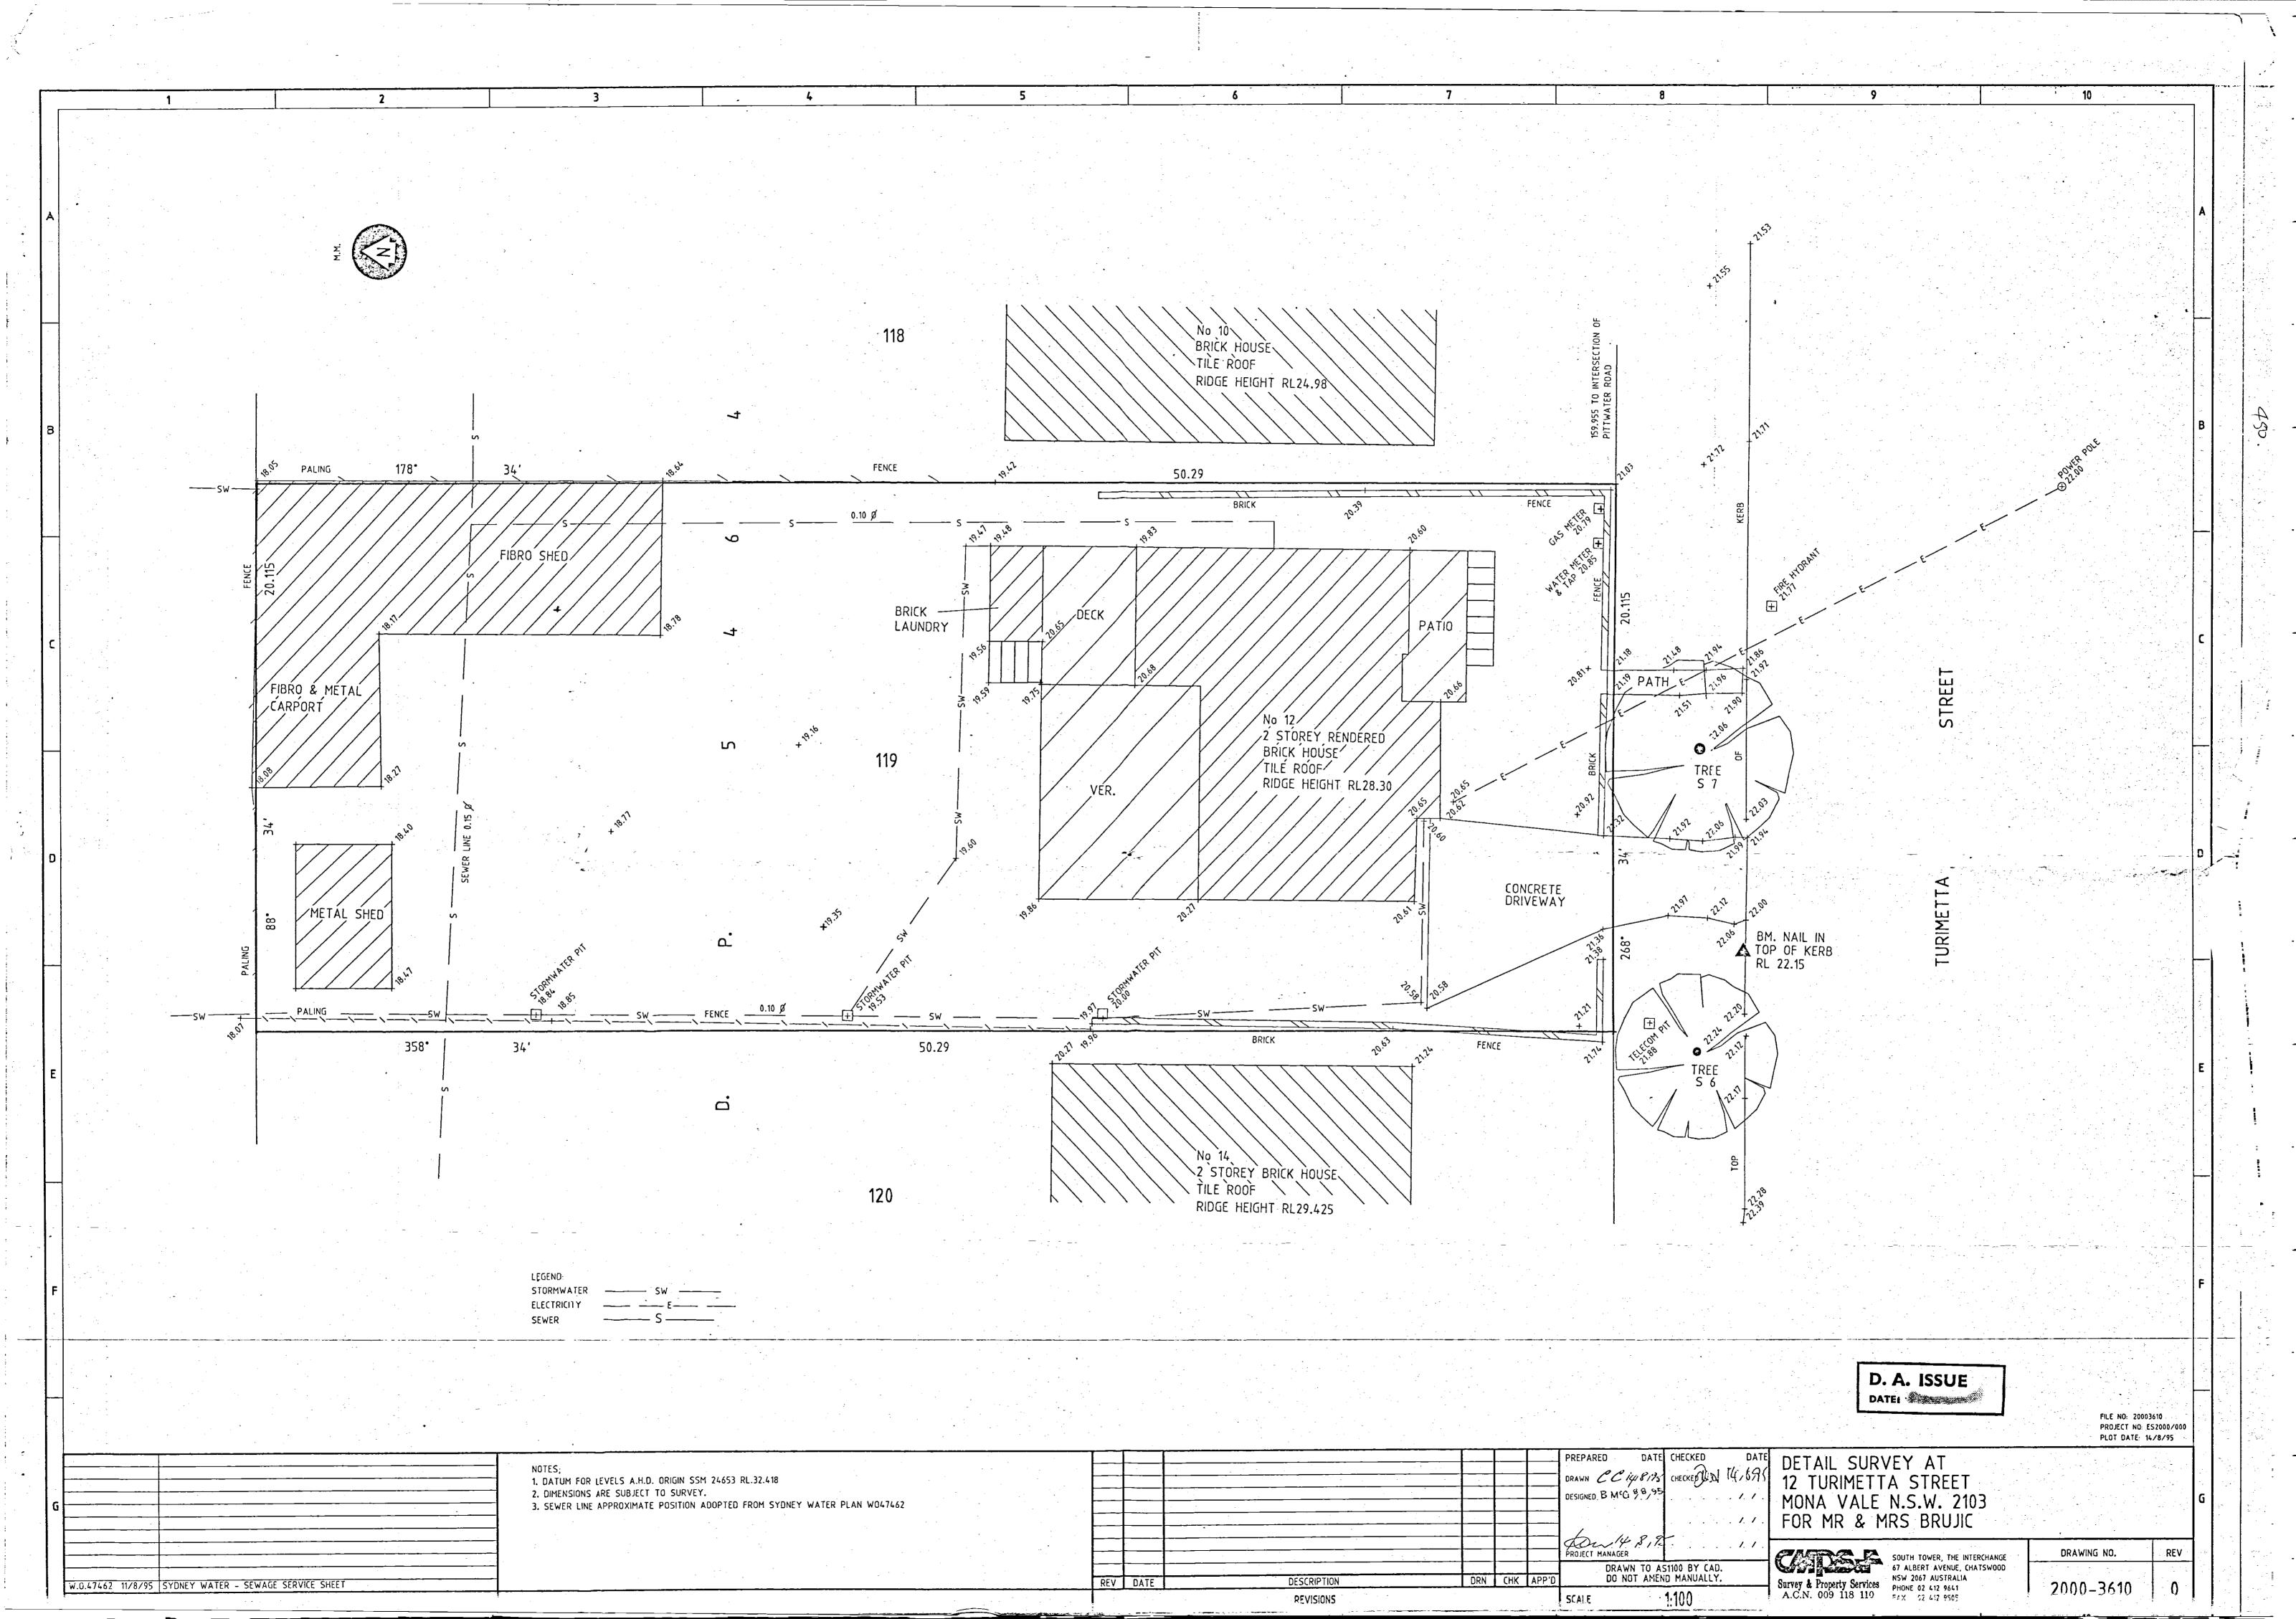

only

Drawing

30 40 50 60

WARNING: CREASING OR FOLDING WILL LEAD TO REJECTION STRATA PLAN 54800 868491 PLAN OF LOT 119 IN DP Registered: 4 19.5.1997 LGA: PITTWATER Locality : MONA VALE NO 970006 OF 12-5-1997 Title System: TORRENS Parish : NARRABEEN County: CUMBERLAND STRATA PLAN Purpose: U2767-41 ¥ Lengths are in metres. Reduction Ratio 1:300 DP868491 Last Plan: Name of, and address for THE REGISTERED PROPRIETORS OF STRATA PLAN Nº ちゅる service of notices on, the 12 TURIMETTA STREET body corporate MONA VALE NSW 2103 Address required on orginal strata plan only.

Plan Drawing only to appear in this space\_

100 110 120 130 140 150 160

| ISSUE | DATE  | REVISION     |             |   |  |  |
|-------|-------|--------------|-------------|---|--|--|
| A     | 11/10 | DA           | KMG         | _ |  |  |
|       |       |              |             |   |  |  |
|       |       |              |             | _ |  |  |
|       |       |              |             | _ |  |  |
|       |       |              |             | ~ |  |  |
|       |       |              |             | _ |  |  |
|       |       |              |             | _ |  |  |
|       |       |              |             | _ |  |  |
| ·     |       | ·, ·         |             |   |  |  |
|       |       |              |             | _ |  |  |
|       |       |              |             | - |  |  |
|       |       |              | <del></del> | - |  |  |
|       |       |              |             | - |  |  |
|       |       |              |             |   |  |  |
|       |       |              |             | _ |  |  |
|       |       | <del> </del> |             | - |  |  |
|       |       |              |             | _ |  |  |
|       |       |              |             |   |  |  |