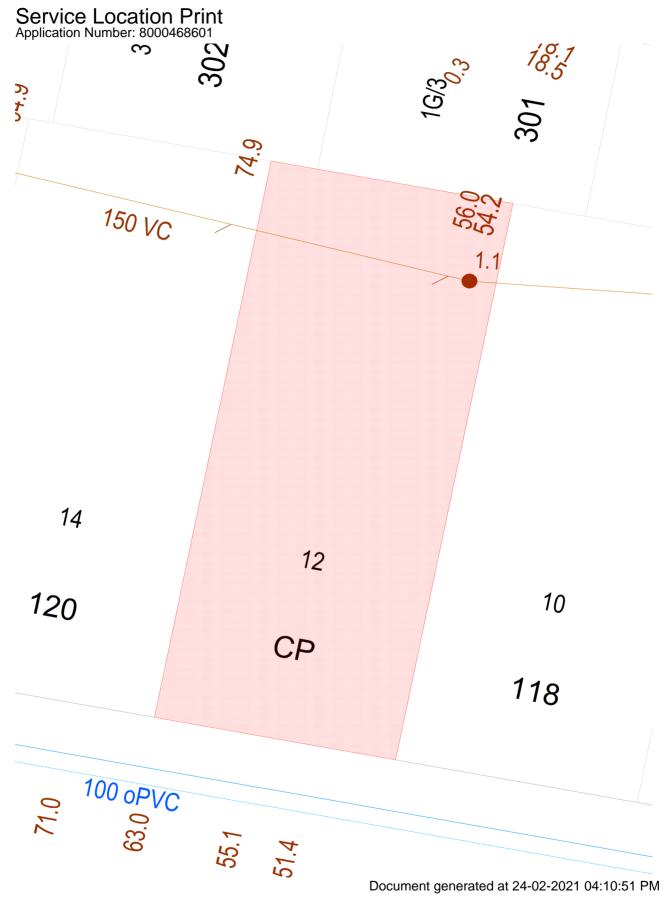

## Sewer Service Diagram

Application Number: 8000468569

Document generated at 24-02-2021 04:10:43 PM

# **Asset Information**

# Legend

# Pipe Types

| ABS     | Acrylonitrile Butadiene Styrene    | AC      | Asbestos Cement                           |  |  |
|---------|------------------------------------|---------|-------------------------------------------|--|--|
| BRICK   | Brick                              | CI      | Cast Iron                                 |  |  |
| CICL    | Cast Iron Cement Lined             | CONC    | Concrete                                  |  |  |
| COPPER  | Copper                             | DI      | Ductile Iron                              |  |  |
| DICL    | Ductile Iron Cement (mortar) Lined | DIPL    | Ductile Iron Polymeric Lined              |  |  |
| EW      | Earthenware                        | FIBG    | Fibreglass                                |  |  |
| FL BAR  | Forged Locking Bar                 | GI      | Galvanised Iron                           |  |  |
| GRP     | Glass Reinforced Plastics          | HDPE    | High Density Polyethylene                 |  |  |
| MS      | Mild Steel                         | MSCL    | Mild Steel Cement Lined                   |  |  |
| PE      | Polyethylene                       | PC      | Polymer Concrete                          |  |  |
| PP      | Polypropylene                      | PVC     | Polyvinylchloride                         |  |  |
| PVC - M | Polyvinylchloride, Modified        | PVC - O | Polyvinylchloride, Oriented               |  |  |
| PVC - U | Polyvinylchloride, Unplasticised   | RC      | Reinforced Concrete                       |  |  |
| RC-PL   | Reinforced Concrete Plastics Lined | S       | Steel                                     |  |  |
| SCL     | Steel Cement (mortar) Lined        | SCL IBL | Steel Cement Lined Internal Bitumen Lined |  |  |
| SGW     | Salt Glazed Ware                   | SPL     | Steel Polymeric Lined                     |  |  |
| SS      | Stainless Steel                    |         | Stone                                     |  |  |
| vc      | Vitrified Clay                     | WI      | Wrought Iron                              |  |  |
| ws      | Woodstave                          |         |                                           |  |  |