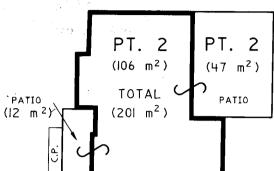

#### FIRST FLOOR LEVEL

#### NOTES:

- I. ALL AREAS ARE APPROXIMATE.
- 2. PATIOS WHERE COVERED ARE LIMITED IN HEIGHT TO THE UNDERSIDE OF THE PATIOS ABOVE. WHERE PATIOS ARE NOT COVERED, THEY ARE LIMITED IN HEIGHT TO THE HORIZONTAL PROLONGATION OF THE HORIZONTAL EAVE PARTLY COVERING THE PATIO.
- 3. COURTYARD IS LIMITED IN HEIGHT AND DEPTH TO 5 METRES ABOVE AND 2 METRES BELOW THE UPPER SURFACE OF THE FLOOR OF THE RESPECTIVE ADJOINING BUILDING EXCEPT WHERE COVERED.
- 4. O DENOTES PROLONGATION OF WALL
- 5. C.P. DENOTES COMMON PROPERTY
- DENOTES LAUNDRY
- DENOTES COURTYARD
- 8. D DENOTES 90°