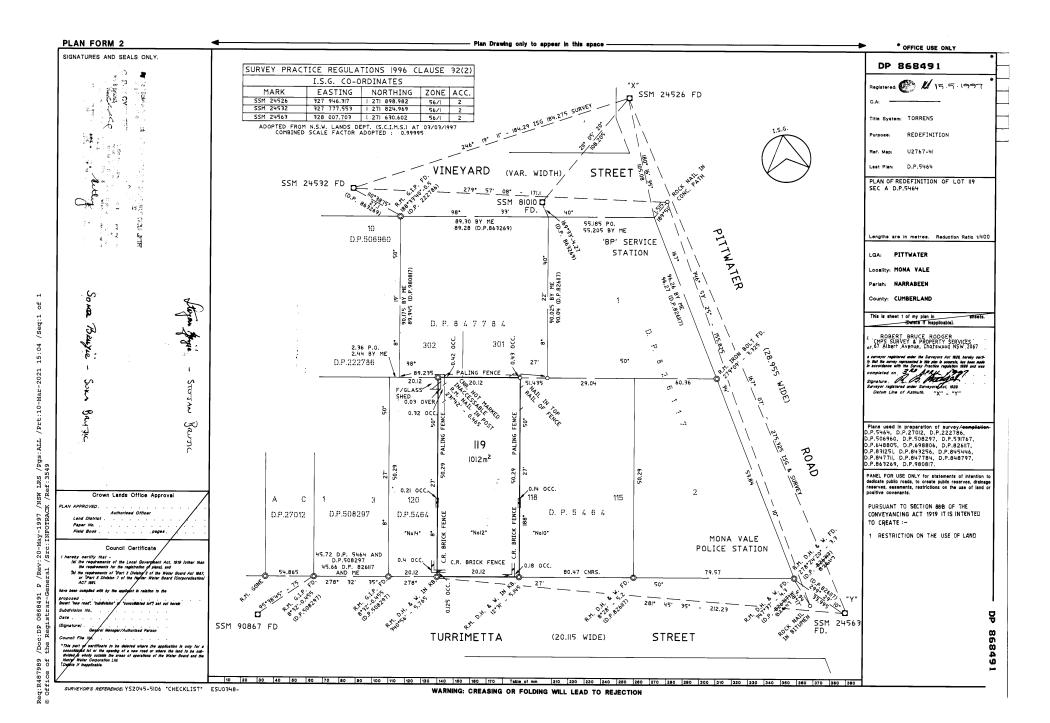

only

Drawing

30 40 50 60

WARNING: CREASING OR FOLDING WILL LEAD TO REJECTION STRATA PLAN 54800 868491 PLAN OF LOT 119 IN DP Registered: 4 19.5.1997 LGA: PITTWATER Locality : MONA VALE NO 970006 OF 12-5-1997 Title System: TORRENS Parish : NARRABEEN County: CUMBERLAND STRATA PLAN Purpose: U2767-41 ¥ Lengths are in metres. Reduction Ratio 1:300 DP868491 Last Plan: Name of, and address for THE REGISTERED PROPRIETORS OF STRATA PLAN Nº ちゅる service of notices on, the 12 TURIMETTA STREET body corporate MONA VALE NSW 2103 Address required on orginal strata plan only.

# INSTRUMENT SETTING OUT TERMS OF EASEMENTS AND RESTRICTIONS ON THE USE OF LAND INTENDED TO BE CREATED PURSUANT TO SECTION 88B, CONVEYANCING ACT, 1919

Lengths are in metres

(Sheet 1 of 2 sheets)

#### PART 1

DP 868491

Plan of Subdivision of Lot 119 in Section A Deposited Plan Number 5464 as covered by Council's Certificate Number

Full name and address of the proprietor of the land:

Stojan Brujic and Soka Brujic 12 Turrimetta Street, MONA VALE NSW

1. Identify of restriction firstly referred to in abovementioned plan: Restriction as to use of land

#### SCHEDULE OF LOTS ETC. AFFECTED

Lots Burdened

Lot or Authority benefited

x 119

Pittwater Council

2

#### PART 2

1. Terms of Restriction on the use of land firstly referred to in the abovementioned plan.

The proprietor of the burdened lot from time to time shall do all things necessary to maintain, repair and replace the outlet grates and pipes and structures of and incidental to the stormwater detention system within the land so burdened to the satisfaction of Pittwater Council and in this regard must comply with any written request of the Council within such reasonable time period as nominated in the said written request.

Where the proprietor of the burdened lot fails to comply with any written request of the Pittwater Council referred to in (1) above the proprietor shall meet any reasonable cost incurred by the Council in completing the work requested.