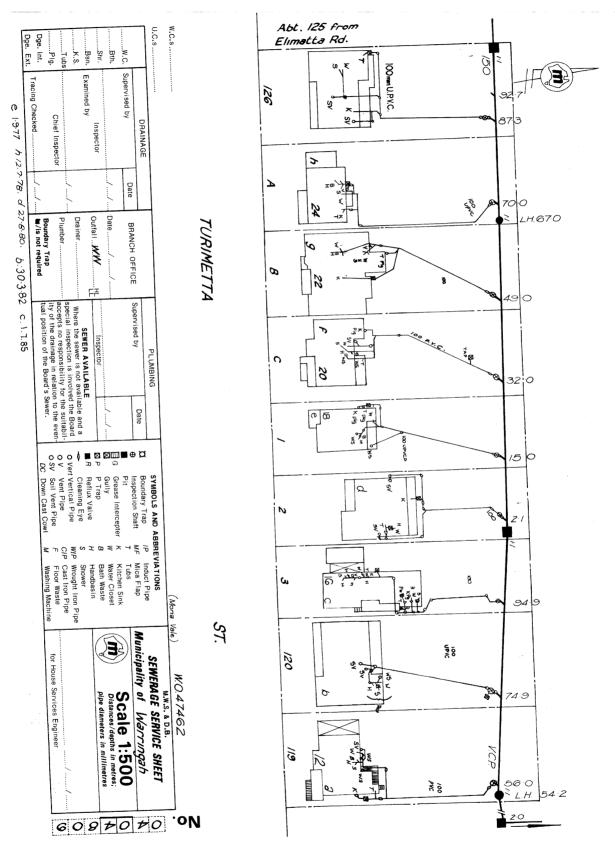

## Sewer Service Diagram

Application Number: 8000468569

Document generated at 24-02-2021 04:10:43 PM

# **Asset Information**

# Legend

# Pipe Types

| ABS     | Acrylonitrile Butadiene Styrene    | AC      | Asbestos Cement                           |  |  |
|---------|------------------------------------|---------|-------------------------------------------|--|--|
| BRICK   | Brick                              | CI      | Cast Iron                                 |  |  |
| CICL    | Cast Iron Cement Lined             | CONC    | Concrete                                  |  |  |
| COPPER  | Copper                             | DI      | Ductile Iron                              |  |  |
| DICL    | Ductile Iron Cement (mortar) Lined | DIPL    | Ductile Iron Polymeric Lined              |  |  |
| EW      | Earthenware                        | FIBG    | Fibreglass                                |  |  |
| FL BAR  | Forged Locking Bar                 | GI      | Galvanised Iron                           |  |  |
| GRP     | Glass Reinforced Plastics          | HDPE    | High Density Polyethylene                 |  |  |
| MS      | Mild Steel                         | MSCL    | Mild Steel Cement Lined                   |  |  |
| PE      | Polyethylene                       | PC      | Polymer Concrete                          |  |  |
| PP      | Polypropylene                      | PVC     | Polyvinylchloride                         |  |  |
| PVC - M | Polyvinylchloride, Modified        | PVC - O | Polyvinylchloride, Oriented               |  |  |
| PVC - U | Polyvinylchloride, Unplasticised   | RC      | Reinforced Concrete                       |  |  |
| RC-PL   | Reinforced Concrete Plastics Lined | S       | Steel                                     |  |  |
| SCL     | Steel Cement (mortar) Lined        | SCL IBL | Steel Cement Lined Internal Bitumen Lined |  |  |
| SGW     | Salt Glazed Ware                   | SPL     | Steel Polymeric Lined                     |  |  |
| SS      | Stainless Steel                    |         | Stone                                     |  |  |
| vc      | Vitrified Clay                     | WI      | Wrought Iron                              |  |  |
| ws      | Woodstave                          |         |                                           |  |  |