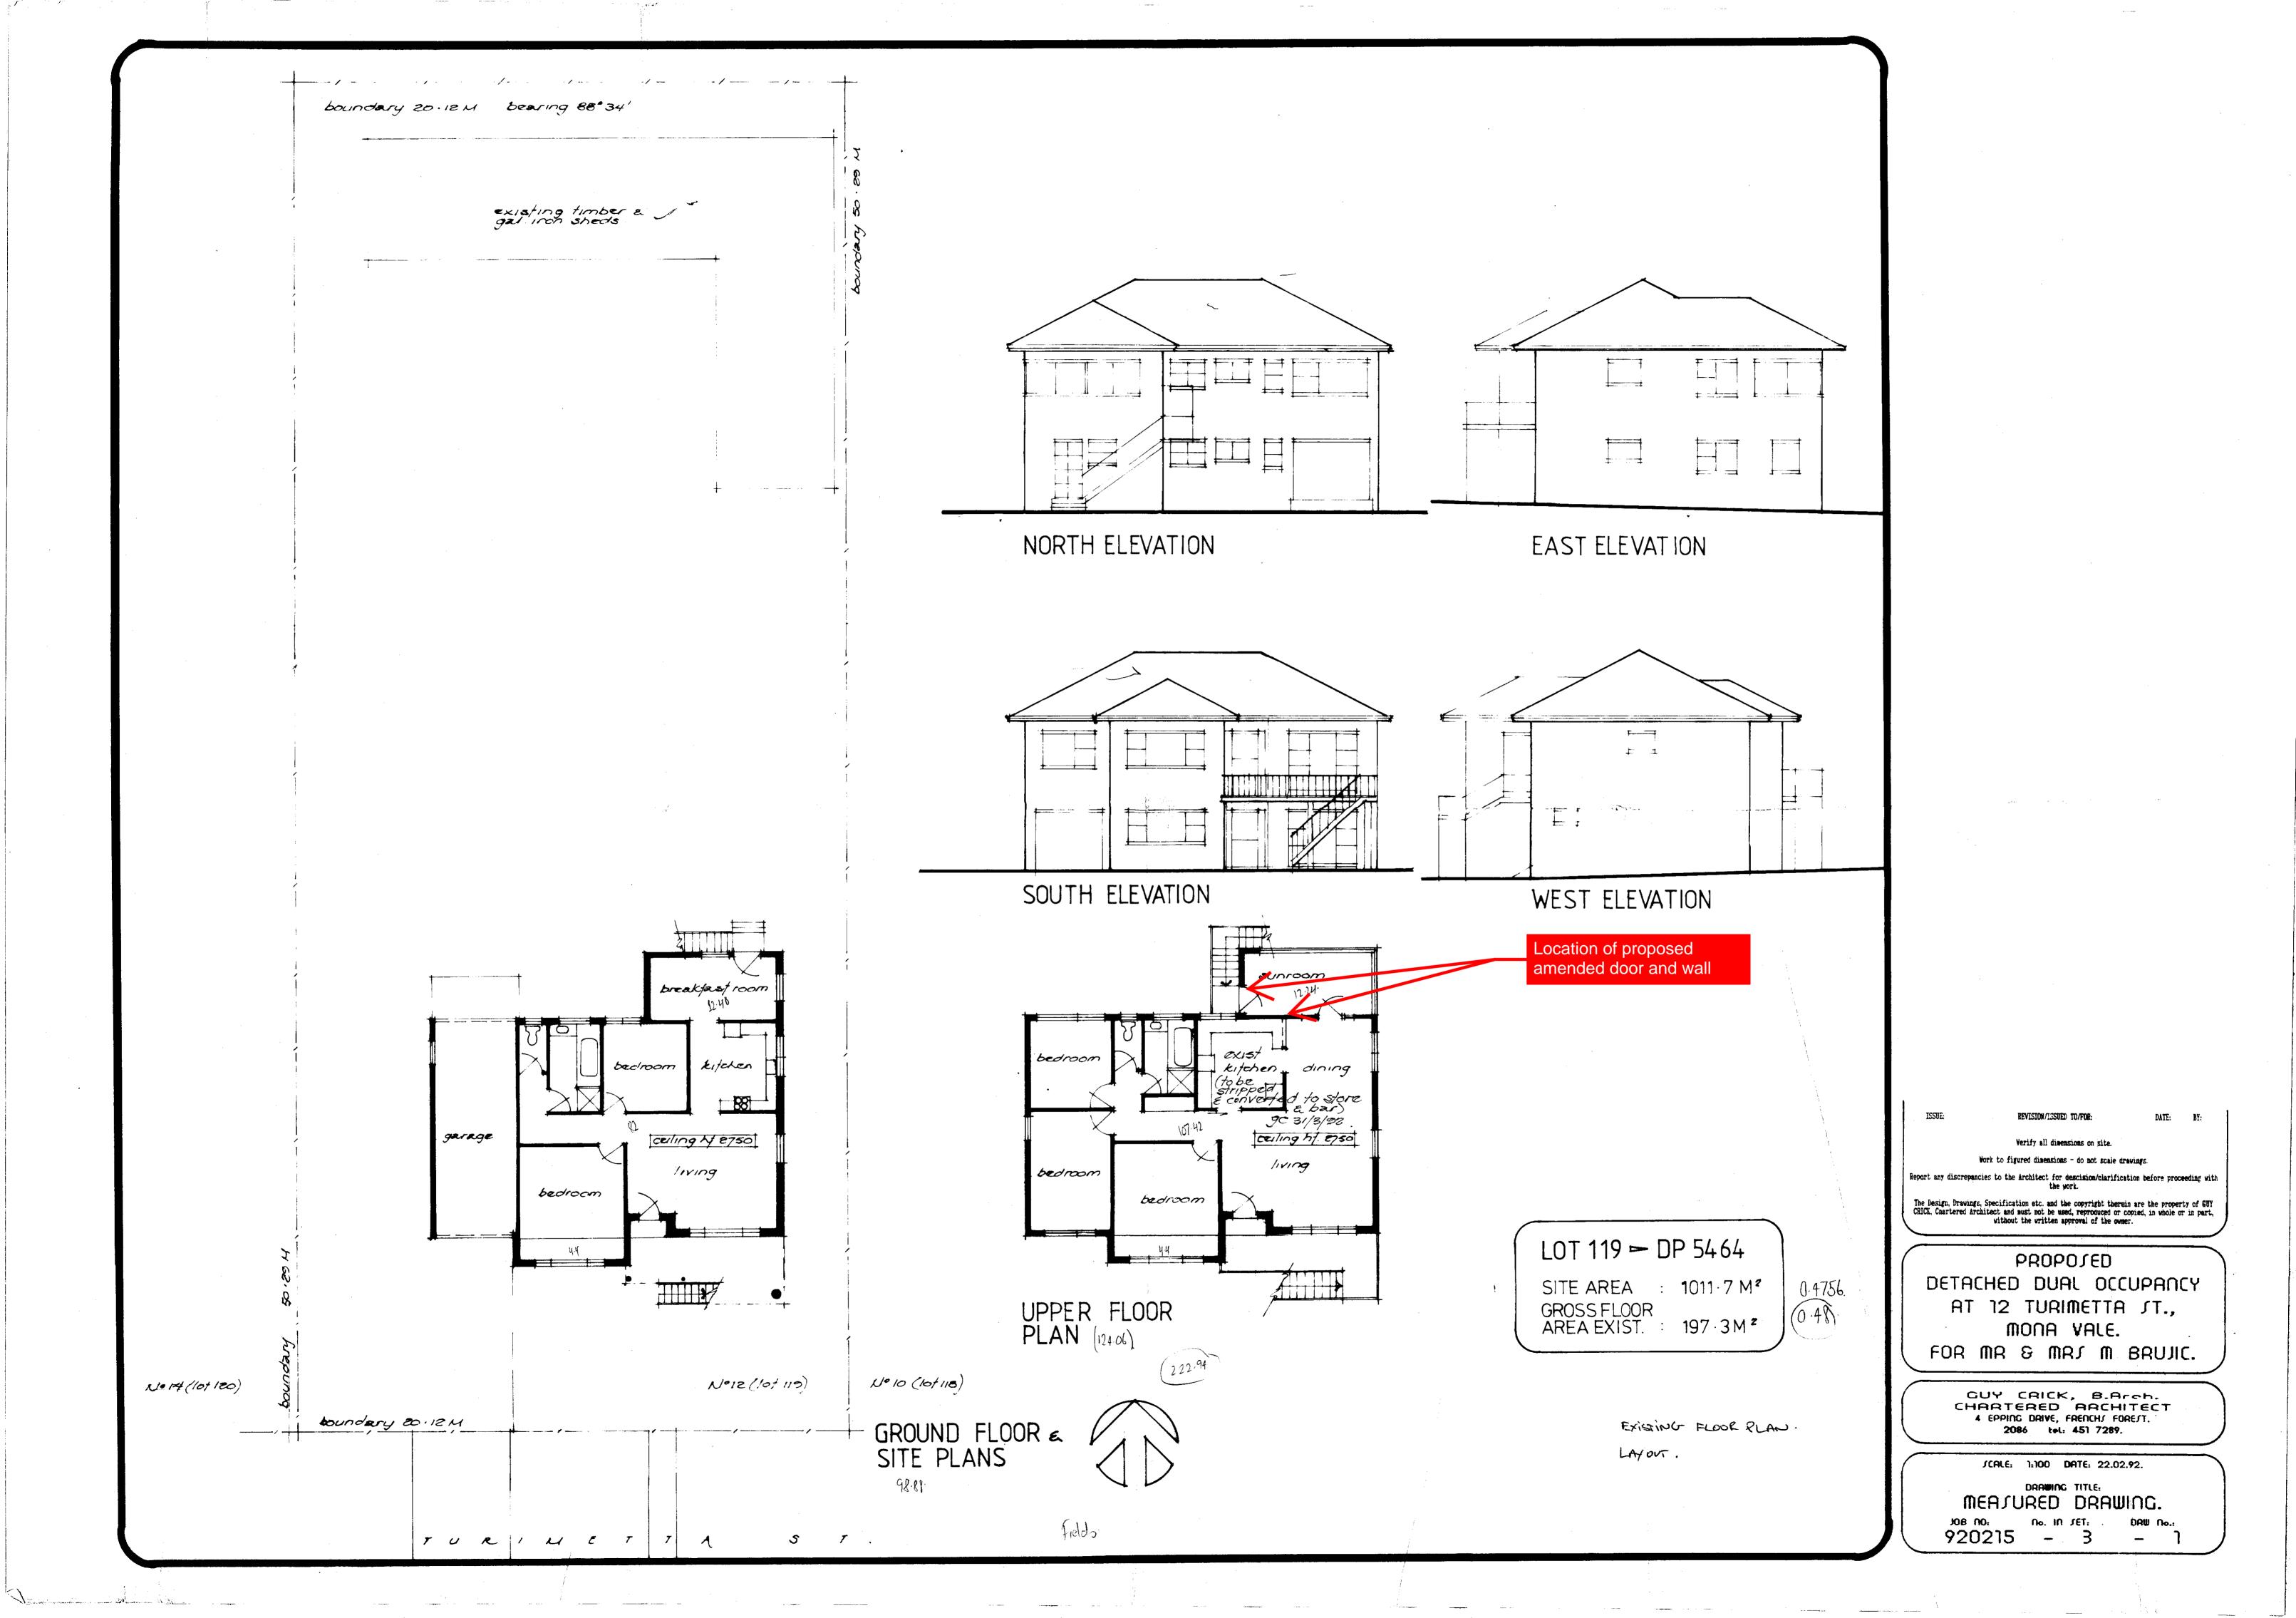

# ELEVATIONS

DATE 10 00795 PROJECT No. 9518

SCALE 1:100 SHEET No. DA 03

ISSUE No. in SET 2

ALL DIMENSIONS TO BE VERIFIED PRIOR TO COMMENCEMENT OF WORK.

BOUNDARY DIMENSIONS AND ALL LEVELS SUBJECT TO SURVEY.

USE FIGURED DIMENSIONS ONLY. DO NOT SCALE.

SEWERAGE SERVICE DIAGRAM TO BE VERIFIED PRIOR TO COMMENCEMENT OF WORK.

13017

PATIO

Req:R408253 /Doc:SP 0054800 P /Rev:20-May-1997 /NSW IRS /Pgs:ALL /Prt:24-Feb-2021 16:01 /Seq:2 of 2 © Office of the Registrar-General /Src:INFOTRACK /Ref:3549