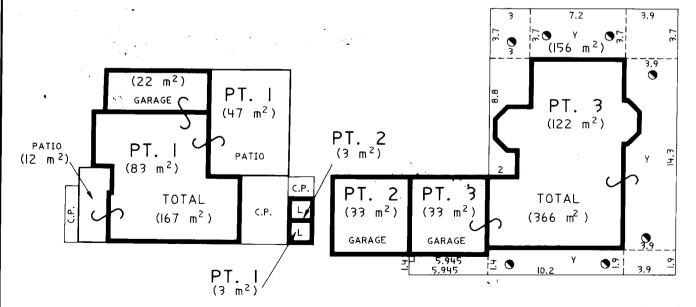

#### NOTES:

- I. ALL AREAS ARE APPROXIMATE.
- 2. PATIOS WHERE COVERED ARE LIMITED IN HEIGHT TO THE UNDERSIDE OF THE PATIOS ABOVE. WHERE PATIOS ARE NOT COVERED, THEY ARE LIMITED IN HEIGHT TO THE HORIZONTAL PROLONGATION OF THE HORIZONTAL EAVE PARTLY COVERING THE PATIO.
- 3. COURTYARD IS LIMITED IN HEIGHT AND DEPTH TO 5 METRES ABOVE AND 2 METRES BELOW THE UPPER SURFACE OF THE FLOOR OF THE RESPECTIVE ADJOINING BUILDING EXCEPT WHERE COVERED.
- 4. O DENOTES PROLONGATION OF WALL
- 5. C.P. DENOTES COMMON PROPERTY
- DENOTES LAUNDRY
- DENOTES COURTYARD
- 8. D DENOTES 90°

GROUND FLOOR LEVEL

Reduction Ratio 1:200

Lengths are in metres.

Registered Surveyor

Council Clerk