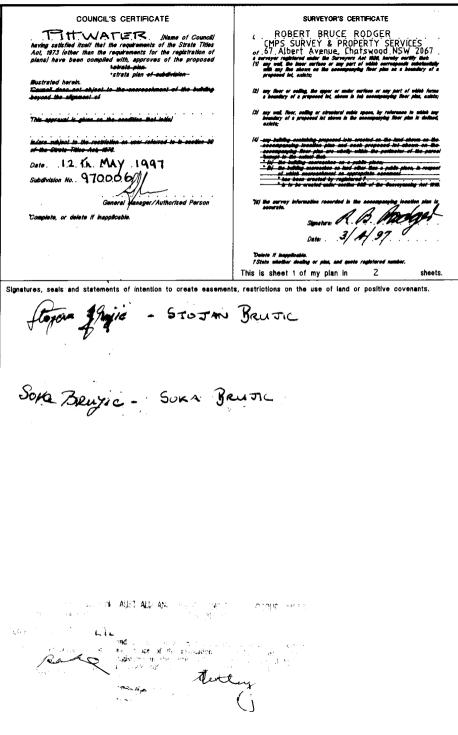

# INSTRUMENT SETTING OUT TERMS OF EASEMENTS AND RESTRICTIONS ON THE USE OF LAND INTENDED TO BE CREATED PURSUANT TO SECTION 88B, CONVEYANCING ACT, 1919

Lengths are in metres

(Sheet 1 of 2 sheets)

#### PART 1

DP 868491

Plan of Subdivision of Lot 119 in Section A Deposited Plan Number 5464 as covered by Council's Certificate Number

Full name and address of the proprietor of the land:

Stojan Brujic and Soka Brujic 12 Turrimetta Street, MONA VALE NSW

1. Identify of restriction firstly referred to in abovementioned plan: Restriction as to use of land

#### SCHEDULE OF LOTS ETC. AFFECTED

Lots Burdened

Lot or Authority benefited

x 119

Pittwater Council

2

#### PART 2

1. Terms of Restriction on the use of land firstly referred to in the abovementioned plan.

The proprietor of the burdened lot from time to time shall do all things necessary to maintain, repair and replace the outlet grates and pipes and structures of and incidental to the stormwater detention system within the land so burdened to the satisfaction of Pittwater Council and in this regard must comply with any written request of the Council within such reasonable time period as nominated in the said written request.

Where the proprietor of the burdened lot fails to comply with any written request of the Pittwater Council referred to in (1) above the proprietor shall meet any reasonable cost incurred by the Council in completing the work requested.