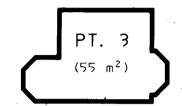

#### FIRST FLOOR LEVEL

#### NOTES:

- I. ALL AREAS ARE APPROXIMATE.
- 2. PATIOS WHERE COVERED ARE LIMITED IN HEIGHT TO THE UNDERSIDE OF THE PATIOS ABOVE. WHERE PATIOS ARE NOT COVERED, THEY ARE LIMITED IN HEIGHT TO THE HORIZONTAL PROLONGATION OF THE HORIZONTAL EAVE PARTLY COVERING THE PATIO.
- 3. COURTYARD IS LIMITED IN HEIGHT AND DEPTH TO 5 METRES ABOVE AND 2 METRES BELOW THE UPPER SURFACE OF THE FLOOR OF THE RESPECTIVE ADJOINING BUILDING EXCEPT WHERE COVERED.
- 4. O DENOTES PROLONGATION OF WALL
- 5. C.P. DENOTES COMMON PROPERTY
- DENOTES LAUNDRY
- DENOTES COURTYARD
- 8. D DENOTES 90°