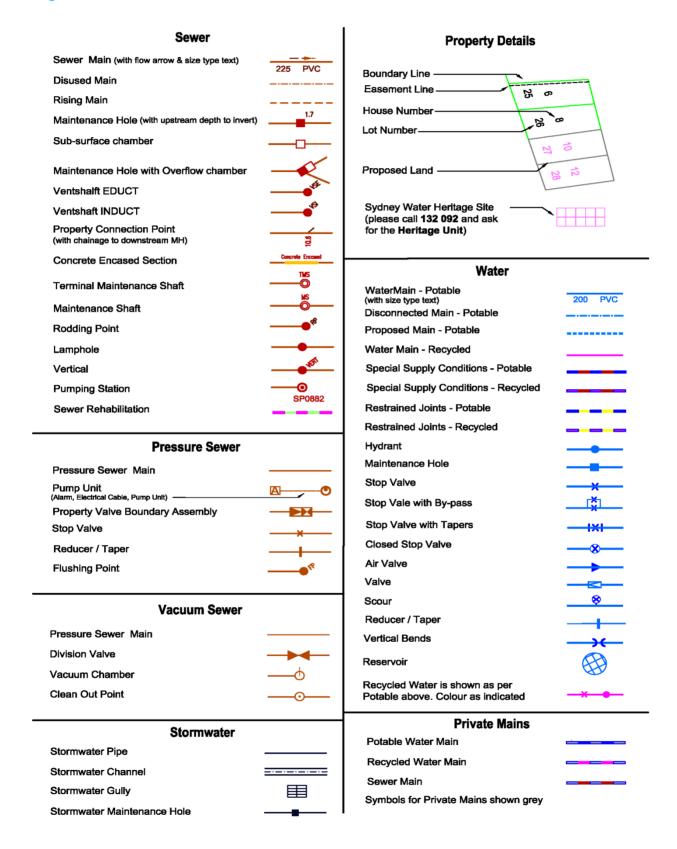

# Legend

# Pipe Types

| ABS     | Acrylonitrile Butadiene Styrene    | AC      | Asbestos Cement                           |  |  |
|---------|------------------------------------|---------|-------------------------------------------|--|--|
| BRICK   | Brick                              | CI      | Cast Iron                                 |  |  |
| CICL    | Cast Iron Cement Lined             | CONC    | Concrete                                  |  |  |
| COPPER  | Copper                             | DI      | Ductile Iron                              |  |  |
| DICL    | Ductile Iron Cement (mortar) Lined | DIPL    | Ductile Iron Polymeric Lined              |  |  |
| EW      | Earthenware                        | FIBG    | Fibreglass                                |  |  |
| FL BAR  | Forged Locking Bar                 | GI      | Galvanised Iron                           |  |  |
| GRP     | Glass Reinforced Plastics          | HDPE    | High Density Polyethylene                 |  |  |
| MS      | Mild Steel                         | MSCL    | Mild Steel Cement Lined                   |  |  |
| PE      | Polyethylene                       | PC      | Polymer Concrete                          |  |  |
| PP      | Polypropylene                      | PVC     | Polyvinylchloride                         |  |  |
| PVC - M | Polyvinylchloride, Modified        | PVC - O | Polyvinylchloride, Oriented               |  |  |
| PVC - U | Polyvinylchloride, Unplasticised   | RC      | Reinforced Concrete                       |  |  |
| RC-PL   | Reinforced Concrete Plastics Lined | S       | Steel                                     |  |  |
| SCL     | Steel Cement (mortar) Lined        | SCL IBL | Steel Cement Lined Internal Bitumen Lined |  |  |
| SGW     | Salt Glazed Ware                   | SPL     | Steel Polymeric Lined                     |  |  |
| SS      | Stainless Steel                    |         | Stone                                     |  |  |
| vc      | Vitrified Clay                     | WI      | Wrought Iron                              |  |  |
| ws      | Woodstave                          |         |                                           |  |  |