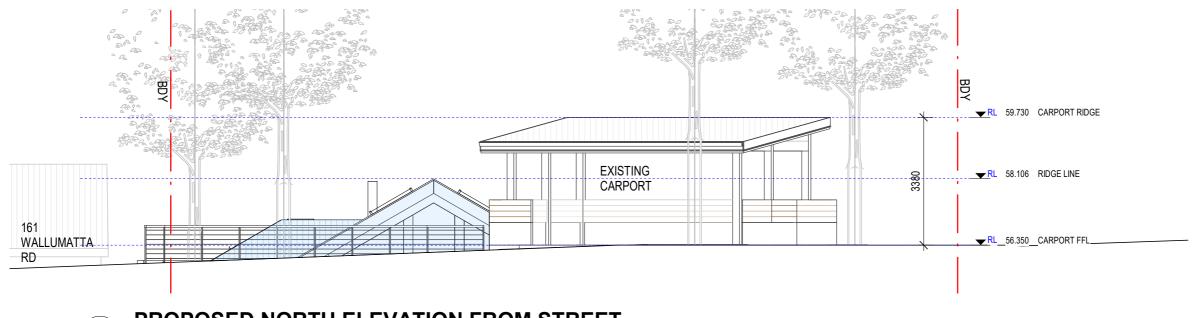

Sheet Number **DA12** Amendment: **A3** 

LOT 12 IN DP 1148283

Sheet Name PROPOSED NORTH ELEVATIONS

Project Addess: 163 WALLUMATTA RD, NEWPORT

Client: JESSICA AND SEAN JOBE

Designed Sheet Number Scale: 1:100 @A3 JESSICA JOBE **DA14** Amendment: 2013 DA14 Date :13/07/2021 7:35:32 PM Project **A3** 