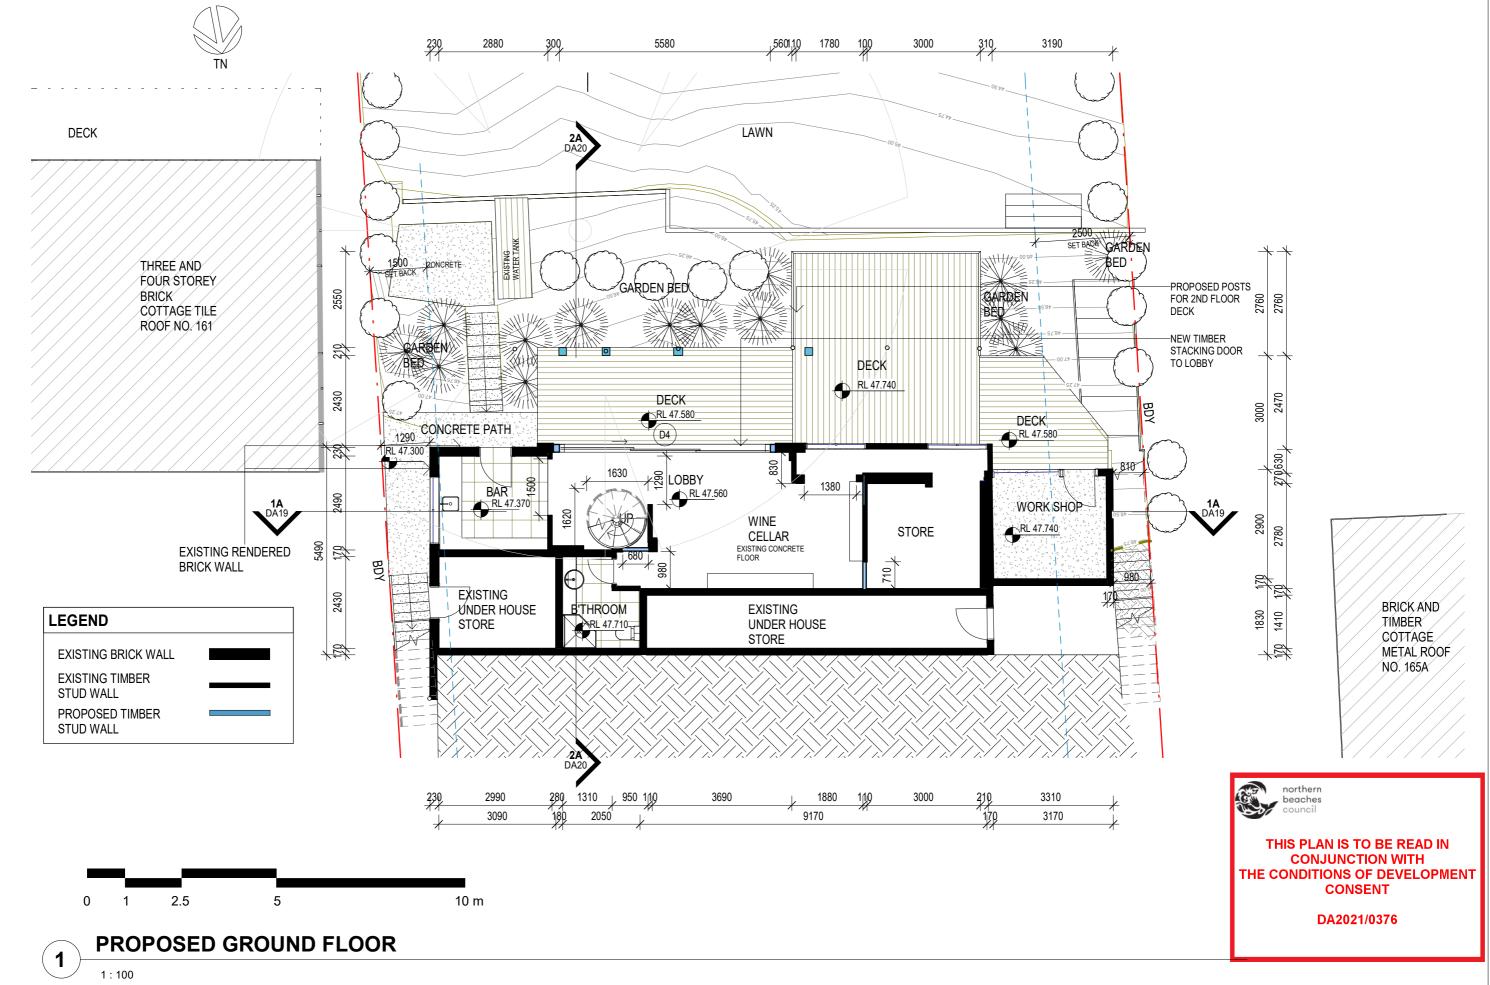

Client: JESSICA AND SEAN JOBE

\_\_ ⊿३

LOT 12 IN DP 1148283

Sheet Name PROPOSED FIRST FLOOR PLAN

Project Addess: 163 WALLUMATTA RD, NEWPORT

Client: JESSICA AND SEAN JOBE

Designed Scale: 1:100 @A3 JESSICA JOBE 2013 DA12 Date :13/07/2021 7:35:28 PM Project