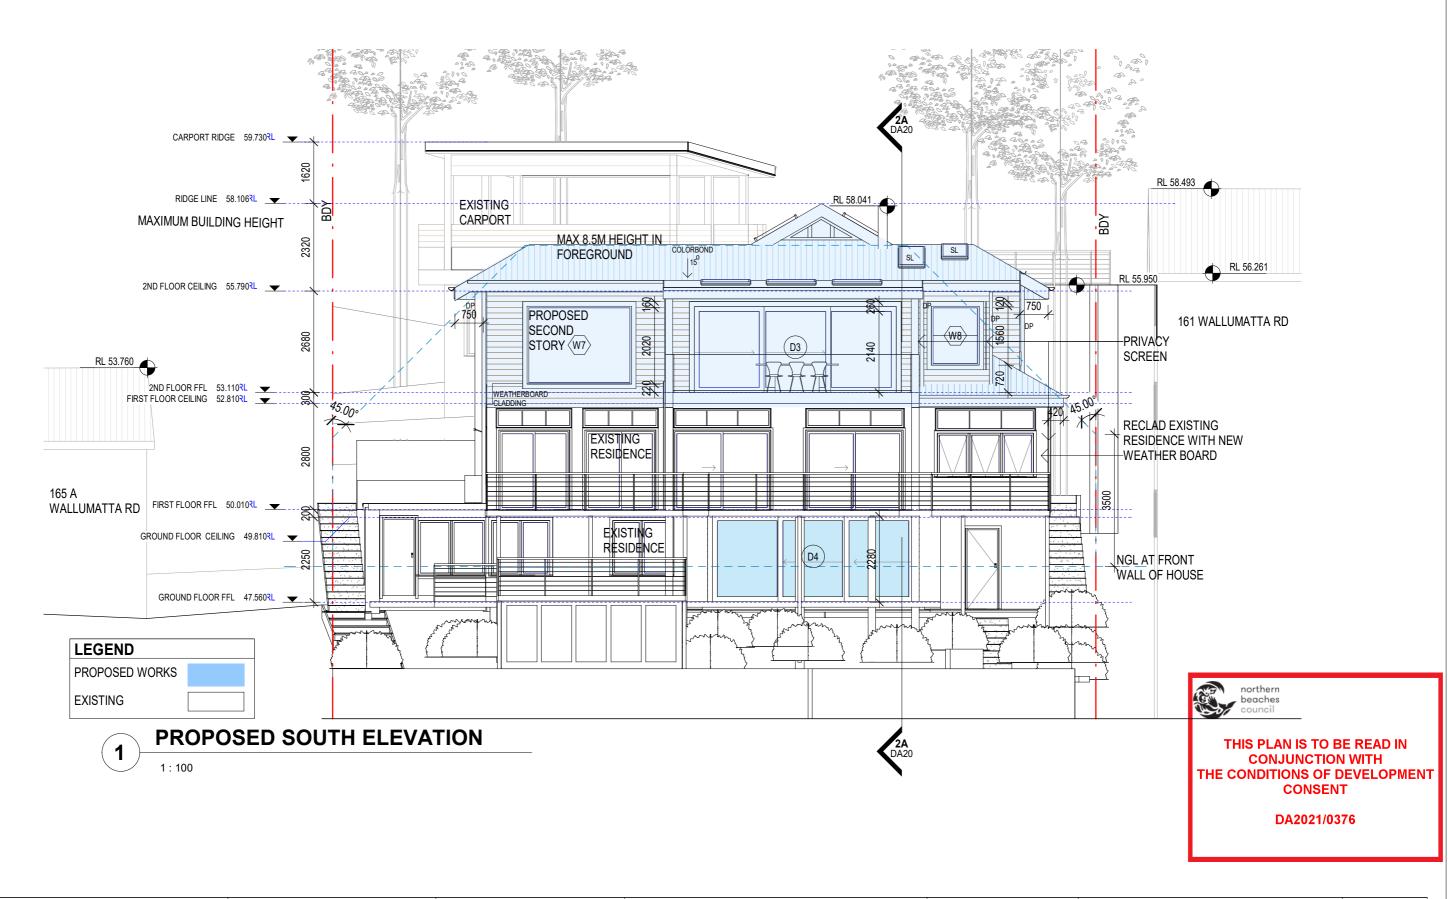

LOT 12 IN DP 1148283

Sheet Name PROPOSED SOUTH ELEVATION

Project Addess: 163 WALLUMATTA RD, NEWPORT

Client: JESSICA AND SEAN JOBE

Designed Scale: 1:100 @A3 JESSICA JOBE

**DA15** Amendment: 2013 DA15 Date :13/07/2021 7:35:35 PM Project **A3** 