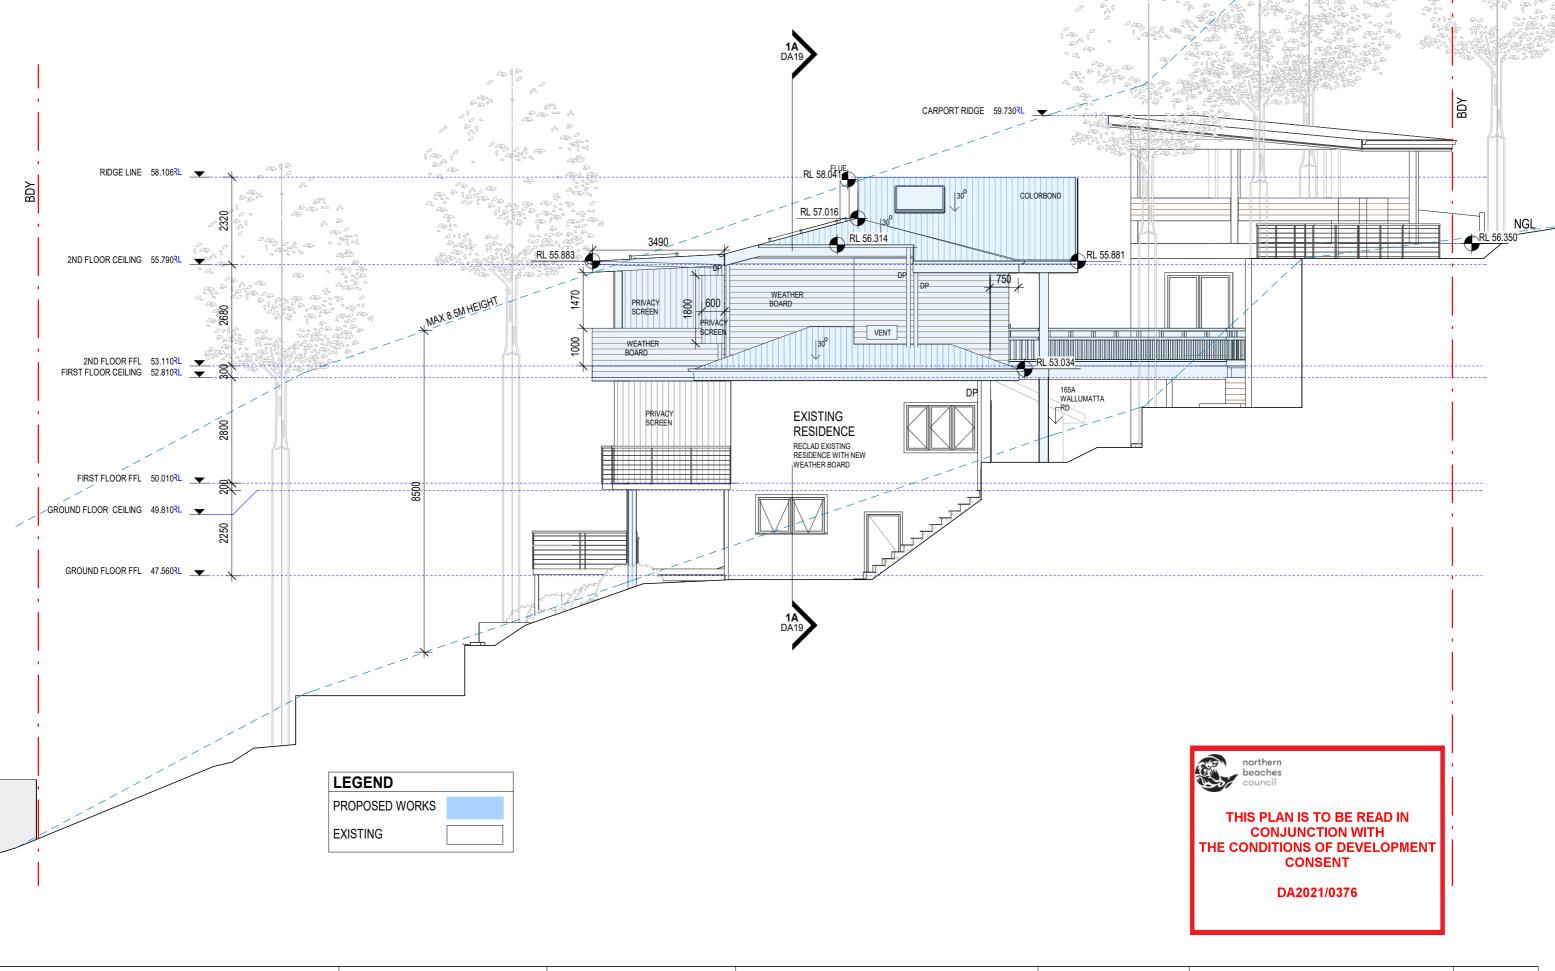

Sheet Name PROPOSED ROOF PLAN

2106

Client: JESSICA AND SEAN JOBE

2013 DA18 Date :13/07/2021 7:35:45 PM Project

Amendment :

**A3** 

LOT 12 IN DP 1148283

Sheet Name PROPOSED SECTIONS

Project Addess: 163 WALLUMATTA RD, NEWPORT

Client: JESSICA AND SEAN JOBE

Designed Sheet Number Scale: 1:100 @A3 JESSICA JOBE **DA19** Date :13/07/2021 7:35:47 PM Project

Amendment: 2013 DA19 **A3** 

LOT 12 IN DP 1148283