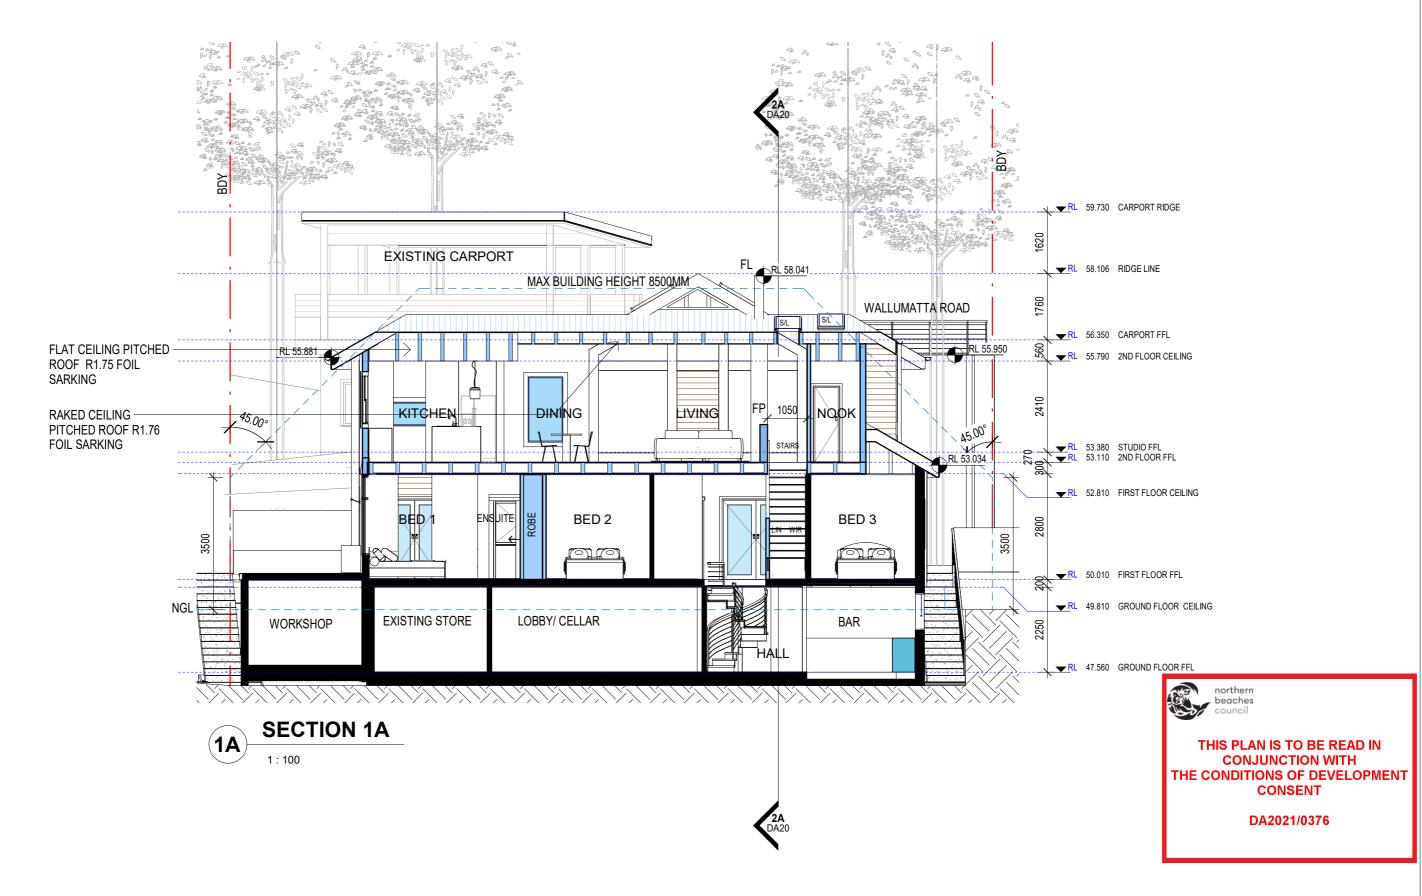

Project Addess: 163 WALLUMATTA RD, NEWPORT

Client: JESSICA AND SEAN JOBE

Designed Sheet Number Scale: 1:100 @A3 JESSICA JOBE **DA19** Date :13/07/2021 7:35:47 PM Project

Amendment: 2013 DA19 **A3** 

LOT 12 IN DP 1148283