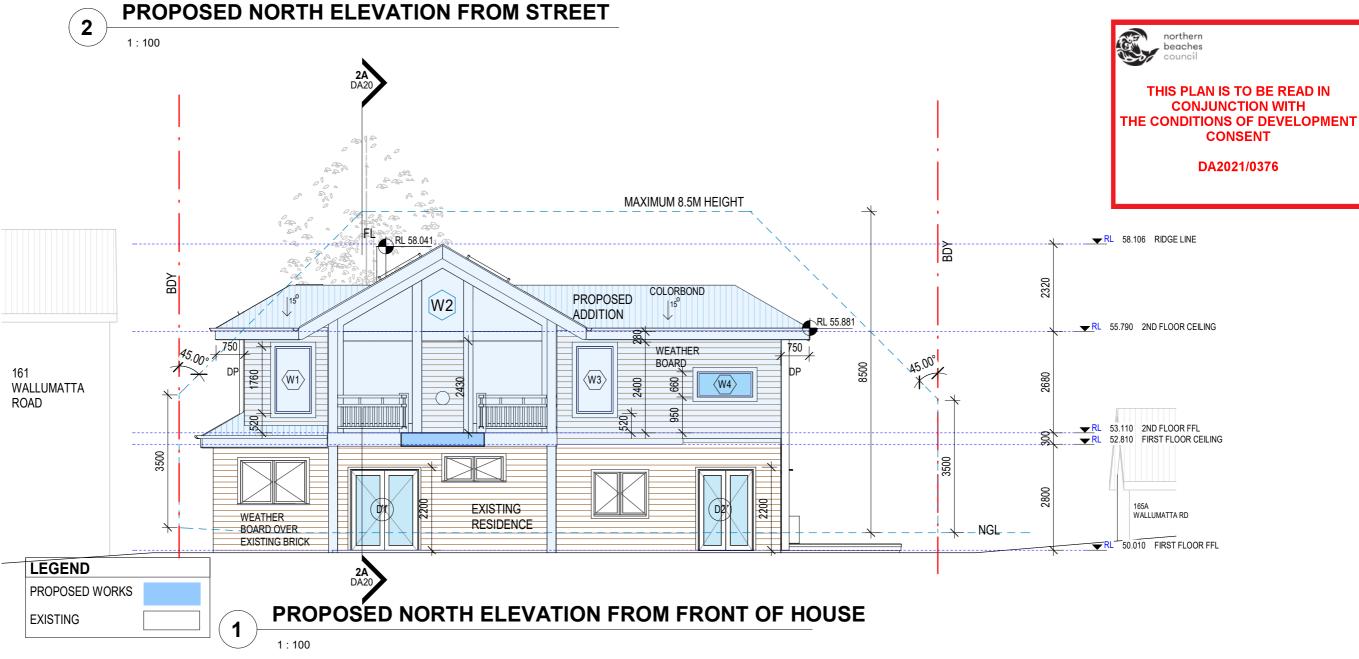

Sheet Number **DA12** Amendment: **A3** 

LOT 12 IN DP 1148283

Sheet Name PROPOSED NORTH ELEVATIONS

Project Addess: 163 WALLUMATTA RD, NEWPORT

Client: JESSICA AND SEAN JOBE

Designed Sheet Number Scale: 1:100 @A3 JESSICA JOBE **DA14** Amendment: 2013 DA14 Date :13/07/2021 7:35:32 PM Project **A3** 