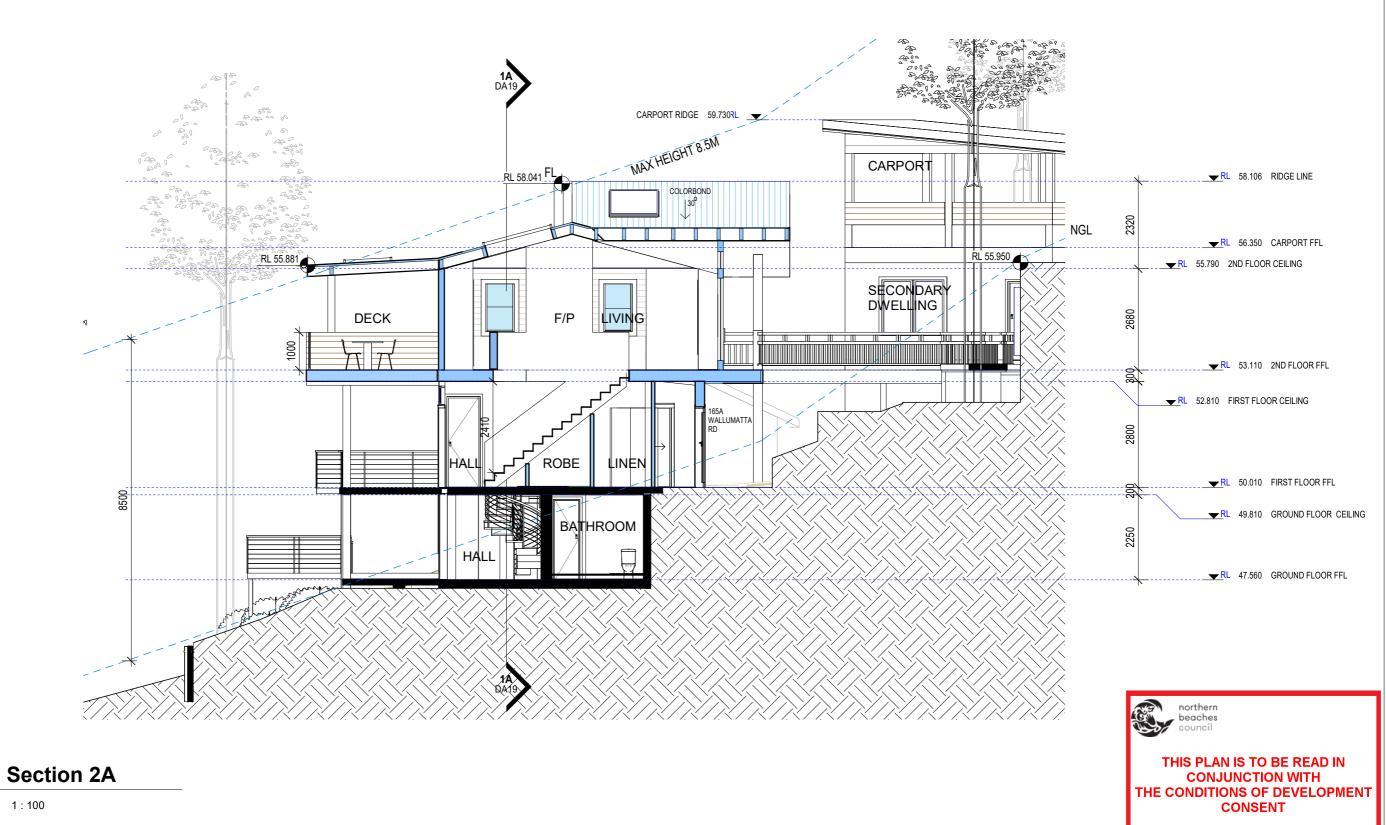

Sheet Name PROPOSED SECTION 2

Project Addess: 163 WALLUMATTA RD, NEWPORT

Client: JESSICA AND SEAN JOBE

Sheet Number Designed JESSICA JOBE Scale: 1:100 @A3 **DA20** 2013 DA20 Date :13/07/2021 7:35:51 PM Project