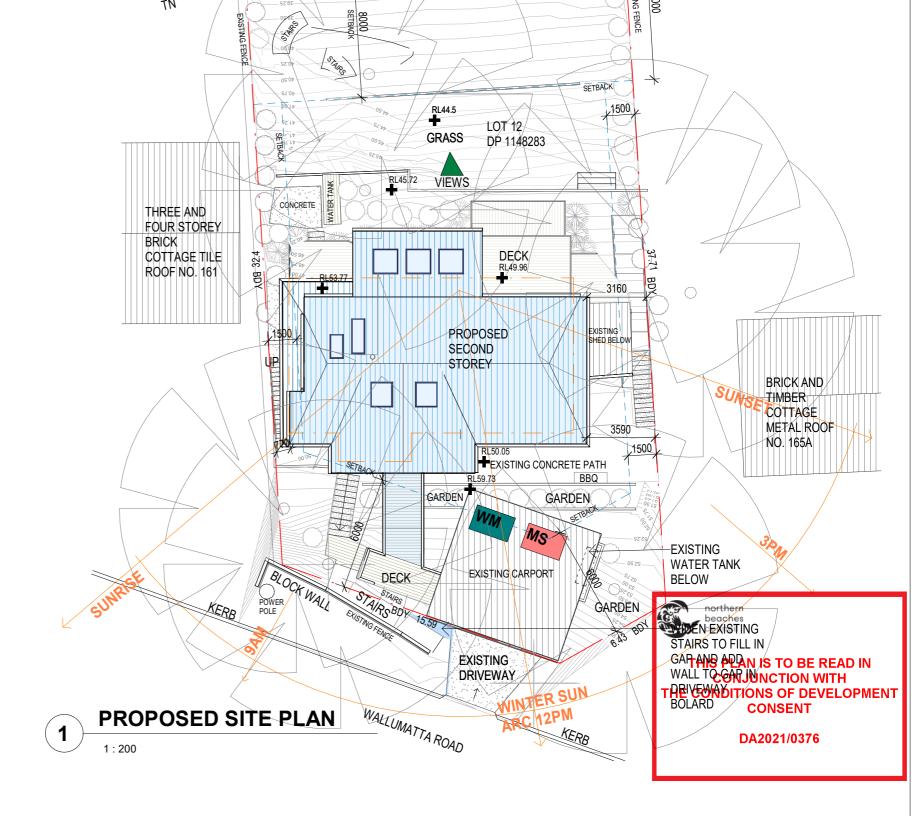

20.12 BDY

**EXISTING** FENCE

GRASS

Address: 8/2 Birkley Road, Manly 2095 Phone: 0405 204 751

5

LOT 12 IN DP 1148283

Sheet Name PROPOSED SITE AND SITE ANALYSIS

10 m

| I | Project Addess:                 |                             |
|---|---------------------------------|-----------------------------|
|   | 163 WALLUMATTA RD, NEWPORT 2106 | Scale: 1:200 @A3            |
| I | Client : IESSICA AND SEAN IORE  | Date :13/07/2021 7:35:25 PM |