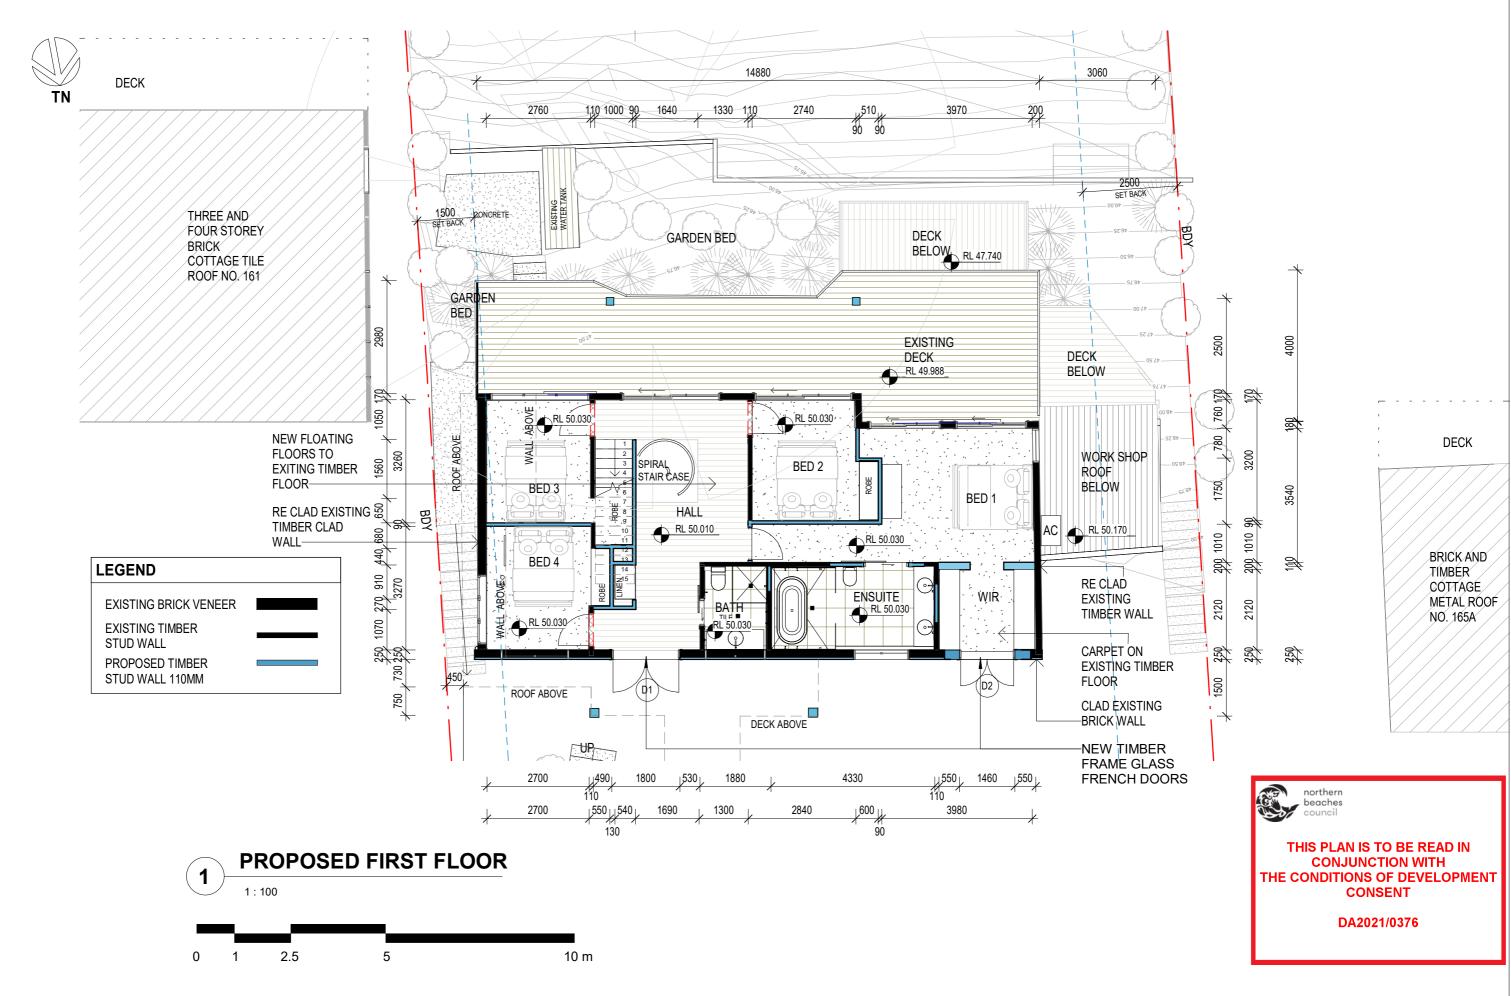

| I | Project Addess:                 |                             |
|---|---------------------------------|-----------------------------|
|   | 163 WALLUMATTA RD, NEWPORT 2106 | Scale: 1:200 @A3            |
| I | Client : IESSICA AND SEAN IORE  | Date :13/07/2021 7:35:25 PM |