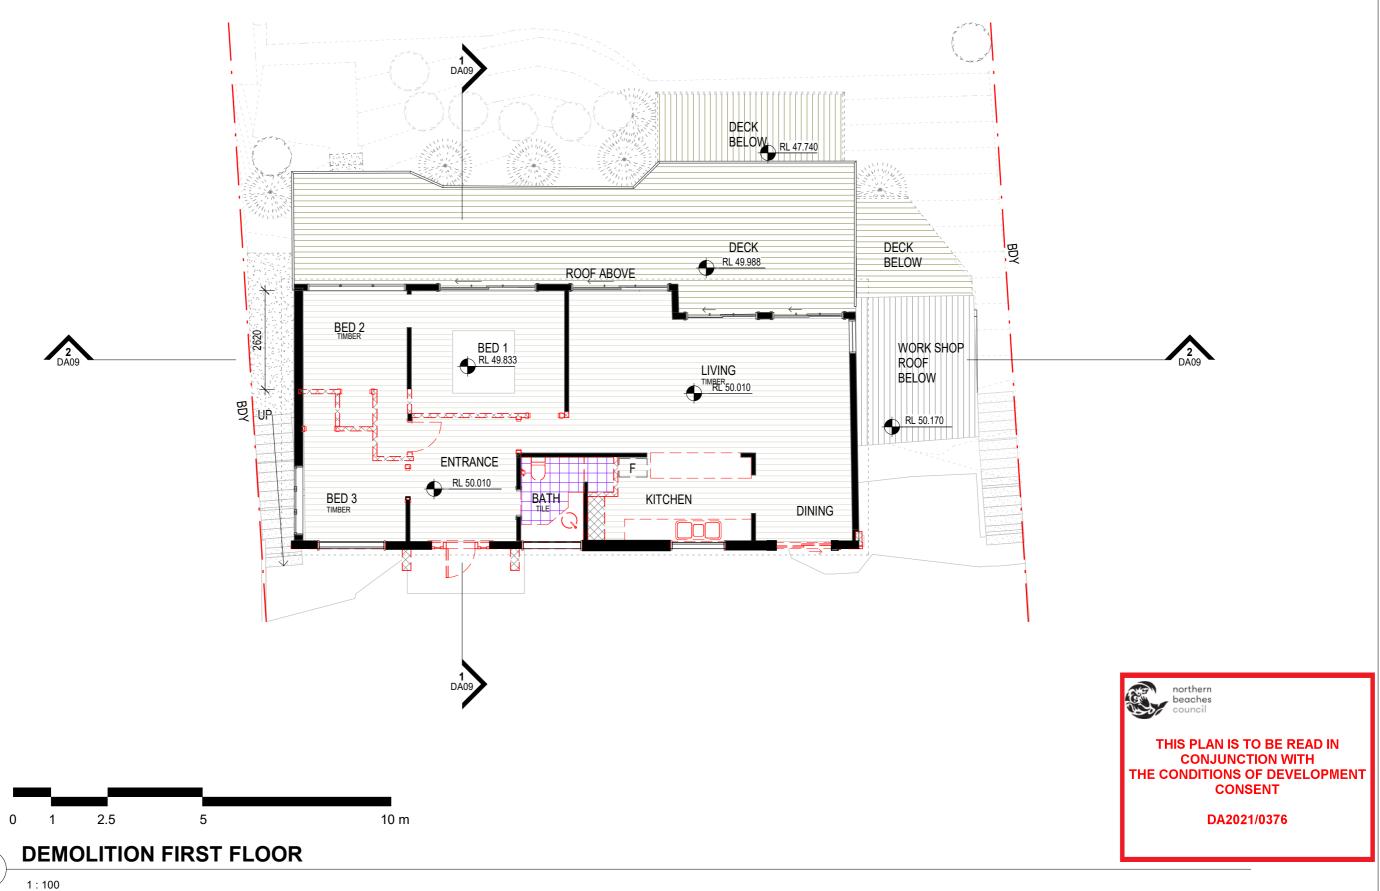

Sheet Name DEMOLITION FIRST FLOOR PLAN

Project Addess: 163 WALLUMATTA RD, NEWPORT

Client: JESSICA AND SEAN JOBE

Designed Scale: 1:100 @A3 JESSICA JOBE 2013 DA04 Date :13/07/2021 7:35:11 PM Project

**DA04** Amendment : **A3** 