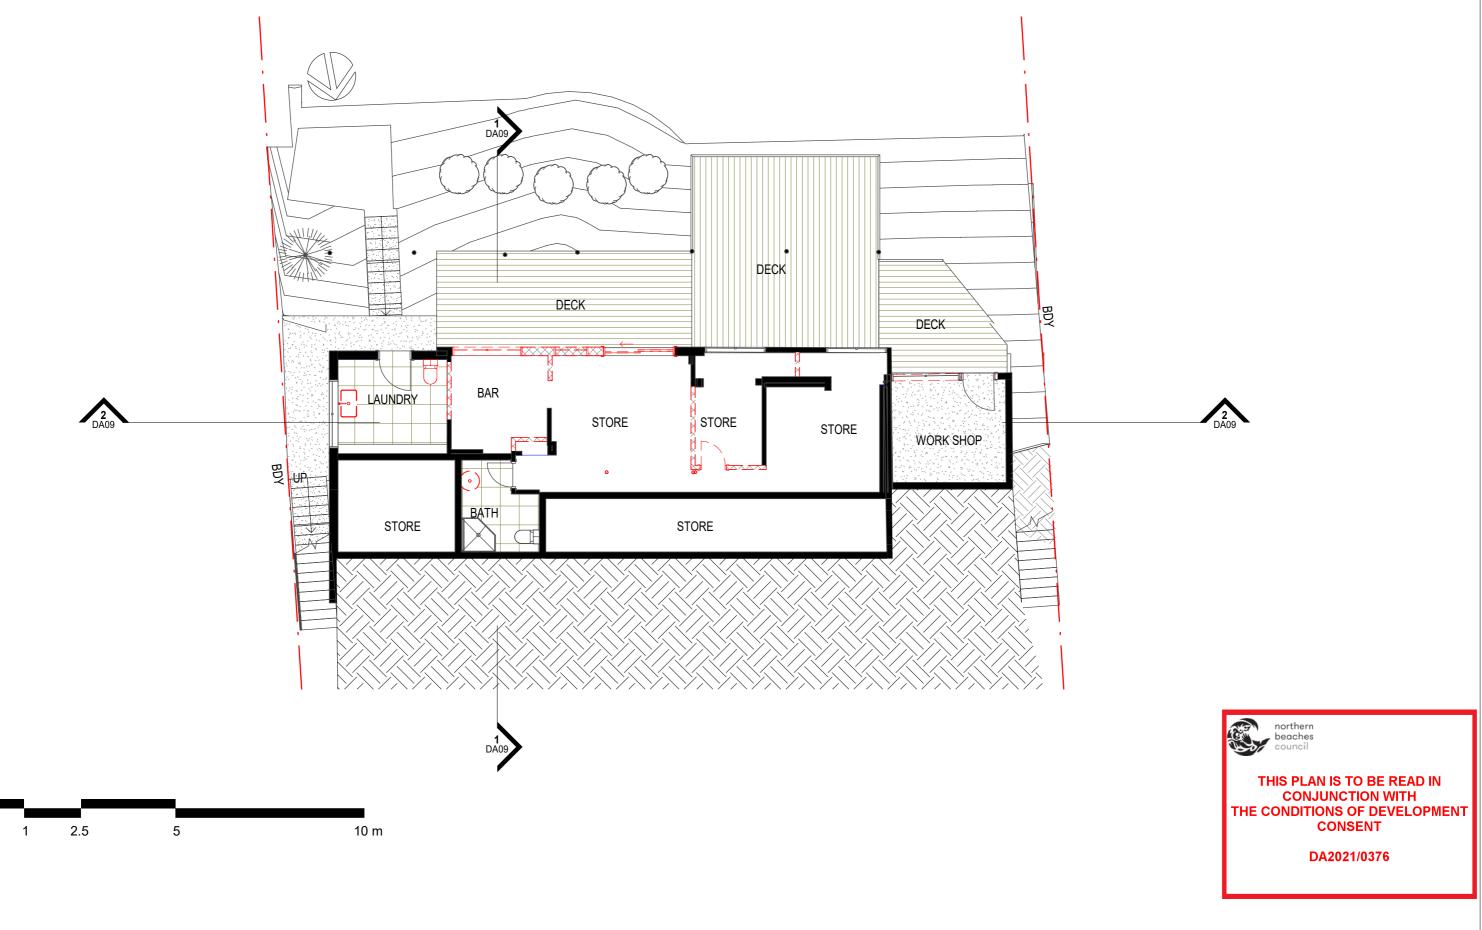

Sheet Name DEMOLITION FIRST FLOOR PLAN

Project Addess: 163 WALLUMATTA RD, NEWPORT

Client: JESSICA AND SEAN JOBE

Designed Scale: 1:100 @A3 JESSICA JOBE 2013 DA04 Date :13/07/2021 7:35:11 PM Project

**DA04** Amendment : **A3** 