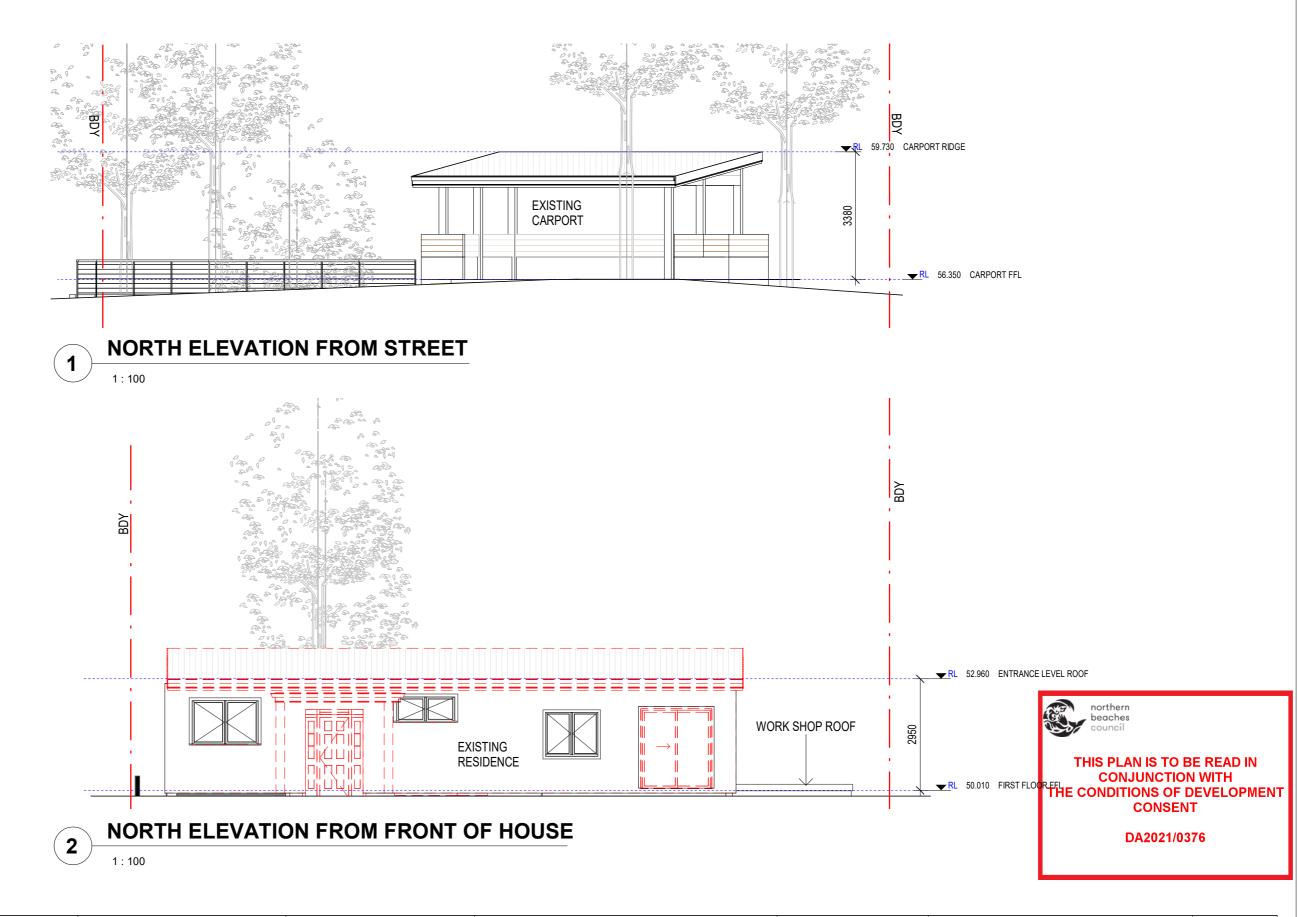

Sheet Number **DA12** Amendment: **A3** 

LOT 12 IN DP 1148283

Sheet Name PROPOSED NORTH ELEVATIONS

Project Addess: 163 WALLUMATTA RD, NEWPORT

Client: JESSICA AND SEAN JOBE

Designed Sheet Number Scale: 1:100 @A3 JESSICA JOBE **DA14** Amendment: 2013 DA14 Date :13/07/2021 7:35:32 PM Project **A3** 