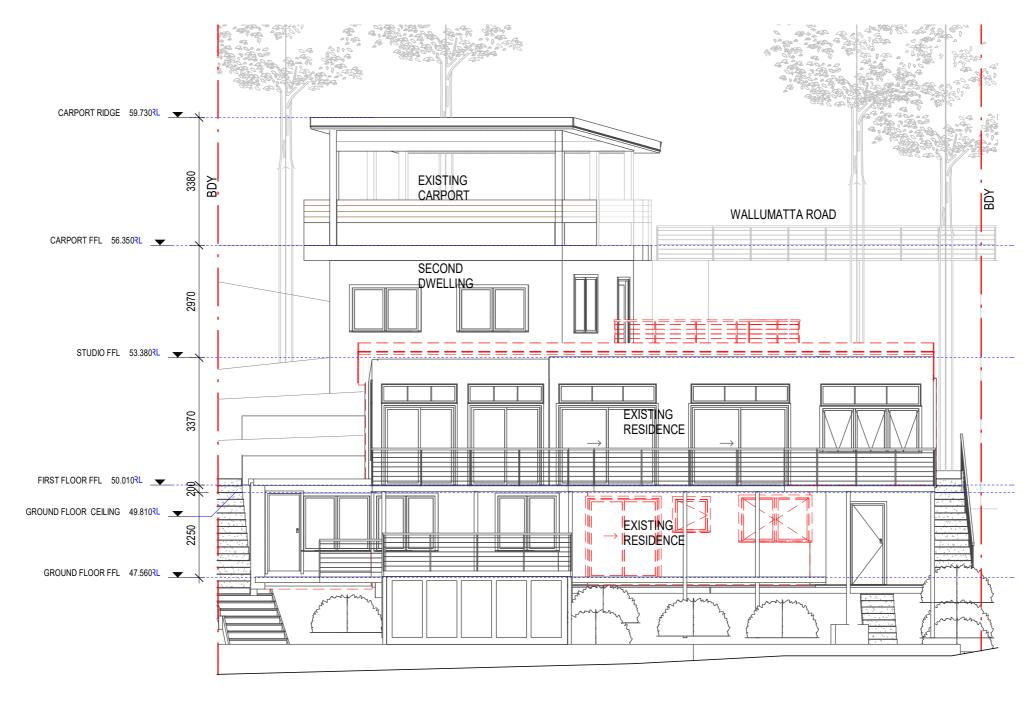

Sheet Name PROPOSED ROOF PLAN

2106

Client: JESSICA AND SEAN JOBE

2013 DA18 Date :13/07/2021 7:35:45 PM Project

Amendment :

**A3** 

LOT 12 IN DP 1148283

Sheet Name PROPOSED SECTIONS

Project Addess: 163 WALLUMATTA RD, NEWPORT

Client: JESSICA AND SEAN JOBE

Designed Sheet Number Scale: 1:100 @A3 JESSICA JOBE **DA19** Date :13/07/2021 7:35:47 PM Project

Amendment: 2013 DA19 **A3** 

LOT 12 IN DP 1148283