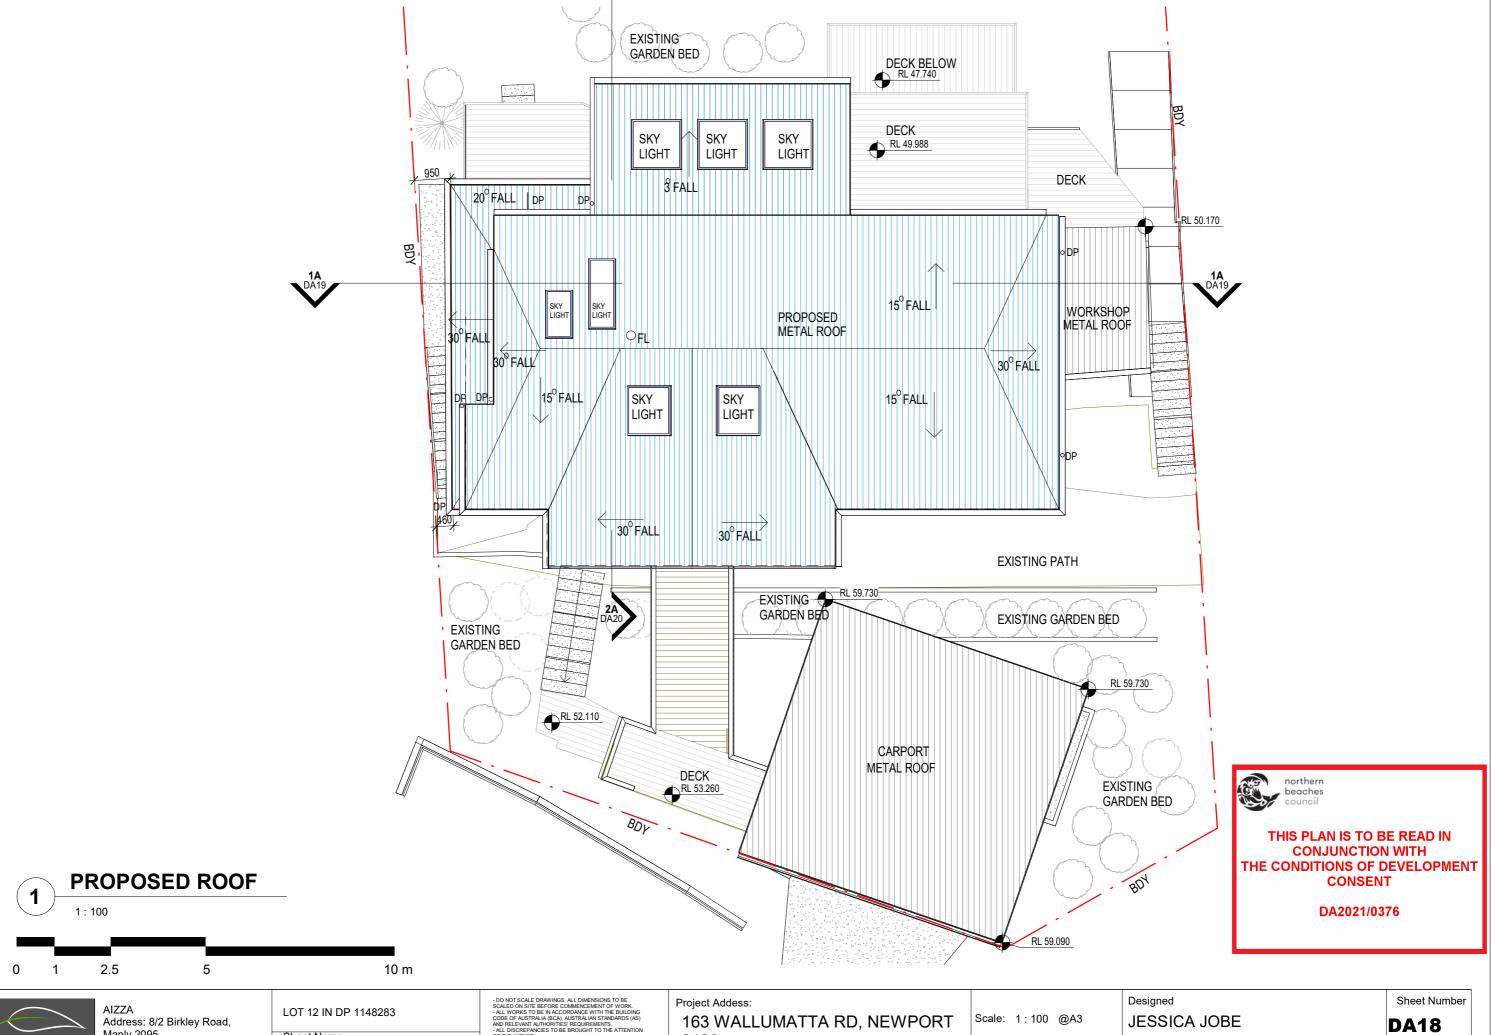

Sheet Name PROPOSED ROOF PLAN

2106

Client: JESSICA AND SEAN JOBE

2013 DA18 Date :13/07/2021 7:35:45 PM Project

Amendment :

**A3** 

LOT 12 IN DP 1148283

Sheet Name PROPOSED SECTIONS