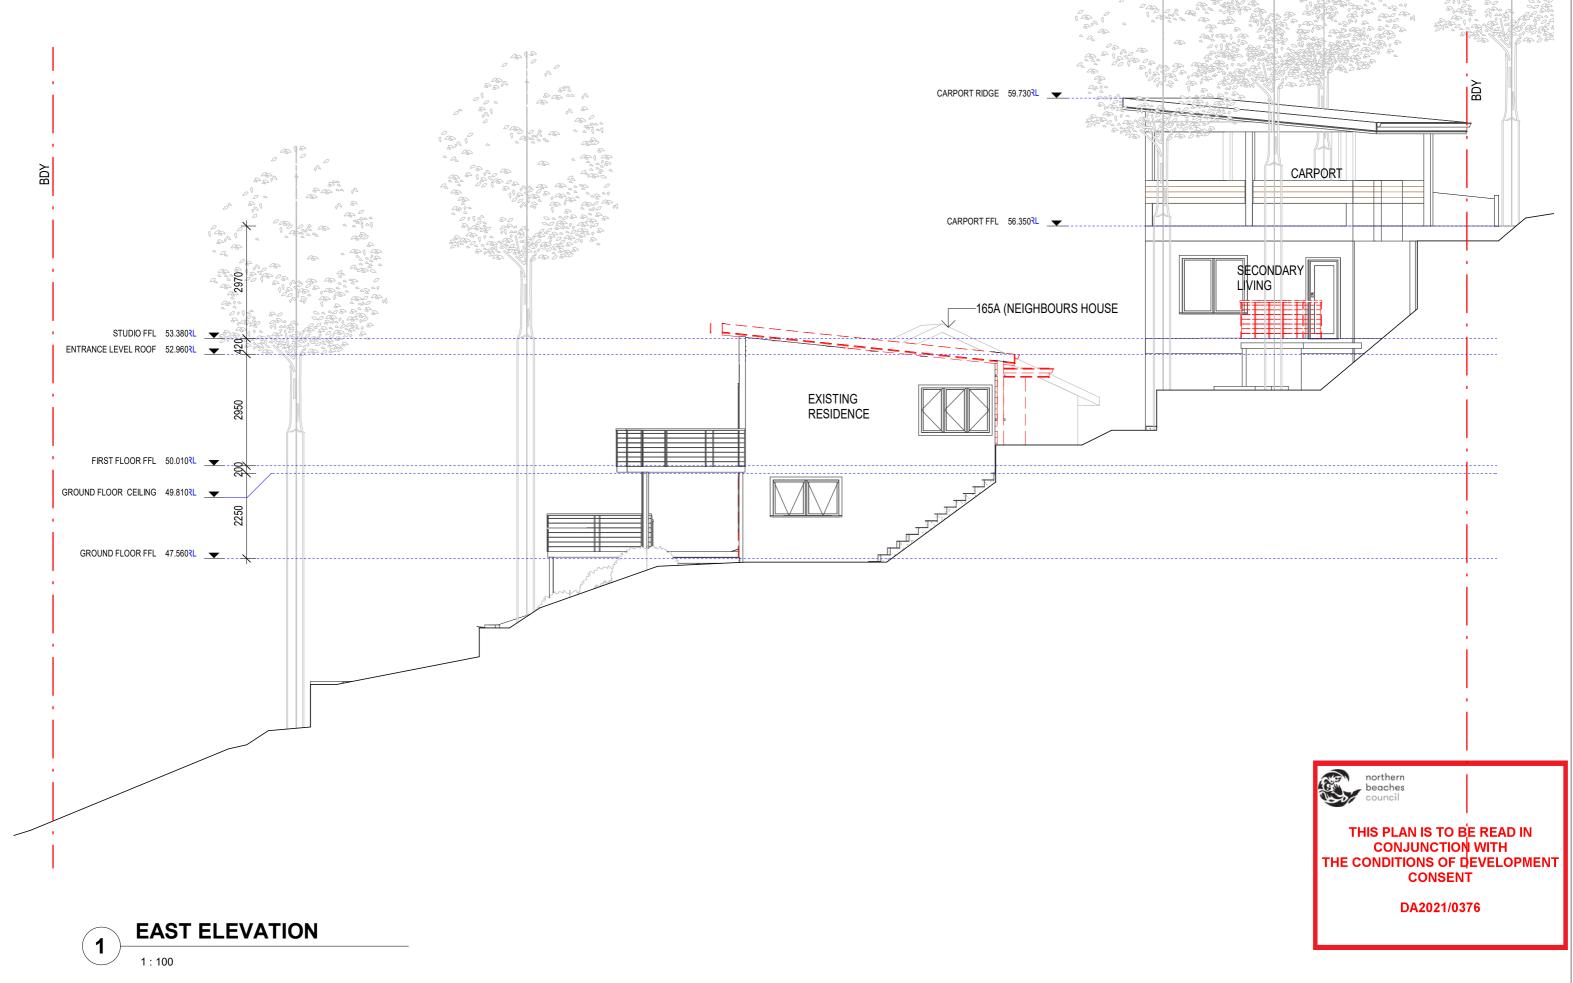

Sheet Number

LOT 12 IN DP 1148283

Sheet Name DEMOLITION EAST ELEVATION

Project Addess: 163 WALLUMATTA RD, NEWPORT

Client: JESSICA AND SEAN JOBE

Sheet Number Designed Scale: 1:100 @A3 JESSICA JOBE **DA05** Amendment : 2013 DA05 Date :13/07/2021 7:35:13 PM Project