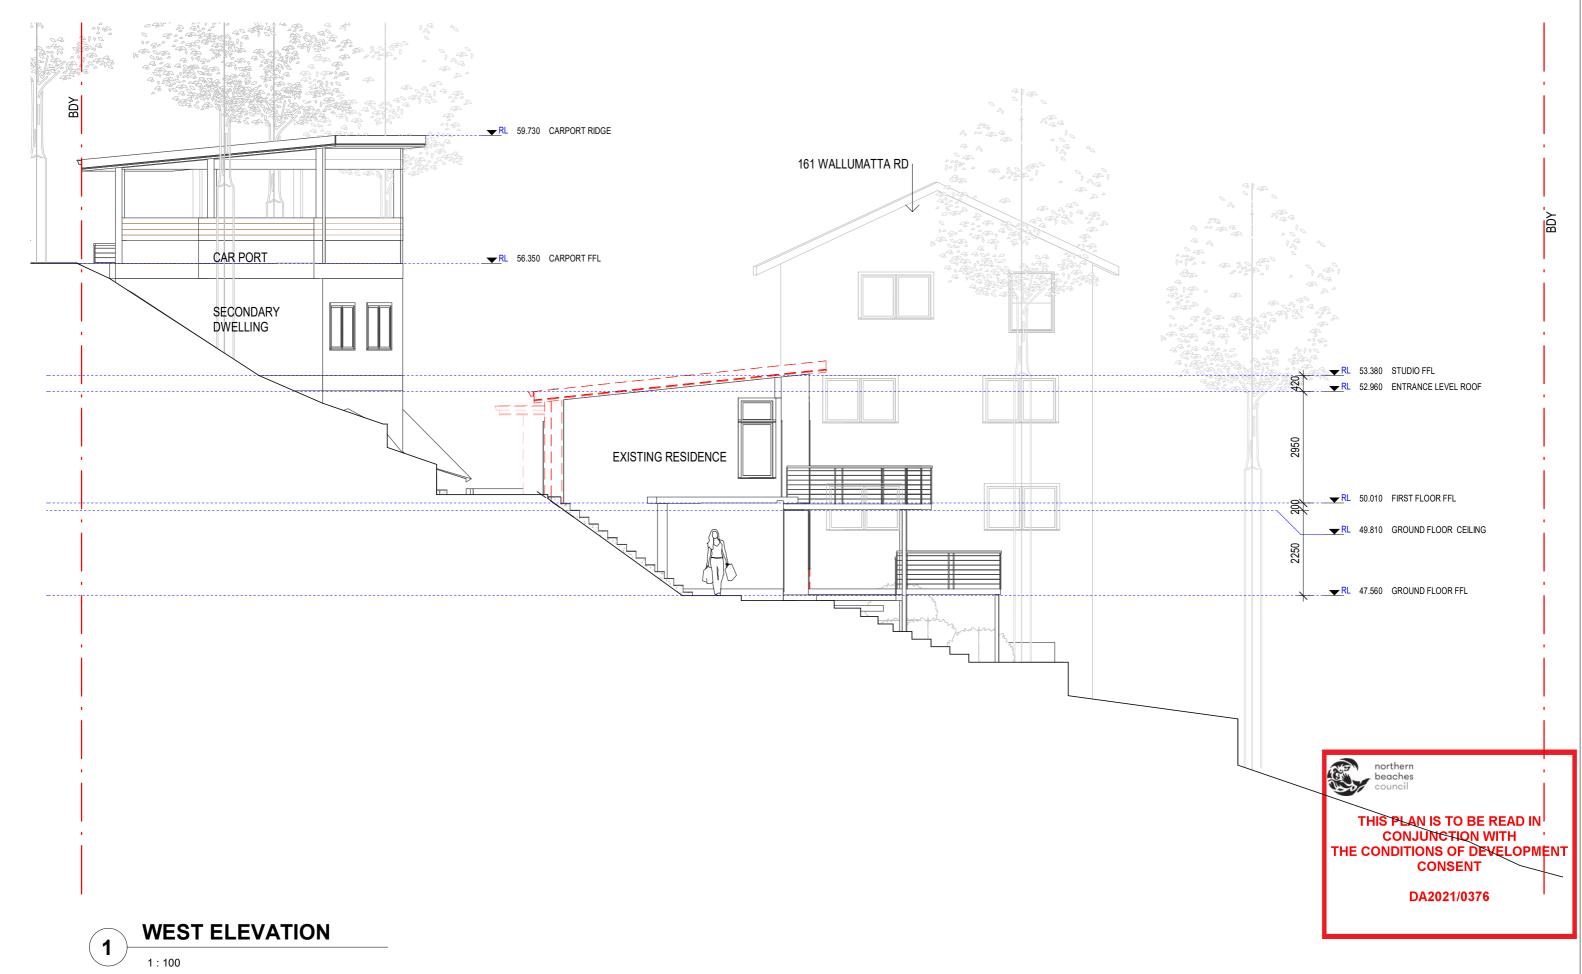

**A3** 

LOT 12 IN DP 1148283

Sheet Name DEMOLITION WEST ELEVATION - DO NOT SCALE DRAWINGS, ALL DIMENSIONS TO BE SCALED ON SITE BEFORE COMMENCEMENT OF WORK. - ALL WORKS TO BE IN ACCORDANCE WITH THE BUILDING CODE OF AUSTRALIA (BCA), AUSTRALIAN STANDARDS (AS) AND RELEVANT AUTHORITIES' REQUIREMENTS. - ALL DISCREPANCIES TO BE BROUGHT TO THE ATTENTION OF THE AUTHOR.

ALL DISCREPANCIES TO BE BROUGHT TO THE ATTENTION JF THE AUTHOR.
THIS DRAWING IS TO BE READ WITH ALL AUZA
DOCUMENTATION, INCLUDING SPECIFICATIONS, SCHEDULES,
DRAWINGS AND REPORTS.
ALL AREAS YIELDS & CALCULATIONS ARE PRELIMINARY AND Project Addess: 163 WALLUMATTA RD, NEWPORT 2106