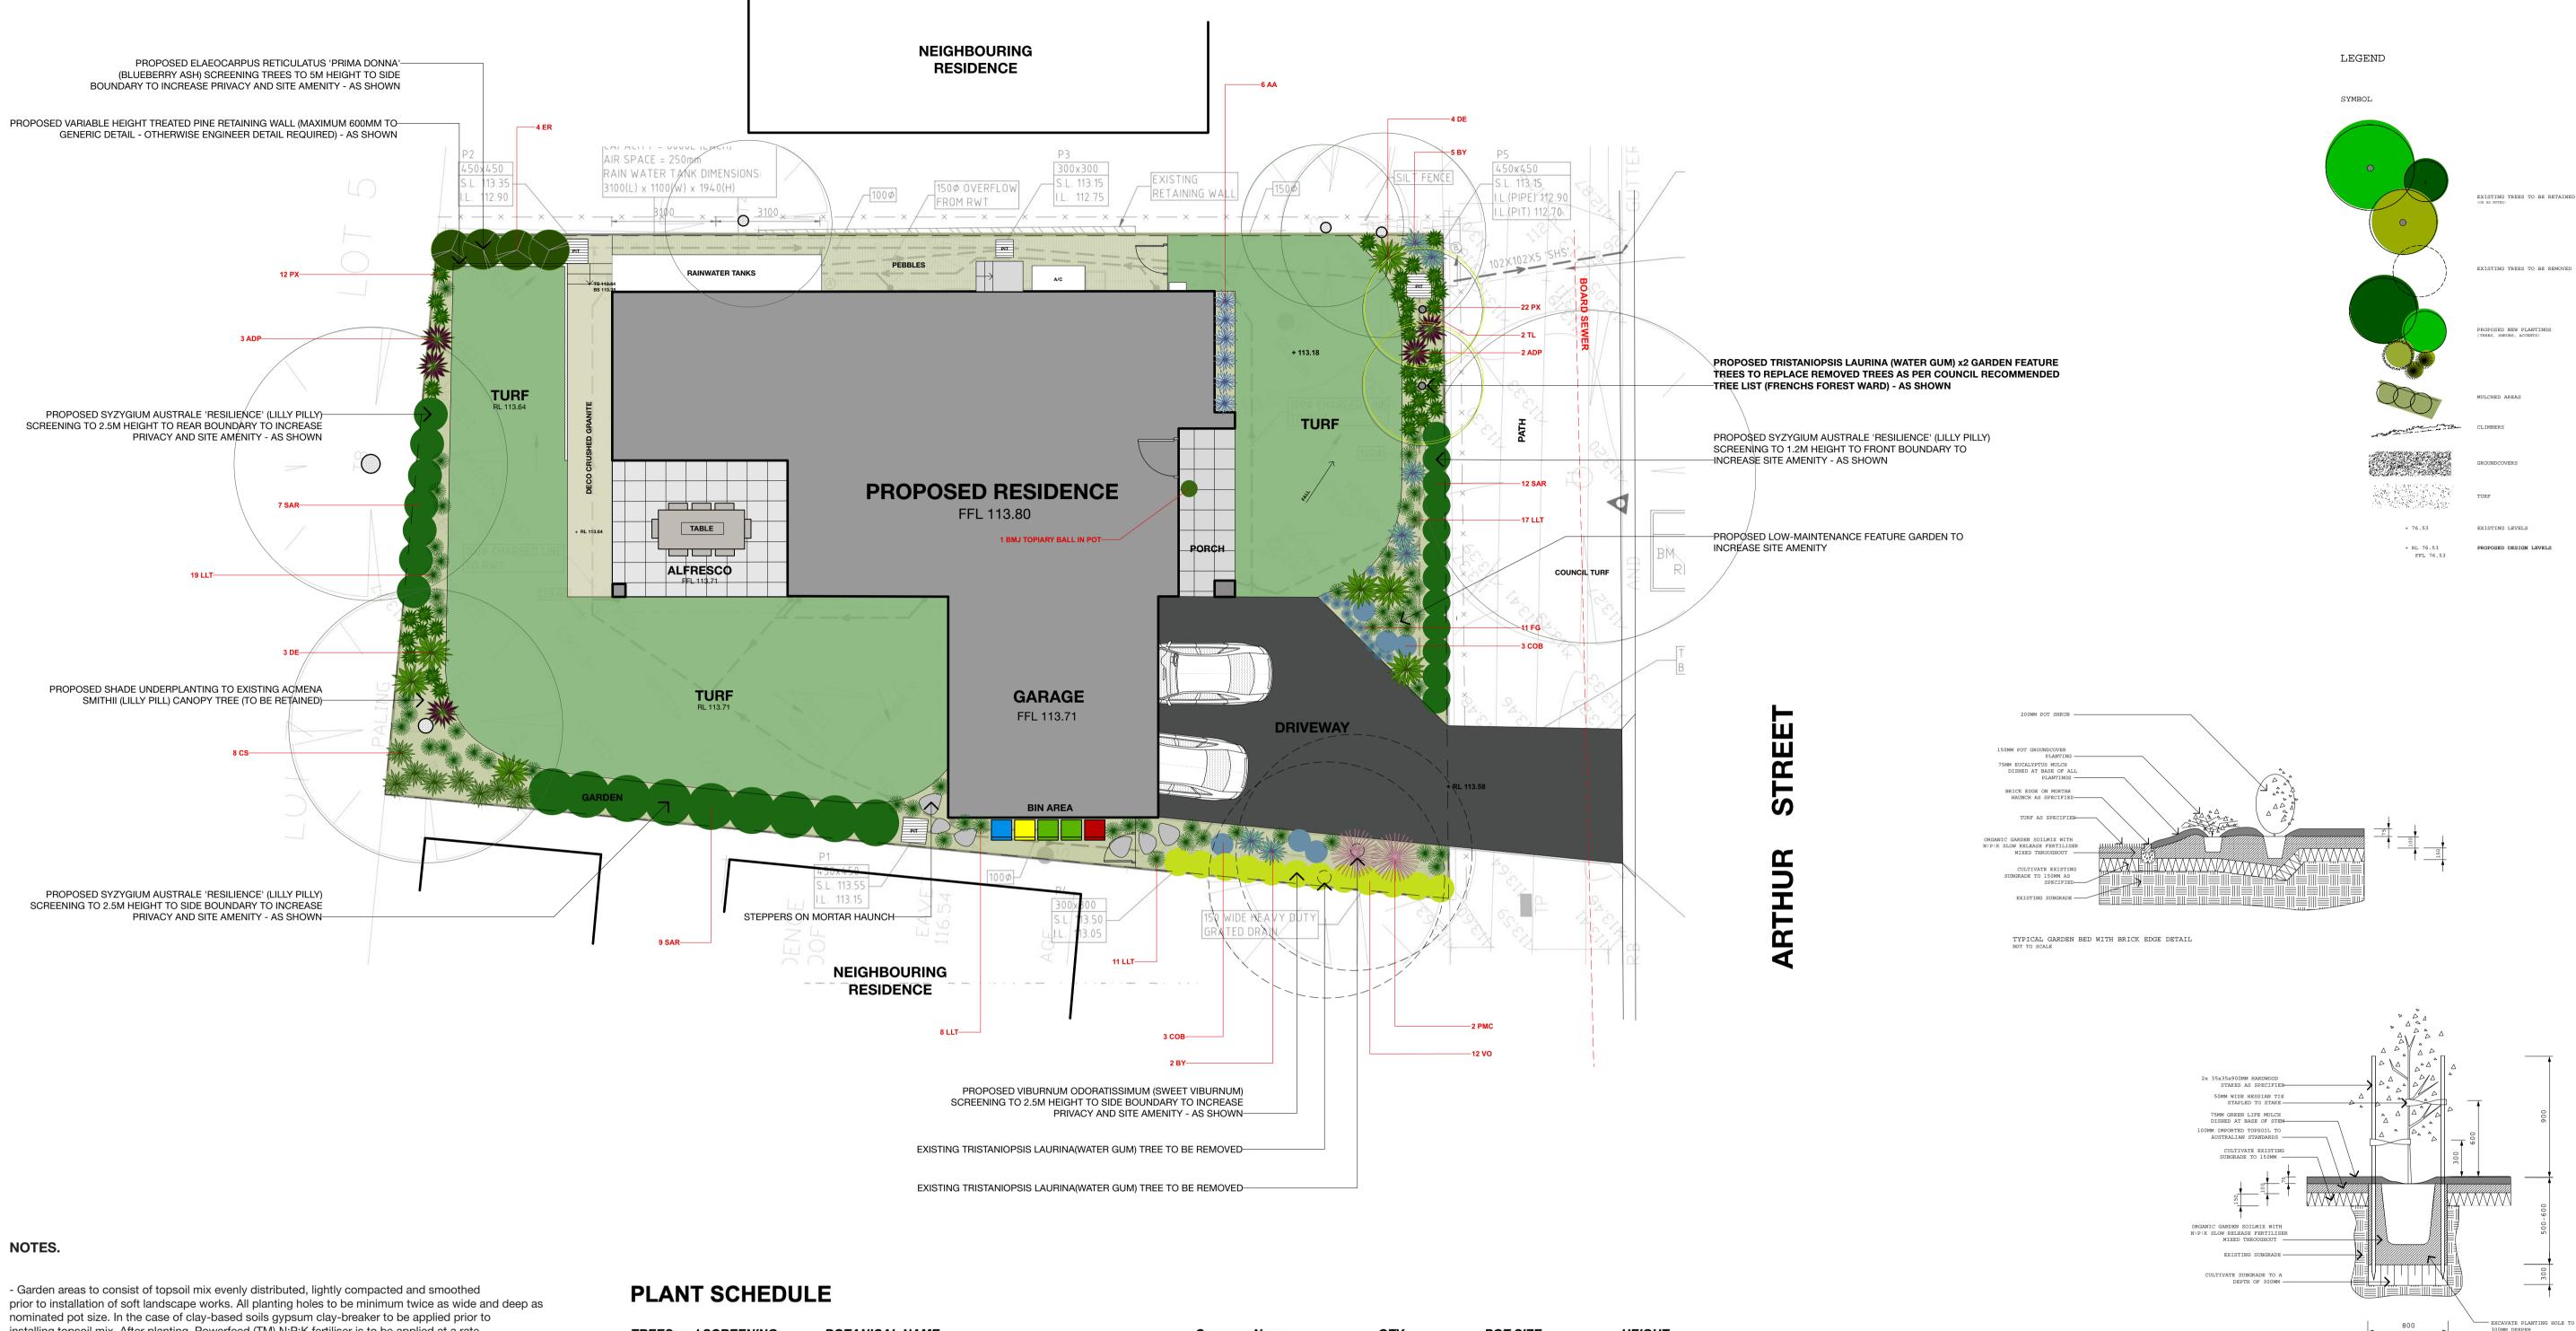

- All drainage works to be connected to stormwater as necessary, as per engineers detail

- Garden maintenance to be undertaken by nominated maintenance contractor or the owners following installation

| I LANT GOTTLEGEL      |                                       |                            |     |          |        |
|-----------------------|---------------------------------------|----------------------------|-----|----------|--------|
| TREES and SCREENING   | BOTANICAL NAME                        | Common Name                | QTY | POT SIZE | HEIGHT |
| ER                    | ELAEOCARPUS RETICULATUS 'PRIMA DONNA' | Blueberry Ash              | 4   | 200MM    | 5.0M   |
| SAR                   | SYZYGIUM AUSTRALE 'RESILIENCE'        | Lilly Pilly                | 28  | 200MM    | 2.5M   |
| TL                    | TRISTANIOPSIS LAURINA                 | Water Gum                  | 2   | 300MM    | 3.0M   |
| SHRUBS and ACCENTS    |                                       |                            |     |          |        |
| AA                    | AGAVE ATTENUATA                       | Agave                      | 6   | 200MM    | 0.5M   |
| ADP                   | ALTCANTERA 'DIVINE PLUM'              | Giant Bromeliad            | 5   | 300MM    | M8.0   |
| BMJ                   | BUXUS MACROPHYLLA 'JAPONICA'          | <b>Buxus Balls Topiary</b> | 2   | 400MM    | 0.4M   |
| BY                    | BESCHORNERIA YUCCOIDIES               | Mexican Lily               | 7   | 200MM    | 1.0M   |
| CS                    | CORDYLINE STRICTA                     | Cordyline                  | 8   | 200MM    | 1.5M   |
| COB                   | CRASSULA OVATA 'BLUEBIRD'             | Blue Money Plant           | 6   | 200MM    | 0.6M   |
| DE                    | DORYANTHES EXCELSA                    | Gymea Lily                 | 7   | 300MM    | 1.2M   |
| PX                    | PHILODENDRON 'XANADU'                 | Philodendron               | 34  | 140MM    | 0.5M   |
| PMC                   | PHORMIUM 'MAORI CHIEF'                | New Zealand Flax           | 2   | 300MM    | 1.2M   |
| VO                    | VIBURNUM ODORATISSIMUM                | Sweet Viburnum             | 12  | 200MM    | 2.2M   |
| GRASSES               |                                       |                            |     |          |        |
| FG                    | FESTUCA GLAUCA                        | Blue Grass                 | 11  | 100MM    | 0.2M   |
| LLT                   | LOMANDRA 'LIME TUFF'                  | Dwarf Mat Rush             | 55  | 140MM    | 0.5M   |
| GROUNDCOVERS and CLIM | BERS                                  |                            |     |          |        |

-200x50MM H4 TREATED PINE WALINGS (HORIZONTAL SLEEPERS) BUGLE SCREW-FIXED TO POSTS GARDEN OR TURF LEVEL WATERPROOFING MEMBRANE TO REAR OF WALL (AS REQUIRED) 20MM DIAMETER CRUSHED
—AGGREGATE SOCKED 100MM DIAMETER AG LINE WITH GEOFILITER CLOTH AND COARSE AGGREGATE MATERIAL AROUND -—CONNECTED TO STORMWATER NOTE: ALL RETAINING WALLS 600MM HEIGHT OR HIGHER - TO ENGINEER DETAIL

TREATED PINE RETAINING WALL DETAIL NOT TO SCALE

isenegger. landscape architect

TYPICAL 25 - 75L TREE PLANTING DETAIL NOT TO SCALE

drawing title LANDSCAPE PLAN client Mr and Mrs Farrant scale 1: 200 (on A3)