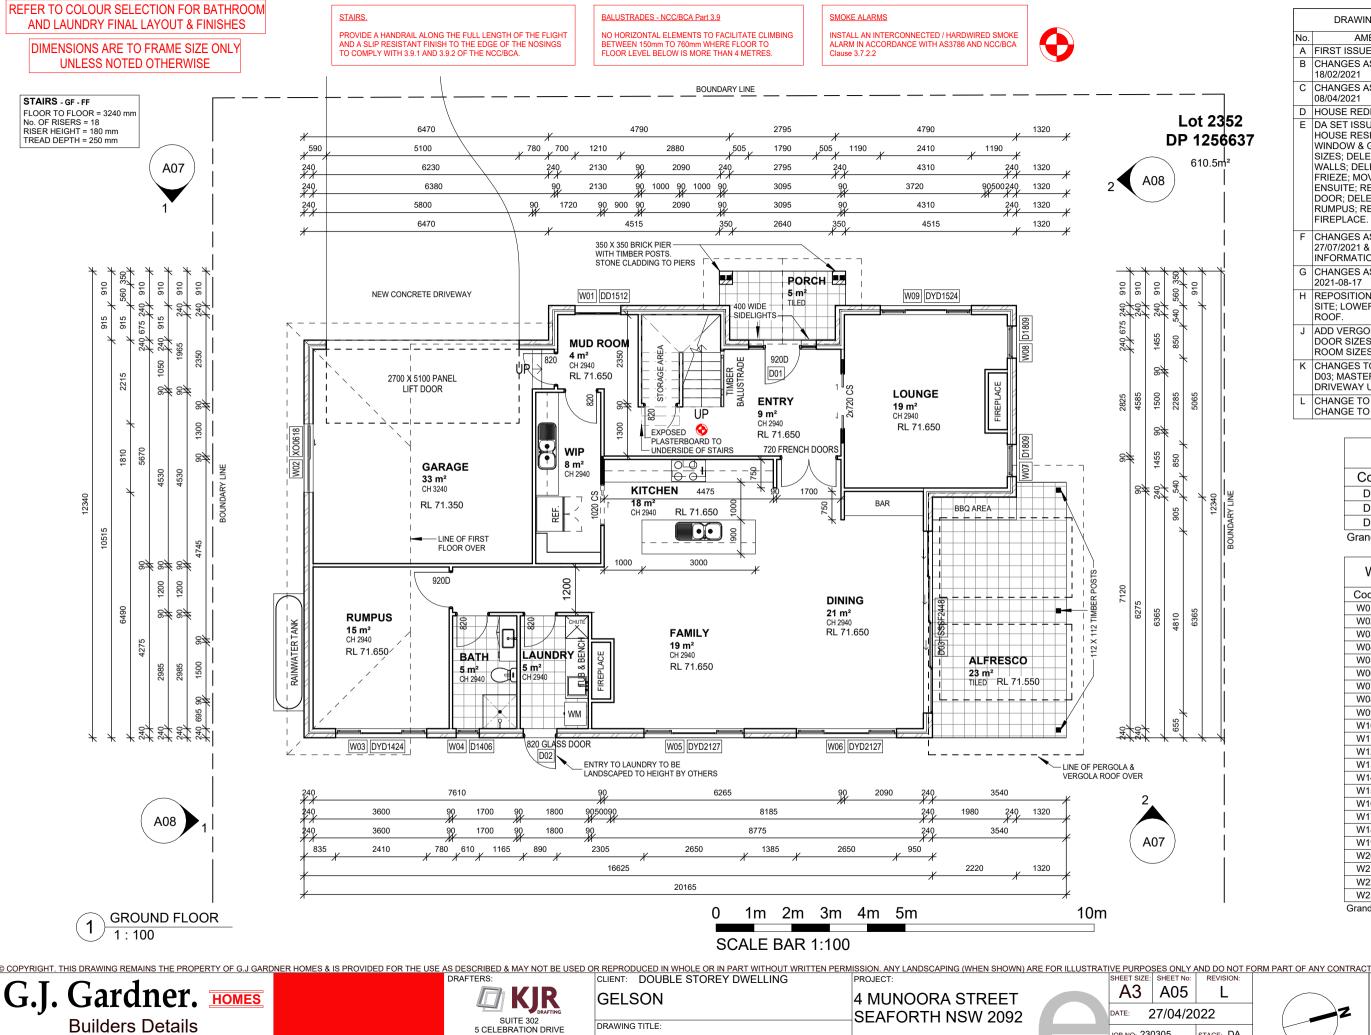

G.J. Gardner.

© COPYRIGHT EXCLUSIVE TO G.J. GARDNER HOMES

5 CELEBRATION DRIVE BELLA VISTA NSW 2153

ABN 15 078 937 238 (02) 8883 4344 kjrdrafting@kjr.net.au

SCALE: 1:100

GROUND FLOOR PLAN

JOB NO: 230305 STAGE: DA

| DOC  | R SCHE | CHEDULE |  |  |
|------|--------|---------|--|--|
| Code | Width  | Height  |  |  |
| D01  | 920    | 2400    |  |  |
| D02  | 820    | 2400    |  |  |
| D03  | 4810   | 2430    |  |  |

| DOC  | OOR SCHEDULE |        |  |
|------|--------------|--------|--|
| Code | Width        | Height |  |
| D01  | 920          | 2400   |  |
| D02  | 820          | 2400   |  |
| D03  | 4810         | 2430   |  |
|      |              |        |  |

WINDOW COLLEDING

Grand total: 3

| Code | Width | Height | Head I |
|------|-------|--------|--------|
| W01  | 1210  | 1460   | 2400   |
| W02  | 1810  | 600    | 2400   |
| W03  | 2410  | 1370   | 2400   |
| W04  | 610   | 1370   | 2400   |
| W05  | 2650  | 2060   | 2400   |
| W06  | 2650  | 2060   | 2400   |
| W07  | 850   | 1800   | 2400   |
| W08  | 850   | 1800   | 2400   |
| W09  | 2410  | 1460   | 2400   |
| W10  | 1210  | 1460   | 2100   |
| W11  | 2410  | 1460   | 2100   |
| W12  | 1570  | 600    | 2100   |
| W13  | 2170  | 1200   | 2100   |
| W14  | 2170  | 1200   | 2100   |
| W15  | 1210  | 860    | 2100   |
| W16  | 2170  | 1200   | 2100   |
| W17  | 2170  | 600    | 2100   |
| W18  | 1210  | 600    | 2100   |
| W19  | 610   | 1460   | 2100   |
| W20  | 610   | 1460   | 2100   |
| W21  | 2410  | 1460   | 2100   |
| W22  | 1810  | 1460   | 2100   |
| W23  | 850   | 2260   | 2100   |