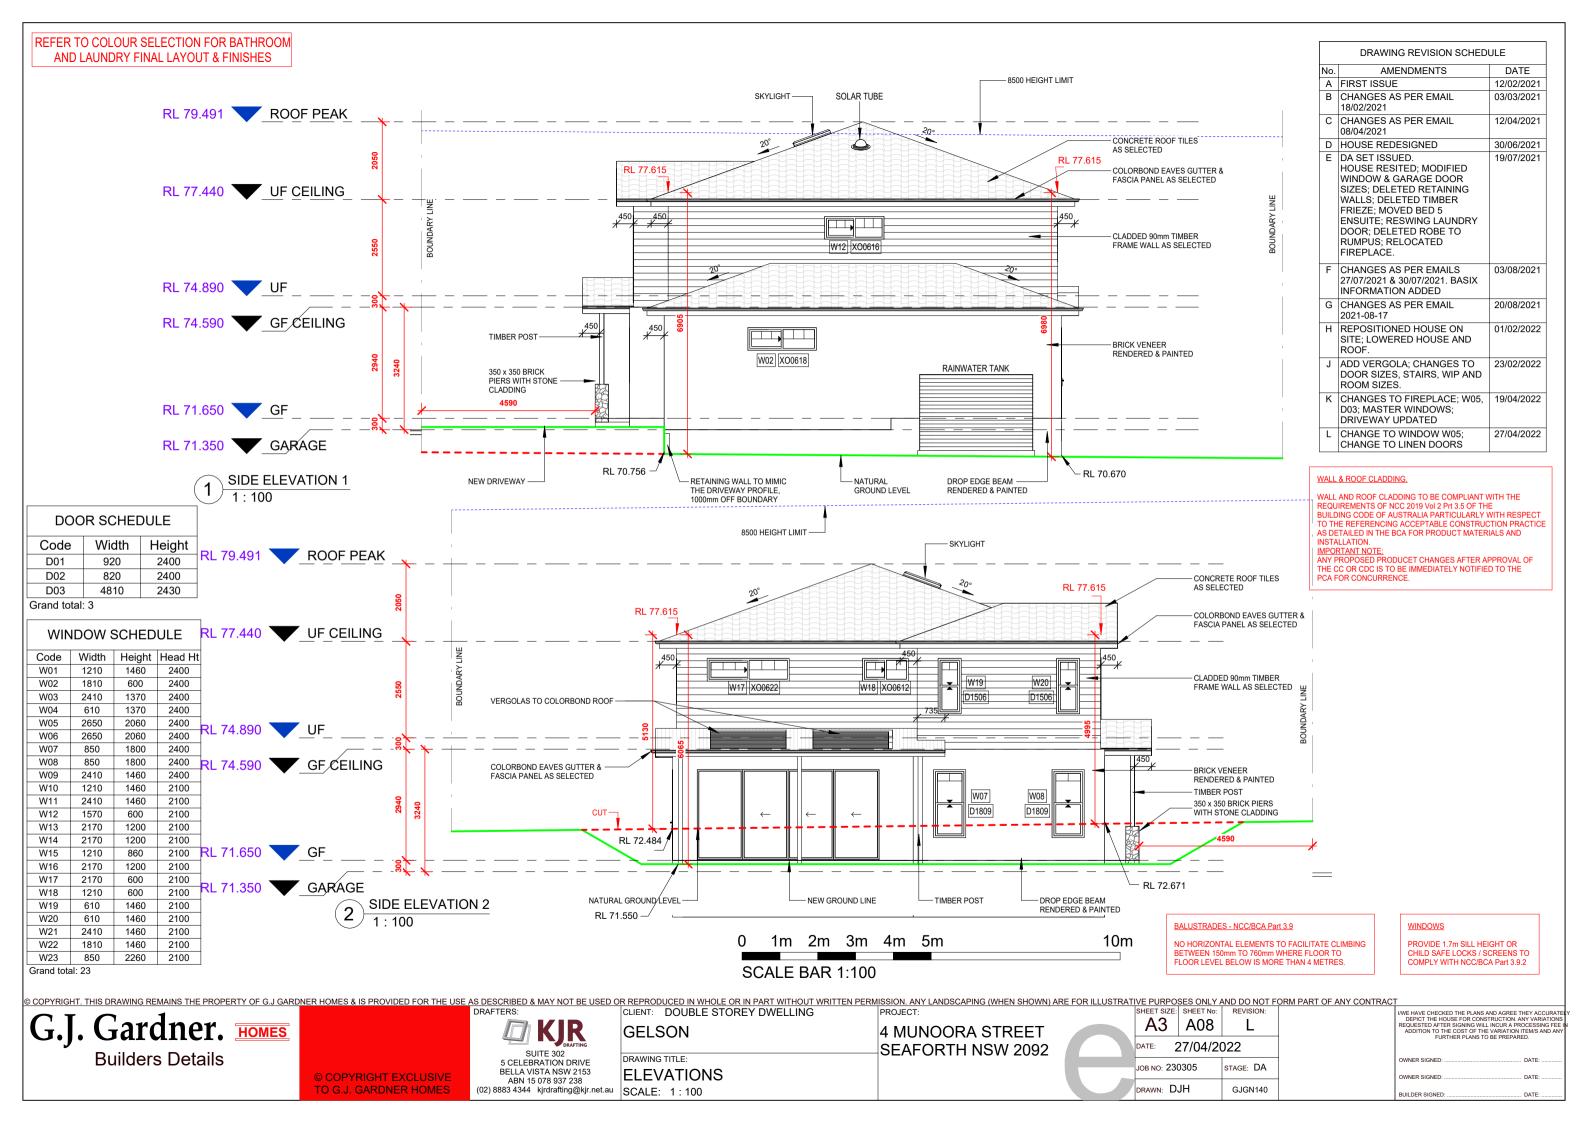

DRAWING REVISION SCHEDULE **AMENDMENTS** DATE A FIRST ISSUE 12/02/2021 B CHANGES AS PER EMAIL 03/03/2021 18/02/2021 C CHANGES AS PER EMAIL 12/04/2021 08/04/2021 D HOUSE REDESIGNED 30/06/2021 E DA SET ISSUED. HOUSE RESITED; MODIFIED 19/07/2021 WINDOW & GARAGE DOOR SIZES; DELETED RETAINING WALLS; DELETED TIMBER FRIEZE; MOVED BED 5 ENSUITE; RESWING LAUNDRY DOOR; DELETED ROBE TO RUMPUS; RELOCATED FIREPLACE. F CHANGES AS PER EMAILS 27/07/2021 & 30/07/2021. BASIX 03/08/2021 INFORMATION ADDED G CHANGES AS PER EMAIL 20/08/2021 2021-08-17 H REPOSITIONED HOUSE ON 01/02/2022 SITE; LOWERED HOUSE AND ROOF. J ADD VERGOLA; CHANGES TO DOOR SIZES, STAIRS, WIP AND ROOM SIZES. 23/02/2022 K CHANGES TO FIREPLACE; W05, 19/04/2022 D03; MASTER WINDOWS; DRIVEWAY UPDATED L CHANGE TO WINDOW W05: 27/04/2022 CHANGE TO LINEN DOORS

| DOC  | R SCHE | CHEDULE |  |  |
|------|--------|---------|--|--|
| Code | Width  | Height  |  |  |
| D01  | 920    | 2400    |  |  |
| D02  | 820    | 2400    |  |  |
| D03  | 4810   | 2430    |  |  |

Grand total: 3

| 1210<br>1810 | 1460                                                                                                                             | 2400                                                                                                                                                                                                                             |
|--------------|----------------------------------------------------------------------------------------------------------------------------------|----------------------------------------------------------------------------------------------------------------------------------------------------------------------------------------------------------------------------------|
|              |                                                                                                                                  | 2400                                                                                                                                                                                                                             |
|              | 600                                                                                                                              | 2400                                                                                                                                                                                                                             |
| 2410         | 1370                                                                                                                             | 2400                                                                                                                                                                                                                             |
| 610          | 1370                                                                                                                             | 2400                                                                                                                                                                                                                             |
| 2650         | 2060                                                                                                                             | 2400                                                                                                                                                                                                                             |
| 2650         | 2060                                                                                                                             | 2400                                                                                                                                                                                                                             |
| 850          | 1800                                                                                                                             | 2400                                                                                                                                                                                                                             |
| 850          | 1800                                                                                                                             | 2400                                                                                                                                                                                                                             |
| 2410         | 1460                                                                                                                             | 2400                                                                                                                                                                                                                             |
| 1210         | 1460                                                                                                                             | 2100                                                                                                                                                                                                                             |
| 2410         | 1460                                                                                                                             | 2100                                                                                                                                                                                                                             |
| 1570         | 600                                                                                                                              | 2100                                                                                                                                                                                                                             |
| 2170         | 1200                                                                                                                             | 2100                                                                                                                                                                                                                             |
| 2170         | 1200                                                                                                                             | 2100                                                                                                                                                                                                                             |
| 1210         | 860                                                                                                                              | 2100                                                                                                                                                                                                                             |
| 2170         | 1200                                                                                                                             | 2100                                                                                                                                                                                                                             |
| 2170         | 600                                                                                                                              | 2100                                                                                                                                                                                                                             |
| 1210         | 600                                                                                                                              | 2100                                                                                                                                                                                                                             |
| 610          | 1460                                                                                                                             | 2100                                                                                                                                                                                                                             |
| 610          | 1460                                                                                                                             | 2100                                                                                                                                                                                                                             |
| 2410         | 1460                                                                                                                             | 2100                                                                                                                                                                                                                             |
| 1810         | 1460                                                                                                                             | 2100                                                                                                                                                                                                                             |
|              | 2650<br>850<br>850<br>2410<br>1210<br>2410<br>1570<br>2170<br>2170<br>2170<br>2170<br>2170<br>2170<br>2170<br>610<br>610<br>2410 | 2650 2060<br>850 1800<br>850 1800<br>2410 1460<br>1210 1460<br>2410 1460<br>2410 1460<br>2170 1200<br>2170 1200<br>2170 1200<br>2170 1200<br>2170 1200<br>2170 600<br>1210 600<br>610 1460<br>610 1460<br>2410 1460<br>1810 1460 |

| DOC  | OOR SCHEDULE |        |  |
|------|--------------|--------|--|
| Code | Width        | Height |  |
| D01  | 920          | 2400   |  |
| D02  | 820          | 2400   |  |
| D03  | 4810         | 2430   |  |
|      |              |        |  |

WINDOW COLLEDING

Grand total: 3

| Code | Width | Height | Head I |
|------|-------|--------|--------|
| W01  | 1210  | 1460   | 2400   |
| W02  | 1810  | 600    | 2400   |
| W03  | 2410  | 1370   | 2400   |
| W04  | 610   | 1370   | 2400   |
| W05  | 2650  | 2060   | 2400   |
| W06  | 2650  | 2060   | 2400   |
| W07  | 850   | 1800   | 2400   |
| W08  | 850   | 1800   | 2400   |
| W09  | 2410  | 1460   | 2400   |
| W10  | 1210  | 1460   | 2100   |
| W11  | 2410  | 1460   | 2100   |
| W12  | 1570  | 600    | 2100   |
| W13  | 2170  | 1200   | 2100   |
| W14  | 2170  | 1200   | 2100   |
| W15  | 1210  | 860    | 2100   |
| W16  | 2170  | 1200   | 2100   |
| W17  | 2170  | 600    | 2100   |
| W18  | 1210  | 600    | 2100   |
| W19  | 610   | 1460   | 2100   |
| W20  | 610   | 1460   | 2100   |
| W21  | 2410  | 1460   | 2100   |
| W22  | 1810  | 1460   | 2100   |
| W23  | 850   | 2260   | 2100   |