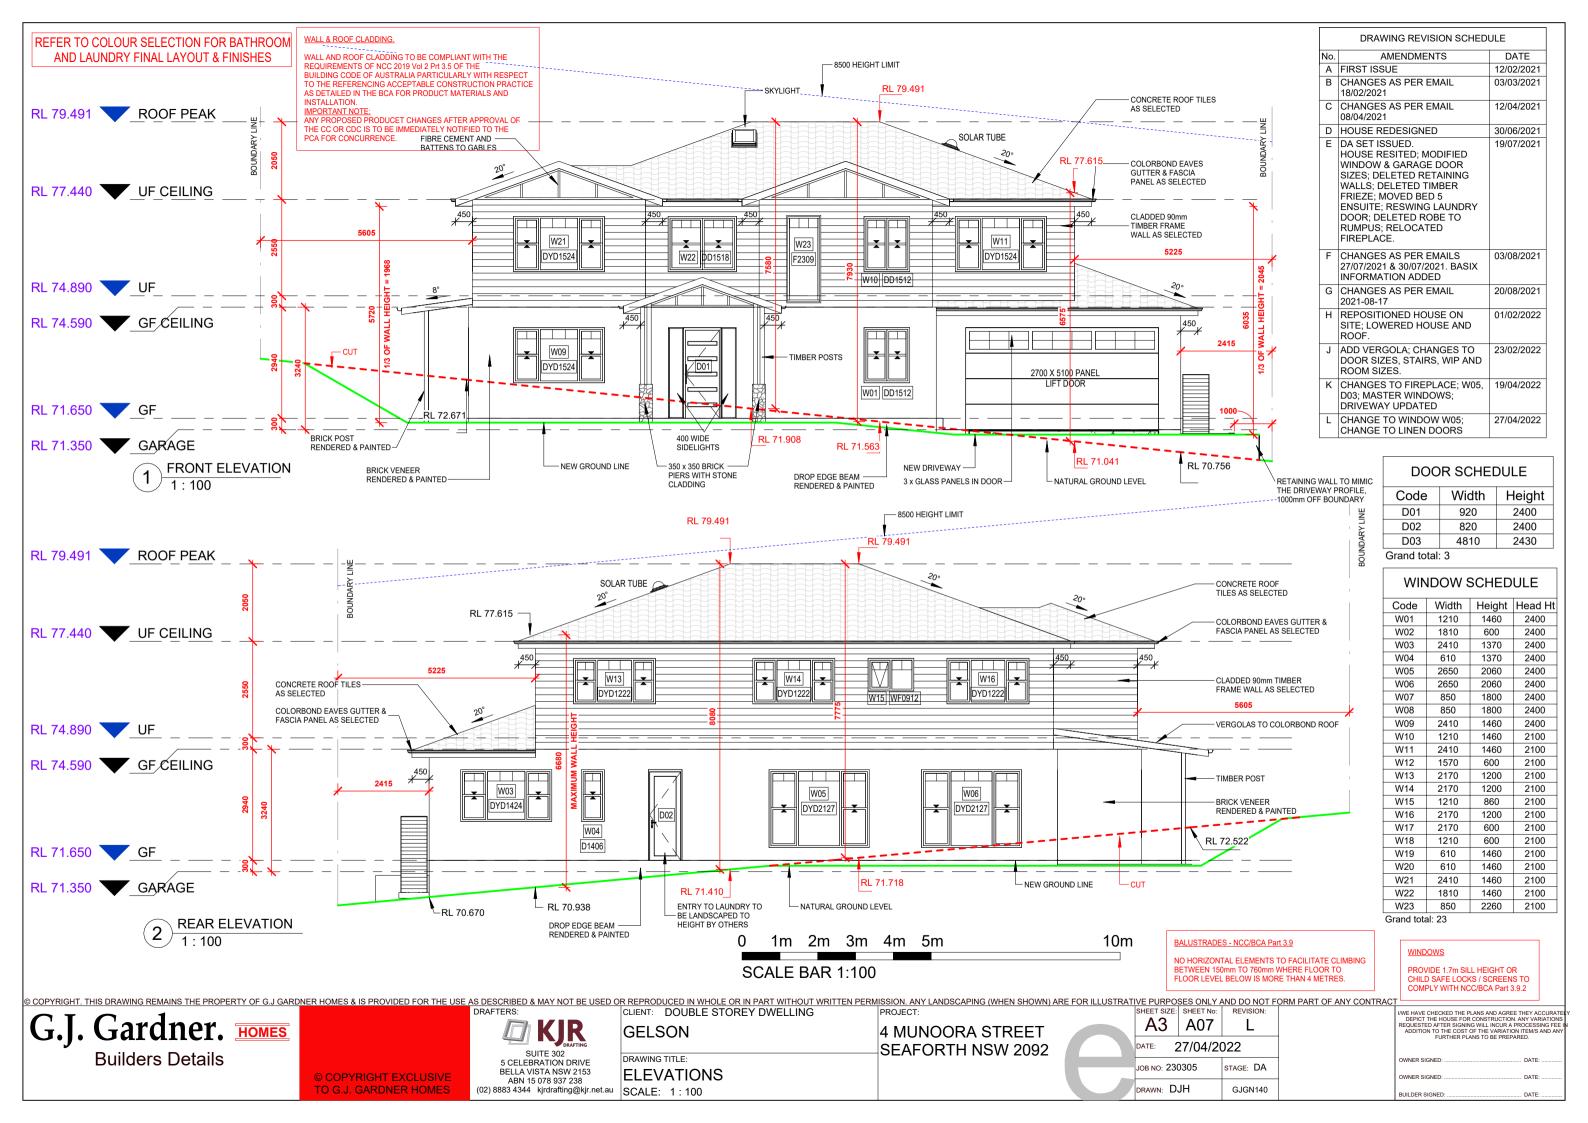

DRAWING REVISION SCHEDULE **AMENDMENTS** DATE A FIRST ISSUE 12/02/2021 B CHANGES AS PER EMAIL 03/03/2021 18/02/2021 C CHANGES AS PER EMAIL 12/04/2021 08/04/2021 D HOUSE REDESIGNED 30/06/2021 E DA SET ISSUED. HOUSE RESITED; MODIFIED 19/07/2021 WINDOW & GARAGE DOOR SIZES; DELETED RETAINING WALLS; DELETED TIMBER FRIEZE; MOVED BED 5 ENSUITE; RESWING LAUNDRY DOOR; DELETED ROBE TO RUMPUS; RELOCATED FIREPLACE. F CHANGES AS PER EMAILS 27/07/2021 & 30/07/2021. BASIX 03/08/2021 INFORMATION ADDED G CHANGES AS PER EMAIL 20/08/2021 2021-08-17 H REPOSITIONED HOUSE ON 01/02/2022 SITE; LOWERED HOUSE AND ROOF. J ADD VERGOLA; CHANGES TO DOOR SIZES, STAIRS, WIP AND ROOM SIZES. 23/02/2022 K CHANGES TO FIREPLACE; W05, 19/04/2022 D03; MASTER WINDOWS; DRIVEWAY UPDATED L CHANGE TO WINDOW W05: 27/04/2022 CHANGE TO LINEN DOORS

| DOC  | R SCHE | CHEDULE |  |  |
|------|--------|---------|--|--|
| Code | Width  | Height  |  |  |
| D01  | 920    | 2400    |  |  |
| D02  | 820    | 2400    |  |  |
| D03  | 4810   | 2430    |  |  |

Grand total: 3

| 1210<br>1810 | 1460                                                                                                                             | 2400                                                                                                                                                                                                                             |
|--------------|----------------------------------------------------------------------------------------------------------------------------------|----------------------------------------------------------------------------------------------------------------------------------------------------------------------------------------------------------------------------------|
|              |                                                                                                                                  | 2400                                                                                                                                                                                                                             |
|              | 600                                                                                                                              | 2400                                                                                                                                                                                                                             |
| 2410         | 1370                                                                                                                             | 2400                                                                                                                                                                                                                             |
| 610          | 1370                                                                                                                             | 2400                                                                                                                                                                                                                             |
| 2650         | 2060                                                                                                                             | 2400                                                                                                                                                                                                                             |
| 2650         | 2060                                                                                                                             | 2400                                                                                                                                                                                                                             |
| 850          | 1800                                                                                                                             | 2400                                                                                                                                                                                                                             |
| 850          | 1800                                                                                                                             | 2400                                                                                                                                                                                                                             |
| 2410         | 1460                                                                                                                             | 2400                                                                                                                                                                                                                             |
| 1210         | 1460                                                                                                                             | 2100                                                                                                                                                                                                                             |
| 2410         | 1460                                                                                                                             | 2100                                                                                                                                                                                                                             |
| 1570         | 600                                                                                                                              | 2100                                                                                                                                                                                                                             |
| 2170         | 1200                                                                                                                             | 2100                                                                                                                                                                                                                             |
| 2170         | 1200                                                                                                                             | 2100                                                                                                                                                                                                                             |
| 1210         | 860                                                                                                                              | 2100                                                                                                                                                                                                                             |
| 2170         | 1200                                                                                                                             | 2100                                                                                                                                                                                                                             |
| 2170         | 600                                                                                                                              | 2100                                                                                                                                                                                                                             |
| 1210         | 600                                                                                                                              | 2100                                                                                                                                                                                                                             |
| 610          | 1460                                                                                                                             | 2100                                                                                                                                                                                                                             |
| 610          | 1460                                                                                                                             | 2100                                                                                                                                                                                                                             |
| 2410         | 1460                                                                                                                             | 2100                                                                                                                                                                                                                             |
| 1810         | 1460                                                                                                                             | 2100                                                                                                                                                                                                                             |
|              | 2650<br>850<br>850<br>2410<br>1210<br>2410<br>1570<br>2170<br>2170<br>2170<br>2170<br>2170<br>2170<br>2170<br>610<br>610<br>2410 | 2650 2060<br>850 1800<br>850 1800<br>2410 1460<br>1210 1460<br>2410 1460<br>2410 1460<br>2170 1200<br>2170 1200<br>2170 1200<br>2170 1200<br>2170 1200<br>2170 600<br>1210 600<br>610 1460<br>610 1460<br>2410 1460<br>1810 1460 |

DRAWING REVISION SCHEDULE AMENDMENTS DATE A FIRST ISSUE 12/02/2021 CHANGES AS PER EMAIL 03/03/2021 18/02/2021 C CHANGES AS PER EMAIL 12/04/2021 08/04/2021 D HOUSE REDESIGNED 30/06/2021 E DA SET ISSUED. 19/07/2021 HOUSE RESITED; MODIFIED WINDOW & GARAGE DOOR SIZES; DELETED RETAINING WALLS; DELETED TIMBER FRIEZE; MOVED BED 5 ENSUITE; RESWING LAUNDRY DOOR; DELETED ROBE TO RUMPUS; RELOCATED FIREPLACE. CHANGES AS PER EMAILS 03/08/2021 27/07/2021 & 30/07/2021. BASIX INFORMATION ADDED G CHANGES AS PER EMAIL 20/08/2021 2021-08-17 H REPOSITIONED HOUSE ON 01/02/2022 SITE; LOWERED HOUSE AND ROOF J ADD VERGOLA; CHANGES TO 23/02/2022 DOOR SIZES, STAIRS, WIP AND ROOM SIZES. K CHANGES TO FIREPLACE; W05, 19/04/2022 D03: MASTER WINDOWS: DRIVEWAY UPDATED L CHANGE TO WINDOW W05 27/04/2022 CHANGE TO LINEN DOORS

| DOC  | OOR SCHEDULE |        |  |
|------|--------------|--------|--|
| Code | Width        | Height |  |
| D01  | 920          | 2400   |  |
| D02  | 820          | 2400   |  |
| D03  | 4810         | 2430   |  |
|      |              |        |  |

WINDOW COLLEDING

Grand total: 3

| Code | Width | Height | Head I |
|------|-------|--------|--------|
| W01  | 1210  | 1460   | 2400   |
| W02  | 1810  | 600    | 2400   |
| W03  | 2410  | 1370   | 2400   |
| W04  | 610   | 1370   | 2400   |
| W05  | 2650  | 2060   | 2400   |
| W06  | 2650  | 2060   | 2400   |
| W07  | 850   | 1800   | 2400   |
| W08  | 850   | 1800   | 2400   |
| W09  | 2410  | 1460   | 2400   |
| W10  | 1210  | 1460   | 2100   |
| W11  | 2410  | 1460   | 2100   |
| W12  | 1570  | 600    | 2100   |
| W13  | 2170  | 1200   | 2100   |
| W14  | 2170  | 1200   | 2100   |
| W15  | 1210  | 860    | 2100   |
| W16  | 2170  | 1200   | 2100   |
| W17  | 2170  | 600    | 2100   |
| W18  | 1210  | 600    | 2100   |
| W19  | 610   | 1460   | 2100   |
| W20  | 610   | 1460   | 2100   |
| W21  | 2410  | 1460   | 2100   |
| W22  | 1810  | 1460   | 2100   |
| W23  | 850   | 2260   | 2100   |