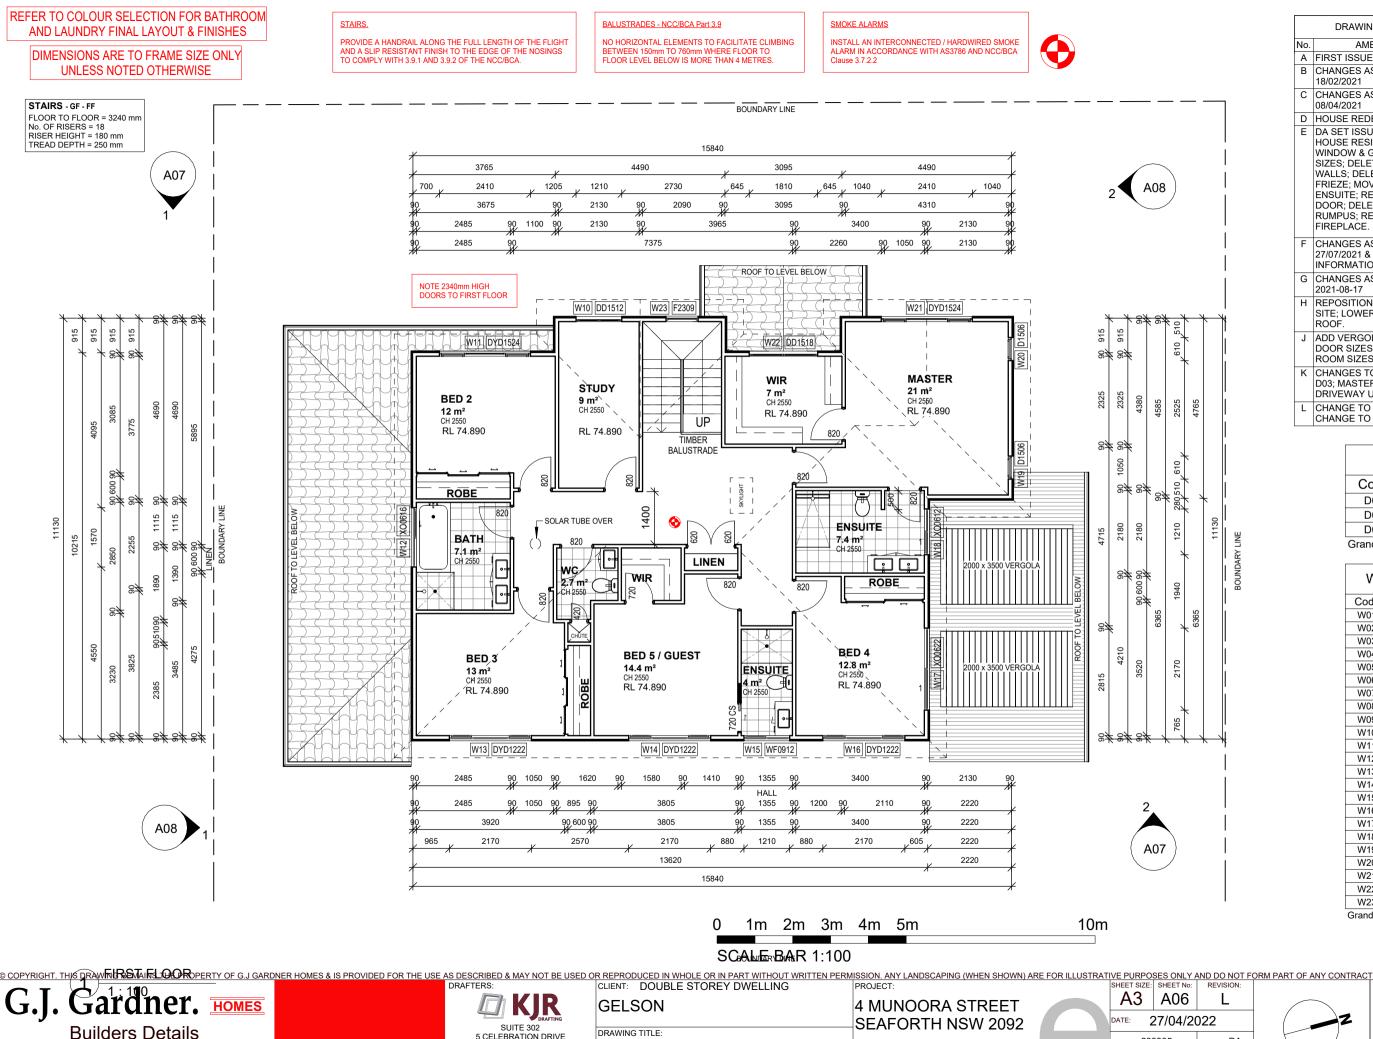

DRAWING REVISION SCHEDULE **AMENDMENTS** DATE A FIRST ISSUE 12/02/2021 B CHANGES AS PER EMAIL 03/03/2021 18/02/2021 C CHANGES AS PER EMAIL 12/04/2021 08/04/2021 D HOUSE REDESIGNED 30/06/2021 E DA SET ISSUED. HOUSE RESITED; MODIFIED 19/07/2021 WINDOW & GARAGE DOOR SIZES; DELETED RETAINING WALLS; DELETED TIMBER FRIEZE; MOVED BED 5 ENSUITE; RESWING LAUNDRY DOOR; DELETED ROBE TO RUMPUS; RELOCATED FIREPLACE. F CHANGES AS PER EMAILS 27/07/2021 & 30/07/2021. BASIX 03/08/2021 INFORMATION ADDED G CHANGES AS PER EMAIL 20/08/2021 2021-08-17 H REPOSITIONED HOUSE ON 01/02/2022 SITE; LOWERED HOUSE AND ROOF. J ADD VERGOLA; CHANGES TO DOOR SIZES, STAIRS, WIP AND ROOM SIZES. 23/02/2022 K CHANGES TO FIREPLACE; W05, 19/04/2022 D03; MASTER WINDOWS; DRIVEWAY UPDATED L CHANGE TO WINDOW W05: 27/04/2022 CHANGE TO LINEN DOORS

**GROSS FLOOR AREAS**  $GF = 142.76m^2$  $FF = 145m^2$  $Total = 287.76m^2$ Site Area = 610.5m<sup>2</sup> Fsr = .47 to 1

G.J. Gardner. HOMES **Builders Details** 

SUITE 302 5 CELEBRATION DRIVE BELLA VISTA NSW 2153

| DOC  | R SCHE | CHEDULE |  |  |
|------|--------|---------|--|--|
| Code | Width  | Height  |  |  |
| D01  | 920    | 2400    |  |  |
| D02  | 820    | 2400    |  |  |
| D03  | 4810   | 2430    |  |  |

Grand total: 3

| 1210<br>1810 | 1460                                                                                                                             | 2400                                                                                                                                                                                                                             |
|--------------|----------------------------------------------------------------------------------------------------------------------------------|----------------------------------------------------------------------------------------------------------------------------------------------------------------------------------------------------------------------------------|
|              |                                                                                                                                  | 2400                                                                                                                                                                                                                             |
|              | 600                                                                                                                              | 2400                                                                                                                                                                                                                             |
| 2410         | 1370                                                                                                                             | 2400                                                                                                                                                                                                                             |
| 610          | 1370                                                                                                                             | 2400                                                                                                                                                                                                                             |
| 2650         | 2060                                                                                                                             | 2400                                                                                                                                                                                                                             |
| 2650         | 2060                                                                                                                             | 2400                                                                                                                                                                                                                             |
| 850          | 1800                                                                                                                             | 2400                                                                                                                                                                                                                             |
| 850          | 1800                                                                                                                             | 2400                                                                                                                                                                                                                             |
| 2410         | 1460                                                                                                                             | 2400                                                                                                                                                                                                                             |
| 1210         | 1460                                                                                                                             | 2100                                                                                                                                                                                                                             |
| 2410         | 1460                                                                                                                             | 2100                                                                                                                                                                                                                             |
| 1570         | 600                                                                                                                              | 2100                                                                                                                                                                                                                             |
| 2170         | 1200                                                                                                                             | 2100                                                                                                                                                                                                                             |
| 2170         | 1200                                                                                                                             | 2100                                                                                                                                                                                                                             |
| 1210         | 860                                                                                                                              | 2100                                                                                                                                                                                                                             |
| 2170         | 1200                                                                                                                             | 2100                                                                                                                                                                                                                             |
| 2170         | 600                                                                                                                              | 2100                                                                                                                                                                                                                             |
| 1210         | 600                                                                                                                              | 2100                                                                                                                                                                                                                             |
| 610          | 1460                                                                                                                             | 2100                                                                                                                                                                                                                             |
| 610          | 1460                                                                                                                             | 2100                                                                                                                                                                                                                             |
| 2410         | 1460                                                                                                                             | 2100                                                                                                                                                                                                                             |
| 1810         | 1460                                                                                                                             | 2100                                                                                                                                                                                                                             |
|              | 2650<br>850<br>850<br>2410<br>1210<br>2410<br>1570<br>2170<br>2170<br>2170<br>2170<br>2170<br>2170<br>2170<br>610<br>610<br>2410 | 2650 2060<br>850 1800<br>850 1800<br>2410 1460<br>1210 1460<br>2410 1460<br>2410 1460<br>2170 1200<br>2170 1200<br>2170 1200<br>2170 1200<br>2170 1200<br>2170 600<br>1210 600<br>610 1460<br>610 1460<br>2410 1460<br>1810 1460 |

G.J. Gardner.

© COPYRIGHT EXCLUSIVE TO G.J. GARDNER HOMES

5 CELEBRATION DRIVE BELLA VISTA NSW 2153

ABN 15 078 937 238 (02) 8883 4344 kjrdrafting@kjr.net.au

SCALE: 1:100

GROUND FLOOR PLAN

JOB NO: 230305 STAGE: DA

| DOC  | OOR SCHEDULE |        |  |
|------|--------------|--------|--|
| Code | Width        | Height |  |
| D01  | 920          | 2400   |  |
| D02  | 820          | 2400   |  |
| D03  | 4810         | 2430   |  |
|      |              |        |  |

WINDOW COLLEDING

Grand total: 3

| Code | Width | Height | Head I |
|------|-------|--------|--------|
| W01  | 1210  | 1460   | 2400   |
| W02  | 1810  | 600    | 2400   |
| W03  | 2410  | 1370   | 2400   |
| W04  | 610   | 1370   | 2400   |
| W05  | 2650  | 2060   | 2400   |
| W06  | 2650  | 2060   | 2400   |
| W07  | 850   | 1800   | 2400   |
| W08  | 850   | 1800   | 2400   |
| W09  | 2410  | 1460   | 2400   |
| W10  | 1210  | 1460   | 2100   |
| W11  | 2410  | 1460   | 2100   |
| W12  | 1570  | 600    | 2100   |
| W13  | 2170  | 1200   | 2100   |
| W14  | 2170  | 1200   | 2100   |
| W15  | 1210  | 860    | 2100   |
| W16  | 2170  | 1200   | 2100   |
| W17  | 2170  | 600    | 2100   |
| W18  | 1210  | 600    | 2100   |
| W19  | 610   | 1460   | 2100   |
| W20  | 610   | 1460   | 2100   |
| W21  | 2410  | 1460   | 2100   |
| W22  | 1810  | 1460   | 2100   |
| W23  | 850   | 2260   | 2100   |

© COPYRIGHT EXCLUSIVE TO G.J. GARDNER HOMES

5 CELEBRATION DRIVE BELLA VISTA NSW 2153

ABN 15 078 937 238 (02) 8883 4344 kjrdrafting@kjr.net.au

DRAWING TITLE: FIRST FLOOR PLAN SCALE: 1:100

JOB NO: 230305 STAGE: DA