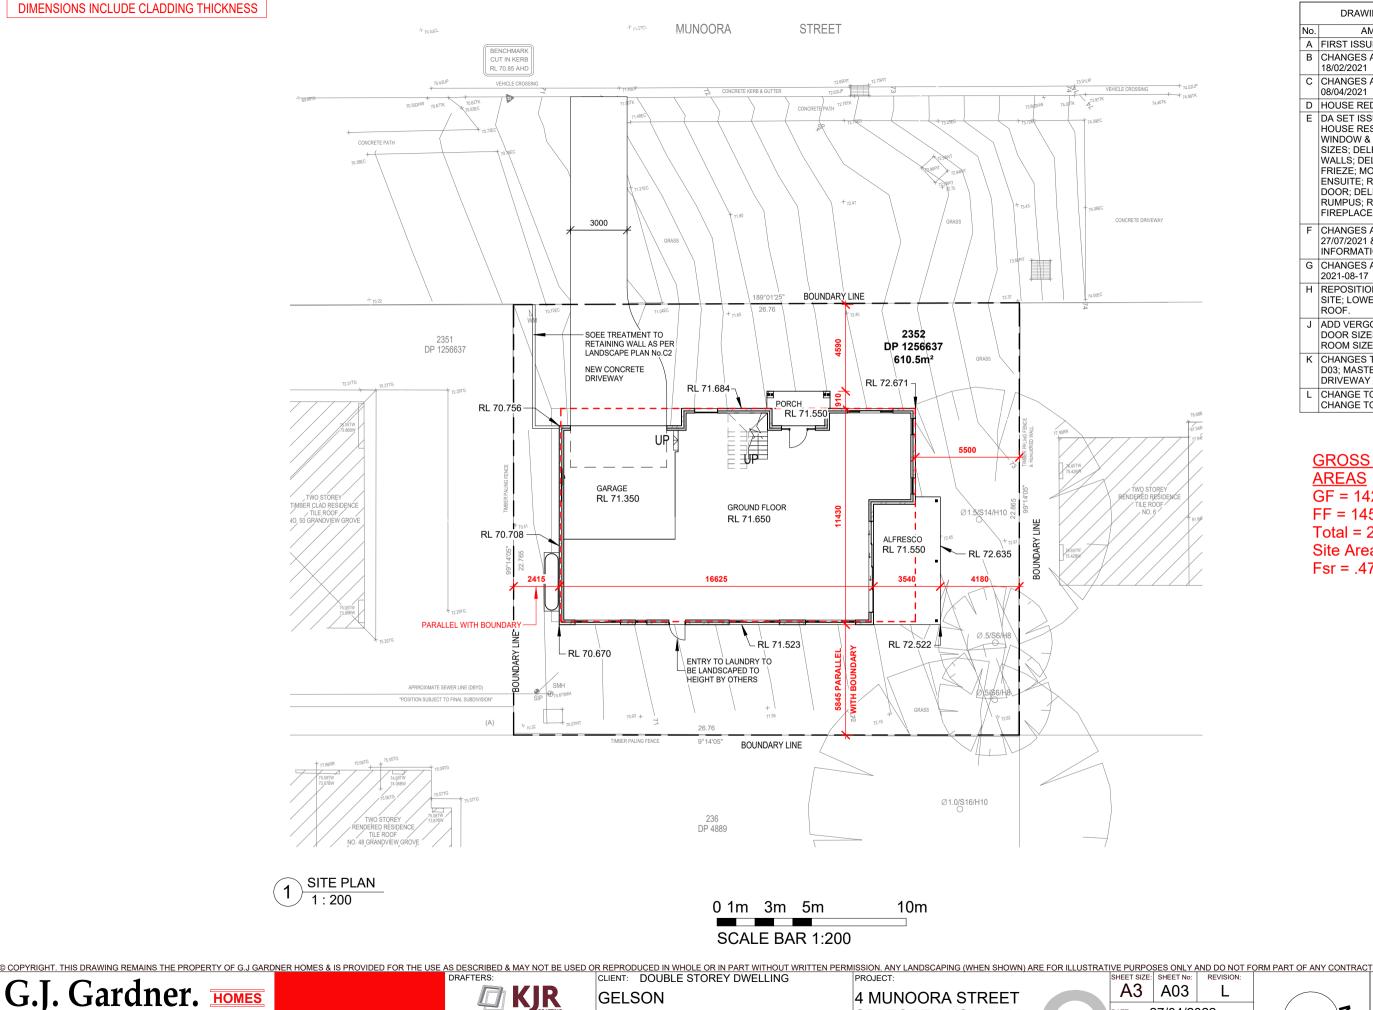

**GROSS FLOOR AREAS**  $GF = 142.76m^2$  $FF = 145m^2$  $Total = 287.76m^2$ Site Area = 610.5m<sup>2</sup> Fsr = .47 to 1

G.J. Gardner. HOMES **Builders Details** 

SUITE 302 5 CELEBRATION DRIVE BELLA VISTA NSW 2153

© COPYRIGHT EXCLUSIVE

TO G.J. GARDNER HOMES

DRAWING TITLE: SITE PLAN ABN 15 078 937 238 (02) 8883 4344 kjrdrafting@kjr.net.au SCALE: 1:200 SEAFORTH NSW 2092

I/WE HAVE CHECKED THE PLANS AND AGREE THEY ACCURA' DEPICIT THE HOUSE FOR CONSTRUCTION, ANY VARIATION ROUSETED AFTER SIGNING WILL INCUR A PROCESSING FE ADDITION TO THE COST OF THE VARIATION ITEMS AND AN FURTHER PLANS TO BE PREPARED.

DRAWING REVISION SCHEDULE **AMENDMENTS** DATE A FIRST ISSUE 12/02/2021 B CHANGES AS PER EMAIL 03/03/2021 18/02/2021 C CHANGES AS PER EMAIL 12/04/2021 08/04/2021 D HOUSE REDESIGNED 30/06/2021 E DA SET ISSUED. HOUSE RESITED; MODIFIED 19/07/2021 WINDOW & GARAGE DOOR SIZES; DELETED RETAINING WALLS; DELETED TIMBER FRIEZE; MOVED BED 5 ENSUITE; RESWING LAUNDRY DOOR; DELETED ROBE TO RUMPUS; RELOCATED FIREPLACE. F CHANGES AS PER EMAILS 27/07/2021 & 30/07/2021. BASIX 03/08/2021 INFORMATION ADDED G CHANGES AS PER EMAIL 20/08/2021 2021-08-17 H REPOSITIONED HOUSE ON 01/02/2022 SITE; LOWERED HOUSE AND ROOF. J ADD VERGOLA; CHANGES TO DOOR SIZES, STAIRS, WIP AND ROOM SIZES. 23/02/2022 K CHANGES TO FIREPLACE; W05, 19/04/2022 D03; MASTER WINDOWS; DRIVEWAY UPDATED L CHANGE TO WINDOW W05: 27/04/2022 CHANGE TO LINEN DOORS