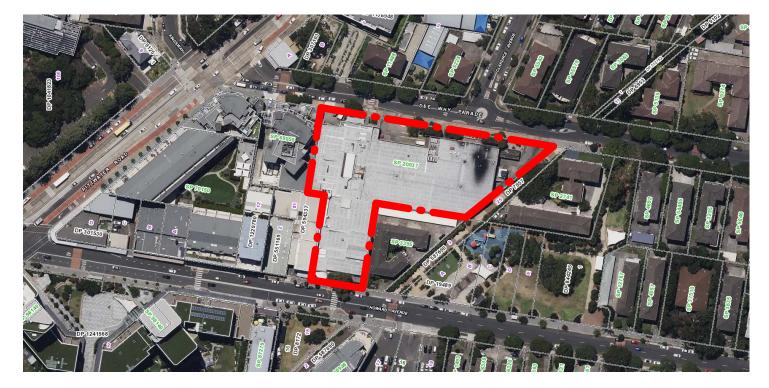

## **DEE WHY VILLAGE PLAZA** PROPOSED EXTERNAL DINING AND ENTRANCE

## PLRELIMINAY DA PLANS

| DA-01 | PROPOSED PLANS        |
|-------|-----------------------|
| DA-02 | PROPROSED ELEVATIONS  |
| DA-03 | PROPOSED SECTION      |
| DA-04 | FINISHES SCHEDULE     |
| DA-05 | ROOF PLANS            |
| DM-01 | DEMOLITION PLANS      |
| DM-02 | DEMOLITION ELEVATIONS |
| EX-01 | EXISTING PLAN         |
| EX-02 | EXISITNG ELEVATIONS   |



|                                                                        | AMMEND | MENTS |            |                                                                                                          | PROJECT                                        | SCALE: |
|------------------------------------------------------------------------|--------|-------|------------|----------------------------------------------------------------------------------------------------------|------------------------------------------------|--------|
|                                                                        | REV.   | BY    | DATE       | DESCRIPTION                                                                                              | DEE WHY VILLAGE PLAZA