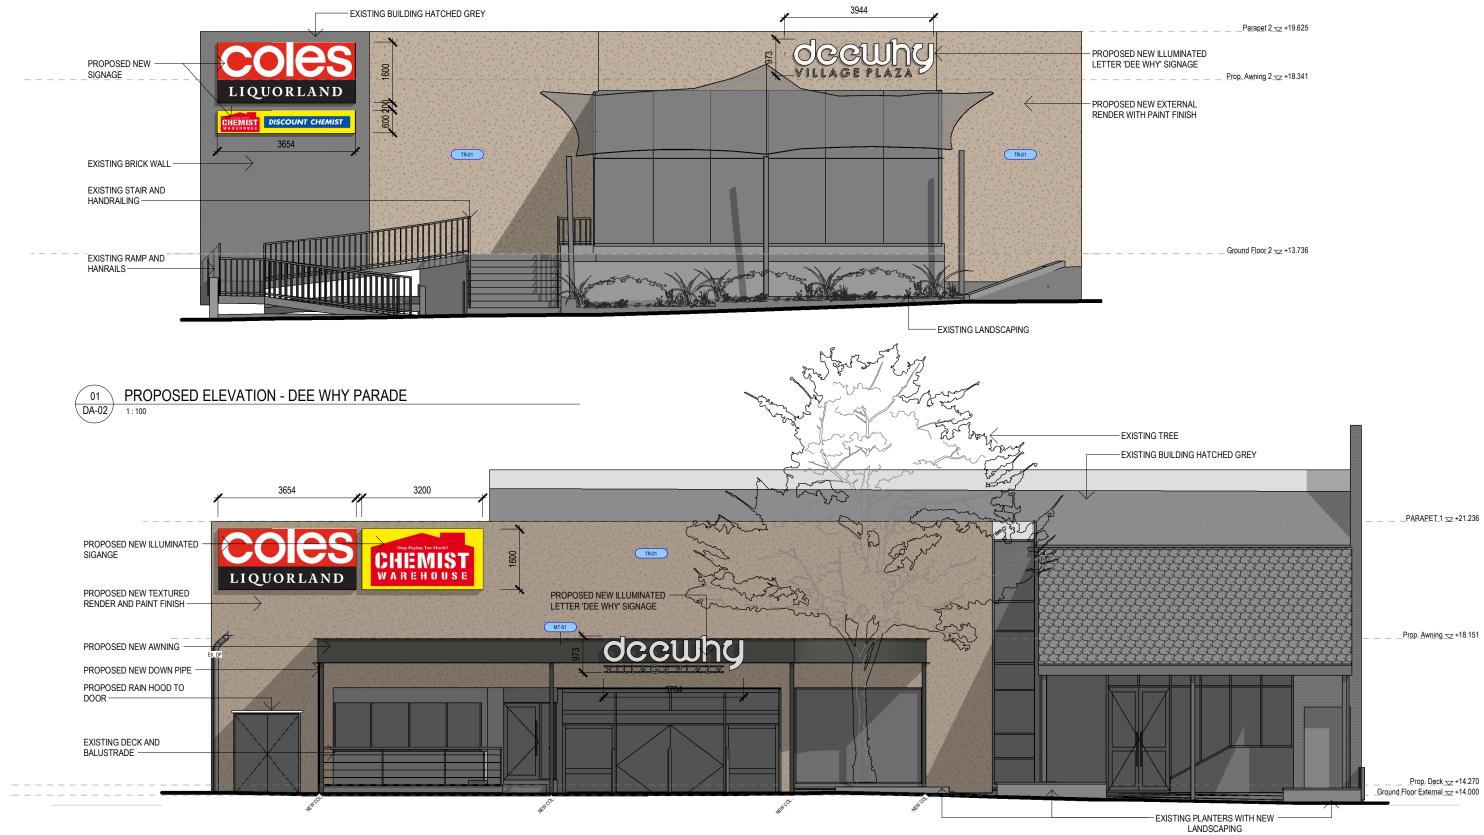

**ISSUED FOR DA** 

**MT-01** METAL WITH POWDERCOAT FINISH **TR-01** HIGH BUILD, TEXTURED RENDER WITH PAINT FINISH

**MT-02** KLIPLOK METAL SHEET ROOFING

| CHRISTIANSEN                                                                                                                                                                                    | AMMEND<br>REV.<br>P1  | BY<br>JG             | DATE<br>22/03/2024                             | DESCRIPTION<br>PRELIMINARY ISSUE FOR CLIENT REVIEW & CONSULTANT SCOPING                                                                                                                                                                                                                             | PROJECT<br>DEE WHY VILLAGE PLAZA<br>24-26 HOWARD AVENUE DEE WHY, SYDNEY NSW, 2096 | SCALE:<br>DATE:<br>DRAWN: |
|-------------------------------------------------------------------------------------------------------------------------------------------------------------------------------------------------|-----------------------|----------------------|------------------------------------------------|-----------------------------------------------------------------------------------------------------------------------------------------------------------------------------------------------------------------------------------------------------------------------------------------------------|-----------------------------------------------------------------------------------|---------------------------|
| CHRISTIANSEN O'BRIEN ARCHTECTS<br>SUITE 20209 ALEXANDER STREET<br>GRONK NEIT, SYDNEY<br>PH (20) 5458 8622<br>www.cob.com.au<br>Neie Achtechkel Ordestansen Rey Nei 1991 7201, Vei 1731, VAI 120 | P2<br>P3<br>P4<br>DA1 | PP<br>JG<br>JG<br>JG | 15/07/2024<br>12/09/24<br>13/09/24<br>17/09/24 | PRELIMINARY ISSUE: PROPOSED EXTERNAL WALL PLANTERS REMOVED<br>& UPDATED WITH WIRE BALUSTRADE, EXISTING PLANTERS REMOVED &<br>UPDATED, PERGOLA FASCIA & SIGNAGE UPDATED<br>RELIMINARY ISSUE: REFER TO REVISION NOTES ON DA-00<br>RELIMINARY ISSUE: REFER TO REVISION NOTES ON DA-00<br>ISSUED FOR DA | CLIENT<br>FINCOB PTY LTD.                                                         |                           |

DWG#

DWG NAME

FINISHES SCHEDULE

REV

ISSUED FOR DA

DA1

ALL-WEATHER CAFE BLINDS & SHADING 1111

MMENDMENTS REV. BY DATE DESCRIPTION HRISTIANSEN P1 JG 22/03/2024 PRELIMINARY ISSUE FOR CLIENT REVIEW & CONSULTANT SCOPING P3 P4 JG 12/09/24 RELIMINARY ISSUE: REFER TO REVISION NOTES ON DA-00 RELIMINARY ISSUE: REFER TO REVISION NOTES ON DA-00 BRIEN JG 13/09/24 CLIENT DA1 JG 17/09/24 ISSUED FOR DA