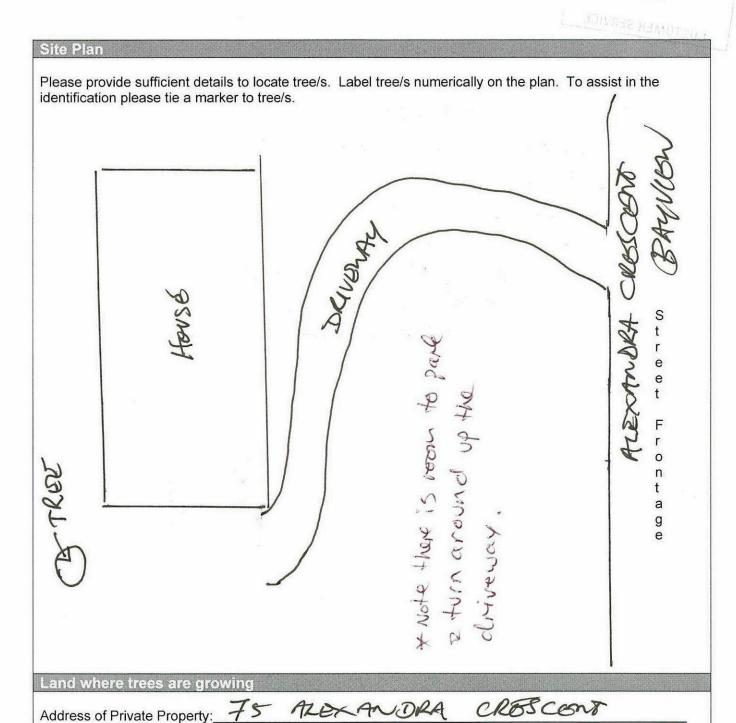

# TREE HAS DROPPED 3 MATTER WIMBS IN MECENT MONTHS + PRESENTS CONSIBERABLE DANCERTO OCCUPANTS, INCLUDING TWO YOURS CHILDRON