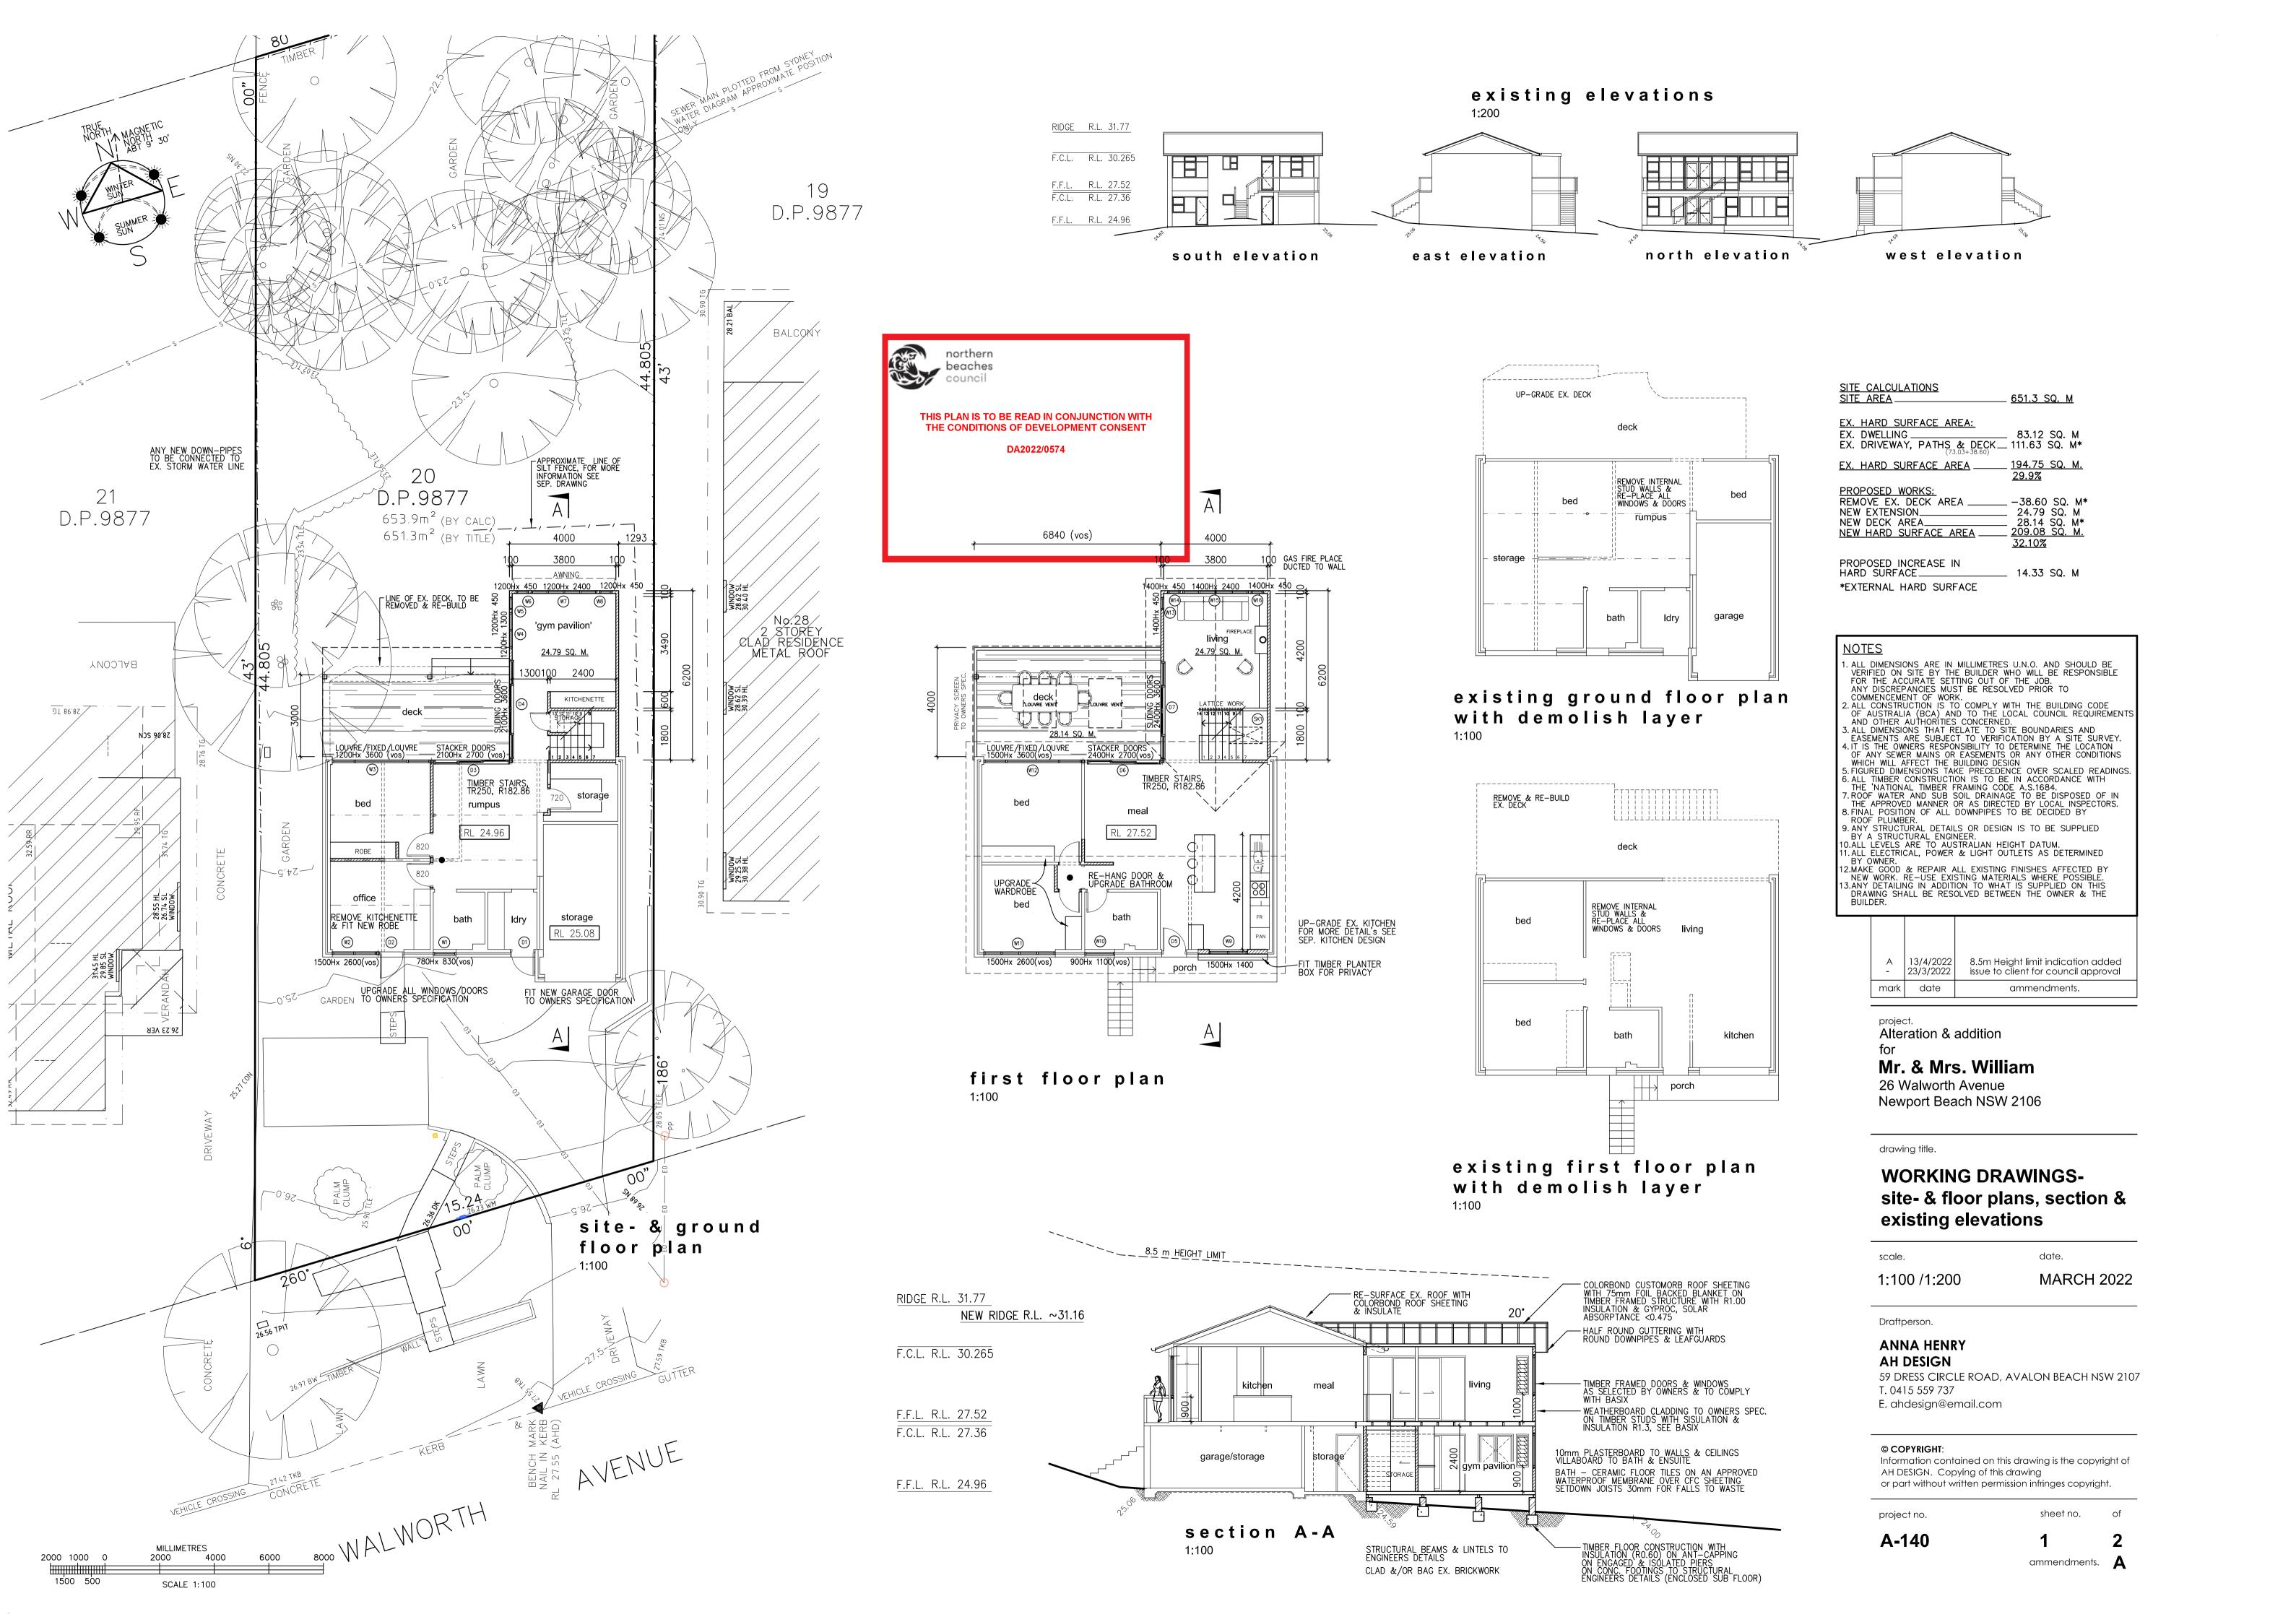

project.
Alteration & addition

Mr. & Mrs. William 26 Walworth Avenue

Newport Beach NSW 2106

drawing title.

# **WORKING DRAWINGS**site- & roof plan with shadow diagram, elevations

1:100 / 1:200 MARCH 2022

Draftperson.

### **ANNA HENRY** AH DESIGN

59 DRESS CIRCLE ROAD, AVALON BEACH NSW 2107 T. 0415 559 737

E. ahdesign@email.com

Information contained on this drawing is the copyright of AH DESIGN. Copying of this drawing or part without written permission infringes copyright.

project no.

A-140

ammendments.  $oldsymbol{A}$ 

**Specification**This schedule is to be read in conjunction with the enclosed plans.