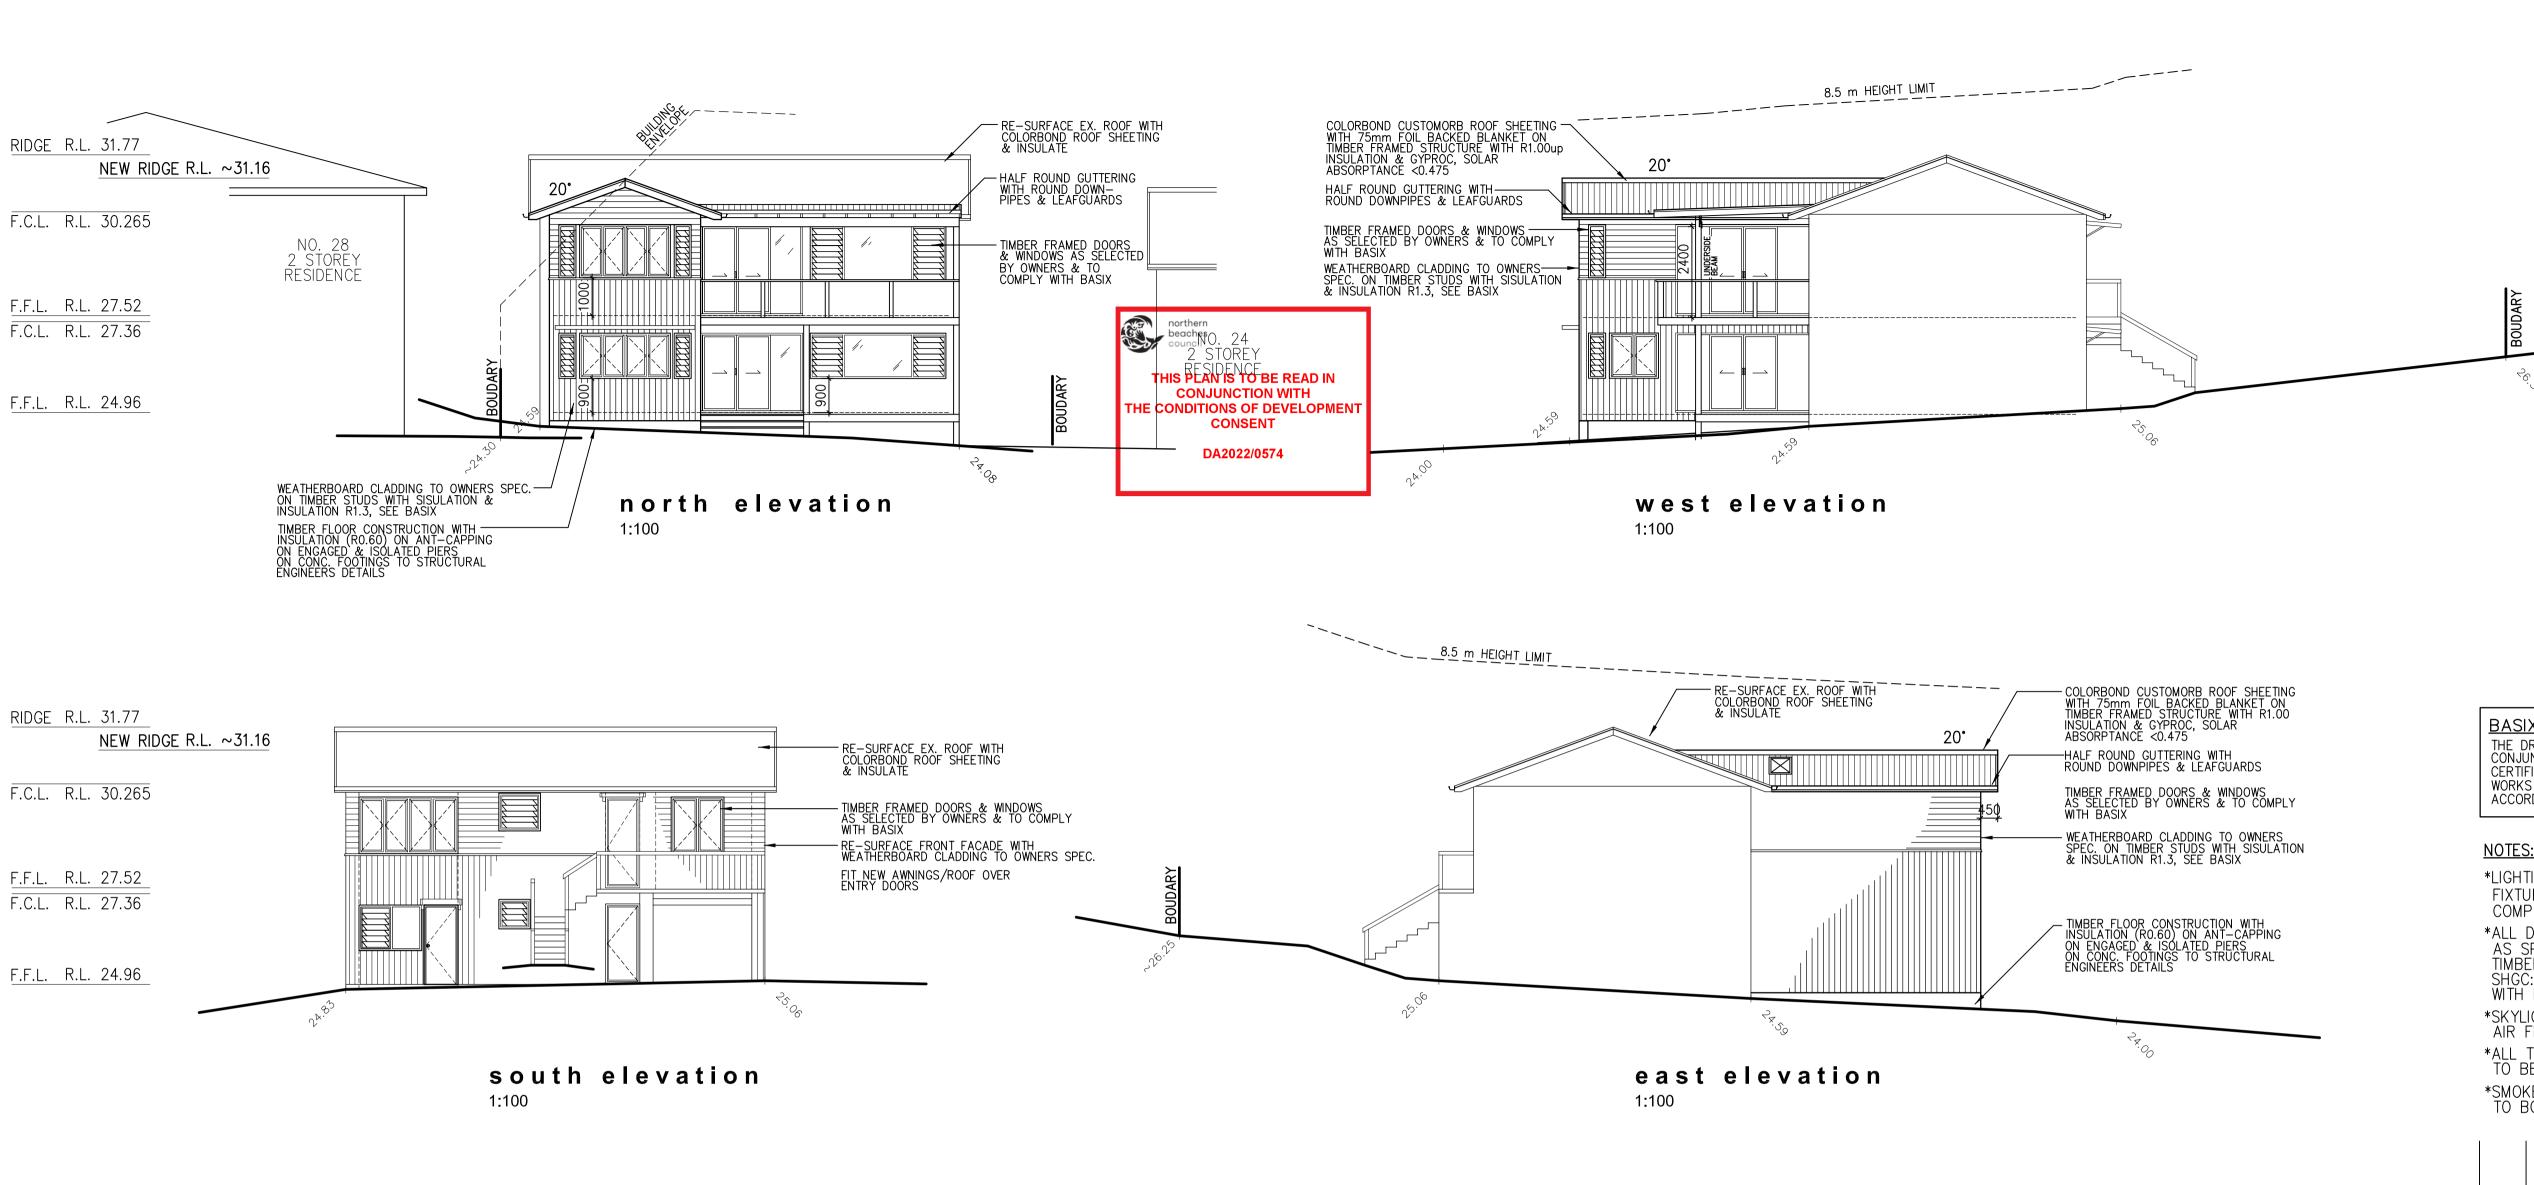

MILLIMETRES

SCALE 1:100

2000 1000

THE DRAWINGS SHOULD BE READ IN CONJUNCTION WITH THE CORRECT BASIX CERTIFICATE (A COPY IS ATTACHED). ALL WORKS TO BE CARRIED OUT IN ACCORDANCE WITH THE REPORT.

\*LIGHTING: 40% OF NEW OR ALTERED LIGHT FIXTURE TO BE FITTED WITH FLOURESCENT, COMPACT OR LED LAMPS.

\*ALL DOORS & WINDOWS TO BE INSTALLED
AS SPECIFIED ON THE LIST IN BASIX —
TIMBER SINGLE CLEAR (U-VALUE: 5.71,
SHGC: 0.66). WINDOW W6, W7, W8 TO BE FITTED
WITH EXTERNAL AWNINGS AS PER BASIX. \*SKYLIGHT TO BE TIMBER DOUBLE CLEAR/ AIR FILL, U-VALUE: 4.3, SHGC: 0.5

\*ALL TAPS, FIXTURES FITTINGS & TOILETS TO BE MINIMUM WATER RATING OF 3 STARS \*SMOKE ALARM TO BE FITTED IN ACCORDANCE TO BCA AS 3786-2014. ●

| 1    |                        |                                      |  |  |
|------|------------------------|--------------------------------------|--|--|
|      |                        |                                      |  |  |
|      |                        |                                      |  |  |
|      |                        |                                      |  |  |
| Α    | 13/4/2022              | 8.5m Height limit indication added   |  |  |
| -    | 13/4/2022<br>23/3/2022 | issue to client for council approval |  |  |
| mark | date                   | ammendments.                         |  |  |

## **Material and Colours**

Provide material and colours as set out in the following schedule.

THIS PLAN IS TO BE READ IN

|                                 | CONJUNCTION WITH                                                                   |                                                              | T                                      |            |
|---------------------------------|------------------------------------------------------------------------------------|--------------------------------------------------------------|----------------------------------------|------------|
| Items                           | Viaterial & Description ENT                                                        |                                                              | Colour                                 | Sample     |
| Roof                            | Colorbond customorb roof sheeting with insulation (see BASIX) on timbe framed roof | r                                                            | Colorbond<br>Windspray<br>or equal     | windspray* |
| Guttering & downpipes           |                                                                                    |                                                              | See above                              |            |
| Eaves lining                    | Timber lining boards (or V-jointed pine) to owners specification                   |                                                              | Dulux<br>Lexicon<br>Half or<br>similar |            |
| Windows & doors                 | , , , , , , , , , , , , , , , , , , , ,                                            |                                                              | See above                              |            |
| External<br>walls &<br>features | Cement painted existing brickwork                                                  |                                                              | Dark<br>Charcoal<br>or similar'        |            |
|                                 | Weatherboard cladding  Letterbox and garden features                               | 'Dulux' Lexicon Half or similar Sandstone and natural timber |                                        |            |
| Decks                           | Pecks Natural timber                                                               |                                                              |                                        |            |