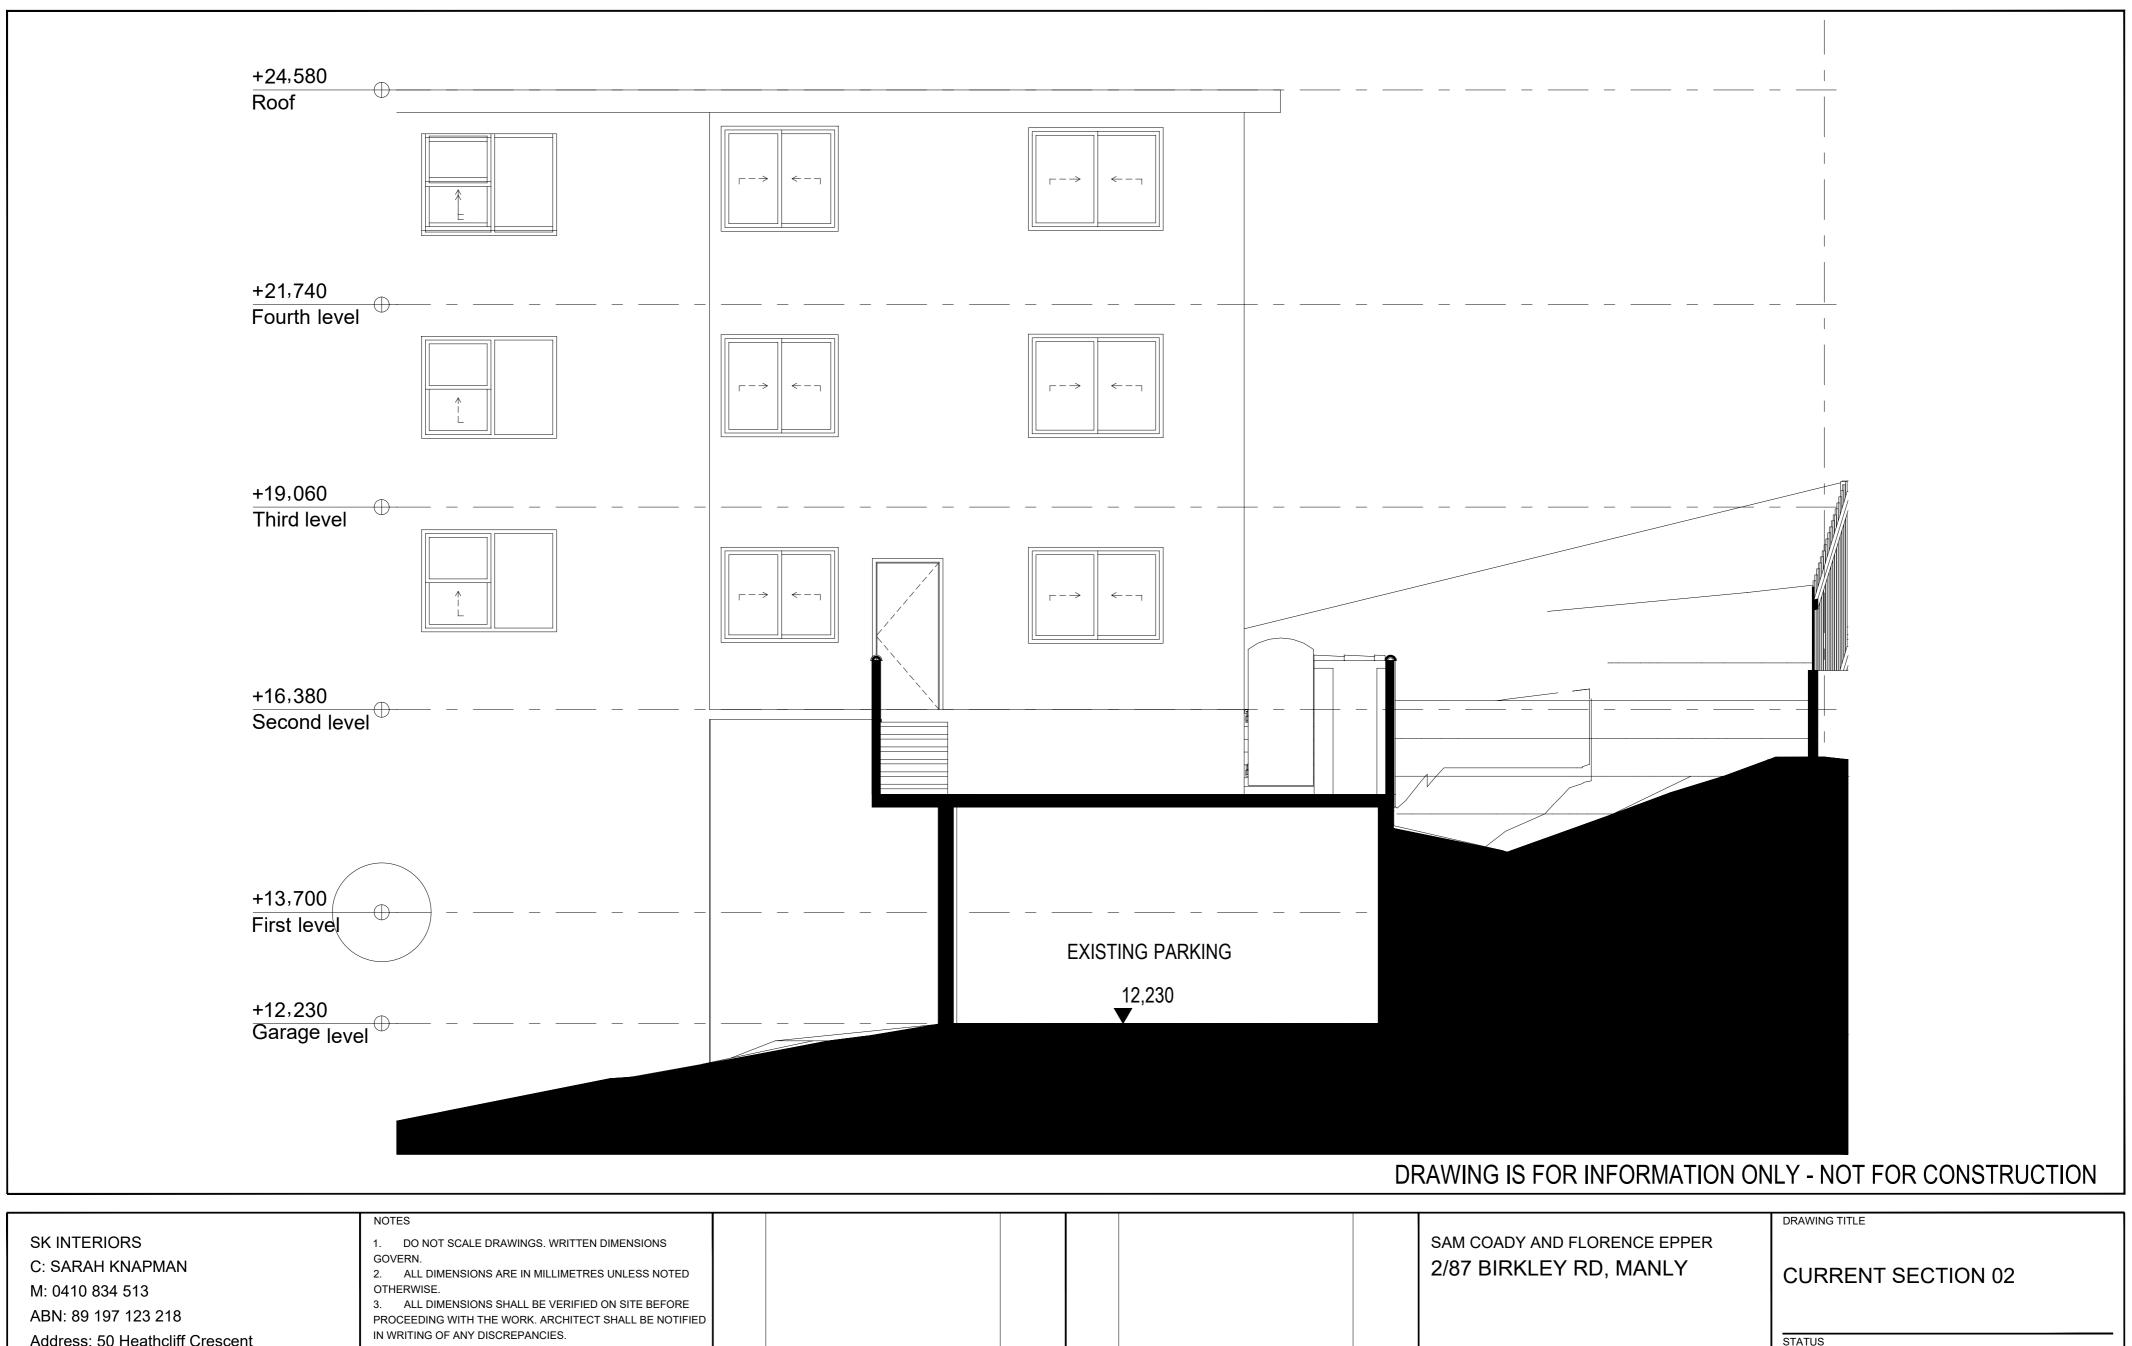

Address: 50 Heathcliff Crescent 4. THIS DRAWING MUST BE READ IN CONJUNCTION WITH DA DRAWINGS Balgowlah Heights, NSW 2093 ALL RELEVANT CONTRACTS, SPECIFICATIONS AND DRAWINGS. SCALE DA DRAWINGS 21.11.2019 FOR INFORMATION - STRATA 1:50 @ A2 27.08.2019 FOR INFORMATION - STRATA 10.07.2019 DRAWING NUMBER REV REV DESCRIPTION REV DESCRIPTION DATE DATE D-05