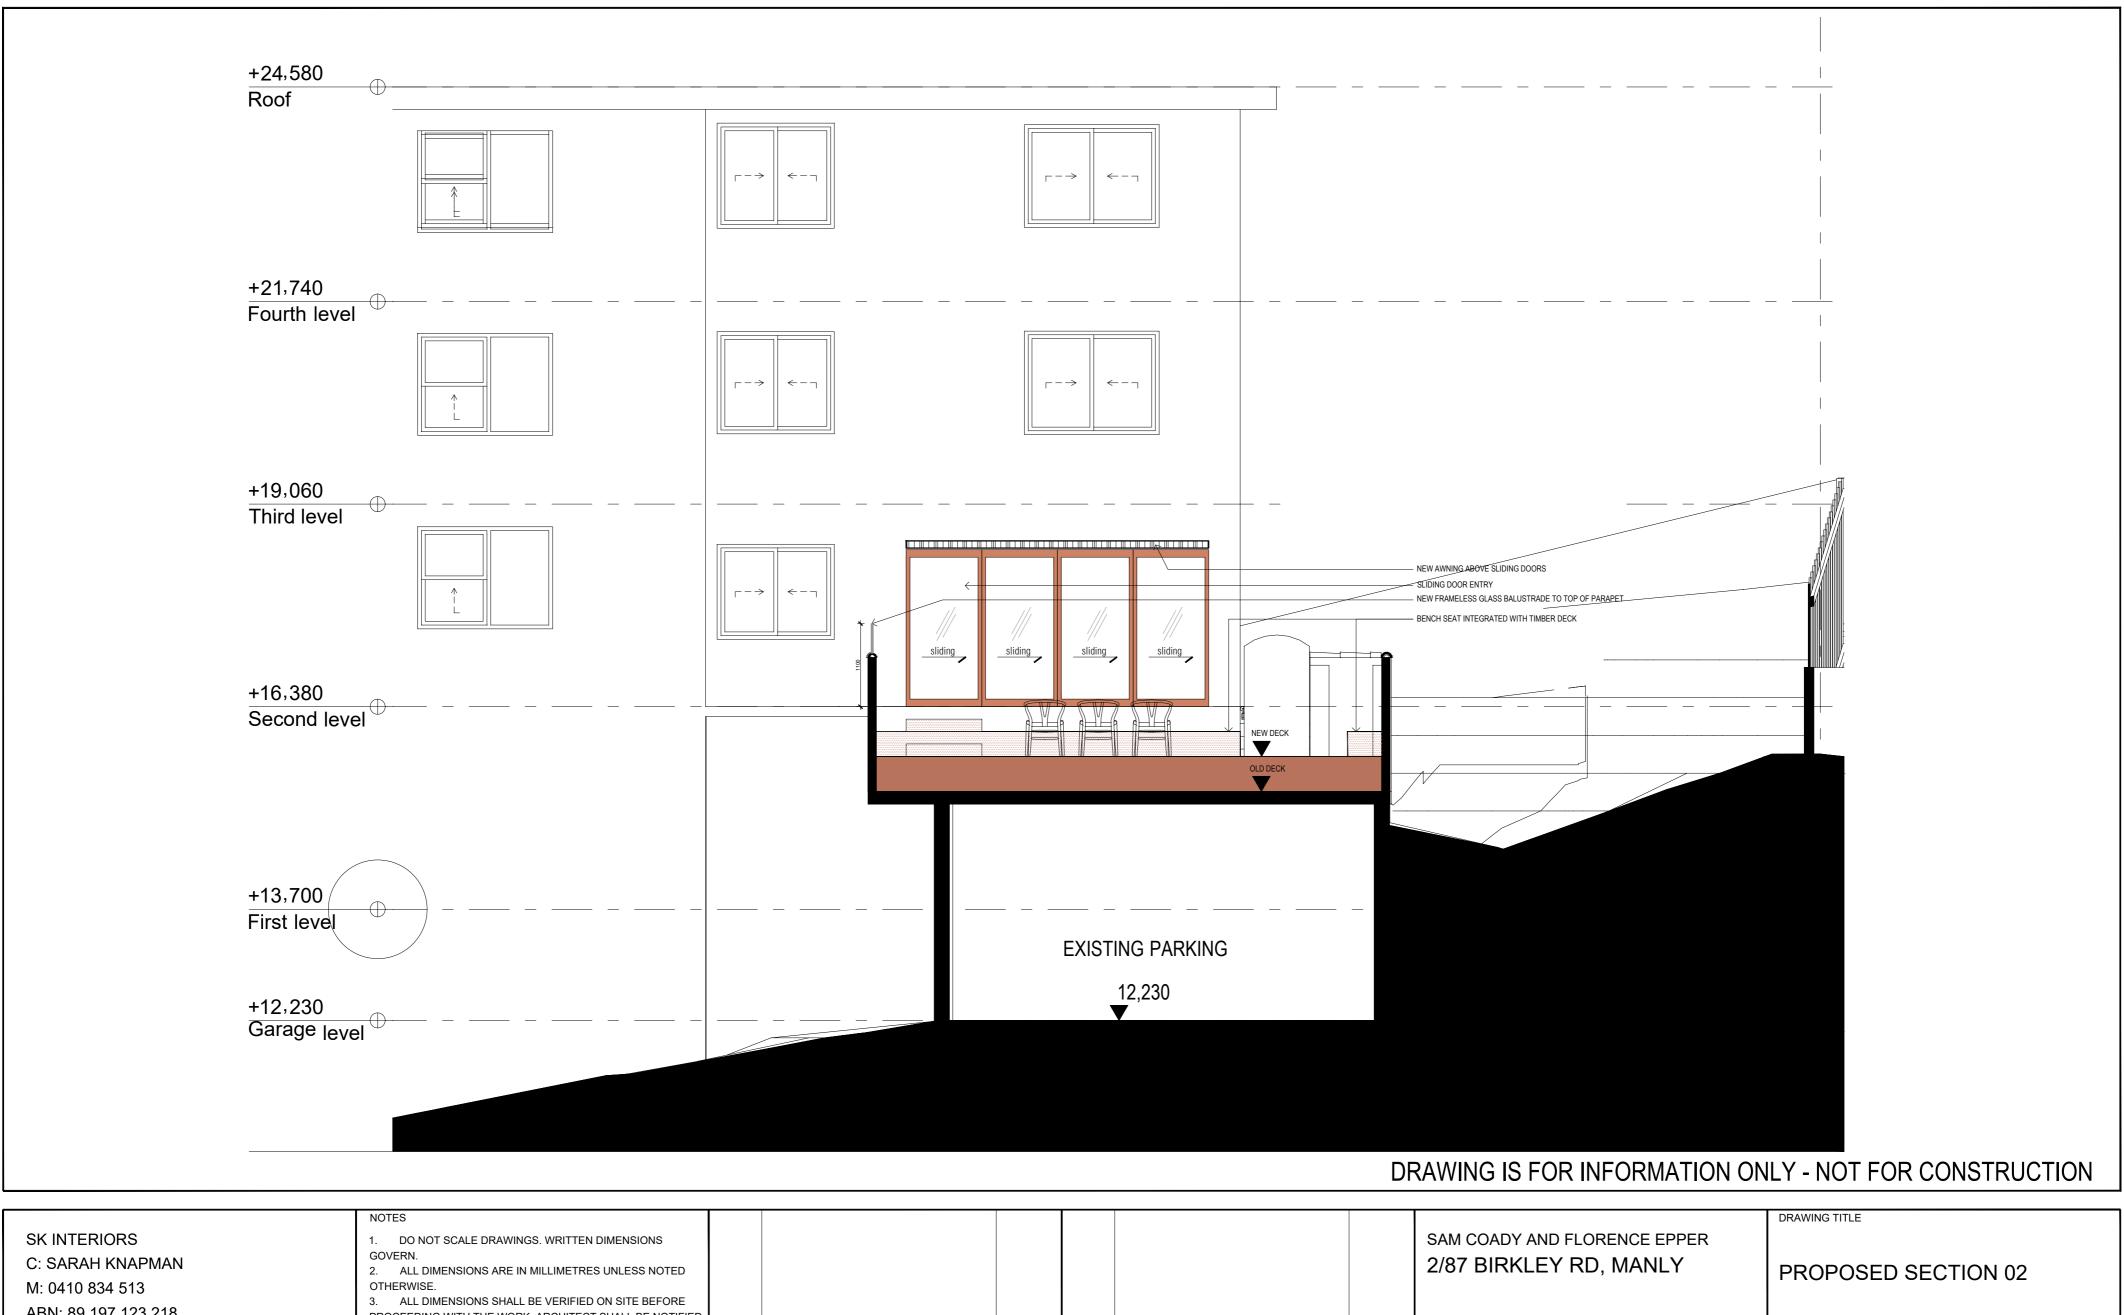

ABN: 89 197 123 218 PROCEEDING WITH THE WORK. ARCHITECT SHALL BE NOTIFIED IN WRITING OF ANY DISCREPANCIES. Address: 50 Heathcliff Crescent 4. THIS DRAWING MUST BE READ IN CONJUNCTION WITH DA DRAWINGS Balgowlah Heights, NSW 2093 ALL RELEVANT CONTRACTS, SPECIFICATIONS AND DRAWINGS. SCALE DA DRAWINGS 21.11.2019 FOR INFORMATION - STRATA 1:50 @ A2 27.08.2019 FOR INFORMATION - STRATA 10.07.2019 DRAWING NUMBER REV REV DESCRIPTION DATE REV DESCRIPTION DATE D-06