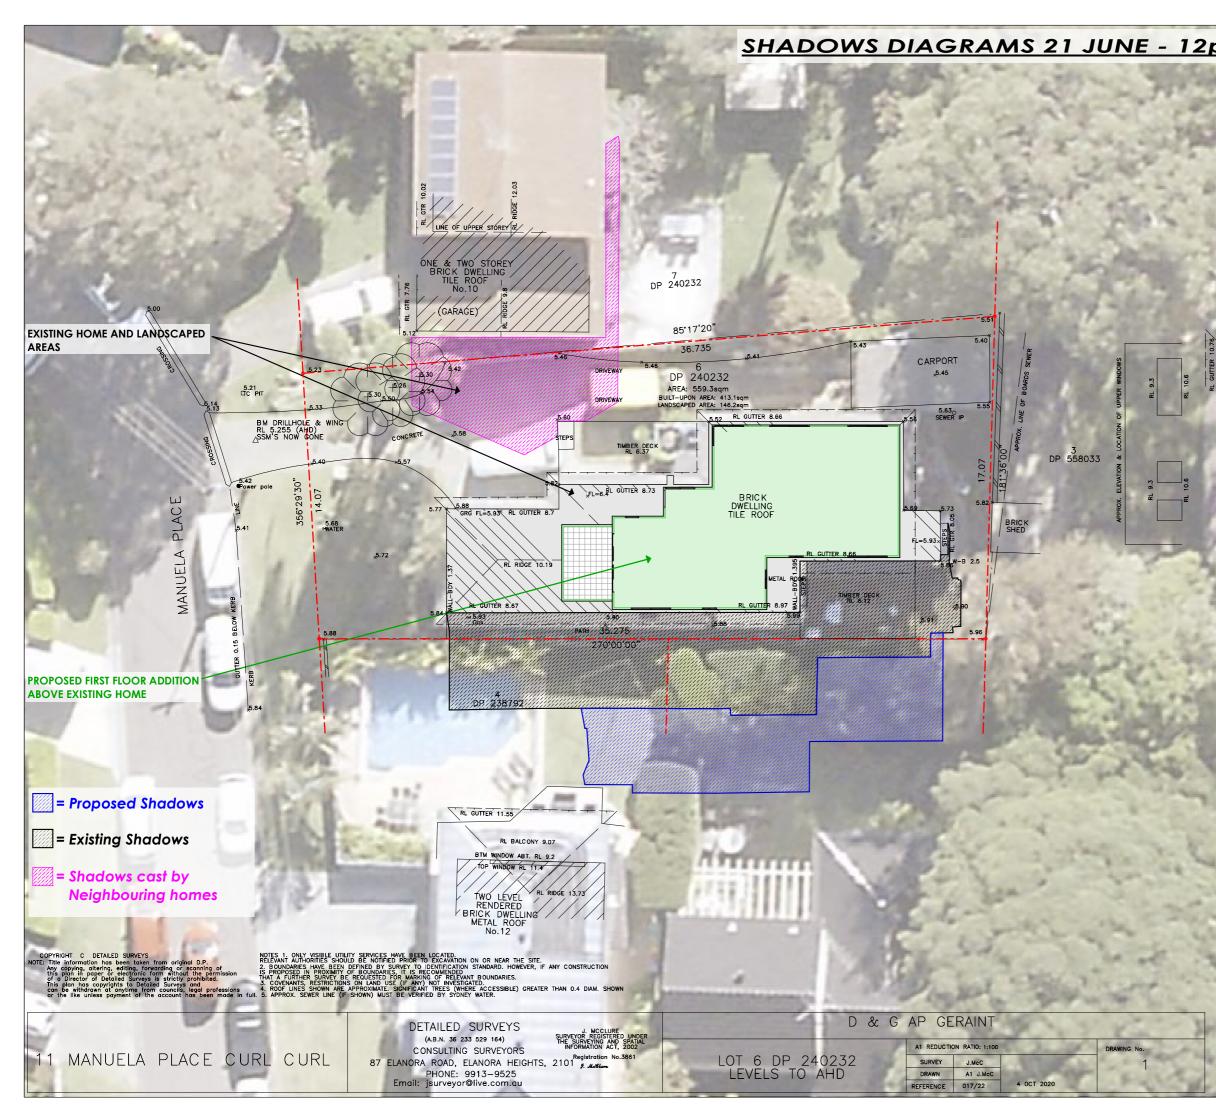

| <u>pm</u>                 |                                                                                                                                                                                                                                                                                       |       |                                                        |                 |          |  |  |
|---------------------------|---------------------------------------------------------------------------------------------------------------------------------------------------------------------------------------------------------------------------------------------------------------------------------------|-------|--------------------------------------------------------|-----------------|----------|--|--|
| S. H                      | DESIGNER HOME ADDITIONS<br>Licence 60007c                                                                                                                                                                                                                                             |       |                                                        |                 |          |  |  |
|                           | 9938 5611<br>www.yourstyle.com.au                                                                                                                                                                                                                                                     |       |                                                        |                 |          |  |  |
| 4                         | PO BOX 1183 • DEE WHY 2099<br>TEL : 9738 5611<br>FAX : 9738 5911 ABN 92 003 918 116 • ACN 003 918 116<br>EMAIL : sales@yourstyle.com.au BUILDER LICENCE • 60007C<br>WEB : www.yourstyle.com.au A DIVISION OF TAG TEAM CONSTRUCTIONS PTY LTD                                           |       |                                                        |                 |          |  |  |
| 10.00                     | Client Name                                                                                                                                                                                                                                                                           | :     | DAVID & GEMMA                                          | AP GERA         | INT      |  |  |
| 200                       | Client Addre                                                                                                                                                                                                                                                                          | ess : | 11 MANUELA PLACE,                                      |                 | ISW 2096 |  |  |
| A NO. W                   | Client No. :                                                                                                                                                                                                                                                                          |       | GER 0322 01 DA                                         |                 |          |  |  |
|                           |                                                                                                                                                                                                                                                                                       |       | l<br>vork to be performed in<br>Irds and Building Code |                 |          |  |  |
|                           | -                                                                                                                                                                                                                                                                                     |       | right Acknowl                                          |                 |          |  |  |
| TWO ST<br>BRICK<br>TILE F | We agree and understand these drawings and plans<br>are solely and entirely the interlectual property of Your<br>Style Designer Home Additions and the normal<br>copyright laws apply. License is not granted for the use<br>of these designs or drawings.                            |       |                                                        |                 |          |  |  |
|                           | Project Number: GER 0322 01 DA Included Pages: 1-                                                                                                                                                                                                                                     |       |                                                        |                 |          |  |  |
| 63                        | Signed Date: Friday, 3 June 2022<br>Client's signature                                                                                                                                                                                                                                |       |                                                        |                 |          |  |  |
|                           | Project Acceptance                                                                                                                                                                                                                                                                    |       |                                                        |                 |          |  |  |
| T.                        | We agree to these works in accordance with Your Style's<br>Building Specification & Quote Document and this Design.                                                                                                                                                                   |       |                                                        |                 |          |  |  |
| 12                        |                                                                                                                                                                                                                                                                                       |       | ner Home Additions                                     | ay, 3 June 2022 |          |  |  |
| 3                         | <b>Signed Date: Friday, 3 June 2022</b><br>Client's signature                                                                                                                                                                                                                         |       |                                                        |                 |          |  |  |
| The second                | <b>Signed</b><br>Client's signa                                                                                                                                                                                                                                                       |       | Date: <sub>Frid</sub>                                  | ay, 3 June 2022 | !        |  |  |
| -                         | Drawing Title :                                                                                                                                                                                                                                                                       | SH    | ADOWS 21 JUN                                           | IE 12pm         |          |  |  |
|                           | Project Name :                                                                                                                                                                                                                                                                        | Fir   | st Floor Additi                                        | ion             |          |  |  |
| No.                       | Architect:                                                                                                                                                                                                                                                                            | Yo    | ur Style Designer H                                    | ome Addi        | lions    |  |  |
| 3                         | Status :                                                                                                                                                                                                                                                                              | DA    | STAGE                                                  | Scale :         | 1:200    |  |  |
| 144                       | Plot Date :                                                                                                                                                                                                                                                                           |       | ıy, 3 June 2022                                        | Drawing No. :   | 14       |  |  |
|                           | File Location:                                                                                                                                                                                                                                                                        |       | 0322 01 DA.pln                                         |                 |          |  |  |
| ₩<br>M.W.                 | Your Style Construction Certificate Excludes:<br>Items in red and/or listed here do not form part of Your Style's<br>Construction Certificate and will not be approved for<br>construction under Your Style's Construction Certificate and<br>will require a seperate CC Application. |       |                                                        |                 |          |  |  |
| PPROX. T.N.               |                                                                                                                                                                                                                                                                                       |       |                                                        |                 |          |  |  |
| APPROX                    | -<br>-<br>-                                                                                                                                                                                                                                                                           |       |                                                        |                 |          |  |  |