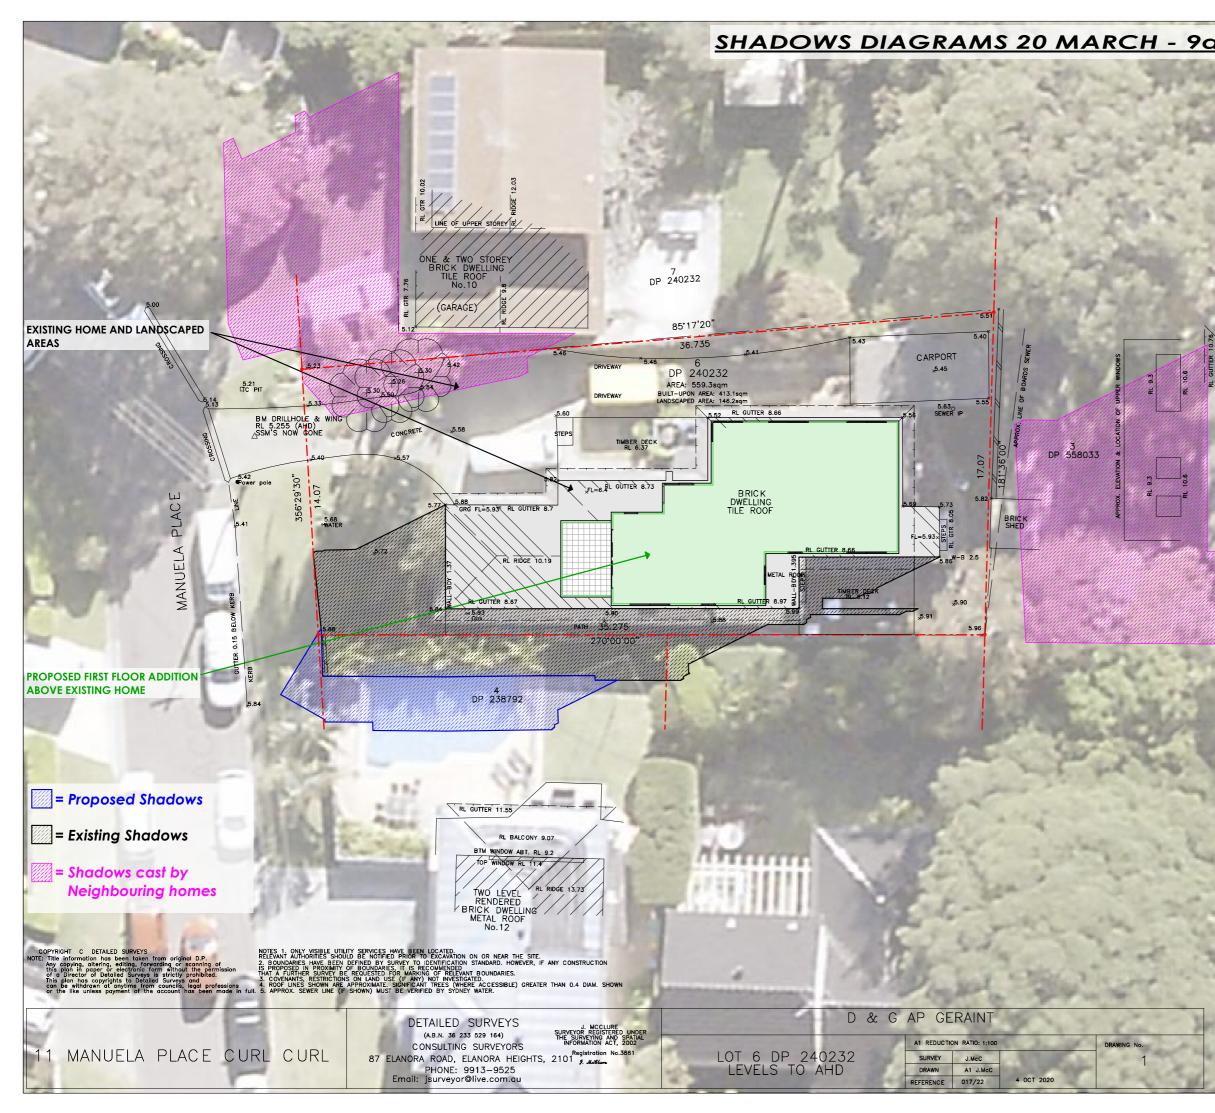

| am.                       | DESIGNER HOME ADDITIONS<br>Licence 60007c<br>9938 5611<br>www.yourstyle.com.au                                                                                                                                                                                                        |          |                                            |                 |            |  |  |
|---------------------------|---------------------------------------------------------------------------------------------------------------------------------------------------------------------------------------------------------------------------------------------------------------------------------------|----------|--------------------------------------------|-----------------|------------|--|--|
| 47                        | PO BOX 1183 • DEE WHY 2099<br>TEL: 9938 5611<br>FAX: 9938 5911 ABN 92 003 918 116 • ACN 003 918<br>EMAIL: sales@yourstyle.com.au BUIDER LICENCE • 600<br>WEB: www.yourstyle.com.au A DIVISION OF TAG TEAM CONSTRUCTIONS PT                                                            |          |                                            |                 |            |  |  |
| 184                       | Client Name                                                                                                                                                                                                                                                                           | ):       | DAVID & GEMMA                              | AP GERA         | INT        |  |  |
| 25-                       | Client Addre                                                                                                                                                                                                                                                                          | ess :    | 11 MANUELA PLACE,                          |                 | SW 2096    |  |  |
| R 10.76                   | Client No. :                                                                                                                                                                                                                                                                          |          | GER 0322 01 DA                             |                 |            |  |  |
| L GUTTER                  | All construction                                                                                                                                                                                                                                                                      |          | ork to be performed i                      |                 |            |  |  |
| R R                       |                                                                                                                                                                                                                                                                                       |          | rds and Building Code                      |                 |            |  |  |
| 1/1                       | © <u>Co</u>                                                                                                                                                                                                                                                                           | ppy      | <u>right Acknowl</u>                       | eageme          | <u>ent</u> |  |  |
| TWO ST<br>BRICK<br>TILE R | We agree and understand these drawings and plans<br>are solely and entirely the interlectual property of Your<br>Style Designer Home Additions and the normal<br>copyright laws apply. License is not granted for the use<br>of these designs or drawings.                            |          |                                            |                 |            |  |  |
|                           | Project Number                                                                                                                                                                                                                                                                        | r: GE    | R 0322 01 DA                               | Included Pag    | ges: 1 -   |  |  |
|                           | Signed<br>Client's signa                                                                                                                                                                                                                                                              |          | Date: Frid                                 | ay, 3 June 2022 | !          |  |  |
|                           |                                                                                                                                                                                                                                                                                       | P        | roject Accepto                             | ance            |            |  |  |
|                           |                                                                                                                                                                                                                                                                                       |          | e works in accordan<br>ation & Quote Docum |                 |            |  |  |
| 1                         | Signed                                                                                                                                                                                                                                                                                |          | Date: Frid                                 | ay, 3 June 2022 |            |  |  |
| ASTA .                    | Your Style De                                                                                                                                                                                                                                                                         | esign    | er Home Additions                          |                 |            |  |  |
|                           | <b>Signed Date: Friday, 3 June 2022</b><br>Client's signature                                                                                                                                                                                                                         |          |                                            |                 |            |  |  |
| 20.                       | Signed<br>Client's signa                                                                                                                                                                                                                                                              |          | Date: Frid                                 | ay, 3 June 2022 |            |  |  |
| -                         | Drawing Title :                                                                                                                                                                                                                                                                       | SH       | ADOWS 20 MA                                | RCH 9am         |            |  |  |
| 4.6                       | Project Name :                                                                                                                                                                                                                                                                        | Fir      | st Floor Addit                             | ion             |            |  |  |
| N.                        | Architect:                                                                                                                                                                                                                                                                            | Yo       | ur Style Designer H                        | ome Addi        | ions       |  |  |
| 2                         | Status :                                                                                                                                                                                                                                                                              | DA       | STAGE                                      | Scale :         | 1:200      |  |  |
| 144                       | Plot Date :                                                                                                                                                                                                                                                                           | <u> </u> | ıy, 3 June 2022                            | Drawing No. :   | 16         |  |  |
| -                         | File Location: GER 0322 01 DA.pln                                                                                                                                                                                                                                                     |          |                                            |                 |            |  |  |
| V WW                      | Your Style Construction Certificate Excludes:<br>Items in red and/or listed here do not form part of Your Style's<br>Construction Certificate and will not be approved for<br>construction under Your Style's Construction Certificate and<br>will require a seperate CC Application. |          |                                            |                 |            |  |  |
| N.T.                      | -                                                                                                                                                                                                                                                                                     |          |                                            |                 |            |  |  |
| APPROX. T.N.              | -                                                                                                                                                                                                                                                                                     |          |                                            |                 |            |  |  |