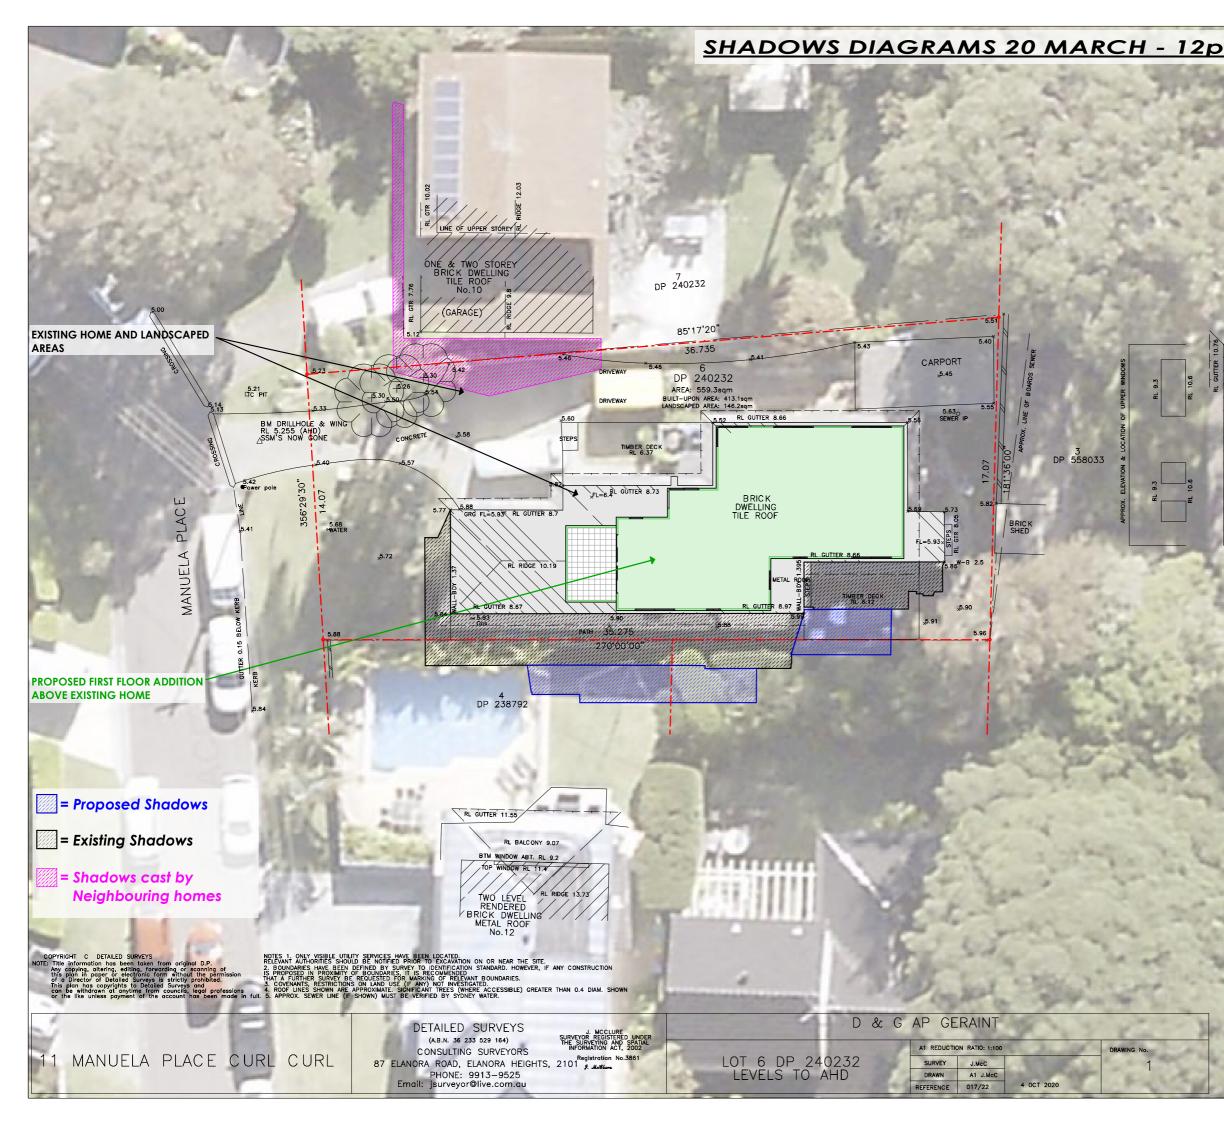

| om                                                                                                                                                                                                                                                                             | ADDITIC<br>Licence 600<br>511                                                                                                                                                                                                                              | 007c                                                                                                                                       |                                                   |                |            |  |  |  |  |
|--------------------------------------------------------------------------------------------------------------------------------------------------------------------------------------------------------------------------------------------------------------------------------|------------------------------------------------------------------------------------------------------------------------------------------------------------------------------------------------------------------------------------------------------------|--------------------------------------------------------------------------------------------------------------------------------------------|---------------------------------------------------|----------------|------------|--|--|--|--|
| 100                                                                                                                                                                                                                                                                            | ~~~                                                                                                                                                                                                                                                        | www.yourstyle.com.au                                                                                                                       |                                                   |                |            |  |  |  |  |
| 4                                                                                                                                                                                                                                                                              | PO BOX 1183 • DEE WHY 2099<br>TEL: 9938 5611<br>FAX: 9938 5911 ABN 92 003 918 116 • ACN 003 918 11<br>FMAIL: sales@yourstyle.com.au BUILDER LICENCE • 60007C<br>WEB: www.yourstyle.com.au A DIVISION OF TAG TEAM CONSTRUCTIONS PTY LT                      |                                                                                                                                            |                                                   |                |            |  |  |  |  |
| 5856                                                                                                                                                                                                                                                                           | Client Name                                                                                                                                                                                                                                                | :                                                                                                                                          | DAVID & GEMMA                                     | AP GERA        | INT        |  |  |  |  |
| 2                                                                                                                                                                                                                                                                              | Client Addre                                                                                                                                                                                                                                               | ess :                                                                                                                                      | 11 MANUELA PLACE,                                 |                | SW 2096    |  |  |  |  |
|                                                                                                                                                                                                                                                                                | Client No. : GER 0322 01 DA                                                                                                                                                                                                                                |                                                                                                                                            |                                                   |                |            |  |  |  |  |
| KL GUIEK                                                                                                                                                                                                                                                                       | All construction<br>Australian Sta                                                                                                                                                                                                                         | Indo                                                                                                                                       | vork to be performed in<br>Inds and Building Code | e of Australia | 2019.      |  |  |  |  |
|                                                                                                                                                                                                                                                                                | © <u>Co</u>                                                                                                                                                                                                                                                | py                                                                                                                                         | <u>right Acknowl</u>                              | edgeme         | <u>ent</u> |  |  |  |  |
| TWO S<br>BRICK<br>TILE F                                                                                                                                                                                                                                                       | We agree and understand these drawings and plans<br>are solely and entirely the interlectual property of Your<br>Style Designer Home Additions and the normal<br>copyright laws apply. License is not granted for the use<br>of these designs or drawings. |                                                                                                                                            |                                                   |                |            |  |  |  |  |
|                                                                                                                                                                                                                                                                                | Project Number: GER 0322 01 DA Included Pages: 1-                                                                                                                                                                                                          |                                                                                                                                            |                                                   |                |            |  |  |  |  |
| 53                                                                                                                                                                                                                                                                             | <b>Signed Date: Friday, 3 June 2022</b><br>Client's signature                                                                                                                                                                                              |                                                                                                                                            |                                                   |                |            |  |  |  |  |
|                                                                                                                                                                                                                                                                                |                                                                                                                                                                                                                                                            | Project Acceptance                                                                                                                         |                                                   |                |            |  |  |  |  |
|                                                                                                                                                                                                                                                                                |                                                                                                                                                                                                                                                            |                                                                                                                                            | e works in accordan<br>ation & Quote Docum        |                |            |  |  |  |  |
| 1                                                                                                                                                                                                                                                                              |                                                                                                                                                                                                                                                            | Signed Date: Friday, 3 June 2022<br>Your Style Designer Home Additions<br>Signed Date: Friday, 3 June 2022<br>Client's signature<br>Signed |                                                   |                |            |  |  |  |  |
|                                                                                                                                                                                                                                                                                |                                                                                                                                                                                                                                                            |                                                                                                                                            |                                                   |                |            |  |  |  |  |
| S.                                                                                                                                                                                                                                                                             |                                                                                                                                                                                                                                                            |                                                                                                                                            |                                                   |                |            |  |  |  |  |
| 1                                                                                                                                                                                                                                                                              | Drawing Title :                                                                                                                                                                                                                                            | SH                                                                                                                                         | ADOWS 20 MA                                       | RCH 12pn       | n          |  |  |  |  |
|                                                                                                                                                                                                                                                                                | Project Name :                                                                                                                                                                                                                                             | Fir                                                                                                                                        | st Floor Addit                                    | ion            |            |  |  |  |  |
| Nr.                                                                                                                                                                                                                                                                            | Architect:                                                                                                                                                                                                                                                 | Yo                                                                                                                                         | ur Style Designer H                               | ome Addi       | tions      |  |  |  |  |
|                                                                                                                                                                                                                                                                                | Status :                                                                                                                                                                                                                                                   | DA                                                                                                                                         | STAGE                                             | Scale :        | 1:200      |  |  |  |  |
| Sec.                                                                                                                                                                                                                                                                           | Plot Date :                                                                                                                                                                                                                                                | Frido                                                                                                                                      | ay, 3 June 2022                                   | Drawing No. :  | 17         |  |  |  |  |
| File Location: GER 0322 01 DA.pln                                                                                                                                                                                                                                              |                                                                                                                                                                                                                                                            |                                                                                                                                            |                                                   |                |            |  |  |  |  |
| Your Style Construction Certificate Excluding<br>Items in red and/or listed here do not form part of Your S<br>Construction Certificate and will not be approved for<br>construction under Your Style's Construction Certificate of<br>will require a seperate CC Application. |                                                                                                                                                                                                                                                            |                                                                                                                                            |                                                   |                |            |  |  |  |  |
| PROX. T.N.                                                                                                                                                                                                                                                                     |                                                                                                                                                                                                                                                            |                                                                                                                                            |                                                   |                |            |  |  |  |  |
| PROX                                                                                                                                                                                                                                                                           | -<br>-<br>-                                                                                                                                                                                                                                                |                                                                                                                                            |                                                   |                |            |  |  |  |  |
| 41                                                                                                                                                                                                                                                                             |                                                                                                                                                                                                                                                            |                                                                                                                                            |                                                   |                |            |  |  |  |  |