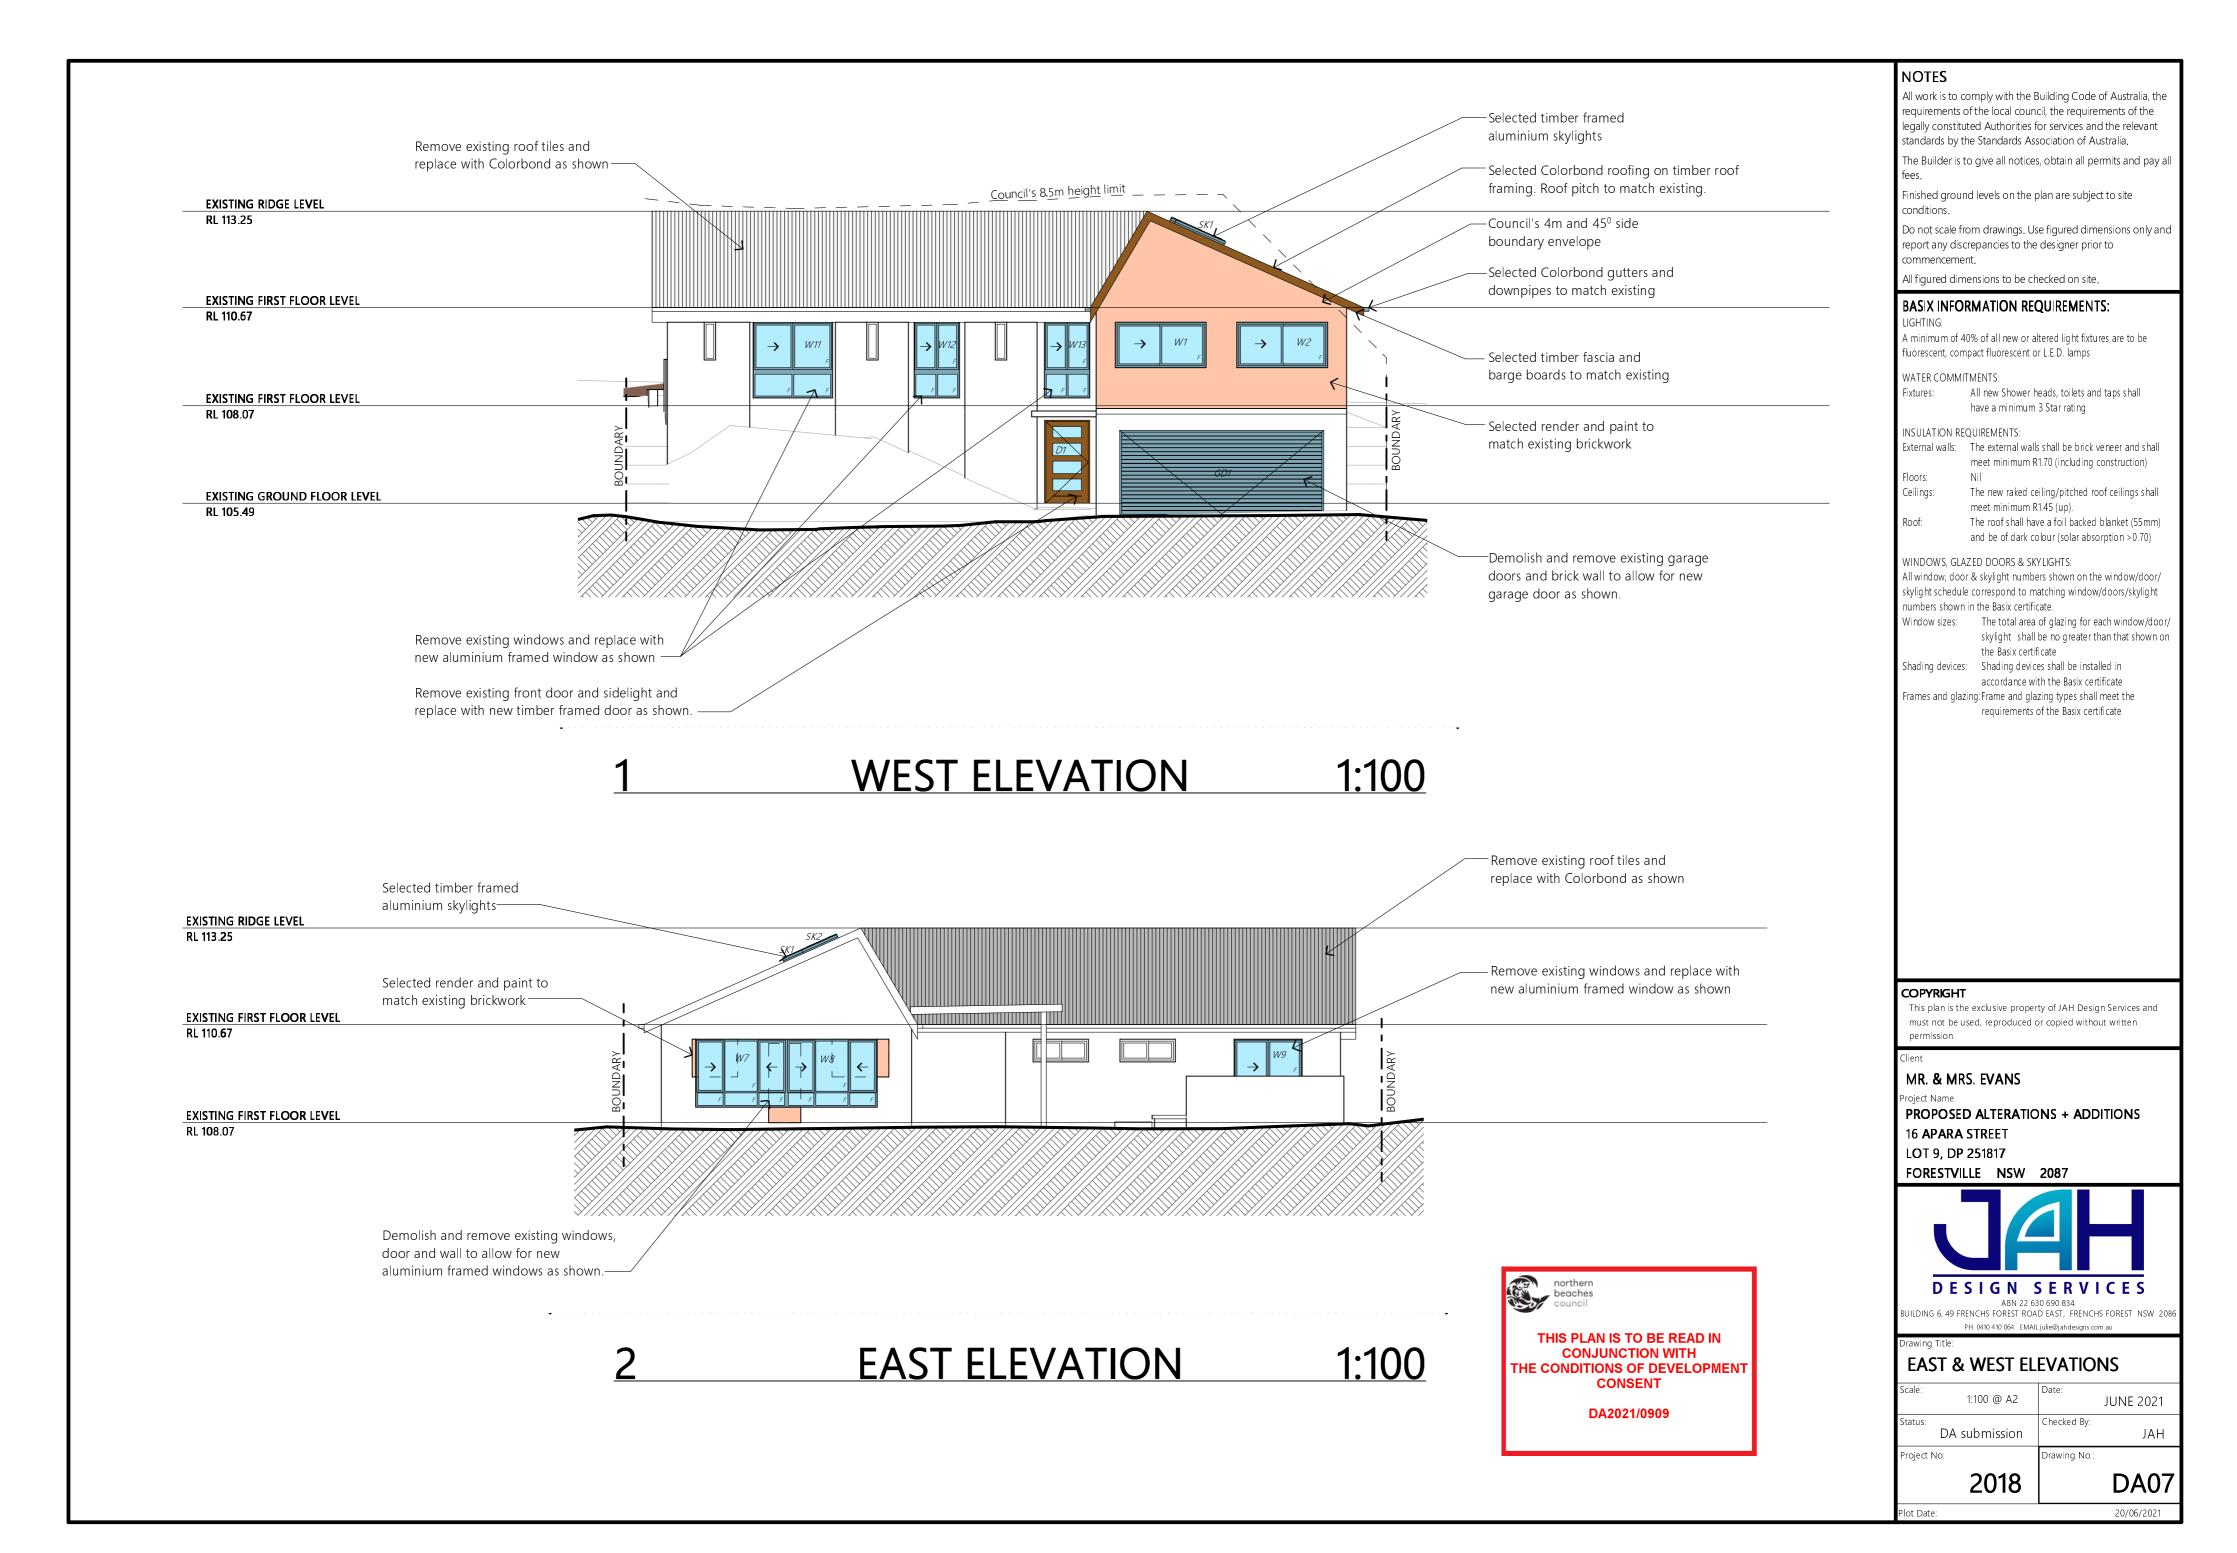

## NOTES

All work is to comply with the Building Code of Australia, the equirements of the local council, the requirements of the legally constituted Authorities for services and the relevant andards by the Standards Association of Australia. The Builder is to give all notices, obtain all permits and pay all Finished ground levels on the plan are subject to site onditions. Do not scale from drawings. Use figured dimensions only and eport any discrepancies to the designer prior to ommencement. All figured dimensions to be checked on site BASIX INFORMATION REQUIREMENTS: IGHTING minimum of 40% of all new or altered light fixtures are to be luorescent, compact fluorescent or L.E.D. lamps WATER COMMITMENTS: All new Shower heads, toilets and taps shall ixtures: have a minimum 3 Star rating INSULATION REQUIREMENTS External walls: The external walls shall be brick veneer and shall minimum R1.70 (including construction) loors: Nil The new flat ceiling/pitched roof ceilings shall Ceilinas: meet minimum R1,45 (up), The roof shall have a foil backed blanket (55mm loof and be of dark colour (solar absorption > 0.70) WINDOWS, GLAZED DOORS & SKYLIGHTS: All window, door & skylight numbers shown on the window/door/ skylight schedule correspond to matching window/door/skylight numbers shown in the Basix certificate. The total area of glazing for each window/door skylight shall be no greater than that shown on the Basix certificate Shading devices: Shading devices shall be installed in accordance with the Basix certificate rames and glazing:Frame and glazing types shall meet the requirements of the Basix certificate COPYRIGHT This plan is the exclusive property of JAH Design Services and nust not be used, reproduced or copied without written ermission MR. & MRS. EVANS PROPOSED ALTERATIONS + ADDITIONS 16 APARA STREET LOT 9, DP 251817 FORESTVILLE NSW 2087 DESIGN SERVICES ABN 22 630 690 834 UILDING 6, 49 FRENCHS FOREST ROAD EAST, FRENCHS FOREST INSW 20 PH. 0410 410 064 EMAIL julie@jahdesigns.com.a SITE PLAN 1:200 @ A3 JUNE 2021 hecked By DA submission JAH ject No awing No 2018 **DA01** 20/06/

## NOTES

All work is to comply with the Building Code of Australia, the requirements of the local council, the requirements of the legally constituted Authorities for services and the relevant standards by the Standards Association of Australia.

The Builder is to give all notices, obtain all permits and pay all fees.

Finished ground levels on the plan are subject to site conditions.

Do not scale from drawings. Use figured dimensions only and report any discrepancies to the designer prior to commencement.

All figured dimensions to be checked on site. BASIX INFORMATION REQUIREMENTS: LIGHTING: A minimum of 40% of all new or altered light fixtures are to be fluorescent, compact fluorescent or L.E.D. lamps WATER COMMITMENTS: All new Shower heads, toilets and taps shall Fixtures: have a minimum 3 Star rating INSULATION REQUIREMENTS: External walls: The external walls shall be brick veneer and shall minimum R1.70 (including construction) Floors: Nil The new flat ceiling/pitched roof ceilings shall Ceilings: meet minimum R1.45 (up) Roof: The roof shall have a foil backed blanket (55mm) and be of dark colour (solar absorption >0.70) WINDOWS, GLAZED DOORS & SKYLIGHTS: All window, door & skylight numbers shown on the window/door/ skylight schedule correspond to matching window/door/skylight numbers shown in the Basix certificate. The total area of glazing for each window/door, izes: skylight shall be no greater than that shown on the Basix certificate Shading devices: Shading devices shall be installed in accordance with the Basix certificate rames and glazing:Frame and glazing types shall meet the requirements of the Basix certificate Project No COPYRIGHT This plan is the exclusive property of JAH Design Services and must not be used, reproduced or copied without written permissior MR. & MRS. EVANS PROPOSED ALTERATIONS + ADDITIONS 16 APARA STREET LOT 9, DP 251817 FORESTVILLE NSW 2087 DESIGN SERVICES ABN 22 630 690 834 UILDING 6, 49 FRENCHS FOREST ROAD EAST, FRENCHS FOREST NSW 20 PH. 0410 410 064 EMAIL julie@jahdesigns.com.a PROPOSED GROUND FLOOR 1:100 @ A3 JUNE 2021 hecked By: DA submission JAH oject No: awing No 2018 **DA04** 