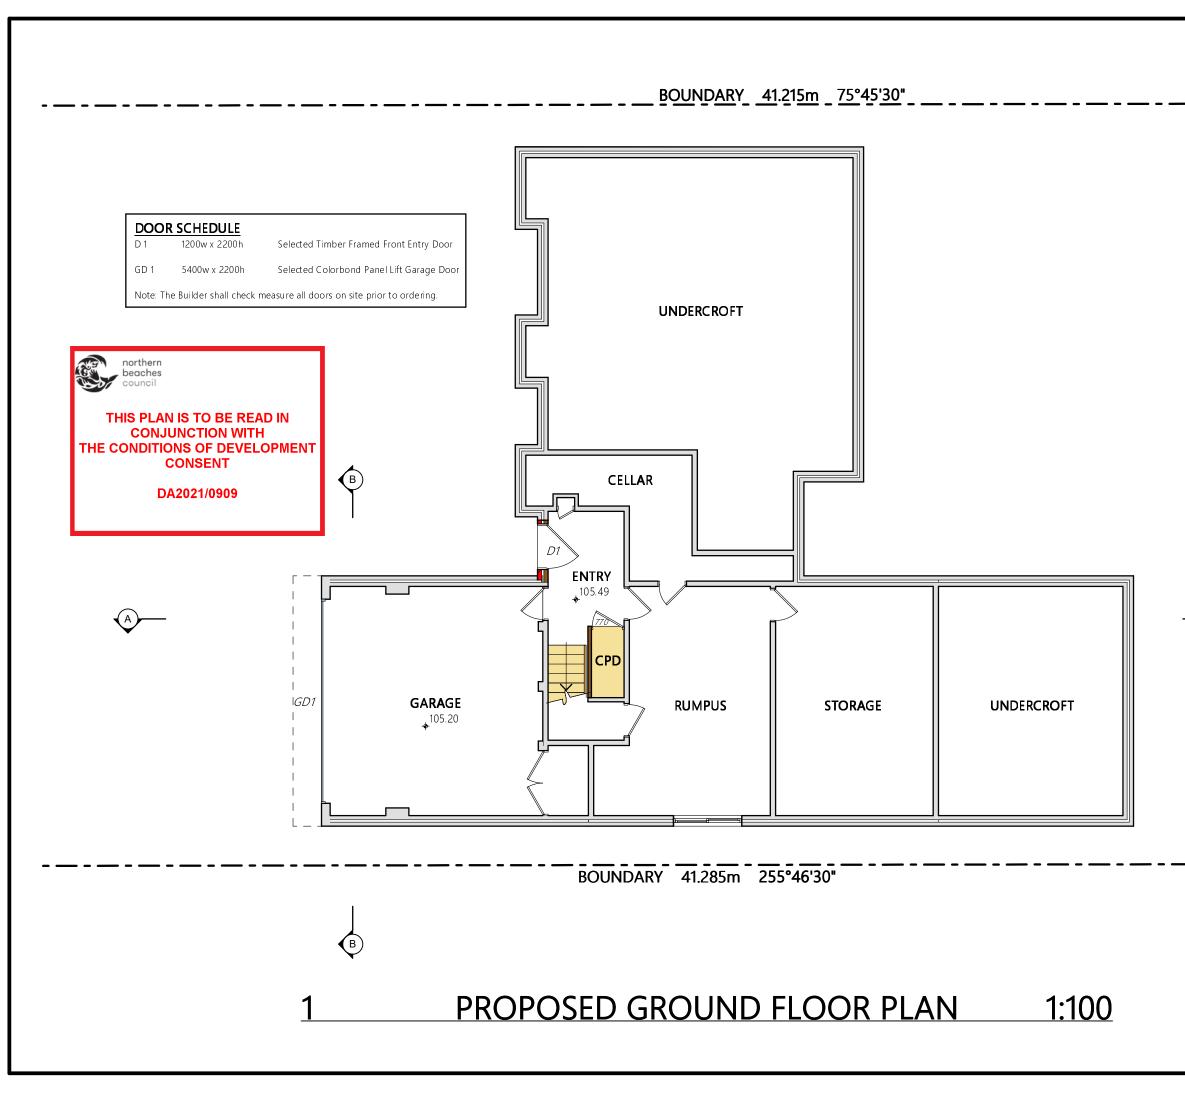

## NOTES

All work is to comply with the Building Code of Australia, the requirements of the local council, the requirements of the legally constituted Authorities for services and the relevant standards by the Standards Association of Australia.

The Builder is to give all notices, obtain all permits and pay all fees.

Finished ground levels on the plan are subject to site conditions.

Do not scale from drawings. Use figured dimensions only and report any discrepancies to the designer prior to commencement.

All figured dimensions to be checked on site. BASIX INFORMATION REQUIREMENTS: LIGHTING: A minimum of 40% of all new or altered light fixtures are to be fluorescent, compact fluorescent or L.E.D. lamps WATER COMMITMENTS: All new Shower heads, toilets and taps shall Fixtures: have a minimum 3 Star rating INSULATION REQUIREMENTS: External walls: The external walls shall be brick veneer and shall minimum R1.70 (including construction) Floors: Nil The new flat ceiling/pitched roof ceilings shall Ceilings: meet minimum R1.45 (up) Roof: The roof shall have a foil backed blanket (55mm) and be of dark colour (solar absorption >0.70) WINDOWS, GLAZED DOORS & SKYLIGHTS: All window, door & skylight numbers shown on the window/door/ skylight schedule correspond to matching window/door/skylight numbers shown in the Basix certificate. The total area of glazing for each window/door, izes: skylight shall be no greater than that shown on the Basix certificate Shading devices: Shading devices shall be installed in accordance with the Basix certificate rames and glazing:Frame and glazing types shall meet the requirements of the Basix certificate Project No COPYRIGHT This plan is the exclusive property of JAH Design Services and must not be used, reproduced or copied without written permissior MR. & MRS. EVANS PROPOSED ALTERATIONS + ADDITIONS 16 APARA STREET LOT 9, DP 251817 FORESTVILLE NSW 2087 DESIGN SERVICES ABN 22 630 690 834 UILDING 6, 49 FRENCHS FOREST ROAD EAST, FRENCHS FOREST NSW 20 PH. 0410 410 064 EMAIL julie@jahdesigns.com.a PROPOSED GROUND FLOOR 1:100 @ A3 JUNE 2021 hecked By: DA submission JAH oject No: awing No 2018 **DA04** 