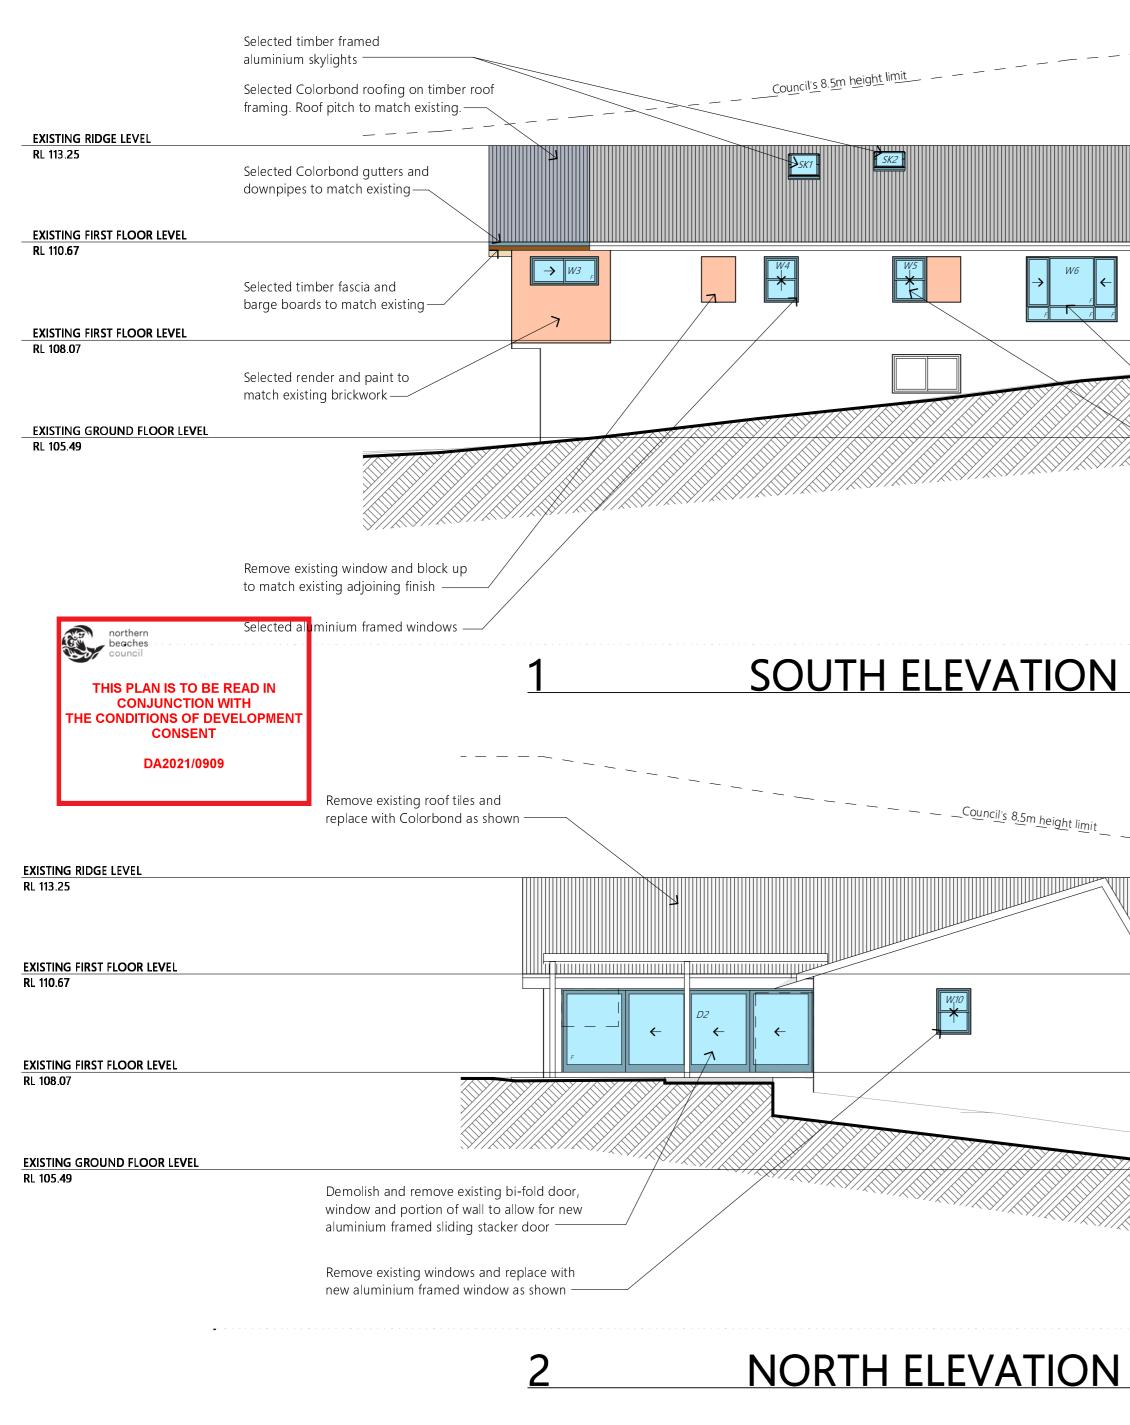

20/06/

|       | love existing roof tiles and<br>ace with Colorbond as shown                                                                                                                              | NOTES<br>All work is to comply with the Building Code of Australia, the<br>requirements of the local council, the requirements of the<br>legally constituted Authorities for services and the relevant<br>standards by the Standards Association of Australia.<br>The Builder is to give all notices, obtain all permits and pay all<br>fees.<br>Finished ground levels on the plan are subject to site<br>conditions.<br>Do not scale from drawings. Use figured dimensions only and                                                                                                                                                                                                                                                                                                                                                                                                                 |
|-------|------------------------------------------------------------------------------------------------------------------------------------------------------------------------------------------|-------------------------------------------------------------------------------------------------------------------------------------------------------------------------------------------------------------------------------------------------------------------------------------------------------------------------------------------------------------------------------------------------------------------------------------------------------------------------------------------------------------------------------------------------------------------------------------------------------------------------------------------------------------------------------------------------------------------------------------------------------------------------------------------------------------------------------------------------------------------------------------------------------|
| K     |                                                                                                                                                                                          | report any discrepancies to the designer prior to commencement.                                                                                                                                                                                                                                                                                                                                                                                                                                                                                                                                                                                                                                                                                                                                                                                                                                       |
|       |                                                                                                                                                                                          | All figured dimensions to be checked on site.                                                                                                                                                                                                                                                                                                                                                                                                                                                                                                                                                                                                                                                                                                                                                                                                                                                         |
|       |                                                                                                                                                                                          | BASIX INFORMATION REQUIREMENTS:         LIGHTING:         A minimum of 40% of all new or altered light fixtures are to be fluorescent, compact fluorescent or L.E.D. lamps         WATER COMMITMENTS:         Fixtures:       All new Shower heads, toilets and taps shall have a minimum 3 Star rating                                                                                                                                                                                                                                                                                                                                                                                                                                                                                                                                                                                               |
| to m  | nove existing window and block up<br>hatch existing adjoining finish<br>hove existing windows and replace with<br>aluminium framed window as shown                                       | INSULATION REQUIREMENTS:<br>External walls: The external walls shall be brick veneer and shall<br>meet minimum R1.70 (including construction)<br>Floors: Nil<br>Ceilings: The new raked ceiling/pitched roof ceilings shall<br>meet minimum R1.45 (up).<br>Roof: The roof shall have a foil backed blanket (55mm)<br>and be of dark colour (solar absorption > 0.70)<br>WINDOWS, GLAZED DOORS & SKYLIGHTS:<br>All window, door & skylight numbers shown on the window/door/<br>skylight schedule correspond to matching window/doors/skylight<br>numbers shown in the Basix certificate.<br>Window sizes: The total area of glazing for each window/door/<br>skylight shall be no greater than that shown on<br>the Basix certificate<br>Shading devices: Shading devices shall be installed in<br>accordance with the Basix certificate<br>Frames and glazing:Frame and glazing types shall meet the |
| 1.100 |                                                                                                                                                                                          |                                                                                                                                                                                                                                                                                                                                                                                                                                                                                                                                                                                                                                                                                                                                                                                                                                                                                                       |
| 1:100 | Selected Colorbond roofing on timber roo<br>framing. Roof pitch to match existing.                                                                                                       | of                                                                                                                                                                                                                                                                                                                                                                                                                                                                                                                                                                                                                                                                                                                                                                                                                                                                                                    |
| 1:100 |                                                                                                                                                                                          | of           Of                                                                                                                                                                                                                                                                                                                                                                                                                                                                                                                                                                                                                                                                                                                                                                                                                                                                                       |
| 1:100 | framing. Roof pitch to match existing.                                                                                                                                                   | COPYRIGHT<br>This plan is the exclusive property of JAH Design Services and<br>must not be used, reproduced or copied without written<br>permission.<br>Client<br>MR. & MRS. EVANS<br>Project Name<br>PROPOSED ALTERATIONS + ADDITIONS<br>16 APARA STREET                                                                                                                                                                                                                                                                                                                                                                                                                                                                                                                                                                                                                                             |
|       | framing. Roof pitch to match existing.  Selected Colorbond gutters and downpipes to match existing  Selected timber fascia and                                                           | COPYRGHT<br>This plan is the exclusive property of JAH Design Services and<br>must not be used, reproduced or copied without written<br>permission.<br>Client<br>MR. & MRS. EVANS<br>Project Name<br>PROPOSED ALTERATIONS + ADDITIONS<br>16 APARA STREET<br>LOT 9, DP 251817<br>FORESTVILLE NSW 2087<br>DESTVILLE NSW 2087<br>DESTVILLE NSW 2087<br>DESTVILLE NSW 2087<br>DESTVILLE NSW 2087<br>BUILDING 6, 49 FRENCHS FOREST NSW 2086<br>PH 0410 041 EMAIL julie@jandesigns.com.au<br>Drawing Title:<br>NORTH & SOUTH ELEVATIONS                                                                                                                                                                                                                                                                                                                                                                     |
|       | framing. Roof pitch to match existing. Selected Colorbond gutters and downpipes to match existing Selected timber fascia and barge boards to match existing Selected render and paint to | COPYRGHT<br>This plan is the exclusive property of JAH Design Services and<br>must not be used, reproduced or copied without written<br>permission.<br>Client<br>MR. & MRS. EVANS<br>Project Name<br>PROPOSED ALTERATIONS + ADDITIONS<br>16 APARA STREET<br>LOT 9, DP 251817<br>FORESTVILLE NSW 2087<br>COMMISSION 2087<br>DEST GENERATIONS<br>DEST GENERATIONS<br>ABN 22 630 690 834<br>BUILDING 6, 49 FRENCHS FOREST ROAD EAST, FRENCHS FOREST NSW 2086<br>PH 0410 406 E MARL julie@jah.designs.com.au                                                                                                                                                                                                                                                                                                                                                                                              |
|       | framing. Roof pitch to match existing. Selected Colorbond gutters and downpipes to match existing Selected timber fascia and barge boards to match existing Selected render and paint to | COPYRIGHT<br>This plan is the exclusive property of JAH Design Services and<br>must not be used, reproduced or copied without written<br>permission.<br>Client<br>MR. & MRS. EVANS<br>Project Name<br>PROPOSED ALTERATIONS + ADDITIONS<br>16 APARA STREET<br>LOT 9, DP 251817<br>FORESTVILLE NSW 2087<br>DESIGN SERVICES<br>NORSTVILLE NSW 2087<br>DESIGN SERVICES<br>MB 22 630 690 834<br>BUILDING 6, 49 FRENCHS FOREST ROAD EAST, FRENCHS FOREST NSW 2086<br>PH. 0410 410 064 EMAIL julle@jahdesigns.com.au<br>Drawing Title:<br>NORTH & SOUTH ELEVATIONS<br>Scale:<br>1:100 @ A2<br>Date:<br>JUNE 2021                                                                                                                                                                                                                                                                                             |
|       | framing. Roof pitch to match existing. Selected Colorbond gutters and downpipes to match existing Selected timber fascia and barge boards to match existing Selected render and paint to | COPYRIGHT         This plan is the exclusive property of JAH Design Services and must not be used, reproduced or copied without written permission.         Client         MR. & MRS. EVANS         Project Name         PROPOSED ALTERATIONS + ADDITIONS         16 APARA STREET         LOT 9, DP 251817         FORESTVILLE       NSW 2087         DESS CONSTRUCT         DESS CONSTRUCT         ABN 22 630 690 834         BUILDING 6, 49 FRENCHS FOREST ROAD EAST, FRENCHS FOREST NSW 2086         PH 0410 064         EVENTION         FORSTVILLE         NORTH & SOUTH ELEVATIONS         Scale:       1:100 @ A2         Date:       JUNE 2021         Status:       Checked By:         DA submission       Checked By:                                                                                                                                                                      |