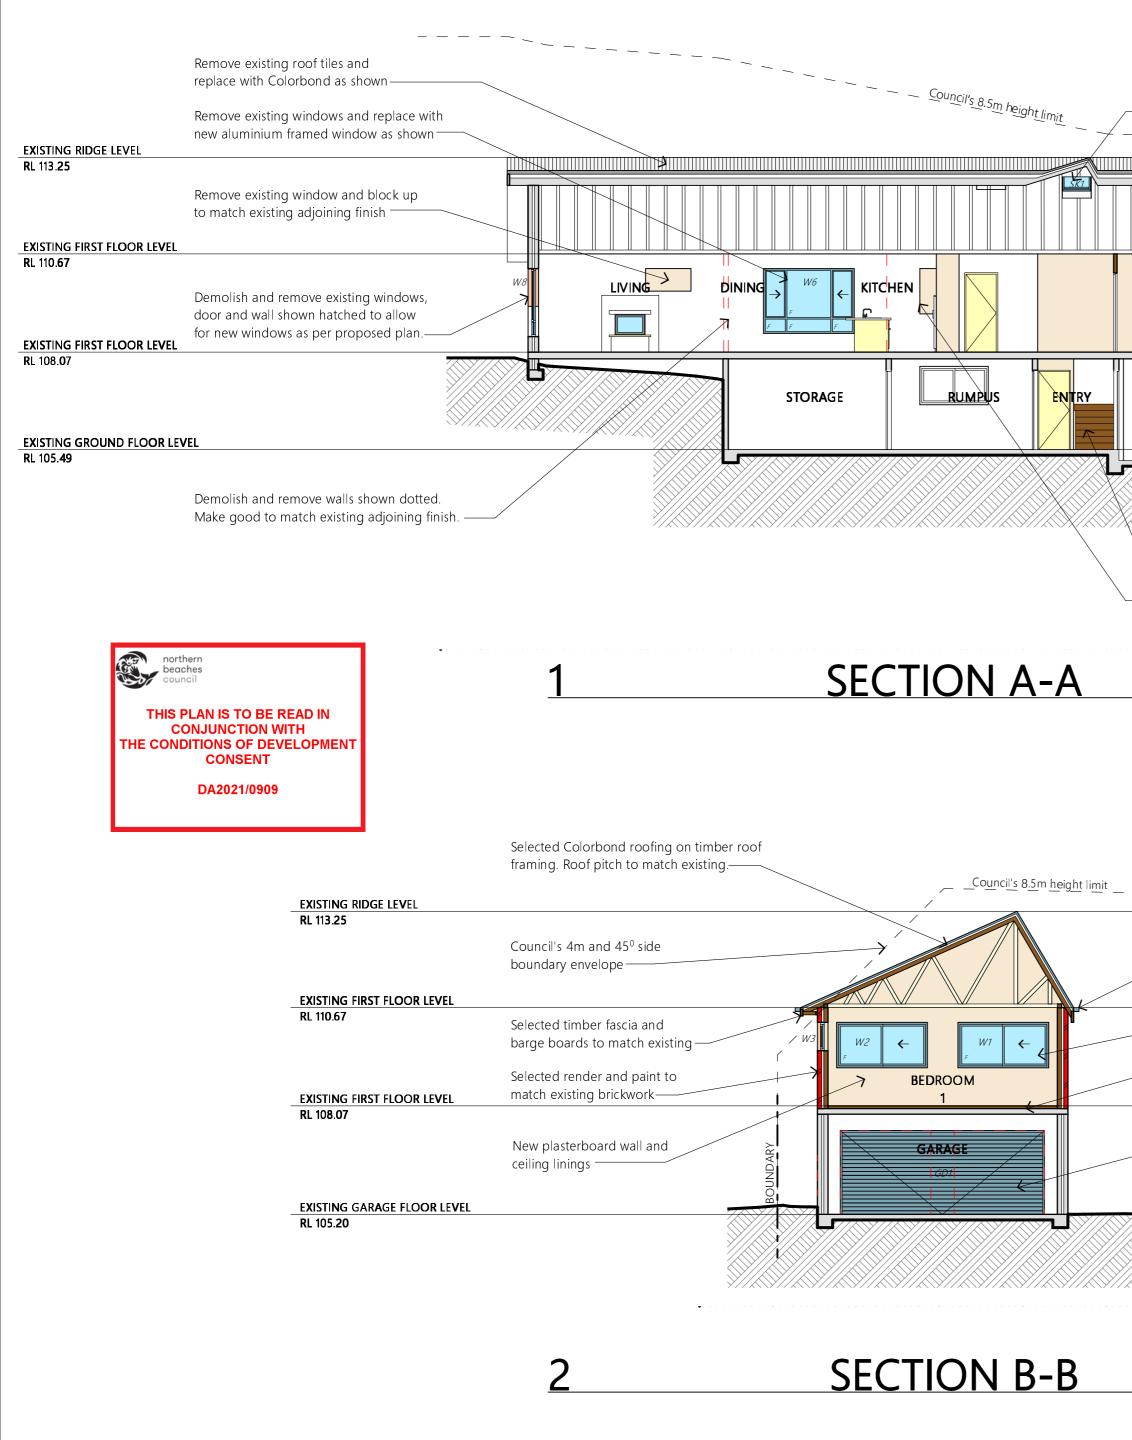

20/06/

|       | love existing roof tiles and<br>ace with Colorbond as shown                                                                                                                              | NOTES<br>All work is to comply with the Building Code of Australia, the<br>requirements of the local council, the requirements of the<br>legally constituted Authorities for services and the relevant<br>standards by the Standards Association of Australia.<br>The Builder is to give all notices, obtain all permits and pay all<br>fees.<br>Finished ground levels on the plan are subject to site<br>conditions.<br>Do not scale from drawings. Use figured dimensions only and                                                                                                                                                                                                                                                                                                                                                                                                                 |
|-------|------------------------------------------------------------------------------------------------------------------------------------------------------------------------------------------|-------------------------------------------------------------------------------------------------------------------------------------------------------------------------------------------------------------------------------------------------------------------------------------------------------------------------------------------------------------------------------------------------------------------------------------------------------------------------------------------------------------------------------------------------------------------------------------------------------------------------------------------------------------------------------------------------------------------------------------------------------------------------------------------------------------------------------------------------------------------------------------------------------|
| K     |                                                                                                                                                                                          | report any discrepancies to the designer prior to commencement.                                                                                                                                                                                                                                                                                                                                                                                                                                                                                                                                                                                                                                                                                                                                                                                                                                       |
|       |                                                                                                                                                                                          | All figured dimensions to be checked on site.                                                                                                                                                                                                                                                                                                                                                                                                                                                                                                                                                                                                                                                                                                                                                                                                                                                         |
|       |                                                                                                                                                                                          | BASIX INFORMATION REQUIREMENTS:         LIGHTING:         A minimum of 40% of all new or altered light fixtures are to be fluorescent, compact fluorescent or L.E.D. lamps         WATER COMMITMENTS:         Fixtures:       All new Shower heads, toilets and taps shall have a minimum 3 Star rating                                                                                                                                                                                                                                                                                                                                                                                                                                                                                                                                                                                               |
| to m  | nove existing window and block up<br>hatch existing adjoining finish<br>hove existing windows and replace with<br>aluminium framed window as shown                                       | INSULATION REQUIREMENTS:<br>External walls: The external walls shall be brick veneer and shall<br>meet minimum R1.70 (including construction)<br>Floors: Nil<br>Ceilings: The new raked ceiling/pitched roof ceilings shall<br>meet minimum R1.45 (up).<br>Roof: The roof shall have a foil backed blanket (55mm)<br>and be of dark colour (solar absorption > 0.70)<br>WINDOWS, GLAZED DOORS & SKYLIGHTS:<br>All window, door & skylight numbers shown on the window/door/<br>skylight schedule correspond to matching window/doors/skylight<br>numbers shown in the Basix certificate.<br>Window sizes: The total area of glazing for each window/door/<br>skylight shall be no greater than that shown on<br>the Basix certificate<br>Shading devices: Shading devices shall be installed in<br>accordance with the Basix certificate<br>Frames and glazing:Frame and glazing types shall meet the |
| 1.100 |                                                                                                                                                                                          |                                                                                                                                                                                                                                                                                                                                                                                                                                                                                                                                                                                                                                                                                                                                                                                                                                                                                                       |
| 1:100 | Selected Colorbond roofing on timber roo<br>framing. Roof pitch to match existing.                                                                                                       | of                                                                                                                                                                                                                                                                                                                                                                                                                                                                                                                                                                                                                                                                                                                                                                                                                                                                                                    |
| 1:100 |                                                                                                                                                                                          | of           Of                                                                                                                                                                                                                                                                                                                                                                                                                                                                                                                                                                                                                                                                                                                                                                                                                                                                                       |
| 1:100 | framing. Roof pitch to match existing.                                                                                                                                                   | COPYRIGHT<br>This plan is the exclusive property of JAH Design Services and<br>must not be used, reproduced or copied without written<br>permission.<br>Client<br>MR. & MRS. EVANS<br>Project Name<br>PROPOSED ALTERATIONS + ADDITIONS<br>16 APARA STREET                                                                                                                                                                                                                                                                                                                                                                                                                                                                                                                                                                                                                                             |
|       | framing. Roof pitch to match existing.  Selected Colorbond gutters and downpipes to match existing  Selected timber fascia and                                                           | COPYRGHT<br>This plan is the exclusive property of JAH Design Services and<br>must not be used, reproduced or copied without written<br>permission.<br>Client<br>MR. & MRS. EVANS<br>Project Name<br>PROPOSED ALTERATIONS + ADDITIONS<br>16 APARA STREET<br>LOT 9, DP 251817<br>FORESTVILLE NSW 2087<br>DESTVILLE NSW 2087<br>DESTVILLE NSW 2087<br>DESTVILLE NSW 2087<br>DESTVILLE NSW 2087<br>BUILDING 6, 49 FRENCHS FOREST NSW 2086<br>PH 0410 041 EMAIL julie@jandesigns.com.au<br>Drawing Title:<br>NORTH & SOUTH ELEVATIONS                                                                                                                                                                                                                                                                                                                                                                     |
|       | framing. Roof pitch to match existing. Selected Colorbond gutters and downpipes to match existing Selected timber fascia and barge boards to match existing Selected render and paint to | COPYRGHT<br>This plan is the exclusive property of JAH Design Services and<br>must not be used, reproduced or copied without written<br>permission.<br>Client<br>MR. & MRS. EVANS<br>Project Name<br>PROPOSED ALTERATIONS + ADDITIONS<br>16 APARA STREET<br>LOT 9, DP 251817<br>FORESTVILLE NSW 2087<br>COMMISSION 2087<br>DEST GENERATIONS<br>DEST GENERATIONS<br>ABN 22 630 690 834<br>BUILDING 6, 49 FRENCHS FOREST ROAD EAST, FRENCHS FOREST NSW 2086<br>PH 0410 406 E MARL julie@jah.designs.com.au                                                                                                                                                                                                                                                                                                                                                                                              |
|       | framing. Roof pitch to match existing. Selected Colorbond gutters and downpipes to match existing Selected timber fascia and barge boards to match existing Selected render and paint to | COPYRIGHT<br>This plan is the exclusive property of JAH Design Services and<br>must not be used, reproduced or copied without written<br>permission.<br>Client<br>MR. & MRS. EVANS<br>Project Name<br>PROPOSED ALTERATIONS + ADDITIONS<br>16 APARA STREET<br>LOT 9, DP 251817<br>FORESTVILLE NSW 2087<br>DESIGN SERVICES<br>NORSTVILLE NSW 2087<br>DESIGN SERVICES<br>MB 22 630 690 834<br>BUILDING 6, 49 FRENCHS FOREST ROAD EAST, FRENCHS FOREST NSW 2086<br>PH. 0410 410 064 EMAIL julle@jahdesigns.com.au<br>Drawing Title:<br>NORTH & SOUTH ELEVATIONS<br>Scale:<br>1:100 @ A2<br>Date:<br>JUNE 2021                                                                                                                                                                                                                                                                                             |
|       | framing. Roof pitch to match existing. Selected Colorbond gutters and downpipes to match existing Selected timber fascia and barge boards to match existing Selected render and paint to | COPYRIGHT         This plan is the exclusive property of JAH Design Services and must not be used, reproduced or copied without written permission.         Client         MR. & MRS. EVANS         Project Name         PROPOSED ALTERATIONS + ADDITIONS         16 APARA STREET         LOT 9, DP 251817         FORESTVILLE       NSW 2087         DESS CONSTRUCT         DESS CONSTRUCT         ABN 22 630 690 834         BUILDING 6, 49 FRENCHS FOREST ROAD EAST, FRENCHS FOREST NSW 2086         PH 0410 064         EVENTION         FORSTVILLE         NORTH & SOUTH ELEVATIONS         Scale:       1:100 @ A2         Date:       JUNE 2021         Status:       Checked By:         DA submission       Checked By:                                                                                                                                                                      |

|                                                                                                | –Selected Colorbond roofing on timber roof<br>framing. Roof pitch to match existing.                                         | <b>NOTES</b><br>All work is to comply with the Building Code of Australia, the<br>requirements of the local council, the requirements of the<br>legally constituted Authorities for services and the relevant<br>standards by the Standards Association of Australia. |
|------------------------------------------------------------------------------------------------|------------------------------------------------------------------------------------------------------------------------------|-----------------------------------------------------------------------------------------------------------------------------------------------------------------------------------------------------------------------------------------------------------------------|
| Selected timber framed<br>aluminium skylights                                                  | – Selected timber fascia and<br>barge boards to match existing                                                               | The Builder is to give all notices, obtain all permits and pay all fees.<br>Finished ground levels on the plan are subject to site                                                                                                                                    |
|                                                                                                |                                                                                                                              | conditions.<br>Do not scale from drawings. Use figured dimensions only and<br>report any discrepancies to the designer prior to                                                                                                                                       |
|                                                                                                | <ul> <li>Demolish and remove existing walls shown hatched<br/>and remove existing balcony tiling to allow for new</li> </ul> | commencement.<br>All figured dimensions to be checked on site.                                                                                                                                                                                                        |
|                                                                                                | bedroom extension as shown.                                                                                                  | BASIX INFORMATION REQUIREMENTS:<br>LIGHTING:                                                                                                                                                                                                                          |
|                                                                                                | -New plasterboard wall and ceiling linings                                                                                   | A minimum of 40% of all new or altered light fixtures are to be fluorescent, compact fluorescent or L.E.D. lamps                                                                                                                                                      |
| < I I I I I I I I I I I I I I I I I I I                                                        | —Selected render and paint to<br>match existing brickwork                                                                    | WATER COMMITMENTS:<br>Fixtures: All new Shower heads, toilets and taps shall<br>have a minimum 3 Star rating                                                                                                                                                          |
| GARAGE GD1                                                                                     | – Demolish and remove existing garage doors<br>and allow for new garage door as shown.                                       | INSULATION REQUIREMENTS:<br>External walls: The external walls shall be brick veneer and shall<br>meet minimum R1.70 (including construction)<br>Floors: Nil<br>Ceilings: The new raked ceiling/pitched roof ceilings shall                                           |
|                                                                                                |                                                                                                                              | meet minimum R1.45 (up).<br>Roof: The roof shall have a foil backed blanket (55mm)<br>and be of dark colour (solar absorption >0.70)                                                                                                                                  |
| Demolish and remove ovisting                                                                   |                                                                                                                              | WINDOWS, GLAZED DOORS & SKYLIGHTS:<br>All window, door & skylight numbers shown on the window/door/<br>skylight schedule correspond to matching window/doors/skylight<br>numbers shown in the Basix certificate.                                                      |
| Demolish and remove existing<br>staircase to allow for new.                                    |                                                                                                                              | Window sizes: The total area of glazing for each window/door/<br>skylight shall be no greater than that shown on<br>the Basix certificate                                                                                                                             |
| <ul> <li>Remove existing window and block up<br/>to match existing adjoining finish</li> </ul> |                                                                                                                              | Shading devices: Shading devices shall be installed in<br>accordance with the Basix certificate<br>Frames and glazing:Frame and glazing types shall meet the                                                                                                          |
| 1 1 0 0                                                                                        | ····•                                                                                                                        | requirements of the Basix certificate                                                                                                                                                                                                                                 |
| 1:100                                                                                          |                                                                                                                              |                                                                                                                                                                                                                                                                       |
|                                                                                                |                                                                                                                              | COPYRIGHT                                                                                                                                                                                                                                                             |
| Selected Colorbond gutters and downpipes to match existing                                     |                                                                                                                              | This plan is the exclusive property of JAH Design Services and<br>must not be used, reproduced or copied without written<br>permission.<br>Client                                                                                                                     |
| New aluminium framed windows                                                                   |                                                                                                                              | MR. & MRS. EVANS<br>Project Name                                                                                                                                                                                                                                      |
| Demolish and remove existing balcony tiling to allow for new bedroom extension as shown.       |                                                                                                                              | PROPOSED ALTERATIONS + ADDITIONS<br>16 APARA STREET<br>LOT 9, DP 251817<br>FORESTVILLE NSW 2087                                                                                                                                                                       |
| Demolish and remove existing garage doors and allow for new garage door as shown.              |                                                                                                                              | JAH                                                                                                                                                                                                                                                                   |
|                                                                                                |                                                                                                                              | DESIGN SERVICES<br>ABN 22 630 690 834<br>BUILDING 6, 49 FRENCHS FOREST ROAD EAST, FRENCHS FOREST NSW 2086<br>PH. 0410 410 064 EMAIL julie@jahdesigns.com.au                                                                                                           |
| · · · · · · ·                                                                                  |                                                                                                                              | Drawing Title:<br>SECTIONS                                                                                                                                                                                                                                            |
|                                                                                                |                                                                                                                              | Scale:         Date:           1:100 @ A2         JUNE 2021           Status:         Checked By:                                                                                                                                                                     |
| 1:100                                                                                          |                                                                                                                              | DA submission JAH Project No: Drawing No.:                                                                                                                                                                                                                            |
|                                                                                                |                                                                                                                              | 2018 DA08 Plot Date: 20/06/2021                                                                                                                                                                                                                                       |
|                                                                                                |                                                                                                                              | 20/00/2021                                                                                                                                                                                                                                                            |