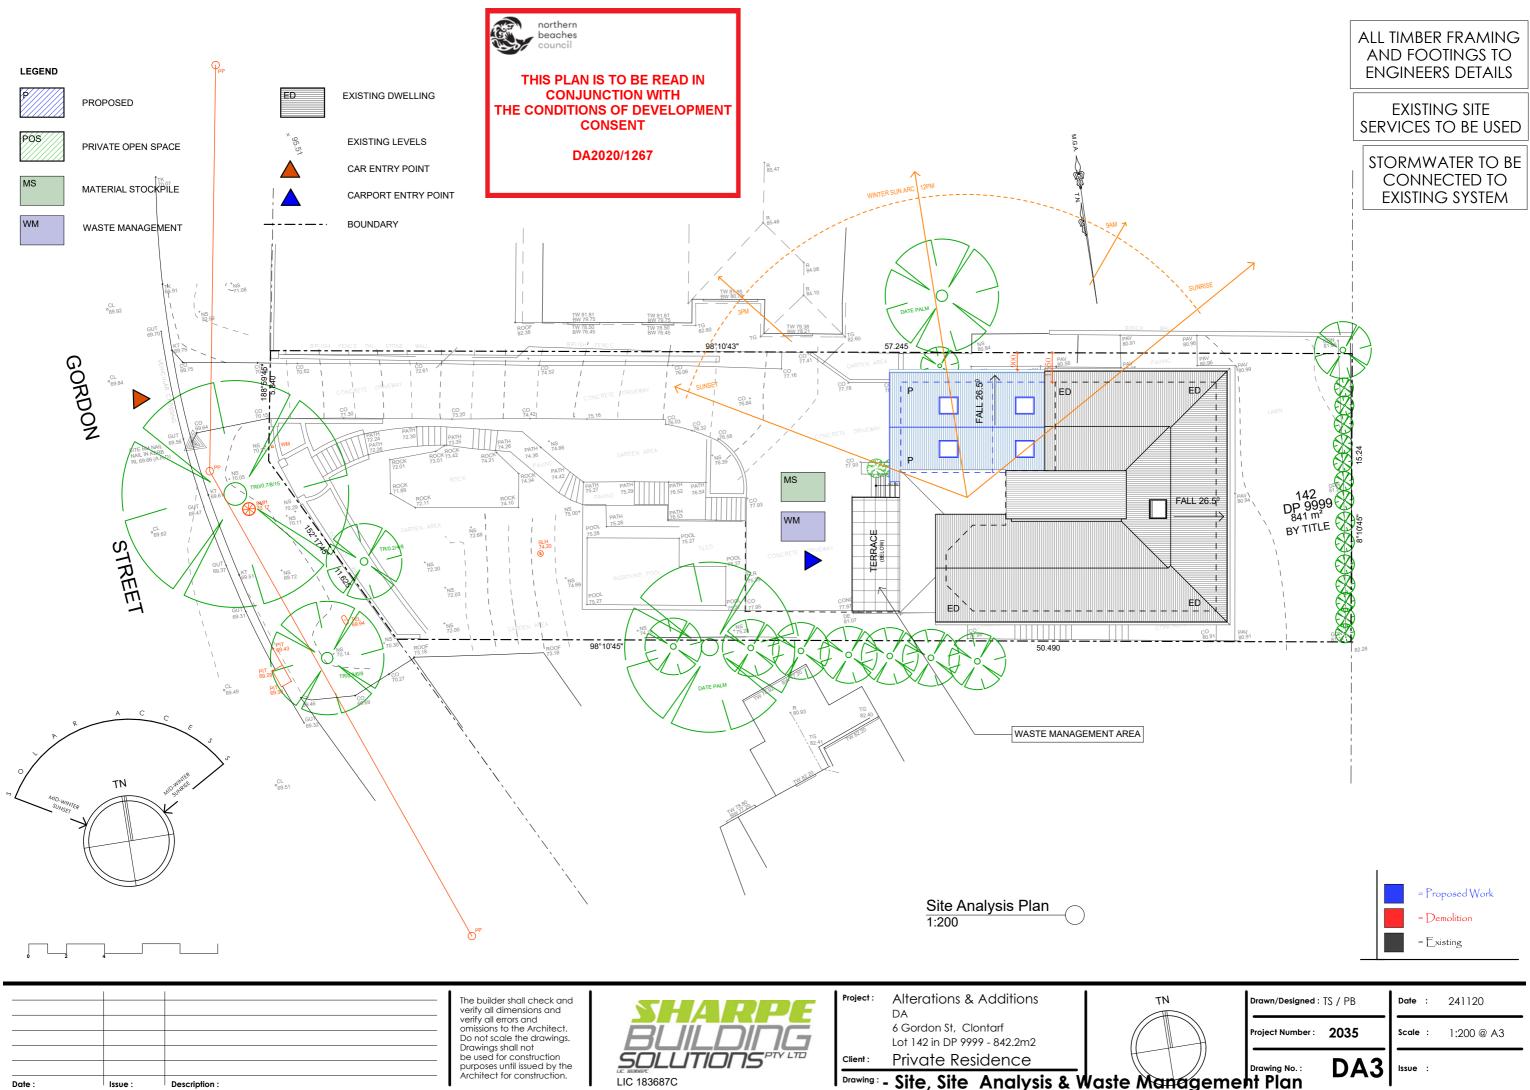

#### **LEGEND**

- pergola
- painted wall
- skylight screen

ALL TIMBER FRAMING AND FOOTINGS TO ENGINEERS DETAILS

EXISTING SITE SERVICES TO BE USED

STORMWATER TO BE CONNECTED TO EXISTING SYSTEM

northern beaches council

### ALL TIMBER FRAMING AND FOOTINGS TO ENGINEERS DETAILS