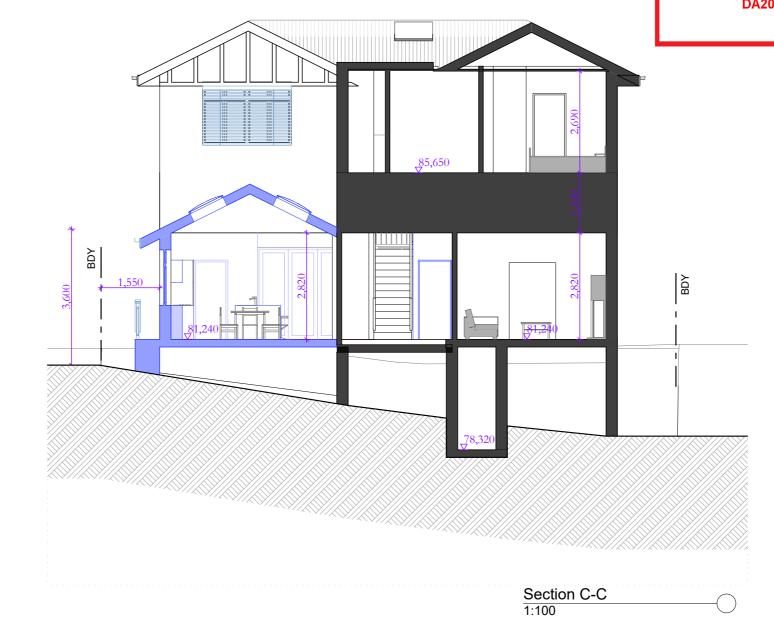

| Drawing: - Sections C-C |                              |   |
|-------------------------|------------------------------|---|
| Client :                | Private Residence            |   |
|                         | Lot 142 in DP 9999 - 842.2m2 | L |
|                         | 6 Gordon St, Clontarf        | L |
|                         | DA                           | L |
| Project :               | Alterations & Additions      |   |