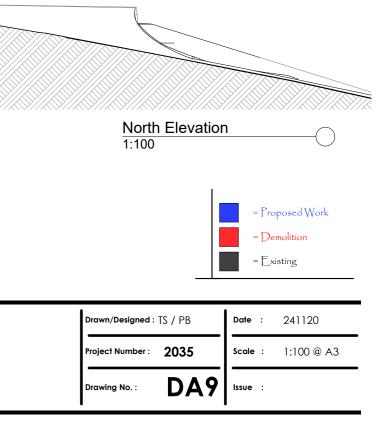

#### **LEGEND**

- pergola
- painted wall
- skylight screen

ALL TIMBER FRAMING AND FOOTINGS TO ENGINEERS DETAILS

EXISTING SITE SERVICES TO BE USED

STORMWATER TO BE CONNECTED TO EXISTING SYSTEM

northern beaches council