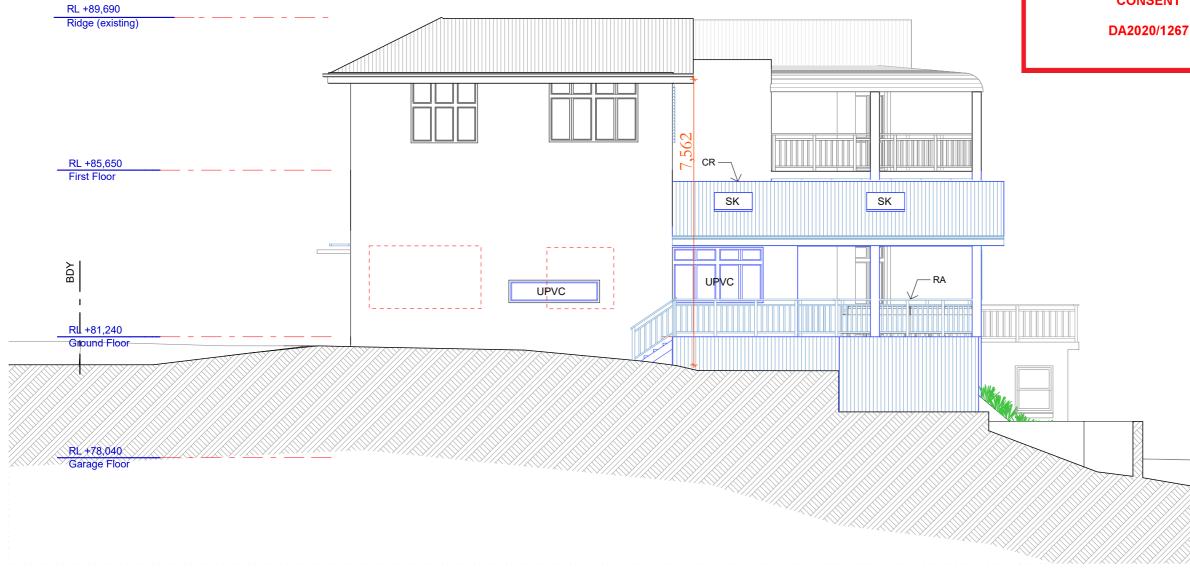

RL +89,690 Ridge (existing)

The builder shall check and verify all dimensions and verify all errors and omissions to the Architect. Do not scale the drawings. Drawings shall not be used for construction purposes until issued by the Architect for construction.