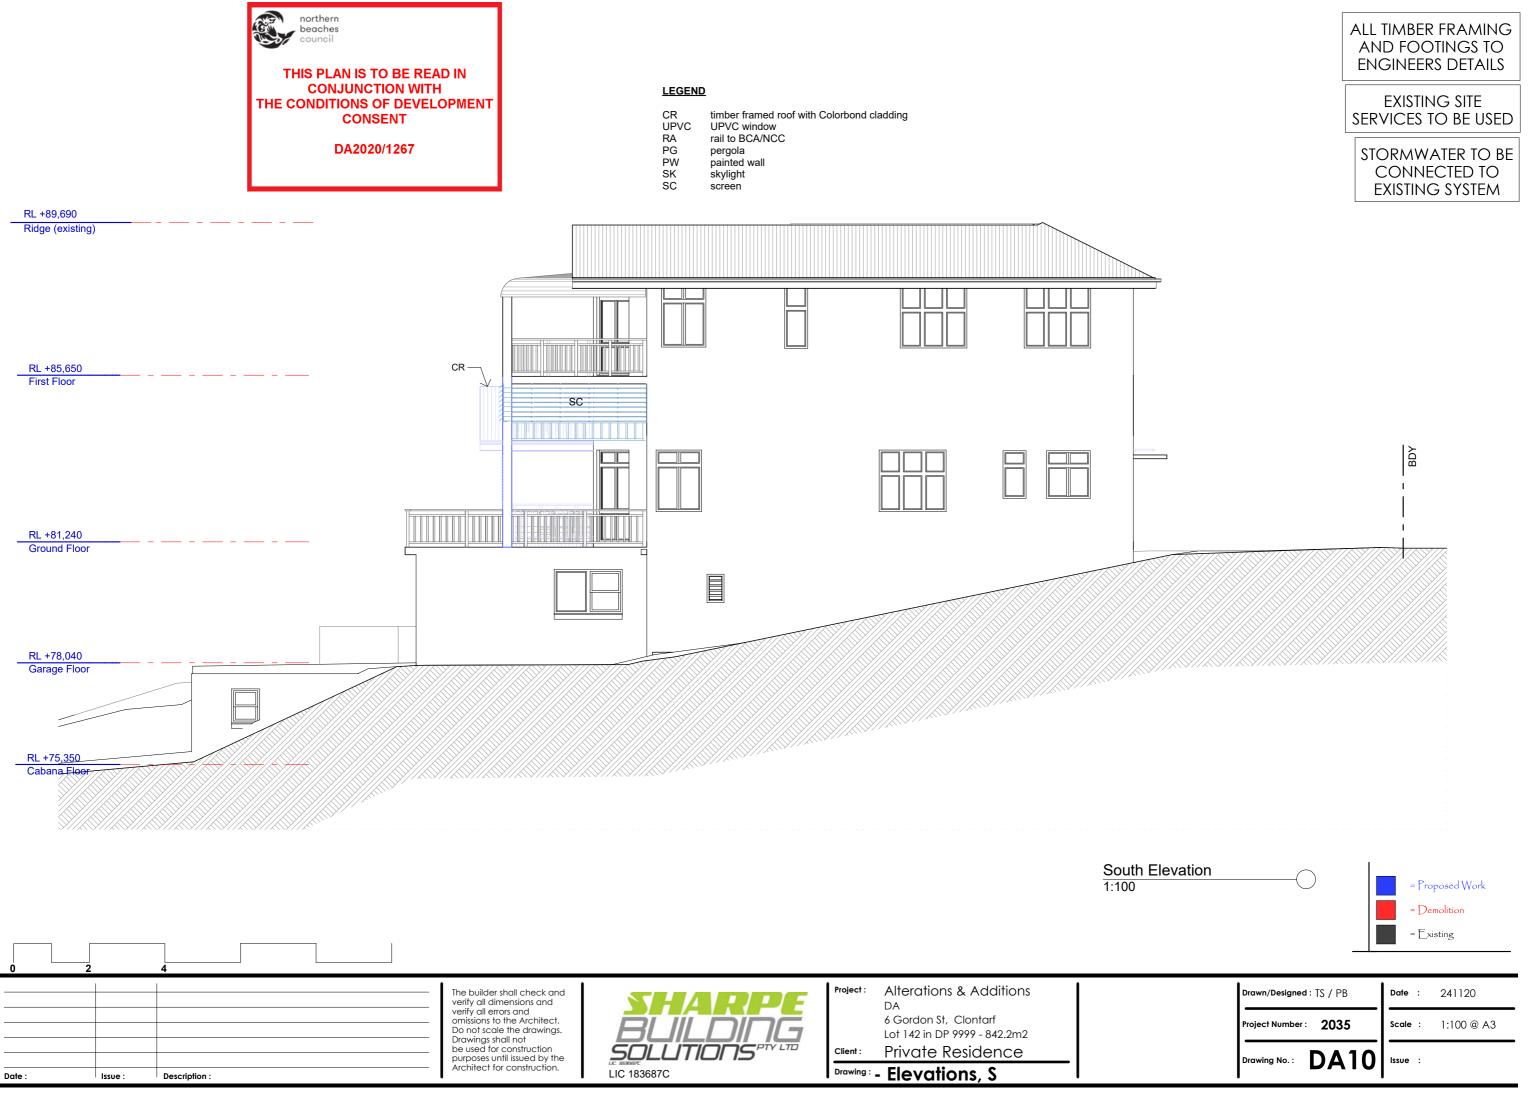

#### **LEGEND**

- pergola
- painted wall
- skylight screen

ALL TIMBER FRAMING AND FOOTINGS TO ENGINEERS DETAILS

EXISTING SITE SERVICES TO BE USED

STORMWATER TO BE CONNECTED TO EXISTING SYSTEM

northern beaches council

### ALL TIMBER FRAMING AND FOOTINGS TO ENGINEERS DETAILS

# SERVICES TO BE USED

STORMWATER TO BE CONNECTED TO EXISTING SYSTEM

| Drawn/Designed : TS / PB | Date : 241120      |
|--------------------------|--------------------|
| Project Number : 2035    | Scale : 1:100 @ A3 |
| Drawing No.: DA11        | lssue :            |