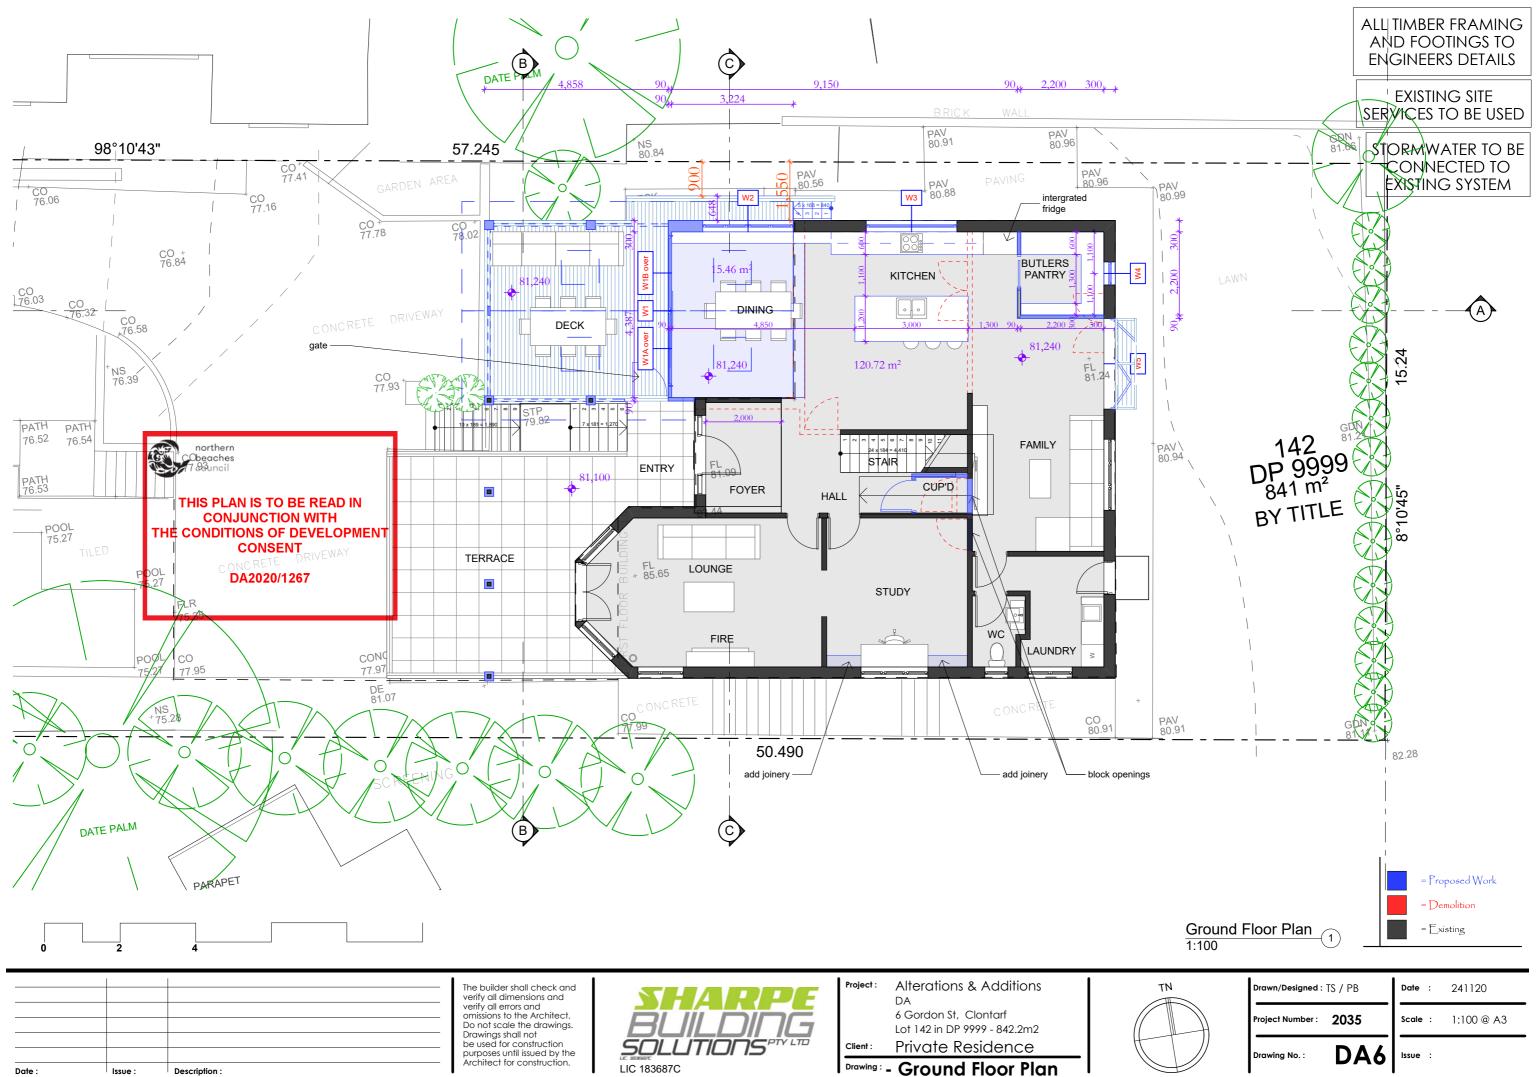

| ect Number :       | 2035 |    |
|--------------------|------|----|
| ving No. :<br>Plan | DA3  | ls |

| Date  | : | 241120     |
|-------|---|------------|
| Scale | : | 1:200 @ A3 |
| lssue | : |            |



| ate : | Issue : | Descri |
|-------|---------|--------|







#### **LEGEND**



- pergola
- painted wall
- skylight screen





ALL TIMBER FRAMING AND FOOTINGS TO ENGINEERS DETAILS

EXISTING SITE SERVICES TO BE USED

STORMWATER TO BE CONNECTED TO EXISTING SYSTEM



northern beaches council









### ALL TIMBER FRAMING AND FOOTINGS TO ENGINEERS DETAILS

# SERVICES TO BE USED

STORMWATER TO BE CONNECTED TO EXISTING SYSTEM

| Drawn/Designed : TS / PB | Date : 241120      |
|--------------------------|--------------------|
| Project Number : 2035    | Scale : 1:100 @ A3 |
| Drawing No.: DA11        | lssue :            |







The builder shall check and verify all dimensions and omissions to the Architect. Do not scale the drawings. Drawings shall not be used for construction purpos