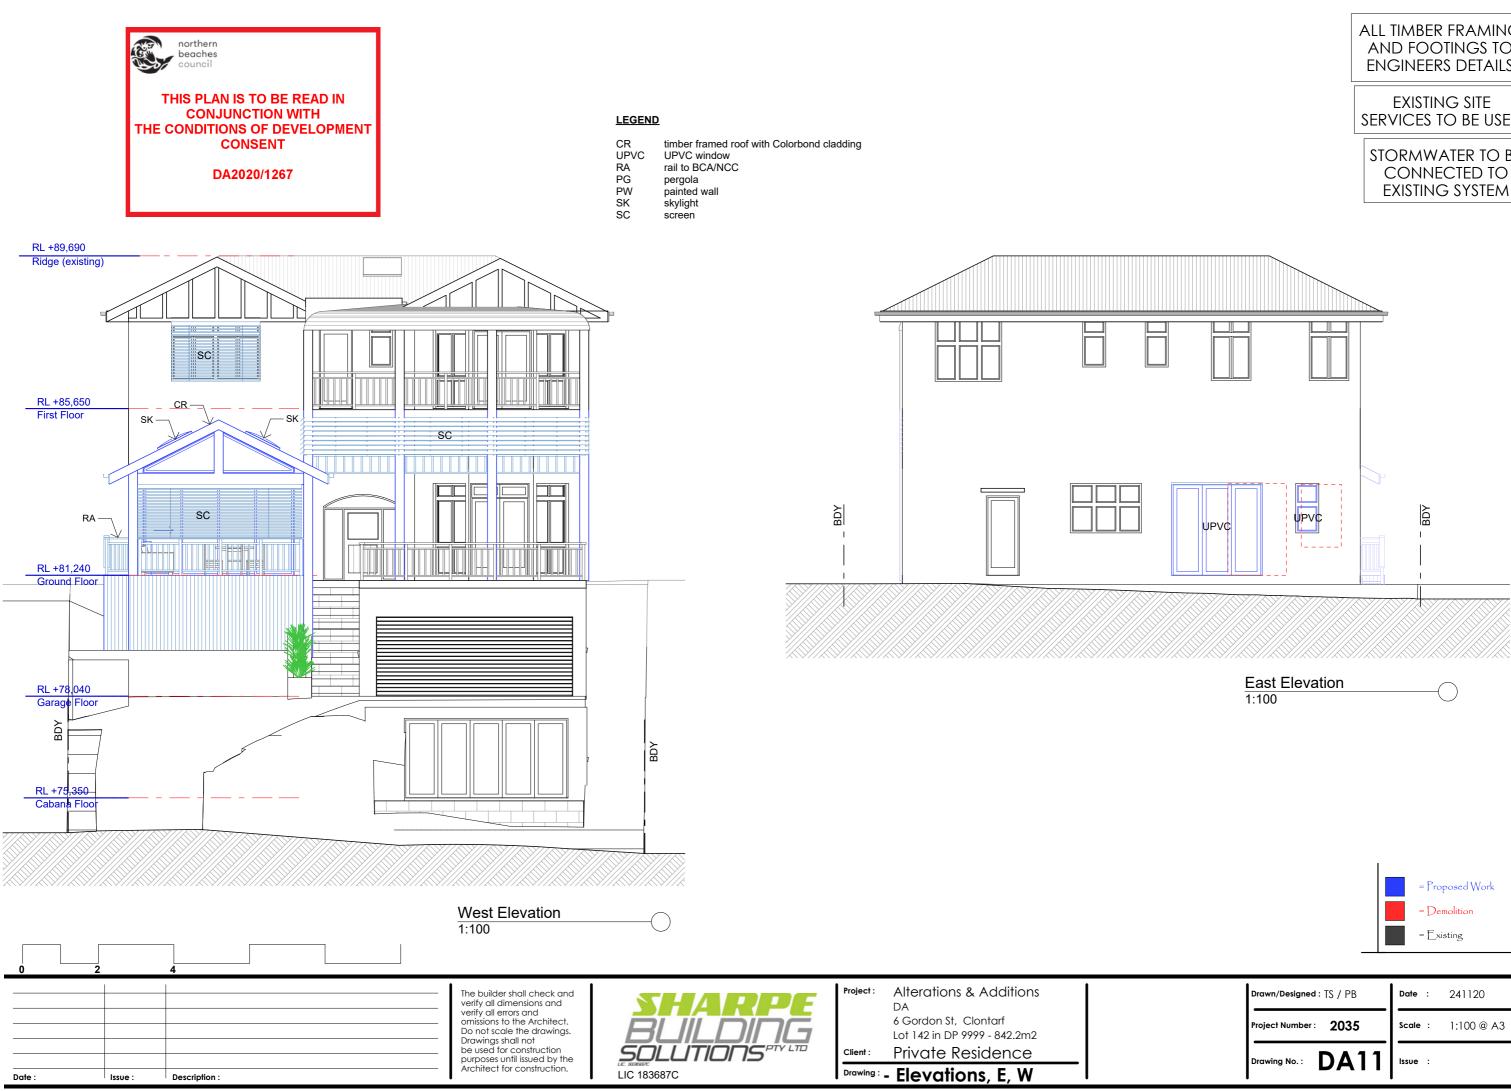

#### **LEGEND**

- pergola
- painted wall
- skylight screen

ALL TIMBER FRAMING AND FOOTINGS TO ENGINEERS DETAILS

EXISTING SITE SERVICES TO BE USED

STORMWATER TO BE CONNECTED TO EXISTING SYSTEM

northern beaches council

### ALL TIMBER FRAMING AND FOOTINGS TO ENGINEERS DETAILS

# SERVICES TO BE USED

STORMWATER TO BE CONNECTED TO EXISTING SYSTEM

| Drawn/Designed : TS / PB | Date : 241120      |
|--------------------------|--------------------|
| Project Number : 2035    | Scale : 1:100 @ A3 |
| Drawing No.: DA11        | lssue :            |