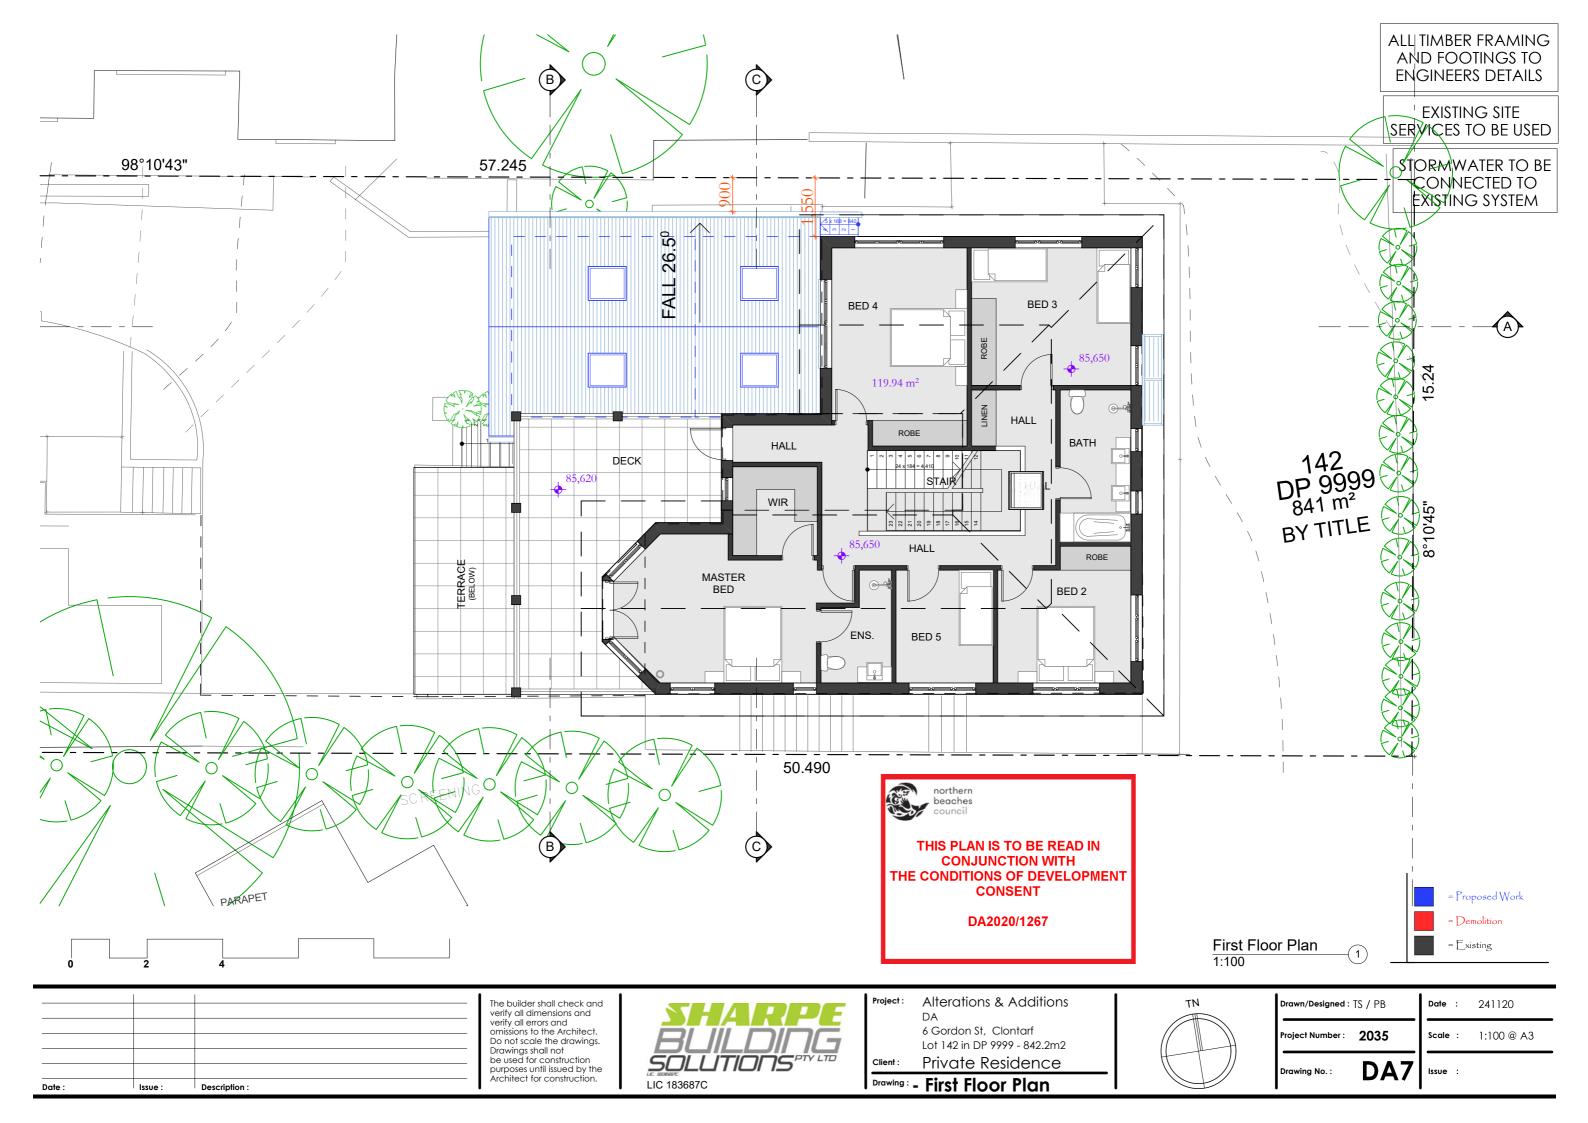

| ect Number :       | 2035 |    |
|--------------------|------|----|
| ving No. :<br>Plan | DA3  | ls |

| Date  | : | 241120     |
|-------|---|------------|
| Scale | : | 1:200 @ A3 |
| lssue | : |            |



| ate : | Issue : | Descri |
|-------|---------|--------|







#### **LEGEND**



- pergola
- painted wall
- skylight screen





ALL TIMBER FRAMING AND FOOTINGS TO ENGINEERS DETAILS

EXISTING SITE SERVICES TO BE USED

STORMWATER TO BE CONNECTED TO EXISTING SYSTEM



northern beaches council









### ALL TIMBER FRAMING AND FOOTINGS TO ENGINEERS DETAILS

# SERVICES TO BE USED

STORMWATER TO BE CONNECTED TO EXISTING SYSTEM

| Drawn/Designed : TS / PB | Date : 241120      |
|--------------------------|--------------------|
| Project Number : 2035    | Scale : 1:100 @ A3 |
| Drawing No.: DA11        | lssue :            |







The builder shall check and verify all dimensions and omissions to the Architect. Do not scale the drawings. Drawings shall not be used for construction purposes until issued by the Architect for construction.



Project: