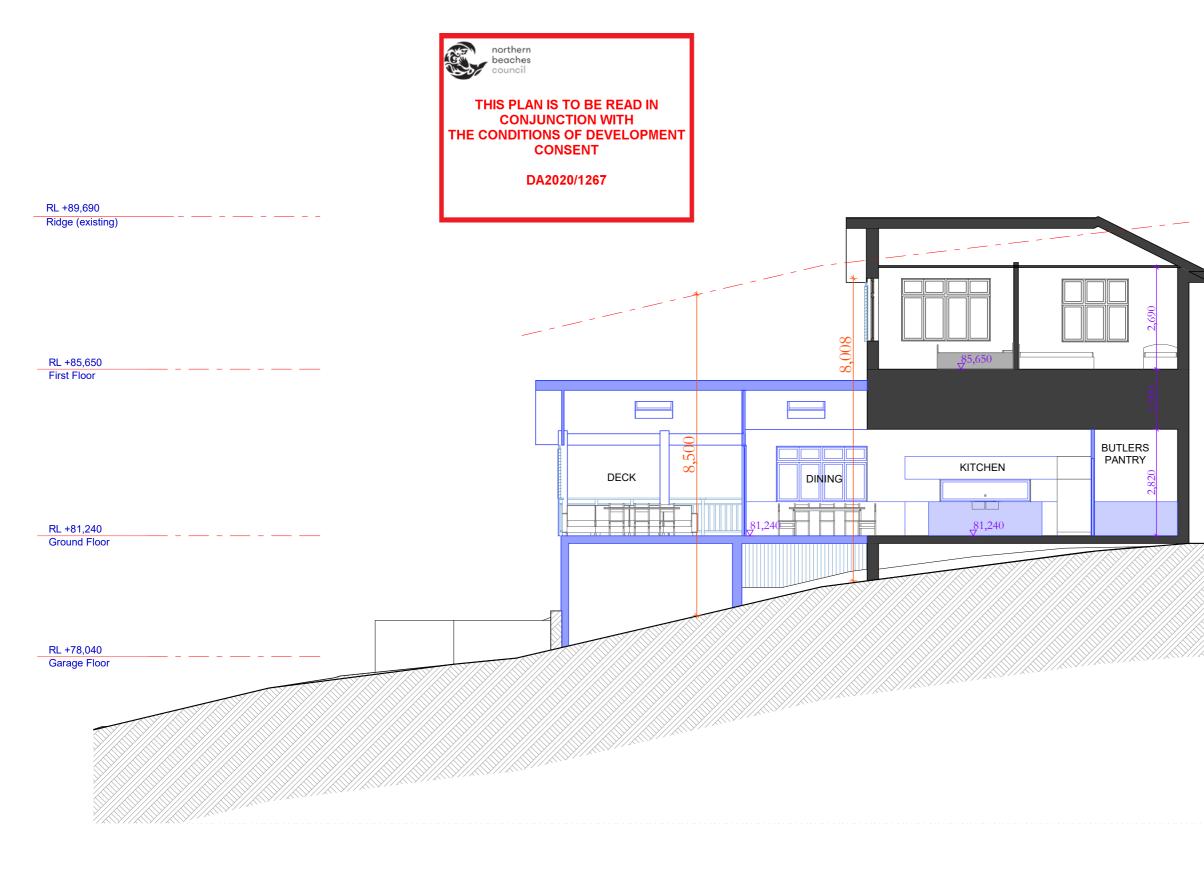

Project: Alterations & Additions DA 6 Gordon St, Clontarf Lot 142 in DP 9999 - 842.2m2 Client: Private Residence Drawing: - Sections A-A

| Drawn/Designed : TS / PB | Date : 241120      |
|--------------------------|--------------------|
| Project Number : 2035    | Scale : 1:100 @ A3 |
| Drawing No.: DA12        | Issue :            |

The builder shall check and verify all dimensions and verify all errors and omissions to the Architect. Do not scale the drawings. Drawings shall not be used for construction purposes until issued by the Architect for construction.

RL +89,690 Ridge (existing)

The builder shall check and verify all dimensions and verify all errors and omissions to the Architect. Do not scale the drawings. Drawings shall not be used for construction purposes until issued by the Architect for construction.