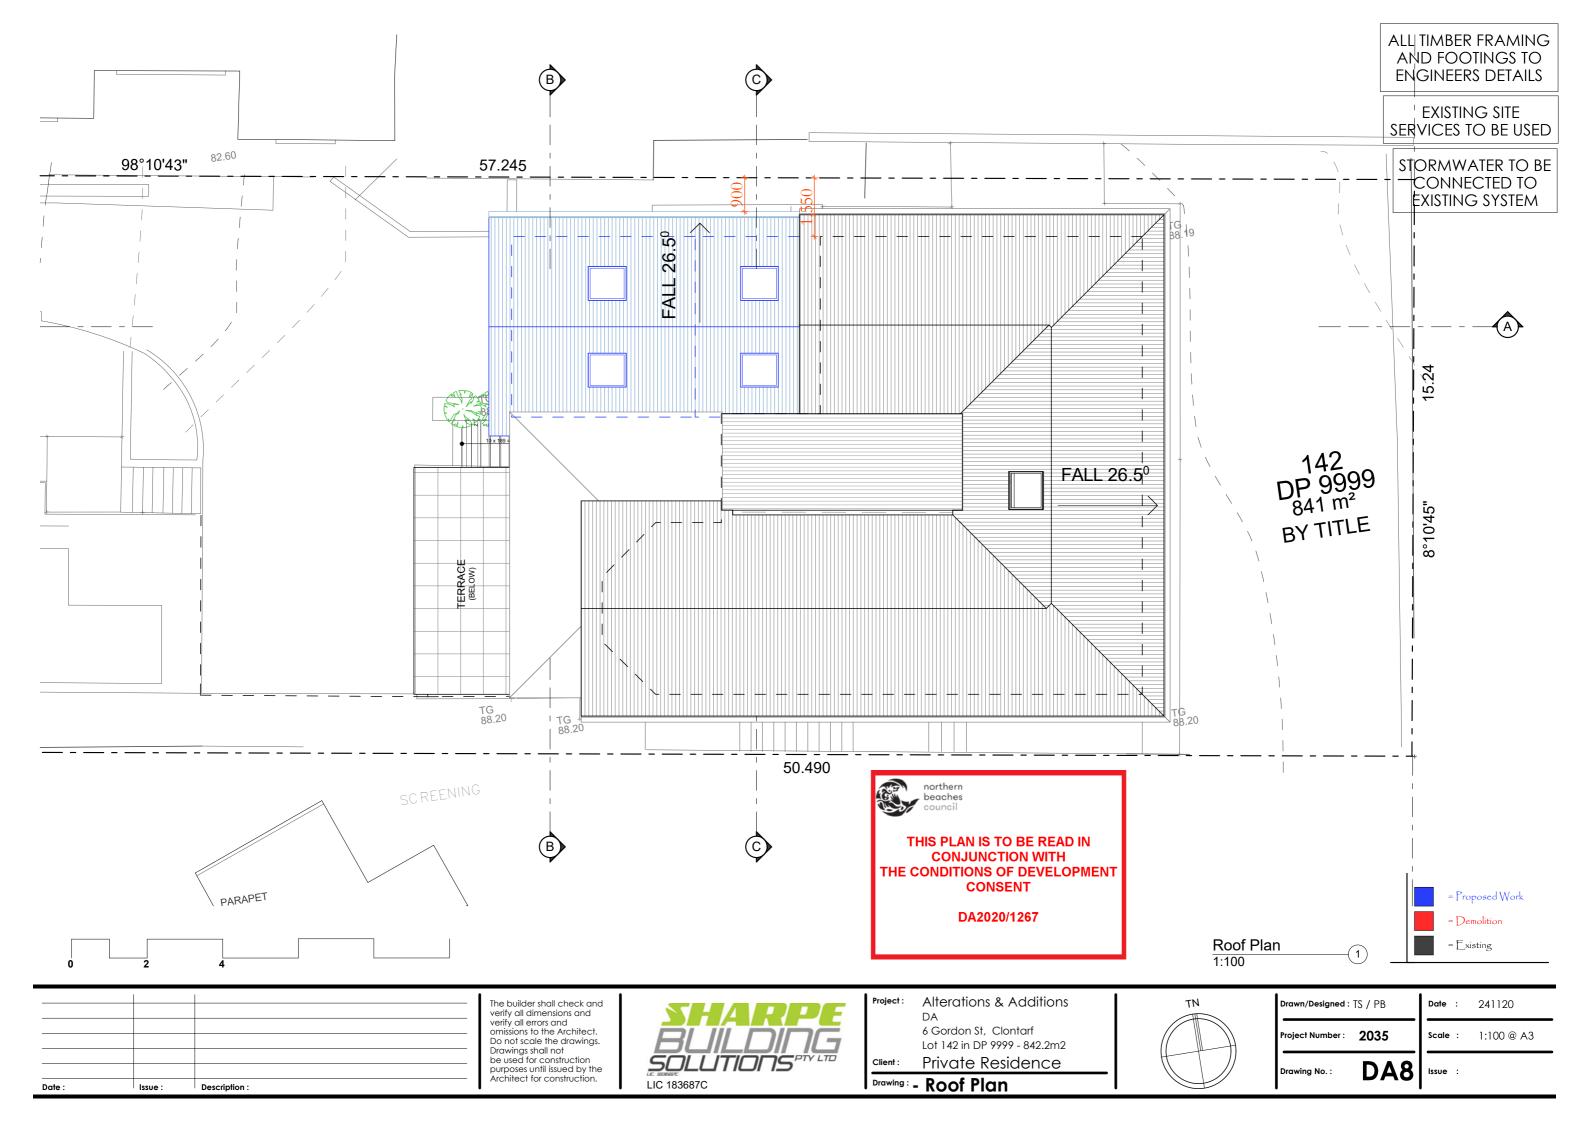

| ect Number :       | 2035 |    |
|--------------------|------|----|
| ving No. :<br>Plan | DA3  | ls |

| Date  | : | 241120     |
|-------|---|------------|
| Scale | : | 1:200 @ A3 |
| lssue | : |            |



| ate : | Issue : | Descri |
|-------|---------|--------|







#### **LEGEND**



- pergola
- painted wall
- skylight screen





ALL TIMBER FRAMING AND FOOTINGS TO ENGINEERS DETAILS

EXISTING SITE SERVICES TO BE USED

STORMWATER TO BE CONNECTED TO EXISTING SYSTEM



northern beaches council









### ALL TIMBER FRAMING AND FOOTINGS TO ENGINEERS DETAILS

# SERVICES TO BE USED

STORMWATER TO BE CONNECTED TO EXISTING SYSTEM

| Drawn/Designed : TS / PB | Date : 241120      |
|--------------------------|--------------------|
| Project Number : 2035    | Scale : 1:100 @ A3 |
| Drawing No.: DA11        | lssue :            |







The builder shall check and verify all dimensions and omissions to the Architect. Do not scale the drawings. Drawings shall not be used for construction purposes until issued by the Architect for construction.



Project: Al